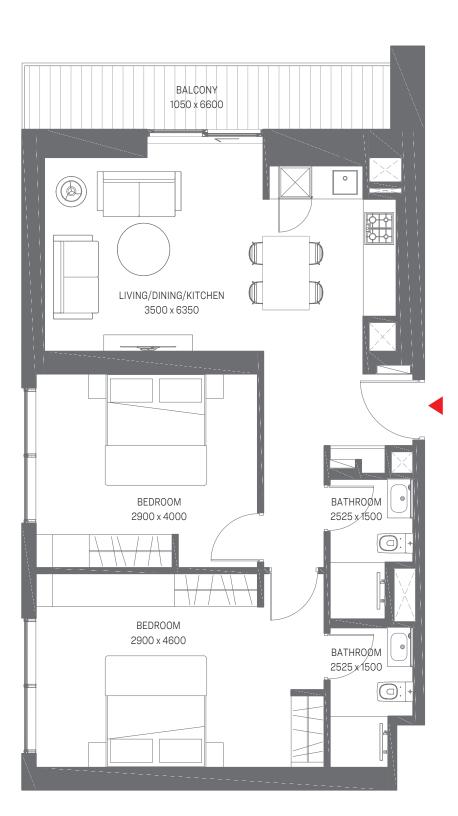

#### 2 B E D R O O M A P A R T M E N T

TYPE B (corner units with two balconies)

Suite Area - 730.01 Sq Ft

Balcony Area - 168.99 Sq Ft

Net Saleable Area - 899 Sq Ft

For more information
please call /WhatsAppTrupti Nair on 00971 507851492
Email: trupti@homeloungeuae.com