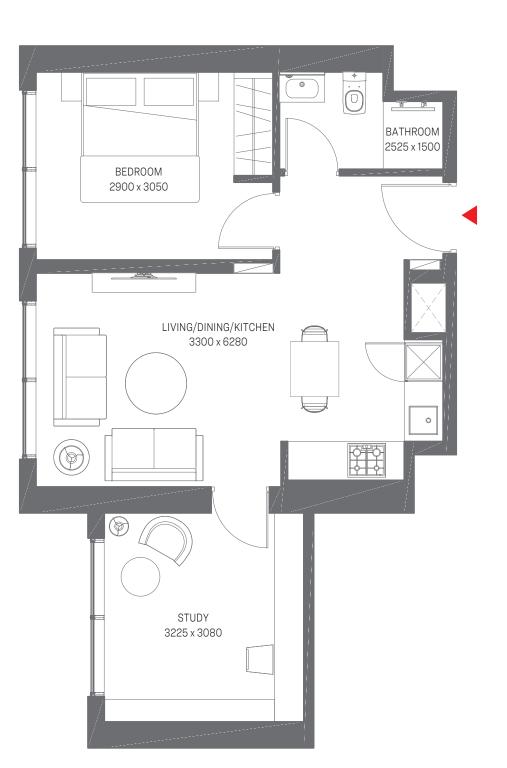

ai Canal

Meydan Racecourse

#### 1 BEDROOM - OPTIMA

Suite Area - 439.06 Sq.Ft.

Balcony Area - 49.30 Sq.Ft.

Net Saleable Area - 488.36 Sq.Ft.





Disclaimer: 1. All dimensions are in metric, measured to wall finishes. 2. All materials, dimensions & drawings are approximate. 3. Information is subject to change without notice, at developer's absolute discretion. 4. Actual area may vary from the stated area. 5. Drawing are not to scale. 6. All images used are for illustrative purpose only and do not represent the actual size, features, specifications, fittings and furnishings. 7. The developer reserves the right to make revisions/ alterations, at its absolute discretion, without any liability whatsoverer.

#### 1 BEDROOM - PRIMA

Suite Area - 584.16 Sq.Ft.
Balcony Area - 584.16 Sq.Ft.





#### 2 BEDROOM - OPTIMA

Suite Area - 746.69 Sq.Ft.

Balcony Area - 49.30 Sq.Ft.

Net Saleable Area - 795.99 Sq.Ft.





#### 2 B E D R O O M A P A R T M E N T

TYPE B (corner units with two balconies)

Suite Area - 730.01 Sq Ft

Balcony Area - 168.99 Sq Ft

Net Saleable Area - 899 Sq Ft





For more information
please call /WhatsAppTrupti Nair on 00971 507851492
Email: trupti@homeloungeuae.com

74 Inside Back Page