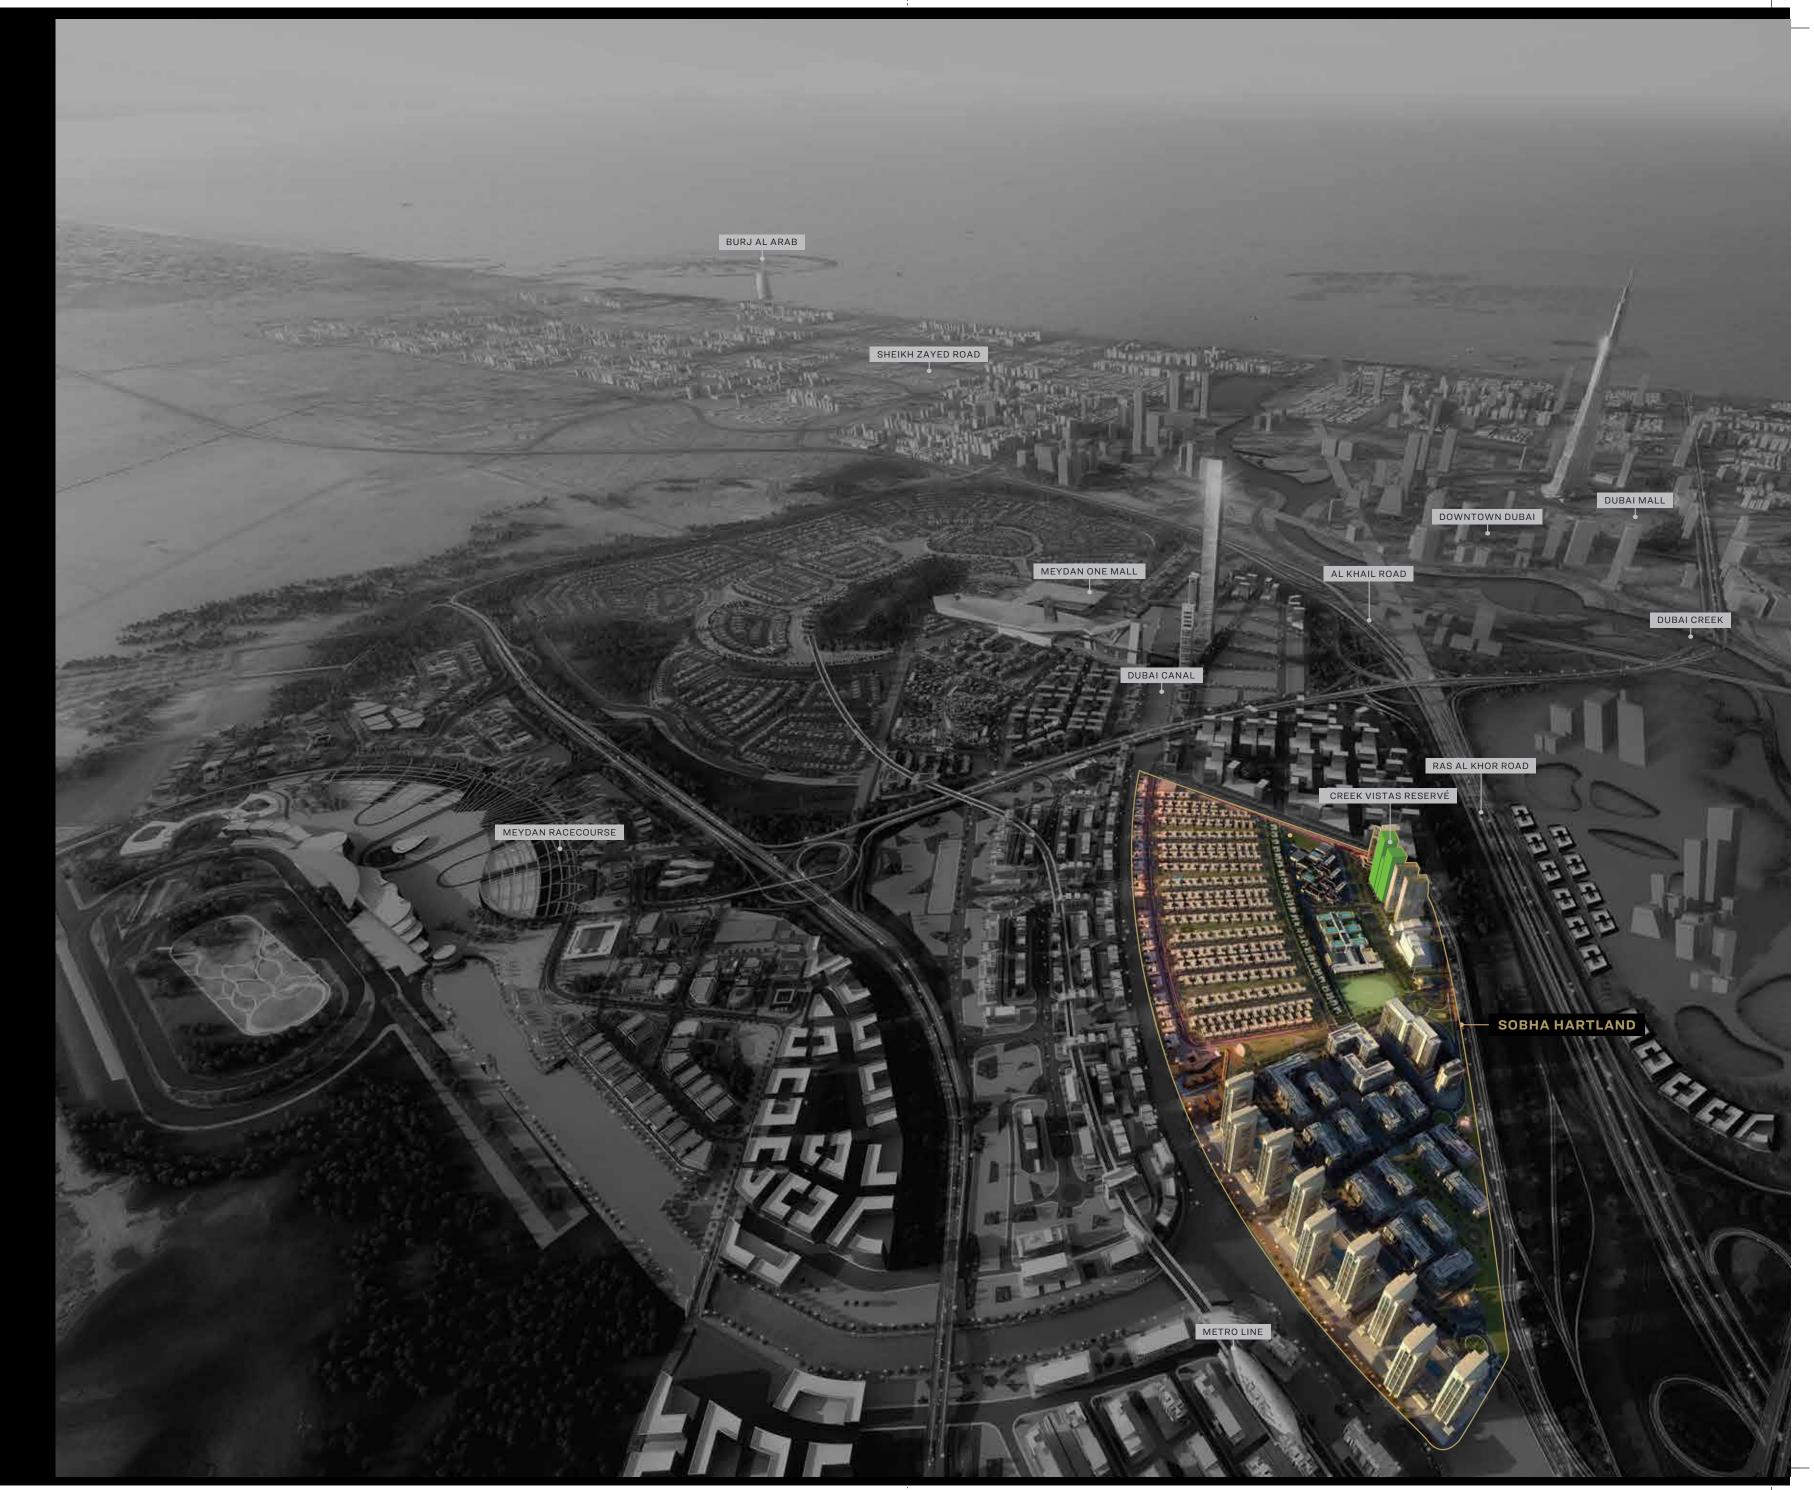

Sobha Hartland is a self-contained world of luxury, with an unrivalled advantage of location and proximity to Dubai's epicenter.

Set against the backdrop of the Dubai Water Canal, the city's key attractions are just minutes away. The iconic Burj Khalifa and the Downtown experiences are 5 minutes away. The pristine Ras Al Khor Wildlife Sanctuary and the Meydan Racecourse are around the corner. And the Dubai metro is set to pass alongside, to provide quick access to the heart of Dubai International Financial Centre (DIFC) and the rest of the city.

## Meydan One Mall

Meydan Racecourse

#### Dubai Creek

#### Downtown

Ras Al Khor Wildlife Sanctuary

Meydan One Mall

Hartland Estates

Dubai Canal

Dubai Canal

Meydan Racecourse