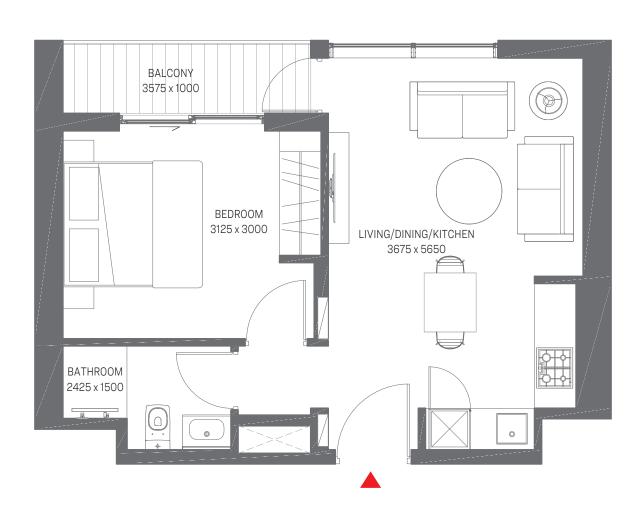

#### **UNIT PLAN**

#### 1 BEDROOM - OPTIMA

Suite Area - 439.06 Sq.Ft.

Balcony Area - 49.30 Sq.Ft.

Net Saleable Area - 488.36 Sq.Ft.

Disclaimer: 1. All dimensions are in metric, measured to wall finishes. 2. All materials, dimensions & drawings are approximate. 3. Information is subject to change without notice, at developer's absolute discretion. 4. Actual area may vary from the stated area. 5. Drawing are not to scale. 6. All images used are for illustrative purpose only and do not represent the actual size, features, specifications, fittings and furnishings. 7. The developer reserves the right to make revisions/ alterations, at its absolute discretion, without any liability whatsoverer.