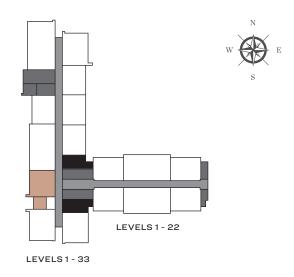

ubai Canal

Meydan Racecourse

#### 1 BEDROOM - OPTIMA

Suite Area - 439.06 Sq.Ft.

Balcony Area - 49.30 Sq.Ft.

Net Saleable Area - 488.36 Sq.Ft.





Disclaimer: 1. All dimensions are in metric, measured to wall finishes. 2. All materials, dimensions & drawings are approximate. 3. Information is subject to change without notice, at developer's absolute discretion. 4. Actual area may vary from the stated area. 5. Drawing are not to scale. 6. All images used are for illustrative purpose only and do not represent the actual size, features, specifications, fittings and furnishings. 7. The developer reserves the right to make revisions/ alterations, at its absolute discretion, without any liability whatsoverer.

#### 1 BEDROOM - PRIMA

Suite Area - 584.16 Sq.Ft.
Balcony Area - 584.16 Sq.Ft.





#### 2 BEDROOM - OPTIMA

Suite Area - 746.69 Sq.Ft.

Balcony Area - 49.30 Sq.Ft.

Net Saleable Area - 795.99 Sq.Ft.





#### 2 B E D R O O M A P A R T M E N T

TYPE B (corner units with two balconies)

Suite Area - 730.01 Sq Ft

Balcony Area - 168.99 Sq Ft

Net Saleable Area - 899 Sq Ft





For more information
please call /WhatsAppTrupti Nair on 00971 507851492
Email: trupti@homeloungeuae.com

74 Inside Back Page