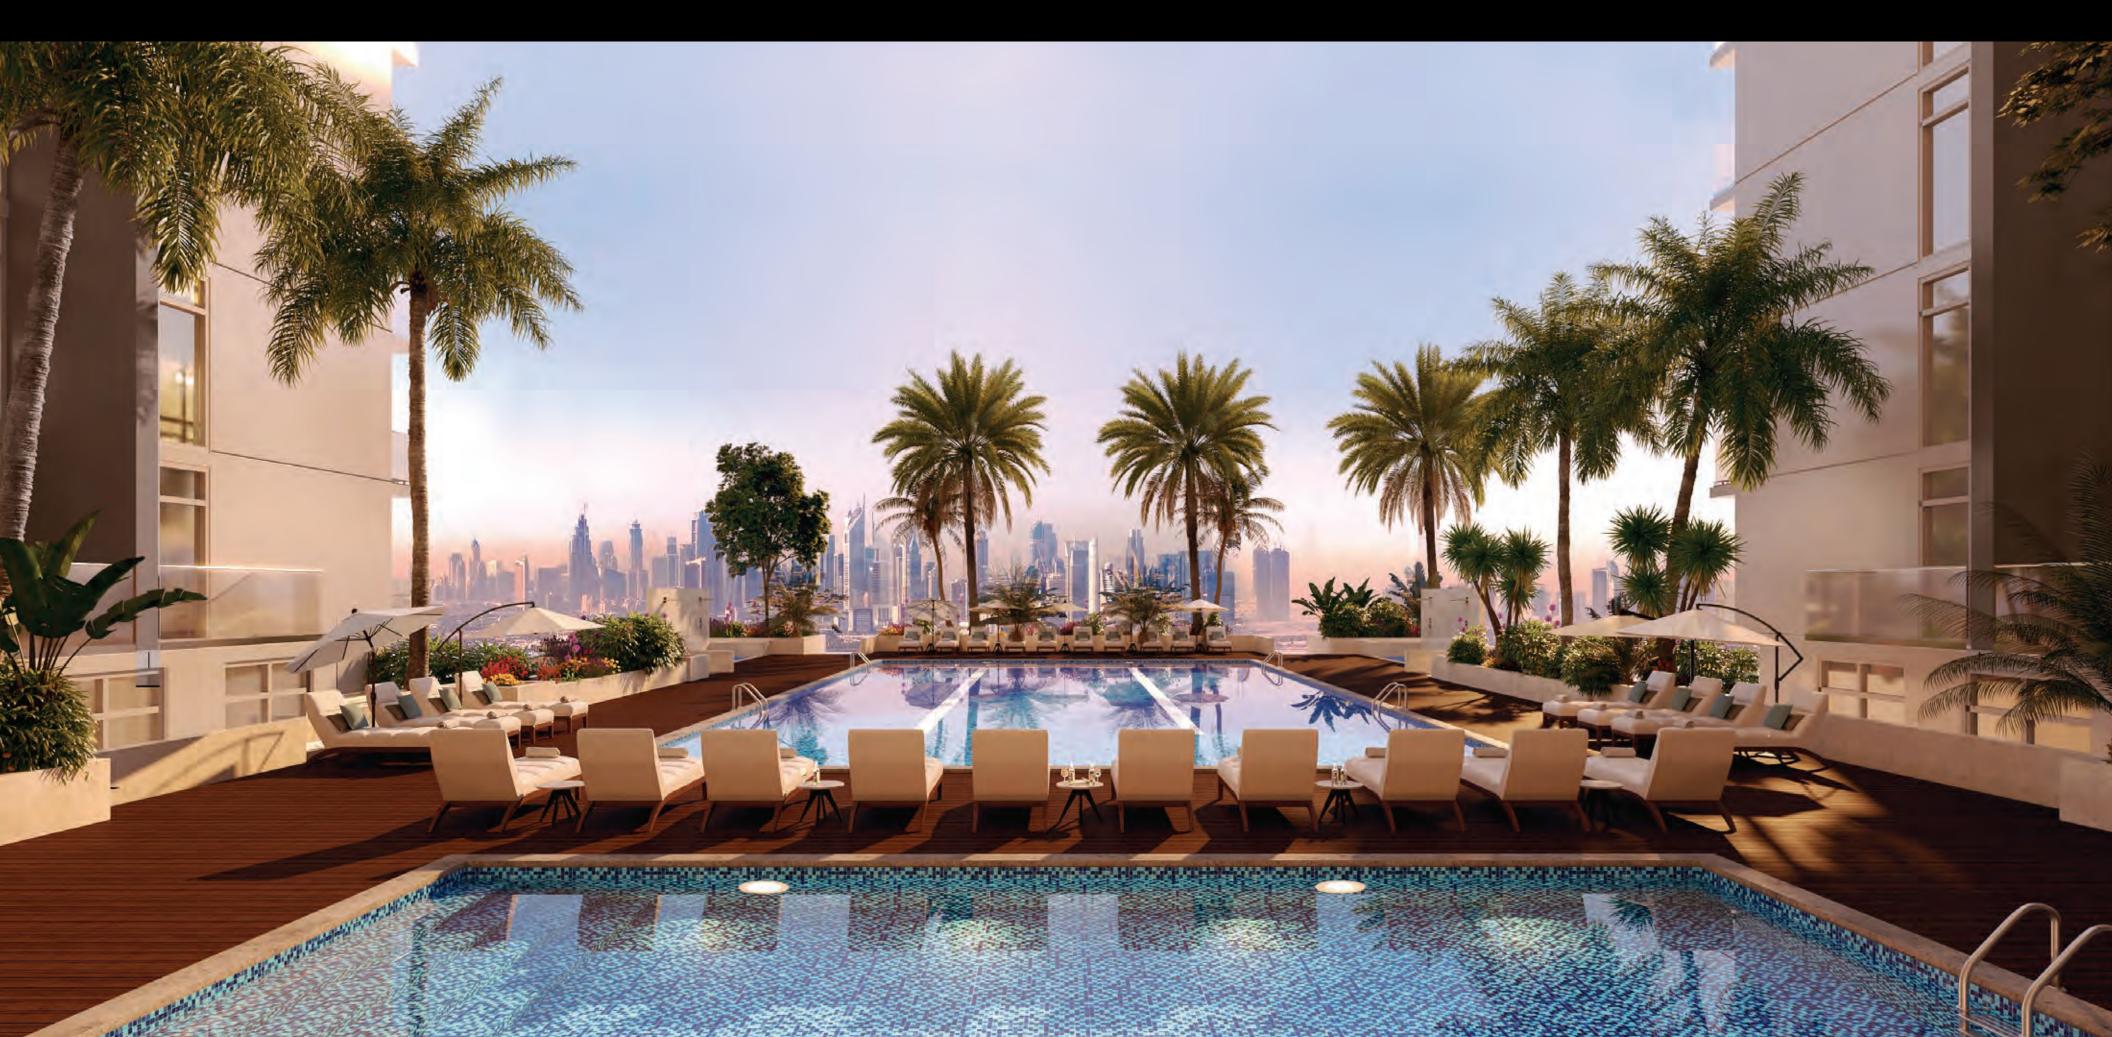

Life at Creek Vistas Reservé at Sobha Hartland is a world away from the rest of Dubai.

Here, thoughtful amenities have been skilfully crafted to elevate your living experience. While sprawling acres of open greens replenish what the city takes away. It's a life that has everything, and is only lacking your presence.

- Soak in the moment within the cooling environment of the pristine blue swimming pool, while your little one splashes around in the kid's pool.
- Power up before you begin the day with a training session in the state-of-the-art smart gym.

  Choose between the traditional, body-sculpting or aerobics workouts.

• Add a peaceful mind and a relaxed body to your daily care routine with a trip to the Yoga and Meditation Zone.

Nothing beats hosting your friends over for a barbeque party,
 in the exclusive barbeque area. Admire the unparalleled views of the Burj Khalifa
 and Ras Al Khor Wildlife Sanctuary, while catching up with your loved ones.

State-of-the-art gyn

Barbeque area

Kid's pool

- Watch the stars with your kids, and enjoy the touch of grass beneath your feet, on the lush green lawns.
- Your kids will have ample space to run about and frolic in the Kid's Play Area.
   This specially-designed space comes with a sand pit
   and a variety of play equipment that your kids will absolutely love.