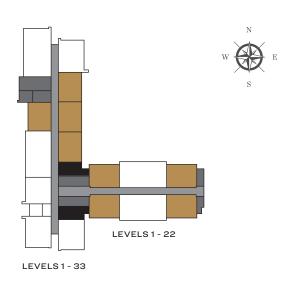

eptional quality that is delivered. Mr. Menon's deep understanding of creating spaces from the inside out and his passion for perfection is the driving force behind Sobha breaking new boundaries of excellence.

SOBHA

#### DESIGNED FOR

#### A LIFE LESS ORDINARY.





#### MASTER PLAN



## Meydan One Mall



Meydan Racecourse

#### A P A R T M E N T F E A T U R E S



Variety of

unit plans



Impeccable

interiors



Undercover

car parking





Choice of

balcony in units

Bedroom wardrobe in all units

#### **UNIT PLAN**



#### Dubai Creek

#### Downtown



Ras Al Khor Wildlife Sanctuary



Meydan One Mall

Hartland Estates

Dubai Canal

Dubai Canal

Meydan Racecourse

#### 1 BEDROOM - OPTIMA

Suite Area - 439.06 Sq.Ft.

Balcony Area - 49.30 Sq.Ft.

Net Saleable Area - 488.36 Sq.Ft.





Disclaimer: 1. All dimensions are in metric, measured to wall finishes. 2. All materials, dimensions & drawings are approximate. 3. Information is subject to change without notice, at developer's absolute discretion. 4. Actual area may vary from the stated area. 5. Drawing are not to scale. 6. All images used are for illustrative purpose only and do not represent the actual size, features, specifications, fittings and furnishings. 7. The developer reserves the right to make revisions/ alterations, at its absolute discretion, without any liability whatsoverer.

#### 1 BEDROOM - PRIMA

Suite Area - 584.16 Sq.Ft.
Balcony Area - 584.16 Sq.Ft.





#### 2 BEDROOM - OPTIMA

Suite Area - 746.69 Sq.Ft.

Balcony Area - 49.30 Sq.Ft.

Net Saleable Area - 795.99 Sq.Ft.





#### 2 B E D R O O M A