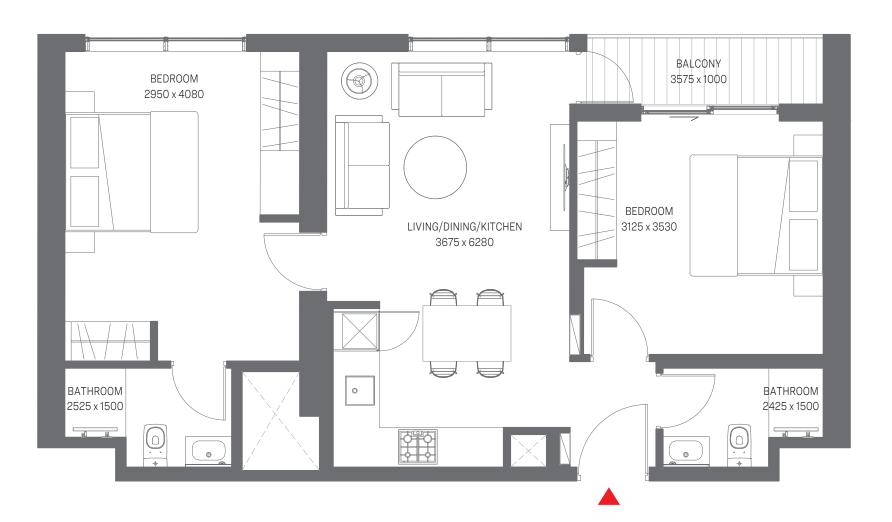

#### 2 B E D R O O M A P A R T M E N T

TYPE B (corner units with two balconies)

Suite Area - 730.01 Sq Ft

Balcony Area - 168.99 Sq Ft

Net Saleable Area - 899 Sq Ft

For more information
please call /WhatsAppTrupti Nair on 00971 507851492
Email: trupti@homeloungeuae.com