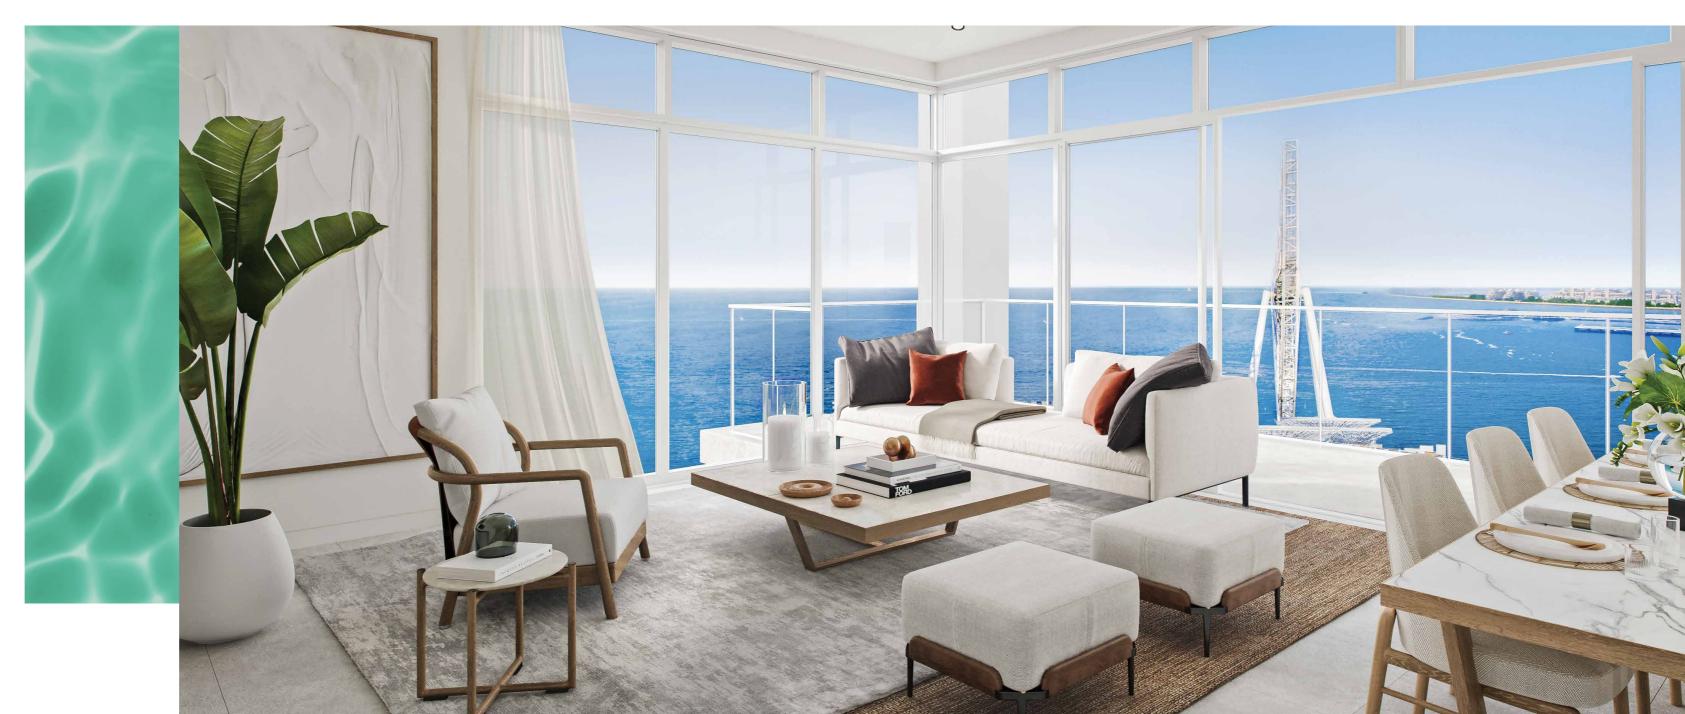

With its open-plan apartment layouts, Bluewaters Bay has been designed to let the inside-out and the outside-in, inspiring a lifestyle that's lived in harmony with the surrounding world – from the bright lights of Bluewaters to the sparkling waters of the Arabian Gulf. Creating a home that combines the calmness and solitude of a seaside location, with the glamour and energy of a bustling destination.

The entrance experience takes residents through an impressive double-height lobby, with views towards to the glittering lights of the city skyline. On the first floor, one can enjoy a game of tennis, work out in a well-equipped fitness centre or dive into an infinity pool with views towards Bluewaters Island and Ain Dubai on one side, with the beach and skyline on the other.

BLUEWATERSbay

The interior spaces allow plentiful natural light to enter, which further accentuates the carefully curated finishes. In addition to the meticulous attention to detail, the spacious interior layouts are specifically designed to maximise functionality.