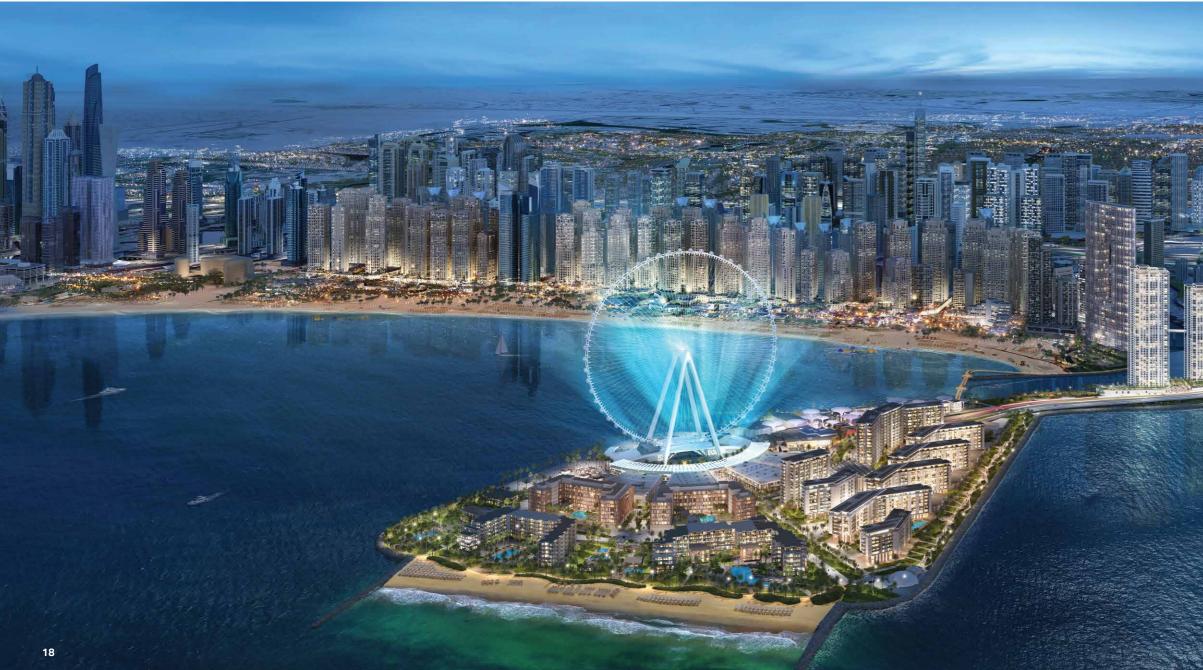

### BLUEWATERS ISLAND

BLUEWATERSbay

Dubai is a city with many destinations that are recognised globally, but none are quite as iconic as Bluewaters Island. Home to Ain Dubai, the world's largest observation wheel, Caesars Palace Dubai, the first and only one outside of the United States, as well as countless dining, shopping, leisure and entertainment attractions.

Bluewaters Island is situated adjacent to Jumeirah Beach Residence, Palm Jumeirah and Dubai Marina, placing it in one of the most popular and vibrant areas of the city. DESIGNED FOR YOUR NATURAL TIDE

#### ABOUT THE PROJECT

Located in the bay between Bluewaters Island and The Beach at JBR, residents will have the luxury of direct access to both destinations through the promenade. Whether you would like to have a relaxing day on the beach or dinner at an award-winning restaurant, the options are endless.