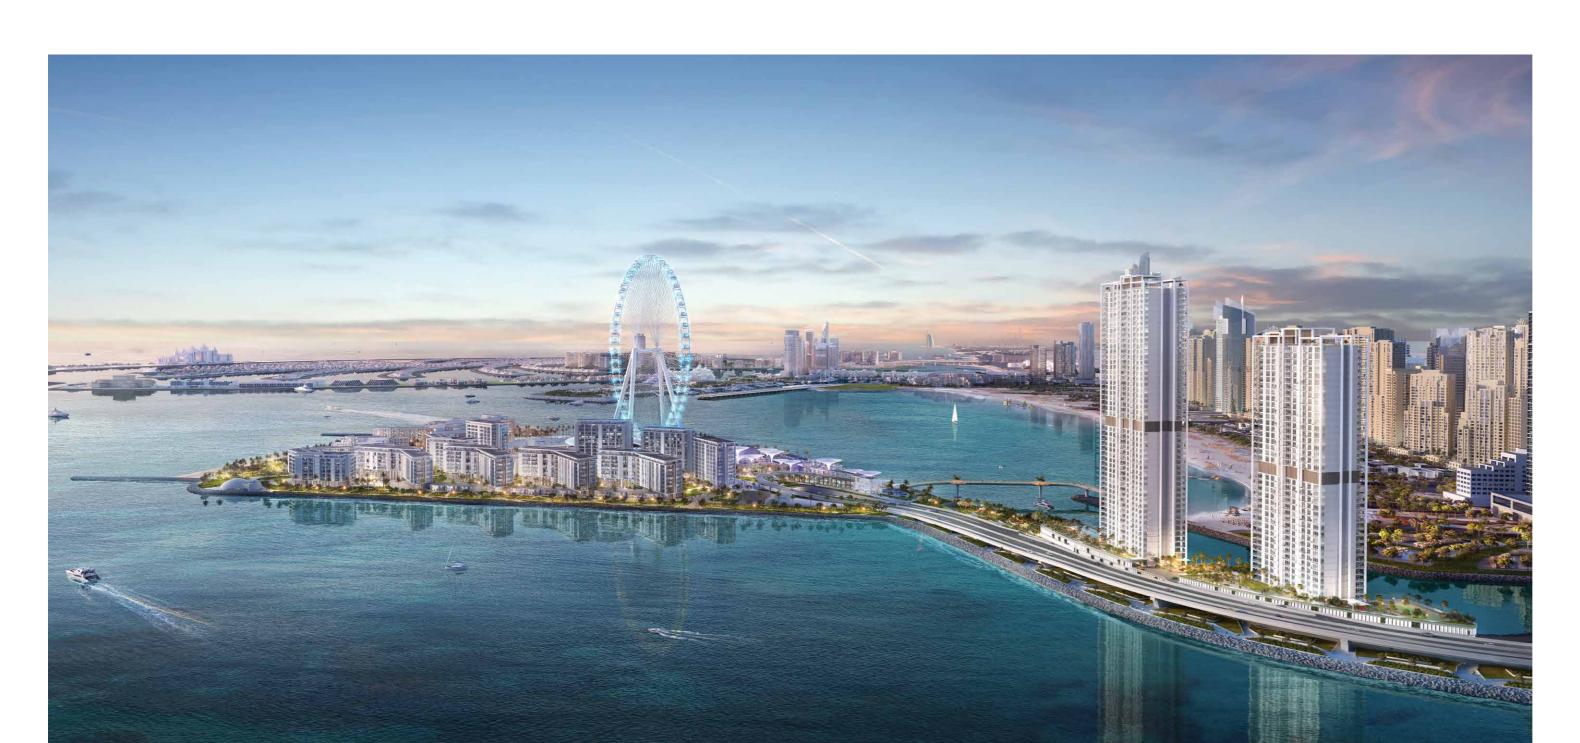

#### ABOUT THE PROJECT

Located in the bay between Bluewaters Island and The Beach at JBR, residents will have the luxury of direct access to both destinations through the promenade. Whether you would like to have a relaxing day on the beach or dinner at an award-winning restaurant, the options are endless.

In addition to the main access, another access point is provided from the street level, which gives residents an alternative route to the Dubai Marina neighbourhood without the need to drive to Sheikh Zayed Road to reach this extremely popular area. Rising high and taking a prominent place in the Dubai Marina and JBR skyline, Bluewaters Bay stands out given its spectacular design. The glass façade and expansive terraces give residents a sense of bringing the inside-out and the outside-in, to become one with the serene seaside surroundings.