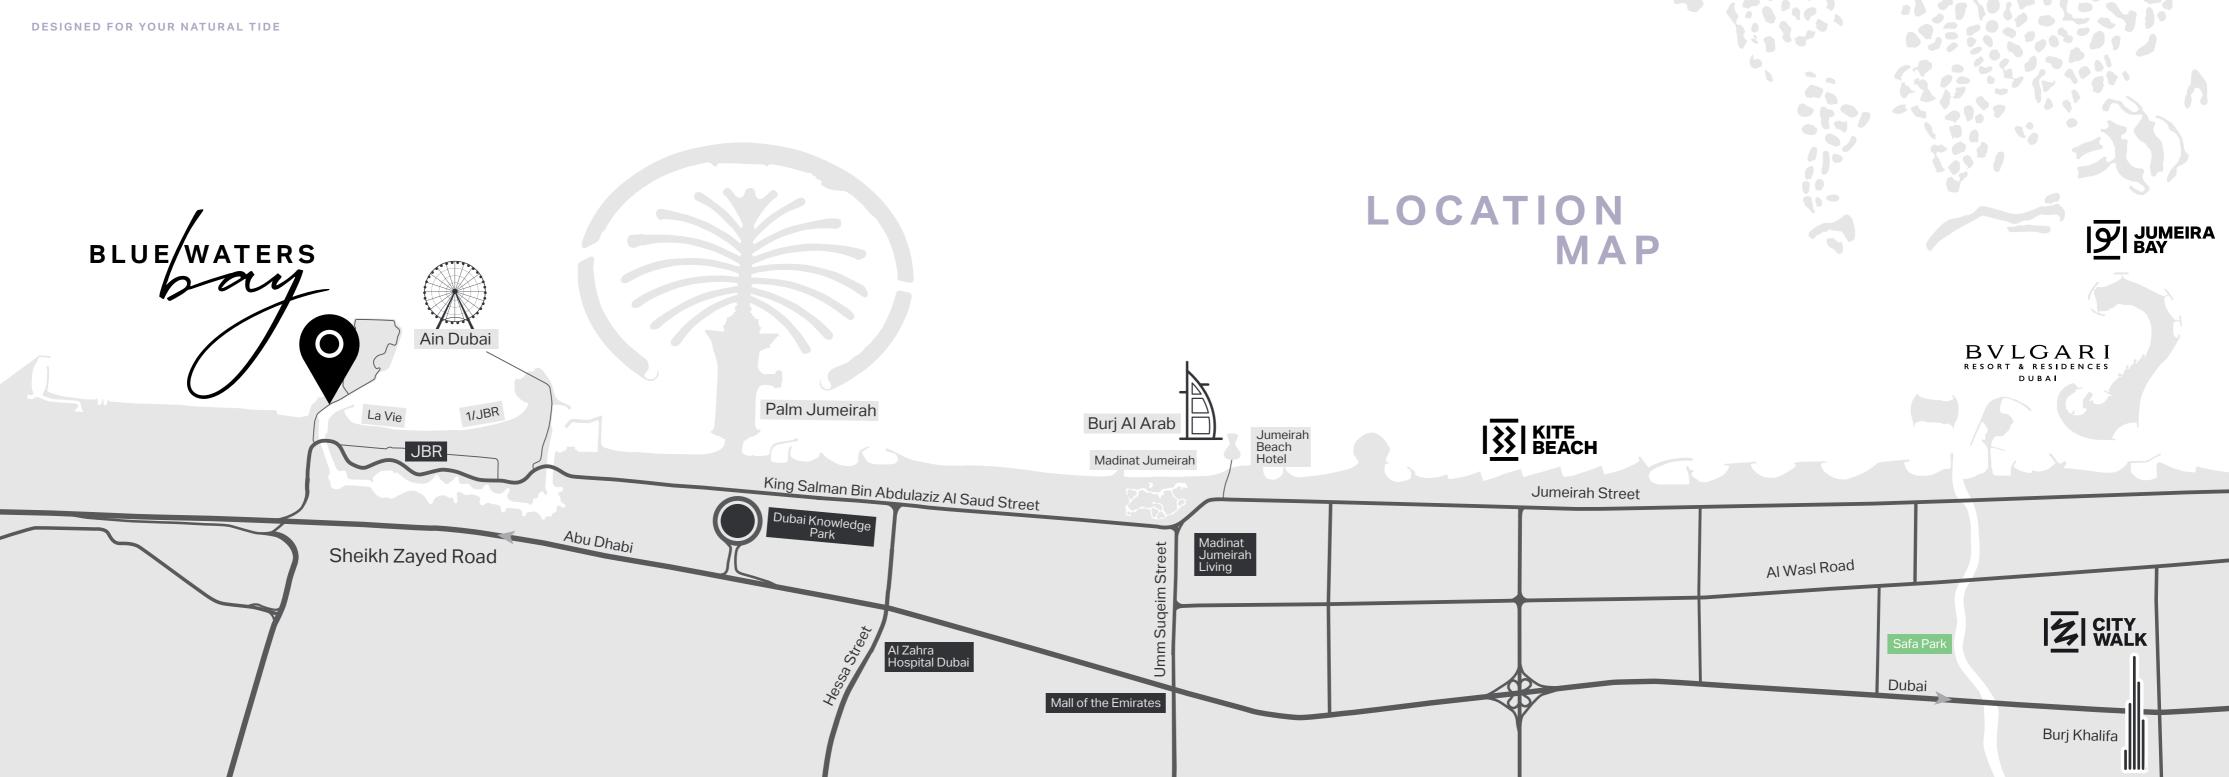

### BLUEWATERS ISLAND

BLUEWATERSbay

Dubai is a city with many destinations that are recognised globally, but none are quite as iconic as Bluewaters Island. Home to Ain Dubai, the world's largest observation wheel, Caesars Palace Dubai, the first and only one outside of the United States, as well as countless dining, shopping, leisure and entertainment attractions.

Bluewaters Island is situated adjacent to Jumeirah Beach Residence, Palm Jumeirah and Dubai Marina, placing it in one of the most popular and vibrant areas of the city. DESIGNED FOR YOUR NATURAL TIDE

The main access point for Bluewaters Bay is directly from Bluewaters Bridge, which is linked to Sheikh Zayed Road. This vital connection makes it convenient for residents to head towards Bluewaters Island, with an easy path back towards Dubai's most major highway.

In addition to the main access, another access point is provided from the street level, which gives residents an alternative route to the Dubai Marina neighbourhood without the need to drive to Sheikh Zayed Road to reach this extremely popular area. Rising high and taking a prominent place in the Dubai Marina and JBR skyline, Bluewaters Bay stands out given its spectacular design. The glass façade and expansive terraces give residents a sense of bringing the inside-out and the outside-in, to become one with the serene seaside surroundings.