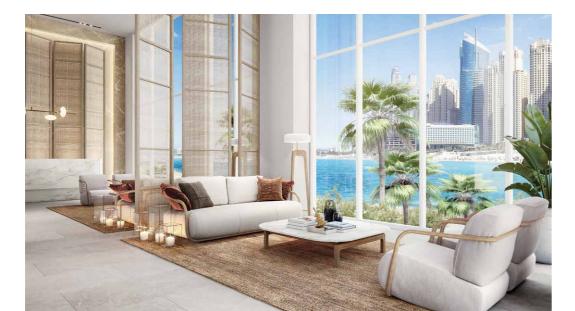

With its open-plan apartment layouts, Bluewaters Bay has been designed to let the inside-out and the outside-in, inspiring a lifestyle that's lived in harmony with the surrounding world – from the bright lights of Bluewaters to the sparkling waters of the Arabian Gulf. Creating a home that combines the calmness and solitude of a seaside location, with the glamour and energy of a bustling destination.

The entrance experience takes residents through an impressive double-height lobby, with views towards to the glittering lights of the city skyline. On the first floor, one can enjoy a game of tennis, work out in a well-equipped fitness centre or dive into an infinity pool with views towards Bluewaters Island and Ain Dubai on one side, with the beach and skyline on the other.

BLUEWATERSbay

The interior spaces allow plentiful natural light to enter, which further accentuates the carefully curated finishes. In addition to the meticulous attention to detail, the spacious interior layouts are specifically designed to maximise functionality.