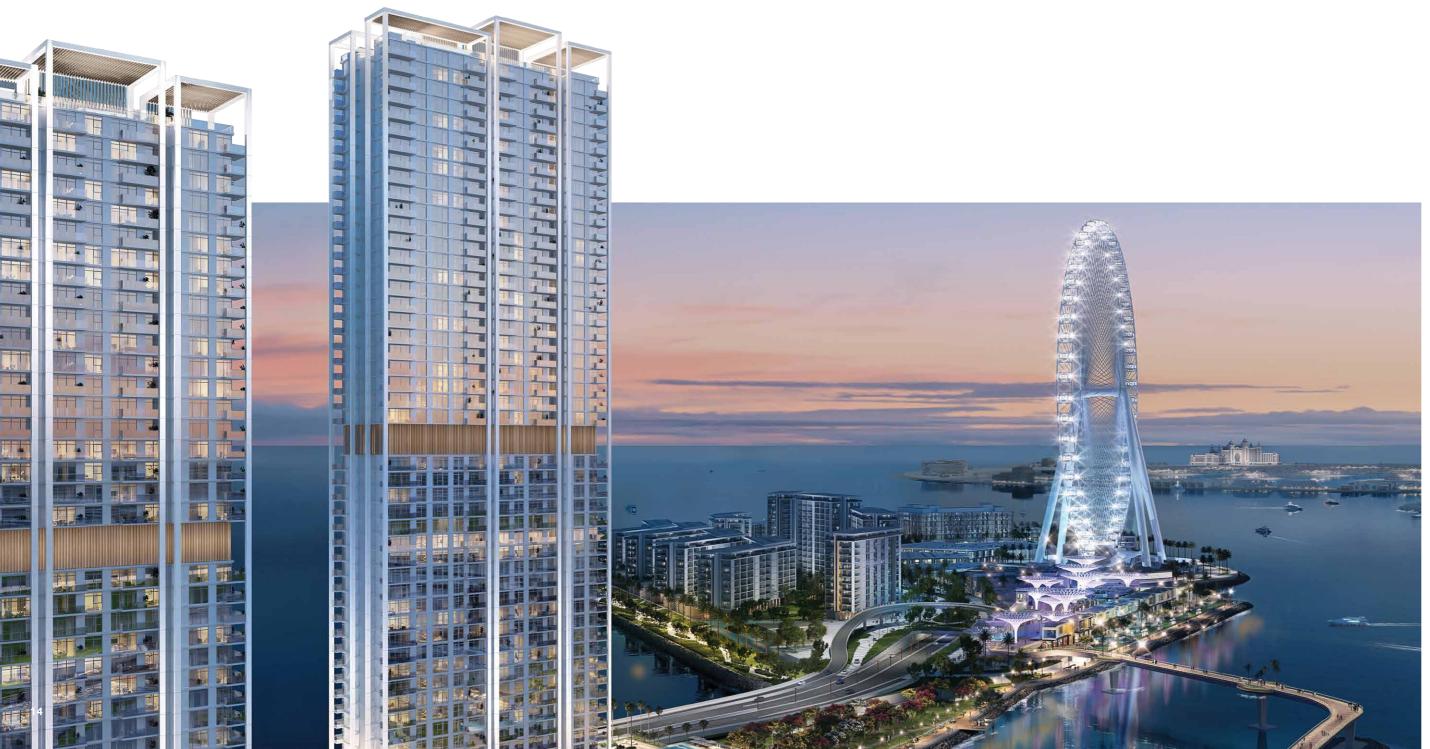

### BLUEWATERS ISLAND

BLUEWATERSbay

Dubai is a city with many destinations that are recognised globally, but none are quite as iconic as Bluewaters Island. Home to Ain Dubai, the world's largest observation wheel, Caesars Palace Dubai, the first and only one outside of the United States, as well as countless dining, shopping, leisure and entertainment attractions.

Bluewaters Island is situated adjacent to Jumeirah Beach Residence, Palm Jumeirah and Dubai Marina, placing it in one of the most popular and vibrant areas of the city. DESIGNED FOR YOUR NATURAL TIDE

#### ABOUT THE PROJECT

Located in the bay between Bluewaters Island and The Beach at JBR, residents will have the luxury of direct access to both destinations through the promenade. Whether you would like to have a relaxing day on the beach or dinner at an award-winning restaurant, the options are endless.

The main access point for Bluewaters Bay is directly from Bluewaters Bridge, which is linked to Sheikh Zayed Road. This vital connection makes it convenient for residents to head towards Bluewaters Island, with an easy path back towards Dubai's most major highway.

In addition to the main access, another access point is provided from the street level, which gives residents an alternative route to the Dubai Marina neighbourhood without the need to drive to Sheikh Zayed Road to reach this extremely popular area. Rising high and taking a prominent place in the Dubai Marina and JBR skyline, Bluewaters Bay stands out given its spectacular design. The glass façade and expansive terraces give residents a sense of bringing the inside-out and the outside-in, to become one with the serene seaside surroundings.