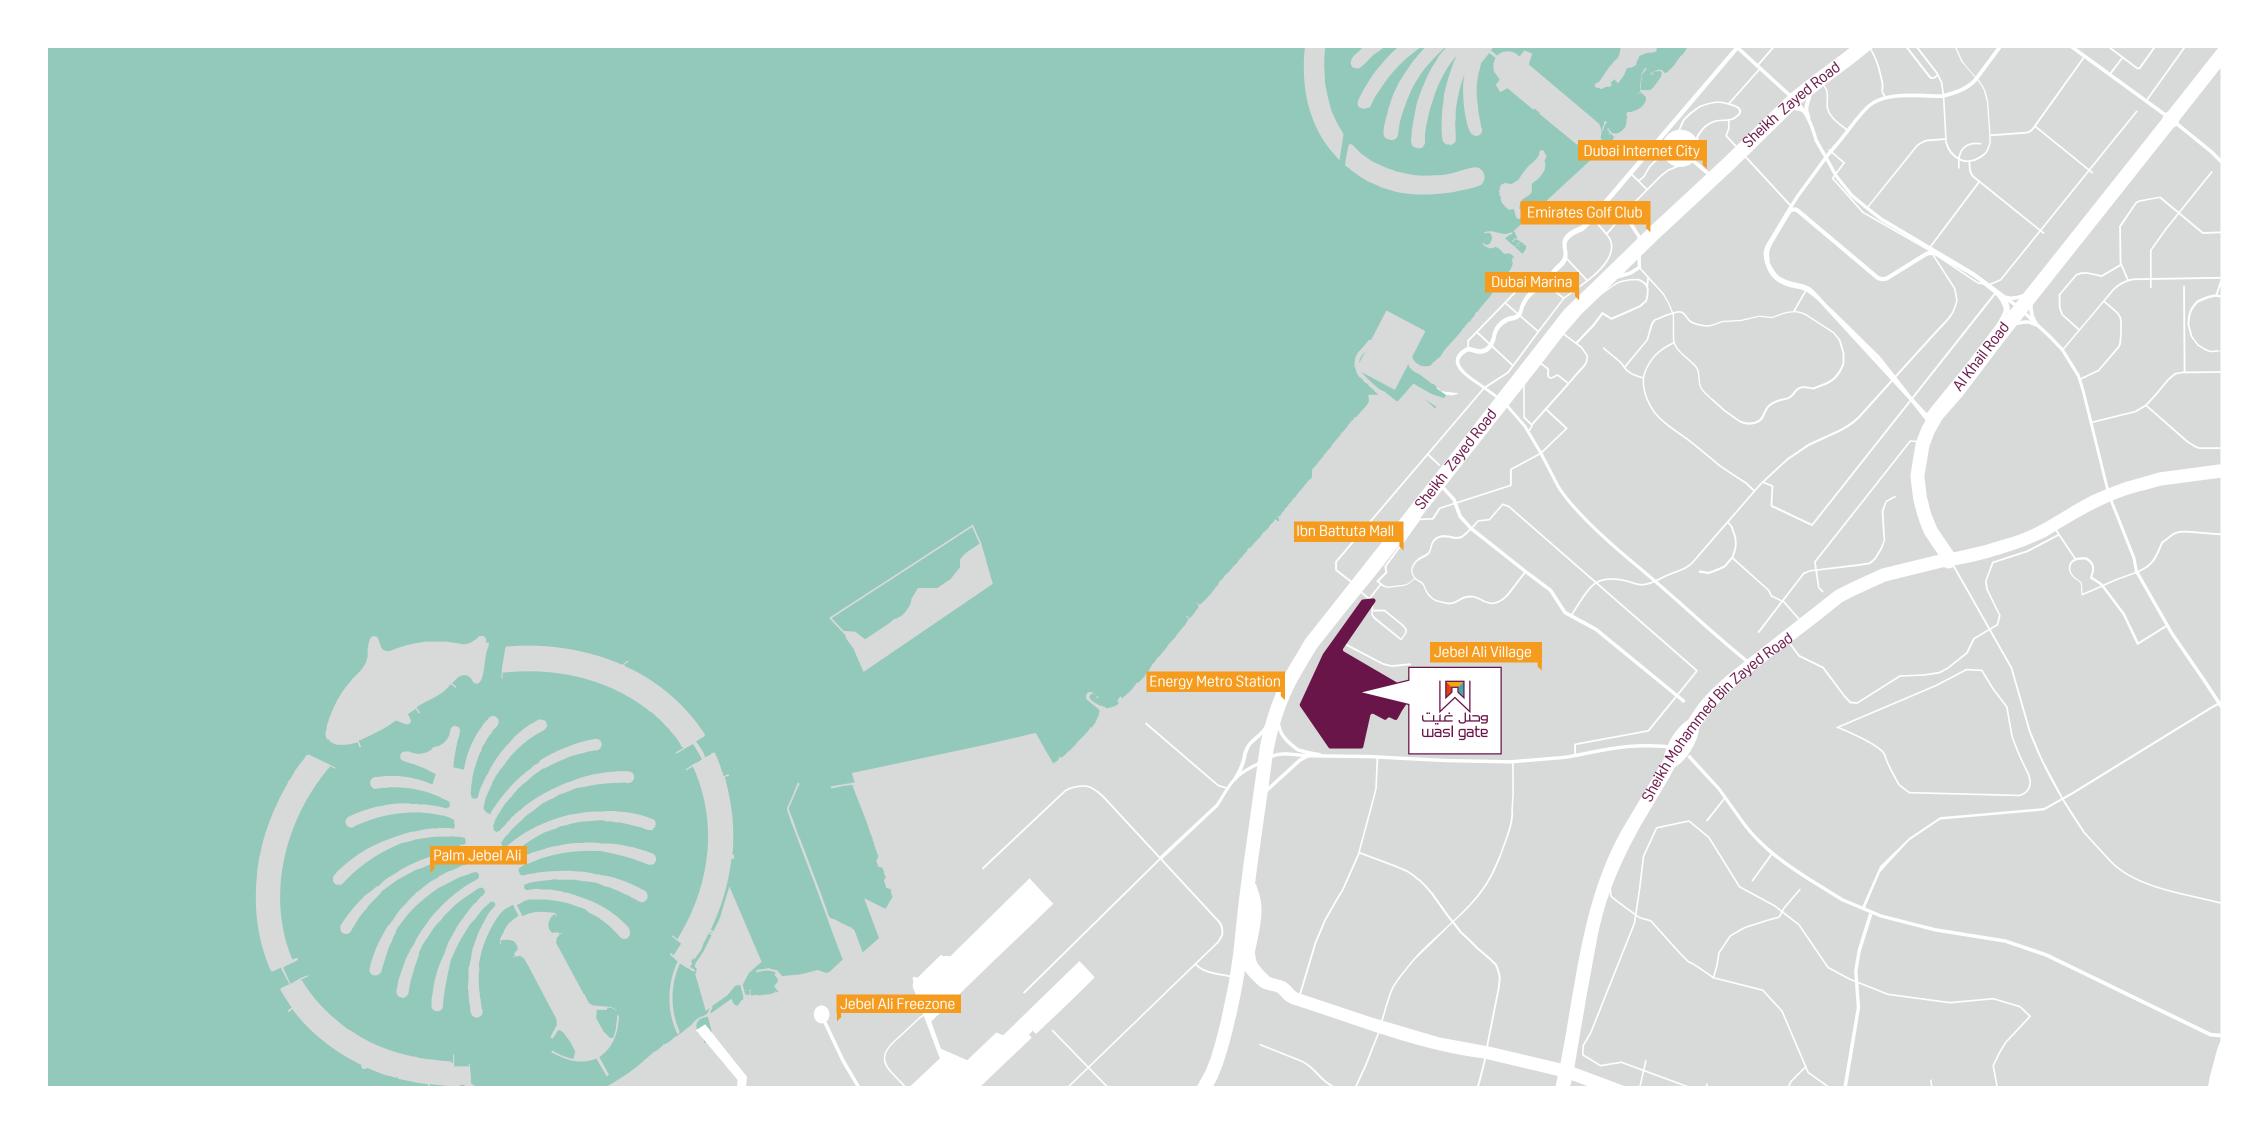

wasl gate offers a perfect location in Jebel Ali, on Sheikh Zayed Road, with immediate access to the Energy Metro Station. It is also in close proximity to Al Maktoum International Airport and the highly anticipated Expo 2020.