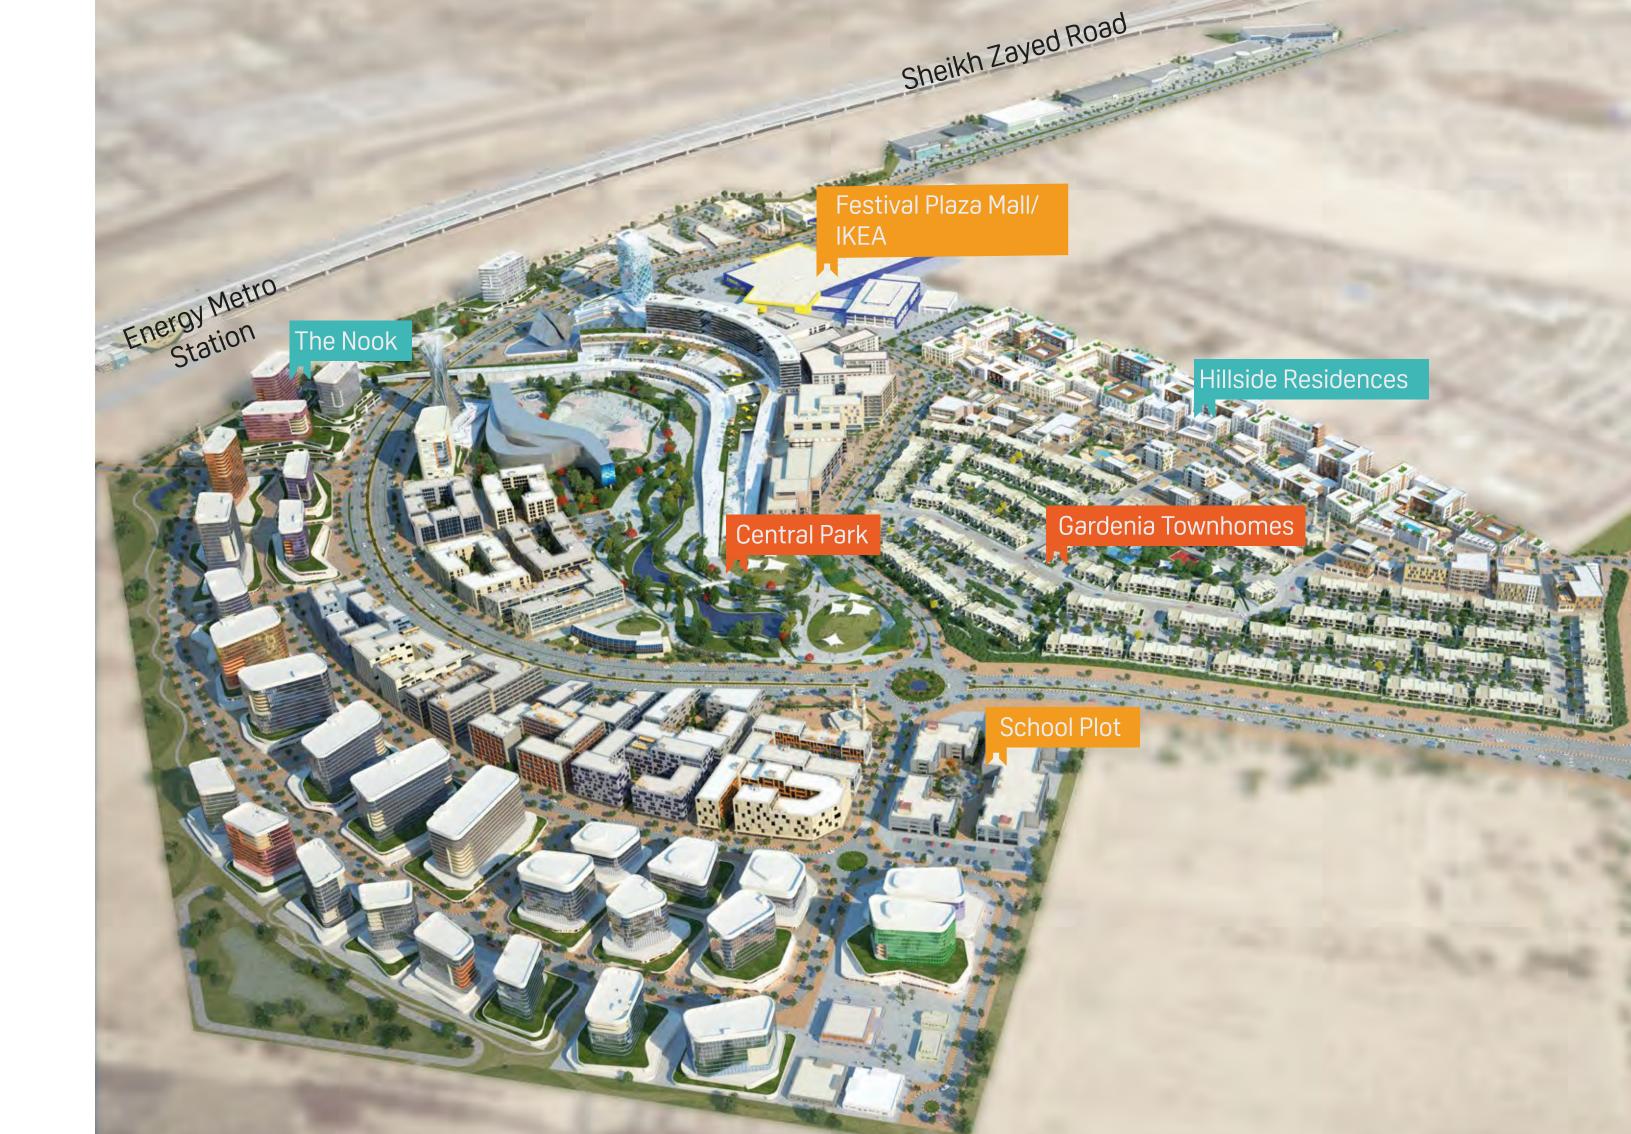

### A sneak peek

Zoom in and find the perfect match to your need and taste. We make sure your comfort is our everything, every day.

The Nook

Gardenia Townhomes

Hillside Residences

#### The Nook

Contemporary, cosy apartments are the hallmark of The Nook

Choose from studio, 1, 2, and 3-bedroom apartments that match every budget and taste. These homes come with all the amenities you need for a comfortable lifestyle including a pool, a state-of-the-art gym, a play area for kids, and lush landscaping.

Take your first step towards your dream apartment. Make your home in **The Nook**.

Step into the family home you've always wished for

At Gardenia Townhomes the whole family has the opportunity to have fun and be active together. You'll enjoy plenty of quality time whether it's within your spacious home, on the lush green lawns or in the dedicated children's play area at the community centre. With 3 and 4-bedroom townhome options, you can pick the family home that best suits your loved ones.

### Hillside Residences

Your dream home is on its way

Choose from studio, 1, 2, or 3-bedroom apartments and treat your family to first-class amenities including a pool, gym, and kids play area – all surrounded by well-designed walkways and picturesque landscaping.