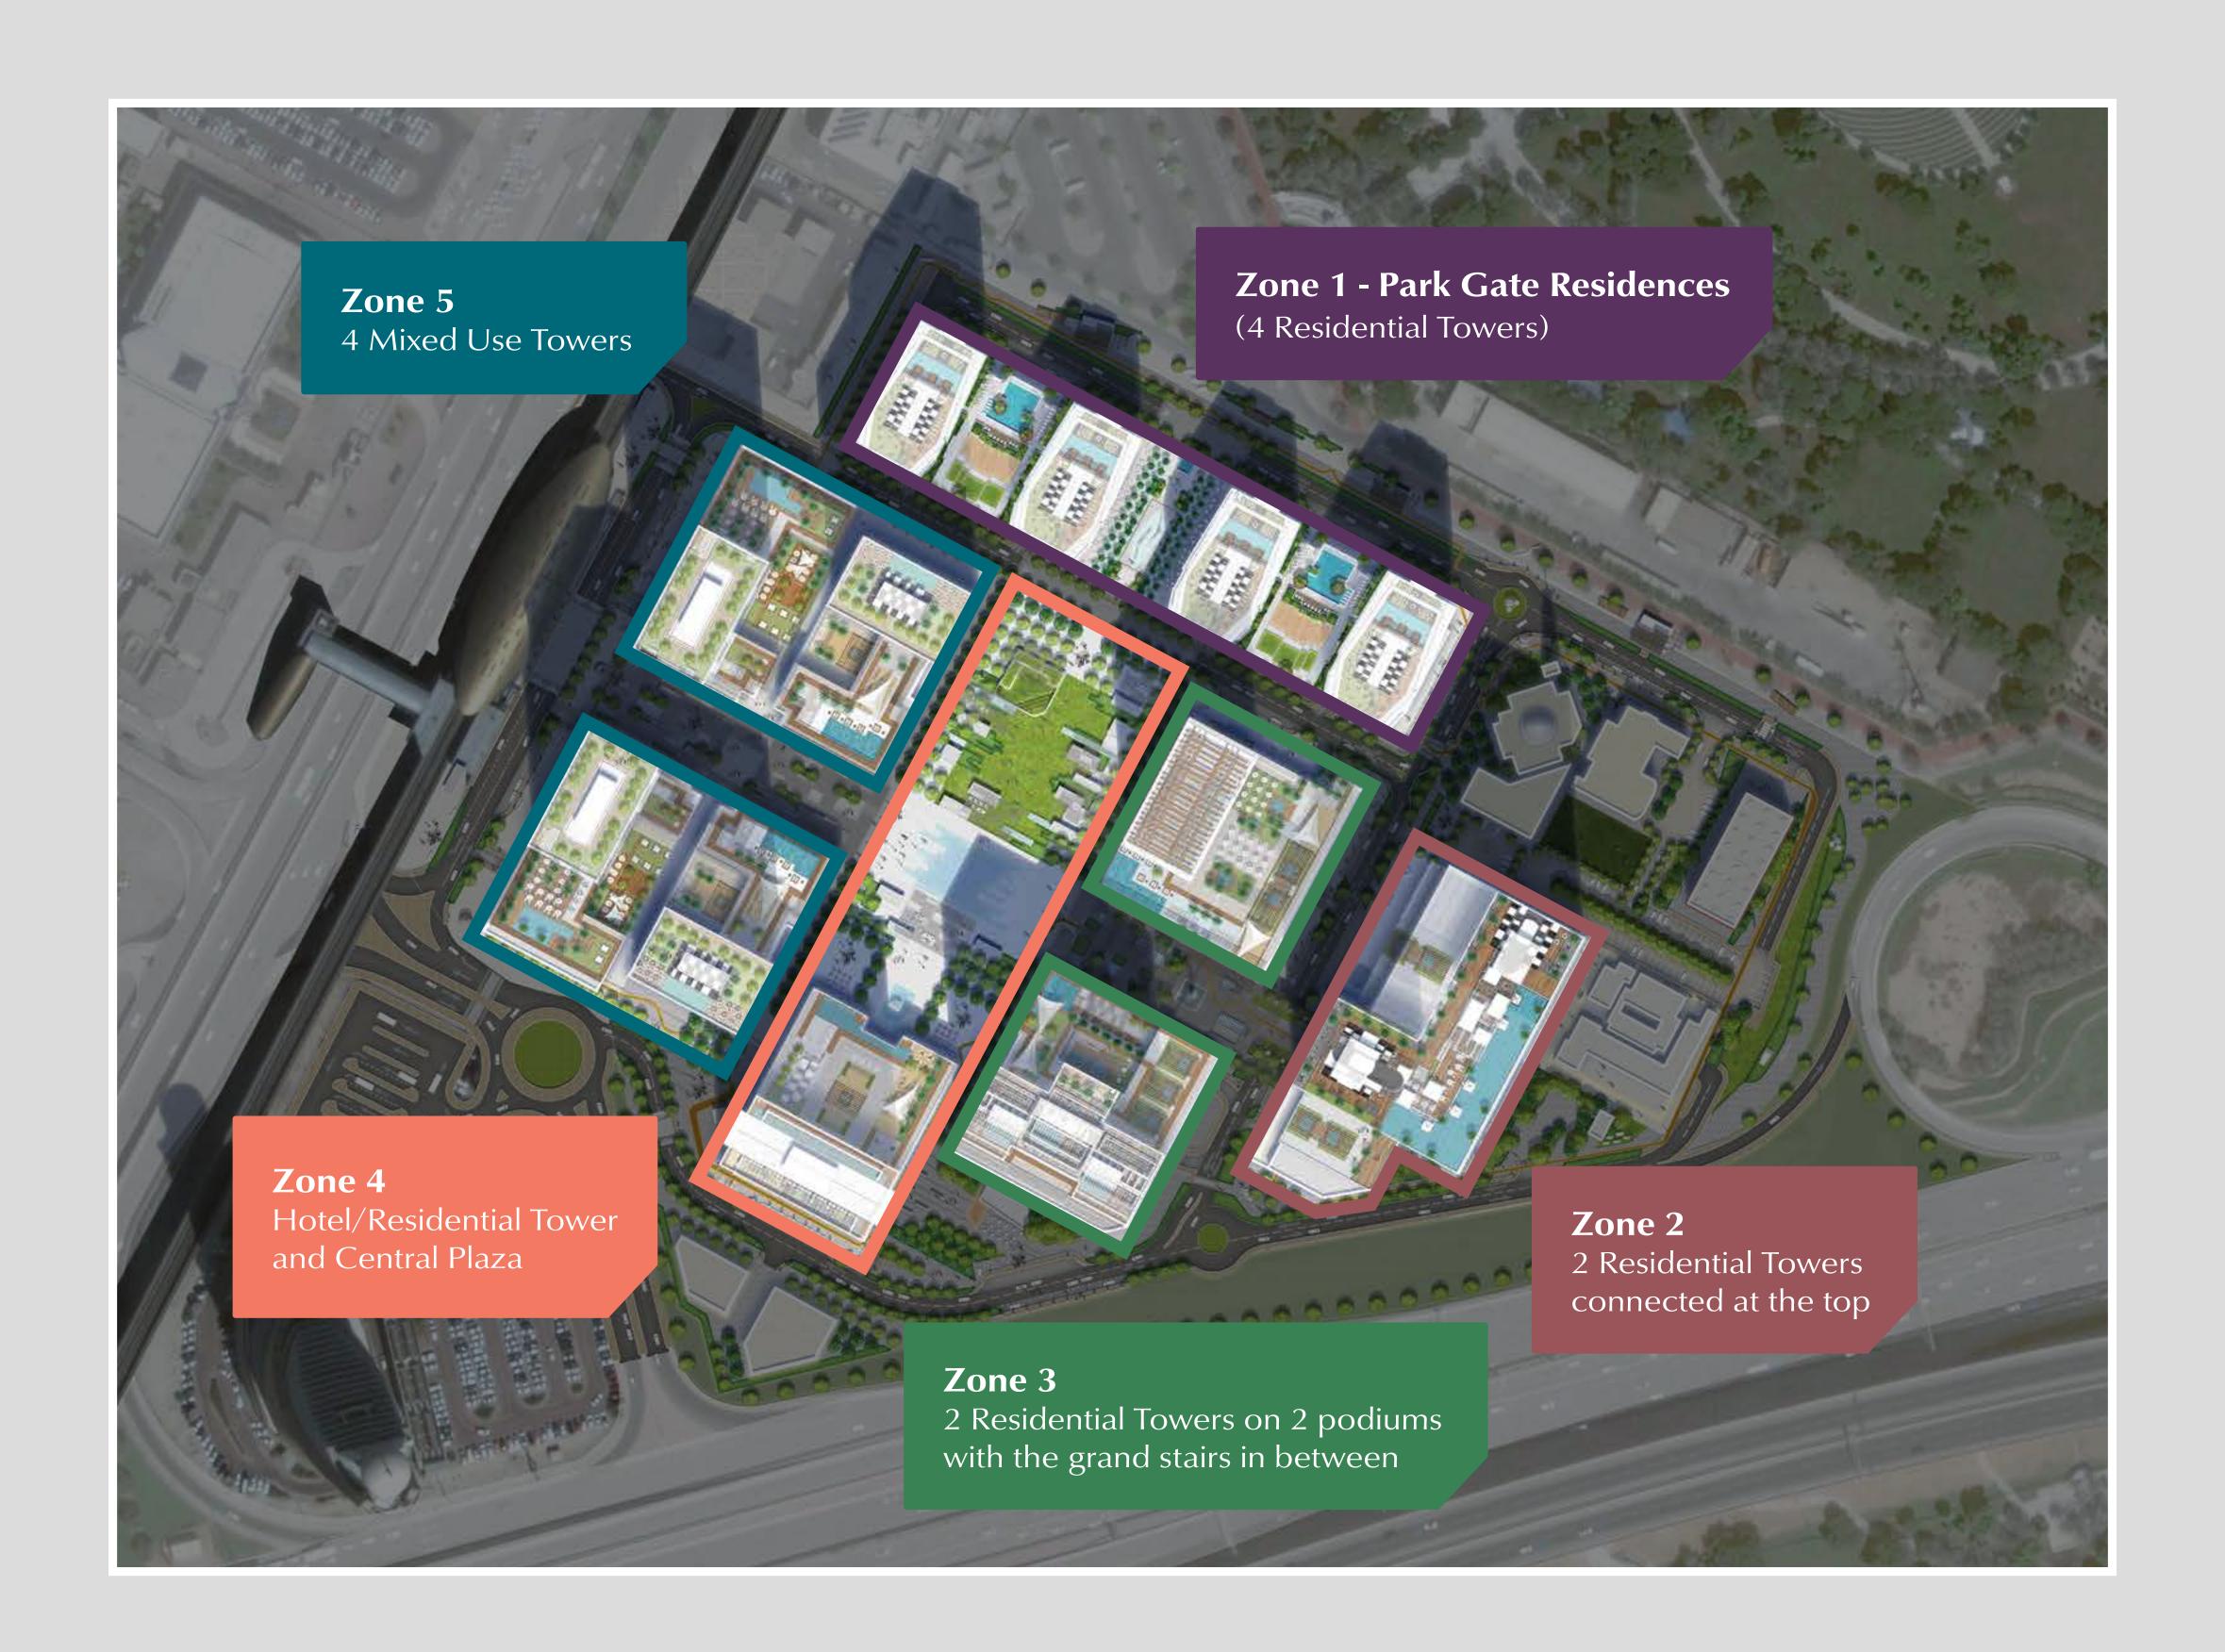

LIVE LUXURIOUS
WHERE ART AND
ELEGANCE FORM A
PERFECT FRAME

Park Gate Residences at wasl1 never fail to make a lasting impression, from elegant wood to brushed stainless steel highlights and marble finishings.

All residential units, from 1, 2 & 3 bedroom apartments to the luxuriously designed podium townhouses and penthouses, welcome you to a refined lifestyle that perfectly blends tasteful interiors and breathtaking views of Zabeel Park. This rare fusion of art and elegance makes it one of the most desirable destinations to live in.

## WHERE ALL THE PERKS YOU DESIRE ARE AT YOUR DOORSTEP

Bringing you a host of world-class amenities that ensure your life at **Park Gate Residences** is far from ordinary.

- Landscaped areas in the podium with playful water features
- Lush lawn podium roof with swimming pool and play area for kids
- A state-of-the-art health club with changing rooms and kids' playroom
- Convenient food & beverage outlets at your doorstep
- Abundant basement and podium parking for residents