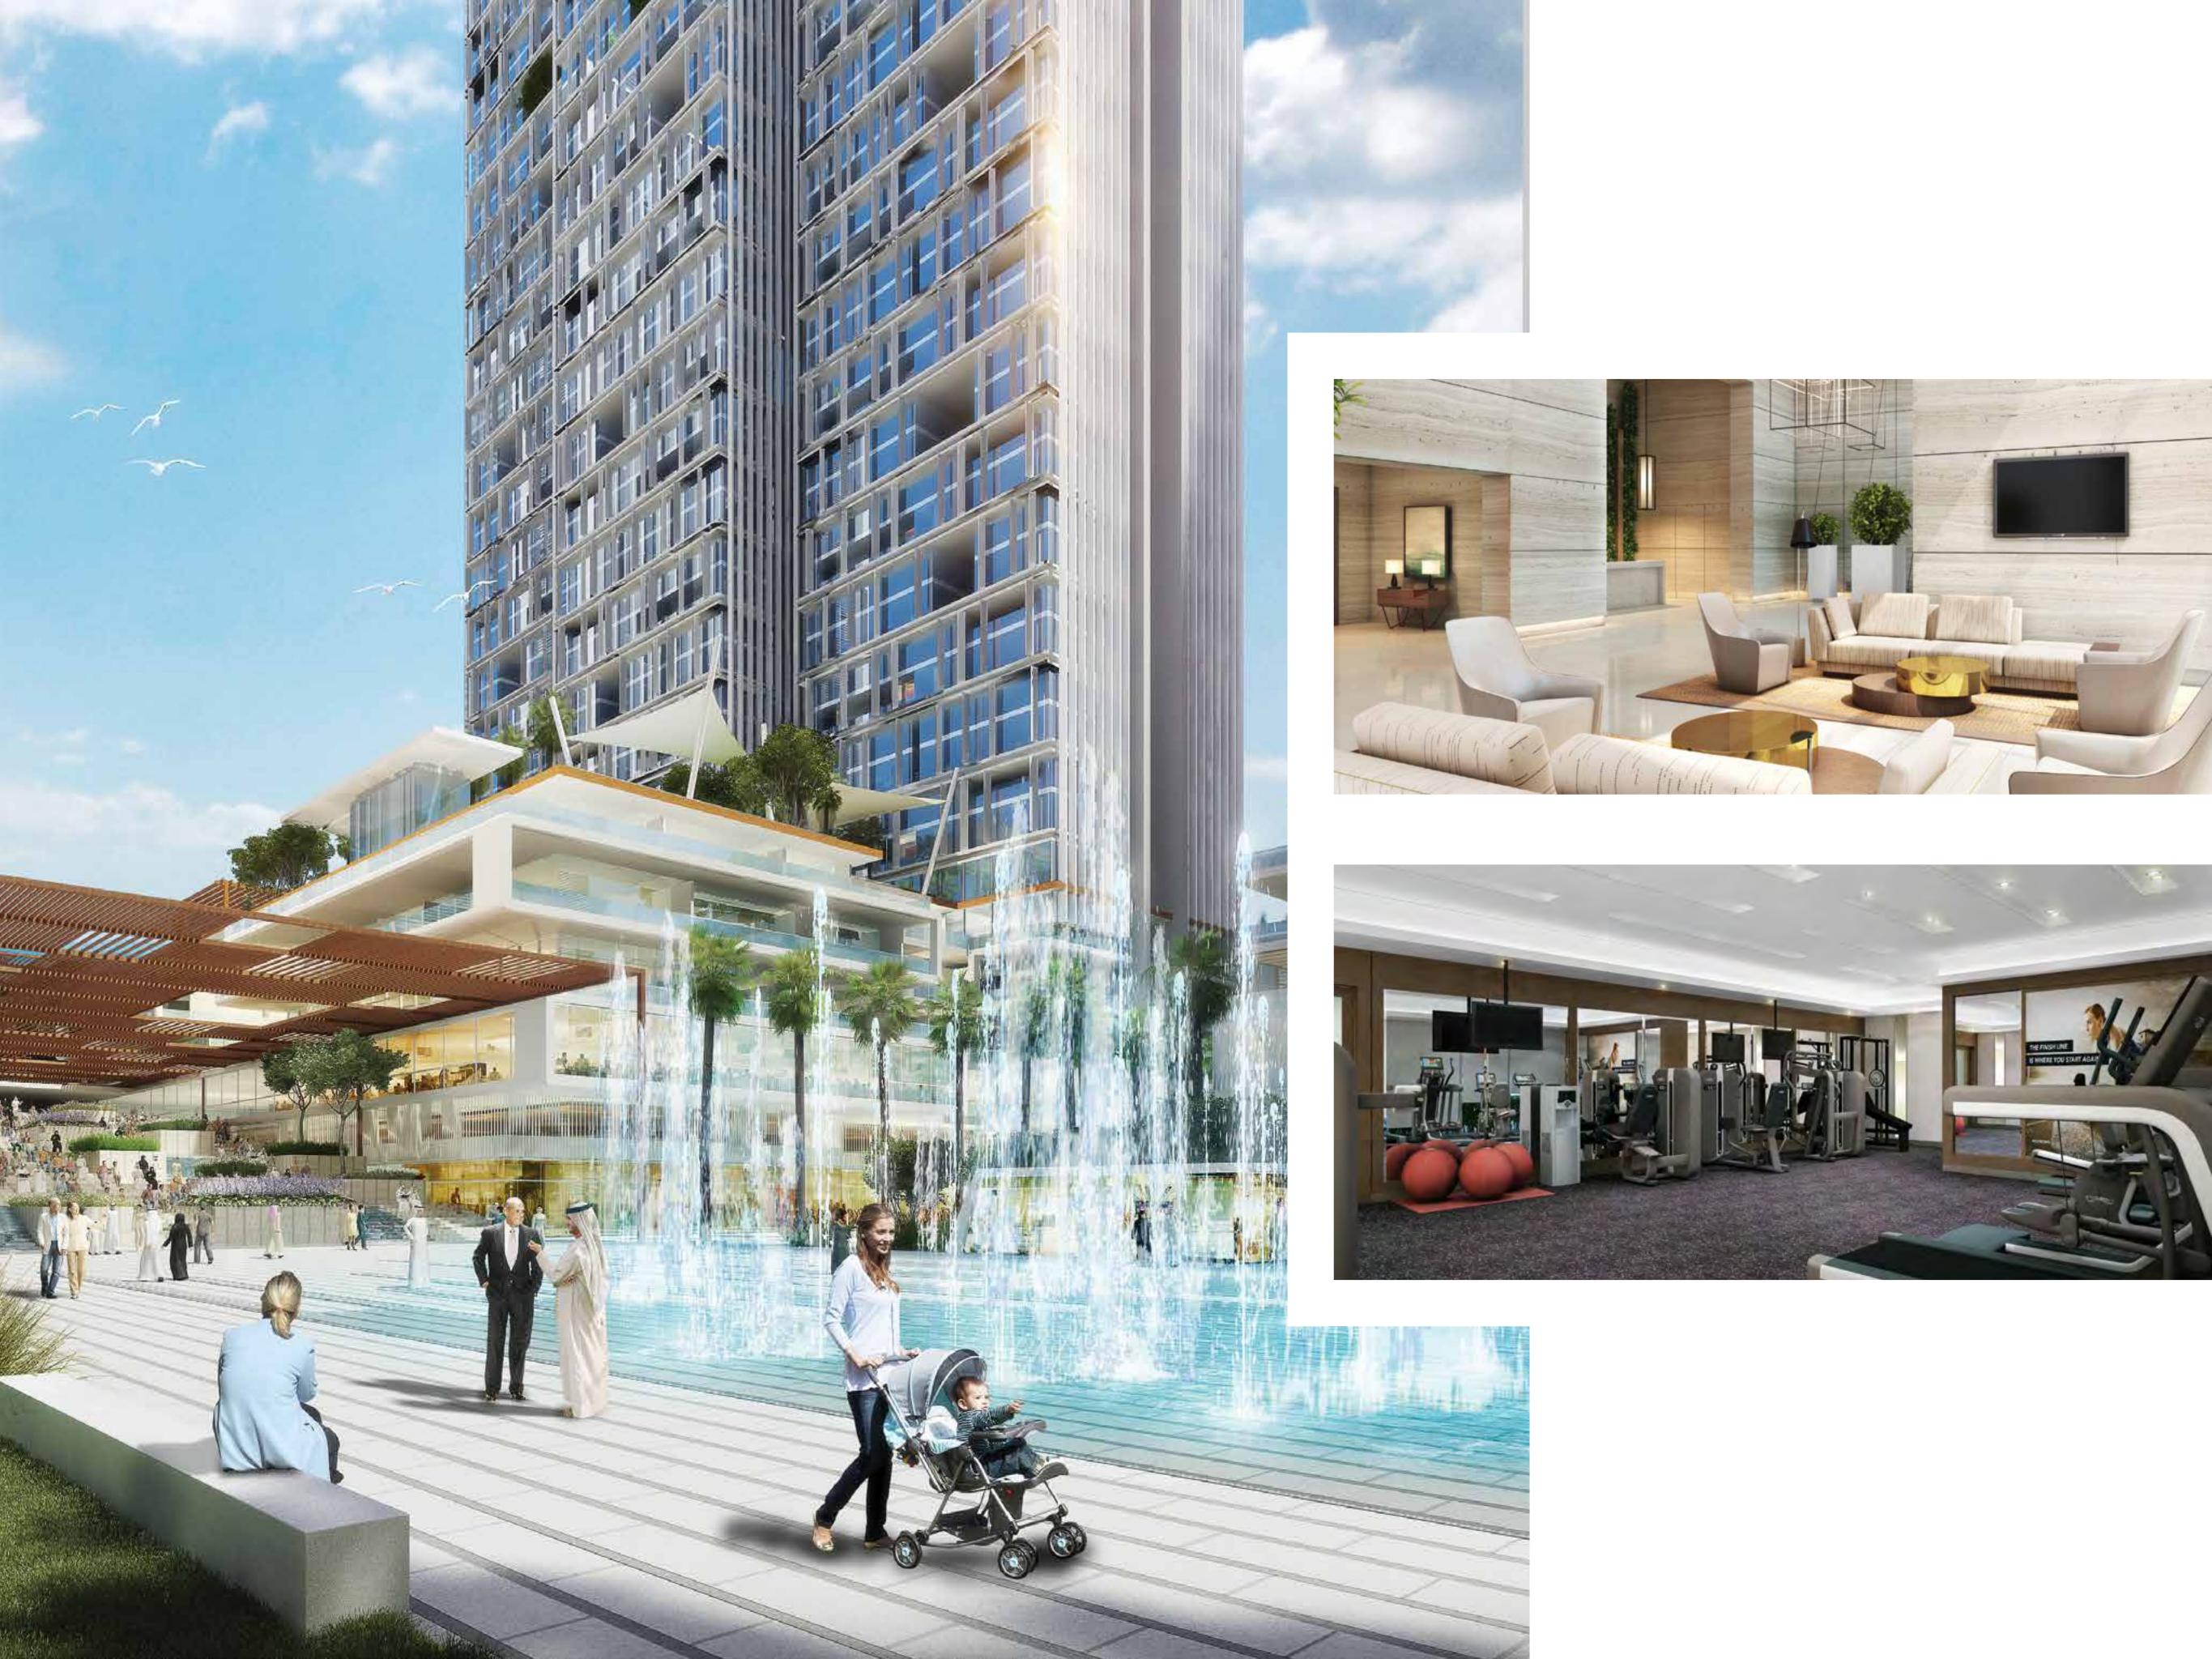

For those who want to keep up with their fitness regime, you have a state-of-the-art health club, complete with first-class equipment and amenities. At **wasl1** you can be certain to enjoy the best of everything, all in one place.

## WHERE ALL THE PERKS YOU DESIRE ARE AT YOUR DOORSTEP

Bringing you a host of world-class amenities that ensure your life at **Park Gate Residences** is far from ordinary.

- Landscaped areas in the podium with playful water features
- Lush lawn podium roof with swimming pool and play area for kids
- A state-of-the-art health club with changing rooms and kids' playroom
- Convenient food & beverage outlets at your doorstep
- Abundant basement and podium parking for residents