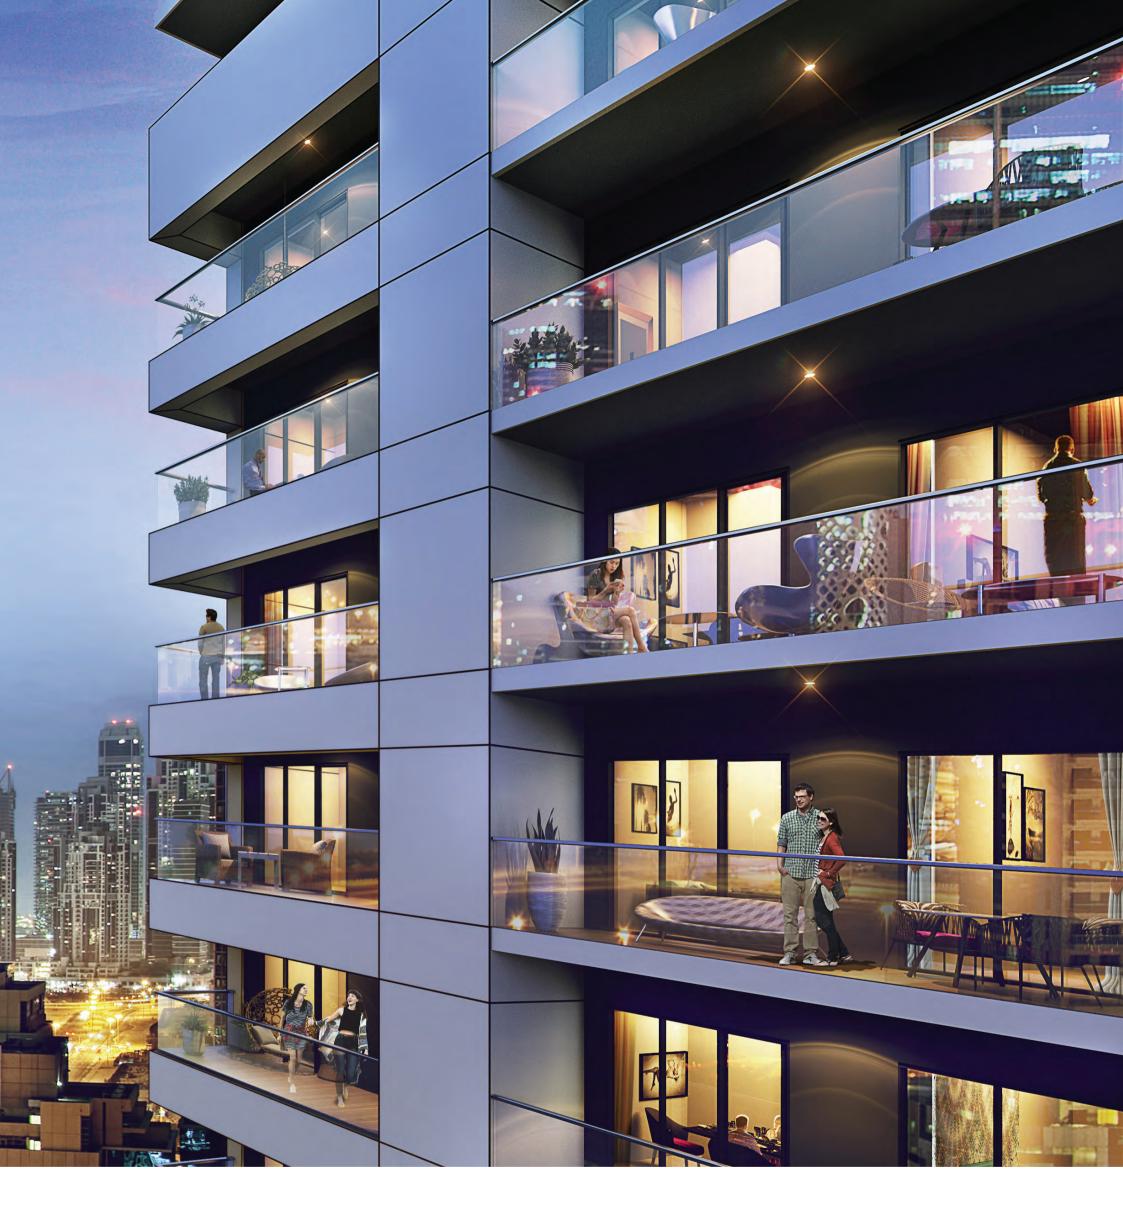

#### VĚRA RESIDENCES

A 30-storey tower, the Věra Residences offer a range of life-enhancing amenities and facilities:

- Studios and one and twobedroom apartments
- Elegant lobby with 24-hour reception and concierge desk
- Landscaped gardens
- Temperature-controlled swimming pool
- State-of-the-art gymnasium with separate changing rooms for men and women
- Steam rooms and sauna
- Kids club
- Covered parking
- Fully fitted kitchen

#### ELEGANT LUXURY INSIDE OUT

The beautifully styled lobby and refined ambience of Věra deftly sets the scene for the experience that awaits you.

Come home to luxurious apartments with tastefully appointed interiors, fitted kitchens, spacious bathrooms and more.