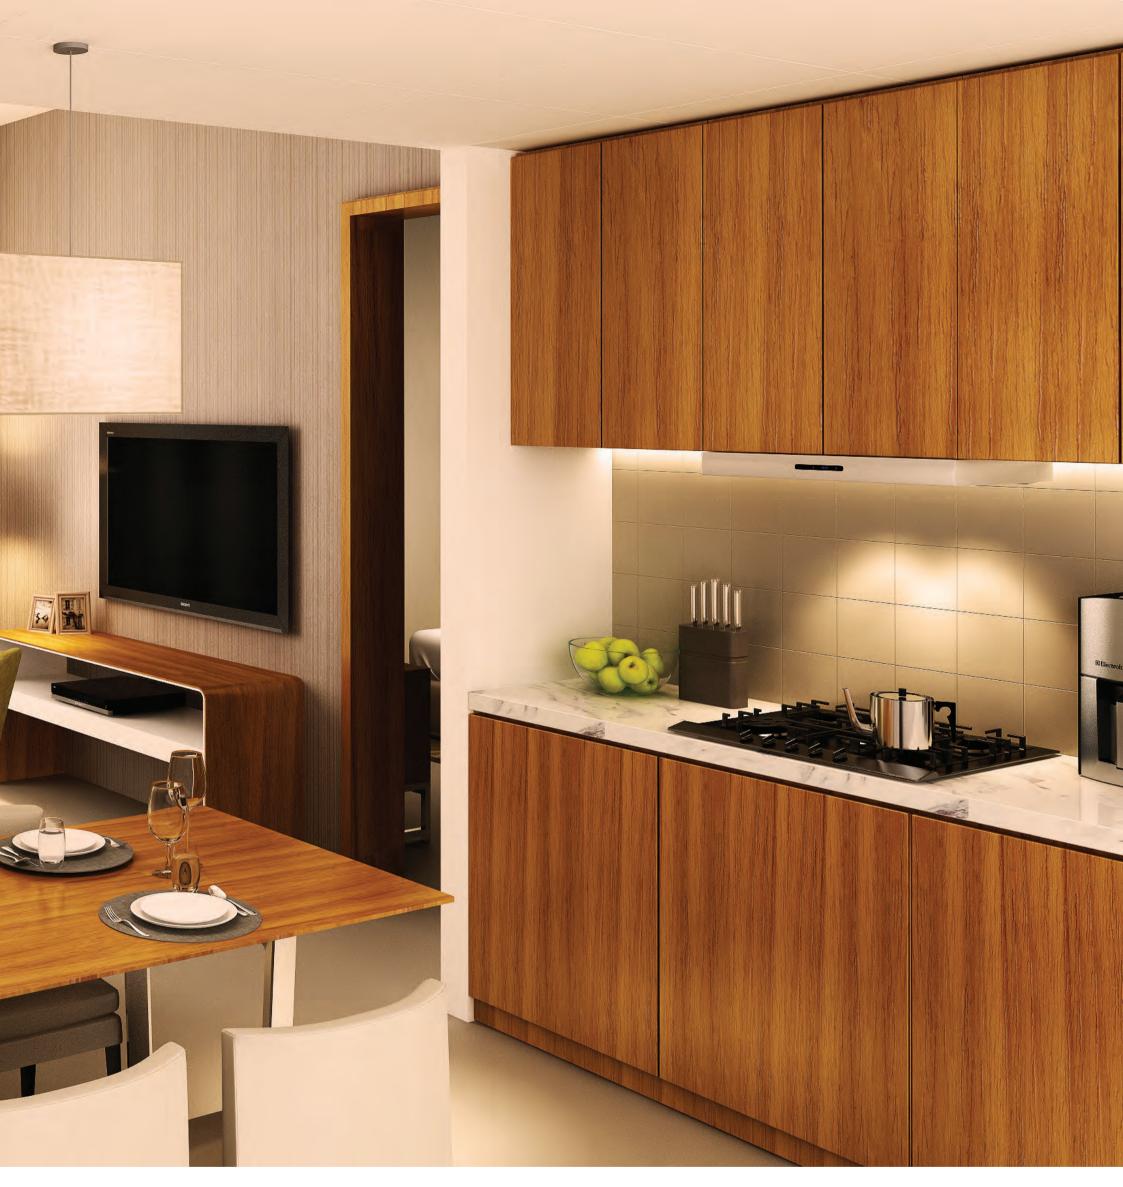

#### VĚRA RESIDENCES

A 30-storey tower, the Věra Residences offer a range of life-enhancing amenities and facilities:

- Studios and one and twobedroom apartments
- Elegant lobby with 24-hour reception and concierge desk
- Landscaped gardens
- Temperature-controlled swimming pool
- State-of-the-art gymnasium with separate changing rooms for men and women
- Steam rooms and sauna
- Kids club
- Covered parking
- Fully fitted kitchen

#### ELEGANT LUXURY INSIDE OUT

The beautifully styled lobby and refined ambience of Věra deftly sets the scene for the experience that awaits you.

Come home to luxurious apartments with tastefully appointed interiors, fitted kitchens, spacious bathrooms and more.