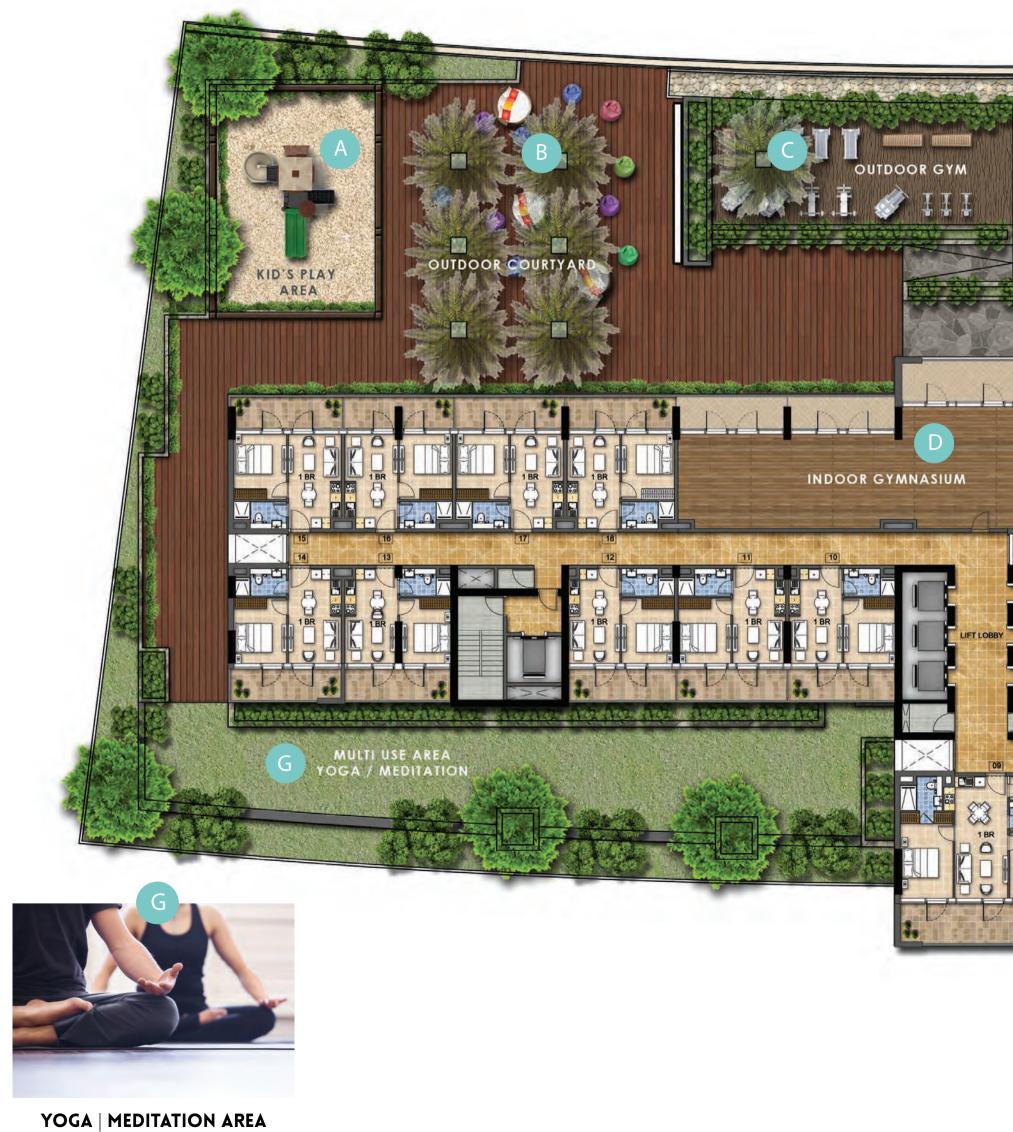

#### VĚRA RESIDENCES

A 30-storey tower, the Věra Residences offer a range of life-enhancing amenities and facilities:

- Studios and one and twobedroom apartments
- Elegant lobby with 24-hour reception and concierge desk
- Landscaped gardens
- Temperature-controlled swimming pool
- State-of-the-art gymnasium with separate changing rooms for men and women
- Steam rooms and sauna
- Kids club
- Covered parking
- Fully fitted kitchen

IT'S THE BEST OF ALL WORLDS WITHIN YOUR APARTMENT

CHILDREN'S PLAY AREA

OUTDOOR COURTYARD

**OUTDOOR GYMNASIUM** 