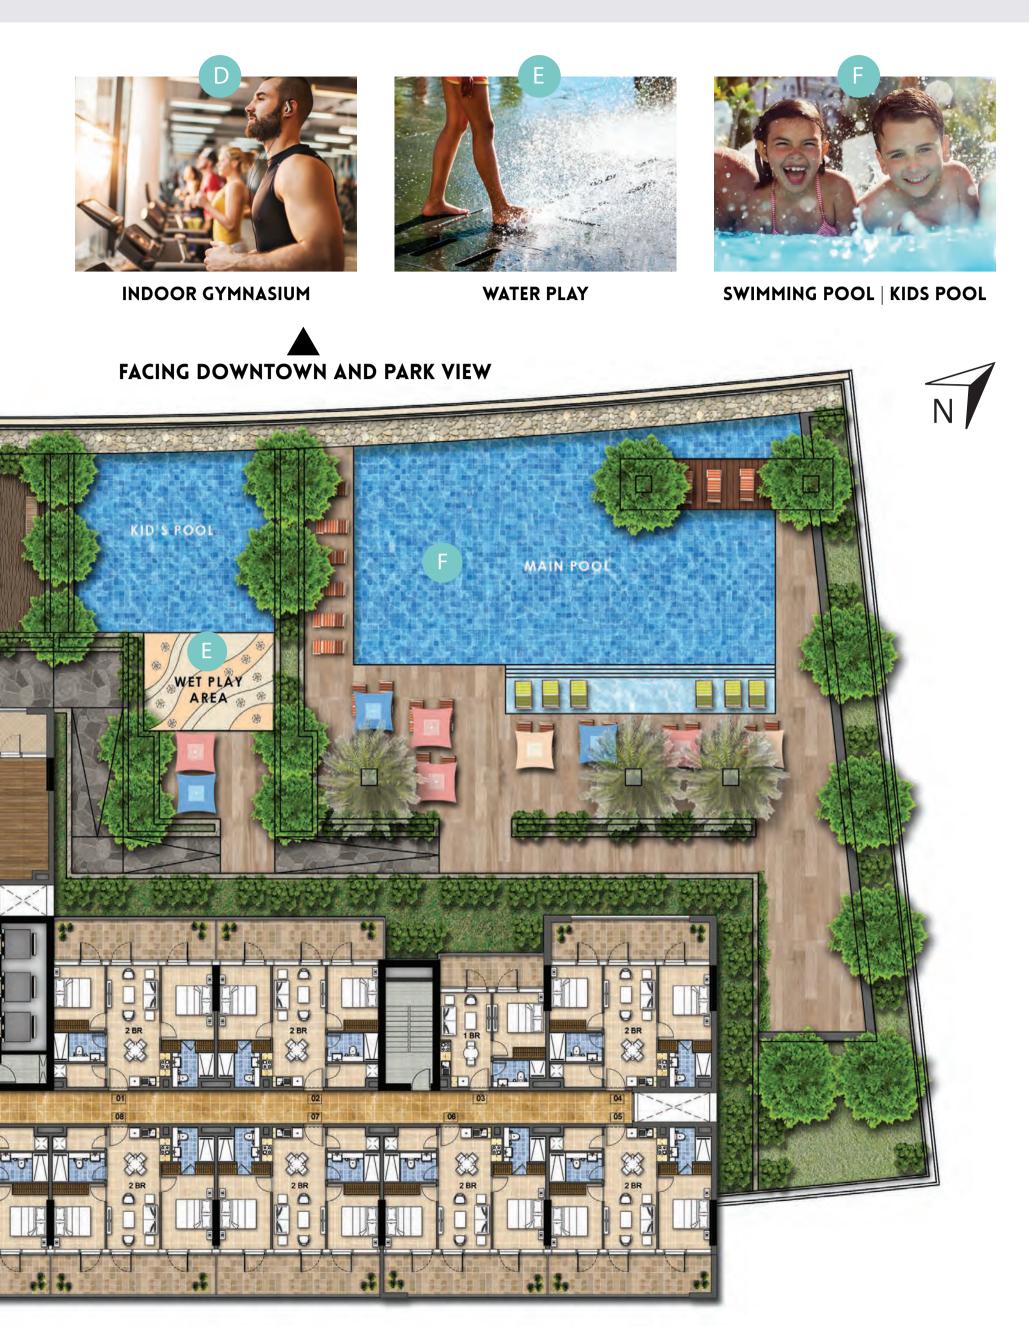

#### VĚRA RESIDENCES

A 30-storey tower, the Věra Residences offer a range of life-enhancing amenities and facilities:

- Studios and one and twobedroom apartments
- Elegant lobby with 24-hour reception and concierge desk
- Landscaped gardens
- Temperature-controlled swimming pool
- State-of-the-art gymnasium with separate changing rooms for men and women
- Steam rooms and sauna
- Kids club
- Covered parking
- Fully fitted kitchen

## FACING DUBAI CANAL COMPLETE FAMILY ENTERTAINMENT