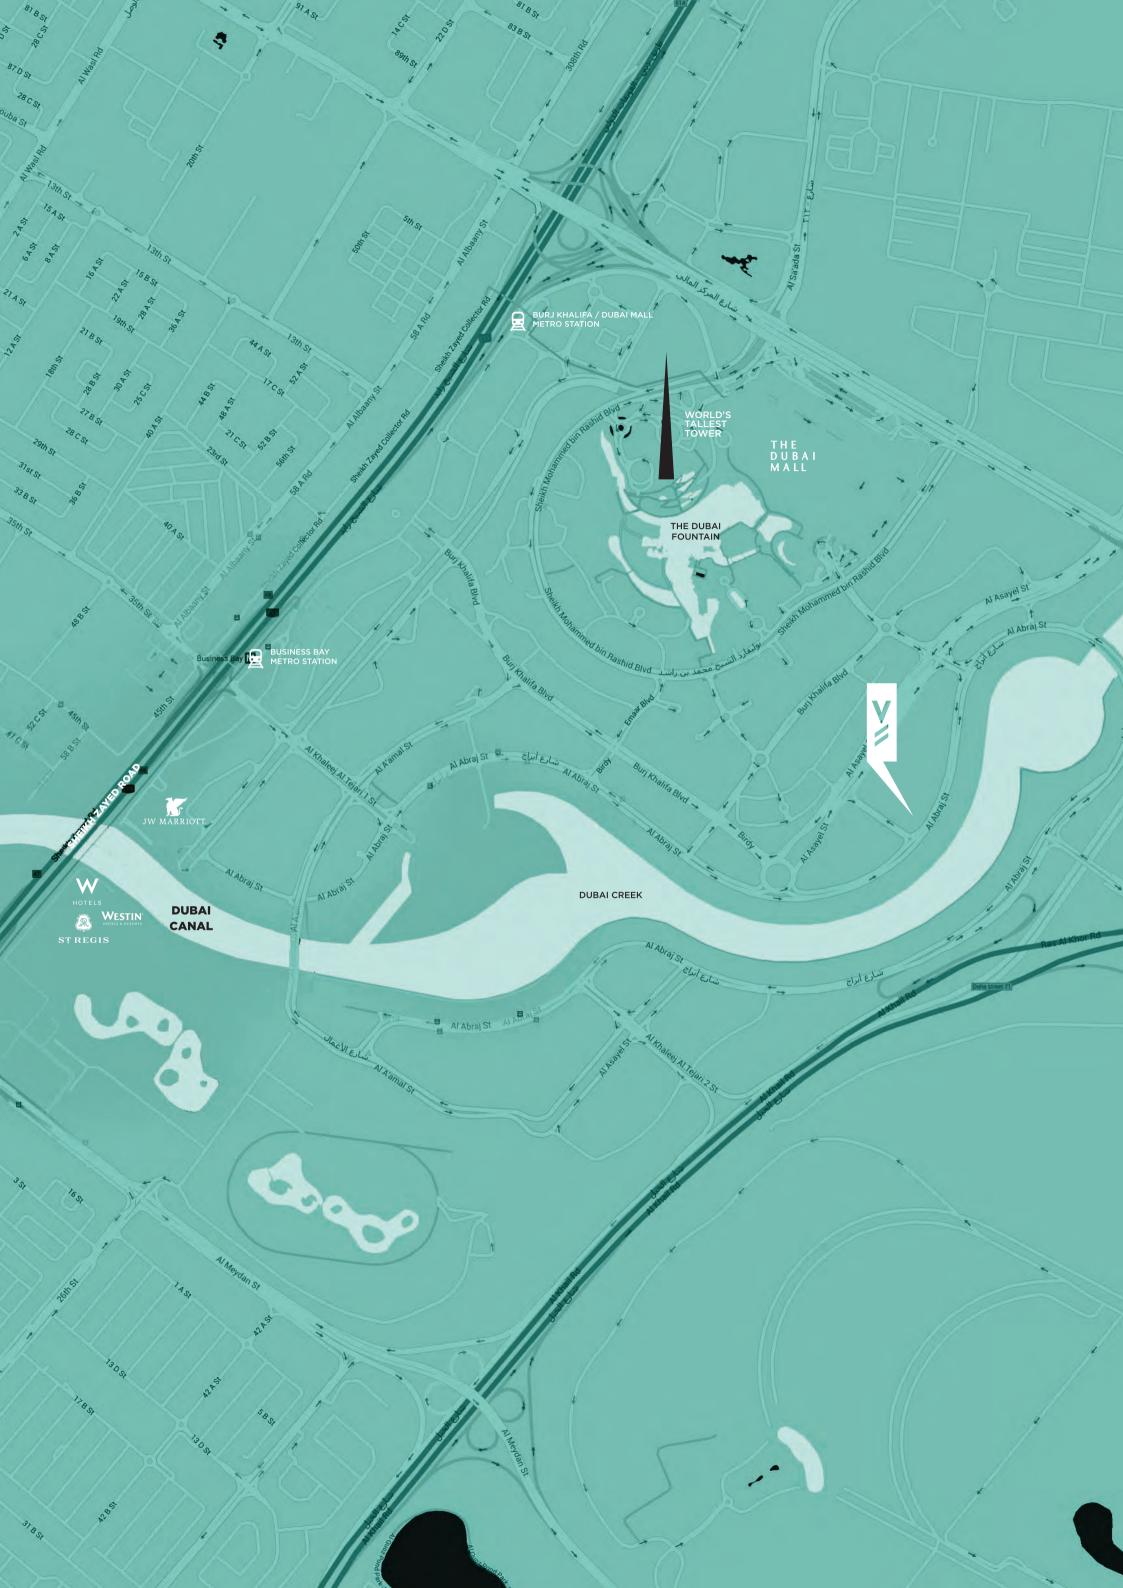

### STAY CONNECTED TO THE CITY

Asayel Rd

Al Asaye

Věra is strategically located in Business Bay, overlooking the Dubai Canal, in close proximity to the prestigious Downtown Dubai district – which is connected to the rest of the city by an intricate

transportation network of metro, trams and buses, in addition to land and water taxis, with easy access to and from the Sheikh Zayed Road and Al Khail Road.