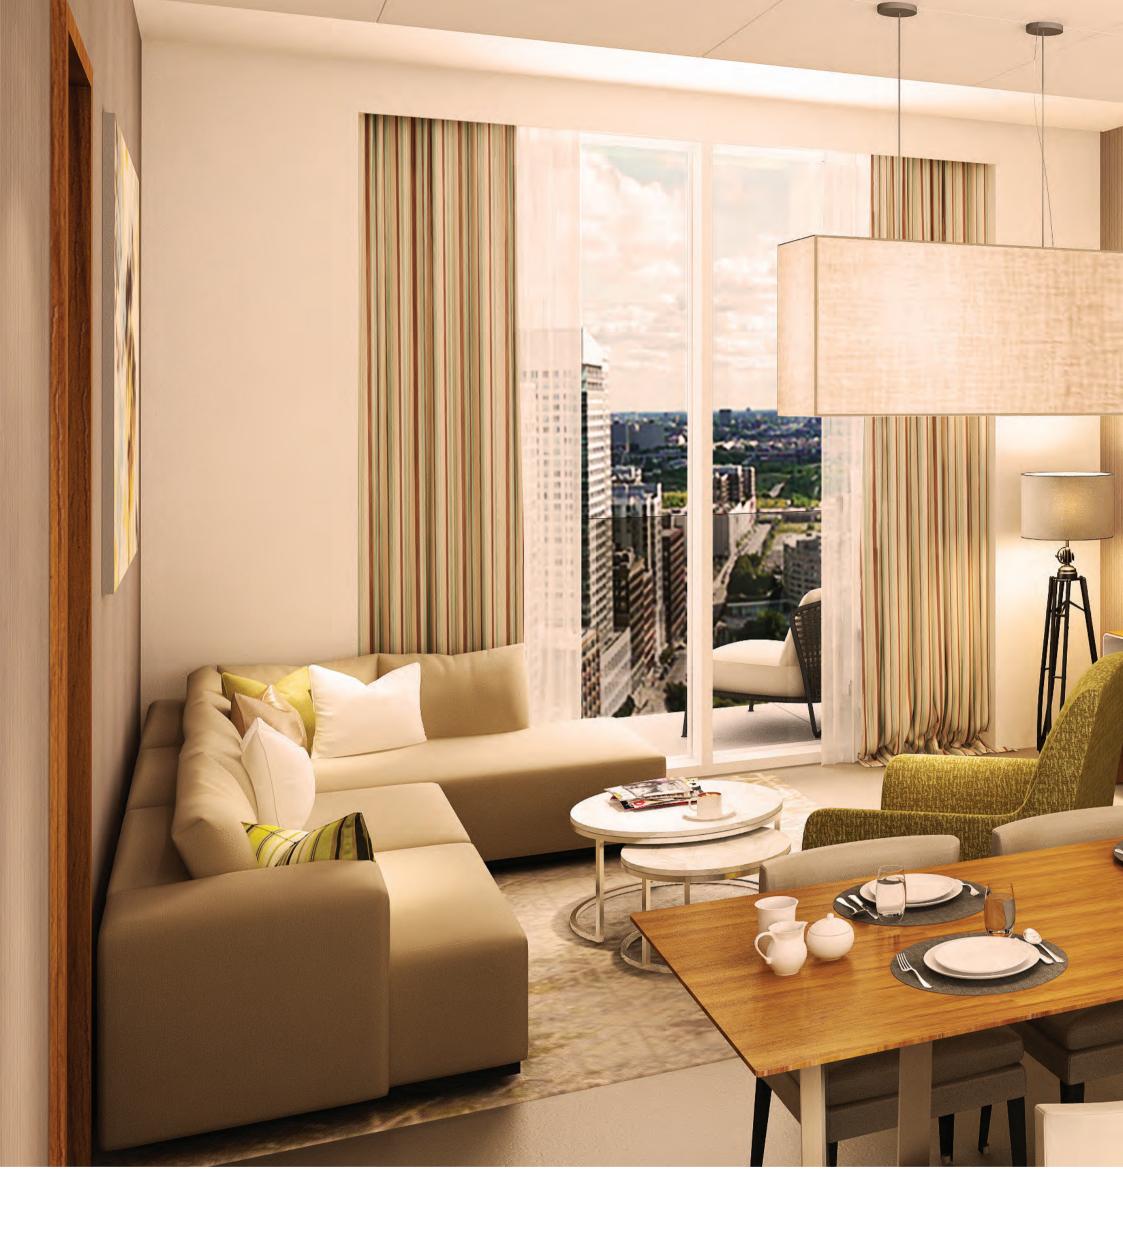

#### VĚRA RESIDENCES

A 30-storey tower, the Věra Residences offer a range of life-enhancing amenities and facilities:

- Studios and one and twobedroom apartments
- Elegant lobby with 24-hour reception and concierge desk
- Landscaped gardens
- Temperature-controlled swimming pool
- State-of-the-art gymnasium with separate changing rooms for men and women
- Steam rooms and sauna
- Kids club
- Covered parking
- Fully fitted kitchen

#### ELEGANT LUXURY INSIDE OUT

The beautifully styled lobby and refined ambience of Věra deftly sets the scene for the experience that awaits you.

Come home to luxurious apartments with tastefully appointed interiors, fitted kitchens, spacious bathrooms and more.