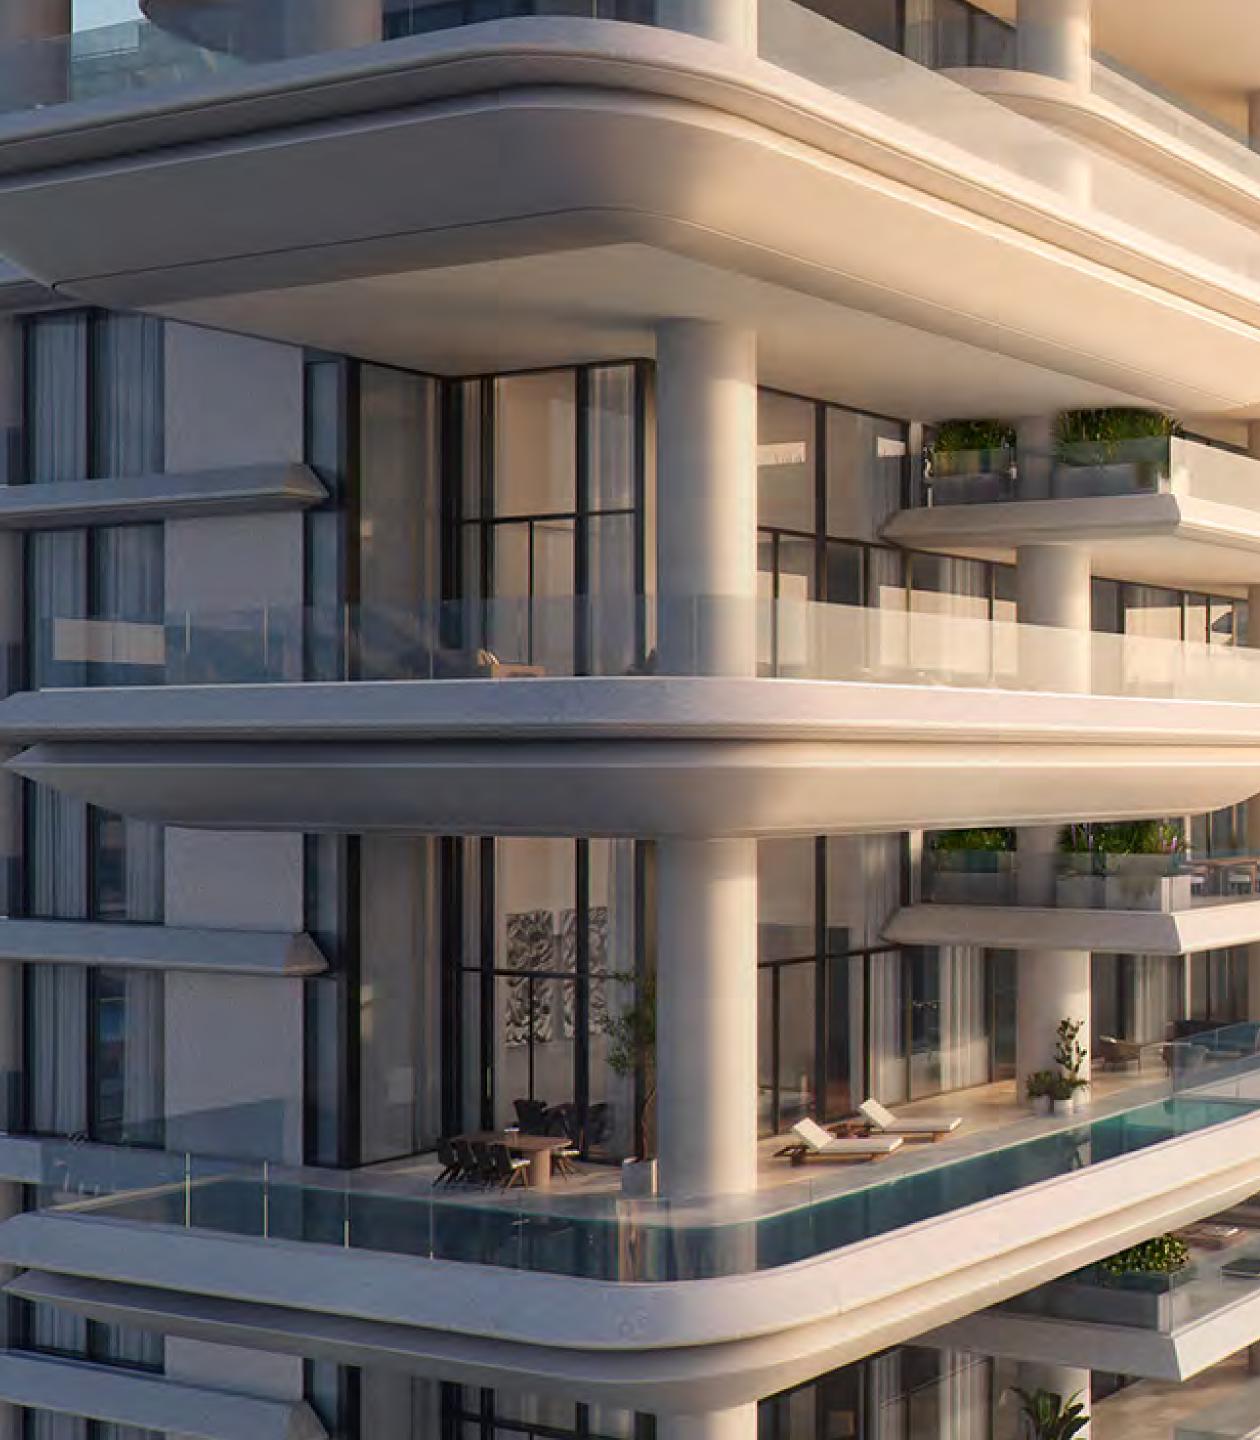

## Wraparound Pools

Time finds soft rhythm in the flow of water that stretches as far as the eye can see.

Uniquely designed L-shaped corner pools that are found nowhere else in Dubai, frame each residence with a ribbon of serene freshness. Sun decks overlooking the Marasi Marina and the iconic Burj Khalifa offer plenty of space for relaxing, entertaining, or just enjoying the fresh air and moment in time.

# Marina Residences

Life at the Marina Residences moves like the gentle flow of water. Here, the energy of the Marasi Marina fuels a lively pace of life that dances its own path through the promenade. For this is a new way of living in the city of Dubai, full of fresh moments that calm the mind and free the spirit.

### Exceptional Amenities

Revel in the infinity lap pool that appears to float effortlessly above the marina or simply relax on the sun deck while admiring the infinite cityscape and the vast expanse of water beyond. The triple-height gym offers breathtaking panoramic views of the Marina. These are accompanied by a cinema room, children's play areas, impeccably furnished meeting rooms, and a private spa suite and salon.