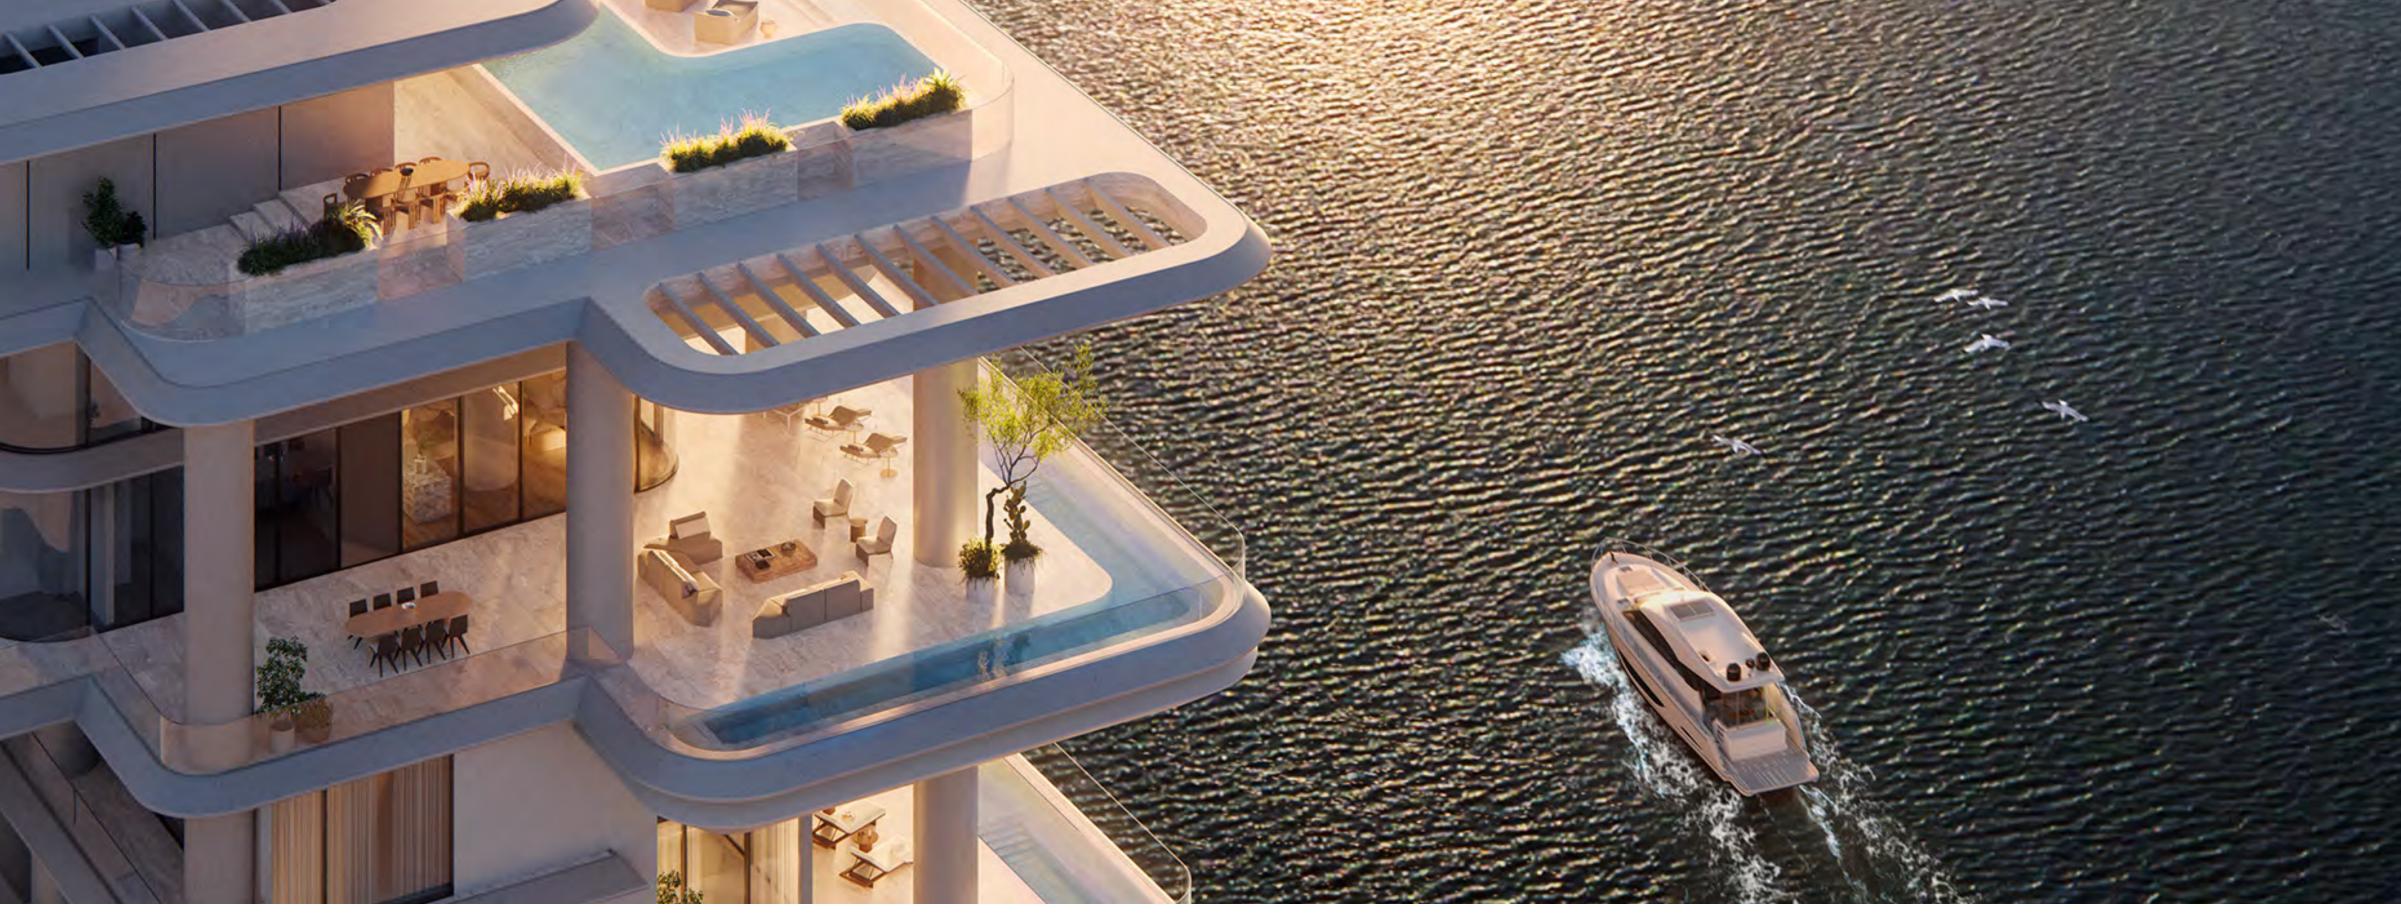

## Wraparound Pools

Time finds soft rhythm in the flow of water that stretches as far as the eye can see.

Uniquely designed L-shaped corner pools that are found nowhere else in Dubai, frame each residence with a ribbon of serene freshness. Sun decks overlooking the Marasi Marina and the iconic Burj Khalifa offer plenty of space for relaxing, entertaining, or just enjoying the fresh air and moment in time.

## Only 38 stunning residences designed for the discerning few who seek a life without boundaries.

E HEE

Rising at 150-metre-tall, VELA provides a gross floor area of 272,860 sq. ft. spread over 30 floors. The 38 residences range in size from 4,253 sq. ft. to 11,727 sq. ft. and encompass sumptuous penthouses and three- and four-bedroom properties, some with double height living spaces and private terrace pools.