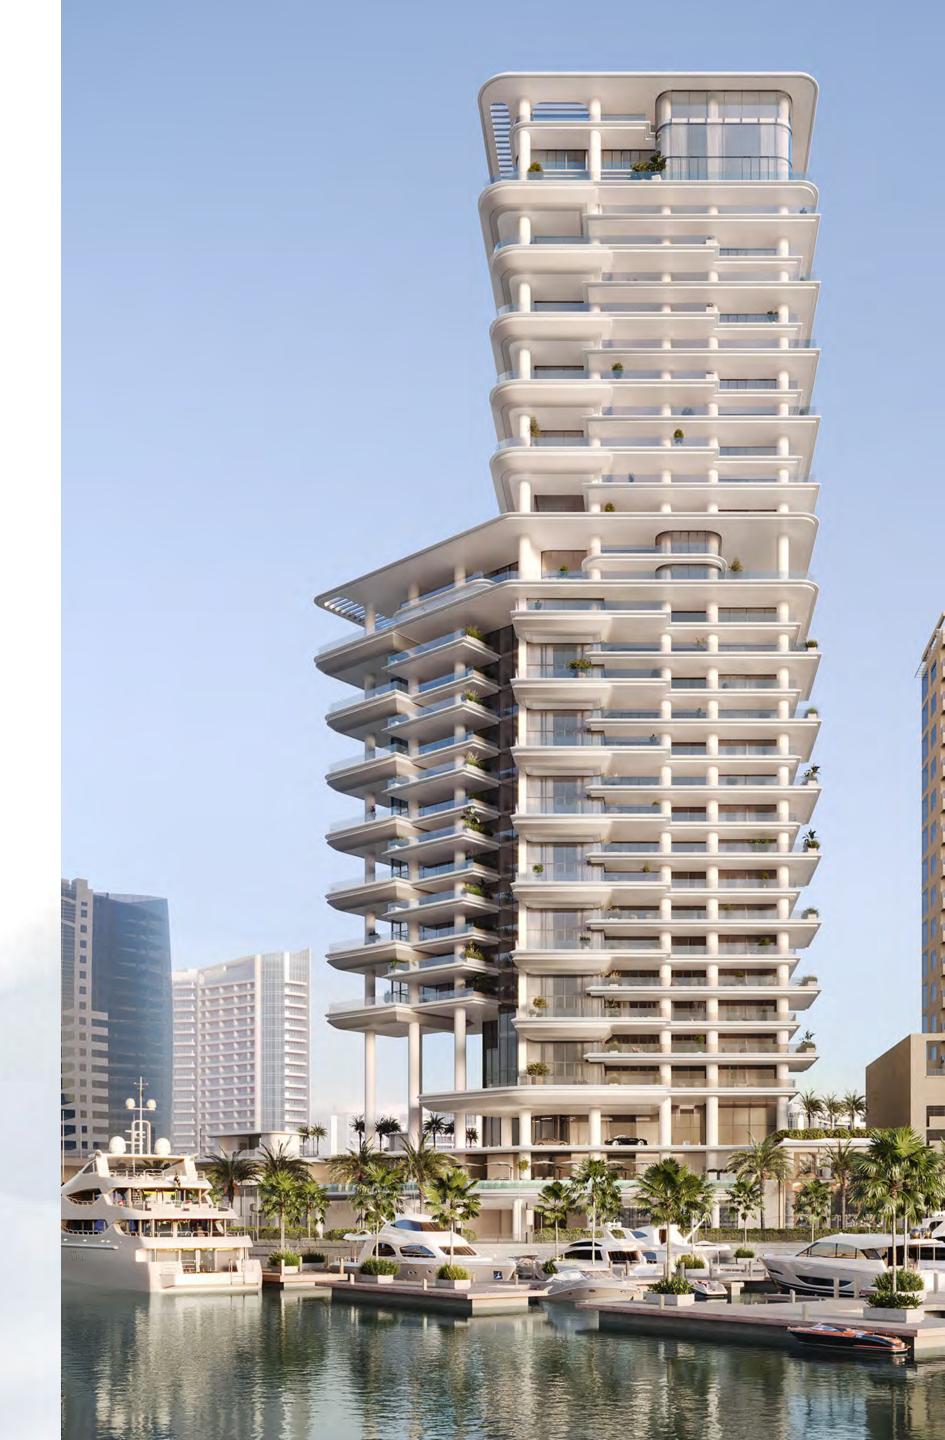

# SUBLIME

On soaring sails, rise higher to new realms of the sublime

Rising high above the gentle flow of the Marasi Bay, VELA, Dorchester Collection, Dubai, is a sublime celebration of contemporary waterfront in Dubai.

## An Address That Speaks Volumes

Spectacularly located in the Burj Khalifa District, VELA is the latest addition to OMNIYAT's upcoming ultra-luxury waterfront destination, curated with discretion and discernment by Dubai's defining developer.

VELA is the latest addition designed to embody the fluidity and beauty of the Marasi waterfront through majestic height and flowing curves, VELA celebrates the magnificent beauty of this unique destination.

## Only 38 stunning residences designed for the discerning few who seek a life without boundaries.

E HEE

Rising at 150-metre-tall, VELA provides a gross floor area of 272,860 sq. ft. spread over 30 floors. The 38 residences range in size from 4,253 sq. ft. to 11,727 sq. ft. and encompass sumptuous penthouses and three- and four-bedroom properties, some with double height living spaces and private terrace pools.