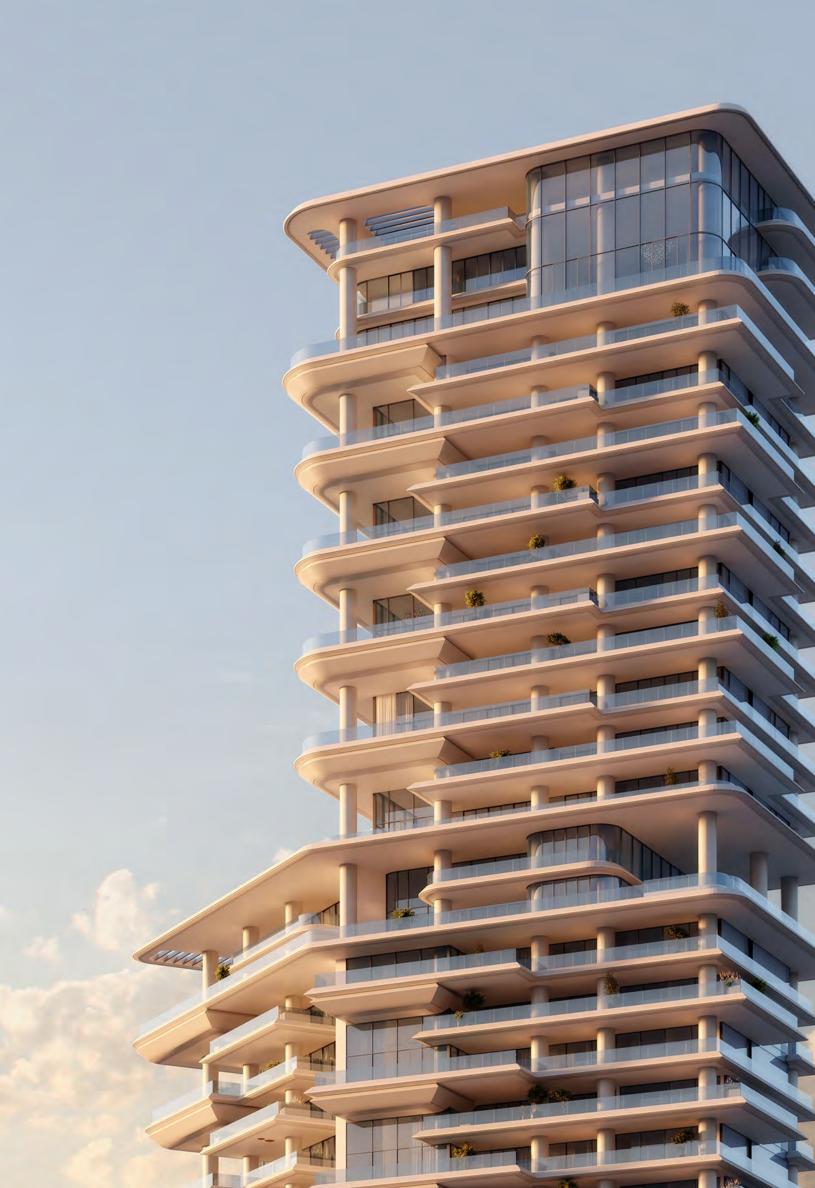

# Panoramic Views

VELA has been positioned to capture breathtaking views of Marasi Bay and the iconic Burj Khalifa amid the glittering Downtown Dubai cityscape. Floor to ceiling windows flood the living area with light by day, as well as awe-inspiring views by night. A front-row seat for the magnificent spectacle that surrounds.

VELA is the latest addition designed to embody the fluidity and beauty of the Marasi waterfront through majestic height and flowing curves, VELA celebrates the magnificent beauty of this unique destination.

## Wraparound Pools

Time finds soft rhythm in the flow of water that stretches as far as the eye can see.

Uniquely designed L-shaped corner pools that are found nowhere else in Dubai, frame each residence with a ribbon of serene freshness. Sun decks overlooking the Marasi Marina and the iconic Burj Khalifa offer plenty of space for relaxing, entertaining, or just enjoying the fresh air and moment in time.