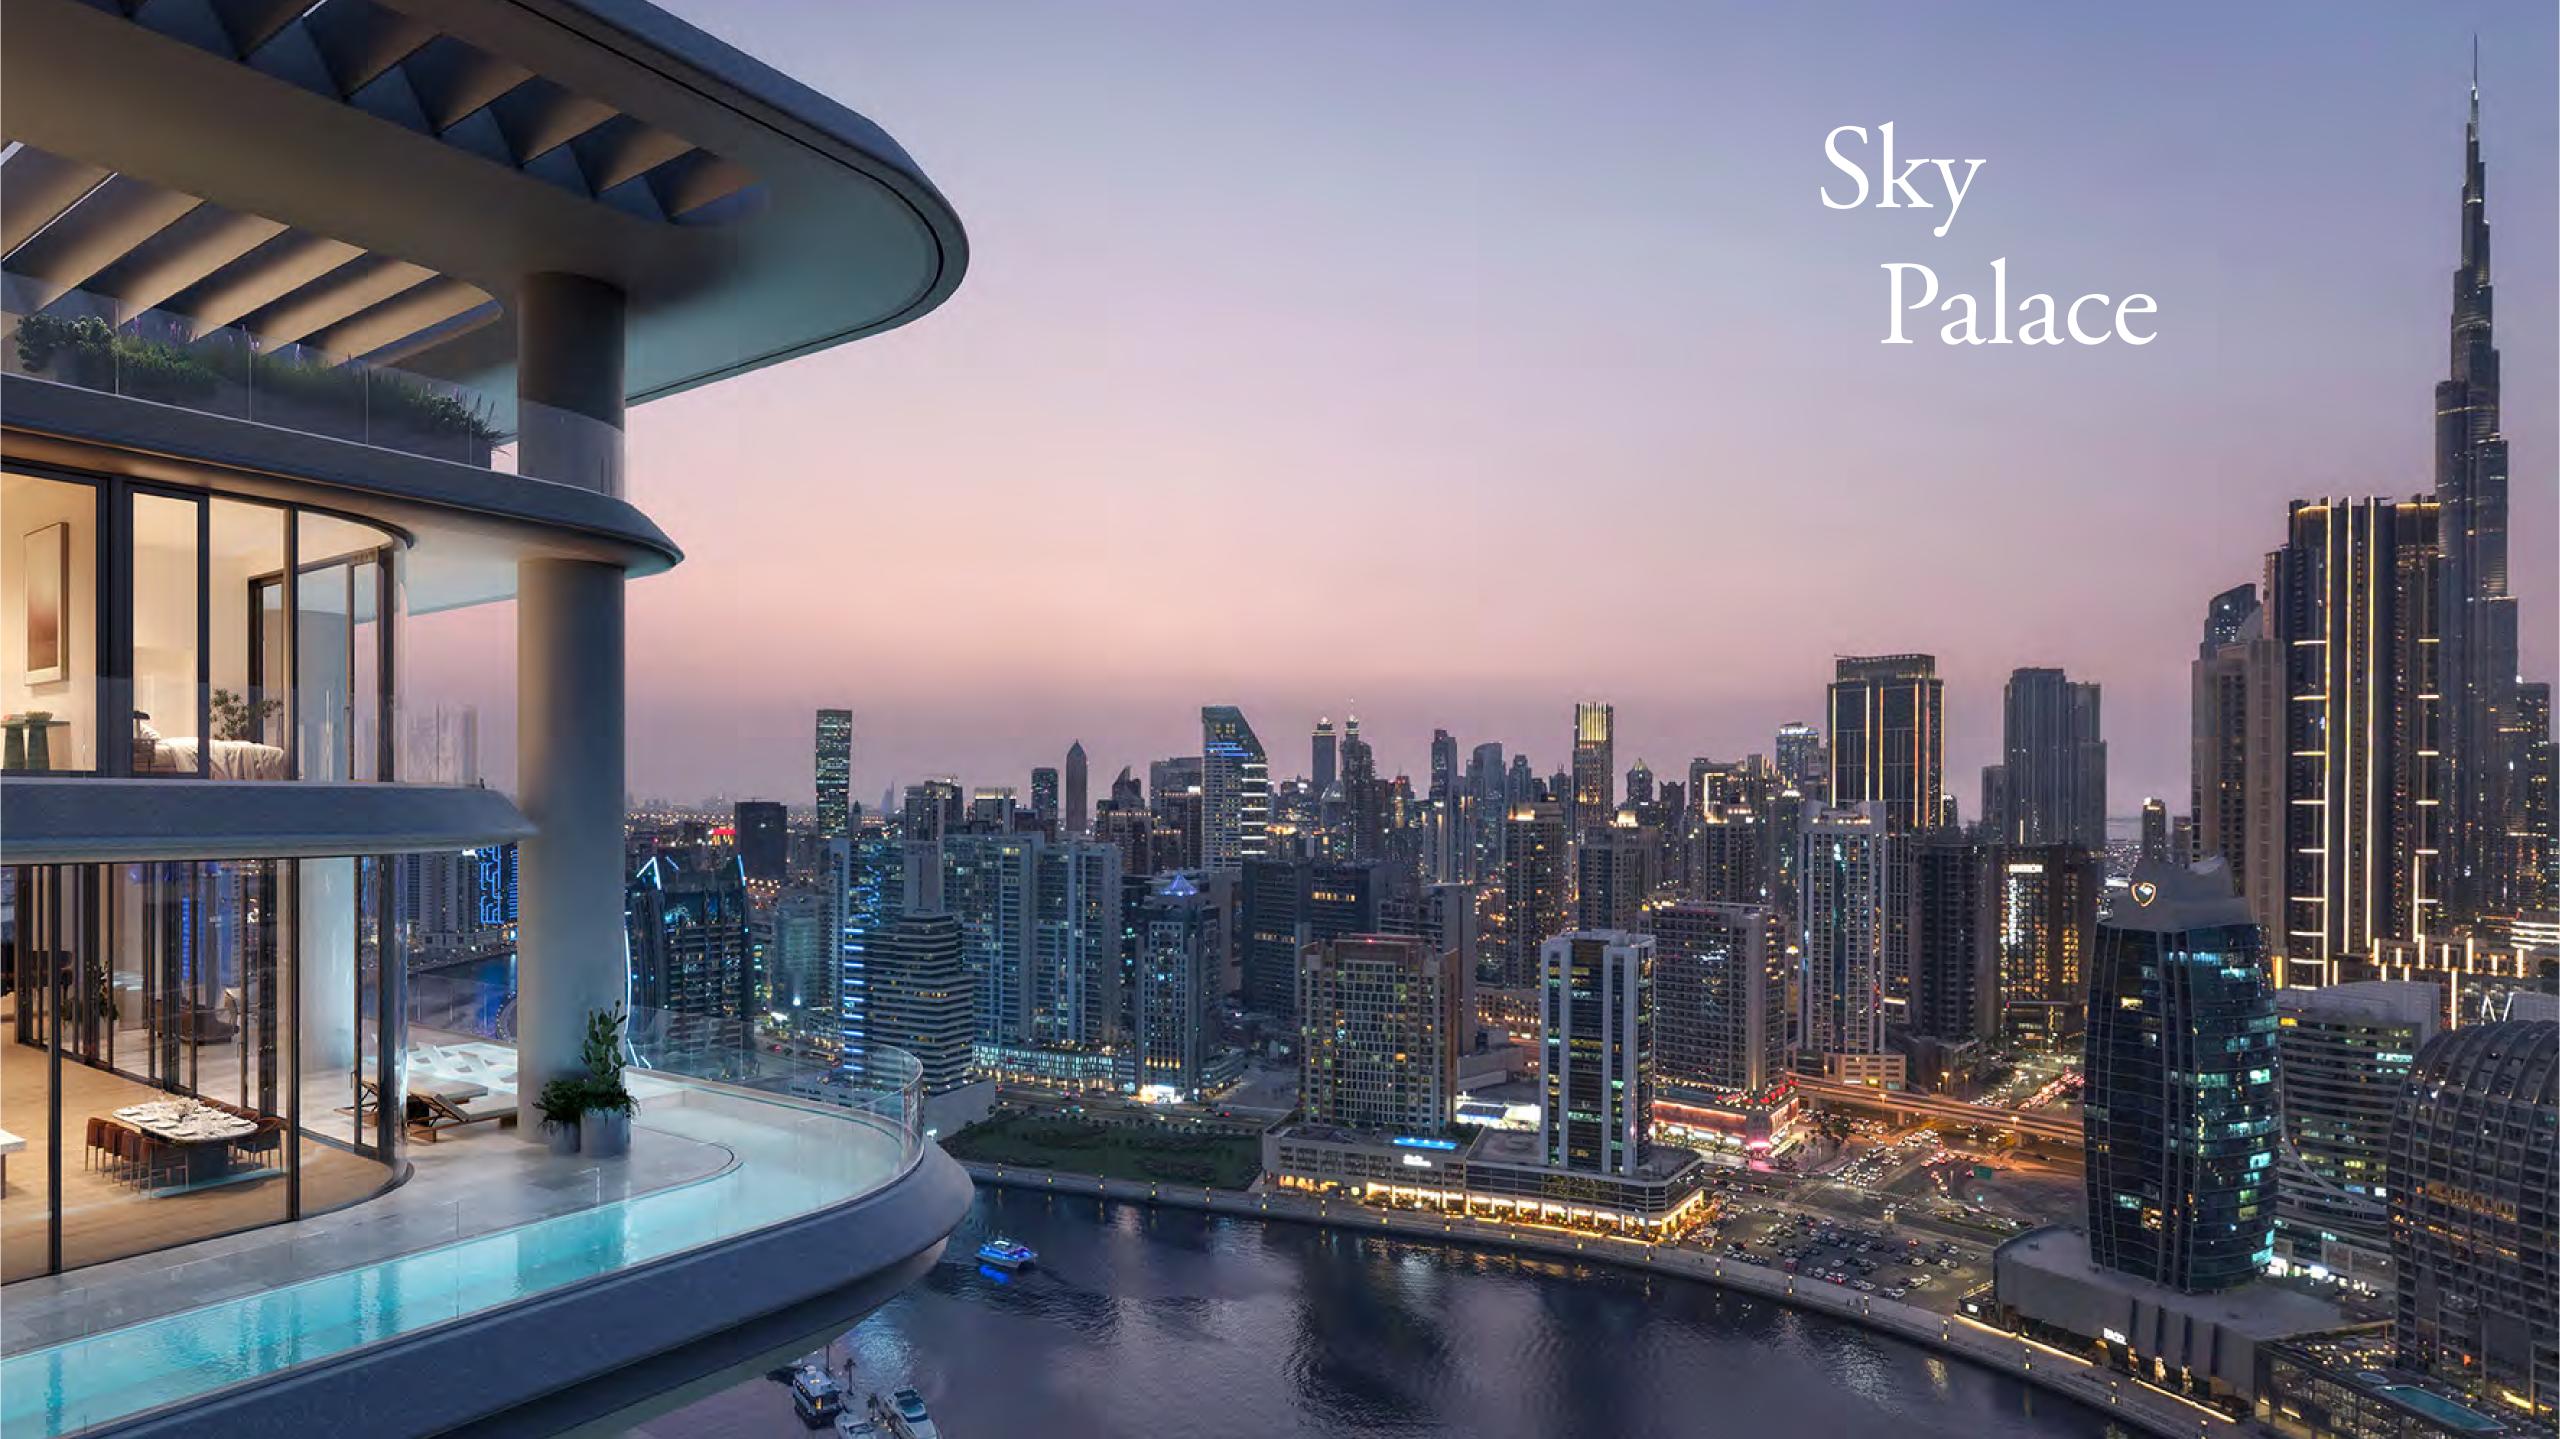

# Panoramic Views

VELA has been positioned to capture breathtaking views of Marasi Bay and the iconic Burj Khalifa amid the glittering Downtown Dubai cityscape. Floor to ceiling windows flood the living area with light by day, as well as awe-inspiring views by night. A front-row seat for the magnificent spectacle that surrounds.

## Only 38 stunning residences designed for the discerning few who seek a life without boundaries.

E HEE

Rising at 150-metre-tall, VELA provides a gross floor area of 272,860 sq. ft. spread over 30 floors. The 38 residences range in size from 4,253 sq. ft. to 11,727 sq. ft. and encompass sumptuous penthouses and three- and four-bedroom properties, some with double height living spaces and private terrace pools.

The tower is crowned by the Sky Palace which covers 22,992 sq. ft. spread over 3 floors with two swimming pools, grand terraces, a private gym and majlis.