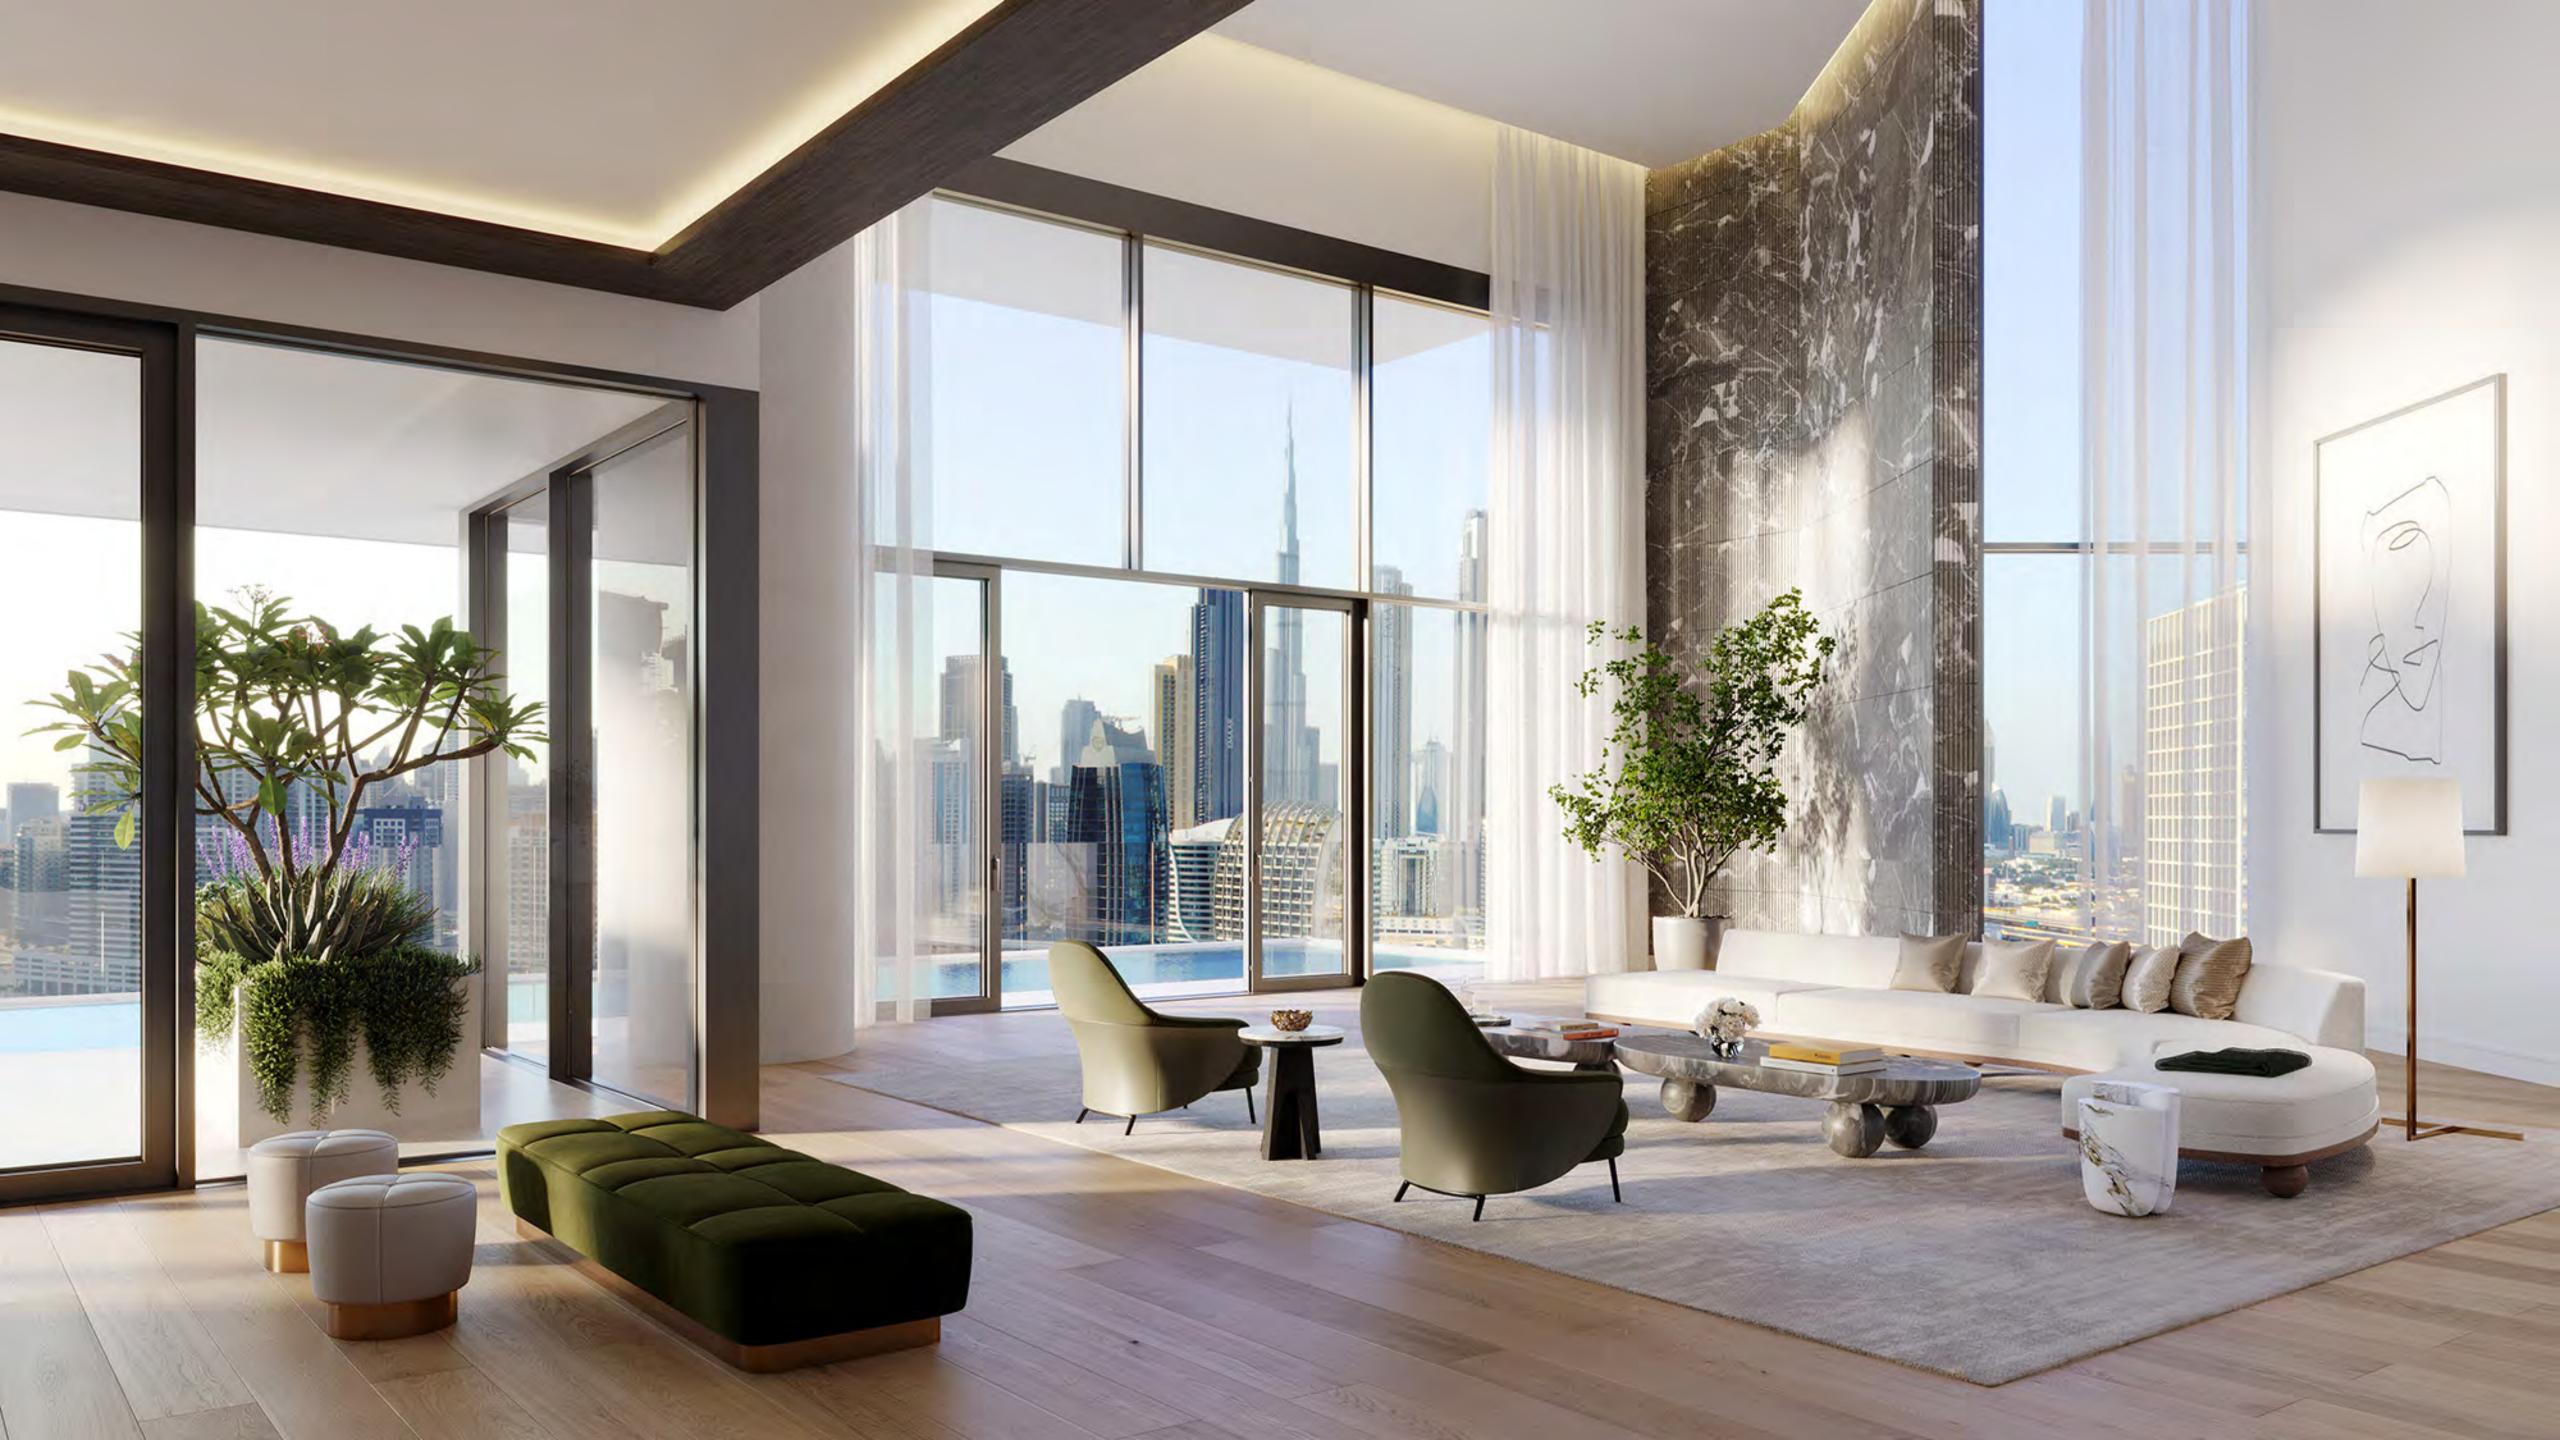

# Panoramic Views

VELA has been positioned to capture breathtaking views of Marasi Bay and the iconic Burj Khalifa amid the glittering Downtown Dubai cityscape. Floor to ceiling windows flood the living area with light by day, as well as awe-inspiring views by night. A front-row seat for the magnificent spectacle that surrounds.

## Interiors Beyond Compare GILLES & BOISSIER

Parisian designer duo Gilles & Boissier have brought their signature refined design to the forefront of OMNIYAT's properties once again. Drawing inspiration from their celebrated work on The Lana Residences, the interiors of VELA exude a striking yet serene ambiance.