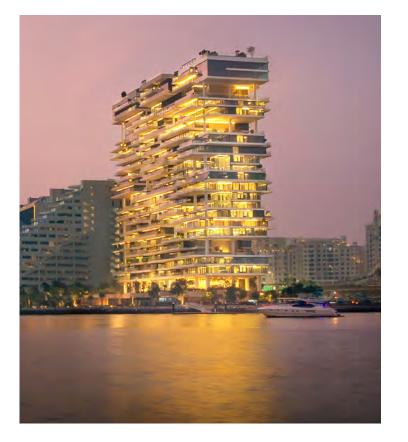

## Wraparound Pools

Time finds soft rhythm in the flow of water that stretches as far as the eye can see.

Uniquely designed L-shaped corner pools that are found nowhere else in Dubai, frame each residence with a ribbon of serene freshness. Sun decks overlooking the Marasi Marina and the iconic Burj Khalifa offer plenty of space for relaxing, entertaining, or just enjoying the fresh air and moment in time.

## Only 38 stunning residences designed for the discerning few who seek a life without boundaries.

E HEE

Rising at 150-metre-tall, VELA provides a gross floor area of 272,860 sq. ft. spread over 30 floors. The 38 residences range in size from 4,253 sq. ft. to 11,727 sq. ft. and encompass sumptuous penthouses and three- and four-bedroom properties, some with double height living spaces and private terrace pools.

The tower is crowned by the Sky Palace which covers 22,992 sq. ft. spread over 3 floors with two swimming pools, grand terraces, a private gym and majlis.