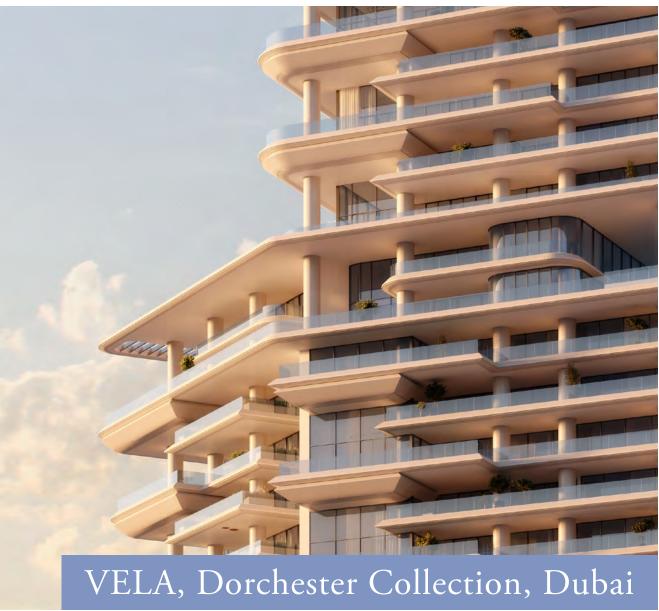

## VELA

) (Dorchester Collection DUBAI

) (Dorchester Collection DUBAI

) (Dorchester Collection

Born in the Latin for 'sail', VELA majestically draws us upwards to new heights of refinement, beauty and design.

Introducing OMNIYAT's new jewel of Marasi Bay

# SUBLIME

On soaring sails, rise higher to new realms of the sublime

Rising high above the gentle flow of the Marasi Bay, VELA, Dorchester Collection, Dubai, is a sublime celebration of contemporary waterfront in Dubai.

## Only 38 stunning residences designed for the discerning few who seek a life without boundaries.

E HEE

Rising at 150-metre-tall, VELA provides a gross floor area of 272,860 sq. ft. spread over 30 floors. The 38 residences range in size from 4,253 sq. ft. to 11,727 sq. ft. and encompass sumptuous penthouses and three- and four-bedroom properties, some with double height living spaces and private terrace pools.