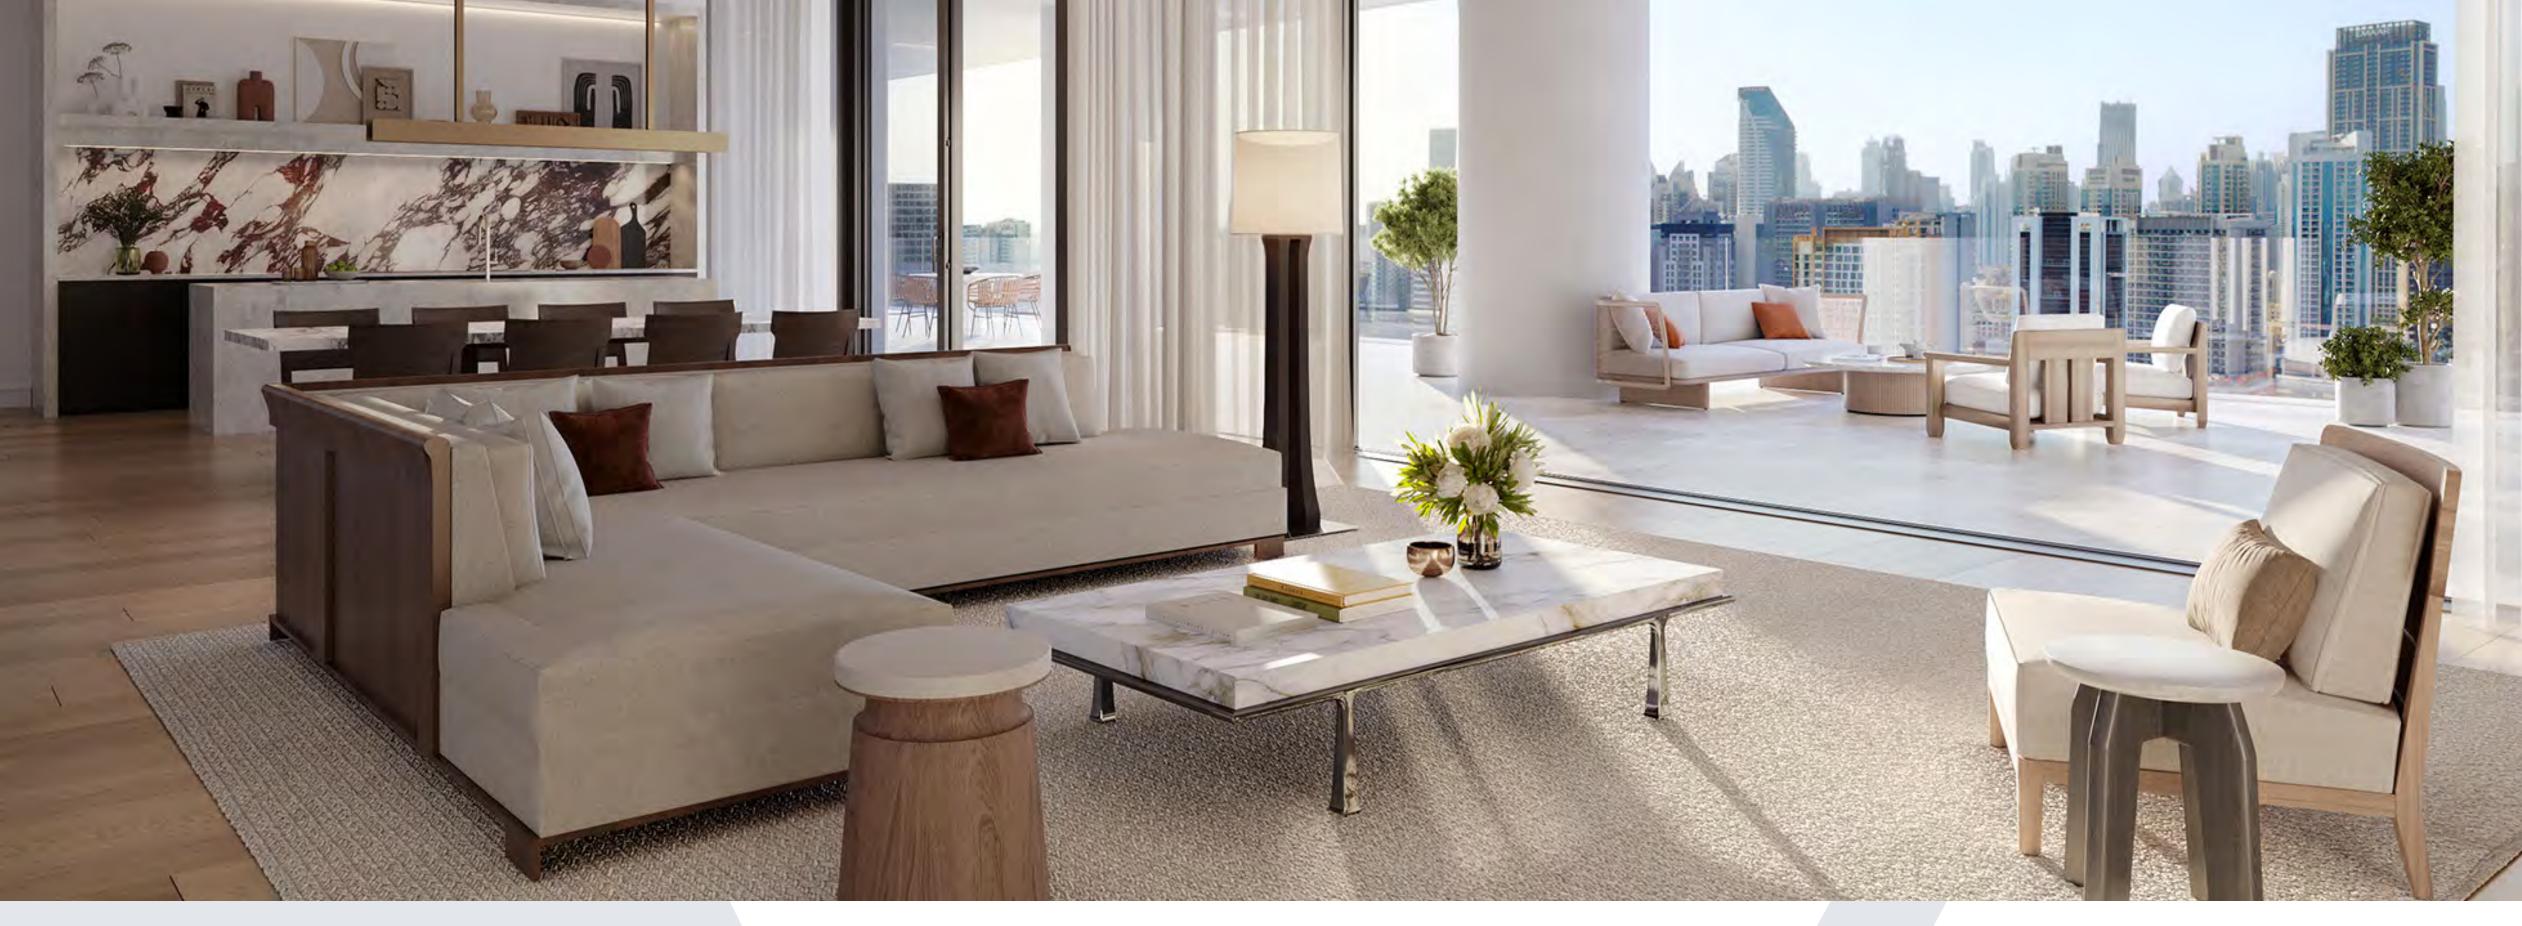

## Penthouses

States A

Starring double height ceilings and incredible private pools, the three Penthouses marry sublime renement with the vibrant life of the marina below. VELA's S Penthouses sing out with a lofty sense of beauty and boldness that shapes your elegant sanctuary poised peacefully above the rest. The perfect space in which to unwind and watch over the ever-changing city below you.

## Only 38 stunning residences designed for the discerning few who seek a life without boundaries.

E HEE

Rising at 150-metre-tall, VELA provides a gross floor area of 272,860 sq. ft. spread over 30 floors. The 38 residences range in size from 4,253 sq. ft. to 11,727 sq. ft. and encompass sumptuous penthouses and three- and four-bedroom properties, some with double height living spaces and private terrace pools.