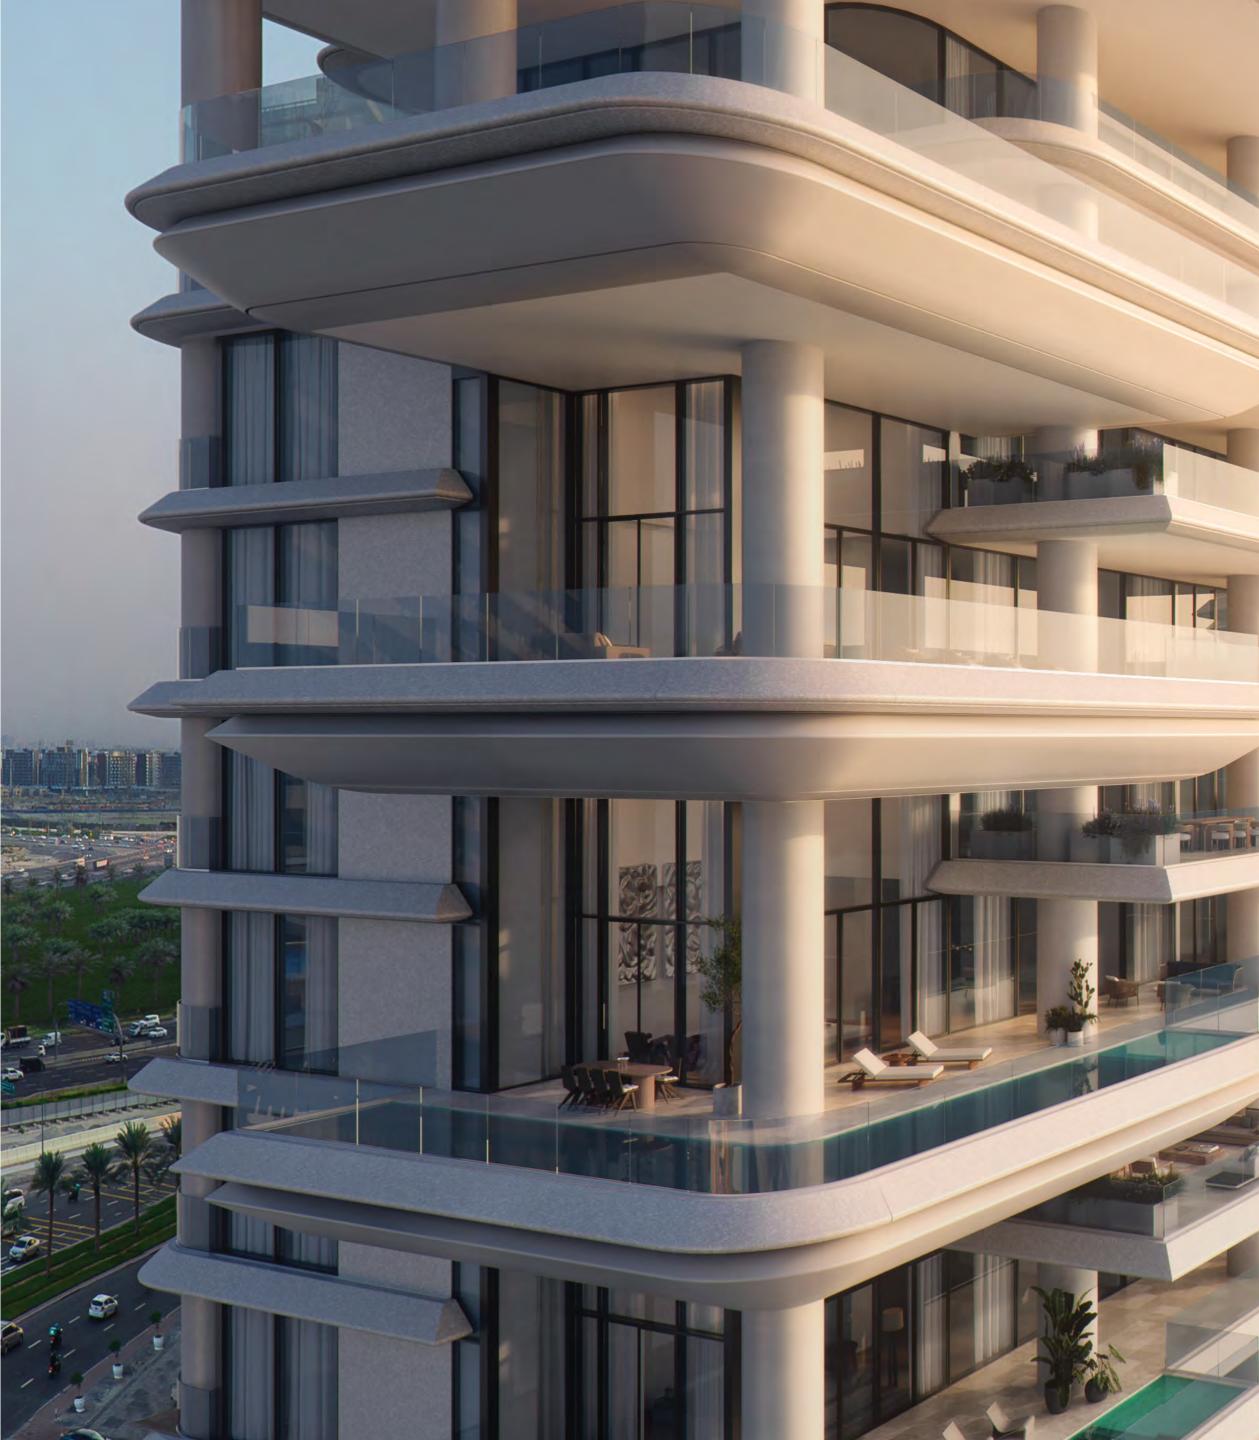

## Wraparound Pools

Time finds soft rhythm in the flow of water that stretches as far as the eye can see.

Uniquely designed L-shaped corner pools that are found nowhere else in Dubai, frame each residence with a ribbon of serene freshness. Sun decks overlooking the Marasi Marina and the iconic Burj Khalifa offer plenty of space for relaxing, entertaining, or just enjoying the fresh air and moment in time.

## Only 38 stunning residences designed for the discerning few who seek a life without boundaries.

E HEE

Rising at 150-metre-tall, VELA provides a gross floor area of 272,860 sq. ft. spread over 30 floors. The 38 residences range in size from 4,253 sq. ft. to 11,727 sq. ft. and encompass sumptuous penthouses and three- and four-bedroom properties, some with double height living spaces and private terrace pools.

Designed with magnificence in mind, the Sky Residences are beautifully light and spacious, and optimised for full enjoyment of their inspiring views. From the interior heights of sophistication within, to the expansive terraces reaching out to the skies above, the Sky Residences bring an elevated standard to a waterfront way of life, overlooking all that Dubai has to offer.