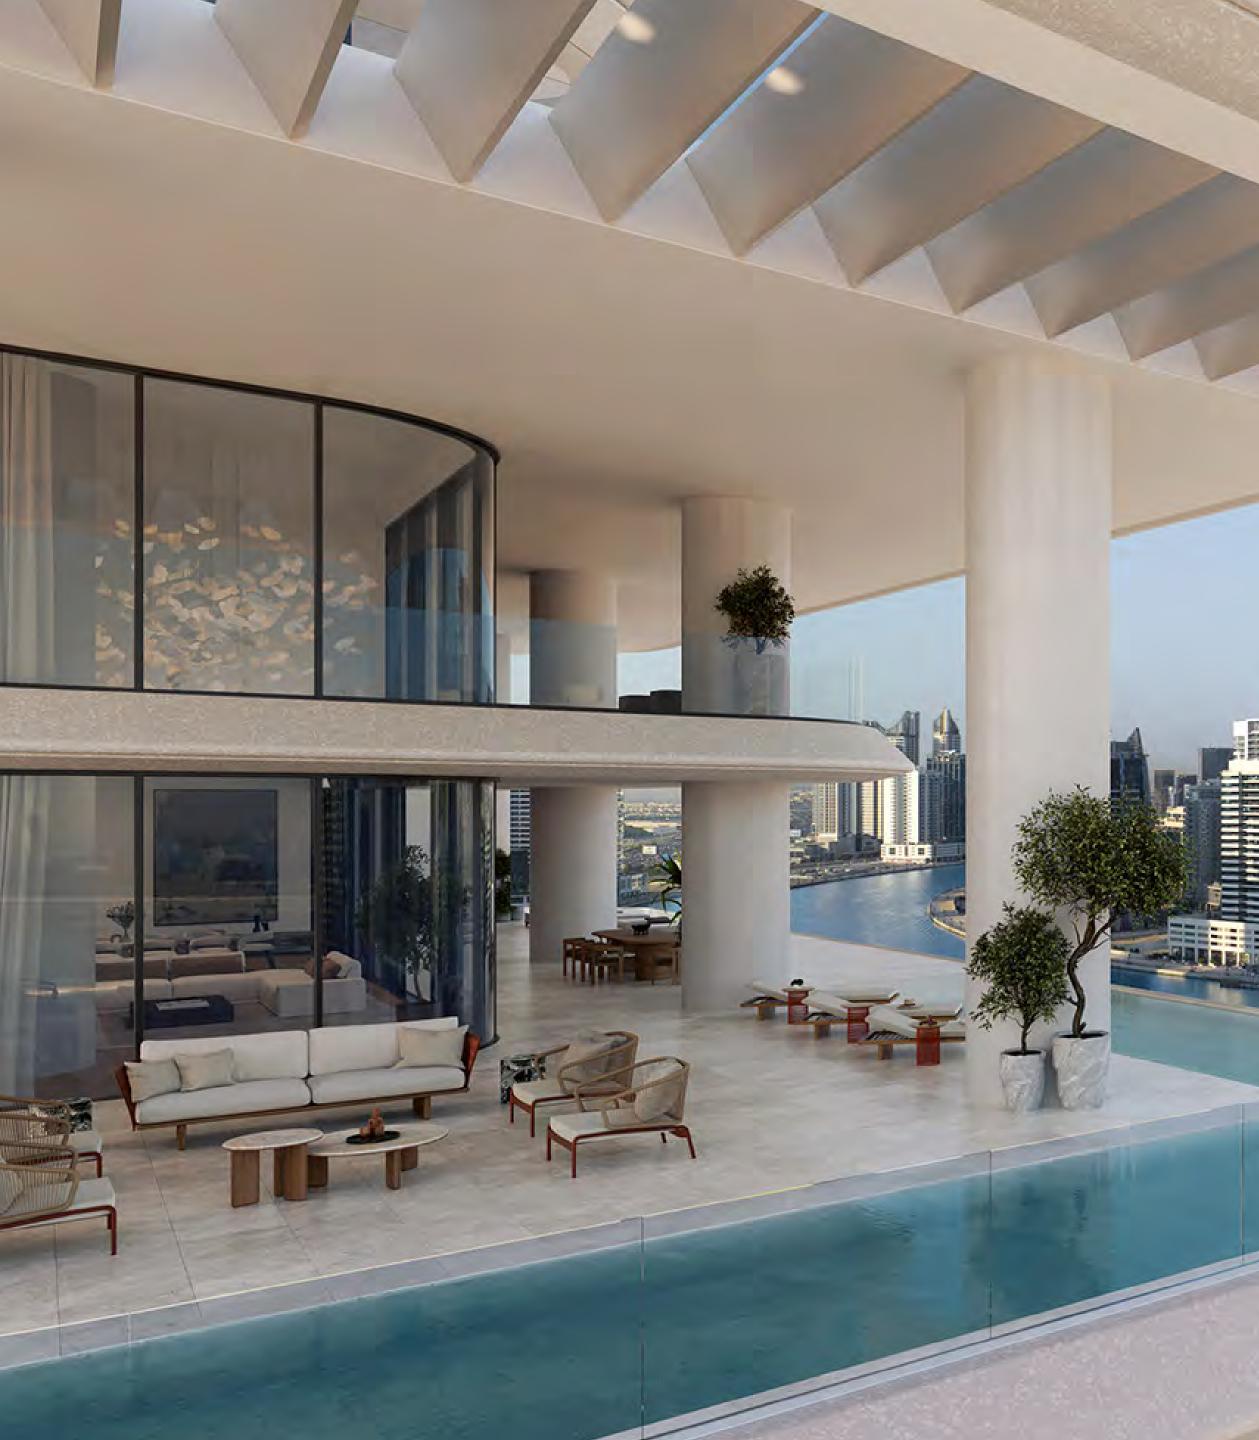

## Wraparound Pools

Time finds soft rhythm in the flow of water that stretches as far as the eye can see.

Uniquely designed L-shaped corner pools that are found nowhere else in Dubai, frame each residence with a ribbon of serene freshness. Sun decks overlooking the Marasi Marina and the iconic Burj Khalifa offer plenty of space for relaxing, entertaining, or just enjoying the fresh air and moment in time.

Designed with magnificence in mind, the Sky Residences are beautifully light and spacious, and optimised for full enjoyment of their inspiring views. From the interior heights of sophistication within, to the expansive terraces reaching out to the skies above, the Sky Residences bring an elevated standard to a waterfront way of life, overlooking all that Dubai has to offer.