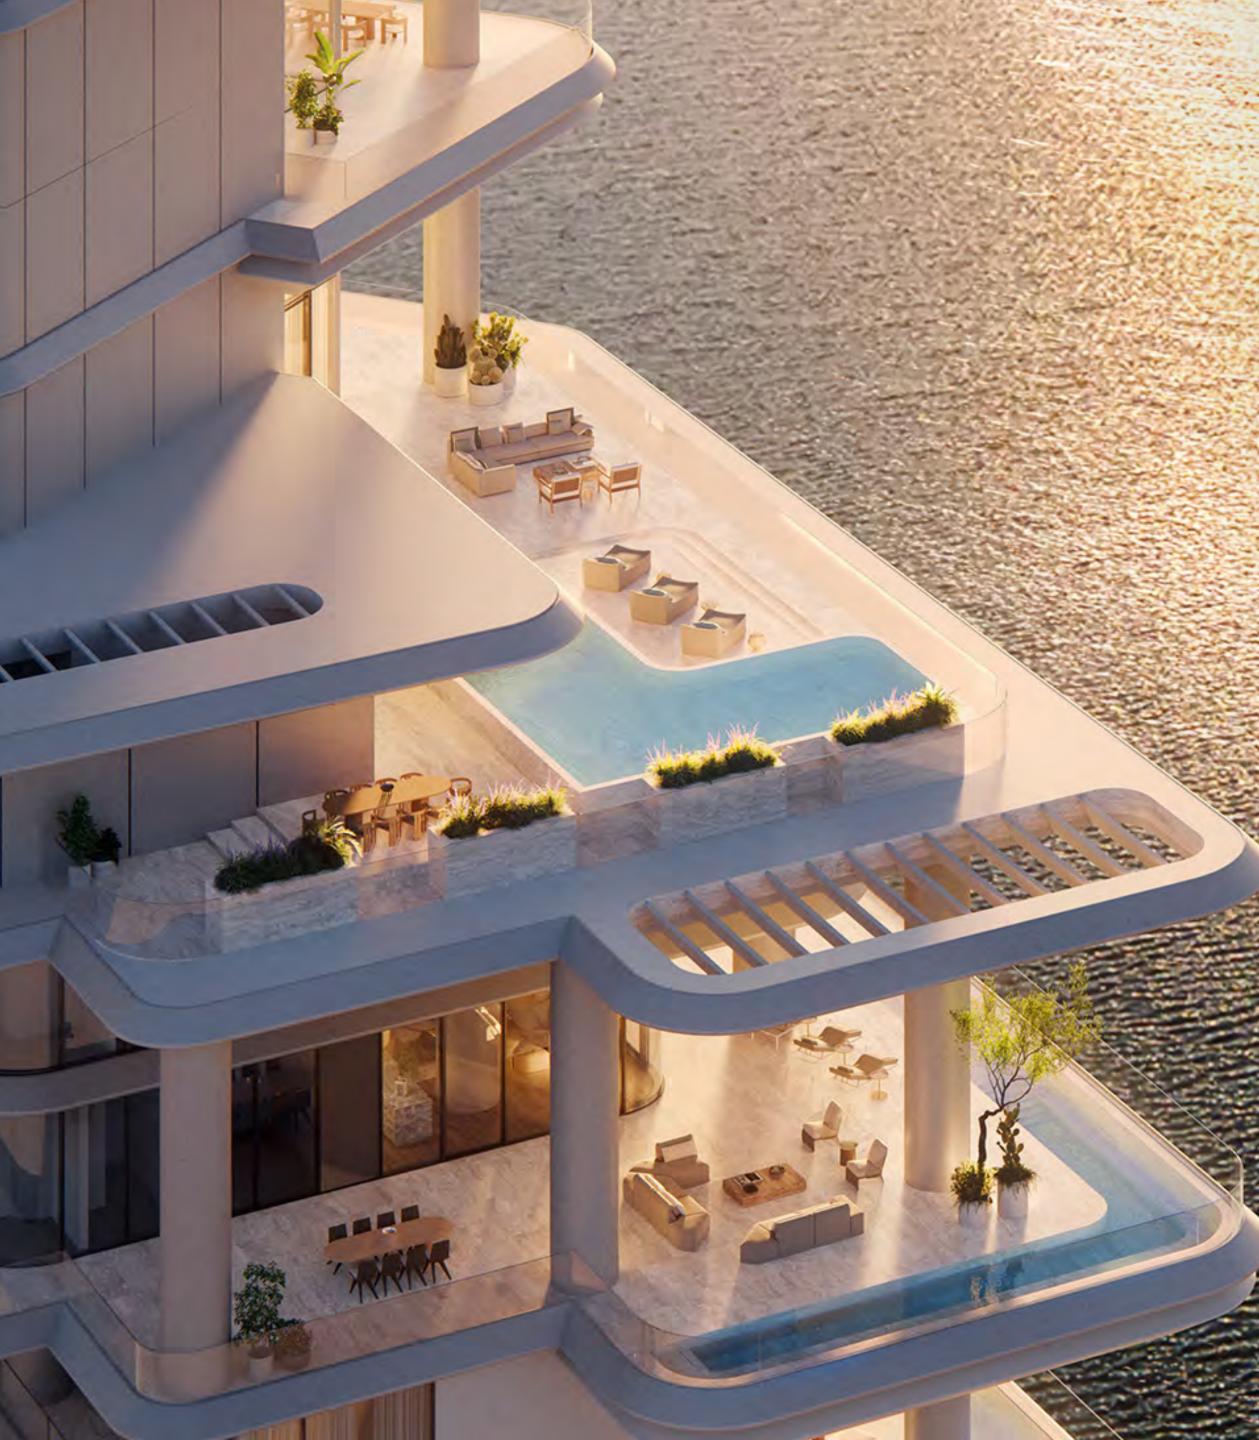

## Wraparound Pools

Time finds soft rhythm in the flow of water that stretches as far as the eye can see.

Uniquely designed L-shaped corner pools that are found nowhere else in Dubai, frame each residence with a ribbon of serene freshness. Sun decks overlooking the Marasi Marina and the iconic Burj Khalifa offer plenty of space for relaxing, entertaining, or just enjoying the fresh air and moment in time.

## Only 38 stunning residences designed for the discerning few who seek a life without boundaries.

E HEE

Rising at 150-metre-tall, VELA provides a gross floor area of 272,860 sq. ft. spread over 30 floors. The 38 residences range in size from 4,253 sq. ft. to 11,727 sq. ft. and encompass sumptuous penthouses and three- and four-bedroom properties, some with double height living spaces and private terrace pools.

## Penthouses

States A

Starring double height ceilings and incredible private pools, the three Penthouses marry sublime renement with the vibrant life of the marina below. VELA's S Penthouses sing out with a lofty sense of beauty and boldness that shapes your elegant sanctuary poised peacefully above the rest. The perfect space in which to unwind and watch over the ever-changing city below you.