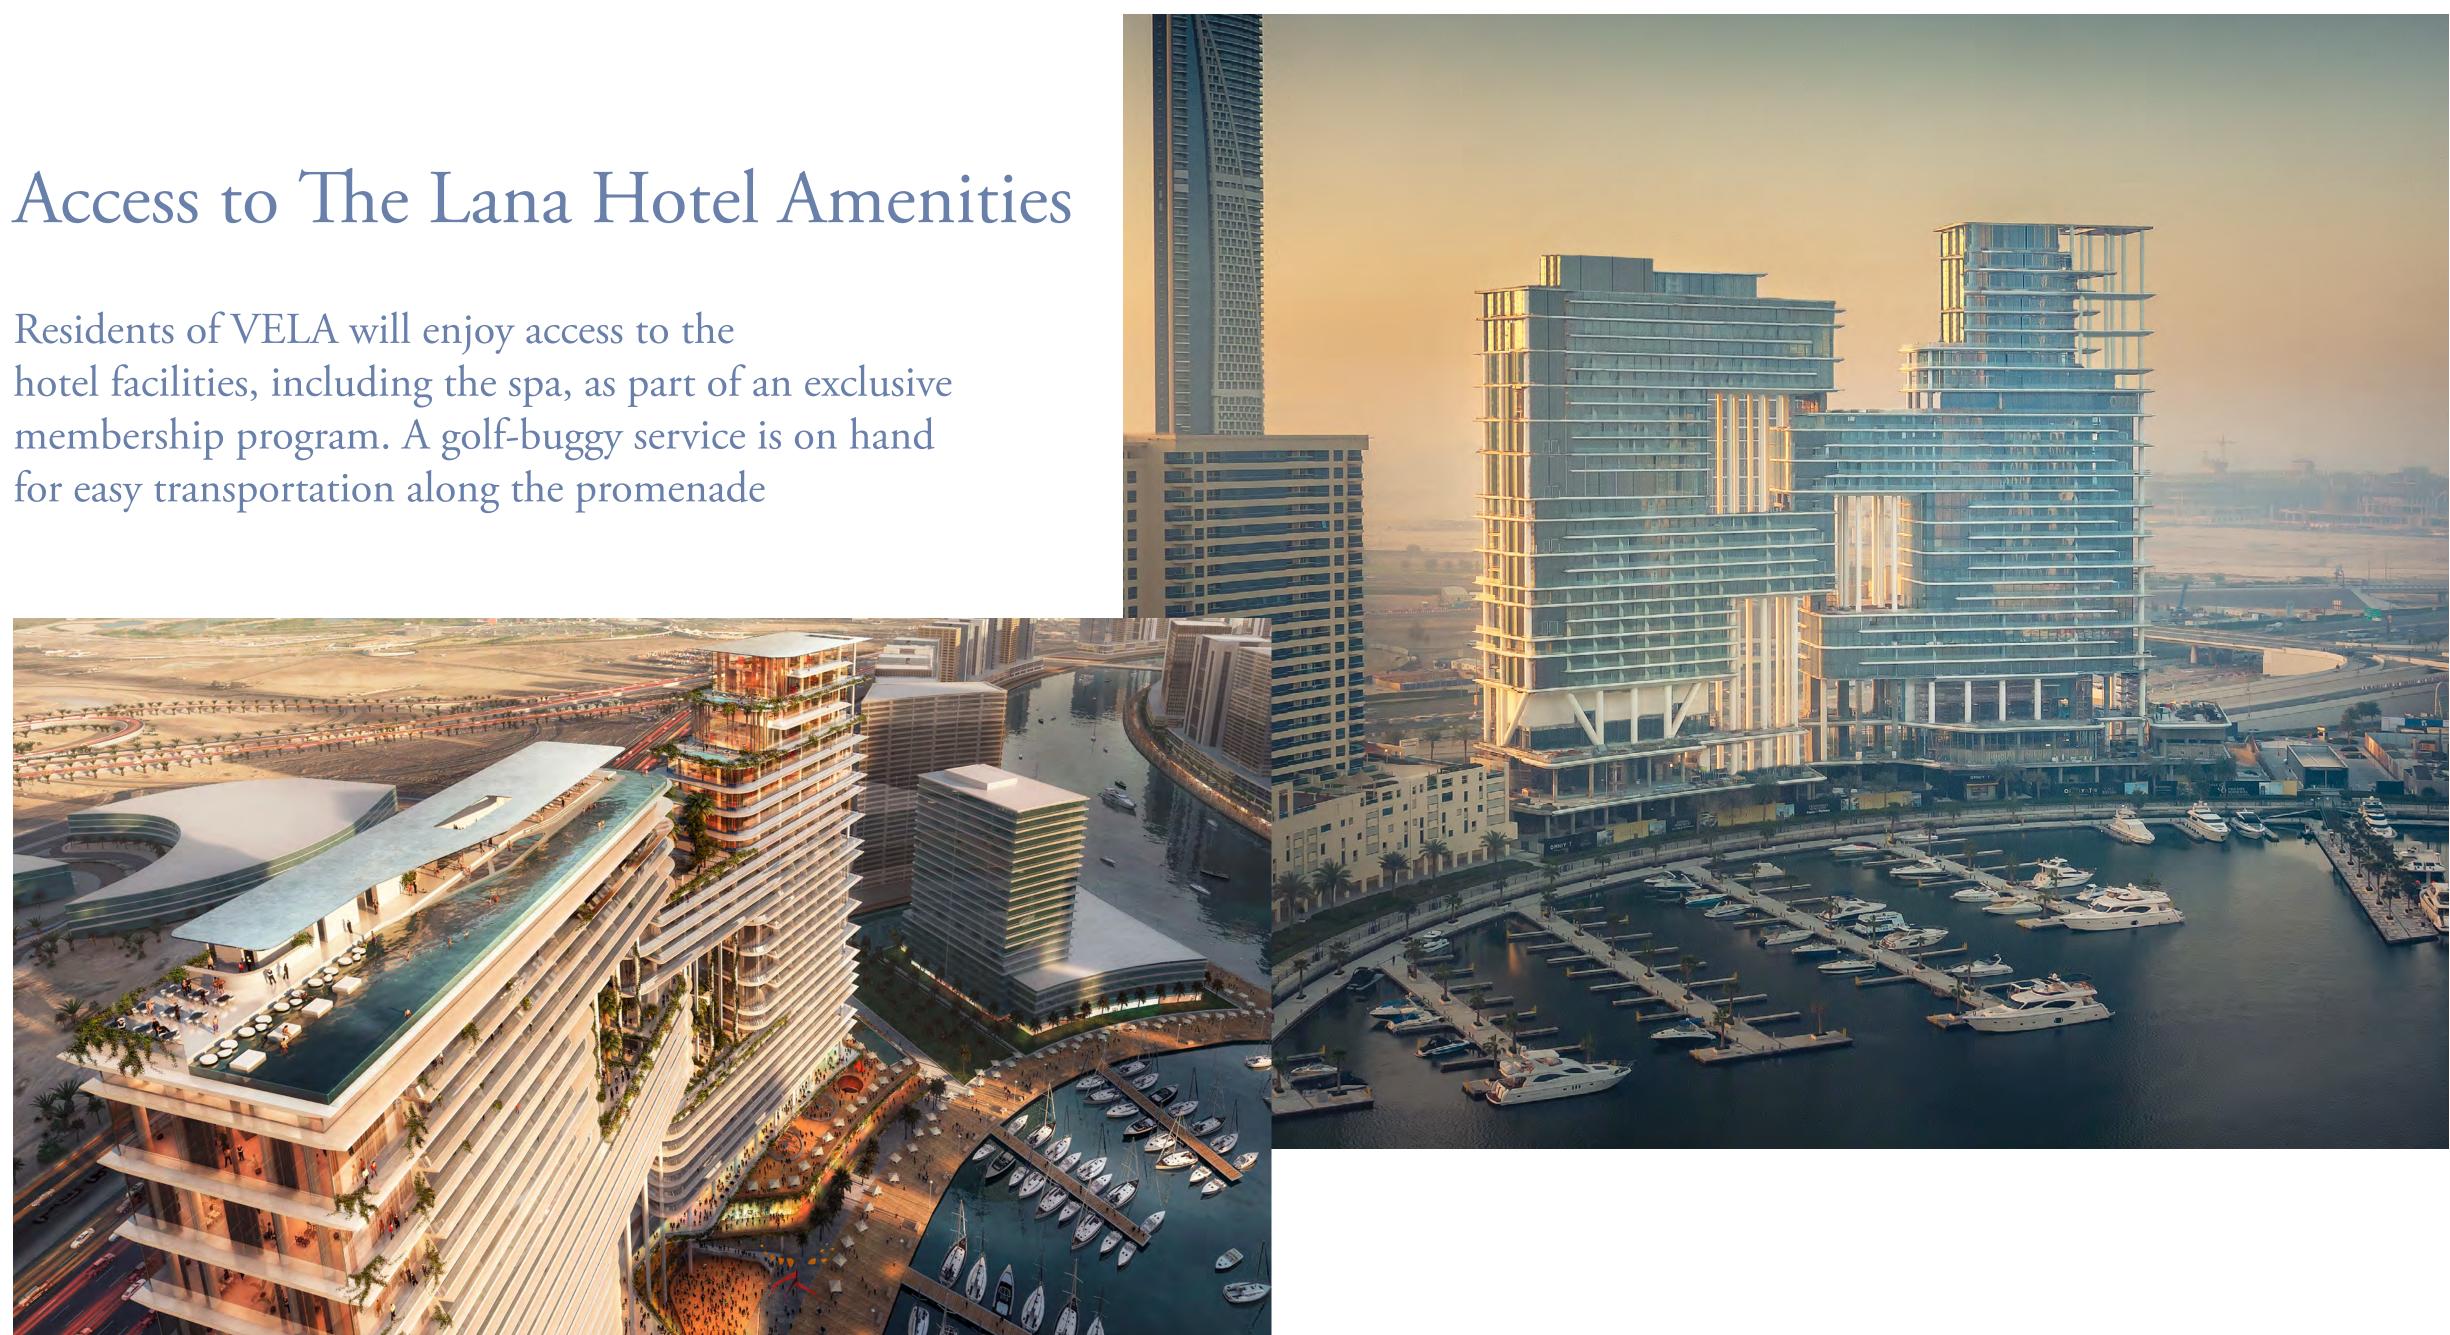

## VELA's Amenities

- Main, VIP & Marina Lobby
- Infinity-Edge Lap Pool
- Triple-Height Gym
- Spa Suite and Salon
- Kids Room
- Cinema Room
- Meeting Rooms & Lounge
- Security
- Valet
- Hotel facilities at The Lana, Dorchester Collection, Dubai
- Beach club at One at Palm Jumeirah, Dorchester Collection, Dubai

Drawing success from the neighboring The Lana Hotel and Residences, Dorchester Collection, Dubai, and inspired by OMNIYAT's vision to reshape Marasi Bay, VELA embodies the higher realms of possibility and sophistication that is set to define this iconic destination.

The firm has garnered various awards, including the coveted Pritzker Prize in 1999.

OMNIYAT and Foster + Partners have collaborated on numerous properties that have reshaped Dubai's skyline. These include ORLA, Dorchester Collection, Dubai, and The Lana, Dorchester Collection, Dubai.