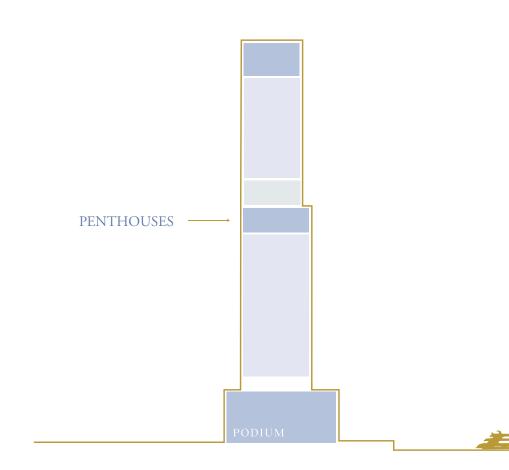

## Only 38 stunning residences designed for the discerning few who seek a life without boundaries.

E HEE

Rising at 150-metre-tall, VELA provides a gross floor area of 272,860 sq. ft. spread over 30 floors. The 38 residences range in size from 4,253 sq. ft. to 11,727 sq. ft. and encompass sumptuous penthouses and three- and four-bedroom properties, some with double height living spaces and private terrace pools.

### PENTHOUSES

• 4 Bedroom – 11,048 to 11,727 sq. ft.

## Penthouses

States A

Starring double height ceilings and incredible private pools, the three Penthouses marry sublime renement with the vibrant life of the marina below. VELA's S Penthouses sing out with a lofty sense of beauty and boldness that shapes your elegant sanctuary poised peacefully above the rest. The perfect space in which to unwind and watch over the ever-changing city below you.