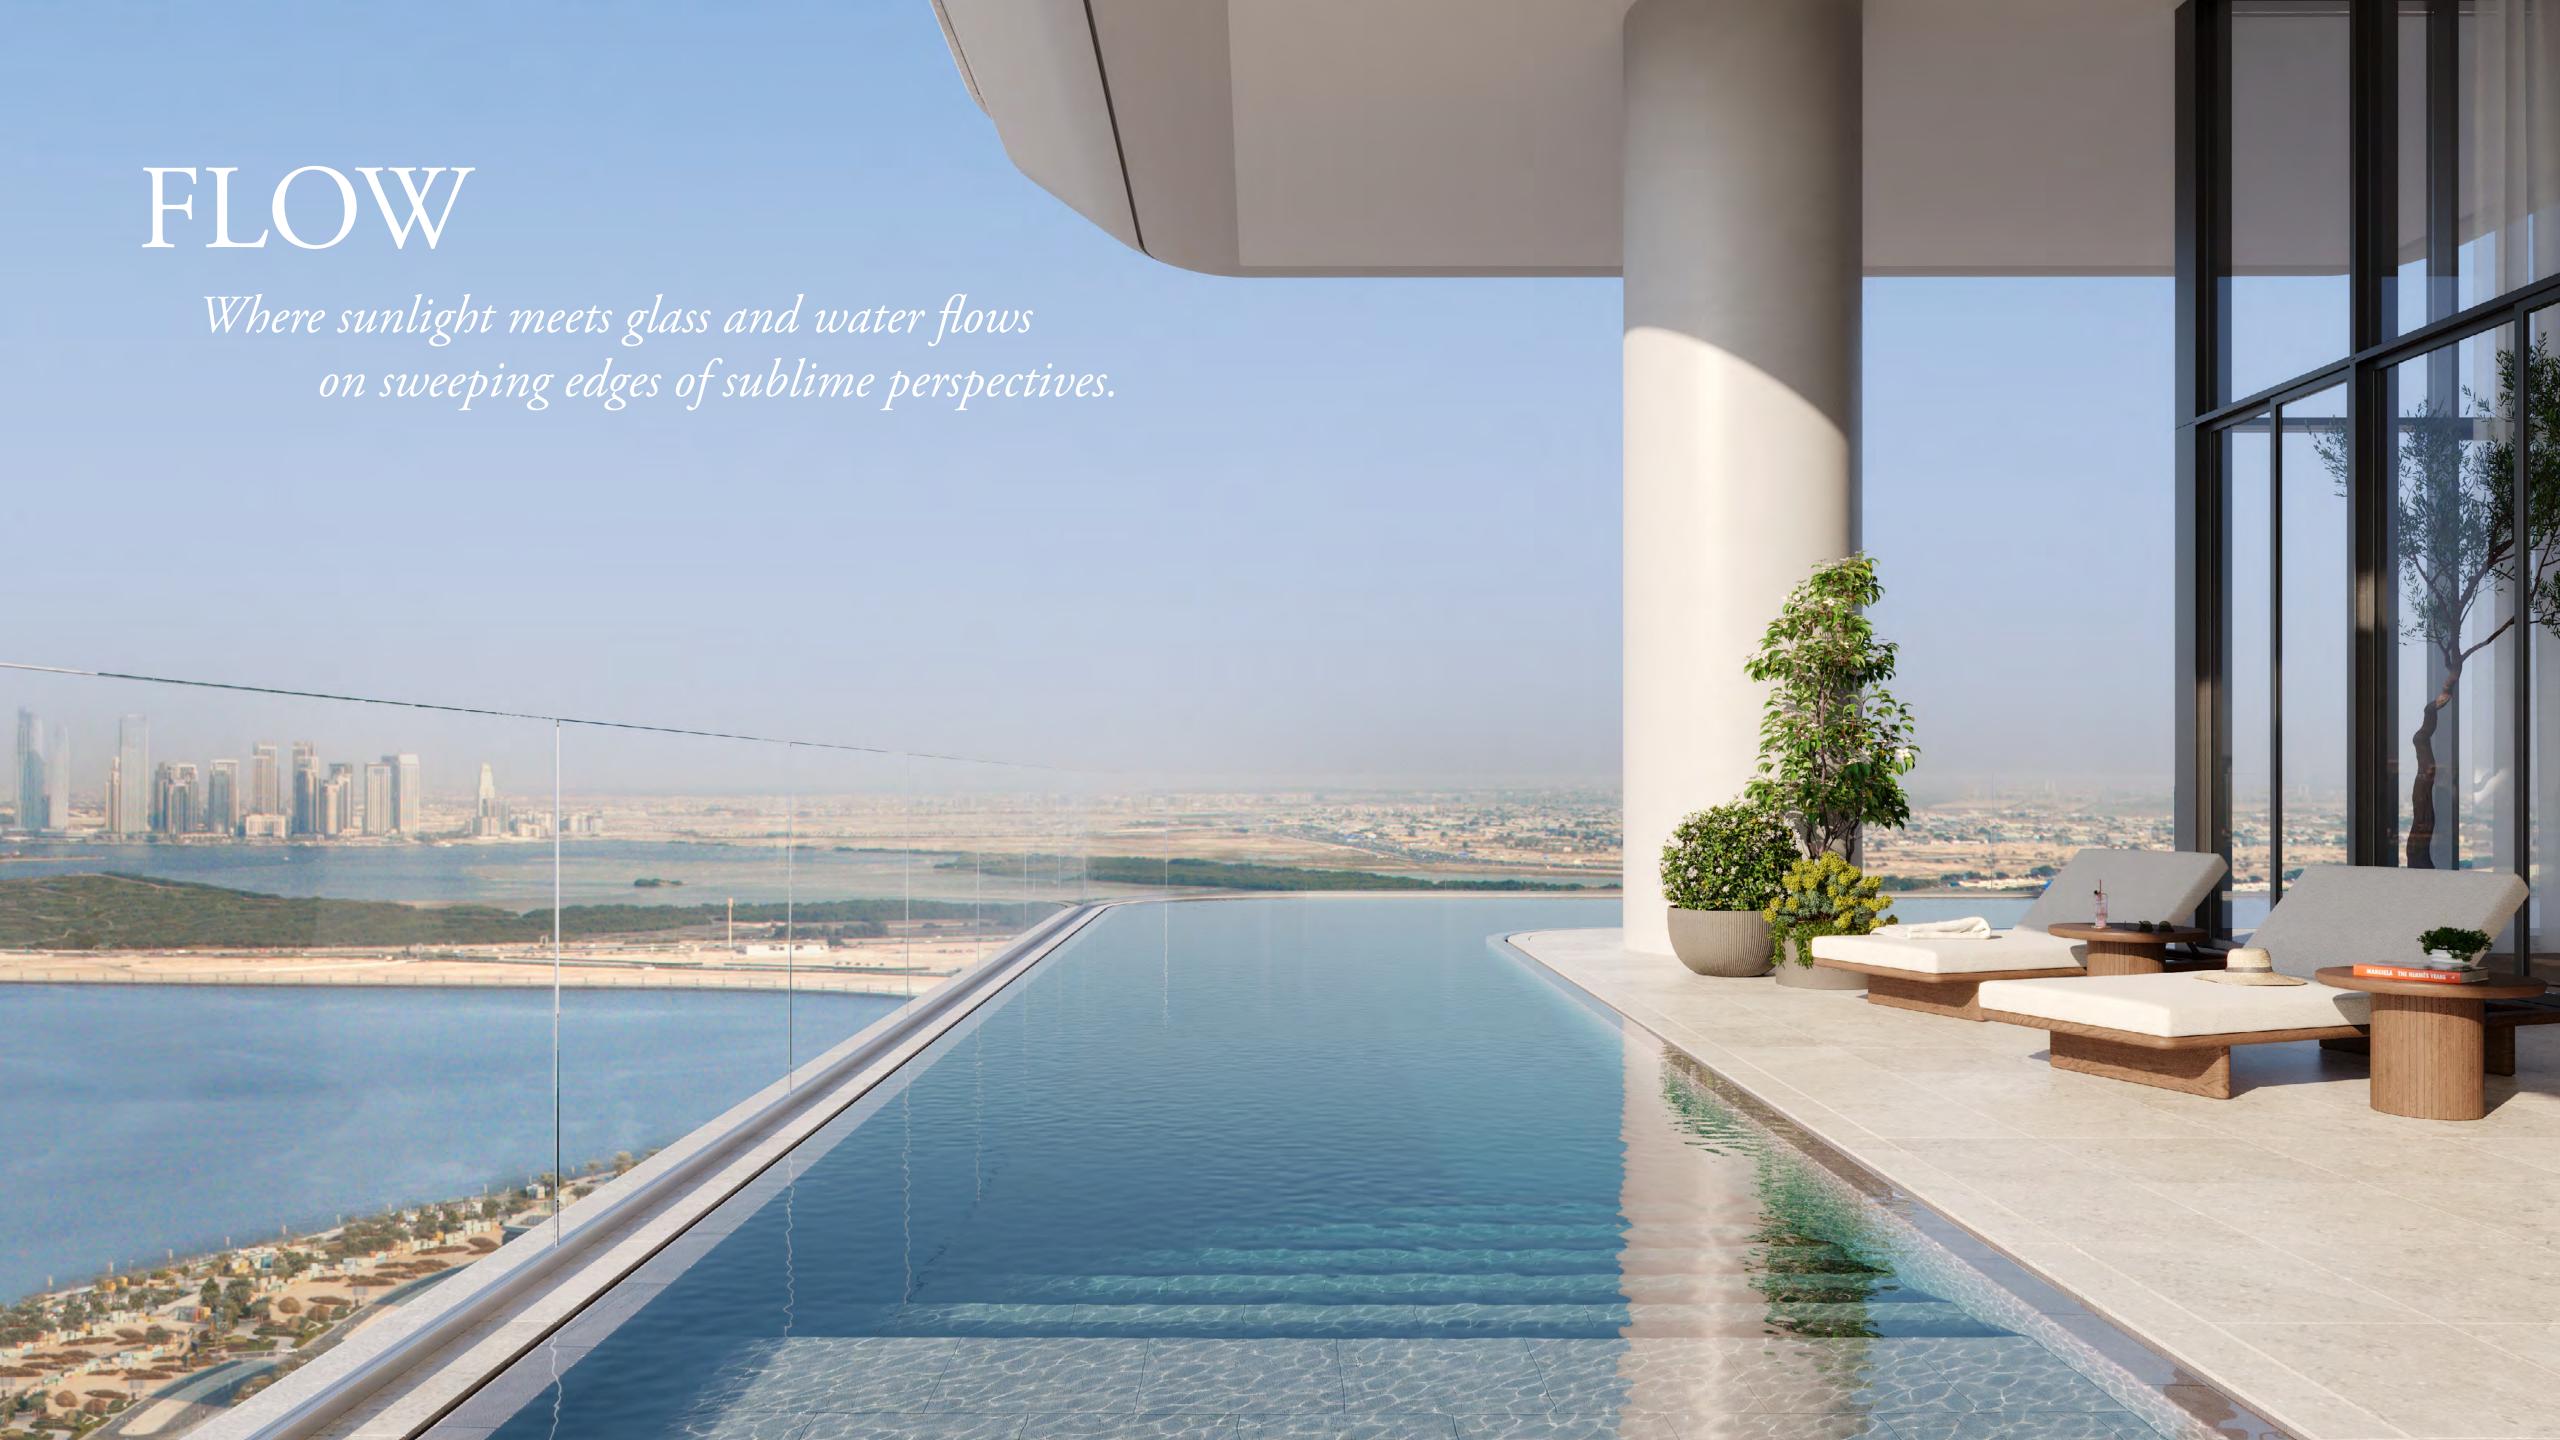

# Panoramic Views

VELA has been positioned to capture breathtaking views of Marasi Bay and the iconic Burj Khalifa amid the glittering Downtown Dubai cityscape. Floor to ceiling windows flood the living area with light by day, as well as awe-inspiring views by night. A front-row seat for the magnificent spectacle that surrounds.

## Wraparound Pools

Time finds soft rhythm in the flow of water that stretches as far as the eye can see.

Uniquely designed L-shaped corner pools that are found nowhere else in Dubai, frame each residence with a ribbon of serene freshness. Sun decks overlooking the Marasi Marina and the iconic Burj Khalifa offer plenty of space for relaxing, entertaining, or just enjoying the fresh air and moment in time.