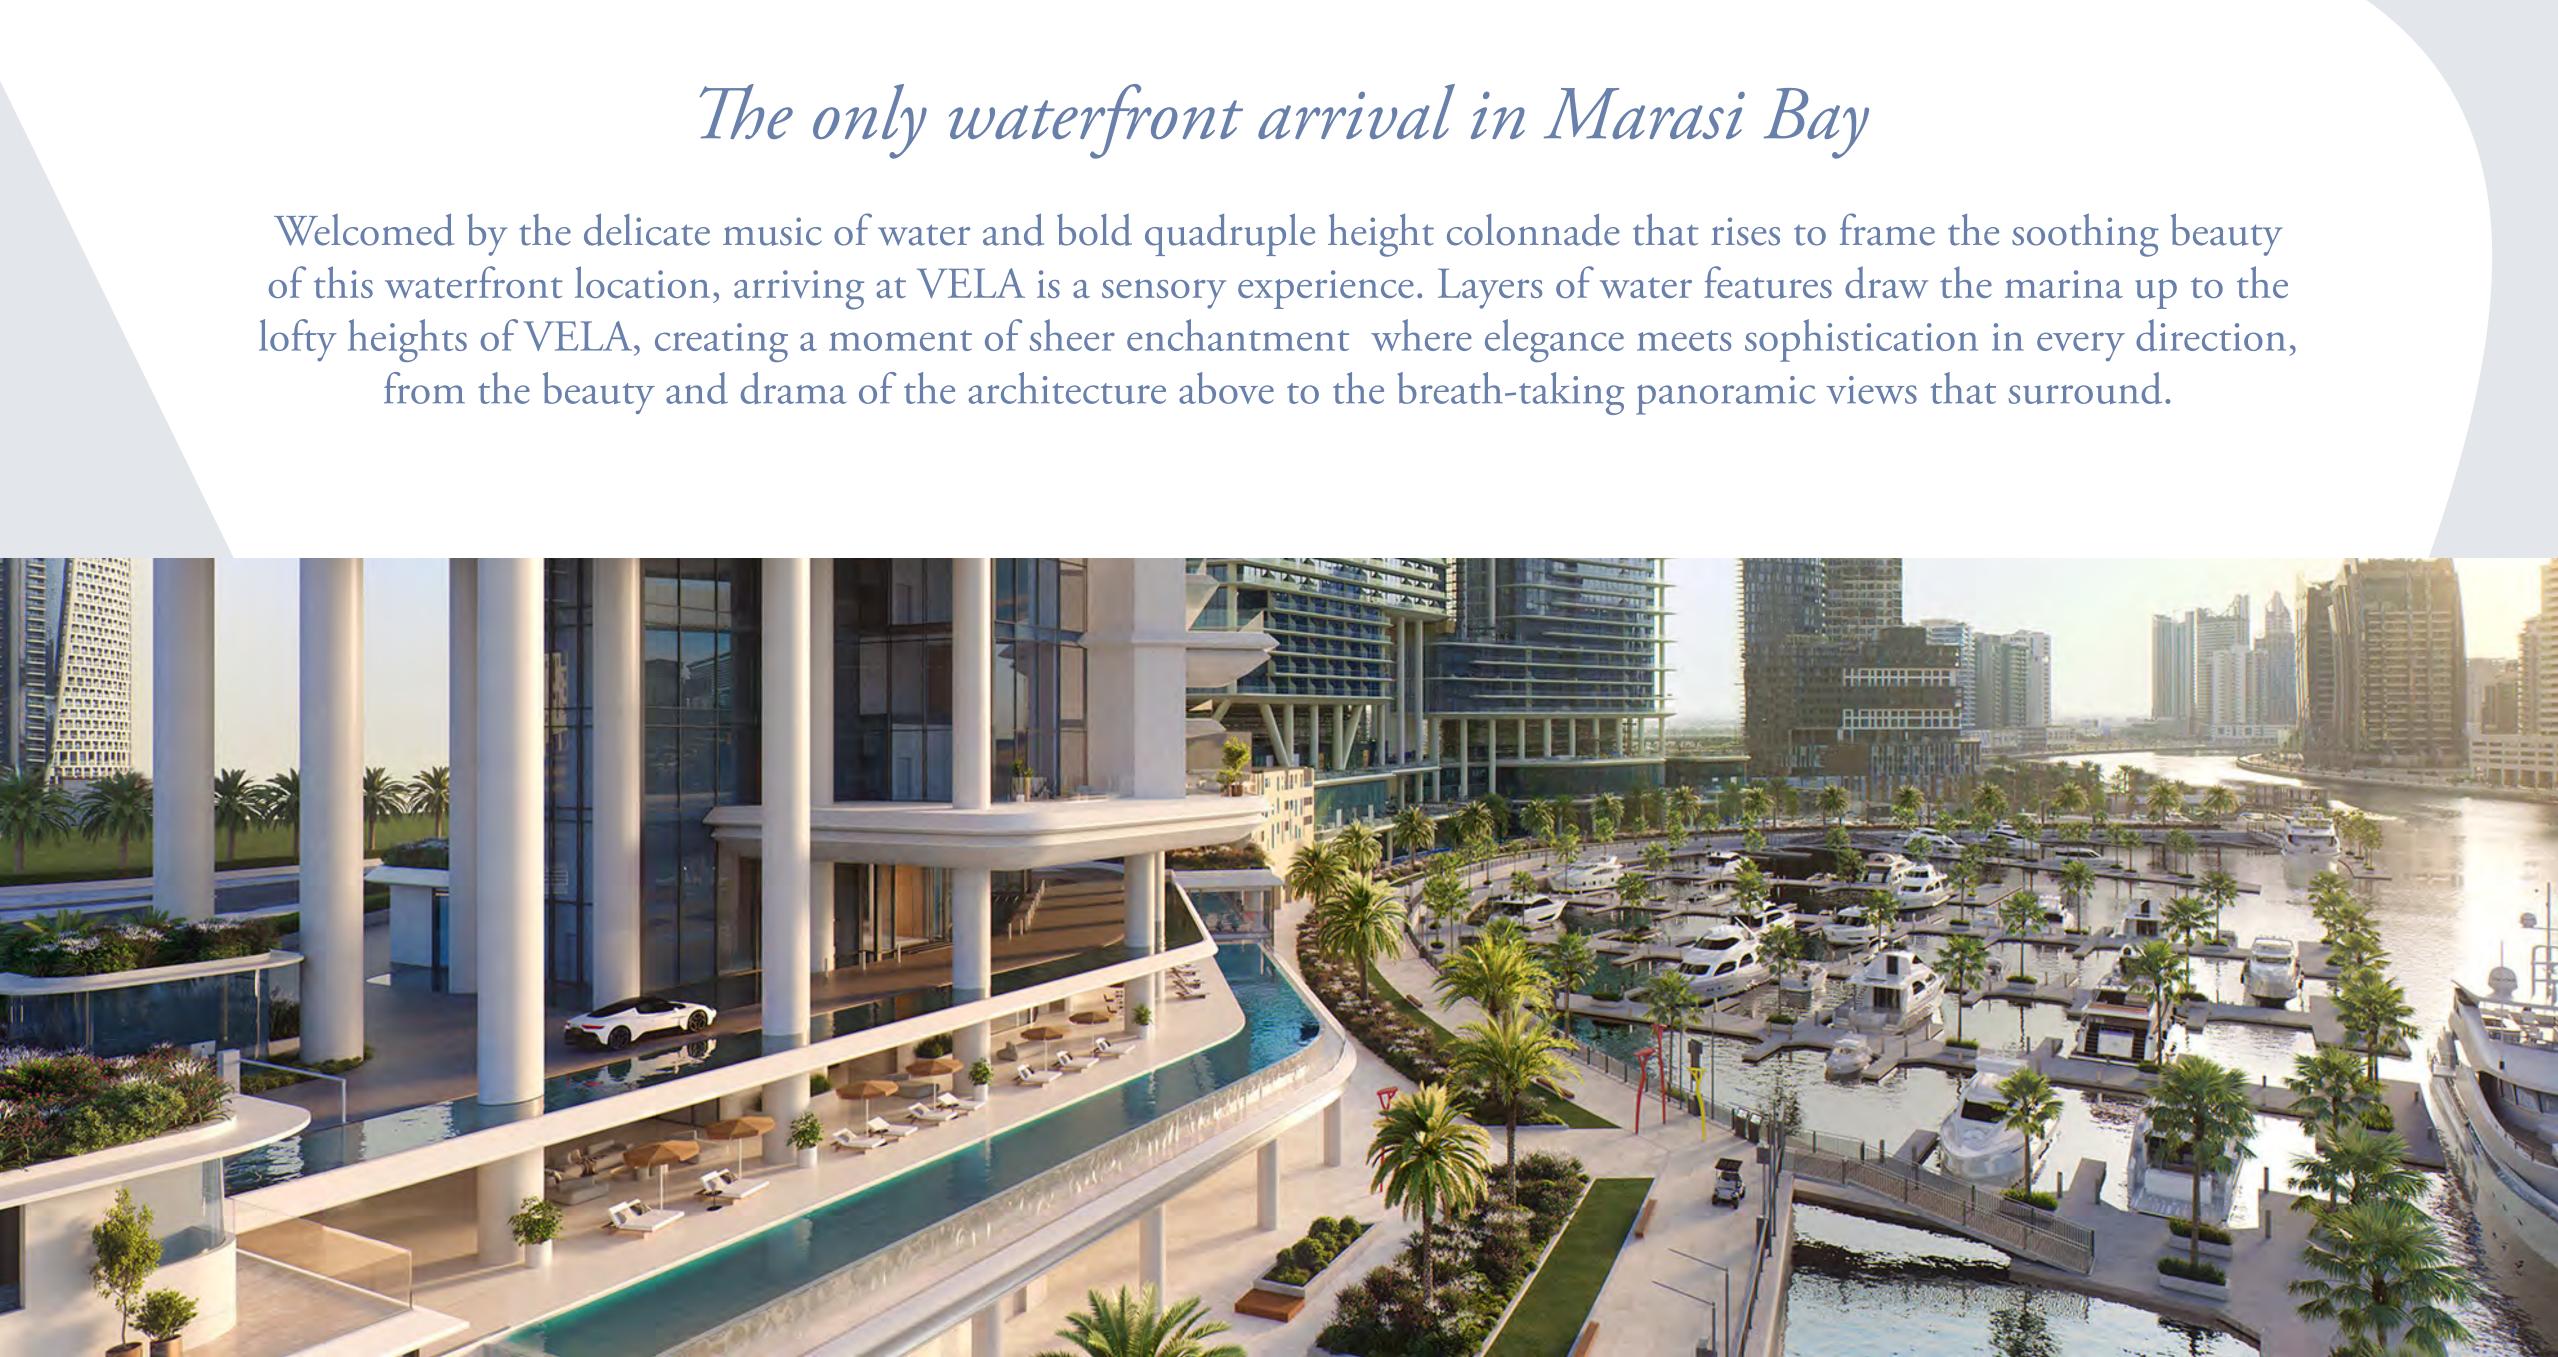

# A Sensory Arrival

of this waterfront location, arriving at VELA is a sensory experience. Layers of water features draw the marina up to the from the beauty and drama of the architecture above to the breath-taking panoramic views that surround.

## Wraparound Pools

Time finds soft rhythm in the flow of water that stretches as far as the eye can see.

Uniquely designed L-shaped corner pools that are found nowhere else in Dubai, frame each residence with a ribbon of serene freshness. Sun decks overlooking the Marasi Marina and the iconic Burj Khalifa offer plenty of space for relaxing, entertaining, or just enjoying the fresh air and moment in time.