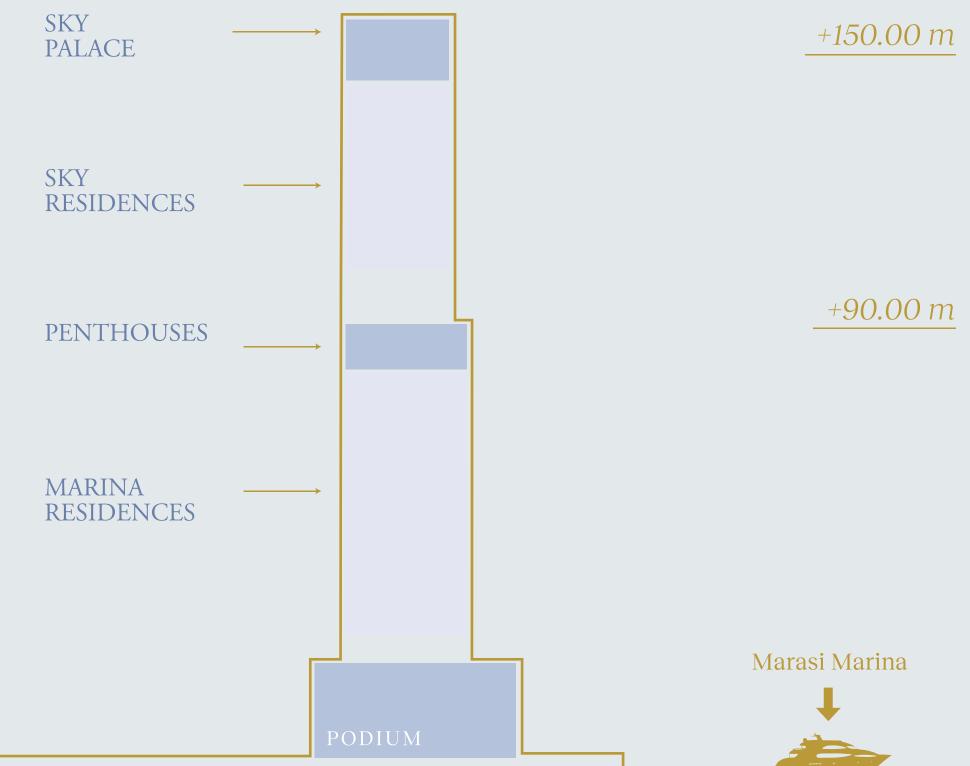

## Only 38 stunning residences designed for the discerning few who seek a life without boundaries.

E HEE

Rising at 150-metre-tall, VELA provides a gross floor area of 272,860 sq. ft. spread over 30 floors. The 38 residences range in size from 4,253 sq. ft. to 11,727 sq. ft. and encompass sumptuous penthouses and three- and four-bedroom properties, some with double height living spaces and private terrace pools.

The tower is crowned by the Sky Palace which covers 22,992 sq. ft. spread over 3 floors with two swimming pools, grand terraces, a private gym and majlis.

### SKY PALACE

• 5 Bedroom – 22,992 sq. ft.

### SKY RESIDENCES

- 3 Bedroom 6,302 sq. ft.
- 4 Bedroom 8,462 sq. ft.

### PENTHOUSES

• 4 Bedroom – 11,048 to 11,727 sq. ft.

### MARINA RESIDENCES

- 3 Bedroom 4,253 to 6,361 sq. ft.
- 4 Bedroom 7,262 to 7,374 sq. ft.