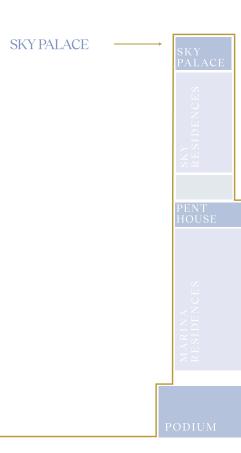

## **VELA Residences**

### SKY PALACE

• 5 Bedroom – 22,992 sq. ft.

### SKY RESIDENCES

- 3 Bedroom 6,302 sq. ft.
- 4 Bedroom 8,462 sq. ft.

### PENTHOUSES

• 4 Bedroom – 11,048 to 11,727 sq. ft.

### MARINA RESIDENCES

- 3 Bedroom 4,253 to 6,361 sq. ft.
- 4 Bedroom 7,262 to 7,374 sq. ft.