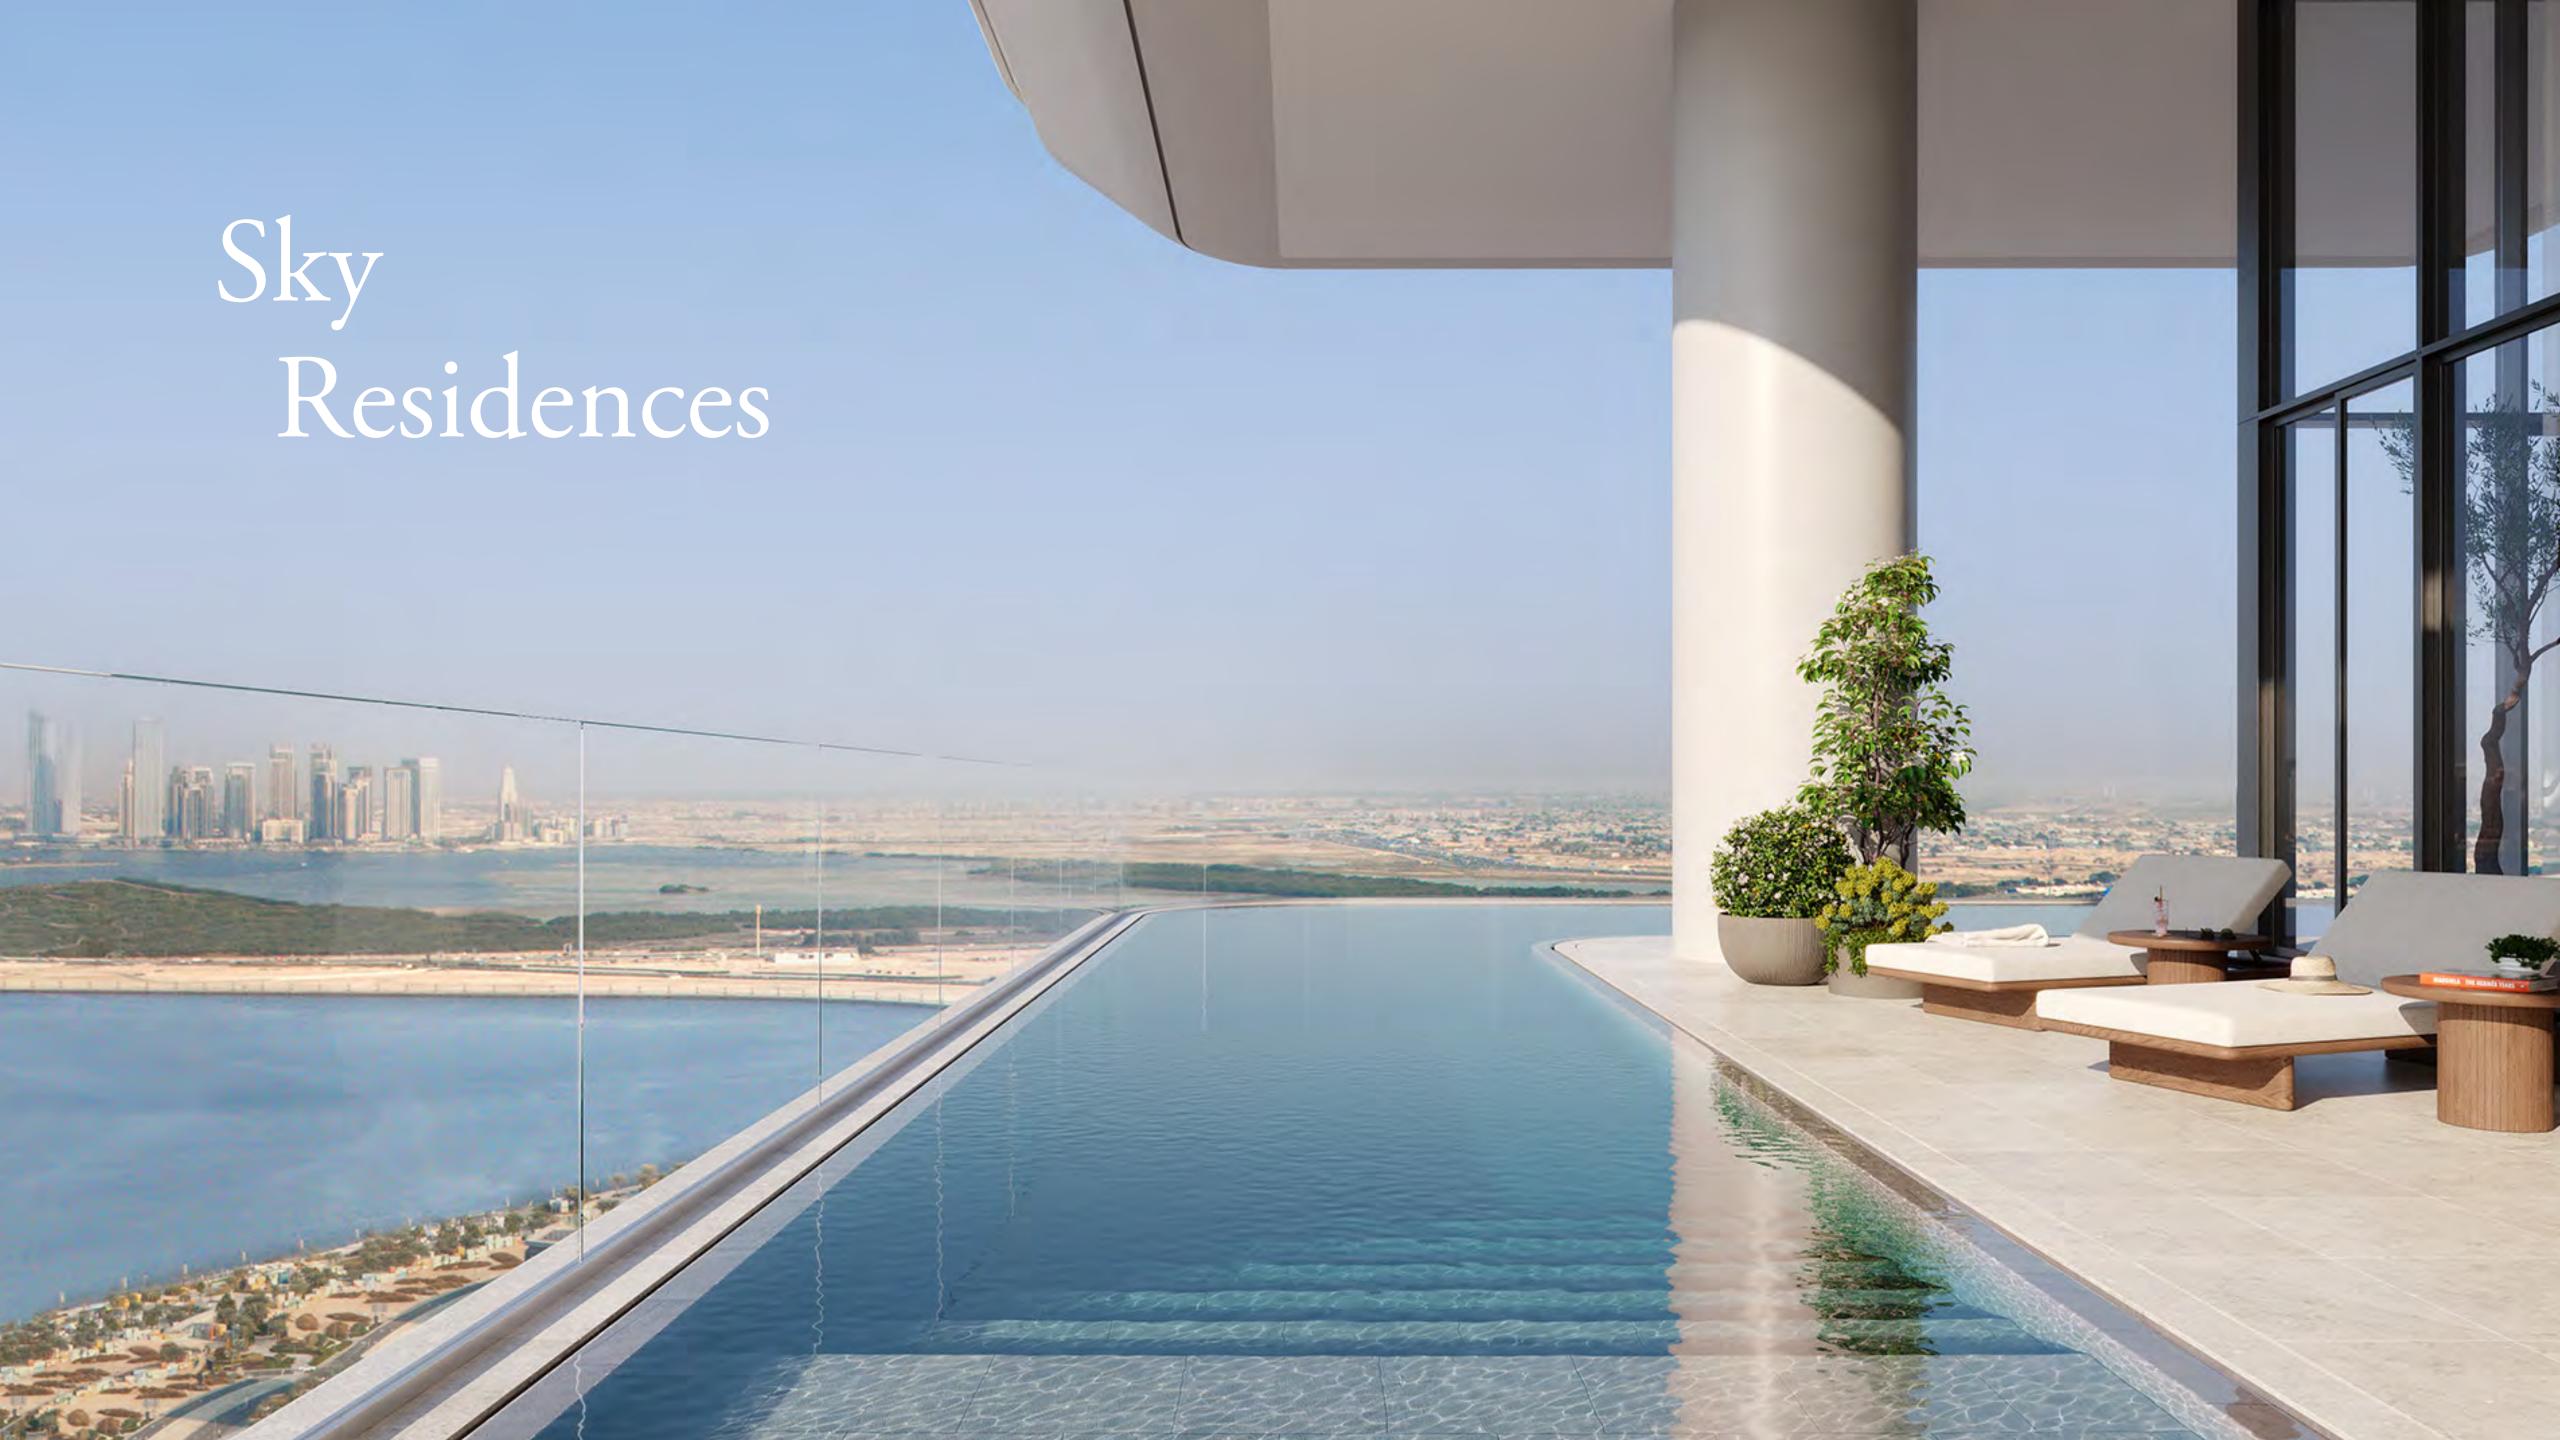

### SKY RESIDENCES

- 3 Bedroom 6,302 sq. ft.
- 4 Bedroom 8,462 sq. ft.

Designed with magnificence in mind, the Sky Residences are beautifully light and spacious, and optimised for full enjoyment of their inspiring views. From the interior heights of sophistication within, to the expansive terraces reaching out to the skies above, the Sky Residences bring an elevated standard to a waterfront way of life, overlooking all that Dubai has to offer.

## Wraparound Pools

Time finds soft rhythm in the flow of water that stretches as far as the eye can see.

Uniquely designed L-shaped corner pools that are found nowhere else in Dubai, frame each residence with a ribbon of serene freshness. Sun decks overlooking the Marasi Marina and the iconic Burj Khalifa offer plenty of space for relaxing, entertaining, or just enjoying the fresh air and moment in time.