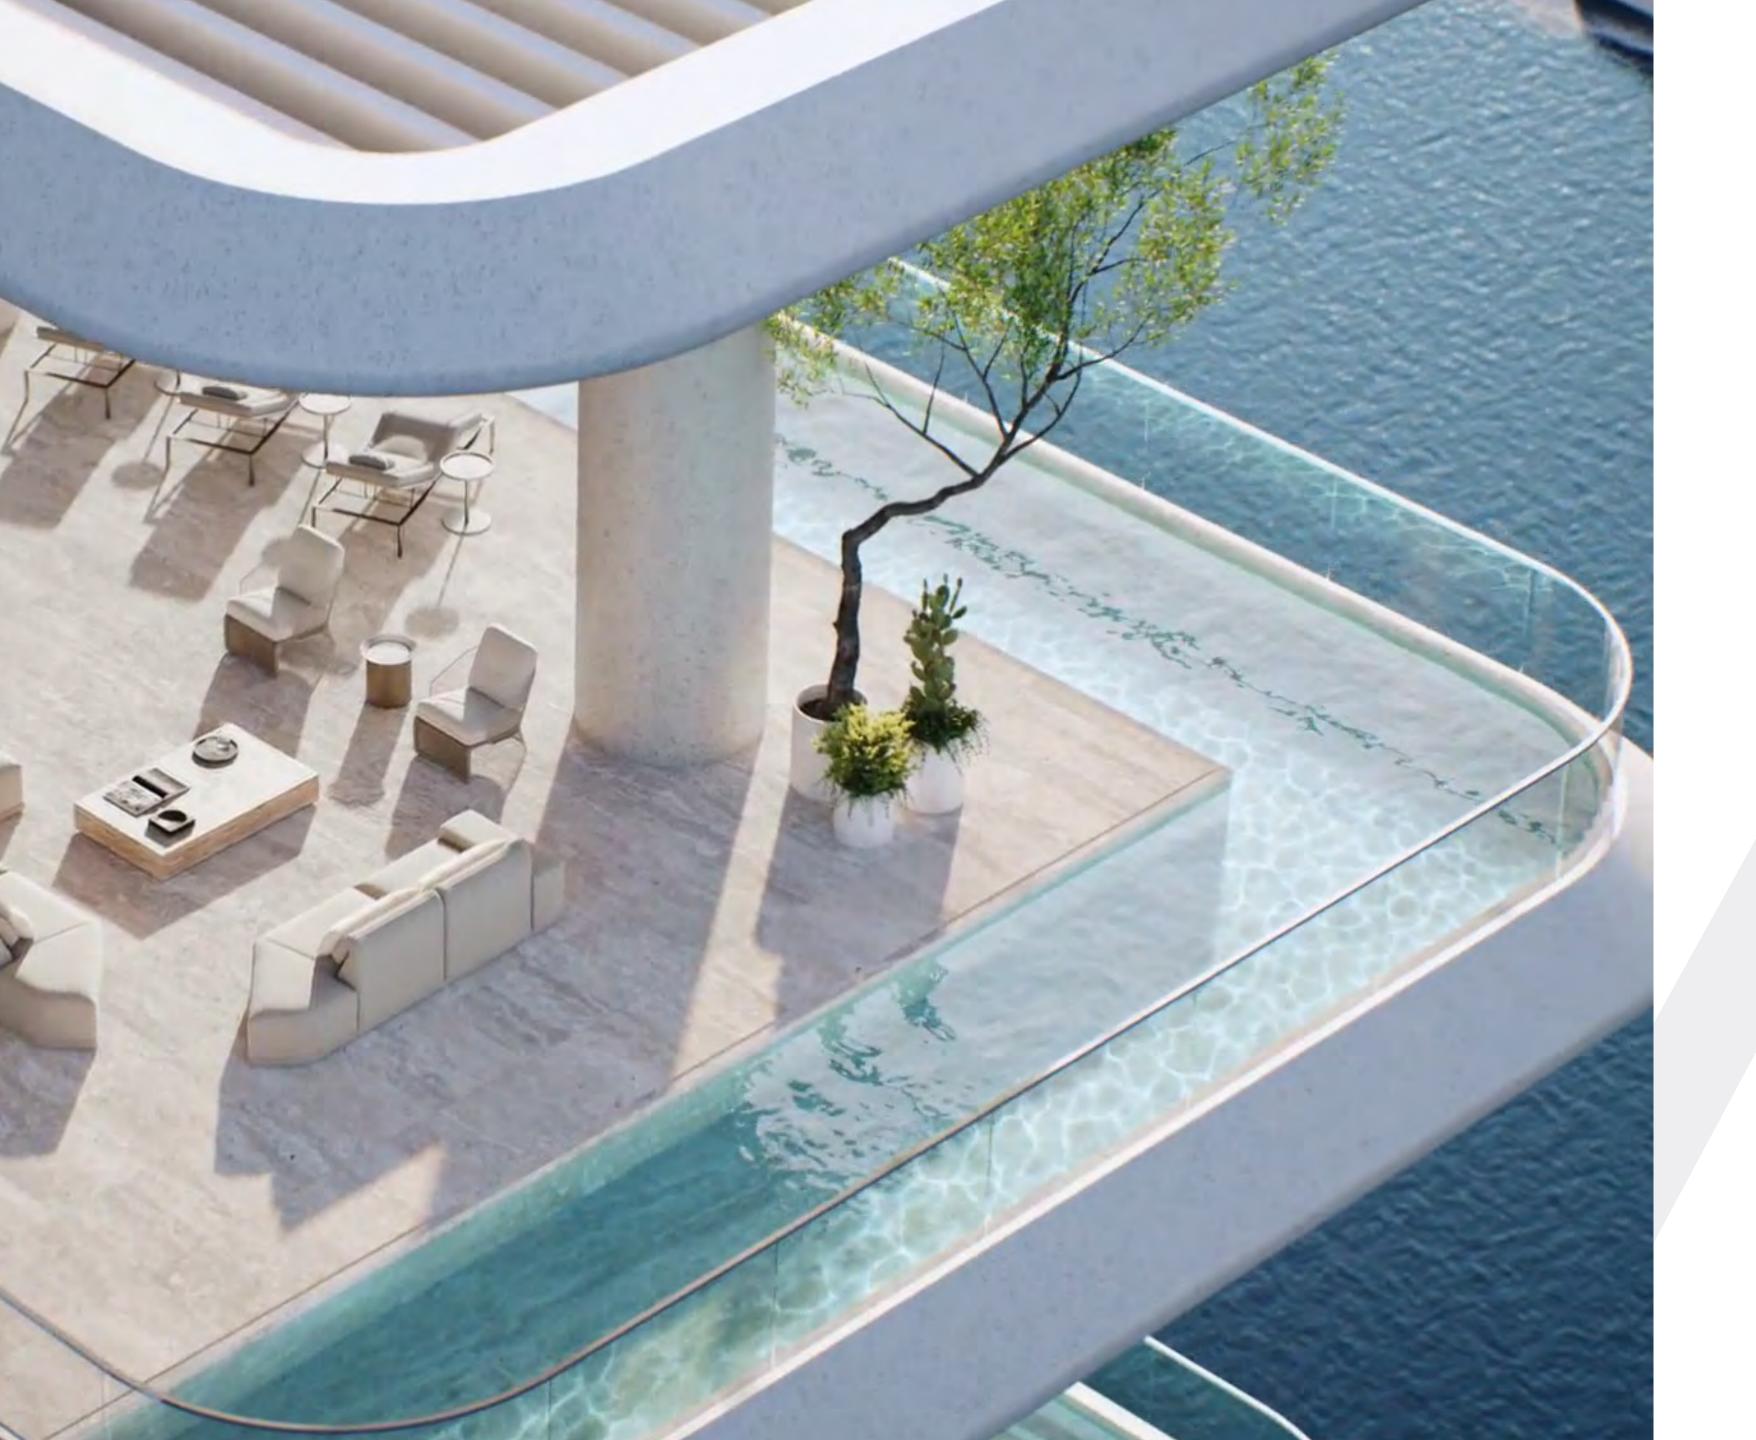

## Wraparound Pools

Time finds soft rhythm in the flow of water that stretches as far as the eye can see.

Uniquely designed L-shaped corner pools that are found nowhere else in Dubai, frame each residence with a ribbon of serene freshness. Sun decks overlooking the Marasi Marina and the iconic Burj Khalifa offer plenty of space for relaxing, entertaining, or just enjoying the fresh air and moment in time.

# Panoramic Views

VELA has been positioned to capture breathtaking views of Marasi Bay and the iconic Burj Khalifa amid the glittering Downtown Dubai cityscape. Floor to ceiling windows flood the living area with light by day, as well as awe-inspiring views by night. A front-row seat for the magnificent spectacle that surrounds.