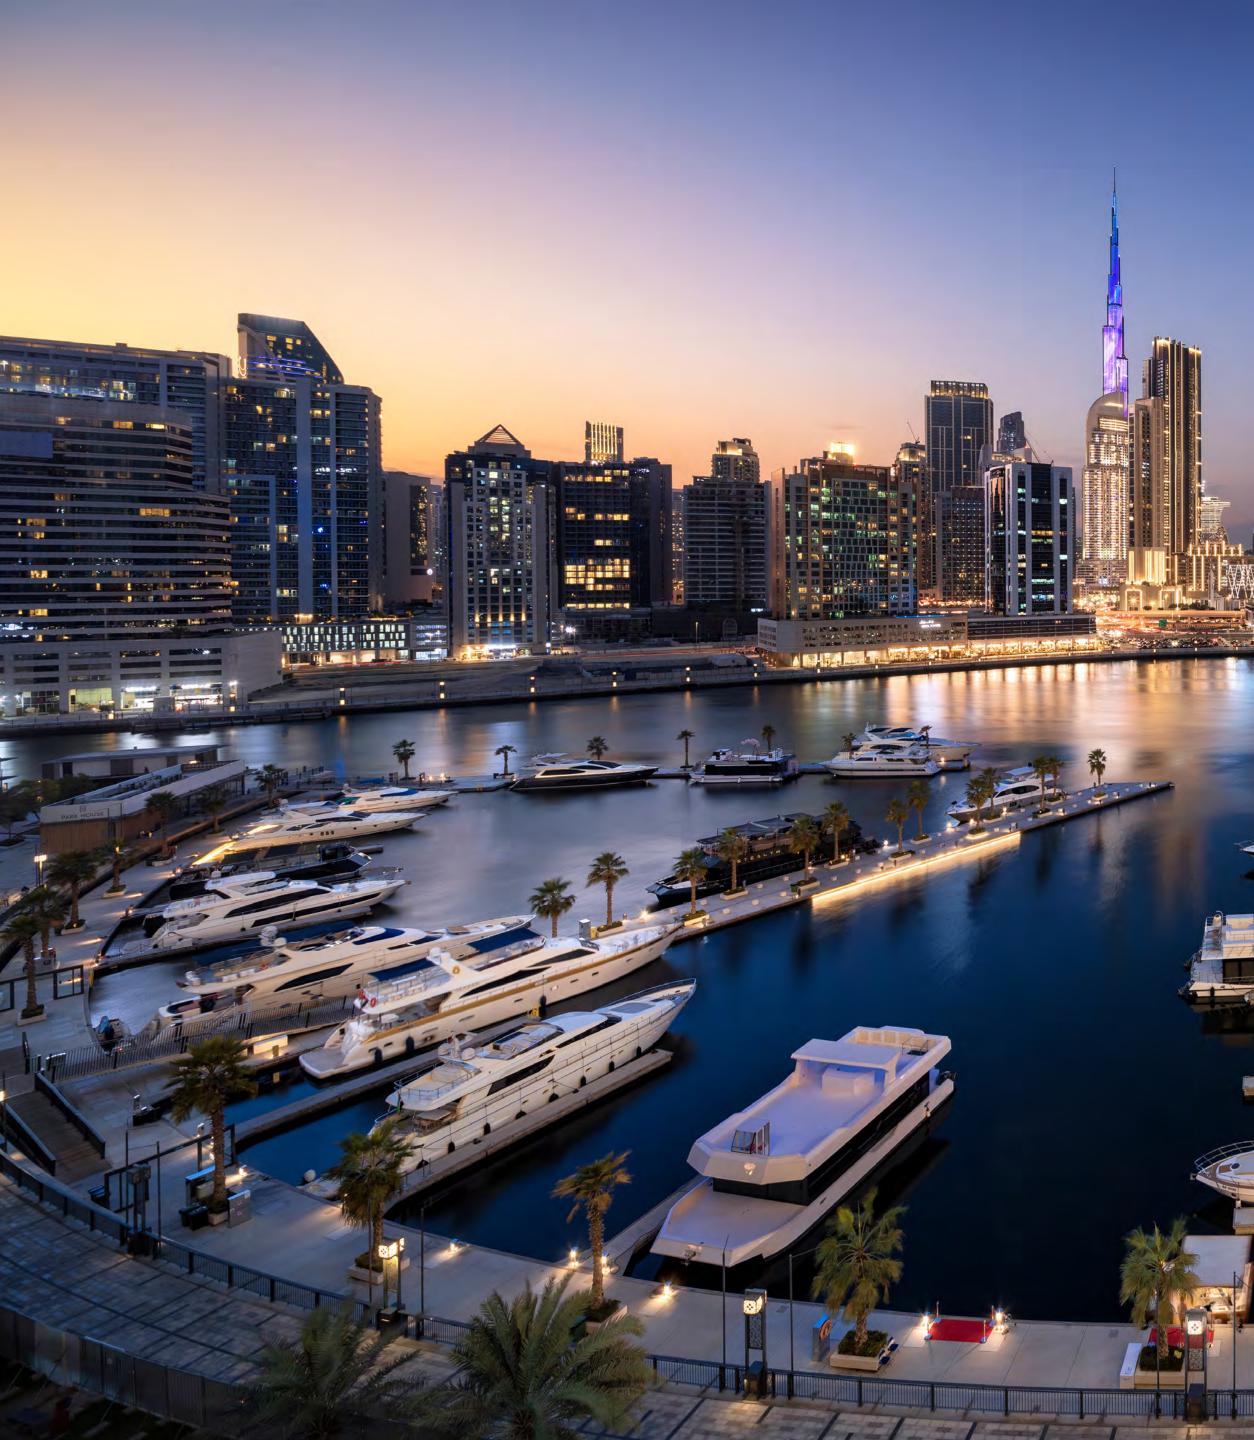

# Panoramic Views

VELA has been positioned to capture breathtaking views of Marasi Bay and the iconic Burj Khalifa amid the glittering Downtown Dubai cityscape. Floor to ceiling windows flood the living area with light by day, as well as awe-inspiring views by night. A front-row seat for the magnificent spectacle that surrounds.