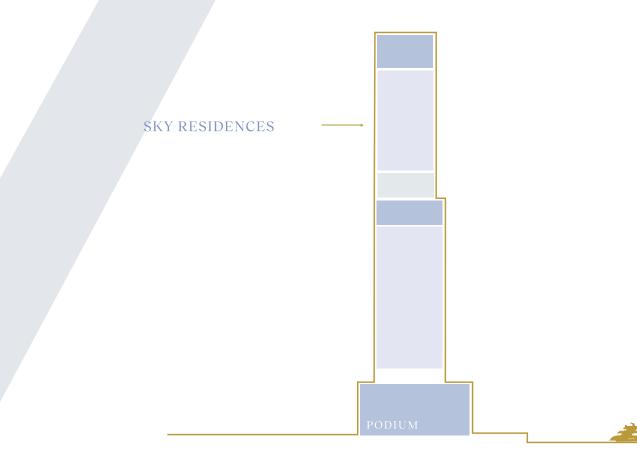

## Only 38 stunning residences designed for the discerning few who seek a life without boundaries.

E HEE

Rising at 150-metre-tall, VELA provides a gross floor area of 272,860 sq. ft. spread over 30 floors. The 38 residences range in size from 4,253 sq. ft. to 11,727 sq. ft. and encompass sumptuous penthouses and three- and four-bedroom properties, some with double height living spaces and private terrace pools.

### SKY RESIDENCES

- 3 Bedroom 6,302 sq. ft.
- 4 Bedroom 8,462 sq. ft.