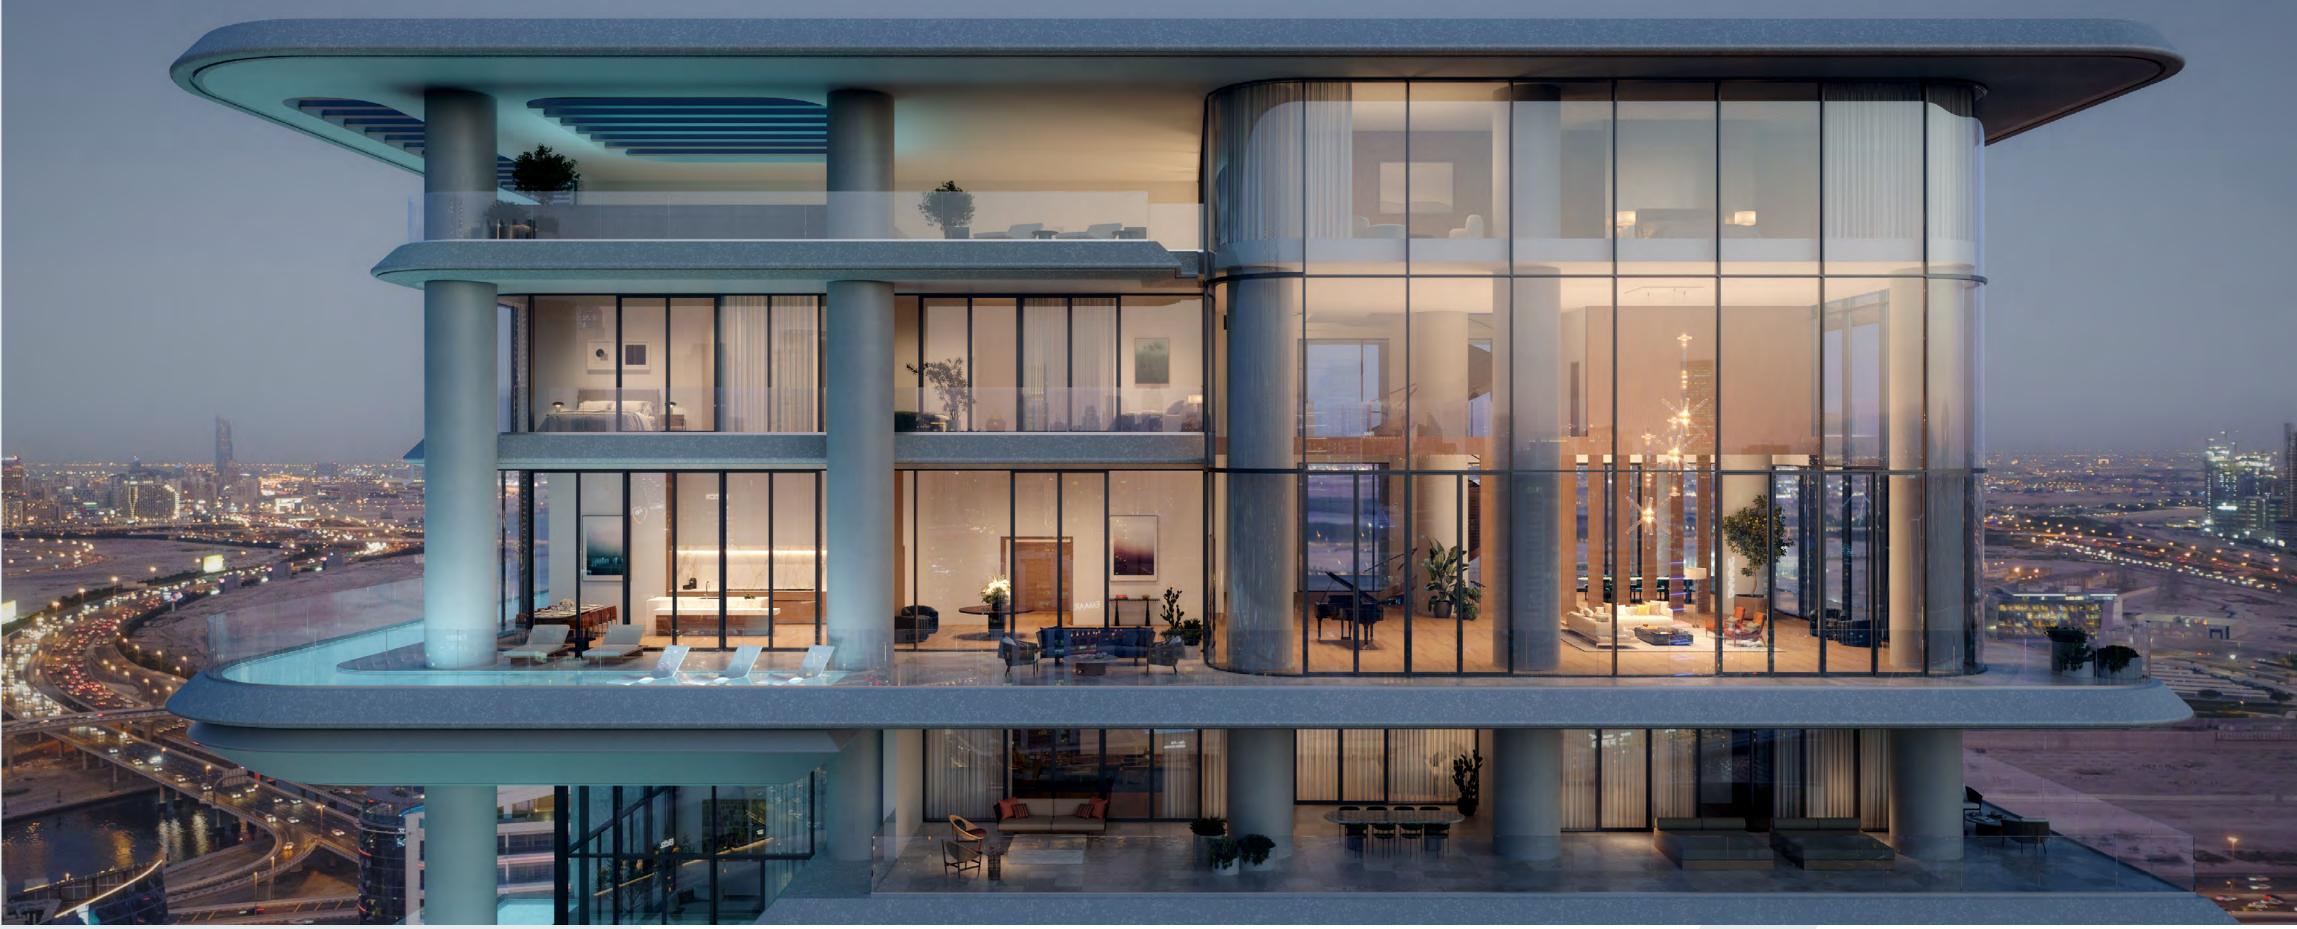

## Only 38 stunning residences designed for the discerning few who seek a life without boundaries.

E HEE

Rising at 150-metre-tall, VELA provides a gross floor area of 272,860 sq. ft. spread over 30 floors. The 38 residences range in size from 4,253 sq. ft. to 11,727 sq. ft. and encompass sumptuous penthouses and three- and four-bedroom properties, some with double height living spaces and private terrace pools.

The tower is crowned by the Sky Palace which covers 22,992 sq. ft. spread over 3 floors with two swimming pools, grand terraces, a private gym and majlis.

For a life lived amongst the highest, the Sky Palace celebrates the pinnacle of design and living experience. Vast living spaces are spread over three floors with two sparkling swimming pools, grand terraces, a private gym and majlis. Magnificent heights reveal a panoramic vista that lifts the spirit from every angle and offers you an elevated doorway to the dynamic lifestyle on offer in this unique Dubai destination, fully immersed in the culture and beauty that surrounds your every aspect.