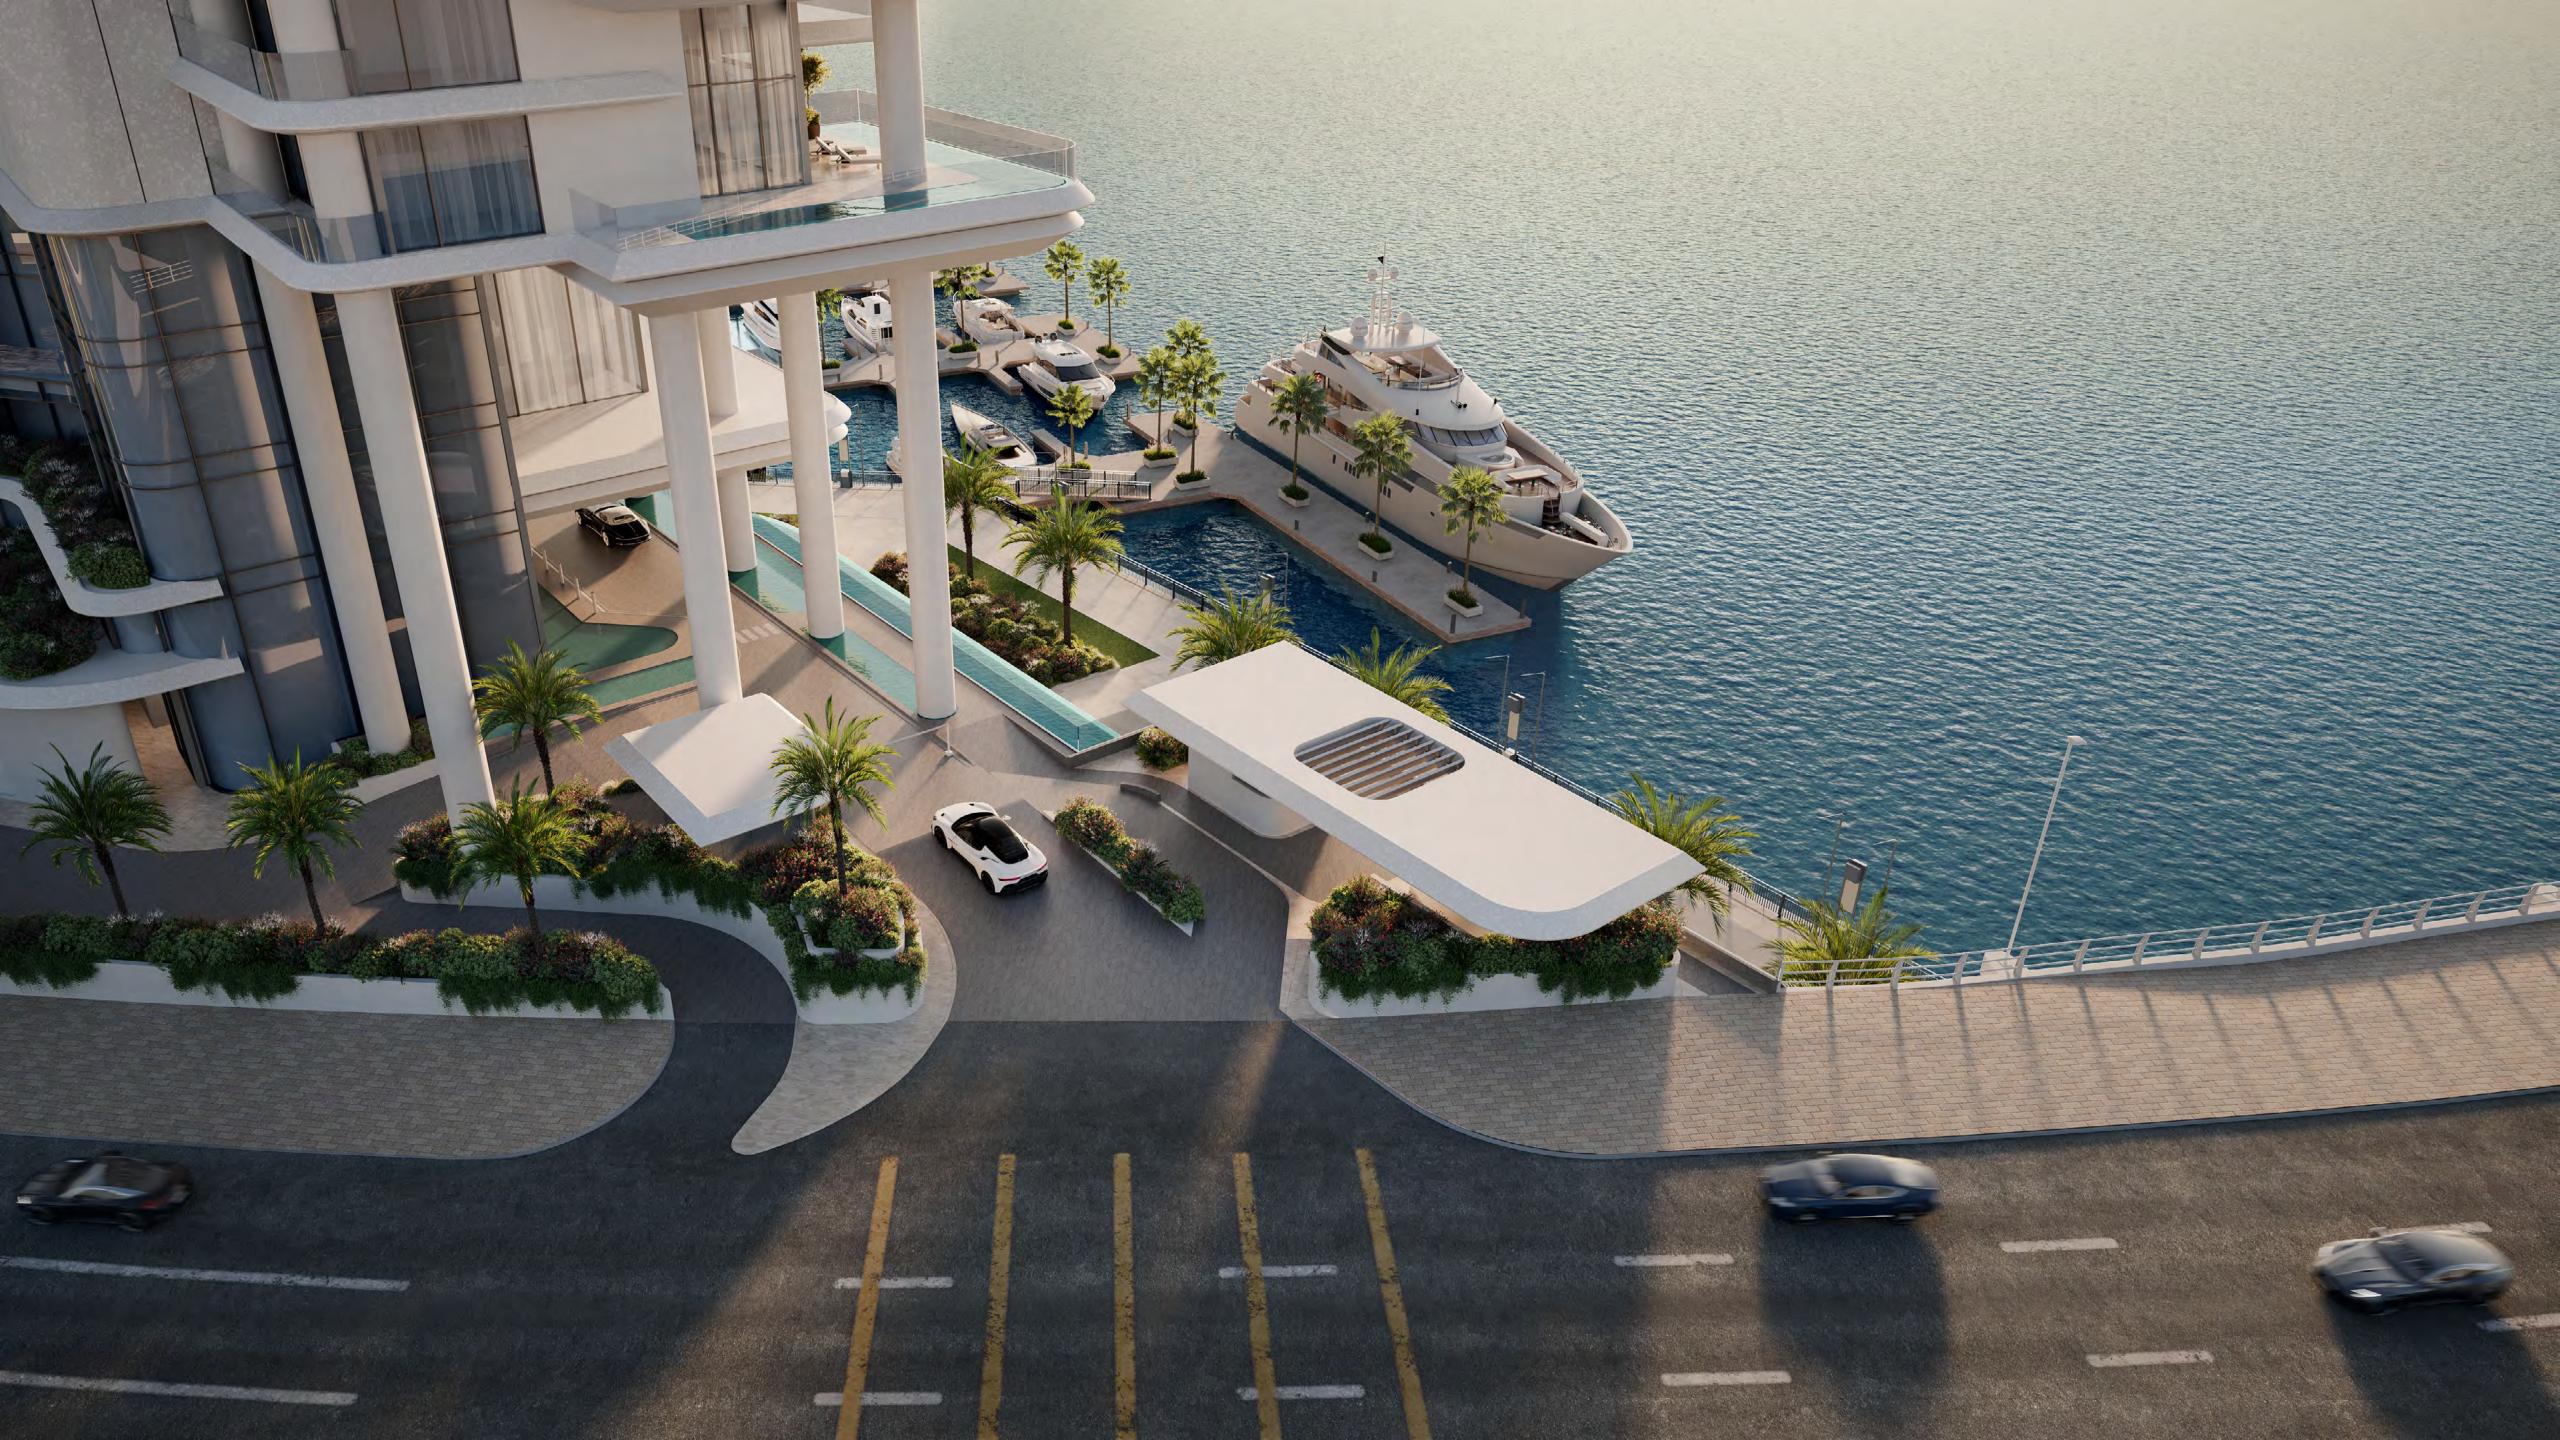

The immediate access to the tranquility of the sea, directly from your own marina mooring is extremely special.

# Panoramic Views

VELA has been positioned to capture breathtaking views of Marasi Bay and the iconic Burj Khalifa amid the glittering Downtown Dubai cityscape. Floor to ceiling windows flood the living area with light by day, as well as awe-inspiring views by night. A front-row seat for the magnificent spectacle that surrounds.