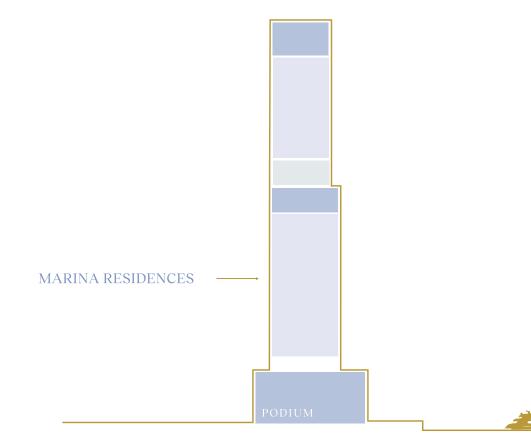

### MARINA RESIDENCES

- 3 Bedroom 4,253 to 6,361 sq. ft.
- 4 Bedroom 7,262 to 7,374 sq. ft.

# Marina Residences

Life at the Marina Residences moves like the gentle flow of water. Here, the energy of the Marasi Marina fuels a lively pace of life that dances its own path through the promenade. For this is a new way of living in the city of Dubai, full of fresh moments that calm the mind and free the spirit.