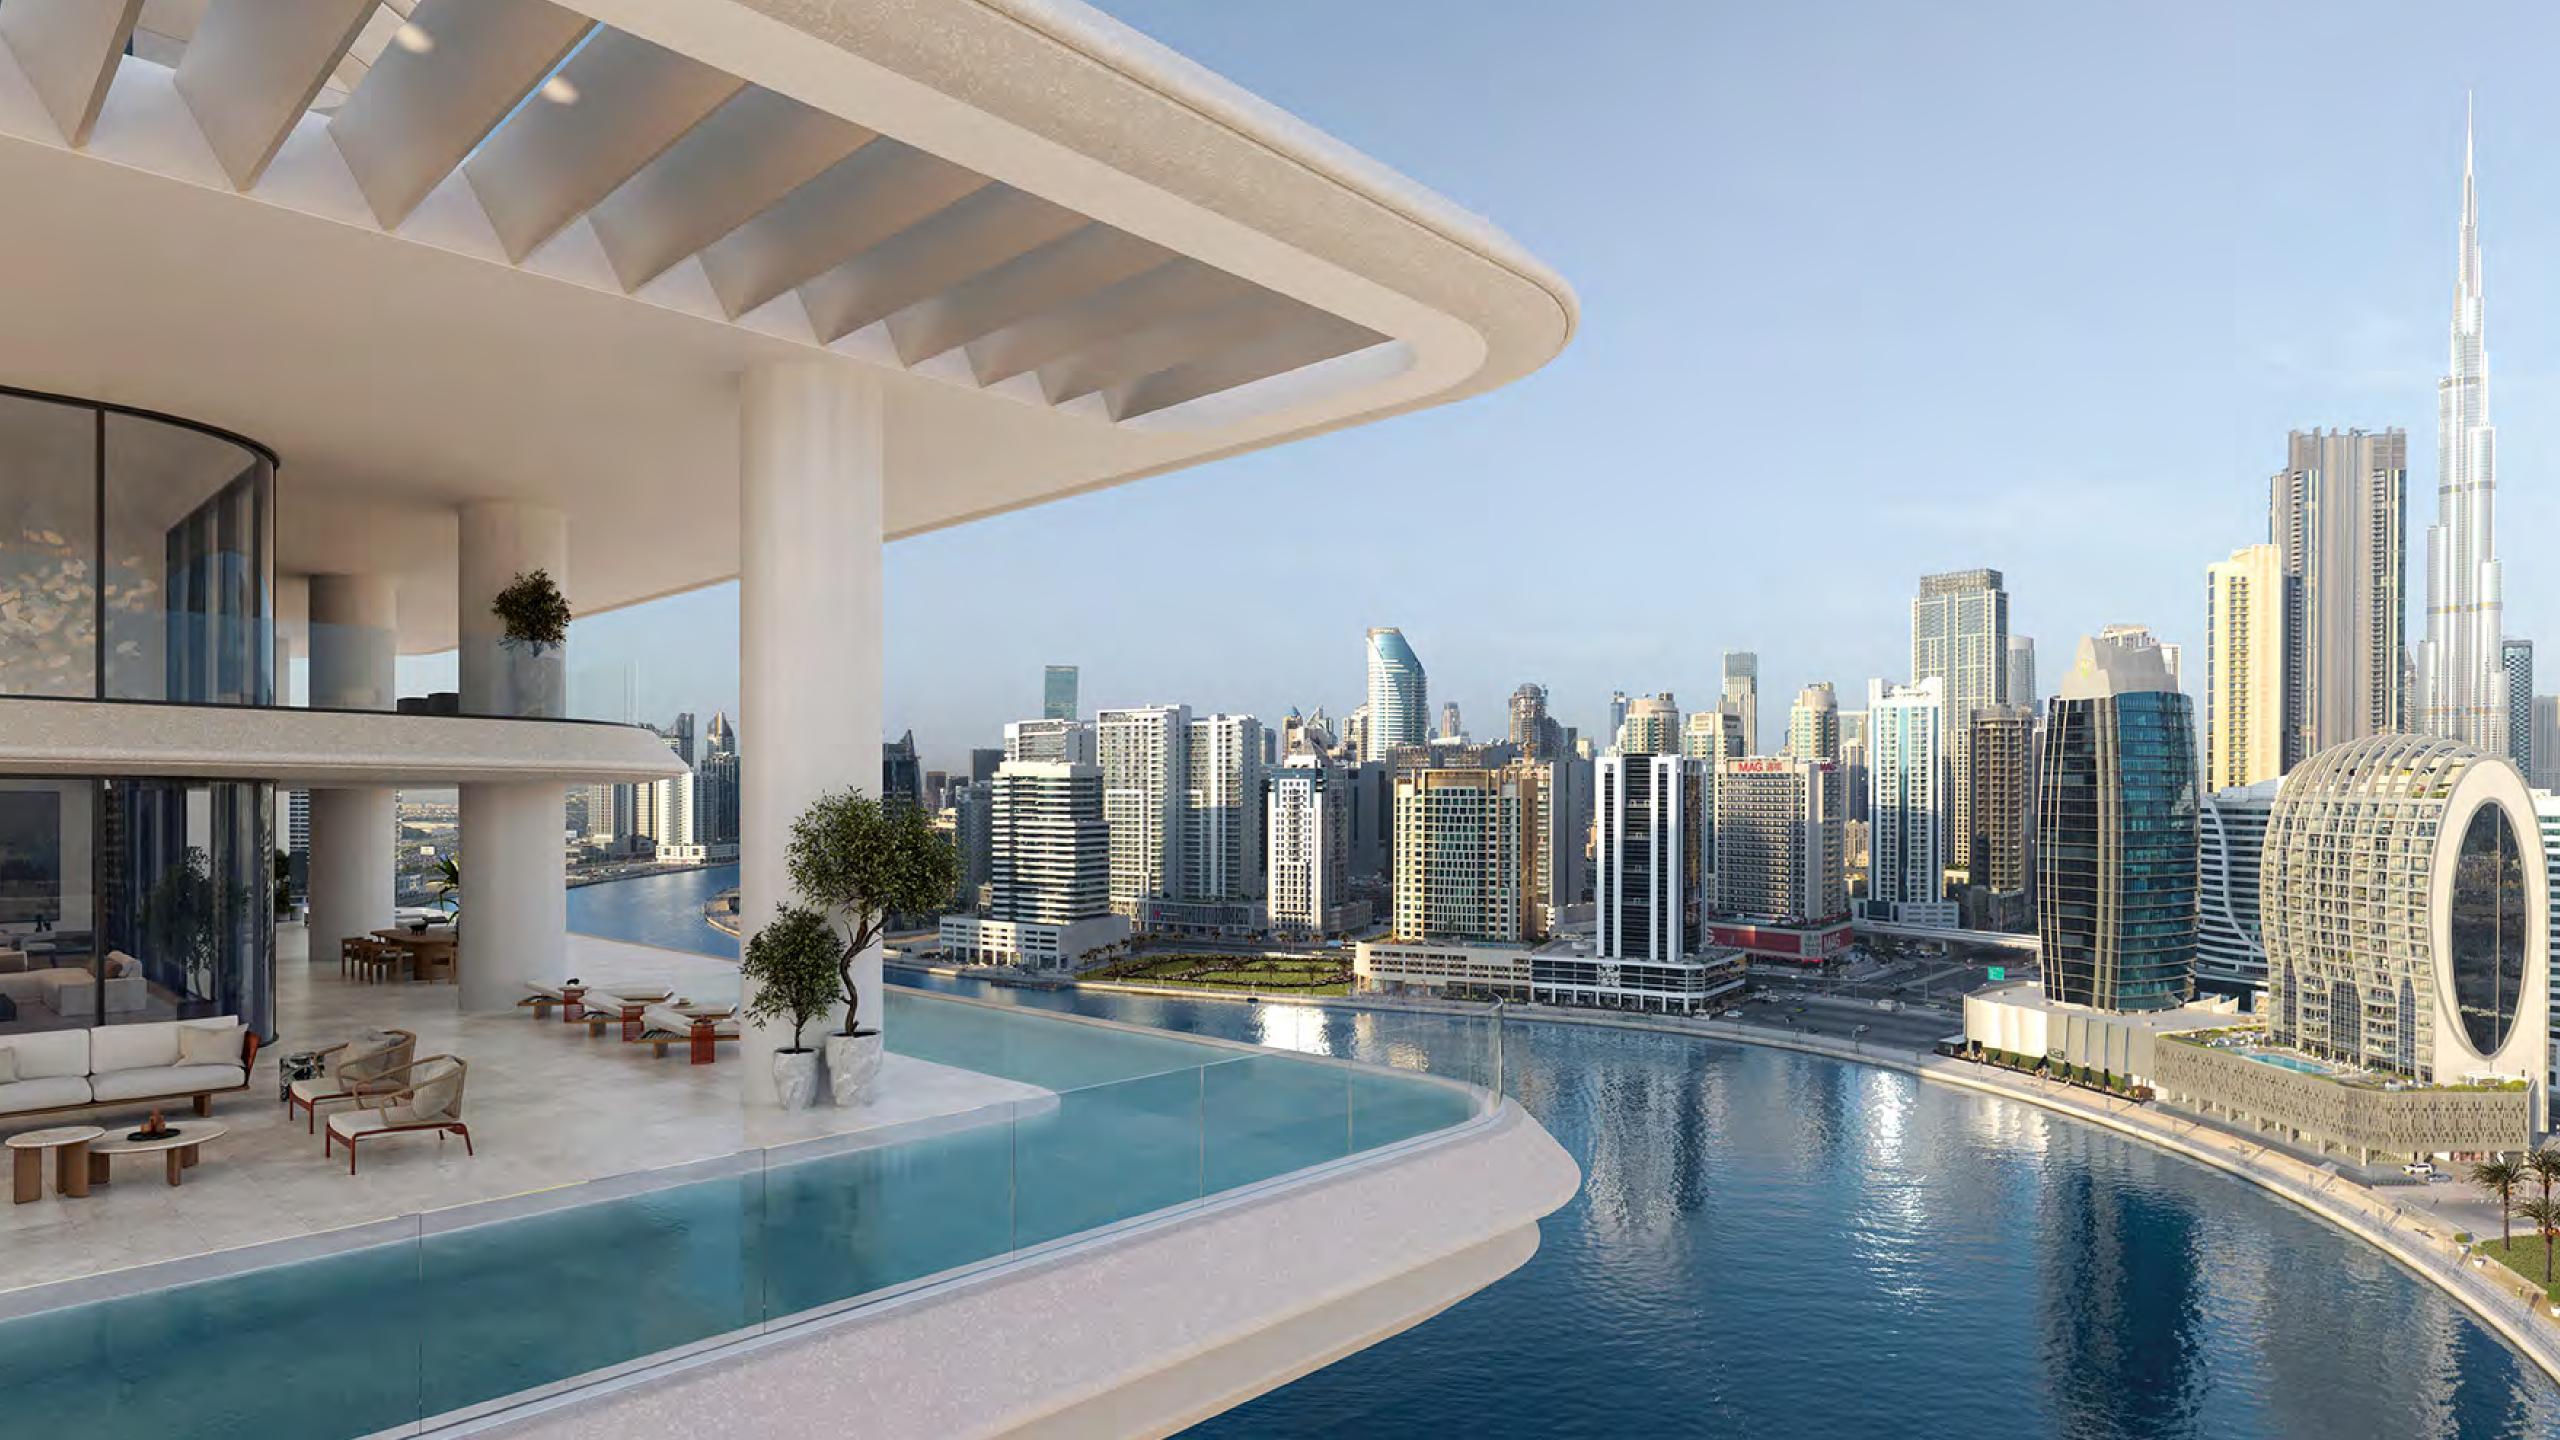

# Panoramic Views

VELA has been positioned to capture breathtaking views of Marasi Bay and the iconic Burj Khalifa amid the glittering Downtown Dubai cityscape. Floor to ceiling windows flood the living area with light by day, as well as awe-inspiring views by night. A front-row seat for the magnificent spectacle that surrounds.

## Wraparound Pools

Time finds soft rhythm in the flow of water that stretches as far as the eye can see.

Uniquely designed L-shaped corner pools that are found nowhere else in Dubai, frame each residence with a ribbon of serene freshness. Sun decks overlooking the Marasi Marina and the iconic Burj Khalifa offer plenty of space for relaxing, entertaining, or just enjoying the fresh air and moment in time.

## Only 38 stunning residences designed for the discerning few who seek a life without boundaries.

E HEE

Rising at 150-metre-tall, VELA provides a gross floor area of 272,860 sq. ft. spread over 30 floors. The 38 residences range in size from 4,253 sq. ft. to 11,727 sq. ft. and encompass sumptuous penthouses and three- and four-bedroom properties, some with double height living spaces and private terrace pools.