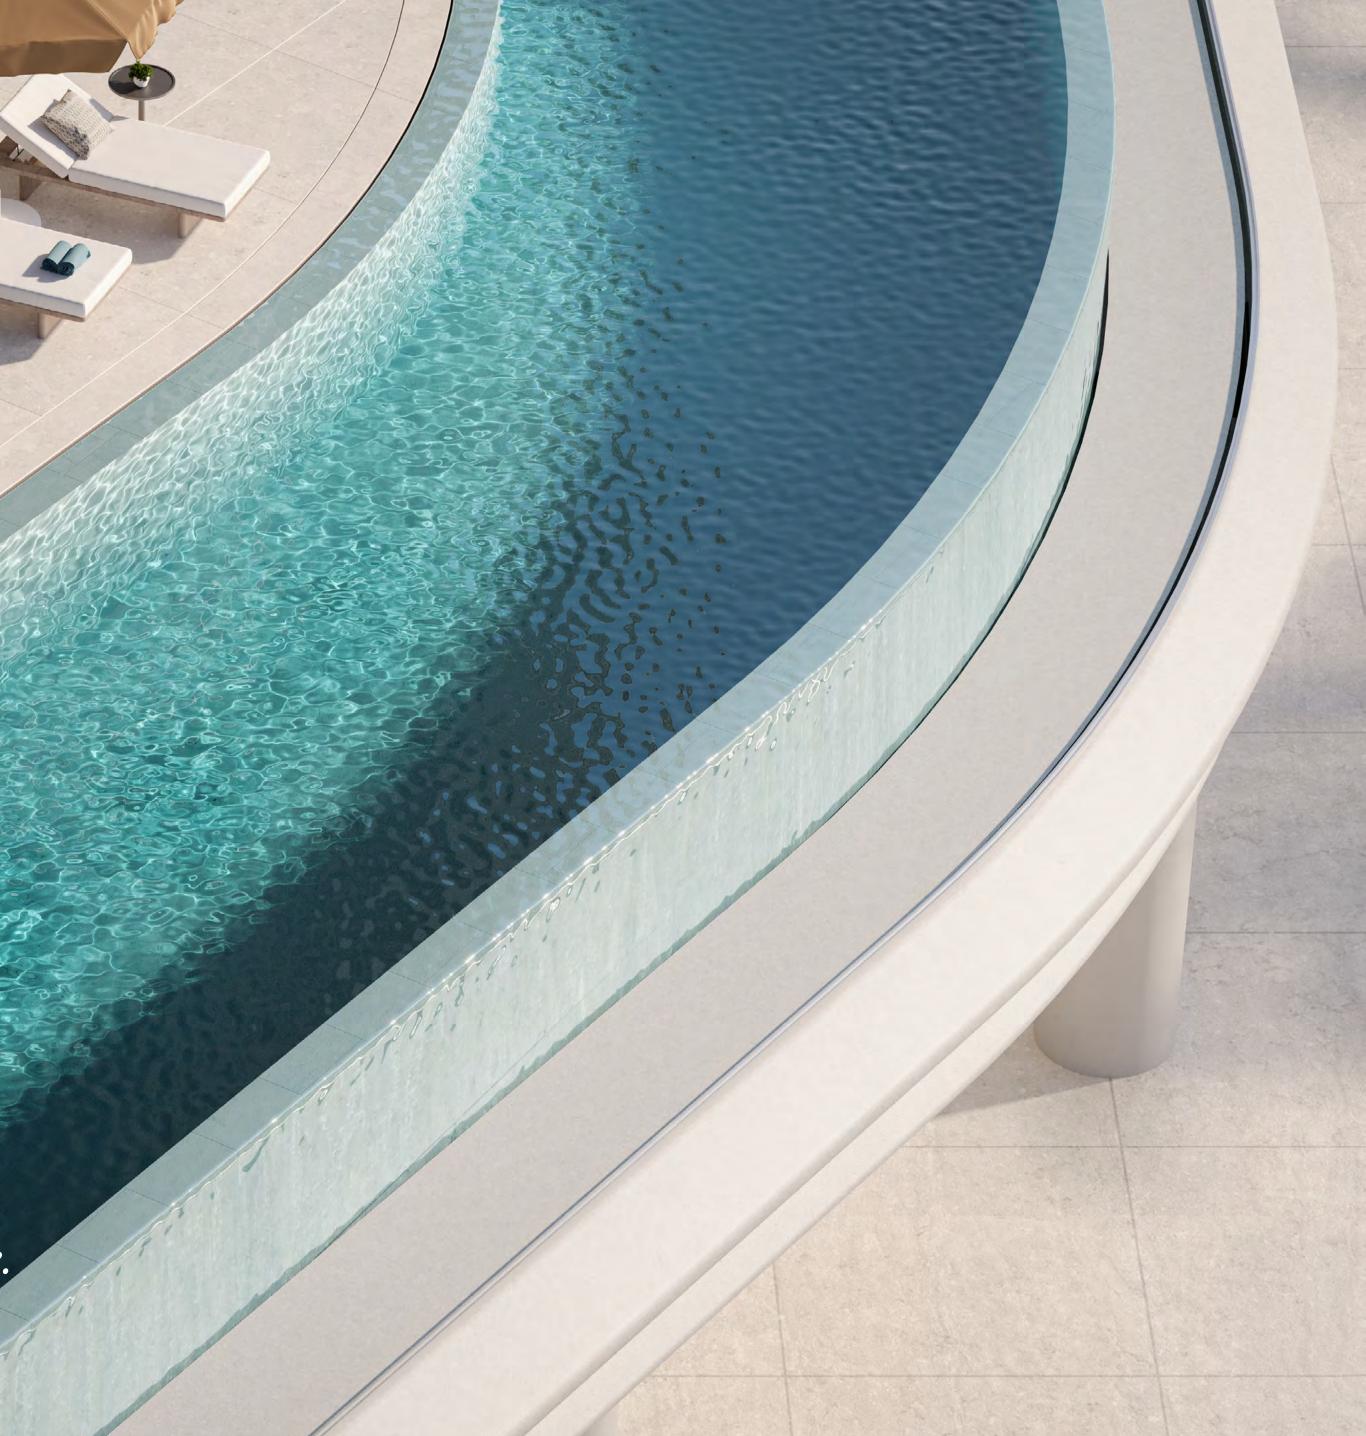

## Wraparound Pools

Time finds soft rhythm in the flow of water that stretches as far as the eye can see.

Uniquely designed L-shaped corner pools that are found nowhere else in Dubai, frame each residence with a ribbon of serene freshness. Sun decks overlooking the Marasi Marina and the iconic Burj Khalifa offer plenty of space for relaxing, entertaining, or just enjoying the fresh air and moment in time.

## Only 38 stunning residences designed for the discerning few who seek a life without boundaries.

E HEE

Rising at 150-metre-tall, VELA provides a gross floor area of 272,860 sq. ft. spread over 30 floors. The 38 residences range in size from 4,253 sq. ft. to 11,727 sq. ft. and encompass sumptuous penthouses and three- and four-bedroom properties, some with double height living spaces and private terrace pools.