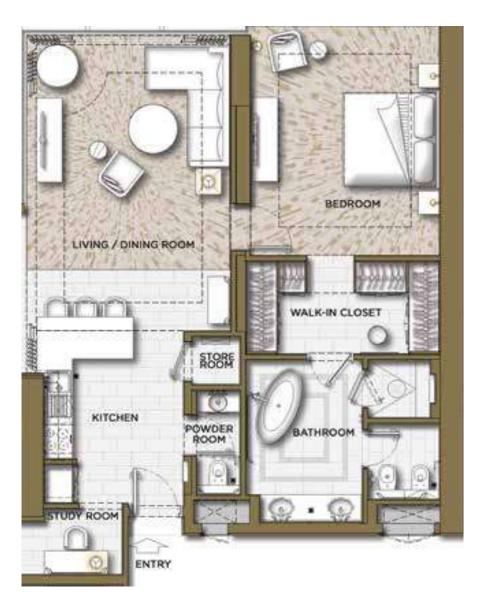

# The Floorplans 2 BEDROOM

CITY VIEW

WEST - DUBAI MARINA VIEW EAST - BURJ AL ARAB VIEW

1 BEDROOM/3 BEDROOM

COMMON AREA

STUDIO/2 BEDROOM

STAIRS / ELEVATORS

Booking Amount\*