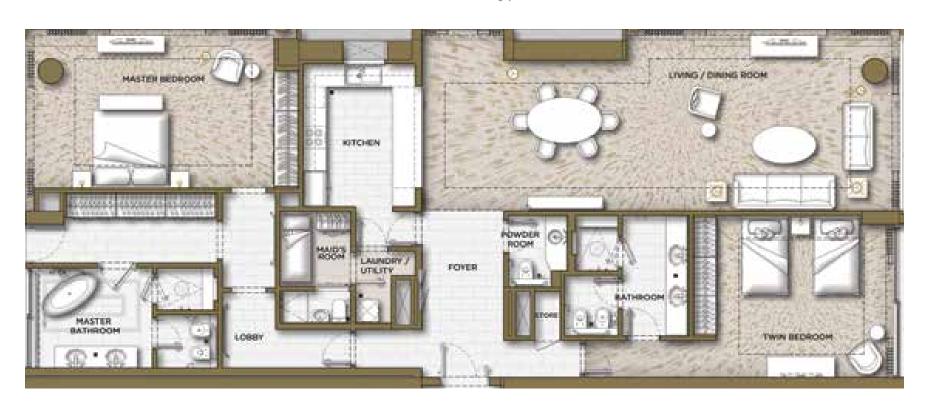

# The Floorplans STUDIO

Typical Corner One Bedroom

# The Floorplans 1 BEDROOM

Two Bedroom - Type A

Two Bedroom - Type B

# The Floorplans 2 BEDROOM

CITY VIEW

WEST - DUBAI MARINA VIEW EAST - BURJ AL ARAB VIEW

1 BEDROOM/3 BEDROOM

COMMON AREA

STUDIO/2 BEDROOM

STAIRS / ELEVATORS

Booking Amount\*