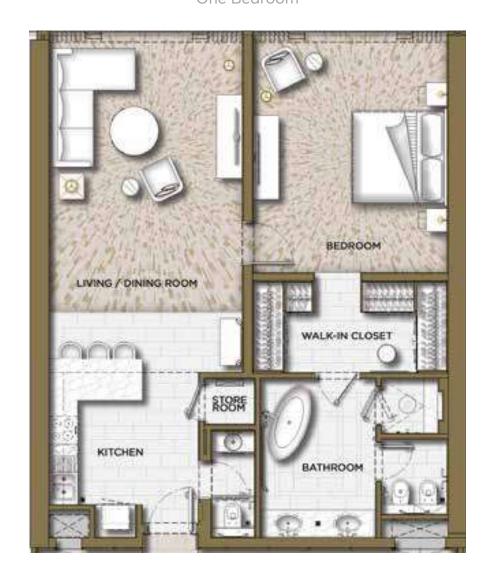

. The neutral colour palette is complemented by luxury flooring, premium fixtures and fittings, that add a touch of sophistication.

### NAKHEEL MALL

DIRECT ACCESS TO NAKHEEL MALL



ST. REGIS HOTEL



THE VIEW AT THE PALM



PALM MONORAIL ACCESS



PANORAMIC VIEWS OF PALM JUMEIRAH



SUSHISAMBA RESTAURANT



AMPLE RESIDENTIAL PARKING



SPECTACULAR LOCATION



OPTIONAL A LA CARTE SERVICES BY ST. REGIS



**BEACH** 



**SWIMMING POOLS** 



## Fully-furnished studios, one, two and three bedroom apartments

| Apartment | Built-up area              |
|-----------|----------------------------|
| Studio    | 441 - 599.23 square feet   |
| 1 Bedroom | 900 - 1,144.53 square feet |
| 2 Bedroom | 1,842 - 2,118 square feet  |
| 3 Bedroom | 2,589 square feet          |



# The Floorplans STUDIO



Typical Corner One Bedroom



# The Floorplans 1 BEDROOM

Two Bedroom - Type A



Two Bedroom - Type B



# The Floorplans 2 BEDROOM



CITY VIEW



WEST - DUBAI MARINA VIEW EAST - BURJ AL ARAB VIEW

1 BEDROOM/3 BEDROOM

COMMON AREA

STUDIO/2 BEDROOM

STAIRS / ELEVATORS

Booking Amount\*

20%
Upon Booking

1st Instalment\*

10% 30 Jun 2021 2nd Instalment\*

**5**%
15 Sep 2021

3rd Instalment\*

**5**%
15 Nov 2021

On Handover

20% 31 Dec 2021 Post Handover Quarterly

**5%**31 Mar 2022

Post Handover Quarterly

**5**% 30 Jun 2022

Post Handover Quarterly

10% 30 Sep 2022 Post Handover Quarterly

10% 31 Dec 2022

Post Handover Quarterly

10% 31 Mar 2023

\*Terms and conditions apply.



# Access A Luxury Lifestyle THE ST. REGIS DUBAI, THE PALM

The St. Regis Dubai, The Palm occupies the fi