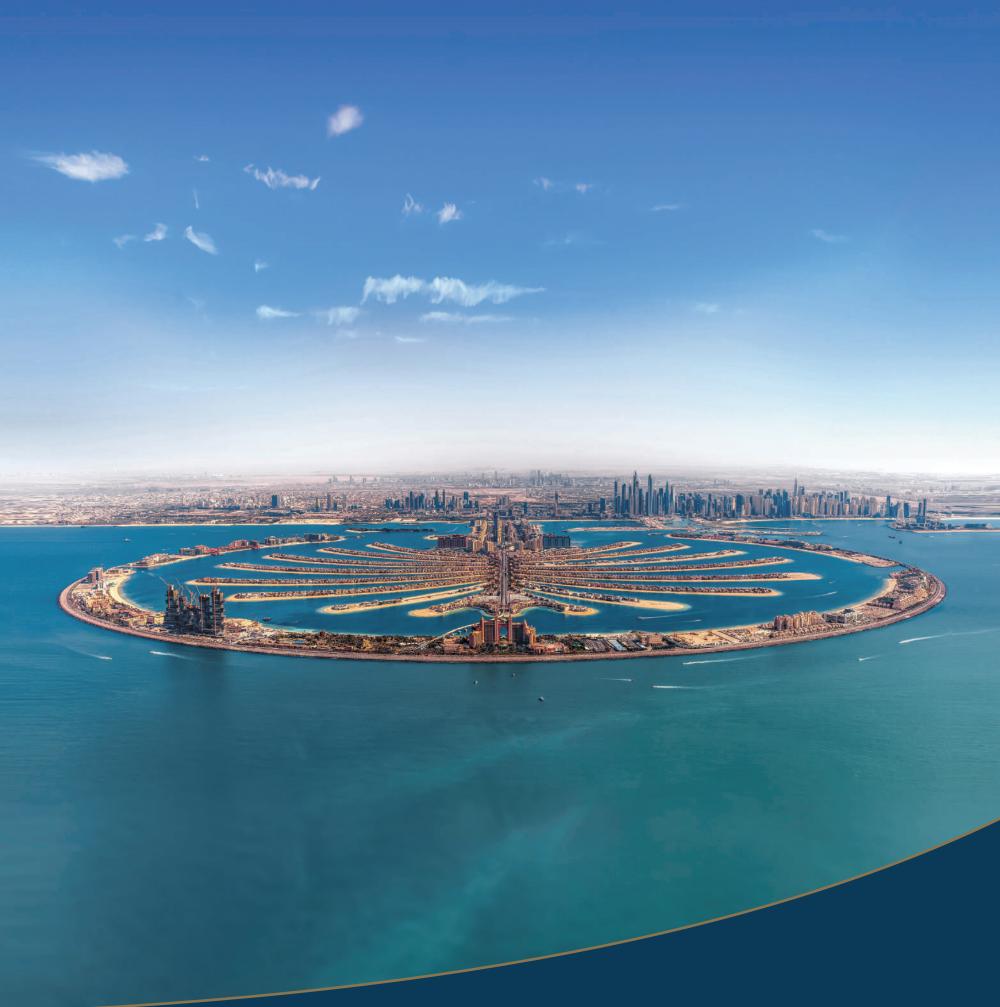

# The height of luxury IN THE HEART OF PALM JUMEIRAH

The Palm Tower is an awe-inspiring landmark soaring majestically 240 metres from the heart of the world-famous Palm Jumeirah. Discover elegant design, luxury living, a convenient location and access to world-class amenities.

# The Palm Tower EXPERIENCE THE FINER THINGS IN LIFE

Sophisticated, striking and ambitious, The Palm Tower is a 52-storey five-star hotel and residential development in the heart of Palm Jumeirah. Featuring award-winning architectural design, the tower will be one of Dubai's most prestigious addresses, comprising 432 spacious, elegant apartments and a new five-star hotel, St. Regis Dubai – The Palm.