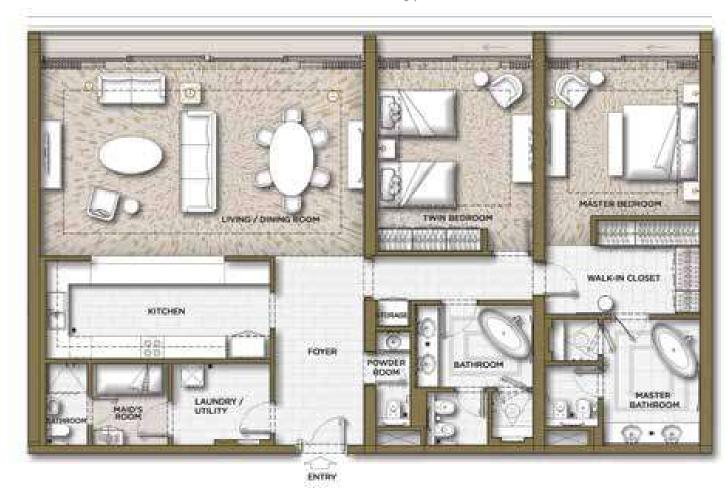

# The Floorplans STUDIO

Typical Corner One Bedroom

# The Floorplans 1 BEDROOM

Two Bedroom - Type A

Two Bedroom - Type B

# The Floorplans 2 BEDROOM

CITY VIEW

WEST - DUBAI MARINA VIEW EAST - BURJ AL ARAB VIEW

1 BEDROOM/3 BEDROOM

COMMON AREA

STUDIO/2 BEDROOM

STAIRS / ELEVATORS

Booking Amount\*