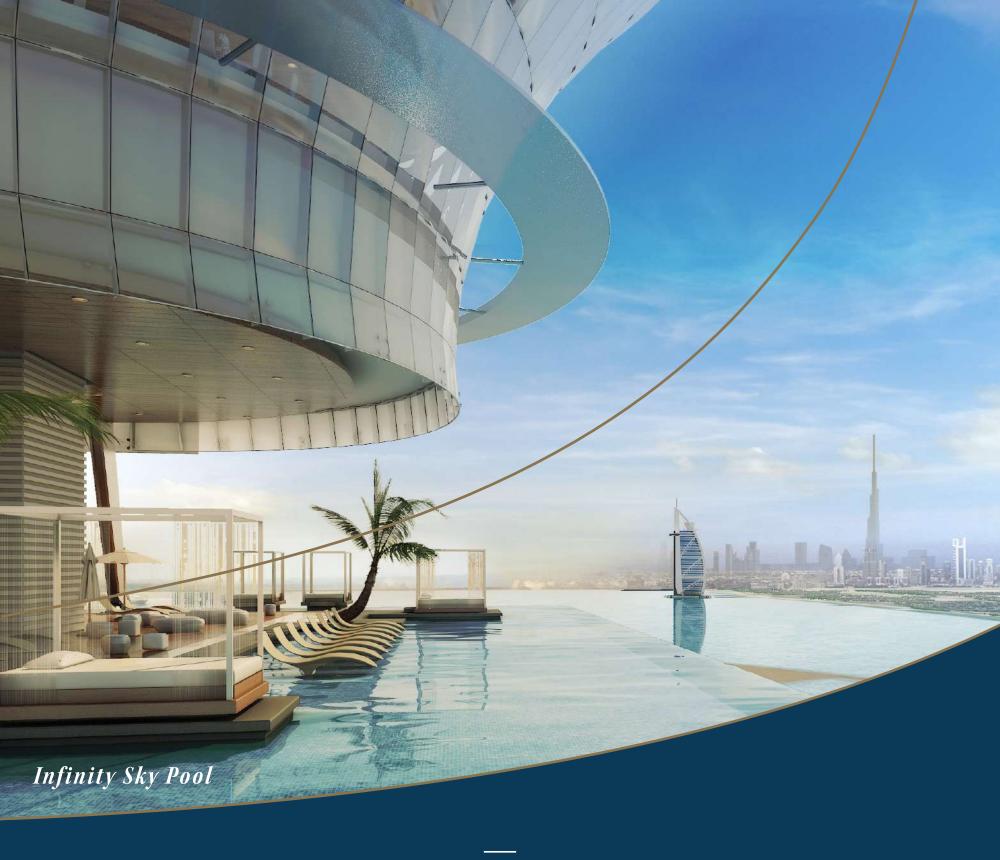

The iconic tower, inspired by the shape of a palm tree, features outstanding amenities including AURA Skypool and Lounge on the 50th floor with one of the world's largest infinity pools; internationally-renowned SUSHISAMBA restaurant on the 51st floor and The View at The Palm, a public observation deck on the 52nd floor offering panoramic views of Palm Jumeirah, the Arabian Gulf and the Dubai skyline.

# A Choice of Inspiring Views DISCOVER A UNIQUE PERSPECTIVE OF DUBAI

The Palm Tower Residences offers a choice of uninterrupted panoramic vistas.

Breathtaking daytime and night-time views of Palm Jumeirah, the glittering azure waters of the Arabian Gulf, the vibrant towers of Dubai Marina and Ain Dubai, the iconic Burj Al Arab hotel or the world-famous Downtown Dubai skyline – simply choose the view that most inspires you.