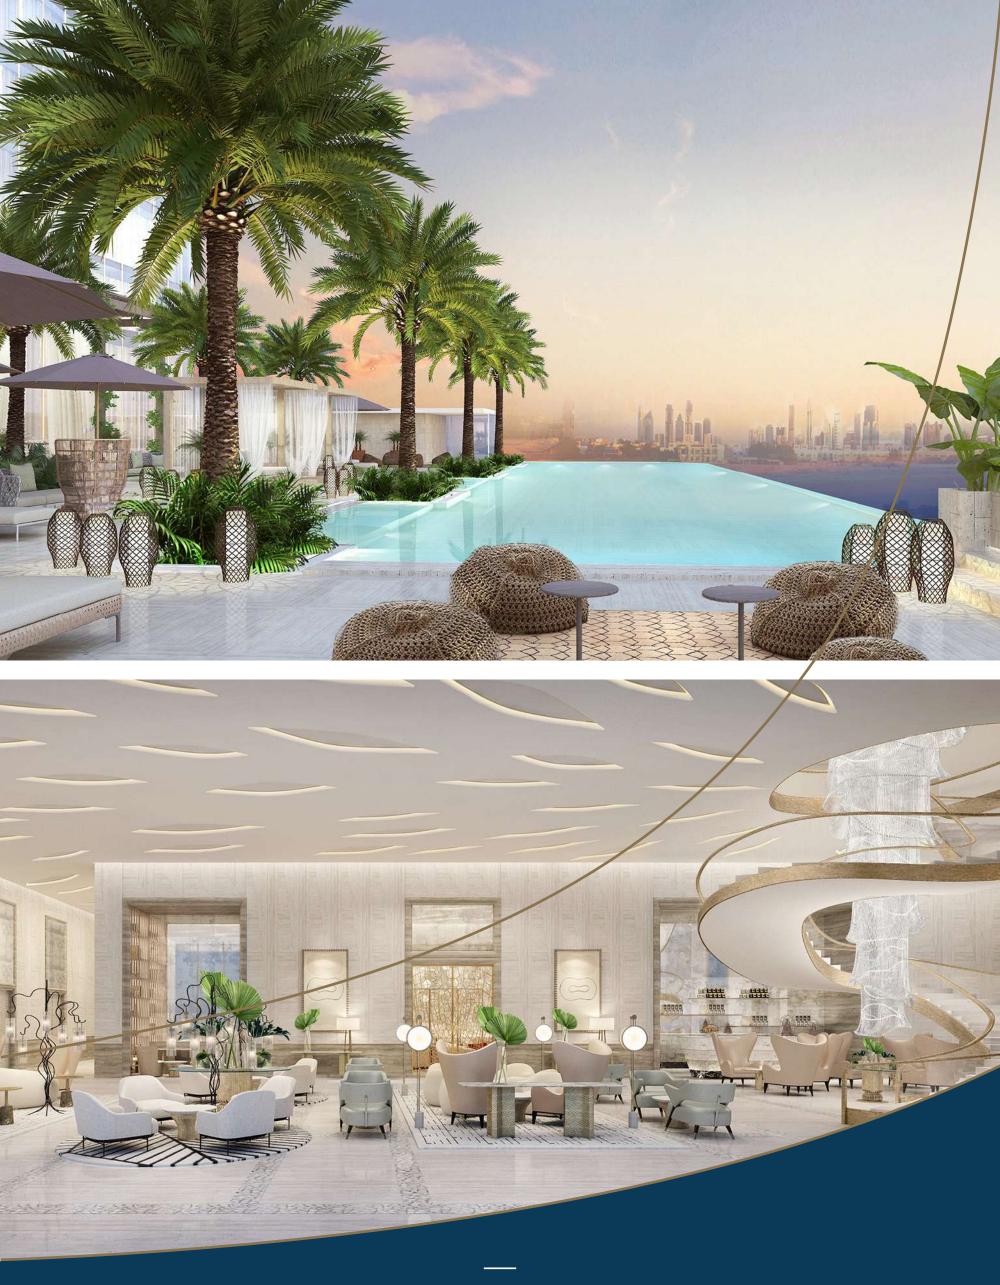

The iconic tower, inspired by the shape of a palm tree, features outstanding amenities including AURA Skypool and Lounge on the 50th floor with one of the world's largest infinity pools; internationally-renowned SUSHISAMBA restaurant on the 51st floor and The View at The Palm, a public observation deck on the 52nd floor offering panoramic views of Palm Jumeirah, the Arabian Gulf and the Dubai skyline.

# Access A Luxury Lifestyle THE ST. REGIS DUBAI, THE PALM

The St. Regis Dubai, The Palm occupies the first 18 floors of The Palm Tower. The hotel consists of 290 rooms and suites with a beautifully designed daylight ballroom, Iridium Spa and Athletic Club and two infinity pools overlooking Palm Jumeirah.