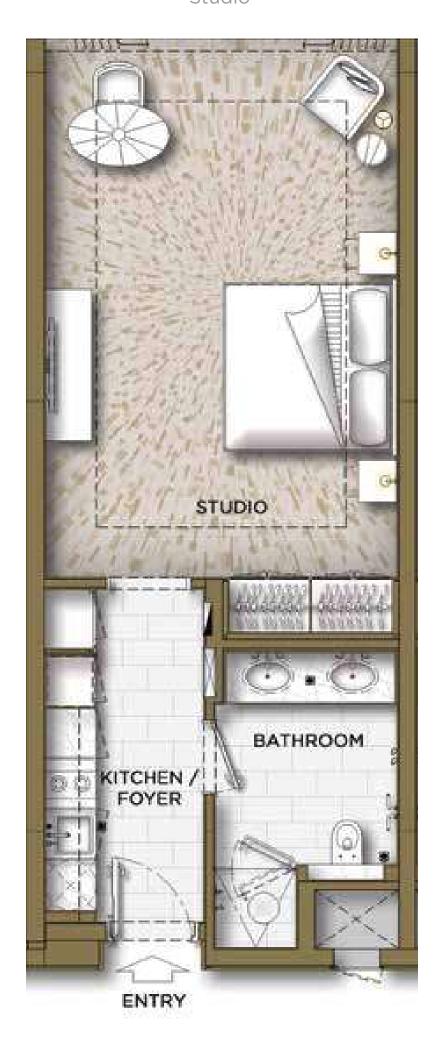

# The Floorplans STUDIO

Typical Corner One Bedroom

## A Studio View

Spacious studio apartments have been thoughtfully designed, featuring fully-equipped kitchens and refined living spaces with expansive sea views.