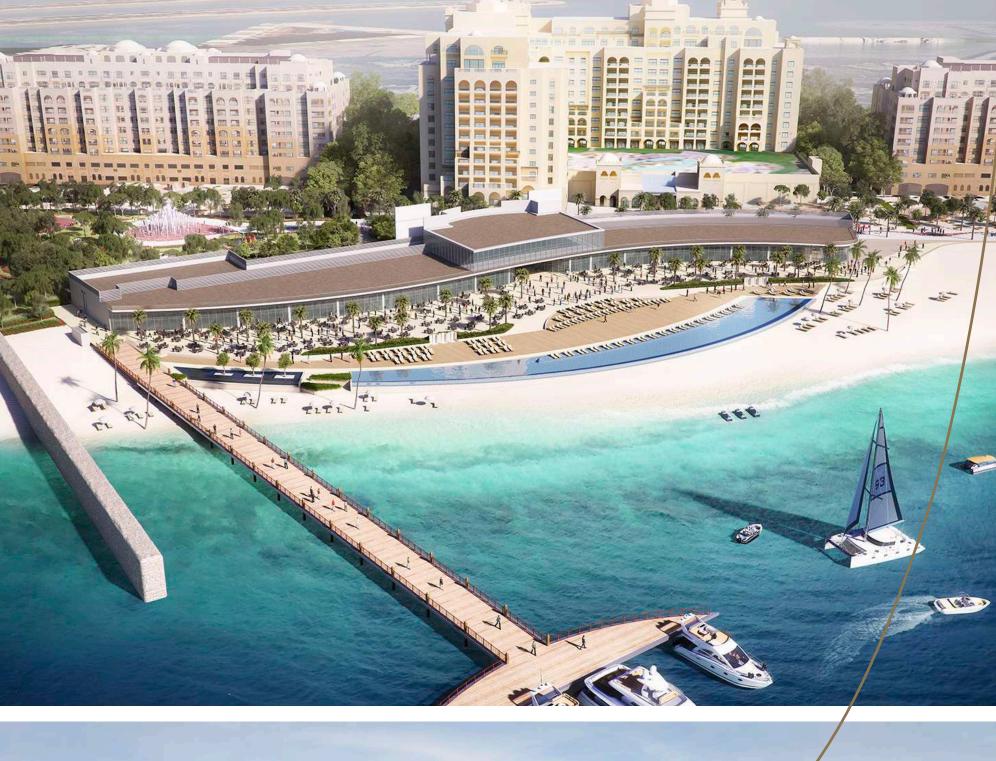

### The Beach Club

The Beach Club, an exclusive beachfront facility nearby with extensive views of the Arabian Gulf, offers a variety of amazing leisure and fitness options, such as the 100-metre long beachfront infinity pool, state-of-the-art gymnasium and a selection of fusion dining concepts.