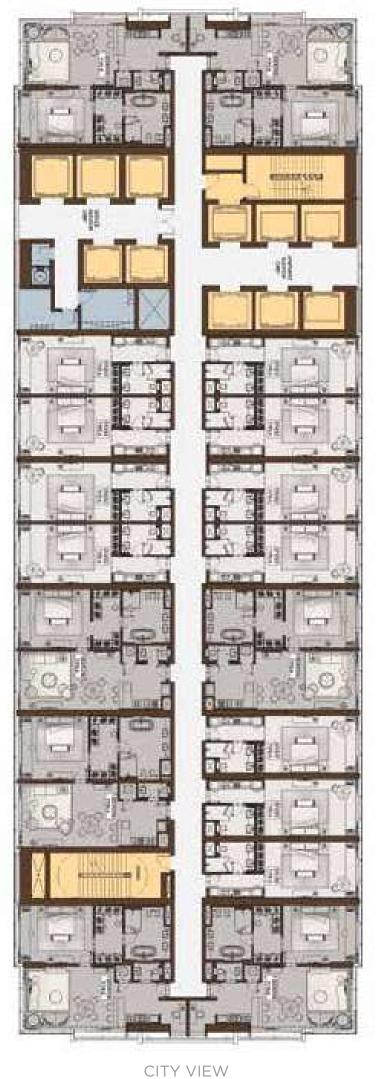

# The Floorplans 2 BEDROOM

CITY VIEW

WEST - DUBAI MARINA VIEW EAST - BURJ AL ARAB VIEW

1 BEDROOM/3 BEDROOM

COMMON AREA

STUDIO/2 BEDROOM

STAIRS / ELEVATORS

Booking Amount\*