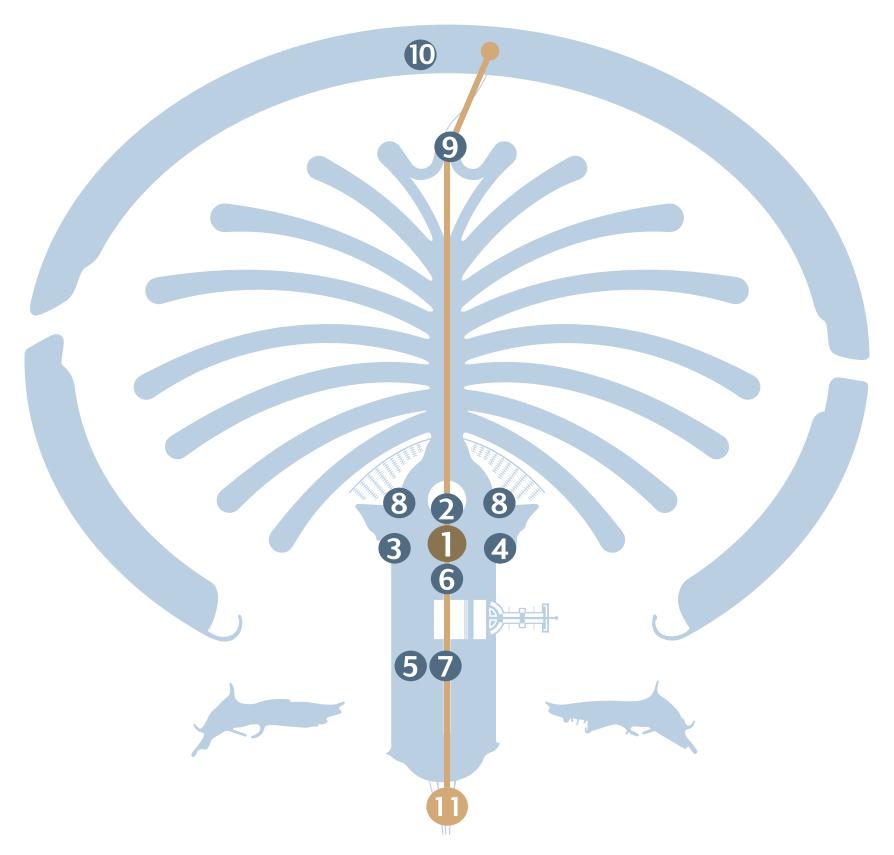

- The Palm Tower
- 2 Nakheel Mall
- 3 The Beach Club
- 4 Club Vista Mare
- 6 Palm West Beach
- 6 Al Ittihad Park

- 7 Golden Mile Galleria
- 8 Marina Palm Jumeirah East and West
- 9 The Pointe
- The Boardwalk
- 11) The Palm Monorail

## Palm Jumeirah

Palm Jumeirah is home to world-class retail destinations, cafés and restaurants as well as a host of leisure attractions and entertainment venues, offering residents and visitors a unique cosmopolitan experience.

### THE PALM MONORAIL

The Palm Monorail runs the entire length of Palm Jumeirah, from its entrance to Atlantis The Palm, connecting residents with its many shopping, dining and leisure destinations, as well as providing easy connectivity to the city via the Dubai Tram and Dubai Metro.

### AL ITTIHAD PARK

A dedicated entrance for residents of The Palm Tower, provides easy entry to the tranquil surroundings of Al Ittihad Park, the UAE's first indigenous park. The park contains peaceful shaded areas and is ringed by a 3.2 km jogging track.

#### THE POINTE

A waterfront dining and entertainment destination across the bay from Atlantis The Palm, The Pointe features restaurants, shops and attractions as well as a 1.5 km promenade and The Palm Fountain, the world's largest fountain, offering spectacular daily shows.

#### **CLUB VISTA MARE**

Club Vista Mare is a premium waterfront dining and beach club facility, situated just minutes away from The Palm Tower, featuring upscale restaurants, with indoor and outdoor seating, offering a variety of cuisines.

#### THE BOARDWALK

Stretching along the entire length of Palm Jumeirah's crescent, The Boardwalk is a vibrant destination for jogging, walking or sightseeing and offers stunning views of the Arabian Gulf.

### **MARINAS**

Palm Jumeirah has a number of state-of-the-art marinas for boats of various types and sizes, offering the perfect mooring space conveniently close to The Palm Tower Residences.

#### PALM WEST BEACH

Palm West Beach, located nearby, is a walkable waterfront destination for all-day entertainment, with water sports, a range of premium hotels and restaurants, and the best Dubai skyline views. Palm West Beach is home to 300 illuminating palm trees and is a pet friendly destination that stretches across 1.6km of promenade and beachfront.