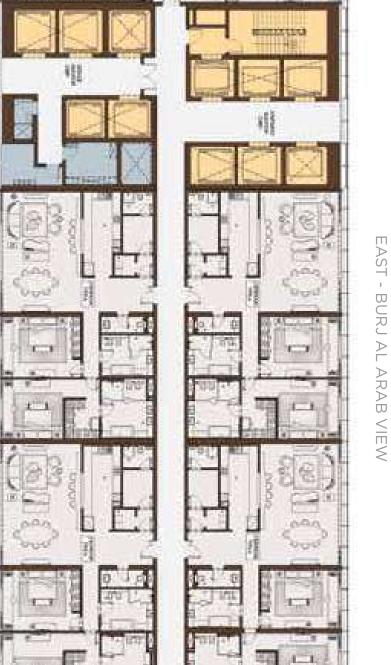

# The Floorplans 2 BEDROOM

CITY VIEW

WEST - DUBAI MARINA VIEW EAST - BURJ AL ARAB VIEW

1 BEDROOM/3 BEDROOM

COMMON AREA

STUDIO/2 BEDROOM

STAIRS / ELEVATORS

Booking Amount\*