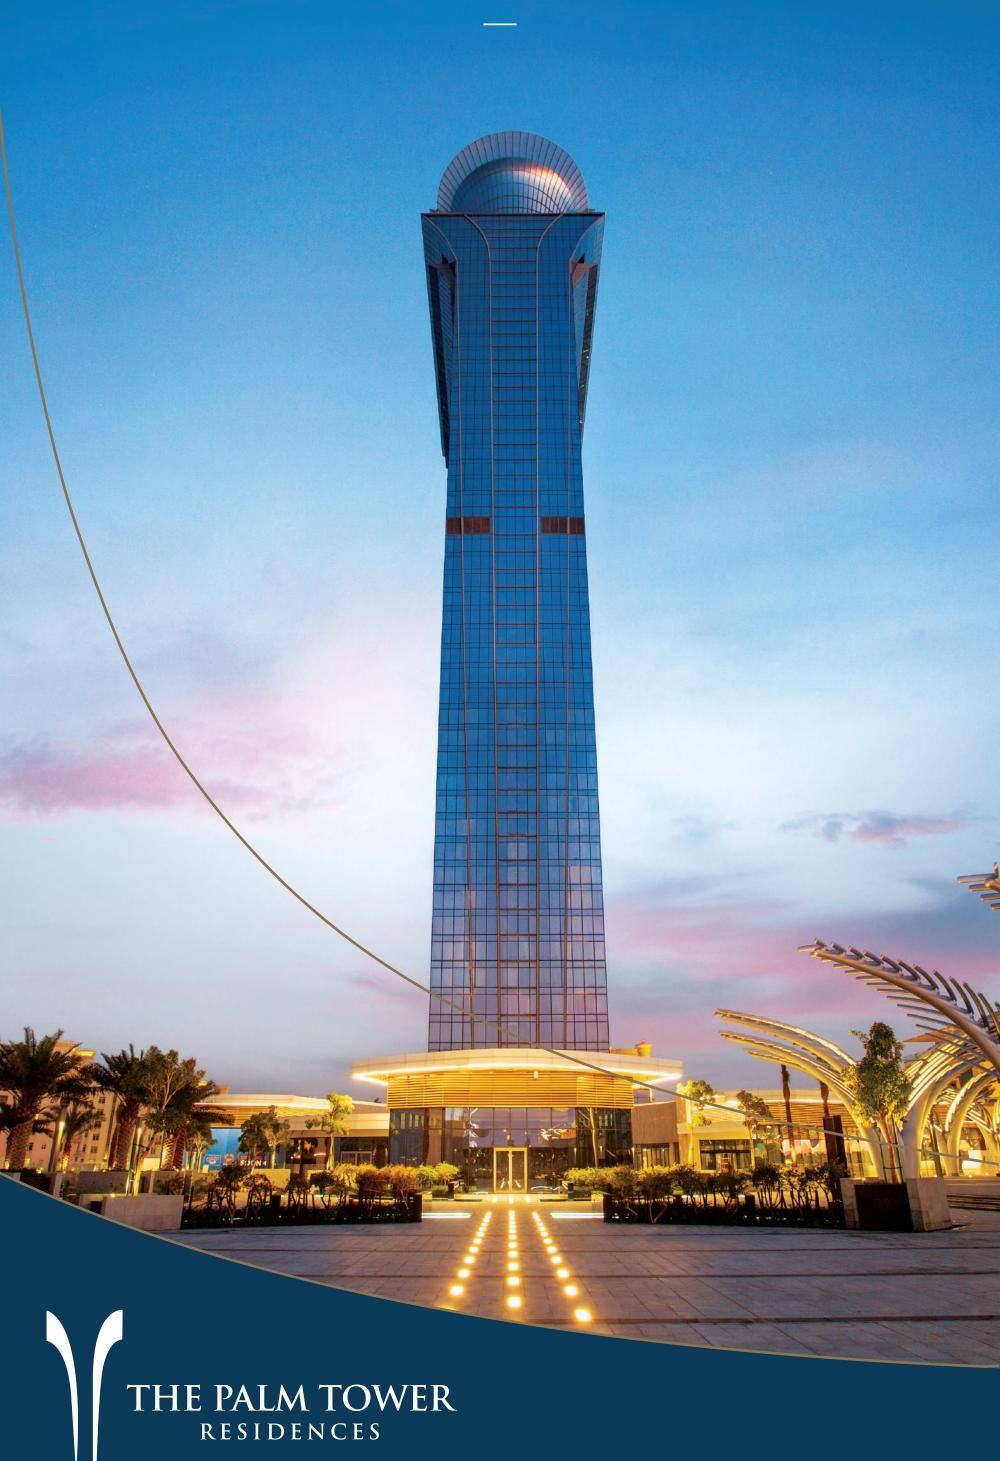

# The height of luxury IN THE HEART OF PALM JUMEIRAH

The Palm Tower is an awe-inspiring landmark soaring majestically 240 metres from the heart of the world-famous Palm Jumeirah. Discover elegant design, luxury living, a convenient location and access to world-class amenities.

# The Palm Tower EXPERIENCE THE FINER THINGS IN LIFE

Sophisticated, striking and ambitious, The Palm Tower is a 52-storey five-star hotel and residential development in the heart of Palm Jumeirah. Featuring award-winning architectural design, the tower will be one of Dubai's most prestigious addresses, comprising 432 spacious, elegant apartments and a new five-star hotel, St. Regis Dubai – The Palm.

The iconic tower, inspired by the shape of a palm tree, features outstanding amenities including AURA Skypool and Lounge on the 50th floor with one of the world's largest infinity pools; internationally-renowned SUSHISAMBA restaurant on the 51st floor and The View at The Palm, a public observation deck on the 52nd floor offering panoramic views of Palm Jumeirah, the Arabian Gulf and the Dubai skyline.