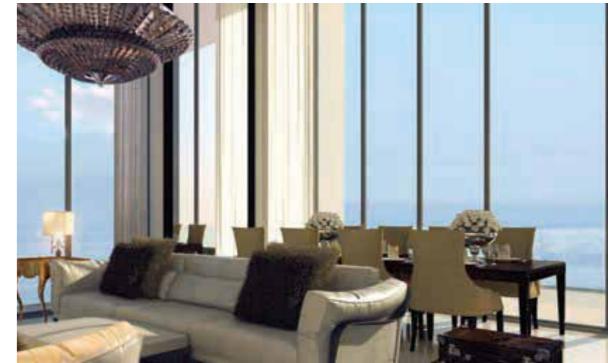

### UNIQUE PARADISE

THE SPRAWLING
LIVING ROOM HAS
A 6M HIGH CEILING,
GIVING YOU A
MARVELOUS SENSE
OF FREEDOM AND AN
EXCEPTIONAL VIEW.

Up the feature staircase is an open bedroom that offers an even grander double height view.

Let your imagination run wild as you decorate the wall with a unique art collection, create a personal museum, or impress with a stunning library.

The white wall is an incredible blank canvas, waiting for you to fill it.