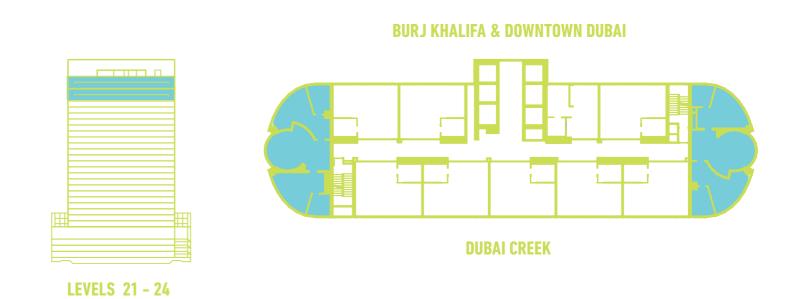

## STUDIO

**VIEW: BURJ KHALIFA & DOWNTOWN DUBAI** 

CAR PARK: 1NO. SIZE: 580 SF

**LEVELS 9 - 20** 

### MIAMI STUDIO LOFT

**VIEW: BURJ KHALIFA & DOWNTOWN DUBAI** 

CAR PARK: 1NO. SIZE: 1185 SF

**GROUND FLOOR** 

**MEZZANINE** 

**LEVELS 21 - 24** 

**DUBAI CREEK** 

**BURJ KHALIFA & DOWNTOWN DUBAI** 