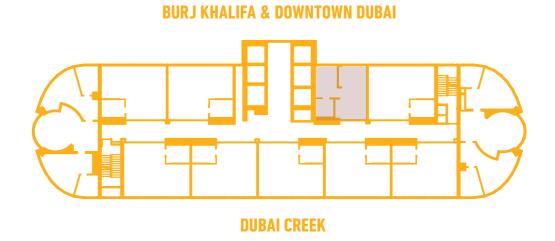

## STUDIO

**VIEW: BURJ KHALIFA & DOWNTOWN DUBAI** 

CAR PARK: 1NO. SIZE: 580 SF

**LEVELS 9 - 20** 