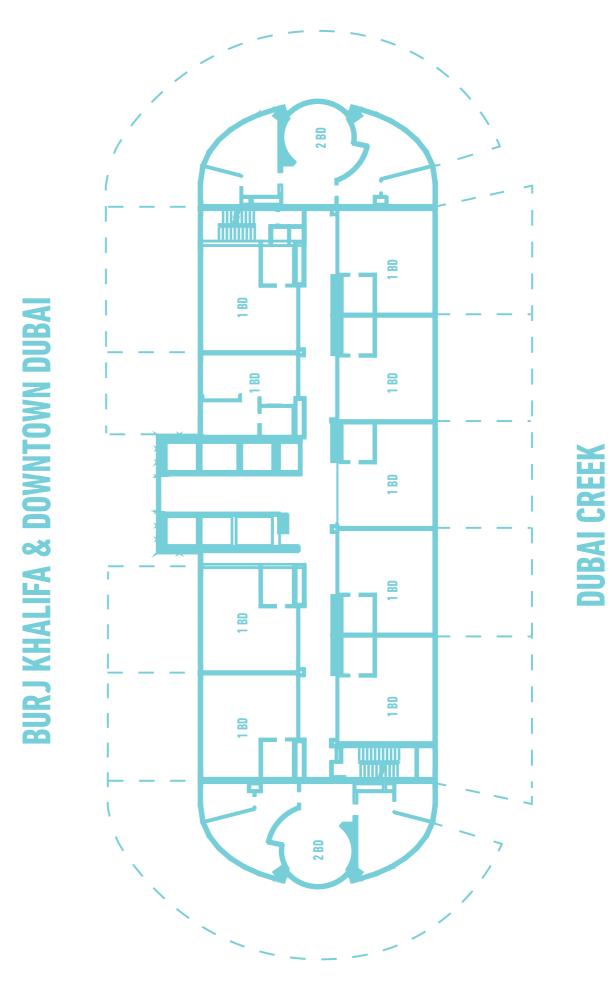

# UNICO ONE BEDROOM

**VIEW: BURJ KHALIFA OR DUBAI CREEK VIEW** 

CAR PARK: 1NO. SIZE: 680 SF

**GROUND FLOOR** 

MEZZANINE

**LEVELS 21 - 24** 

# 

**VIEW: BURJ KHALIFA OR DUBAI CREEK VIEW** 

CAR PARK: 1NO. SIZE: 1185 SF

**GROUND FLOOR** 

MEZZANINE

LEVELS 21 - 24

### BURJ KHALIFA & DOWNTOWN DUBAI

**DUBAI CREEK** 

**VIEW: BURJ KHALIFA & DUBAI CREEK VIEW** 

CAR PARK: 1NO. SIZE: 2435 SF