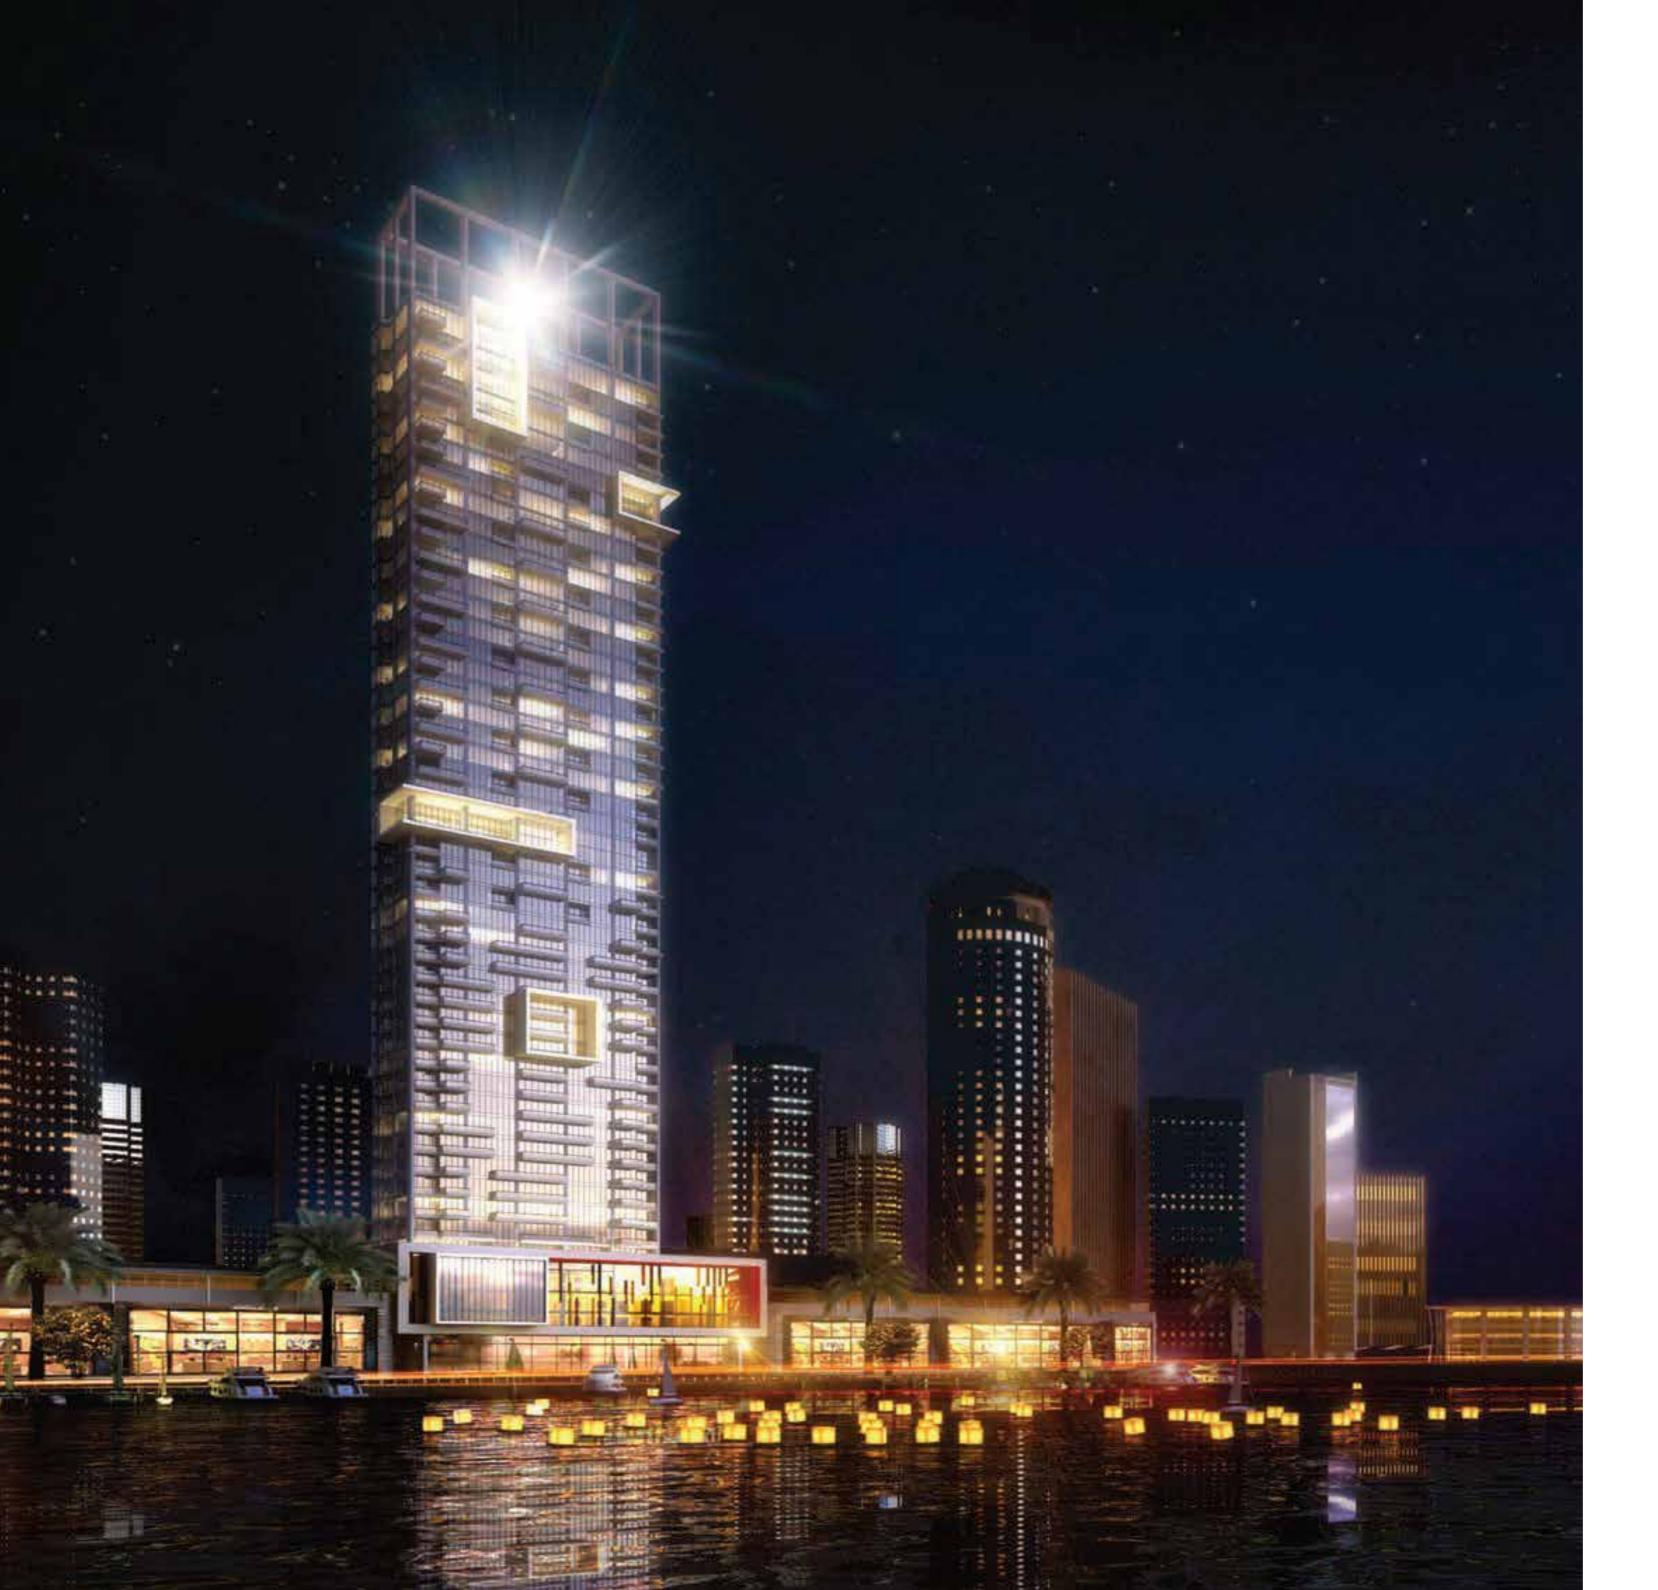

### THE PAD LIVES AND BREATHS WITH YOU.

The Pad brings South Beach to Dubai. Tilted at a 6.5° angle, enveloped in LED lighting, the chic and sophisticated Pad is the pinnacle of super-glamorous condo living, the most striking building on the Creek, presiding over the Burj Khalifa and the sea.

The unique façade shines and shimmers, reflecting the ethereal blend of sea, sun and sky during the day, while blazing hot to cool, from vibrant disco to the mystery and allure of the stars at night.

With 253 sumptuously designed and furnished residences, a sparkling pool and gym, luxuriant gardens, the Pad is the most coveted address in Dubai.