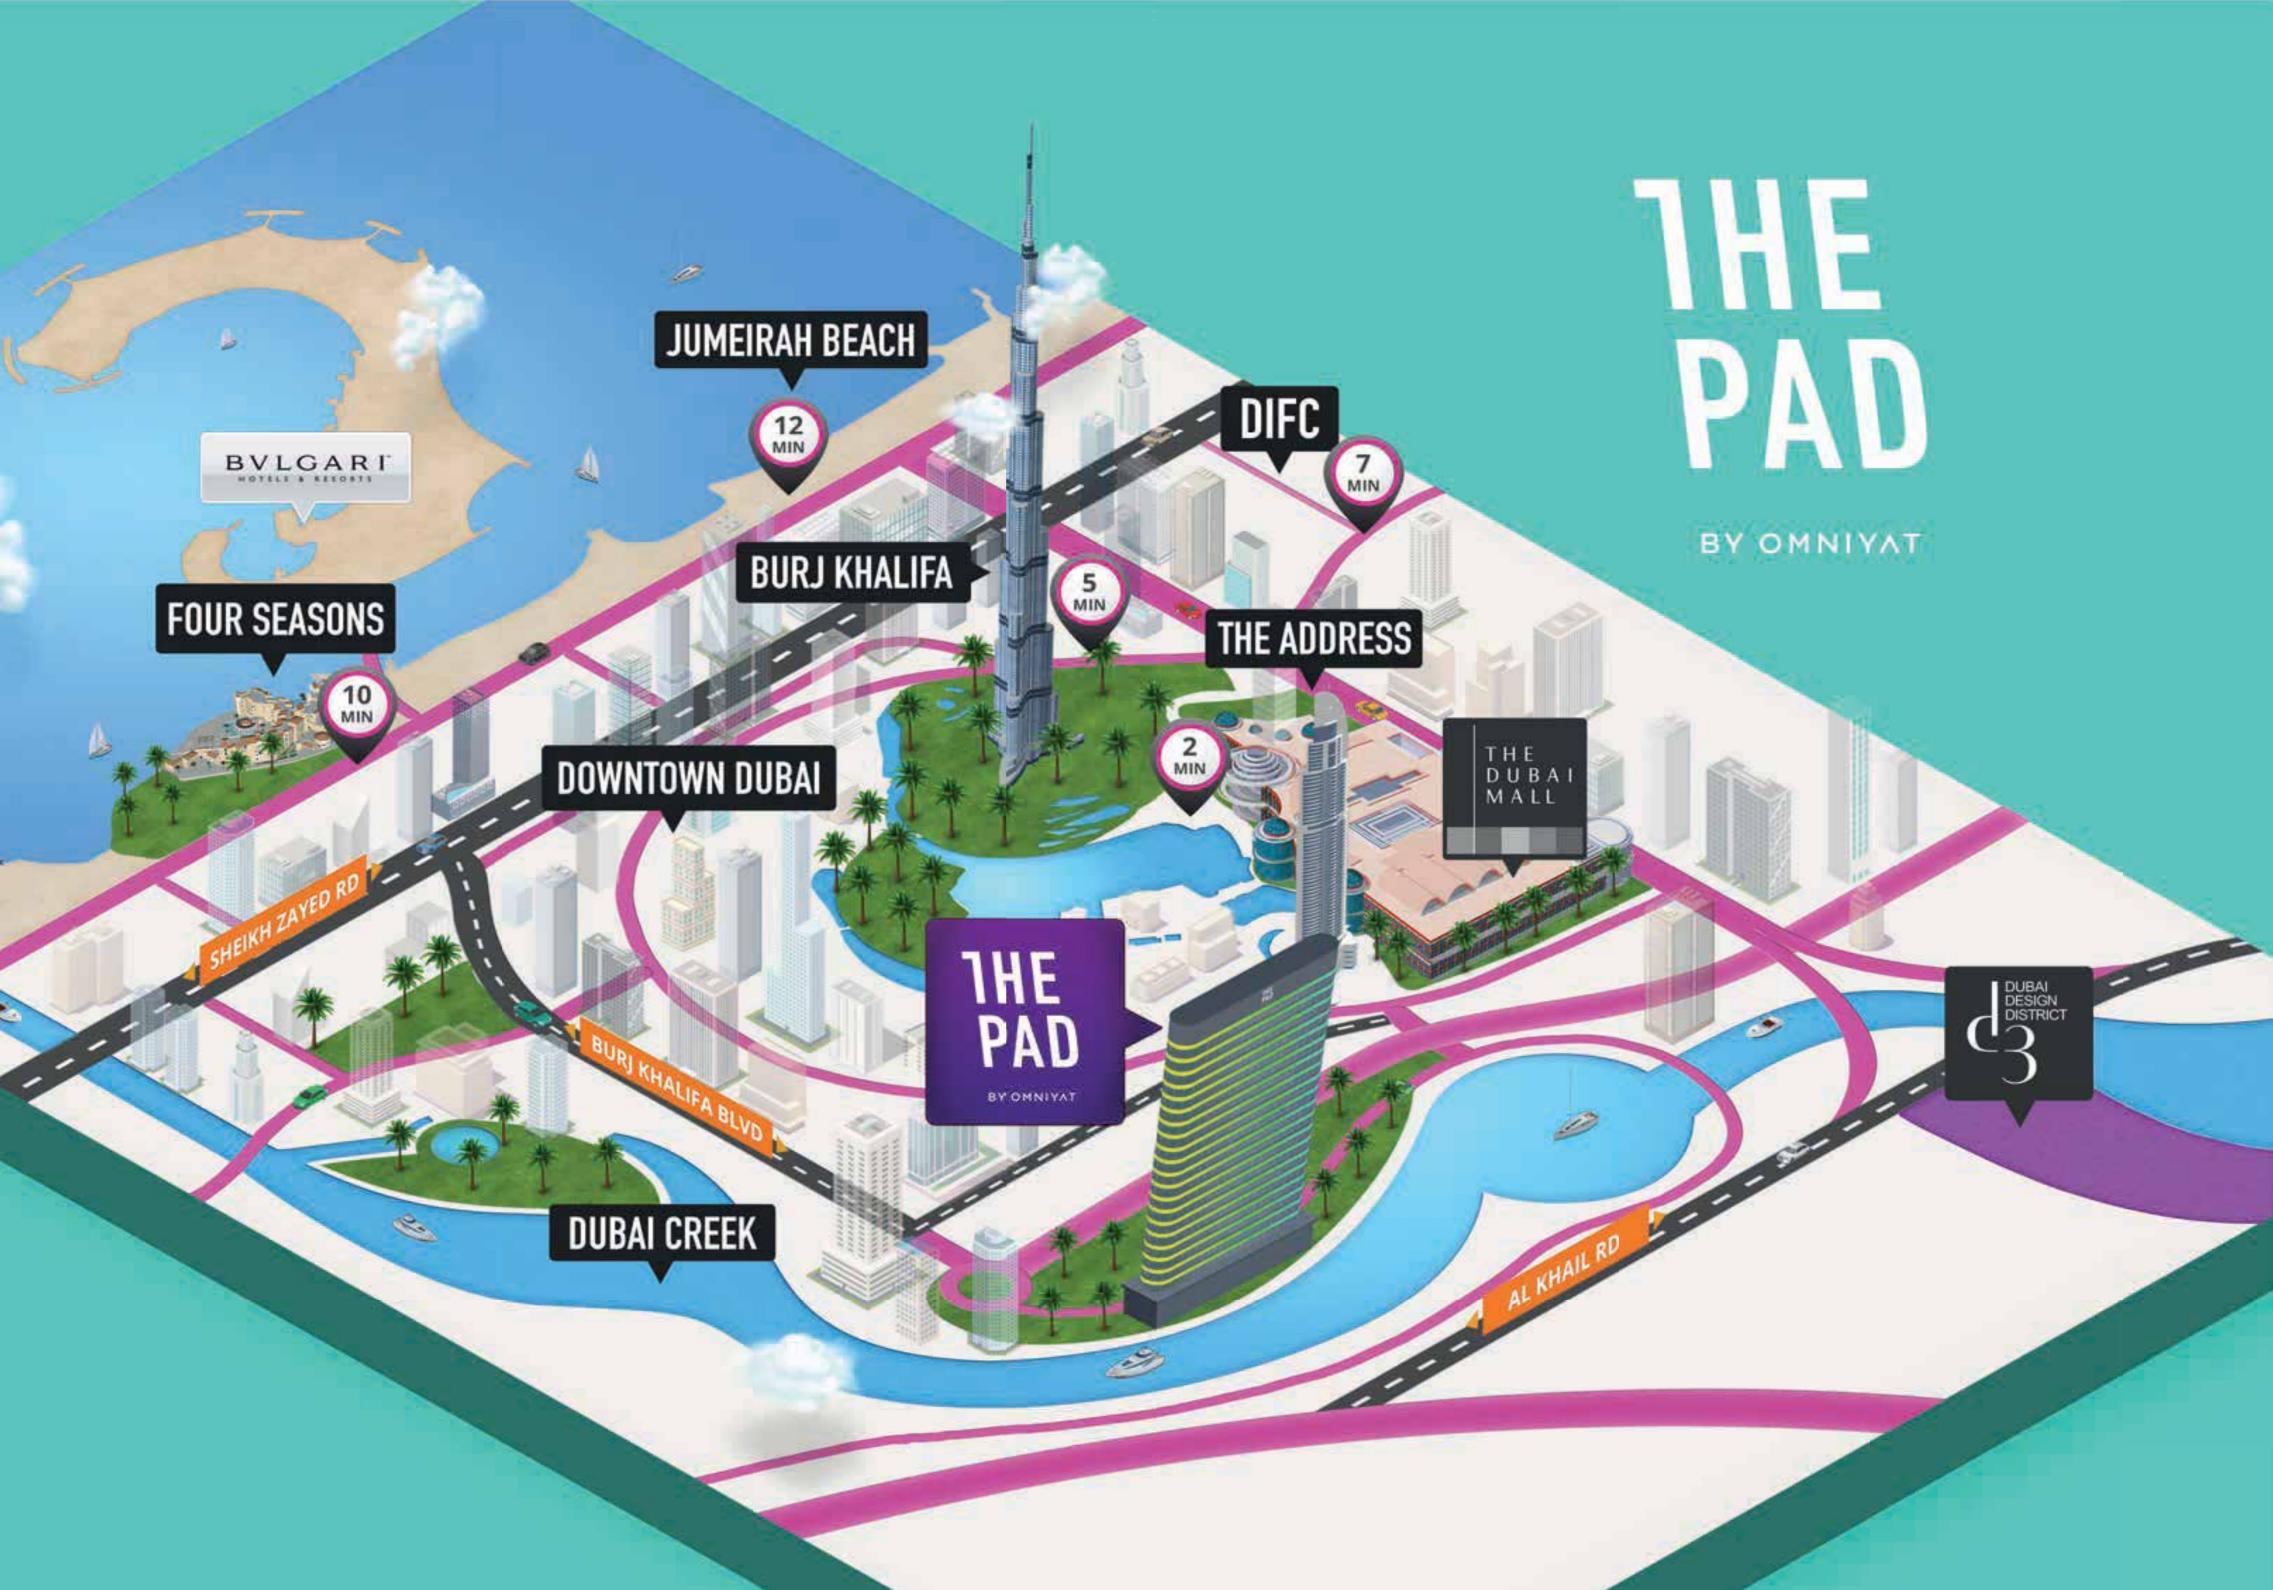

## PERFECTLY POSITIONED

### AT THE HEART OF EVERYTHING THAT MATTERS!

The Pad is perfectly positioned, right on The Creek, in the heart of Dubai's Business Bay and the prestigious Burj Khalifa District.

It's the most desirable location for investment as it is central to both an ever-expanding business hub, as well as growing residential district in pace with the essential Creek extension project.

### FOR A DIP IN THE SEA, THE STUNNING JUMEIRAH BEACH IS JUST A HOP AND A SKIP AWAY.

Gucci, Prada, Dolce & Gabbana are all around the corner, at the biggest shopping centre in the world, the Dubai Mall, with all the most exclusive brands.

Down the road is the Souk al Bahar, where you can explore more than 1,500 eclectic shops and mingle with the Dubai crowd, while the fashionable Dubai Design District is just across the road.