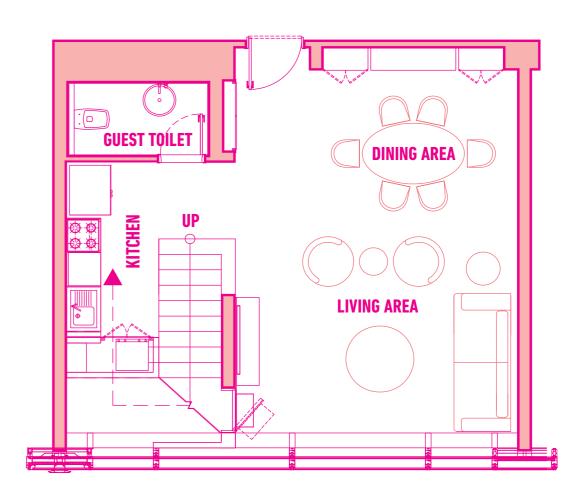

# STRIKE APOSE

THE PAD IS
DESIGNED WITH
SUMPTUOUS AND
STYLISH FURNISHED
RESIDENCES.

Artful open spaces emhpasize passion, modernity and an innovative approach to condo living.

From one to two bedroom suites and lofts, as well as special terraced villa apartments, the Pad offers a range of units to suit all types and tastes of its guests and residents.

### UNIQUE PARADISE

THE SPRAWLING
LIVING ROOM HAS
A 6M HIGH CEILING,
GIVING YOU A
MARVELOUS SENSE
OF FREEDOM AND AN
EXCEPTIONAL VIEW.

Up the feature staircase is an open bedroom that offers an even grander double height view.

Let your imagination run wild as you decorate the wall with a unique art collection, create a personal museum, or impress with a stunning library.

The white wall is an incredible blank canvas, waiting for you to fill it.