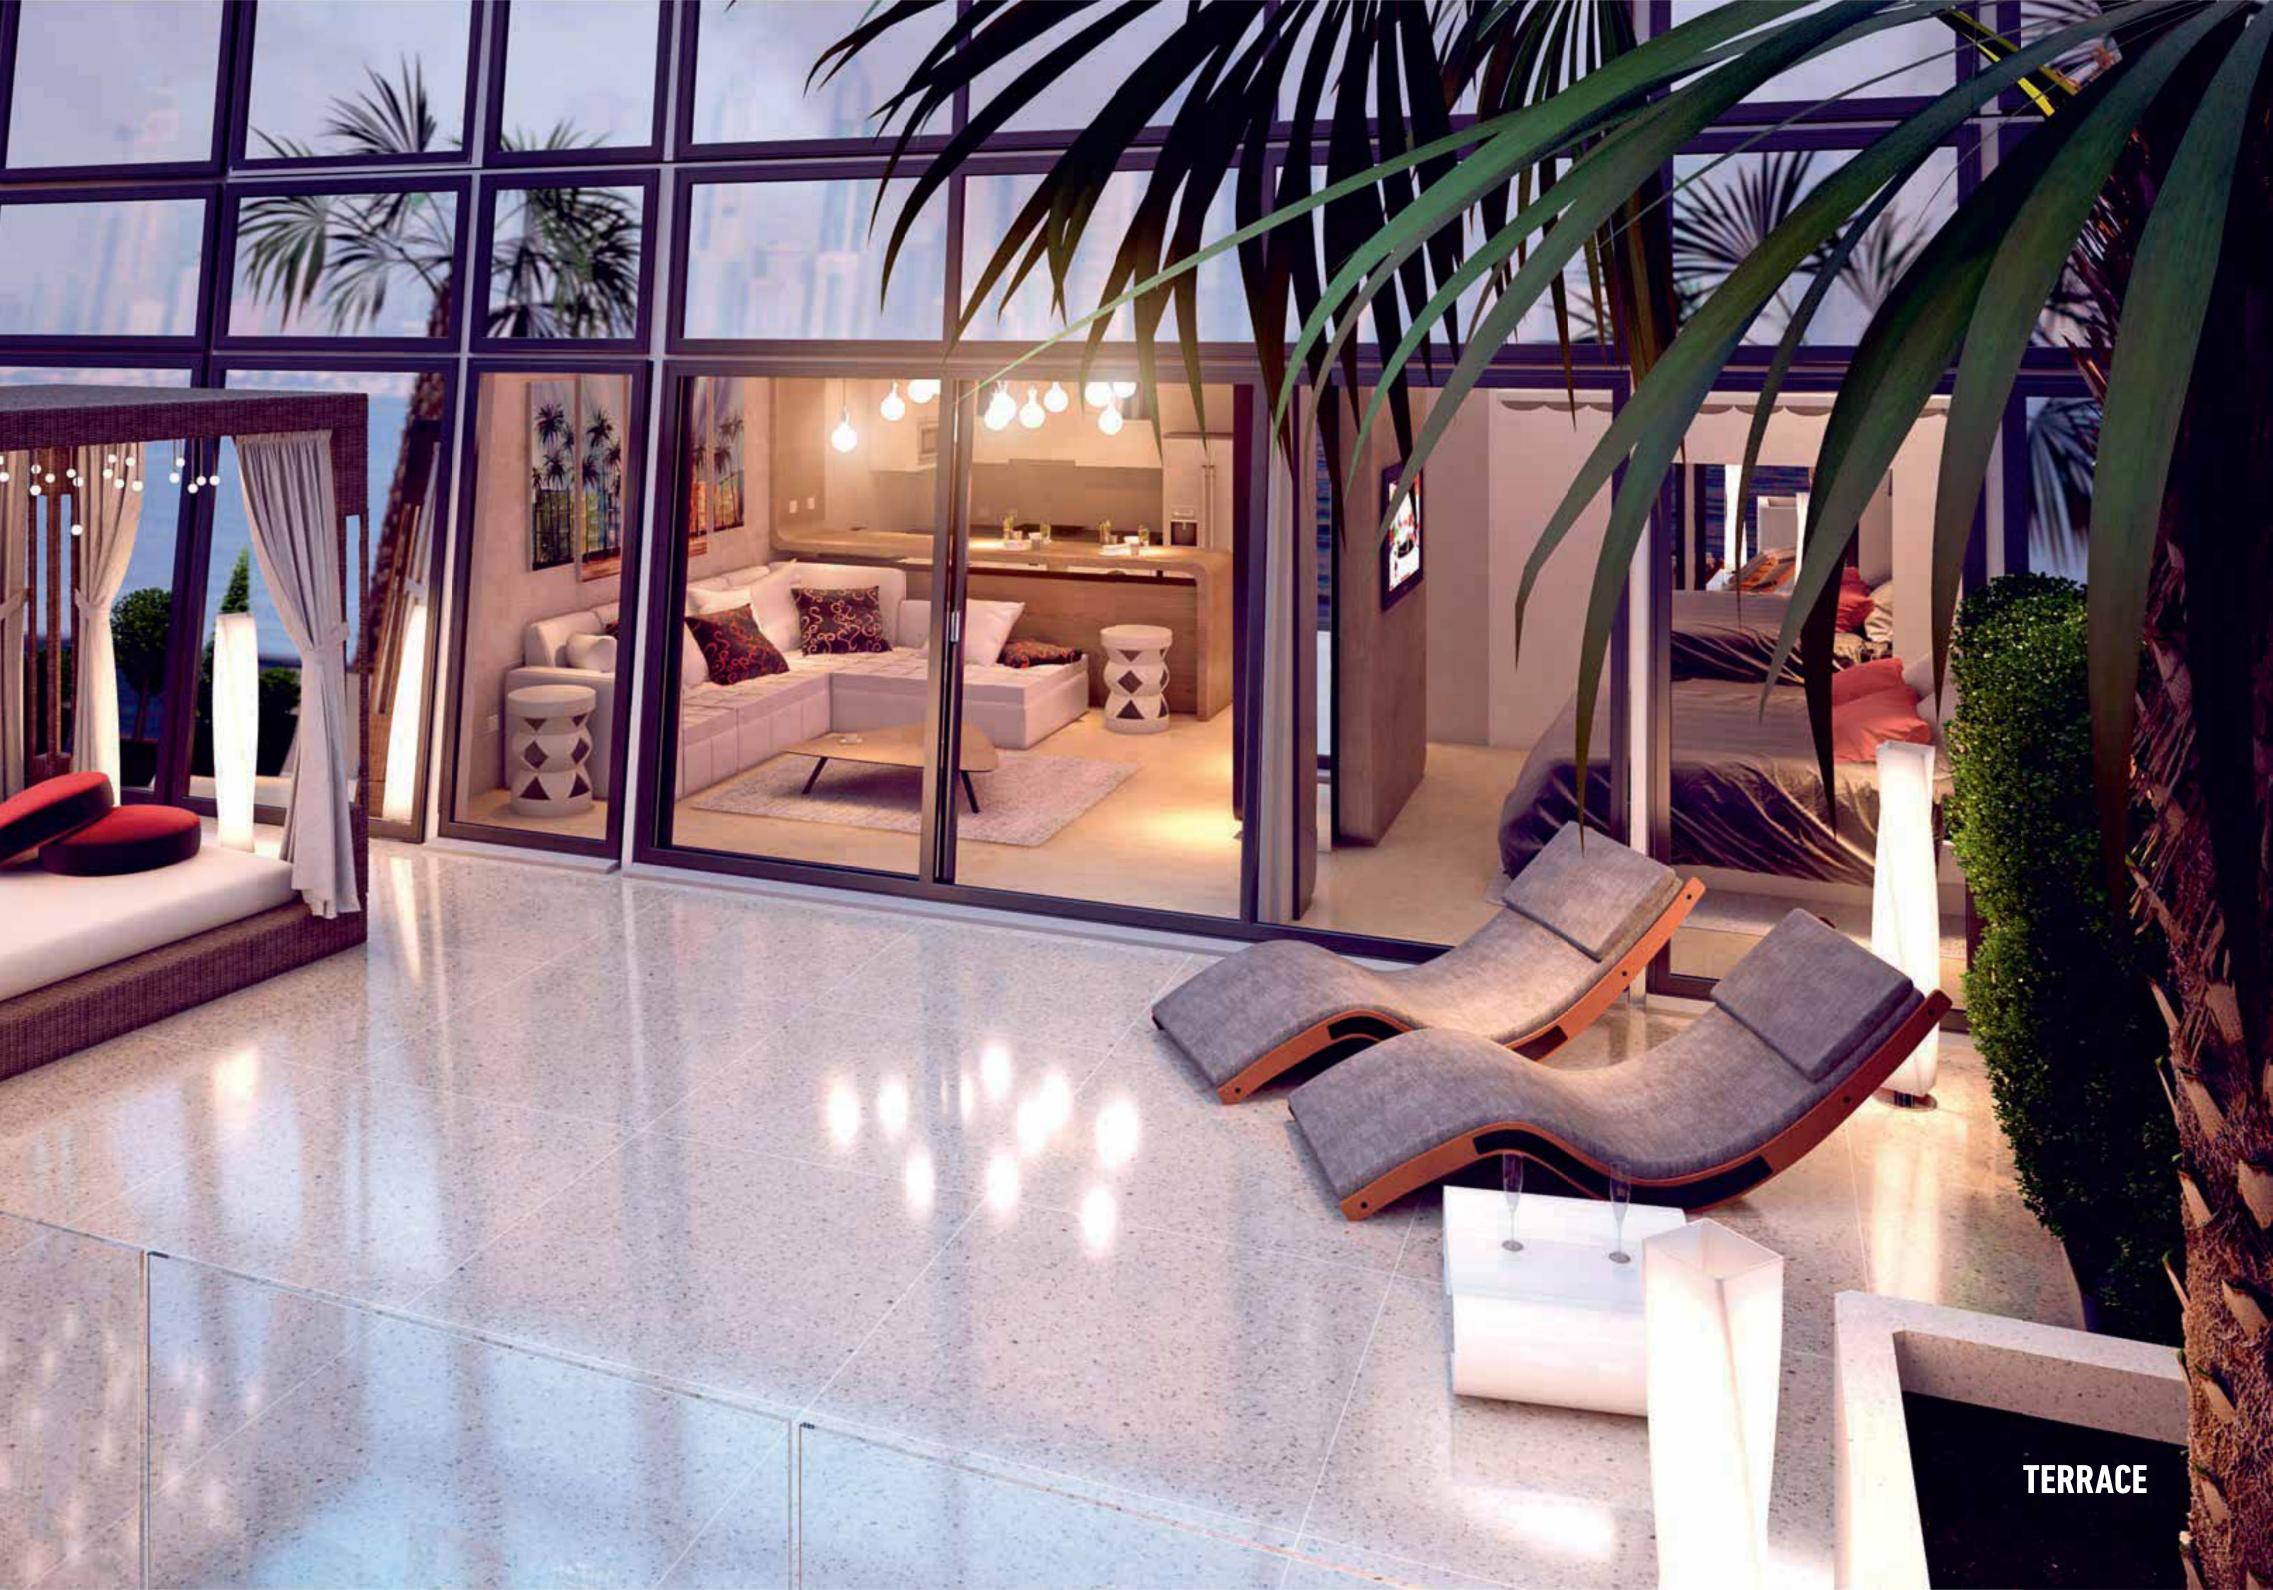

### GOWITH THE FLOW

THE MOMENT
YOU ENTER THE
PAD'S DYNAMIC
LOBBY YOU'LL FEEL
THE GREAT VIBE
OF THE BUILDING
THAT LIVES
AND BREATHES
WITH YOU.

From its wonderous sparkle and inviting design, the transformative lighting and animated day to night experience, to the know-it-all and can-arrange-it-all concierge.

### UNIQUE PARADISE

THE SPRAWLING
LIVING ROOM HAS
A 6M HIGH CEILING,
GIVING YOU A
MARVELOUS SENSE
OF FREEDOM AND AN
EXCEPTIONAL VIEW.

Up the feature staircase is an open bedroom that offers an even grander double height view.

Let your imagination run wild as you decorate the wall with a unique art collection, create a personal museum, or impress with a stunning library.

The white wall is an incredible blank canvas, waiting for you to fill it.