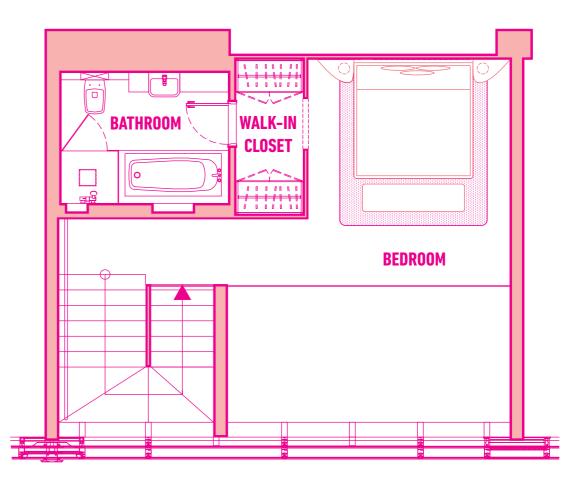

## STUDIO

**VIEW: BURJ KHALIFA & DOWNTOWN DUBAI** 

CAR PARK: 1NO. SIZE: 580 SF

**LEVELS 9 - 20** 

### MIAMI STUDIO LOFT

**VIEW: BURJ KHALIFA & DOWNTOWN DUBAI** 

CAR PARK: 1NO. SIZE: 1185 SF

**GROUND FLOOR** 

**MEZZANINE** 

**LEVELS 21 - 24** 

**DUBAI CREEK** 

**BURJ KHALIFA & DOWNTOWN DUBAI** 

# UNICO ONE BEDROOM

**VIEW: BURJ KHALIFA OR DUBAI CREEK VIEW** 

CAR PARK: 1NO. SIZE: 680 SF

**GROUND FLOOR** 

MEZZANINE

**LEVELS 21 - 24** 

# 

**VIEW: BURJ KHALIFA OR DUBAI CREEK VIEW** 

CAR PARK: 1NO. SIZE: 1185 SF

**GROUND FLOOR** 

MEZZANINE

LEVELS 21 - 24

### BURJ KHALIFA & DOWNTOWN DUBAI

**DUBAI CREEK** 

**VIEW: BURJ KHALIFA & DUBAI CREEK VIEW** 

CAR PARK: 1NO. SIZE: 2435 SF