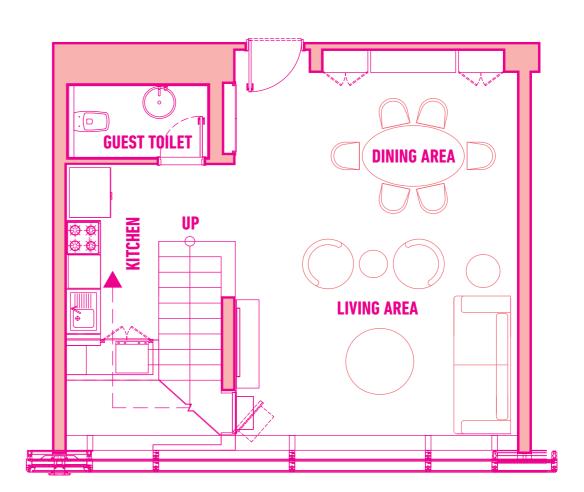

# STRIKE APOSE

THE PAD IS
DESIGNED WITH
SUMPTUOUS AND
STYLISH FURNISHED
RESIDENCES.

Artful open spaces emhpasize passion, modernity and an innovative approach to condo living.

From one to two bedroom suites and lofts, as well as special terraced villa apartments, the Pad offers a range of units to suit all types and tastes of its guests and residents.

### UNIQUE PARADISE

THE SPRAWLING
LIVING ROOM HAS
A 6M HIGH CEILING,
GIVING YOU A
MARVELOUS SENSE
OF FREEDOM AND AN
EXCEPTIONAL VIEW.

Up the feature staircase is an open bedroom that offers an even grander double height view.

Let your imagination run wild as you decorate the wall with a unique art collection, create a personal museum, or impress with a stunning library.

The white wall is an incredible blank canvas, waiting for you to fill it.