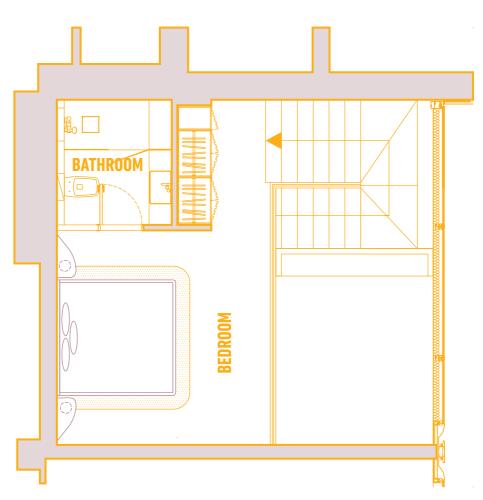

### MIAMI STUDIO LOFT

**VIEW: BURJ KHALIFA & DOWNTOWN DUBAI** 

CAR PARK: 1NO. SIZE: 1185 SF

**GROUND FLOOR** 

**MEZZANINE** 

**LEVELS 21 - 24** 

**DUBAI CREEK** 

**BURJ KHALIFA & DOWNTOWN DUBAI** 