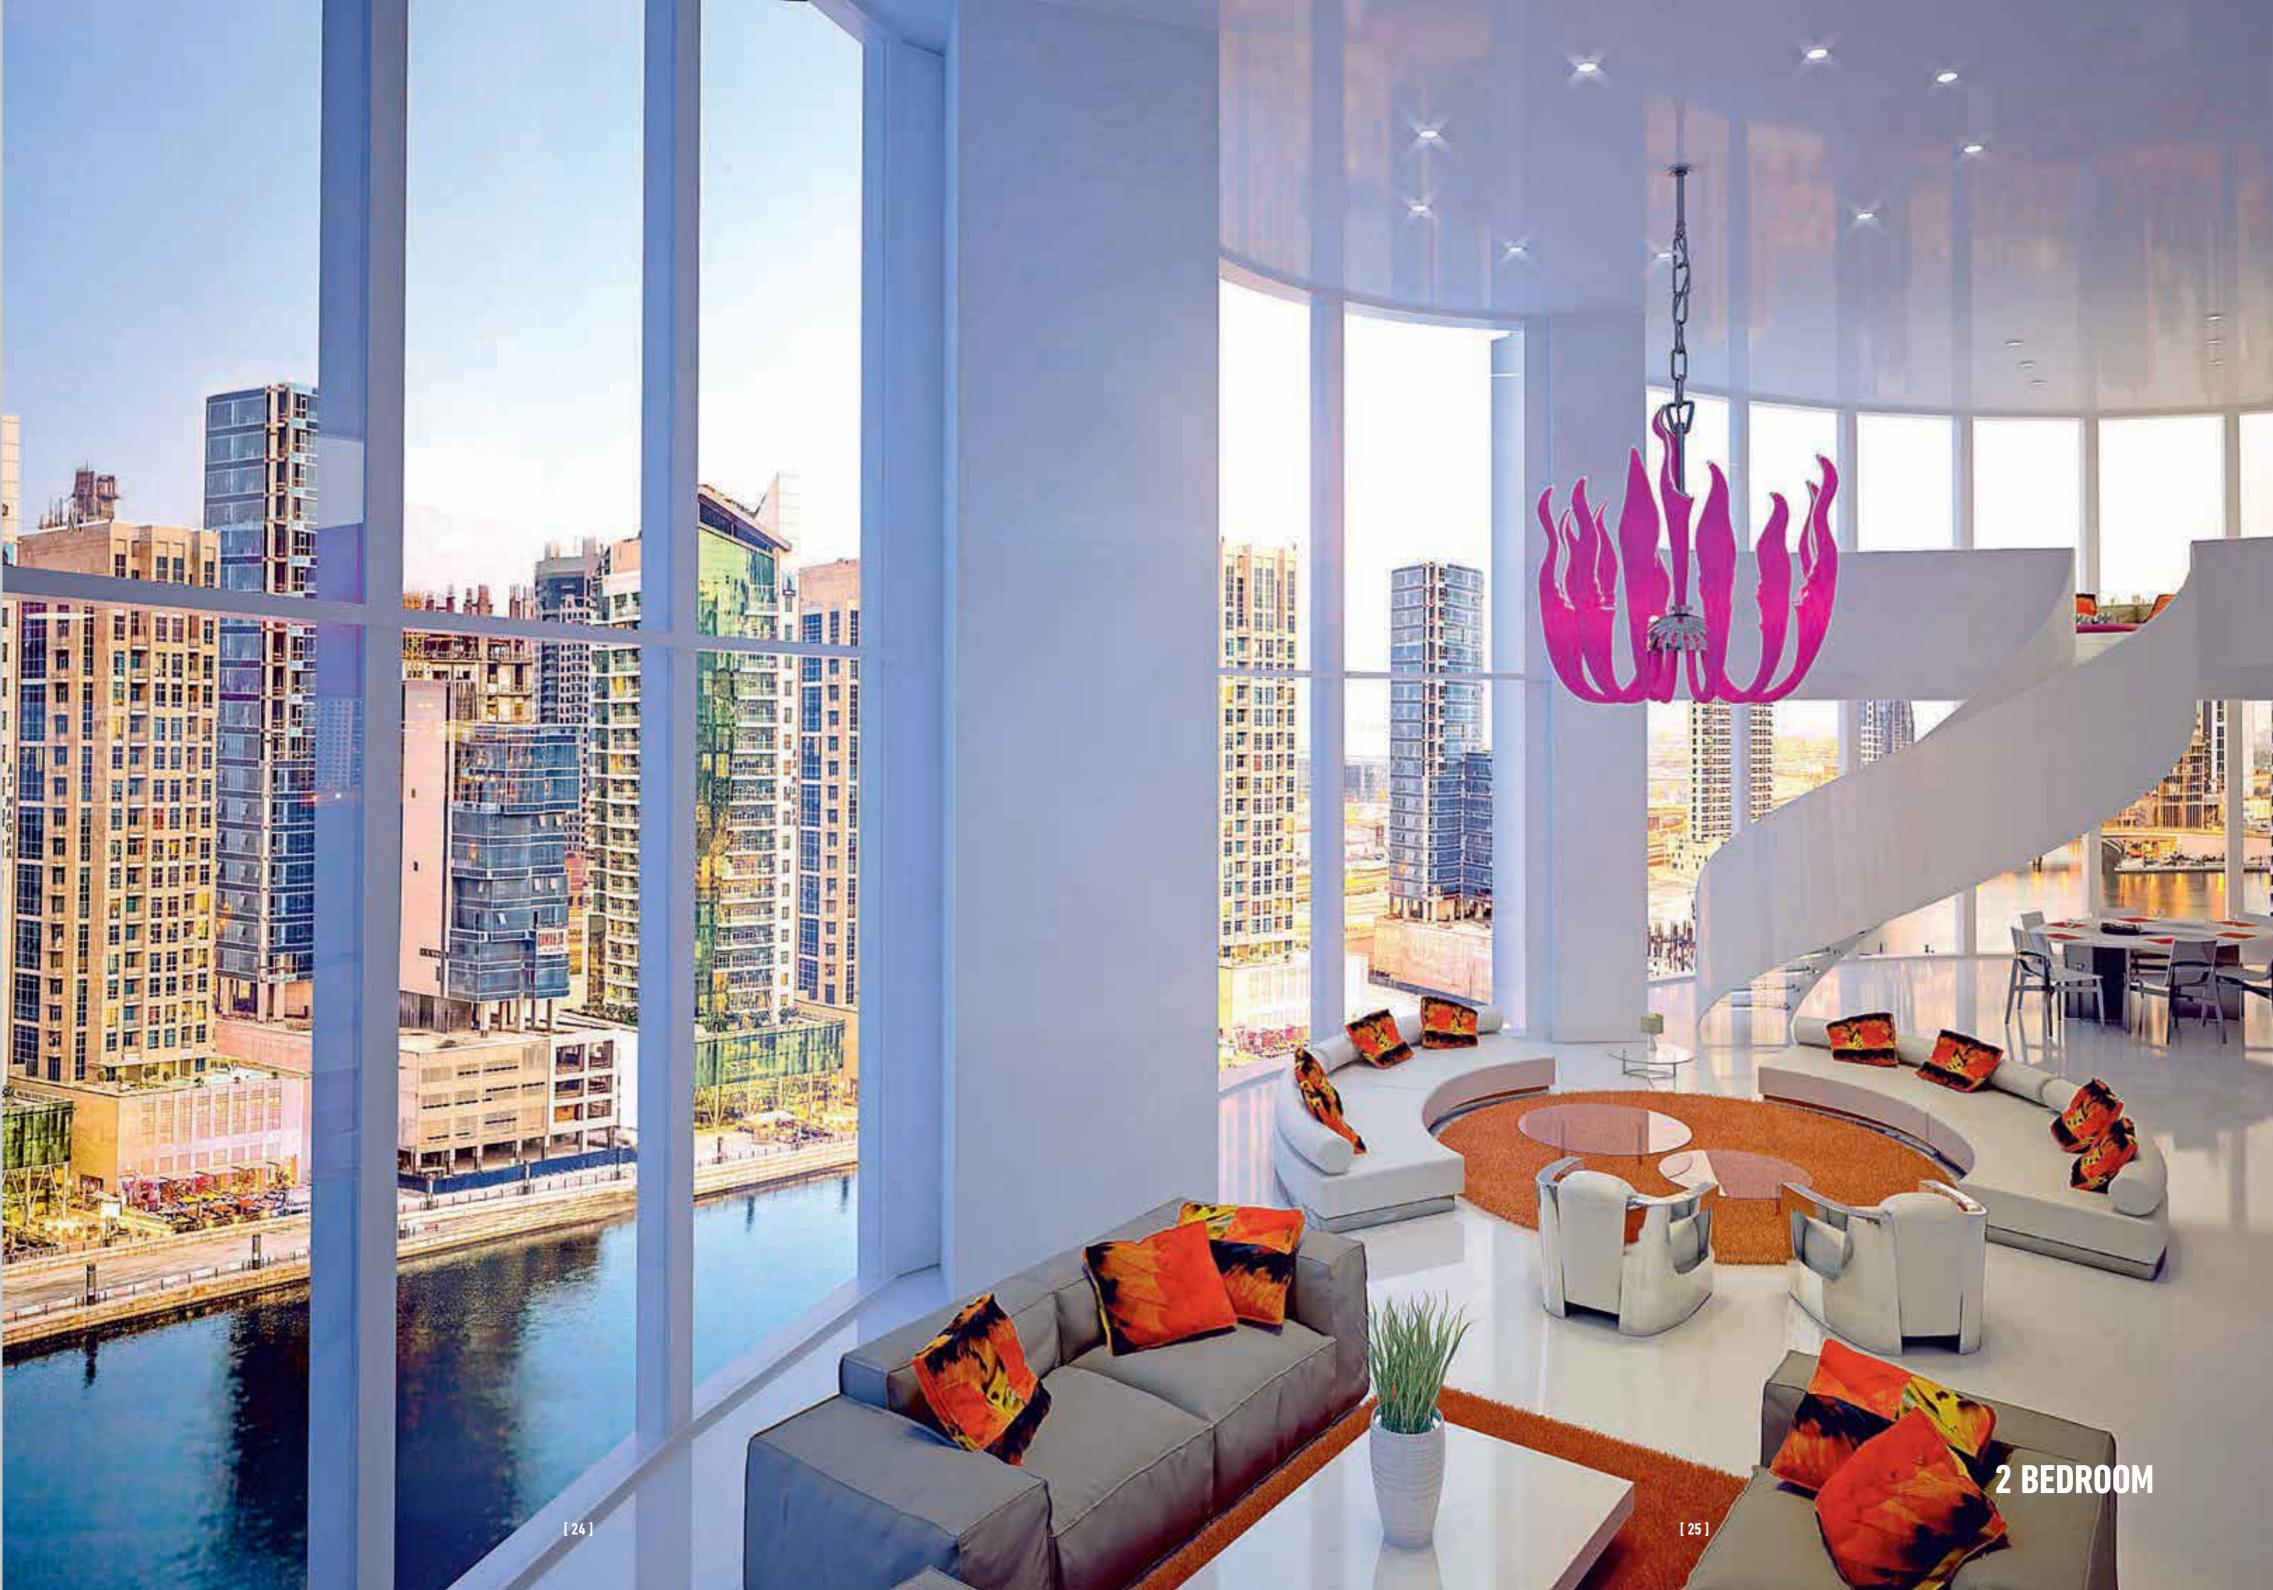

### UNIQUE PARADISE

THE SPRAWLING
LIVING ROOM HAS
A 6M HIGH CEILING,
GIVING YOU A
MARVELOUS SENSE
OF FREEDOM AND AN
EXCEPTIONAL VIEW.

Up the feature staircase is an open bedroom that offers an even grander double height view.

Let your imagination run wild as you decorate the wall with a unique art collection, create a personal museum, or impress with a stunning library.

The white wall is an incredible blank canvas, waiting for you to fill it.