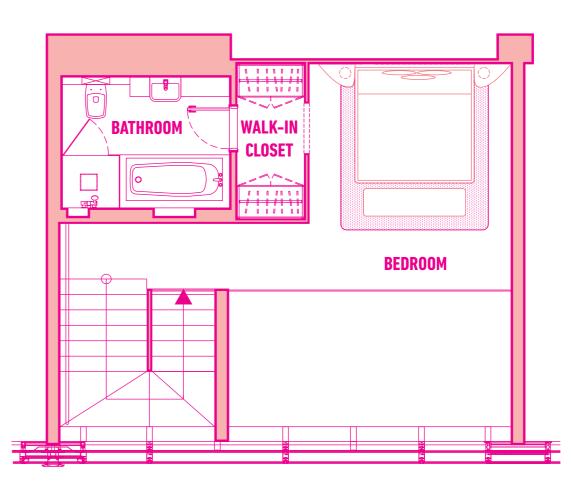

### UNIQUE PARADISE

THE SPRAWLING
LIVING ROOM HAS
A 6M HIGH CEILING,
GIVING YOU A
MARVELOUS SENSE
OF FREEDOM AND AN
EXCEPTIONAL VIEW.

Up the feature staircase is an open bedroom that offers an even grander double height view.

Let your imagination run wild as you decorate the wall with a unique art collection, create a personal museum, or impress with a stunning library.

The white wall is an incredible blank canvas, waiting for you to fill it.