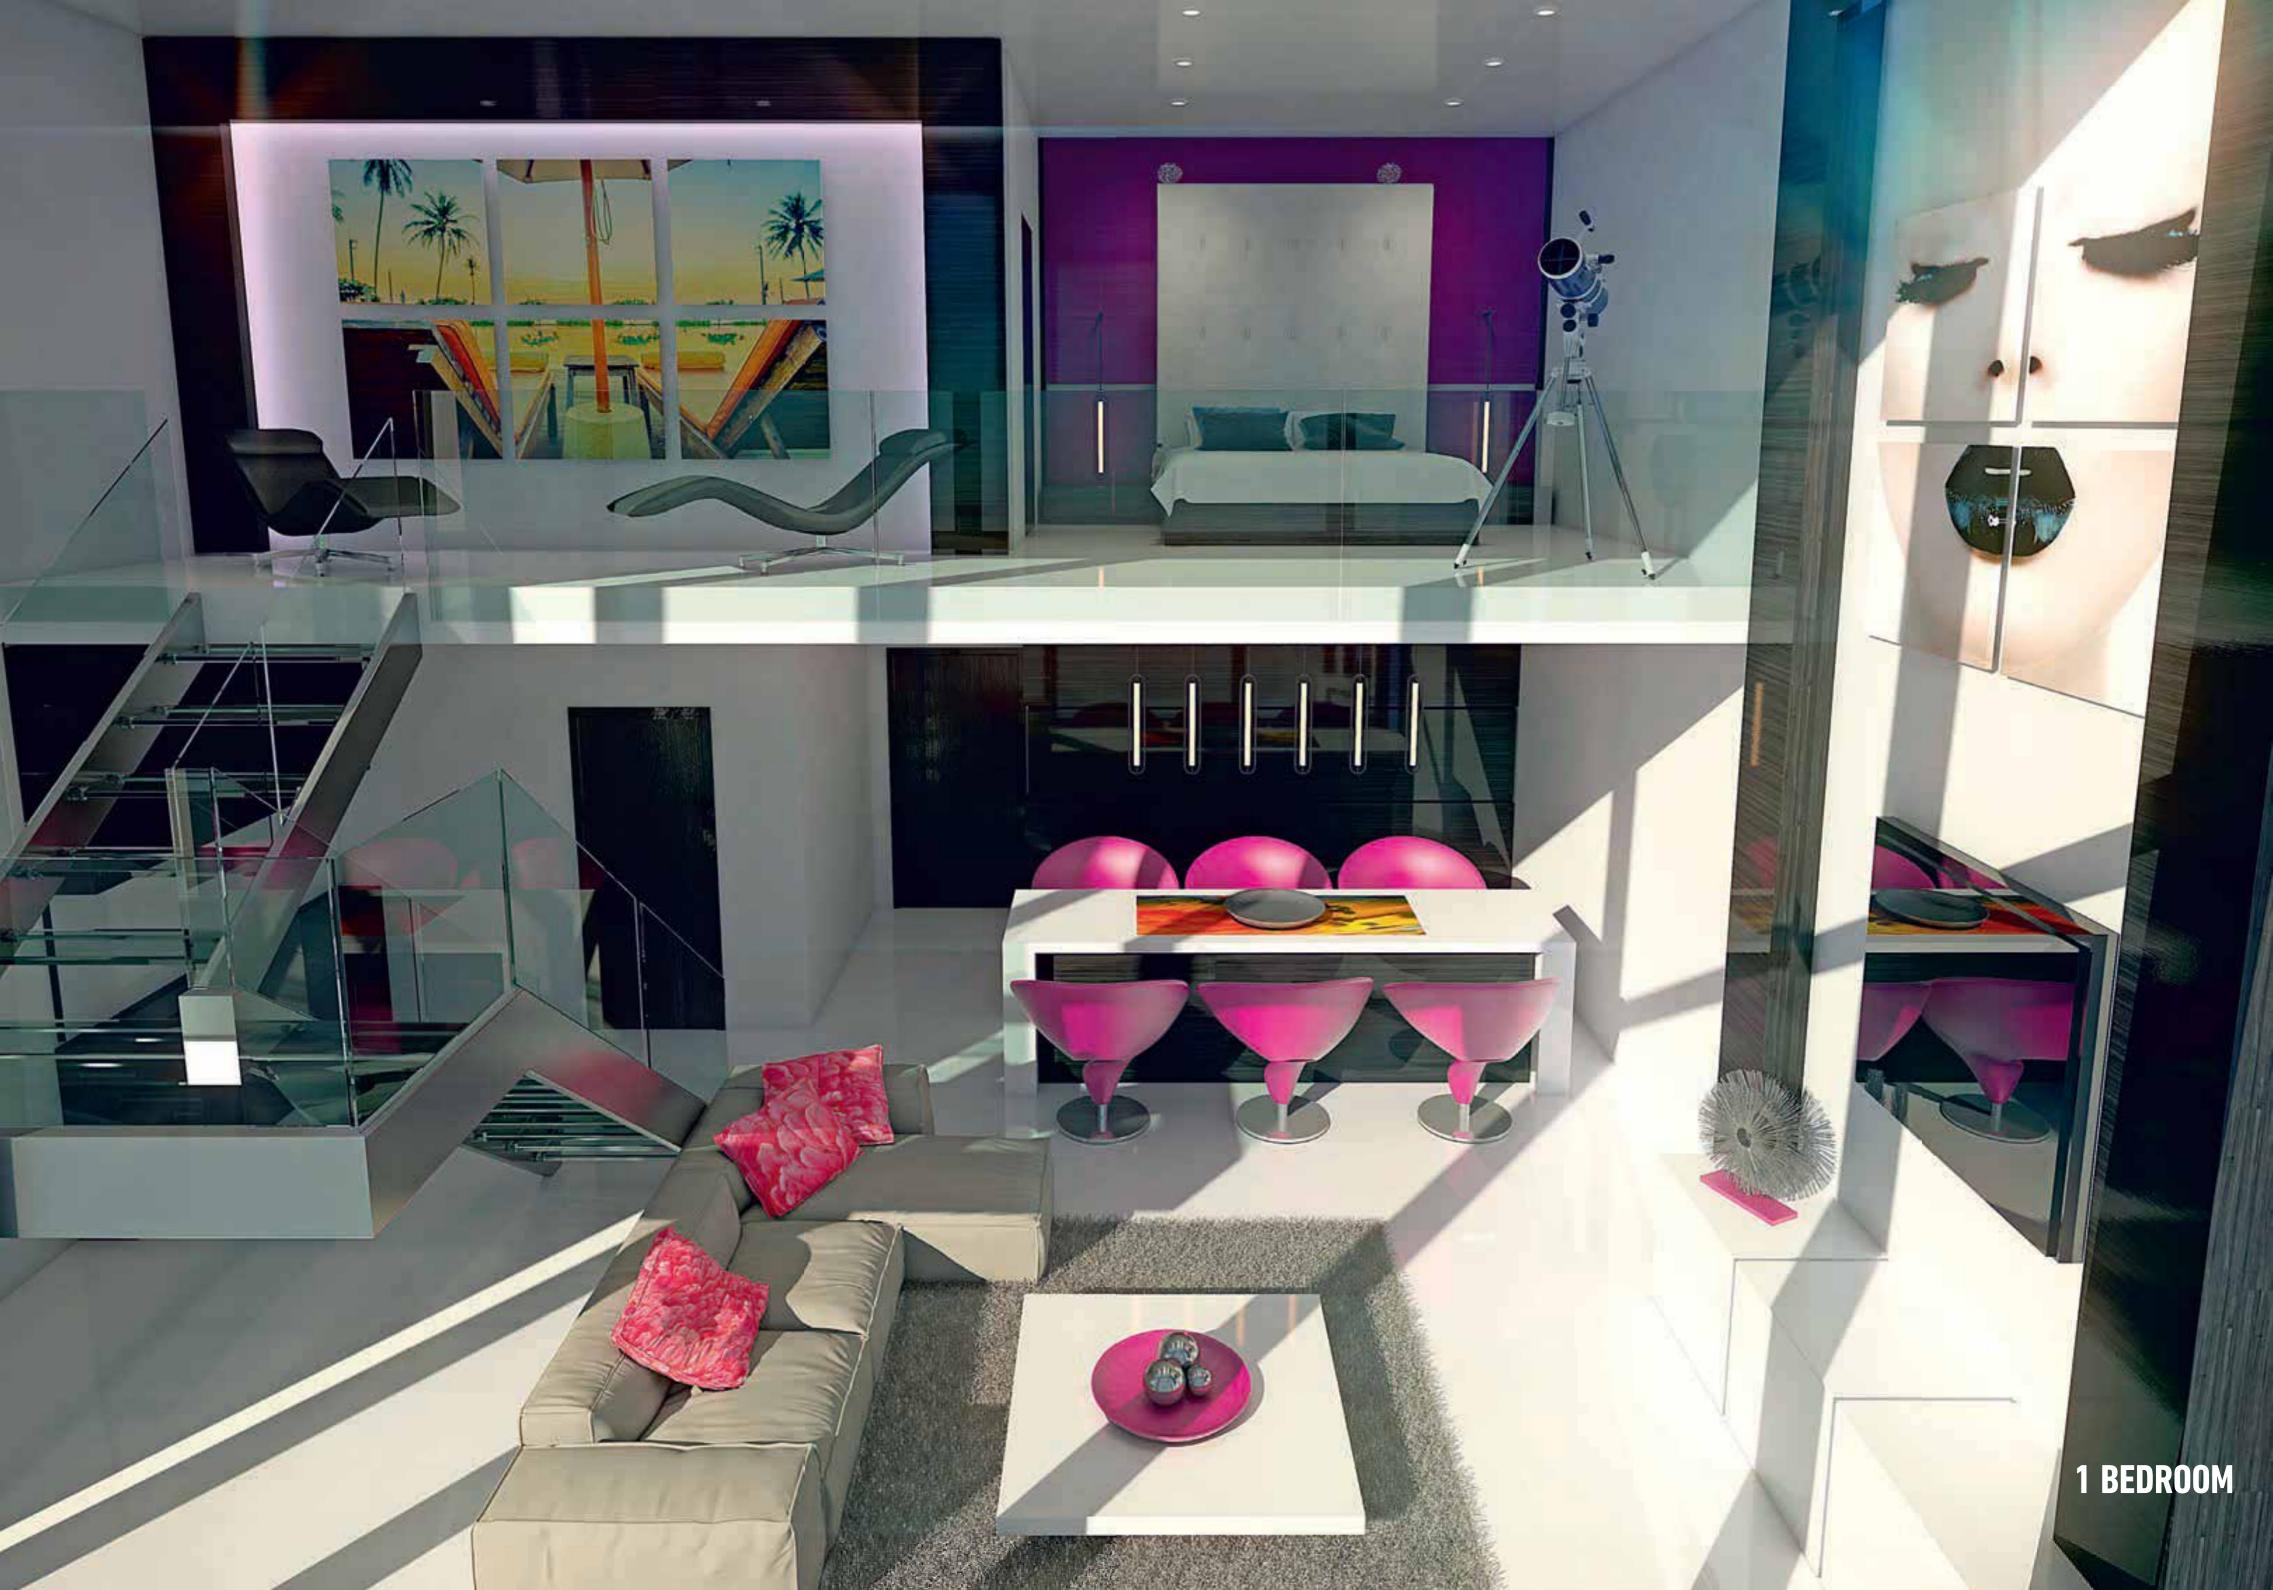

### SOLO... FOR YOU

### THIS ONE BEDROOM APARTMENT IS TRULY UNIQUE.

A spacious living room and bedroom, fully equipped kitchen, elegant bathroom, all enhanced with full floor-to-ceiling views of Downtown Dubai.