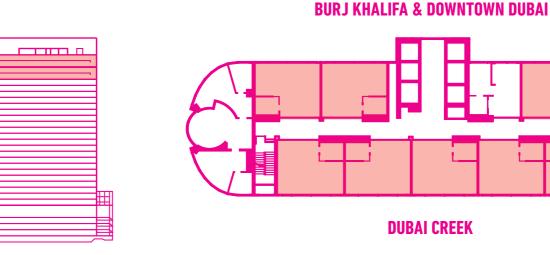

## STUDIO

**VIEW: BURJ KHALIFA & DOWNTOWN DUBAI** 

CAR PARK: 1NO. SIZE: 580 SF

**LEVELS 9 - 20** 

### MIAMI STUDIO LOFT

**VIEW: BURJ KHALIFA & DOWNTOWN DUBAI** 

CAR PARK: 1NO. SIZE: 1185 SF

**GROUND FLOOR** 

**MEZZANINE** 

**LEVELS 21 - 24** 

**DUBAI CREEK** 

**BURJ KHALIFA & DOWNTOWN DUBAI** 

# UNICO ONE BEDROOM

**VIEW: BURJ KHALIFA OR DUBAI CREEK VIEW** 

CAR PARK: 1NO. SIZE: 680 SF

**GROUND FLOOR** 

MEZZANINE

**LEVELS 21 - 24** 

# 

**VIEW: BURJ KHALIFA OR DUBAI CREEK VIEW** 

CAR PARK: 1NO. SIZE: 1185 SF

**GROUND FLOOR** 

MEZZANINE

LEVELS 21 - 24

### BURJ KHALIFA & DOWNTOWN DUBAI

**DUBAI CREEK** 

**VIEW: BURJ KHALIFA & DUBAI CREEK VIEW** 

CAR PARK: 1NO. SIZE: 2435 SF