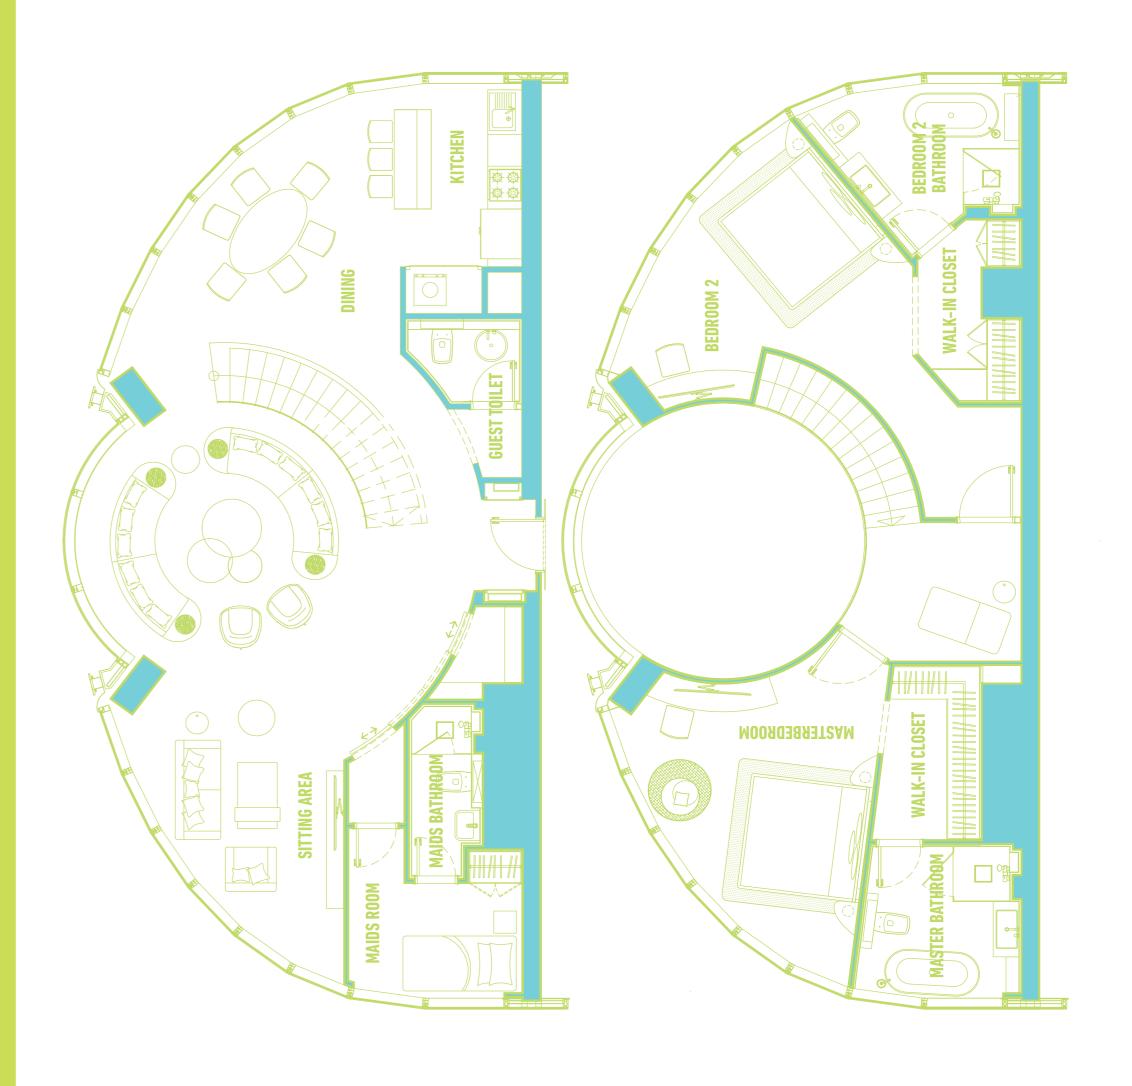

### COME HOME TO THE BEST VIEWS OF DUBAI, ALL FROM THE PRIVACY OF YOUR INVITING VILLA IN THE SKY.

Enjoy waking up in a sprawling bed to a magnificent sunrise, ascending slowly over the Creek

View the exciting Burj Khalifa from the privacy of your plush and stylish living room.

Relish the sunset on a spacious exotic terrace, and say good night while gazing at Dubai's sparkling lights.

THE BUENA
VISTA OF DUBAI A CONTINOUS
LIVING INSPIRATION