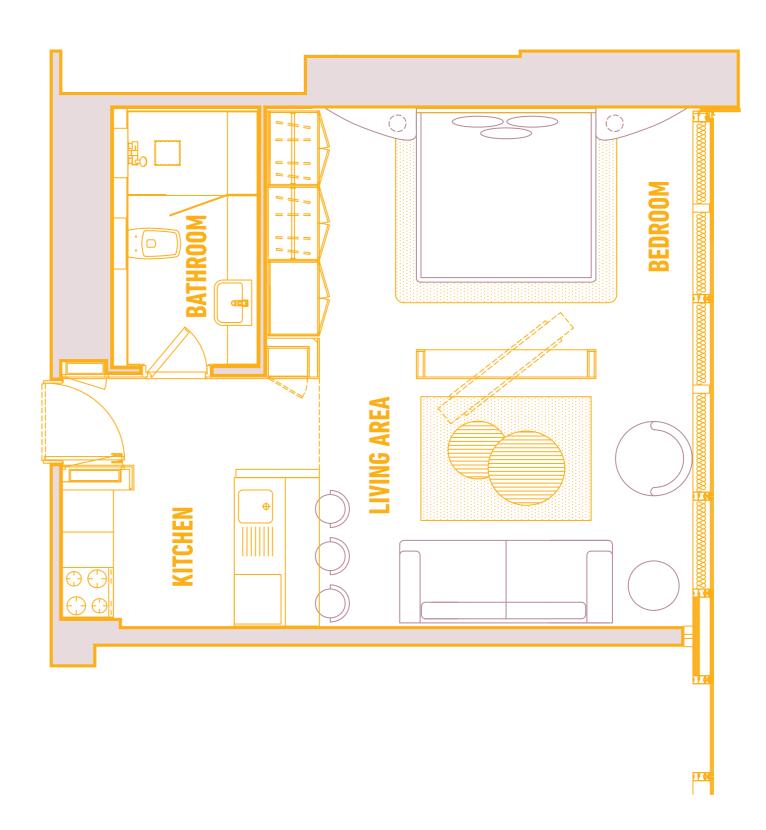

# STRIKE APOSE

THE PAD IS
DESIGNED WITH
SUMPTUOUS AND
STYLISH FURNISHED
RESIDENCES.

Artful open spaces emhpasize passion, modernity and an innovative approach to condo living.

From one to two bedroom suites and lofts, as well as special terraced villa apartments, the Pad offers a range of units to suit all types and tastes of its guests and residents.

### UNIQUE PARADISE

THE SPRAWLING
LIVING ROOM HAS
A 6M HIGH CEILING,
GIVING YOU A
MARVELOUS SENSE
OF FREEDOM AND AN
EXCEPTIONAL VIEW.

Up the feature staircase is an open bedroom that offers an even grander double height view.

Let your imagination run wild as you decorate the wall with a unique art collection, create a personal museum, or impress with a stunning library.

The white wall is an incredible blank canvas, waiting for you to fill it.