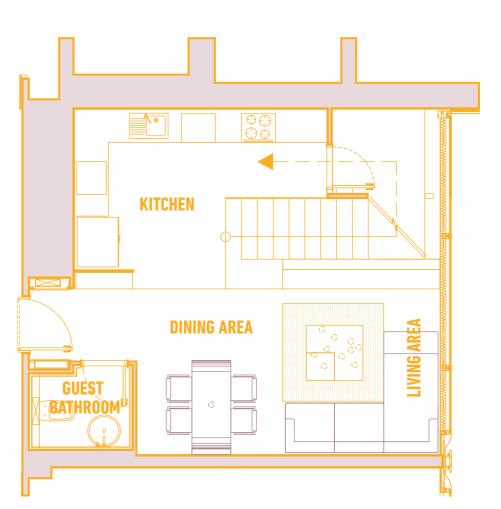

### MIAMI STUDIO LOFT

**VIEW: BURJ KHALIFA & DOWNTOWN DUBAI** 

CAR PARK: 1NO. SIZE: 1185 SF

**GROUND FLOOR** 

**MEZZANINE** 

**LEVELS 21 - 24** 

**DUBAI CREEK** 

**BURJ KHALIFA & DOWNTOWN DUBAI** 