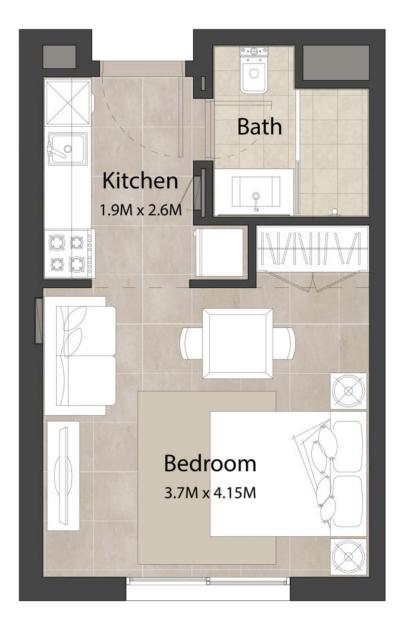

#### STUDIO Unit Type A

| AREA                | MIN                       | МАХ                       |
|---------------------|---------------------------|---------------------------|
| SUITE               | 29.53 Sq.m / 317.86 Sq.ft | 29.53 Sq.m / 317.86 Sq.ft |
| TOTAL BUILT-UP AREA | 89.43 Sq.m / 962.62 Sq.ft | 89.43 Sq.m / 962.62 Sq.ft |