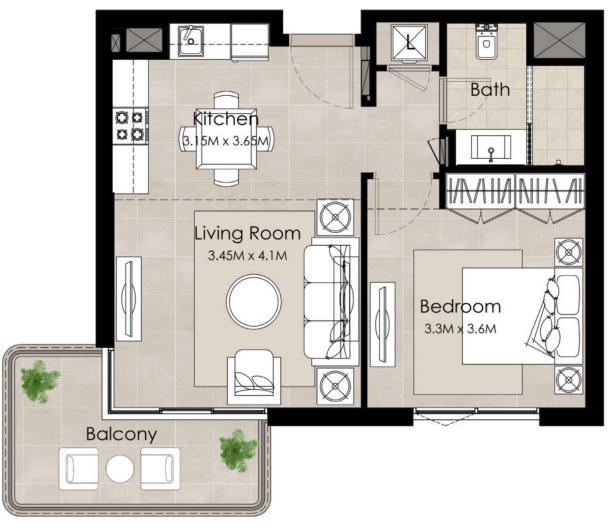

#### 1 BEDROOM Unit Type A

| AREA                | MIN                       | МАХ                       |
|---------------------|---------------------------|---------------------------|
| SUITE               | 52.70 Sq.m / 567.26 Sq.ft | 52.70 Sq.m / 567.26 Sq.ft |
| BALCONY             | 5.24 Sq.m / 56.40 Sq.ft   | 5.24 Sq.m / 56.40 Sq.ft   |
| TOTAL BUILT-UP AREA | 57.94 Sq.m / 623.66 Sq.ft | 57.94 Sq.m / 623.66 Sq.ft |

\*Balcony sizes vary

Disclaimer

The Diplomat

RESIDENCES