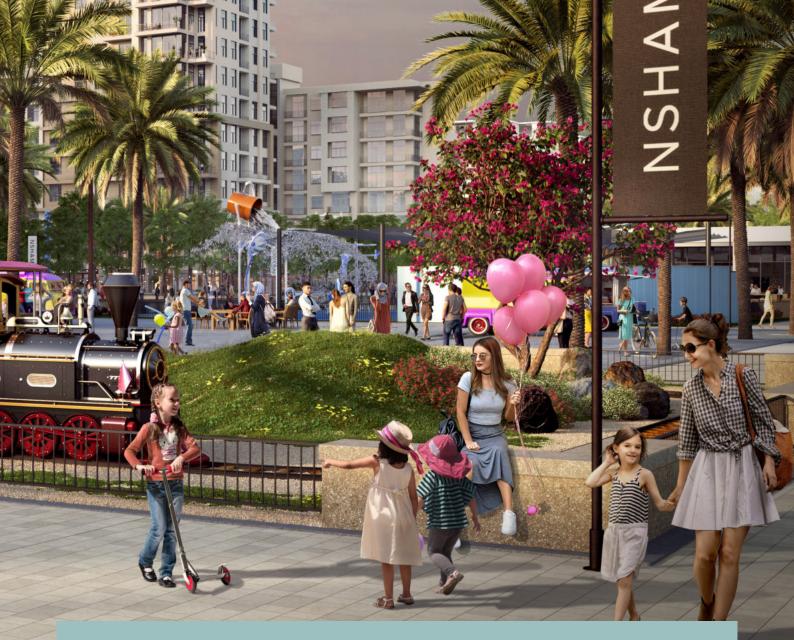

Lijestyle

Town Square Park is an urban green space with vast open landscapes that offers plenty of options for activities.

The 37,000 sqm park is bordered by open-air cafés, hundreds of retail outlets, Reel Cinemas, invigorating jogging trails and a whole lot more amenities for its residents to enjoy.