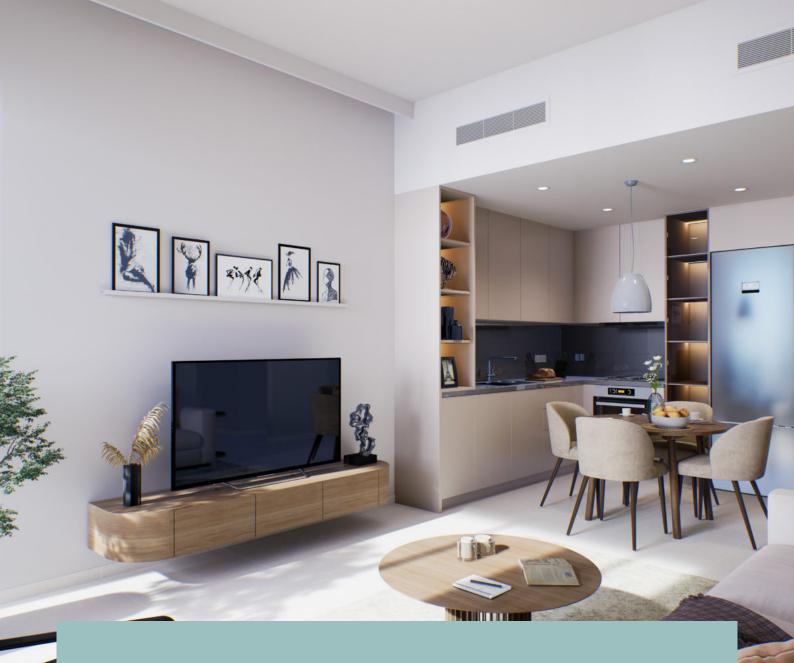

Interior

Living and dining areas offer abundant natural light. Bedrooms are furnished with glazed porcelain floors and in-built wardrobes whereas master bedrooms have an en-suite bathroom.

The modern day kitchen layouts entail scratch and stain proof prep counters, overhead cabinets and glazed porcelain tile flooring.

Exterior

Every design has been planned to perfection.

From individual units to the complex as a whole, is crafted for the modern homebuyer.

Facilities

Live in a home where a variety of wellness, entertainment and leisure options are just a step away.