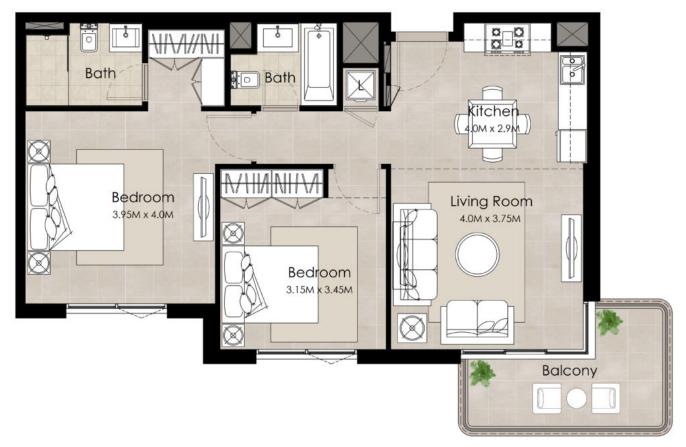

## 2 BEDROOM Unit Type B

| AREA                | MIN                       | МАХ                       |
|---------------------|---------------------------|---------------------------|
| SUITE               | 77.03 Sq.m / 829.14 Sq.ft | 79.80 Sq.m / 858.96 Sq.ft |
| BALCONY             | 8.71 Sq.m / 93.75 Sq.ft   | 8.72 Sq.m / 93.86 Sq.ft   |
| TOTAL BUILT-UP AREA | 85.74 Sq.m / 922.90 Sq.ft | 88.52 Sq.m / 952.82 Sq.ft |

\*Balcony sizes vary

Disclaimer

The Diplomat

RESIDENCES