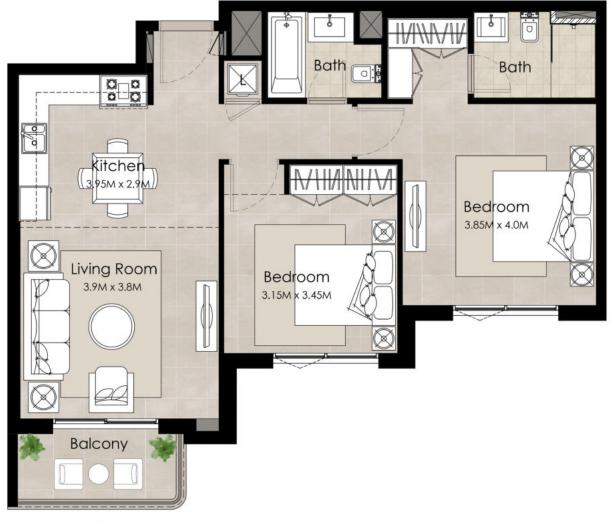

## 2 BEDROOM Unit Type A

| AREA                | MIN                       | MAX                       |
|---------------------|---------------------------|---------------------------|
| SUITE               | 78.77 Sq.m / 847.87 Sq.ft | 79.55 Sq.m / 856.27 Sq.ft |
| BALCONY             | 4.90 Sq.m / 52.74 Sq.ft   | 5.46 Sq.m / 58.77 Sq.ft   |
| TOTAL BUILT-UP AREA | 84.23 Sq.m / 906.64 Sq.ft | 84.45 Sq.m / 909.01 Sq.ft |

\*Balcony sizes vary

Disclaimer

The Diplomat

RESIDENCES