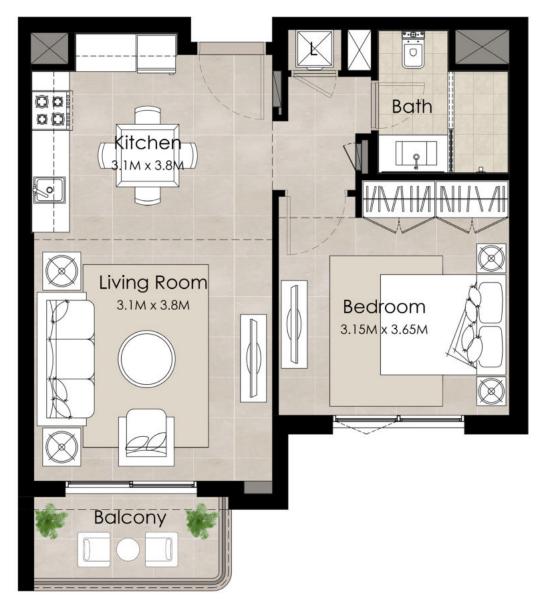

#### 1 BEDROOM Unit Type A

| AREA                | MIN                       | МАХ                       |
|---------------------|---------------------------|---------------------------|
| SUITE               | 52.70 Sq.m / 567.26 Sq.ft | 52.70 Sq.m / 567.26 Sq.ft |
| BALCONY             | 5.24 Sq.m / 56.40 Sq.ft   | 5.24 Sq.m / 56.40 Sq.ft   |
| TOTAL BUILT-UP AREA | 57.94 Sq.m / 623.66 Sq.ft | 57.94 Sq.m / 623.66 Sq.ft |

\*Balcony sizes vary

Disclaimer

The Diplomat

RESIDENCES