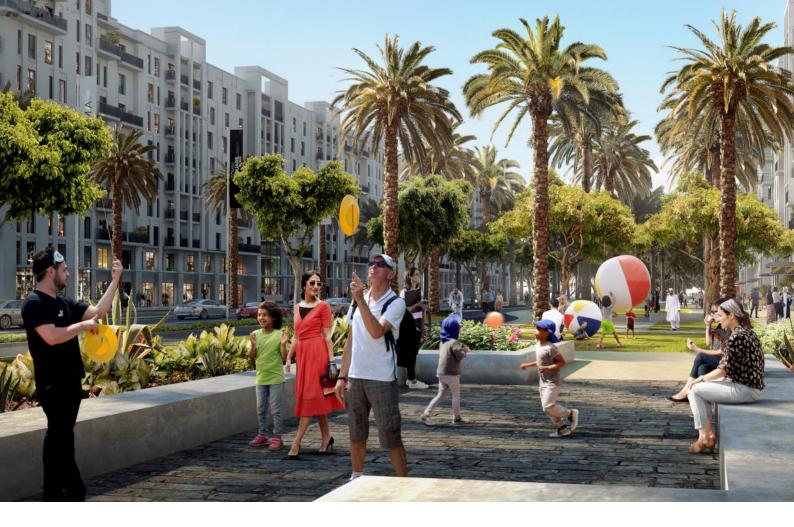

Lijestyle

Town Square Park is an urban green space with vast open landscapes that offers plenty of options for activities.

The 37,000 sqm park is bordered by open-air cafés, hundreds of retail outlets, Reel Cinemas, invigorating jogging trails and a whole lot more amenities for its residents to enjoy.