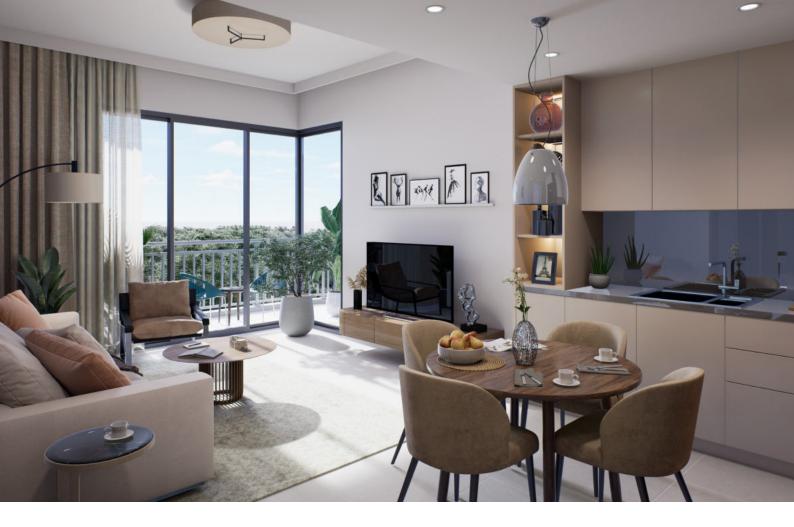

Interior

Living and dining areas offer abundant natural light. Bedrooms are furnished with glazed porcelain floors and in-built wardrobes whereas master bedrooms have an en-suite bathroom.

The modern day kitchen layouts entail scratch and stain proof prep counters, overhead cabinets and glazed porcelain tile flooring.

Exterior

Every design has been planned to perfection.

From individual units to the complex as a whole, is crafted for the modern homebuyer.

Facilities

Live in a home where a variety of wellness, entertainment and leisure options are just a step away.