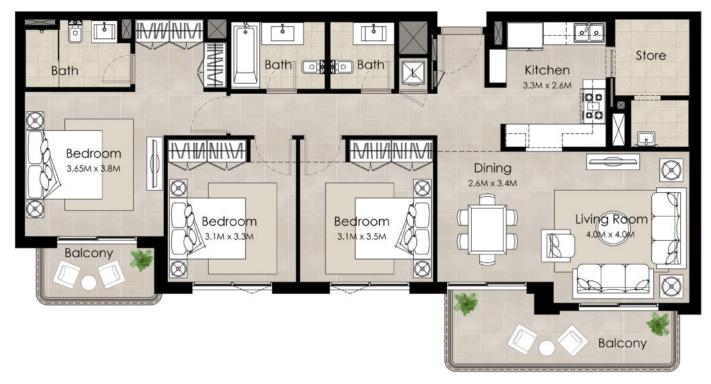

## 3 BEDROOM Unit Type A

| AREA                | MIN                         | МАХ                         |
|---------------------|-----------------------------|-----------------------------|
| SUITE               | 120.10 Sq.m / 1292.74 Sq.ft | 120.10 Sq.m / 1292.74 Sq.ft |
| BALCONY             | 10.13 Sq.m / 109.04 Sq.ft   | 10.13 Sq.m / 109.04 Sq.ft   |
| TOTAL BUILT-UP AREA | 130.23 Sq.m / 1401.78 Sq.ft | 130.23 Sq.m / 1401.78 Sq.ft |

\*Balcony sizes vary

#### Disclaimer

The Diplomat