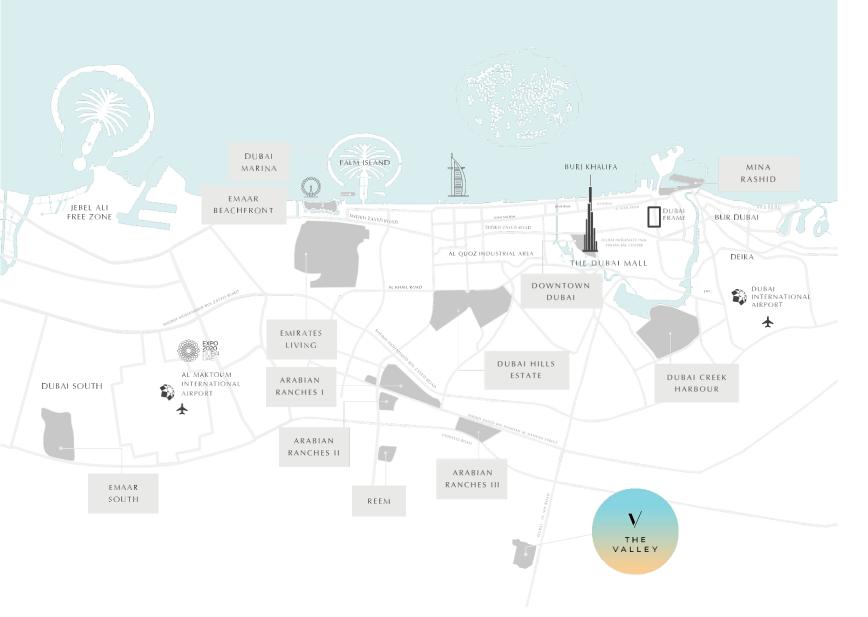

## A WONDERFUL LOCATION

THE VALLEY is strategically located on Dubai-Al Ain Road, which is a major connection point between the two key UAE emirates of Dubai and Abu Dhabi. Your home at Talia provides a peaceful family sanctuary that is well-connected and within easy reach of all that Dubai has to offer.

> **05** minutes' drive from Dubai Rugby Sevens

**08** minutes' drive from Dubai Outlet Mall

**25** minutes' drive from Burj Khalifa/

The Dubai Mall

minutes' drive from Dubai International Airport

25