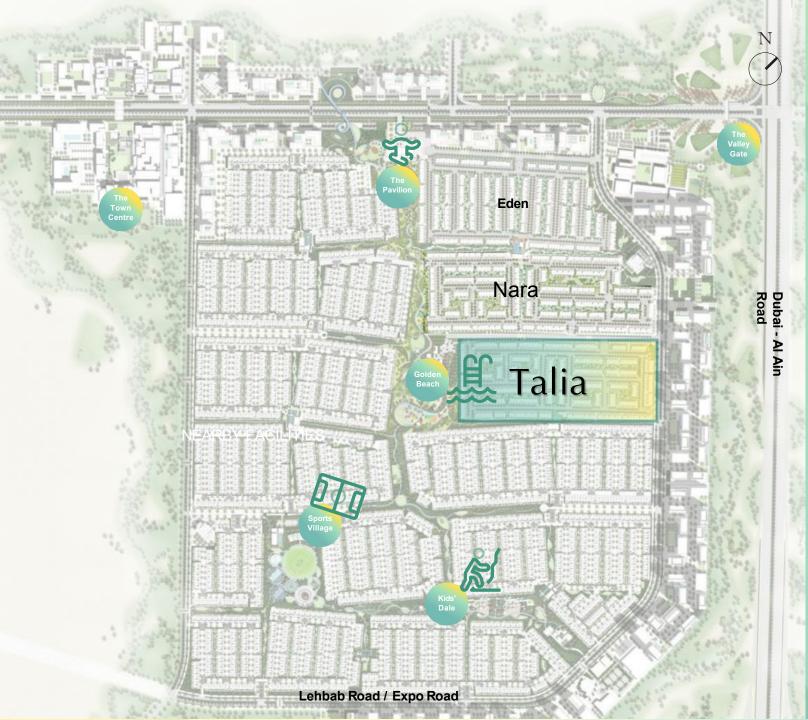

Picnic

Area

Community Centre

Park

Gardens

25 Eden Nara Talia Beac Lehbab Road / Expo Road

Duba

### **Destination Amenities**

**TALIA** 

32,000 sqm Brighten up your day at the beating heart of THE VALLEY.

Farmers' market

Gourmet dining

# SPORTS VILLAGE

**20,000 sqm** Enjoy an active, fulfilling & healthy lifestyle at the Sports Village.

FAI AT

Sports courts

Playground & outdoor gym

an a

Z

Bicycle & running tracks

**10,000 sqm** Let your little ones' imagination soar at Kids' Dale.

Amphitheatre

Archaeological play area

à

33,000 sqm Unwind with a sunset yoga class at The Pavilion.

Zen & Oasis garden

Observation tower

30,000 sqm Spend your afternoons basking under the sun at the Golden Beach.

Water splash

R

Kids' play areas

F&B