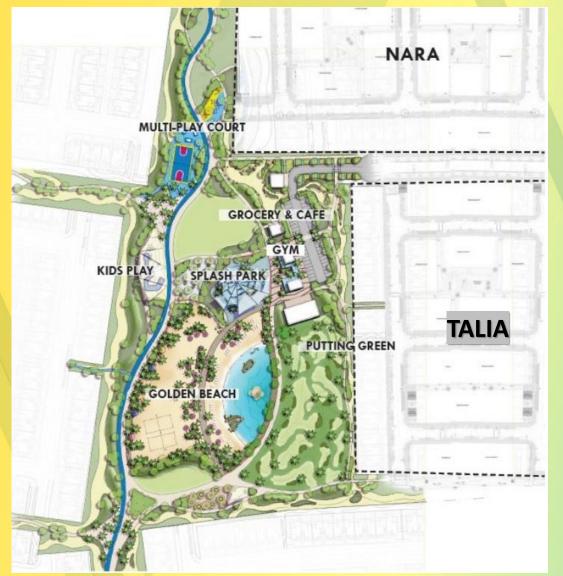

### **Destination Amenities**

**TALIA** 

32,000 sqm Brighten up your day at the beating heart of THE VALLEY.

Farmers' market

Gourmet dining

# SPORTS VILLAGE

**20,000 sqm** Enjoy an active, fulfilling & healthy lifestyle at the Sports Village.

FAI AT

Sports courts

Playground & outdoor gym

an a

Z

Bicycle & running tracks

**10,000 sqm** Let your little ones' imagination soar at Kids' Dale.

Amphitheatre

Archaeological play area

à

33,000 sqm Unwind with a sunset yoga class at The Pavilion.

Zen & Oasis garden

Observation tower

30,000 sqm Spend your afternoons basking under the sun at the Golden Beach.

Water splash

R

Kids' play areas

F&B

# The Golden Hub

An active attraction that introduces warm sandy shores, a beach pool and a generous gym and a putting-green area into The Valley, just a minute's walk from townhouses at TALIA.

The Golden hub brings to The Valley's residences the following amenities:

- Kid's play areas
- An active Lawn
- Shaded Picnic Spots
- Sandy beach
- Wave Pool and lagoon with Pool Slide
- Beach Hammocks
- Wet play / Splashpad
- Sandy Volleyball Courts
- Putting-green area and Golf Simulation
- Destination Gym
- Cafe
- Mini-Grocery