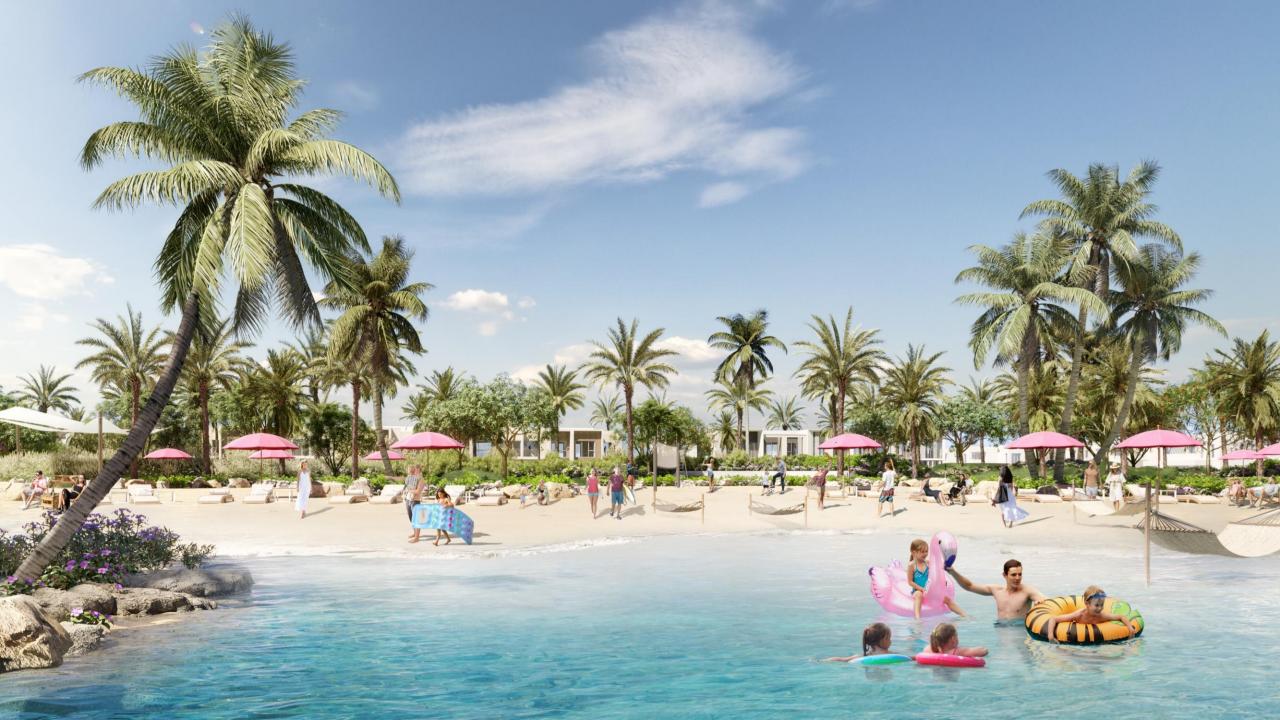

**10,000 sqm** Let your little ones' imagination soar at Kids' Dale.

Amphitheatre

Archaeological play area

à

33,000 sqm Unwind with a sunset yoga class at The Pavilion.

Zen & Oasis garden

Observation tower

30,000 sqm Spend your afternoons basking under the sun at the Golden Beach.

# The Golden Hub

An active attraction that introduces warm sandy shores, a beach pool and a generous gym and a putting-green area into The Valley, just a minute's walk from townhouses at TALIA.

The Golden hub brings to The Valley's residences the following amenities:

- Kid's play areas
- An active Lawn
- Shaded Picnic Spots
- Sandy beach
- Wave Pool and lagoon with Pool Slide
- Beach Hammocks
- Wet play / Splashpad
- Sandy Volleyball Courts
- Putting-green area and Golf Simulation
- Destination Gym
- Cafe
- Mini-Grocery