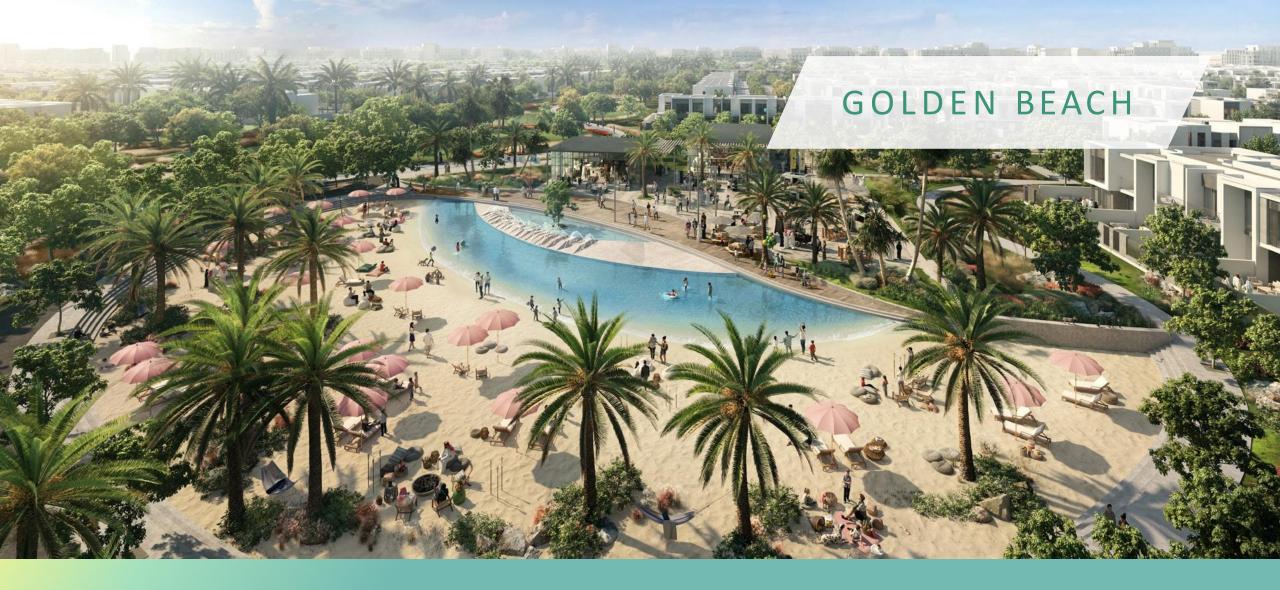

**10,000 sqm** Let your little ones' imagination soar at Kids' Dale.

Amphitheatre

Archaeological play area

à

33,000 sqm Unwind with a sunset yoga class at The Pavilion.

Zen & Oasis garden

Observation tower

30,000 sqm Spend your afternoons basking under the sun at the Golden Beach.

# The Golden Hub

An active attraction that introduces warm sandy shores, a beach pool and a generous gym and a putting-green area into The Valley, just a minute's walk from townhouses at TALIA.

The Golden hub brings to The Valley's residences the following amenities:

- Kid's play areas
- An active Lawn
- Shaded Picnic Spots
- Sandy beach
- Wave Pool and lagoon with Pool Slide
- Beach Hammocks
- Wet play / Splashpad
- Sandy Volleyball Courts
- Putting-green area and Golf Simulation
- Destination Gym
- Cafe
- Mini-Grocery