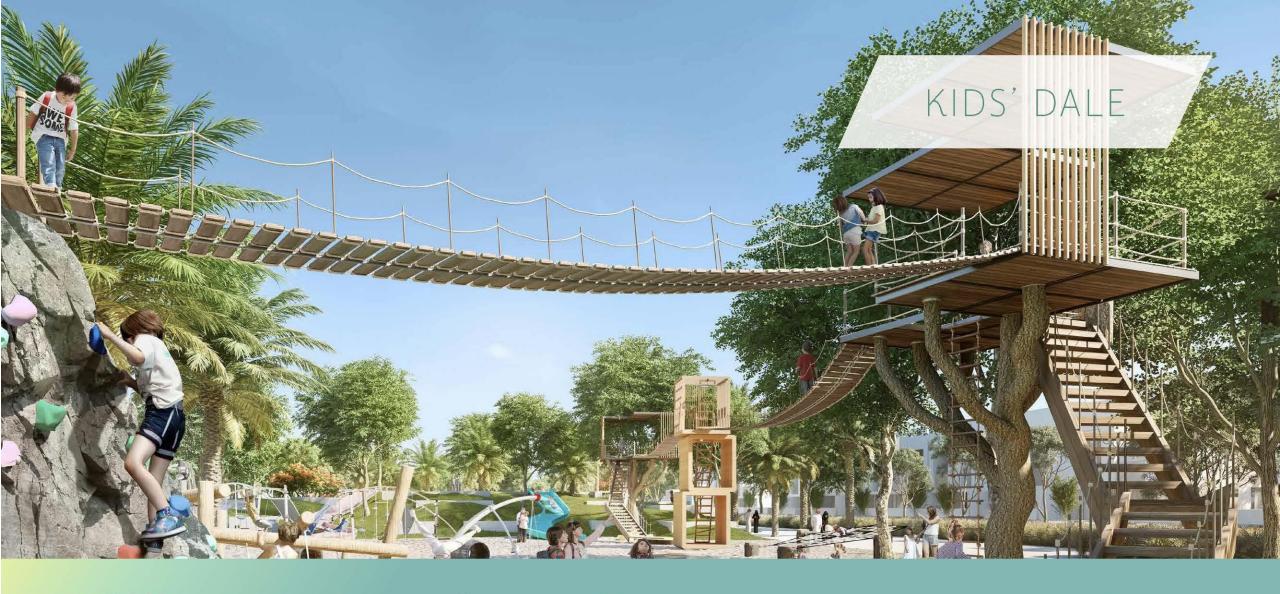

**10,000 sqm** Let your little ones' imagination soar at Kids' Dale.

Amphitheatre

Archaeological play area

à

33,000 sqm Unwind with a sunset yoga class at The Pavilion.

Zen & Oasis garden

Observation tower

30,000 sqm Spend your afternoons basking under the sun at the Golden Beach.