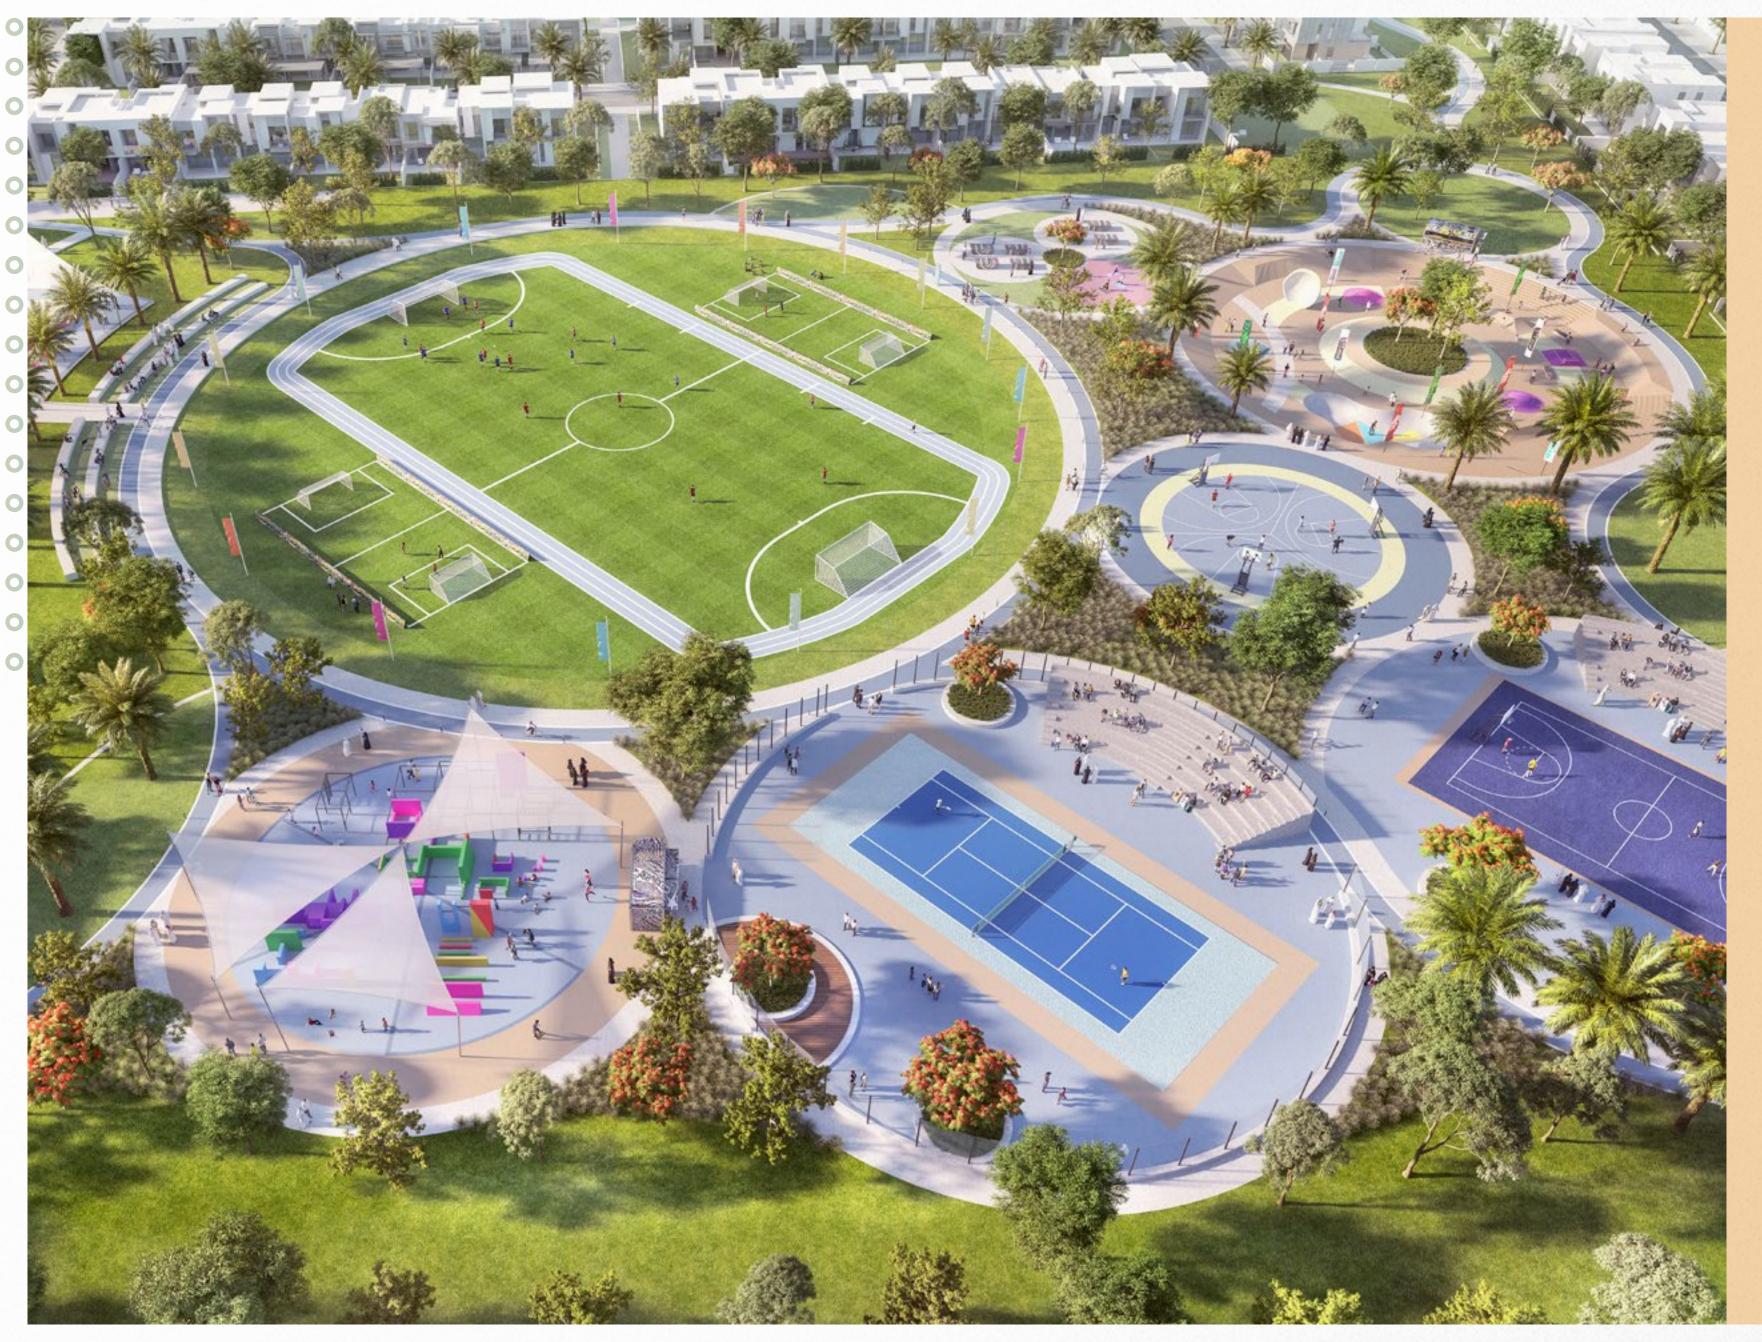

## Sports Village

20,000 sqm

Enjoy an active, fulfilling & healthy lifestyle at the Sports Village.

Sports courts

Playground & outdoor gym

Bicycle & running tracks