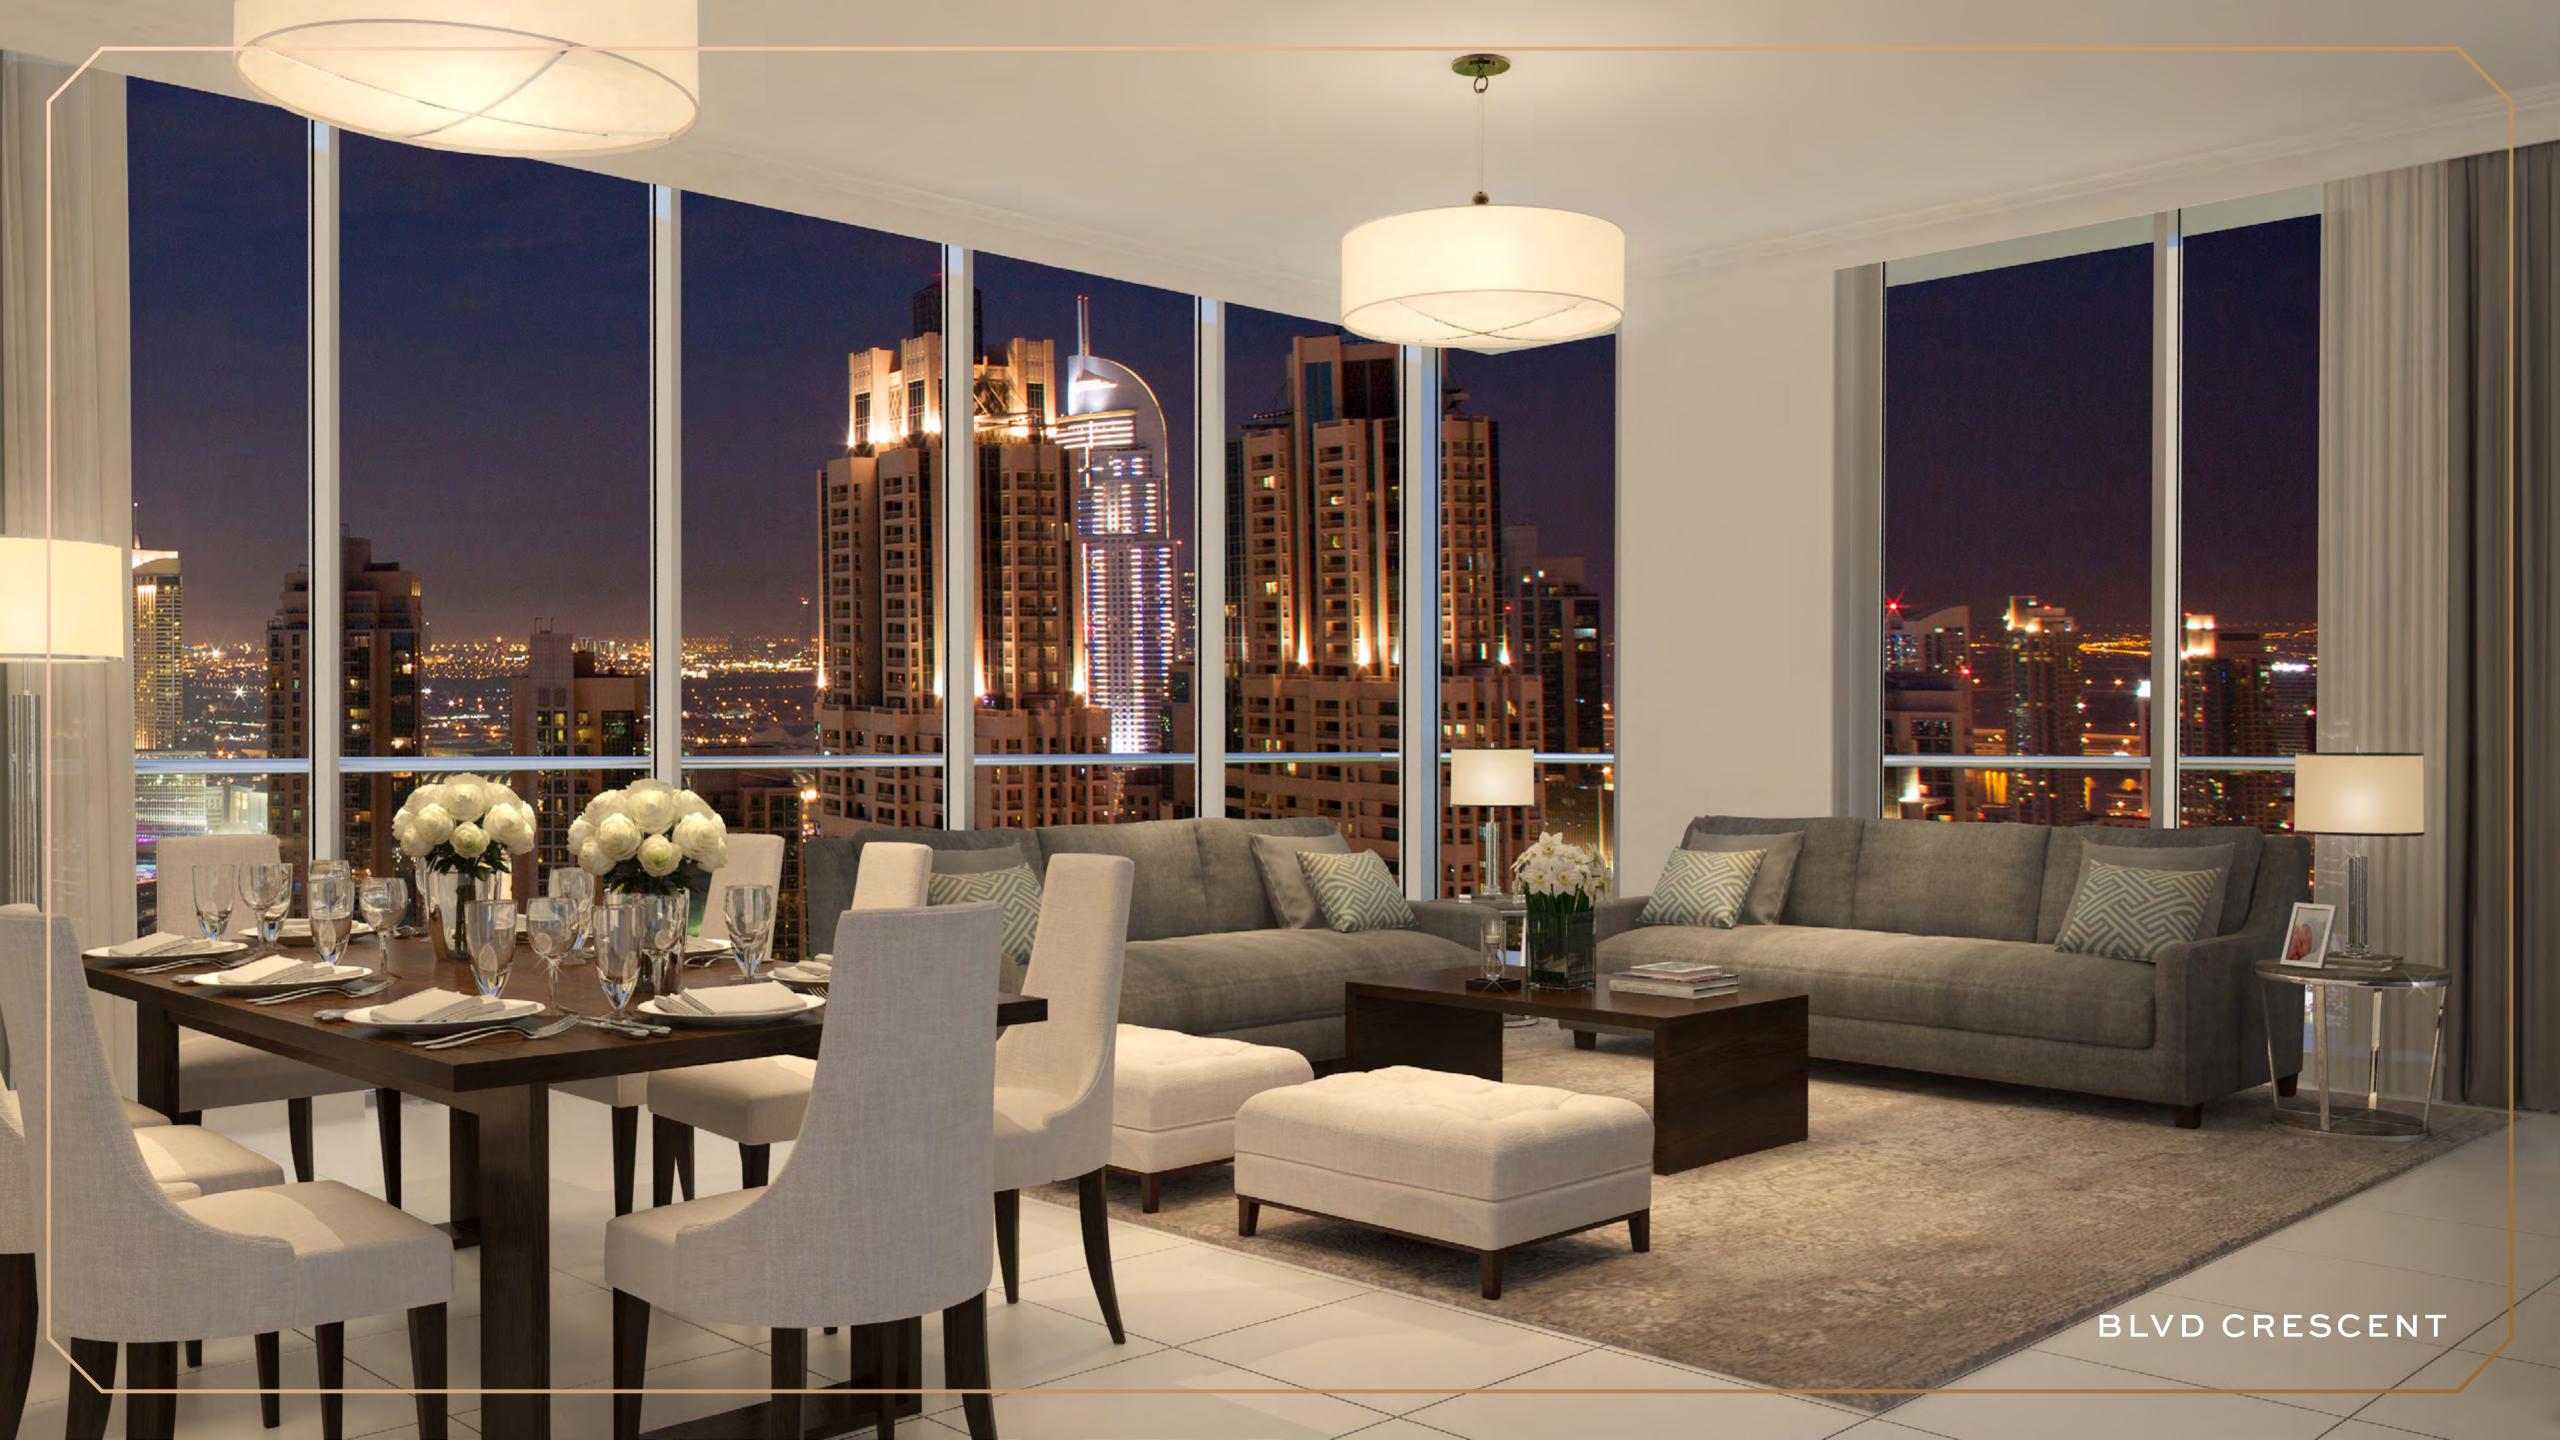

### BLVD Crescent Downtown Dubai

BLVD Crescent's shimmering sleek twin towers – 43 and 21 – are luxury personified. Set in a serene, family-friendly atmosphere, these stylish and contemporary towers comprise one, two and three-bedroom luxury apartments and lavish penthouses.

At BLVD Crescent, live your life in contemporary splendour, surrounded by meticulously detailed and elegant finishing that will appeal to your sophisticated palette. During the day, the floor-to-ceiling windows allow the sunlight to permeate every corner of the room. At night, the area transforms into a glamorous living and entertaining space akin to upscale New York.

**BLVD Crescent** 