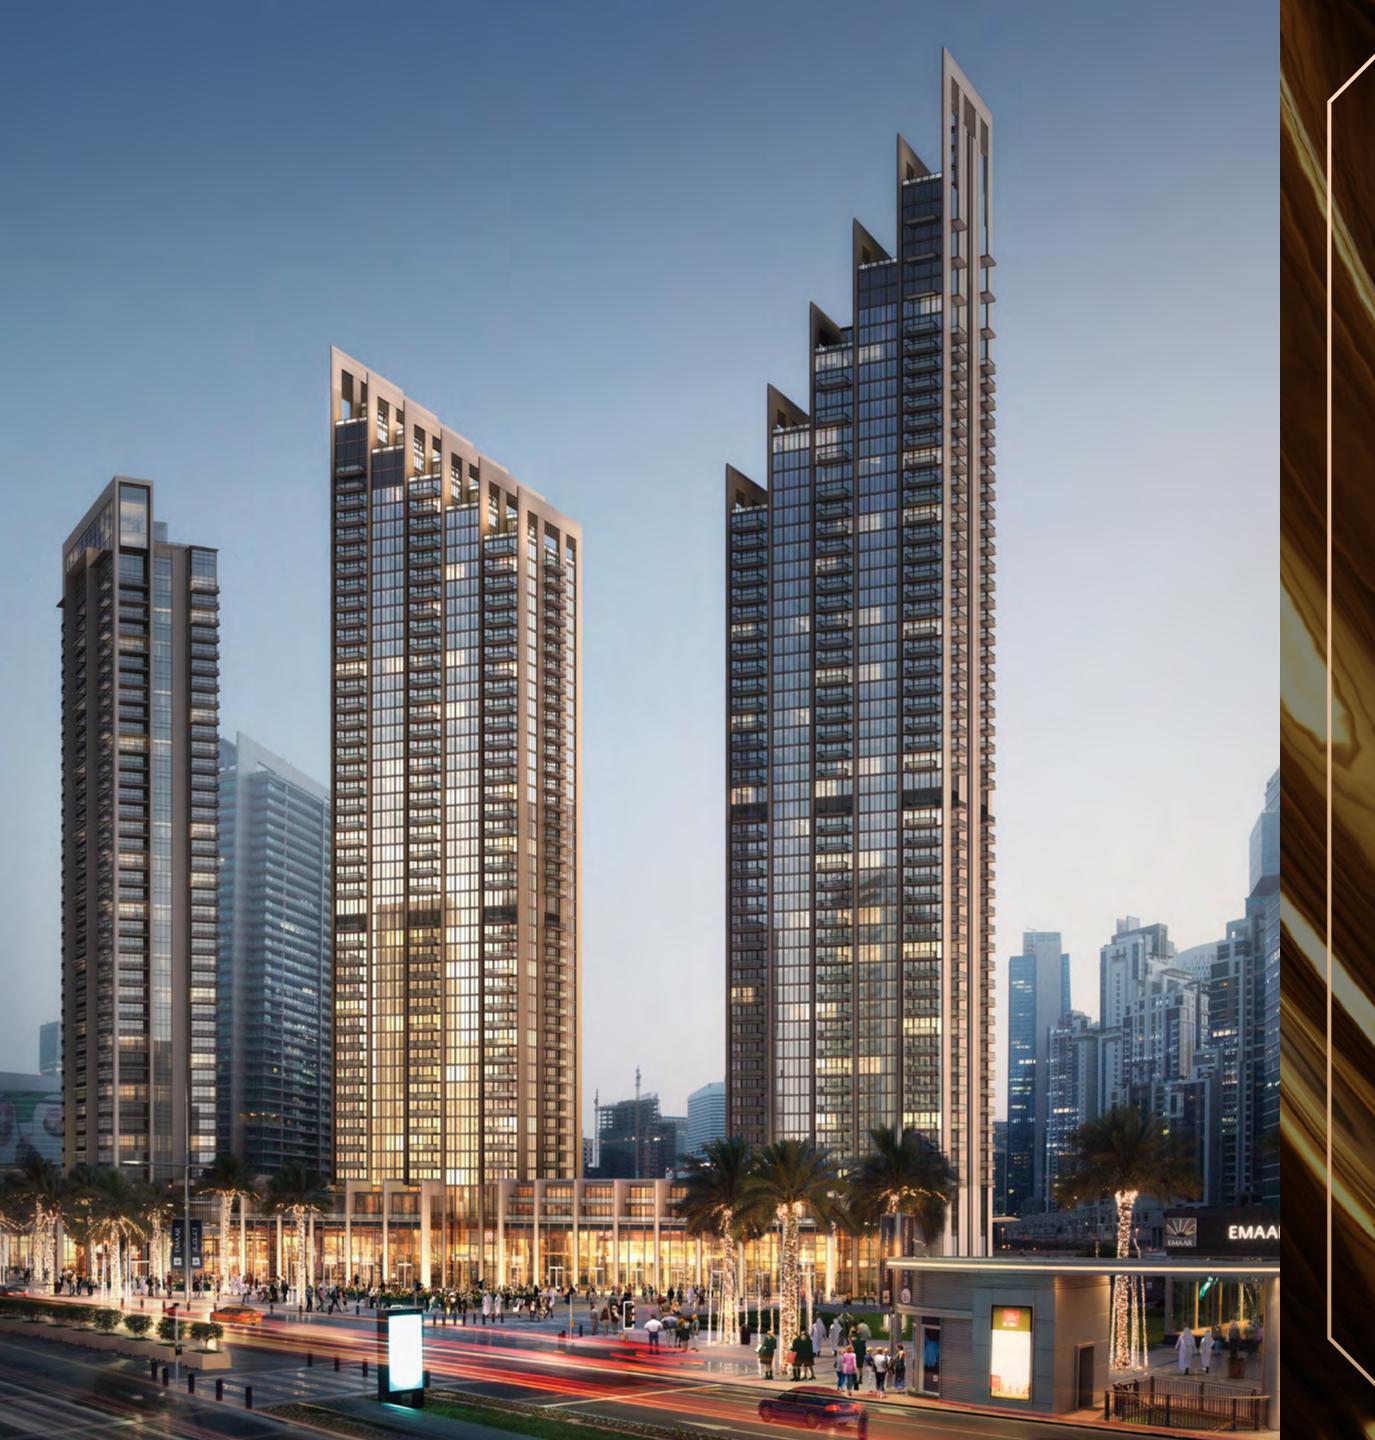

### BLVD Crescent Downtown Dubai

BLVD Crescent's shimmering sleek twin towers – 43 and 21 – are luxury personified. Set in a serene, family-friendly atmosphere, these stylish and contemporary towers comprise one, two and three-bedroom luxury apartments and lavish penthouses.

At BLVD Crescent, live your life in contemporary splendour, surrounded by meticulously detailed and elegant finishing that will appeal to your sophisticated palette. During the day, the floor-to-ceiling windows allow the sunlight to permeate every corner of the room. At night, the area transforms into a glamorous living and entertaining space akin to upscale New York.

**BLVD Crescent** 