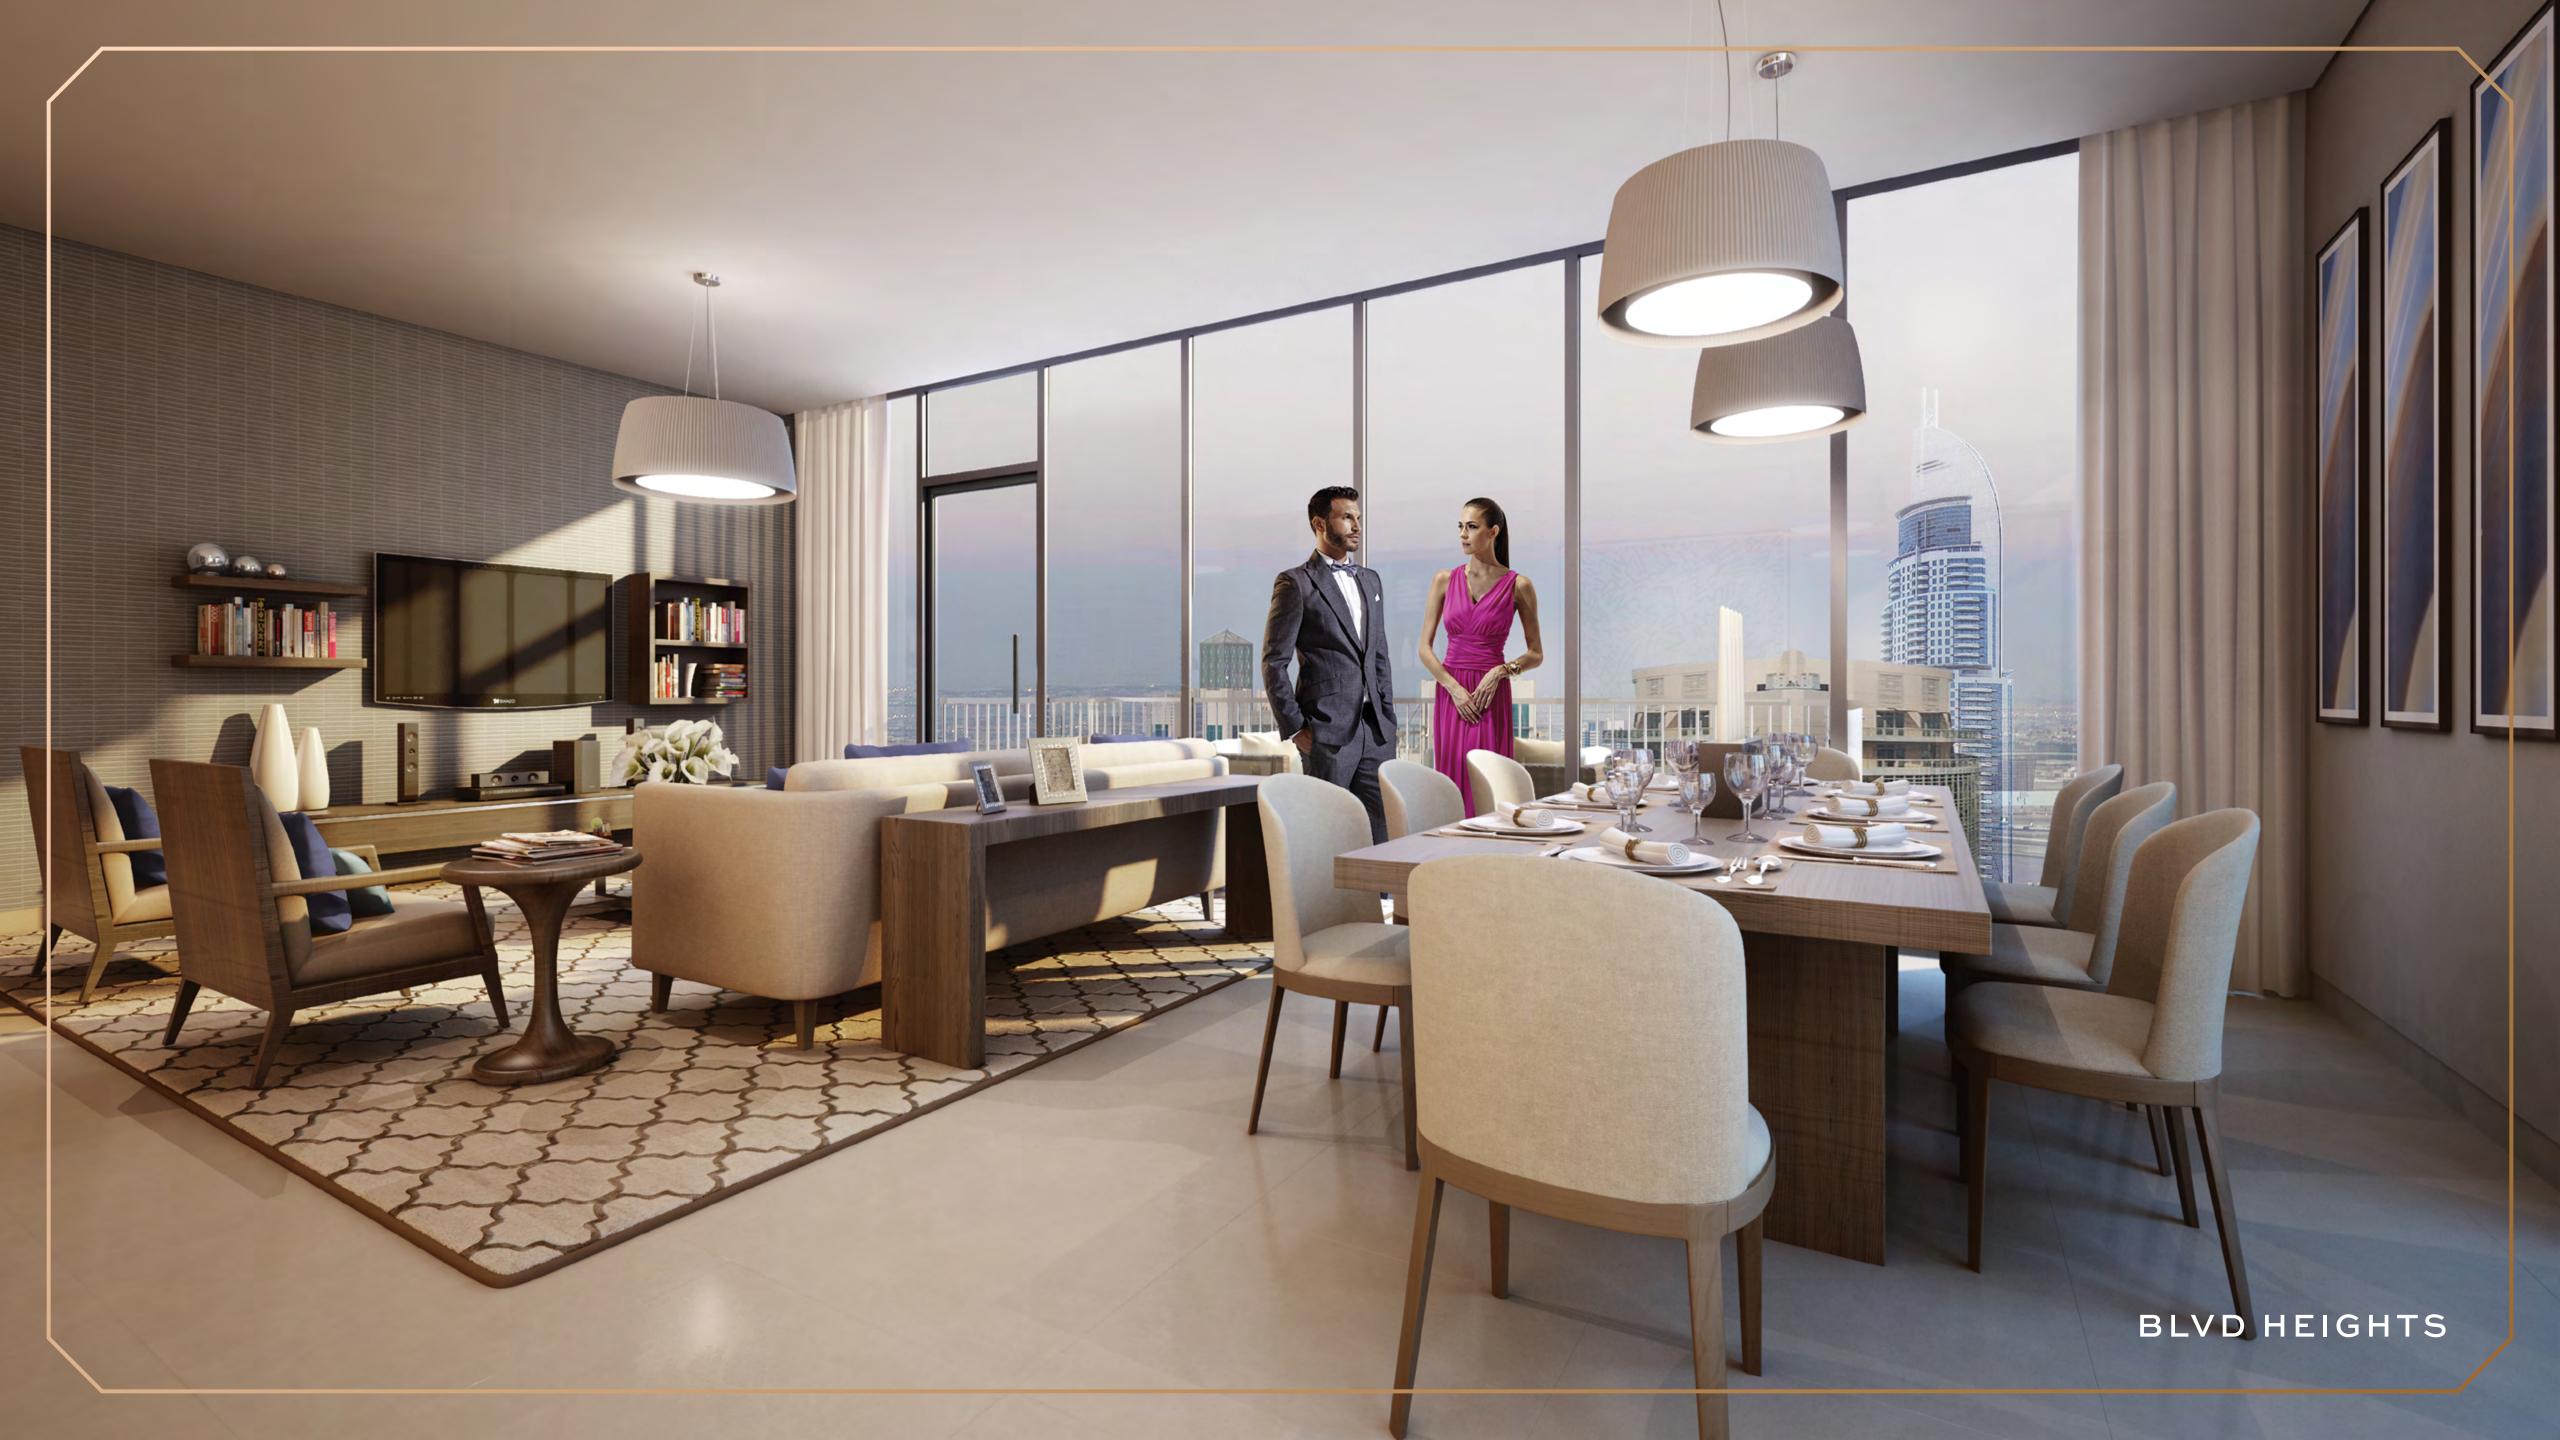

#### Nearby Attractions

Dubai Opera

The Dubai Mall

Burj Khalifa

BLVD Heights epitomises what it means to live, work and thrive in the bustling centre of Dubai. Modelled on the typical New York and Chicago skyscrapers, this 53 and 46-storey twintower complex exudes luxury, elegance and contemporary chic.

The beautifully arranged one, two, three and four-bedrooms.

The beautifully arranged one, two, three and four-bedroom apartments, penthouses and duplexes are designed with your utmost convenience, comfort and wellbeing in mind.

All facets of BLVD Heights are designed to exude an aura of ultimate luxury, modern elegance and urban relaxation.

BLVD Heights