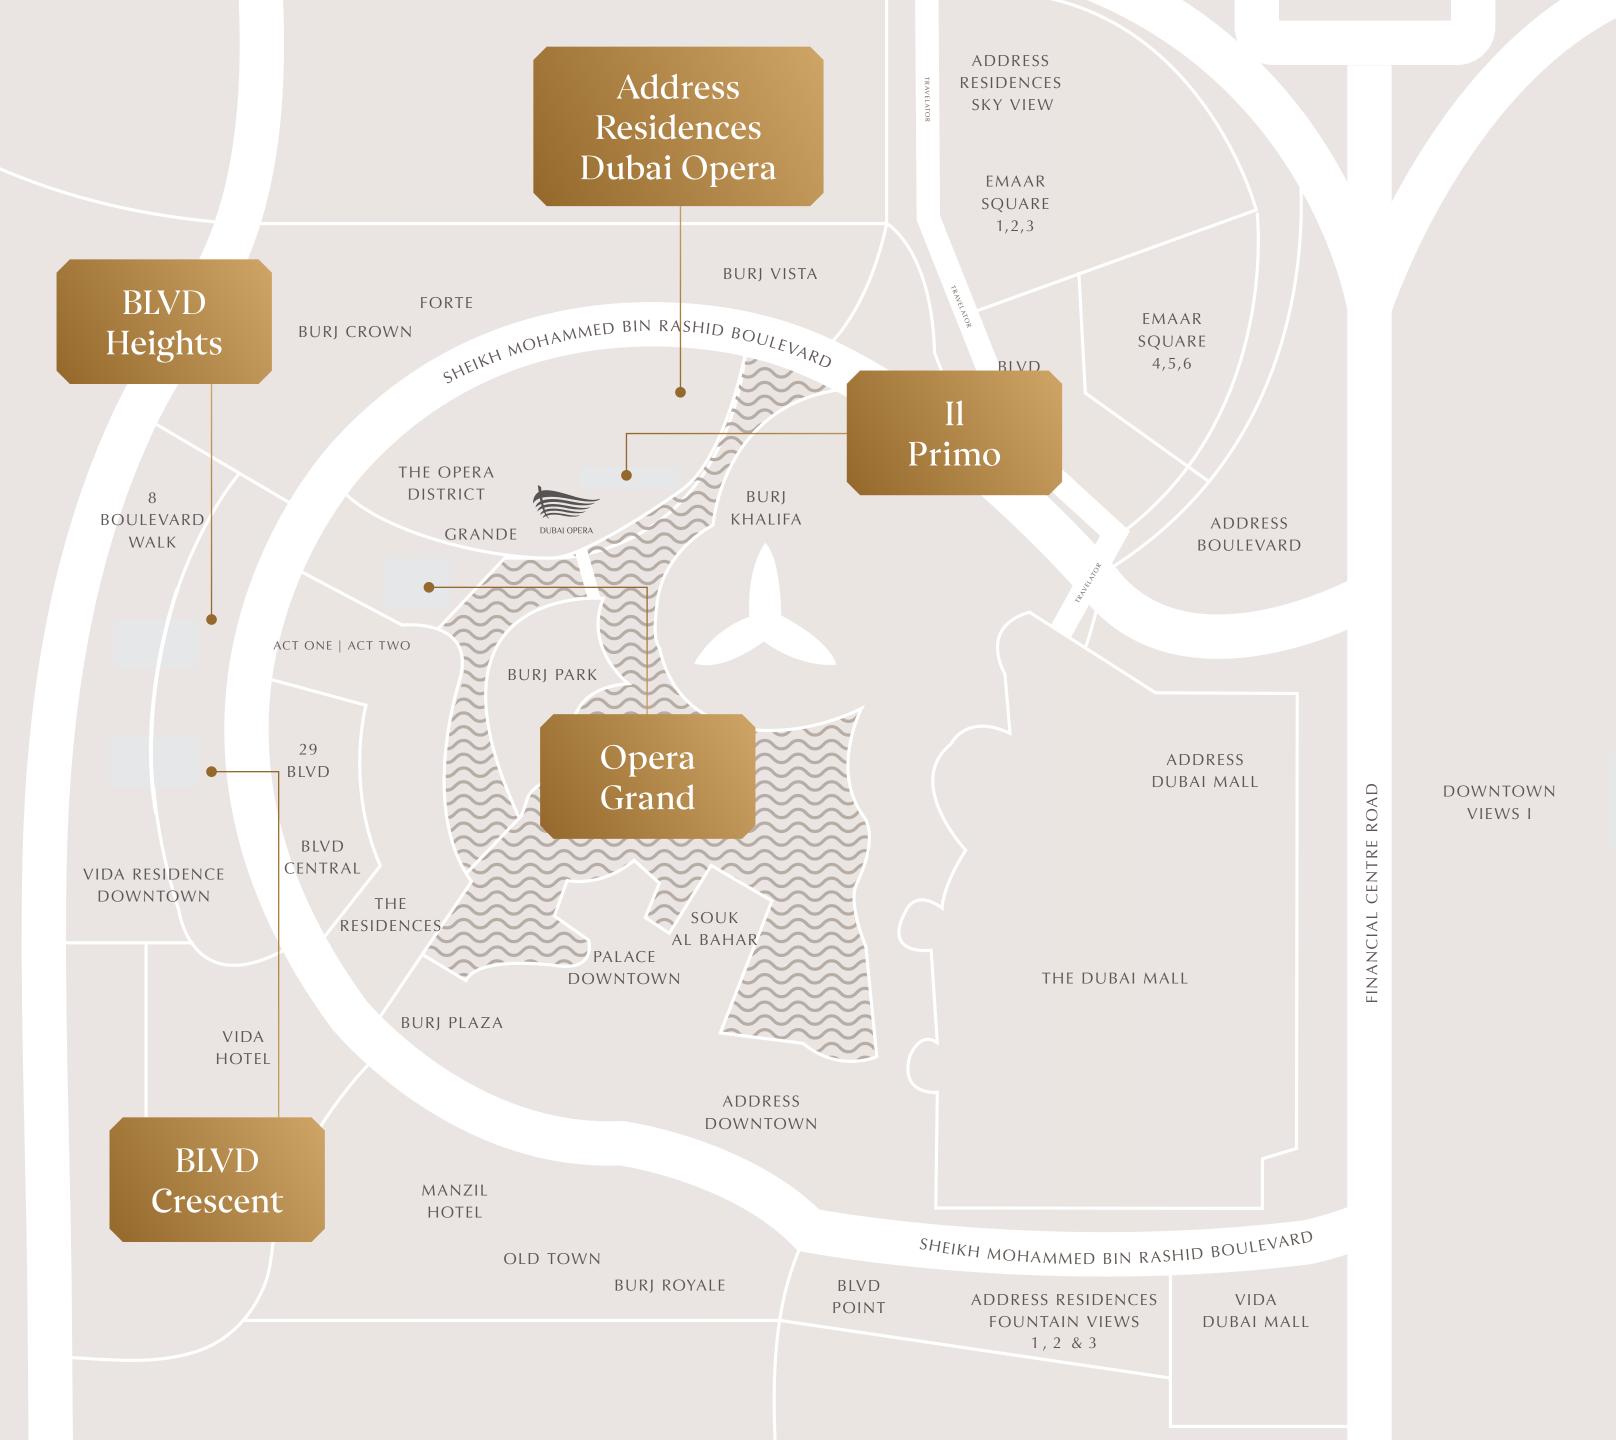

#### Nearby Attractions

Dubai Opera

The Dubai Mall

Burj Khalifa

Address Residences Dubai Opera

#### Nearby Attractions

Dubai Opera

The Dubai Mall

Burj Khalifa

#### Nearby Attractions

Dubai Opera

The Dubai Mall

Burj Khalifa

BLVD Heights epitomises what it means to live, work and thrive in the bustling centre of Dubai. Modelled on the typical New York and Chicago skyscrapers, this 53 and 46-storey twintower complex exudes luxury, elegance and contemporary chic.

#### Nearby Attractions

Dubai Opera

The Dubai Mall

Burj Khalifa

A premium desert-inspired neighbourhood, Arabian Ranches offers a vibrant yet tranquil space where families can truly thrive.

Set in a lush landscape, these Spanish-style villas, overlooking the golf course, will become the cornerstone of your family life.