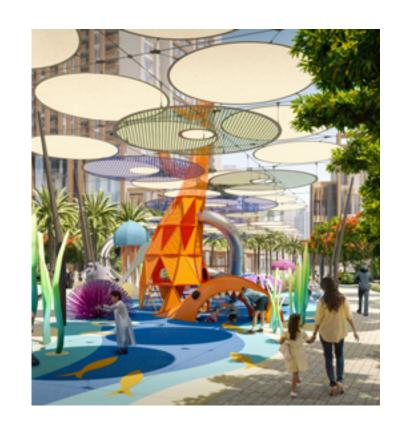

# SPACETO LIVE, BREATHE & UNWIND

Located in a prime location on Creek Island, THE COVE has a variety of amenities and features that are sure to please the whole family. These include a swimming pool for adults and children, a playground for the little ones, a bbq area where you can host friends and family, an outdoor movie theatre where you can take in the beautiful weather, a fully-equipped fitness centre that will help you maintain your healthy lifestyle, pocket parks, and even a pet-friendly park.