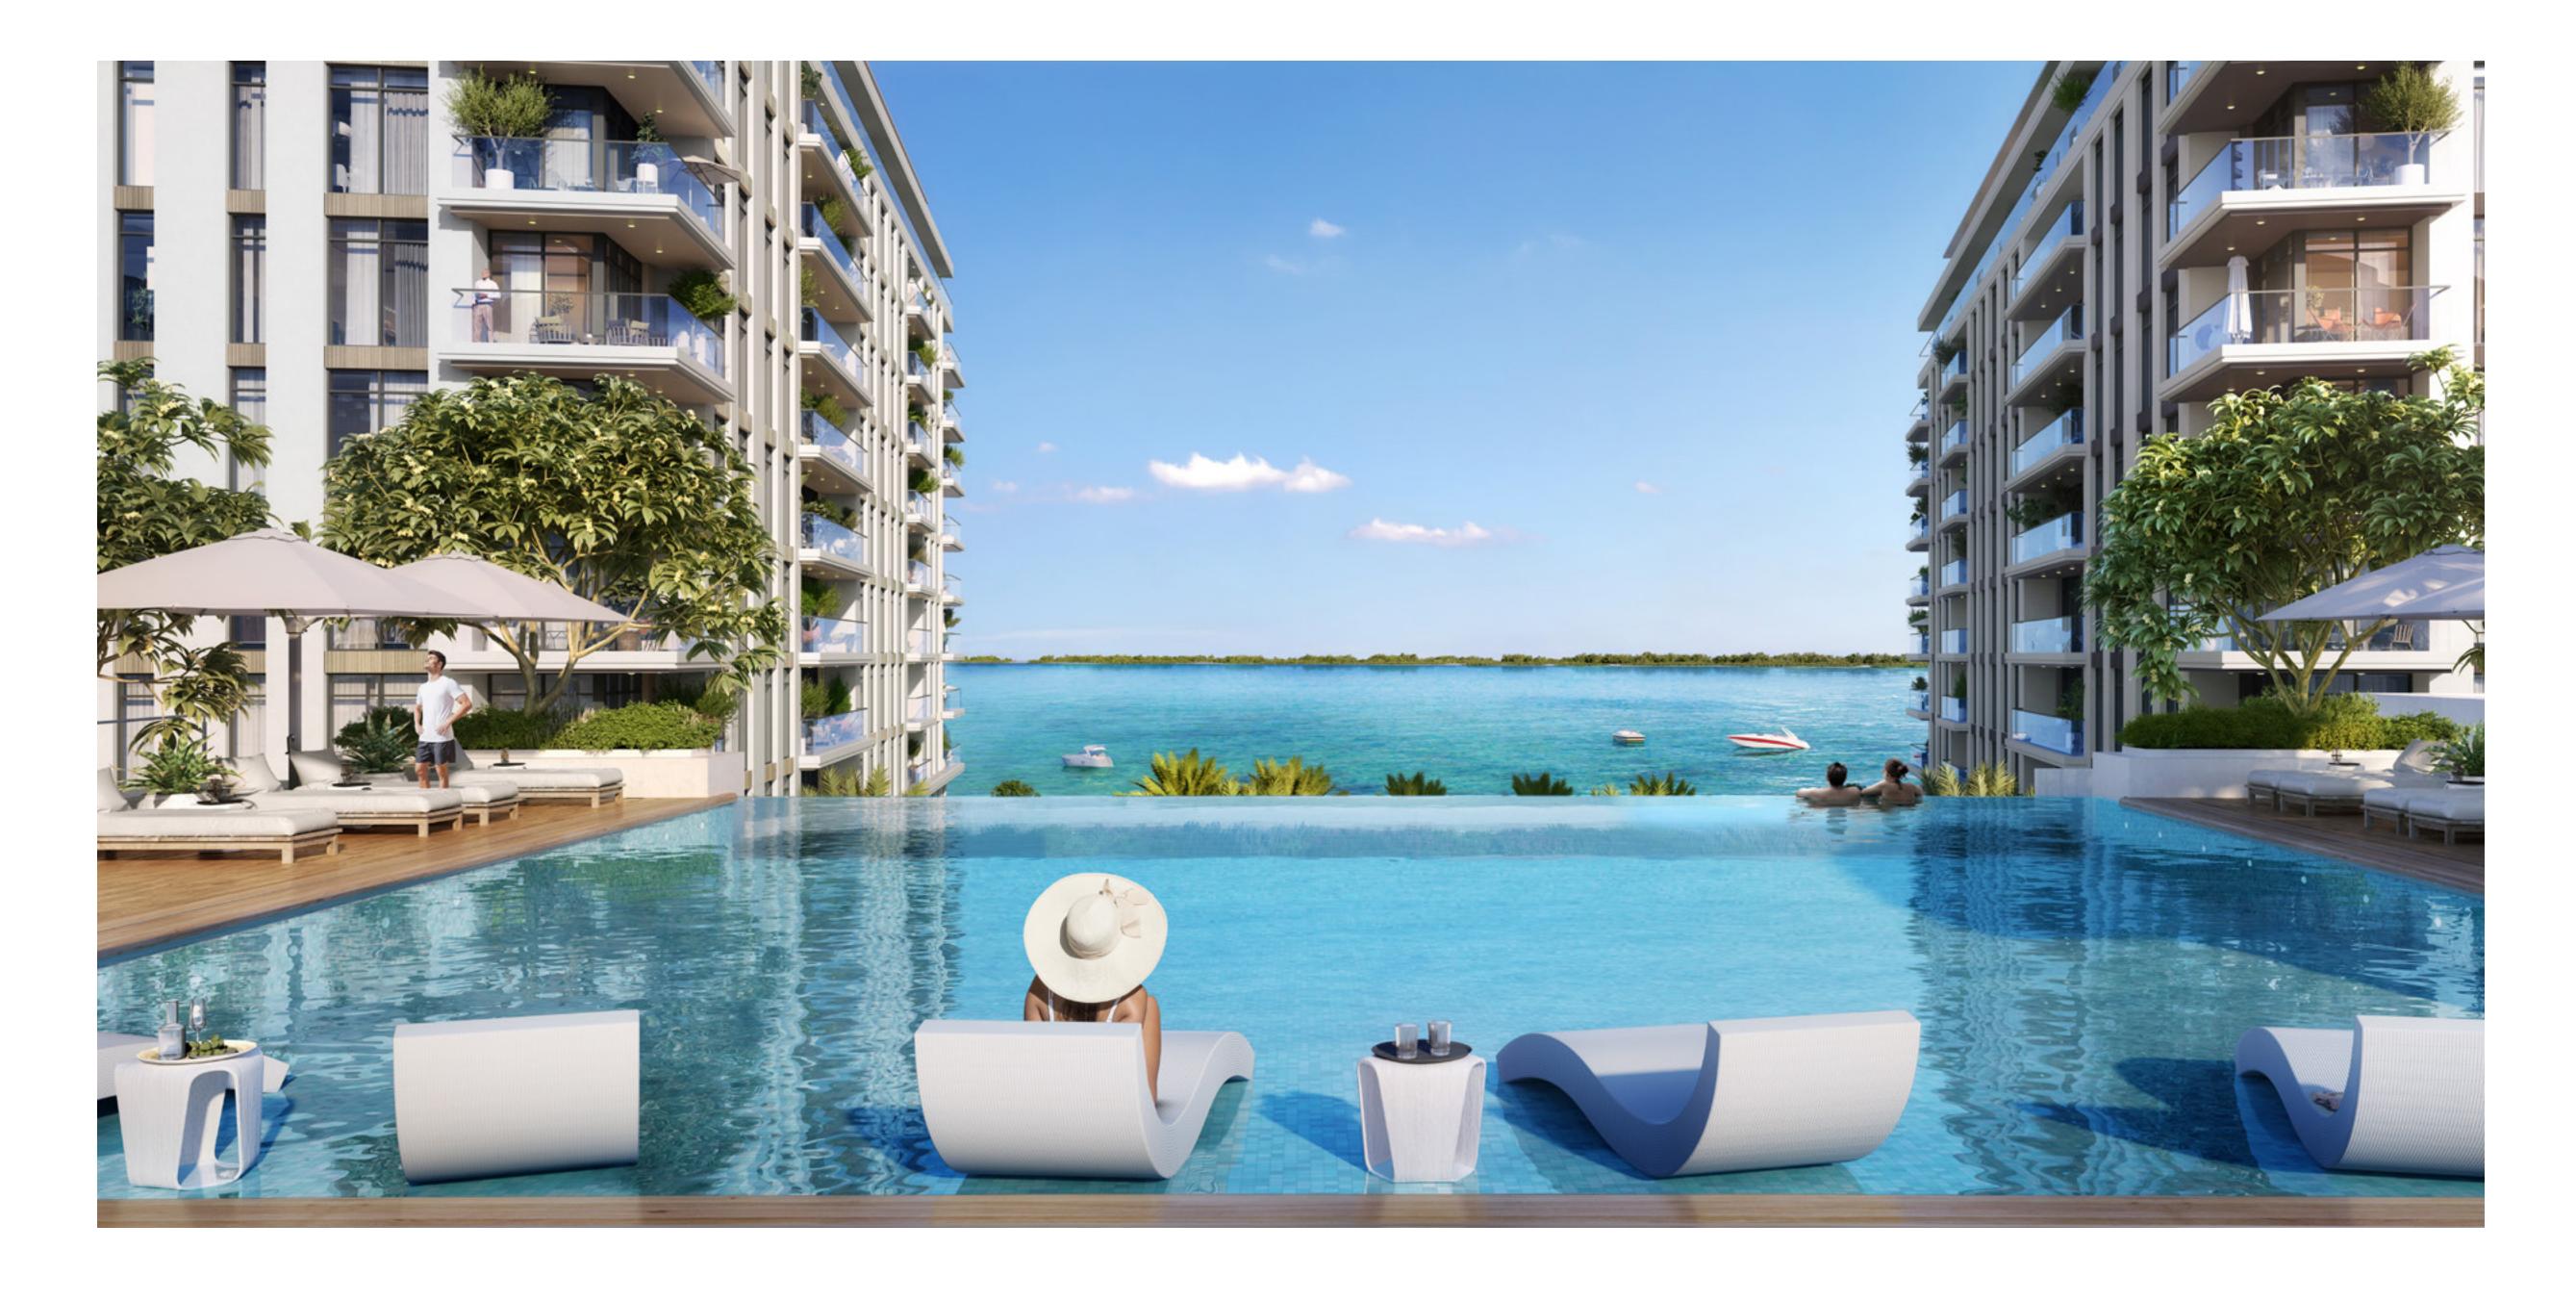

# SPACETO LIVE, BREATHE & UNWIND

Located in a prime location on Creek Island, THE COVE has a variety of amenities and features that are sure to please the whole family. These include a swimming pool for adults and children, a playground for the little ones, a bbq area where you can host friends and family, an outdoor movie theatre where you can take in the beautiful weather, a fully-equipped fitness centre that will help you maintain your healthy lifestyle, pocket parks, and even a pet-friendly park.

# CREEK MARINA

With a wide variety of retail, dining, and recreational options, Creek Marina never slows down. Landscaped pedestrian walkways offer stunning views of Downtown Dubai at dusk, while world-class art pieces add another layer to the trendsetting lifestyle.

# CENTRAL PARK

The heart of island living, Dubai Creek Harbour Central Park offers residents a tranquil refuge to unwind, first-class amenities to enjoy, and wide-open spaces to discover. With a total area of six football fields, Dubai's Central Park is one of the largest parks in the emirate and offers a variety of activities for the whole family.