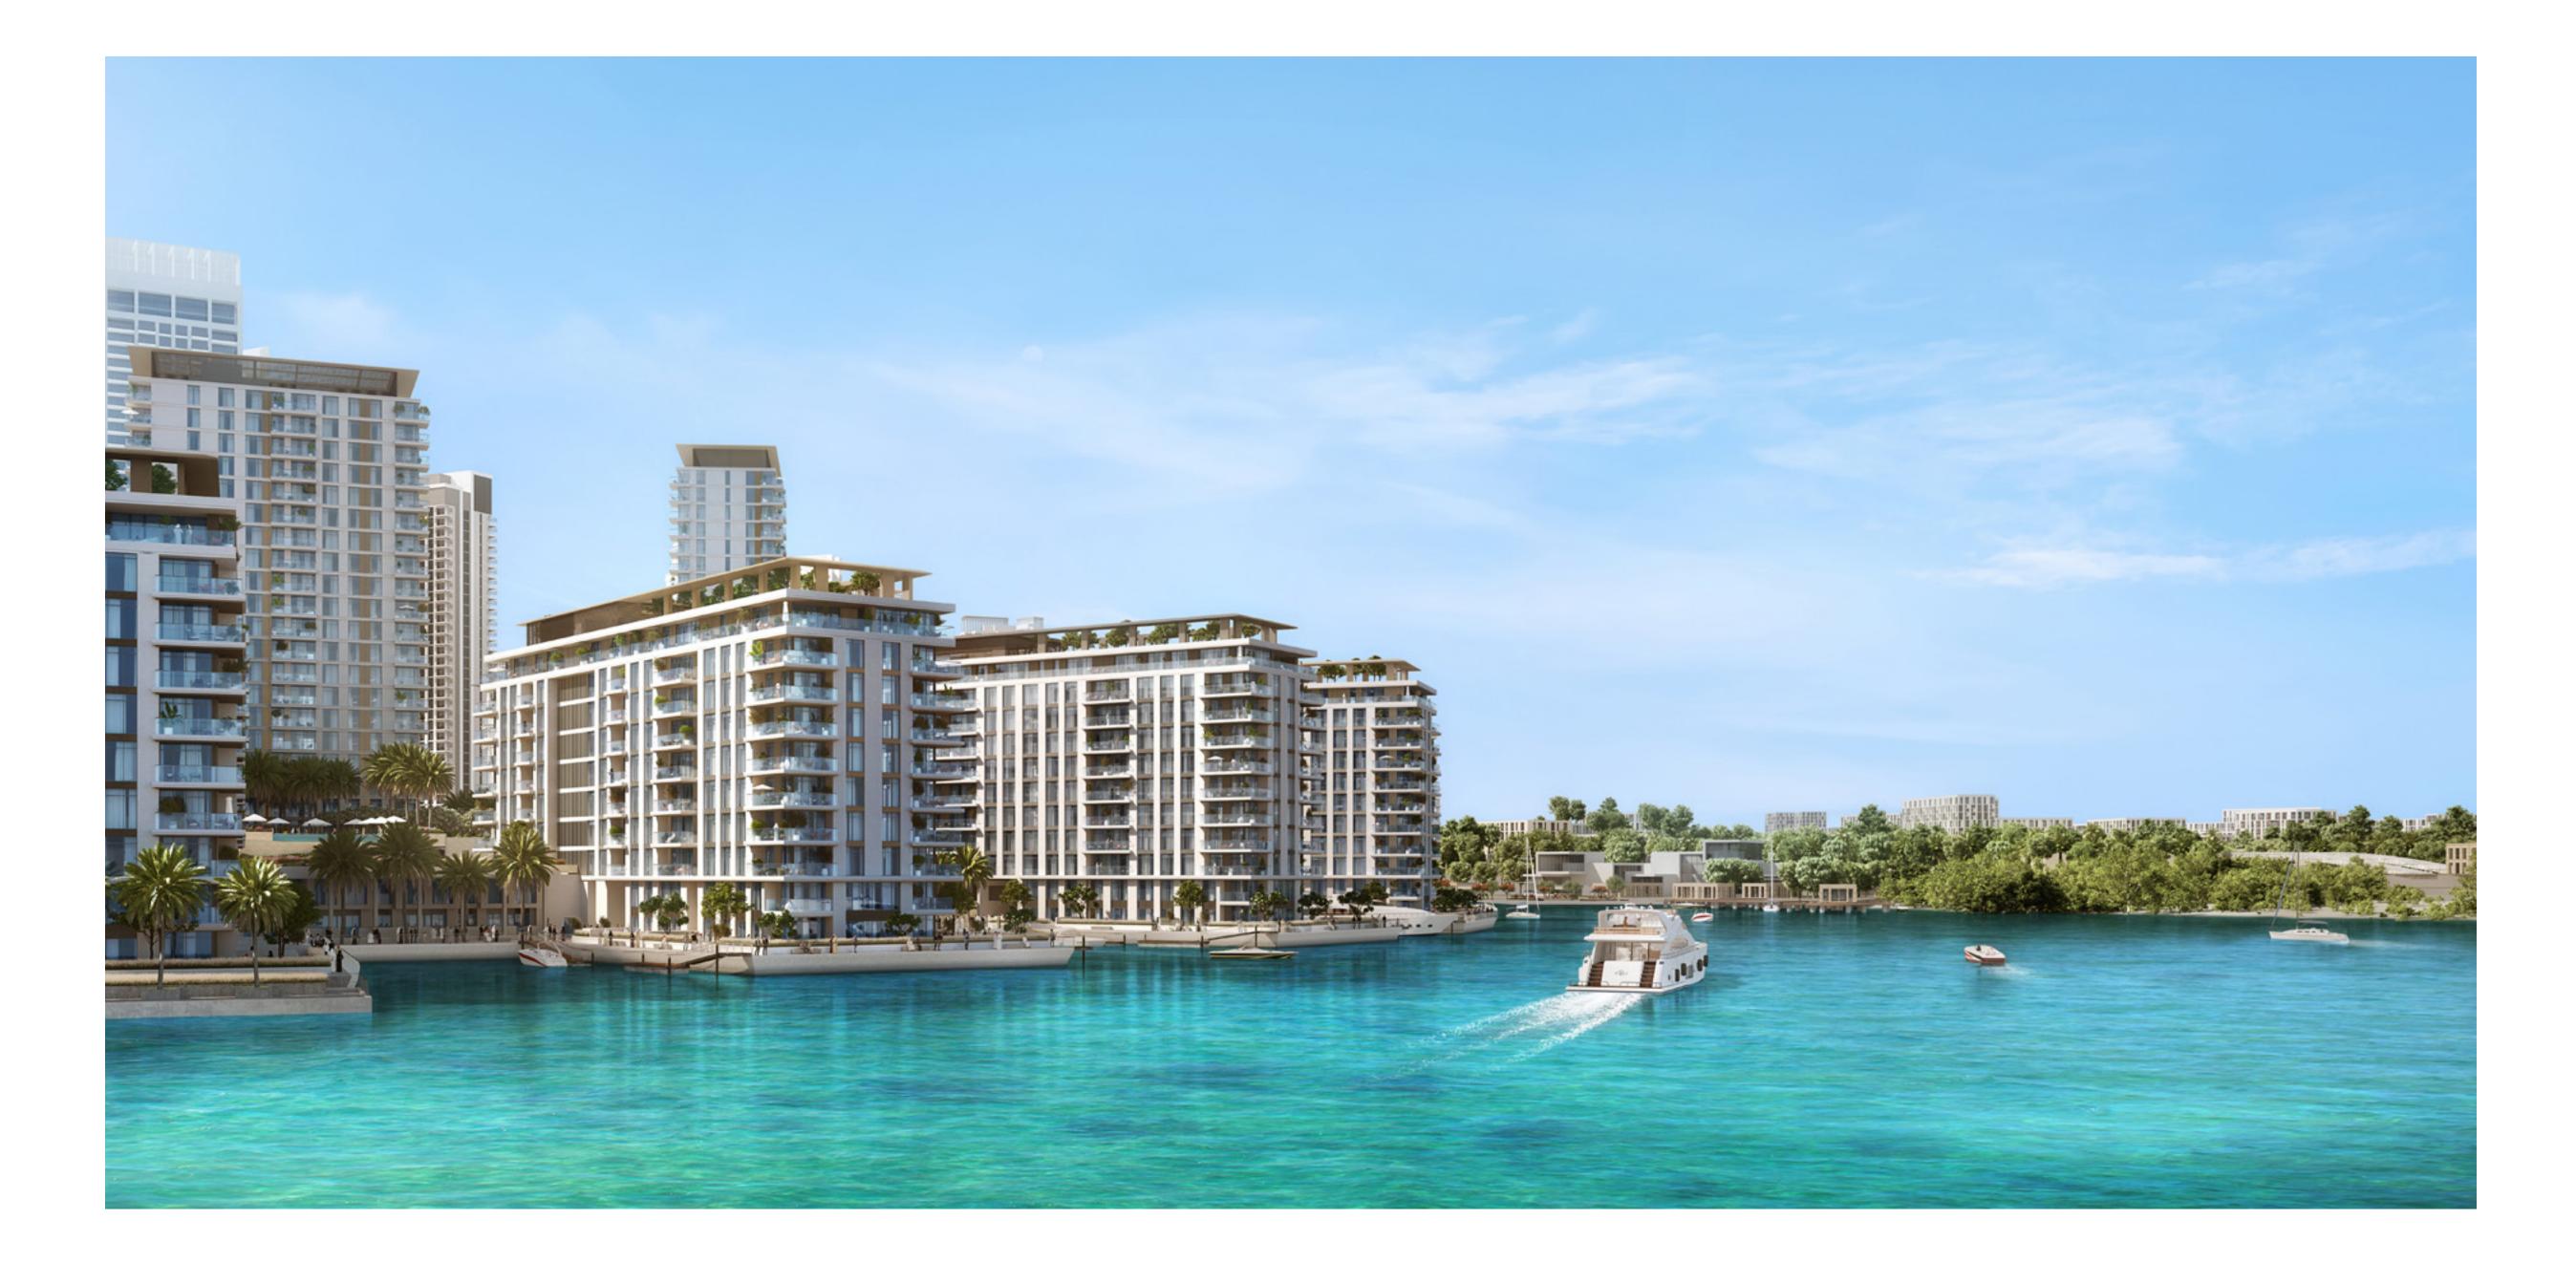

## WATERFRONT PRIVATE OASIS

Modern conveniences coexist peacefully at THE COVE with the natural beauty surrounding you. Apartments in the opulent residential towers come in a wide selection of styles and sizes, ranging from 1, 2 & 3-bedroom apartments to 2 & 3-bedroom duplexes and 2, 3 & 4-bedroom townhouses.

With floor-to-ceiling windows overlooking the glittering Dubai skyline, a thriving promenade, and a marina right outside your door, the lifestyle of your dreams is closer than you ever thought.

# SPACETO LIVE, BREATHE & UNWIND

Located in a prime location on Creek Island, THE COVE has a variety of amenities and features that are sure to please the whole family. These include a swimming pool for adults and children, a playground for the little ones, a bbq area where you can host friends and family, an outdoor movie theatre where you can take in the beautiful weather, a fully-equipped fitness centre that will help you maintain your healthy lifestyle, pocket parks, and even a pet-friendly park.