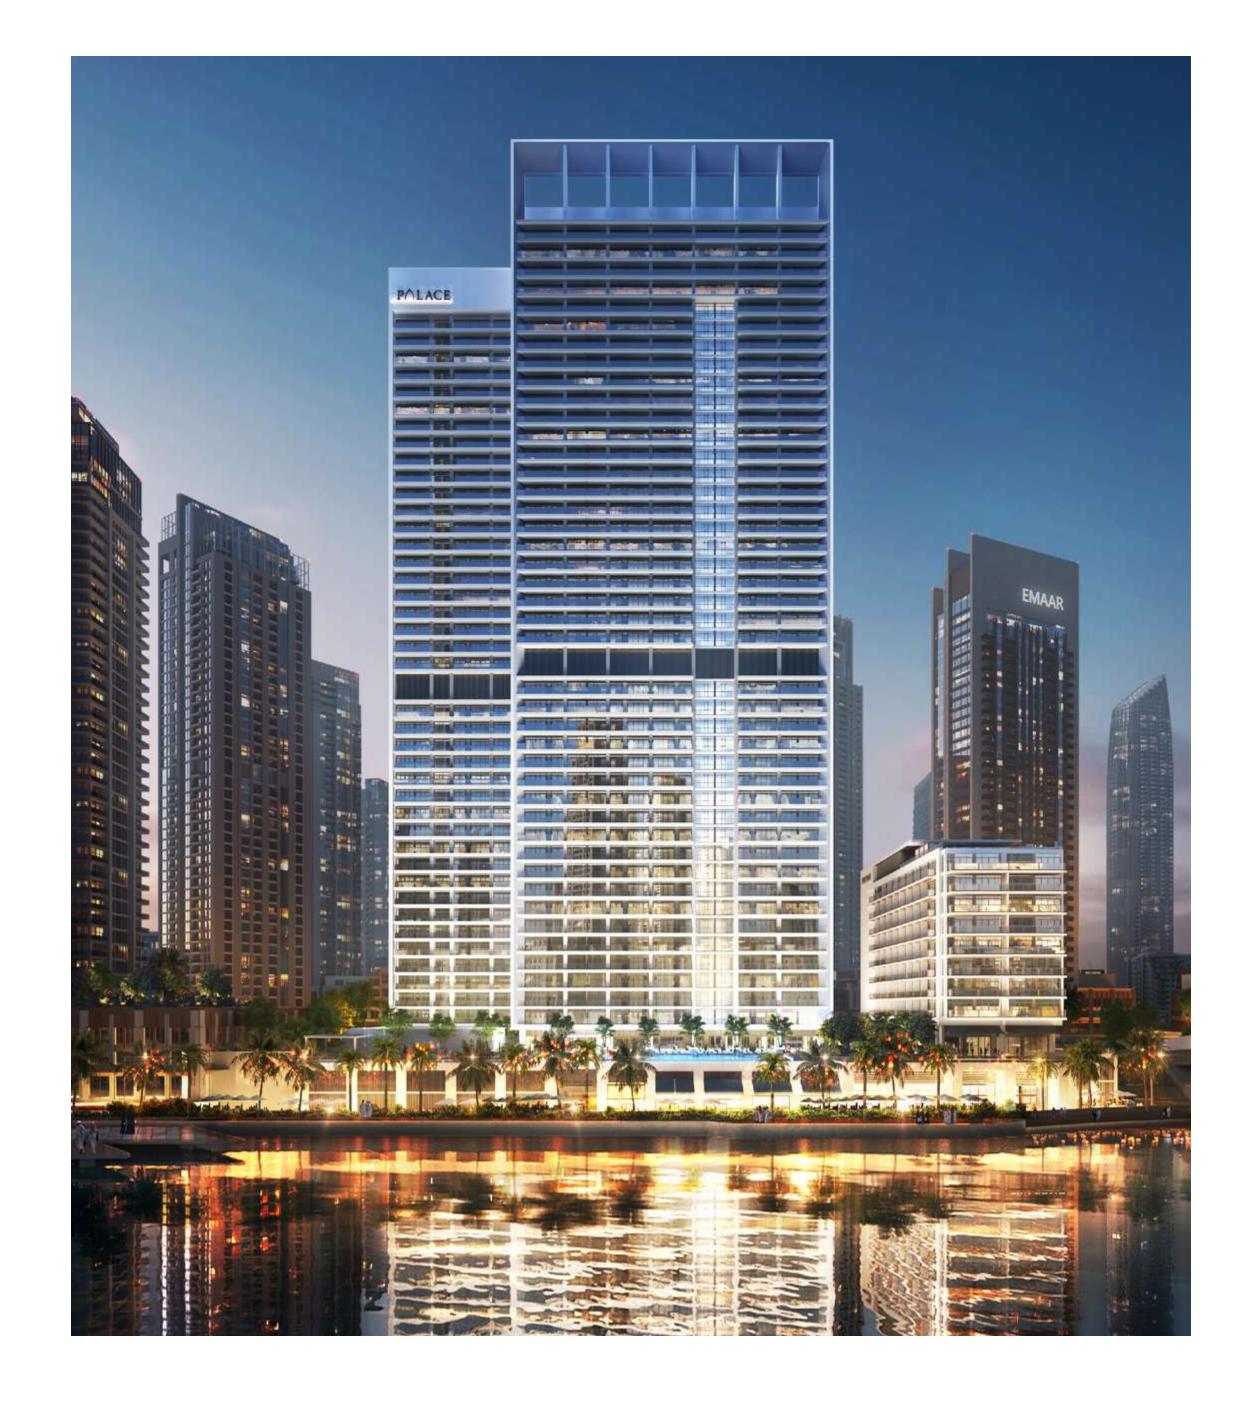

### PALACE - DUBAI CREEK HARBOUR

The 121 key Palace Hotel is envisioned as an elegant Boutique Hotel which anchors the Palace Residences branded apartments on the promenade and provides a striking sight line of Dubai Creek Tower.

## AMENITIES UNABASHED PRIVILEGE, **REFINED HOSPITALITY**

Located on Creek Island Dubai's promenade with views of Dubai Creek Tower, this new architectural landmark will comprise one contemporary 46-storey tower rising above the Creek Canal and Creek Beach. Palace Residences Dubai Creek Harbour provide a whole host of exclusive amenities in both the residential towers and hotel, all of which you have access to.