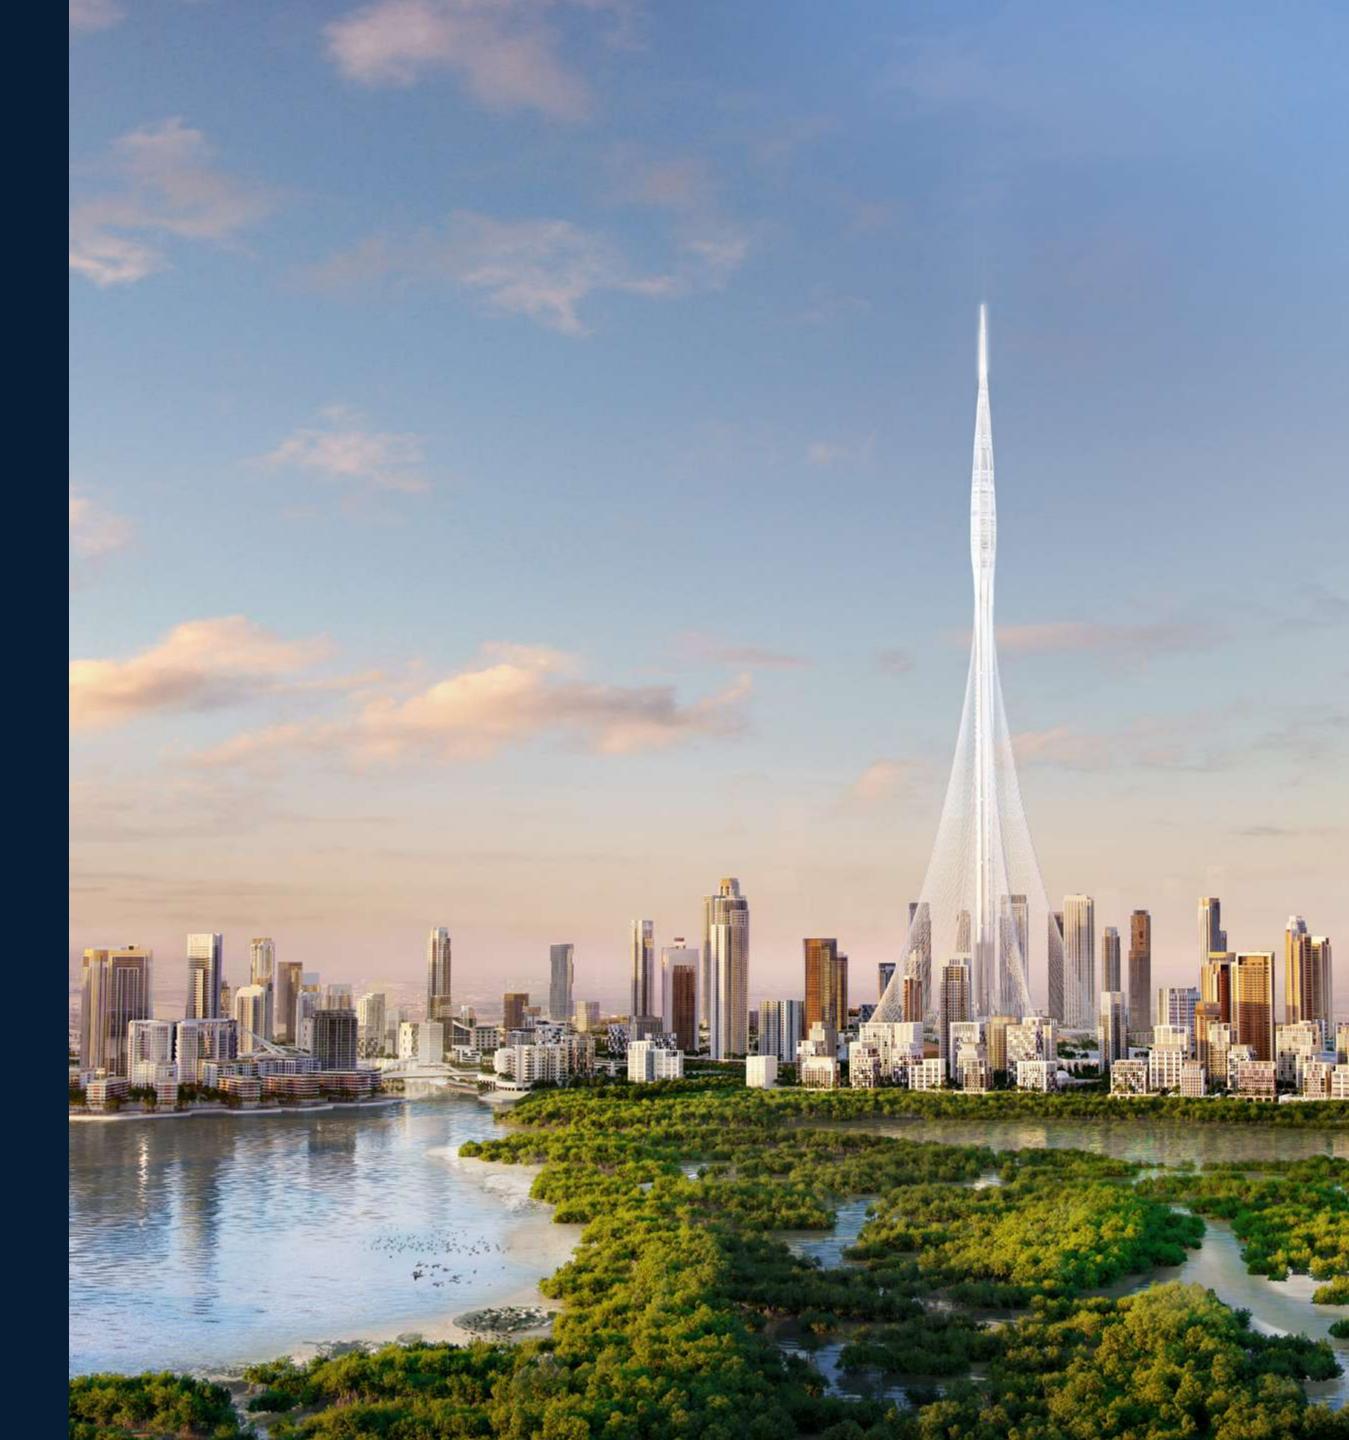

## IMPRESSIVE DUBAI CREEK TOWER PANORAMAS

## LOCATION THE CROWNING POINT OF CREEK ISLAND DUBAI

Palace Dubai Creek Harbour is located amidst the beautiful south-eastern side of Creek Island Dubai. Positioned within the Creek and roughly 2.5km from the mangroves of the Ras Al Khor bird sanctuary, this island is separated from the mainland by a canal approximately 100m wide. This waterway is in turn connected by two road bridges and one pedestrian bridge which affords a visually arresting journey to Dubai Creek Tower.

## DUBAI CREEK HARBOUR THE WORLD OF TOMORROW

Located away from the hustle and bustle of the city, Palace Residences Dubai Creek Harbour are nonetheless on the doorstep of Dubai's next global icon, Dubai Creek Tower, and the new shopping, hospitality and entertainment epicentre of the Middle East, Dubai Square.