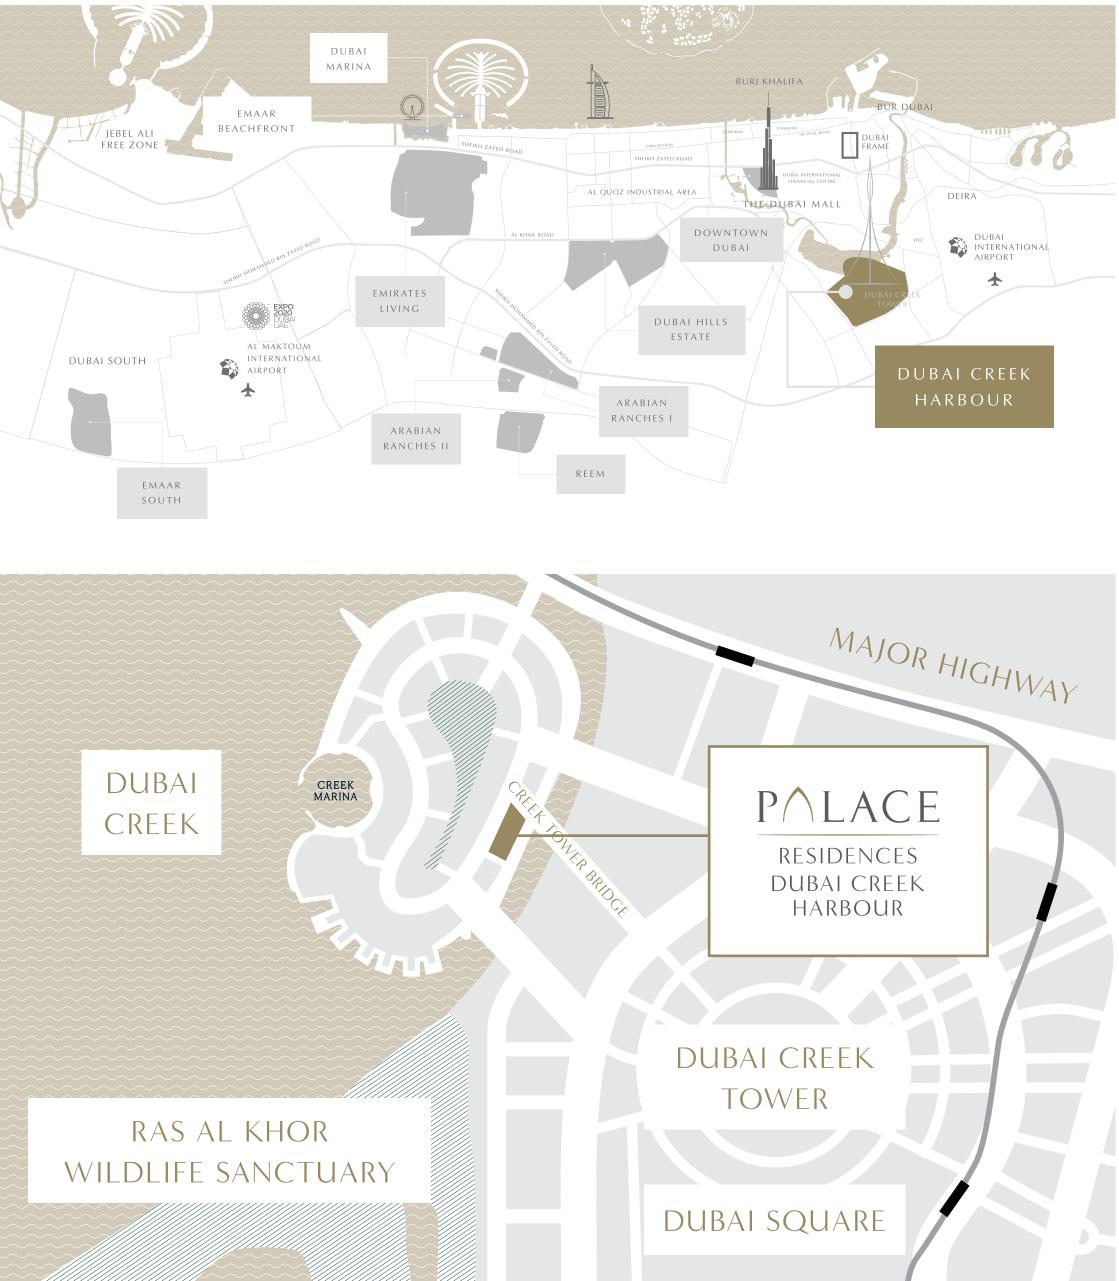

## LOCATION THE CROWNING POINT OF CREEK ISLAND DUBAI

Palace Dubai Creek Harbour is located amidst the beautiful south-eastern side of Creek Island Dubai. Positioned within the Creek and roughly 2.5km from the mangroves of the Ras Al Khor bird sanctuary, this island is separated from the mainland by a canal approximately 100m wide. This waterway is in turn connected by two road bridges and one pedestrian bridge which affords a visually arresting journey to Dubai Creek Tower.

MINUTES FROM WILDLIFE SANCTUARY

STEPS AWAY FROM CREEK TOWER BRIDGE

5 MINUTES FROM DUBAI CREEK TOWER

5 MINUTES FROM DUBAI SQUARE

**5** MINUTES FROM A MAJOR HIGHWAY

**5** MINUTES FROM CREEK MARINA

## DUBAI CREEK HARBOUR THE WORLD OF TOMORROW

Located away from the hustle and bustle of the city, Palace Residences Dubai Creek Harbour are nonetheless on the doorstep of Dubai's next global icon, Dubai Creek Tower, and the new shopping, hospitality and entertainment epicentre of the Middle East, Dubai Square.