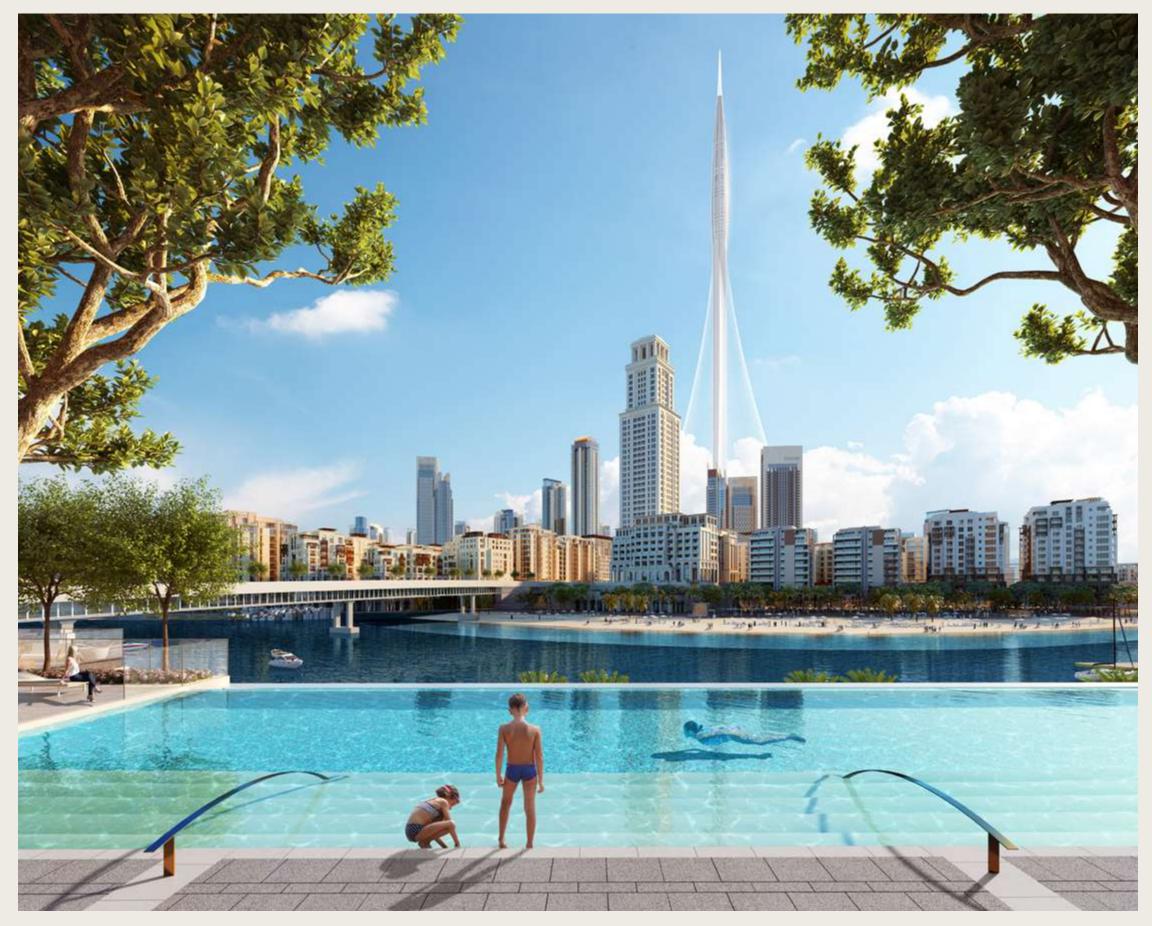

VIEWS OF THE WATERWAY AND CREEK BEACH

DIRECT ACCESS TO THE ADJACENT PALACE HOTEL

UNOBSTRUCTED VIEWS OF DUBAI CREEK TOWER

STEPS AWAY From Creek Marina

587 BRANDED 1, 2, 3 & 4 BEDROOM APARTMENTS

## IMPRESSIVE DUBAI CREEK TOWER PANORAMAS

## LOCATION THE CROWNING POINT OF CREEK ISLAND DUBAI

Palace Dubai Creek Harbour is located amidst the beautiful south-eastern side of Creek Island Dubai. Positioned within the Creek and roughly 2.5km from the mangroves of the Ras Al Khor bird sanctuary, this island is separated from the mainland by a canal approximately 100m wide. This waterway is in turn connected by two road bridges and one pedestrian bridge which affords a visually arresting journey to Dubai Creek Tower.

## WATERFRONT LIFESTYLE LIVE LIFE TO ITS FULLEST

Located just steps away from Palace Residences Dubai Creek Harbour are two flourishing waterfront destinations: Creek Marina and Creek Beach.

673M LONG CREEK MARINA

81 BERTHS AT Creek Marina

A SCULPTURAL VIEWING DECK

YACHT CLUB

CREEK Beach