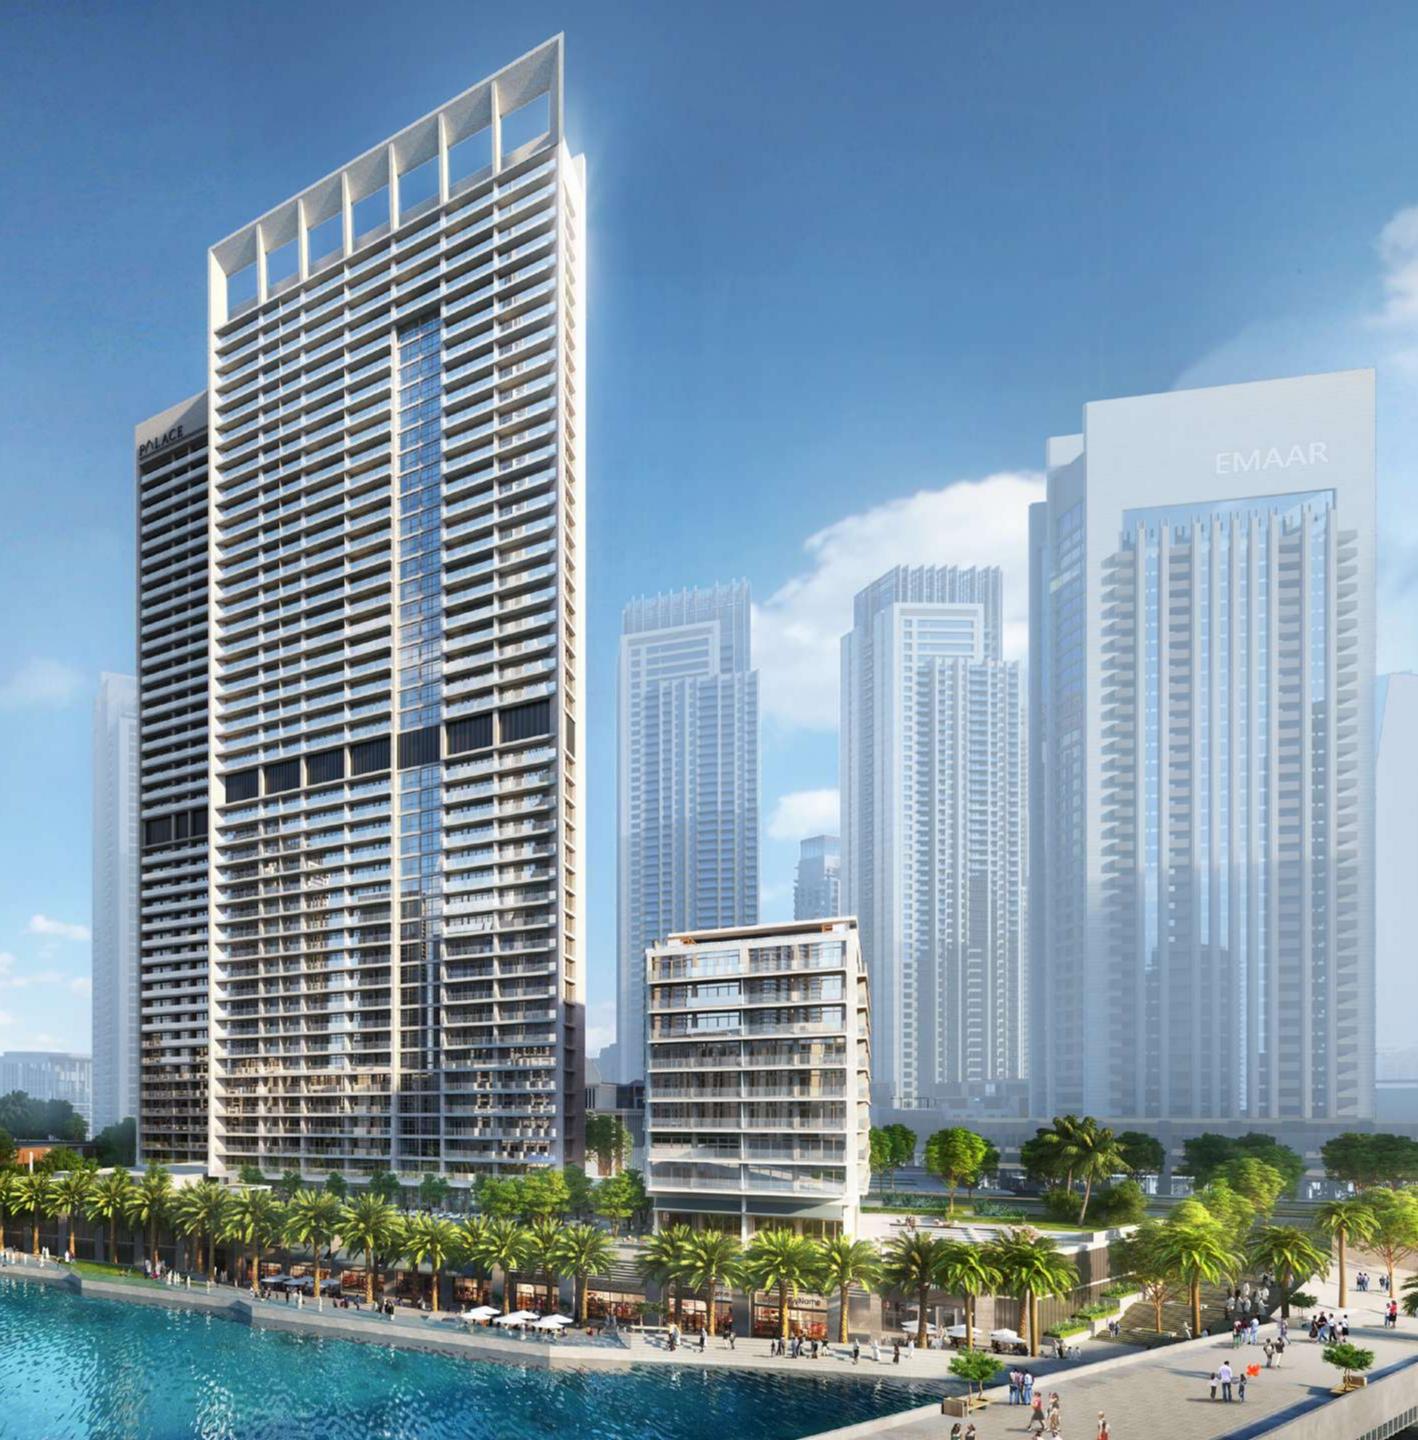

### PALACE - DUBAI CREEK HARBOUR

The 121 key Palace Hotel is envisioned as an elegant Boutique Hotel which anchors the Palace Residences branded apartments on the promenade and provides a striking sight line of Dubai Creek Tower.

## AMENITIES UNABASHED PRIVILEGE, **REFINED HOSPITALITY**

Located on Creek Island Dubai's promenade with views of Dubai Creek Tower, this new architectural landmark will comprise one contemporary 46-storey tower rising above the Creek Canal and Creek Beach. Palace Residences Dubai Creek Harbour provide a whole host of exclusive amenities in both the residential towers and hotel, all of which you have access to.

## LOCATION THE CROWNING POINT OF CREEK ISLAND DUBAI

Palace Dubai Creek Harbour is located amidst the beautiful south-eastern side of Creek Island Dubai. Positioned within the Creek and roughly 2.5km from the mangroves of the Ras Al Khor bird sanctuary, this island is separated from the mainland by a canal approximately 100m wide. This waterway is in turn connected by two road bridges and one pedestrian bridge which affords a visually arresting journey to Dubai Creek Tower.