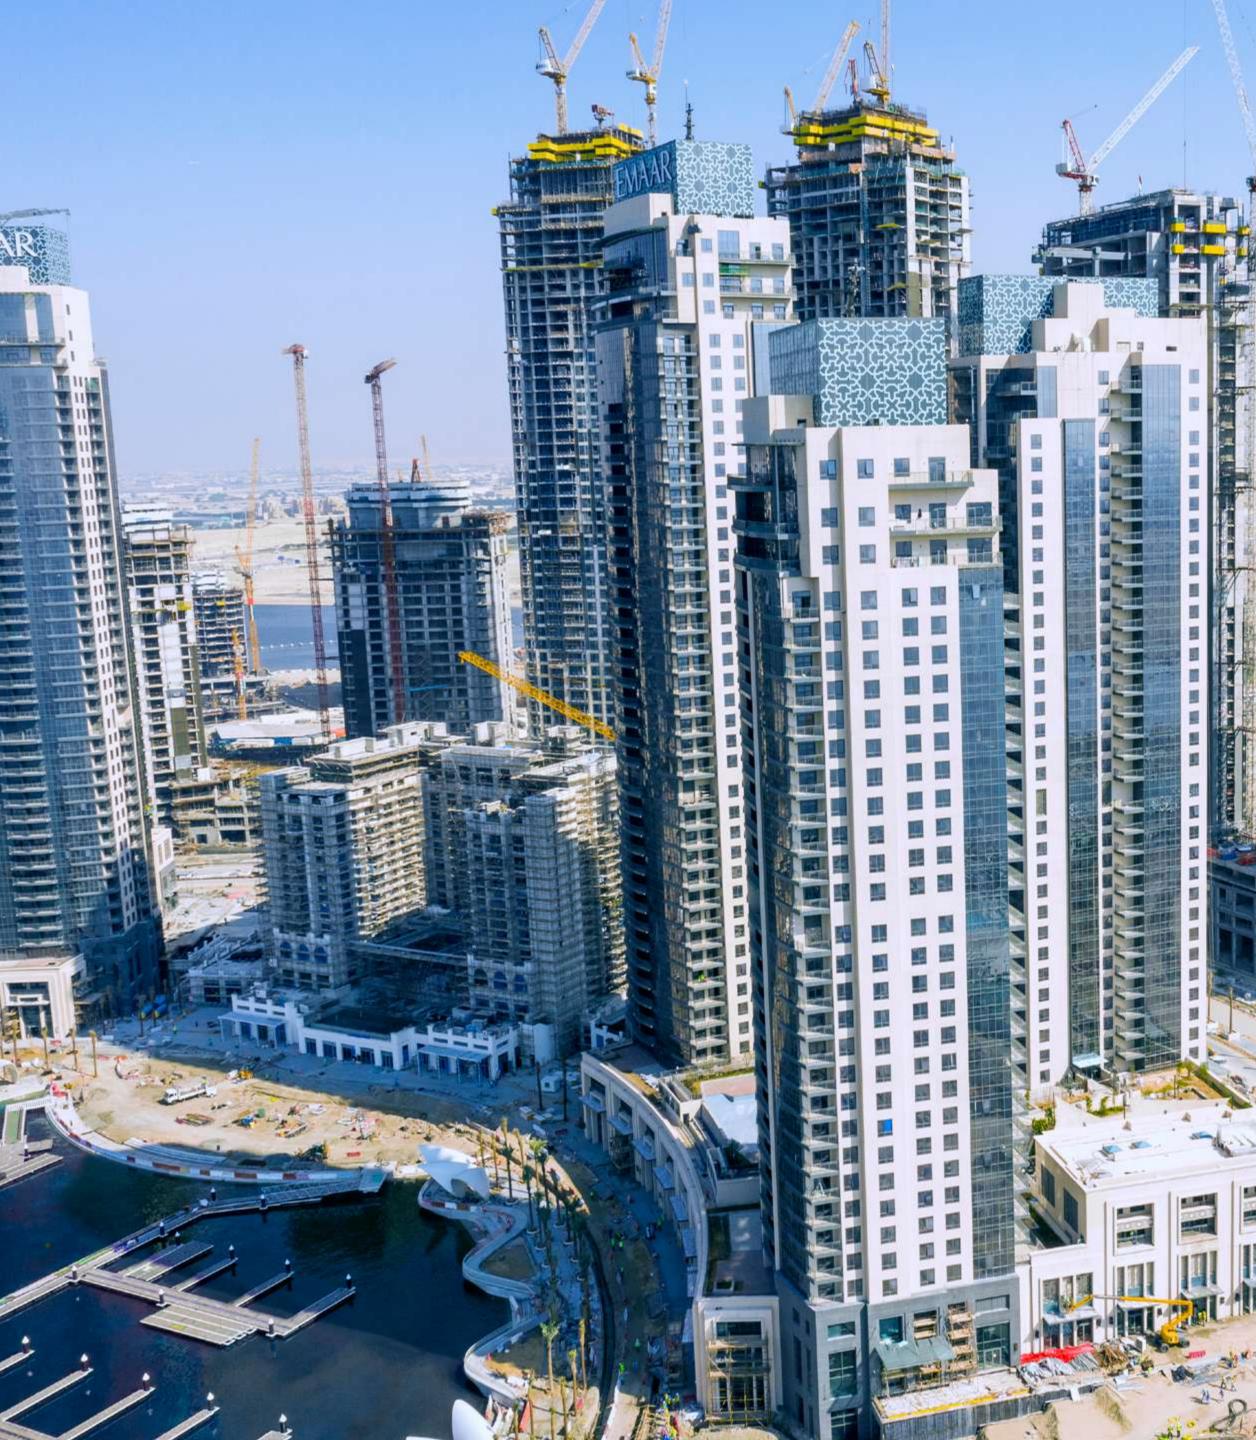

## DUBAI CREEK HARBOUR UPDATES WELCOMING FIRST RESIDENTS IN EARLY 2019

When you're building a city within a city for 200,000 residents, you've got to move at high-speed. As we are renowned for our fast pace without ever compromising on build quality, the first residents of Dubai Creek Harbour are already expected to move in early 2019 at the 6-tower Dubai Creek Residences.

2019

5,335

TOTAL NUMBER OF RESIDENTS IN CREEK MARINA 2020

12,750

TOTAL NUMBER OF RESIDENTS IN CREEK MARINA