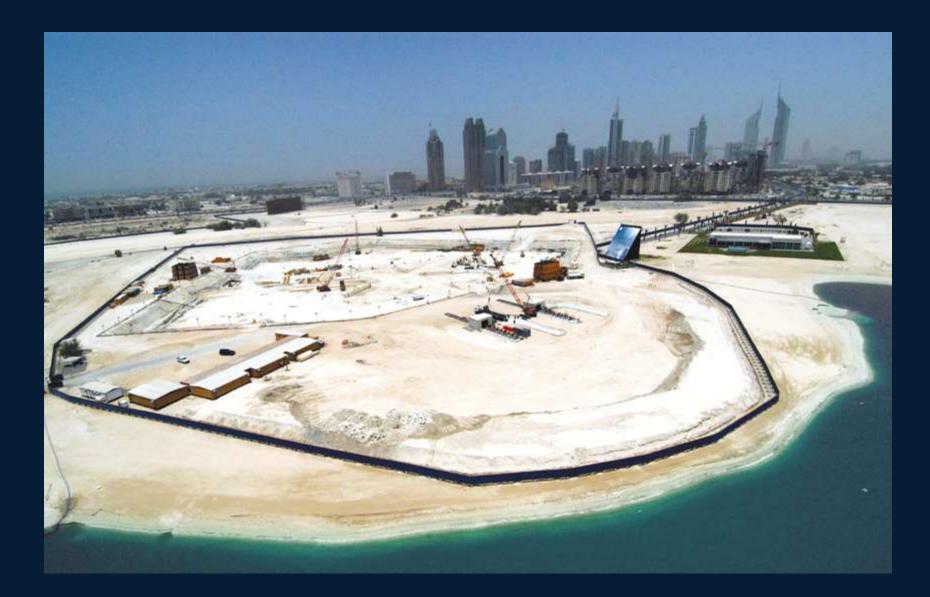

esidences Dubai Creek Harbour are nonetheless on the doorstep of Dubai's next global icon, Dubai Creek Tower, and the new shopping, hospitality and entertainment epicentre of the Middle East, Dubai Square.





66,000 SQ M OF CULTURAL SPACE



5,800 KEYS 24 HOTELS 700,000 SQ M OF PARKS & OPEN SPACES







## DUBAI CREEK HARBOUR UPDATES WELCOMING FIRST RESIDENTS IN EARLY 2019

When you're building a city within a city for 200,000 residents, you've got to move at high-speed. As we are renowned for our fast pace without ever compromising on build quality, the first residents of Dubai Creek Harbour are already expected to move in early 2019 at the 6-tower Dubai Creek Residences.

2019

5,335

TOTAL NUMBER OF RESIDENTS IN CREEK MARINA 2020

12,750

TOTAL NUMBER OF RESIDENTS IN CREEK MARINA





### DOWNTOWN DUBAI 2004



### DOWNTOWN DUBAI 2010

#### MASTER PLAN



#### DUBAI CREEK HARBOUR 2018

## RECORDS ARE MEANT To be broken



For more information please call /WhatsAppTrupti Nair on 00971 507851492 Email: trupti@homeloungeuae.com