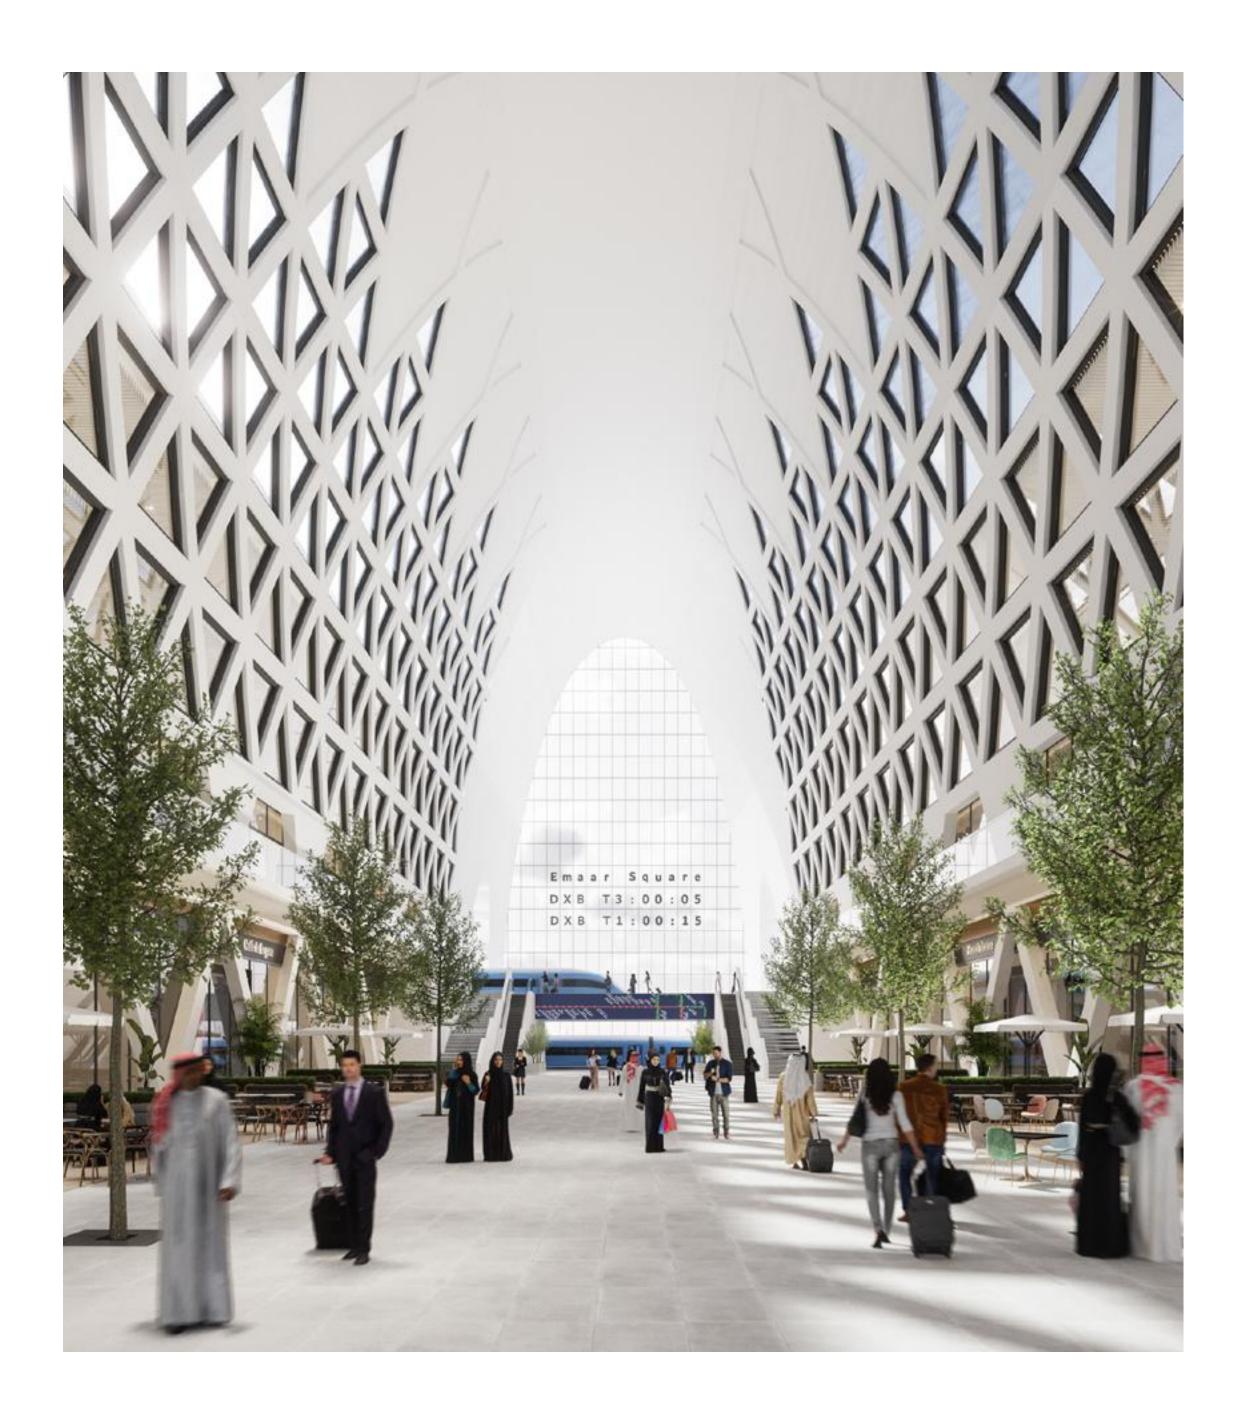

### DUBAI SQUARE

### DUBAI CREEK HARBOUR

Picture this. A residential, hospitality and retail indoor city with 10,000 residential units, over 1,500 hotel rooms and a 7,500 sq m of retail indulgence. Nestling alongside the Dubai Creek Tower, Dubai Square will bring back the exciting life on city squares and avenues to enrich your shopping experience. On top of that, enjoy the city's new operating system, Dubai Os. This website and app will allow you to shop for any product from Dubai Square seamlessly, in-store or wherever you are worldwide.