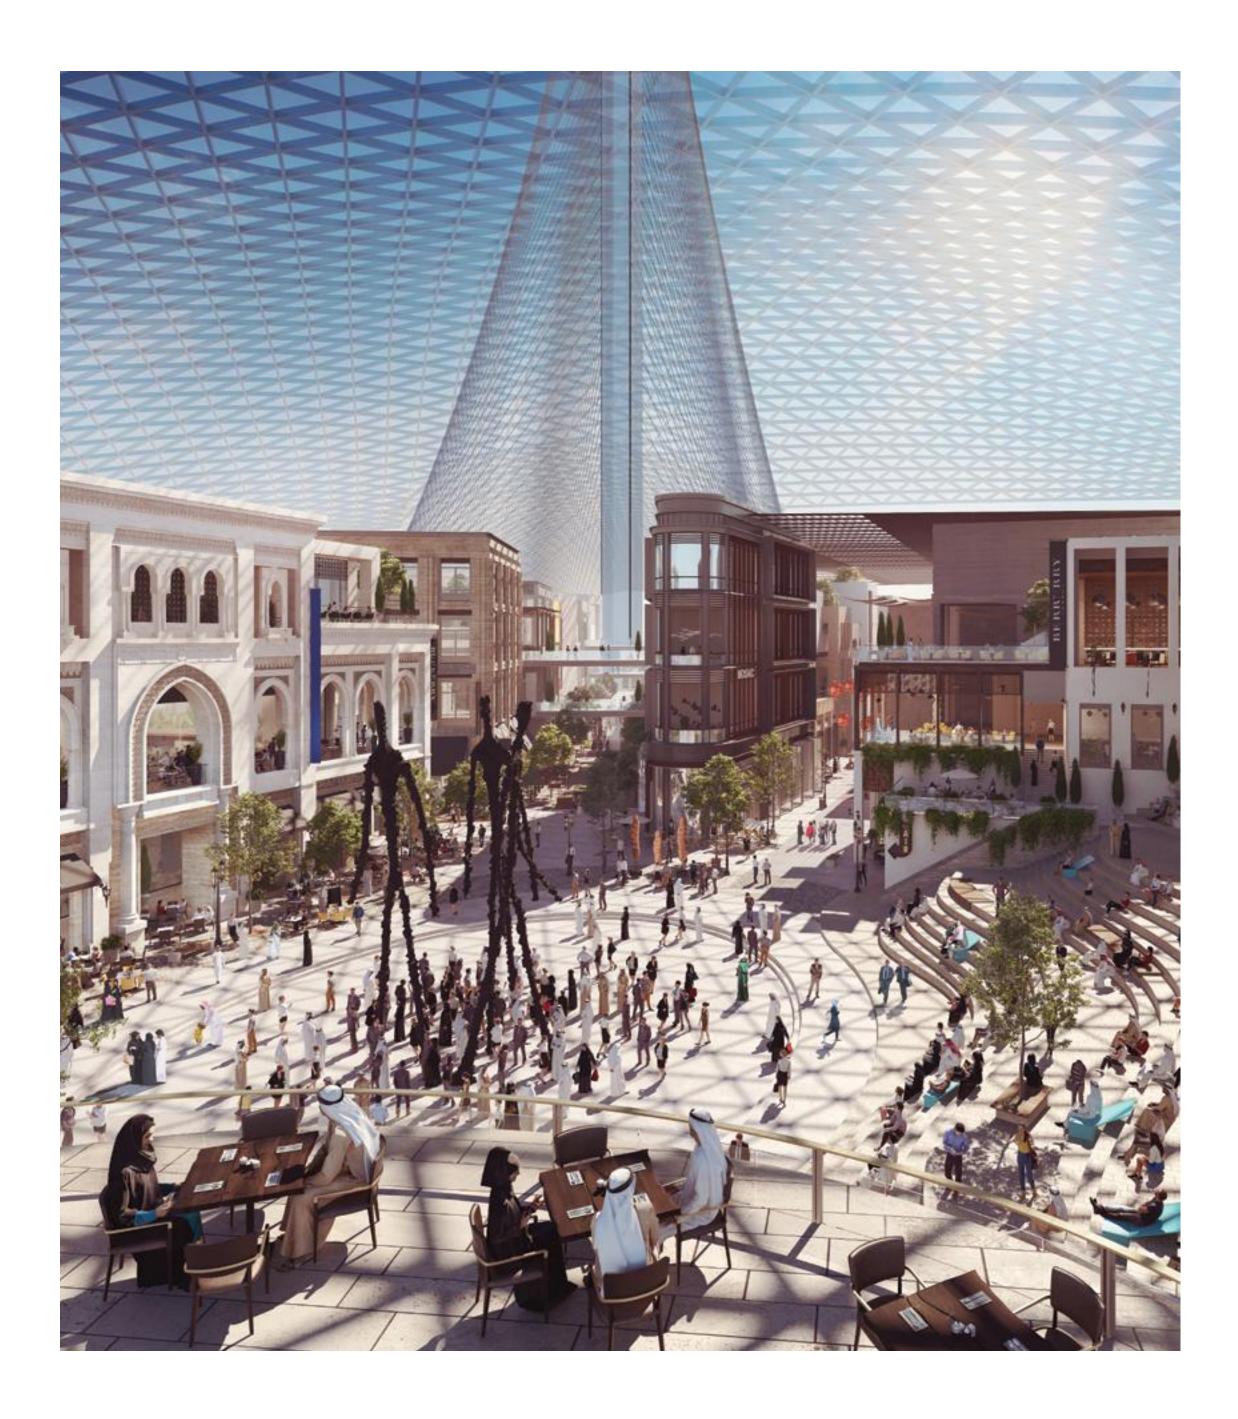

### DUBAI SQUARE

### DUBAI CREEK HARBOUR

Picture this. A residential, hospitality and retail indoor city with 10,000 residential units, over 1,500 hotel rooms and a 7,500 sq m of retail indulgence. Nestling alongside the Dubai Creek Tower, Dubai Square will bring back the exciting life on city squares and avenues to enrich your shopping experience. On top of that, enjoy the city's new operating system, Dubai Os. This website and app will allow you to shop for any product from Dubai Square seamlessly, in-store or wherever you are worldwide.