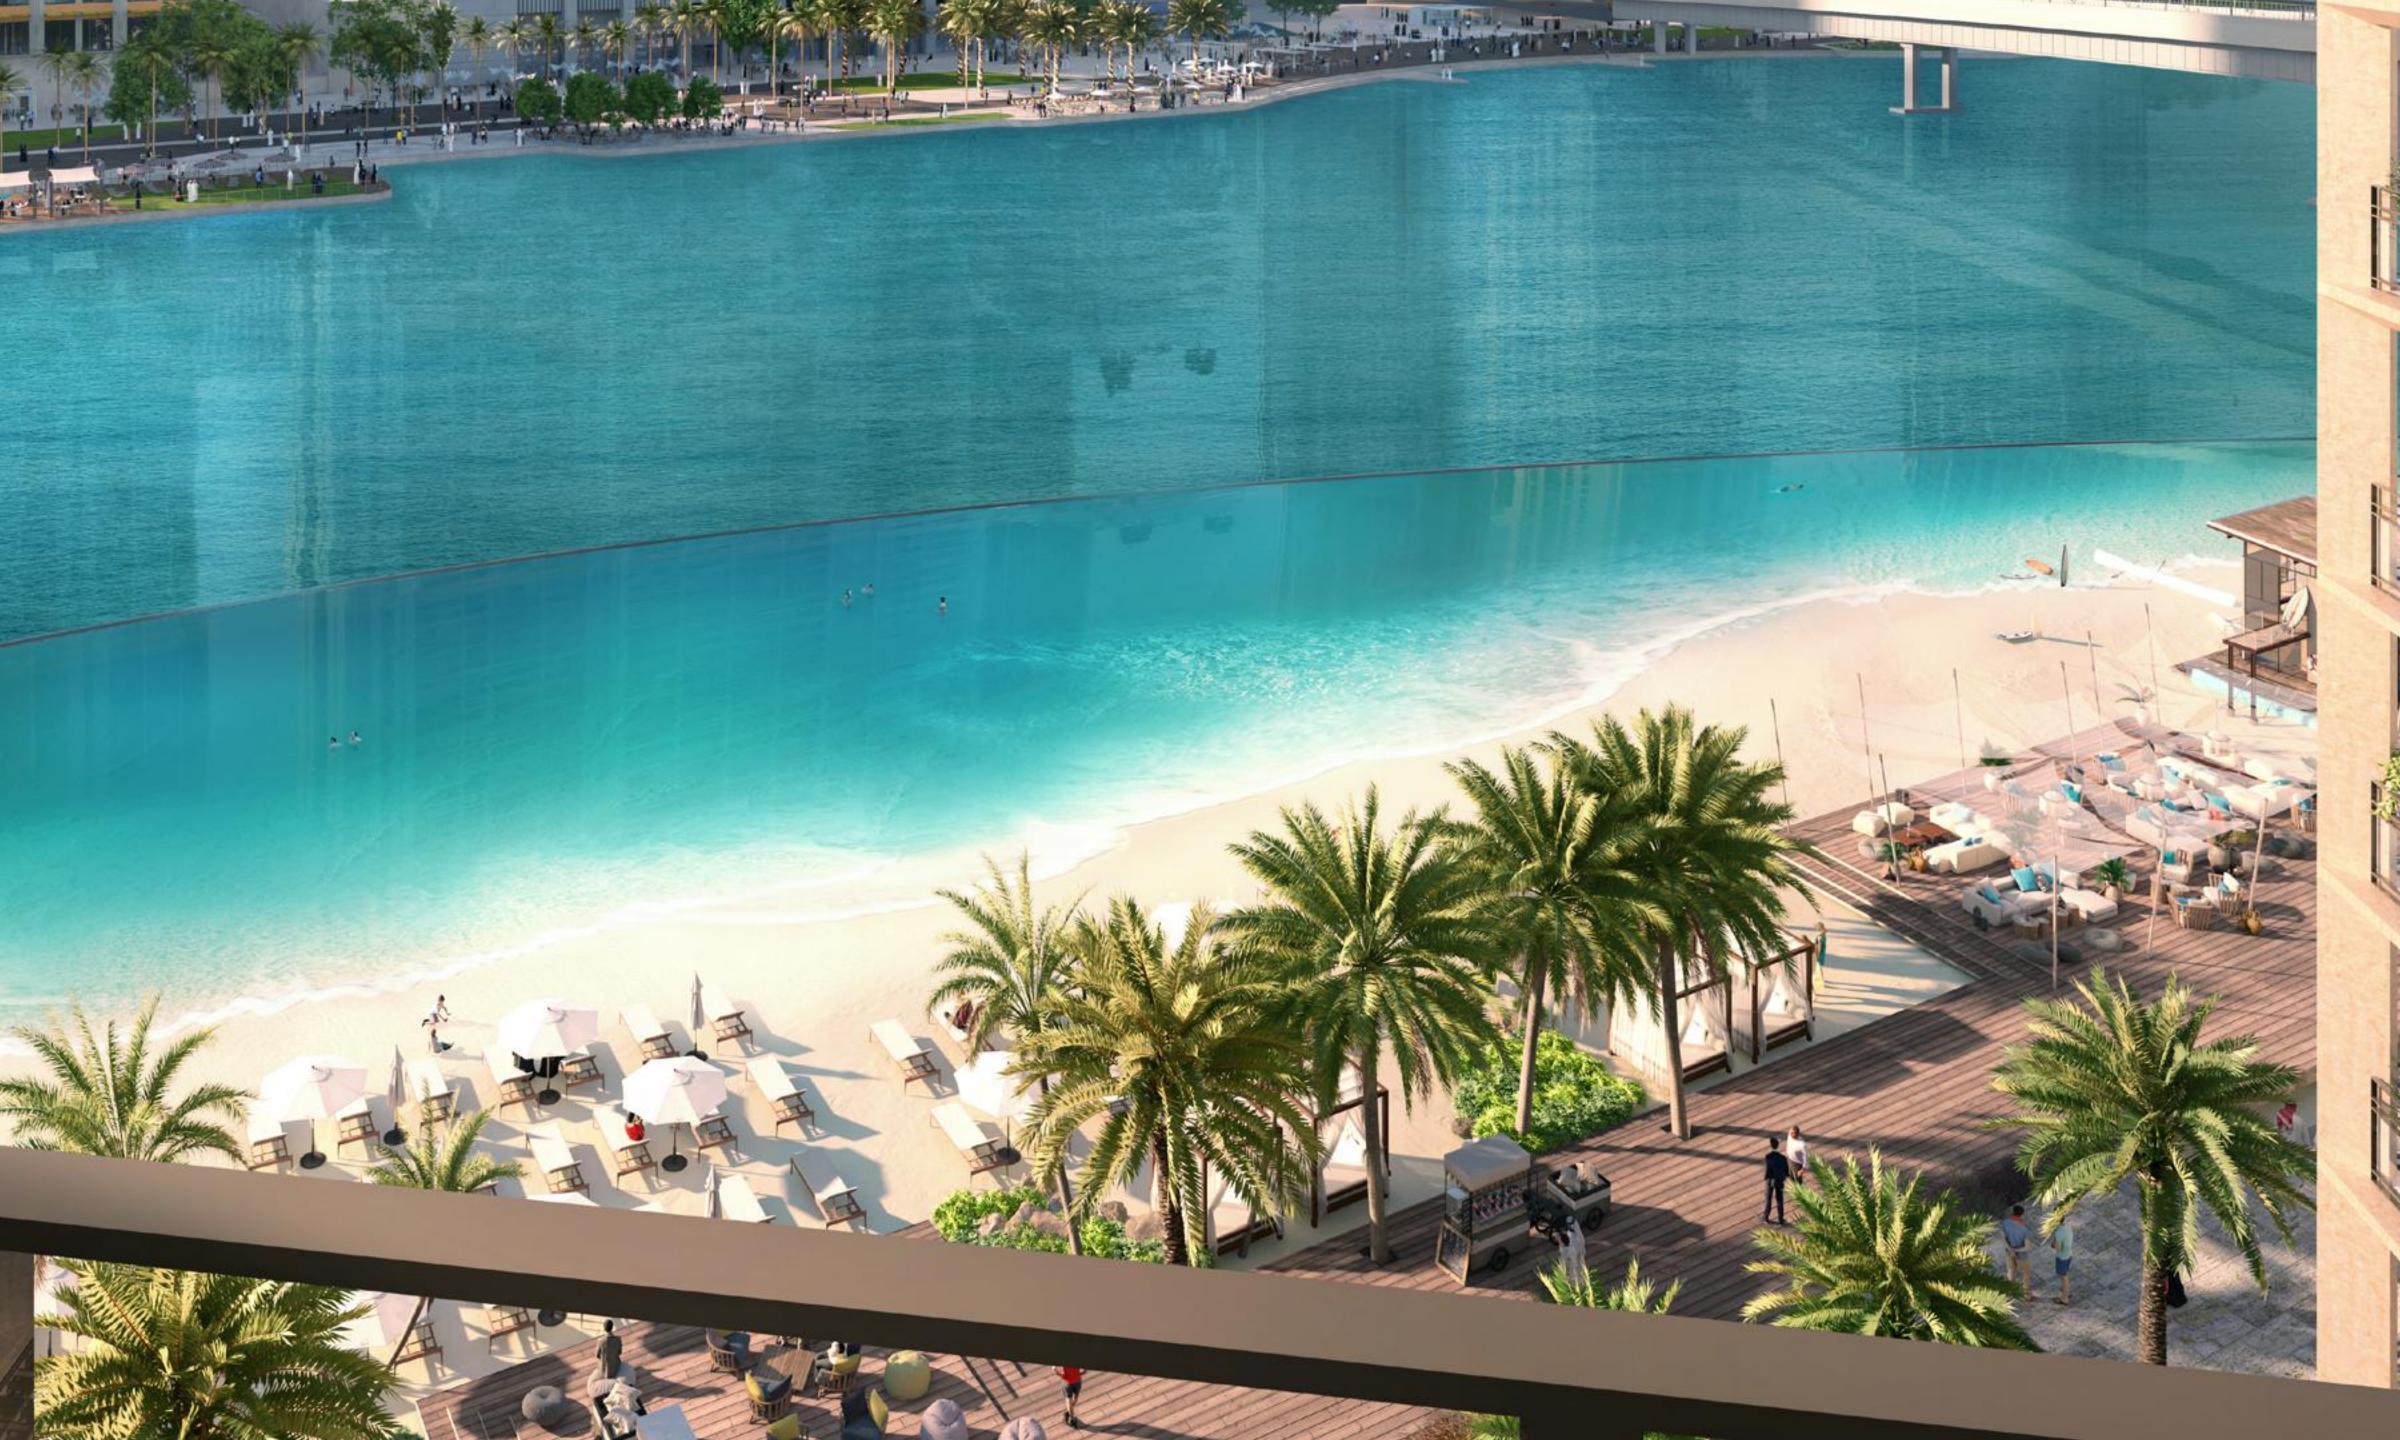

# Where the city meets the beach

Discover the best of both urban and beach experiences in the most coveted locale of Dubai, Dubai Creek Harbour. Stretching along the glimmering canal that runs between the island and mainland, Creek Beach is conceived to afford you the ultimate family-friendly retreat. From 300 metres of pristine white sands, to infinity pool, to spectacular sunset views, this is paradise reborn.

### Private Beach Access

Escape to paradise any day of the week. Indulge in the 300-metre long stretch of immaculate beach and take in the magnificent beauty of Dubai Creek, the cradle of Dubai's history.

### All-inclusive Waterfront Living

Start the day with a scenic jog alongside the glimmering canal. Stop by for a healthy breakfast at one of the many restaurants near the boardwalk. Take your family out for a day at the infinity pool and sand mounds and have your little ones splashing around at the shallow kids' pool. For a change of scenery, saunter over to Creek Island and enjoy all things marine at the vibrant Creek Marina.