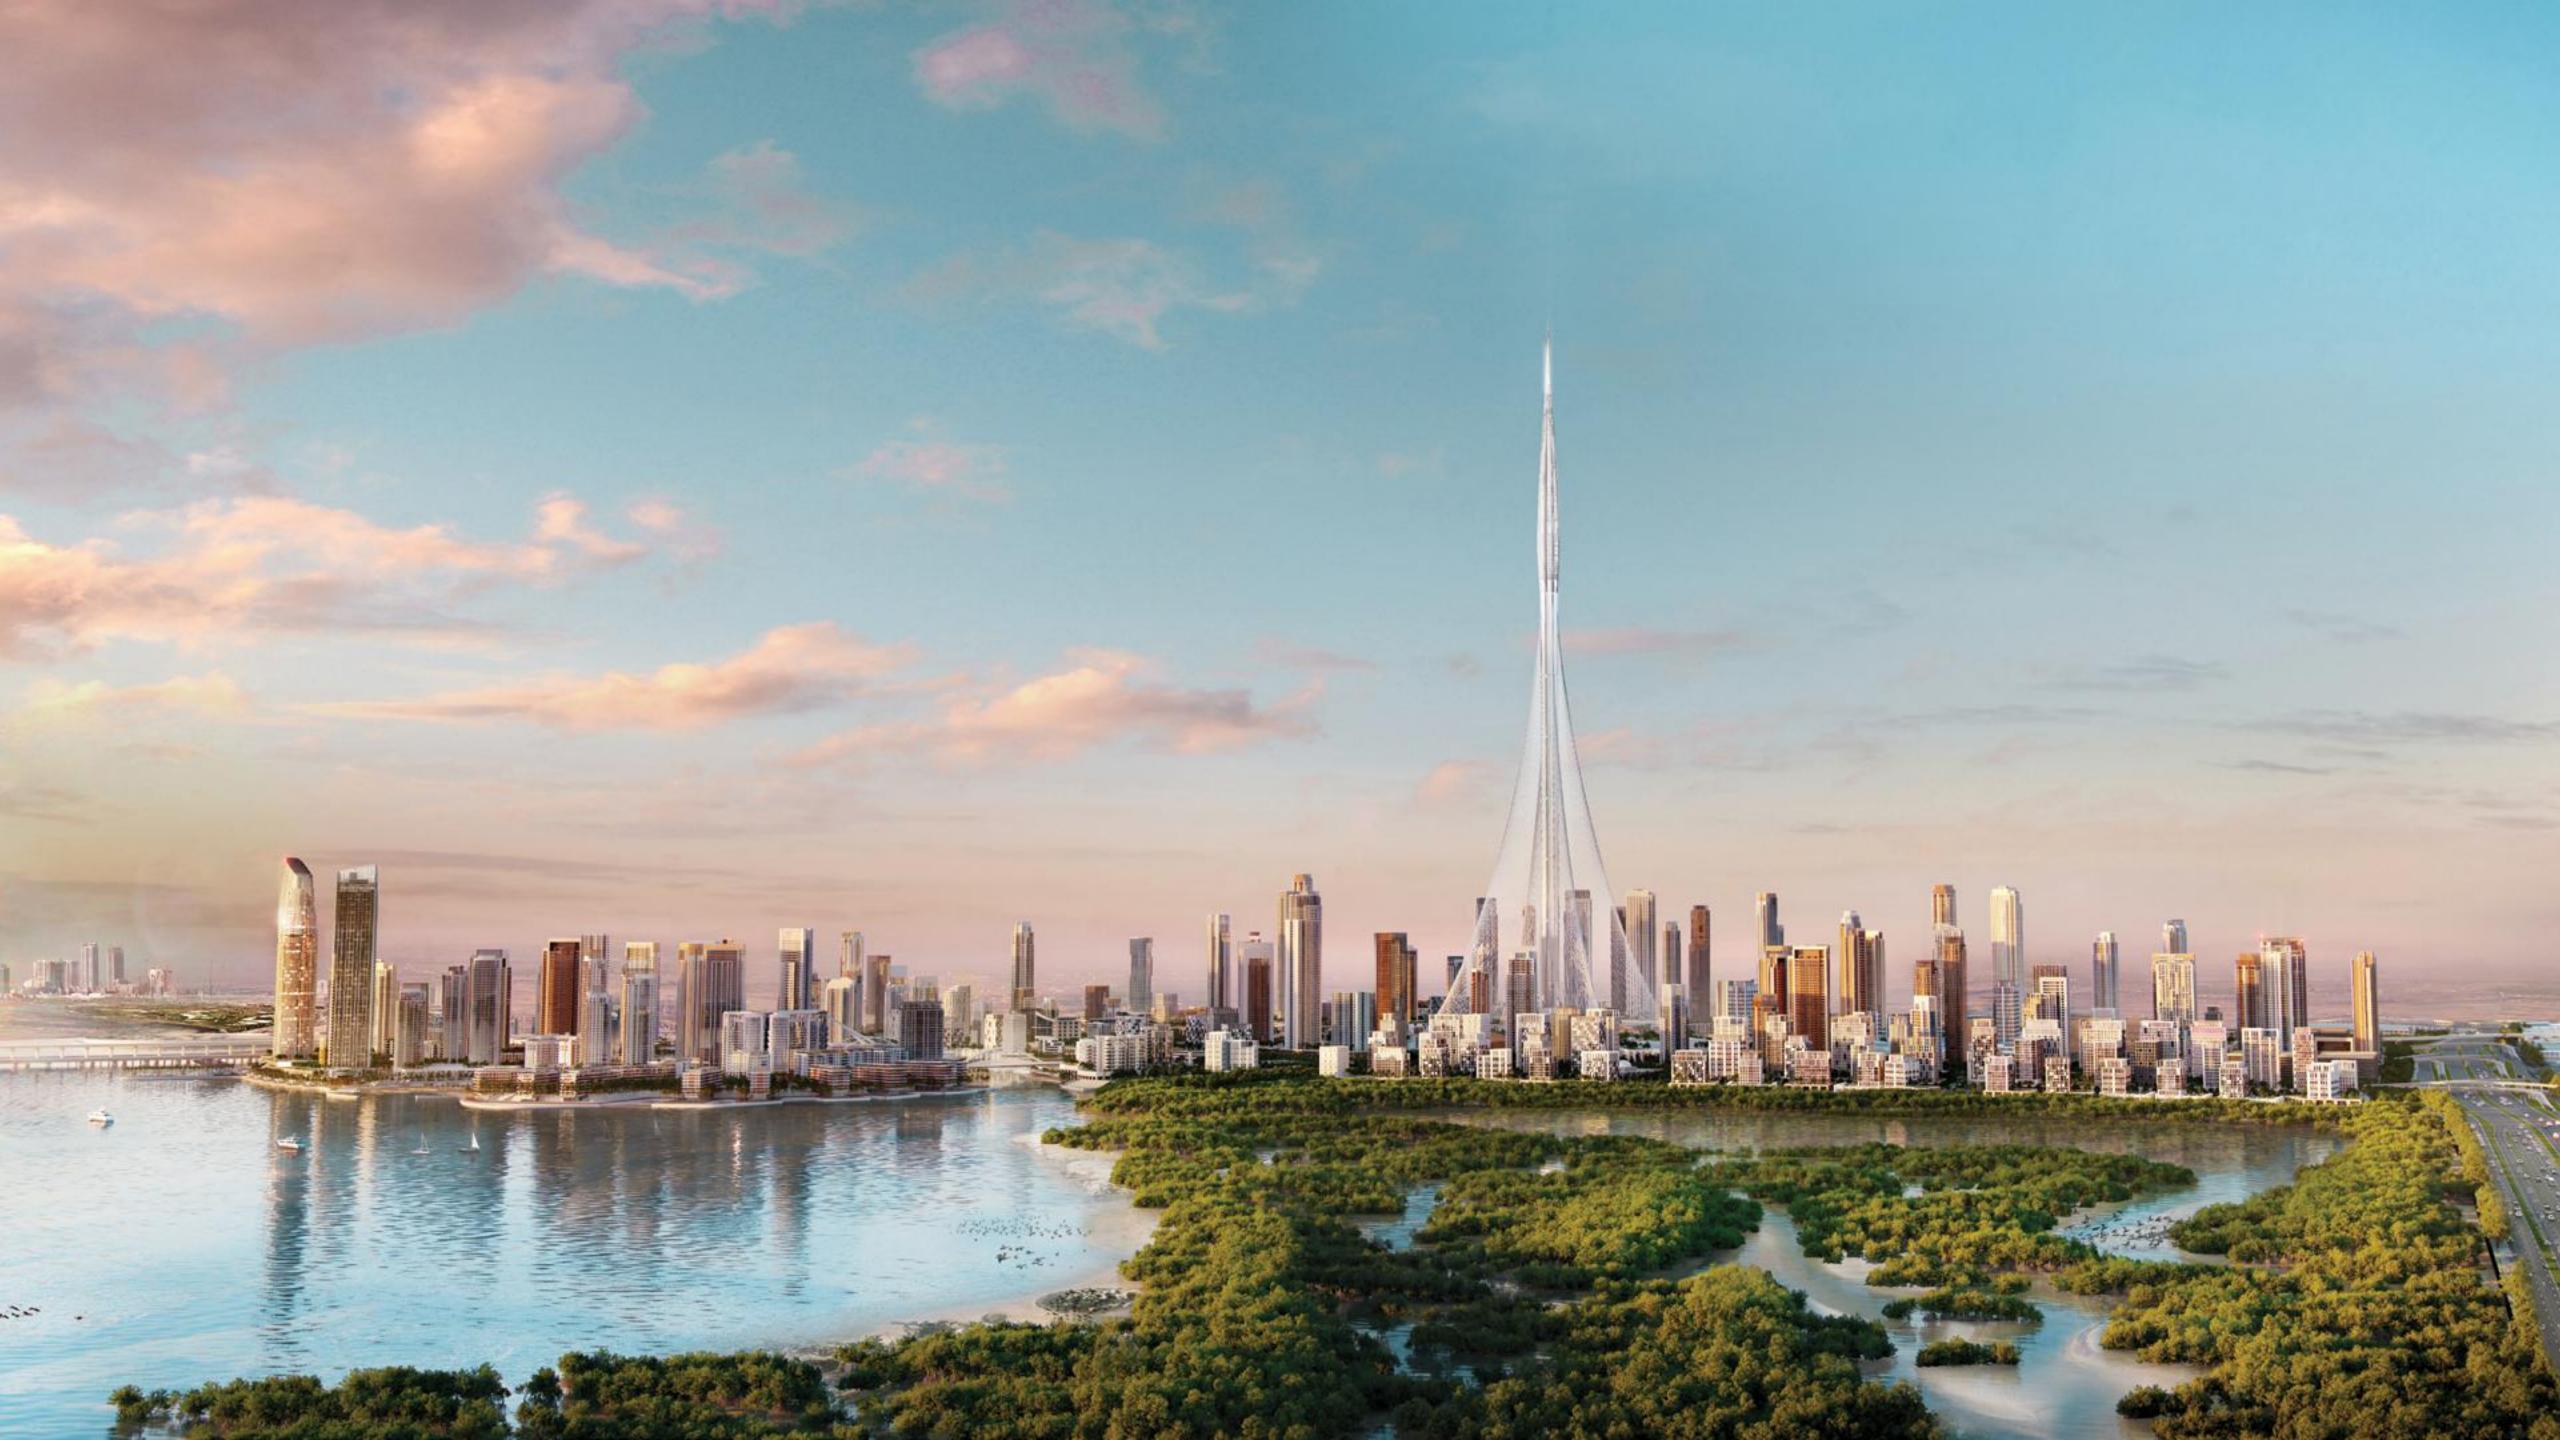

### Dubai Creek Tower

Eclipsing even Burj Khalifa, the world's tallest structure since 2010, the Dubai Creek Tower represents the quintessence of a 21st-century tourist attraction. Only a short walk from your Creek Beach home, it will feature multiple cutting-edge observation decks with 360° views of Dubai Creek Harbour and the metropolis beyond. Millions of tourists will have easy access from Dubai Square to Dubai Creek Tower, and vice-versa.