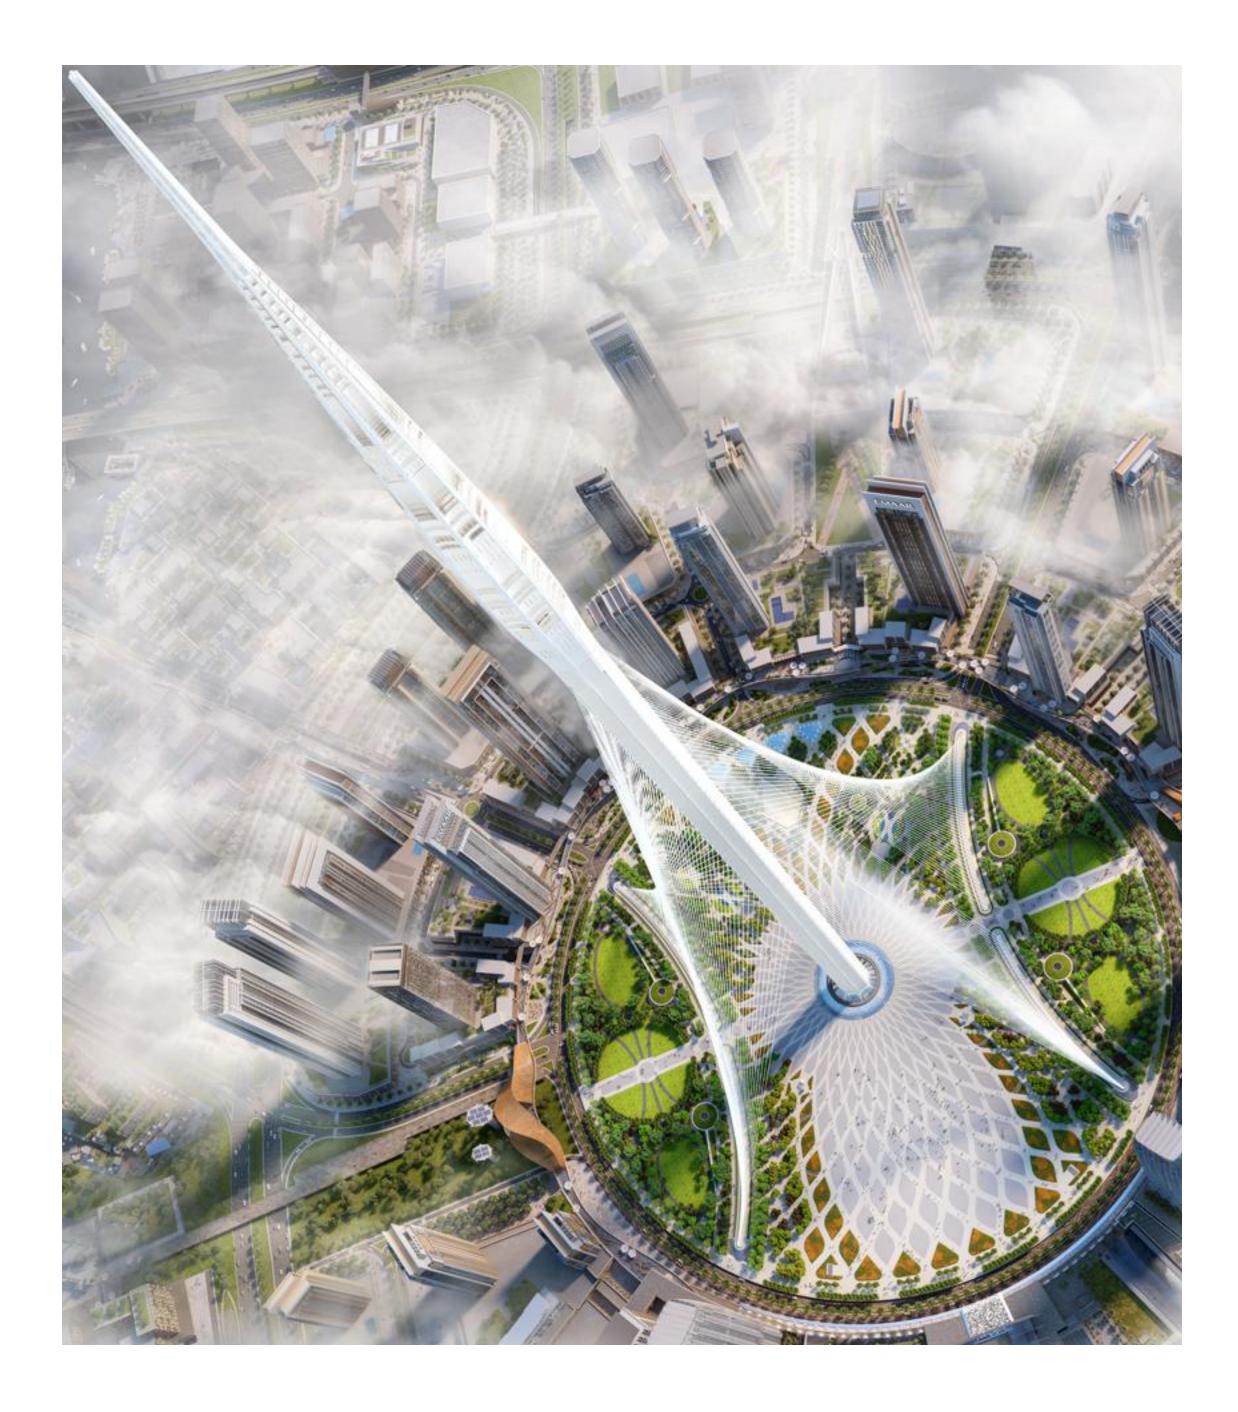

### Dubai Creek Tower

Eclipsing even Burj Khalifa, the world's tallest structure since 2010, the Dubai Creek Tower represents the quintessence of a 21st-century tourist attraction. Only a short walk from your Creek Beach home, it will feature multiple cutting-edge observation decks with 360° views of Dubai Creek Harbour and the metropolis beyond. Millions of tourists will have easy access from Dubai Square to Dubai Creek Tower, and vice-versa.