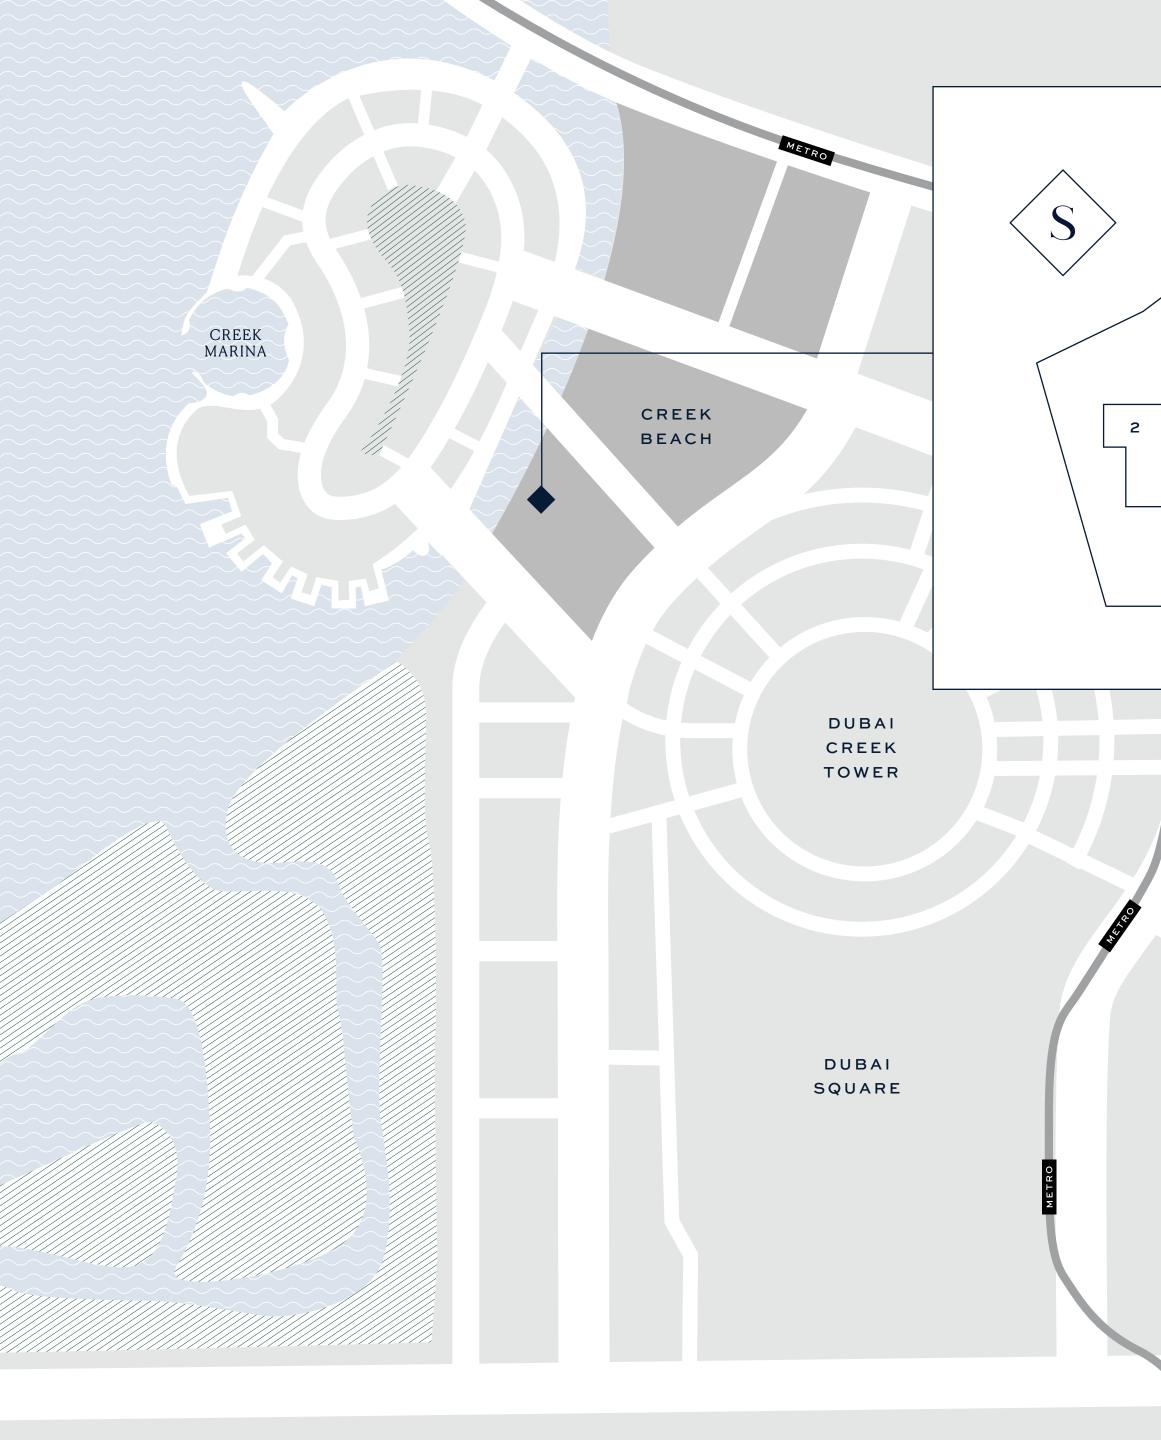

### Ideal Location

Designed to nourish the soul, the Creek Beach district is a pedestrian-friendly sanctuary nestled between Creek Island Dubai and Dubai Creek Tower. Enjoy life in this prominent location that seamlessly blends the best waterfront experience with mainland convenience and connectivity.

### Dedicated Metro Station

With its very own metro station, the Creek Beach will bring you a new level of convenience and comfort. Imagine living close to water and nature in remarkable surroundings, yet still be able to reach Downtown Dubai or Dubai International Airport within just a few minutes.

### Dubai Creek Tower

Eclipsing even Burj Khalifa, the world's tallest structure since 2010, the Dubai Creek Tower represents the quintessence of a 21st-century tourist attraction. Only a short walk from your Creek Beach home, it will feature multiple cutting-edge observation decks with 360° views of Dubai Creek Harbour and the metropolis beyond. Millions of tourists will have easy access from Dubai Square to Dubai Creek Tower, and vice-versa.

### DUBAI CREEK HARBOUR

Picture this. A residential, hospitality and retail indoor city with 10,000 residential units, over 1,500 hotel rooms and a 7,500 sq m of retail indulgence. Nestling alongside the Dubai Creek Tower, Dubai Square will bring back the exciting life on city squares and avenues to enrich your shopping experience. On top of that, enjoy the city's new operating system, Dubai Os. This website and app will allow you to shop for any product from Dubai Square seamlessly, in-store or wherever you are worldwide.