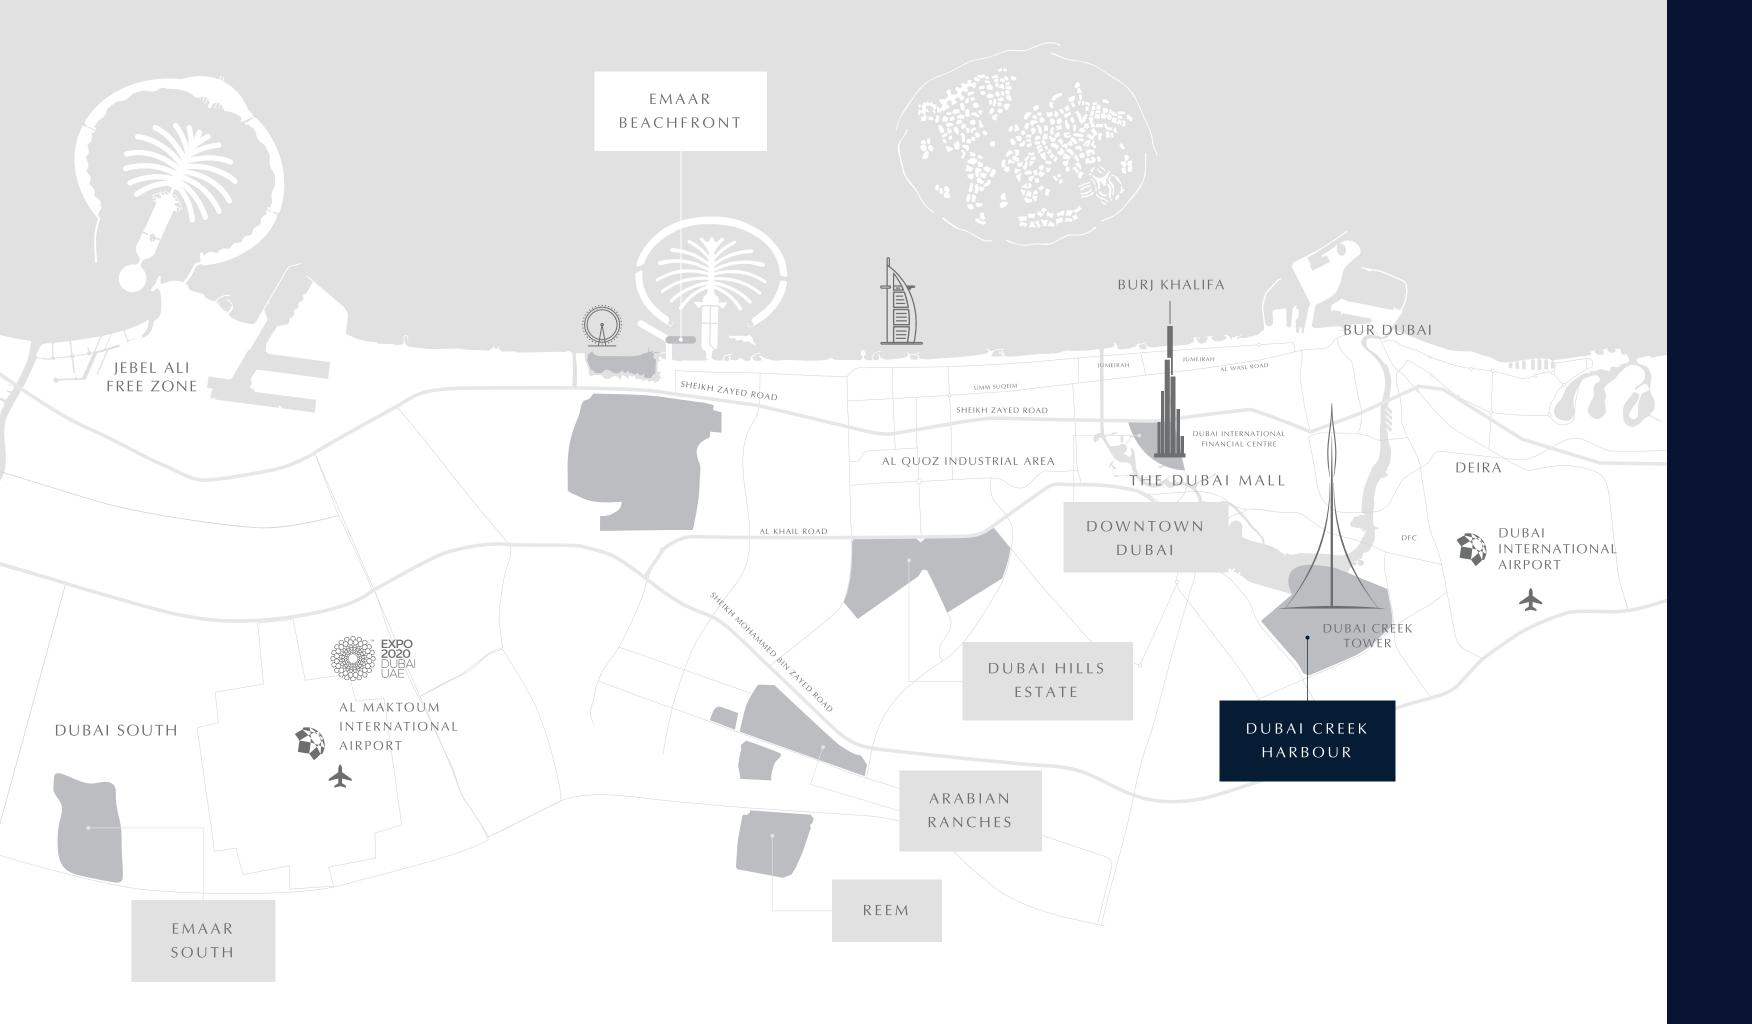

### The World of Tomorrow

With the 6-square-kilometre Dubai Creek Harobur (two times the size of Downtown Dubai), we are putting the very best minds together to bring you an environment that celebrates our respect for human life. A dynamic city of the future that integrates smart networks, while building on Dubai's cultural heritage. A tribute to the vision of His Highness, and a pride for the nation.

### KEY FACTS ABOUT DUBAI CREEK HARBOUR

Sq m Retail Space GFA

200,000

Residential Population

711,399

Sq m Serviced Apartments

10 Minutes to Dubai Int'l Airport

Preservation of 450 Animal Species

550

Hectares GFA

Keys

Minutes to Burj Khalifa/Downtown Dubai

INTRODUCING