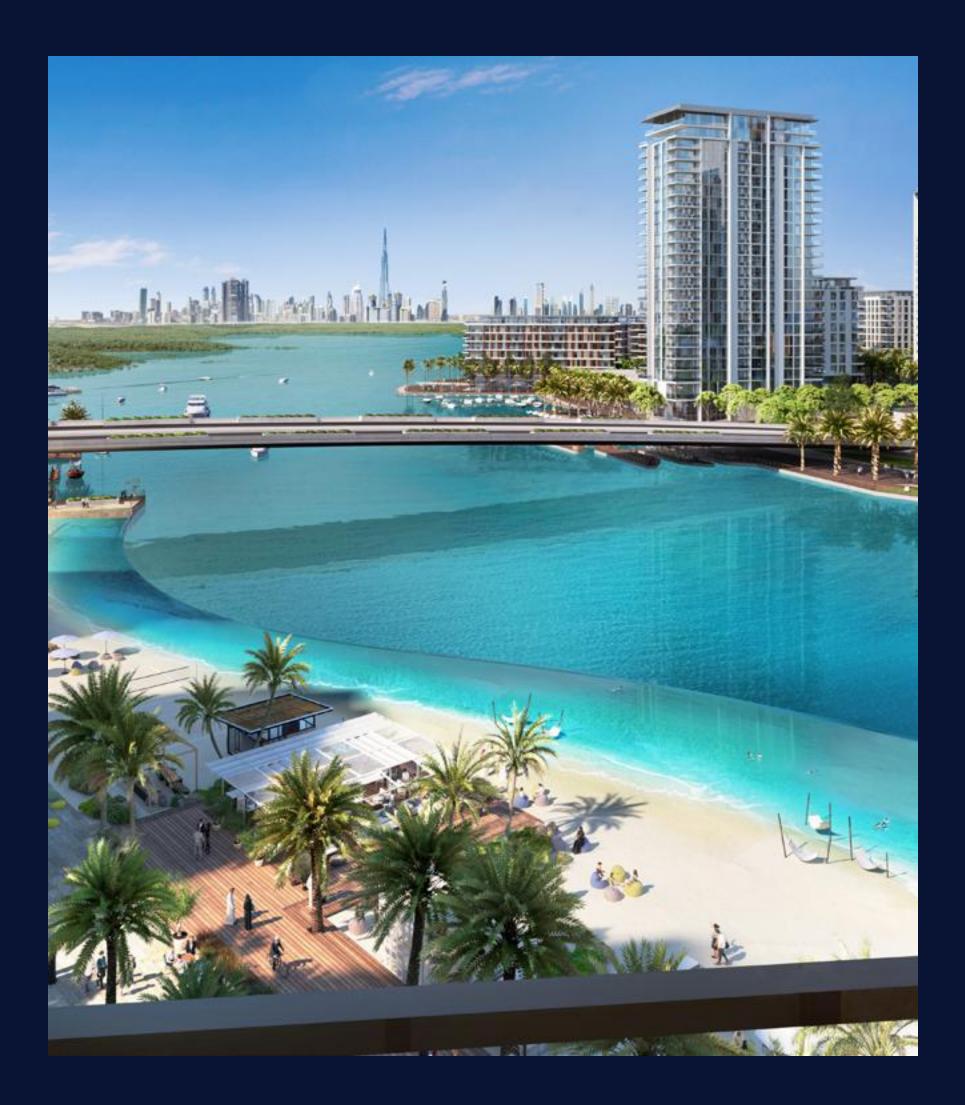

### CREEK BEACH

DUBAI CREEK HARBOUR

# Where the city meets the beach

Discover the best of both urban and beach experiences in the most coveted locale of Dubai, Dubai Creek Harbour. Stretching along the glimmering canal that runs between the island and mainland, Creek Beach is conceived to afford you the ultimate family-friendly retreat. From 300 metres of pristine white sands, to infinity pool, to spectacular sunset views, this is paradise reborn.

### Private Beach Access

Escape to paradise any day of the week. Indulge in the 300-metre long stretch of immaculate beach and take in the magnificent beauty of Dubai Creek, the cradle of Dubai's history.

### The Waterfront, Reimagined

Discover a unique waterfront spectacle that is brimming with leisure, shopping and dining experiences. Take a stroll on the promenade buzzing with cosmopolitan life on beautifully landscaped sidewalks. Take in the spectacular views of Downtown Dubai and the aquatic wonderland all around you.