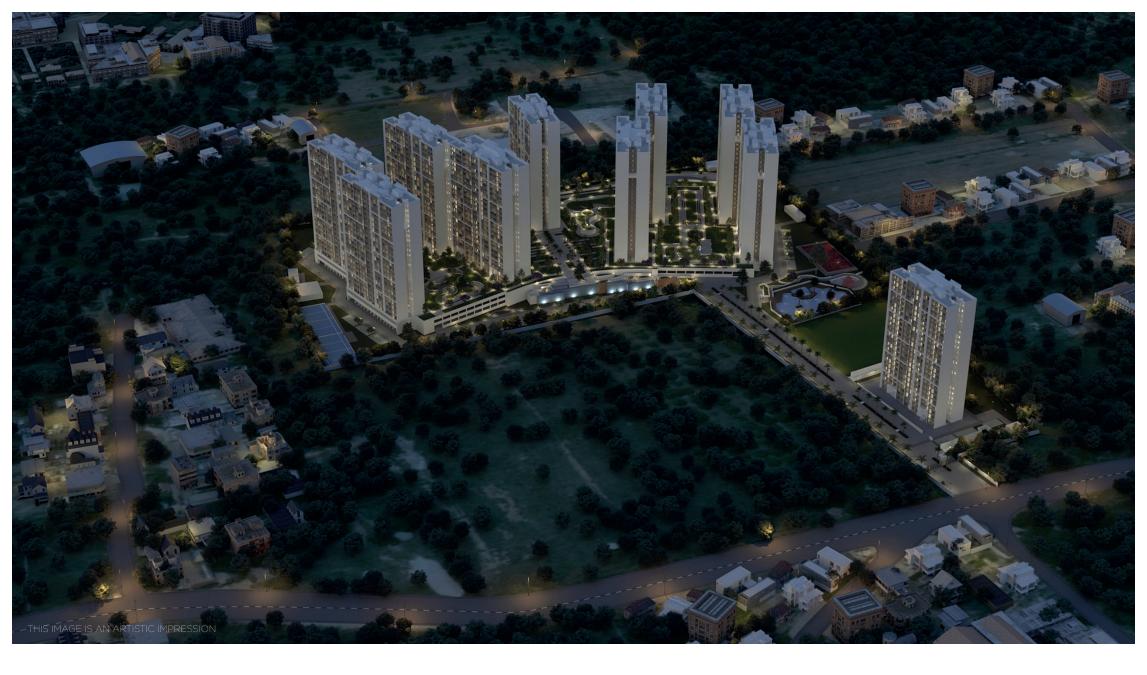

The second project of Sobha Dream Series, is located at Bellahalli, close to IT Parks, malls, hospitals, schools and colleges.

### Key Highlights:

17 Acres development

7en Theme\*

Clubhouse & Swimming pool with outdoor sports

Located in Bangalore's next residential hub with easy access to all major facilities

\*These are key aesthetic principles that collectively compromise 'ZEN DESIGN'. Zen style is a Japanese Buddhist architectural style. Zen design embodies the minimalist philosophy with the focus on simple forms making use of natural materials, patterns of light and space-rejecting all the clutter, It dictates that beauty and utility need not be overstated, the overall effect is fresh, clean and neat. This principle we found most suitable for the design brief provided to us - to design functional, compact yet spacious 2BHK apartments within a carpet area of 60sqm.

THIS IMAGE IS AN ARTISTIC IMPRESSION