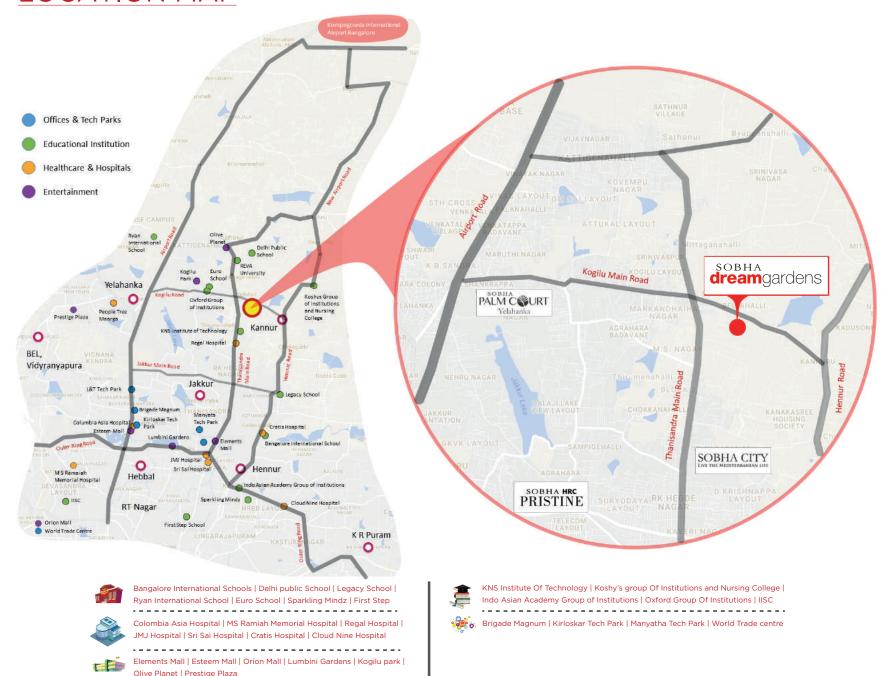

Our new upcoming project in Thanisandra Road, North Bangalore, is an extension of our same commitment to provide aspirational, affordable & quality homes benefiting the First Home Buyers, as a vision of "Aapka pehla perfect ghar".

Thanisandra Road, is the next new Residential hub with easy access to all the major IT park, malls, hospital, school, international/domestic airport, railway station parallel to ORR.

### **LOCATION MAP**

### LEGEND