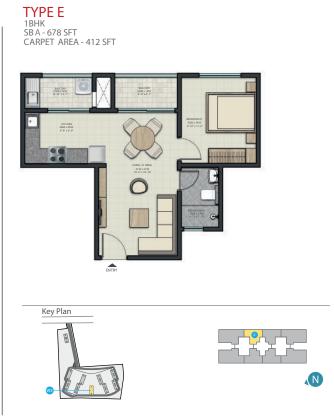

### **UNIT PLAN**

# 

All dimensions in mm

SBA & Carpet Area rounded upto nearest whole number

### 1 BEDROOM APARTMENTS