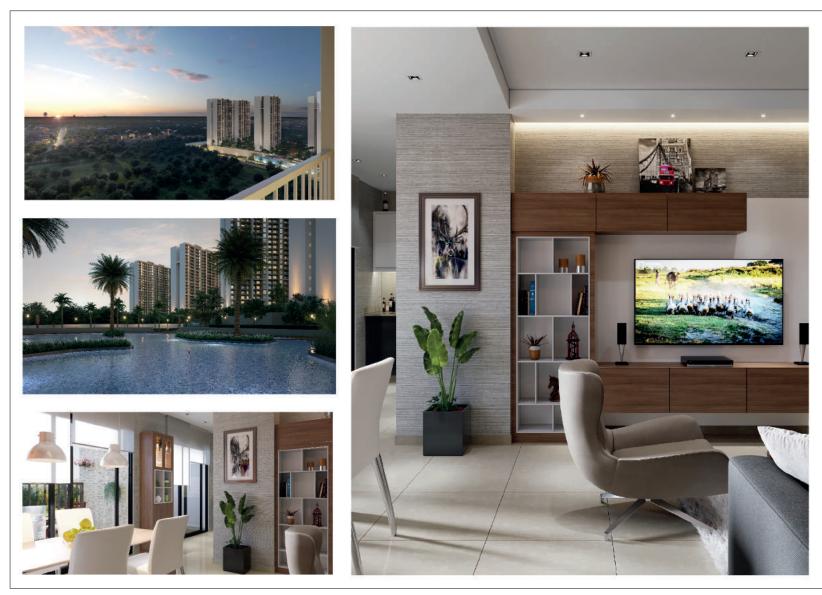

### Key Highlights:

17 Acres development

7en Theme\*

Clubhouse & Swimming pool with outdoor sports

Located in Bangalore's next residential hub with easy access to all major facilities

\*These are key aesthetic principles that collectively compromise 'ZEN DESIGN'. Zen style is a Japanese Buddhist architectural style. Zen design embodies the minimalist philosophy with the focus on simple forms making use of natural materials, patterns of light and space-rejecting all the clutter, It dictates that beauty and utility need not be overstated, the overall effect is fresh, clean and neat. This principle we found most suitable for the design brief provided to us - to design functional, compact yet spacious 2BHK apartments within a carpet area of 60sqm.

### LIVING/DINING

Vitrified/Ceramic tile flooring and skirting. Plastic emulsion paint for walls and ceiling.

### **BEDROOMS**

Vitrified/Ceramic tile flooring and skirting. Plastic emulsion paint for walls and ceiling.