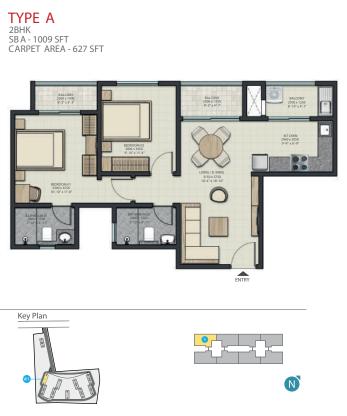

### **UNIT PLAN**

# 

All dimensions in mm

SBA & Carpet Area rounded upto nearest whole number

### 2 BEDROOM APARTMENTS