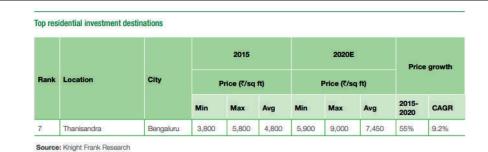

oject has 6500+ units spread over 81 acres, with 80% open space, using precast technology committed to delivering "#aheadoftime".

Over the years Sobha Dream Acres has achieved several milestones, and the numbers speak for themselves. This has boosted our confidence in expanding Sobha Dream Series product line to other locations in Bangalore.

Our new upcoming project in Thanisandra Road, North Bangalore, is an extension of our same commitment to provide aspirational, affordable & quality homes benefiting the First Home Buyers, as a vision of "Aapka pehla perfect ghar".

Thanisandra Road, is the next new Residential hub with easy access to all the major IT park, malls, hospital, school, international/domestic airport, railway station parallel to ORR.

### KNIGHT FRANK Report Reference:





### **LOCATION MAP**



### LEGEND

## ENTER TAINMENT ZONE

WATER ZONE

- 1. Zen Plaza
  - Tree Fort

23. Leisure Pool

22. Lap Pool

24. Kids Pool 25. Sun Deck

- Senior's Peak

26. Serenity Falls 27. Dry Stream

- Orchard Grove

29. Bio Deck

28. Bio Pond

- Bamboo Walk 10. Rock Garden
- 13. Pet Trail

### ACTIVITY ZONE

- 15. Multi Courts

- Activity Field
   Jogging Track / Cycling Path
   Sand Lot
   Skate Park

- Reflexology Ring

- Meditation Lawn
- Japanese Garder
- Tranquillity Park
- 11. Amphitheatre 12. Picnic Grove

30. Entry Signage Wall

OTHERS

31. Drop Off Point32. Pick Up Point33. Ascending Deck

- 14. Play Area
- 16. Cricket Pitch
- 17. Tennis Court



Se state of the season of the

Williams & Williams &

### **UNIT PLAN**

# 





All dimensions in mm

SBA & Carpet Are