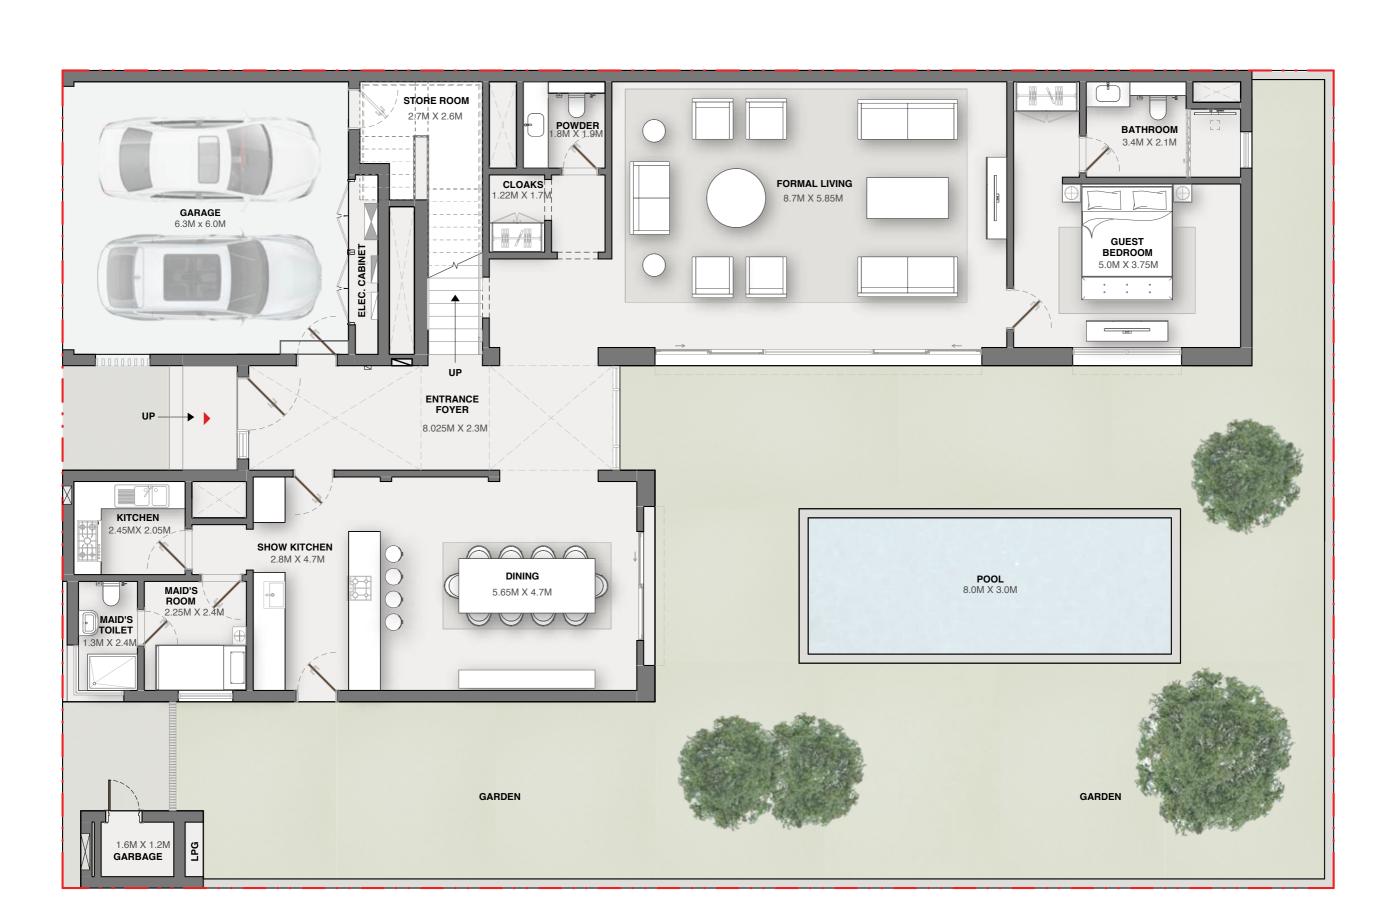

with a Flourish













### STEP TO THE TOP



Play with the altitude by indulging in some aerial obstacle rope and gaze down at the forest sanctuary as you take one step at a time.







4 BEDROOM TYPE - A



4 BEDROOM TYPE - B



4 BEDROOM TYPE - C



5 BEDROOM TYPE - A



5 BEDROOM TYPE - B



5 BEDROOM TYPE - C



5 BEDROOM TYPE - D





#### CLUSTERS



NORTH AVENUE





EAST AVENUE



CLUSTER 3



CLUSTER 4



CLUSTER 8



CLUSTER 7







#### FIRST FLOOR







#### FIRST FLOOR







#### FIRST FLOOR





VARIANT 1

### GROUND FLOOR



#### FIRST FLOOR







#### FIRST FLOOR







#### FIRST FLOOR







#### FIRST FLOOR







#### FIRST FLOOR







#### FIRST FLOOR







#### FIRST FLOOR





VARIANT 1

### GROUND FLOOR



#### FIRST FLOOR







#### FIRST FLOOR







#### FIRST FLOOR







#### FIRST FLOOR









RESERVED FOR SELECT FEW

PRELAUNCHING



STARTING AT

**AED7.68 Mn\*** 

Exquisite 4 and 5 bedroom homes set in a woodland community

80%

**DURING CONSTRUCTION** 

20%

ON COMPLETION

#### For more information

please call / WhatsApp Trupti Nair on 00971 507851492 Email: trupti@homeloungeuae.com

SOBHA