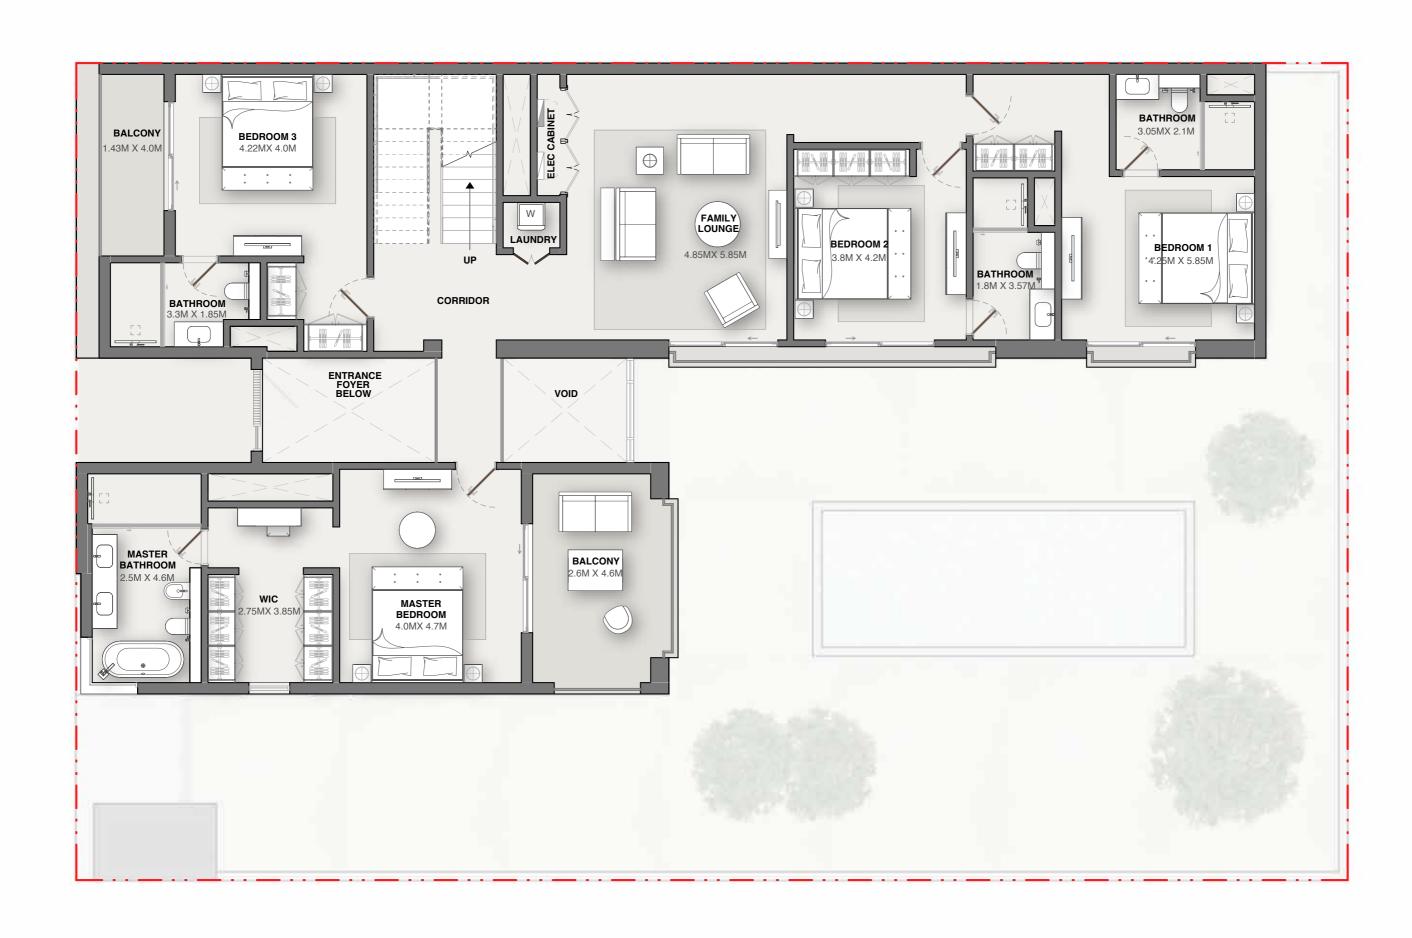

### STEP TO THE TOP



Play with the altitude by indulging in some aerial obstacle rope and gaze down at the forest sanctuary as you take one step at a time.







4 BEDROOM TYPE - A



4 BEDROOM TYPE - B



4 BEDROOM TYPE - C



5 BEDROOM TYPE - A



5 BEDROOM TYPE - B



5 BEDROOM TYPE - C



5 BEDROOM TYPE - D





#### CLUSTERS



NORTH AVENUE





EAST AVENUE



CLUSTER 3



CLUSTER 4



CLUSTER 8



CLUSTER 7







#### FIRST FLOOR







#### FIRST FLOOR







#### FIRST FLOOR





VARIANT 1

### GROUND FLOOR



#### FIRST FLOOR







#### FIRST FLOOR







#### FIRST FLOOR







#### FIRST FLOOR







#### FIRST FLOOR







#### FIRST FLOOR







#### FIRST FLOOR





VARIANT 1

### GROUND FLOOR



#### FIRST FLOOR







#### FIRST FLOOR







#### FIRST FLOOR







#### FIRST FLOOR









RESERVED FOR SELECT FEW

PRELAUNCHING



STARTING AT

**AED7.68 Mn\*** 

Exquisite 4 and 5 bedroom homes set in a woodland community

80%

**DURING CONSTRUCTION** 

20%

ON COMPLETION

#### For more information

please call / WhatsApp Trupti Nair on 00971 507851492 Email: trupti@homeloungeuae.com

SOBHA