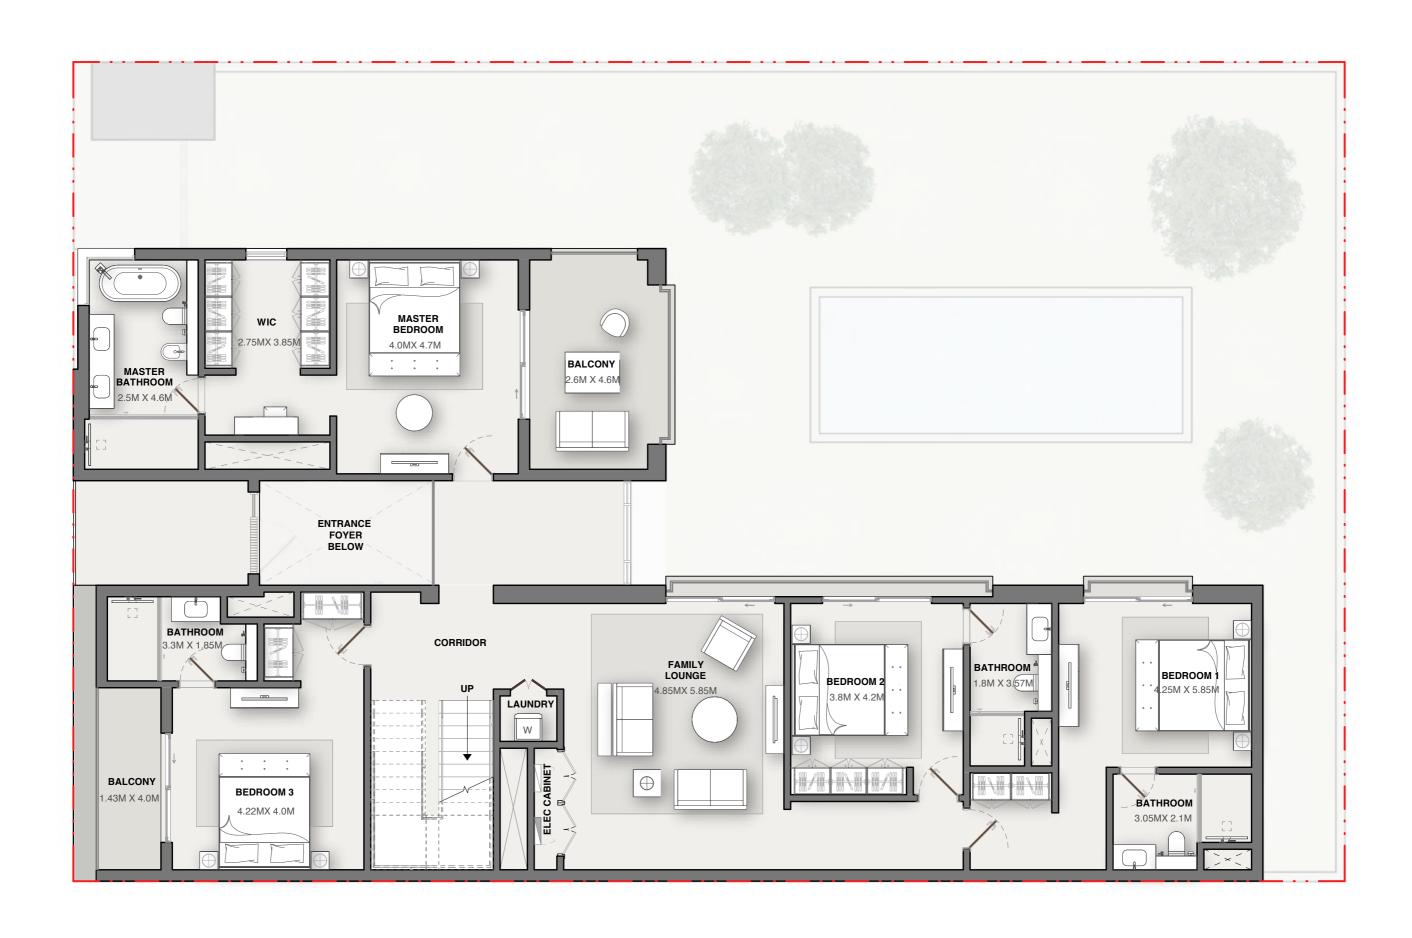

float to your heart's desire as you catch a brilliant sunset emblazing the infinite skies.

### FINISH

with a Flourish













### STEP TO THE TOP



Play with the altitude by indulging in some aerial obstacle rope and gaze down at the forest sanctuary as you take one step at a time.







4 BEDROOM TYPE - A



4 BEDROOM TYPE - B



4 BEDROOM TYPE - C



5 BEDROOM TYPE - A



5 BEDROOM TYPE - B



5 BEDROOM TYPE - C



5 BEDROOM TYPE - D





#### CLUSTERS



NORTH AVENUE





EAST AVENUE



CLUSTER 3



CLUSTER 4



CLUSTER 8



CLUSTER 7







#### FIRST FLOOR







#### FIRST FLOOR







#### FIRST FLOOR





VARIANT 1

### GROUND FLOOR



#### FIRST FLOOR







#### FIRST FLOOR







#### FIRST FLOOR







#### FIRST FLOOR







#### FIRST FLOOR







#### FIRST FLOOR







#### FIRST FLOOR





VARIANT 1

### GROUND FLOOR



#### FIRST FLOOR







#### FIRST FLOOR







#### FIRST FLOOR







#### FIRST FLOOR









RESERVED FOR SELECT FEW

PRELAUNCHING



STARTING AT

**AED7.68 Mn\*** 

Exquisite 4 and 5 bedroom homes set in a woodland community

80%

**DURING CONSTRUCTION** 

20%

ON COMPLETION

#### For more information

please call / WhatsApp Trupti Nair on 00971 507851492 Email: trupti@homeloungeuae.com

SOBHA