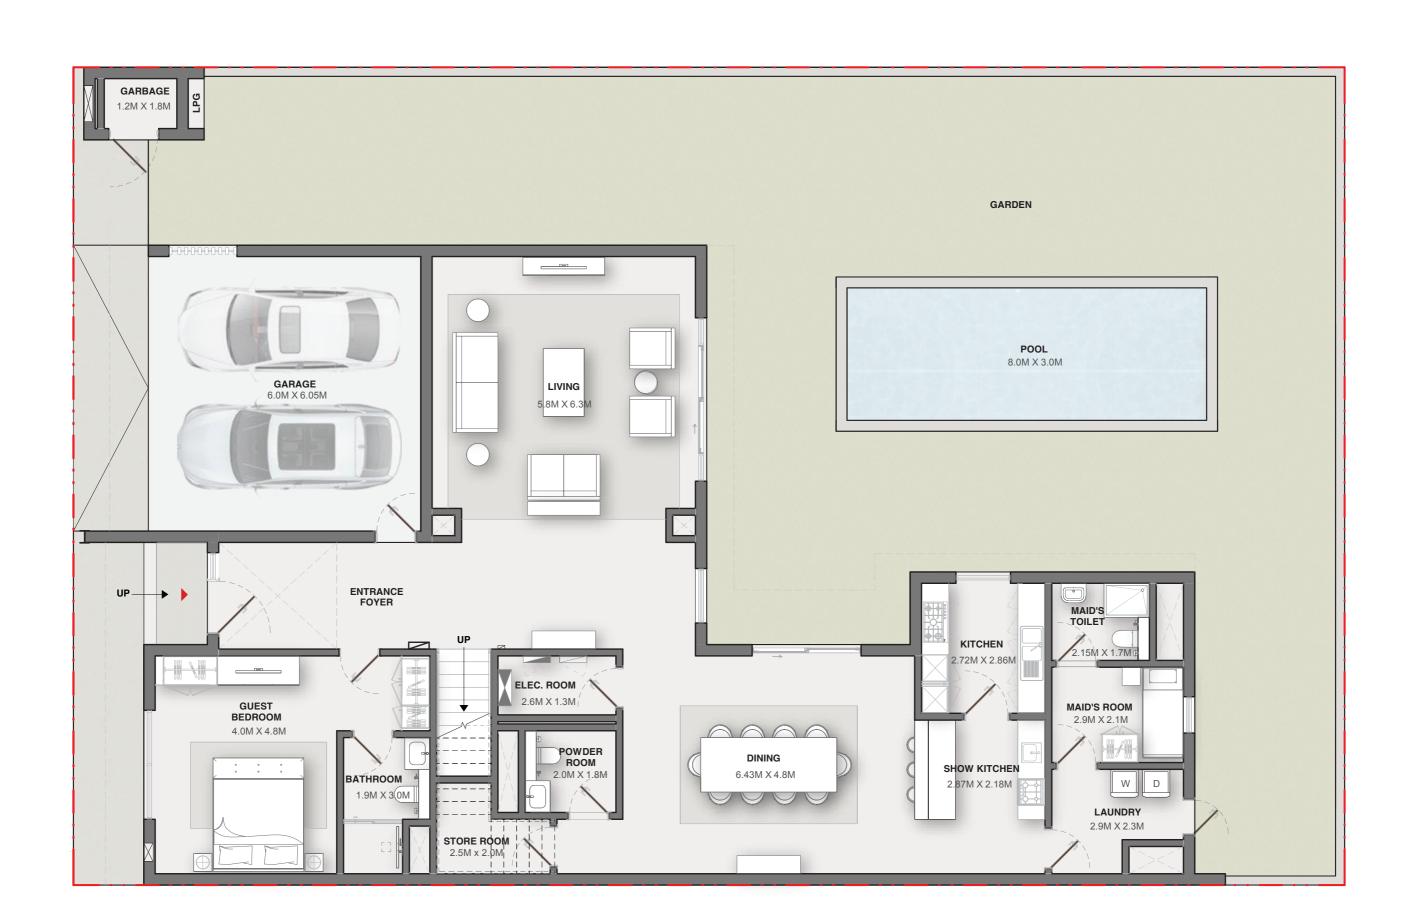

engaging in water-related activities near the beach edge.

Dive and float to your heart's desire as you catch a brilliant sunset emblazing the infinite skies.

### FINISH

with a Flourish













### STEP TO THE TOP



Play with the altitude by indulging in some aerial obstacle rope and gaze down at the forest sanctuary as you take one step at a time.







4 BEDROOM TYPE - A



4 BEDROOM TYPE - B



4 BEDROOM TYPE - C



5 BEDROOM TYPE - A



5 BEDROOM TYPE - B



5 BEDROOM TYPE - C



5 BEDROOM TYPE - D





#### CLUSTERS



NORTH AVENUE





EAST AVENUE



CLUSTER 3



CLUSTER 4



CLUSTER 8



CLUSTER 7







#### FIRST FLOOR







#### FIRST FLOOR







#### FIRST FLOOR





VARIANT 1

### GROUND FLOOR



#### FIRST FLOOR







#### FIRST FLOOR







#### FIRST FLOOR







#### FIRST FLOOR







#### FIRST FLOOR







#### FIRST FLOOR







#### FIRST FLOOR





VARIANT 1

### GROUND FLOOR



#### FIRST FLOOR







#### FIRST FLOOR







#### FIRST FLOOR







#### FIRST FLOOR









RESERVED FOR SELECT FEW

PRELAUNCHING



STARTING AT

**AED7.68 Mn\*** 

Exquisite 4 and 5 bedroom homes set in a woodland community

80%

**DURING CONSTRUCTION** 

20%

ON COMPLETION

#### For more information

please call / WhatsApp Trupti Nair on 00971 507851492 Email: trupti@homeloungeuae.com

SOBHA