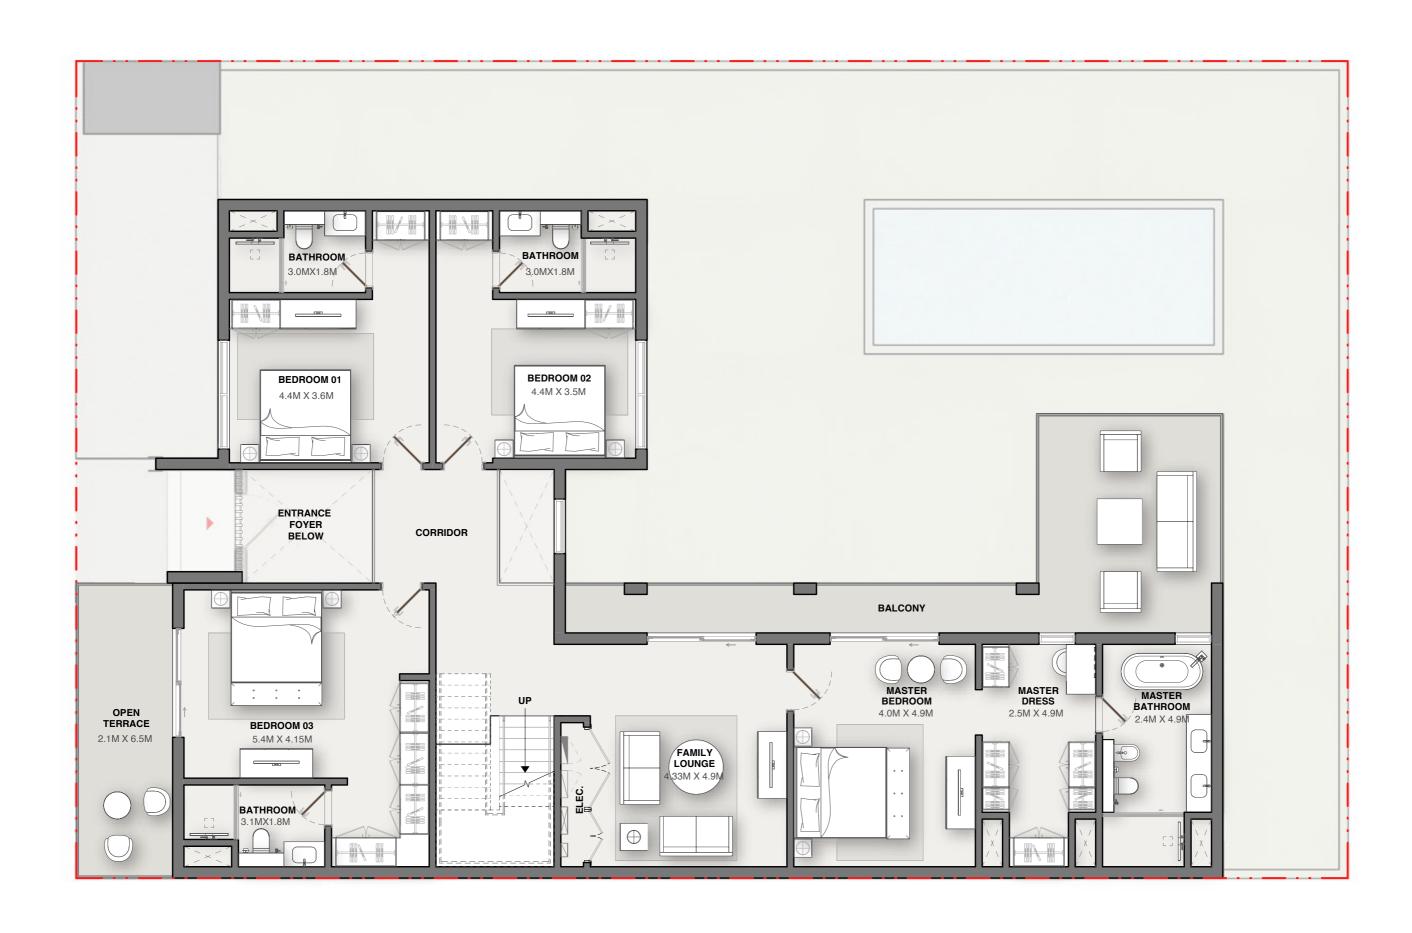

esire as you catch a brilliant sunset emblazing the infinite skies.

### FINISH

with a Flourish













### STEP TO THE TOP



Play with the altitude by indulging in some aerial obstacle rope and gaze down at the forest sanctuary as you take one step at a time.







4 BEDROOM TYPE - A



4 BEDROOM TYPE - B



4 BEDROOM TYPE - C



5 BEDROOM TYPE - A



5 BEDROOM TYPE - B



5 BEDROOM TYPE - C



5 BEDROOM TYPE - D





#### CLUSTERS



NORTH AVENUE





EAST AVENUE



CLUSTER 3



CLUSTER 4



CLUSTER 8



CLUSTER 7







#### FIRST FLOOR







#### FIRST FLOOR







#### FIRST FLOOR





VARIANT 1

### GROUND FLOOR



#### FIRST FLOOR







#### FIRST FLOOR







#### FIRST FLOOR







#### FIRST FLOOR







#### FIRST FLOOR







#### FIRST FLOOR







#### FIRST FLOOR





VARIANT 1

### GROUND FLOOR



#### FIRST FLOOR







#### FIRST FLOOR







#### FIRST FLOOR







#### FIRST FLOOR









RESERVED FOR SELECT FEW

PRELAUNCHING



STARTING AT

**AED7.68 Mn\*** 

Exquisite 4 and 5 bedroom homes set in a woodland community

80%

**DURING CONSTRUCTION** 

20%

ON COMPLETION

#### For more information

please call / WhatsApp Trupti Nair on 00971 507851492 Email: trupti@homeloungeuae.com

SOBHA