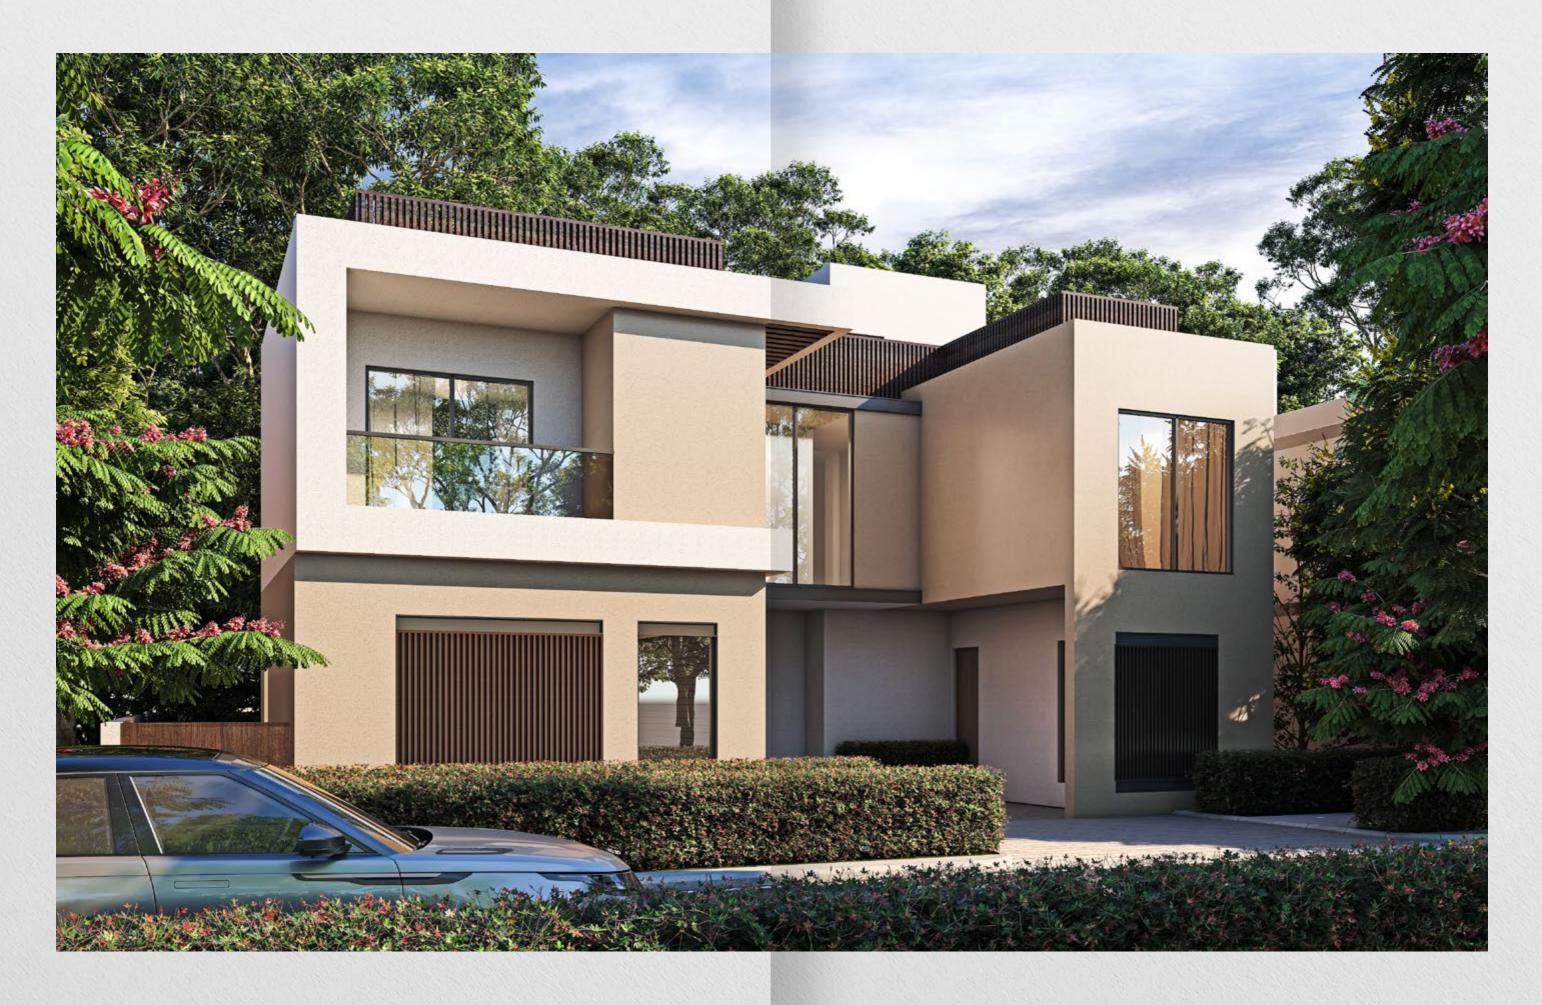

### A PALATIAL DREAM

of Ultimate Luxury

An exquisite abode with the size of each villa starting from 4900 square feet.

Contemporary and chic spaces of supreme architectural and interior styles- Sobha Reserve redefines villa luxury.

### STEP TO THE TOP

Play with the altitude by indulging in some aerial obstacle rope and gaze down at the forest sanctuary as you take one step at a time.

4 BEDROOM TYPE - A

4 BEDROOM TYPE - B

4 BEDROOM TYPE - C

5 BEDROOM TYPE - A

5 BEDROOM TYPE - B

5 BEDROOM TYPE - C

5 BEDROOM TYPE - D