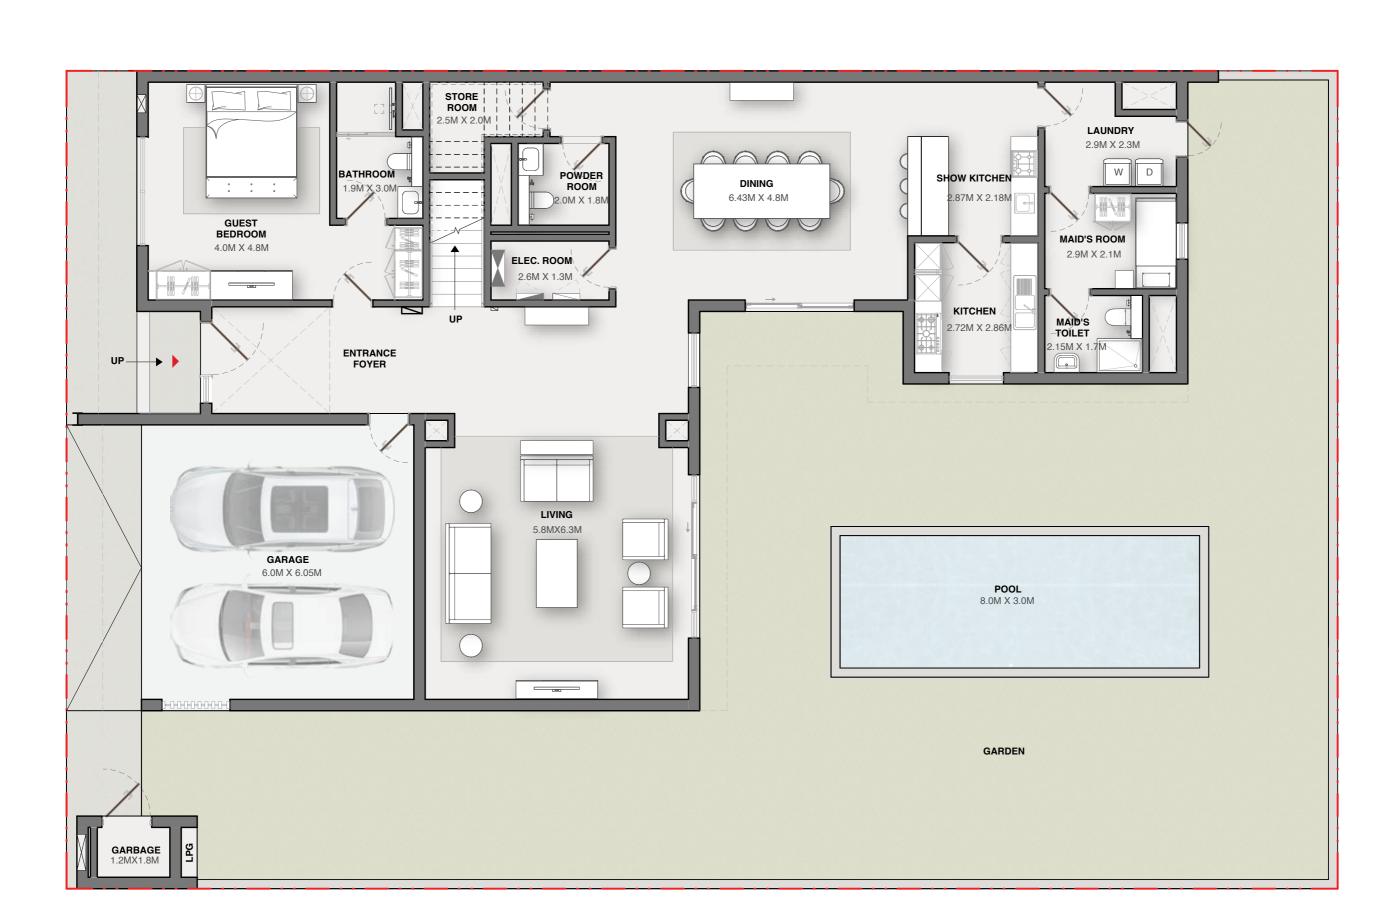

nset emblazing the infinite skies.

### FINISH

with a Flourish













### STEP TO THE TOP



Play with the altitude by indulging in some aerial obstacle rope and gaze down at the forest sanctuary as you take one step at a time.







4 BEDROOM TYPE - A



4 BEDROOM TYPE - B



4 BEDROOM TYPE - C



5 BEDROOM TYPE - A



5 BEDROOM TYPE - B



5 BEDROOM TYPE - C



5 BEDROOM TYPE - D





#### CLUSTERS



NORTH AVENUE





EAST AVENUE



CLUSTER 3



CLUSTER 4



CLUSTER 8



CLUSTER 7







#### FIRST FLOOR







#### FIRST FLOOR







#### FIRST FLOOR





VARIANT 1

### GROUND FLOOR



#### FIRST FLOOR







#### FIRST FLOOR







#### FIRST FLOOR







#### FIRST FLOOR







#### FIRST FLOOR







#### FIRST FLOOR







#### FIRST FLOOR





VARIANT 1

### GROUND FLOOR



#### FIRST FLOOR







#### FIRST FLOOR







#### FIRST FLOOR







#### FIRST FLOOR









RESERVED FOR SELECT FEW

PRELAUNCHING



STARTING AT

**AED7.68 Mn\*** 

Exquisite 4 and 5 bedroom homes set in a woodland community

80%

**DURING CONSTRUCTION** 

20%

ON COMPLETION

#### For more information

please call / WhatsApp Trupti Nair on 00971 507851492 Email: trupti@homeloungeuae.com

SOBHA