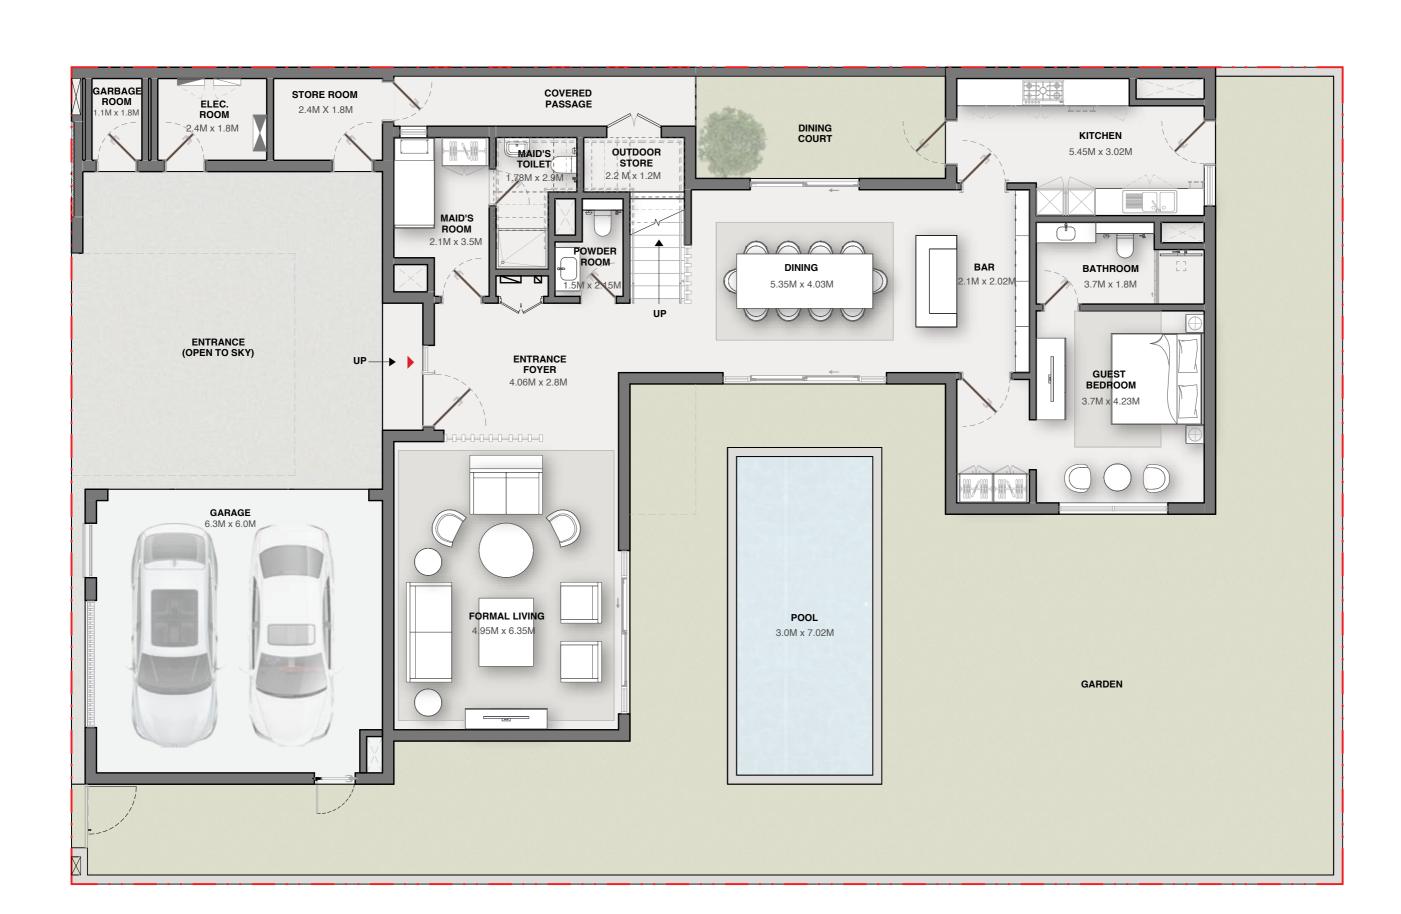

ite skies.

### FINISH

with a Flourish













### STEP TO THE TOP



Play with the altitude by indulging in some aerial obstacle rope and gaze down at the forest sanctuary as you take one step at a time.







4 BEDROOM TYPE - A



4 BEDROOM TYPE - B



4 BEDROOM TYPE - C



5 BEDROOM TYPE - A



5 BEDROOM TYPE - B



5 BEDROOM TYPE - C



5 BEDROOM TYPE - D





#### CLUSTERS



NORTH AVENUE





EAST AVENUE



CLUSTER 3



CLUSTER 4



CLUSTER 8



CLUSTER 7







#### FIRST FLOOR







#### FIRST FLOOR







#### FIRST FLOOR





VARIANT 1

### GROUND FLOOR



#### FIRST FLOOR







#### FIRST FLOOR







#### FIRST FLOOR







#### FIRST FLOOR







#### FIRST FLOOR







#### FIRST FLOOR







#### FIRST FLOOR





VARIANT 1

### GROUND FLOOR



#### FIRST FLOOR







#### FIRST FLOOR







#### FIRST FLOOR







#### FIRST FLOOR









RESERVED FOR SELECT FEW

PRELAUNCHING



STARTING AT

**AED7.68 Mn\*** 

Exquisite 4 and 5 bedroom homes set in a woodland community

80%

**DURING CONSTRUCTION** 

20%

ON COMPLETION

#### For more information

please call / WhatsApp Trupti Nair on 00971 507851492 Email: trupti@homeloungeuae.com

SOBHA