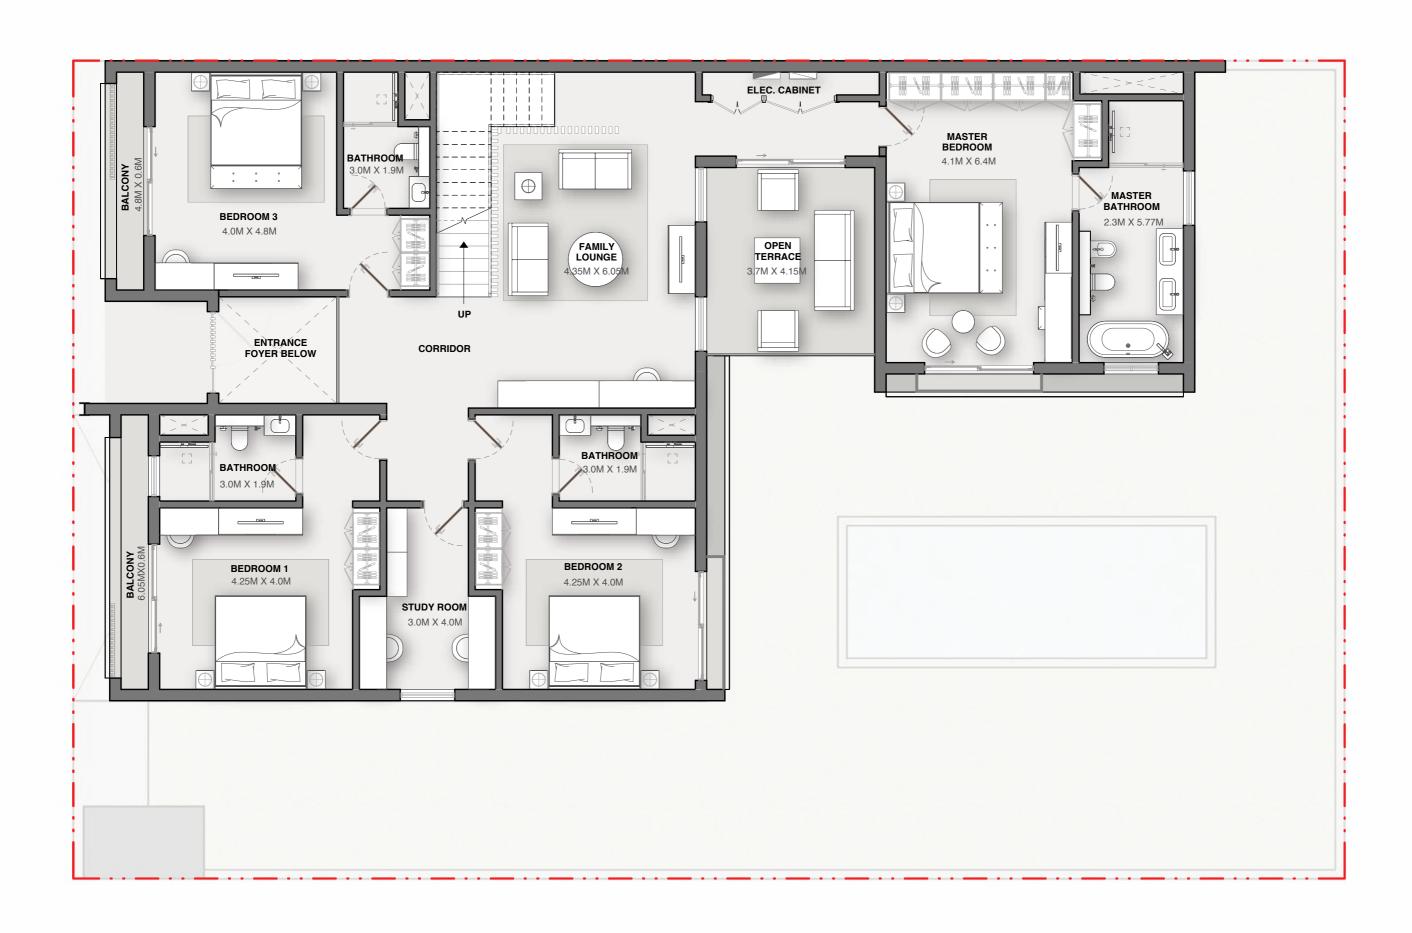

nfinite skies.

### FINISH

with a Flourish













### STEP TO THE TOP



Play with the altitude by indulging in some aerial obstacle rope and gaze down at the forest sanctuary as you take one step at a time.







4 BEDROOM TYPE - A



4 BEDROOM TYPE - B



4 BEDROOM TYPE - C



5 BEDROOM TYPE - A



5 BEDROOM TYPE - B



5 BEDROOM TYPE - C



5 BEDROOM TYPE - D





#### CLUSTERS



NORTH AVENUE





EAST AVENUE



CLUSTER 3



CLUSTER 4



CLUSTER 8



CLUSTER 7







#### FIRST FLOOR







#### FIRST FLOOR







#### FIRST FLOOR





VARIANT 1

### GROUND FLOOR



#### FIRST FLOOR







#### FIRST FLOOR







#### FIRST FLOOR







#### FIRST FLOOR







#### FIRST FLOOR







#### FIRST FLOOR







#### FIRST FLOOR





VARIANT 1

### GROUND FLOOR



#### FIRST FLOOR







#### FIRST FLOOR







#### FIRST FLOOR







#### FIRST FLOOR









RESERVED FOR SELECT FEW

PRELAUNCHING



STARTING AT

**AED7.68 Mn\*** 

Exquisite 4 and 5 bedroom homes set in a woodland community

80%

**DURING CONSTRUCTION** 

20%

ON COMPLETION

#### For more information

please call / WhatsApp Trupti Nair on 00971 507851492 Email: trupti@homeloungeuae.com

SOBHA