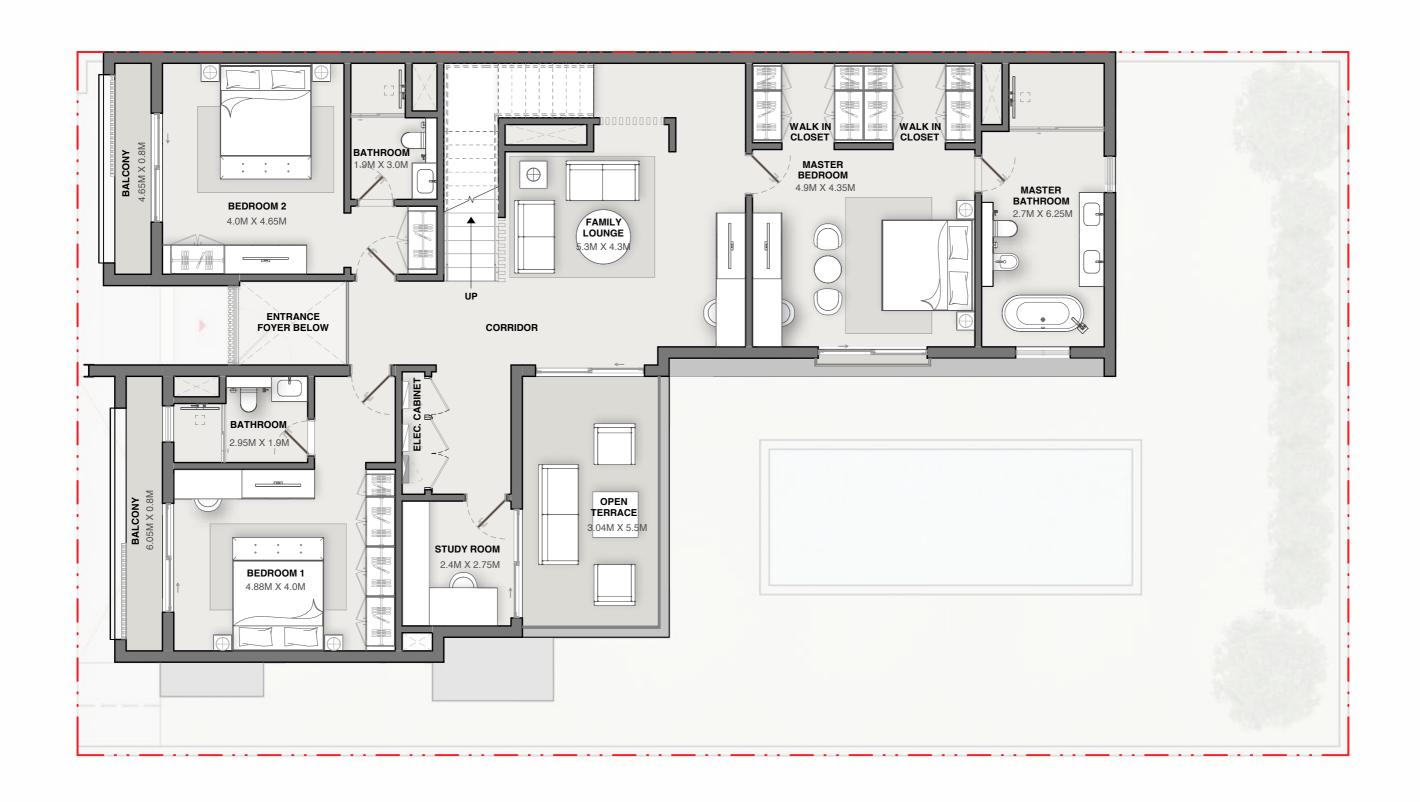

esort Living

De-stress from the modern lifestyle by engaging in water-related activities near the beach edge.

Dive and float to your heart's desire as you catch a brilliant sunset emblazing the infinite skies.

### FINISH

with a Flourish













### STEP TO THE TOP



Play with the altitude by indulging in some aerial obstacle rope and gaze down at the forest sanctuary as you take one step at a time.







4 BEDROOM TYPE - A



4 BEDROOM TYPE - B



4 BEDROOM TYPE - C



5 BEDROOM TYPE - A



5 BEDROOM TYPE - B



5 BEDROOM TYPE - C



5 BEDROOM TYPE - D





#### CLUSTERS



NORTH AVENUE





EAST AVENUE



CLUSTER 3



CLUSTER 4



CLUSTER 8



CLUSTER 7







#### FIRST FLOOR







#### FIRST FLOOR







#### FIRST FLOOR





VARIANT 1

### GROUND FLOOR



#### FIRST FLOOR







#### FIRST FLOOR







#### FIRST FLOOR







#### FIRST FLOOR







#### FIRST FLOOR







#### FIRST FLOOR







#### FIRST FLOOR





VARIANT 1

### GROUND FLOOR



#### FIRST FLOOR







#### FIRST FLOOR







#### FIRST FLOOR







#### FIRST FLOOR









RESERVED FOR SELECT FEW

PRELAUNCHING



STARTING AT

**AED7.68 Mn\*** 

Exquisite 4 and 5 bedroom homes set in a woodland community

80%

**DURING CONSTRUCTION** 

20%

ON COMPLETION

#### For more information

please call / WhatsApp Trupti Nair on 00971 507851492 Email: trupti@homeloungeuae.com

SOBHA