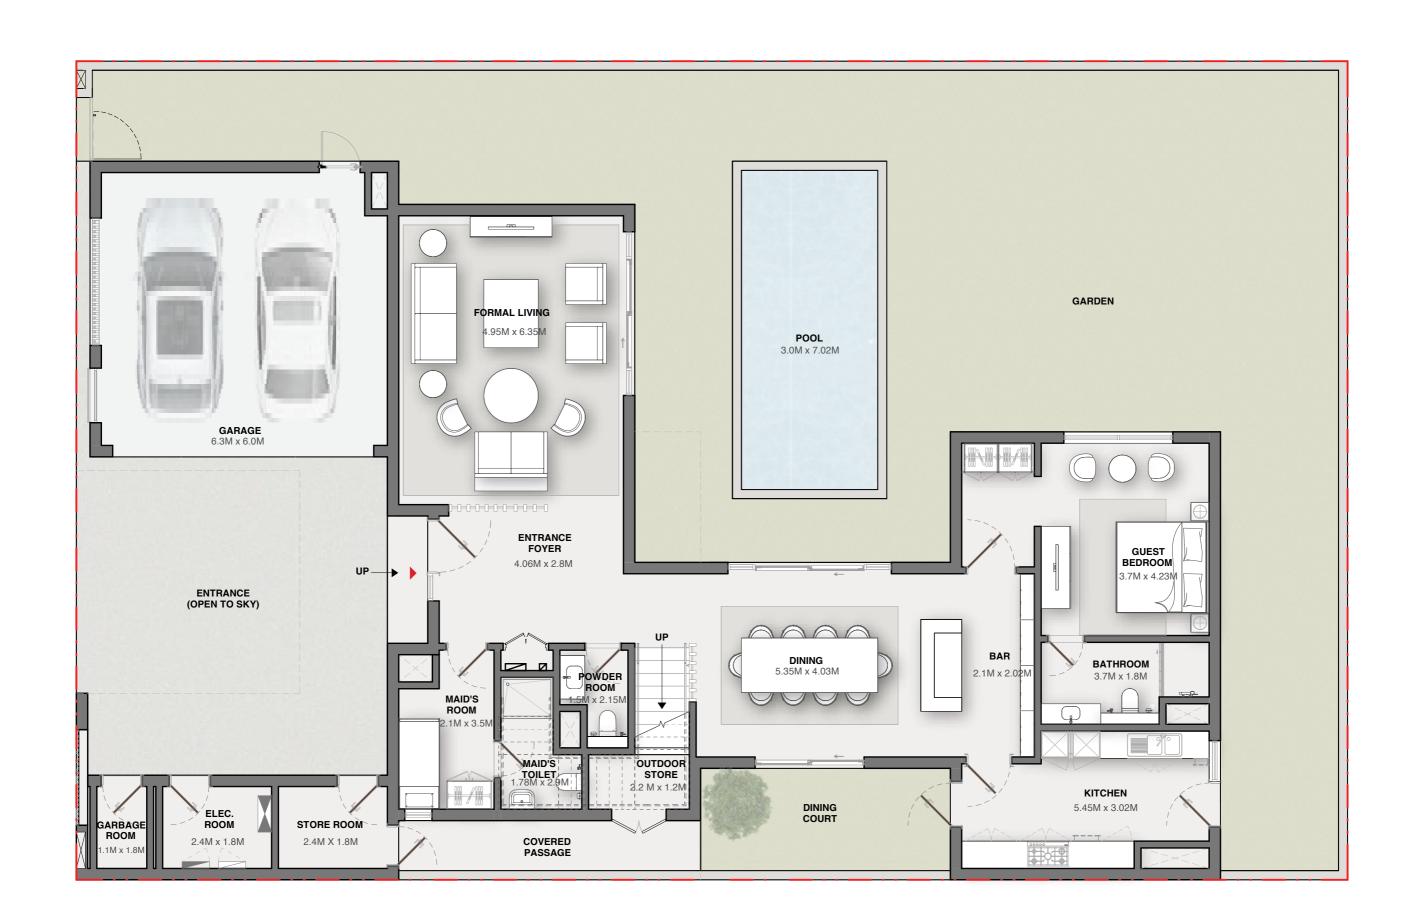

ed activities near the beach edge.

Dive and float to your heart's desire as you catch a brilliant sunset emblazing the infinite skies.

### FINISH

with a Flourish













### STEP TO THE TOP



Play with the altitude by indulging in some aerial obstacle rope and gaze down at the forest sanctuary as you take one step at a time.







4 BEDROOM TYPE - A



4 BEDROOM TYPE - B



4 BEDROOM TYPE - C



5 BEDROOM TYPE - A



5 BEDROOM TYPE - B



5 BEDROOM TYPE - C



5 BEDROOM TYPE - D





#### CLUSTERS



NORTH AVENUE





EAST AVENUE



CLUSTER 3



CLUSTER 4



CLUSTER 8



CLUSTER 7







#### FIRST FLOOR







#### FIRST FLOOR







#### FIRST FLOOR





VARIANT 1

### GROUND FLOOR



#### FIRST FLOOR







#### FIRST FLOOR







#### FIRST FLOOR







#### FIRST FLOOR







#### FIRST FLOOR







#### FIRST FLOOR







#### FIRST FLOOR





VARIANT 1

### GROUND FLOOR



#### FIRST FLOOR







#### FIRST FLOOR







#### FIRST FLOOR







#### FIRST FLOOR









RESERVED FOR SELECT FEW

PRELAUNCHING



STARTING AT

**AED7.68 Mn\*** 

Exquisite 4 and 5 bedroom homes set in a woodland community

80%

**DURING CONSTRUCTION** 

20%

ON COMPLETION

#### For more information

please call / WhatsApp Trupti Nair on 00971 507851492 Email: trupti@homeloungeuae.com

SOBHA