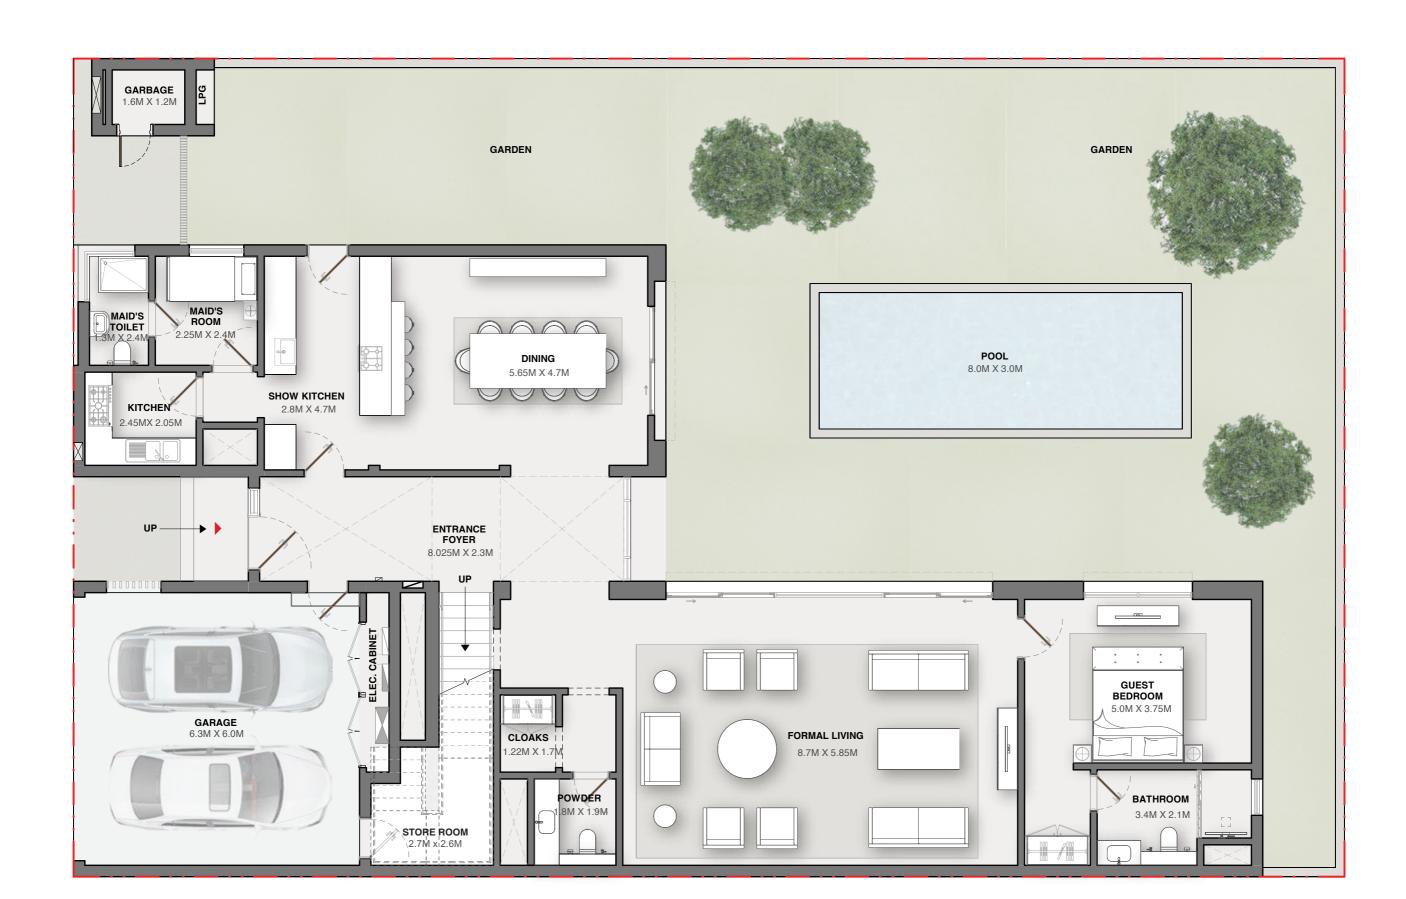

each edge.

Dive and float to your heart's desire as you catch a brilliant sunset emblazing the infinite skies.

### FINISH

with a Flourish













### STEP TO THE TOP



Play with the altitude by indulging in some aerial obstacle rope and gaze down at the forest sanctuary as you take one step at a time.







4 BEDROOM TYPE - A



4 BEDROOM TYPE - B



4 BEDROOM TYPE - C



5 BEDROOM TYPE - A



5 BEDROOM TYPE - B



5 BEDROOM TYPE - C



5 BEDROOM TYPE - D





#### CLUSTERS



NORTH AVENUE





EAST AVENUE



CLUSTER 3



CLUSTER 4



CLUSTER 8



CLUSTER 7







#### FIRST FLOOR







#### FIRST FLOOR







#### FIRST FLOOR





VARIANT 1

### GROUND FLOOR



#### FIRST FLOOR







#### FIRST FLOOR







#### FIRST FLOOR







#### FIRST FLOOR







#### FIRST FLOOR







#### FIRST FLOOR







#### FIRST FLOOR





VARIANT 1

### GROUND FLOOR



#### FIRST FLOOR







#### FIRST FLOOR







#### FIRST FLOOR







#### FIRST FLOOR









RESERVED FOR SELECT FEW

PRELAUNCHING



STARTING AT

**AED7.68 Mn\*** 

Exquisite 4 and 5 bedroom homes set in a woodland community

80%

**DURING CONSTRUCTION** 

20%

ON COMPLETION

#### For more information

please call / WhatsApp Trupti Nair on 00971 507851492 Email: trupti@homeloungeuae.com

SOBHA