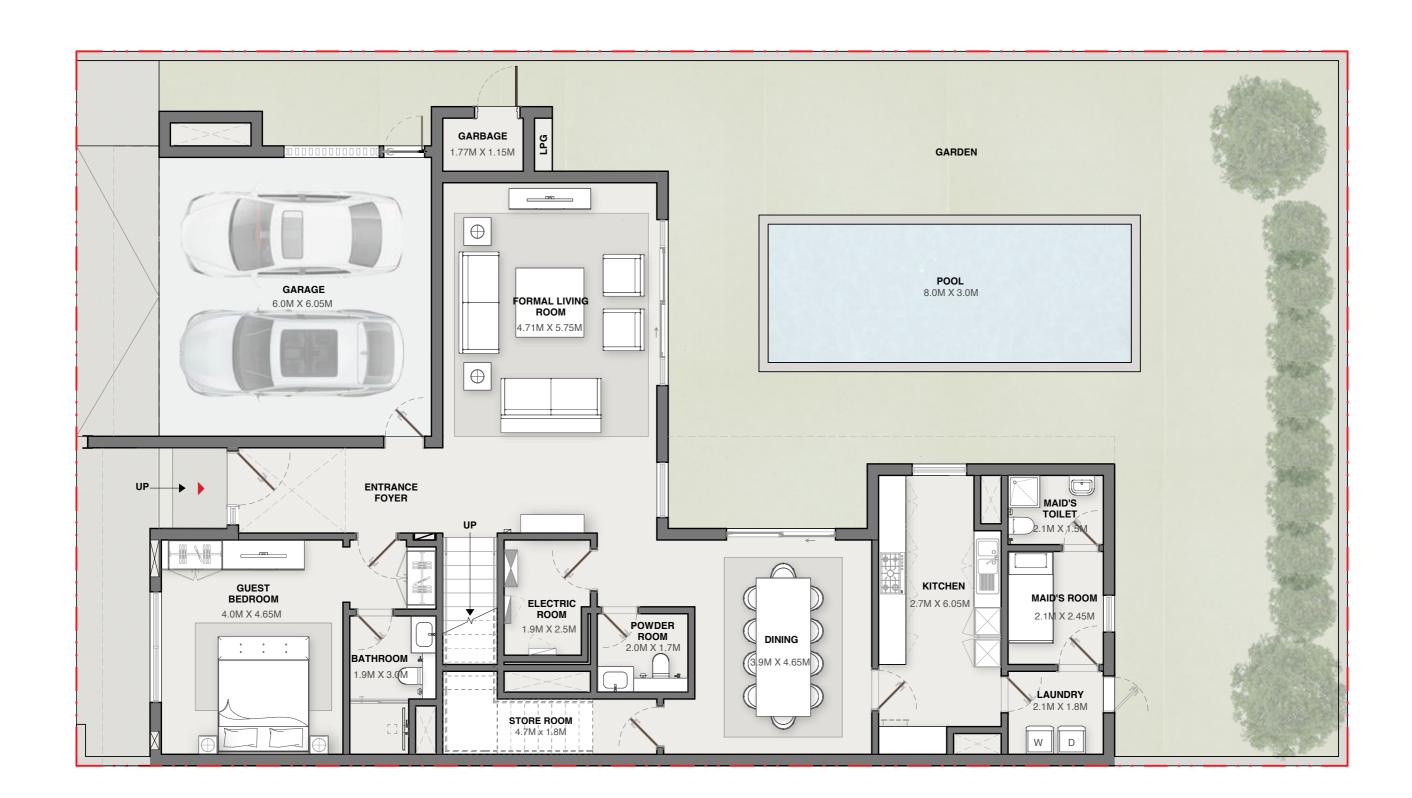

ay as it comes; let your mind wander as you lounge by the water and soak up the in the sun.







### DESIRED IDYLLIC

Resort Living

De-stress from the modern lifestyle by engaging in water-related activities near the beach edge.

Dive and float to your heart's desire as you catch a brilliant sunset emblazing the infinite skies.

### FINISH

with a Flourish













### STEP TO THE TOP



Play with the altitude by indulging in some aerial obstacle rope and gaze down at the forest sanctuary as you take one step at a time.







4 BEDROOM TYPE - A



4 BEDROOM TYPE - B



4 BEDROOM TYPE - C



5 BEDROOM TYPE - A



5 BEDROOM TYPE - B



5 BEDROOM TYPE - C



5 BEDROOM TYPE - D





#### CLUSTERS



NORTH AVENUE





EAST AVENUE



CLUSTER 3



CLUSTER 4



CLUSTER 8



CLUSTER 7







#### FIRST FLOOR







#### FIRST FLOOR







#### FIRST FLOOR





VARIANT 1

### GROUND FLOOR



#### FIRST FLOOR







#### FIRST FLOOR







#### FIRST FLOOR







#### FIRST FLOOR







#### FIRST FLOOR







#### FIRST FLOOR







#### FIRST FLOOR





VARIANT 1

### GROUND FLOOR



#### FIRST FLOOR







#### FIRST FLOOR







#### FIRST FLOOR







#### FIRST FLOOR









RESERVED FOR SELECT FEW

PRELAUNCHING



STARTING AT

**AED7.68 Mn\*** 

Exquisite 4 and 5 bedroom homes set in a woodland community

80%

**DURING CONSTRUCTION** 

20%

ON COMPLETION

#### For more information

please call / WhatsApp Trupti Nair on 00971 507851492 Email: trupti@homeloungeuae.com

SOBHA