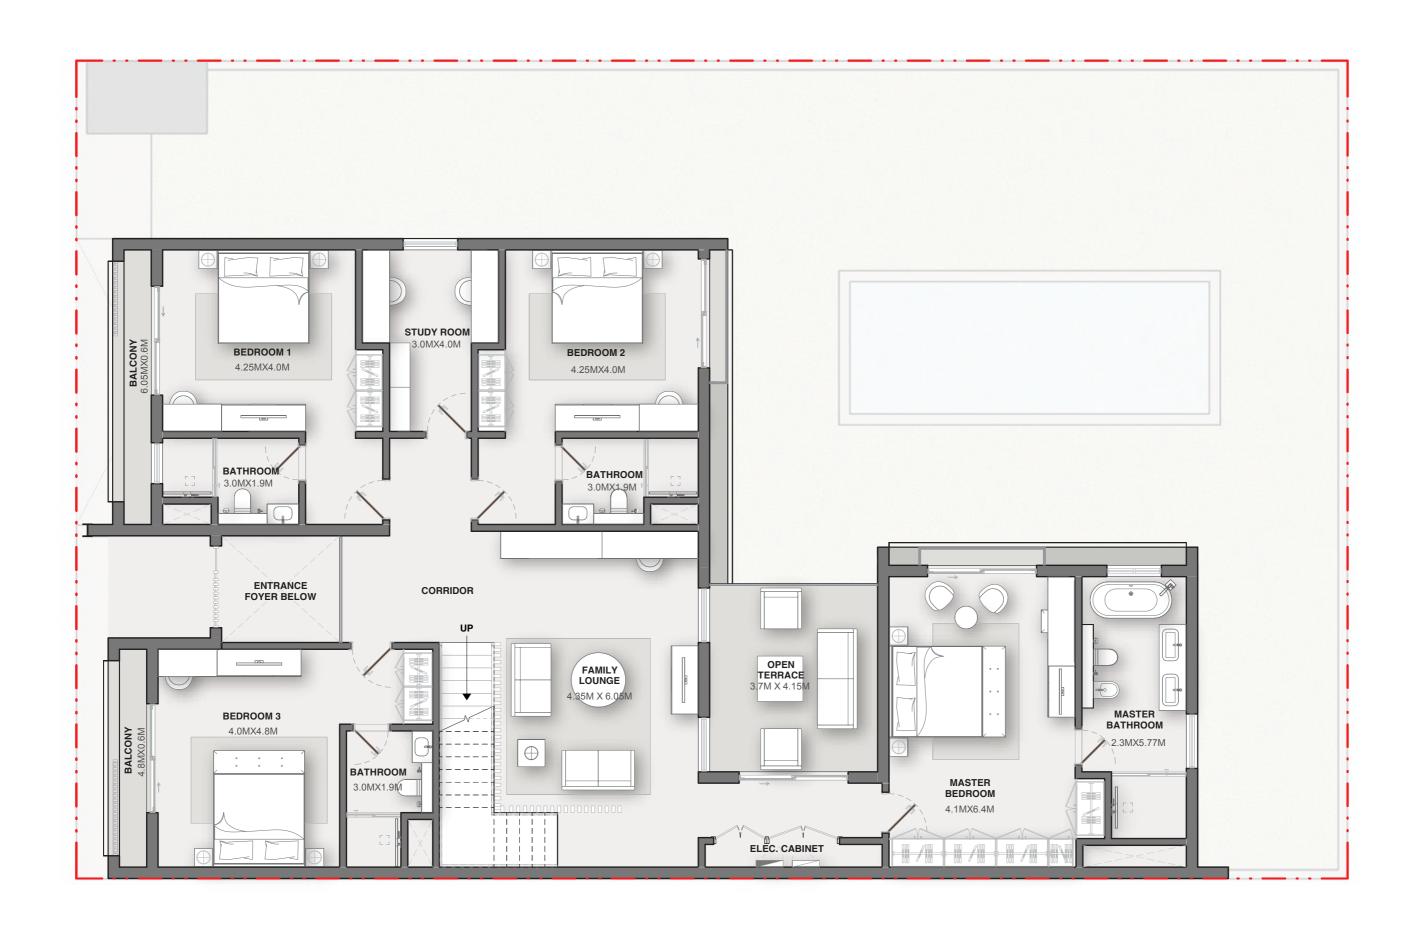

elated activities near the beach edge.

Dive and float to your heart's desire as you catch a brilliant sunset emblazing the infinite skies.

### FINISH

with a Flourish













### STEP TO THE TOP



Play with the altitude by indulging in some aerial obstacle rope and gaze down at the forest sanctuary as you take one step at a time.







4 BEDROOM TYPE - A



4 BEDROOM TYPE - B



4 BEDROOM TYPE - C



5 BEDROOM TYPE - A



5 BEDROOM TYPE - B



5 BEDROOM TYPE - C



5 BEDROOM TYPE - D





#### CLUSTERS



NORTH AVENUE





EAST AVENUE



CLUSTER 3



CLUSTER 4



CLUSTER 8



CLUSTER 7







#### FIRST FLOOR







#### FIRST FLOOR







#### FIRST FLOOR





VARIANT 1

### GROUND FLOOR



#### FIRST FLOOR







#### FIRST FLOOR







#### FIRST FLOOR







#### FIRST FLOOR







#### FIRST FLOOR







#### FIRST FLOOR







#### FIRST FLOOR





VARIANT 1

### GROUND FLOOR



#### FIRST FLOOR







#### FIRST FLOOR







#### FIRST FLOOR







#### FIRST FLOOR









RESERVED FOR SELECT FEW

PRELAUNCHING



STARTING AT

**AED7.68 Mn\*** 

Exquisite 4 and 5 bedroom homes set in a woodland community

80%

**DURING CONSTRUCTION** 

20%

ON COMPLETION

#### For more information

please call / WhatsApp Trupti Nair on 00971 507851492 Email: trupti@homeloungeuae.com

SOBHA