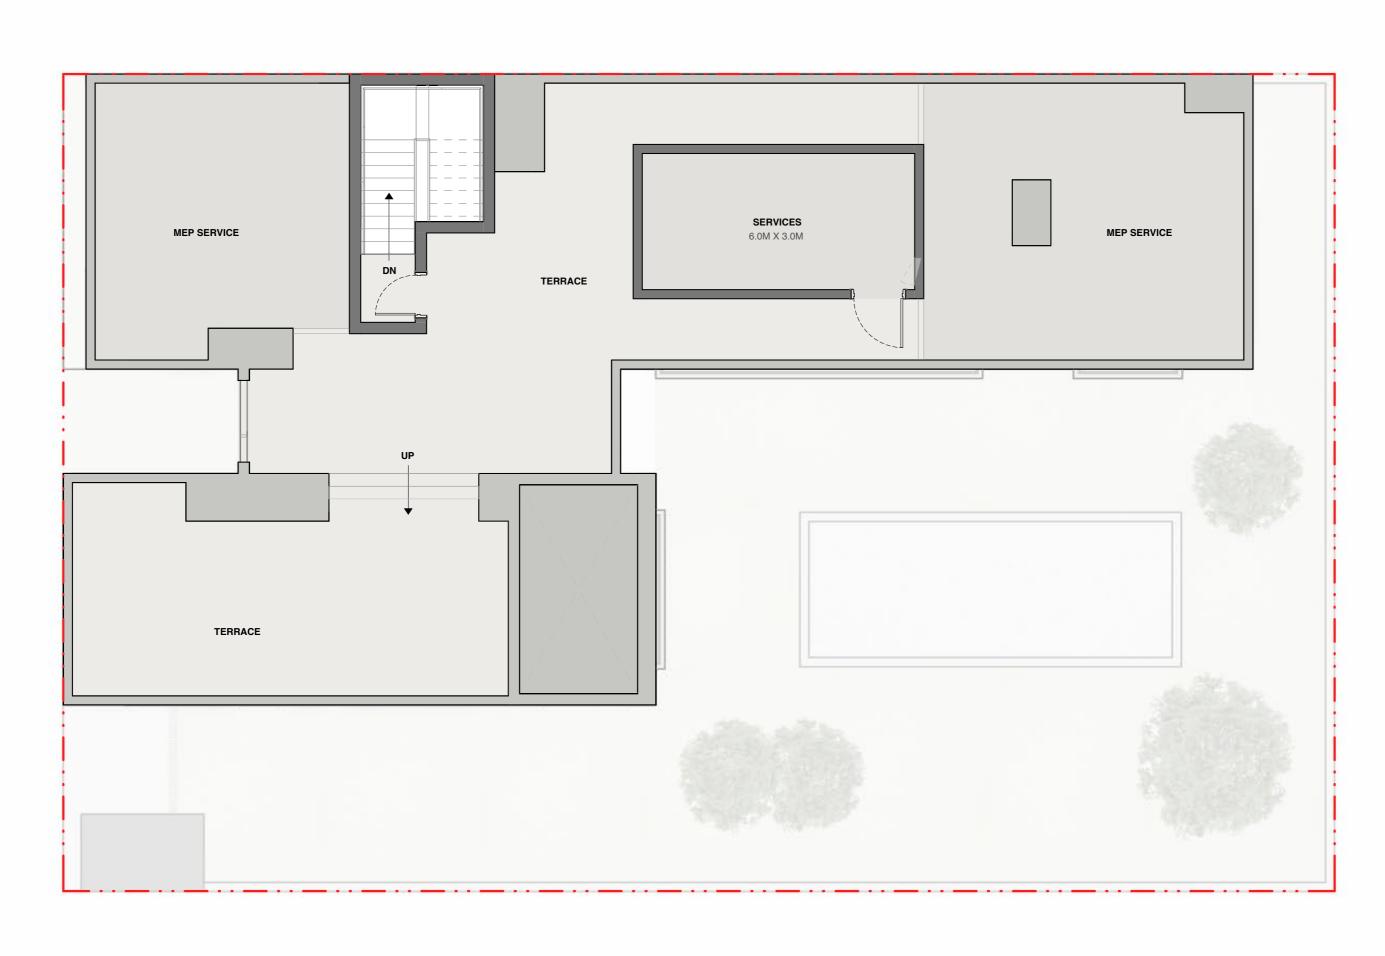

### STEP TO THE TOP



Play with the altitude by indulging in some aerial obstacle rope and gaze down at the forest sanctuary as you take one step at a time.







4 BEDROOM TYPE - A



4 BEDROOM TYPE - B



4 BEDROOM TYPE - C



5 BEDROOM TYPE - A



5 BEDROOM TYPE - B



5 BEDROOM TYPE - C



5 BEDROOM TYPE - D





#### CLUSTERS



NORTH AVENUE





EAST AVENUE



CLUSTER 3



CLUSTER 4



CLUSTER 8



CLUSTER 7







#### FIRST FLOOR







#### FIRST FLOOR







#### FIRST FLOOR





VARIANT 1

### GROUND FLOOR



#### FIRST FLOOR







#### FIRST FLOOR







#### FIRST FLOOR







#### FIRST FLOOR







#### FIRST FLOOR







#### FIRST FLOOR







#### FIRST FLOOR





VARIANT 1

### GROUND FLOOR



#### FIRST FLOOR







#### FIRST FLOOR







#### FIRST FLOOR







#### FIRST FLOOR









RESERVED FOR SELECT FEW

PRELAUNCHING



STARTING AT

**AED7.68 Mn\*** 

Exquisite 4 and 5 bedroom homes set in a woodland community

80%

**DURING CONSTRUCTION** 

20%

ON COMPLETION

#### For more information

please call / WhatsApp Trupti Nair on 00971 507851492 Email: trupti@homeloungeuae.com

SOBHA