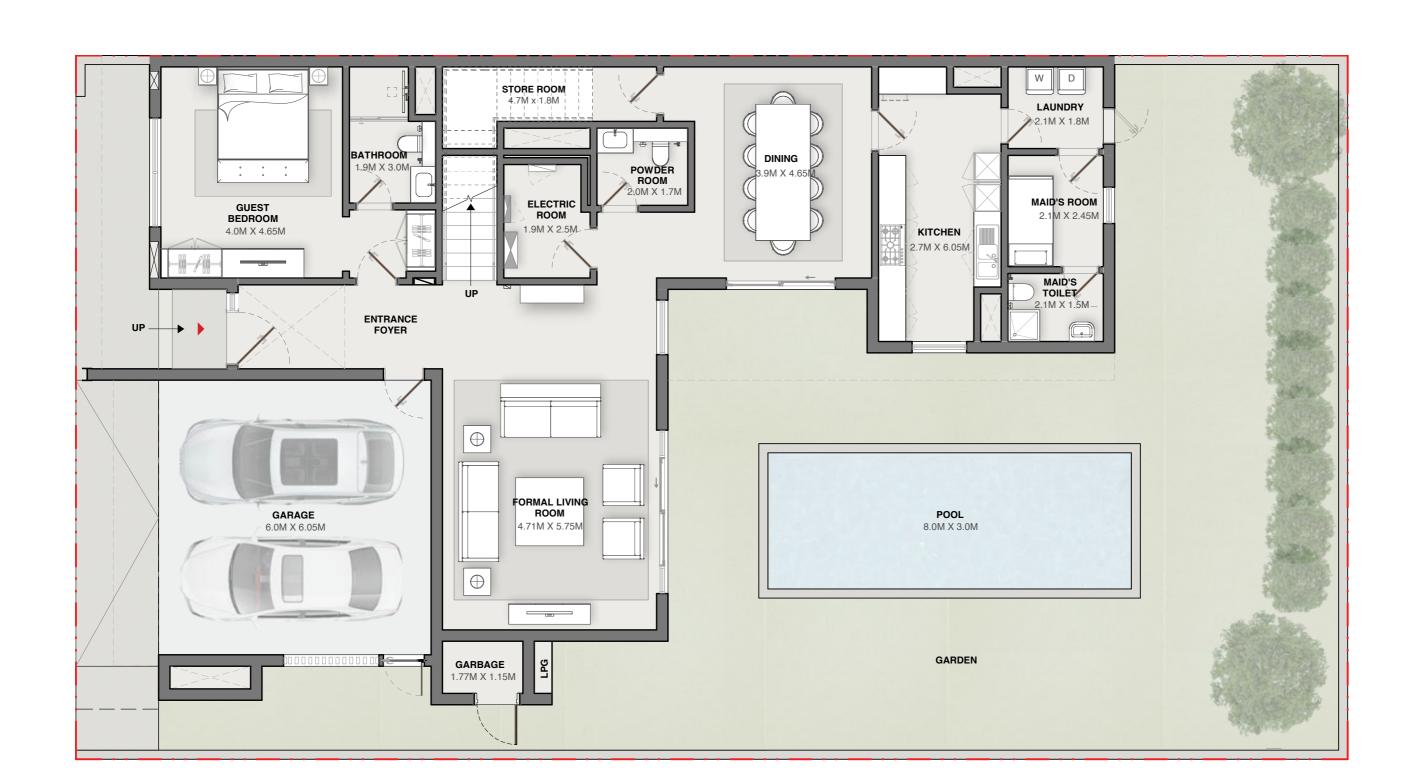

# DESIRED IDYLLIC

Resort Living

De-stress from the modern lifestyle by engaging in water-related activities near the beach edge.

Dive and float to your heart's desire as you catch a brilliant sunset emblazing the infinite skies.

### FINISH

with a Flourish













### STEP TO THE TOP



Play with the altitude by indulging in some aerial obstacle rope and gaze down at the forest sanctuary as you take one step at a time.







4 BEDROOM TYPE - A



4 BEDROOM TYPE - B



4 BEDROOM TYPE - C



5 BEDROOM TYPE - A



5 BEDROOM TYPE - B



5 BEDROOM TYPE - C



5 BEDROOM TYPE - D





#### CLUSTERS



NORTH AVENUE





EAST AVENUE



CLUSTER 3



CLUSTER 4



CLUSTER 8



CLUSTER 7







#### FIRST FLOOR







#### FIRST FLOOR







#### FIRST FLOOR





VARIANT 1

### GROUND FLOOR



#### FIRST FLOOR







#### FIRST FLOOR







#### FIRST FLOOR







#### FIRST FLOOR







#### FIRST FLOOR







#### FIRST FLOOR







#### FIRST FLOOR





VARIANT 1

### GROUND FLOOR



#### FIRST FLOOR







#### FIRST FLOOR







#### FIRST FLOOR







#### FIRST FLOOR









RESERVED FOR SELECT FEW

PRELAUNCHING



STARTING AT

**AED7.68 Mn\*** 

Exquisite 4 and 5 bedroom homes set in a woodland community

80%

**DURING CONSTRUCTION** 

20%

ON COMPLETION

#### For more information

please call / WhatsApp Trupti Nair on 00971 507851492 Email: trupti@homeloungeuae.com

SOBHA