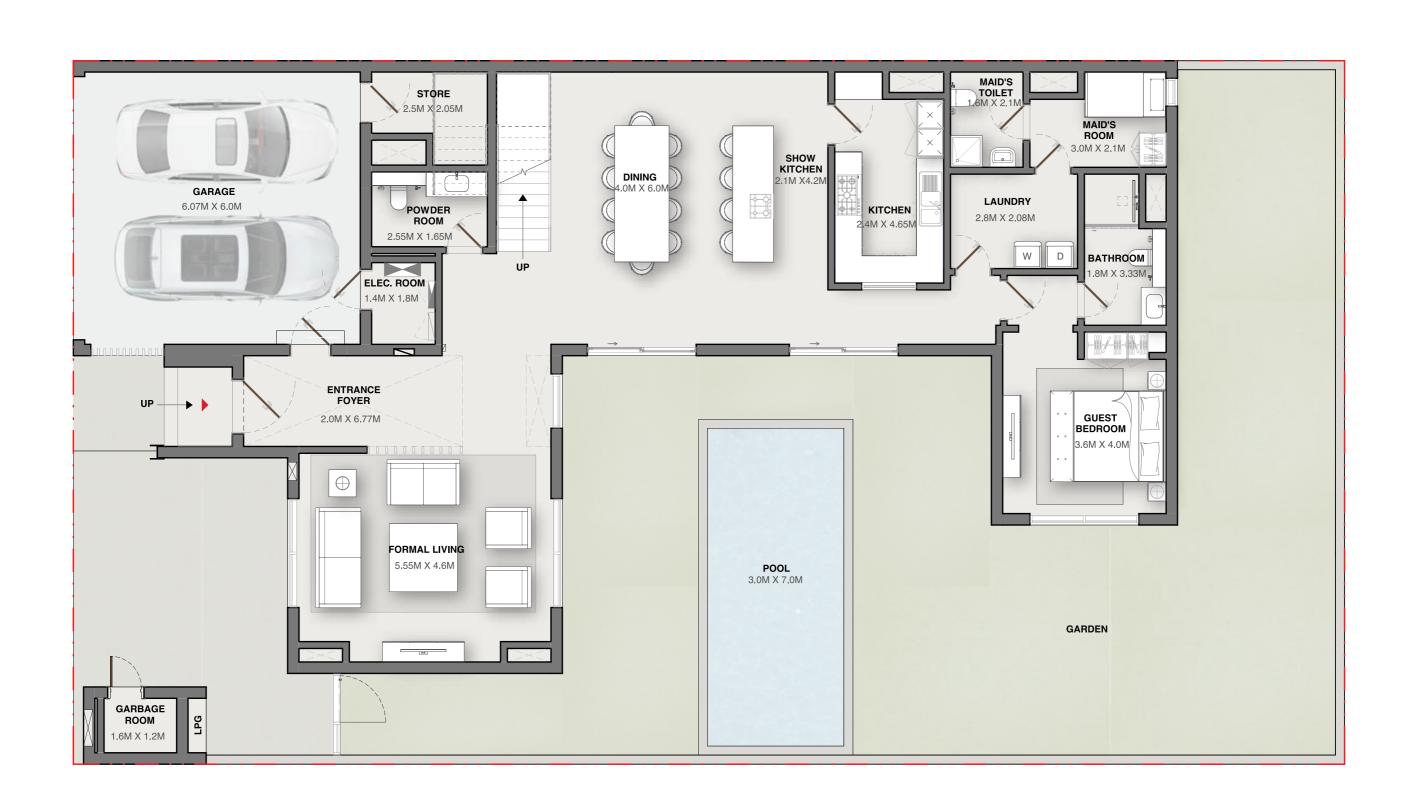

the modern lifestyle by engaging in water-related activities near the beach edge.

Dive and float to your heart's desire as you catch a brilliant sunset emblazing the infinite skies.

### FINISH

with a Flourish













### STEP TO THE TOP



Play with the altitude by indulging in some aerial obstacle rope and gaze down at the forest sanctuary as you take one step at a time.







4 BEDROOM TYPE - A



4 BEDROOM TYPE - B



4 BEDROOM TYPE - C



5 BEDROOM TYPE - A



5 BEDROOM TYPE - B



5 BEDROOM TYPE - C



5 BEDROOM TYPE - D





#### CLUSTERS



NORTH AVENUE





EAST AVENUE



CLUSTER 3



CLUSTER 4



CLUSTER 8



CLUSTER 7







#### FIRST FLOOR







#### FIRST FLOOR







#### FIRST FLOOR





VARIANT 1

### GROUND FLOOR



#### FIRST FLOOR







#### FIRST FLOOR







#### FIRST FLOOR







#### FIRST FLOOR







#### FIRST FLOOR







#### FIRST FLOOR







#### FIRST FLOOR





VARIANT 1

### GROUND FLOOR



#### FIRST FLOOR







#### FIRST FLOOR







#### FIRST FLOOR







#### FIRST FLOOR









RESERVED FOR SELECT FEW

PRELAUNCHING



STARTING AT

**AED7.68 Mn\*** 

Exquisite 4 and 5 bedroom homes set in a woodland community

80%

**DURING CONSTRUCTION** 

20%

ON COMPLETION

#### For more information

please call / WhatsApp Trupti Nair on 00971 507851492 Email: trupti@homeloungeuae.com

SOBHA