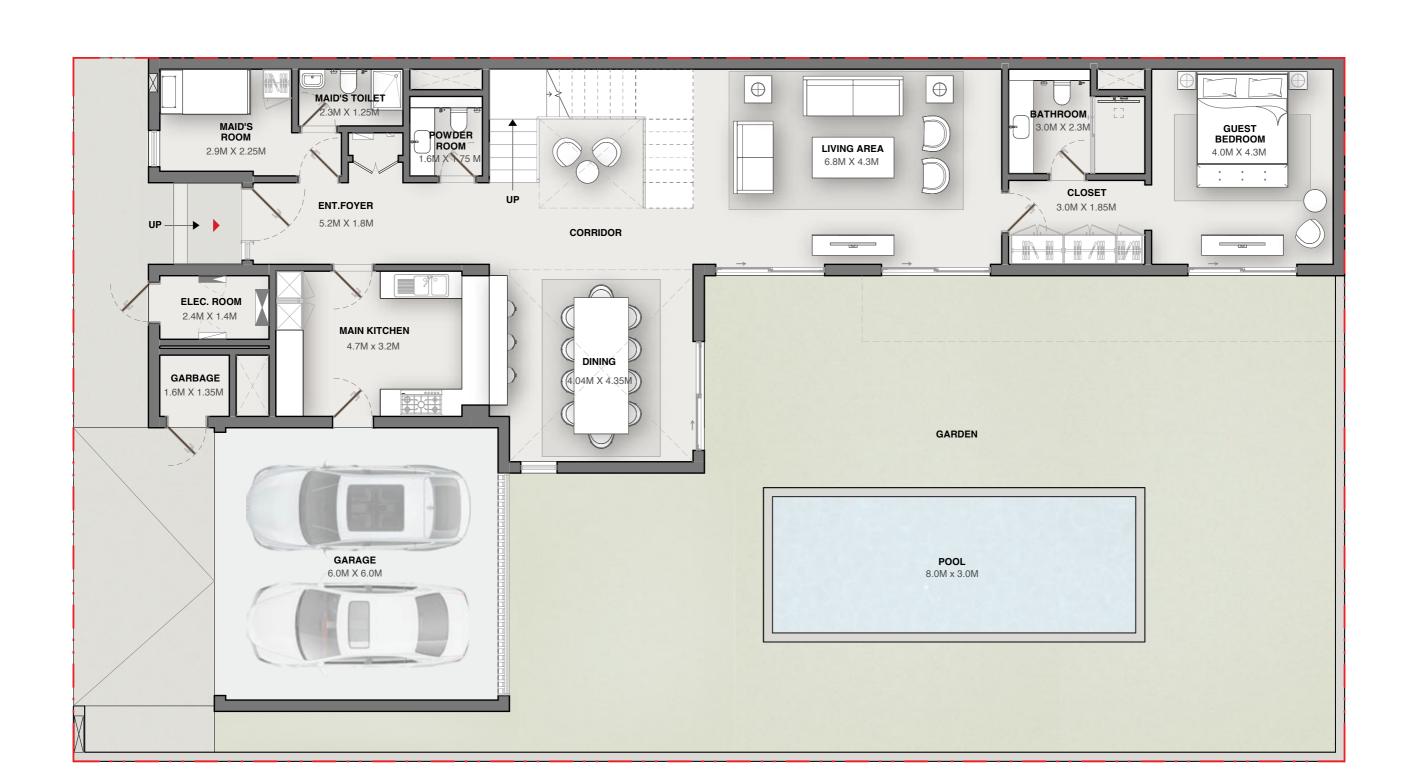

t Living

De-stress from the modern lifestyle by engaging in water-related activities near the beach edge.

Dive and float to your heart's desire as you catch a brilliant sunset emblazing the infinite skies.

### FINISH

with a Flourish













### STEP TO THE TOP



Play with the altitude by indulging in some aerial obstacle rope and gaze down at the forest sanctuary as you take one step at a time.







4 BEDROOM TYPE - A



4 BEDROOM TYPE - B



4 BEDROOM TYPE - C



5 BEDROOM TYPE - A



5 BEDROOM TYPE - B



5 BEDROOM TYPE - C



5 BEDROOM TYPE - D





#### CLUSTERS



NORTH AVENUE





EAST AVENUE



CLUSTER 3



CLUSTER 4



CLUSTER 8



CLUSTER 7







#### FIRST FLOOR







#### FIRST FLOOR







#### FIRST FLOOR





VARIANT 1

### GROUND FLOOR



#### FIRST FLOOR







#### FIRST FLOOR







#### FIRST FLOOR







#### FIRST FLOOR







#### FIRST FLOOR







#### FIRST FLOOR







#### FIRST FLOOR





VARIANT 1

### GROUND FLOOR



#### FIRST FLOOR







#### FIRST FLOOR







#### FIRST FLOOR







#### FIRST FLOOR









RESERVED FOR SELECT FEW

PRELAUNCHING



STARTING AT

**AED7.68 Mn\*** 

Exquisite 4 and 5 bedroom homes set in a woodland community

80%

**DURING CONSTRUCTION** 

20%

ON COMPLETION

#### For more information

please call / WhatsApp Trupti Nair on 00971 507851492 Email: trupti@homeloungeuae.com

SOBHA