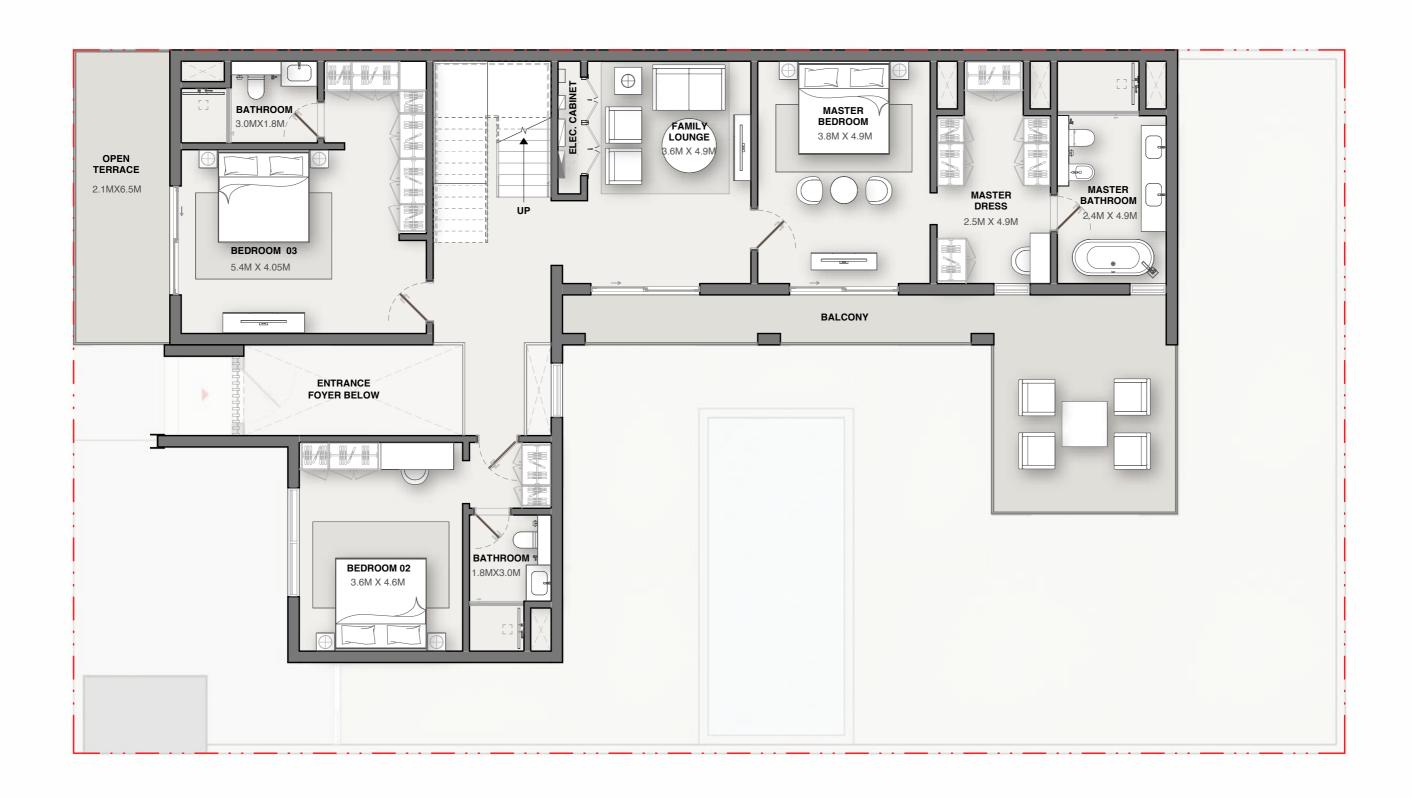

e by engaging in water-related activities near the beach edge.

Dive and float to your heart's desire as you catch a brilliant sunset emblazing the infinite skies.

### FINISH

with a Flourish













### STEP TO THE TOP



Play with the altitude by indulging in some aerial obstacle rope and gaze down at the forest sanctuary as you take one step at a time.







4 BEDROOM TYPE - A



4 BEDROOM TYPE - B



4 BEDROOM TYPE - C



5 BEDROOM TYPE - A



5 BEDROOM TYPE - B



5 BEDROOM TYPE - C



5 BEDROOM TYPE - D





#### CLUSTERS



NORTH AVENUE





EAST AVENUE



CLUSTER 3



CLUSTER 4



CLUSTER 8



CLUSTER 7







#### FIRST FLOOR







#### FIRST FLOOR







#### FIRST FLOOR





VARIANT 1

### GROUND FLOOR



#### FIRST FLOOR







#### FIRST FLOOR







#### FIRST FLOOR







#### FIRST FLOOR







#### FIRST FLOOR







#### FIRST FLOOR







#### FIRST FLOOR





VARIANT 1

### GROUND FLOOR



#### FIRST FLOOR







#### FIRST FLOOR







#### FIRST FLOOR







#### FIRST FLOOR









RESERVED FOR SELECT FEW

PRELAUNCHING



STARTING AT

**AED7.68 Mn\*** 

Exquisite 4 and 5 bedroom homes set in a woodland community

80%

**DURING CONSTRUCTION** 

20%

ON COMPLETION

#### For more information

please call / WhatsApp Trupti Nair on 00971 507851492 Email: trupti@homeloungeuae.com

SOBHA