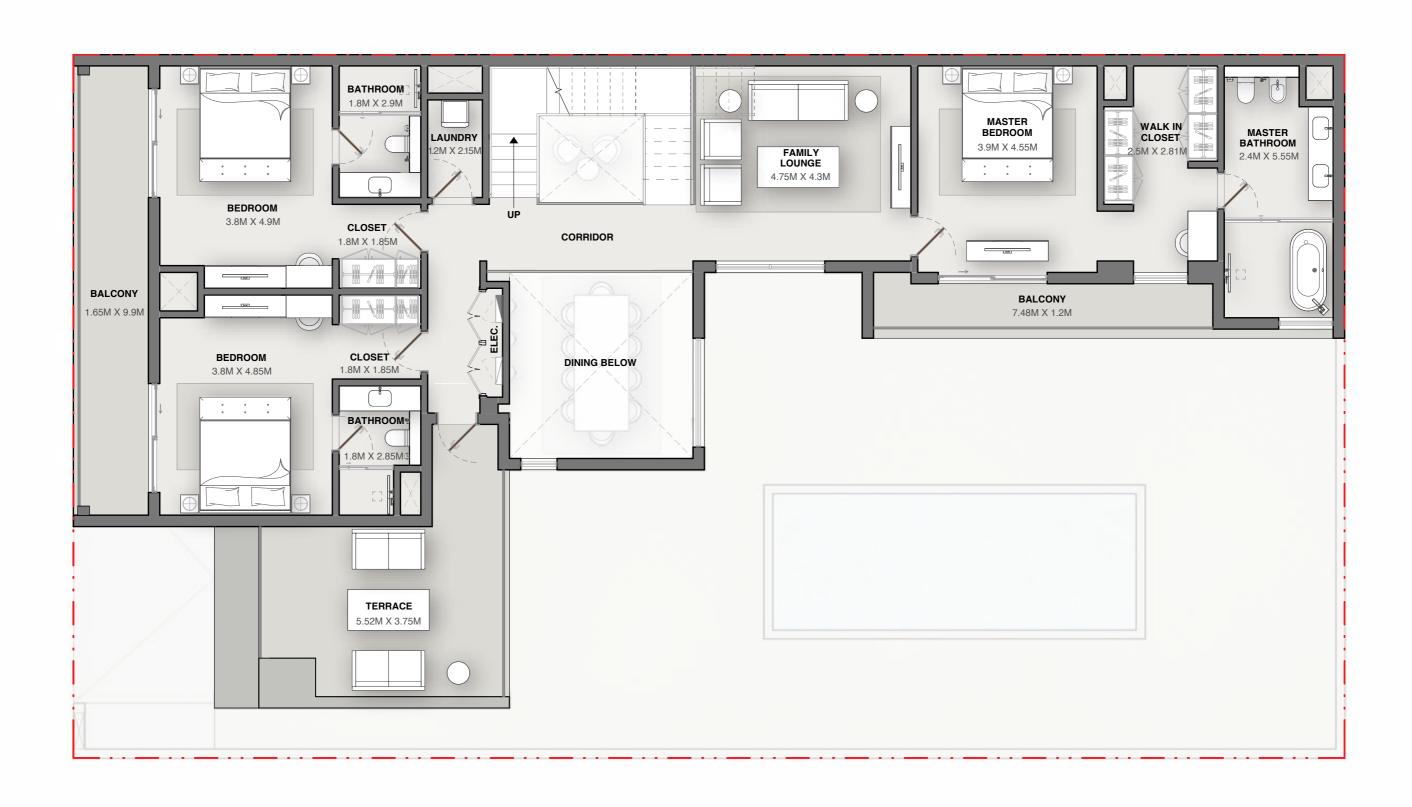

from the modern lifestyle by engaging in water-related activities near the beach edge.

Dive and float to your heart's desire as you catch a brilliant sunset emblazing the infinite skies.

### FINISH

with a Flourish













### STEP TO THE TOP



Play with the altitude by indulging in some aerial obstacle rope and gaze down at the forest sanctuary as you take one step at a time.







4 BEDROOM TYPE - A



4 BEDROOM TYPE - B



4 BEDROOM TYPE - C



5 BEDROOM TYPE - A



5 BEDROOM TYPE - B



5 BEDROOM TYPE - C



5 BEDROOM TYPE - D





#### CLUSTERS



NORTH AVENUE





EAST AVENUE



CLUSTER 3



CLUSTER 4



CLUSTER 8



CLUSTER 7







#### FIRST FLOOR







#### FIRST FLOOR







#### FIRST FLOOR





VARIANT 1

### GROUND FLOOR



#### FIRST FLOOR







#### FIRST FLOOR







#### FIRST FLOOR







#### FIRST FLOOR







#### FIRST FLOOR







#### FIRST FLOOR







#### FIRST FLOOR





VARIANT 1

### GROUND FLOOR



#### FIRST FLOOR







#### FIRST FLOOR







#### FIRST FLOOR







#### FIRST FLOOR









RESERVED FOR SELECT FEW

PRELAUNCHING



STARTING AT

**AED7.68 Mn\*** 

Exquisite 4 and 5 bedroom homes set in a woodland community

80%

**DURING CONSTRUCTION** 

20%

ON COMPLETION

#### For more information

please call / WhatsApp Trupti Nair on 00971 507851492 Email: trupti@homeloungeuae.com

SOBHA