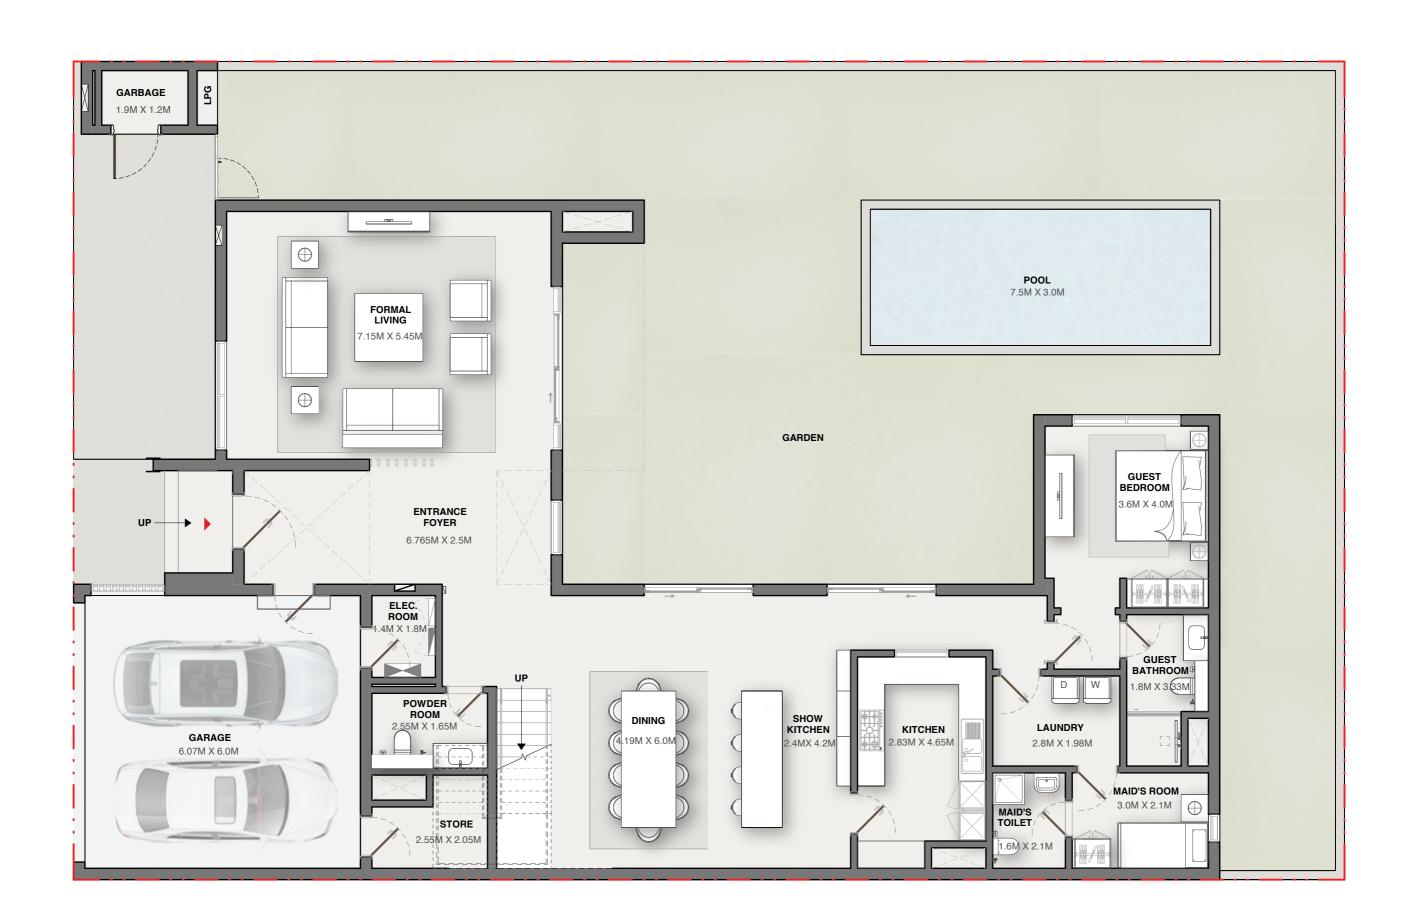

at to your heart's desire as you catch a brilliant sunset emblazing the infinite skies.

### FINISH

with a Flourish













### STEP TO THE TOP



Play with the altitude by indulging in some aerial obstacle rope and gaze down at the forest sanctuary as you take one step at a time.







4 BEDROOM TYPE - A



4 BEDROOM TYPE - B



4 BEDROOM TYPE - C



5 BEDROOM TYPE - A



5 BEDROOM TYPE - B



5 BEDROOM TYPE - C



5 BEDROOM TYPE - D





#### CLUSTERS



NORTH AVENUE





EAST AVENUE



CLUSTER 3



CLUSTER 4



CLUSTER 8



CLUSTER 7







#### FIRST FLOOR







#### FIRST FLOOR







#### FIRST FLOOR





VARIANT 1

### GROUND FLOOR



#### FIRST FLOOR







#### FIRST FLOOR







#### FIRST FLOOR







#### FIRST FLOOR







#### FIRST FLOOR







#### FIRST FLOOR







#### FIRST FLOOR





VARIANT 1

### GROUND FLOOR



#### FIRST FLOOR







#### FIRST FLOOR







#### FIRST FLOOR







#### FIRST FLOOR









RESERVED FOR SELECT FEW

PRELAUNCHING



STARTING AT

**AED7.68 Mn\*** 

Exquisite 4 and 5 bedroom homes set in a woodland community

80%

**DURING CONSTRUCTION** 

20%

ON COMPLETION

#### For more information

please call / WhatsApp Trupti Nair on 00971 507851492 Email: trupti@homeloungeuae.com

SOBHA