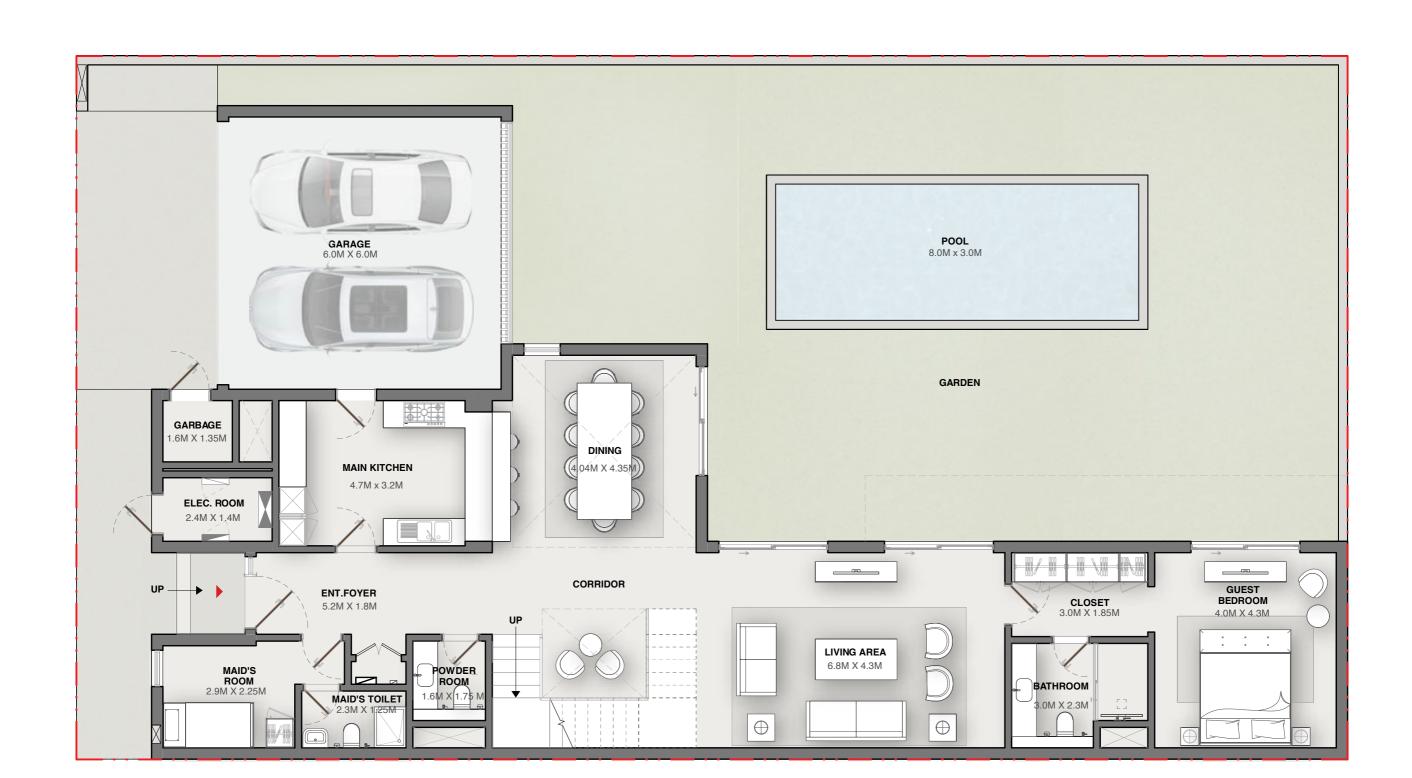

mind wander as you lounge by the water and soak up the in the sun.







### DESIRED IDYLLIC

Resort Living

De-stress from the modern lifestyle by engaging in water-related activities near the beach edge.

Dive and float to your heart's desire as you catch a brilliant sunset emblazing the infinite skies.

### FINISH

with a Flourish













### STEP TO THE TOP



Play with the altitude by indulging in some aerial obstacle rope and gaze down at the forest sanctuary as you take one step at a time.







4 BEDROOM TYPE - A



4 BEDROOM TYPE - B



4 BEDROOM TYPE - C



5 BEDROOM TYPE - A



5 BEDROOM TYPE - B



5 BEDROOM TYPE - C



5 BEDROOM TYPE - D





#### CLUSTERS



NORTH AVENUE





EAST AVENUE



CLUSTER 3



CLUSTER 4



CLUSTER 8



CLUSTER 7







#### FIRST FLOOR







#### FIRST FLOOR







#### FIRST FLOOR





VARIANT 1

### GROUND FLOOR



#### FIRST FLOOR







#### FIRST FLOOR







#### FIRST FLOOR







#### FIRST FLOOR







#### FIRST FLOOR







#### FIRST FLOOR







#### FIRST FLOOR





VARIANT 1

### GROUND FLOOR



#### FIRST FLOOR







#### FIRST FLOOR







#### FIRST FLOOR







#### FIRST FLOOR









RESERVED FOR SELECT FEW

PRELAUNCHING



STARTING AT

**AED7.68 Mn\*** 

Exquisite 4 and 5 bedroom homes set in a woodland community

80%

**DURING CONSTRUCTION** 

20%

ON COMPLETION

#### For more information

please call / WhatsApp Trupti Nair on 00971 507851492 Email: trupti@homeloungeuae.com

SOBHA