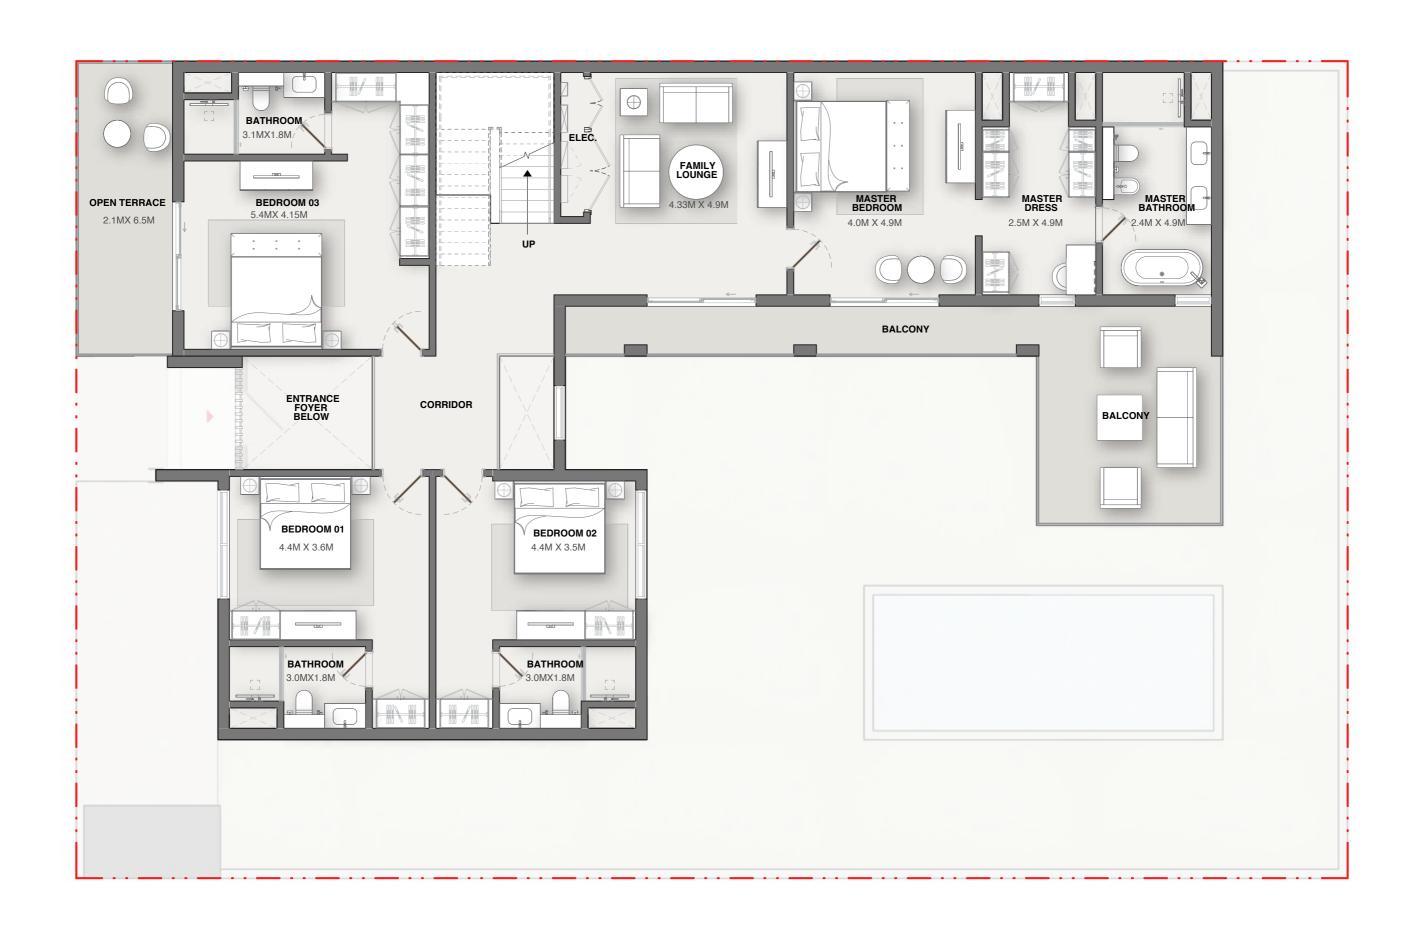

TOP



Play with the altitude by indulging in some aerial obstacle rope and gaze down at the forest sanctuary as you take one step at a time.







4 BEDROOM TYPE - A



4 BEDROOM TYPE - B



4 BEDROOM TYPE - C



5 BEDROOM TYPE - A



5 BEDROOM TYPE - B



5 BEDROOM TYPE - C



5 BEDROOM TYPE - D





#### CLUSTERS



NORTH AVENUE





EAST AVENUE



CLUSTER 3



CLUSTER 4



CLUSTER 8



CLUSTER 7







#### FIRST FLOOR







#### FIRST FLOOR







#### FIRST FLOOR





VARIANT 1

### GROUND FLOOR



#### FIRST FLOOR







#### FIRST FLOOR







#### FIRST FLOOR







#### FIRST FLOOR







#### FIRST FLOOR







#### FIRST FLOOR







#### FIRST FLOOR





VARIANT 1

### GROUND FLOOR



#### FIRST FLOOR







#### FIRST FLOOR







#### FIRST FLOOR







#### FIRST FLOOR









RESERVED FOR SELECT FEW

PRELAUNCHING



STARTING AT

**AED7.68 Mn\*** 

Exquisite 4 and 5 bedroom homes set in a woodland community

80%

**DURING CONSTRUCTION** 

20%

ON COMPLETION

#### For more information

please call / WhatsApp Trupti Nair on 00971 507851492 Email: trupti@homeloungeuae.com

SOBHA