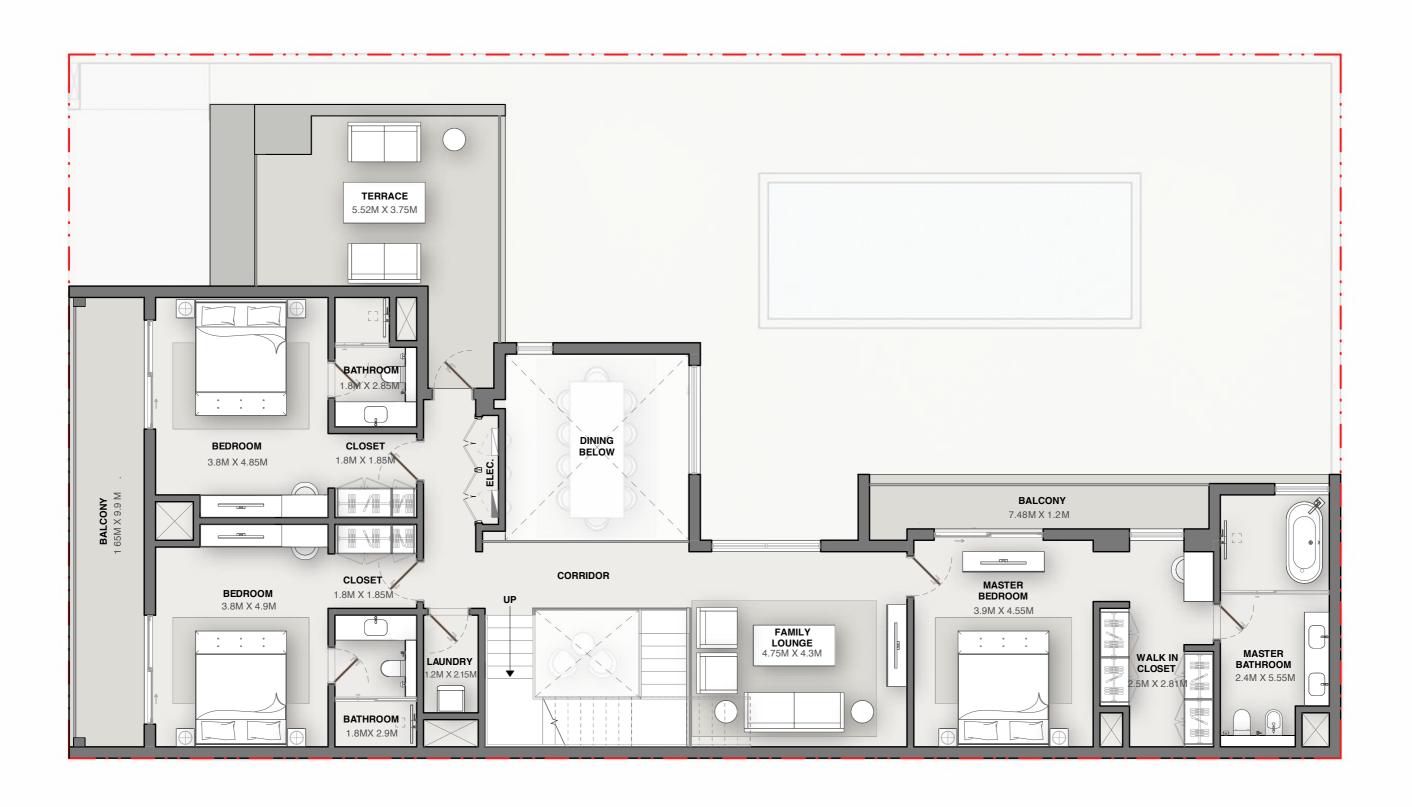

lounge by the water and soak up the in the sun.







### DESIRED IDYLLIC

Resort Living

De-stress from the modern lifestyle by engaging in water-related activities near the beach edge.

Dive and float to your heart's desire as you catch a brilliant sunset emblazing the infinite skies.

### FINISH

with a Flourish













### STEP TO THE TOP



Play with the altitude by indulging in some aerial obstacle rope and gaze down at the forest sanctuary as you take one step at a time.







4 BEDROOM TYPE - A



4 BEDROOM TYPE - B



4 BEDROOM TYPE - C



5 BEDROOM TYPE - A



5 BEDROOM TYPE - B



5 BEDROOM TYPE - C



5 BEDROOM TYPE - D





#### CLUSTERS



NORTH AVENUE





EAST AVENUE



CLUSTER 3



CLUSTER 4



CLUSTER 8



CLUSTER 7







#### FIRST FLOOR







#### FIRST FLOOR







#### FIRST FLOOR





VARIANT 1

### GROUND FLOOR



#### FIRST FLOOR







#### FIRST FLOOR







#### FIRST FLOOR







#### FIRST FLOOR







#### FIRST FLOOR







#### FIRST FLOOR







#### FIRST FLOOR





VARIANT 1

### GROUND FLOOR



#### FIRST FLOOR







#### FIRST FLOOR







#### FIRST FLOOR







#### FIRST FLOOR









RESERVED FOR SELECT FEW

PRELAUNCHING



STARTING AT

**AED7.68 Mn\*** 

Exquisite 4 and 5 bedroom homes set in a woodland community

80%

**DURING CONSTRUCTION** 

20%

ON COMPLETION

#### For more information

please call / WhatsApp Trupti Nair on 00971 507851492 Email: trupti@homeloungeuae.com

SOBHA