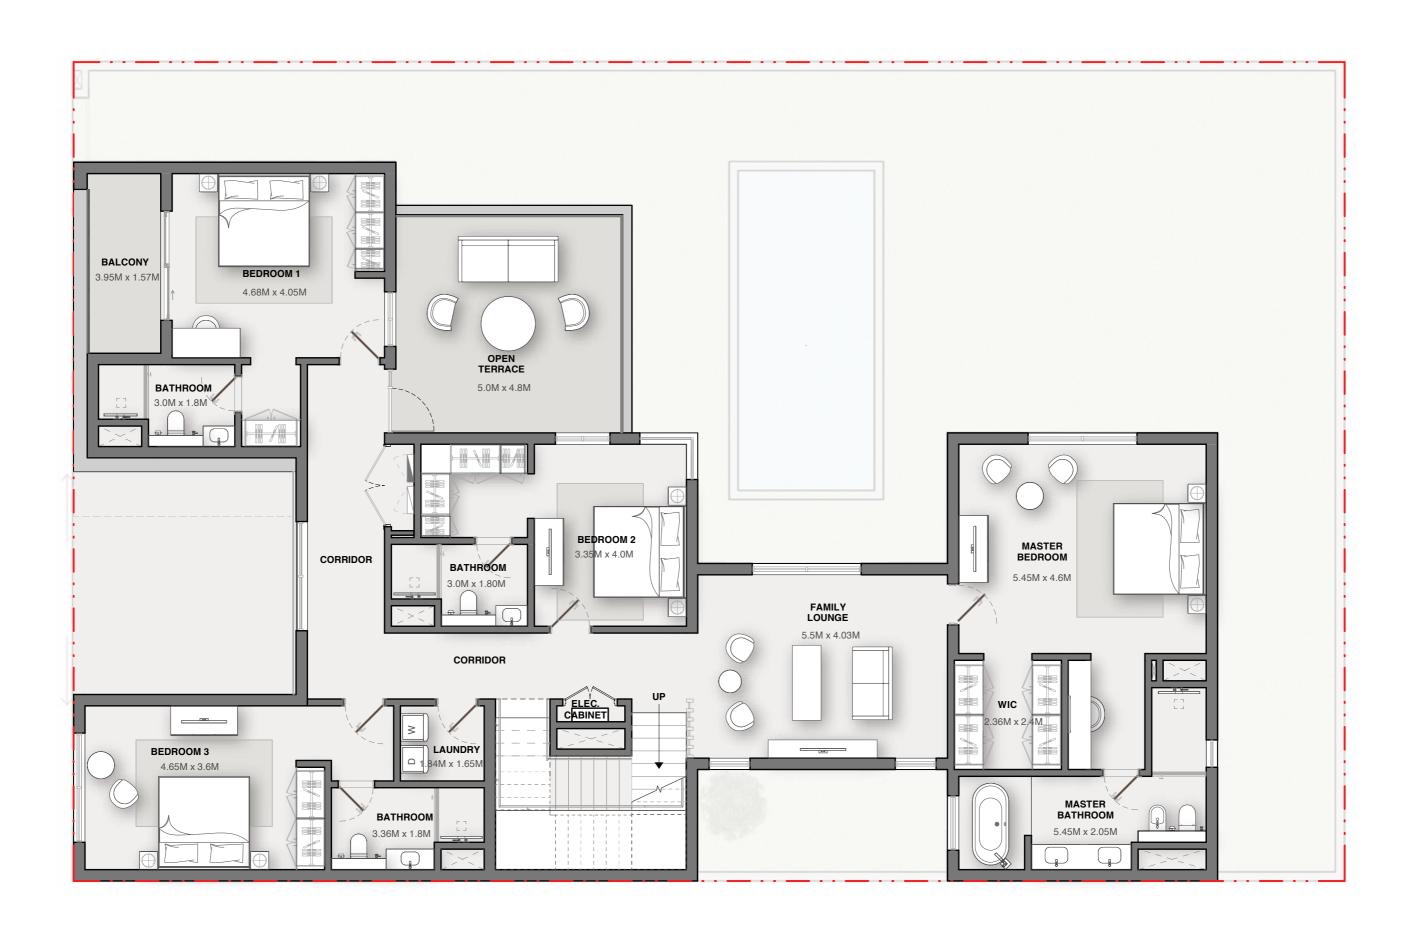

he beach edge.

Dive and float to your heart's desire as you catch a brilliant sunset emblazing the infinite skies.

### FINISH

with a Flourish













### STEP TO THE TOP



Play with the altitude by indulging in some aerial obstacle rope and gaze down at the forest sanctuary as you take one step at a time.







4 BEDROOM TYPE - A



4 BEDROOM TYPE - B



4 BEDROOM TYPE - C



5 BEDROOM TYPE - A



5 BEDROOM TYPE - B



5 BEDROOM TYPE - C



5 BEDROOM TYPE - D





#### CLUSTERS



NORTH AVENUE





EAST AVENUE



CLUSTER 3



CLUSTER 4



CLUSTER 8



CLUSTER 7







#### FIRST FLOOR







#### FIRST FLOOR







#### FIRST FLOOR





VARIANT 1

### GROUND FLOOR



#### FIRST FLOOR







#### FIRST FLOOR







#### FIRST FLOOR







#### FIRST FLOOR







#### FIRST FLOOR







#### FIRST FLOOR







#### FIRST FLOOR





VARIANT 1

### GROUND FLOOR



#### FIRST FLOOR







#### FIRST FLOOR







#### FIRST FLOOR







#### FIRST FLOOR









RESERVED FOR SELECT FEW

PRELAUNCHING



STARTING AT

**AED7.68 Mn\*** 

Exquisite 4 and 5 bedroom homes set in a woodland community

80%

**DURING CONSTRUCTION** 

20%

ON COMPLETION

#### For more information

please call / WhatsApp Trupti Nair on 00971 507851492 Email: trupti@homeloungeuae.com

SOBHA