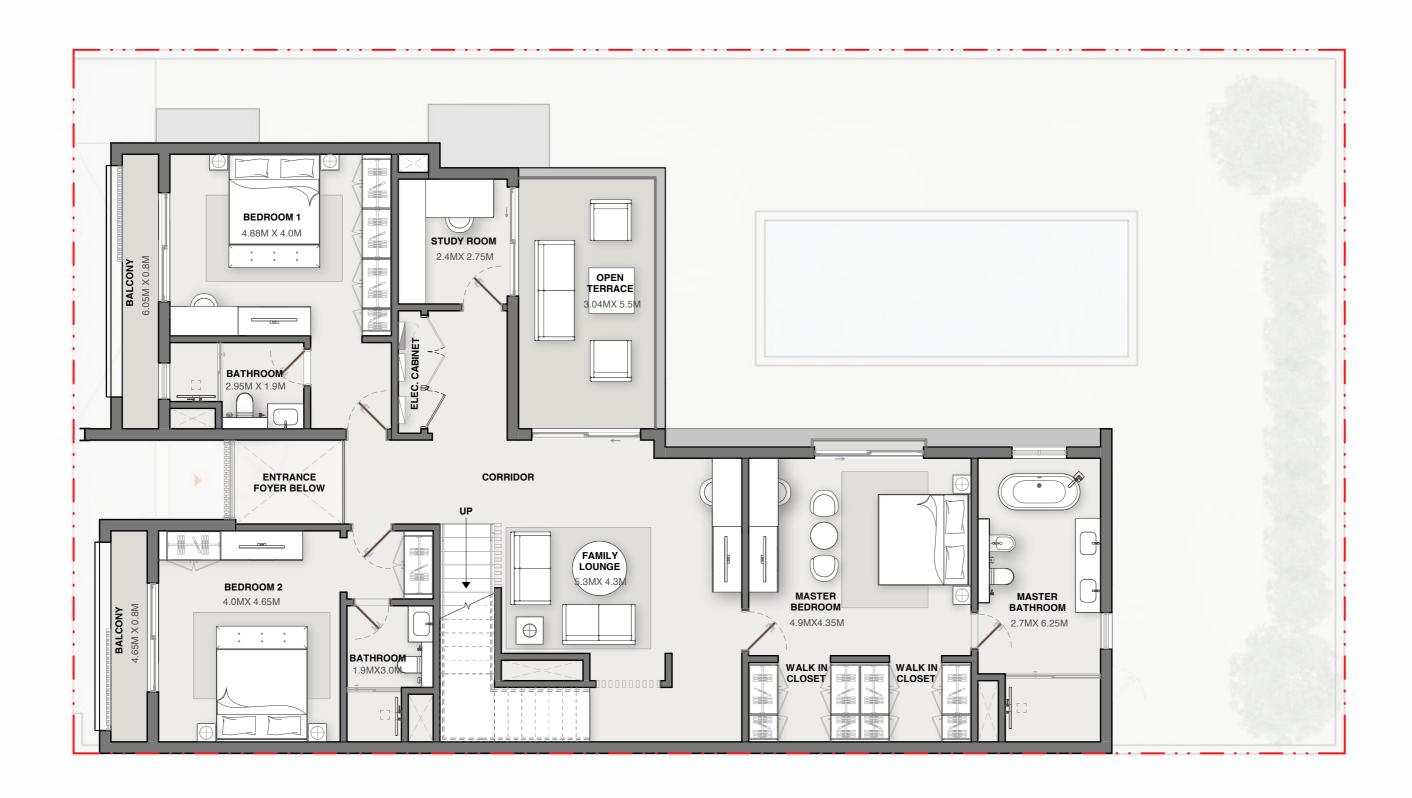

your mind wander as you lounge by the water and soak up the in the sun.







### DESIRED IDYLLIC

Resort Living

De-stress from the modern lifestyle by engaging in water-related activities near the beach edge.

Dive and float to your heart's desire as you catch a brilliant sunset emblazing the infinite skies.

### FINISH

with a Flourish













### STEP TO THE TOP



Play with the altitude by indulging in some aerial obstacle rope and gaze down at the forest sanctuary as you take one step at a time.







4 BEDROOM TYPE - A



4 BEDROOM TYPE - B



4 BEDROOM TYPE - C



5 BEDROOM TYPE - A



5 BEDROOM TYPE - B



5 BEDROOM TYPE - C



5 BEDROOM TYPE - D





#### CLUSTERS



NORTH AVENUE





EAST AVENUE



CLUSTER 3



CLUSTER 4



CLUSTER 8



CLUSTER 7







#### FIRST FLOOR







#### FIRST FLOOR







#### FIRST FLOOR





VARIANT 1

### GROUND FLOOR



#### FIRST FLOOR







#### FIRST FLOOR







#### FIRST FLOOR







#### FIRST FLOOR







#### FIRST FLOOR







#### FIRST FLOOR







#### FIRST FLOOR





VARIANT 1

### GROUND FLOOR



#### FIRST FLOOR







#### FIRST FLOOR







#### FIRST FLOOR







#### FIRST FLOOR









RESERVED FOR SELECT FEW

PRELAUNCHING



STARTING AT

**AED7.68 Mn\*** 

Exquisite 4 and 5 bedroom homes set in a woodland community

80%

**DURING CONSTRUCTION** 

20%

ON COMPLETION

#### For more information

please call / WhatsApp Trupti Nair on 00971 507851492 Email: trupti@homeloungeuae.com

SOBHA