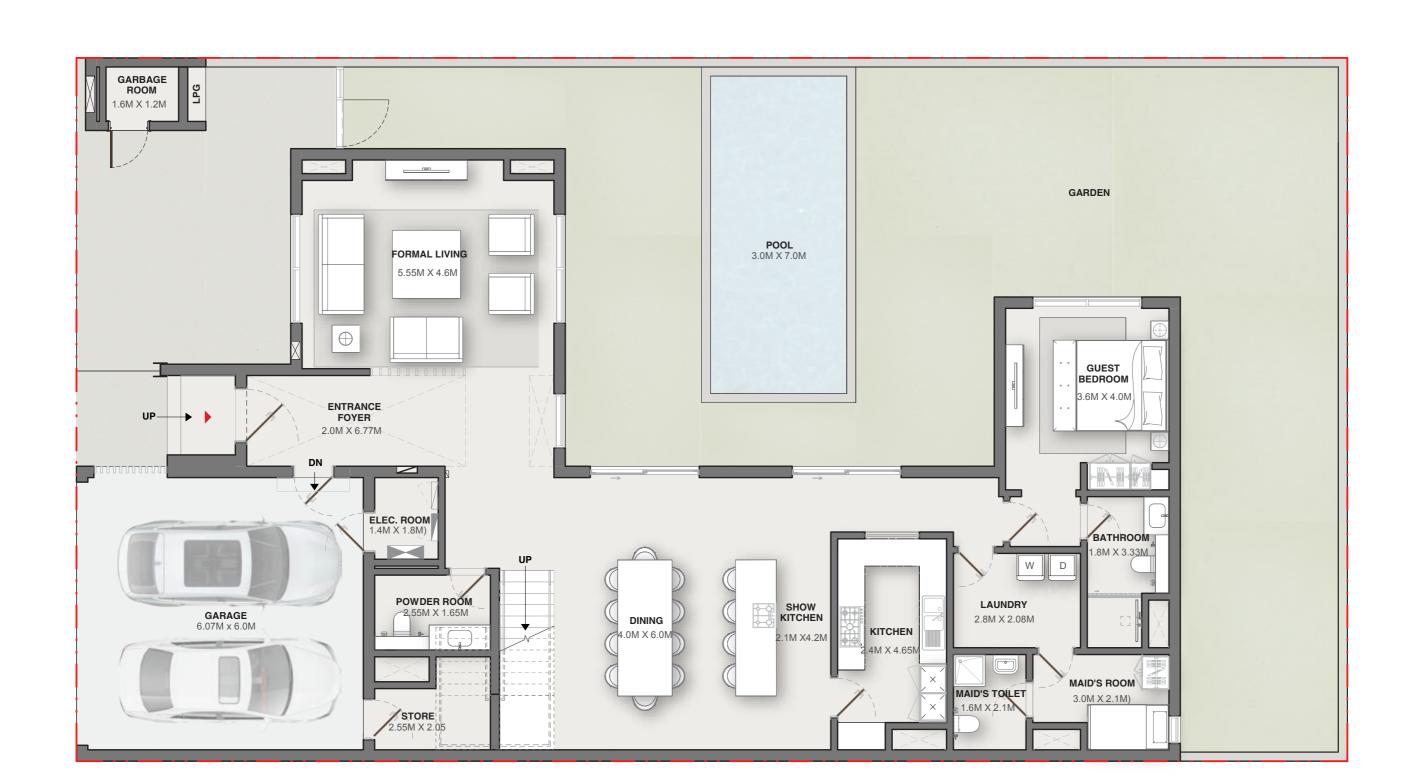

ge by the water and soak up the in the sun.







### DESIRED IDYLLIC

Resort Living

De-stress from the modern lifestyle by engaging in water-related activities near the beach edge.

Dive and float to your heart's desire as you catch a brilliant sunset emblazing the infinite skies.

### FINISH

with a Flourish













### STEP TO THE TOP



Play with the altitude by indulging in some aerial obstacle rope and gaze down at the forest sanctuary as you take one step at a time.







4 BEDROOM TYPE - A



4 BEDROOM TYPE - B



4 BEDROOM TYPE - C



5 BEDROOM TYPE - A



5 BEDROOM TYPE - B



5 BEDROOM TYPE - C



5 BEDROOM TYPE - D





#### CLUSTERS



NORTH AVENUE





EAST AVENUE



CLUSTER 3



CLUSTER 4



CLUSTER 8



CLUSTER 7







#### FIRST FLOOR







#### FIRST FLOOR







#### FIRST FLOOR





VARIANT 1

### GROUND FLOOR



#### FIRST FLOOR







#### FIRST FLOOR







#### FIRST FLOOR







#### FIRST FLOOR







#### FIRST FLOOR







#### FIRST FLOOR







#### FIRST FLOOR





VARIANT 1

### GROUND FLOOR



#### FIRST FLOOR







#### FIRST FLOOR







#### FIRST FLOOR







#### FIRST FLOOR









RESERVED FOR SELECT FEW

PRELAUNCHING



STARTING AT

**AED7.68 Mn\*** 

Exquisite 4 and 5 bedroom homes set in a woodland community

80%

**DURING CONSTRUCTION** 

20%

ON COMPLETION

#### For more information

please call / WhatsApp Trupti Nair on 00971 507851492 Email: trupti@homeloungeuae.com

SOBHA