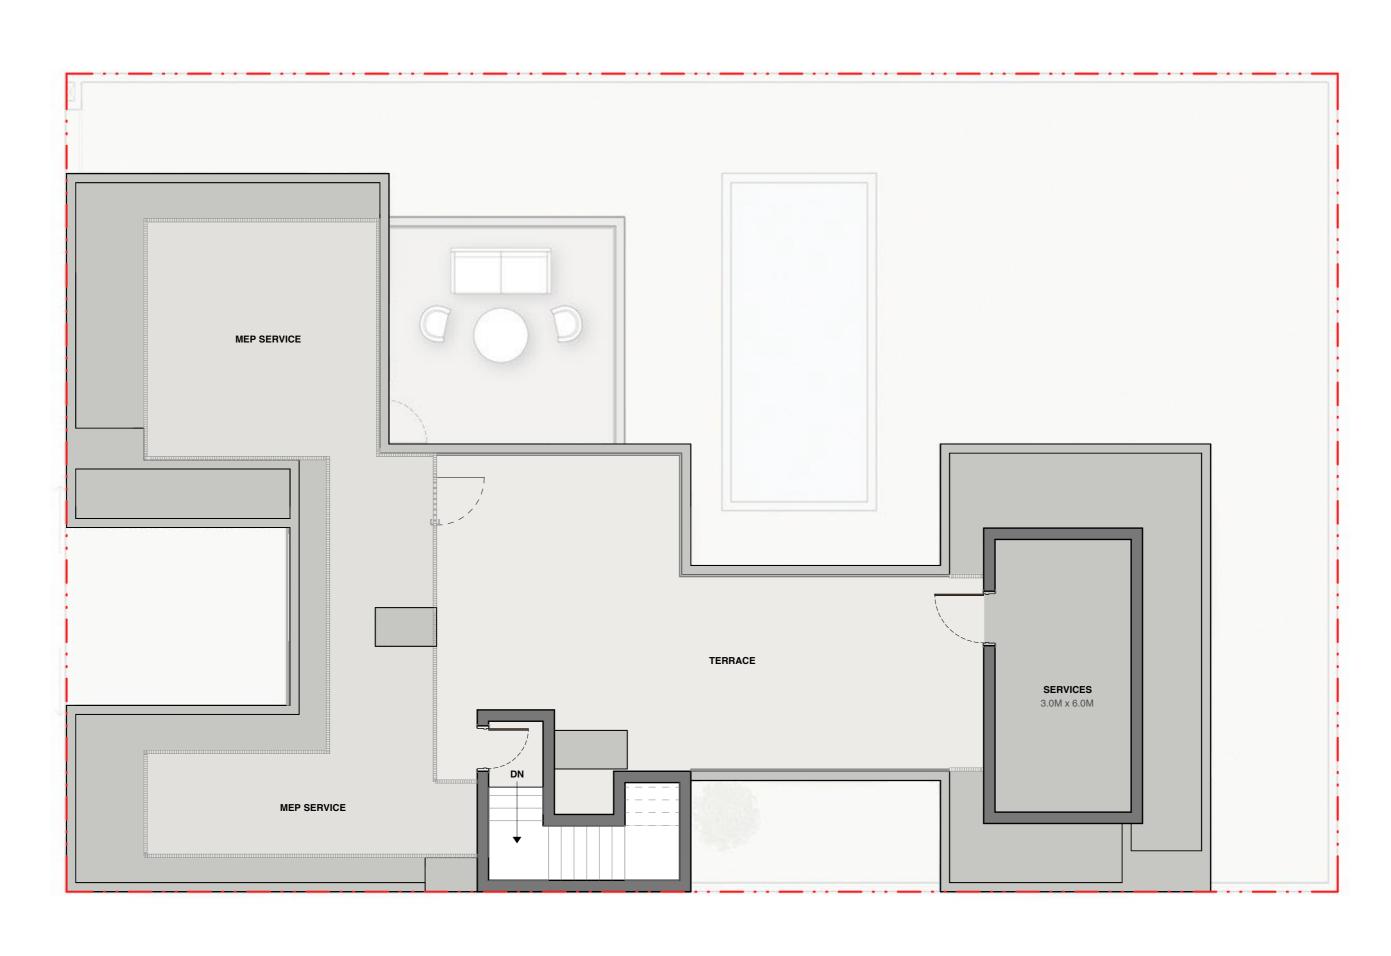

beach edge.

Dive and float to your heart's desire as you catch a brilliant sunset emblazing the infinite skies.

### FINISH

with a Flourish













### STEP TO THE TOP



Play with the altitude by indulging in some aerial obstacle rope and gaze down at the forest sanctuary as you take one step at a time.







4 BEDROOM TYPE - A



4 BEDROOM TYPE - B



4 BEDROOM TYPE - C



5 BEDROOM TYPE - A



5 BEDROOM TYPE - B



5 BEDROOM TYPE - C



5 BEDROOM TYPE - D





#### CLUSTERS



NORTH AVENUE





EAST AVENUE



CLUSTER 3



CLUSTER 4



CLUSTER 8



CLUSTER 7







#### FIRST FLOOR







#### FIRST FLOOR







#### FIRST FLOOR





VARIANT 1

### GROUND FLOOR



#### FIRST FLOOR







#### FIRST FLOOR







#### FIRST FLOOR







#### FIRST FLOOR







#### FIRST FLOOR







#### FIRST FLOOR







#### FIRST FLOOR





VARIANT 1

### GROUND FLOOR



#### FIRST FLOOR







#### FIRST FLOOR







#### FIRST FLOOR







#### FIRST FLOOR









RESERVED FOR SELECT FEW

PRELAUNCHING



STARTING AT

**AED7.68 Mn\*** 

Exquisite 4 and 5 bedroom homes set in a woodland community

80%

**DURING CONSTRUCTION** 

20%

ON COMPLETION

#### For more information

please call / WhatsApp Trupti Nair on 00971 507851492 Email: trupti@homeloungeuae.com

SOBHA