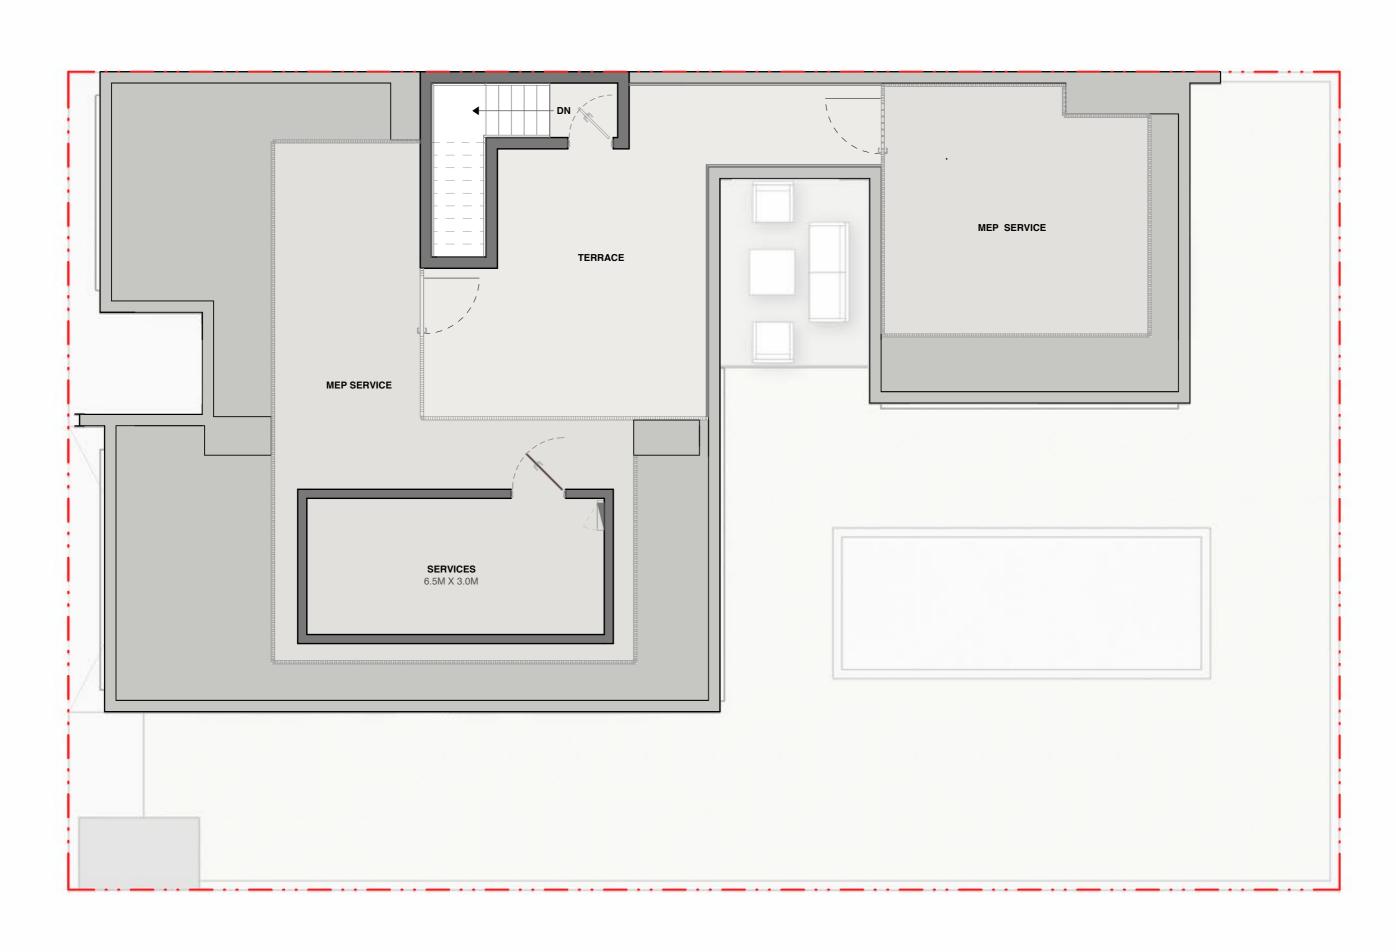

inite skies.

### FINISH

with a Flourish













### STEP TO THE TOP



Play with the altitude by indulging in some aerial obstacle rope and gaze down at the forest sanctuary as you take one step at a time.







4 BEDROOM TYPE - A



4 BEDROOM TYPE - B



4 BEDROOM TYPE - C



5 BEDROOM TYPE - A



5 BEDROOM TYPE - B



5 BEDROOM TYPE - C



5 BEDROOM TYPE - D





#### CLUSTERS



NORTH AVENUE





EAST AVENUE



CLUSTER 3



CLUSTER 4



CLUSTER 8



CLUSTER 7







#### FIRST FLOOR







#### FIRST FLOOR







#### FIRST FLOOR





VARIANT 1

### GROUND FLOOR



#### FIRST FLOOR







#### FIRST FLOOR







#### FIRST FLOOR







#### FIRST FLOOR







#### FIRST FLOOR







#### FIRST FLOOR







#### FIRST FLOOR





VARIANT 1

### GROUND FLOOR



#### FIRST FLOOR







#### FIRST FLOOR







#### FIRST FLOOR







#### FIRST FLOOR









RESERVED FOR SELECT FEW

PRELAUNCHING



STARTING AT

**AED7.68 Mn\*** 

Exquisite 4 and 5 bedroom homes set in a woodland community

80%

**DURING CONSTRUCTION** 

20%

ON COMPLETION

#### For more information

please call / WhatsApp Trupti Nair on 00971 507851492 Email: trupti@homeloungeuae.com

SOBHA