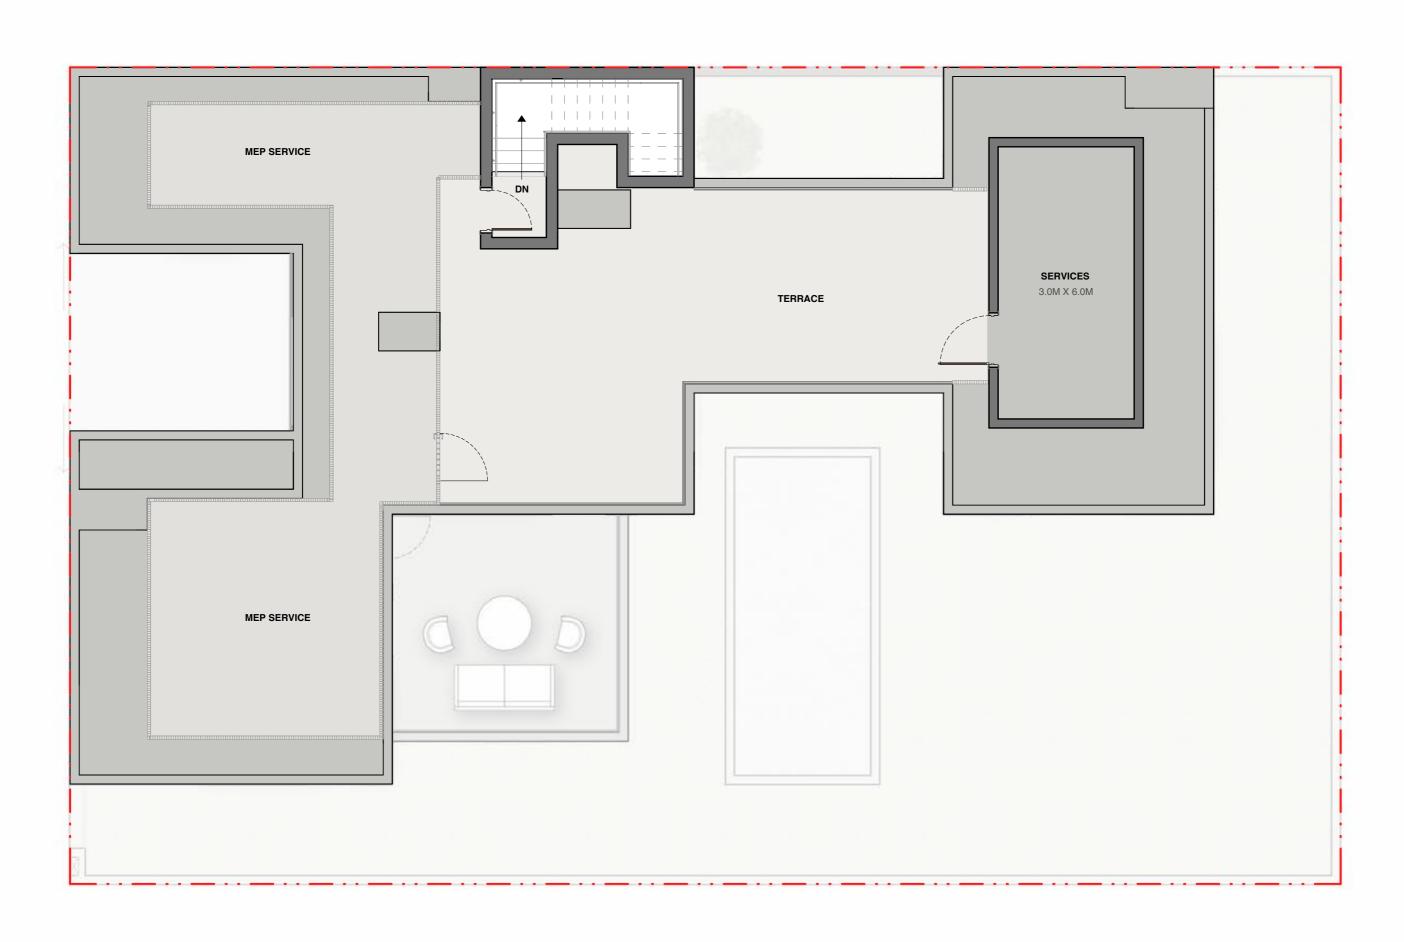

with a Flourish













### STEP TO THE TOP



Play with the altitude by indulging in some aerial obstacle rope and gaze down at the forest sanctuary as you take one step at a time.







4 BEDROOM TYPE - A



4 BEDROOM TYPE - B



4 BEDROOM TYPE - C



5 BEDROOM TYPE - A



5 BEDROOM TYPE - B



5 BEDROOM TYPE - C



5 BEDROOM TYPE - D





#### CLUSTERS



NORTH AVENUE





EAST AVENUE



CLUSTER 3



CLUSTER 4



CLUSTER 8



CLUSTER 7







#### FIRST FLOOR







#### FIRST FLOOR







#### FIRST FLOOR





VARIANT 1

### GROUND FLOOR



#### FIRST FLOOR







#### FIRST FLOOR







#### FIRST FLOOR







#### FIRST FLOOR







#### FIRST FLOOR







#### FIRST FLOOR







#### FIRST FLOOR





VARIANT 1

### GROUND FLOOR



#### FIRST FLOOR







#### FIRST FLOOR







#### FIRST FLOOR







#### FIRST FLOOR









RESERVED FOR SELECT FEW

PRELAUNCHING



STARTING AT

**AED7.68 Mn\*** 

Exquisite 4 and 5 bedroom homes set in a woodland community

80%

**DURING CONSTRUCTION** 

20%

ON COMPLETION

#### For more information

please call / WhatsApp Trupti Nair on 00971 507851492 Email: trupti@homeloungeuae.com

SOBHA