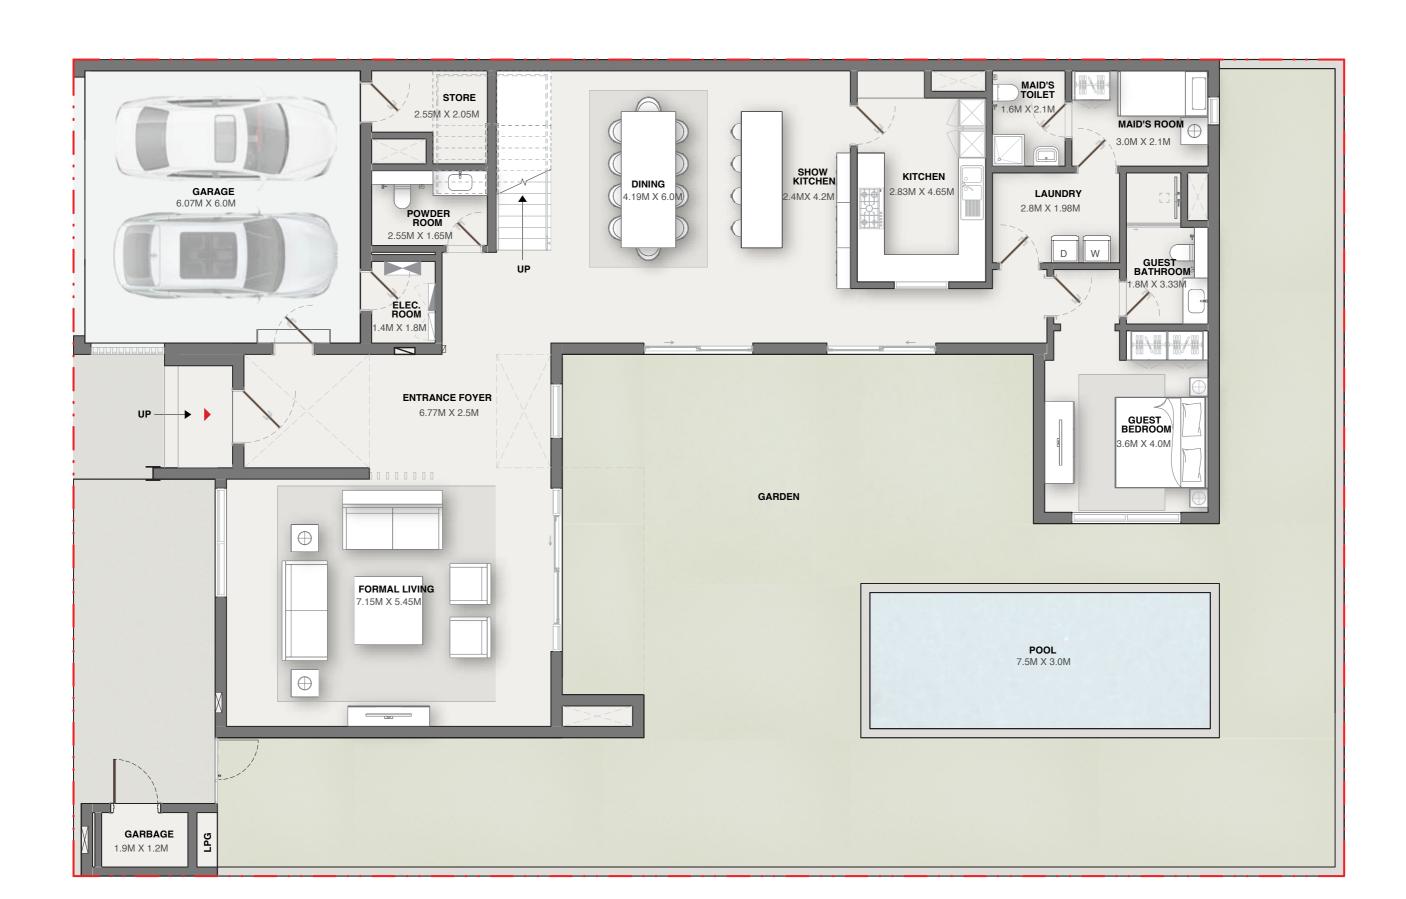

### STEP TO THE TOP



Play with the altitude by indulging in some aerial obstacle rope and gaze down at the forest sanctuary as you take one step at a time.







4 BEDROOM TYPE - A



4 BEDROOM TYPE - B



4 BEDROOM TYPE - C



5 BEDROOM TYPE - A



5 BEDROOM TYPE - B



5 BEDROOM TYPE - C



5 BEDROOM TYPE - D





#### CLUSTERS



NORTH AVENUE





EAST AVENUE



CLUSTER 3



CLUSTER 4



CLUSTER 8



CLUSTER 7







#### FIRST FLOOR







#### FIRST FLOOR







#### FIRST FLOOR





VARIANT 1

### GROUND FLOOR



#### FIRST FLOOR







#### FIRST FLOOR







#### FIRST FLOOR







#### FIRST FLOOR







#### FIRST FLOOR







#### FIRST FLOOR







#### FIRST FLOOR





VARIANT 1

### GROUND FLOOR



#### FIRST FLOOR







#### FIRST FLOOR







#### FIRST FLOOR







#### FIRST FLOOR









RESERVED FOR SELECT FEW

PRELAUNCHING



STARTING AT

**AED7.68 Mn\*** 

Exquisite 4 and 5 bedroom homes set in a woodland community

80%

**DURING CONSTRUCTION** 

20%

ON COMPLETION

#### For more information

please call / WhatsApp Trupti Nair on 00971 507851492 Email: trupti@homeloungeuae.com

SOBHA