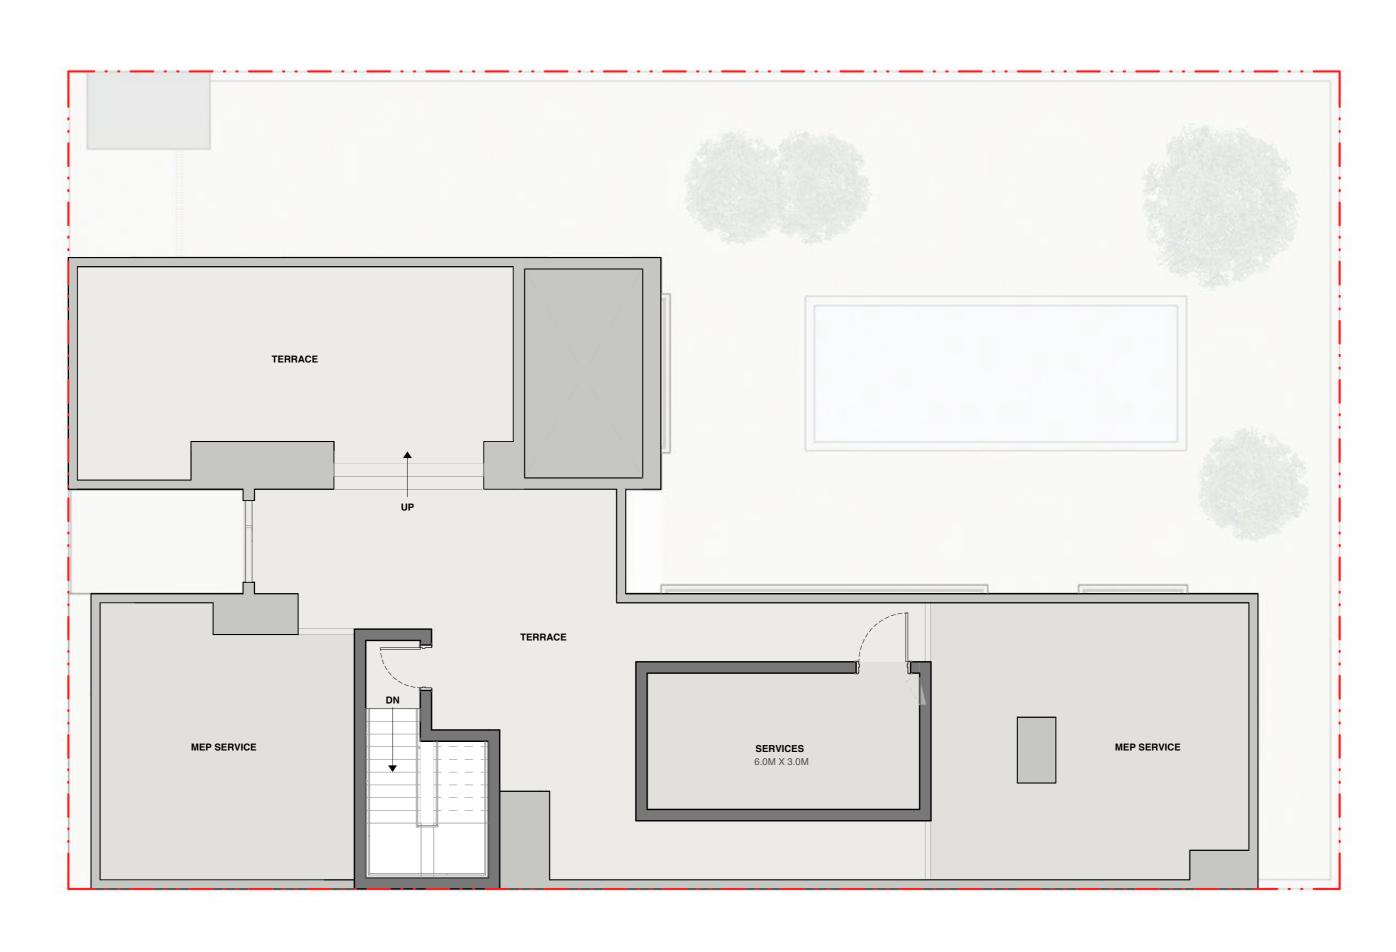

#### FIRST FLOOR

#### FIRST FLOOR

RESERVED FOR SELECT FEW

PRELAUNCHING

STARTING AT

**AED7.68 Mn\*** 

Exquisite 4 and 5 bedroom homes set in a woodland community

80%

**DURING CONSTRUCTION** 