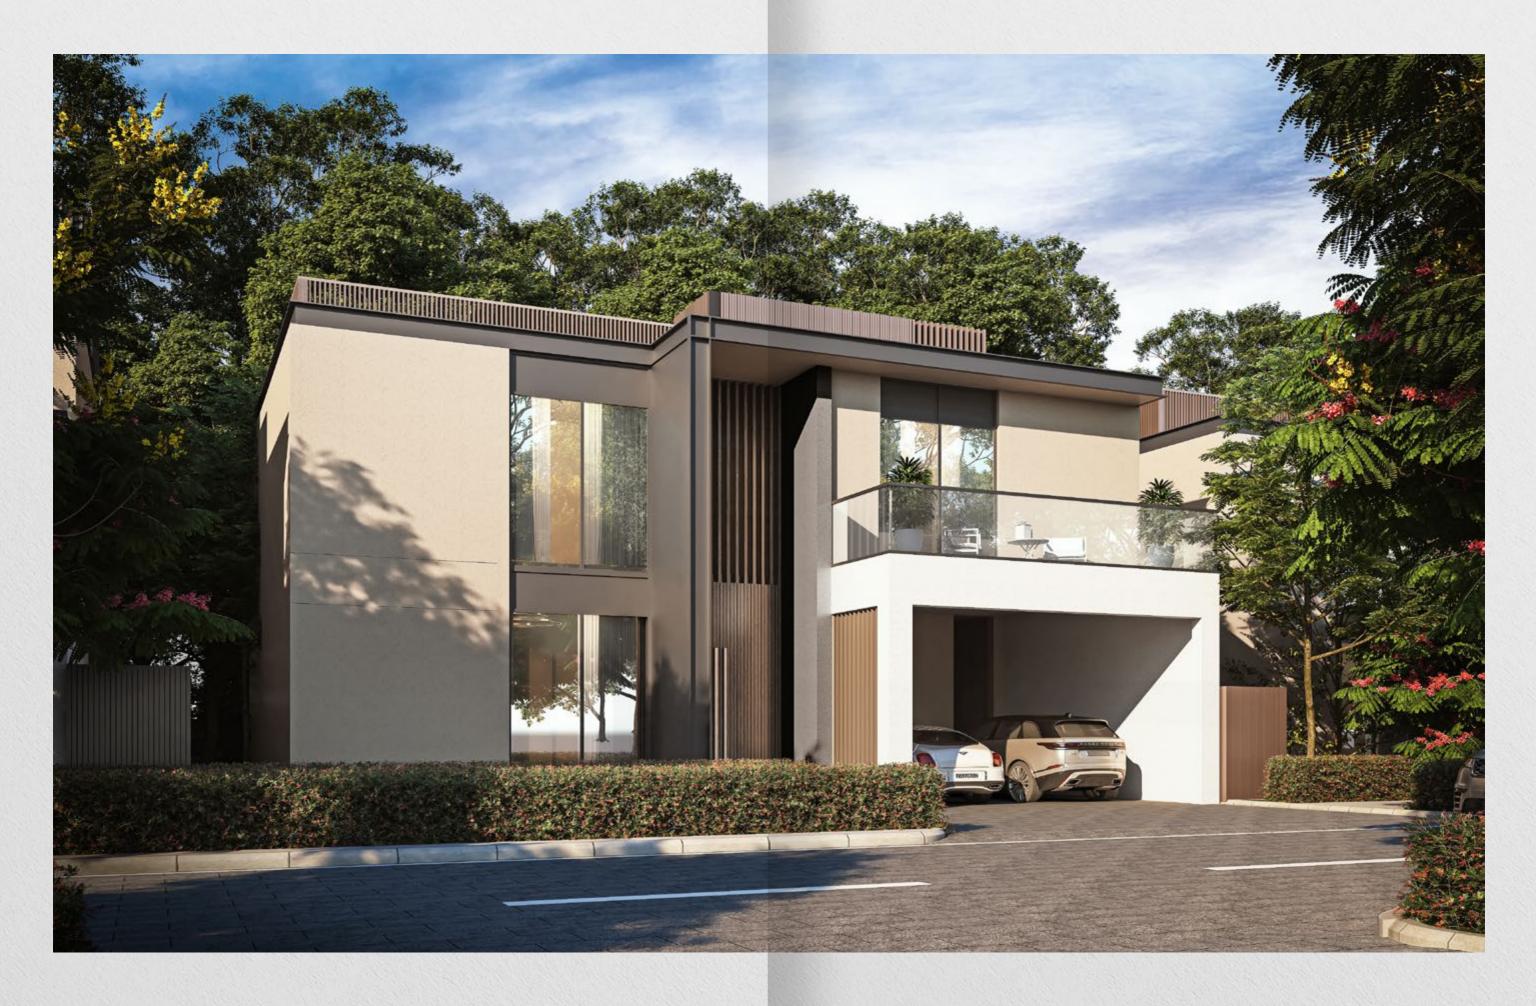

### A PALATIAL DREAM

of Ultimate Luxury

An exquisite abode with the size of each villa starting from 4900 square feet.

Contemporary and chic spaces of supreme architectural and interior styles- Sobha Reserve redefines villa luxury.

### STEP TO THE TOP

Play with the altitude by indulging in some aerial obstacle rope and gaze down at the forest sanctuary as you take one step at a time.

4 BEDROOM TYPE - A

4 BEDROOM TYPE - B

4 BEDROOM TYPE - C

5 BEDROOM TYPE - A

5 BEDROOM TYPE - B

5 BEDROOM TYPE - C

5 BEDROOM TYPE - D