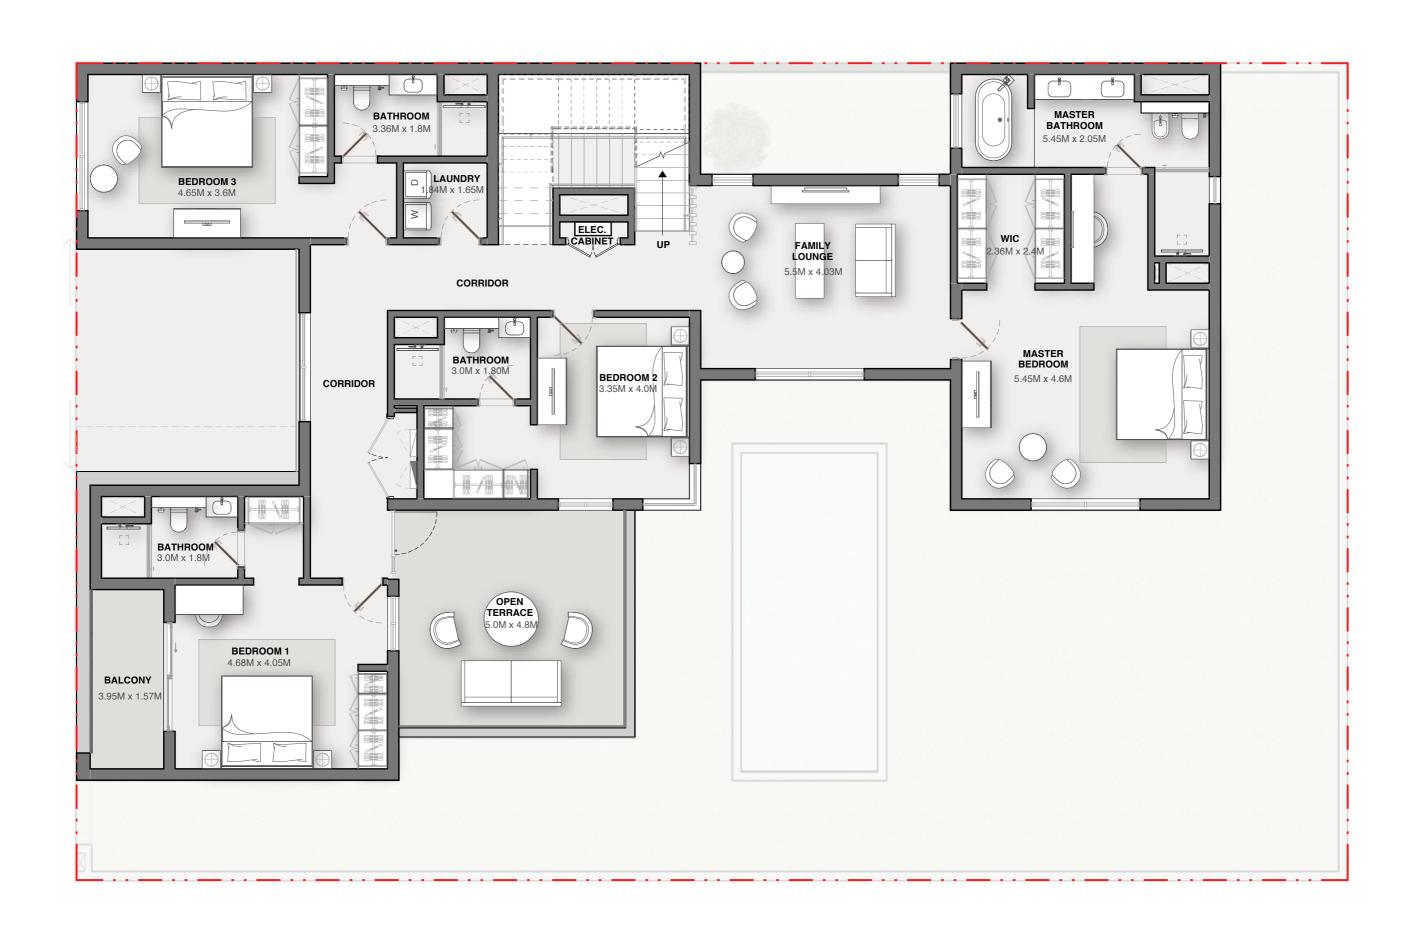

SH

with a Flourish













### STEP TO THE TOP



Play with the altitude by indulging in some aerial obstacle rope and gaze down at the forest sanctuary as you take one step at a time.







4 BEDROOM TYPE - A



4 BEDROOM TYPE - B



4 BEDROOM TYPE - C



5 BEDROOM TYPE - A



5 BEDROOM TYPE - B



5 BEDROOM TYPE - C



5 BEDROOM TYPE - D





#### CLUSTERS



NORTH AVENUE





EAST AVENUE



CLUSTER 3



CLUSTER 4



CLUSTER 8



CLUSTER 7







#### FIRST FLOOR







#### FIRST FLOOR







#### FIRST FLOOR





VARIANT 1

### GROUND FLOOR



#### FIRST FLOOR







#### FIRST FLOOR







#### FIRST FLOOR







#### FIRST FLOOR







#### FIRST FLOOR







#### FIRST FLOOR







#### FIRST FLOOR





VARIANT 1

### GROUND FLOOR



#### FIRST FLOOR







#### FIRST FLOOR







#### FIRST FLOOR







#### FIRST FLOOR









RESERVED FOR SELECT FEW

PRELAUNCHING



STARTING AT

**AED7.68 Mn\*** 

Exquisite 4 and 5 bedroom homes set in a woodland community

80%

**DURING CONSTRUCTION** 

20%

ON COMPLETION

#### For more information

please call / WhatsApp Trupti Nair on 00971 507851492 Email: trupti@homeloungeuae.com

SOBHA