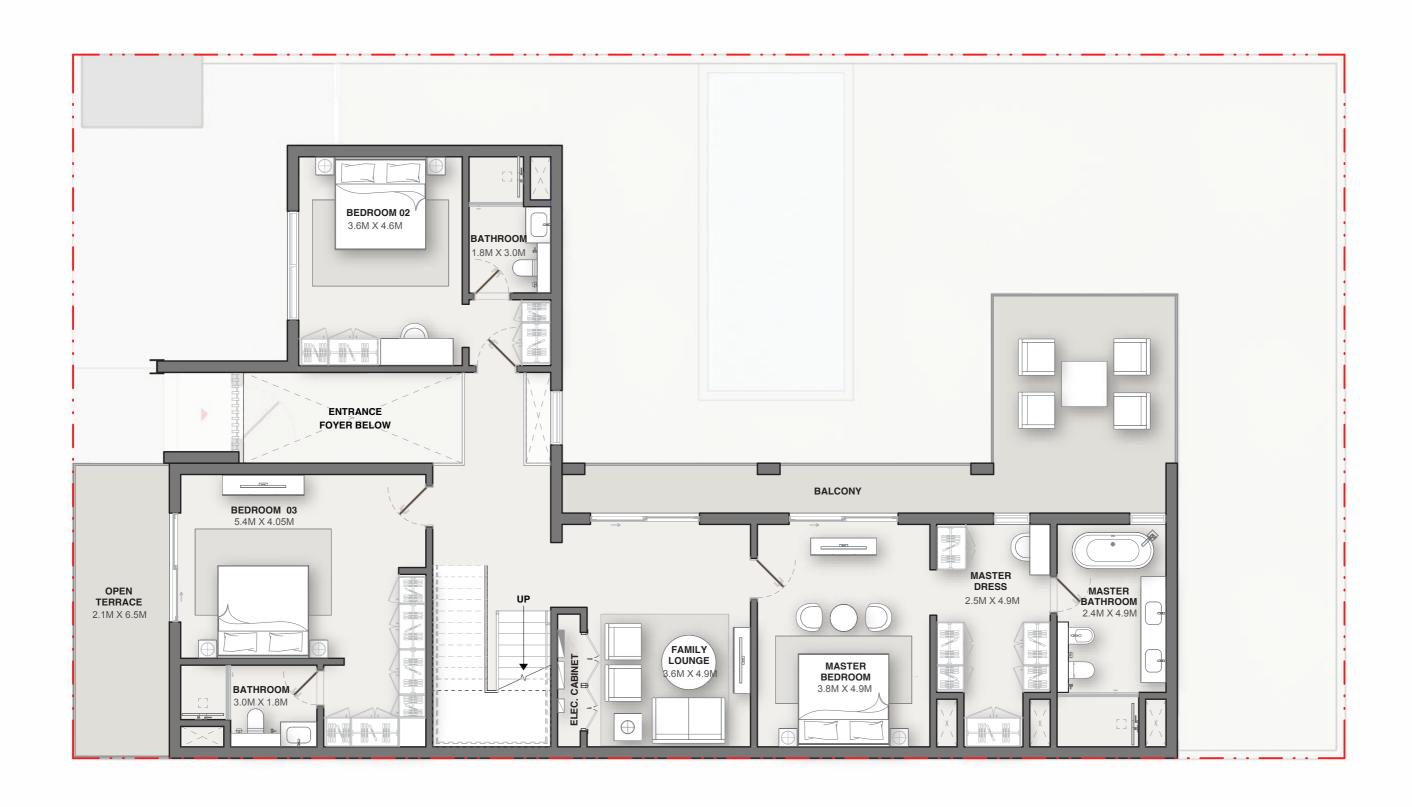

soak up the in the sun.







### DESIRED IDYLLIC

Resort Living

De-stress from the modern lifestyle by engaging in water-related activities near the beach edge.

Dive and float to your heart's desire as you catch a brilliant sunset emblazing the infinite skies.

### FINISH

with a Flourish













### STEP TO THE TOP



Play with the altitude by indulging in some aerial obstacle rope and gaze down at the forest sanctuary as you take one step at a time.







4 BEDROOM TYPE - A



4 BEDROOM TYPE - B



4 BEDROOM TYPE - C



5 BEDROOM TYPE - A



5 BEDROOM TYPE - B



5 BEDROOM TYPE - C



5 BEDROOM TYPE - D





#### CLUSTERS



NORTH AVENUE





EAST AVENUE



CLUSTER 3



CLUSTER 4



CLUSTER 8



CLUSTER 7







#### FIRST FLOOR







#### FIRST FLOOR







#### FIRST FLOOR





VARIANT 1

### GROUND FLOOR



#### FIRST FLOOR







#### FIRST FLOOR







#### FIRST FLOOR







#### FIRST FLOOR







#### FIRST FLOOR







#### FIRST FLOOR







#### FIRST FLOOR





VARIANT 1

### GROUND FLOOR



#### FIRST FLOOR







#### FIRST FLOOR







#### FIRST FLOOR







#### FIRST FLOOR









RESERVED FOR SELECT FEW

PRELAUNCHING



STARTING AT

**AED7.68 Mn\*** 

Exquisite 4 and 5 bedroom homes set in a woodland community

80%

**DURING CONSTRUCTION** 

20%

ON COMPLETION

#### For more information

please call / WhatsApp Trupti Nair on 00971 507851492 Email: trupti@homeloungeuae.com

SOBHA