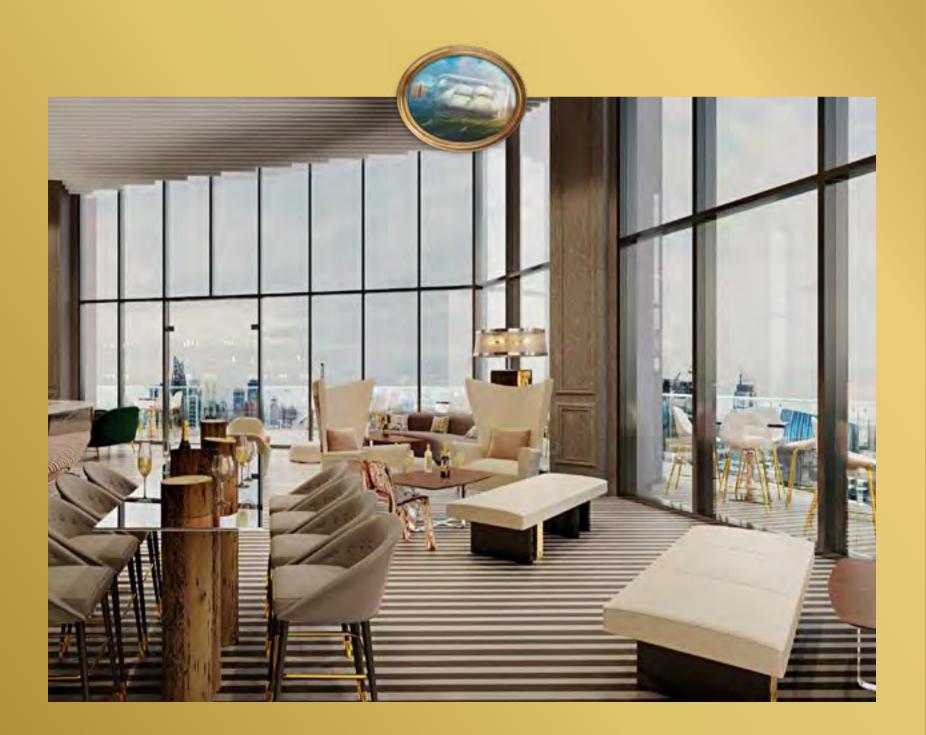

## Sky lobby

Upon arrival, guests will enter through the ground floor lift lobby and take an express elevator to the opulent Sky lobby on the 71st floor over 300 meters, redefining luxury for the 21st century.

Floor to ceiling windows dazzle with incredible panoramic views of the city, creating the perfect ambience for the mixology lounge bar. A contemporary steak house concept helmed by the legendary butcher, Dario Cecchini