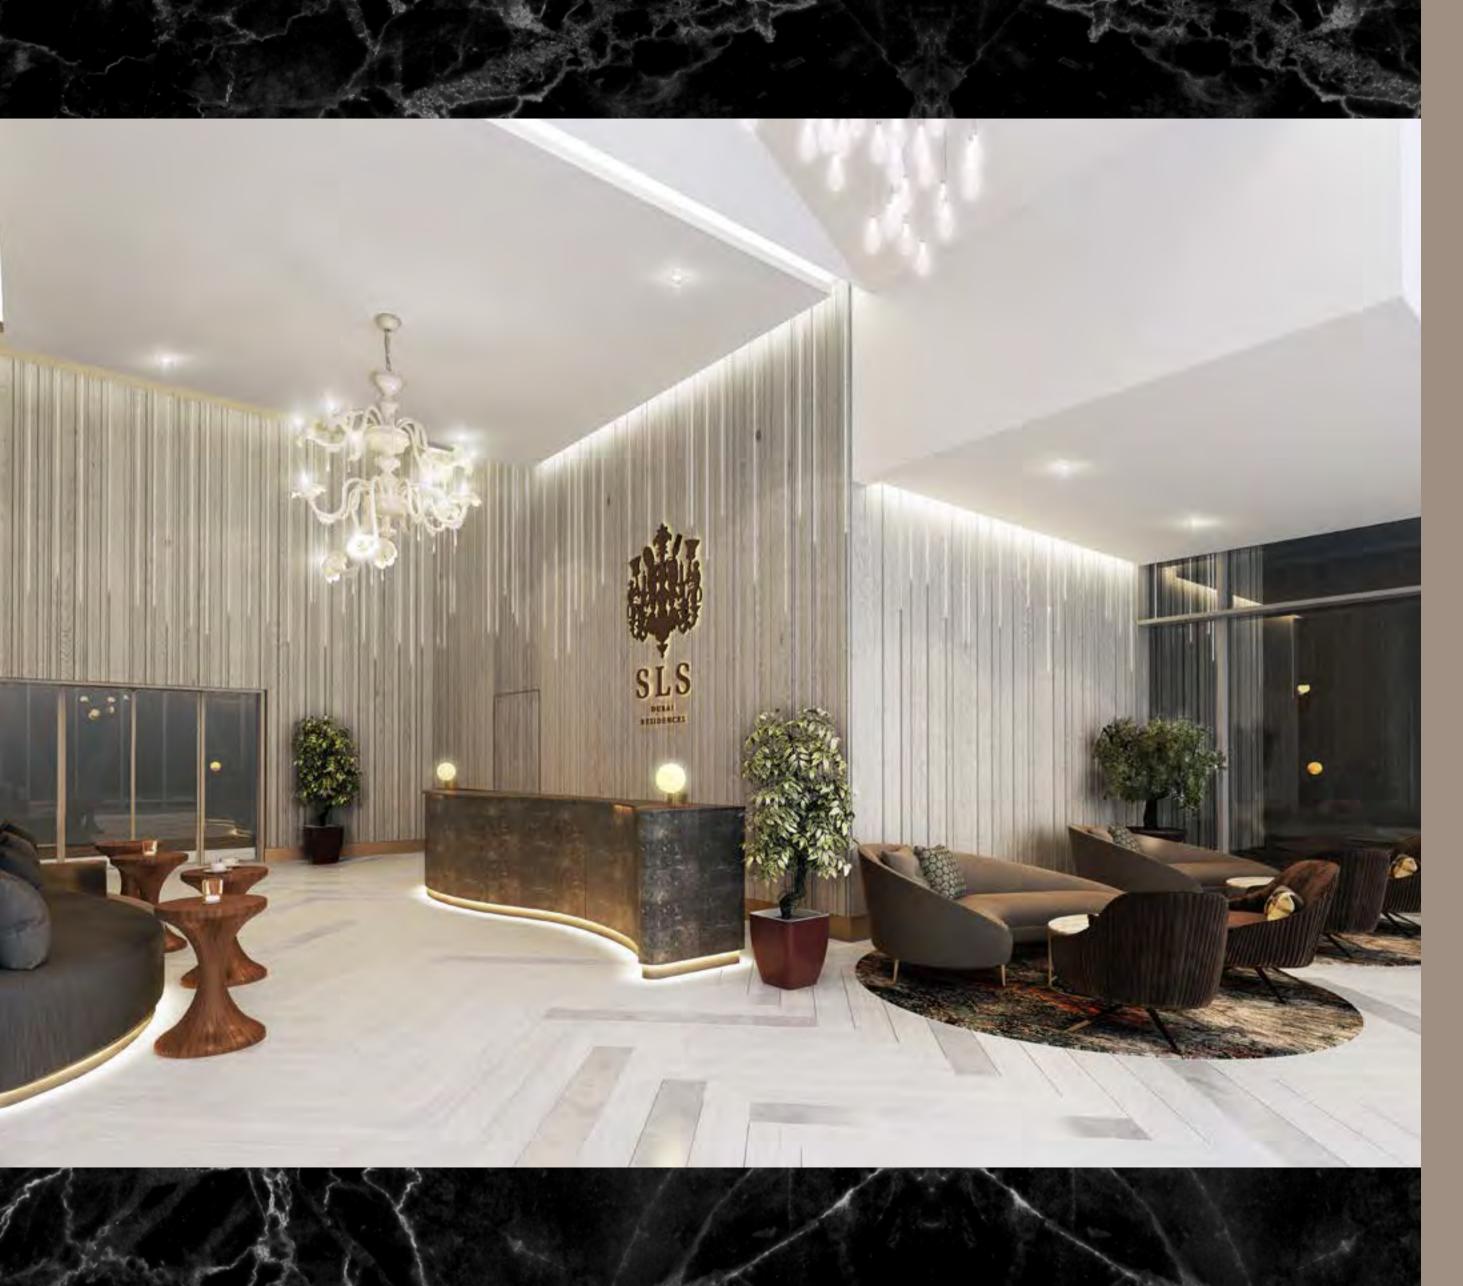

ARRIVAL LOBBY

## The SLS universe of *discerning* taste & spirit

SLS Dubai Residences, clad in floor- toceiling glass windows and doors, have a private, smooth and soothing, yet very cool entrance. While enjoying all of the comfort and conveniences of life in a 5-star hotel, residents maintain their privacy by entering through the residential arrival lobby.

The lobby is elegantly simple, but also quite grand, with a mega-high ceiling, specialized mood lighting, rich colors, textures and materials, and glamorous style. Upon arrival, enjoy impeccable service that attends to every conceivable business and personal need.