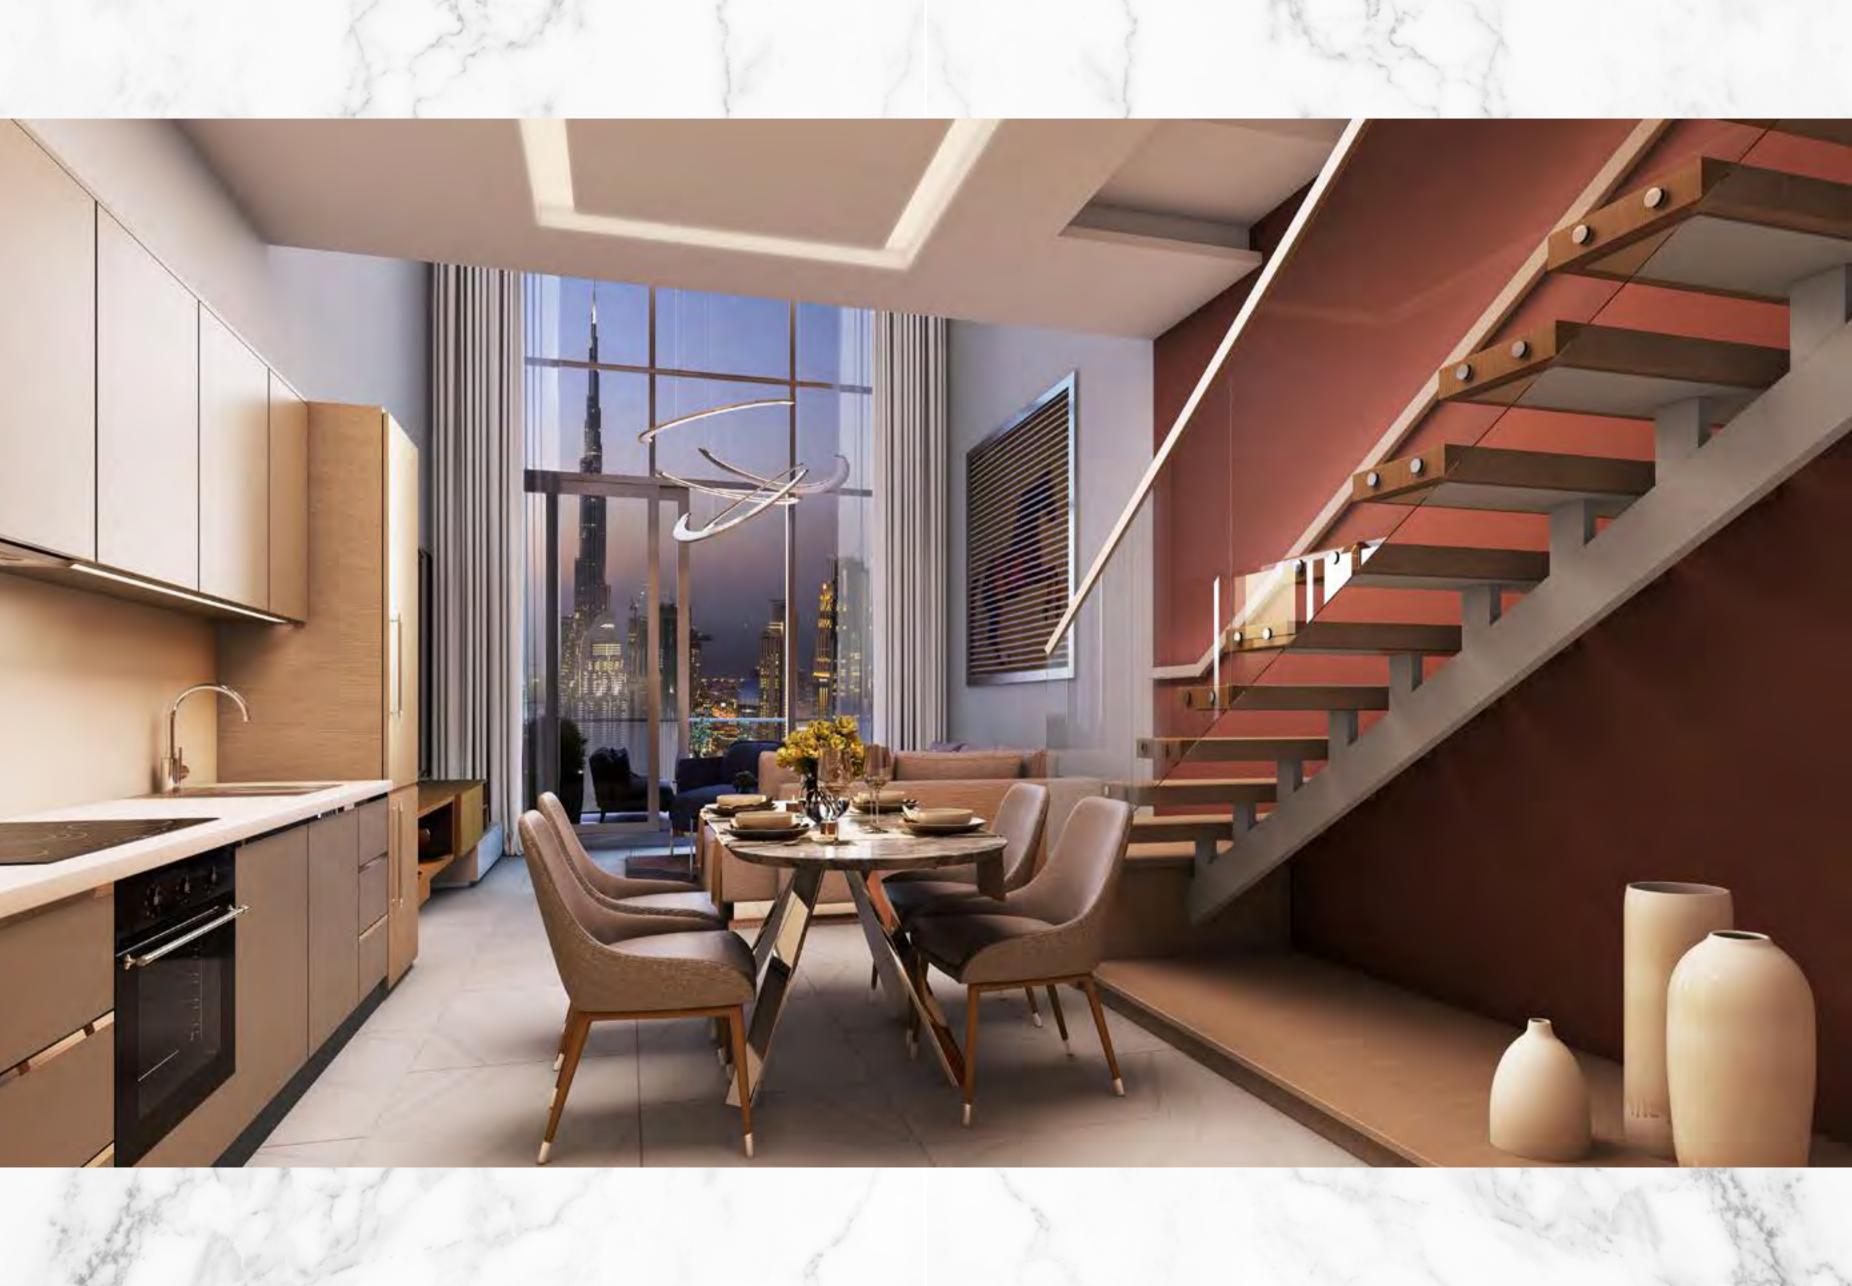

#### ONE BEDROOM LOFT

## Prepare to be amazed

The SLS Dubai one bedroom loft is super functional, so lively and buoyant, with a double height of over 7 meters, giving you mega big bedroom and living room volume. The living room extends onto a 7 meter high terrace, where the views are just amazing. All details are designed for your needs and lifestyle.