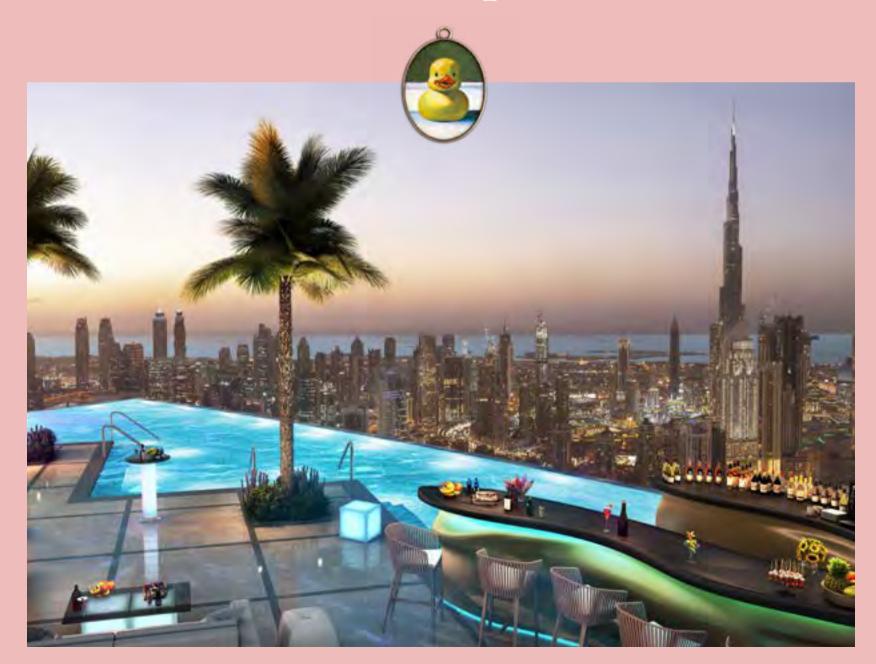

## An extraordinary experience

PRIVILEGE & INFINITY POOLS

CARNA - STEAK HOUSE

MEETING ROOMS

FLOOR#

75

74

73

## An evocative urban stage

Privilege is an upscale nightlife venue and day club lounge where you can enjoy a playful decadence of signature food and beverages.

Privilege is providing signature rooftop experience featuring expansive interior lounge space that opens up directly onto two infinity pools which are over 325 meters.