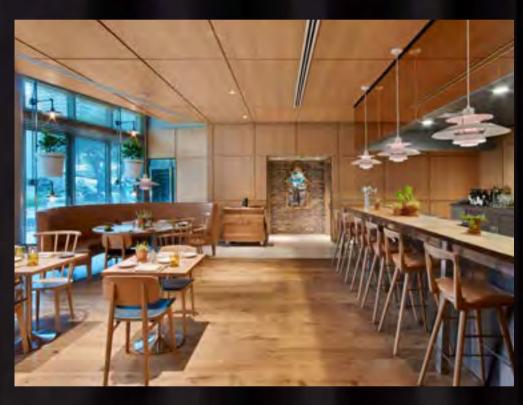

71

70

69

SKY LOBBY & MIXOLOGY LOUNGE BAR

FI'LIA - MEDITERRANEAN RESTAURANT

CIEL SPA & GYM

Indulge in honest Italian food featuring fresh ingredients from the hearth and the simplicity of handmade artisanal breads and pasta to fi'lia.

Floor to ceiling windows dazzle with incredible panoramic views of the city, creating the perfect ambience for the mixology lounge bar. A contemporary steak house concept helmed by the legendary butcher, Dario Cecchini