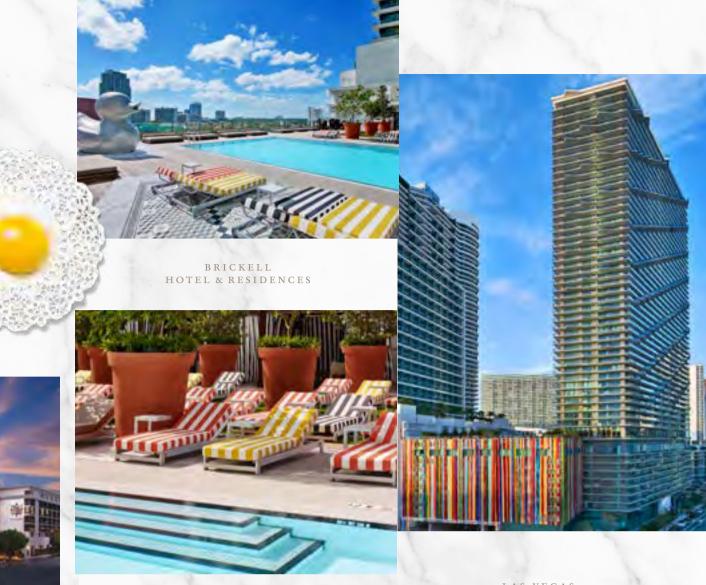

#### TRANSFORMING **DOWNTOWN MIAMI'S** SKYLINE

SLS Brickell opened with 124 Philippe Starck designed guest rooms and 450 residences

 $2_0 1_7$ 

#### AT THE CENTER OF IT ALL

SLS LUX Brickell opened on April with 450 residences and 84 suites designed by the talented Yabu Pushelberg, the international design firm with studios in Toronto and New York

#### GAME-CHANGER

SLS Las Vegas opened 23 August 2014 with 1,300 Philippe Starck designed guestrooms and suites