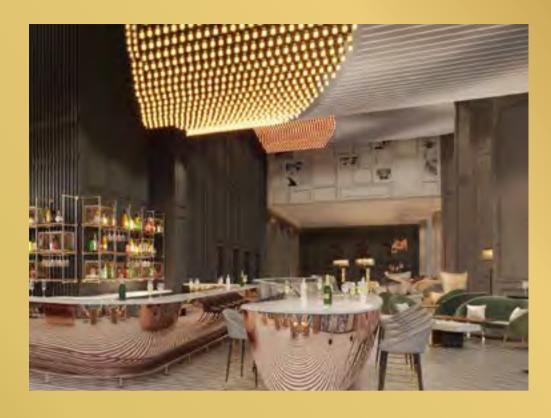

## Sky lobby

Upon arrival, guests will enter through the ground floor lift lobby and take an express elevator to the opulent Sky lobby on the 71st floor over 300 meters, redefining luxury for the 21st century.

Floor to ceiling windows dazzle with incredible panoramic views of the city, creating the perfect ambience for the mixology lounge bar. A contemporary steak house concept helmed by the legendary butcher, Dario Cecchini