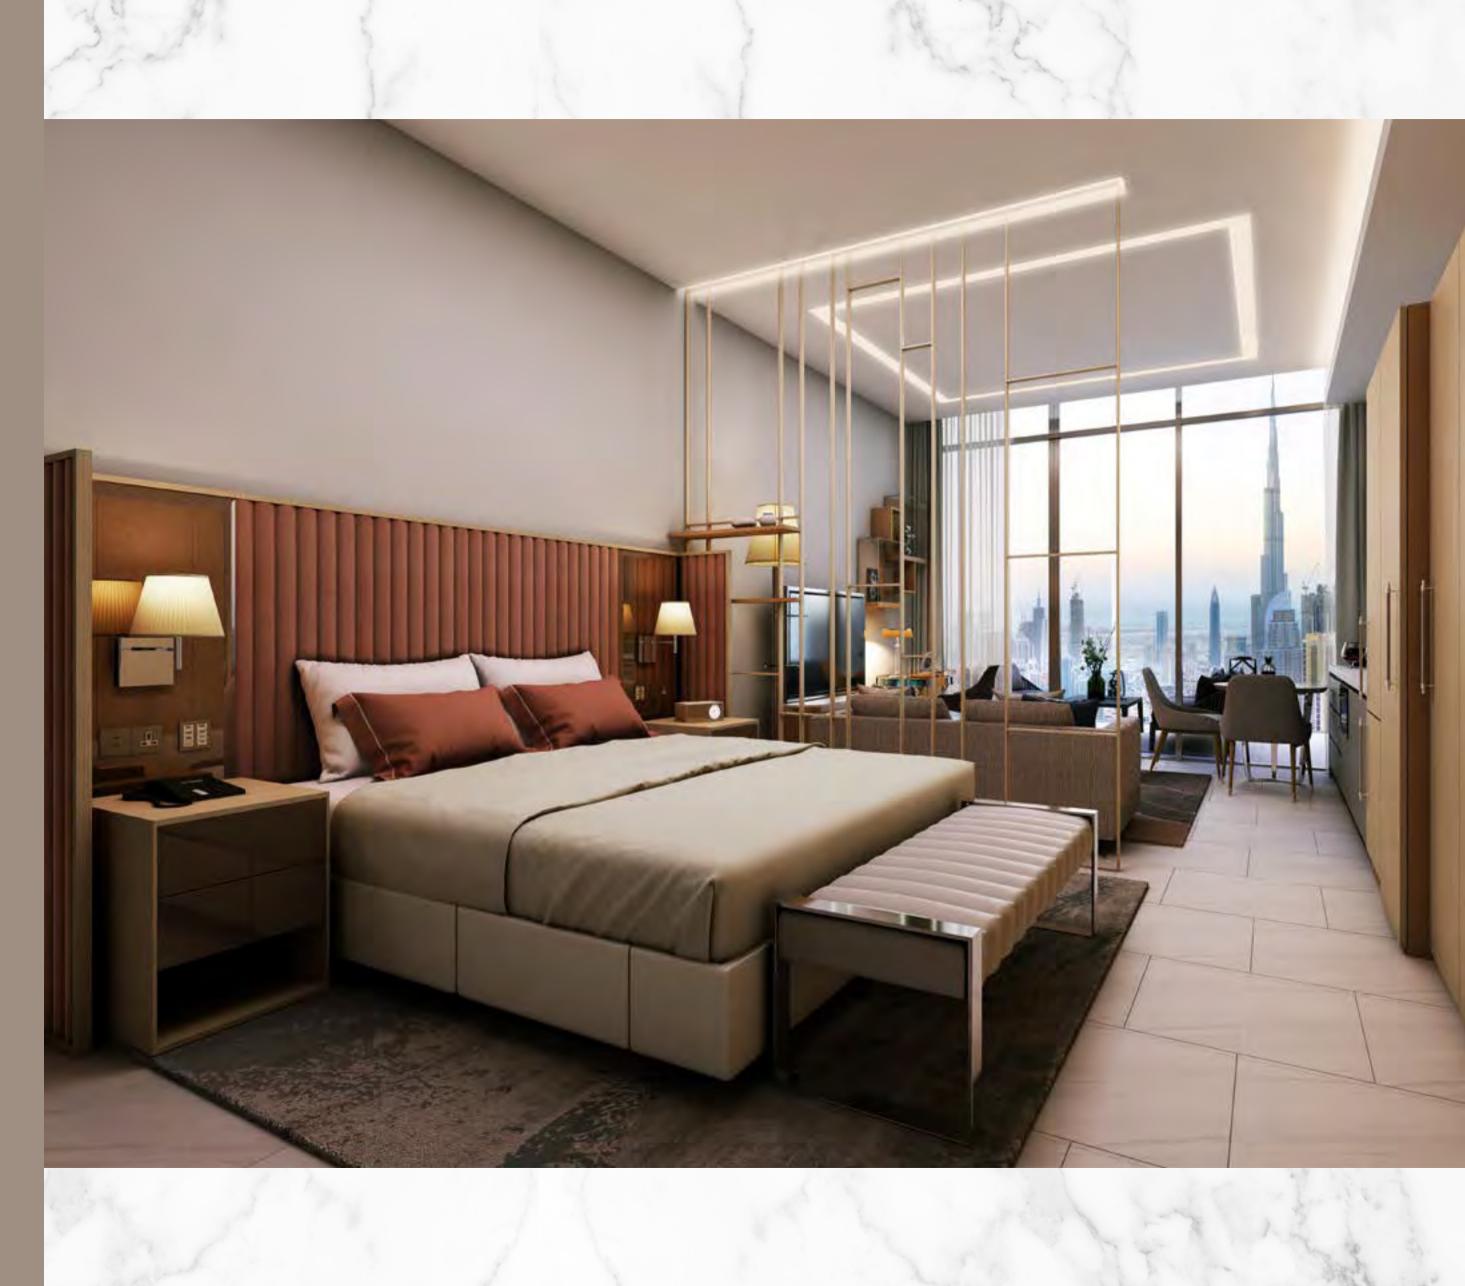

#### STUDIO APARTMENT

## A slice of SLS beaven

The SLS Dubai studio apartment is brimming with character and a sense of youthful energy. Well-defined zones are cleverly differentiated for functionality and privacy, with a semitransparent separator, and thus you have elegantly defined entrance, sleeping, living and dining zones, and bathroom. The living terrace, an extension of the living area, provides that special freedom to step outside, breath in, relax, and savor the moment.