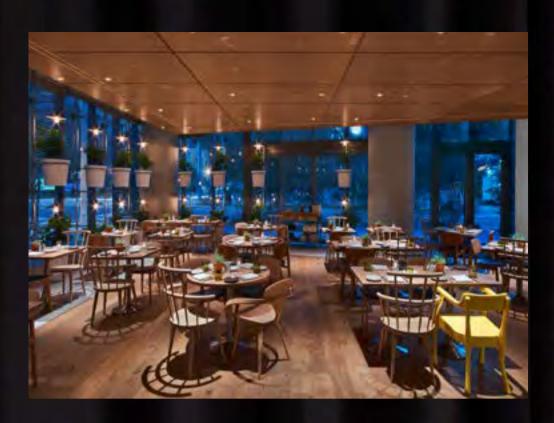

71

70

69

SKY LOBBY & MIXOLOGY LOUNGE BAR

FI'LIA - MEDITERRANEAN RESTAURANT

CIEL SPA & GYM

Indulge in honest Italian food featuring fresh ingredients from the hearth and the simplicity of handmade artisanal breads and pasta to fi'lia.

Floor to ceiling windows dazzle with incredible panoramic views of the city, creating the perfect ambience for the mixology lounge bar. A contemporary steak house concept helmed by the legendary butcher, Dario Cecchini