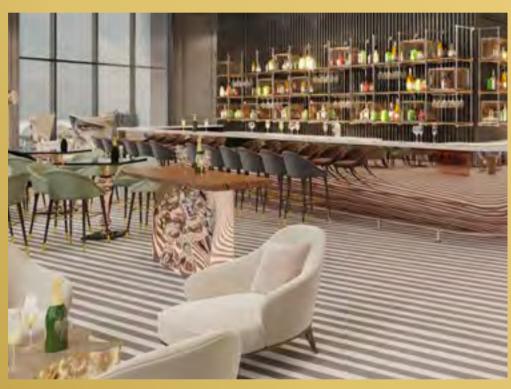

## Sky lobby

Upon arrival, guests will enter through the ground floor lift lobby and take an express elevator to the opulent Sky lobby on the 71st floor over 300 meters, redefining luxury for the 21st century.

Floor to ceiling windows dazzle with incredible panoramic views of the city, creating the perfect ambience for the mixology lounge bar. A contemporary steak house concept helmed by the legendary butcher, Dario Cecchini