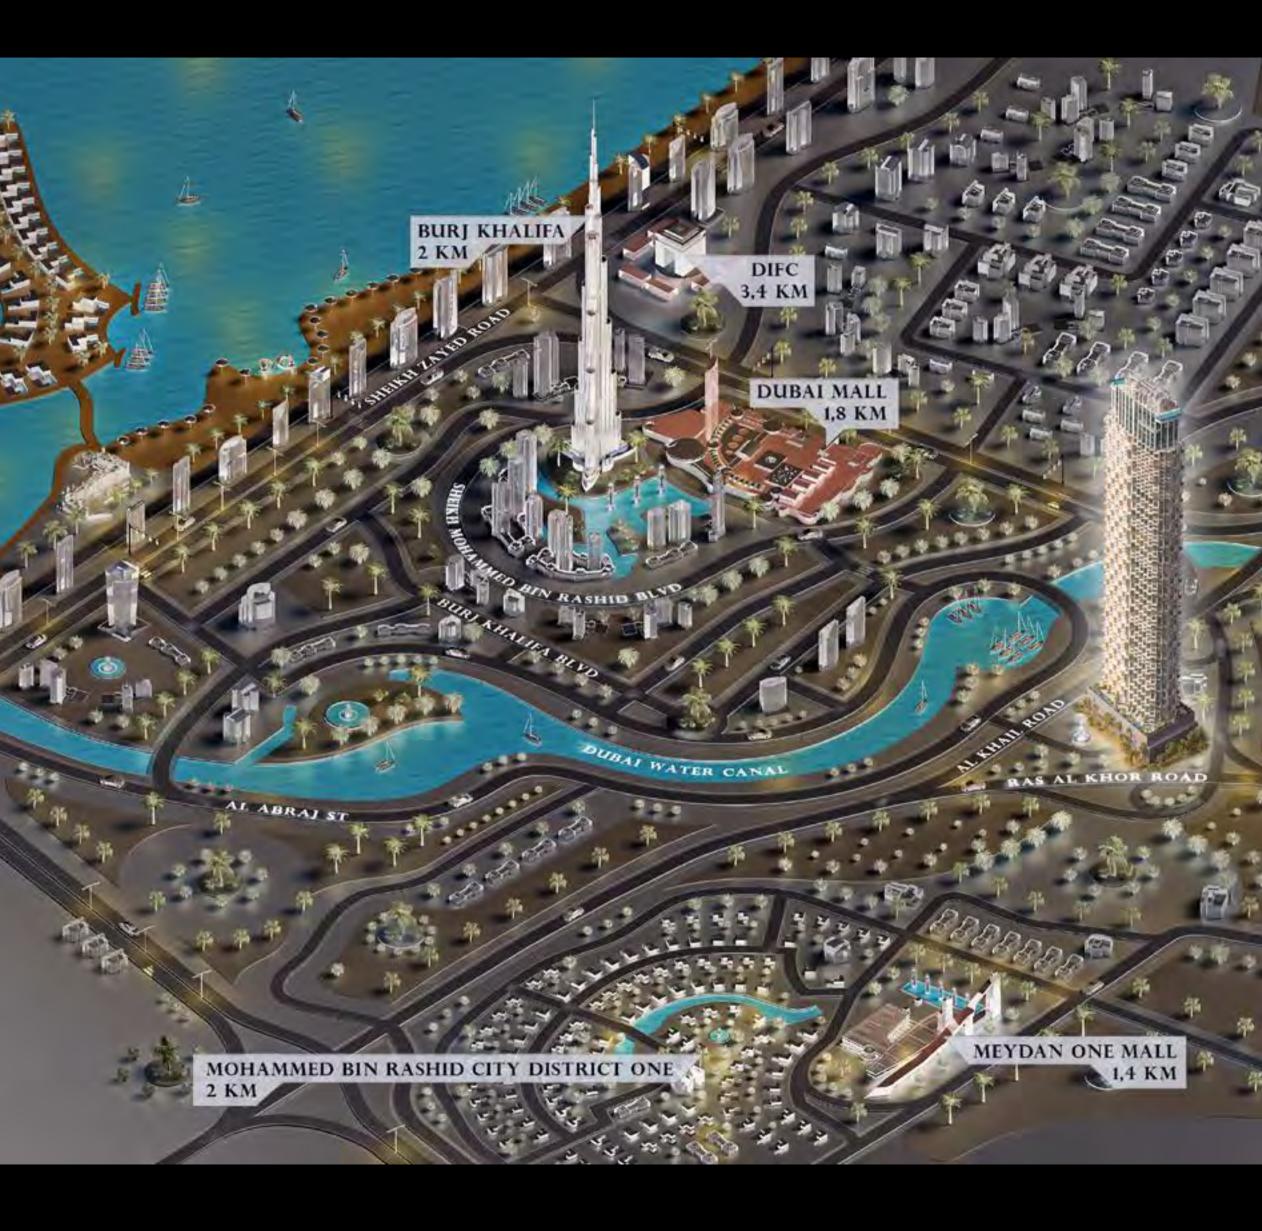

# REDEFINING The future of Luxury living

Boasting 946 units, with 254 uniquely designed hotel rooms, 321 hotel apartments and 371 residences, spread over 75 floors, SLS Dubai will be one of the tallest hotels and residences in the region.

A wondrous and striking landmark in Burj Khalifa District, designed by the award-winning architects Aedas and interior designer Paul Bishop, the SLS Dubai is a unique cabinet of curiosities that never ceases to delight.