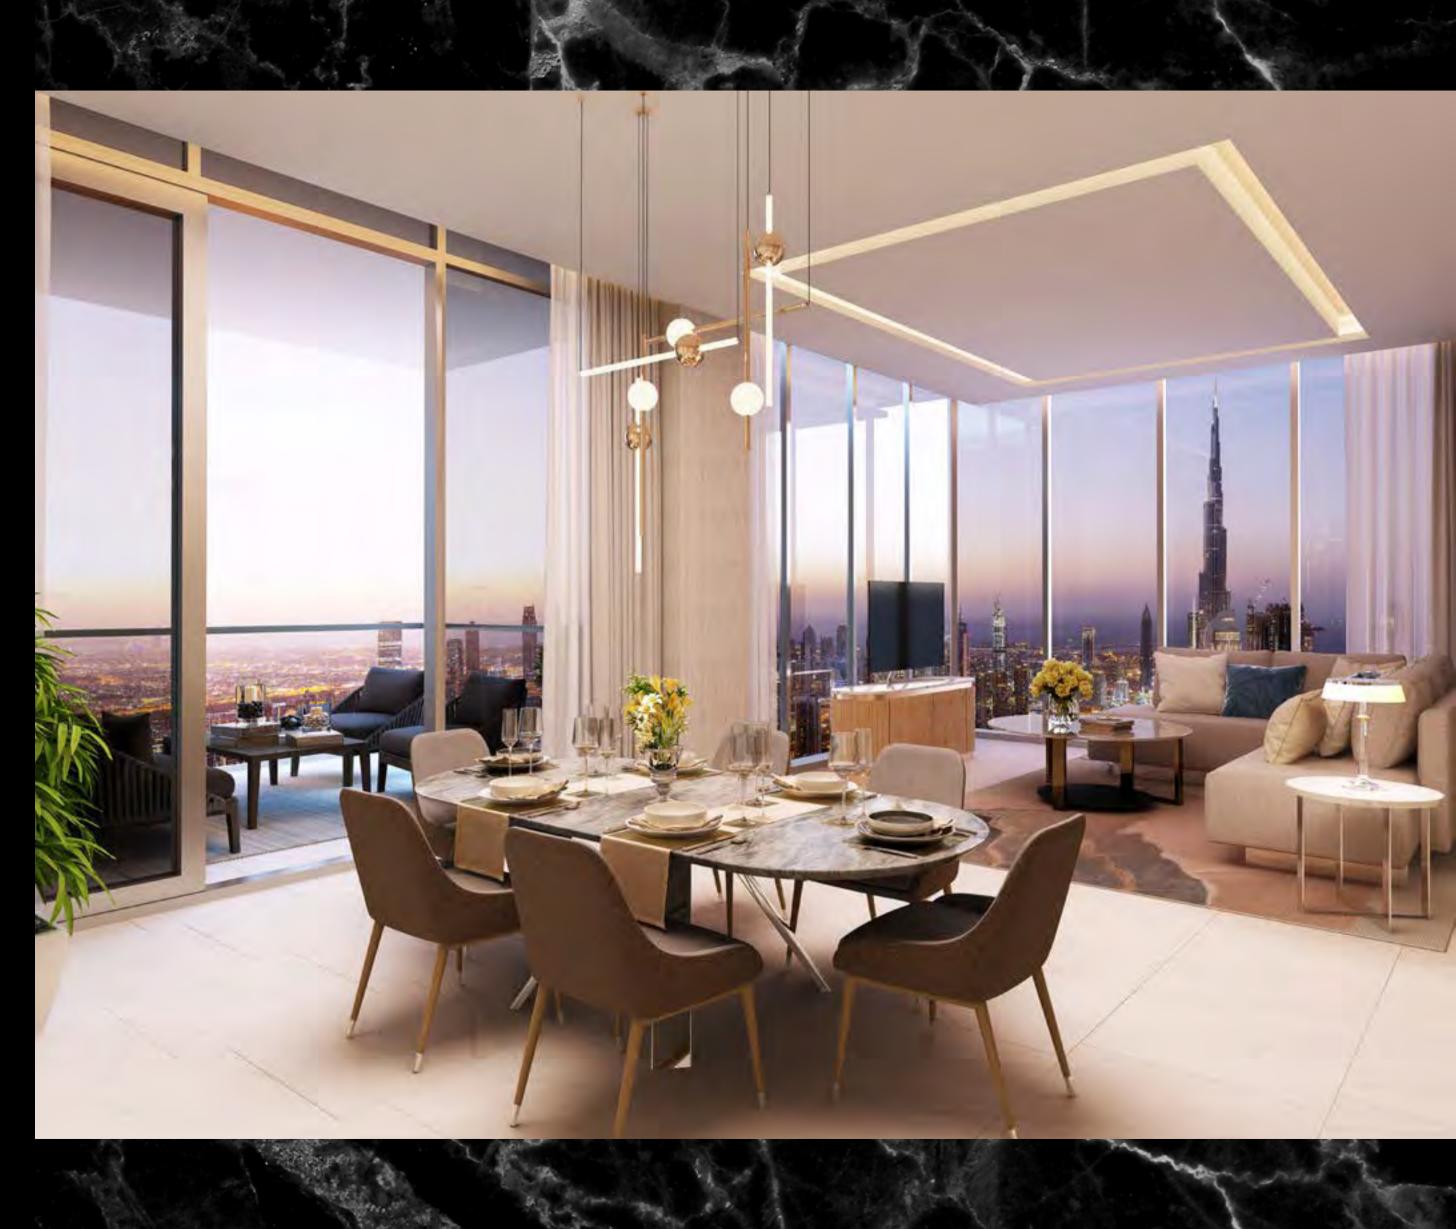

## BREATHTAKING VIEWS

SLS DUBAI RESIDENCES

WHERE YOUR MOST IMAGINATIVE SELF COMES TO LIFE

## Double the *elegance*, triple the fun

#### SOPHISTICATED AND PLAYFUL

The two bedroom duplex at the SLS Dubai Residences exudes a cosmopolitan sophistication and refined aesthetic design, with playful hints and winks.

These magnificent residences feature glass corners in the living room, bedroom and bathroom, so you can have 180-degree views of the city, with a complete and guaranteed privacy.