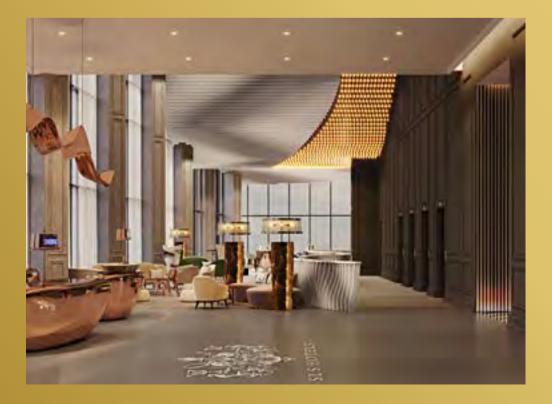

## The SLS universe of *discerning* taste & spirit

SLS Dubai Residences, clad in floor- toceiling glass windows and doors, have a private, smooth and soothing, yet very cool entrance. While enjoying all of the comfort and conveniences of life in a 5-star hotel, residents maintain their privacy by entering through the residential arrival lobby.

The lobby is elegantly simple, but also quite grand, with a mega-high ceiling, specialized mood lighting, rich colors, textures and materials, and glamorous style. Upon arrival, enjoy impeccable service that attends to every conceivable business and personal need.