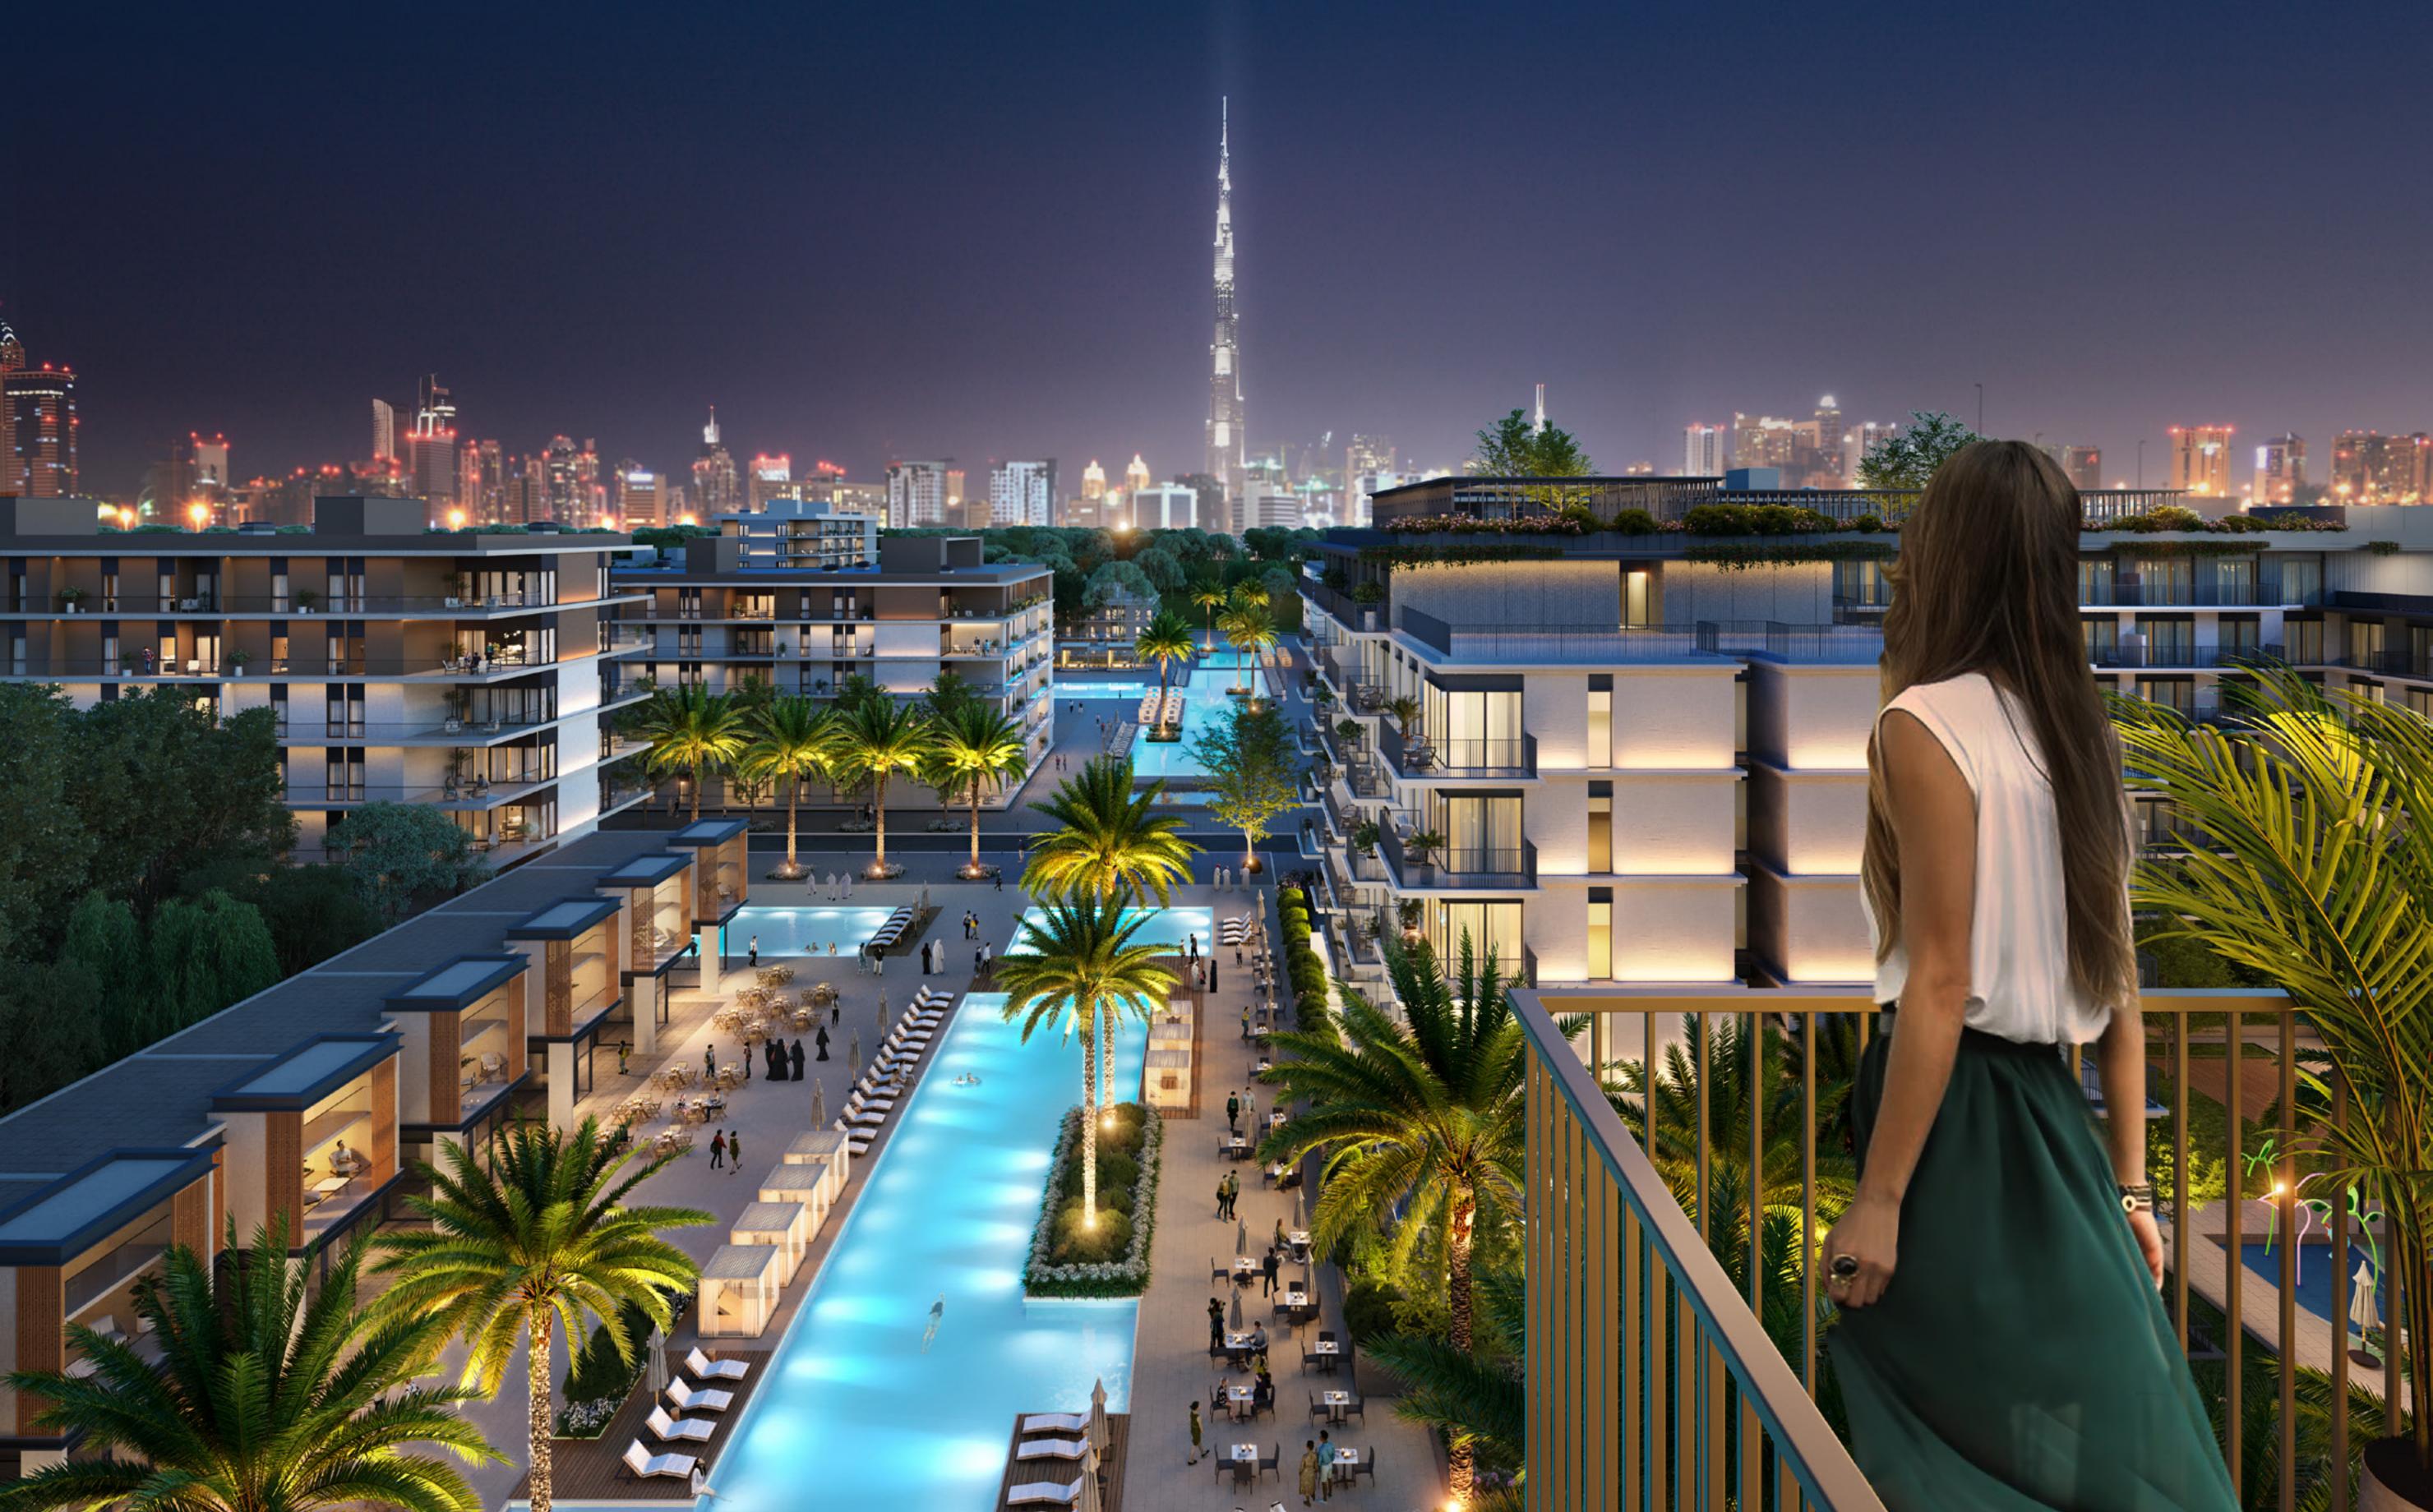

### Leisure & Relaxation

The four-building complex is directly adjacent to the community park and the canal pool, with direct access to the lushly landscaped promenade brimming with life and offering excellent views of the marina and the Dubai skyline. Dip your toes in the 500-metre-long canal pool lined with palm trees and cabanas, or benefit from the complex's own gym and pool facilities. Seascape is the place where you can do all that and much more.

The Canal Pool

Fitness Gym

Boardwalk Promenade