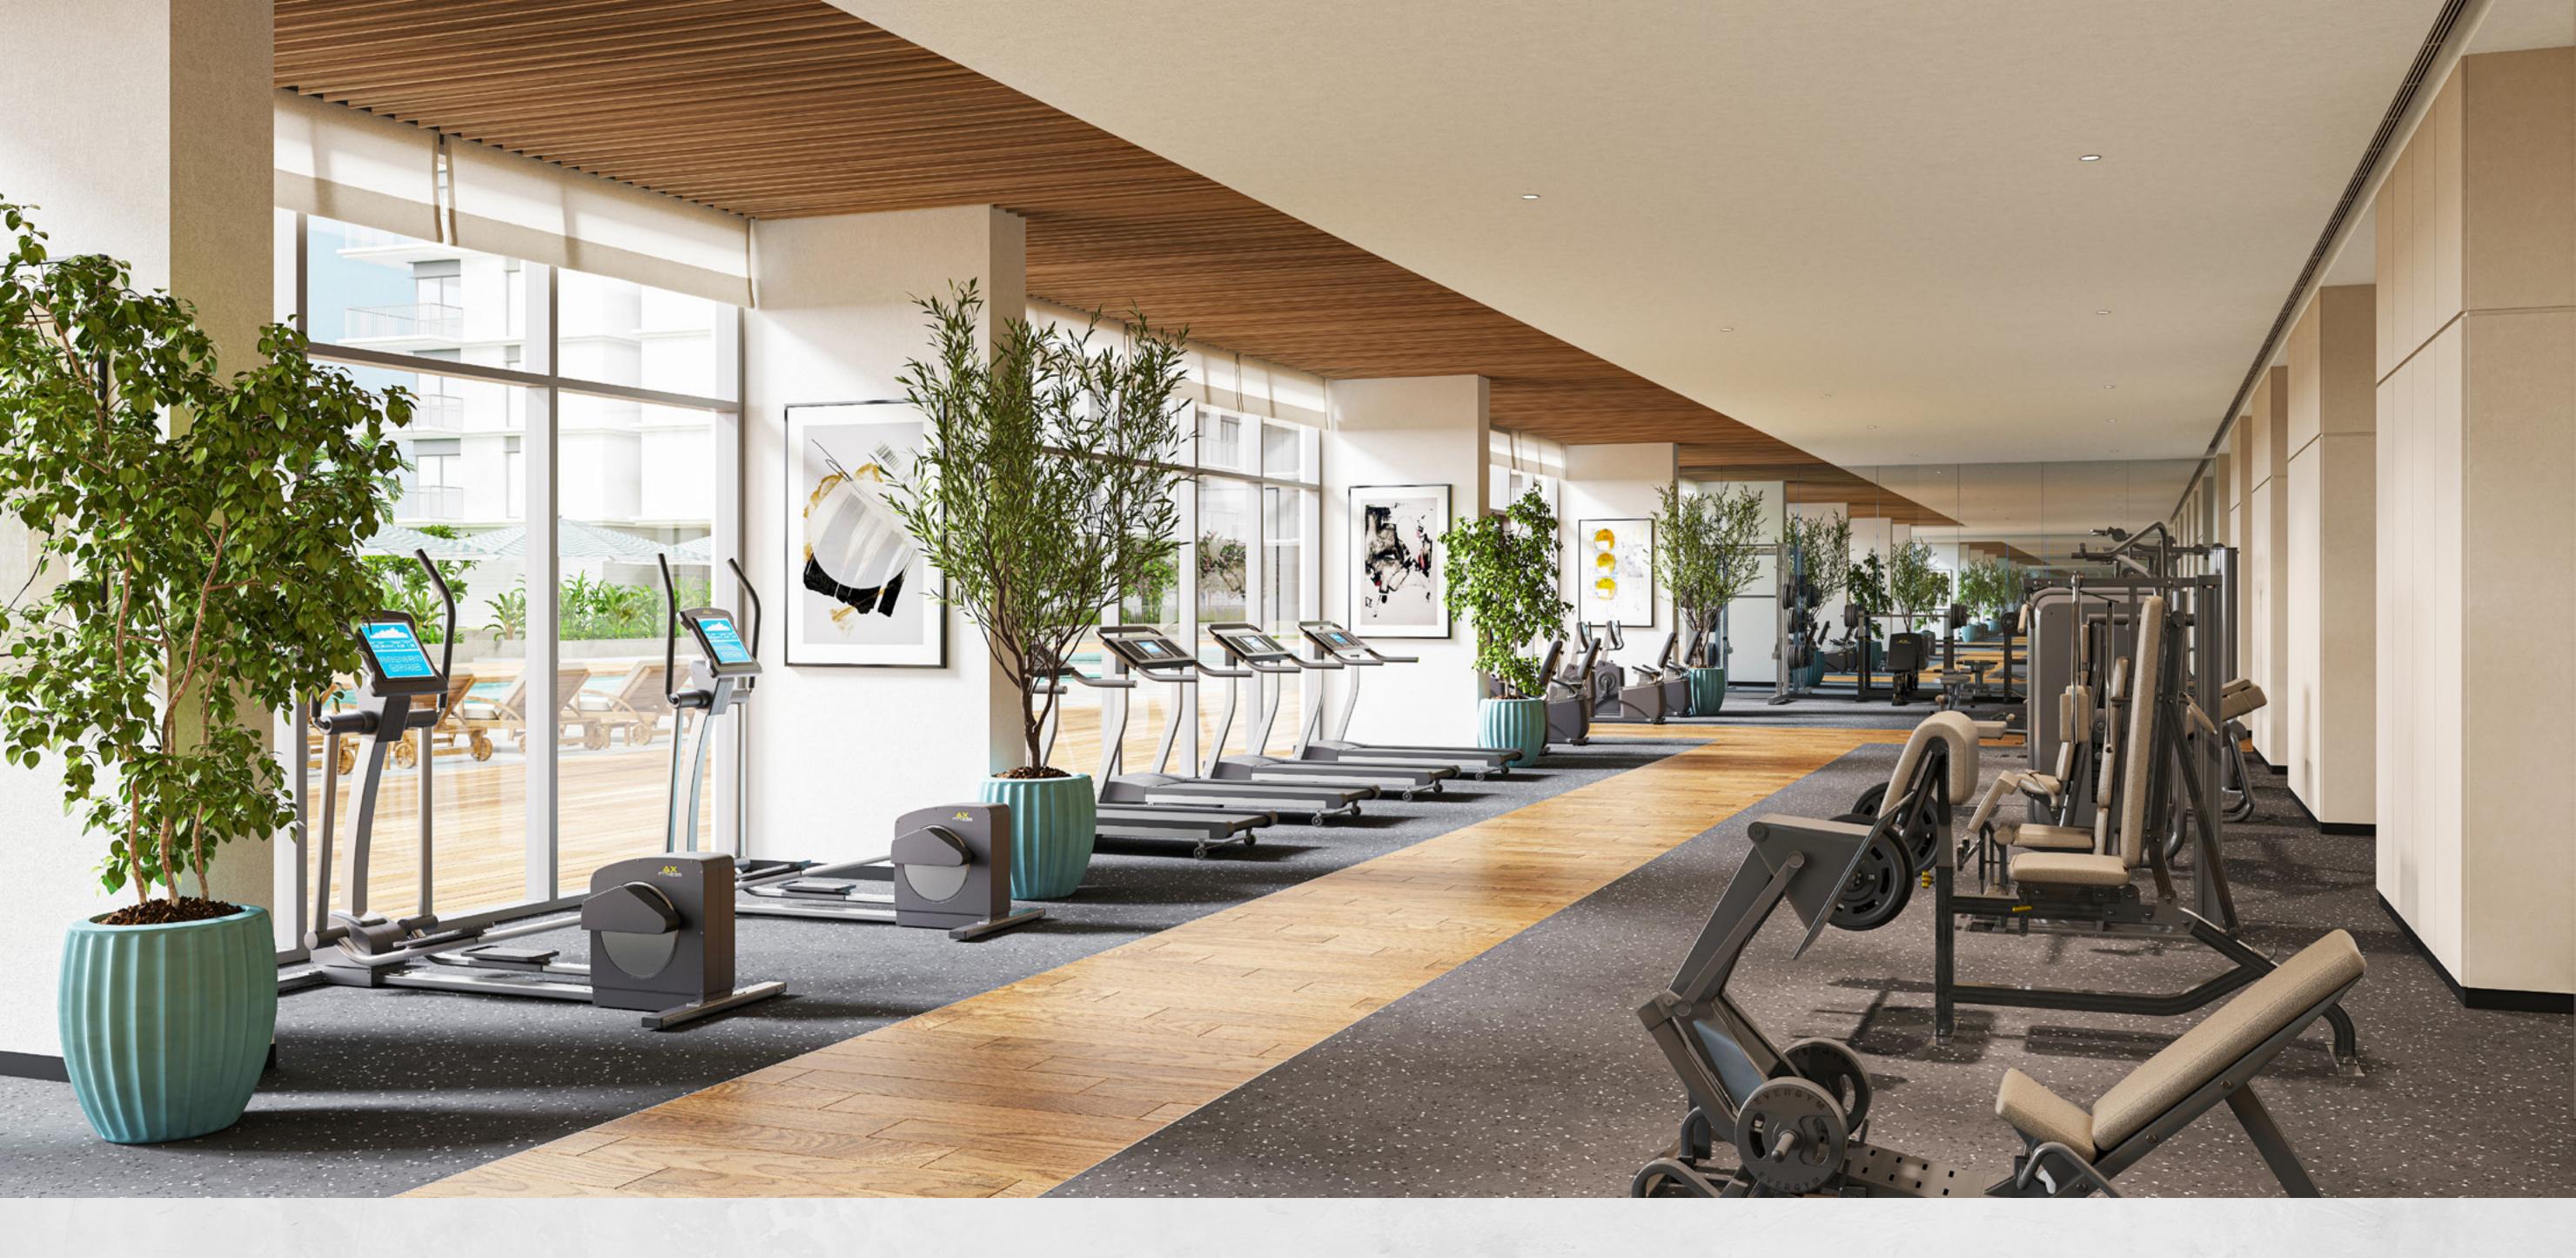

### Leisure & Relaxation

The four-building complex is directly adjacent to the community park and the canal pool, with direct access to the lushly landscaped promenade brimming with life and offering excellent views of the marina and the Dubai skyline. Dip your toes in the 500-metre-long canal pool lined with palm trees and cabanas, or benefit from the complex's own gym and pool facilities. Seascape is the place where you can do all that and much more.

The Canal Pool

Fitness Gym

Boardwalk Promenade