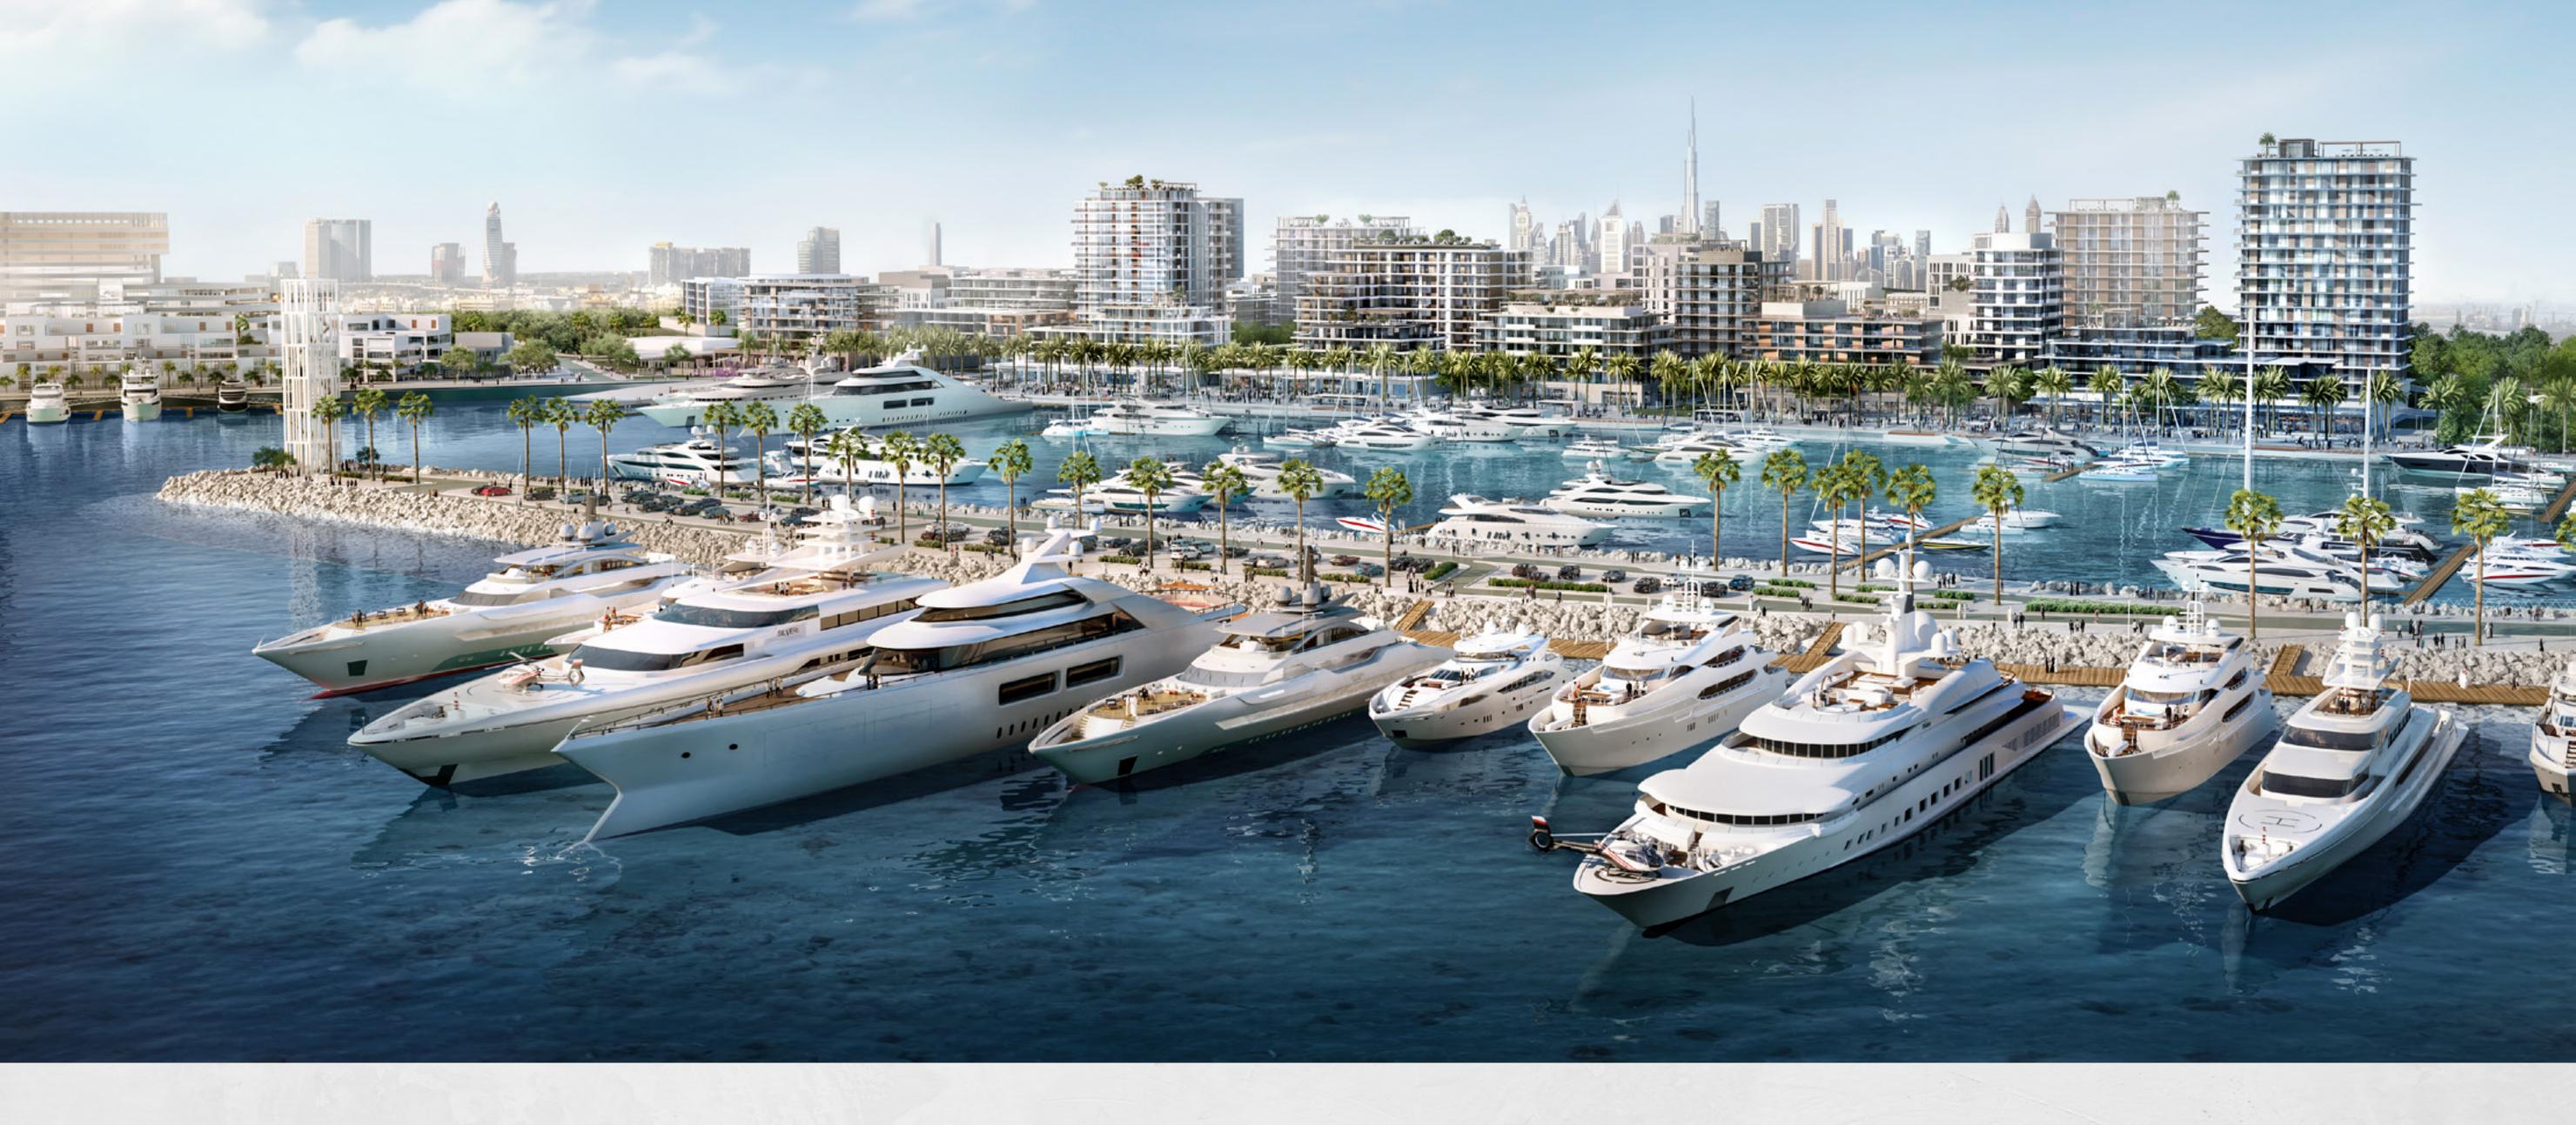

### Rashid Yachts & Marina

Rashid Yachts & Marina is the new global destination for discerning yacht owners to experience Dubai's buzzing scene in an elegant environment where beauty and luxury collide. Designed to encapsulate the ultimate modern waterfront architecture, it combines luxury residences and a full-service marina with an appealing mix of restaurants and shops, creating a unique definition of "living at sea".

The new marina at Rashid Yachts & Marina offers convenient, hassle-free access to Dubai, accommodating 430 wet berths for yachts up to 100m long with a range of flexible berthing options, from a single night through to seasonal and annual stays.

# World-class Superyacht hub

When it comes to retail therapy, nobody does it better than Dubai. The nearby Downtown Dubai is the city's most famous shopping district, and it's packed with chic boutiques that will satisfy your every fancy. Rashid Yachts & Marina's promenade has floating restaurants, cafés, lounges, and beach bars, while downtown Dubai is home to the city's top dining and nightlife options and is conveniently located just a short distance away.