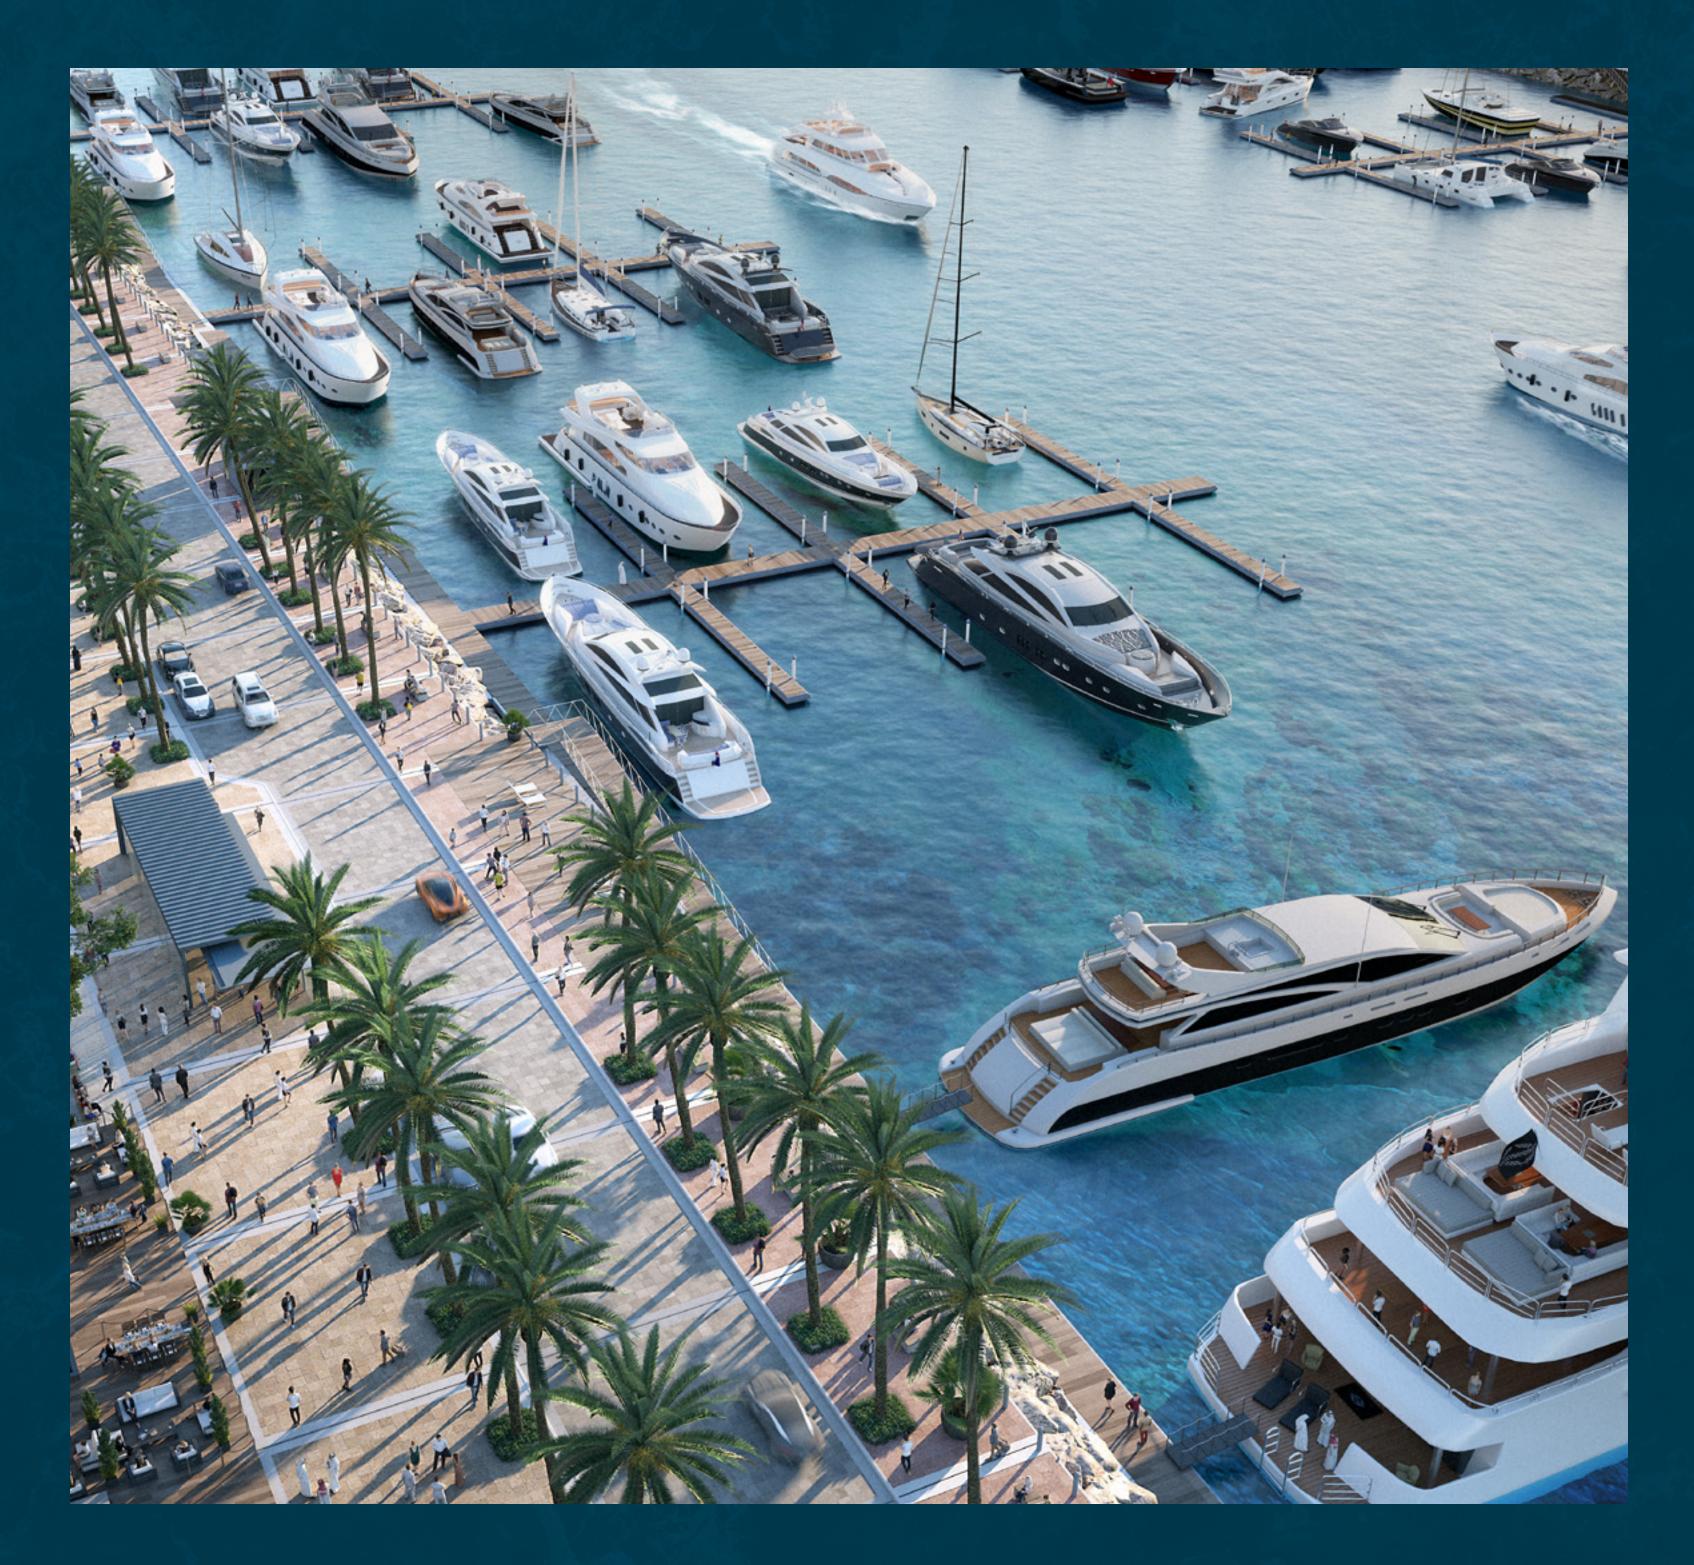

The new marina at Rashid Yachts & Marina offers convenient, hassle-free access to Dubai, accommodating 430 wet berths for yachts up to 100m long with a range of flexible berthing options, from a single night through to seasonal and annual stays.

You will benefit from the marina's state-of-the art facilities and an expert, multilingual marina team offering yacht assistance around the clock, in addition to a host of amenities and services that you will find at your disposal.

During the day, or long after the sun dips beyond the sea's horizon, the Promenade is the essence of the Marina's thriving life with a rich variety of dining options and an eclectic selection of stylish shops that will accommodate your every need. So just sit back, relax, and enjoy life.