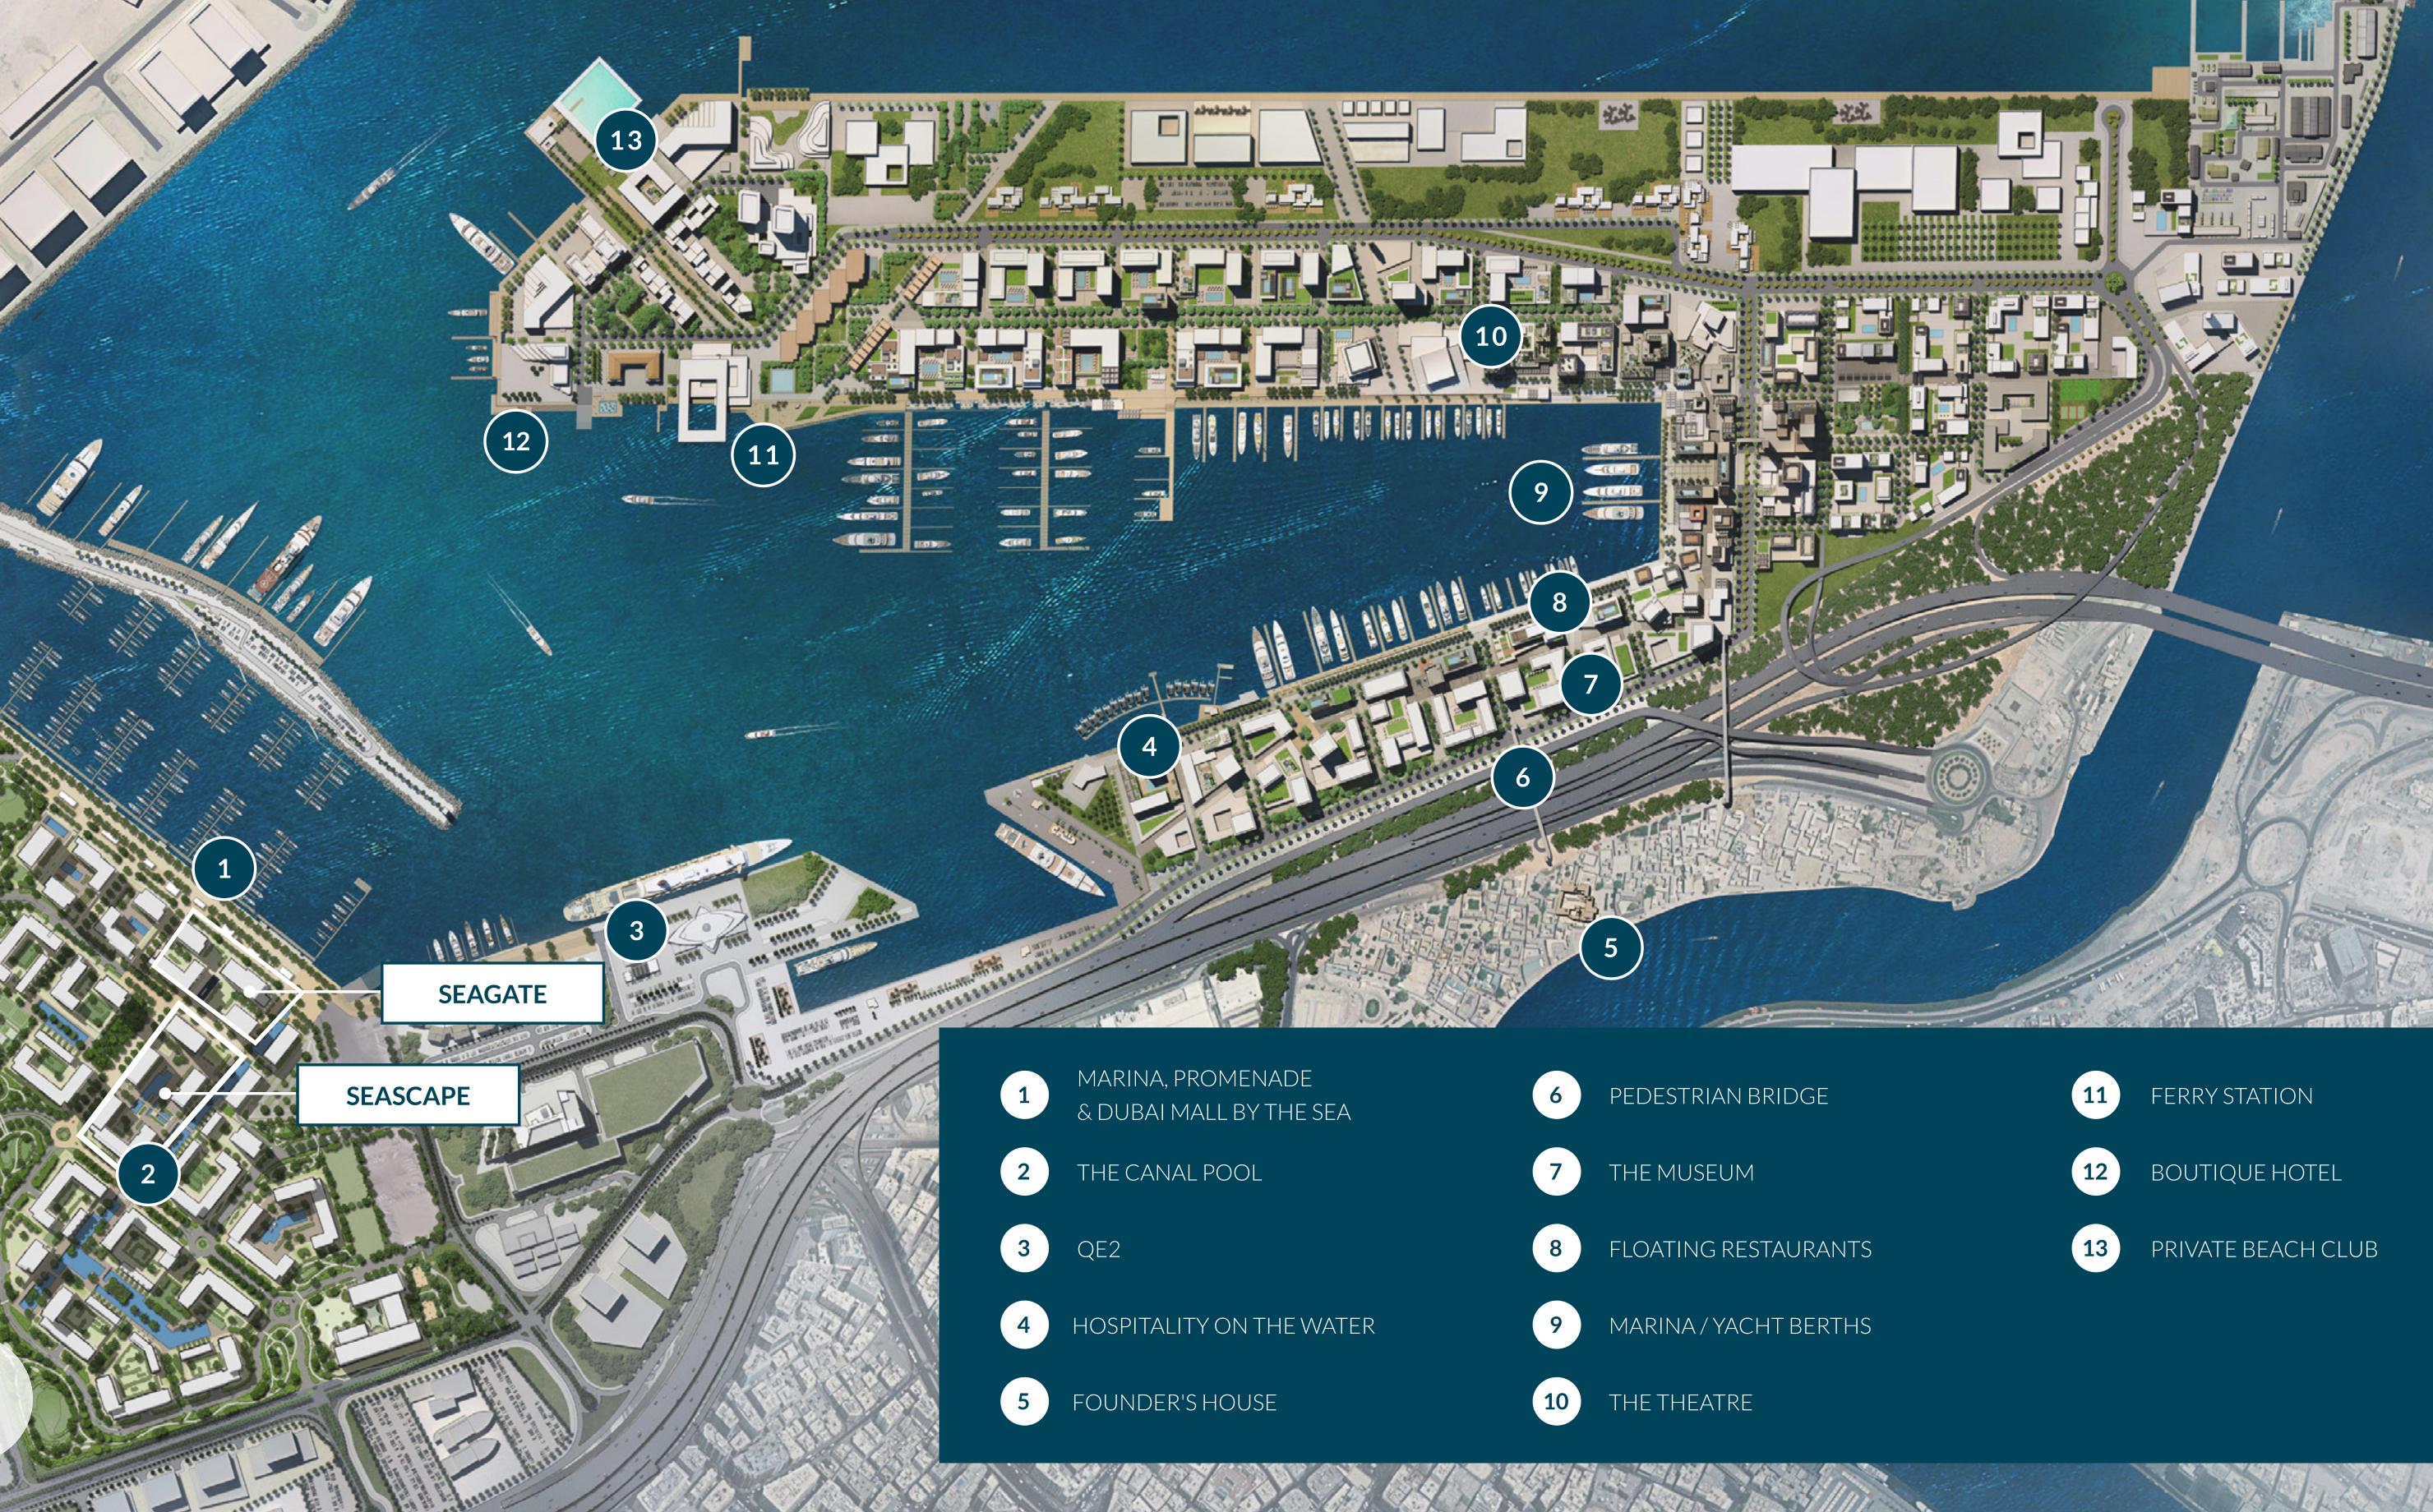

### SEASCAPE

RASHID YACHTS & MARINA

EMAAR

### Rashid Yachts & Marina

Rashid Yachts & Marina is the new global destination for discerning yacht owners to experience Dubai's buzzing scene in an elegant environment where beauty and luxury collide. Designed to encapsulate the ultimate modern waterfront architecture, it combines luxury residences and a full-service marina with an appealing mix of restaurants and shops, creating a unique definition of "living at sea".

The new marina at Rashid Yachts & Marina offers convenient, hassle-free access to Dubai, accommodating 430 wet berths for yachts up to 100m long with a range of flexible berthing options, from a single night through to seasonal and annual stays.

A theatre, a museum, and the former palace of Sheikh Saeed Al Maktoum are all within walking distance, making this one of the most culturally rich areas in all of Dubai.

Shopping, Dining & Inspiration

Harbour Bridge

A Floating

Views of Burj Khalifa 4 The Sea

## A Inniving Promenade

Seascape offers a fine collection of premium 1, 2, & 3-bedroom homes steps away from the Marina, the Promenade and Dubai's longest swimmable canal pool. Dive into the good life in a contemporary residential oasis offering sophisticated amenities, tranquil surroundings, and exciting nearby attractions.

### Leisure & Relaxation

The four-building complex is directly adjacent to the community park and the canal pool, with direct access to the lushly landscaped promenade brimming with life and offering excellent views of the marina and the Dubai skyline. Dip your toes in the 500-metre-long canal pool lined with palm trees and cabanas, or benefit from the complex's own gym and pool facilities. Seascape is the place where you can do all that and much more.