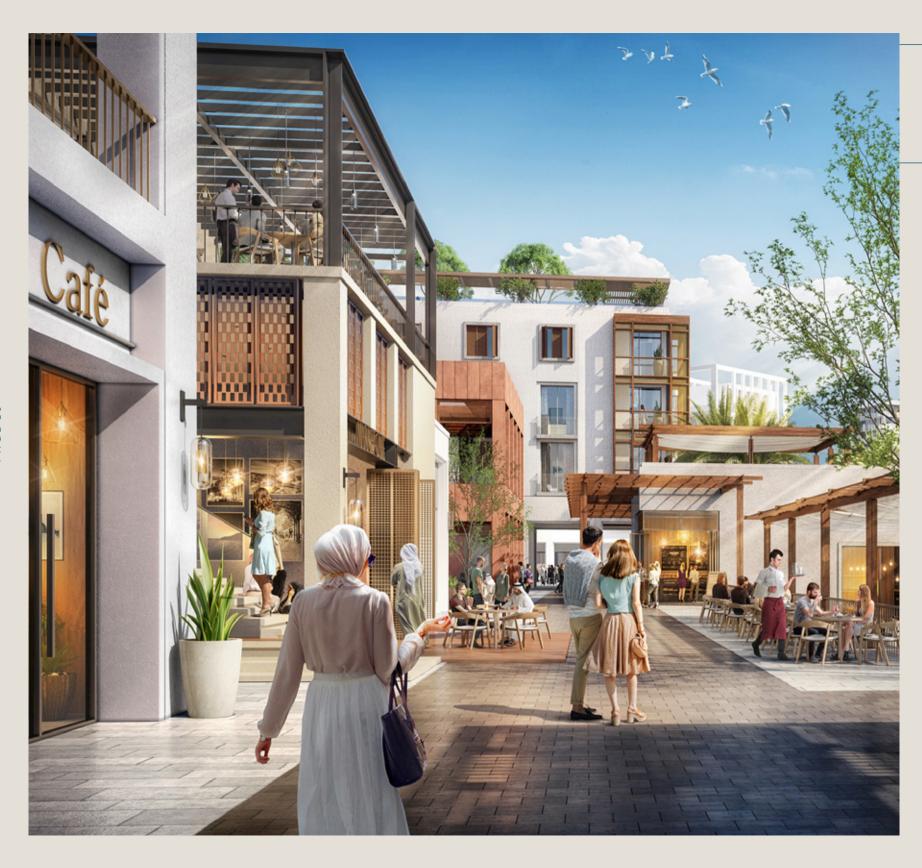

#### Eclectic Dining

Seafront dining at Rashid Yachts & Marina's promenade is always an experience; floating restaurants offering a mouth-watering range of local and international cuisine, cafes, lounges and beach bars.

And with Downtown Dubai just a stone's throw away, buzzing restaurants and glamorous dining and entertainment hotspots are also accessible within minutes throughout the year.