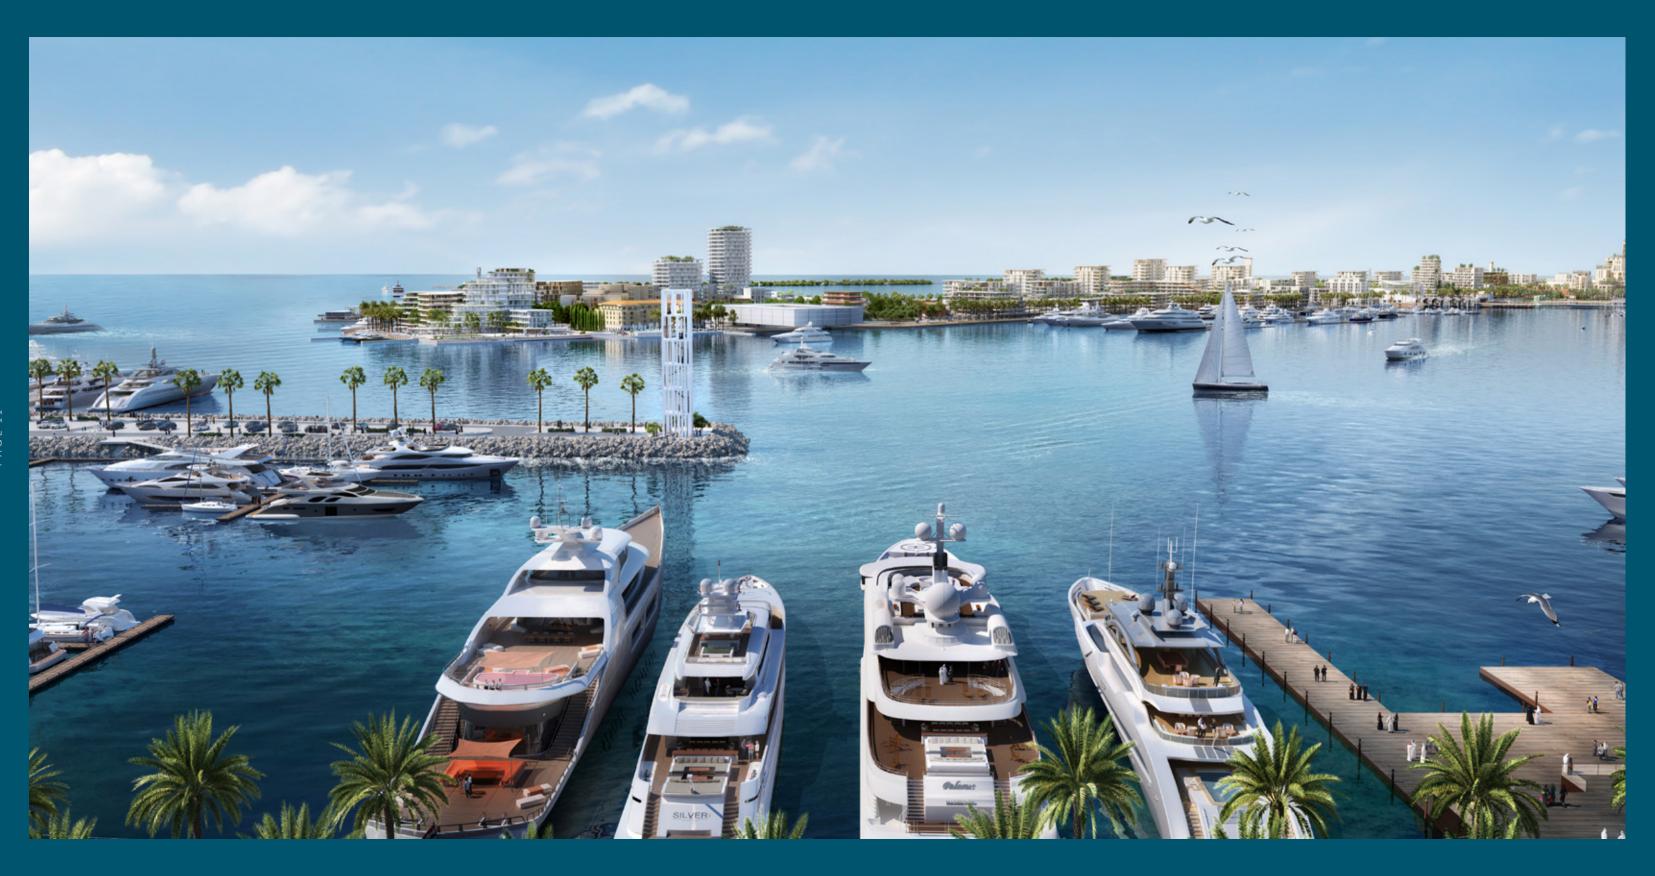

### World-class Superyacht Hub

The new marina at Rashid Yachts & Marina offers convenient, hassle-free access to Dubai, accommodating 430 wet berths for yachts up to 100m long with a range of flexible berthing options, from a single night through to seasonal and annual stays.

Yachts Up To 100M Length

A Maintained Dredge Depth of 4M Below CD

Floating Yacht Club

430 Wet Berths