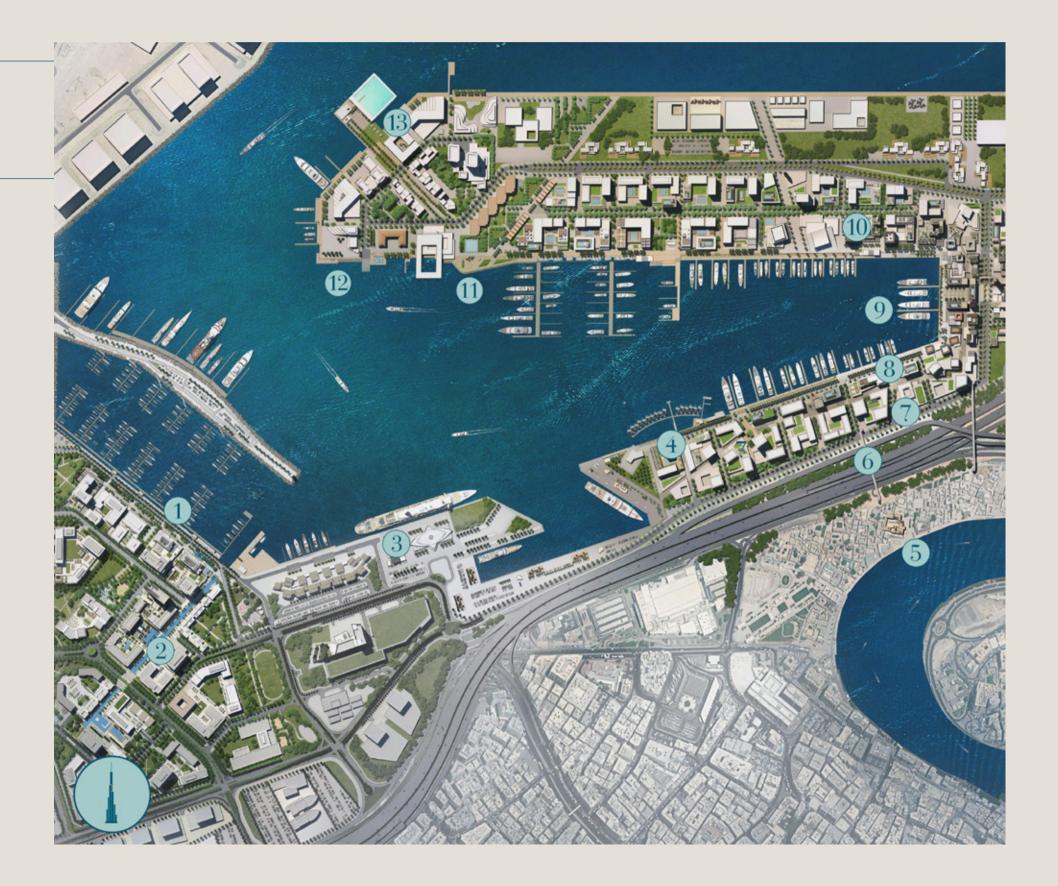

#### Masterplan

- 1 The Marina & The Promenade
- 8 Floating Restaurants

2 The Canal Pool

9 Marina / Yacht Berths

3 QE2

10) The Theatre

- 4 Hospitality on the Water
- 11) Ferry Station

5 Founder's House

12) Boutique Hotel

6 Pedestrian Bridge

13) Private Beach Club

7 The Museum

The Lifestyle