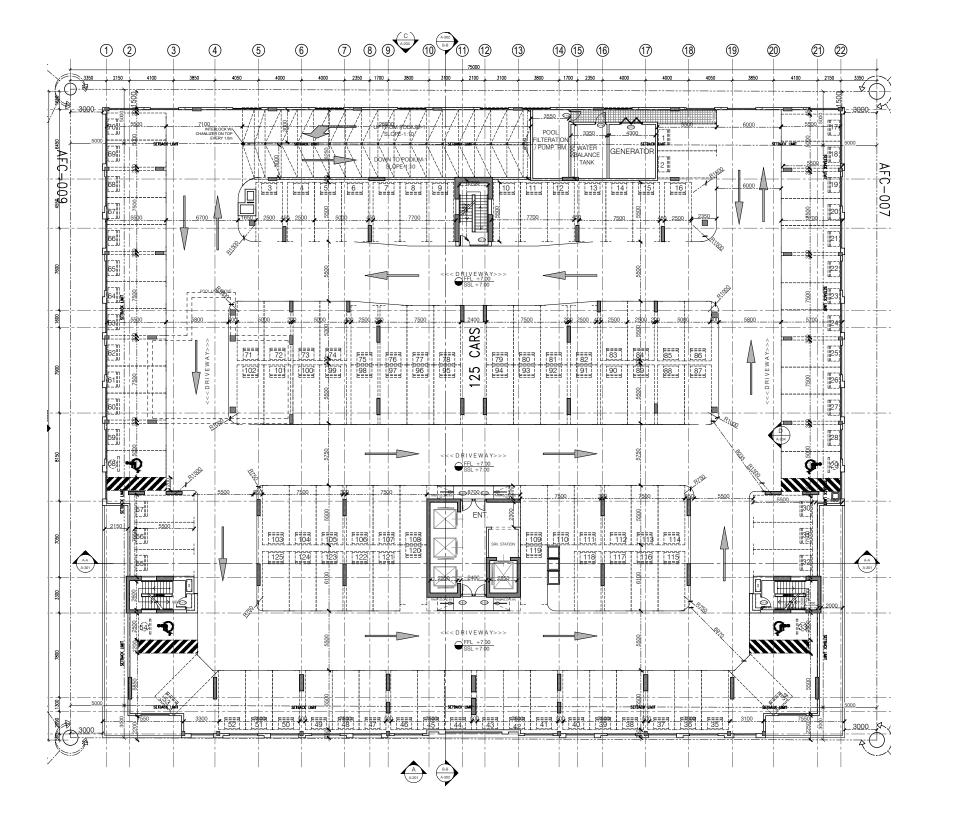

y the tranquil, refreshing green outdoors with family and friends.



23

#### Trendy, contemporary lifestyles

#### Features

Fully-furnished
State-of-the-art fittings
Superlative amenities
Modern equipment

# Furniture & Furnishings

Contemporary furniture
Exquisite furnishings

#### Suite of services

Housekeeping Maintenance IT & Entertainment





### Tastefully furnished



# One Bedroom. Fashionable living

#### Features

Stylishly designed
Spacious living spaces
Impeccable fittings and amenities

# Furniture & Furnishings

Premium furniture
Luxurious furnishings

#### Suite of services

Housekeeping Maintenance IT & Entertainment

## Elegant Designs





#### **SETTING OUT PLAN**



#### **GROUND FLOOR PLAN**



#### **PODIUM - 1 FLOOR LAYOUT**



#### **PODIUM - 2 FLOOR LAYOUT**



# 1st FLOOR PLAN LAYOUT GYM + SWIMMING POOL)

#### **TYPICAL FLOOR LAYOUT**



#### **ROOF FLOOR PLAN**



#### **TOP ROOF PLAN**



#### **ELEVATION - A**



#### **ELEVATION - B**





AARN 1007 AARN 1

#### **ELEVATION - C**





BALCONY HANDRAIL ZOOM IN



#### GLASS AND PATTERNED AREA SCHEDULE:

| ITEM             | AREA               | %       |
|------------------|--------------------|---------|
| TOWER GLASS AREA | 712 m <sup>2</sup> | 33.62 % |

#### **ELEVATION - D**





BALCONY HANDRAIL ZOOM IN



| HEM                              | AKEA               | 76      |  |
|----------------------------------|--------------------|---------|--|
| TOWER GLASS AREA                 | 291 m <sup>2</sup> | 17.78 % |  |
| TOTAL TOWER ELEV AREA =1637.50 m | 2                  |         |  |