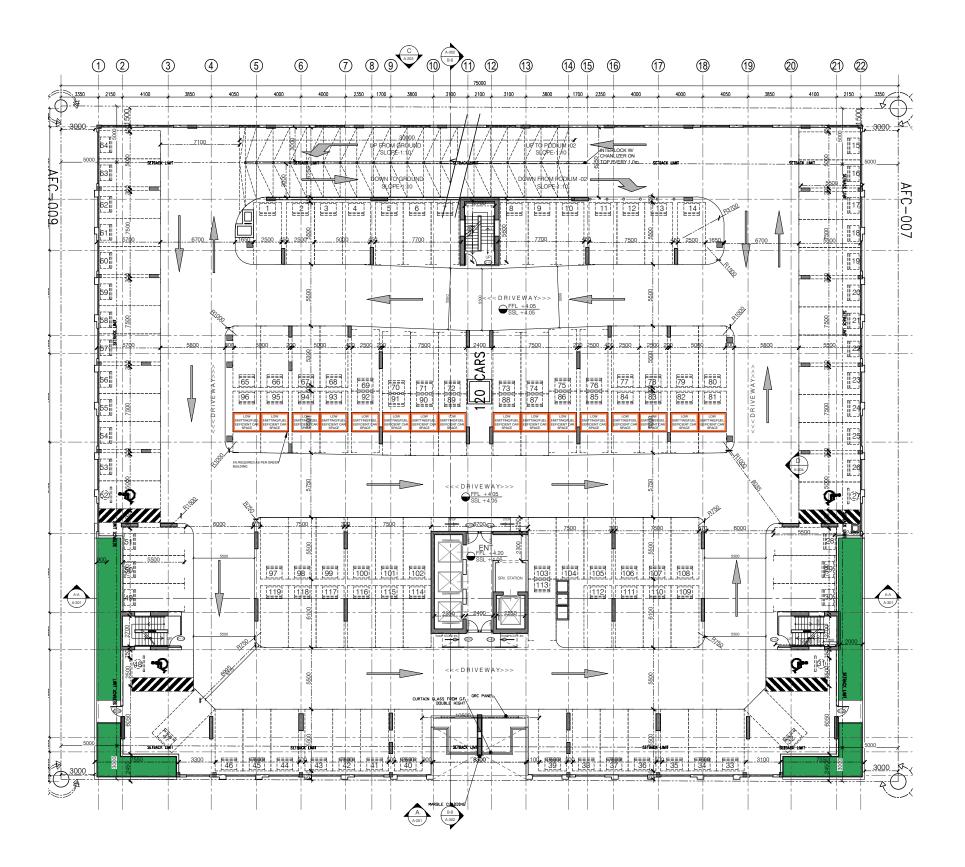

taurants or simply sit back and enjoy the tranquil, refreshing green outdoors with family and friends.



23

#### Trendy, contemporary lifestyles

#### Features

Fully-furnished
State-of-the-art fittings
Superlative amenities
Modern equipment

# Furniture & Furnishings

Contemporary furniture
Exquisite furnishings

#### Suite of services

Housekeeping Maintenance IT & Entertainment





### Tastefully furnished



# One Bedroom. Fashionable living

#### Features

Stylishly designed
Spacious living spaces
Impeccable fittings and amenities

# Furniture & Furnishings

Premium furniture
Luxurious furnishings

#### Suite of services

Housekeeping Maintenance IT & Entertainment

## Elegant Designs





#### **SETTING OUT PLAN**



#### **GROUND FLOOR PLAN**



#### **PODIUM - 1 FLOOR LAYOUT**



#### **PODIUM - 2 FLOOR LAYOUT**



# 1st FLOOR PLAN LAYOUT GYM + SWIMMING POOL)

#### **TYPICAL FLOOR LAYOUT**



#### **ROOF FLOOR PLAN**



#### **TOP ROOF PLAN**



#### **ELEVATION - A**



#### **ELEVATION - B**





AARN 1007 AARN 1

#### **ELEVATION - C**





BALCONY HANDRAIL ZOOM IN



#### GLASS AND PATTERNED AREA SCHEDULE:

| ITEM             | AREA               | %       |
|------------------|--------------------|---------|
| TOWER GLASS AREA | 712 m <sup>2</sup> | 33.62 % |

#### **ELEVATION - D**





BALCONY HANDRAIL ZOOM IN



| HEM                              | AKEA               | 76      |  |
|----------------------------------|--------------------|---------|--|
| TOWER GLASS AREA                 | 291 m <sup>2</sup> | 17.78 % |  |
| TOTAL TOWER ELEV AREA =1637.50 m