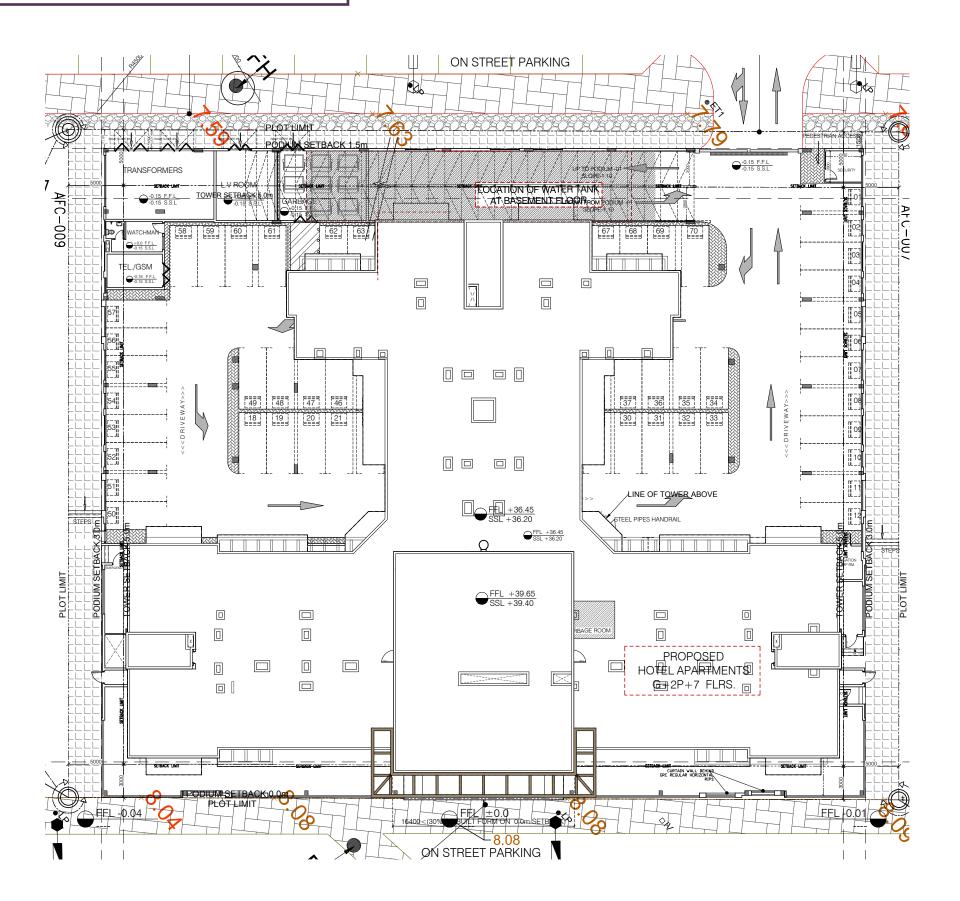

avour a range of sumptuous cuisines in our exquisite cafes and restaurants or simply sit back and enjoy the tranquil, refreshing green outdoors with family and friends.



23

#### Trendy, contemporary lifestyles

#### Features

Fully-furnished
State-of-the-art fittings
Superlative amenities
Modern equipment

# Furniture & Furnishings

Contemporary furniture
Exquisite furnishings

#### Suite of services

Housekeeping Maintenance IT & Entertainment





### Tastefully furnished



# One Bedroom. Fashionable living

#### Features

Stylishly designed
Spacious living spaces
Impeccable fittings and amenities

# Furniture & Furnishings

Premium furniture
Luxurious furnishings

#### Suite of services

Housekeeping Maintenance IT & Entertainment

## Elegant Designs





#### **SETTING OUT PLAN**



#### **GROUND FLOOR PLAN**



#### **PODIUM - 1 FLOOR LAYOUT**



#### **PODIUM - 2 FLOOR LAYOUT**



# 1st FLOOR PLAN LAYOUT GYM + SWIMMING POOL)

#### **TYPICAL FLOOR LAYOUT**



#### **ROOF FLOOR PLAN**



#### **TOP ROOF PLAN**



#### **ELEVATION - A**



#### **ELEVATION - B**





AARN 1007 AARN 1

#### **ELEVATION - C**





BALCONY HANDRAIL ZOOM IN



#### GLASS AND PATTERNED AREA SCHEDULE:

| ITEM             | AREA               | %       |
|------------------|--------------------|---------|
| TOWER GLASS AREA | 712 m <sup>2</sup> | 33.62 % |

#### **ELEVATION - D**





BALCONY HANDRAIL ZOOM IN



| HEM                              | AKEA               | 76      |  |
|----------------------------------|--------------------|---------|--|
| TOWER GLASS AREA                 | 29