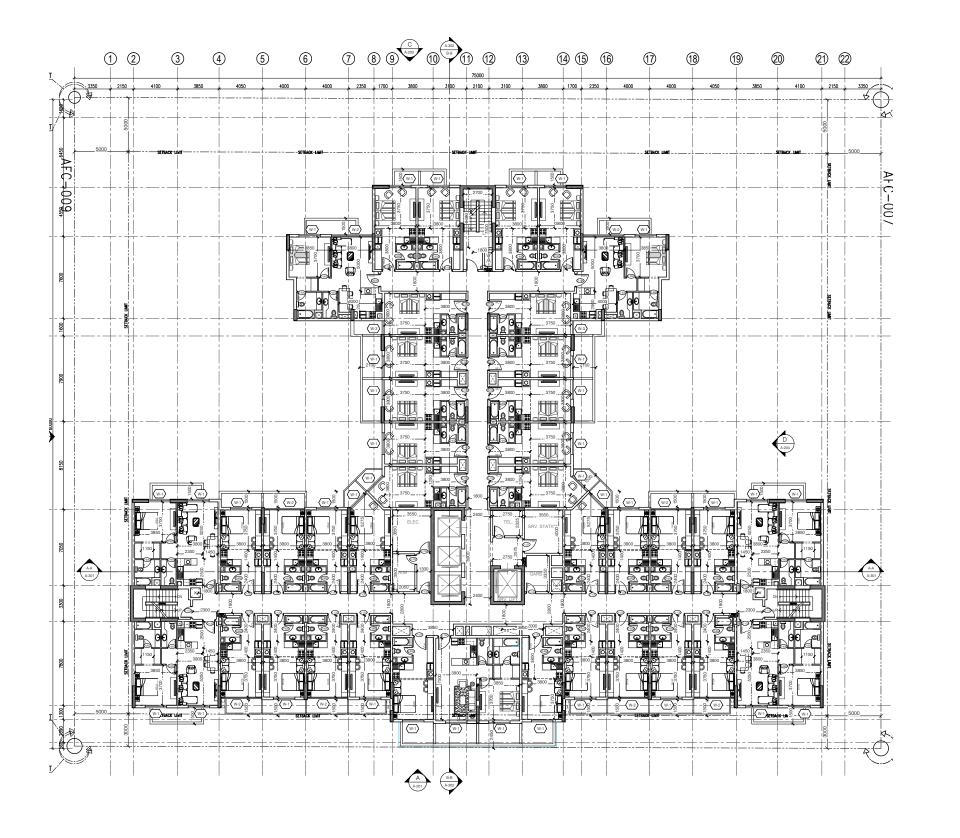

Trendy, contemporary lifestyles

#### Features

Fully-furnished
State-of-the-art fittings
Superlative amenities
Modern equipment

# Furniture & Furnishings

Contemporary furniture
Exquisite furnishings

#### Suite of services

Housekeeping Maintenance IT & Entertainment





### Tastefully furnished



# One Bedroom. Fashionable living

#### Features

Stylishly designed
Spacious living spaces
Impeccable fittings and amenities

# Furniture & Furnishings

Premium furniture
Luxurious furnishings

#### Suite of services

Housekeeping Maintenance IT & Entertainment

## Elegant Designs





#### **SETTING OUT PLAN**



#### **GROUND FLOOR PLAN**



#### **PODIUM - 1 FLOOR LAYOUT**



#### **PODIUM - 2 FLOOR LAYOUT**



# 1st FLOOR PLAN LAYOUT GYM + SWIMMING POOL)

#### **TYPICAL FLOOR LAYOUT**



#### **ROOF FLOOR PLAN**



#### **TOP ROOF PLAN**



#### **ELEVATION - A**



#### **ELEVATION - B**





AARN 1007 AARN 1

#### **ELEVATION - C**





BALCONY HANDRAIL ZOOM IN



#### GLASS AND PATTERNED AREA SCHEDULE:

| ITEM             | AREA               | %       |
|------------------|--------------------|---------|
| TOWER GLASS AREA | 712 m <sup>2</sup> | 33.62 % |

#### **ELEVATION - D**





BALCONY HANDRAIL ZOOM IN



| HEM                              | AKEA               | 76      |  |
|----------------------------------|--------------------|---------|--|
| TOWER GLASS AREA                 | 291 m <sup>2</sup> | 17.78 % |  |
| TOTAL TOWER ELEV AREA =1637.50 m | 2                  |         |  |

#### **SECTION A-A**

# SECTION A - A

#### **SECTION B-B**



For more infor