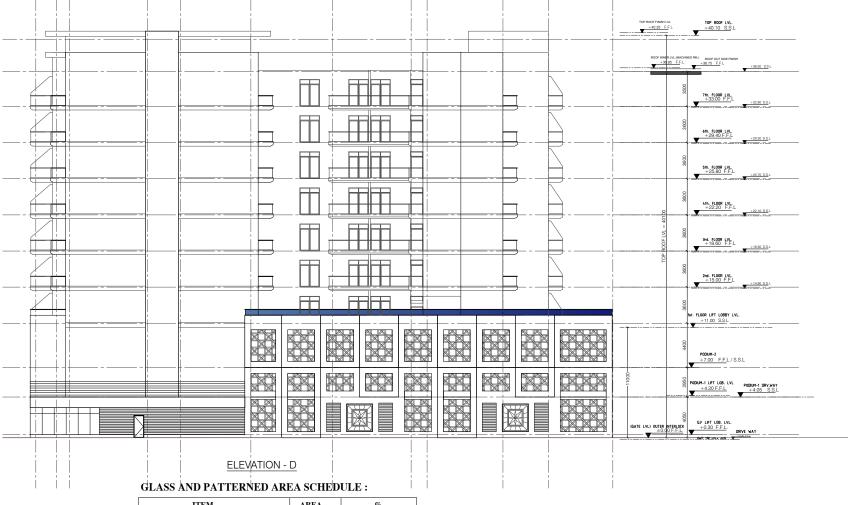

#### **ELEVATION - D**

BALCONY HANDRAIL ZOOM IN

| HEM                              | AKEA               | 76      |  |
|----------------------------------|--------------------|---------|--|
| TOWER GLASS AREA                 | 291 m <sup>2</sup> | 17.78 % |  |
| TOTAL TOWER ELEV AREA =1637.50 m | 2                  |         |  |

#### GLASS AND PATTERNED AREA SCHEDULE:

| ITEM             | AREA               | %       |
|------------------|--------------------|---------|
| TOWER GLASS AREA | 712 m <sup>2</sup> | 33.62 % |