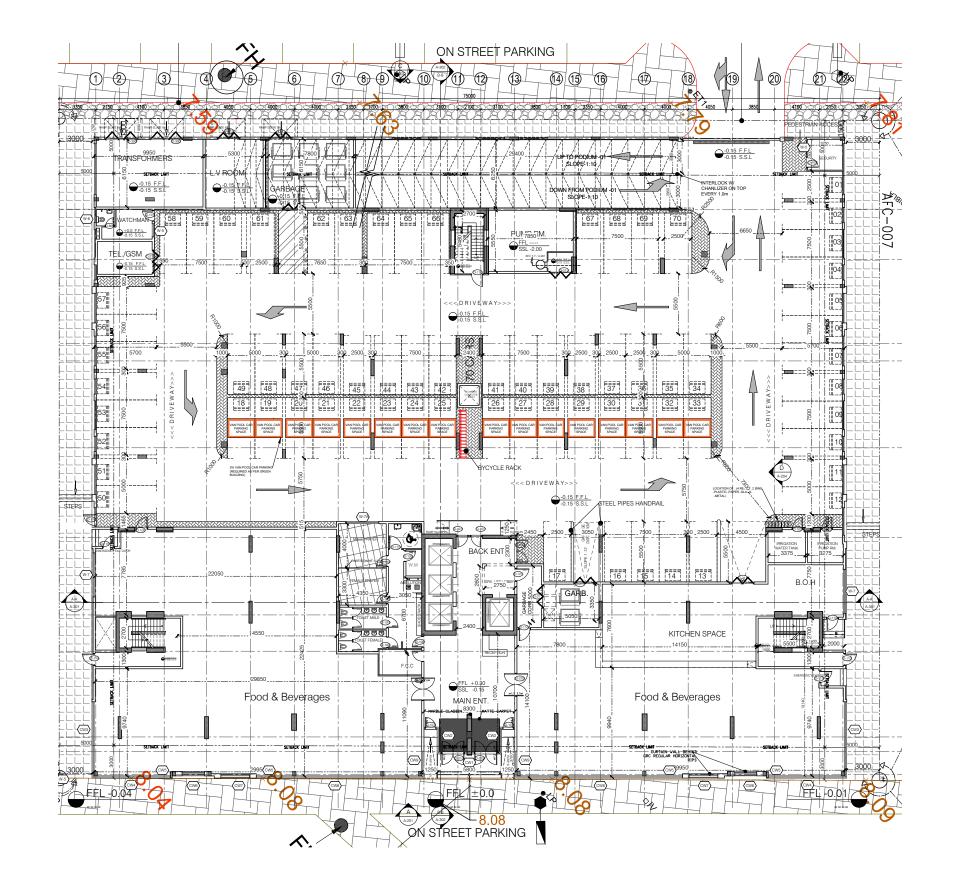

sines in our exquisite cafes and restaurants or simply sit back and enjoy the tranquil, refreshing green outdoors with family and friends.



23

#### Trendy, contemporary lifestyles

#### Features

Fully-furnished
State-of-the-art fittings
Superlative amenities
Modern equipment

# Furniture & Furnishings

Contemporary furniture
Exquisite furnishings

#### Suite of services

Housekeeping Maintenance IT & Entertainment





### Tastefully furnished



# One Bedroom. Fashionable living

#### Features

Stylishly designed
Spacious living spaces
Impeccable fittings and amenities

# Furniture & Furnishings

Premium furniture
Luxurious furnishings

#### Suite of services

Housekeeping Maintenance IT & Entertainment

## Elegant Designs





#### **SETTING OUT PLAN**



#### **GROUND FLOOR PLAN**



#### **PODIUM - 1 FLOOR LAYOUT**



#### **PODIUM - 2 FLOOR LAYOUT**



# 1st FLOOR PLAN LAYOUT GYM + SWIMMING POOL)

#### **TYPICAL FLOOR LAYOUT**



#### **ROOF FLOOR PLAN**



#### **TOP ROOF PLAN**



#### **ELEVATION - A**



#### **ELEVATION - B**





AARN 1007 AARN 1

#### **ELEVATION - C**





BALCONY HANDRAIL ZOOM IN



#### GLASS AND PATTERNED AREA SCHEDULE:

| ITEM             | AREA               | %       |
|------------------|--------------------|---------|
| TOWER GLASS AREA | 712 m <sup>2</sup> | 33.62 % |

#### **ELEVATION - D**





BALCONY HANDRAIL ZOOM IN



| HEM                              | AKEA               | 76      |  |
|----------------------------------|--------------------|---------|--|
| TOWER GLASS AREA                 | 291 m <sup>2</sup> | 17.78 % |