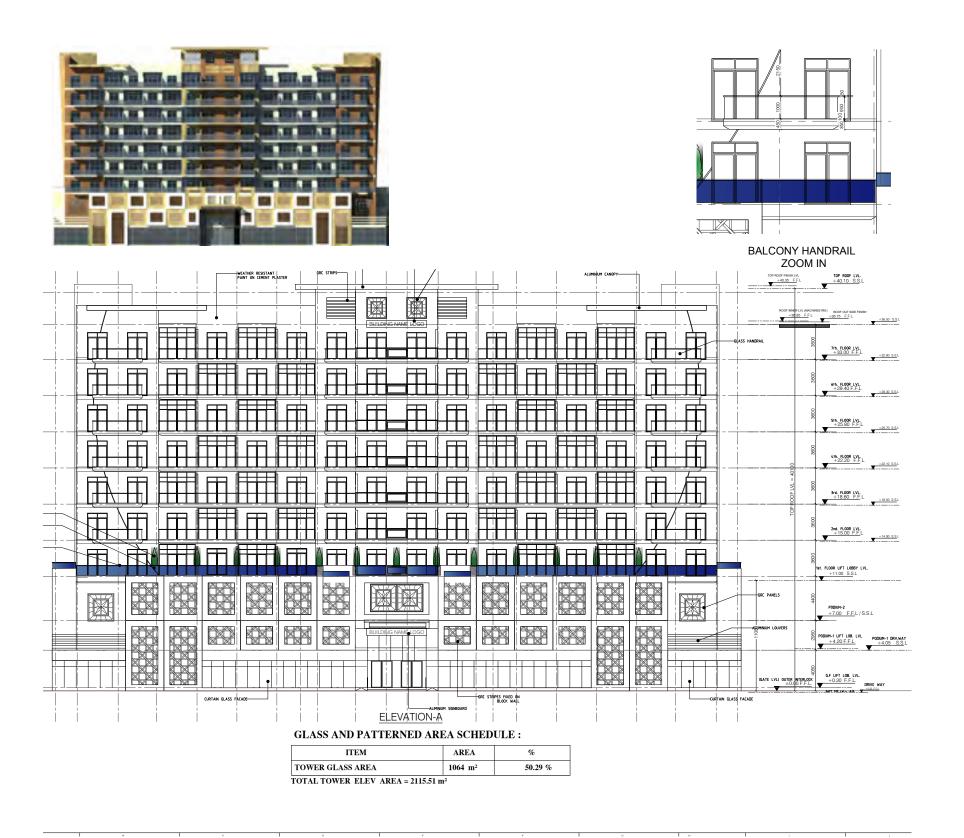

#### **ELEVATION - A**

#### GLASS AND PATTERNED AREA SCHEDULE:

| ITEM             | AREA               | %       |
|------------------|--------------------|---------|
| TOWER GLASS AREA | 712 m <sup>2</sup> | 33.62 % |