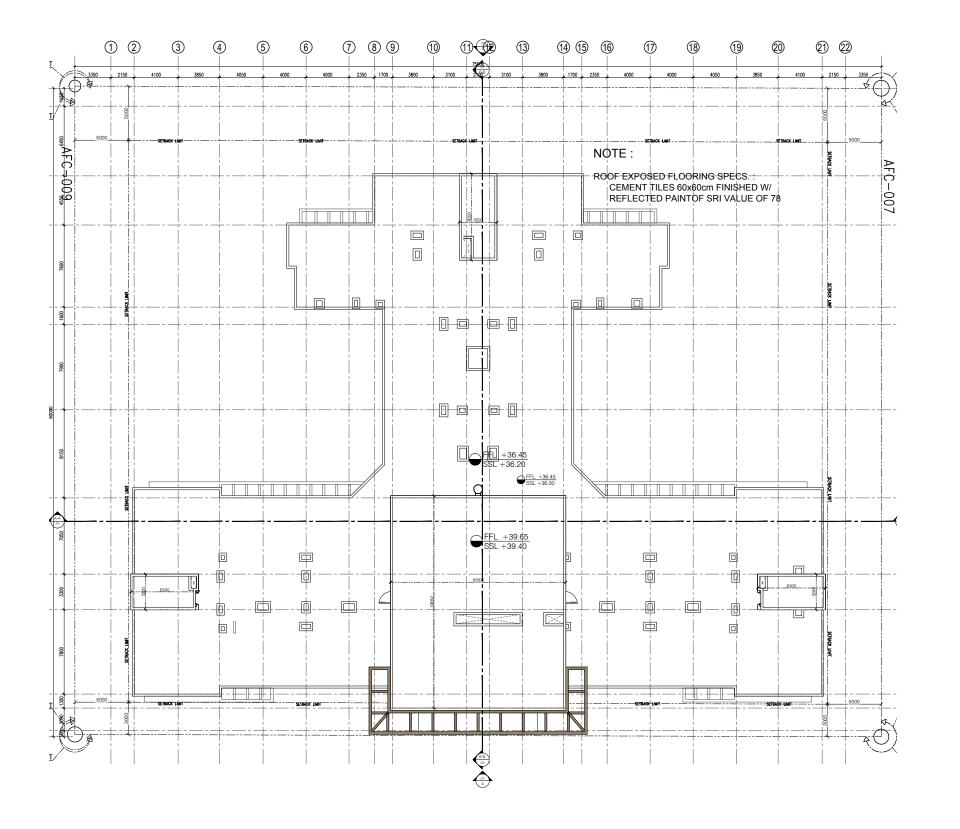

furnished
State-of-the-art fittings
Superlative amenities
Modern equipment

# Furniture & Furnishings

Contemporary furniture
Exquisite furnishings

#### Suite of services

Housekeeping Maintenance IT & Entertainment





### Tastefully furnished



# One Bedroom. Fashionable living

#### Features

Stylishly designed
Spacious living spaces
Impeccable fittings and amenities

# Furniture & Furnishings

Premium furniture
Luxurious furnishings

#### Suite of services

Housekeeping Maintenance IT & Entertainment

## Elegant Designs





#### **SETTING OUT PLAN**



#### **GROUND FLOOR PLAN**



#### **PODIUM - 1 FLOOR LAYOUT**



#### **PODIUM - 2 FLOOR LAYOUT**



# 1st FLOOR PLAN LAYOUT GYM + SWIMMING POOL)

#### **TYPICAL FLOOR LAYOUT**



#### **ROOF FLOOR PLAN**



#### **TOP ROOF PLAN**



#### **ELEVATION - A**



#### **ELEVATION - B**





AARN 1007 AARN 1

#### **ELEVATION - C**





BALCONY HANDRAIL ZOOM IN



#### GLASS AND PATTERNED AREA SCHEDULE:

| ITEM             | AREA               | %       |
|------------------|--------------------|---------|
| TOWER GLASS AREA | 712 m <sup>2</sup> | 33.62 % |

#### **ELEVATION - D**





BALCONY HANDRAIL ZOOM IN



| HEM                              | AKEA               | 76      |  |
|----------------------------------|--------------------|---------|--|
| TOWER GLASS AREA                 | 291 m <sup>2</sup> | 17.78 % |  |
| TOTAL TOWER ELEV AREA =1637.50 m | 2                  |         |  |

#### **SECTION A-A**

# SECTION A - A

#### **SECTION B-B**



For more information

please call /WhatsAppTrupti Nair on 00971 5078