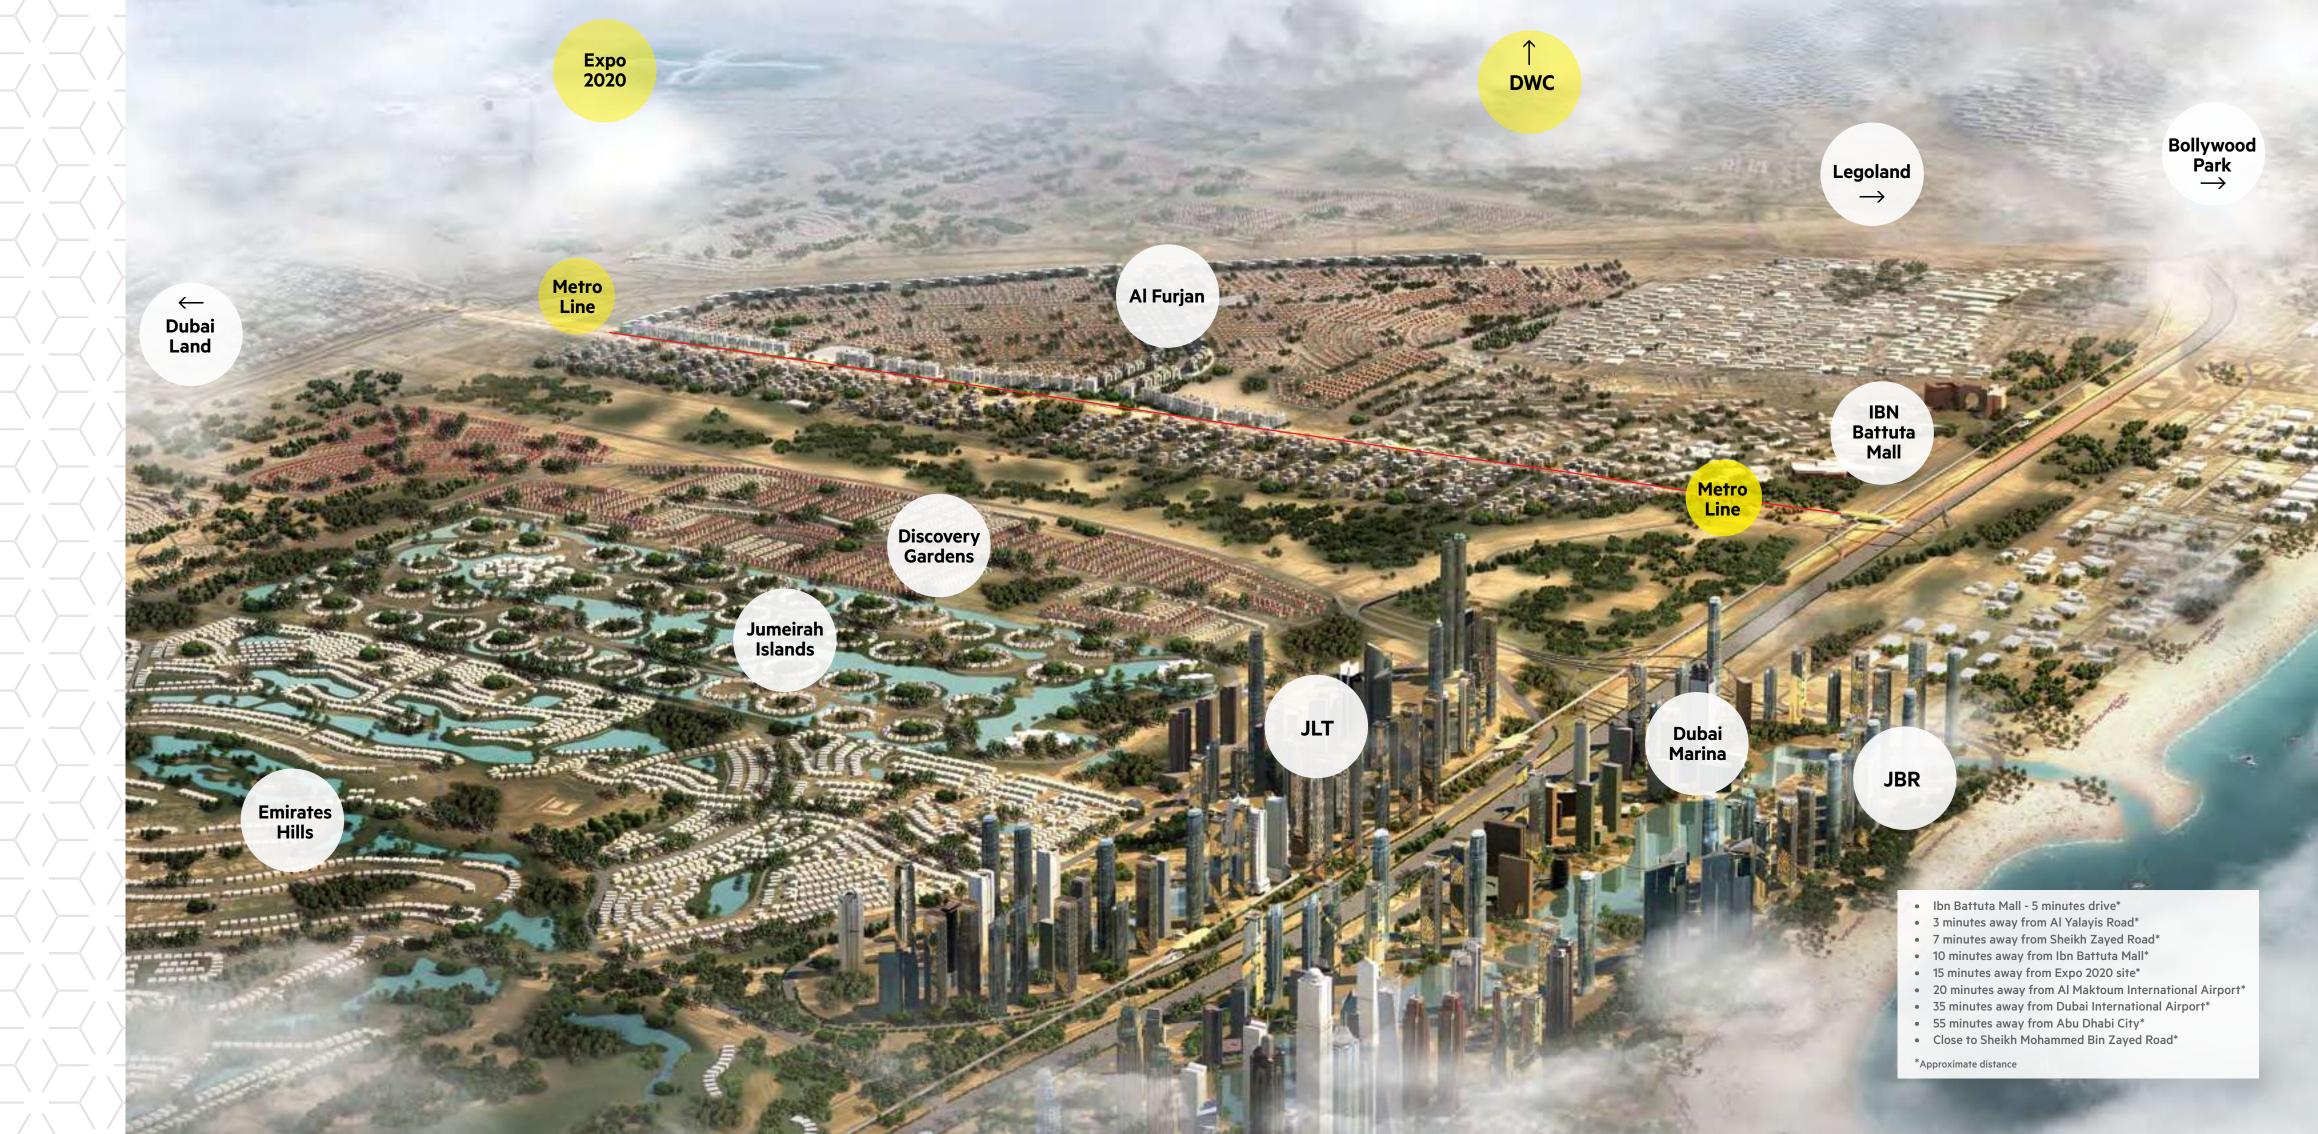

#### Dubai World Central

The world's largest airport near Al Furjan

Dubai World Central is designed to be Dubai's airport of the future. With a capacity of more than 160 million passengers a year, Dubai World Central will serve as the meeting point for millions of tourists visiting EXPO 2020. Positioned in the heart of new Dubai, it is conveniently located near Al Furjan community and a host of Dubai's iconic properties.

#### Al Furjan

Explore Dubai's well-connected and diversified residential living

One of Dubai's most popular residential districts, Al Furjan is a vibrant neighbourhood that celebrates the true spirit of community. The four-bedroom villas and three-bedroom townhouses are designed to satisfy every practical need with all modern comforts, offering homes that are both functional and inspired. Easily accessible from Sheikh Zayed Road, Sheikh Mohammed Bin Zayed Road and Al Yalayis Road, Al Furjan is located in close proximity to Ibn Battuta Mall and Discovery Gardens, and just 15 minutes away from the EXPO 2020 exhibition venue. Two community centres – Al Furjan Pavilion and Al Furjan West Pavilion, feature shops, restaurants, a swimming pool, sports court, gym and mosque. Al Furjan Club offers a host of dining, sports and fitness facilities.