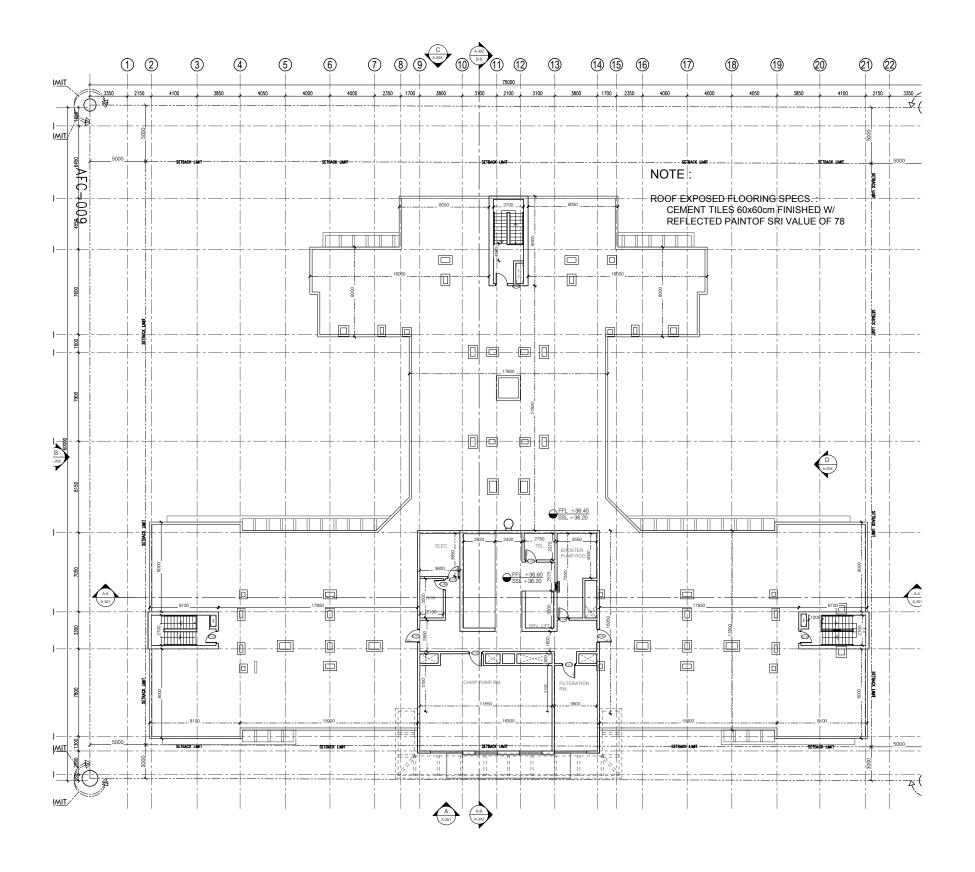

les

#### Features

Fully-furnished
State-of-the-art fittings
Superlative amenities
Modern equipment

# Furniture & Furnishings

Contemporary furniture
Exquisite furnishings

#### Suite of services

Housekeeping Maintenance IT & Entertainment





### Tastefully furnished



# One Bedroom. Fashionable living

#### Features

Stylishly designed
Spacious living spaces
Impeccable fittings and amenities

# Furniture & Furnishings

Premium furniture
Luxurious furnishings

#### Suite of services

Housekeeping Maintenance IT & Entertainment

## Elegant Designs





#### **SETTING OUT PLAN**



#### **GROUND FLOOR PLAN**



#### **PODIUM - 1 FLOOR LAYOUT**



#### **PODIUM - 2 FLOOR LAYOUT**



# 1st FLOOR PLAN LAYOUT GYM + SWIMMING POOL)

#### **TYPICAL FLOOR LAYOUT**



#### **ROOF FLOOR PLAN**



#### **TOP ROOF PLAN**



#### **ELEVATION - A**



#### **ELEVATION - B**





AARN 1007 AARN 1

#### **ELEVATION - C**





BALCONY HANDRAIL ZOOM IN



#### GLASS AND PATTERNED AREA SCHEDULE:

| ITEM             | AREA               | %       |
|------------------|--------------------|---------|
| TOWER GLASS AREA | 712 m <sup>2</sup> | 33.62 % |

#### **ELEVATION - D**





BALCONY HANDRAIL ZOOM IN



| HEM                              | AKEA               | 76      |  |
|----------------------------------|--------------------|---------|--|
| TOWER GLASS AREA                 | 291 m <sup>2</sup> | 17.78 % |  |
| TOTAL TOWER ELEV AREA =1637.50 m | 2                  |         |  |

#### **SECTION A-A**

# SECTION A - A

#### **SECTION B-B**



For more information

please call /WhatsAp