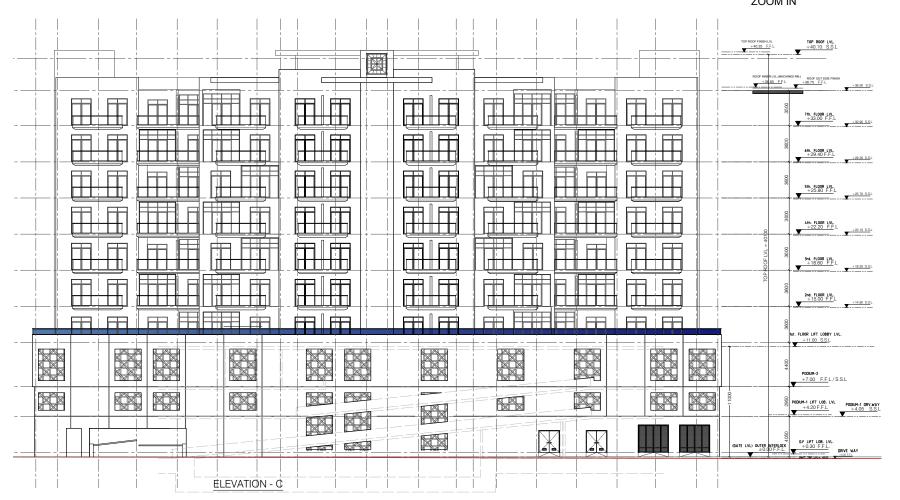

#### **ELEVATION - C**

BALCONY HANDRAIL ZOOM IN

#### GLASS AND PATTERNED AREA SCHEDULE:

| ITEM             | AREA               | %       |
|------------------|--------------------|---------|
| TOWER GLASS AREA | 712 m <sup>2</sup> | 33.62 % |