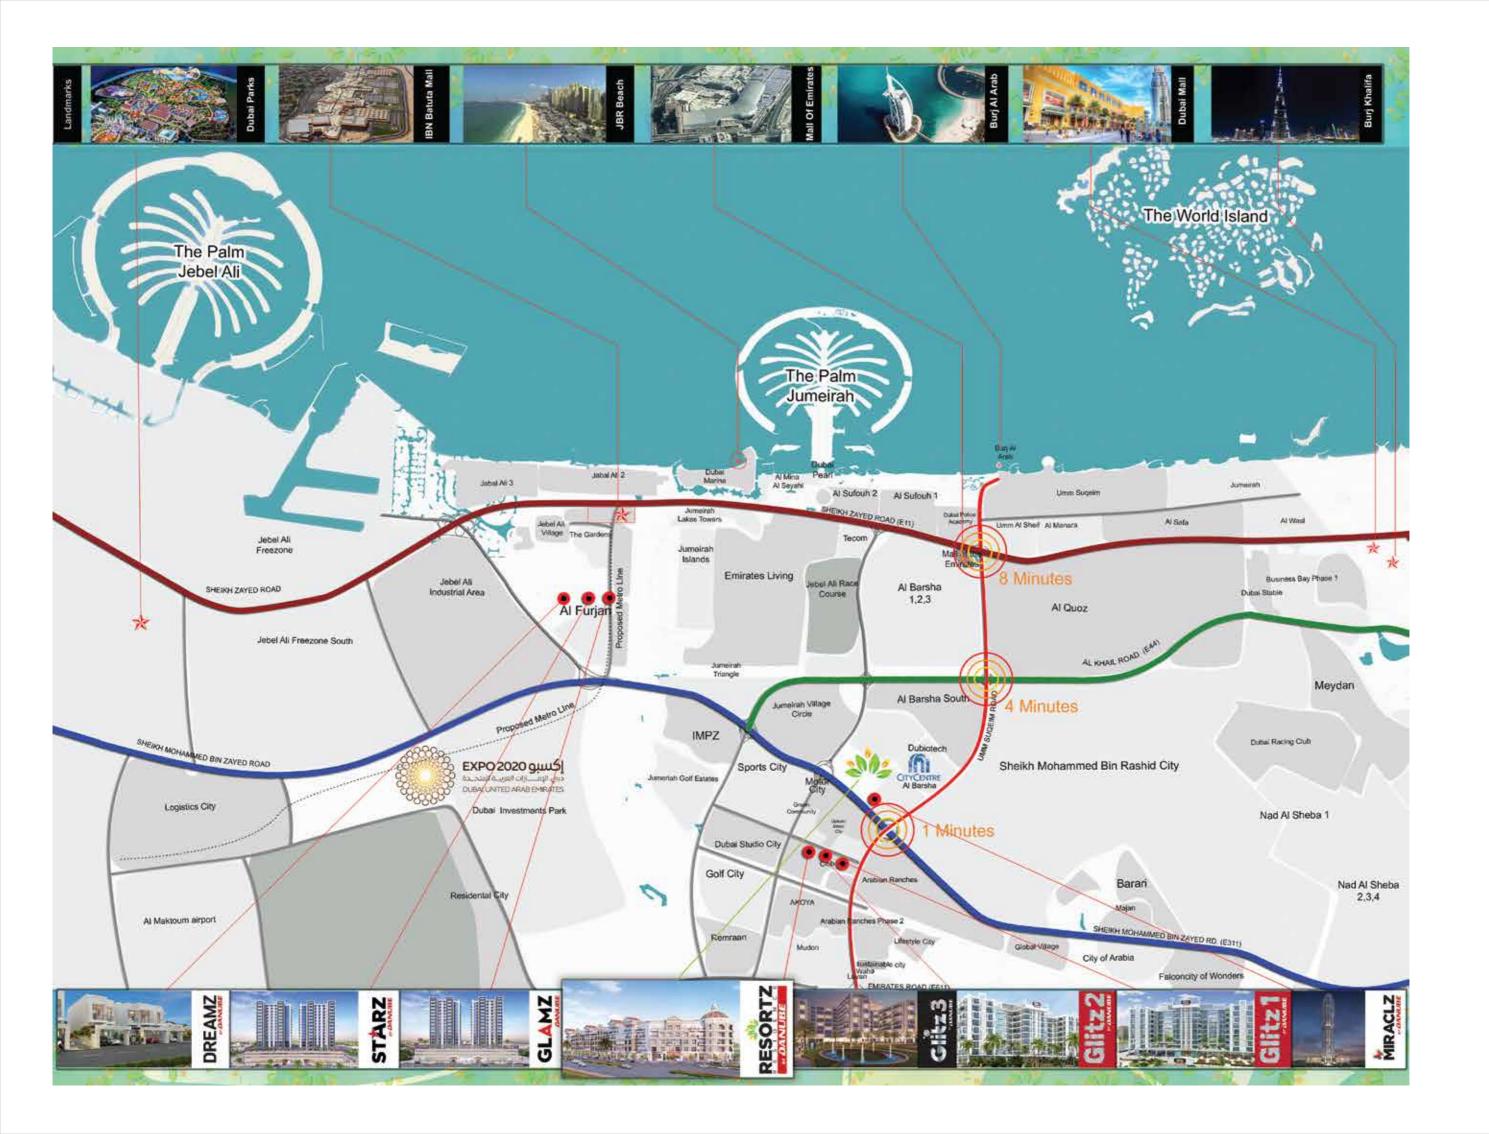

#### **CONVENIENTLY LOCATED**

Easy access to Sheikh Zayed Road and Sheikh Mohammad Bin Zayed, Schools and Hospitals.

Resortz, the latest offering from Danube stands for quality, innovation and uniqueness. Sushmita Sen, on the other hand, is known for her suave and charismatic personality. She is not afraid to create new rules and is extremely independent. This association epitomizes the Company's ideology as it steps confidently into the future.

#### In today's busy life, location does matter. Reside at Resortz and you'll never be too far away from anywhere

- The beautiful Miracle Garden is just next door
- Easy access to Sheikh Zayed Road which is just a short drive away
- Conveniently located alongside Sheikh Mohammed bin Zayed Road
- Short travel to City Center Al Barsha
- The Mall of the Emirates Metro station is within close proximity
- Dubai International Airport is a short drive away
- Dubai World Central (Al Maktoum International Airport) is close by
- Easy access to many reputed schools in the vicinity
- World class shopping malls within easy reach