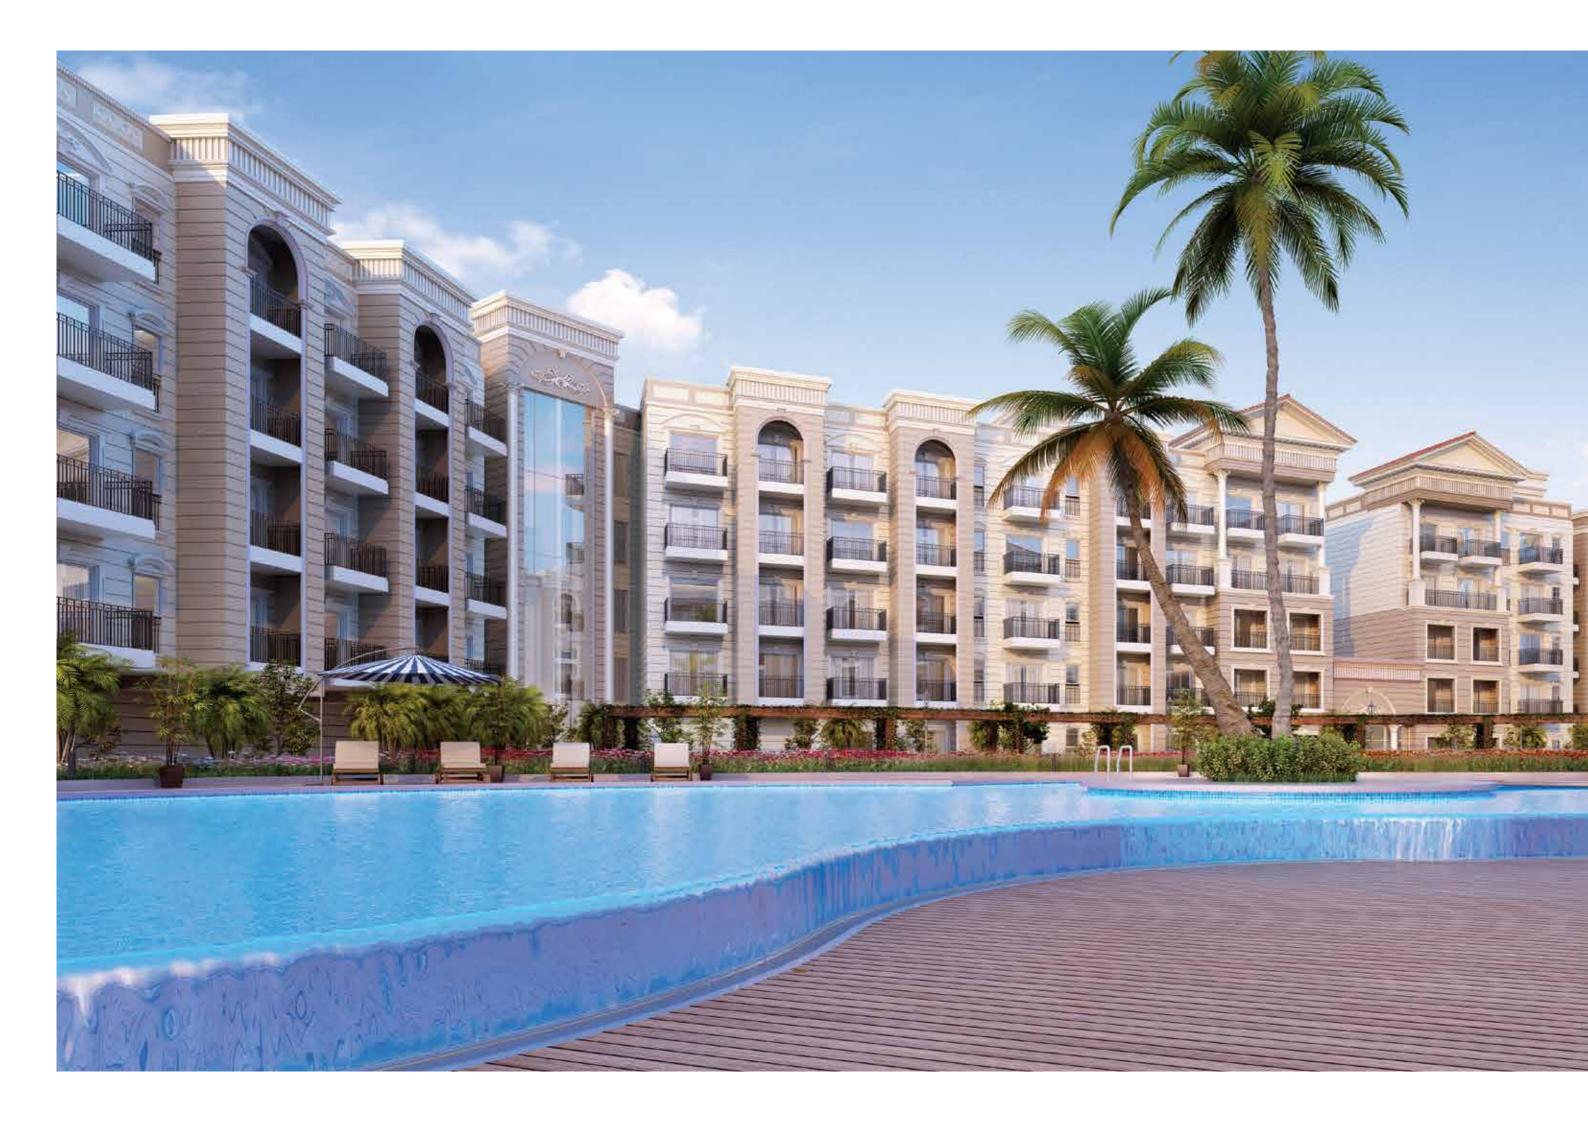

# LIVELIFE RESORT STYLE

Breaking from the norms of standard architecture, Resortz brings back the neoclassical era in its purest form, a style principally derived from the architecture of classical antiquity and the vitruvian principles. In it's form the architecture emphasizes on the wall by following a two tone color concept and maintains a separate identities to each of its parts. **Spread over 4 acres of land Resortz spreads over 3 blocks, the project offers Studios, One Bedrooms, Two Bedrooms, Three Bedrooms and Retail Units, with 34% of the plot area used for beautiful landscaping.** A beautiful Dome in the central block reminds you of the Duomo in Florence. Fine detailed Column stands tall throughout the facade of the buildings adding to its grandeur. The 3 blocks come together to form a boundary for a beautiful landscape and swimming pool.

# BEAT THE HEAT WITH A REFRESHING DIP IN THE POOL

#### **Swimming Pool**

Stunning water features and breathtaking nature's view.