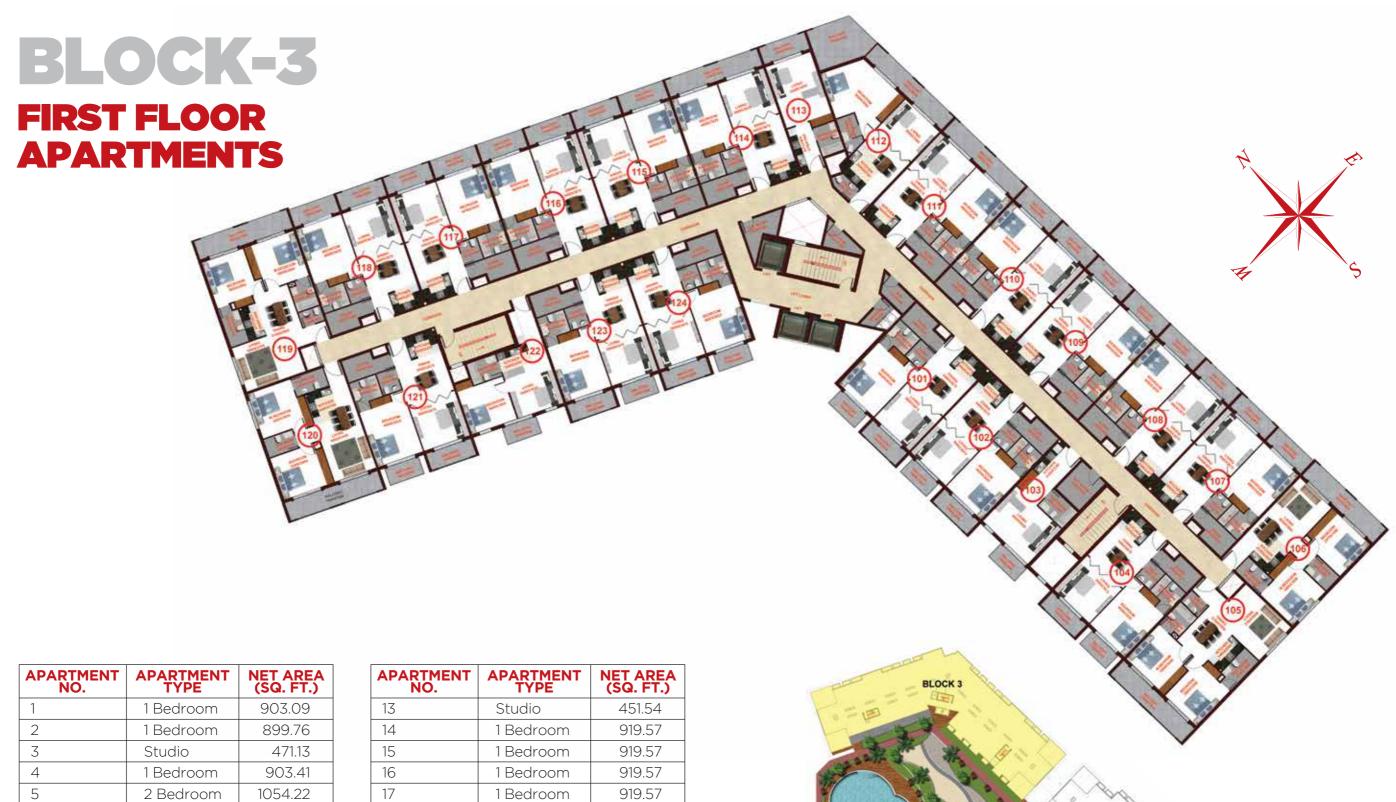

| APARTMENT<br>NO. | APARTMENT<br>TYPE | (SQ. FT.) |
|------------------|-------------------|-----------|
| 1                | 1 Bedroom         | 903.09    |
| 2                | 1 Bedroom         | 899.76    |
| 3                | Studio            | 471.13    |
| 4                | 1 Bedroom         | 903.41    |
| 5                | 2 Bedroom         | 1054.22   |
| 6                | 2 Bedroom         | 942.81    |
| 7                | 1 Bedroom         | 918.70    |
| 8                | 1 Bedroom         | 919.57    |
| 9                | 1 Bedroom         | 919.57    |
| 10               | 1 Bedroom         | 919.57    |
| 11               | 1 Bedroom         | 919.35    |
| 12               | 1 Bedroom         | 1024.18   |

| APARTMENT NO. | APARTMENT<br>TYPE | NET AREA<br>(SQ. FT.) |
|---------------|-------------------|-----------------------|
| 13            | Studio            | 451.54                |
| 14            | 1 Bedroom         | 919.57                |
| 15            | 1 Bedroom         | 919.57                |
| 16            | 1 Bedroom         | 919.57                |
| 17            | 1 Bedroom         | 919.57                |
| 18            | 1 Bedroom         | 918.70                |
| 19            | 2 Bedroom         | 1054.33               |
| 20            | 2 Bedroom         | 942.70                |
| 21            | 1 Bedroom         | 901.05                |
| 22            | 1 Bedroom         | 598.15                |
| 23            | 1 Bedroom         | 899.87                |
| 24            | 1 Bedroom         | 902.45                |