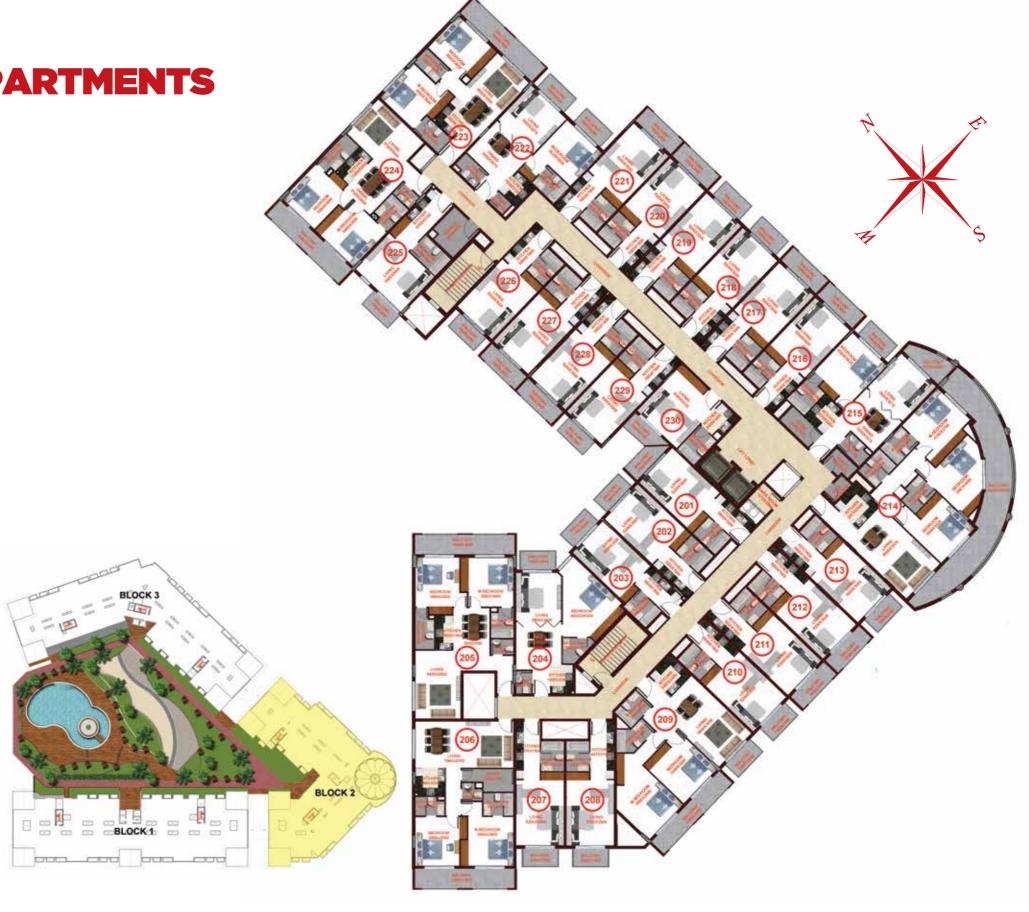

#### **SECOND FLOOR APARTMENTS**

| APARTMENT<br>NO. | APARTMENT<br>TYPE | NET AREA<br>(SQ. FT.) |
|------------------|-------------------|-----------------------|
| 1                | Studio            | 439.17                |
| 2                | Studio            | 430.44                |
| 3                | Studio            | 412.36                |
| 4                | 1 Bedroom         | 763.05                |
| 5                | 2 Bedroom         | 1129.46               |
| 6                | 2 Bedroom         | 1157.12               |
| 7                | Studio            | 449.82                |
| 8                | Studio            | 449.82                |
| 9                | 2 Bedroom         | 1197.16               |
| 10               | Studio            | 430.44                |
| 11               | Studio            | 450.14                |
| 12               | Studio            | 450.14                |
| 13               | Studio            | 430.44                |
| 14               | 3 Bedroom         | 1857.31               |
| 15               | 1 Bedroom         | 923.22                |
| 16               | Studio            | 450.68                |
| 17               | Studio            | 450.14                |
| 18               | Studio            | 430.44                |
| 19               | Studio            | 430.44                |
| 20               | Studio            | 450.14                |
| 21               | Studio            | 451.54                |
| 22               | 1 Bedroom         | 807.30                |
| 23               | 2 Bedroom         | 942.70                |
| 24               | 2 Bedroom         | 1054.11               |
| 25               | Studio            | 465.96                |
| 26               | Studio            | 432.60                |
| 27               | Studio            | 450.14                |
| 28               | Studio            | 450.14                |
| 29               | Studio            | 431.09                |
| 30               | Studio            | 420.01                |

### **BLOCK-2**