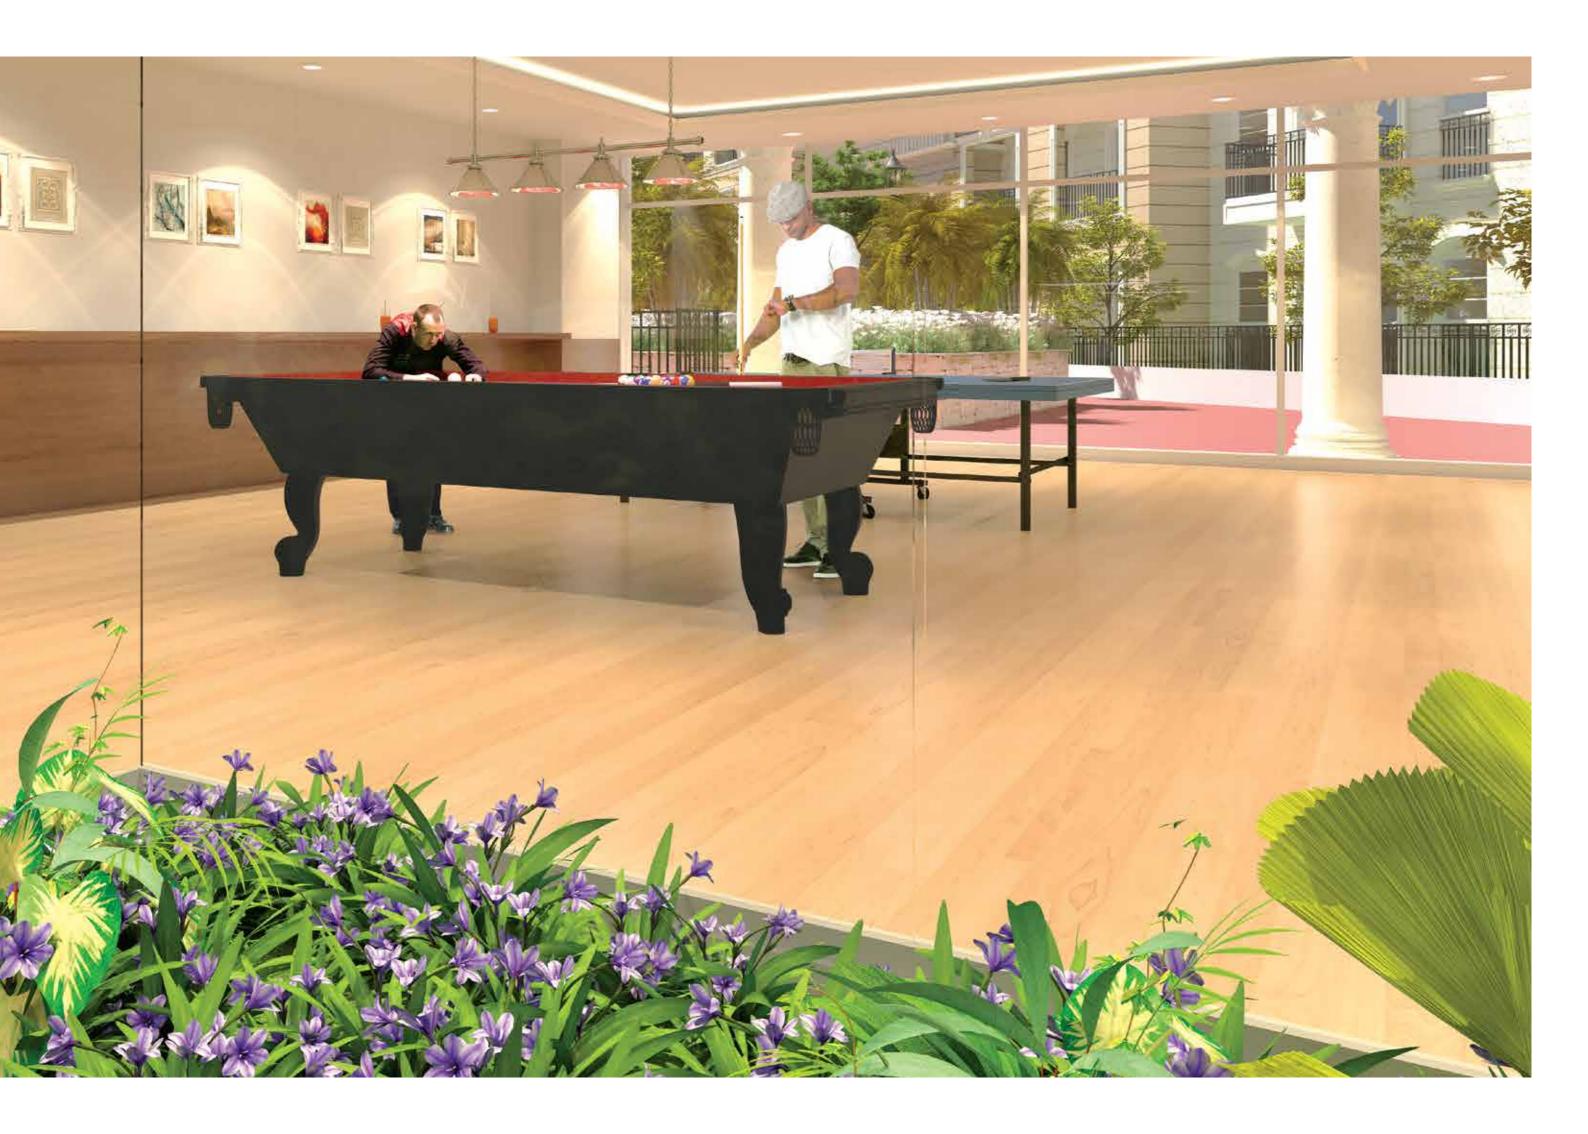

# GET ACTIVE INDOOR

#### **Multi Purpose Room**

A large and well-equipped Billiards room for those who love spending time shooting the cue ball. And just in case you've had enough of billiards you can play a game of table tennis too.