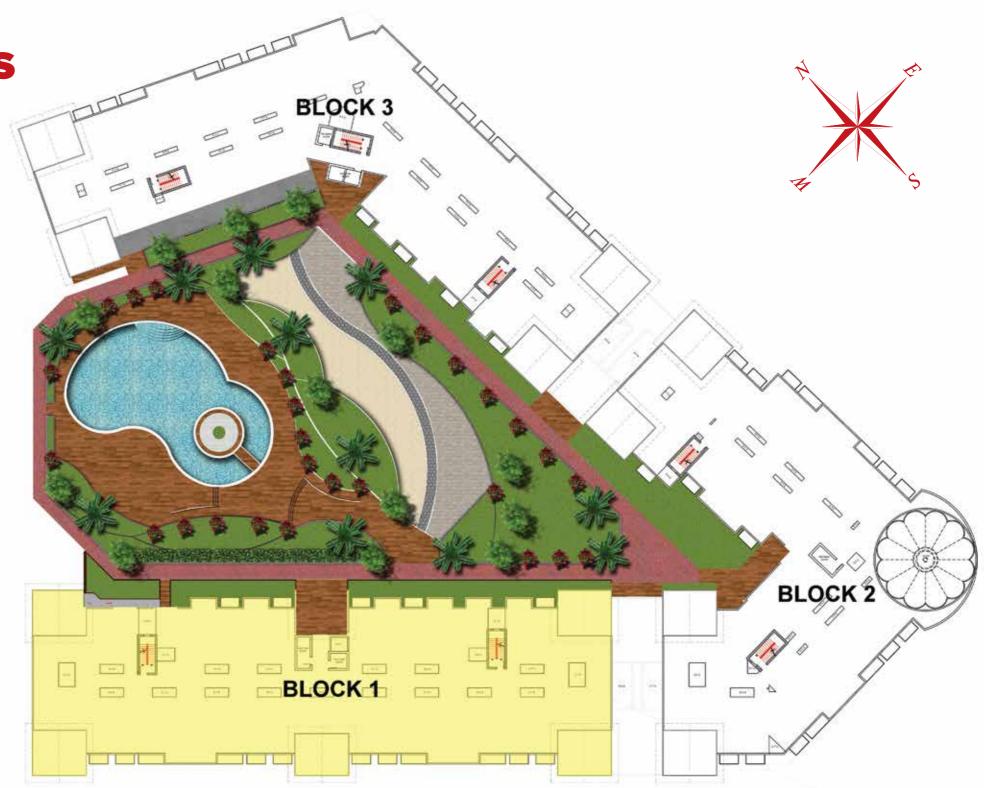

# LIVELIFE RESORT STYLE

Breaking from the norms of standard architecture, Resortz brings back the neoclassical era in its purest form, a style principally derived from the architecture of classical antiquity and the vitruvian principles. In it's form the architecture emphasizes on the wall by following a two tone color concept and maintains a separate identities to each of its parts. **Spread over 4 acres of land Resortz spreads over 3 blocks, the project offers Studios, One Bedrooms, Two Bedrooms, Three Bedrooms and Retail Units, with 34% of the plot area used for beautiful landscaping.** A beautiful Dome in the central block reminds you of the Duomo in Florence. Fine detailed Column stands tall throughout the facade of the buildings adding to its grandeur. The 3 blocks come together to form a boundary for a beautiful landscape and swimming pool.