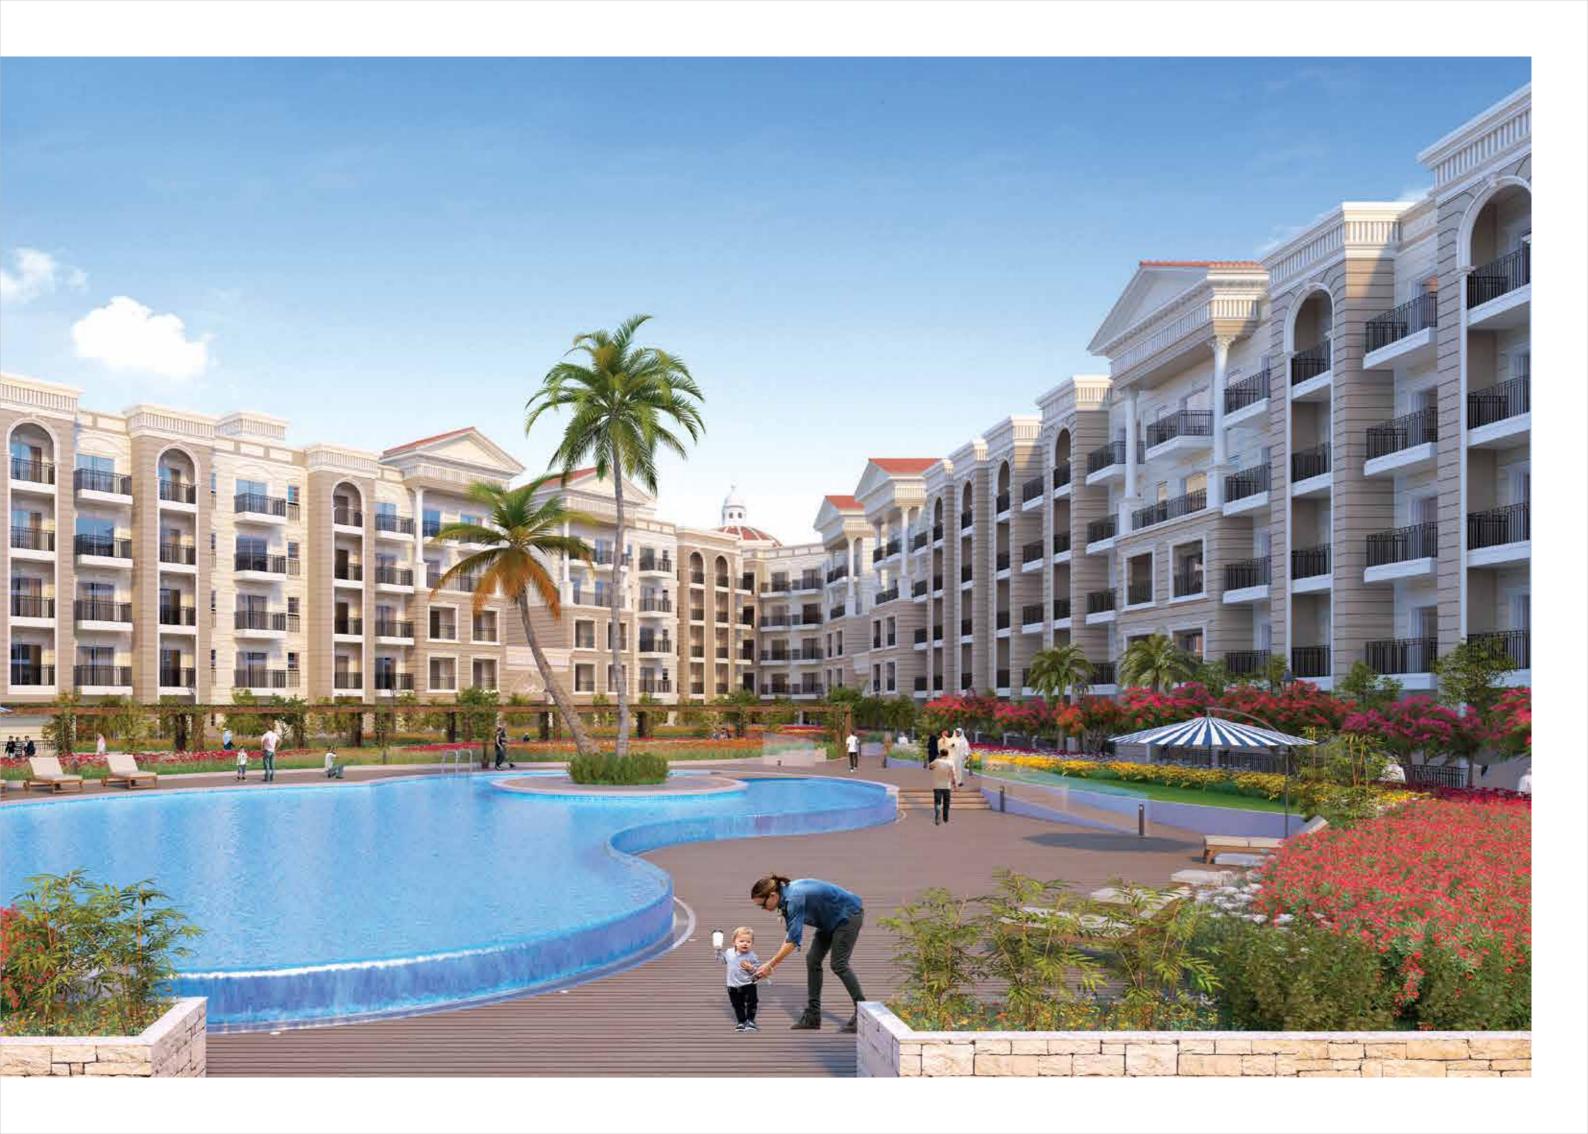

# LIVELIFE RESORT STYLE

Breaking from the norms of standard architecture, Resortz brings back the neoclassical era in its purest form, a style principally derived from the architecture of classical antiquity and the vitruvian principles. In it's form the architecture emphasizes on the wall by following a two tone color concept and maintains a separate identities to each of its parts. **Spread over 4 acres of land Resortz spreads over 3 blocks, the project offers Studios, One Bedrooms, Two Bedrooms, Three Bedrooms and Retail Units, with 34% of the plot area used for beautiful landscaping.** A beautiful Dome in the central block reminds you of the Duomo in Florence. Fine detailed Column stands tall throughout the facade of the buildings adding to its grandeur. The 3 blocks come together to form a boundary for a beautiful landscape and swimming pool.

The residences are conveniently located close to Miracle Garden. In short, **live the urban life** in a resort setting.

# BEAT THE HEAT WITH A REFRESHING DIP IN THE POOL

#### **Swimming Pool**

Stunning water features and breathtaking nature's view.