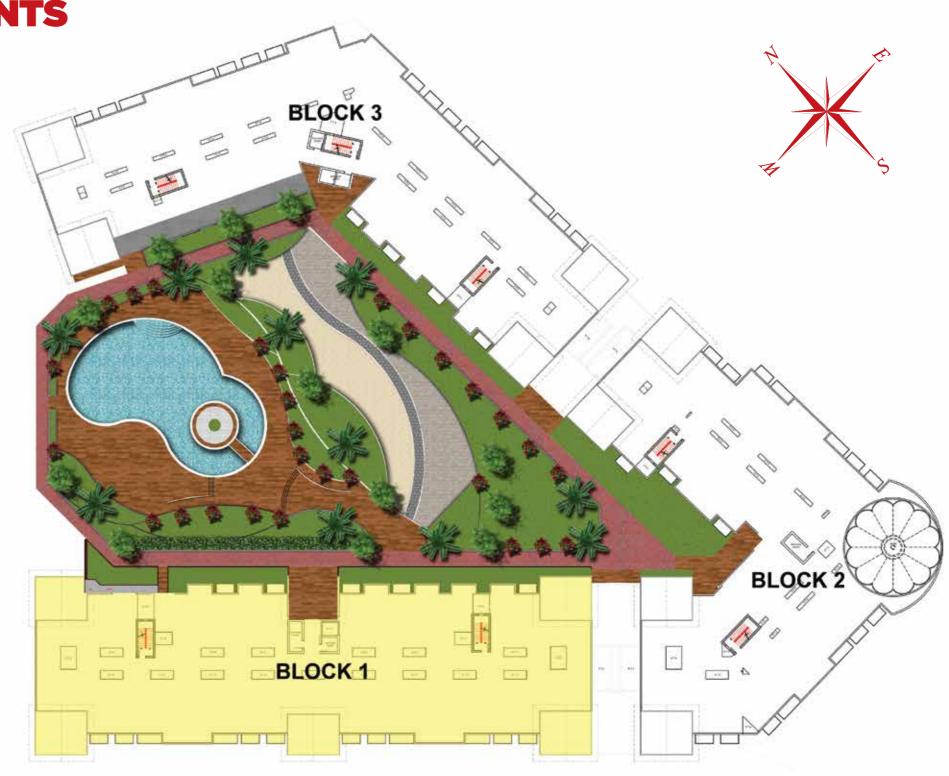

# LIVELIFE RESORT STYLE

Breaking from the norms of standard architecture, Resortz brings back the neoclassical era in its purest form, a style principally derived from the architecture of classical antiquity and the vitruvian principles. In it's form the architecture emphasizes on the wall by following a two tone color concept and maintains a separate identities to each of its parts. **Spread over 4 acres of land Resortz spreads over 3 blocks, the project offers Studios, One Bedrooms, Two Bedrooms, Three Bedrooms and Retail Units, with 34% of the plot area used for beautiful landscaping.** A beautiful Dome in the central block reminds you of the Duomo in Florence. Fine detailed Column stands tall throughout the facade of the buildings adding to its grandeur. The 3 blocks come together to form a boundary for a beautiful landscape and swimming pool.