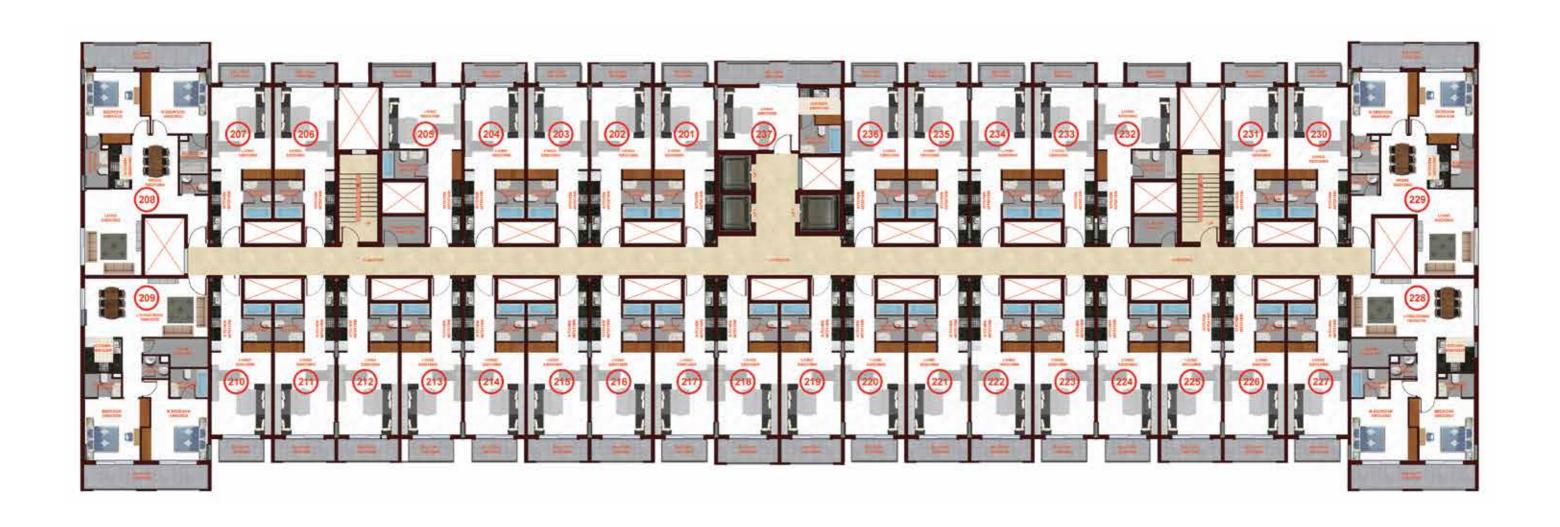

# LIVELIFE RESORT STYLE

Breaking from the norms of standard architecture, Resortz brings back the neoclassical era in its purest form, a style principally derived from the architecture of classical antiquity and the vitruvian principles. In it's form the architecture emphasizes on the wall by following a two tone color concept and maintains a separate identities to each of its parts. **Spread over 4 acres of land Resortz spreads over 3 blocks, the project offers Studios, One Bedrooms, Two Bedrooms, Three Bedrooms and Retail Units, with 34% of the plot area used for beautiful landscaping.** A beautiful Dome in the central block reminds you of the Duomo in Florence. Fine detailed Column stands tall throughout the facade of the buildings adding to its grandeur. The 3 blocks come together to form a boundary for a beautiful landscape and swimming pool.