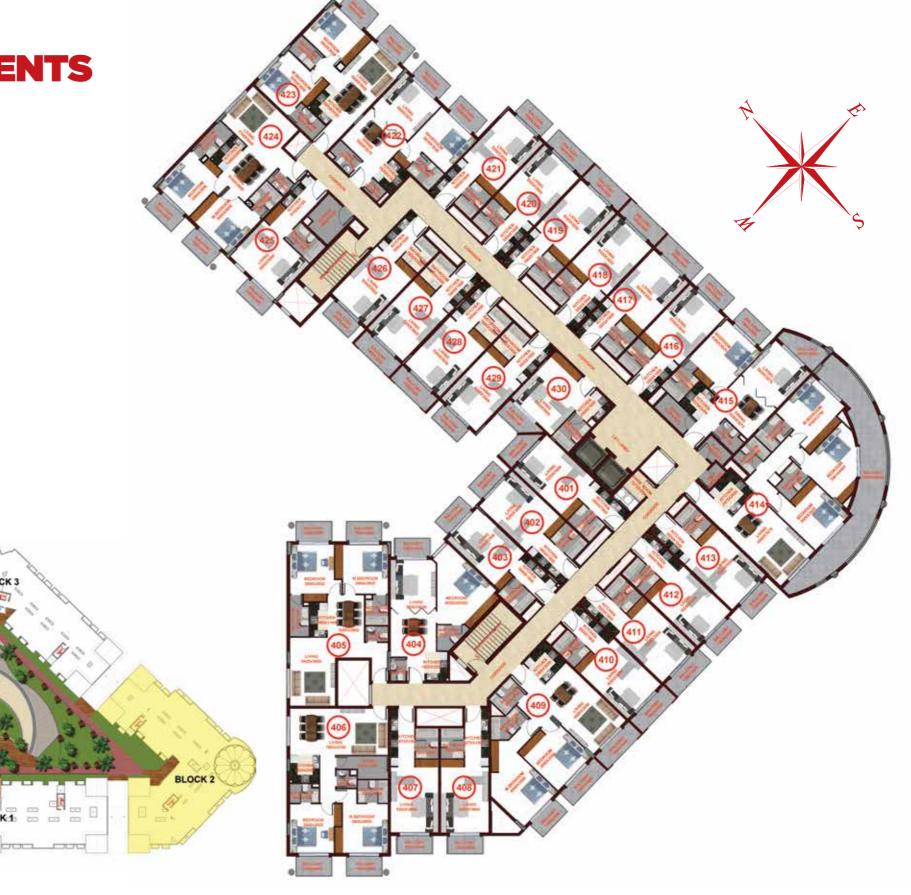

# LIVELIFE RESORT STYLE

Breaking from the norms of standard architecture, Resortz brings back the neoclassical era in its purest form, a style principally derived from the architecture of classical antiquity and the vitruvian principles. In it's form the architecture emphasizes on the wall by following a two tone color concept and maintains a separate identities to each of its parts. **Spread over 4 acres of land Resortz spreads over 3 blocks, the project offers Studios, One Bedrooms, Two Bedrooms, Three Bedrooms and Retail Units, with 34% of the plot area used for beautiful landscaping.** A beautiful Dome in the central block reminds you of the Duomo in Florence. Fine detailed Column stands tall throughout the facade of the buildings adding to its grandeur. The 3 blocks come together to form a boundary for a beautiful landscape and swimming pool.