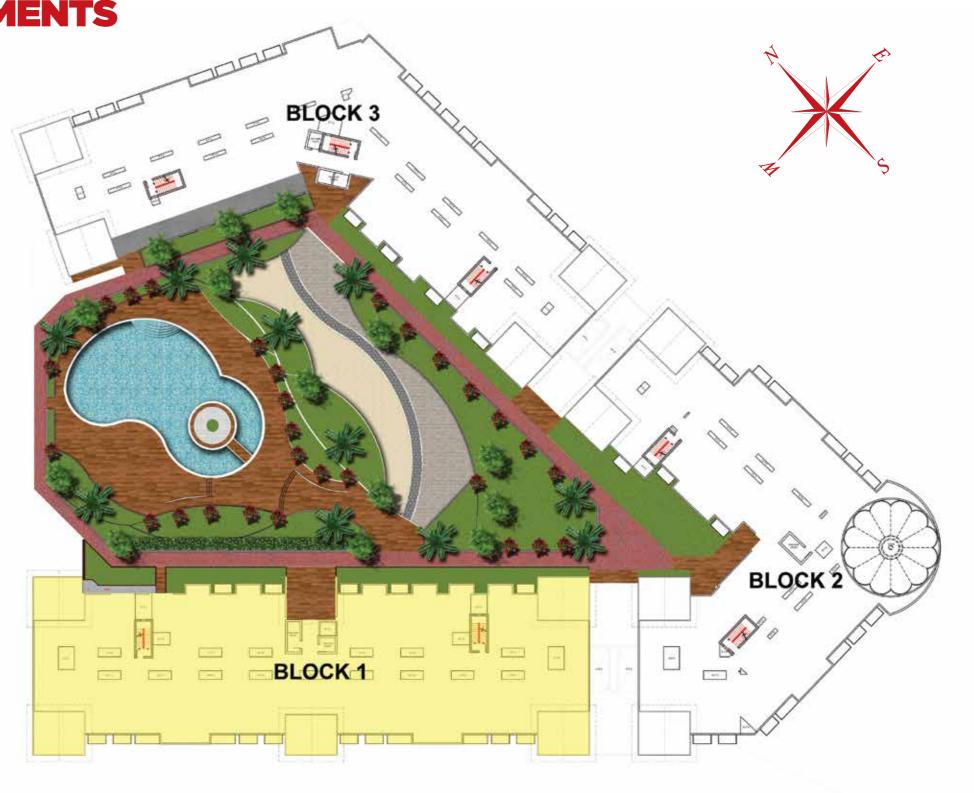

# LIVELIFE RESORT STYLE

Breaking from the norms of standard architecture, Resortz brings back the neoclassical era in its purest form, a style principally derived from the architecture of classical antiquity and the vitruvian principles. In it's form the architecture emphasizes on the wall by following a two tone color concept and maintains a separate identities to each of its parts. **Spread over 4 acres of land Resortz spreads over 3 blocks, the project offers Studios, One Bedrooms, Two Bedrooms, Three Bedrooms and Retail Units, with 34% of the plot area used for beautiful landscaping.** A beautiful Dome in the central block reminds you of the Duomo in Florence. Fine detailed Column stands tall throughout the facade of the buildings adding to its grandeur. The 3 blocks come together to form a boundary for a beautiful landscape and swimming pool.