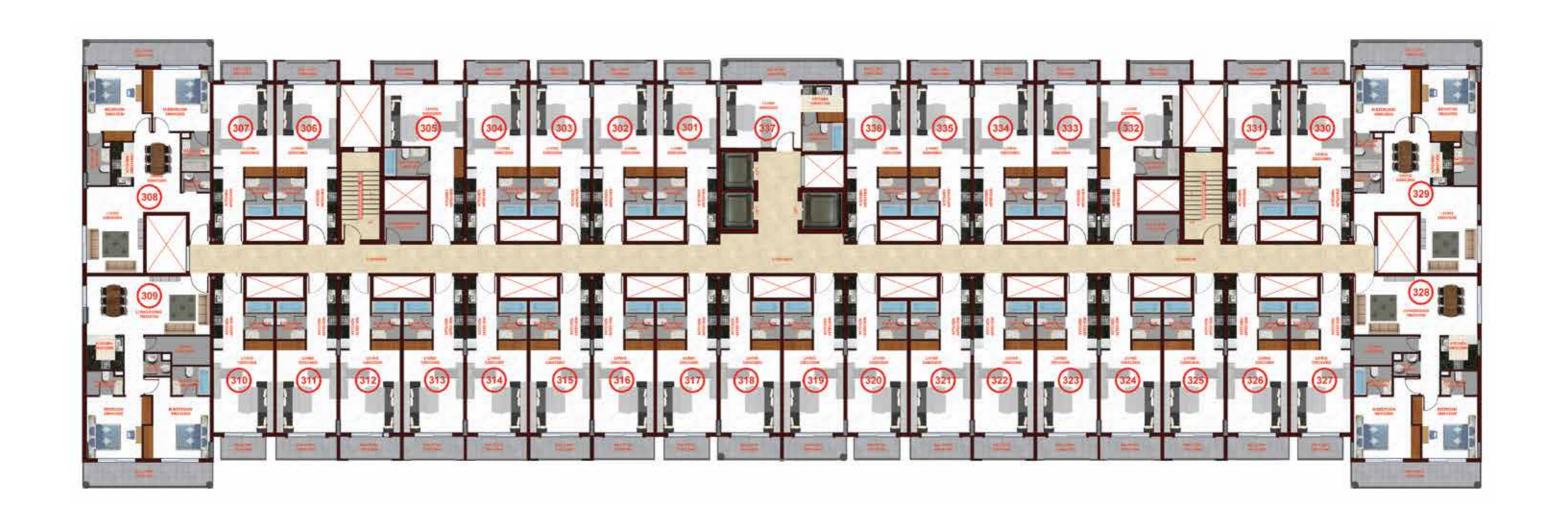

# LIVELIFE RESORT STYLE

Breaking from the norms of standard architecture, Resortz brings back the neoclassical era in its purest form, a style principally derived from the architecture of classical antiquity and the vitruvian principles. In it's form the architecture emphasizes on the wall by following a two tone color concept and maintains a separate identities to each of its parts. **Spread over 4 acres of land Resortz spreads over 3 blocks, the project offers Studios, One Bedrooms, Two Bedrooms, Three Bedrooms and Retail Units, with 34% of the plot area used for beautiful landscaping.** A beautiful Dome in the central block reminds you of the Duomo in Florence. Fine detailed Column stands tall throughout the facade of the buildings adding to its grandeur. The 3 blocks come together to form a boundary for a beautiful landscape and swimming pool.