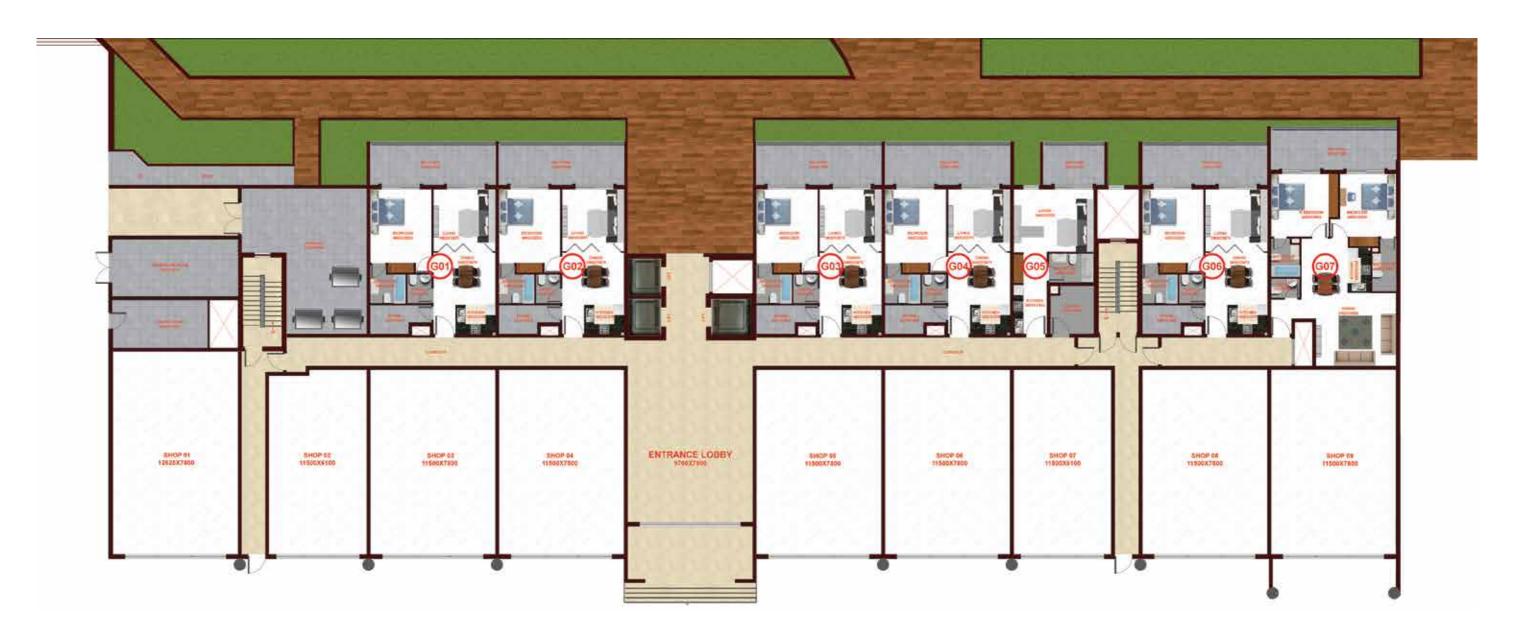

#### **Bathroom**

Bathroom, which is your own personal space, comes with exquisite Spanish Tiles, impeccable Italian finish and luxurious fittings from Milano.

**GROUND FLOOR SHOPS & APARTMENTS** 

| APARTMENT NO. | APARTMENT<br>TYPE | NET AREA<br>(SQ. FT.) |
|---------------|-------------------|-----------------------|
| 1             | 1 Bedroom         | 1018.66               |
| 2             | 1 Bedroom         | 1020.53               |
| 3             | 1 Bedroom         | 1019.35               |
| 4             | 1 Bedroom         | 1018.06               |
| 5             | Studio            | 535.18                |
| 6             | 1 Bedroom         | 1021.18               |
| 7             | 2 Bedroom         | 1208.89               |

| SHOP NET ARE<br>NO. (SQ. FT.) |         |
|-------------------------------|---------|
| 1                             | 1109.97 |
| 2                             | 785.01  |
| 3                             | 1009.65 |
| 4                             | 1009.65 |
| 5                             | 1009.65 |
| 6                             | 1009.65 |
| 7                             | 795.13  |
| 8                             | 1009.65 |
| 9                             | 1012.88 |