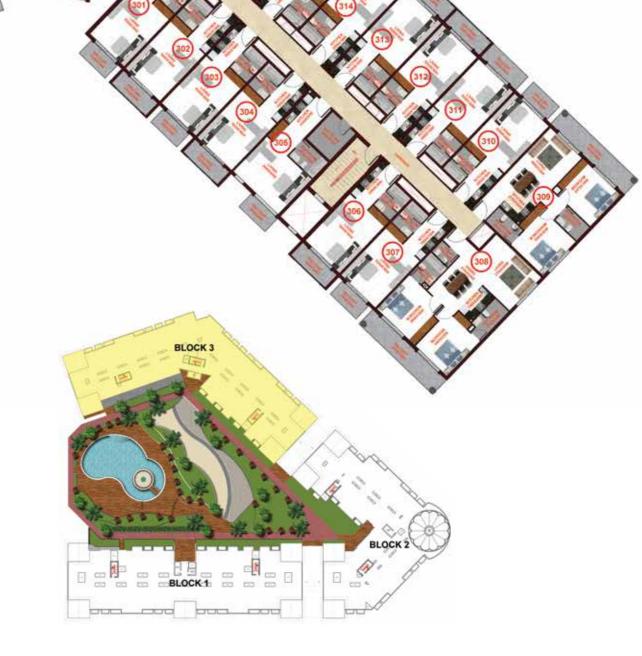

# LIVELIFE RESORT STYLE

Breaking from the norms of standard architecture, Resortz brings back the neoclassical era in its purest form, a style principally derived from the architecture of classical antiquity and the vitruvian principles. In it's form the architecture emphasizes on the wall by following a two tone color concept and maintains a separate identities to each of its parts. **Spread over 4 acres of land Resortz spreads over 3 blocks, the project offers Studios, One Bedrooms, Two Bedrooms, Three Bedrooms and Retail Units, with 34% of the plot area used for beautiful landscaping.** A beautiful Dome in the central block reminds you of the Duomo in Florence. Fine detailed Column stands tall throughout the facade of the buildings adding to its grandeur. The 3 blocks come together to form a boundary for a beautiful landscape and swimming pool.

### **BLOCK-2**

## **BLOCK-2**