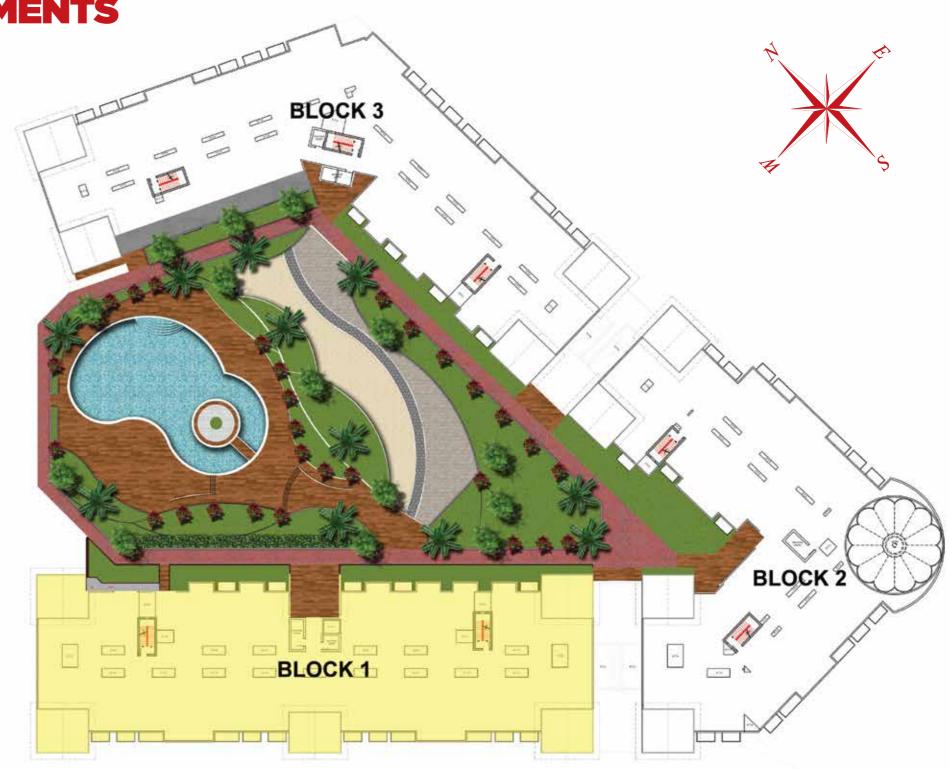

# LIVELIFE RESORT STYLE

Breaking from the norms of standard architecture, Resortz brings back the neoclassical era in its purest form, a style principally derived from the architecture of classical antiquity and the vitruvian principles. In it's form the architecture emphasizes on the wall by following a two tone color concept and maintains a separate identities to each of its parts. **Spread over 4 acres of land Resortz spreads over 3 blocks, the project offers Studios, One Bedrooms, Two Bedrooms, Three Bedrooms and Retail Units, with 34% of the plot area used for beautiful landscaping.** A beautiful Dome in the central block reminds you of the Duomo in Florence. Fine detailed Column stands tall throughout the facade of the buildings adding to its grandeur. The 3 blocks come together to form a boundary for a beautiful landscape and swimming pool.