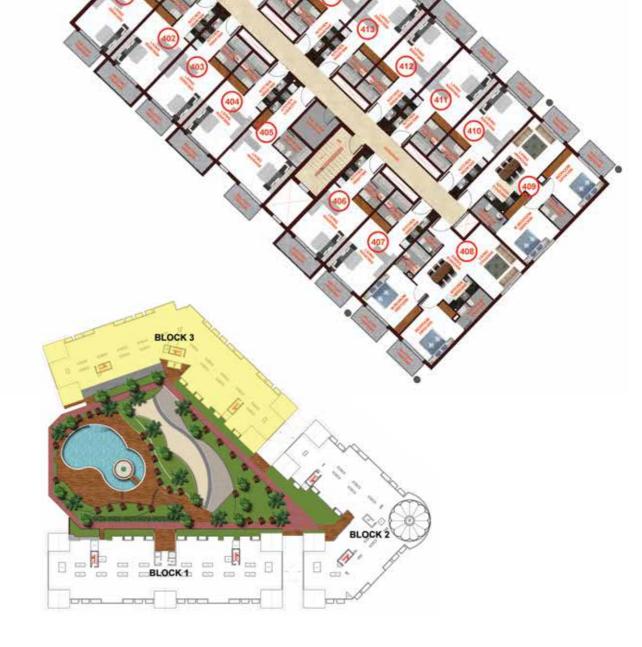

# LIVELIFE RESORT STYLE

Breaking from the norms of standard architecture, Resortz brings back the neoclassical era in its purest form, a style principally derived from the architecture of classical antiquity and the vitruvian principles. In it's form the architecture emphasizes on the wall by following a two tone color concept and maintains a separate identities to each of its parts. **Spread over 4 acres of land Resortz spreads over 3 blocks, the project offers Studios, One Bedrooms, Two Bedrooms, Three Bedrooms and Retail Units, with 34% of the plot area used for beautiful landscaping.** A beautiful Dome in the central block reminds you of the Duomo in Florence. Fine detailed Column stands tall throughout the facade of the buildings adding to its grandeur. The 3 blocks come together to form a boundary for a beautiful landscape and swimming pool.