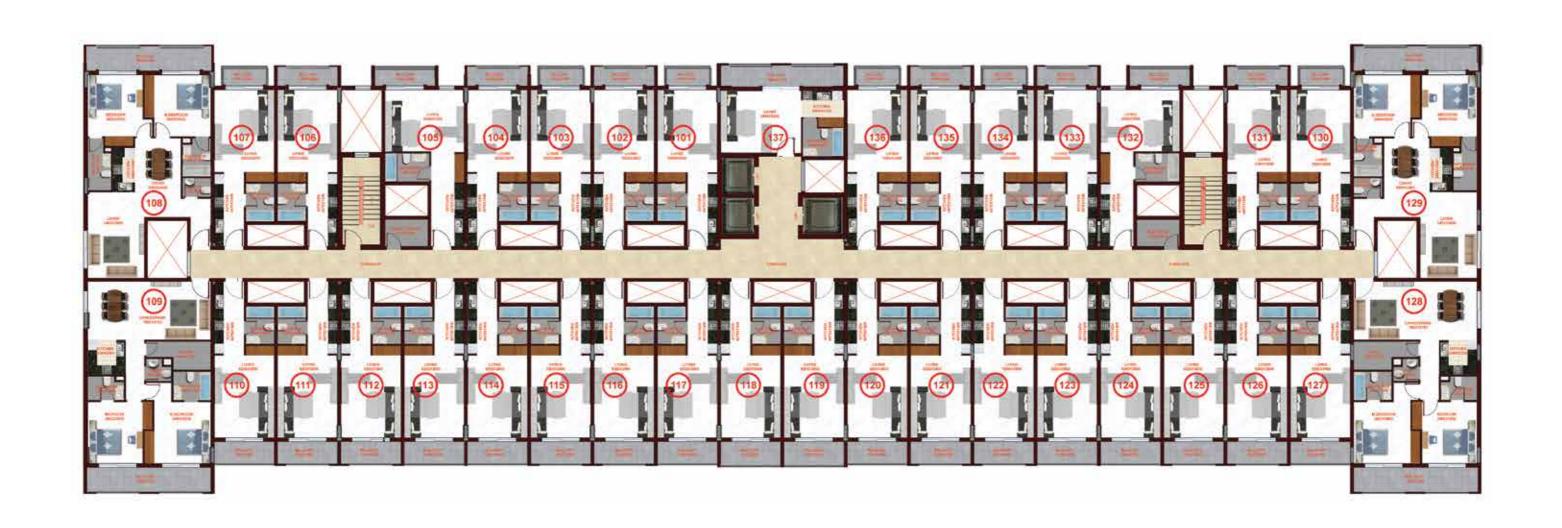

FIRST FLOOR APARTMENTS

| APARTMENT<br>NO. | APARTMENT<br>TYPE | NET AREA<br>(SQ. FT.) |
|------------------|-------------------|-----------------------|
| 1                | 1 Bedroom         | 888.67                |
| 2                | Studio            | 412.15                |
| 3                | 1 Bedroom         | 762.94                |
| 4                | 2 Bedroom         | 1129.46               |
| 5                | 2 Bedroom         | 1157.01               |
| 6                | 1 Bedroom         | 978.44                |
| 7                | 2 Bedroom         | 1216.11               |
| 8                | 1 Bedroom         | 919.67                |
| 9                | 1 Bedroom         | 918.91                |
| 10               | 3 Bedroom         | 1857.10               |
| 11               | 1 Bedroom         | 942.16                |
| 12               | 1 Bedroom         | 920.10                |
| 13               | 1 Bedroom         | 919.57                |
| 14               | 1 Bedroom         | 921.39                |
| 15               | 1 Bedroom         | 845.5                 |
| 16               | 2 Bedroom         | 942.81                |
| 17               | 2 Bedroom         | 1054.11               |
| 18               | Studio            | 465.96                |
| 19               | 1 Bedroom         | 902.45                |
| 20               | 1 Bedroom         | 900.94                |
| 21               | Studio            | 419.79                |

#### **SECOND FLOOR APARTMENTS**

| APARTMENT<br>NO. | APARTMENT<br>TYPE | NET AREA<br>(SQ. FT.) |
|------------------|-------------------|-----------------------|
| 1                | Studio            | 439.17                |
| 2                | Studio            | 430.44                |
| 3                | Studio            | 412.36                |
| 4                | 1 Bedroom         | 763.05                |
| 5                | 2 Bedroom         | 1129.46               |
| 6                | 2 Bedroom         | 1157.12               |
| 7                | Studio            | 449.82                |
| 8                | Studio            | 449.82                |
| 9                | 2 Bedroom         | 1197.16               |
| 10               | Studio            | 430.44                |
| 11               | Studio            | 450.14                |
| 12               | Studio            | 450.14                |
| 13               | Studio            | 430.44                |
| 14               | 3 Bedroom         | 1857.31               |
| 15               | 1 Bedroom         | 923.22                |
| 16               | Studio            | 450.68                |
| 17               | Studio            | 450.14                |
| 18               | Studio            | 430.44                |
| 19               | Studio            | 430.44                |
| 20               | Studio            | 450.14                |
| 21               | Studio            | 451.54                |
| 22               | 1 Bedroom         | 807.30                |
| 23               | 2 Bedroom         | 942.70                |
| 24               | 2 Bedroom         | 1054.11               |
| 25               | Studio            | 465.96                |
| 26               | Studio            | 432.60                |
| 27               | Studio            | 450.14                |
| 28               | Studio            | 450.14                |
| 29               | Studio            | 431.09                |
| 30               | Studio            | 420.01                |