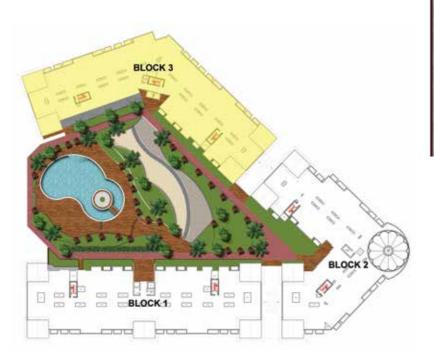

# LIVELIFE RESORT STYLE

Breaking from the norms of standard architecture, Resortz brings back the neoclassical era in its purest form, a style principally derived from the architecture of classical antiquity and the vitruvian principles. In it's form the architecture emphasizes on the wall by following a two tone color concept and maintains a separate identities to each of its parts. **Spread over 4 acres of land Resortz spreads over 3 blocks, the project offers Studios, One Bedrooms, Two Bedrooms, Three Bedrooms and Retail Units, with 34% of the plot area used for beautiful landscaping.** A beautiful Dome in the central block reminds you of the Duomo in Florence. Fine detailed Column stands tall throughout the facade of the buildings adding to its grandeur. The 3 blocks come together to form a boundary for a beautiful landscape and swimming pool.