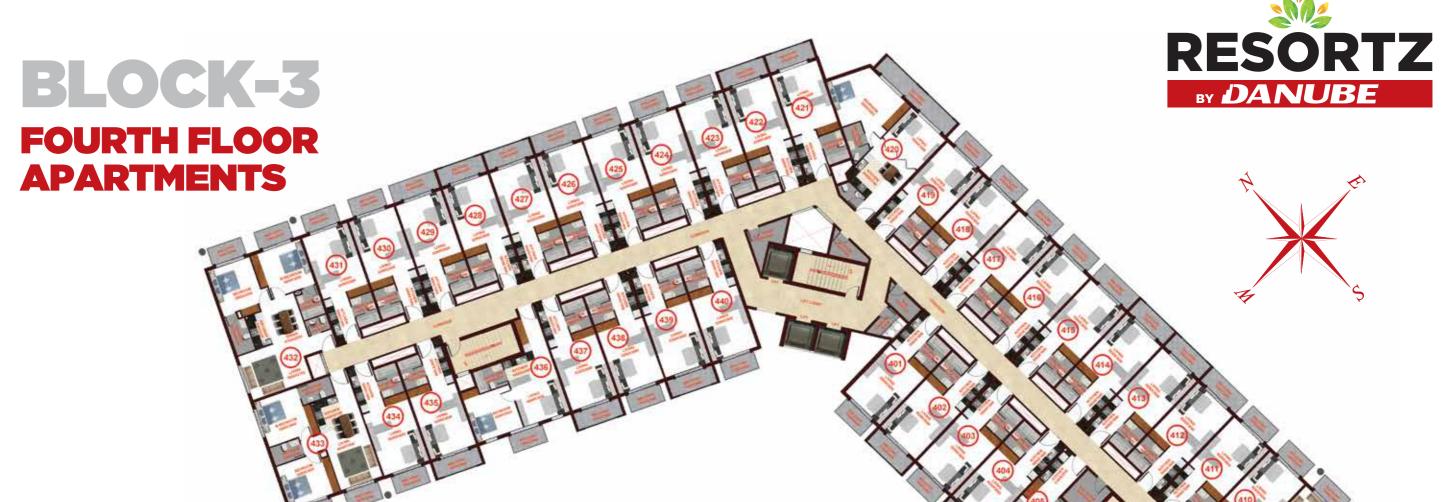

**FOURTH FLOOR APARTMENTS** 

| APARTMENT<br>NO. | APARTMENT<br>TYPE | NET AREA<br>(SQ. FT.) |
|------------------|-------------------|-----------------------|
| 1                | Studio            | 452.51                |
| 2                | Studio            | 469.84                |
| 3                | Studio            | 450.14                |
| 4                | Studio            | 469.84                |
| 5                | Studio            | 506.33                |
| 6                | Studio            | 472.10                |
| 7                | Studio            | 449.82                |
| 8                | 2 Bedroom         | 1074.89               |
| 9                | 2 Bedroom         | 1102.66               |
| 10               | Studio            | 449.82                |
| 11               | Studio            | 450.14                |
| 12               | Studio            | 468.98                |
| 13               | Studio            | 469.84                |
| 14               | Studio            | 469.84                |
| 15               | Studio            | 468.98                |
| 16               | Studio            | 450.14                |
| 17               | Studio            | 450.14                |
| 18               | Studio            | 450.14                |
| 19               | Studio            | 450.14                |
| 20               | Studio            | 450.14                |
| 21               | Studio            | 450.14                |
| 22               | Studio            | 468.98                |
| 23               | Studio            | 469.84                |
| 24               | Studio            | 469.84                |
| 25               | Studio            | 468.98                |
| 26               | Studio            | 450.14                |
| 27               | Studio            | 449.82                |
| 28               | 2 Bedroom         | 1102.66               |
| 29               | 2 Bedroom         | 1074.89               |
| 30               | Studio            | 449.82                |
| 31               | Studio            | 472.32                |
| 32               | Studio            | 506.76                |
| 33               | Studio            | 469.84                |
| 34               | Studio            | 450.14                |
| 35               | Studio            | 469.84                |
| 36               | Studio            | 451.54                |
| 37               | Studio            | 418.71                |