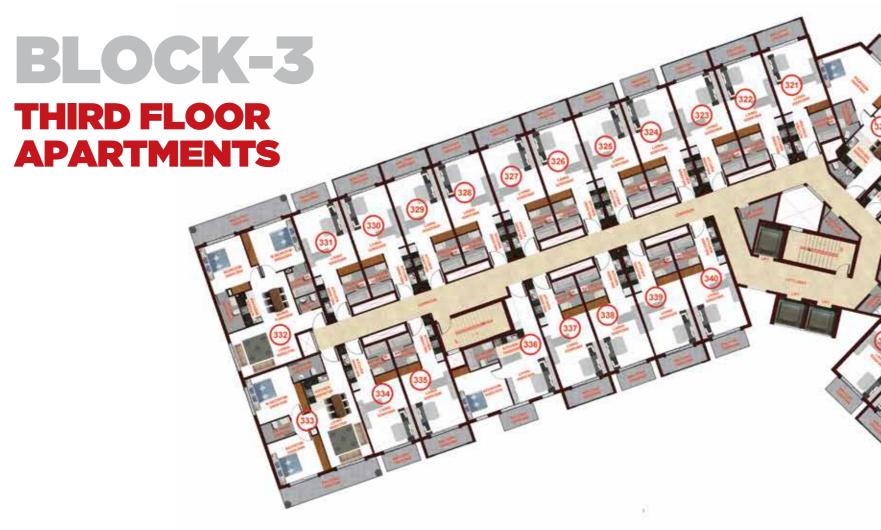

**THIRD FLOOR APARTMENTS** 

| APARTMENT<br>NO. | APARTMENT<br>TYPE | NET AREA<br>(SQ. FT.) |
|------------------|-------------------|-----------------------|
| 1                | Studio            | 452.51                |
| 2                | Studio            | 469.84                |
| 3                | Studio            | 450.14                |
| 4                | Studio            | 469.84                |
| 5                | Studio            | 506.33                |
| 6                | Studio            | 472.10                |
| 7                | Studio            | 449.82                |
| 8                | 2 Bedroom         | 1113.31               |
| 9                | 2 Bedroom         | 1140.87               |
| 10               | Studio            | 449.82                |
| 11               | Studio            | 469.09                |
| 12               | Studio            | 469.95                |
| 13               | Studio            | 469.95                |
| 14               | Studio            | 469.95                |
| 15               | Studio            | 469.95                |
| 16               | Studio            | 469.09                |
| 17               | Studio            | 450.25                |
| 18               | Studio            | 469.84                |
| 19               | Studio            | 468.98                |
| 20               | Studio            | 450.25                |
| 21               | Studio            | 469.09                |
| 22               | Studio            | 469.95                |
| 23               | Studio            | 469.95                |
| 24               | Studio            | 469.95                |
| 25               | Studio            | 469.95                |
| 26               | Studio            | 469.09                |
| 27               | Studio            | 449.82                |
| 28               | 2 Bedroom         | 1140.87               |
| 29               | 2 Bedroom         | 1113.01               |
| 30               | Studio            | 449.82                |
| 31               | Studio            | 472.32                |
| 32               | Studio            | 506.76                |
| 33               | Studio            | 469.84                |
| 34               | Studio            | 450.14                |
| 35               | Studio            | 469.84                |
| 36               | Studio            | 451.22                |
| 37               | Studio            | 505.36                |