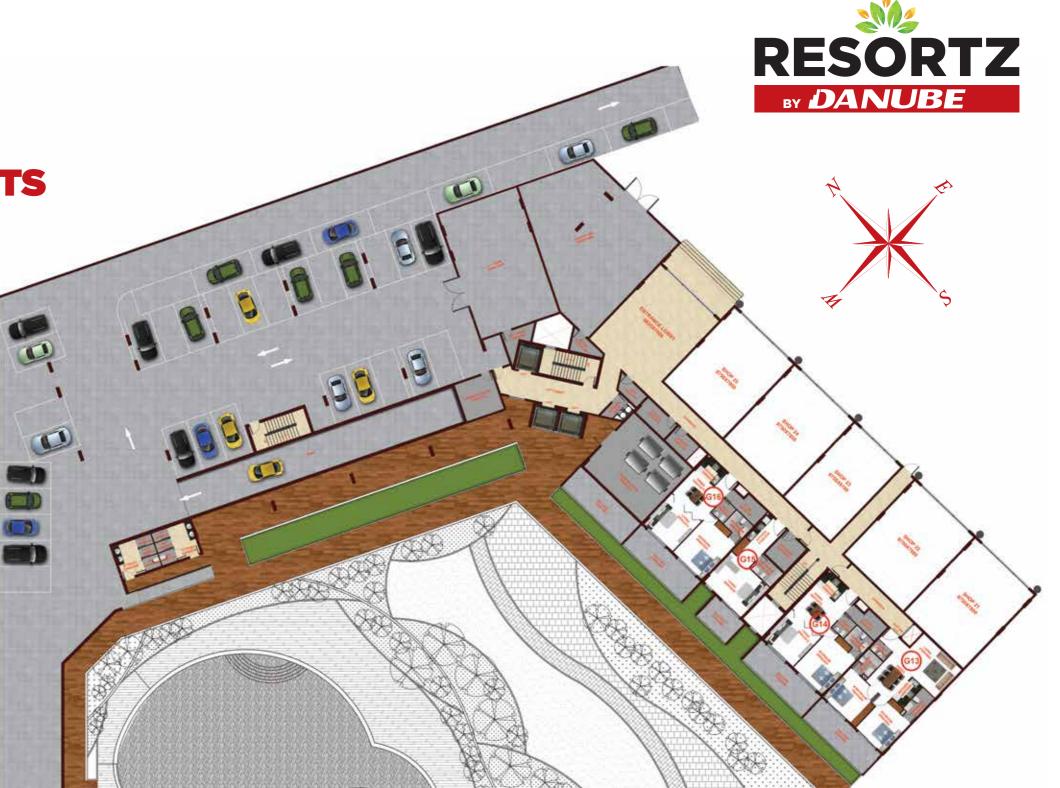

# **GROUND FLOOR SHOPS & APARTMENTS**

| APARTMENT NO. | APARTMENT<br>TYPE | NET AREA<br>(SQ. FT.) |
|---------------|-------------------|-----------------------|
| 8             | 2 Bedroom         | 1210.83               |
| 9             | 1 Bedroom         | 1019.45               |
| 10            | 1 Bedroom         | 1021.71               |
| 11            | Studio            | 570.92                |
| 12            | 2 Bedroom         | 1137.10               |

| SHOP | NET AREA  |
|------|-----------|
| NO.  | (SQ. FT.) |
| 10   | 1012.78   |
| 11   | 1578.20   |
| 12   | 858.96    |
| 13   | 868.76    |
| 14   | 1137.42   |
| 15   | 1082.85   |
| 16   | 858.96    |
| 17   | 858.96    |
| 18   | 859.82    |
| 19   | 681.46    |
| 20   | 867.79    |