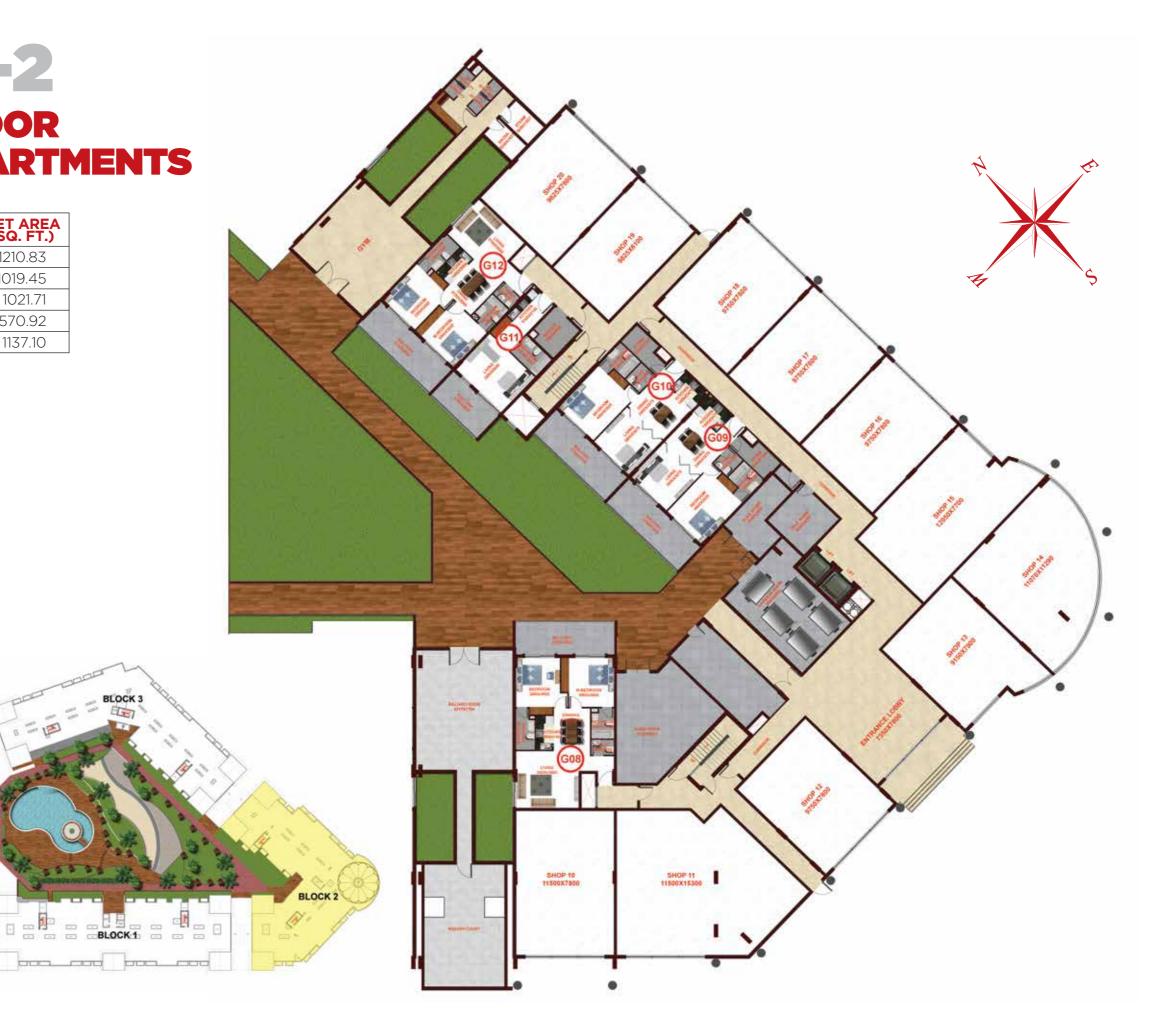

# **GROUND FLOOR SHOPS & APARTMENTS**

| APARTMENT NO. | APARTMENT<br>TYPE | NET AREA<br>(SQ. FT.) |
|---------------|-------------------|-----------------------|
| 8             | 2 Bedroom         | 1210.83               |
| 9             | 1 Bedroom         | 1019.45               |
| 10            | 1 Bedroom         | 1021.71               |
| 11            | Studio            | 570.92                |
| 12            | 2 Bedroom         | 1137.10               |

| SHOP | NET AREA  |
|------|-----------|
| NO.  | (SQ. FT.) |
| 10   | 1012.78   |
| 11   | 1578.20   |
| 12   | 858.96    |
| 13   | 868.76    |
| 14   | 1137.42   |
| 15   | 1082.85   |
| 16   | 858.96    |
| 17   | 858.96    |
| 18   | 859.82    |
| 19   | 681.46    |
| 20   | 867.79    |