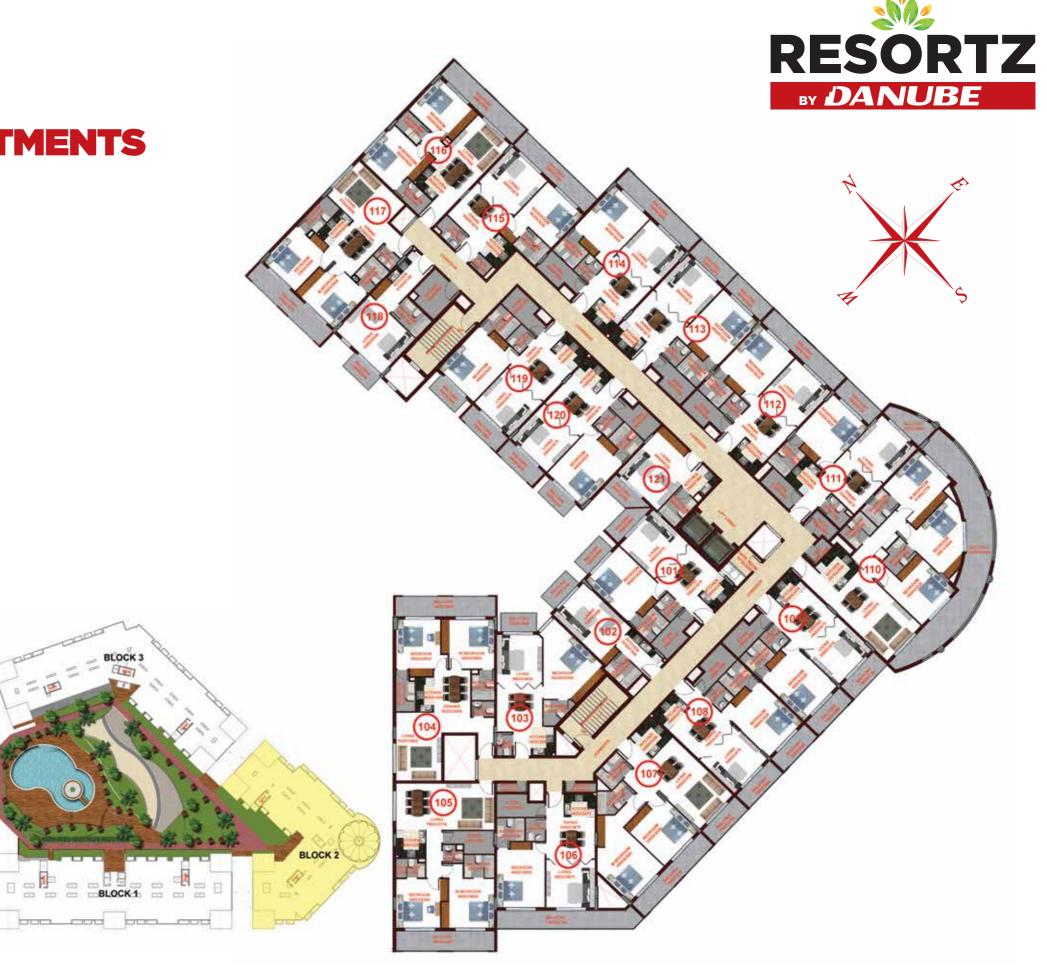

FIRST FLOOR APARTMENTS

| APARTMENT<br>NO. | APARTMENT<br>TYPE | NET AREA<br>(SQ. FT.) |
|------------------|-------------------|-----------------------|
| 1                | 1 Bedroom         | 888.67                |
| 2                | Studio            | 412.15                |
| 3                | 1 Bedroom         | 762.94                |
| 4                | 2 Bedroom         | 1129.46               |
| 5                | 2 Bedroom         | 1157.01               |
| 6                | 1 Bedroom         | 978.44                |
| 7                | 2 Bedroom         | 1216.11               |
| 8                | 1 Bedroom         | 919.67                |
| 9                | 1 Bedroom         | 918.91                |
| 10               | 3 Bedroom         | 1857.10               |
| 11               | 1 Bedroom         | 942.16                |
| 12               | 1 Bedroom         | 920.10                |
| 13               | 1 Bedroom         | 919.57                |
| 14               | 1 Bedroom         | 921.39                |
| 15               | 1 Bedroom         | 845.5                 |
| 16               | 2 Bedroom         | 942.81                |
| 17               | 2 Bedroom         | 1054.11               |
| 18               | Studio            | 465.96                |
| 19               | 1 Bedroom         | 902.45                |
| 20               | 1 Bedroom         | 900.94                |
| 21               | Studio            | 419.79                |