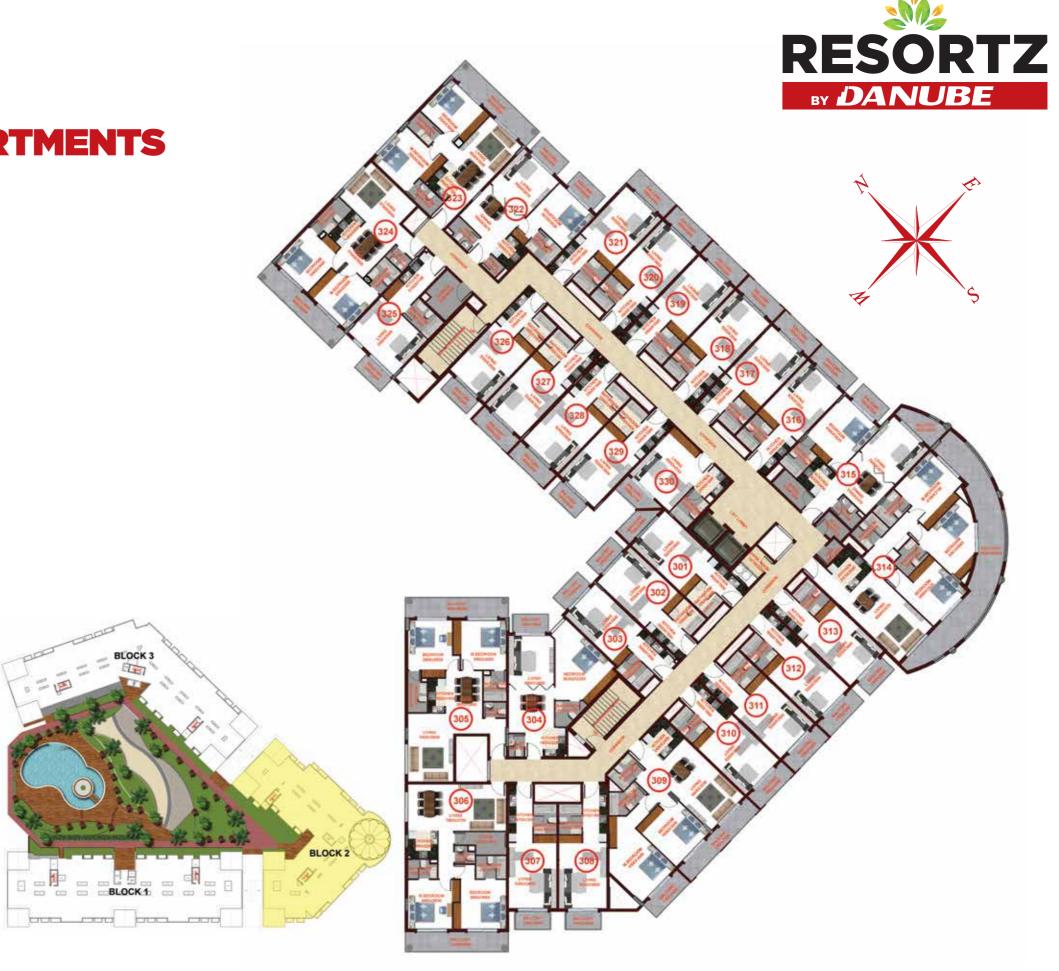

#### **THIRD FLOOR APARTMENTS**

| APARTMENT<br>NO. | APARTMENT<br>TYPE | NET AREA<br>(SQ. FT.) |
|------------------|-------------------|-----------------------|
| 1                | Studio            | 439.17                |
| 2                | Studio            | 430.44                |
| 3                | Studio            | 412.47                |
| 4                | 1 Bedroom         | 763.05                |
| 5                | 2 Bedroom         | 1113.64               |
| 6                | 2 Bedroom         | 1141.41               |
| 7                | Studio            | 449.82                |
| 8                | Studio            | 449.82                |
| 9                | 2 Bedroom         | 1215.68               |
| 10               | Studio            | 450.14                |
| 11               | Studio            | 450.14                |
| 12               | Studio            | 449.28                |
| 13               | Studio            | 430.44                |
| 14               | 3 Bedroom         | 1857.31               |
| 15               | 1 Bedroom         | 923.22                |
| 16               | Studio            | 449.82                |
| 17               | Studio            | 450.14                |
| 18               | Studio            | 450.14                |
| 19               | Studio            | 450.14                |
| 20               | Studio            | 450.14                |
| 21               | Studio            | 452.40                |
| 22               | 1 Bedroom         | 807.30                |
| 23               | 2 Bedroom         | 926.88                |
| 24               | 2 Bedroom         | 1038.29               |
| 25               | Studio            | 465.96                |
| 26               | Studio            | 432.60                |
| 27               | Studio            | 450.14                |
| 28               | Studio            | 450.14                |
| 29               | Studio            | 431.09                |
| 30               | Studio            | 420.01                |

## **BLOCK-2**