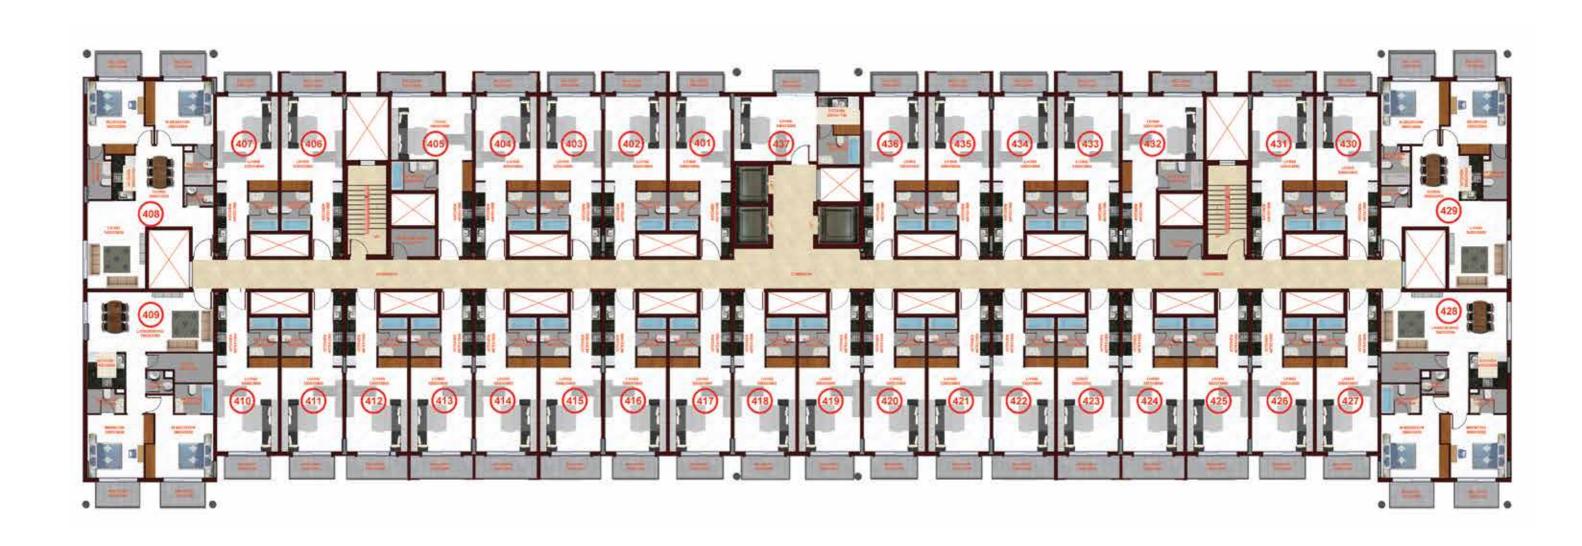

# LIVELIFE RESORT STYLE

Breaking from the norms of standard architecture, Resortz brings back the neoclassical era in its purest form, a style principally derived from the architecture of classical antiquity and the vitruvian principles. In it's form the architecture emphasizes on the wall by following a two tone color concept and maintains a separate identities to each of its parts. **Spread over 4 acres of land Resortz spreads over 3 blocks, the project offers Studios, One Bedrooms, Two Bedrooms, Three Bedrooms and Retail Units, with 34% of the plot area used for beautiful landscaping.** A beautiful Dome in the central block reminds you of the Duomo in Florence. Fine detailed Column stands tall throughout the facade of the buildings adding to its grandeur. The 3 blocks come together to form a boundary for a beautiful landscape and swimming pool.