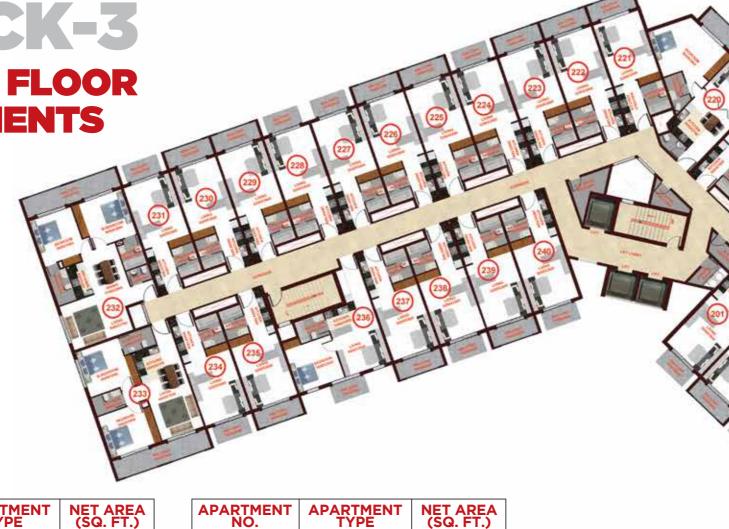

**SECOND FLOOR APARTMENTS** 

| APARTMENT<br>NO. | APARTMENT<br>TYPE | NET AREA<br>(SQ. FT.) |
|------------------|-------------------|-----------------------|
| 1                | Studio            | 452.51                |
| 2                | Studio            | 469.95                |
| 3                | Studio            | 450.14                |
| 4                | Studio            | 469.84                |
| 5                | Studio            | 506.33                |
| 6                | Studio            | 472.10                |
| 7                | Studio            | 449.82                |
| 8                | 2 Bedroom         | 1128.92               |
| 9                | 2 Bedroom         | 1156.69               |
| 10               | Studio            | 449.82                |
| 11               | Studio            | 469.84                |
| 12               | Studio            | 469.84                |
| 13               | Studio            | 450.14                |
| 14               | Studio            | 450.14                |
| 15               | Studio            | 469.84                |
| 16               | Studio            | 469.84                |
| 17               | Studio            | 450.14                |
| 18               | Studio            | 477.05                |
| 19               | Studio            | 477.05                |
| 20               | Studio            | 450.14                |
| 21               | Studio            | 469.84                |
| 22               | Studio            | 469.84                |
| 23               | Studio            | 450.14                |
| 24               | Studio            | 450.14                |
| 25               | Studio            | 469.84                |
| 26               | Studio            | 469.84                |
| 27               | Studio            | 449.82                |
| 28               | 2 Bedroom         | 1156.69               |
| 29               | 2 Bedroom         | 1128.92               |
| 30               | Studio            | 449.82                |
| 31               | Studio            | 472.32                |
| 32               | Studio            | 506.76                |
| 33               | Studio            | 469.84                |
| 34               | Studio            | 450.14                |
| 35               | Studio            | 469.95                |
| 36               | Studio            | 451.22                |
| 37               | Studio            | 520.97                |