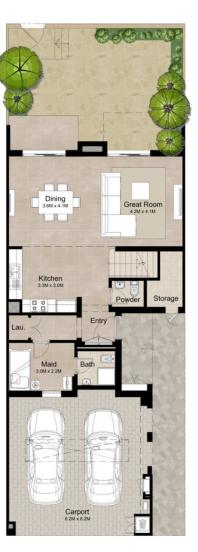

### 3 BEDROOM + MAID'S MID UNIT - TYPE 2A

| AREA                | MIN (SQ.FT) | MAX (SQ.FT) |
|---------------------|-------------|-------------|
| TOTAL BUILT-UP AREA | 2,292.17    | 2,320.91    |

- 1. All room dimensions are in metric and measured to structural elements and exclude wall finishes and construction tolerances.
- 2. All dimensions have been provided by our consultant architects.
- 3. All materials, dimensions, drawings features and amenities are approximate at the time of printing.
- 4. Actual area may vary from stated area. Drawings not to scale E&EO. The developer reserves the right tomake revisions to the floor plans and any features, materials, dimensions, drawings and amenities mentioned in this brochure without notice.
- 5. Unit floor plan might be mirrored according to its location in the building layout.

Ground Floor

First Floor