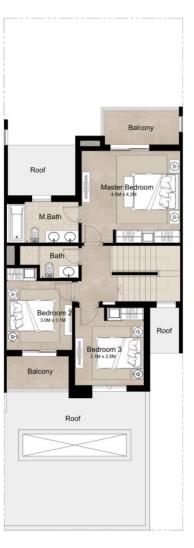

## 3 BEDROOM + MAID'S MID UNIT - TYPE 1B

| AREA                | MIN (SQ.FT) | MAX (SQ.FT) |
|---------------------|-------------|-------------|
| TOTAL BUILT-UP AREA | 2,204.23    | 2,204.23    |

- 1. All room dimensions are in metric and measured to structural elements and exclude wall finishes and construction tolerances.
- 2. All dimensions have been provided by our consultant architects.
- 3. All materials, dimensions, drawings features and amenities are approximate at the time of printing.
- 4. Actual area may vary from stated area. Drawings not to scale E&EO. The developer reserves the right tomake revisions to the floor plans and any features, materials, dimensions, drawings and amenities mentioned in this brochure without notice.
- 5. Unit floor plan might be mirrored according to its location in the building layout.

Ground Floor

First Floor