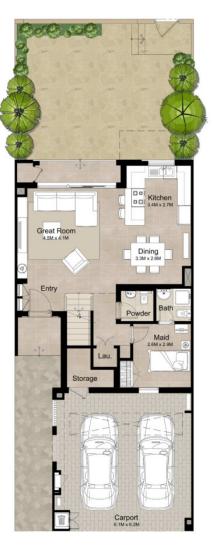

# 3 BEDROOM + MAID'S MID UNIT - TYPE 1A

| AREA                | MIN (SQ.FT) | MAX (SQ.FT) |
|---------------------|-------------|-------------|
| TOTAL BUILT-UP AREA | 2,201.43    | 2,229.53    |

- 1. All room dimensions are in metric and measured to structural elements and exclude wall finishes and construction tolerances.
- 2. All dimensions have been provided by our consultant architects.
- 3. All materials, dimensions, drawings features and amenities are approximate at the time of printing.
- 4. Actual area may vary from stated area. Drawings not to scale E&EO. The developer reserves the right tomake revisions to the floor plans and any features, materials, dimensions, drawings and amenities mentioned in this brochure without notice.
- 5. Unit floor plan might be mirrored according to its location in the building layout.

Ground Floor

First Floor