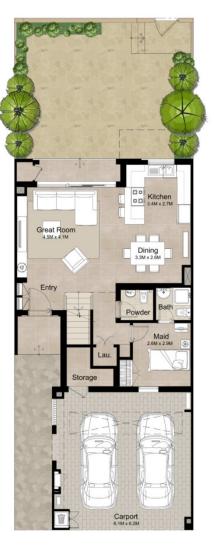

## 3 BEDROOM + MAID'S MID UNIT - TYPE 1B

| AREA                | MIN (SQ.FT) | MAX (SQ.FT) |
|---------------------|-------------|-------------|
| TOTAL BUILT-UP AREA | 2,204.23    | 2,204.23    |

- 1. All room dimensions are in metric and measured to structural elements and exclude wall finishes and construction tolerances.
- 2. All dimensions have been provided by our consultant architects.
- 3. All materials, dimensions, drawings features and amenities are approximate at the time of printing.
- 4. Actual area may vary from stated area. Drawings not to scale E&EO. The developer reserves the right tomake revisions to the floor plans and any features, materials, dimensions, drawings and amenities mentioned in this brochure without notice.
- 5. Unit floor plan might be mirrored according to its location in the building layout.

Ground Floor

First Floor