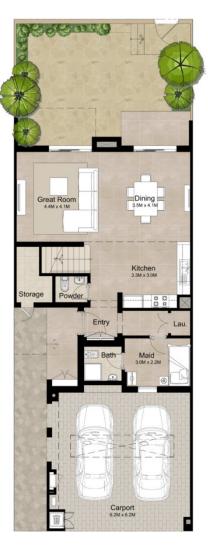

# 3 BEDROOM + MAID'S MID UNIT - TYPE 1A

| AREA                | MIN (SQ.FT) | MAX (SQ.FT) |
|---------------------|-------------|-------------|
| TOTAL BUILT-UP AREA | 2,201.43    | 2,229.53    |

- 1. All room dimensions are in metric and measured to structural elements and exclude wall finishes and construction tolerances.
- 2. All dimensions have been provided by our consultant architects.
- 3. All materials, dimensions, drawings features and amenities are approximate at the time of printing.
- 4. Actual area may vary from stated area. Drawings not to scale E&EO. The developer reserves the right tomake revisions to the floor plans and any features, materials, dimensions, drawings and amenities mentioned in this brochure without notice.
- 5. Unit floor plan might be mirrored according to its location in the building layout.

Ground Floor

First Floor