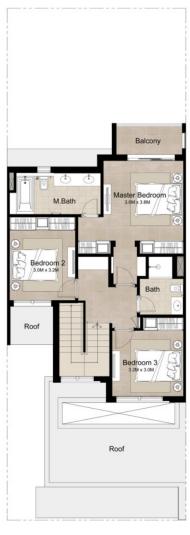

## 3 BEDROOM + MAID'S MID UNIT - TYPE 1B

| AREA                | MIN (SQ.FT) | MAX (SQ.FT) |
|---------------------|-------------|-------------|
| TOTAL BUILT-UP AREA | 2,204.23    | 2,204.23    |

- 1. All room dimensions are in metric and measured to structural elements and exclude wall finishes and construction tolerances.
- 2. All dimensions have been provided by our consultant architects.
- 3. All materials, dimensions, drawings features and amenities are approximate at the time of printing.
- 4. Actual area may vary from stated area. Drawings not to scale E&EO. The developer reserves the right tomake revisions to the floor plans and any features, materials, dimensions, drawings and amenities mentioned in this brochure without notice.
- 5. Unit floor plan might be mirrored according to its location in the building layout.

Ground Floor

First Floor