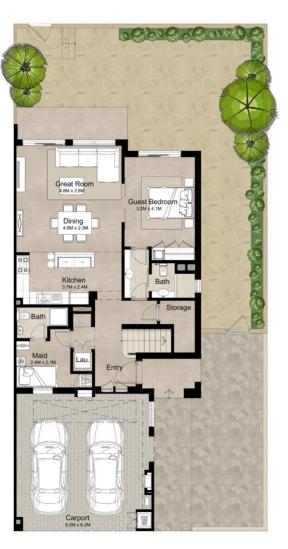

### 3 BEDROOM + MAID'S MID UNIT - TYPE 2A

| AREA                | MIN (SQ.FT) | MAX (SQ.FT) |
|---------------------|-------------|-------------|
| TOTAL BUILT-UP AREA | 2,292.17    | 2,320.91    |

- 1. All room dimensions are in metric and measured to structural elements and exclude wall finishes and construction tolerances.
- 2. All dimensions have been provided by our consultant architects.
- 3. All materials, dimensions, drawings features and amenities are approximate at the time of printing.
- 4. Actual area may vary from stated area. Drawings not to scale E&EO. The developer reserves the right tomake revisions to the floor plans and any features, materials, dimensions, drawings and amenities mentioned in this brochure without notice.
- 5. Unit floor plan might be mirrored according to its location in the building layout.

Ground Floor

First Floor