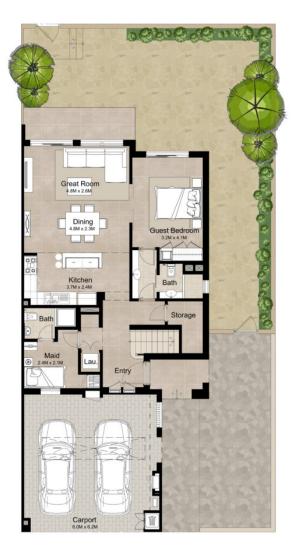

# 3 BEDROOM + MAID'S MID UNIT - TYPE 1A

| AREA                | MIN (SQ.FT) | MAX (SQ.FT) |
|---------------------|-------------|-------------|
| TOTAL BUILT-UP AREA | 2,201.43    | 2,229.53    |

- 1. All room dimensions are in metric and measured to structural elements and exclude wall finishes and construction tolerances.
- 2. All dimensions have been provided by our consultant architects.
- 3. All materials, dimensions, drawings features and amenities are approximate at the time of printing.
- 4. Actual area may vary from stated area. Drawings not to scale E&EO. The developer reserves the right tomake revisions to the floor plans and any features, materials, dimensions, drawings and amenities mentioned in this brochure without notice.
- 5. Unit floor plan might be mirrored according to its location in the building layout.

Ground Floor

First Floor