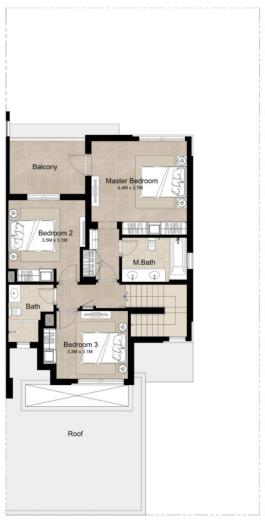

# 3 BEDROOM + MAID'S MID UNIT - TYPE 1A

| AREA                | MIN (SQ.FT) | MAX (SQ.FT) |
|---------------------|-------------|-------------|
| TOTAL BUILT-UP AREA | 2,201.43    | 2,229.53    |

- 1. All room dimensions are in metric and measured to structural elements and exclude wall finishes and construction tolerances.
- 2. All dimensions have been provided by our consultant architects.
- 3. All materials, dimensions, drawings features and amenities are approximate at the time of printing.
- 4. Actual area may vary from stated area. Drawings not to scale E&EO. The developer reserves the right tomake revisions to the floor plans and any features, materials, dimensions, drawings and amenities mentioned in this brochure without notice.
- 5. Unit floor plan might be mirrored according to its location in the building layout.

Ground Floor

First Floor