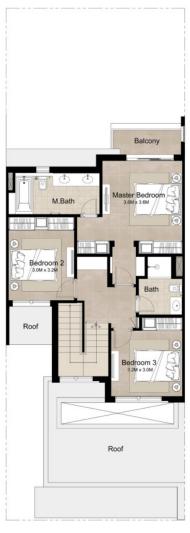

### 3 BEDROOM + MAID'S MID UNIT - TYPE 2A

| AREA                | MIN (SQ.FT) | MAX (SQ.FT) |
|---------------------|-------------|-------------|
| TOTAL BUILT-UP AREA | 2,292.17    | 2,320.91    |

- 1. All room dimensions are in metric and measured to structural elements and exclude wall finishes and construction tolerances.
- 2. All dimensions have been provided by our consultant architects.
- 3. All materials, dimensions, drawings features and amenities are approximate at the time of printing.
- 4. Actual area may vary from stated area. Drawings not to scale E&EO. The developer reserves the right tomake revisions to the floor plans and any features, materials, dimensions, drawings and amenities mentioned in this brochure without notice.
- 5. Unit floor plan might be mirrored according to its location in the building layout.

Ground Floor

First Floor