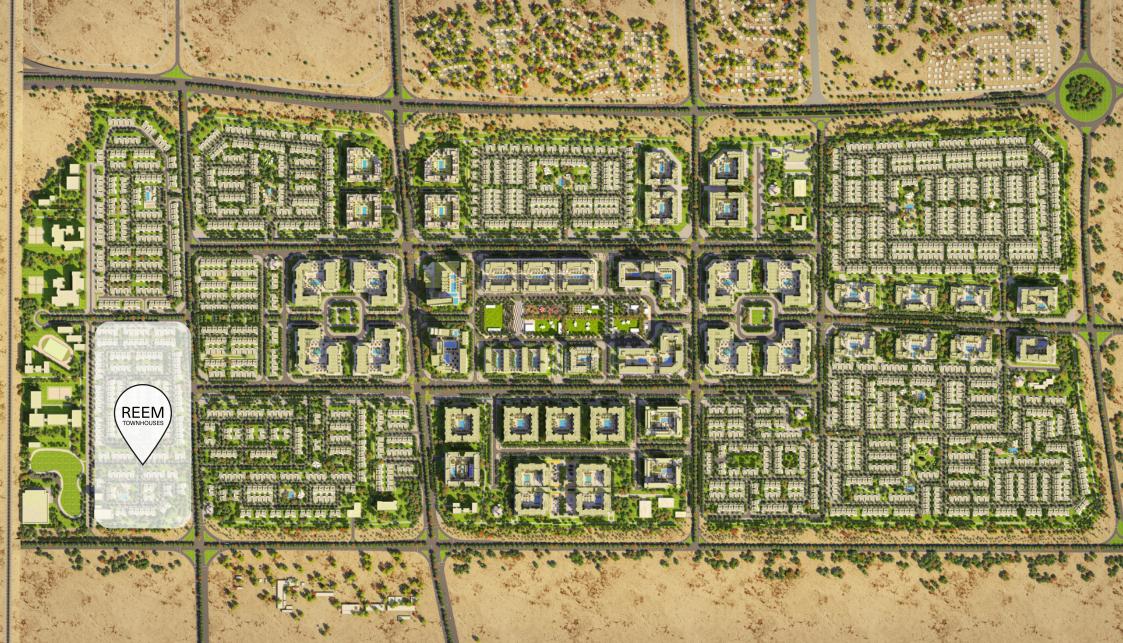

### PROJECT FEATURES

- Homes within walking distance of Town Square Dubai Park
- A wide range of shops and restaurants
- Kilometres of green space to enjoy, with trails for jogging, cycling and walking
- · Children's playgrounds and pool
- Nearby skateboard and water park
- Modern amenities including schools and hospitals