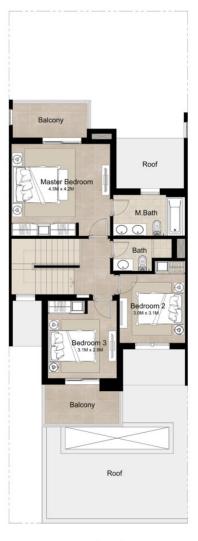

## 3 BEDROOM + MAID'S MID UNIT - TYPE 2B

| AREA                | MIN (SQ.FT) | MAX (SQ.FT) |
|---------------------|-------------|-------------|
| TOTAL BUILT-UP AREA | 2,313.06    | 2,344.06    |

- 1. All room dimensions are in metric and measured to structural elements and exclude wall finishes and construction tolerances.
- 2. All dimensions have been provided by our consultant architects.
- 3. All materials, dimensions, drawings features and amenities are approximate at the time of printing.
- 4. Actual area may vary from stated area. Drawings not to scale E&EO. The developer reserves the right tomake revisions to the floor plans and any features, materials, dimensions, drawings and amenities mentioned in this brochure without notice.
- 5. Unit floor plan might be mirrored according to its location in the building layout.

Ground Floor

First Floor