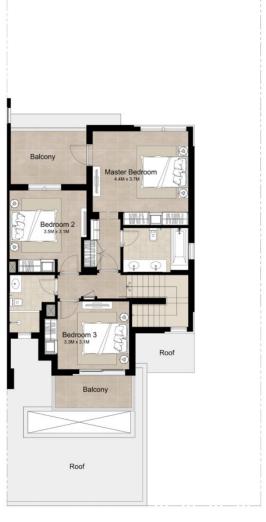

## 3 BEDROOM + MAID'S MID UNIT - TYPE 1B

| AREA                | MIN (SQ.FT) | MAX (SQ.FT) |
|---------------------|-------------|-------------|
| TOTAL BUILT-UP AREA | 2,204.23    | 2,204.23    |

- 1. All room dimensions are in metric and measured to structural elements and exclude wall finishes and construction tolerances.
- 2. All dimensions have been provided by our consultant architects.
- 3. All materials, dimensions, drawings features and amenities are approximate at the time of printing.
- 4. Actual area may vary from stated area. Drawings not to scale E&EO. The developer reserves the right tomake revisions to the floor plans and any features, materials, dimensions, drawings and amenities mentioned in this brochure without notice.
- 5. Unit floor plan might be mirrored according to its location in the building layout.

Ground Floor

First Floor