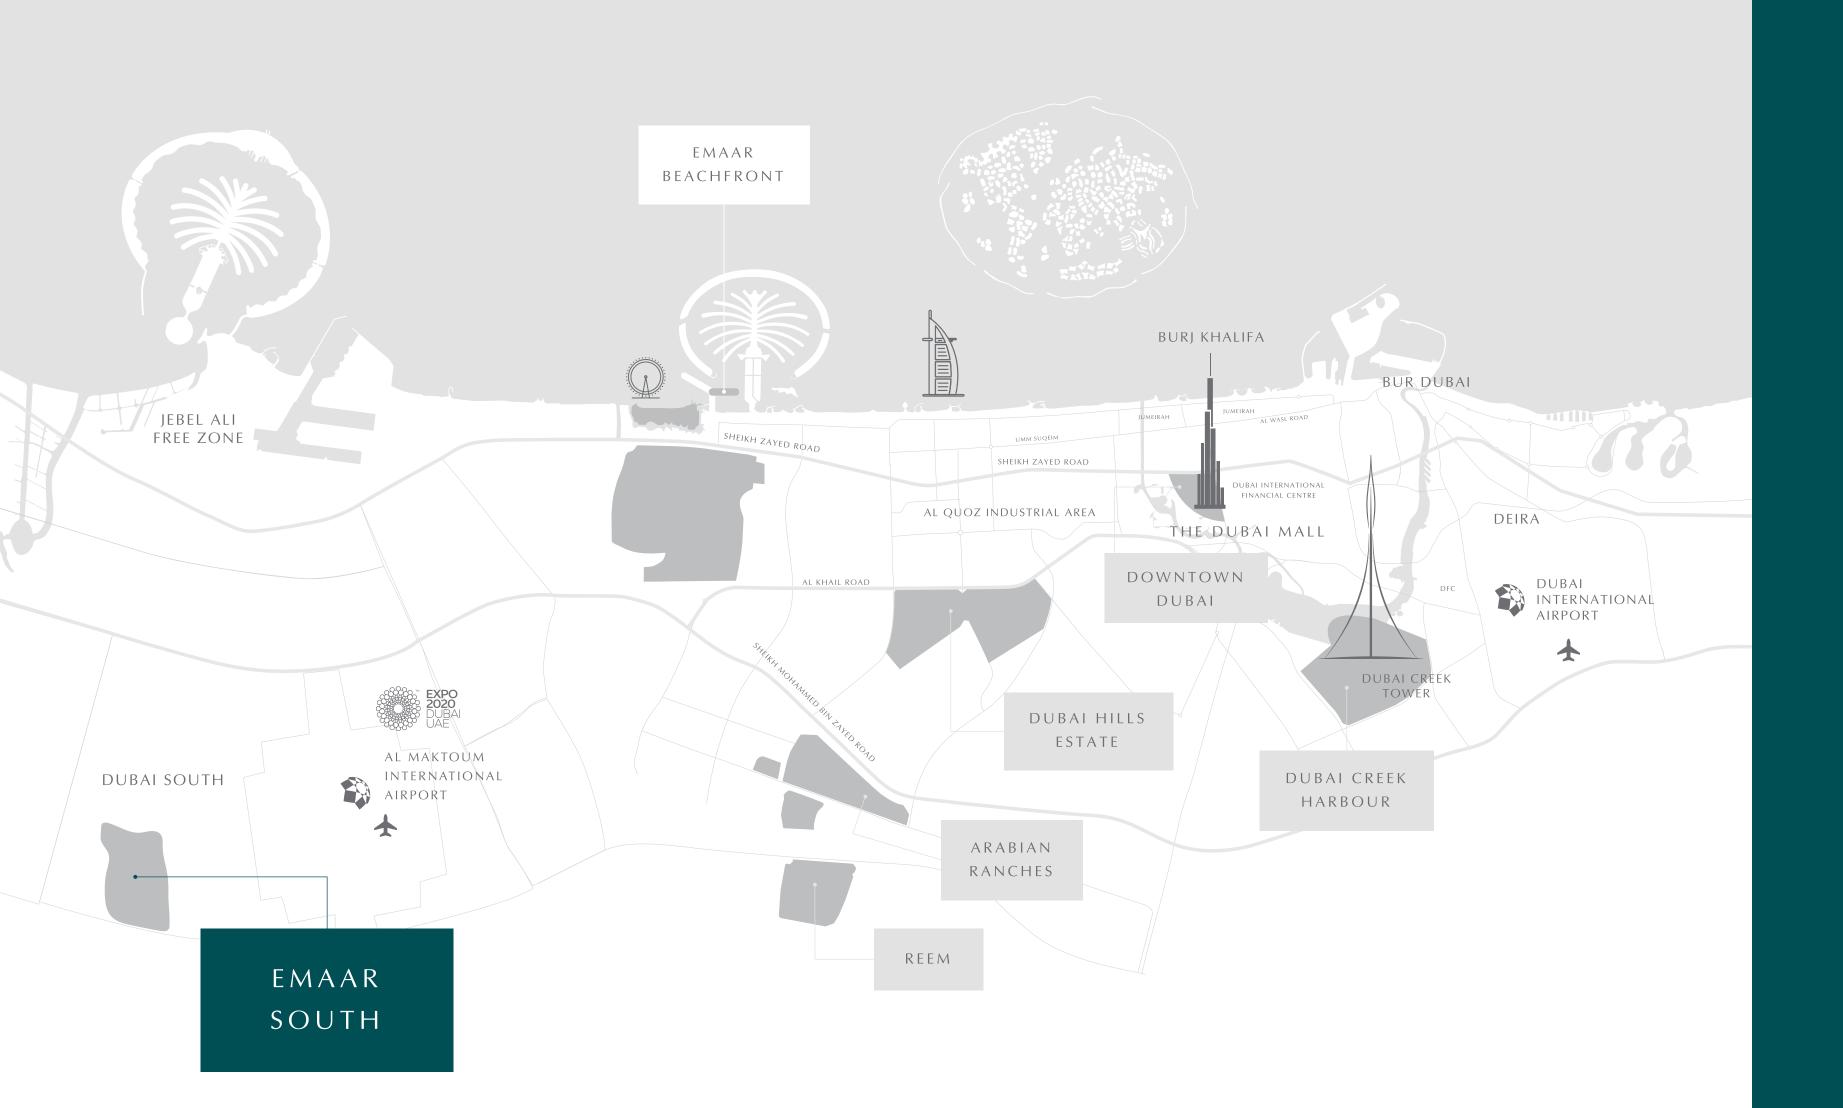

A CENTRAL HUB

### EMAAR SOUTH

22,700

Residential Units

15,360

Apartment Units

50

Minutes for Abu Dhabi

25

Neighbourhood Parks

30

Minutes from Jebel Ali Port

53,000

Square Metres of Retail and F&B Space