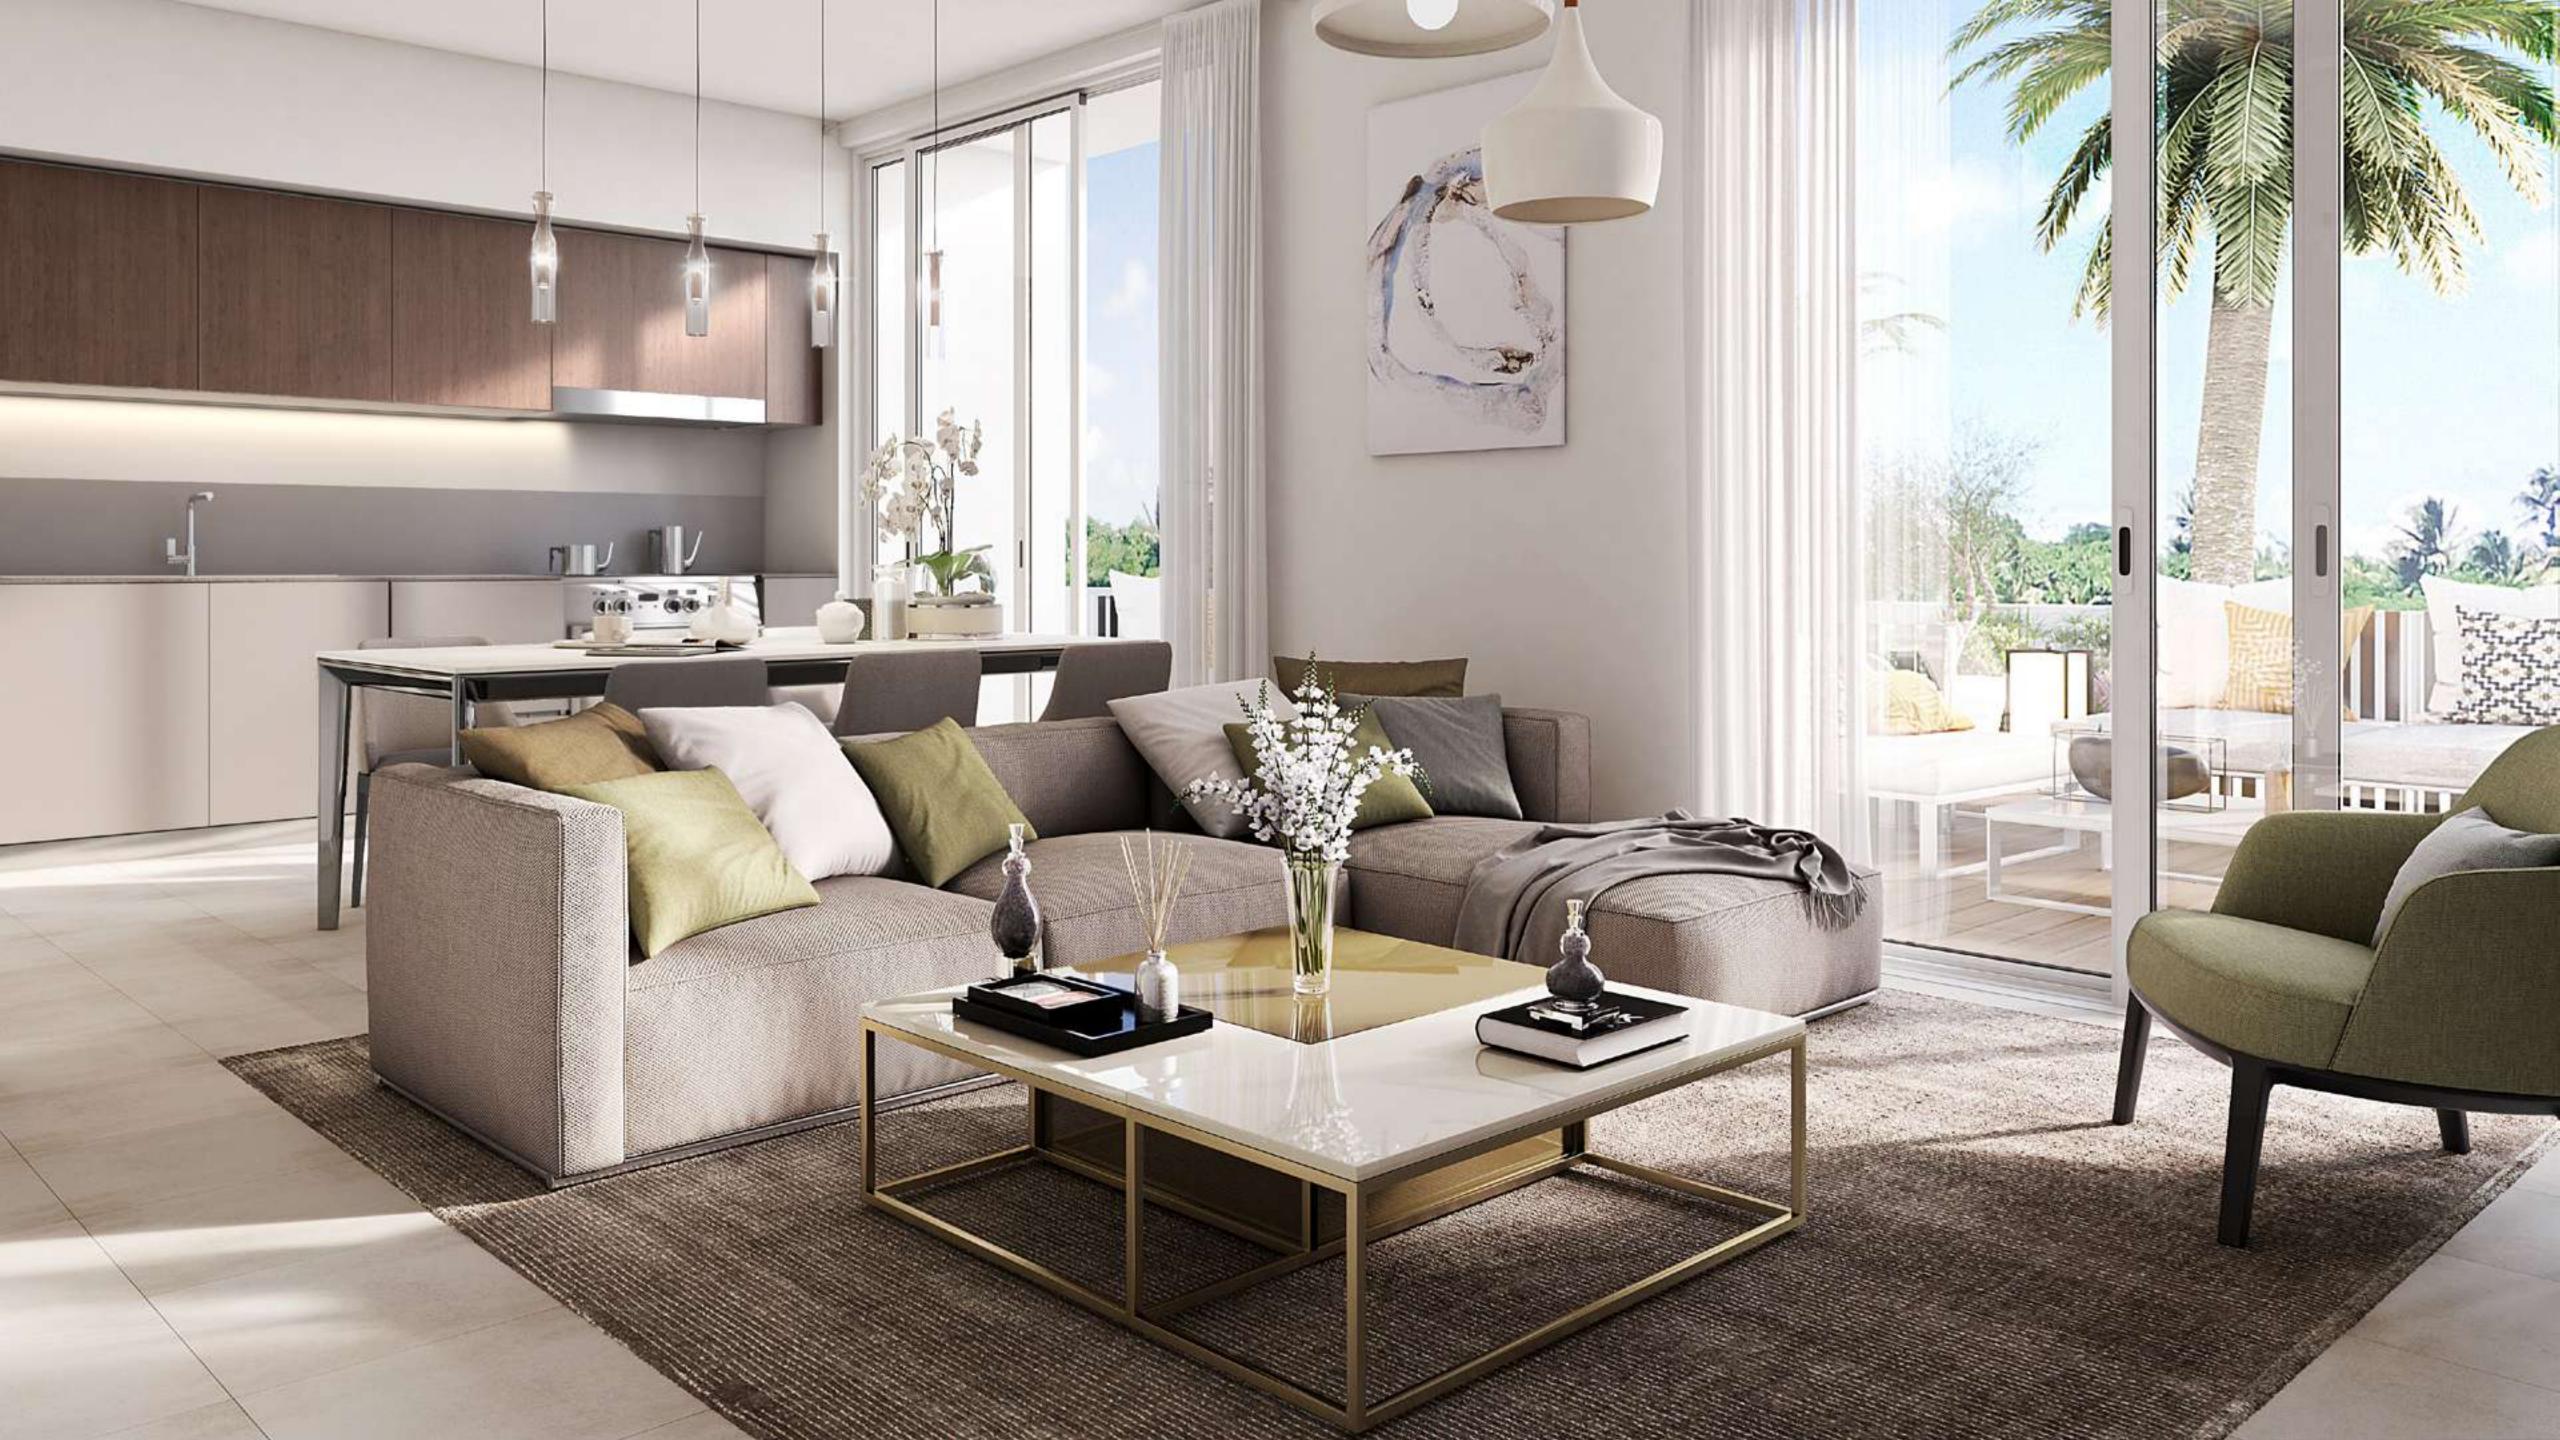

### MODERN VILLA LIVING

At a generous 110 to 140 sqm in size, every villa is finished in a muted neutral palette to match your choice of furniture. What's more, every room is bright and airy. Perfect for creating those special family moments.