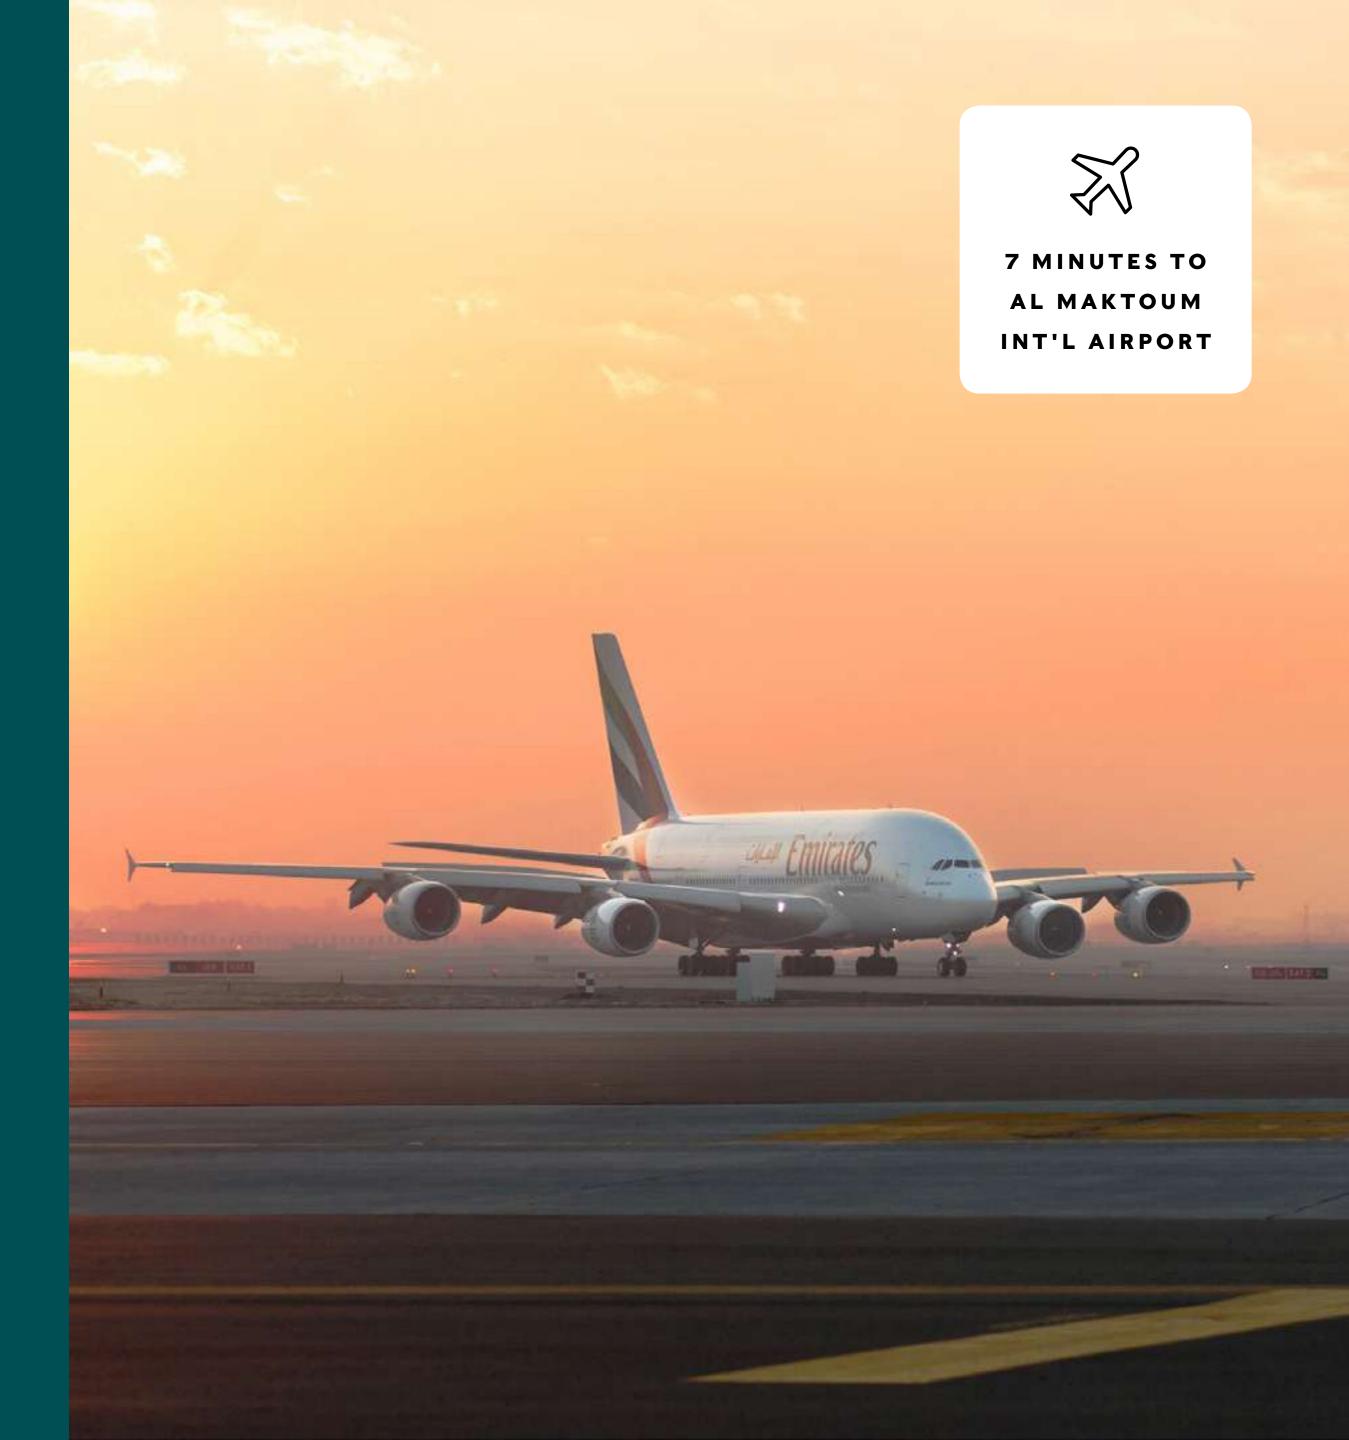

7 MINUTES FROM
AL MAKTOUM
INT'L AIRPORT

## AL MAKTOUM INTERNATIONAL AIRPORT

Al Maktoum International Airport is a global hub in the making. Located a mere 8 hours flight time for two-thirds of the world's population, it benefits from Dubai's hassle-free visa system.