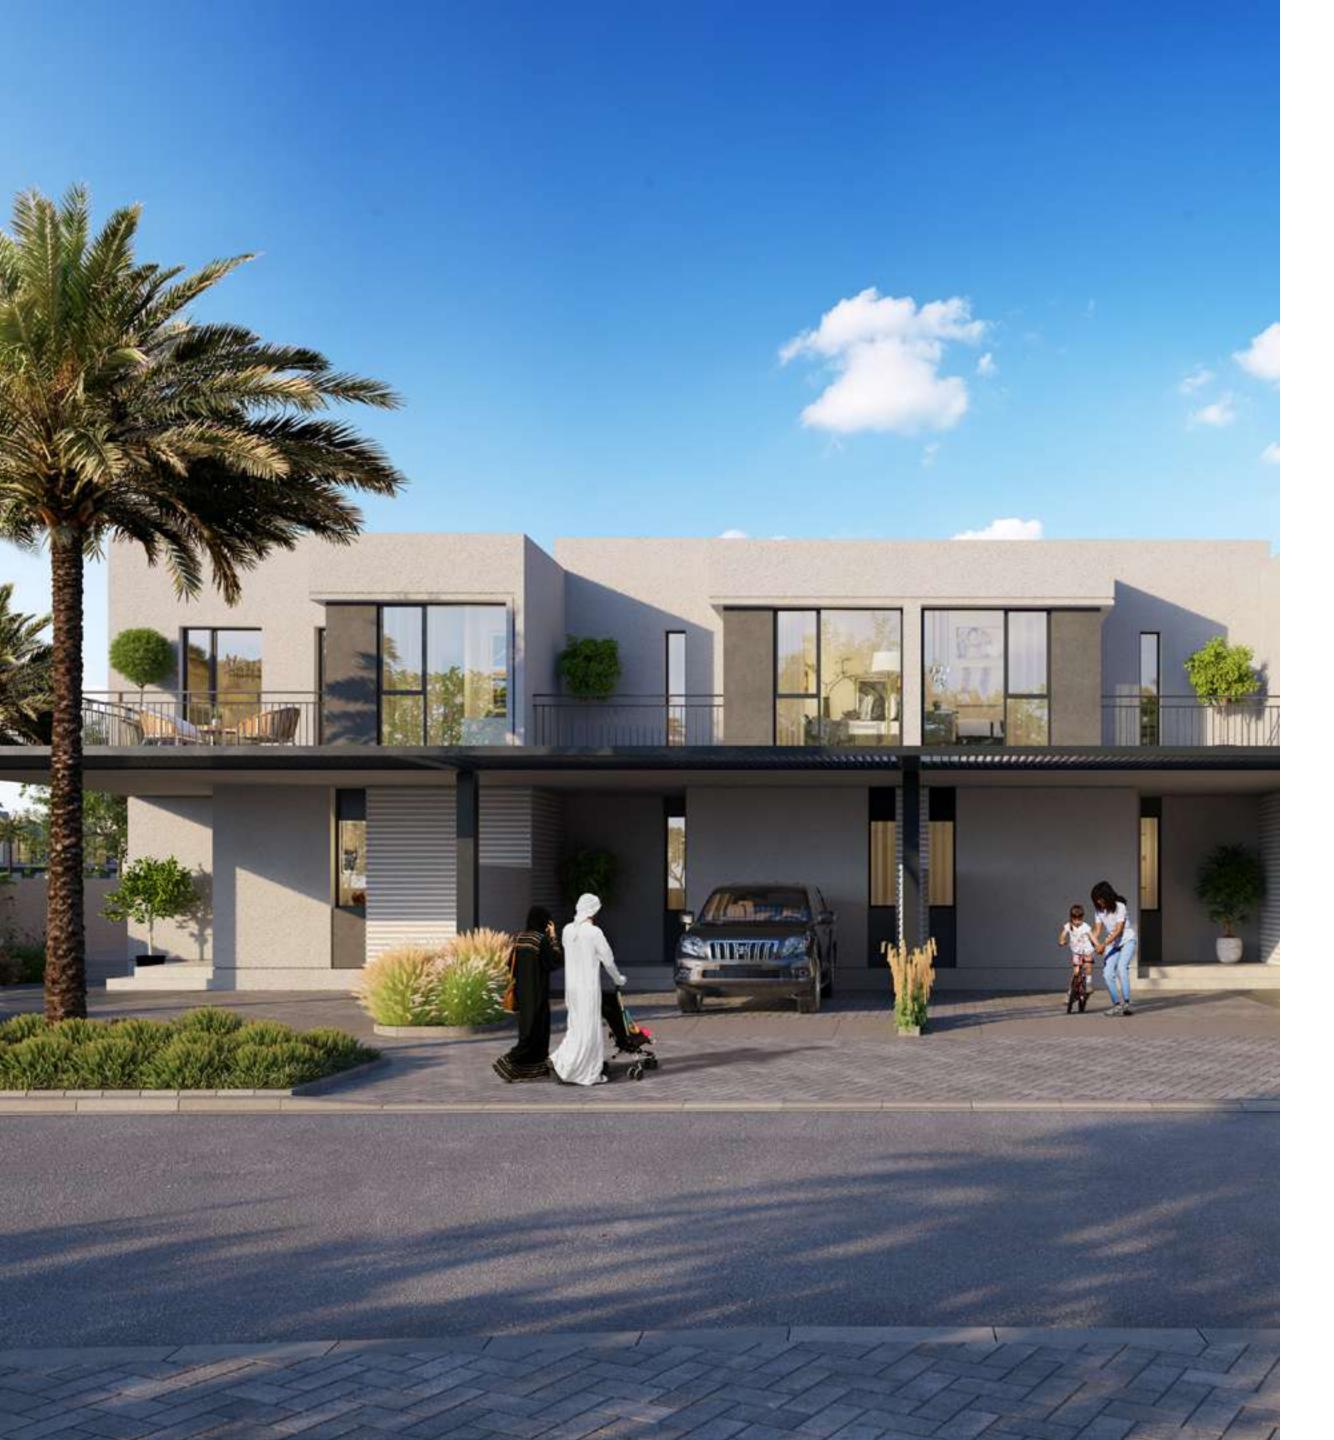

### MODERN VILLA LIVING

At a generous 110 to 140 sqm in size, every villa is finished in a muted neutral palette to match your choice of furniture. What's more, every room is bright and airy. Perfect for creating those special family moments.