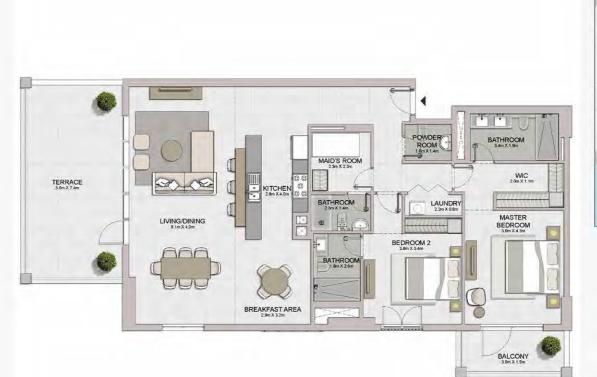

MASTER

BEDROOM 4.0m X 5.7m

BATHROOM

BALCONY 8.0m X 1.7m

LIVING/DINING 4.1m X 5.7m

KITCHEN 2.9m X 2.4m BEDROOM 2 3.8m X 3.2m

BATHROOM 2.6m X 1.8m