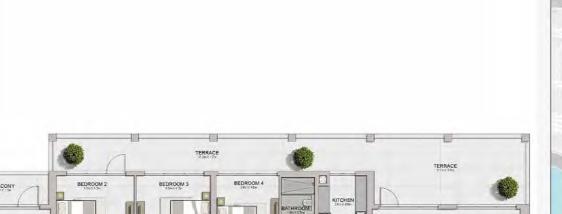

MASTER

BEDROOM 4.0m X 5.7m

BATHROOM

BALCONY 8.0m X 1.7m

LIVING/DINING 4.1m X 5.7m

KITCHEN 2.9m X 2.4m BEDROOM 2 3.8m X 3.2m

BATHROOM 2.6m X 1.8m