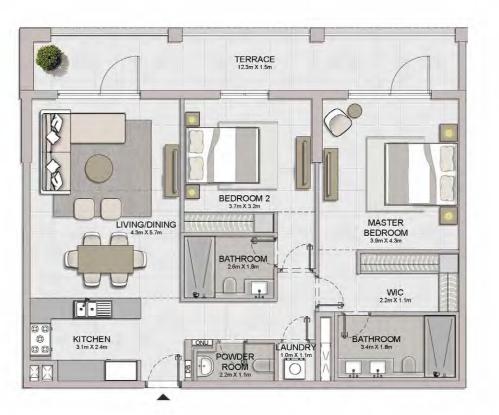

MASTER

BEDROOM 4.0m X 5.7m

BATHROOM

BALCONY 8.0m X 1.7m

LIVING/DINING 4.1m X 5.7m

KITCHEN 2.9m X 2.4m BEDROOM 2 3.8m X 3.2m

BATHROOM 2.6m X 1.8m