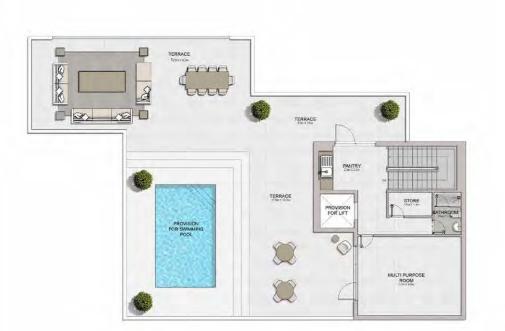

#### PORT DE LA MER Le Ciel

5 BEDROOM BUILDING 1 APARTMENT TYPE 1-LL - LEVEL 7

LEVEL 8

5 BEDROOM BUILDING 1

UNIT NO.

APARTMENT TYPE 1-UL
- LEVEL 8

| SUITE<br>AREA |         | 2000   | CONY    | TOTAL<br>AREA |         |  |
|---------------|---------|--------|---------|---------------|---------|--|
| SQM           | SQFT    | SQM    | SQFT    | SQM           | SQFT    |  |
| 532.38        | 5730.49 | 232.62 | 2503.90 | 765.00        | 8234.39 |  |

#### PORT DE LA MER Le Ciel

5 BEDROOM BUILDING 1 APARTMENT TYPE 1-RF
- LEVEL RF

5 BEDROOM BUILDING 1 APARTMENT TYPE 2-LL
- LEVEL 7

| UNIT NO. | SUITE<br>AREA |         | BALCONY<br>AREA |         | TOTAL<br>AREA |         |
|----------|---------------|---------|-----------------|---------|---------------|---------|
|          | SQM           | SQFT    | SQM             | SQFT    | SQM           | SQFT    |
| 705      | 654.72        | 7047.35 | 397.25          | 4275.96 | 1051.97       | 11323.3 |

#### PORT DE LA MER Le Ciel

5 BEDROOM BUILDING 1 APARTMENT TYPE 2-UL
- LEVEL 8

5 BEDROOM BUILDING 1 APARTMENT TYPE 2-R

| UNIT NO. | SUITE<br>AREA |         | BALCONY<br>AREA |         | TOTAL<br>AREA |         |
|----------|---------------|---------|-----------------|---------|---------------|---------|
|          | SQM           | SQFT    | SQM             | SQFT    | SQM           | SQFT    |
| 705      | 654.72        | 7047.35 | 397.25          | 4275.96 | 1051.97       | 11323.3 |