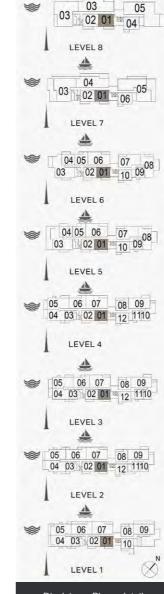

04 05 06 07 08 03 \( \sqrt{02} \) 01 \( \sqrt{10} \) 09

04 05 06 07 08 03 02 01 10 09 08

05 06 07 08 09 04 03 02 01 12 1110

LEVEL 6

LEVEL 5

LEVEL 4

05 06 07 08 09 04 03 02 01 × 12 110

LEVEL 3

**≫** 05 06 07 08 09

LEVEL 2

04 03 02 01 212 1110

1 BEDROOM BUILDING 1 APARTMENT TYPE 2 LEVEL 2,3,4,5,6

| UNIT NO. |         |     | SUITE<br>AREA |        | BALCONY<br>AREA |       | TOTAL<br>AREA |        |
|----------|---------|-----|---------------|--------|-----------------|-------|---------------|--------|
|          |         | SQM | SQFT          | SQM    | SQFT            | SQM   | SQFT          |        |
| 211      | 311     | 411 | 60.04         | 740 99 | 4.27            | 45.96 | 73.11         | 786 95 |
| 509      | 509 609 |     | 68.84         | 740.99 | 4.21            | 45.96 | 73.11         | /86.95 |