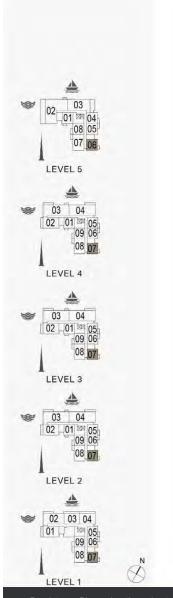

1 BEDROOM

APARTMENT TYPE 1 BUILDING 2 - LEVEL 1, 2, 3, 4, 5, 6

| UNIT NO. |     | SUITE |        | BALCONY |       | TOTAL<br>AREA |        |        |
|----------|-----|-------|--------|---------|-------|---------------|--------|--------|
|          |     | SQM   | SQFT   | SQM     | SQFT  | SQM           | SQFT   |        |
| 105      | 205 | 305   | 69.03  | 743.03  | 5.41  | 58.23         | 74.44  | 801.27 |
| 405      |     | 69.03 | 743.03 | 5.41    | 30.23 | 14.44         | 001.27 |        |
| 504      |     | 69.20 | 744.86 | 5.41    | 58.23 | 74.61         | 803.10 |        |
| 603      |     | 69.15 | 744.32 | 5.41    | 58.23 | 74.56         | 802.56 |        |