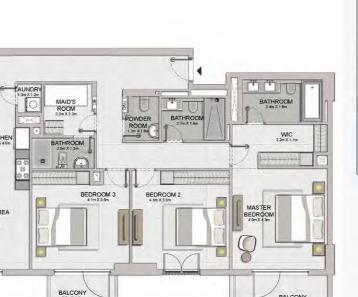

BALCONY 2.7m X 1.3m

MASTER BEDROOM 3.9m X 4.3m

2 BEDROOM BUILDING 3 - LEVEL 5

APARTMENT TYPE 6

| UNIT NO. | SUITE<br>AREA |         | BALCONY<br>AREA |        | TOTAL<br>AREA |         |
|----------|---------------|---------|-----------------|--------|---------------|---------|
|          | SQM           | SQFT    | SQM             | SQFT   | SQM           | SQFT    |
| 506      | 147.68        | 1589.61 | 40.40           | 434.86 | 188.08        | 2024.48 |