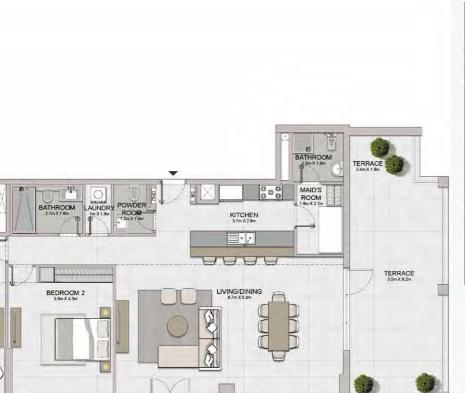

#### PORT DE LA MER Le Ciel

2 BEDROOM BUILDING 1 APARTMENT TYPE 8 LEVEL 5,6

3 BEDROOM BUILDING 1 APARTMENT TYPE 1
- LEVEL 2

| UNIT NO. | 100    | JITE<br>REA | 2000  | CONY<br>REA |        | TAL<br>REA |
|----------|--------|-------------|-------|-------------|--------|------------|
|          | SQM    | SQFT        | SQM   | SQFT        | SQM    | SQFT       |
| 204      | 179.84 | 1935.78     | 27.58 | 296.87      | 207.42 | 2232.6     |