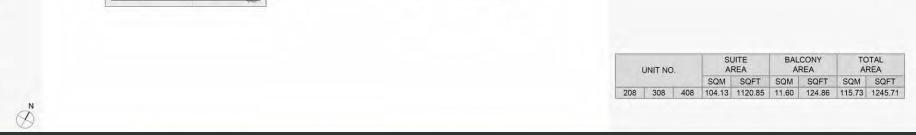

#### PORT DE LA MER Le Ciel

05 06 07 08 09 04 03 02 01 10

LEVEL 1

APARTMENT TYPE 3

LEVEL 1,2,3,4

2 BEDROOM

| UNIT NO. |     | i.     | SUITE<br>AREA |        | BALCONY<br>AREA |        | TOTAL<br>AREA |         |
|----------|-----|--------|---------------|--------|-----------------|--------|---------------|---------|
|          |     | SQM    | SQFT          | SQM    | SQFT            | SQM    | SQFT          |         |
| 108      | 208 | 308    | 440.00        | 101101 | 45.00           | 474 47 | 400.70        | 4000.00 |
| 408      |     | 112.86 | 1214.81       | 15.93  | 171.47          | 128.79 | 1386.28       |         |