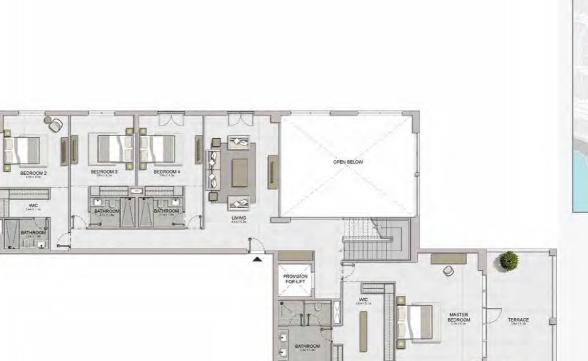

#### PORT DE LA MER Le Ciel

5 BEDROOM BUILDING 1 APARTMENT TYPE 1-LL - LEVEL 7

LEVEL 8

5 BEDROOM BUILDING 1

UNIT NO.

APARTMENT TYPE 1-UL
- LEVEL 8

| SUITE<br>AREA |         | 2000   | CONY    | TOTAL<br>AREA |         |  |
|---------------|---------|--------|---------|---------------|---------|--|
| SQM           | SQFT    | SQM    | SQFT    | SQM           | SQFT    |  |
| 532.38        | 5730.49 | 232.62 | 2503.90 | 765.00        | 8234.39 |  |