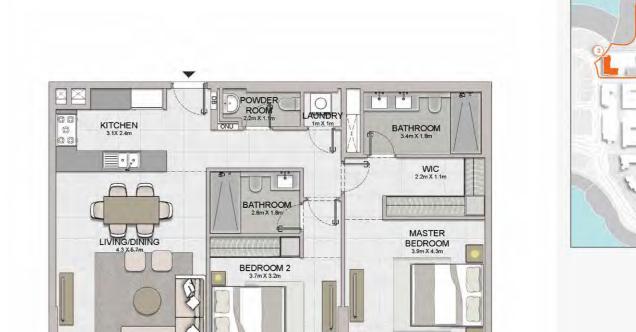

#### PORT DE LA MER Le Ciel

05 06 07 08 09 04 03 02 01 10

LEVEL 1

APARTMENT TYPE 3

LEVEL 1,2,3,4

2 BEDROOM

| UNIT NO. |     | i.     | SUITE<br>AREA |        | BALCONY<br>AREA |        | TOTAL<br>AREA |         |
|----------|-----|--------|---------------|--------|-----------------|--------|---------------|---------|
|          |     | SQM    | SQFT          | SQM    | SQFT            | SQM    | SQFT          |         |
| 108      | 208 | 308    | 440.00        | 101101 | 45.00           | 474 47 | 400.70        | 4000.00 |
| 408      |     | 112.86 | 1214.81       | 15.93  | 171.47          | 128.79 | 1386.28       |         |