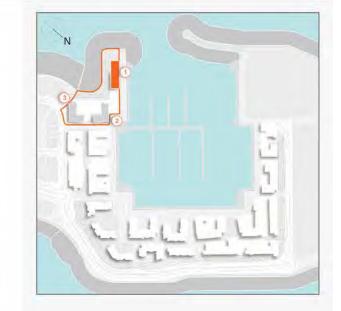

### **MASTER PLAN**

#### **LEGEND**

- C LA CÔTE
- R LA RIVE
- LE PONT
- V LA VOILE
- S LA SIRÈNE
- **C** LE CIEL
- HOTELS
- ▲ LA MER & PDLM ENTRIES
- **1** BEACH
- 2 MARINA
- 3 SUR LA MER
- 4 LAGUNA WATER PARK

- 5 LA MER BEACH
- 6 RESTAURANTS & RETAIL
- 7 DUBAI MARINE RESORT
- 8 PALM STRIP MALL
- 9 JUMEIRAH MOSQUE
- **10** JUMEIRAH CENTRE
- 11 THE VILLAGE MALL
- **12** JUMEIRAH PLAZA
- 13 CENTURY PLAZA
- **14** JUMEIRAH BEACH CENTER
- **15** BEACH ACCESS