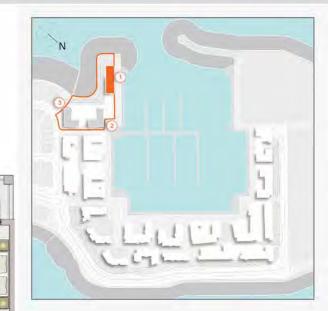

### **MASTER PLAN**

#### **LEGEND**

- C LA CÔTE
- R LA RIVE
- LE PONT
- V LA VOILE
- S LA SIRÈNE
- **C** LE CIEL
- HOTELS
- ▲ LA MER & PDLM ENTRIES
- **1** BEACH
- 2 MARINA
- 3 SUR LA MER
- 4 LAGUNA WATER PARK

- 5 LA MER BEACH
- 6 RESTAURANTS & RETAIL
- 7 DUBAI MARINE RESORT
- 8 PALM STRIP MALL
- 9 JUMEIRAH MOSQUE
- **10** JUMEIRAH CENTRE
- 11 THE VILLAGE MALL
- **12** JUMEIRAH PLAZA
- 13 CENTURY PLAZA
- **14** JUMEIRAH BEACH CENTER
- **15** BEACH ACCESS