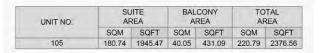

> BALCONY 20m X 7.4m

3 BEDROOM BUILDING 1 APARTMENT TYPE 2
- LEVEL 2

| UNIT NO. | 100    | JITE<br>REA |       | CONY<br>REA | TOTAL<br>AREA |         |
|----------|--------|-------------|-------|-------------|---------------|---------|
|          | SQM    | SQFT        | SQM   | SQFT        | SQM           | SQFT    |
| 205      | 180.74 | 1945.47     | 28.38 | 305.48      | 209.12        | 2250.95 |