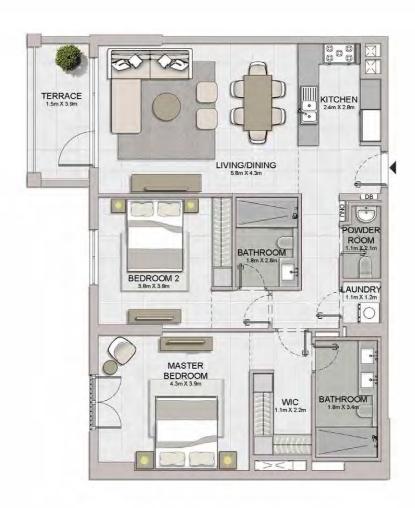

LEVEL 4

05 06 07 08 09 04 03 ∞02 01 ∞12 1110

LEVEL 3

LEVEL 2

2 BEDROOM BUILDING 1 APARTMENT TYPE 5
- LEVEL 2,3,4

| _   |  |  |
|-----|--|--|
|     |  |  |
|     |  |  |
| -   |  |  |
| FT  |  |  |
| 200 |  |  |

| UNIT NO. |     | 155 | JITE<br>REA | 0.000   | CONY | 11700  | TAL<br>REA |         |
|----------|-----|-----|-------------|---------|------|--------|------------|---------|
|          |     |     | SQM         | SQFT    | SQM  | SQFT   | SQM        | SQFT    |
| 210      | 310 | 410 | 124.63      | 1341.51 | 9.36 | 100.75 | 133.99     | 1442.26 |