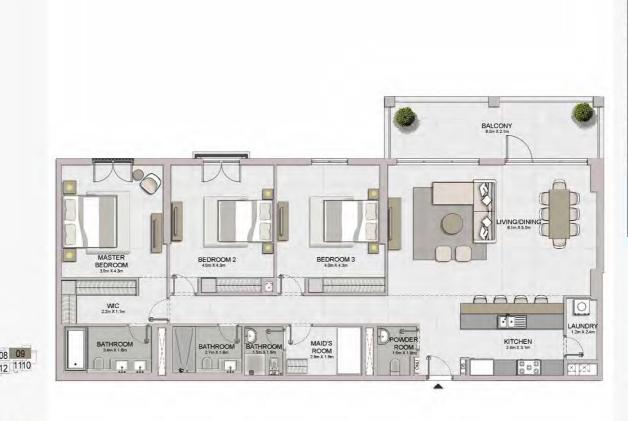

MASTER

BEDROOM 4.0m X 5.7m

BATHROOM

BALCONY 8.0m X 1.7m

LIVING/DINING 4.1m X 5.7m

KITCHEN 2.9m X 2.4m BEDROOM 2 3.8m X 3.2m

BATHROOM 2.6m X 1.8m