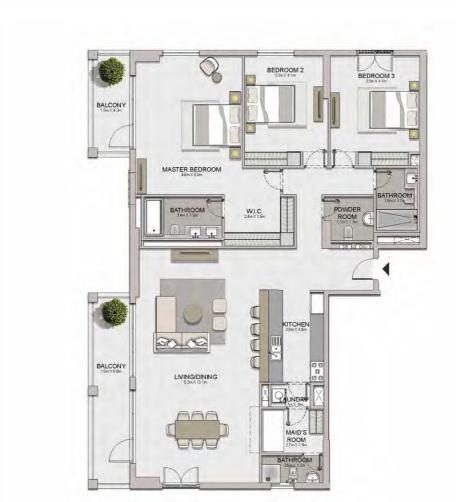

|                         |                              |                                                                 | BALCONY<br>8.1m X 1.7m                                                                                                                                         |                                                                                                                                                                                                                                                                                                                                                                                                                                                                                                                                                                                                                                                                                                                                                                                                                                                                                                                                                                                                                                                                                                                                                                                                                                                                                                                                                                                                                                                                                                                                                                                                                                                                                                                                                                                                                                                                                                                                                                                                                                                                                                                               |
|-------------------------|------------------------------|-----------------------------------------------------------------|----------------------------------------------------------------------------------------------------------------------------------------------------------------|-------------------------------------------------------------------------------------------------------------------------------------------------------------------------------------------------------------------------------------------------------------------------------------------------------------------------------------------------------------------------------------------------------------------------------------------------------------------------------------------------------------------------------------------------------------------------------------------------------------------------------------------------------------------------------------------------------------------------------------------------------------------------------------------------------------------------------------------------------------------------------------------------------------------------------------------------------------------------------------------------------------------------------------------------------------------------------------------------------------------------------------------------------------------------------------------------------------------------------------------------------------------------------------------------------------------------------------------------------------------------------------------------------------------------------------------------------------------------------------------------------------------------------------------------------------------------------------------------------------------------------------------------------------------------------------------------------------------------------------------------------------------------------------------------------------------------------------------------------------------------------------------------------------------------------------------------------------------------------------------------------------------------------------------------------------------------------------------------------------------------------|
|                         |                              |                                                                 |                                                                                                                                                                | - 1                                                                                                                                                                                                                                                                                                                                                                                                                                                                                                                                                                                                                                                                                                                                                                                                                                                                                                                                                                                                                                                                                                                                                                                                                                                                                                                                                                                                                                                                                                                                                                                                                                                                                                                                                                                                                                                                                                                                                                                                                                                                                                                           |
| BEDROOM 2               | BEDROOM 3                    |                                                                 | <b>B</b>                                                                                                                                                       |                                                                                                                                                                                                                                                                                                                                                                                                                                                                                                                                                                                                                                                                                                                                                                                                                                                                                                                                                                                                                                                                                                                                                                                                                                                                                                                                                                                                                                                                                                                                                                                                                                                                                                                                                                                                                                                                                                                                                                                                                                                                                                                               |
| 444444444               | 4.UITA 4.AIT                 |                                                                 | LIVING/DINING<br>82m X 5.0m                                                                                                                                    | 15                                                                                                                                                                                                                                                                                                                                                                                                                                                                                                                                                                                                                                                                                                                                                                                                                                                                                                                                                                                                                                                                                                                                                                                                                                                                                                                                                                                                                                                                                                                                                                                                                                                                                                                                                                                                                                                                                                                                                                                                                                                                                                                            |
| BATHROOM                | BATHROOM                     | 7 -                                                             |                                                                                                                                                                | y                                                                                                                                                                                                                                                                                                                                                                                                                                                                                                                                                                                                                                                                                                                                                                                                                                                                                                                                                                                                                                                                                                                                                                                                                                                                                                                                                                                                                                                                                                                                                                                                                                                                                                                                                                                                                                                                                                                                                                                                                                                                                                                             |
| 13m X 27m               | 2.7m X1.8m                   |                                                                 | 8888                                                                                                                                                           |                                                                                                                                                                                                                                                                                                                                                                                                                                                                                                                                                                                                                                                                                                                                                                                                                                                                                                                                                                                                                                                                                                                                                                                                                                                                                                                                                                                                                                                                                                                                                                                                                                                                                                                                                                                                                                                                                                                                                                                                                                                                                                                               |
|                         | un seen                      |                                                                 |                                                                                                                                                                | LAUNDR                                                                                                                                                                                                                                                                                                                                                                                                                                                                                                                                                                                                                                                                                                                                                                                                                                                                                                                                                                                                                                                                                                                                                                                                                                                                                                                                                                                                                                                                                                                                                                                                                                                                                                                                                                                                                                                                                                                                                                                                                                                                                                                        |
| STORE 28mX1.9m BATHROOM | MAID'S<br>ROOM<br>28m X 1.8m | POWDER<br>ROOM<br>18m X1.5m                                     | KITCHEN<br>3.5m x 3.1m                                                                                                                                         | 12m X 24m                                                                                                                                                                                                                                                                                                                                                                                                                                                                                                                                                                                                                                                                                                                                                                                                                                                                                                                                                                                                                                                                                                                                                                                                                                                                                                                                                                                                                                                                                                                                                                                                                                                                                                                                                                                                                                                                                                                                                                                                                                                                                                                     |
|                         |                              |                                                                 | 800                                                                                                                                                            |                                                                                                                                                                                                                                                                                                                                                                                                                                                                                                                                                                                                                                                                                                                                                                                                                                                                                                                                                                                                                                                                                                                                                                                                                                                                                                                                                                                                                                                                                                                                                                                                                                                                                                                                                                                                                                                                                                                                                                                                                                                                                                                               |
|                         | STORE 28m X 1.5m BATHROOM    | STORE BATHROOM ROOM 25m X 1.5m STORE 26m X 1.5m ROOM 25m X 1.5m | BATHROOM 180 X 2 700  STORE 2800 X 1.500  BATHROOM 2700 X 1.500  ROOM 1500 X 1.500 | BEDROOM 2 4 dm X4.4m  LIVING/DINING 8.2m X3.0m  BATHROOM 2.m X 1.5m  BATHROOM 2.m X 1.5m  ROOM 1.5m X 1.5m  ROOM 2.5m X |