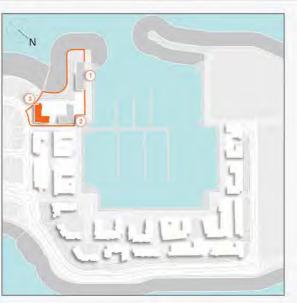

### **MASTER PLAN**

#### **LEGEND**

- C LA CÔTE
- R LA RIVE
- LE PONT
- V LA VOILE
- S LA SIRÈNE
- **C** LE CIEL
- HOTELS
- ▲ LA MER & PDLM ENTRIES
- **1** BEACH
- 2 MARINA
- 3 SUR LA MER
- 4 LAGUNA WATER PARK

- 5 LA MER BEACH
- 6 RESTAURANTS & RETAIL
- 7 DUBAI MARINE RESORT
- 8 PALM STRIP MALL
- 9 JUMEIRAH MOSQUE
- **10** JUMEIRAH CENTRE
- 11 THE VILLAGE MALL
- **12** JUMEIRAH PLAZA
- 13 CENTURY PLAZA
- **14** JUMEIRAH BEACH CENTER
- **15** BEACH ACCESS