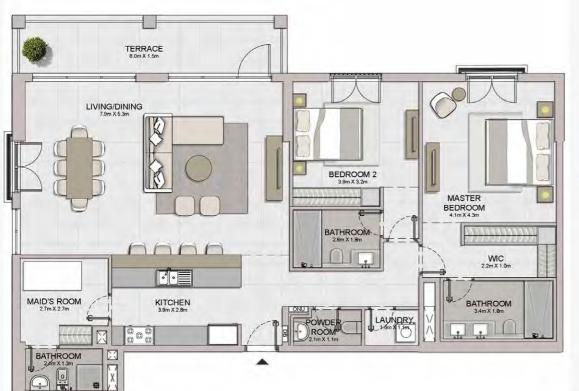

2 BEDROOM APARTMENT TYPE 2 BUILDING 2 - LEVEL 1

| UNIT NO. | SUITE<br>AREA |         | BALCONY |        | TOTAL  |         |
|----------|---------------|---------|---------|--------|--------|---------|
|          | SQM           | SQFT    | SQM     | SQFT   | SQM    | SQFT    |
| 102      | 143.78        | 1547.64 | 14.02   | 150.91 | 157.80 | 1698.55 |