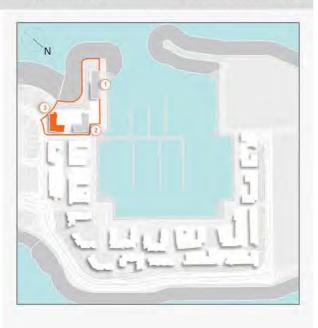

### **MASTER PLAN**

#### **LEGEND**

- C LA CÔTE
- R LA RIVE
- LE PONT
- V LA VOILE
- S LA SIRÈNE
- **C** LE CIEL
- HOTELS
- ▲ LA MER & PDLM ENTRIES
- **1** BEACH
- 2 MARINA
- 3 SUR LA MER
- 4 LAGUNA WATER PARK

- 5 LA MER BEACH
- 6 RESTAURANTS & RETAIL
- 7 DUBAI MARINE RESORT
- 8 PALM STRIP MALL
- 9 JUMEIRAH MOSQUE
- **10** JUMEIRAH CENTRE
- 11 THE VILLAGE MALL
- **12** JUMEIRAH PLAZA
- 13 CENTURY PLAZA
- **14** JUMEIRAH BEACH CENTER
- **15** BEACH ACCESS