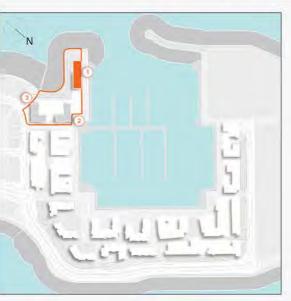

### **MASTER PLAN**

#### **LEGEND**

- C LA CÔTE
- R LA RIVE
- LE PONT
- V LA VOILE
- S LA SIRÈNE
- **C** LE CIEL
- HOTELS
- ▲ LA MER & PDLM ENTRIES
- **1** BEACH
- 2 MARINA
- 3 SUR LA MER
- 4 LAGUNA WATER PARK

- 5 LA MER BEACH
- 6 RESTAURANTS & RETAIL
- 7 DUBAI MARINE RESORT
- 8 PALM STRIP MALL
- 9 JUMEIRAH MOSQUE
- **10** JUMEIRAH CENTRE
- 11 THE VILLAGE MALL
- **12** JUMEIRAH PLAZA
- 13 CENTURY PLAZA
- **14** JUMEIRAH BEACH CENTER
- **15** BEACH ACCESS