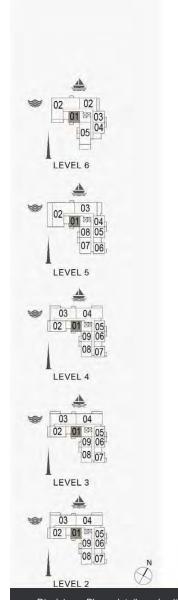

1 BEDROOM BUILDING 1 APARTMENT TYPE 1 LEVEL 1,2,3,4

| UNIT NO. |           | SUITE<br>AREA |        | BALCONY<br>AREA |       | TOTAL<br>AREA |        |        |
|----------|-----------|---------------|--------|-----------------|-------|---------------|--------|--------|
|          |           |               | SQM    | SQFT            | SQM   | SQFT          | SQM    | SQFT   |
| 103      | 3 203 303 |               | 00.05  | 740.47          | 0.00  | 75.04         | 75.04  | 047.44 |
| 403      |           | 68.95         | 742.17 | 6.99            | 75.24 | 75.94         | 817.41 |        |

04 05 06 07 08 03 \( \sqrt{02} \) 01 \( \sqrt{10} \) 09

04 05 06 07 08 03 02 01 10 09 08

05 06 07 08 09 04 03 02 01 12 1110

LEVEL 6

LEVEL 5

LEVEL 4

05 06 07 08 09 04 03 02 01 × 12 110

LEVEL 3

**≫** 05 06 07 08 09

LEVEL 2

04 03 02 01 212 1110

1 BEDROOM BUILDING 1 APARTMENT TYPE 2 LEVEL 2,3,4,5,6

| UNIT NO. |         |     | SUITE<br>AREA |        | BALCONY<br>AREA |       | TOTAL<br>AREA |        |
|----------|---------|-----|---------------|--------|-----------------|-------|---------------|--------|
|          |         | SQM | SQFT          | SQM    | SQFT            | SQM   | SQFT          |        |
| 211      | 311     | 411 | 60.04         | 740 99 | 4.27            | 45.96 | 73.11         | 786 95 |
| 509      | 509 609 |     | 68.84         | 740.99 | 4.21            | 45.96 | 73.11         | /86.95 |