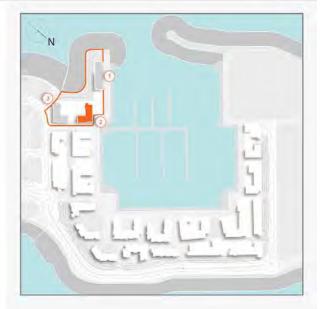

#### **LEGEND**

- C LA CÔTE
- R LA RIVE
- LE PONT
- V LA VOILE
- S LA SIRÈNE
- **C** LE CIEL
- HOTELS
- ▲ LA MER & PDLM ENTRIES
- **1** BEACH
- 2 MARINA
- 3 SUR LA MER
- 4 LAGUNA WATER PARK

- 5 LA MER BEACH
- 6 RESTAURANTS & RETAIL
- 7 DUBAI MARINE RESORT
- 8 PALM STRIP MALL
- 9 JUMEIRAH MOSQUE
- **10** JUMEIRAH CENTRE
- 11 THE VILLAGE MALL
- **12** JUMEIRAH PLAZA
- 13 CENTURY PLAZA
- **14** JUMEIRAH BEACH CENTER
- **15** BEACH ACCESS