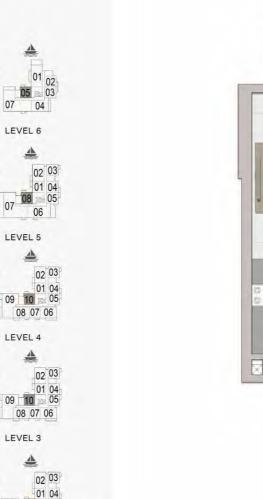

1 BEDROOM BUILDING 1 APARTMENT TYPE 1 LEVEL 1,2,3,4

| UNIT NO. |           | SUITE<br>AREA |        | BALCONY<br>AREA |       | TOTAL<br>AREA |        |        |
|----------|-----------|---------------|--------|-----------------|-------|---------------|--------|--------|
|          |           |               | SQM    | SQFT            | SQM   | SQFT          | SQM    | SQFT   |
| 103      | 3 203 303 |               | 00.05  | 740.47          | 0.00  | 75.04         | 75.04  | 047.44 |
| 403      |           | 68.95         | 742.17 | 6.99            | 75.24 | 75.94         | 817.41 |        |

04 05 06 07 08 03 \( \sqrt{02} \) 01 \( \sqrt{10} \) 09

04 05 06 07 08 03 02 01 10 09 08

05 06 07 08 09 04 03 02 01 12 1110

LEVEL 6

LEVEL 5

LEVEL 4

05 06 07 08 09 04 03 02 01 × 12 110

LEVEL 3

**≫** 05 06 07 08 09

LEVEL 2

04 03 02 01 212 1110

1 BEDROOM BUILDING 1 APARTMENT TYPE 2 LEVEL 2,3,4,5,6

| UNIT NO. |         |     | SUITE<br>AREA |        | BALCONY<br>AREA |       | TOTAL<br>AREA |        |
|----------|---------|-----|---------------|--------|-----------------|-------|---------------|--------|
|          |         | SQM | SQFT          | SQM    | SQFT            | SQM   | SQFT          |        |
| 211      | 311     | 411 | 60.04         | 740 99 | 4.27            | 45.96 | 73.11         | 786 95 |
| 509      | 509 609 |     | 68.84         | 740.99 | 4.21            | 45.96 | 73.11         | /86.95 |