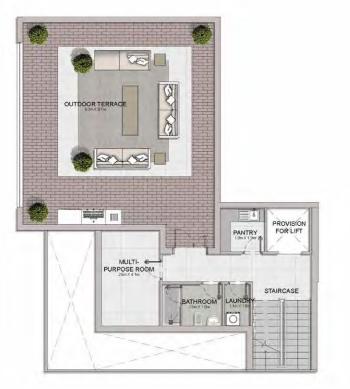

5 BEDROOM APARTMENT TYPE 1

| UNIT NO. |        | SUITE<br>AREA |        | BALCONY<br>AREA |        | TOTAL<br>AREA |  |
|----------|--------|---------------|--------|-----------------|--------|---------------|--|
|          | SQM    | SQFT          | SQM    | SQFT            | SQM    | SQFT          |  |
| 507      | 492.10 | 5296.92       | 181.27 | 1951.17         | 673.37 | 7248.09       |  |