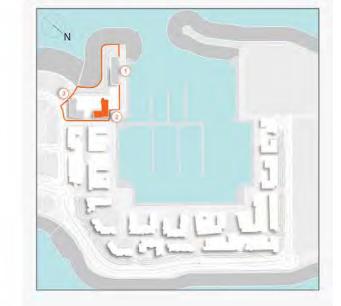

### **MASTER PLAN**

#### **LEGEND**

- C LA CÔTE
- R LA RIVE
- LE PONT
- V LA VOILE
- S LA SIRÈNE
- **C** LE CIEL
- HOTELS
- ▲ LA MER & PDLM ENTRIES
- **1** BEACH
- 2 MARINA
- 3 SUR LA MER
- 4 LAGUNA WATER PARK

- 5 LA MER BEACH
- 6 RESTAURANTS & RETAIL
- 7 DUBAI MARINE RESORT
- 8 PALM STRIP MALL
- 9 JUMEIRAH MOSQUE
- **10** JUMEIRAH CENTRE
- 11 THE VILLAGE MALL
- **12** JUMEIRAH PLAZA
- 13 CENTURY PLAZA
- **14** JUMEIRAH BEACH CENTER
- **15** BEACH ACCESS