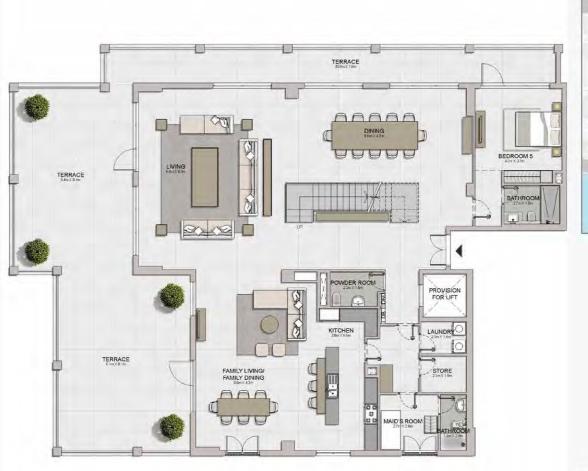

#### PORT DE LA MER Le Ciel

5 BEDROOM BUILDING 1 APARTMENT TYPE 1-LL - LEVEL 7

LEVEL 8

5 BEDROOM BUILDING 1

UNIT NO.

APARTMENT TYPE 1-UL
- LEVEL 8

| SUITE<br>AREA |         | 2000   | CONY    | TOTAL<br>AREA |         |  |
|---------------|---------|--------|---------|---------------|---------|--|
| SQM           | SQFT    | SQM    | SQFT    | SQM           | SQFT    |  |
| 532.38        | 5730.49 | 232.62 | 2503.90 | 765.00        | 8234.39 |  |

#### PORT DE LA MER Le Ciel

5 BEDROOM BUILDING 1 APARTMENT TYPE 1-RF
- LEVEL RF

5 BEDROOM BUILDING 1 APARTMENT TYPE 2-LL
- LEVEL 7

| UNIT NO. | SUITE<br>AREA |         | BALCONY<br>AREA |         | TOTAL<br>AREA |         |
|----------|---------------|---------|-----------------|---------|---------------|---------|
|          | SQM           | SQFT    | SQM             | SQFT    | SQM           | SQFT    |
| 705      | 654.72        | 7047.35 | 397.25          | 4275.96 | 1051.97       | 11323.3 |

#### PORT DE LA MER Le Ciel

5 BEDROOM BUILDING 1 APARTMENT TYPE 2-UL
- LEVEL 8

5 BEDROOM BUILDING 1 APARTMENT TYPE 2-R

| UNIT NO. | SUITE<br>AREA |         | BALCONY<br>AREA |         | TOTAL<br>AREA |         |
|----------|---------------|---------|-----------------|---------|---------------|---------|
|          | SQM           | SQFT    | SQM             | SQFT    | SQM           | SQFT    |
| 705      | 654.72        | 7047.35 | 397.25          | 4275.96 | 1051.97       | 11323.3 |

5 BEDROOM APARTMENT TYPE 1

| UNIT NO. |        | SUITE<br>AREA |        | BALCONY<br>AREA |        | TOTAL<br>AREA |  |
|----------|--------|---------------|--------|-----------------|--------|---------------|--|
|          | SQM    | SQFT          | SQM    | SQFT            | SQM    | SQFT          |  |
| 507      | 492.10 | 5296.92       | 181.27 | 1951.17         | 673.37 | 7248.09       |  |

## PORT DE LA MER Le Ciel

5 BEDROOM APARTMENT TYPE 1 BUILDING 3 - LEVEL 6

5 BEDROOM

APARTMENT TYPE 1

BUILDING 3 - LEVEL 7

| UNIT NO. | 1 72   | SUITE   |        | BALCONY<br>AREA |        | TOTAL<br>AREA |  |
|----------|--------|---------|--------|-----------------|--------|---------------|--|
|          | SQM    | SQFT    | SQM    | SQFT            | SQM    | SQFT          |  |
| 507      | 492.10 | 5296.92 | 181.27 | 1951.17         | 673.37 | 7248.09       |  |