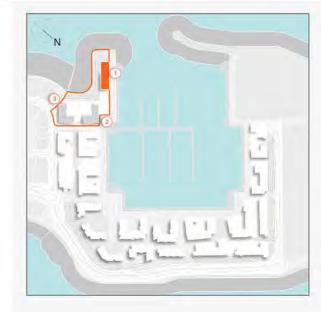

### **MASTER PLAN**

#### **LEGEND**

- C LA CÔTE
- R LA RIVE
- LE PONT
- V LA VOILE
- S LA SIRÈNE
- **C** LE CIEL
- HOTELS
- ▲ LA MER & PDLM ENTRIES
- **1** BEACH
- 2 MARINA
- 3 SUR LA MER
- 4 LAGUNA WATER PARK

- 5 LA MER BEACH
- 6 RESTAURANTS & RETAIL
- 7 DUBAI MARINE RESORT
- 8 PALM STRIP MALL
- 9 JUMEIRAH MOSQUE
- **10** JUMEIRAH CENTRE
- 11 THE VILLAGE MALL
- **12** JUMEIRAH PLAZA
- 13 CENTURY PLAZA
- **14** JUMEIRAH BEACH CENTER
- **15** BEACH ACCESS