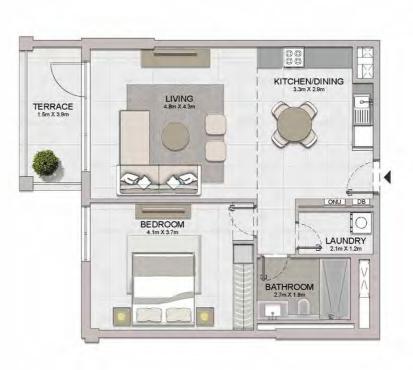

MASTER

BEDROOM 4.0m X 5.7m

BATHROOM

BALCONY 8.0m X 1.7m

LIVING/DINING 4.1m X 5.7m

KITCHEN 2.9m X 2.4m BEDROOM 2 3.8m X 3.2m

BATHROOM 2.6m X 1.8m