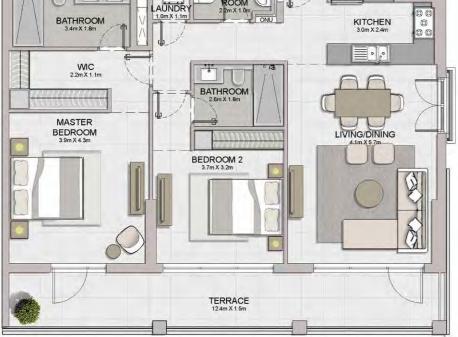

1 BEDROOM BUILDING 1 APARTMENT TYPE 1 LEVEL 1,2,3,4

| UNIT NO. |           | SUITE<br>AREA |        | BALCONY<br>AREA |       | TOTAL<br>AREA |        |        |
|----------|-----------|---------------|--------|-----------------|-------|---------------|--------|--------|
|          |           |               | SQM    | SQFT            | SQM   | SQFT          | SQM    | SQFT   |
| 103      | 3 203 303 |               | 00.05  | 740.47          | 0.00  | 75.04         | 75.04  | 047.44 |
| 403      |           | 68.95         | 742.17 | 6.99            | 75.24 | 75.94         | 817.41 |        |

**≫** 05 06 07 08 09

LEVEL 2

04 03 02 01 212 1110

1 BEDROOM BUILDING 1 APARTMENT TYPE 2 LEVEL 2,3,4,5,6

| UNIT NO. |         |     | SUITE<br>AREA |        | BALCONY<br>AREA |       | TOTAL<br>AREA |        |
|----------|---------|-----|---------------|--------|-----------------|-------|---------------|--------|
|          |         | SQM | SQFT          | SQM    | SQFT            | SQM   | SQFT          |        |
| 211      | 311     | 411 | 60.04         | 740 99 | 4.27            | 45.96 | 73.11         | 786 95 |
| 509      | 509 609 |     | 68.84         | 740.99 | 4.21            | 45.96 | 73.11         | /86.95 |