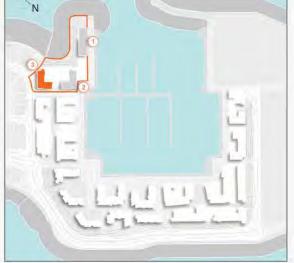

### **MASTER PLAN**

#### **LEGEND**

- C LA CÔTE
- R LA RIVE
- LE PONT
- V LA VOILE
- S LA SIRÈNE
- **C** LE CIEL
- HOTELS
- ▲ LA MER & PDLM ENTRIES
- **1** BEACH
- 2 MARINA
- 3 SUR LA MER
- 4 LAGUNA WATER PARK

- 5 LA MER BEACH
- 6 RESTAURANTS & RETAIL
- 7 DUBAI MARINE RESORT
- 8 PALM STRIP MALL
- 9 JUMEIRAH MOSQUE
- **10** JUMEIRAH CENTRE
- 11 THE VILLAGE MALL
- **12** JUMEIRAH PLAZA
- 13 CENTURY PLAZA
- **14** JUMEIRAH BEACH CENTER
- **15** BEACH ACCESS