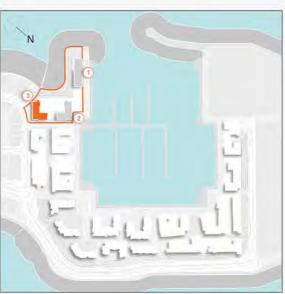

2 BEDROOM BUILDING 1 APARTMENT TYPE 7
- LEVEL 5,6

| <b>A</b>                         |
|----------------------------------|
| 04 05 06 07 08 03 02 01 00 10 09 |
| LEVEL 6                          |
| 04 05 06 07 09 08 03 10 09 08    |
| LEVEL 5                          |