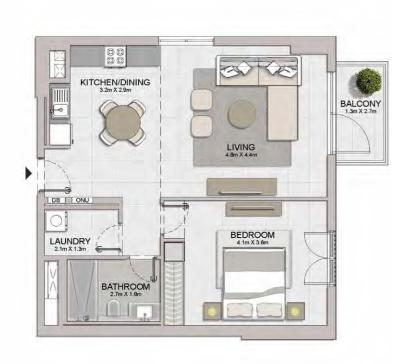

1 BEDROOM BUILDING 1 APARTMENT TYPE 1 LEVEL 1,2,3,4

| UNIT NO. |           | SUITE<br>AREA |        | BALCONY<br>AREA |       | TOTAL<br>AREA |        |        |
|----------|-----------|---------------|--------|-----------------|-------|---------------|--------|--------|
|          |           |               | SQM    | SQFT            | SQM   | SQFT          | SQM    | SQFT   |
| 103      | 3 203 303 |               | 00.05  | 740.47          | 0.00  | 75.04         | 75.04  | 047.44 |
| 403      |           | 68.95         | 742.17 | 6.99            | 75.24 | 75.94         | 817.41 |        |