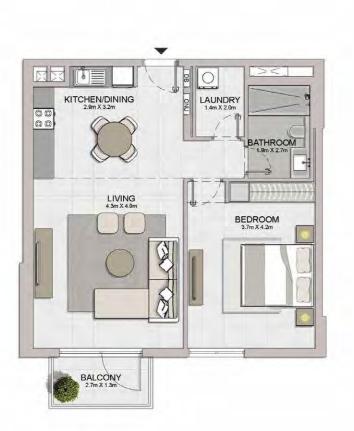

1 BEDROOM BUILDING 1 APARTMENT TYPE 1 LEVEL 1,2,3,4

| UNIT NO. |           | SUITE<br>AREA |        | BALCONY<br>AREA |       | TOTAL<br>AREA |        |        |
|----------|-----------|---------------|--------|-----------------|-------|---------------|--------|--------|
|          |           |               | SQM    | SQFT            | SQM   | SQFT          | SQM    | SQFT   |
| 103      | 3 203 303 |               | 00.05  | 740.47          | 0.00  | 75.04         | 75.04  | 047.44 |
| 403      |           | 68.95         | 742.17 | 6.99            | 75.24 | 75.94         | 817.41 |        |