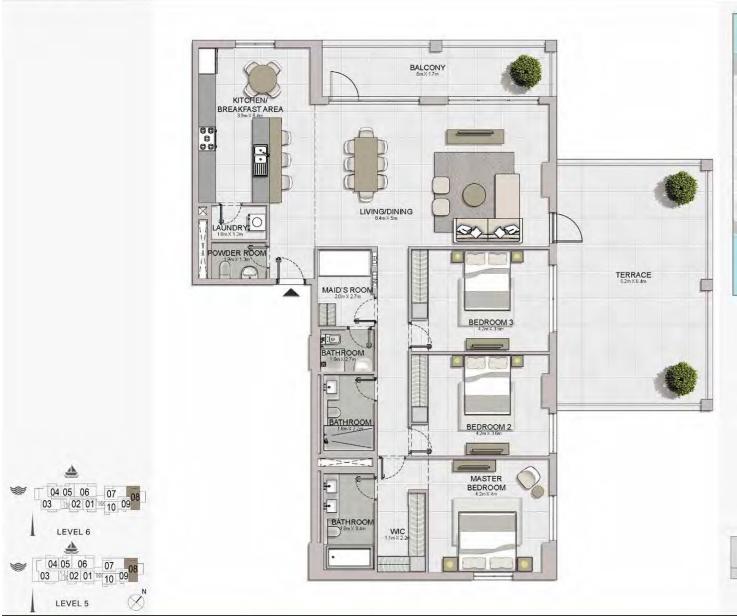

MASTER

BEDROOM 4.0m X 5.7m

BATHROOM

BALCONY 8.0m X 1.7m

LIVING/DINING 4.1m X 5.7m

KITCHEN 2.9m X 2.4m BEDROOM 2 3.8m X 3.2m

BATHROOM 2.6m X 1.8m

|                         |                              |                                                                 | BALCONY<br>8.1m X 1.7m                                                                                                                                         |                                                                                                                                                                                                                                                                                                                                                                                                                                                                                                                                                                                                                                                                                                                                                                                                                                                                                                                                                                                                                                                                                                                                                                                                                                                                                                                                                                                                                                                                                                                                                                                                                                                                                                                                                                                                                                                                                                                                                                                                                                                                                                                               |
|-------------------------|------------------------------|-----------------------------------------------------------------|----------------------------------------------------------------------------------------------------------------------------------------------------------------|-------------------------------------------------------------------------------------------------------------------------------------------------------------------------------------------------------------------------------------------------------------------------------------------------------------------------------------------------------------------------------------------------------------------------------------------------------------------------------------------------------------------------------------------------------------------------------------------------------------------------------------------------------------------------------------------------------------------------------------------------------------------------------------------------------------------------------------------------------------------------------------------------------------------------------------------------------------------------------------------------------------------------------------------------------------------------------------------------------------------------------------------------------------------------------------------------------------------------------------------------------------------------------------------------------------------------------------------------------------------------------------------------------------------------------------------------------------------------------------------------------------------------------------------------------------------------------------------------------------------------------------------------------------------------------------------------------------------------------------------------------------------------------------------------------------------------------------------------------------------------------------------------------------------------------------------------------------------------------------------------------------------------------------------------------------------------------------------------------------------------------|
|                         |                              |                                                                 |                                                                                                                                                                | - 1                                                                                                                                                                                                                                                                                                                                                                                                                                                                                                                                                                                                                                                                                                                                                                                                                                                                                                                                                                                                                                                                                                                                                                                                                                                                                                                                                                                                                                                                                                                                                                                                                                                                                                                                                                                                                                                                                                                                                                                                                                                                                                                           |
| BEDROOM 2               | BEDROOM 3                    |                                                                 | <b>B</b>                                                                                                                                                       |                                                                                                                                                                                                                                                                                                                                                                                                                                                                                                                                                                                                                                                                                                                                                                                                                                                                                                                                                                                                                                                                                                                                                                                                                                                                                                                                                                                                                                                                                                                                                                                                                                                                                                                                                                                                                                                                                                                                                                                                                                                                                                                               |
| 444444444               | 4.UITA 4.AIT                 |                                                                 | LIVING/DINING<br>82m X 5.0m                                                                                                                                    | 15                                                                                                                                                                                                                                                                                                                                                                                                                                                                                                                                                                                                                                                                                                                                                                                                                                                                                                                                                                                                                                                                                                                                                                                                                                                                                                                                                                                                                                                                                                                                                                                                                                                                                                                                                                                                                                                                                                                                                                                                                                                                                                                            |
| BATHROOM                | BATHROOM                     | 7 -                                                             |                                                                                                                                                                | y                                                                                                                                                                                                                                                                                                                                                                                                                                                                                                                                                                                                                                                                                                                                                                                                                                                                                                                                                                                                                                                                                                                                                                                                                                                                                                                                                                                                                                                                                                                                                                                                                                                                                                                                                                                                                                                                                                                                                                                                                                                                                                                             |
| 13m X 27m               | 2.7m X1.8m                   |                                                                 | 8888                                                                                                                                                           |                                                                                                                                                                                                                                                                                                                                                                                                                                                                                                                                                                                                                                                                                                                                                                                                                                                                                                                                                                                                                                                                                                                                                                                                                                                                                                                                                                                                                                                                                                                                                                                                                                                                                                                                                                                                                                                                                                                                                                                                                                                                                                                               |
|                         | un seen                      |                                                                 |                                                                                                                                                                | LAUNDR                                                                                                                                                                                                                                                                                                                                                                                                                                                                                                                                                                                                                                                                                                                                                                                                                                                                                                                                                                                                                                                                                                                                                                                                                                                                                                                                                                                                                                                                                                                                                                                                                                                                                                                                                                                                                                                                                                                                                                                                                                                                                                                        |
| STORE 28mX1.9m BATHROOM | MAID'S<br>ROOM<br>28m X 1.8m | POWDER<br>ROOM<br>18m X1.5m                                     | KITCHEN<br>3.5m x 3.1m                                                                                                                                         | 12m X 24m                                                                                                                                                                                                                                                                                                                                                                                                                                                                                                                                                                                                                                                                                                                                                                                                                                                                                                                                                                                                                                                                                                                                                                                                                                                                                                                                                                                                                                                                                                                                                                                                                                                                                                                                                                                                                                                                                                                                                                                                                                                                                                                     |
|                         |                              |                                                                 | 800                                                                                                                                                            |                                                                                                                                                                                                                                                                                                                                                                                                                                                                                                                                                                                                                                                                                                                                                                                                                                                                                                                                                                                                                                                                                                                                                                                                                                                                                                                                                                                                                                                                                                                                                                                                                                                                                                                                                                                                                                                                                                                                                                                                                                                                                                                               |
|                         | STORE 28m X 1.5m BATHROOM    | STORE BATHROOM ROOM 25m X 1.5m STORE 26m X 1.5m ROOM 25m X 1.5m | BATHROOM 180 X 2 700  STORE 2800 X 1.500  BATHROOM 2700 X 1.500  ROOM 1500 X 1.500 | BEDROOM 2 4 dm X4.4m  LIVING/DINING 8.2m X3.0m  BATHROOM 2.m X 1.5m  BATHROOM 2.m X 1.5m  ROOM 1.5m X 1.5m  ROOM 2.5m X |