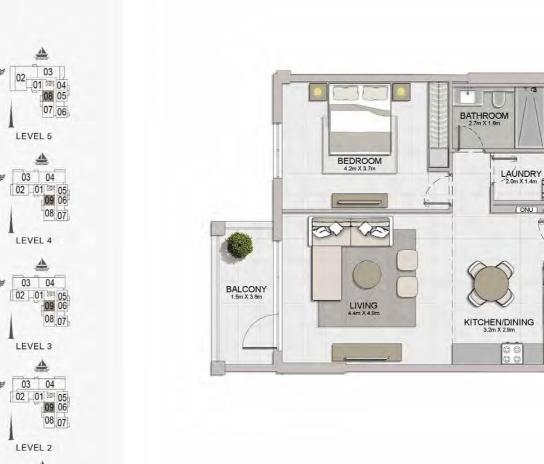

1 BEDROOM

APARTMENT TYPE 1 BUILDING 2 - LEVEL 1, 2, 3, 4, 5, 6

| UNIT NO. |     | SUITE |        | BALCONY |       | TOTAL<br>AREA |        |        |
|----------|-----|-------|--------|---------|-------|---------------|--------|--------|
|          |     | SQM   | SQFT   | SQM     | SQFT  | SQM           | SQFT   |        |
| 105      | 205 | 305   | 69.03  | 743.03  | 5.41  | 58.23         | 74.44  | 801.27 |
| 405      |     | 69.03 | 743.03 | 5.41    | 30.23 | 14.44         | 001.27 |        |
| 504      |     | 69.20 | 744.86 | 5.41    | 58.23 | 74.61         | 803.10 |        |
| 603      |     | 69.15 | 744.32 | 5.41    | 58.23 | 74.56         | 802.56 |        |