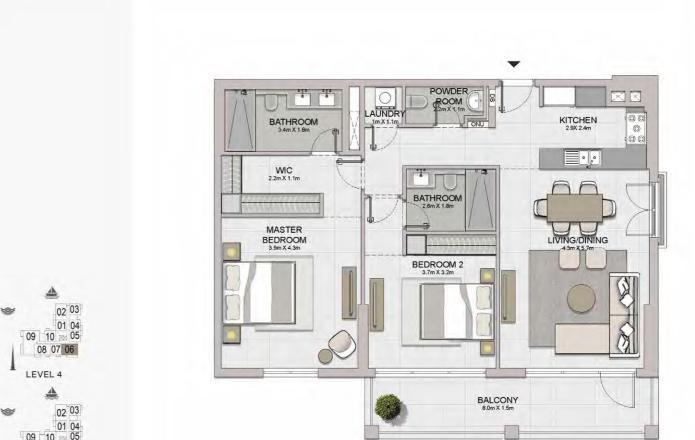

2 BEDROOM BUILDING 3 - LEVEL 1, 2, 3, 4, 5

APARTMENT TYPE 1

| UNIT NO. |     | 2.50 | SUITE  |         | BALCONY<br>AREA |       | OTAL<br>REA |         |
|----------|-----|------|--------|---------|-----------------|-------|-------------|---------|
|          |     | SQM  | SQFT   | SQM     | SQFT            | SQM   | SQFT        |         |
| 102      | 202 |      | 104.19 | 1121.49 | 6.98            | 75.13 | 111.17      | 1196.62 |
| 302      | 402 | 502  | 104.20 | 1121.60 | 6.99            | 75.24 | 111.19      | 1196.84 |

Disclaimer: Plans, details and unit orientation included are indicative only and are subject to change by the developer/seller at its sole discretion without notice and/or liability. All images, including features, finishes, furnishings, view and scale are illustrative only. Final areas, orientation, dimensions, layout and materials may differ from those stated.

WIC 1.1m X 2.2m

#### PORT DE LA MER Le Ciel

LEVEL 3

| UNIT NO. |     | 100    | JITE<br>REA | (5.000.00 | BALCONY<br>AREA |        | TOTAL<br>AREA |  |
|----------|-----|--------|-------------|-----------|-----------------|--------|---------------|--|
|          |     | SQM    | SQFT        | SQM       | SQFT            | SQM    | SQFT          |  |
|          |     | 104.17 | 1121.28     | 13.97     | 150.37          | 118.14 | 1271.65       |  |
|          | 306 | 104.17 | 1121.28     | 13.98     | 150.48          | 118.15 | 1271.76       |  |