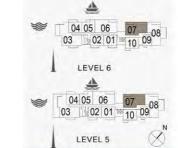

#### PORT DE LA MER Le Ciel

05 06 07 08 09 04 03 02 01 10

LEVEL 1

APARTMENT TYPE 3

LEVEL 1,2,3,4

2 BEDROOM

| UNIT NO. |     | i.     | SUITE<br>AREA |        | BALCONY<br>AREA |        | TOTAL<br>AREA |         |
|----------|-----|--------|---------------|--------|-----------------|--------|---------------|---------|
|          |     | SQM    | SQFT          | SQM    | SQFT            | SQM    | SQFT          |         |
| 108      | 208 | 308    | 440.00        | 101101 | 45.00           | 474 47 | 400.70        | 4000.00 |
| 408      |     | 112.86 | 1214.81       | 15.93  | 171.47          | 128.79 | 1386.28       |         |

LEVEL 7

LEVEL 6

LEVEL 5

LEVEL 4

05 06 07 08 09 04 03 02 01 12 1110

LEVEL 3

LEVEL 2

05 06 07 08 09 04 03 02 01 1110