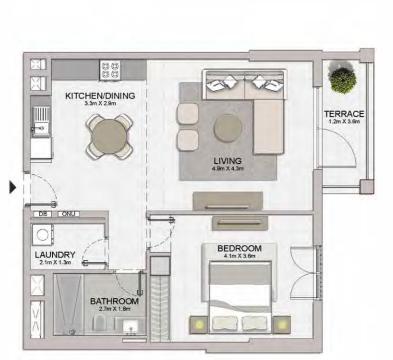

1 BEDROOM BUILDING 1 APARTMENT TYPE 1 LEVEL 1,2,3,4

| UNIT NO. |           | SUITE<br>AREA |        | BALCONY<br>AREA |       | TOTAL<br>AREA |        |        |
|----------|-----------|---------------|--------|-----------------|-------|---------------|--------|--------|
|          |           |               | SQM    | SQFT            | SQM   | SQFT          | SQM    | SQFT   |
| 103      | 3 203 303 |               | 00.05  | 740.47          | 0.00  | 75.04         | 75.04  | 047.44 |
| 403      |           | 68.95         | 742.17 | 6.99            | 75.24 | 75.94         | 817.41 |        |

**≫** 05 06 07 08 09

LEVEL 2

04 03 02 01 212 1110

1 BEDROOM BUILDING 1 APARTMENT TYPE 2 LEVEL 2,3,4,5,6

| UNIT NO. |         |     | SUITE<br>AREA |        | BALCONY<br>AREA |       | TOTAL<br>AREA |        |
|----------|---------|-----|---------------|--------|-----------------|-------|---------------|--------|
|          |         | SQM | SQFT          | SQM    | SQFT            | SQM   | SQFT          |        |
| 211      | 311     | 411 | 60.04         | 740 99 | 4.27            | 45.96 | 73.11         | 786 95 |
| 509      | 509 609 |     | 68.84         | 740.99 | 4.21            | 45.96 | 73.11         | /86.95 |