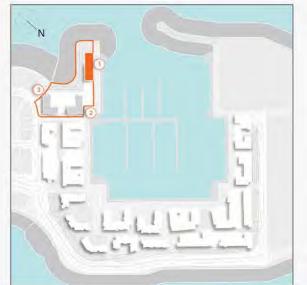

### **MASTER PLAN**

#### **LEGEND**

- C LA CÔTE
- R LA RIVE
- LE PONT
- V LA VOILE
- S LA SIRÈNE
- **C** LE CIEL
- HOTELS
- ▲ LA MER & PDLM ENTRIES
- **1** BEACH
- 2 MARINA
- 3 SUR LA MER
- 4 LAGUNA WATER PARK

- 5 LA MER BEACH
- 6 RESTAURANTS & RETAIL
- 7 DUBAI MARINE RESORT
- 8 PALM STRIP MALL
- 9 JUMEIRAH MOSQUE
- **10** JUMEIRAH CENTRE
- 11 THE VILLAGE MALL
- **12** JUMEIRAH PLAZA
- 13 CENTURY PLAZA
- **14** JUMEIRAH BEACH CENTER
- **15** BEACH ACCESS