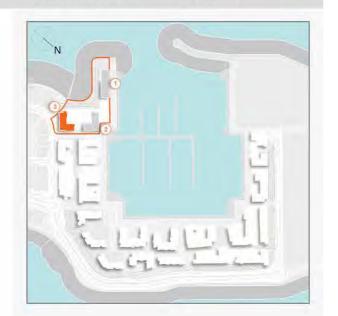

### **MASTER PLAN**

#### **LEGEND**

- C LA CÔTE
- R LA RIVE
- LE PONT
- V LA VOILE
- S LA SIRÈNE
- **C** LE CIEL
- HOTELS
- ▲ LA MER & PDLM ENTRIES
- **1** BEACH
- 2 MARINA
- 3 SUR LA MER
- 4 LAGUNA WATER PARK

- 5 LA MER BEACH
- 6 RESTAURANTS & RETAIL
- 7 DUBAI MARINE RESORT
- 8 PALM STRIP MALL
- 9 JUMEIRAH MOSQUE
- **10** JUMEIRAH CENTRE
- 11 THE VILLAGE MALL
- **12** JUMEIRAH PLAZA
- 13 CENTURY PLAZA
- **14** JUMEIRAH BEACH CENTER
- **15** BEACH ACCESS