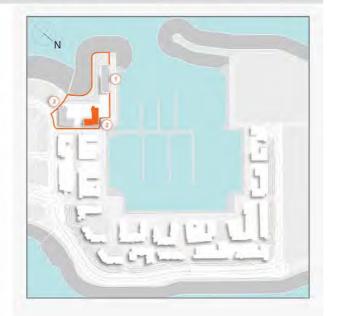

### **MASTER PLAN**

#### **LEGEND**

- C LA CÔTE
- R LA RIVE
- LE PONT
- V LA VOILE
- S LA SIRÈNE
- **C** LE CIEL
- HOTELS
- ▲ LA MER & PDLM ENTRIES
- **1** BEACH
- 2 MARINA
- 3 SUR LA MER
- 4 LAGUNA WATER PARK

- 5 LA MER BEACH
- 6 RESTAURANTS & RETAIL
- 7 DUBAI MARINE RESORT
- 8 PALM STRIP MALL
- 9 JUMEIRAH MOSQUE
- **10** JUMEIRAH CENTRE
- 11 THE VILLAGE MALL
- **12** JUMEIRAH PLAZA
- 13 CENTURY PLAZA
- **14** JUMEIRAH BEACH CENTER
- **15** BEACH ACCESS