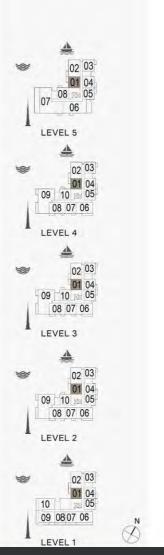

1 BEDROOM BUILDING 1 APARTMENT TYPE 1 LEVEL 1,2,3,4

| UNIT NO. |           | SUITE<br>AREA |        | BALCONY<br>AREA |       | TOTAL<br>AREA |        |        |
|----------|-----------|---------------|--------|-----------------|-------|---------------|--------|--------|
|          |           |               | SQM    | SQFT            | SQM   | SQFT          | SQM    | SQFT   |
| 103      | 3 203 303 |               | 00.05  | 740.47          | 0.00  | 75.04         | 75.04  | 047.44 |
| 403      |           | 68.95         | 742.17 | 6.99            | 75.24 | 75.94         | 817.41 |        |

**≫** 05 06 07 08 09

LEVEL 2

04 03 02 01 212 1110

1 BEDROOM BUILDING 1 APARTMENT TYPE 2 LEVEL 2,3,4,5,6

| UNIT NO. |         |     | SUITE<br>AREA |        | BALCONY<br>AREA |       | TOTAL<br>AREA |        |
|----------|---------|-----|---------------|--------|-----------------|-------|---------------|--------|
|          |         | SQM | SQFT          | SQM    | SQFT            | SQM   | SQFT          |        |
| 211      | 311     | 411 | 60.04         | 740 99 | 4.27            | 45.96 | 73.11         | 786 95 |
| 509      | 509 609 |     | 68.84         | 740.99 | 4.21            | 45.96 | 73.11         | /86.95 |