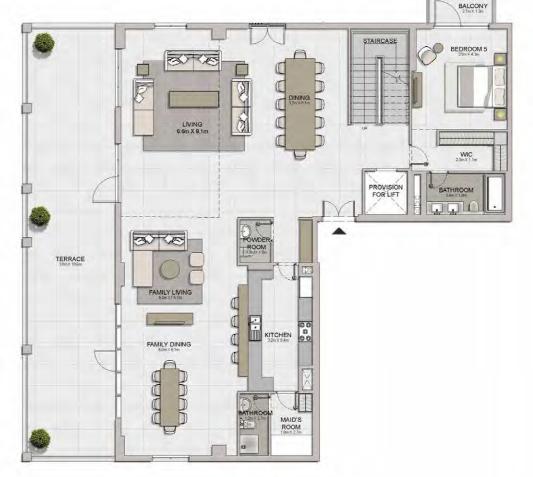

#### PORT DE LA MER Le Ciel

5 BEDROOM BUILDING 1 APARTMENT TYPE 1-LL - LEVEL 7

LEVEL 8

5 BEDROOM BUILDING 1

UNIT NO.

APARTMENT TYPE 1-UL
- LEVEL 8

| SUITE<br>AREA |         | 2000   | CONY    | TOTAL<br>AREA |         |  |
|---------------|---------|--------|---------|---------------|---------|--|
| SQM           | SQFT    | SQM    | SQFT    | SQM           | SQFT    |  |
| 532.38        | 5730.49 | 232.62 | 2503.90 | 765.00        | 8234.39 |  |