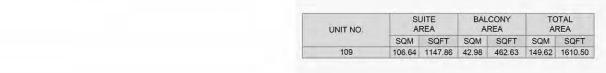

#### PORT DE LA MER Le Ciel

LEVEL 4

05 06 07 08 09 04 03 ∞02 01 ∞12 1110

LEVEL 3

LEVEL 2

3 BEDROOM BUILDING 1 APARTMENT TYPE 5 LEVEL 2,3,4

3 BEDROOM BUILDING 1 APARTMENT TYPE 5A - LEVEL 1

| UNIT NO. | 100    | JITE<br>REA | 2000  | CONY   |        | TAL<br>REA |
|----------|--------|-------------|-------|--------|--------|------------|
|          | SQM    | SQFT        | SQM   | SQFT   | SQM    | SQFT       |
| 109      | 173.38 | 1866.25     | 47.02 | 506.12 | 220.40 | 2372.3     |