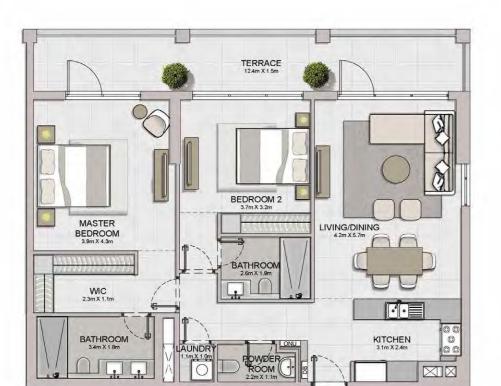

## PORT DE LA MER Le Ciel

2 BEDROOM APARTMENT TYPE 3 BUILDING 2 - LEVEL 1

2 BEDROOM BUILDING 2 - LEVEL 1

APARTMENT TYPE 4

| UNIT NO. | SUITE<br>AREA |         | BALCONY<br>AREA |        | TOTAL<br>AREA |         |
|----------|---------------|---------|-----------------|--------|---------------|---------|
|          | SQM           | SQFT    | SQM             | SQFT   | SQM           | SQFT    |
| 104      | 103.95        | 1118.91 | 21.65           | 233.04 | 125.60        | 1351.95 |