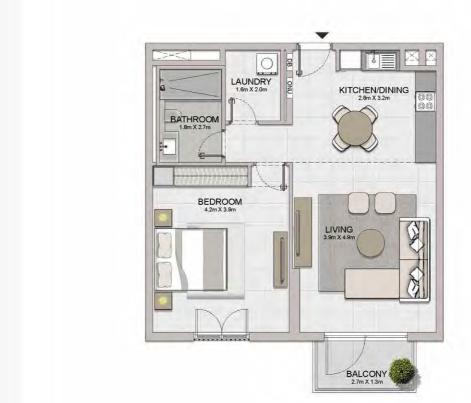

1 BEDROOM BUILDING 1 APARTMENT TYPE 1 LEVEL 1,2,3,4

| UNIT NO. |           | SUITE<br>AREA |        | BALCONY<br>AREA |       | TOTAL<br>AREA |        |        |
|----------|-----------|---------------|--------|-----------------|-------|---------------|--------|--------|
|          |           |               | SQM    | SQFT            | SQM   | SQFT          | SQM    | SQFT   |
| 103      | 3 203 303 |               | 00.05  | 740.47          | 0.00  | 75.04         | 75.04  | 047.44 |
| 403      |           | 68.95         | 742.17 | 6.99            | 75.24 | 75.94         | 817.41 |        |