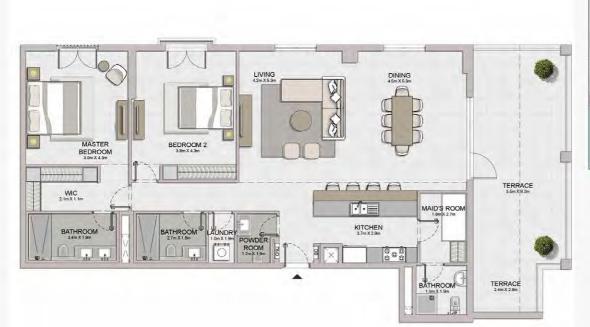

|                         |                              |                                                                 | BALCONY<br>8.1m X 1.7m                                                                                                                                         |                                                                                                                                                                                                                                                                                                                                                                                                                                                                                                                                                                                                                                                                                                                                                                                                                                                                                                                                                                                                                                                                                                                                                                                                                                                                                                                                                                                                                                                                                                                                                                                                                                                                                                                                                                                                                                                                                                                                                                                                                                                                                                                               |
|-------------------------|------------------------------|-----------------------------------------------------------------|----------------------------------------------------------------------------------------------------------------------------------------------------------------|-------------------------------------------------------------------------------------------------------------------------------------------------------------------------------------------------------------------------------------------------------------------------------------------------------------------------------------------------------------------------------------------------------------------------------------------------------------------------------------------------------------------------------------------------------------------------------------------------------------------------------------------------------------------------------------------------------------------------------------------------------------------------------------------------------------------------------------------------------------------------------------------------------------------------------------------------------------------------------------------------------------------------------------------------------------------------------------------------------------------------------------------------------------------------------------------------------------------------------------------------------------------------------------------------------------------------------------------------------------------------------------------------------------------------------------------------------------------------------------------------------------------------------------------------------------------------------------------------------------------------------------------------------------------------------------------------------------------------------------------------------------------------------------------------------------------------------------------------------------------------------------------------------------------------------------------------------------------------------------------------------------------------------------------------------------------------------------------------------------------------------|
|                         |                              |                                                                 |                                                                                                                                                                | - 1                                                                                                                                                                                                                                                                                                                                                                                                                                                                                                                                                                                                                                                                                                                                                                                                                                                                                                                                                                                                                                                                                                                                                                                                                                                                                                                                                                                                                                                                                                                                                                                                                                                                                                                                                                                                                                                                                                                                                                                                                                                                                                                           |
| BEDROOM 2               | BEDROOM 3                    |                                                                 | <b>B</b>                                                                                                                                                       |                                                                                                                                                                                                                                                                                                                                                                                                                                                                                                                                                                                                                                                                                                                                                                                                                                                                                                                                                                                                                                                                                                                                                                                                                                                                                                                                                                                                                                                                                                                                                                                                                                                                                                                                                                                                                                                                                                                                                                                                                                                                                                                               |
| 444444444               | 4.UITA 4.AIT                 |                                                                 | LIVING/DINING<br>82m X 5.0m                                                                                                                                    | 15                                                                                                                                                                                                                                                                                                                                                                                                                                                                                                                                                                                                                                                                                                                                                                                                                                                                                                                                                                                                                                                                                                                                                                                                                                                                                                                                                                                                                                                                                                                                                                                                                                                                                                                                                                                                                                                                                                                                                                                                                                                                                                                            |
| BATHROOM                | BATHROOM                     | 7 -                                                             |                                                                                                                                                                | y                                                                                                                                                                                                                                                                                                                                                                                                                                                                                                                                                                                                                                                                                                                                                                                                                                                                                                                                                                                                                                                                                                                                                                                                                                                                                                                                                                                                                                                                                                                                                                                                                                                                                                                                                                                                                                                                                                                                                                                                                                                                                                                             |
| 13m X 27m               | 2.7m X1.8m                   |                                                                 | 8888                                                                                                                                                           |                                                                                                                                                                                                                                                                                                                                                                                                                                                                                                                                                                                                                                                                                                                                                                                                                                                                                                                                                                                                                                                                                                                                                                                                                                                                                                                                                                                                                                                                                                                                                                                                                                                                                                                                                                                                                                                                                                                                                                                                                                                                                                                               |
|                         | un seen                      |                                                                 |                                                                                                                                                                | LAUNDR                                                                                                                                                                                                                                                                                                                                                                                                                                                                                                                                                                                                                                                                                                                                                                                                                                                                                                                                                                                                                                                                                                                                                                                                                                                                                                                                                                                                                                                                                                                                                                                                                                                                                                                                                                                                                                                                                                                                                                                                                                                                                                                        |
| STORE 28mX1.9m BATHROOM | MAID'S<br>ROOM<br>28m X 1.8m | POWDER<br>ROOM<br>18m X1.5m                                     | KITCHEN<br>3.5m x 3.1m                                                                                                                                         | 12m X 24m                                                                                                                                                                                                                                                                                                                                                                                                                                                                                                                                                                                                                                                                                                                                                                                                                                                                                                                                                                                                                                                                                                                                                                                                                                                                                                                                                                                                                                                                                                                                                                                                                                                                                                                                                                                                                                                                                                                                                                                                                                                                                                                     |
|                         |                              |                                                                 | 800                                                                                                                                                            |                                                                                                                                                                                                                                                                                                                                                                                                                                                                                                                                                                                                                                                                                                                                                                                                                                                                                                                                                                                                                                                                                                                                                                                                                                                                                                                                                                                                                                                                                                                                                                                                                                                                                                                                                                                                                                                                                                                                                                                                                                                                                                                               |
|                         | STORE 28m X 1.5m BATHROOM    | STORE BATHROOM ROOM 25m X 1.5m STORE 26m X 1.5m ROOM 25m X 1.5m | BATHROOM 180 X 2 700  STORE 2800 X 1.500  BATHROOM 2700 X 1.500  ROOM 1500 X 1.500 | BEDROOM 2 4 dm X4.4m  LIVING/DINING 8.2m X3.0m  BATHROOM 2.m X 1.5m  BATHROOM 2.m X 1.5m  ROOM 1.5m X 1.5m  ROOM 2.5m X |