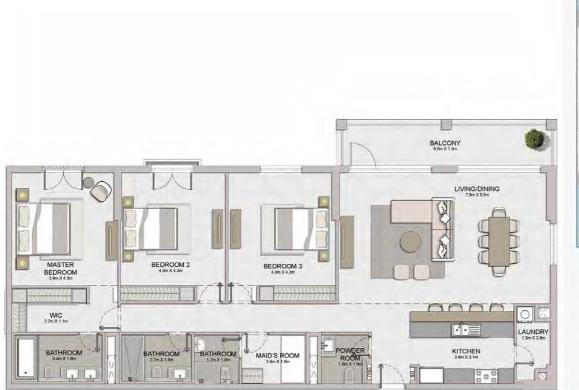

#### PORT DE LA MER Le Ciel

5 BEDROOM BUILDING 1 APARTMENT TYPE 1-LL - LEVEL 7

LEVEL 8

5 BEDROOM BUILDING 1

UNIT NO.

APARTMENT TYPE 1-UL
- LEVEL 8

| SUITE<br>AREA |         | 2000   | CONY    | TOTAL<br>AREA |         |  |
|---------------|---------|--------|---------|---------------|---------|--|
| SQM           | SQFT    | SQM    | SQFT    | SQM           | SQFT    |  |
| 532.38        | 5730.49 | 232.62 | 2503.90 | 765.00        | 8234.39 |  |