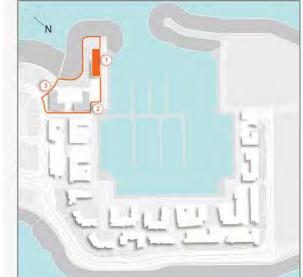

### **MASTER PLAN**

#### **LEGEND**

- C LA CÔTE
- R LA RIVE
- LE PONT
- V LA VOILE
- S LA SIRÈNE
- **C** LE CIEL
- HOTELS
- ▲ LA MER & PDLM ENTRIES
- **1** BEACH
- 2 MARINA
- 3 SUR LA MER
- 4 LAGUNA WATER PARK

- 5 LA MER BEACH
- 6 RESTAURANTS & RETAIL
- 7 DUBAI MARINE RESORT
- 8 PALM STRIP MALL
- 9 JUMEIRAH MOSQUE
- **10** JUMEIRAH CENTRE
- 11 THE VILLAGE MALL
- **12** JUMEIRAH PLAZA
- 13 CENTURY PLAZA
- **14** JUMEIRAH BEACH CENTER
- **15** BEACH ACCESS