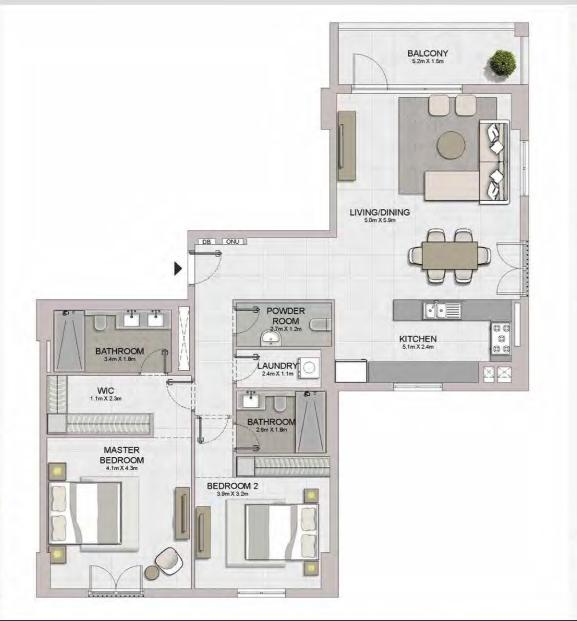

## PORT DE LA MER Le Ciel

LEVEL 2

| UNIT NO. |     | SUITE<br>AREA |         | BALCONY<br>AREA |        | TOTAL<br>AREA |         |
|----------|-----|---------------|---------|-----------------|--------|---------------|---------|
|          |     | SQM           | SQFT    | SQM             | SQFT   | SQM           | SQFT    |
| 101      | 202 | 105.87        | 1139.58 | 13.97           | 150.37 | 119.84        | 1289.95 |
| 302      | 402 | 105.88        | 1139.68 | 13.97           | 150.37 | 119.85        | 1290.05 |

WIC 1.1m X 2.2m