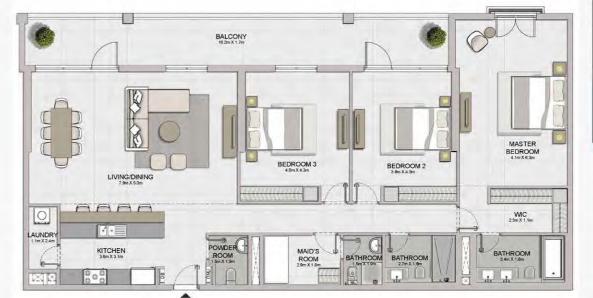

MASTER

BEDROOM 4.0m X 5.7m

BATHROOM

BALCONY 8.0m X 1.7m

LIVING/DINING 4.1m X 5.7m

KITCHEN 2.9m X 2.4m BEDROOM 2 3.8m X 3.2m

BATHROOM 2.6m X 1.8m