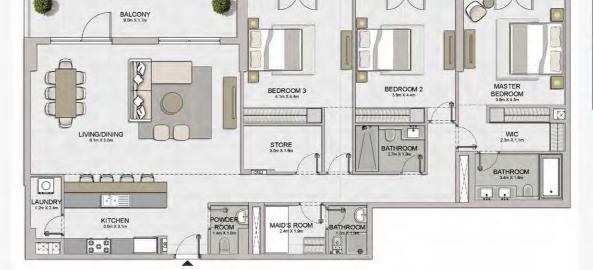

|                         |                              |                                                                 | BALCONY<br>8.1m X 1.7m                                                                                                                                         |                                                                                                                                                                                                                                                                                                                                                                                                                                                                                                                                                                                                                                                                                                                                                                                                                                                                                                                                                                                                                                                                                                                                                                                                                                                                                                                                                                                                                                                                                                                                                                                                                                                                                                                                                                                                                                                                                                                                                                                                                                                                                                                               |
|-------------------------|------------------------------|-----------------------------------------------------------------|----------------------------------------------------------------------------------------------------------------------------------------------------------------|-------------------------------------------------------------------------------------------------------------------------------------------------------------------------------------------------------------------------------------------------------------------------------------------------------------------------------------------------------------------------------------------------------------------------------------------------------------------------------------------------------------------------------------------------------------------------------------------------------------------------------------------------------------------------------------------------------------------------------------------------------------------------------------------------------------------------------------------------------------------------------------------------------------------------------------------------------------------------------------------------------------------------------------------------------------------------------------------------------------------------------------------------------------------------------------------------------------------------------------------------------------------------------------------------------------------------------------------------------------------------------------------------------------------------------------------------------------------------------------------------------------------------------------------------------------------------------------------------------------------------------------------------------------------------------------------------------------------------------------------------------------------------------------------------------------------------------------------------------------------------------------------------------------------------------------------------------------------------------------------------------------------------------------------------------------------------------------------------------------------------------|
|                         |                              |                                                                 |                                                                                                                                                                | - 1                                                                                                                                                                                                                                                                                                                                                                                                                                                                                                                                                                                                                                                                                                                                                                                                                                                                                                                                                                                                                                                                                                                                                                                                                                                                                                                                                                                                                                                                                                                                                                                                                                                                                                                                                                                                                                                                                                                                                                                                                                                                                                                           |
| BEDROOM 2               | BEDROOM 3                    |                                                                 | <b>B</b>                                                                                                                                                       |                                                                                                                                                                                                                                                                                                                                                                                                                                                                                                                                                                                                                                                                                                                                                                                                                                                                                                                                                                                                                                                                                                                                                                                                                                                                                                                                                                                                                                                                                                                                                                                                                                                                                                                                                                                                                                                                                                                                                                                                                                                                                                                               |
| 444444444               | 4.UITA 4.AIT                 |                                                                 | LIVING/DINING<br>82m X 5.0m                                                                                                                                    | 15                                                                                                                                                                                                                                                                                                                                                                                                                                                                                                                                                                                                                                                                                                                                                                                                                                                                                                                                                                                                                                                                                                                                                                                                                                                                                                                                                                                                                                                                                                                                                                                                                                                                                                                                                                                                                                                                                                                                                                                                                                                                                                                            |
| BATHROOM                | BATHROOM                     | 7 -                                                             |                                                                                                                                                                | y                                                                                                                                                                                                                                                                                                                                                                                                                                                                                                                                                                                                                                                                                                                                                                                                                                                                                                                                                                                                                                                                                                                                                                                                                                                                                                                                                                                                                                                                                                                                                                                                                                                                                                                                                                                                                                                                                                                                                                                                                                                                                                                             |
| 13m X 27m               | 2.7m X1.8m                   |                                                                 | 8888                                                                                                                                                           |                                                                                                                                                                                                                                                                                                                                                                                                                                                                                                                                                                                                                                                                                                                                                                                                                                                                                                                                                                                                                                                                                                                                                                                                                                                                                                                                                                                                                                                                                                                                                                                                                                                                                                                                                                                                                                                                                                                                                                                                                                                                                                                               |
|                         | un seen                      |                                                                 |                                                                                                                                                                | LAUNDR                                                                                                                                                                                                                                                                                                                                                                                                                                                                                                                                                                                                                                                                                                                                                                                                                                                                                                                                                                                                                                                                                                                                                                                                                                                                                                                                                                                                                                                                                                                                                                                                                                                                                                                                                                                                                                                                                                                                                                                                                                                                                                                        |
| STORE 28mX1.9m BATHROOM | MAID'S<br>ROOM<br>28m X 1.8m | POWDER<br>ROOM<br>18m X1.5m                                     | KITCHEN<br>3.5m x 3.1m                                                                                                                                         | 12m X 24m                                                                                                                                                                                                                                                                                                                                                                                                                                                                                                                                                                                                                                                                                                                                                                                                                                                                                                                                                                                                                                                                                                                                                                                                                                                                                                                                                                                                                                                                                                                                                                                                                                                                                                                                                                                                                                                                                                                                                                                                                                                                                                                     |
|                         |                              |                                                                 | 800                                                                                                                                                            |                                                                                                                                                                                                                                                                                                                                                                                                                                                                                                                                                                                                                                                                                                                                                                                                                                                                                                                                                                                                                                                                                                                                                                                                                                                                                                                                                                                                                                                                                                                                                                                                                                                                                                                                                                                                                                                                                                                                                                                                                                                                                                                               |
|                         | STORE 28m X 1.5m BATHROOM    | STORE BATHROOM ROOM 25m X 1.5m STORE 26m X 1.5m ROOM 25m X 1.5m | BATHROOM 180 X 2 700  STORE 2800 X 1.500  BATHROOM 2700 X 1.500  ROOM 1500 X 1.500 | BEDROOM 2 4 dm X4.4m  LIVING/DINING 8.2m X3.0m  BATHROOM 2.m X 1.5m  BATHROOM 2.m X 1.5m  ROOM 1.5m X 1.5m  ROOM 2.5m X |