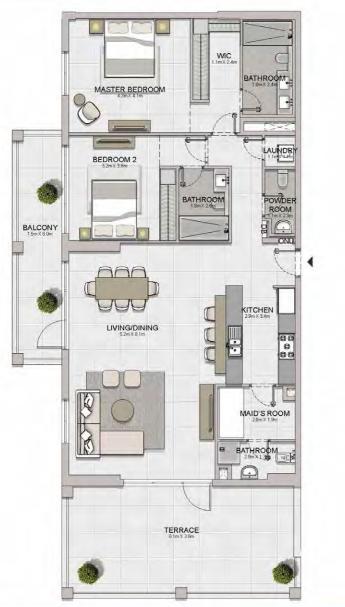

MASTER

BEDROOM 4.0m X 5.7m

BATHROOM

BALCONY 8.0m X 1.7m

LIVING/DINING 4.1m X 5.7m

KITCHEN 2.9m X 2.4m BEDROOM 2 3.8m X 3.2m

BATHROOM 2.6m X 1.8m