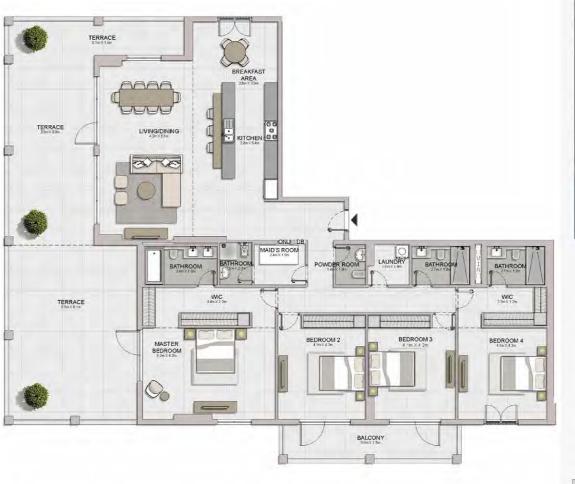

MASTER

BEDROOM 4.0m X 5.7m

BATHROOM

BALCONY 8.0m X 1.7m

LIVING/DINING 4.1m X 5.7m

KITCHEN 2.9m X 2.4m BEDROOM 2 3.8m X 3.2m

BATHROOM 2.6m X 1.8m

|                         |                              |                                                                 | BALCONY<br>8.1m X 1.7m                                                                                                                                         |                                                                                                                                                                                                                                                                                                                                                                                                                                                                                                                                                                                                                                                                                                                                                                                                                                                                                                                                                                                                                                                                                                                                                                                                                                                                                                                                                                                                                                                                                                                                                                                                                                                                                                                                                                                                                                                                                                                                                                                                                                                                                                                               |
|-------------------------|------------------------------|-----------------------------------------------------------------|----------------------------------------------------------------------------------------------------------------------------------------------------------------|-------------------------------------------------------------------------------------------------------------------------------------------------------------------------------------------------------------------------------------------------------------------------------------------------------------------------------------------------------------------------------------------------------------------------------------------------------------------------------------------------------------------------------------------------------------------------------------------------------------------------------------------------------------------------------------------------------------------------------------------------------------------------------------------------------------------------------------------------------------------------------------------------------------------------------------------------------------------------------------------------------------------------------------------------------------------------------------------------------------------------------------------------------------------------------------------------------------------------------------------------------------------------------------------------------------------------------------------------------------------------------------------------------------------------------------------------------------------------------------------------------------------------------------------------------------------------------------------------------------------------------------------------------------------------------------------------------------------------------------------------------------------------------------------------------------------------------------------------------------------------------------------------------------------------------------------------------------------------------------------------------------------------------------------------------------------------------------------------------------------------------|
|                         |                              |                                                                 |                                                                                                                                                                | - 1                                                                                                                                                                                                                                                                                                                                                                                                                                                                                                                                                                                                                                                                                                                                                                                                                                                                                                                                                                                                                                                                                                                                                                                                                                                                                                                                                                                                                                                                                                                                                                                                                                                                                                                                                                                                                                                                                                                                                                                                                                                                                                                           |
| BEDROOM 2               | BEDROOM 3                    |                                                                 | <b>B</b>                                                                                                                                                       |                                                                                                                                                                                                                                                                                                                                                                                                                                                                                                                                                                                                                                                                                                                                                                                                                                                                                                                                                                                                                                                                                                                                                                                                                                                                                                                                                                                                                                                                                                                                                                                                                                                                                                                                                                                                                                                                                                                                                                                                                                                                                                                               |
| 444444444               | 4.UITA 4.AIT                 |                                                                 | LIVING/DINING<br>82m X 5.0m                                                                                                                                    | 15                                                                                                                                                                                                                                                                                                                                                                                                                                                                                                                                                                                                                                                                                                                                                                                                                                                                                                                                                                                                                                                                                                                                                                                                                                                                                                                                                                                                                                                                                                                                                                                                                                                                                                                                                                                                                                                                                                                                                                                                                                                                                                                            |
| BATHROOM                | BATHROOM                     | 7 -                                                             |                                                                                                                                                                | y                                                                                                                                                                                                                                                                                                                                                                                                                                                                                                                                                                                                                                                                                                                                                                                                                                                                                                                                                                                                                                                                                                                                                                                                                                                                                                                                                                                                                                                                                                                                                                                                                                                                                                                                                                                                                                                                                                                                                                                                                                                                                                                             |
| 13m X 27m               | 2.7m X1.8m                   |                                                                 | 8888                                                                                                                                                           |                                                                                                                                                                                                                                                                                                                                                                                                                                                                                                                                                                                                                                                                                                                                                                                                                                                                                                                                                                                                                                                                                                                                                                                                                                                                                                                                                                                                                                                                                                                                                                                                                                                                                                                                                                                                                                                                                                                                                                                                                                                                                                                               |
|                         | un seen                      |                                                                 |                                                                                                                                                                | LAUNDR                                                                                                                                                                                                                                                                                                                                                                                                                                                                                                                                                                                                                                                                                                                                                                                                                                                                                                                                                                                                                                                                                                                                                                                                                                                                                                                                                                                                                                                                                                                                                                                                                                                                                                                                                                                                                                                                                                                                                                                                                                                                                                                        |
| STORE 28mX1.9m BATHROOM | MAID'S<br>ROOM<br>28m X 1.8m | POWDER<br>ROOM<br>18m X1.5m                                     | KITCHEN<br>3.5m x 3.1m                                                                                                                                         | 12m X 24m                                                                                                                                                                                                                                                                                                                                                                                                                                                                                                                                                                                                                                                                                                                                                                                                                                                                                                                                                                                                                                                                                                                                                                                                                                                                                                                                                                                                                                                                                                                                                                                                                                                                                                                                                                                                                                                                                                                                                                                                                                                                                                                     |
|                         |                              |                                                                 | 800                                                                                                                                                            |                                                                                                                                                                                                                                                                                                                                                                                                                                                                                                                                                                                                                                                                                                                                                                                                                                                                                                                                                                                                                                                                                                                                                                                                                                                                                                                                                                                                                                                                                                                                                                                                                                                                                                                                                                                                                                                                                                                                                                                                                                                                                                                               |
|                         | STORE 28m X 1.5m BATHROOM    | STORE BATHROOM ROOM 25m X 1.5m STORE 26m X 1.5m ROOM 25m X 1.5m | BATHROOM 180 X 2 700  STORE 2800 X 1.500  BATHROOM 2700 X 1.500  ROOM 1500 X 1.500 | BEDROOM 2 4 dm X4.4m  LIVING/DINING 8.2m X3.0m  BATHROOM 2.m X 1.5m  BATHROOM 2.m X 1.5m  ROOM 1.5m X 1.5m  ROOM 2.5m X |