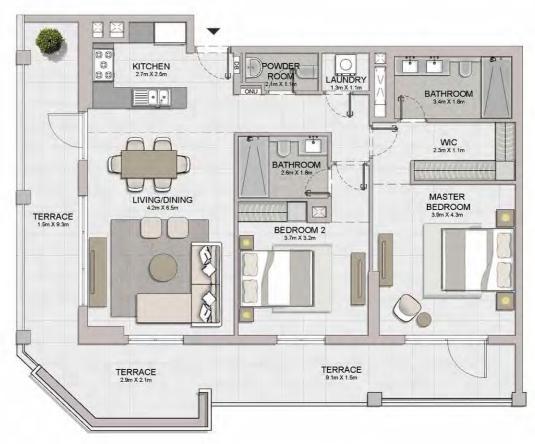

#### PORT DE LA MER Le Ciel

APARTMENT TYPE 1 LEVEL 1,2,3,4,5,6,7,8

| UNIT NO. |         | SUITE  |         |         | BALCONY<br>AREA |        | TOTAL<br>AREA |         |
|----------|---------|--------|---------|---------|-----------------|--------|---------------|---------|
|          |         |        | SQM     | SQFT    | SQM             | SQFT   | SQM           | SQFT    |
| 101      | 201     | 301    |         |         |                 |        |               |         |
| 401      | 501 601 |        | 104.37  | 1123.43 | 13.97           | 150.37 | 118.34        | 1273.80 |
| 701      |         |        |         |         |                 |        |               |         |
| 801      |         | 104.35 | 1123.21 | 13.97   | 150.37          | 118.32 | 1273.59       |         |

APARTMENT TYPE 2 LEVEL 1,2,3,4,5,6,7,8

| UNIT NO. |     |        | SUITE   |         | BALCONY<br>AREA |        | TAL<br>REA |         |
|----------|-----|--------|---------|---------|-----------------|--------|------------|---------|
|          |     |        | SQM     | SQFT    | SQM             | SQFT   | SQM        | SQFT    |
| 102      | 202 | 302    | 1.7     |         |                 |        |            |         |
| 402      | 502 | 602    | 104.05  | 1119.98 | 13.97           | 150.37 | 118.02     | 1270.36 |
|          | 702 |        |         |         |                 |        |            |         |
| 802      |     | 104.00 | 1119.45 | 13.97   | 150.37          | 117.97 | 1269.82    |         |