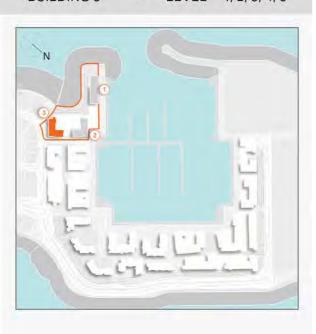

### **MASTER PLAN**

#### **LEGEND**

- C LA CÔTE
- R LA RIVE
- LE PONT
- V LA VOILE
- S LA SIRÈNE
- **C** LE CIEL
- HOTELS
- ▲ LA MER & PDLM ENTRIES
- **1** BEACH
- 2 MARINA
- 3 SUR LA MER
- 4 LAGUNA WATER PARK

- 5 LA MER BEACH
- 6 RESTAURANTS & RETAIL
- 7 DUBAI MARINE RESORT
- 8 PALM STRIP MALL
- 9 JUMEIRAH MOSQUE
- **10** JUMEIRAH CENTRE
- 11 THE VILLAGE MALL
- **12** JUMEIRAH PLAZA
- 13 CENTURY PLAZA
- **14** JUMEIRAH BEACH CENTER
- **15** BEACH ACCESS