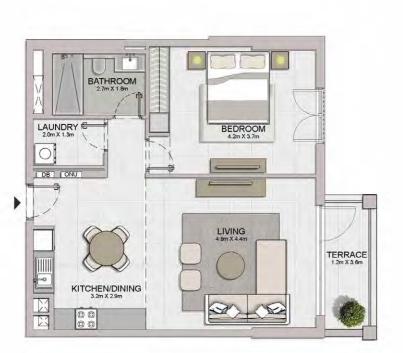

### **MASTER PLAN**

#### **LEGEND**

- C LA CÔTE
- R LA RIVE
- LE PONT
- V LA VOILE
- S LA SIRÈNE
- **C** LE CIEL
- HOTELS
- ▲ LA MER & PDLM ENTRIES
- **1** BEACH
- 2 MARINA
- 3 SUR LA MER
- 4 LAGUNA WATER PARK

- 5 LA MER BEACH
- 6 RESTAURANTS & RETAIL
- 7 DUBAI MARINE RESORT
- 8 PALM STRIP MALL
- 9 JUMEIRAH MOSQUE
- **10** JUMEIRAH CENTRE
- 11 THE VILLAGE MALL
- **12** JUMEIRAH PLAZA
- 13 CENTURY PLAZA
- **14** JUMEIRAH BEACH CENTER
- **15** BEACH ACCESS