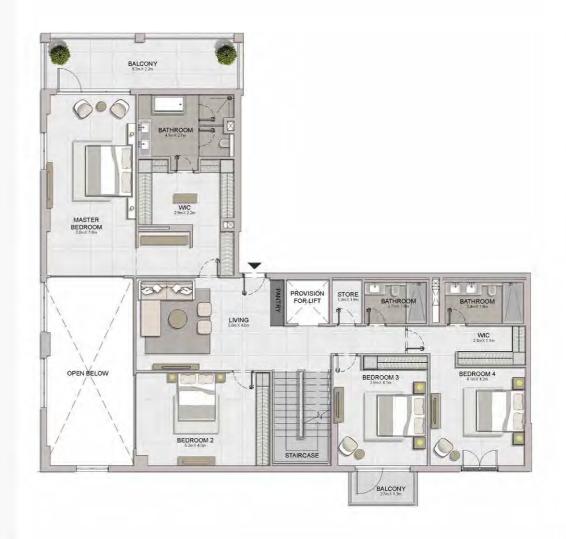

5 BEDROOM APARTMENT TYPE 1

| UNIT NO. |        | SUITE<br>AREA |        | BALCONY<br>AREA |        | TOTAL<br>AREA |  |
|----------|--------|---------------|--------|-----------------|--------|---------------|--|
|          | SQM    | SQFT          | SQM    | SQFT            | SQM    | SQFT          |  |
| 507      | 492.10 | 5296.92       | 181.27 | 1951.17         | 673.37 | 7248.09       |  |