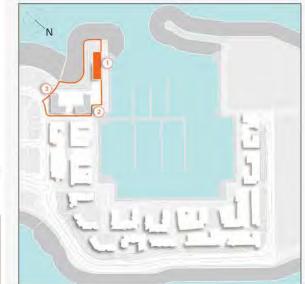

### **MASTER PLAN**

#### **LEGEND**

- C LA CÔTE
- R LA RIVE
- LE PONT
- V LA VOILE
- S LA SIRÈNE
- **C** LE CIEL
- HOTELS
- ▲ LA MER & PDLM ENTRIES
- **1** BEACH
- 2 MARINA
- 3 SUR LA MER
- 4 LAGUNA WATER PARK

- 5 LA MER BEACH
- 6 RESTAURANTS & RETAIL
- 7 DUBAI MARINE RESORT
- 8 PALM STRIP MALL
- 9 JUMEIRAH MOSQUE
- **10** JUMEIRAH CENTRE
- 11 THE VILLAGE MALL
- **12** JUMEIRAH PLAZA
- 13 CENTURY PLAZA
- **14** JUMEIRAH BEACH CENTER
- **15** BEACH ACCESS