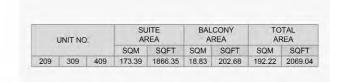

#### PORT DE LA MER Le Ciel

LEVEL 4

05 06 07 08 09 04 03 ∞02 01 ∞12 1110

LEVEL 3

LEVEL 2

3 BEDROOM BUILDING 1 APARTMENT TYPE 5 LEVEL 2,3,4

3 BEDROOM BUILDING 1 APARTMENT TYPE 5A - LEVEL 1

| UNIT NO. | 100    | JITE<br>REA | 2000  | CONY   |        | TAL<br>REA |
|----------|--------|-------------|-------|--------|--------|------------|
|          | SQM    | SQFT        | SQM   | SQFT   | SQM    | SQFT       |
| 109      | 173.38 | 1866.25     | 47.02 | 506.12 | 220.40 | 2372.3     |