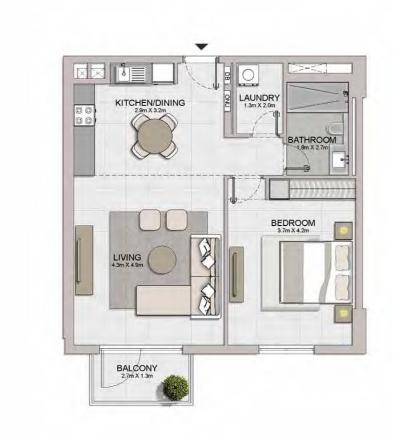

1 BEDROOM BUILDING 1 APARTMENT TYPE 1 LEVEL 1,2,3,4

| UNIT NO. |           | SUITE<br>AREA |        | BALCONY<br>AREA |       | TOTAL<br>AREA |        |        |
|----------|-----------|---------------|--------|-----------------|-------|---------------|--------|--------|
|          |           |               | SQM    | SQFT            | SQM   | SQFT          | SQM    | SQFT   |
| 103      | 3 203 303 |               | 00.05  | 740.47          | 0.00  | 75.04         | 75.04  | 047.44 |
| 403      |           | 68.95         | 742.17 | 6.99            | 75.24 | 75.94         | 817.41 |        |