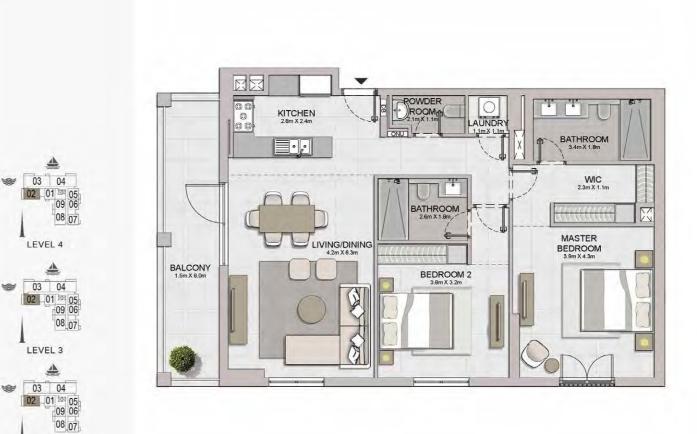

1 BEDROOM

APARTMENT TYPE 1 BUILDING 2 - LEVEL 1, 2, 3, 4, 5, 6

| UNIT NO. |     | SUITE |        | BALCONY |       | TOTAL<br>AREA |        |        |
|----------|-----|-------|--------|---------|-------|---------------|--------|--------|
|          |     | SQM   | SQFT   | SQM     | SQFT  | SQM           | SQFT   |        |
| 105      | 205 | 305   | 69.03  | 743.03  | 5.41  | 58.23         | 74.44  | 801.27 |
| 405      |     | 69.03 | 743.03 | 5.41    | 30.23 | 14.44         | 001.27 |        |
| 504      |     | 69.20 | 744.86 | 5.41    | 58.23 | 74.61         | 803.10 |        |
| 603      |     | 69.15 | 744.32 | 5.41    | 58.23 | 74.56         | 802.56 |        |