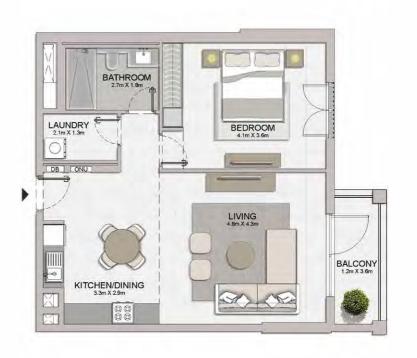

**≫** 05 06 07 08 09

LEVEL 2

04 03 02 01 212 1110

1 BEDROOM BUILDING 1 APARTMENT TYPE 2 LEVEL 2,3,4,5,6

| UNIT NO. |         |     | SUITE<br>AREA |        | BALCONY<br>AREA |       | TOTAL<br>AREA |        |
|----------|---------|-----|---------------|--------|-----------------|-------|---------------|--------|
|          |         | SQM | SQFT          | SQM    | SQFT            | SQM   | SQFT          |        |
| 211      | 311     | 411 | 60.04         | 740 99 | 4.27            | 45.96 | 73.11         | 786 95 |
| 509      | 509 609 |     | 68.84         | 740.99 | 4.21            | 45.96 | 73.11         | /86.95 |