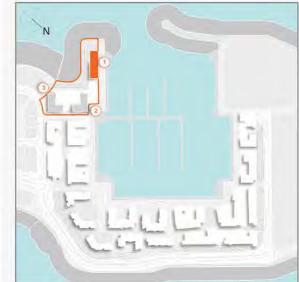

### **MASTER PLAN**

#### **LEGEND**

- C LA CÔTE
- R LA RIVE
- LE PONT
- V LA VOILE
- S LA SIRÈNE
- **C** LE CIEL
- HOTELS
- ▲ LA MER & PDLM ENTRIES
- **1** BEACH
- 2 MARINA
- 3 SUR LA MER
- 4 LAGUNA WATER PARK

- 5 LA MER BEACH
- 6 RESTAURANTS & RETAIL
- 7 DUBAI MARINE RESORT
- 8 PALM STRIP MALL
- 9 JUMEIRAH MOSQUE
- **10** JUMEIRAH CENTRE
- 11 THE VILLAGE MALL
- **12** JUMEIRAH PLAZA
- 13 CENTURY PLAZA
- **14** JUMEIRAH BEACH CENTER
- **15** BEACH ACCESS