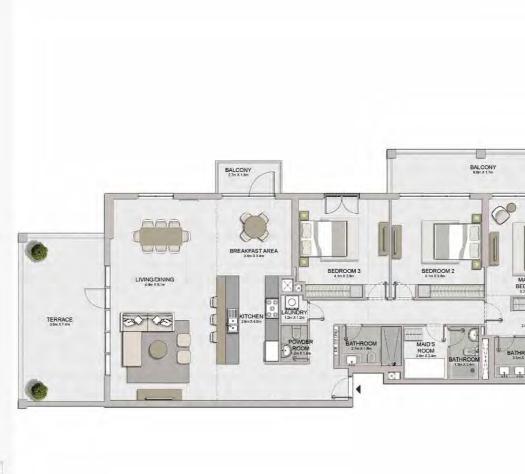

MASTER

BEDROOM 4.0m X 5.7m

BATHROOM

BALCONY 8.0m X 1.7m

LIVING/DINING 4.1m X 5.7m

KITCHEN 2.9m X 2.4m BEDROOM 2 3.8m X 3.2m

BATHROOM 2.6m X 1.8m