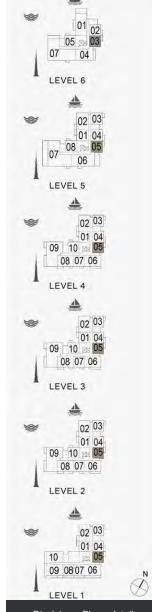

1 BEDROOM BUILDING 1 APARTMENT TYPE 1 LEVEL 1,2,3,4

| UNIT NO. |           | SUITE<br>AREA |        | BALCONY<br>AREA |       | TOTAL<br>AREA |        |        |
|----------|-----------|---------------|--------|-----------------|-------|---------------|--------|--------|
|          |           |               | SQM    | SQFT            | SQM   | SQFT          | SQM    | SQFT   |
| 103      | 3 203 303 |               | 00.05  | 740.47          | 0.00  | 75.04         | 75.04  | 047.44 |
| 403      |           | 68.95         | 742.17 | 6.99            | 75.24 | 75.94         | 817.41 |        |

04 05 06 07 08 03 \( \sqrt{02} \) 01 \( \sqrt{10} \) 09

04 05 06 07 08 03 02 01 10 09 08

05 06 07 08 09 04 03 02 01 12 1110

LEVEL 6

LEVEL 5

LEVEL 4

05 06 07 08 09 04 03 02 01 × 12 110

LEVEL 3

**≫** 05 06 07 08 09

LEVEL 2

04 03 02 01 212 1110

1 BEDROOM BUILDING 1 APARTMENT TYPE 2 LEVEL 2,3,4,5,6

| UNIT NO. |         |     | SUITE<br>AREA |        | BALCONY<br>AREA |       | TOTAL<br>AREA |        |
|----------|---------|-----|---------------|--------|-----------------|-------|---------------|--------|
|          |         | SQM | SQFT          | SQM    | SQFT            | SQM   | SQFT          |        |
| 211      | 311     | 411 | 60.04         | 740 99 | 4.27            | 45.96 | 73.11         | 786 95 |
| 509      | 509 609 |     | 68.84         | 740.99 | 4.21            | 45.96 | 73.11         | /86.95 |