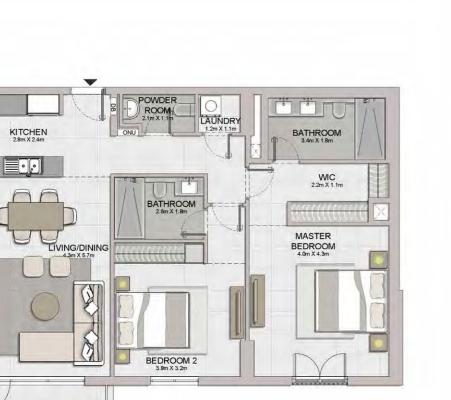

1 BEDROOM BUILDING 1 APARTMENT TYPE 1 LEVEL 1,2,3,4

| UNIT NO. |           | SUITE<br>AREA |        | BALCONY<br>AREA |       | TOTAL<br>AREA |        |        |
|----------|-----------|---------------|--------|-----------------|-------|---------------|--------|--------|
|          |           |               | SQM    | SQFT            | SQM   | SQFT          | SQM    | SQFT   |
| 103      | 3 203 303 |               | 00.05  | 740.47          | 0.00  | 75.04         | 75.04  | 047.44 |
| 403      |           | 68.95         | 742.17 | 6.99            | 75.24 | 75.94         | 817.41 |        |

MASTER

BEDROOM 4.0m X 5.7m

BATHROOM

BALCONY 8.0m X 1.7m

LIVING/DINING 4.1m X 5.7m

KITCHEN 2.9m X 2.4m BEDROOM 2 3.8m X 3.2m

BATHROOM 2.6m X 1.8m