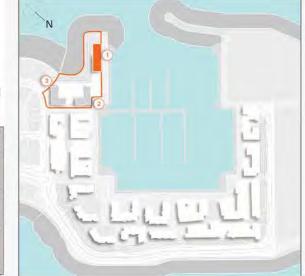

### **MASTER PLAN**

#### **LEGEND**

- C LA CÔTE
- R LA RIVE
- LE PONT
- V LA VOILE
- S LA SIRÈNE
- **C** LE CIEL
- HOTELS
- ▲ LA MER & PDLM ENTRIES
- **1** BEACH
- 2 MARINA
- 3 SUR LA MER
- 4 LAGUNA WATER PARK

- 5 LA MER BEACH
- 6 RESTAURANTS & RETAIL
- 7 DUBAI MARINE RESORT
- 8 PALM STRIP MALL
- 9 JUMEIRAH MOSQUE
- **10** JUMEIRAH CENTRE
- 11 THE VILLAGE MALL
- **12** JUMEIRAH PLAZA
- 13 CENTURY PLAZA
- **14** JUMEIRAH BEACH CENTER
- **15** BEACH ACCESS