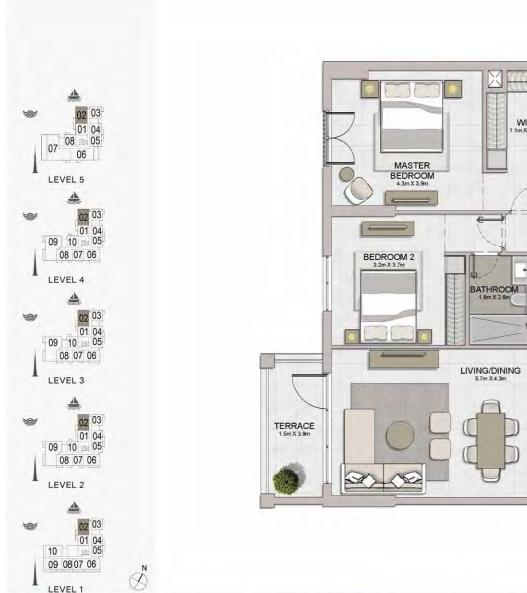

1 BEDROOM BUILDING 1 APARTMENT TYPE 1 LEVEL 1,2,3,4

| UNIT NO. |           | SUITE<br>AREA |        | BALCONY<br>AREA |       | TOTAL<br>AREA |        |        |
|----------|-----------|---------------|--------|-----------------|-------|---------------|--------|--------|
|          |           |               | SQM    | SQFT            | SQM   | SQFT          | SQM    | SQFT   |
| 103      | 3 203 303 |               | 00.05  | 740.47          | 0.00  | 75.04         | 75.04  | 047.44 |
| 403      |           | 68.95         | 742.17 | 6.99            | 75.24 | 75.94         | 817.41 |        |

04 05 06 07 08 03 \( \sqrt{02} \) 01 \( \sqrt{10} \) 09

04 05 06 07 08 03 02 01 10 09 08

05 06 07 08 09 04 03 02 01 12 1110

LEVEL 6

LEVEL 5

LEVEL 4

05 06 07 08 09 04 03 02 01 × 12 110

LEVEL 3

**≫** 05 06 07 08 09

LEVEL 2

04 03 02 01 212 1110

1 BEDROOM BUILDING 1 APARTMENT TYPE 2 LEVEL 2,3,4,5,6

| UNIT NO. |         |     | SUITE<br>AREA |        | BALCONY<br>AREA |       | TOTAL<br>AREA |        |
|----------|---------|-----|---------------|--------|-----------------|-------|---------------|--------|
|          |         | SQM | SQFT          | SQM    | SQFT            | SQM   | SQFT          |        |
| 211      | 311     | 411 | 60.04         | 740 99 | 4.27            | 45.96 | 73.11         | 786 95 |
| 509      | 509 609 |     | 68.84         | 740.99 | 4.21            | 45.96 | 73.11         | /86.95 |