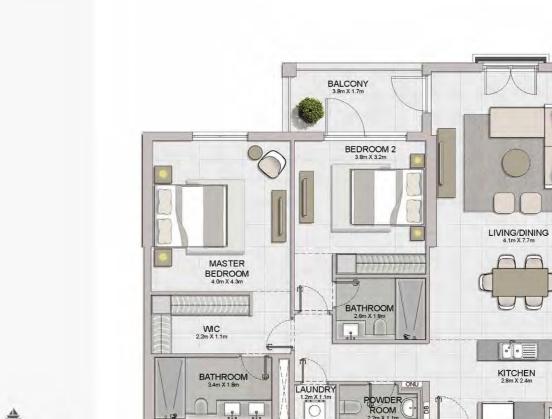

MASTER

BEDROOM 4.0m X 5.7m

BATHROOM

BALCONY 8.0m X 1.7m

LIVING/DINING 4.1m X 5.7m

KITCHEN 2.9m X 2.4m BEDROOM 2 3.8m X 3.2m

BATHROOM 2.6m X 1.8m