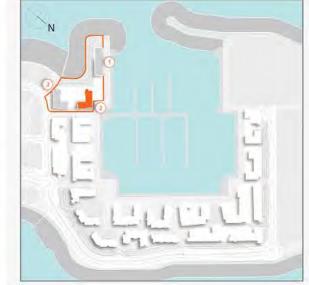

### **MASTER PLAN**

#### **LEGEND**

- C LA CÔTE
- R LA RIVE
- LE PONT
- V LA VOILE
- S LA SIRÈNE
- **C** LE CIEL
- HOTELS
- ▲ LA MER & PDLM ENTRIES
- **1** BEACH
- 2 MARINA
- 3 SUR LA MER
- 4 LAGUNA WATER PARK

- 5 LA MER BEACH
- 6 RESTAURANTS & RETAIL
- 7 DUBAI MARINE RESORT
- 8 PALM STRIP MALL
- 9 JUMEIRAH MOSQUE
- **10** JUMEIRAH CENTRE
- 11 THE VILLAGE MALL
- **12** JUMEIRAH PLAZA
- 13 CENTURY PLAZA
- **14** JUMEIRAH BEACH CENTER
- **15** BEACH ACCESS