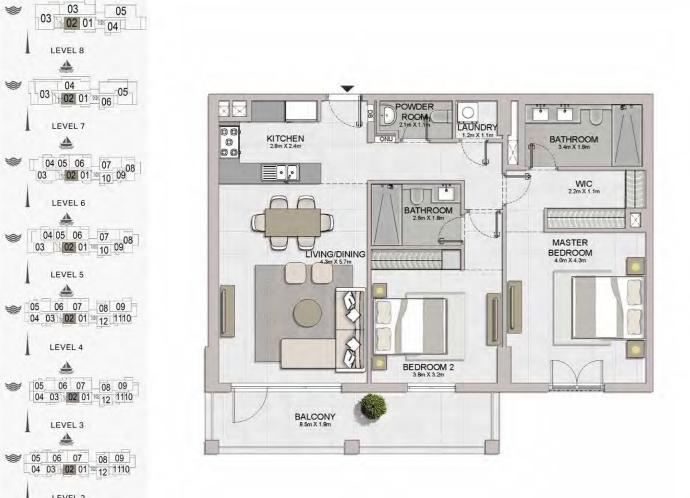

04 05 06 07 08 03 \( \sqrt{02} \) 01 \( \sqrt{10} \) 09

04 05 06 07 08 03 02 01 10 09 08

05 06 07 08 09 04 03 02 01 12 1110

LEVEL 6

LEVEL 5

LEVEL 4

05 06 07 08 09 04 03 02 01 × 12 110

LEVEL 3

**≫** 05 06 07 08 09

LEVEL 2

04 03 02 01 212 1110

1 BEDROOM BUILDING 1 APARTMENT TYPE 2 LEVEL 2,3,4,5,6

| UNIT NO. |         |     | SUITE<br>AREA |        | BALCONY<br>AREA |       | TOTAL<br>AREA |        |
|----------|---------|-----|---------------|--------|-----------------|-------|---------------|--------|
|          |         | SQM | SQFT          | SQM    | SQFT            | SQM   | SQFT          |        |
| 211      | 311     | 411 | 60.04         | 740 99 | 4.27            | 45.96 | 73.11         | 786 95 |
| 509      | 509 609 |     | 68.84         | 740.99 | 4.21            | 45.96 | 73.11         | /86.95 |

LEVEL 8

LEVEL 6

LEVEL 5

LEVEL 4

LEVEL 3

LEVEL 2

LEVEL 1

2 BEDROOM BUILDING 1 -

MASTER

BEDROOM 4.0m X 5.7m

BATHROOM

BALCONY 8.0m X 1.7m

LIVING/DINING 4.1m X 5.7m

KITCHEN 2.9m X 2.4m BEDROOM 2 3.8m X 3.2m

BATHROOM 2.6m X 1.8m