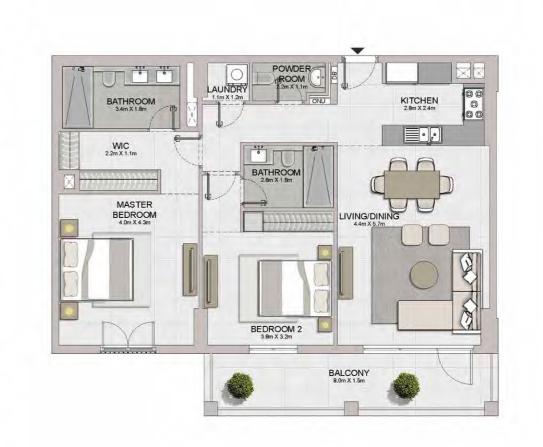

LEVEL 8

LEVEL 6

LEVEL 5

LEVEL 4

LEVEL 3

LEVEL 2

LEVEL 1

2 BEDROOM BUILDING 1 -

MASTER

BEDROOM 4.0m X 5.7m

BATHROOM

BALCONY 8.0m X 1.7m

LIVING/DINING 4.1m X 5.7m

KITCHEN 2.9m X 2.4m BEDROOM 2 3.8m X 3.2m

BATHROOM 2.6m X 1.8m