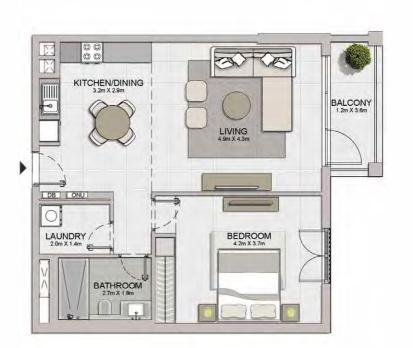

1 BEDROOM

APARTMENT TYPE 1 BUILDING 2 - LEVEL 1, 2, 3, 4, 5, 6

| UNIT NO. |     | SUITE |        | BALCONY |       | TOTAL<br>AREA |        |        |
|----------|-----|-------|--------|---------|-------|---------------|--------|--------|
|          |     | SQM   | SQFT   | SQM     | SQFT  | SQM           | SQFT   |        |
| 105      | 205 | 305   | 69.03  | 743.03  | 5.41  | 58.23         | 74.44  | 801.27 |
| 405      |     | 69.03 | 743.03 | 5.41    | 30.23 | 14.44         | 001.27 |        |
| 504      |     | 69.20 | 744.86 | 5.41    | 58.23 | 74.61         | 803.10 |        |
| 603      |     | 69.15 | 744.32 | 5.41    | 58.23 | 74.56         | 802.56 |        |