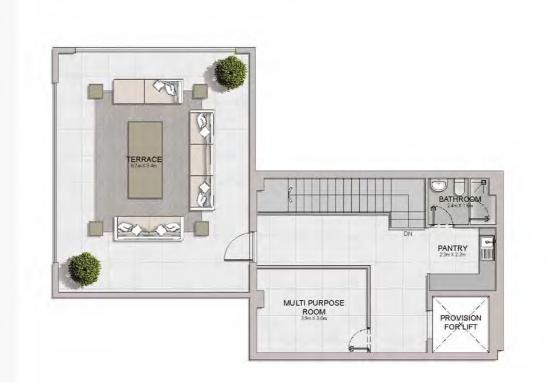

#### PORT DE LA MER Le Ciel

5 BEDROOM BUILDING 1 APARTMENT TYPE 1-LL - LEVEL 7

LEVEL 8

5 BEDROOM BUILDING 1

UNIT NO.

APARTMENT TYPE 1-UL
- LEVEL 8

| SUITE<br>AREA |         | 2000   | CONY    | TOTAL<br>AREA |         |  |
|---------------|---------|--------|---------|---------------|---------|--|
| SQM           | SQFT    | SQM    | SQFT    | SQM           | SQFT    |  |
| 532.38        | 5730.49 | 232.62 | 2503.90 | 765.00        | 8234.39 |  |