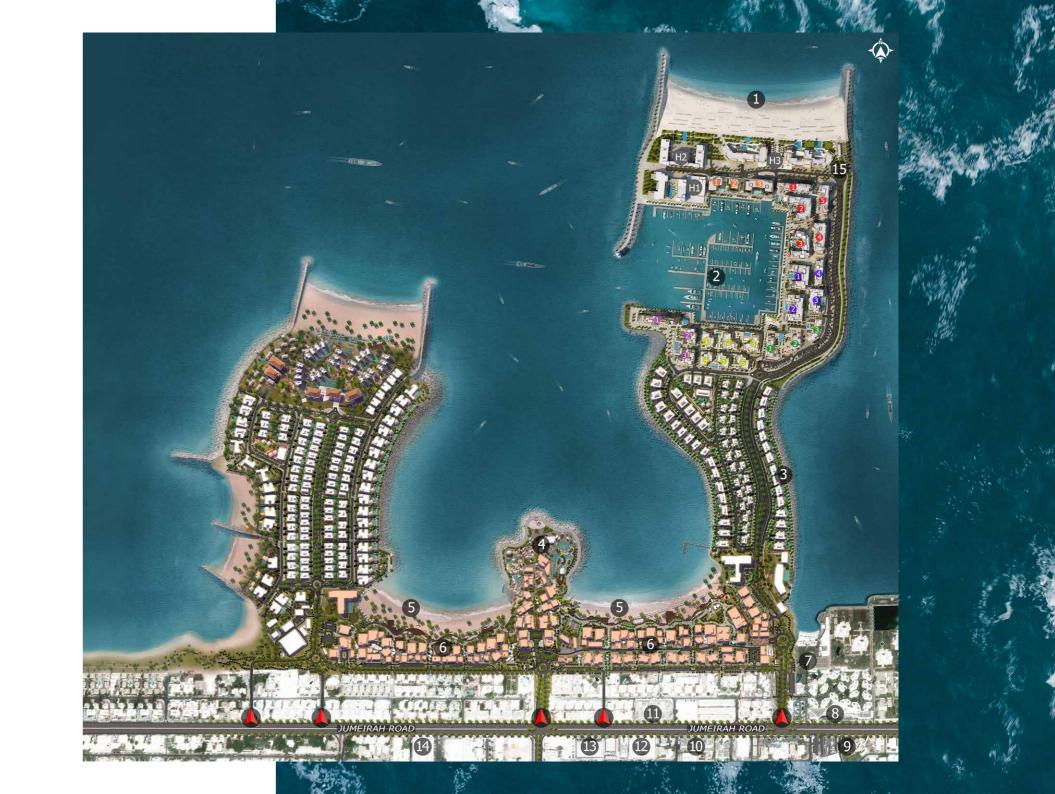

### **MASTER PLAN**

#### **LEGEND**

- C LA CÔTE
- R LA RIVE
- LE PONT
- V LA VOILE
- S LA SIRÈNE
- **C** LE CIEL
- HOTELS
- ▲ LA MER & PDLM ENTRIES
- **1** BEACH
- 2 MARINA
- 3 SUR LA MER
- 4 LAGUNA WATER PARK

- 5 LA MER BEACH
- 6 RESTAURANTS & RETAIL
- 7 DUBAI MARINE RESORT
- 8 PALM STRIP MALL
- 9 JUMEIRAH MOSQUE
- **10** JUMEIRAH CENTRE
- 11 THE VILLAGE MALL
- **12** JUMEIRAH PLAZA
- 13 CENTURY PLAZA
- **14** JUMEIRAH BEACH CENTER
- **15** BEACH ACCESS