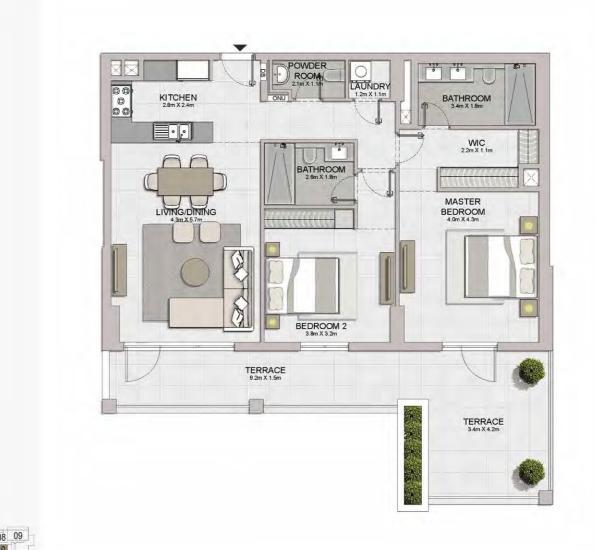

1 BEDROOM BUILDING 1 APARTMENT TYPE 1 LEVEL 1,2,3,4

| UNIT NO. |           | SUITE<br>AREA |        | BALCONY<br>AREA |       | TOTAL<br>AREA |        |        |
|----------|-----------|---------------|--------|-----------------|-------|---------------|--------|--------|
|          |           |               | SQM    | SQFT            | SQM   | SQFT          | SQM    | SQFT   |
| 103      | 3 203 303 |               | 00.05  | 740.47          | 0.00  | 75.04         | 75.04  | 047.44 |
| 403      |           | 68.95         | 742.17 | 6.99            | 75.24 | 75.94         | 817.41 |        |

MASTER

BEDROOM 4.0m X 5.7m

BATHROOM

BALCONY 8.0m X 1.7m

LIVING/DINING 4.1m X 5.7m

KITCHEN 2.9m X 2.4m BEDROOM 2 3.8m X 3.2m

BATHROOM 2.6m X 1.8m