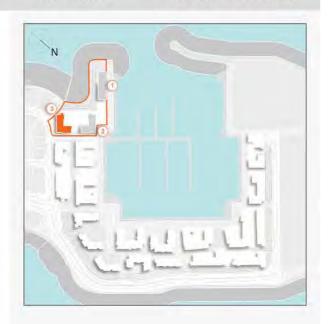

### **MASTER PLAN**

#### **LEGEND**

- C LA CÔTE
- R LA RIVE
- LE PONT
- V LA VOILE
- S LA SIRÈNE
- **C** LE CIEL
- HOTELS
- ▲ LA MER & PDLM ENTRIES
- **1** BEACH
- 2 MARINA
- 3 SUR LA MER
- 4 LAGUNA WATER PARK

- 5 LA MER BEACH
- 6 RESTAURANTS & RETAIL
- 7 DUBAI MARINE RESORT
- 8 PALM STRIP MALL
- 9 JUMEIRAH MOSQUE
- **10** JUMEIRAH CENTRE
- 11 THE VILLAGE MALL
- **12** JUMEIRAH PLAZA
- 13 CENTURY PLAZA
- **14** JUMEIRAH BEACH CENTER
- **15** BEACH ACCESS