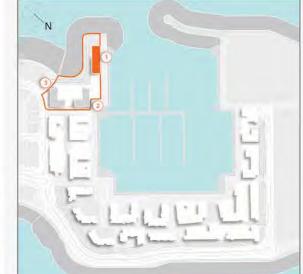

### **MASTER PLAN**

#### **LEGEND**

- C LA CÔTE
- R LA RIVE
- LE PONT
- V LA VOILE
- S LA SIRÈNE
- **C** LE CIEL
- HOTELS
- ▲ LA MER & PDLM ENTRIES
- **1** BEACH
- 2 MARINA
- 3 SUR LA MER
- 4 LAGUNA WATER PARK

- 5 LA MER BEACH
- 6 RESTAURANTS & RETAIL
- 7 DUBAI MARINE RESORT
- 8 PALM STRIP MALL
- 9 JUMEIRAH MOSQUE
- **10** JUMEIRAH CENTRE
- 11 THE VILLAGE MALL
- **12** JUMEIRAH PLAZA
- 13 CENTURY PLAZA
- **14** JUMEIRAH BEACH CENTER
- **15** BEACH ACCESS