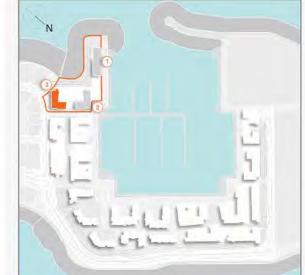

### **MASTER PLAN**

#### **LEGEND**

- C LA CÔTE
- R LA RIVE
- LE PONT
- V LA VOILE
- S LA SIRÈNE
- **C** LE CIEL
- HOTELS
- ▲ LA MER & PDLM ENTRIES
- **1** BEACH
- 2 MARINA
- 3 SUR LA MER
- 4 LAGUNA WATER PARK

- 5 LA MER BEACH
- 6 RESTAURANTS & RETAIL
- 7 DUBAI MARINE RESORT
- 8 PALM STRIP MALL
- 9 JUMEIRAH MOSQUE
- **10** JUMEIRAH CENTRE
- 11 THE VILLAGE MALL
- **12** JUMEIRAH PLAZA
- 13 CENTURY PLAZA
- **14** JUMEIRAH BEACH CENTER
- **15** BEACH ACCESS