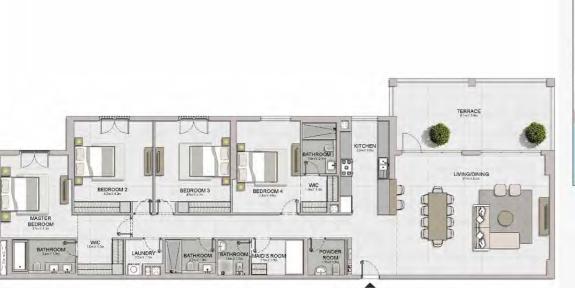

MASTER

BEDROOM 4.0m X 5.7m

BATHROOM

BALCONY 8.0m X 1.7m

LIVING/DINING 4.1m X 5.7m

KITCHEN 2.9m X 2.4m BEDROOM 2 3.8m X 3.2m

BATHROOM 2.6m X 1.8m