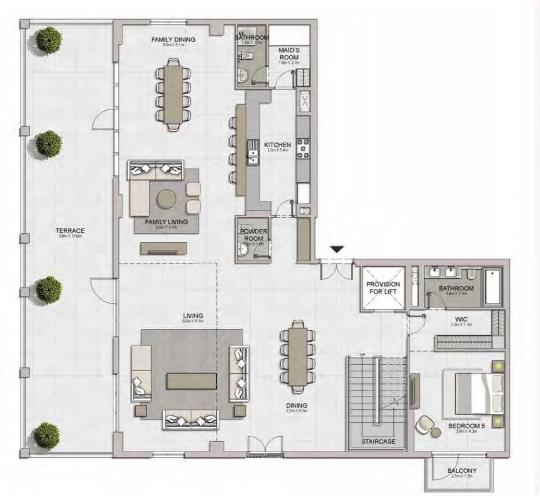

## PORT DE LA MER Le Ciel

5 BEDROOM APARTMENT TYPE 1 BUILDING 3 - LEVEL 6

5 BEDROOM

APARTMENT TYPE 1

BUILDING 3 - LEVEL 7

| UNIT NO. | 1 72   | SUITE   |        | BALCONY<br>AREA |        | TOTAL<br>AREA |  |
|----------|--------|---------|--------|-----------------|--------|---------------|--|
|          | SQM    | SQFT    | SQM    | SQFT            | SQM    | SQFT          |  |
| 507      | 492.10 | 5296.92 | 181.27 | 1951.17         | 673.37 | 7248.09       |  |