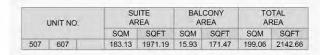

## PORT DE LA MER Le Ciel

| UNIT NO. |     | 1.00   | JITE<br>REA | 30000   | CONY<br>REA | 07.5   | TAL<br>REA |         |
|----------|-----|--------|-------------|---------|-------------|--------|------------|---------|
|          |     | SQM    | SQFT        | SQM     | SQFT        | SQM    | SQFT       |         |
| 108      | 208 | 308    | 104.40      | 1123.75 | 6.99        | 75.24  | 111.39     | 1198.99 |
|          | 408 |        | 104.40      |         | 0.99        | 15.24  |            |         |
| 507      |     | 104.83 | 1128.38     | 6.99    | 75.24       | 111.82 | 1203.62    |         |