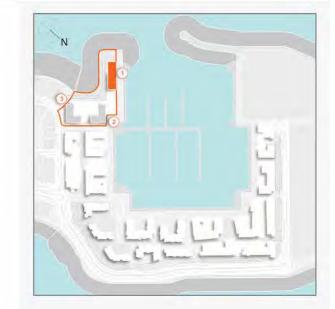

### **MASTER PLAN**

#### **LEGEND**

- C LA CÔTE
- R LA RIVE
- LE PONT
- V LA VOILE
- S LA SIRÈNE
- **C** LE CIEL
- HOTELS
- ▲ LA MER & PDLM ENTRIES
- **1** BEACH
- 2 MARINA
- 3 SUR LA MER
- 4 LAGUNA WATER PARK

- 5 LA MER BEACH
- 6 RESTAURANTS & RETAIL
- 7 DUBAI MARINE RESORT
- 8 PALM STRIP MALL
- 9 JUMEIRAH MOSQUE
- **10** JUMEIRAH CENTRE
- 11 THE VILLAGE MALL
- **12** JUMEIRAH PLAZA
- 13 CENTURY PLAZA
- **14** JUMEIRAH BEACH CENTER
- **15** BEACH ACCESS