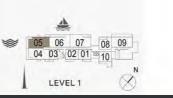

04 05 06 07 08 03 \( \sqrt{02} \) 01 \( \sqrt{10} \) 09

04 05 06 07 08 03 02 01 10 09 08

05 06 07 08 09 04 03 02 01 12 1110

LEVEL 6

LEVEL 5

LEVEL 4

05 06 07 08 09 04 03 02 01 × 12 110

LEVEL 3

**≫** 05 06 07 08 09

LEVEL 2

04 03 02 01 212 1110

1 BEDROOM BUILDING 1 APARTMENT TYPE 2 LEVEL 2,3,4,5,6

| UNIT NO. |         |     | SUITE<br>AREA |        | BALCONY<br>AREA |       | TOTAL<br>AREA |        |
|----------|---------|-----|---------------|--------|-----------------|-------|---------------|--------|
|          |         | SQM | SQFT          | SQM    | SQFT            | SQM   | SQFT          |        |
| 211      | 311     | 411 | 60.04         | 740 99 | 4.27            | 45.96 | 73.11         | 786 95 |
| 509      | 509 609 |     | 68.84         | 740.99 | 4.21            | 45.96 | 73.11         | /86.95 |