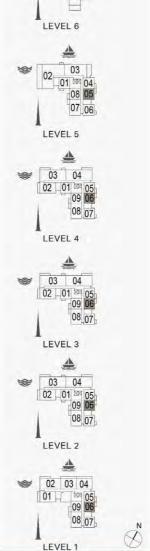

1 BEDROOM

APARTMENT TYPE 1 BUILDING 2 - LEVEL 1, 2, 3, 4, 5, 6

| UNIT NO. |     | SUITE |        | BALCONY |       | TOTAL<br>AREA |        |        |
|----------|-----|-------|--------|---------|-------|---------------|--------|--------|
|          |     | SQM   | SQFT   | SQM     | SQFT  | SQM           | SQFT   |        |
| 105      | 205 | 305   | 69.03  | 743.03  | 5.41  | 58.23         | 74.44  | 801.27 |
| 405      |     | 69.03 | 743.03 | 5.41    | 30.23 | 14.44         | 001.27 |        |
| 504      |     | 69.20 | 744.86 | 5.41    | 58.23 | 74.61         | 803.10 |        |
| 603      |     | 69.15 | 744.32 | 5.41    | 58.23 | 74.56         | 802.56 |        |