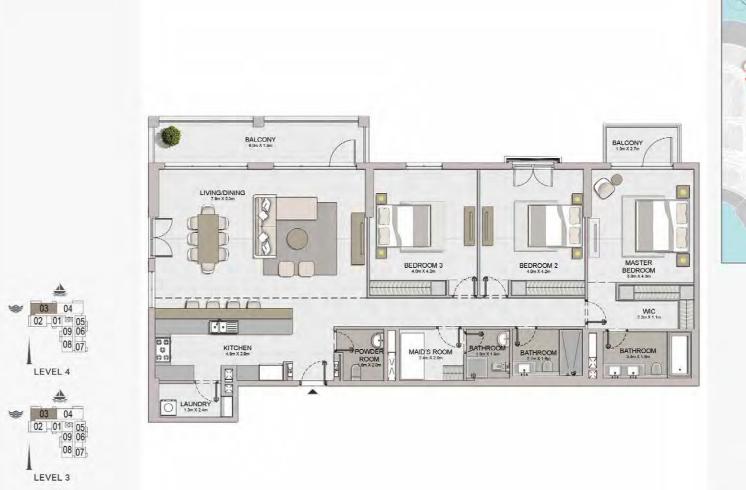

|                         |                              |                                                                 | BALCONY<br>8.1m X 1.7m                                                                                                                                         |                                                                                                                                                                                                                                                                                                                                                                                                                                                                                                                                                                                                                                                                                                                                                                                                                                                                                                                                                                                                                                                                                                                                                                                                                                                                                                                                                                                                                                                                                                                                                                                                                                                                                                                                                                                                                                                                                                                                                                                                                                                                                                                               |
|-------------------------|------------------------------|-----------------------------------------------------------------|----------------------------------------------------------------------------------------------------------------------------------------------------------------|-------------------------------------------------------------------------------------------------------------------------------------------------------------------------------------------------------------------------------------------------------------------------------------------------------------------------------------------------------------------------------------------------------------------------------------------------------------------------------------------------------------------------------------------------------------------------------------------------------------------------------------------------------------------------------------------------------------------------------------------------------------------------------------------------------------------------------------------------------------------------------------------------------------------------------------------------------------------------------------------------------------------------------------------------------------------------------------------------------------------------------------------------------------------------------------------------------------------------------------------------------------------------------------------------------------------------------------------------------------------------------------------------------------------------------------------------------------------------------------------------------------------------------------------------------------------------------------------------------------------------------------------------------------------------------------------------------------------------------------------------------------------------------------------------------------------------------------------------------------------------------------------------------------------------------------------------------------------------------------------------------------------------------------------------------------------------------------------------------------------------------|
|                         |                              |                                                                 |                                                                                                                                                                | - 1                                                                                                                                                                                                                                                                                                                                                                                                                                                                                                                                                                                                                                                                                                                                                                                                                                                                                                                                                                                                                                                                                                                                                                                                                                                                                                                                                                                                                                                                                                                                                                                                                                                                                                                                                                                                                                                                                                                                                                                                                                                                                                                           |
| BEDROOM 2               | BEDROOM 3                    |                                                                 | <b>B</b>                                                                                                                                                       |                                                                                                                                                                                                                                                                                                                                                                                                                                                                                                                                                                                                                                                                                                                                                                                                                                                                                                                                                                                                                                                                                                                                                                                                                                                                                                                                                                                                                                                                                                                                                                                                                                                                                                                                                                                                                                                                                                                                                                                                                                                                                                                               |
| 444444444               | 4.UITA 4.AIT                 |                                                                 | LIVING/DINING<br>82m X 5.0m                                                                                                                                    | 15                                                                                                                                                                                                                                                                                                                                                                                                                                                                                                                                                                                                                                                                                                                                                                                                                                                                                                                                                                                                                                                                                                                                                                                                                                                                                                                                                                                                                                                                                                                                                                                                                                                                                                                                                                                                                                                                                                                                                                                                                                                                                                                            |
| BATHROOM                | BATHROOM                     | 7 -                                                             |                                                                                                                                                                | y                                                                                                                                                                                                                                                                                                                                                                                                                                                                                                                                                                                                                                                                                                                                                                                                                                                                                                                                                                                                                                                                                                                                                                                                                                                                                                                                                                                                                                                                                                                                                                                                                                                                                                                                                                                                                                                                                                                                                                                                                                                                                                                             |
| 13m X 27m               | 2.7m X1.8m                   |                                                                 | 8888                                                                                                                                                           |                                                                                                                                                                                                                                                                                                                                                                                                                                                                                                                                                                                                                                                                                                                                                                                                                                                                                                                                                                                                                                                                                                                                                                                                                                                                                                                                                                                                                                                                                                                                                                                                                                                                                                                                                                                                                                                                                                                                                                                                                                                                                                                               |
|                         | un seen                      |                                                                 |                                                                                                                                                                | LAUNDR                                                                                                                                                                                                                                                                                                                                                                                                                                                                                                                                                                                                                                                                                                                                                                                                                                                                                                                                                                                                                                                                                                                                                                                                                                                                                                                                                                                                                                                                                                                                                                                                                                                                                                                                                                                                                                                                                                                                                                                                                                                                                                                        |
| STORE 28mX1.9m BATHROOM | MAID'S<br>ROOM<br>28m X 1.8m | POWDER<br>ROOM<br>18m X1.5m                                     | KITCHEN<br>3.5m x 3.1m                                                                                                                                         | 12m X 24m                                                                                                                                                                                                                                                                                                                                                                                                                                                                                                                                                                                                                                                                                                                                                                                                                                                                                                                                                                                                                                                                                                                                                                                                                                                                                                                                                                                                                                                                                                                                                                                                                                                                                                                                                                                                                                                                                                                                                                                                                                                                                                                     |
|                         |                              |                                                                 | 800                                                                                                                                                            |                                                                                                                                                                                                                                                                                                                                                                                                                                                                                                                                                                                                                                                                                                                                                                                                                                                                                                                                                                                                                                                                                                                                                                                                                                                                                                                                                                                                                                                                                                                                                                                                                                                                                                                                                                                                                                                                                                                                                                                                                                                                                                                               |
|                         | STORE 28m X 1.5m BATHROOM    | STORE BATHROOM ROOM 25m X 1.5m STORE 26m X 1.5m ROOM 25m X 1.5m | BATHROOM 180 X 2 700  STORE 2800 X 1.500  BATHROOM 2700 X 1.500  ROOM 1500 X 1.500 | BEDROOM 2 4 dm X4.4m  LIVING/DINING 8.2m X3.0m  BATHROOM 2.m X 1.5m  BATHROOM 2.m X 1.5m  ROOM 1.5m X 1.5m  ROOM 2.5m X |