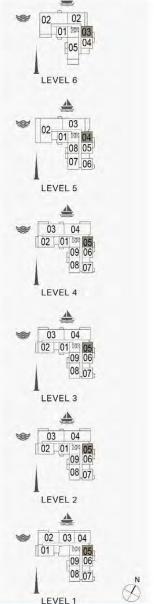

MASTER

BEDROOM 4.0m X 5.7m

BATHROOM

BALCONY 8.0m X 1.7m

LIVING/DINING 4.1m X 5.7m

KITCHEN 2.9m X 2.4m BEDROOM 2 3.8m X 3.2m

BATHROOM 2.6m X 1.8m