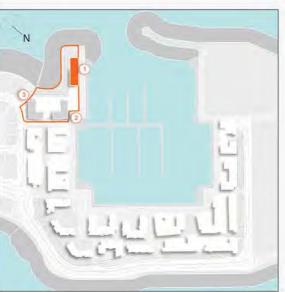

### **MASTER PLAN**

#### **LEGEND**

- C LA CÔTE
- R LA RIVE
- LE PONT
- V LA VOILE
- S LA SIRÈNE
- **C** LE CIEL
- HOTELS
- ▲ LA MER & PDLM ENTRIES
- **1** BEACH
- 2 MARINA
- 3 SUR LA MER
- 4 LAGUNA WATER PARK

- 5 LA MER BEACH
- 6 RESTAURANTS & RETAIL
- 7 DUBAI MARINE RESORT
- 8 PALM STRIP MALL
- 9 JUMEIRAH MOSQUE
- **10** JUMEIRAH CENTRE
- 11 THE VILLAGE MALL
- **12** JUMEIRAH PLAZA
- 13 CENTURY PLAZA
- **14** JUMEIRAH BEACH CENTER
- **15** BEACH ACCESS