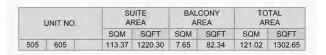

#### PORT DE LA MER Le Ciel

3 BEDROOM BUILDING 1 APARTMENT TYPE 6 LEVEL 3,4

LEVEL 4

LEVEL 3

3 BEDROOM BUILDING 1 APARTMENT TYPE 7
- LEVEL 3,4

| UNIT NO. |     | 300    | JITE<br>REA | 200  | CONY  | 10,275 | TAL     |
|----------|-----|--------|-------------|------|-------|--------|---------|
|          |     | SQM    | SQFT        | SQM  | SQFT  | SQM    | SQFT    |
| 306      | 406 | 148.31 | 1596.40     | 7.65 | 82.34 | 155.96 | 1678.74 |