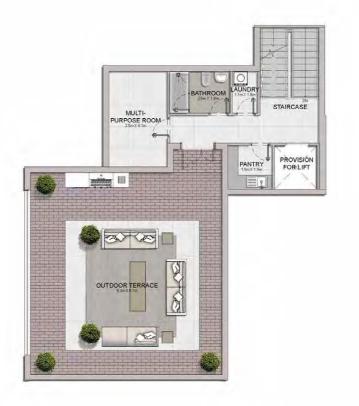

#### PORT DE LA MER Le Ciel

5 BEDROOM BUILDING 1 APARTMENT TYPE 1-LL - LEVEL 7

LEVEL 8

5 BEDROOM BUILDING 1

UNIT NO.

APARTMENT TYPE 1-UL
- LEVEL 8

| SUITE<br>AREA |         | 2000   | CONY    | TOTAL<br>AREA |         |  |
|---------------|---------|--------|---------|---------------|---------|--|
| SQM           | SQFT    | SQM    | SQFT    | SQM           | SQFT    |  |
| 532.38        | 5730.49 | 232.62 | 2503.90 | 765.00        | 8234.39 |  |

#### PORT DE LA MER Le Ciel

5 BEDROOM BUILDING 1 APARTMENT TYPE 1-RF
- LEVEL RF

5 BEDROOM BUILDING 1 APARTMENT TYPE 2-LL
- LEVEL 7

| UNIT NO. | SUITE<br>AREA |         | BALCONY<br>AREA |         | TOTAL<br>AREA |         |
|----------|---------------|---------|-----------------|---------|---------------|---------|
|          | SQM           | SQFT    | SQM             | SQFT    | SQM           | SQFT    |
| 705      | 654.72        | 7047.35 | 397.25          | 4275.96 | 1051.97       | 11323.3 |

#### PORT DE LA MER Le Ciel

5 BEDROOM BUILDING 1 APARTMENT TYPE 2-UL
- LEVEL 8

5 BEDROOM BUILDING 1 APARTMENT TYPE 2-R

| UNIT NO. | SUITE<br>AREA |         | BALCONY<br>AREA |         | TOTAL<br>AREA |         |
|----------|---------------|---------|-----------------|---------|---------------|---------|
|          | SQM           | SQFT    | SQM             | SQFT    | SQM           | SQFT    |
| 705      | 654.72        | 7047.35 | 397.25          | 4275.96 | 1051.97       | 11323.3 |