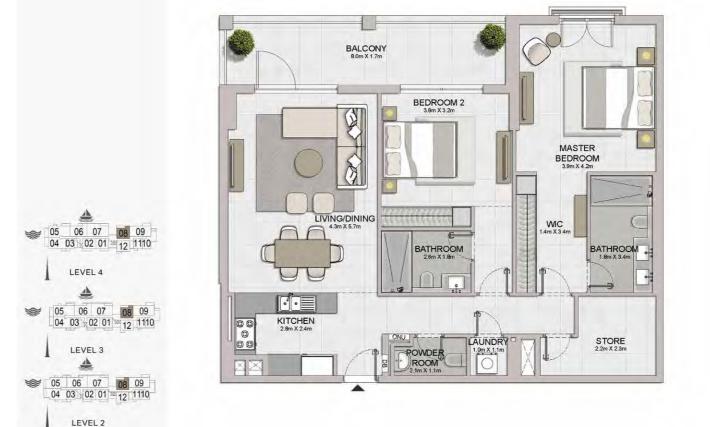

1 BEDROOM BUILDING 1 APARTMENT TYPE 1 LEVEL 1,2,3,4

| UNIT NO. |           | SUITE<br>AREA |        | BALCONY<br>AREA |       | TOTAL<br>AREA |        |        |
|----------|-----------|---------------|--------|-----------------|-------|---------------|--------|--------|
|          |           |               | SQM    | SQFT            | SQM   | SQFT          | SQM    | SQFT   |
| 103      | 3 203 303 |               | 00.05  | 740.47          | 0.00  | 75.04         | 75.04  | 047.44 |
| 403      |           | 68.95         | 742.17 | 6.99            | 75.24 | 75.94         | 817.41 |        |

04 05 06 07 08 03 \( \sqrt{02} \) 01 \( \sqrt{10} \) 09

04 05 06 07 08 03 02 01 10 09 08

05 06 07 08 09 04 03 02 01 12 1110

LEVEL 6

LEVEL 5

LEVEL 4

05 06 07 08 09 04 03 02 01 × 12 110

LEVEL 3

**≫** 05 06 07 08 09

LEVEL 2

04 03 02 01 212 1110

1 BEDROOM BUILDING 1 APARTMENT TYPE 2 LEVEL 2,3,4,5,6

| UNIT NO. |         |     | SUITE<br>AREA |        | BALCONY<br>AREA |       | TOTAL<br>AREA |        |
|----------|---------|-----|---------------|--------|-----------------|-------|---------------|--------|
|          |         | SQM | SQFT          | SQM    | SQFT            | SQM   | SQFT          |        |
| 211      | 311     | 411 | 60.04         | 740 99 | 4.27            | 45.96 | 73.11         | 786 95 |
| 509      | 509 609 |     | 68.84         | 740.99 | 4.21            | 45.96 | 73.11         | /86.95 |

MASTER

BEDROOM 4.0m X 5.7m

BATHROOM

BALCONY 8.0m X 1.7m

LIVING/DINING 4.1m X 5.7m

KITCHEN 2.9m X 2.4m BEDROOM 2 3.8m X 3.2m

BATHROOM 2.6m X 1.8m