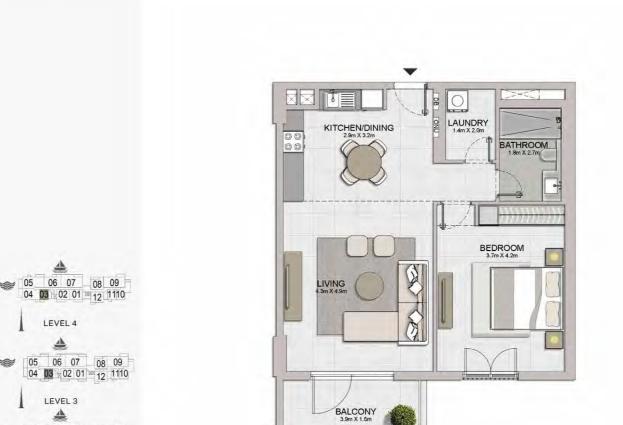

1 BEDROOM BUILDING 1 APARTMENT TYPE 1 LEVEL 1,2,3,4

| UNIT NO. |           | SUITE<br>AREA |        | BALCONY<br>AREA |       | TOTAL<br>AREA |        |        |
|----------|-----------|---------------|--------|-----------------|-------|---------------|--------|--------|
|          |           |               | SQM    | SQFT            | SQM   | SQFT          | SQM    | SQFT   |
| 103      | 3 203 303 |               | 00.05  | 740.47          | 0.00  | 75.04         | 75.04  | 047.44 |
| 403      |           | 68.95         | 742.17 | 6.99            | 75.24 | 75.94         | 817.41 |        |