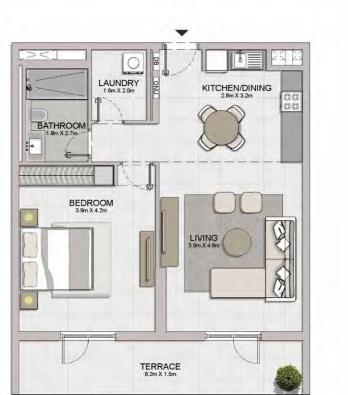

1 BEDROOM BUILDING 2 - LEVEL 1, 2, 3, 4, 5

APARTMENT TYPE 3

| UNIT NO. |       |     | JITE<br>REA | BALCONY |      | 10.0  | REA   |        |
|----------|-------|-----|-------------|---------|------|-------|-------|--------|
|          |       | SQM | SQFT        | SQM     | SQFT | SQM   | SQFT  |        |
| 107      | 207   | 307 | 68.84       | 740.99  | 4 27 | 45.96 | 73.11 | 786.95 |
| 407      | 7 506 |     | 00.04       | 740,99  | 4.21 | 40.90 | 75.11 | 700.90 |