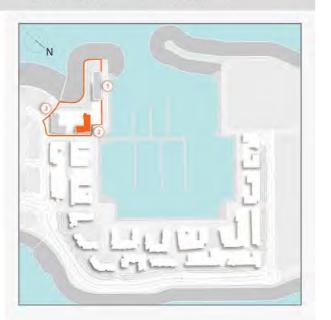

### **MASTER PLAN**

#### **LEGEND**

- C LA CÔTE
- R LA RIVE
- LE PONT
- V LA VOILE
- S LA SIRÈNE
- **C** LE CIEL
- HOTELS
- ▲ LA MER & PDLM ENTRIES
- **1** BEACH
- 2 MARINA
- 3 SUR LA MER
- 4 LAGUNA WATER PARK

- 5 LA MER BEACH
- 6 RESTAURANTS & RETAIL
- 7 DUBAI MARINE RESORT
- 8 PALM STRIP MALL
- 9 JUMEIRAH MOSQUE
- **10** JUMEIRAH CENTRE
- 11 THE VILLAGE MALL
- **12** JUMEIRAH PLAZA
- 13 CENTURY PLAZA
- **14** JUMEIRAH BEACH CENTER
- **15** BEACH ACCESS