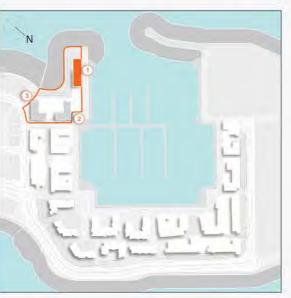

### **MASTER PLAN**

#### **LEGEND**

- C LA CÔTE
- R LA RIVE
- LE PONT
- V LA VOILE
- S LA SIRÈNE
- **C** LE CIEL
- HOTELS
- ▲ LA MER & PDLM ENTRIES
- **1** BEACH
- 2 MARINA
- 3 SUR LA MER
- 4 LAGUNA WATER PARK

- 5 LA MER BEACH
- 6 RESTAURANTS & RETAIL
- 7 DUBAI MARINE RESORT
- 8 PALM STRIP MALL
- 9 JUMEIRAH MOSQUE
- **10** JUMEIRAH CENTRE
- 11 THE VILLAGE MALL
- **12** JUMEIRAH PLAZA
- 13 CENTURY PLAZA
- **14** JUMEIRAH BEACH CENTER
- **15** BEACH ACCESS