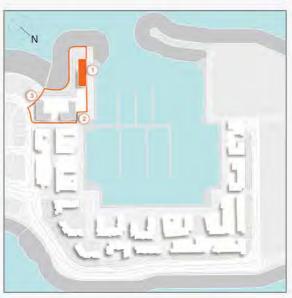

### **MASTER PLAN**

#### **LEGEND**

- C LA CÔTE
- R LA RIVE
- LE PONT
- V LA VOILE
- S LA SIRÈNE
- **C** LE CIEL
- HOTELS
- ▲ LA MER & PDLM ENTRIES
- **1** BEACH
- 2 MARINA
- 3 SUR LA MER
- 4 LAGUNA WATER PARK

- 5 LA MER BEACH
- 6 RESTAURANTS & RETAIL
- 7 DUBAI MARINE RESORT
- 8 PALM STRIP MALL
- 9 JUMEIRAH MOSQUE
- **10** JUMEIRAH CENTRE
- 11 THE VILLAGE MALL
- **12** JUMEIRAH PLAZA
- 13 CENTURY PLAZA
- **14** JUMEIRAH BEACH CENTER
- **15** BEACH ACCESS