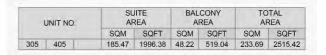

1 BEDROOM BUILDING 1 APARTMENT TYPE 1 LEVEL 1,2,3,4

| UNIT NO. |           | SUITE<br>AREA |        | BALCONY<br>AREA |       | TOTAL<br>AREA |        |        |
|----------|-----------|---------------|--------|-----------------|-------|---------------|--------|--------|
|          |           |               | SQM    | SQFT            | SQM   | SQFT          | SQM    | SQFT   |
| 103      | 3 203 303 |               | 00.05  | 740.47          | 0.00  | 75.04         | 75.04  | 047.44 |
| 403      |           | 68.95         | 742.17 | 6.99            | 75.24 | 75.94         | 817.41 |        |