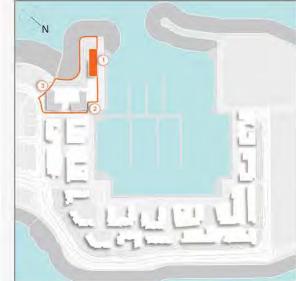

### **MASTER PLAN**

#### **LEGEND**

- C LA CÔTE
- R LA RIVE
- LE PONT
- V LA VOILE
- S LA SIRÈNE
- **C** LE CIEL
- HOTELS
- ▲ LA MER & PDLM ENTRIES
- **1** BEACH
- 2 MARINA
- 3 SUR LA MER
- 4 LAGUNA WATER PARK

- 5 LA MER BEACH
- 6 RESTAURANTS & RETAIL
- 7 DUBAI MARINE RESORT
- 8 PALM STRIP MALL
- 9 JUMEIRAH MOSQUE
- **10** JUMEIRAH CENTRE
- 11 THE VILLAGE MALL
- **12** JUMEIRAH PLAZA
- 13 CENTURY PLAZA
- **14** JUMEIRAH BEACH CENTER
- **15** BEACH ACCESS