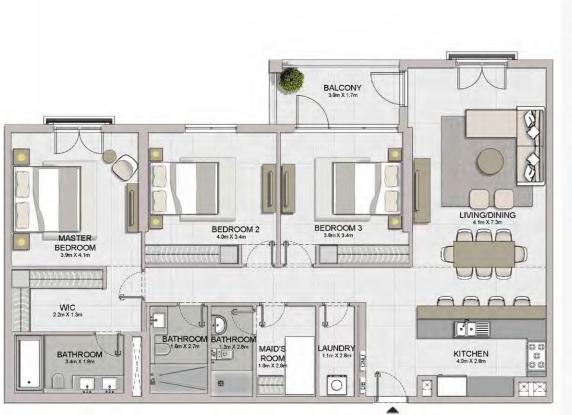

MASTER

BEDROOM 4.0m X 5.7m

BATHROOM

BALCONY 8.0m X 1.7m

LIVING/DINING 4.1m X 5.7m

KITCHEN 2.9m X 2.4m BEDROOM 2 3.8m X 3.2m

BATHROOM 2.6m X 1.8m

|                         |                              |                                                                 | BALCONY<br>8.1m X 1.7m                                                                                                                                         |                                                                                                                                                                                                                                                                                                                                                                                                                                                                                                                                                                                                                                                                                                                                                                                                                                                                                                                                                                                                                                                                                                                                                                                                                                                                                                                                                                                                                                                                                                                                                                                                                                                                                                                                                                                                                                                                                                                                                                                                                                                                                                                               |
|-------------------------|------------------------------|-----------------------------------------------------------------|----------------------------------------------------------------------------------------------------------------------------------------------------------------|-------------------------------------------------------------------------------------------------------------------------------------------------------------------------------------------------------------------------------------------------------------------------------------------------------------------------------------------------------------------------------------------------------------------------------------------------------------------------------------------------------------------------------------------------------------------------------------------------------------------------------------------------------------------------------------------------------------------------------------------------------------------------------------------------------------------------------------------------------------------------------------------------------------------------------------------------------------------------------------------------------------------------------------------------------------------------------------------------------------------------------------------------------------------------------------------------------------------------------------------------------------------------------------------------------------------------------------------------------------------------------------------------------------------------------------------------------------------------------------------------------------------------------------------------------------------------------------------------------------------------------------------------------------------------------------------------------------------------------------------------------------------------------------------------------------------------------------------------------------------------------------------------------------------------------------------------------------------------------------------------------------------------------------------------------------------------------------------------------------------------------|
|                         |                              |                                                                 |                                                                                                                                                                | - 1                                                                                                                                                                                                                                                                                                                                                                                                                                                                                                                                                                                                                                                                                                                                                                                                                                                                                                                                                                                                                                                                                                                                                                                                                                                                                                                                                                                                                                                                                                                                                                                                                                                                                                                                                                                                                                                                                                                                                                                                                                                                                                                           |
| BEDROOM 2               | BEDROOM 3                    |                                                                 | <b>B</b>                                                                                                                                                       |                                                                                                                                                                                                                                                                                                                                                                                                                                                                                                                                                                                                                                                                                                                                                                                                                                                                                                                                                                                                                                                                                                                                                                                                                                                                                                                                                                                                                                                                                                                                                                                                                                                                                                                                                                                                                                                                                                                                                                                                                                                                                                                               |
| 444444444               | 4.UITA 4.AIT                 |                                                                 | LIVING/DINING<br>82m X 5.0m                                                                                                                                    | 15                                                                                                                                                                                                                                                                                                                                                                                                                                                                                                                                                                                                                                                                                                                                                                                                                                                                                                                                                                                                                                                                                                                                                                                                                                                                                                                                                                                                                                                                                                                                                                                                                                                                                                                                                                                                                                                                                                                                                                                                                                                                                                                            |
| BATHROOM                | BATHROOM                     | 7 -                                                             |                                                                                                                                                                | y                                                                                                                                                                                                                                                                                                                                                                                                                                                                                                                                                                                                                                                                                                                                                                                                                                                                                                                                                                                                                                                                                                                                                                                                                                                                                                                                                                                                                                                                                                                                                                                                                                                                                                                                                                                                                                                                                                                                                                                                                                                                                                                             |
| 13m X 27m               | 2.7m X1.8m                   |                                                                 | 8888                                                                                                                                                           |                                                                                                                                                                                                                                                                                                                                                                                                                                                                                                                                                                                                                                                                                                                                                                                                                                                                                                                                                                                                                                                                                                                                                                                                                                                                                                                                                                                                                                                                                                                                                                                                                                                                                                                                                                                                                                                                                                                                                                                                                                                                                                                               |
|                         | un seen                      |                                                                 |                                                                                                                                                                | LAUNDR                                                                                                                                                                                                                                                                                                                                                                                                                                                                                                                                                                                                                                                                                                                                                                                                                                                                                                                                                                                                                                                                                                                                                                                                                                                                                                                                                                                                                                                                                                                                                                                                                                                                                                                                                                                                                                                                                                                                                                                                                                                                                                                        |
| STORE 28mX1.9m BATHROOM | MAID'S<br>ROOM<br>28m X 1.8m | POWDER<br>ROOM<br>18m X1.5m                                     | KITCHEN<br>3.5m x 3.1m                                                                                                                                         | 12m X 24m                                                                                                                                                                                                                                                                                                                                                                                                                                                                                                                                                                                                                                                                                                                                                                                                                                                                                                                                                                                                                                                                                                                                                                                                                                                                                                                                                                                                                                                                                                                                                                                                                                                                                                                                                                                                                                                                                                                                                                                                                                                                                                                     |
|                         |                              |                                                                 | 800                                                                                                                                                            |                                                                                                                                                                                                                                                                                                                                                                                                                                                                                                                                                                                                                                                                                                                                                                                                                                                                                                                                                                                                                                                                                                                                                                                                                                                                                                                                                                                                                                                                                                                                                                                                                                                                                                                                                                                                                                                                                                                                                                                                                                                                                                                               |
|                         | STORE 28m X 1.5m BATHROOM    | STORE BATHROOM ROOM 25m X 1.5m STORE 26m X 1.5m ROOM 25m X 1.5m | BATHROOM 180 X 2 700  STORE 2800 X 1.500  BATHROOM 2700 X 1.500  ROOM 1500 X 1.500 | BEDROOM 2 4 dm X4.4m  LIVING/DINING 8.2m X3.0m  BATHROOM 2.m X 1.5m  BATHROOM 2.m X 1.5m  ROOM 1.5m X 1.5m  ROOM 2.5m X |