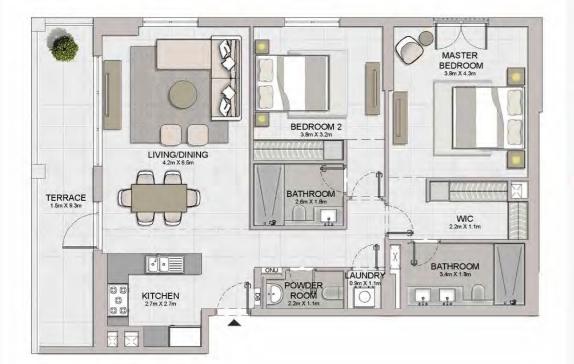

#### PORT DE LA MER Le Ciel

LEVEL 4

05 06 07 08 09 04 03 ∞02 01 ∞12 1110

LEVEL 3

LEVEL 2

3 BEDROOM BUILDING 1 APARTMENT TYPE 5 LEVEL 2,3,4

3 BEDROOM BUILDING 1 APARTMENT TYPE 5A - LEVEL 1

| UNIT NO. | 100    | JITE<br>REA | 2000  | CONY   |        | TAL<br>REA |
|----------|--------|-------------|-------|--------|--------|------------|
|          | SQM    | SQFT        | SQM   | SQFT   | SQM    | SQFT       |
| 109      | 173.38 | 1866.25     | 47.02 | 506.12 | 220.40 | 2372.3     |