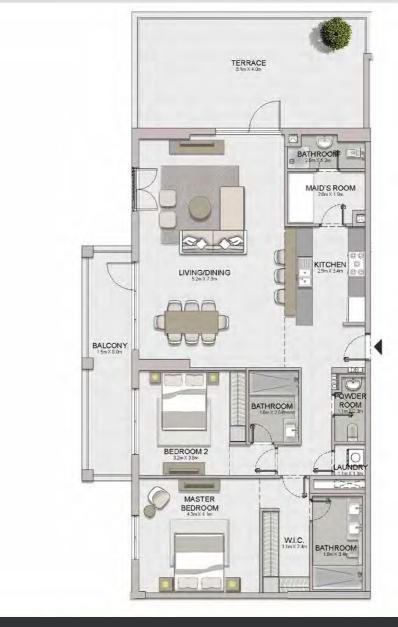

2 BEDROOM BUILDING 1 APARTMENT TYPE 7
- LEVEL 5,6

| <b>A</b>                         |
|----------------------------------|
| 04 05 06 07 08 03 02 01 00 10 09 |
| LEVEL 6                          |
| 04 05 06 07 09 08 03 10 09 08    |
| LEVEL 5                          |

MASTER

BEDROOM 4.0m X 5.7m

BATHROOM

BALCONY 8.0m X 1.7m

LIVING/DINING 4.1m X 5.7m

KITCHEN 2.9m X 2.4m BEDROOM 2 3.8m X 3.2m

BATHROOM 2.6m X 1.8m