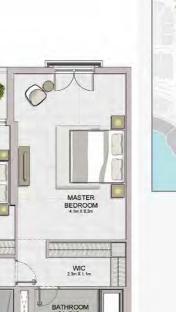

MASTER

BEDROOM 4.0m X 5.7m

BATHROOM

BALCONY 8.0m X 1.7m

LIVING/DINING 4.1m X 5.7m

KITCHEN 2.9m X 2.4m BEDROOM 2 3.8m X 3.2m

BATHROOM 2.6m X 1.8m