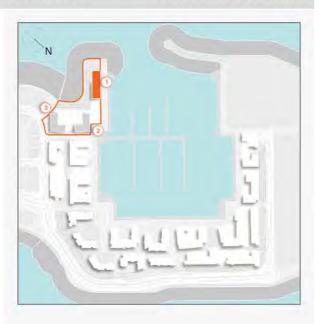

### **MASTER PLAN**

#### **LEGEND**

- C LA CÔTE
- R LA RIVE
- LE PONT
- V LA VOILE
- S LA SIRÈNE
- **C** LE CIEL
- HOTELS
- ▲ LA MER & PDLM ENTRIES
- **1** BEACH
- 2 MARINA
- 3 SUR LA MER
- 4 LAGUNA WATER PARK

- 5 LA MER BEACH
- 6 RESTAURANTS & RETAIL
- 7 DUBAI MARINE RESORT
- 8 PALM STRIP MALL
- 9 JUMEIRAH MOSQUE
- **10** JUMEIRAH CENTRE
- 11 THE VILLAGE MALL
- **12** JUMEIRAH PLAZA
- 13 CENTURY PLAZA
- **14** JUMEIRAH BEACH CENTER
- **15** BEACH ACCESS