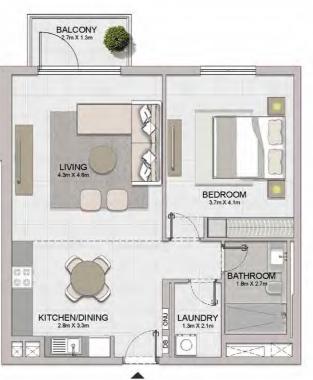

1 BEDROOM BUILDING 1 APARTMENT TYPE 1 LEVEL 1,2,3,4

| UNIT NO. |           | SUITE<br>AREA |        | BALCONY<br>AREA |       | TOTAL<br>AREA |        |        |
|----------|-----------|---------------|--------|-----------------|-------|---------------|--------|--------|
|          |           |               | SQM    | SQFT            | SQM   | SQFT          | SQM    | SQFT   |
| 103      | 3 203 303 |               | 00.05  | 740.47          | 0.00  | 75.04         | 75.04  | 047.44 |
| 403      |           | 68.95         | 742.17 | 6.99            | 75.24 | 75.94         | 817.41 |        |

**≫** 05 06 07 08 09

LEVEL 2

04 03 02 01 212 1110

1 BEDROOM BUILDING 1 APARTMENT TYPE 2 LEVEL 2,3,4,5,6

| UNIT NO. |         |     | SUITE<br>AREA |        | BALCONY<br>AREA |       | TOTAL<br>AREA |        |
|----------|---------|-----|---------------|--------|-----------------|-------|---------------|--------|
|          |         | SQM | SQFT          | SQM    | SQFT            | SQM   | SQFT          |        |
| 211      | 311     | 411 | 60.04         | 740 99 | 4.27            | 45.96 | 73.11         | 786 95 |
| 509      | 509 609 |     | 68.84         | 740.99 | 4.21            | 45.96 | 73.11         | /86.95 |