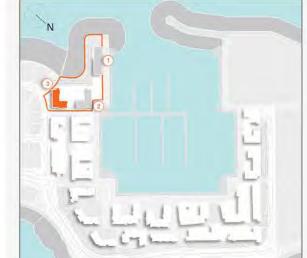

### **MASTER PLAN**

#### **LEGEND**

- C LA CÔTE
- R LA RIVE
- LE PONT
- V LA VOILE
- S LA SIRÈNE
- **C** LE CIEL
- HOTELS
- ▲ LA MER & PDLM ENTRIES
- **1** BEACH
- 2 MARINA
- 3 SUR LA MER
- 4 LAGUNA WATER PARK

- 5 LA MER BEACH
- 6 RESTAURANTS & RETAIL
- 7 DUBAI MARINE RESORT
- 8 PALM STRIP MALL
- 9 JUMEIRAH MOSQUE
- **10** JUMEIRAH CENTRE
- 11 THE VILLAGE MALL
- **12** JUMEIRAH PLAZA
- 13 CENTURY PLAZA
- **14** JUMEIRAH BEACH CENTER
- **15** BEACH ACCESS