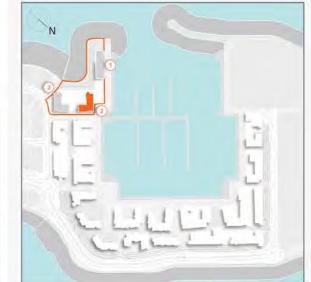

### **MASTER PLAN**

#### **LEGEND**

- C LA CÔTE
- R LA RIVE
- LE PONT
- V LA VOILE
- S LA SIRÈNE
- **C** LE CIEL
- HOTELS
- ▲ LA MER & PDLM ENTRIES
- **1** BEACH
- 2 MARINA
- 3 SUR LA MER
- 4 LAGUNA WATER PARK

- 5 LA MER BEACH
- 6 RESTAURANTS & RETAIL
- 7 DUBAI MARINE RESORT
- 8 PALM STRIP MALL
- 9 JUMEIRAH MOSQUE
- **10** JUMEIRAH CENTRE
- 11 THE VILLAGE MALL
- **12** JUMEIRAH PLAZA
- 13 CENTURY PLAZA
- **14** JUMEIRAH BEACH CENTER
- **15** BEACH ACCESS