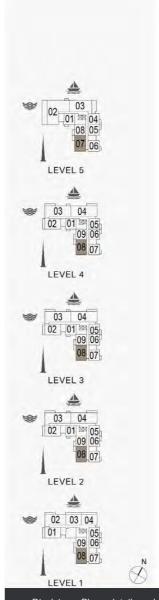

NG 2 - LEVEL 1

APARTMENT TYPE 4





| UNIT NO. | SUITE<br>AREA |         | BALCONY<br>AREA |        | TOTAL<br>AREA |         |
|----------|---------------|---------|-----------------|--------|---------------|---------|
|          | SQM           | SQFT    | SQM             | SQFT   | SQM           | SQFT    |
| 104      | 103.95        | 1118.91 | 21.65           | 233.04 | 125.60        | 1351.95 |

Disclaimer: Plans, details and unit orientation included are indicative only and are subject to change by the developer/seller at its sole discretion without notice and/or liability. All images, including features, finishes, furnishings, view and scale are illustrative only. Final areas, orientation, dimensions, layout and materials may differ from those stated.

## PORT DE LA MER Le Ciel









| UNIT NO. |     | 1.00   | JITE<br>REA | 30000   | CONY<br>REA | 07.5   | TAL<br>REA |         |
|----------|-----|--------|-------------|---------|-------------|--------|------------|---------|
|          |     | SQM    | SQFT        | SQM     | SQFT        | SQM    | SQFT       |         |
| 108      | 208 | 308    | 104.40      | 1123.75 | 6.99        | 75.24  | 111.39     | 1198.99 |
|          | 408 |        | 104.40      |         | 0.99        | 15.24  |            |         |
| 507      |     | 104.83 | 1128.38     | 6.99    | 75.24       | 111.82 | 1203.62    |         |

2 BEDROOM APARTMENT TYPE 6 BUILDING 2 - LEVEL 5





| UNIT NO. | SUITE<br>AREA |         | BALCONY |        | TOTAL  |         |
|----------|---------------|---------|---------|--------|--------|-------