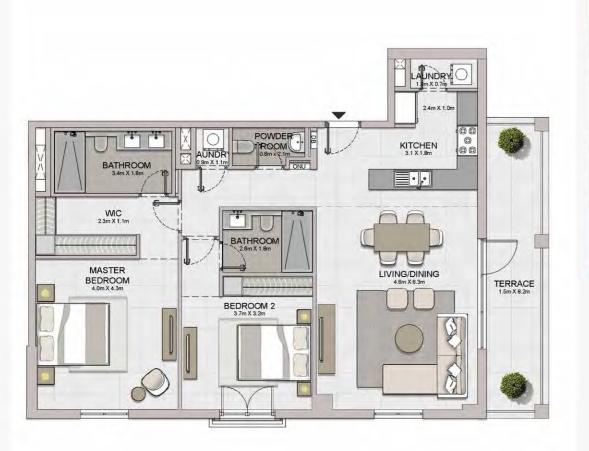

MASTER

BEDROOM 4.0m X 5.7m

BATHROOM

BALCONY 8.0m X 1.7m

LIVING/DINING 4.1m X 5.7m

KITCHEN 2.9m X 2.4m BEDROOM 2 3.8m X 3.2m

BATHROOM 2.6m X 1.8m