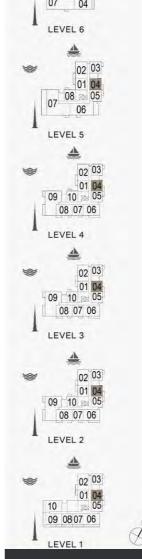

04 05 06 07 08 03 \( \sqrt{02} \) 01 \( \sqrt{10} \) 09

04 05 06 07 08 03 02 01 10 09 08

05 06 07 08 09 04 03 02 01 12 1110

LEVEL 6

LEVEL 5

LEVEL 4

05 06 07 08 09 04 03 02 01 × 12 110

LEVEL 3

**≫** 05 06 07 08 09

LEVEL 2

04 03 02 01 212 1110

1 BEDROOM BUILDING 1 APARTMENT TYPE 2 LEVEL 2,3,4,5,6

| UNIT NO. |         |     | SUITE<br>AREA |        | BALCONY<br>AREA |       | TOTAL<br>AREA |        |
|----------|---------|-----|---------------|--------|-----------------|-------|---------------|--------|
|          |         | SQM | SQFT          | SQM    | SQFT            | SQM   | SQFT          |        |
| 211      | 311     | 411 | 60.04         | 740 99 | 4.27            | 45.96 | 73.11         | 786 95 |
| 509      | 509 609 |     | 68.84         | 740.99 | 4.21            | 45.96 | 73.11         | /86.95 |