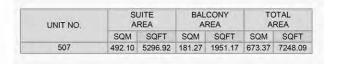

5 BEDROOM APARTMENT TYPE 1

| UNIT NO. |        | SUITE<br>AREA |        | BALCONY<br>AREA |        | TOTAL<br>AREA |  |
|----------|--------|---------------|--------|-----------------|--------|---------------|--|
|          | SQM    | SQFT          | SQM    | SQFT            | SQM    | SQFT          |  |
| 507      | 492.10 | 5296.92       | 181.27 | 1951.17         | 673.37 | 7248.09       |  |