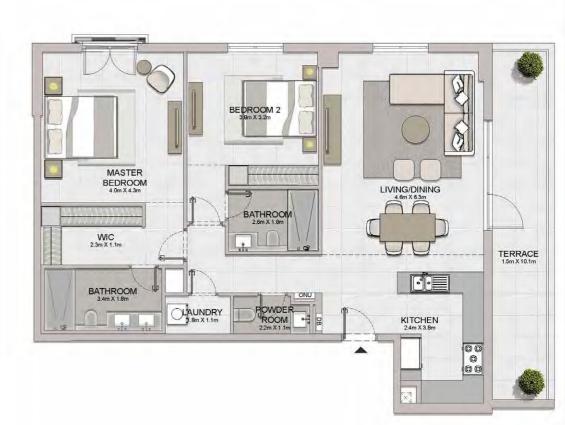

MASTER

BEDROOM 4.0m X 5.7m

BATHROOM

BALCONY 8.0m X 1.7m

LIVING/DINING 4.1m X 5.7m

KITCHEN 2.9m X 2.4m BEDROOM 2 3.8m X 3.2m

BATHROOM 2.6m X 1.8m