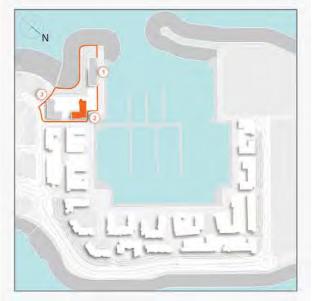

### **MASTER PLAN**

#### **LEGEND**

- C LA CÔTE
- R LA RIVE
- LE PONT
- V LA VOILE
- S LA SIRÈNE
- **C** LE CIEL
- HOTELS
- ▲ LA MER & PDLM ENTRIES
- **1** BEACH
- 2 MARINA
- 3 SUR LA MER
- 4 LAGUNA WATER PARK

- 5 LA MER BEACH
- 6 RESTAURANTS & RETAIL
- 7 DUBAI MARINE RESORT
- 8 PALM STRIP MALL
- 9 JUMEIRAH MOSQUE
- **10** JUMEIRAH CENTRE
- 11 THE VILLAGE MALL
- **12** JUMEIRAH PLAZA
- 13 CENTURY PLAZA
- **14** JUMEIRAH BEACH CENTER
- **15** BEACH ACCESS