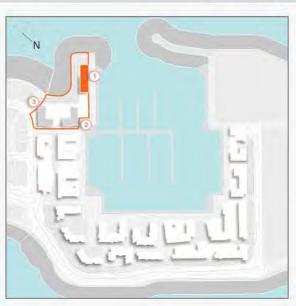

### **MASTER PLAN**

#### **LEGEND**

- C LA CÔTE
- R LA RIVE
- LE PONT
- V LA VOILE
- S LA SIRÈNE
- **C** LE CIEL
- HOTELS
- ▲ LA MER & PDLM ENTRIES
- **1** BEACH
- 2 MARINA
- 3 SUR LA MER
- 4 LAGUNA WATER PARK

- 5 LA MER BEACH
- 6 RESTAURANTS & RETAIL
- 7 DUBAI MARINE RESORT
- 8 PALM STRIP MALL
- 9 JUMEIRAH MOSQUE
- **10** JUMEIRAH CENTRE
- 11 THE VILLAGE MALL
- **12** JUMEIRAH PLAZA
- 13 CENTURY PLAZA
- **14** JUMEIRAH BEACH CENTER
- **15** BEACH ACCESS