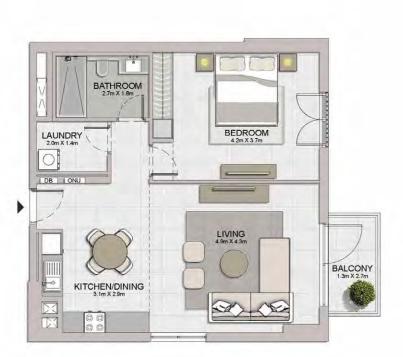

1 BEDROOM

APARTMENT TYPE 1 BUILDING 2 - LEVEL 1, 2, 3, 4, 5, 6

| UNIT NO. |     | SUITE |        | BALCONY |       | TOTAL<br>AREA |        |        |
|----------|-----|-------|--------|---------|-------|---------------|--------|--------|
|          |     | SQM   | SQFT   | SQM     | SQFT  | SQM           | SQFT   |        |
| 105      | 205 | 305   | 69.03  | 743.03  | 5.41  | 58.23         | 74.44  | 801.27 |
| 405      |     | 69.03 | 743.03 | 5.41    | 30.23 | 14.44         | 001.27 |        |
| 504      |     | 69.20 | 744.86 | 5.41    | 58.23 | 74.61         | 803.10 |        |
| 603      |     | 69.15 | 744.32 | 5.41    | 58.23 | 74.56         | 802.56 |        |