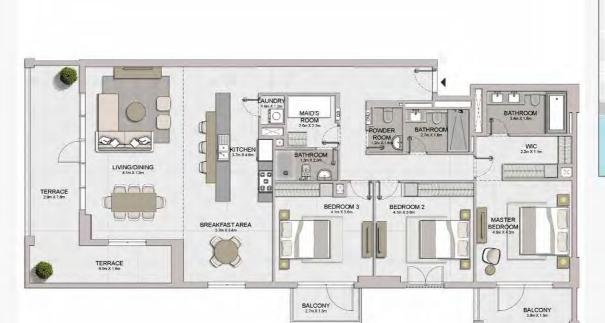

|                         |                              |                                                                 | BALCONY<br>8.1m X 1.7m                                                                                                                                         |                                                                                                                                                                                                                                                                                                                                                                                                                                                                                                                                                                                                                                                                                                                                                                                                                                                                                                                                                                                                                                                                                                                                                                                                                                                                                                                                                                                                                                                                                                                                                                                                                                                                                                                                                                                                                                                                                                                                                                                                                                                                                                                               |
|-------------------------|------------------------------|-----------------------------------------------------------------|----------------------------------------------------------------------------------------------------------------------------------------------------------------|-------------------------------------------------------------------------------------------------------------------------------------------------------------------------------------------------------------------------------------------------------------------------------------------------------------------------------------------------------------------------------------------------------------------------------------------------------------------------------------------------------------------------------------------------------------------------------------------------------------------------------------------------------------------------------------------------------------------------------------------------------------------------------------------------------------------------------------------------------------------------------------------------------------------------------------------------------------------------------------------------------------------------------------------------------------------------------------------------------------------------------------------------------------------------------------------------------------------------------------------------------------------------------------------------------------------------------------------------------------------------------------------------------------------------------------------------------------------------------------------------------------------------------------------------------------------------------------------------------------------------------------------------------------------------------------------------------------------------------------------------------------------------------------------------------------------------------------------------------------------------------------------------------------------------------------------------------------------------------------------------------------------------------------------------------------------------------------------------------------------------------|
|                         |                              |                                                                 |                                                                                                                                                                | - 1                                                                                                                                                                                                                                                                                                                                                                                                                                                                                                                                                                                                                                                                                                                                                                                                                                                                                                                                                                                                                                                                                                                                                                                                                                                                                                                                                                                                                                                                                                                                                                                                                                                                                                                                                                                                                                                                                                                                                                                                                                                                                                                           |
| BEDROOM 2               | BEDROOM 3                    |                                                                 | <b>B</b>                                                                                                                                                       |                                                                                                                                                                                                                                                                                                                                                                                                                                                                                                                                                                                                                                                                                                                                                                                                                                                                                                                                                                                                                                                                                                                                                                                                                                                                                                                                                                                                                                                                                                                                                                                                                                                                                                                                                                                                                                                                                                                                                                                                                                                                                                                               |
| 444444444               | 4.UITA 4.AIT                 |                                                                 | LIVING/DINING<br>82m X 5.0m                                                                                                                                    | 15                                                                                                                                                                                                                                                                                                                                                                                                                                                                                                                                                                                                                                                                                                                                                                                                                                                                                                                                                                                                                                                                                                                                                                                                                                                                                                                                                                                                                                                                                                                                                                                                                                                                                                                                                                                                                                                                                                                                                                                                                                                                                                                            |
| BATHROOM                | BATHROOM                     | 7 -                                                             |                                                                                                                                                                | y                                                                                                                                                                                                                                                                                                                                                                                                                                                                                                                                                                                                                                                                                                                                                                                                                                                                                                                                                                                                                                                                                                                                                                                                                                                                                                                                                                                                                                                                                                                                                                                                                                                                                                                                                                                                                                                                                                                                                                                                                                                                                                                             |
| 13m X 27m               | 2.7m X1.8m                   |                                                                 | 8888                                                                                                                                                           |                                                                                                                                                                                                                                                                                                                                                                                                                                                                                                                                                                                                                                                                                                                                                                                                                                                                                                                                                                                                                                                                                                                                                                                                                                                                                                                                                                                                                                                                                                                                                                                                                                                                                                                                                                                                                                                                                                                                                                                                                                                                                                                               |
|                         | un seen                      |                                                                 |                                                                                                                                                                | LAUNDR                                                                                                                                                                                                                                                                                                                                                                                                                                                                                                                                                                                                                                                                                                                                                                                                                                                                                                                                                                                                                                                                                                                                                                                                                                                                                                                                                                                                                                                                                                                                                                                                                                                                                                                                                                                                                                                                                                                                                                                                                                                                                                                        |
| STORE 28mX1.9m BATHROOM | MAID'S<br>ROOM<br>28m X 1.8m | POWDER<br>ROOM<br>18m X1.5m                                     | KITCHEN<br>3.5m x 3.1m                                                                                                                                         | 12m X 24m                                                                                                                                                                                                                                                                                                                                                                                                                                                                                                                                                                                                                                                                                                                                                                                                                                                                                                                                                                                                                                                                                                                                                                                                                                                                                                                                                                                                                                                                                                                                                                                                                                                                                                                                                                                                                                                                                                                                                                                                                                                                                                                     |
|                         |                              |                                                                 | 800                                                                                                                                                            |                                                                                                                                                                                                                                                                                                                                                                                                                                                                                                                                                                                                                                                                                                                                                                                                                                                                                                                                                                                                                                                                                                                                                                                                                                                                                                                                                                                                                                                                                                                                                                                                                                                                                                                                                                                                                                                                                                                                                                                                                                                                                                                               |
|                         | STORE 28m X 1.5m BATHROOM    | STORE BATHROOM ROOM 25m X 1.5m STORE 26m X 1.5m ROOM 25m X 1.5m | BATHROOM 180 X 2 700  STORE 2800 X 1.500  BATHROOM 2700 X 1.500  ROOM 1500 X 1.500 | BEDROOM 2 4 dm X4.4m  LIVING/DINING 8.2m X3.0m  BATHROOM 2.m X 1.5m  BATHROOM 2.m X 1.5m  ROOM 1.5m X 1.5m  ROOM 2.5m X |