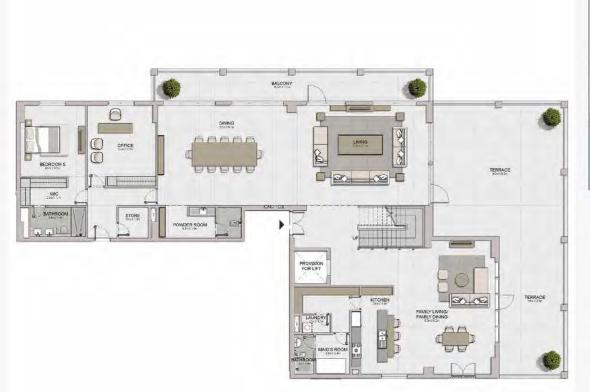

#### PORT DE LA MER Le Ciel

5 BEDROOM BUILDING 1 APARTMENT TYPE 1-LL - LEVEL 7

LEVEL 8

5 BEDROOM BUILDING 1

UNIT NO.

APARTMENT TYPE 1-UL
- LEVEL 8

| SUITE<br>AREA |         | 2000   | CONY    | TOTAL<br>AREA |         |  |
|---------------|---------|--------|---------|---------------|---------|--|
| SQM           | SQFT    | SQM    | SQFT    | SQM           | SQFT    |  |
| 532.38        | 5730.49 | 232.62 | 2503.90 | 765.00        | 8234.39 |  |