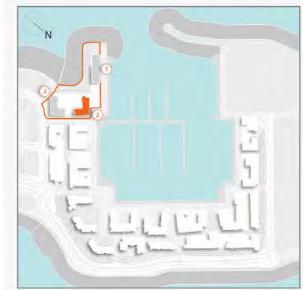

### **MASTER PLAN**

#### **LEGEND**

- C LA CÔTE
- R LA RIVE
- LE PONT
- V LA VOILE
- S LA SIRÈNE
- **C** LE CIEL
- HOTELS
- ▲ LA MER & PDLM ENTRIES
- **1** BEACH
- 2 MARINA
- 3 SUR LA MER
- 4 LAGUNA WATER PARK

- 5 LA MER BEACH
- 6 RESTAURANTS & RETAIL
- 7 DUBAI MARINE RESORT
- 8 PALM STRIP MALL
- 9 JUMEIRAH MOSQUE
- **10** JUMEIRAH CENTRE
- 11 THE VILLAGE MALL
- **12** JUMEIRAH PLAZA
- 13 CENTURY PLAZA
- **14** JUMEIRAH BEACH CENTER
- **15** BEACH ACCESS