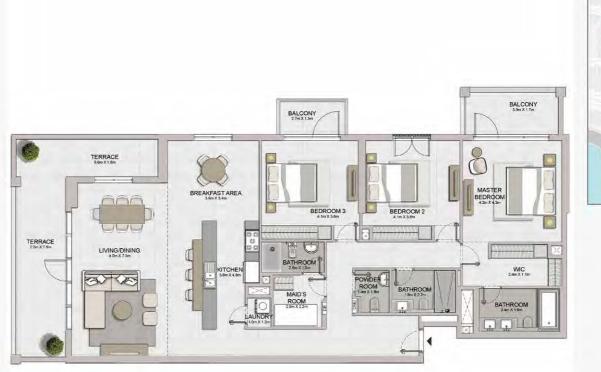

MASTER

BEDROOM 4.0m X 5.7m

BATHROOM

BALCONY 8.0m X 1.7m

LIVING/DINING 4.1m X 5.7m

KITCHEN 2.9m X 2.4m BEDROOM 2 3.8m X 3.2m

BATHROOM 2.6m X 1.8m

|                         |                              |                                                                 | BALCONY<br>8.1m X 1.7m                                                                                                                                         |                                                                                                                                                                                                                                                                                                                                                                                                                                                                                                                                                                                                                                                                                                                                                                                                                                                                                                                                                                                                                                                                                                                                                                                                                                                                                                                                                                                                                                                                                                                                                                                                                                                                                                                                                                                                                                                                                                                                                                                                                                                                                                                               |
|-------------------------|------------------------------|-----------------------------------------------------------------|----------------------------------------------------------------------------------------------------------------------------------------------------------------|-------------------------------------------------------------------------------------------------------------------------------------------------------------------------------------------------------------------------------------------------------------------------------------------------------------------------------------------------------------------------------------------------------------------------------------------------------------------------------------------------------------------------------------------------------------------------------------------------------------------------------------------------------------------------------------------------------------------------------------------------------------------------------------------------------------------------------------------------------------------------------------------------------------------------------------------------------------------------------------------------------------------------------------------------------------------------------------------------------------------------------------------------------------------------------------------------------------------------------------------------------------------------------------------------------------------------------------------------------------------------------------------------------------------------------------------------------------------------------------------------------------------------------------------------------------------------------------------------------------------------------------------------------------------------------------------------------------------------------------------------------------------------------------------------------------------------------------------------------------------------------------------------------------------------------------------------------------------------------------------------------------------------------------------------------------------------------------------------------------------------------|
|                         |                              |                                                                 |                                                                                                                                                                | - 1                                                                                                                                                                                                                                                                                                                                                                                                                                                                                                                                                                                                                                                                                                                                                                                                                                                                                                                                                                                                                                                                                                                                                                                                                                                                                                                                                                                                                                                                                                                                                                                                                                                                                                                                                                                                                                                                                                                                                                                                                                                                                                                           |
| BEDROOM 2               | BEDROOM 3                    |                                                                 | <b>B</b>                                                                                                                                                       |                                                                                                                                                                                                                                                                                                                                                                                                                                                                                                                                                                                                                                                                                                                                                                                                                                                                                                                                                                                                                                                                                                                                                                                                                                                                                                                                                                                                                                                                                                                                                                                                                                                                                                                                                                                                                                                                                                                                                                                                                                                                                                                               |
| 444444444               | 4.UITA 4.AIT                 |                                                                 | LIVING/DINING<br>82m X 5.0m                                                                                                                                    | 15                                                                                                                                                                                                                                                                                                                                                                                                                                                                                                                                                                                                                                                                                                                                                                                                                                                                                                                                                                                                                                                                                                                                                                                                                                                                                                                                                                                                                                                                                                                                                                                                                                                                                                                                                                                                                                                                                                                                                                                                                                                                                                                            |
| BATHROOM                | BATHROOM                     | 7 -                                                             |                                                                                                                                                                | y                                                                                                                                                                                                                                                                                                                                                                                                                                                                                                                                                                                                                                                                                                                                                                                                                                                                                                                                                                                                                                                                                                                                                                                                                                                                                                                                                                                                                                                                                                                                                                                                                                                                                                                                                                                                                                                                                                                                                                                                                                                                                                                             |
| 13m X 27m               | 2.7m X1.8m                   |                                                                 | 8888                                                                                                                                                           |                                                                                                                                                                                                                                                                                                                                                                                                                                                                                                                                                                                                                                                                                                                                                                                                                                                                                                                                                                                                                                                                                                                                                                                                                                                                                                                                                                                                                                                                                                                                                                                                                                                                                                                                                                                                                                                                                                                                                                                                                                                                                                                               |
|                         | un seen                      |                                                                 |                                                                                                                                                                | LAUNDR                                                                                                                                                                                                                                                                                                                                                                                                                                                                                                                                                                                                                                                                                                                                                                                                                                                                                                                                                                                                                                                                                                                                                                                                                                                                                                                                                                                                                                                                                                                                                                                                                                                                                                                                                                                                                                                                                                                                                                                                                                                                                                                        |
| STORE 28mX1.9m BATHROOM | MAID'S<br>ROOM<br>28m X 1.8m | POWDER<br>ROOM<br>18m X1.5m                                     | KITCHEN<br>3.5m x 3.1m                                                                                                                                         | 12m X 24m                                                                                                                                                                                                                                                                                                                                                                                                                                                                                                                                                                                                                                                                                                                                                                                                                                                                                                                                                                                                                                                                                                                                                                                                                                                                                                                                                                                                                                                                                                                                                                                                                                                                                                                                                                                                                                                                                                                                                                                                                                                                                                                     |
|                         |                              |                                                                 | 800                                                                                                                                                            |                                                                                                                                                                                                                                                                                                                                                                                                                                                                                                                                                                                                                                                                                                                                                                                                                                                                                                                                                                                                                                                                                                                                                                                                                                                                                                                                                                                                                                                                                                                                                                                                                                                                                                                                                                                                                                                                                                                                                                                                                                                                                                                               |
|                         | STORE 28m X 1.5m BATHROOM    | STORE BATHROOM ROOM 25m X 1.5m STORE 26m X 1.5m ROOM 25m X 1.5m | BATHROOM 180 X 2 700  STORE 2800 X 1.500  BATHROOM 2700 X 1.500  ROOM 1500 X 1.500 | BEDROOM 2 4 dm X4.4m  LIVING/DINING 8.2m X3.0m  BATHROOM 2.m X 1.5m  BATHROOM 2.m X 1.5m  ROOM 1.5m X 1.5m  ROOM 2.5m X |