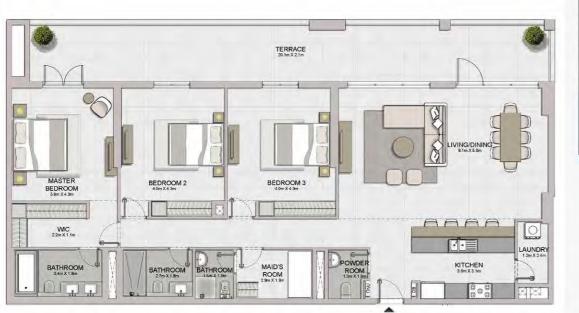

|                         |                              |                                                                 | BALCONY<br>8.1m X 1.7m                                                                                                                                         |                                                                                                                                                                                                                                                                                                                                                                                                                                                                                                                                                                                                                                                                                                                                                                                                                                                                                                                                                                                                                                                                                                                                                                                                                                                                                                                                                                                                                                                                                                                                                                                                                                                                                                                                                                                                                                                                                                                                                                                                                                                                                                                               |
|-------------------------|------------------------------|-----------------------------------------------------------------|----------------------------------------------------------------------------------------------------------------------------------------------------------------|-------------------------------------------------------------------------------------------------------------------------------------------------------------------------------------------------------------------------------------------------------------------------------------------------------------------------------------------------------------------------------------------------------------------------------------------------------------------------------------------------------------------------------------------------------------------------------------------------------------------------------------------------------------------------------------------------------------------------------------------------------------------------------------------------------------------------------------------------------------------------------------------------------------------------------------------------------------------------------------------------------------------------------------------------------------------------------------------------------------------------------------------------------------------------------------------------------------------------------------------------------------------------------------------------------------------------------------------------------------------------------------------------------------------------------------------------------------------------------------------------------------------------------------------------------------------------------------------------------------------------------------------------------------------------------------------------------------------------------------------------------------------------------------------------------------------------------------------------------------------------------------------------------------------------------------------------------------------------------------------------------------------------------------------------------------------------------------------------------------------------------|
|                         |                              |                                                                 |                                                                                                                                                                | - 1                                                                                                                                                                                                                                                                                                                                                                                                                                                                                                                                                                                                                                                                                                                                                                                                                                                                                                                                                                                                                                                                                                                                                                                                                                                                                                                                                                                                                                                                                                                                                                                                                                                                                                                                                                                                                                                                                                                                                                                                                                                                                                                           |
| BEDROOM 2               | BEDROOM 3                    |                                                                 | <b>B</b>                                                                                                                                                       |                                                                                                                                                                                                                                                                                                                                                                                                                                                                                                                                                                                                                                                                                                                                                                                                                                                                                                                                                                                                                                                                                                                                                                                                                                                                                                                                                                                                                                                                                                                                                                                                                                                                                                                                                                                                                                                                                                                                                                                                                                                                                                                               |
| 444444444               | 4.UITA 4.AIT                 |                                                                 | LIVING/DINING<br>82m X 5.0m                                                                                                                                    | 15                                                                                                                                                                                                                                                                                                                                                                                                                                                                                                                                                                                                                                                                                                                                                                                                                                                                                                                                                                                                                                                                                                                                                                                                                                                                                                                                                                                                                                                                                                                                                                                                                                                                                                                                                                                                                                                                                                                                                                                                                                                                                                                            |
| BATHROOM                | BATHROOM                     | 7 -                                                             |                                                                                                                                                                | y                                                                                                                                                                                                                                                                                                                                                                                                                                                                                                                                                                                                                                                                                                                                                                                                                                                                                                                                                                                                                                                                                                                                                                                                                                                                                                                                                                                                                                                                                                                                                                                                                                                                                                                                                                                                                                                                                                                                                                                                                                                                                                                             |
| 13m X 27m               | 2.7m X1.8m                   |                                                                 | 8888                                                                                                                                                           |                                                                                                                                                                                                                                                                                                                                                                                                                                                                                                                                                                                                                                                                                                                                                                                                                                                                                                                                                                                                                                                                                                                                                                                                                                                                                                                                                                                                                                                                                                                                                                                                                                                                                                                                                                                                                                                                                                                                                                                                                                                                                                                               |
|                         | un seen                      |                                                                 |                                                                                                                                                                | LAUNDR                                                                                                                                                                                                                                                                                                                                                                                                                                                                                                                                                                                                                                                                                                                                                                                                                                                                                                                                                                                                                                                                                                                                                                                                                                                                                                                                                                                                                                                                                                                                                                                                                                                                                                                                                                                                                                                                                                                                                                                                                                                                                                                        |
| STORE 28mX1.9m BATHROOM | MAID'S<br>ROOM<br>28m X 1.8m | POWDER<br>ROOM<br>18m X1.5m                                     | KITCHEN<br>3.5m x 3.1m                                                                                                                                         | 12m X 24m                                                                                                                                                                                                                                                                                                                                                                                                                                                                                                                                                                                                                                                                                                                                                                                                                                                                                                                                                                                                                                                                                                                                                                                                                                                                                                                                                                                                                                                                                                                                                                                                                                                                                                                                                                                                                                                                                                                                                                                                                                                                                                                     |
|                         |                              |                                                                 | 800                                                                                                                                                            |                                                                                                                                                                                                                                                                                                                                                                                                                                                                                                                                                                                                                                                                                                                                                                                                                                                                                                                                                                                                                                                                                                                                                                                                                                                                                                                                                                                                                                                                                                                                                                                                                                                                                                                                                                                                                                                                                                                                                                                                                                                                                                                               |
|                         | STORE 28m X 1.5m BATHROOM    | STORE BATHROOM ROOM 25m X 1.5m STORE 26m X 1.5m ROOM 25m X 1.5m | BATHROOM 180 X 2 700  STORE 2800 X 1.500  BATHROOM 2700 X 1.500  ROOM 1500 X 1.500 | BEDROOM 2 4 dm X4.4m  LIVING/DINING 8.2m X3.0m  BATHROOM 2.m X 1.5m  BATHROOM 2.m X 1.5m  ROOM 1.5m X 1.5m  ROOM 2.5m X |