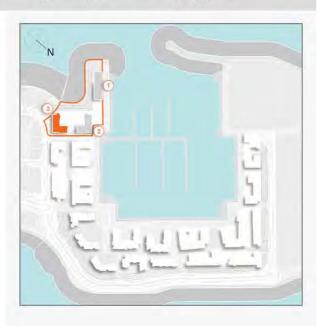

#### **LEGEND**

- C LA CÔTE
- R LA RIVE
- LE PONT
- V LA VOILE
- S LA SIRÈNE
- **C** LE CIEL
- HOTELS
- ▲ LA MER & PDLM ENTRIES
- **1** BEACH
- 2 MARINA
- 3 SUR LA MER
- 4 LAGUNA WATER PARK

- 5 LA MER BEACH
- 6 RESTAURANTS & RETAIL
- 7 DUBAI MARINE RESORT
- 8 PALM STRIP MALL
- 9 JUMEIRAH MOSQUE
- **10** JUMEIRAH CENTRE
- 11 THE VILLAGE MALL
- **12** JUMEIRAH PLAZA
- 13 CENTURY PLAZA
- **14** JUMEIRAH BEACH CENTER
- **15** BEACH ACCESS