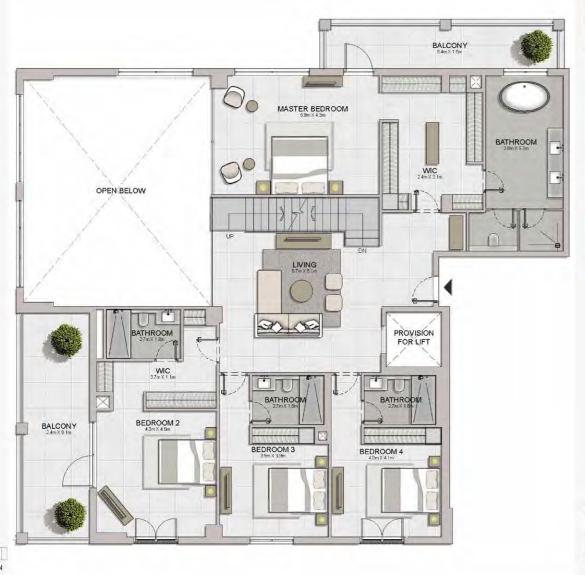

#### PORT DE LA MER Le Ciel

5 BEDROOM BUILDING 1 APARTMENT TYPE 1-LL - LEVEL 7

LEVEL 8

5 BEDROOM BUILDING 1

UNIT NO.

APARTMENT TYPE 1-UL
- LEVEL 8

| SUITE<br>AREA |         | 2000   | CONY    | TOTAL<br>AREA |         |  |
|---------------|---------|--------|---------|---------------|---------|--|
| SQM           | SQFT    | SQM    | SQFT    | SQM           | SQFT    |  |
| 532.38        | 5730.49 | 232.62 | 2503.90 | 765.00        | 8234.39 |  |