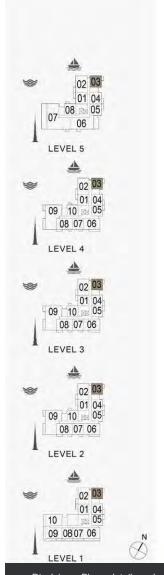

1 BEDROOM BUILDING 1 APARTMENT TYPE 1 LEVEL 1,2,3,4

| UNIT NO. |           | SUITE<br>AREA |        | BALCONY<br>AREA |       | TOTAL<br>AREA |        |        |
|----------|-----------|---------------|--------|-----------------|-------|---------------|--------|--------|
|          |           |               | SQM    | SQFT            | SQM   | SQFT          | SQM    | SQFT   |
| 103      | 3 203 303 |               | 00.05  | 740.47          | 0.00  | 75.04         | 75.04  | 047.44 |
| 403      |           | 68.95         | 742.17 | 6.99            | 75.24 | 75.94         | 817.41 |        |

**≫** 05 06 07 08 09

LEVEL 2

04 03 02 01 212 1110

1 BEDROOM BUILDING 1 APARTMENT TYPE 2 LEVEL 2,3,4,5,6

| UNIT NO. |         |     | SUITE<br>AREA |        | BALCONY<br>AREA |       | TOTAL<br>AREA |        |
|----------|---------|-----|---------------|--------|-----------------|-------|---------------|--------|
|          |         | SQM | SQFT          | SQM    | SQFT            | SQM   | SQFT          |        |
| 211      | 311     | 411 | 60.04         | 740 99 | 4.27            | 45.96 | 73.11         | 786 95 |
| 509      | 509 609 |     | 68.84         | 740.99 | 4.21            | 45.96 | 73.11         | /86.95 |