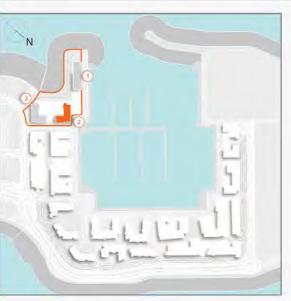

### **MASTER PLAN**

#### **LEGEND**

- C LA CÔTE
- R LA RIVE
- LE PONT
- V LA VOILE
- S LA SIRÈNE
- **C** LE CIEL
- HOTELS
- ▲ LA MER & PDLM ENTRIES
- **1** BEACH
- 2 MARINA
- 3 SUR LA MER
- 4 LAGUNA WATER PARK

- 5 LA MER BEACH
- 6 RESTAURANTS & RETAIL
- 7 DUBAI MARINE RESORT
- 8 PALM STRIP MALL
- 9 JUMEIRAH MOSQUE
- **10** JUMEIRAH CENTRE
- 11 THE VILLAGE MALL
- **12** JUMEIRAH PLAZA
- 13 CENTURY PLAZA
- **14** JUMEIRAH BEACH CENTER
- **15** BEACH ACCESS