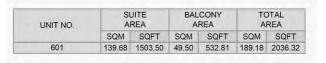

1 BEDROOM BUILDING 1 APARTMENT TYPE 1 LEVEL 1,2,3,4

| UNIT NO. |           | SUITE<br>AREA |        | BALCONY<br>AREA |       | TOTAL<br>AREA |        |        |
|----------|-----------|---------------|--------|-----------------|-------|---------------|--------|--------|
|          |           |               | SQM    | SQFT            | SQM   | SQFT          | SQM    | SQFT   |
| 103      | 3 203 303 |               | 00.05  | 740.47          | 0.00  | 75.04         | 75.04  | 047.44 |
| 403      |           | 68.95         | 742.17 | 6.99            | 75.24 | 75.94         | 817.41 |        |