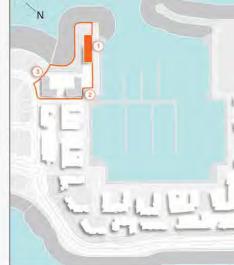

### **MASTER PLAN**

#### **LEGEND**

- C LA CÔTE
- R LA RIVE
- LE PONT
- V LA VOILE
- S LA SIRÈNE
- **C** LE CIEL
- HOTELS
- ▲ LA MER & PDLM ENTRIES
- **1** BEACH
- 2 MARINA
- 3 SUR LA MER
- 4 LAGUNA WATER PARK

- 5 LA MER BEACH
- 6 RESTAURANTS & RETAIL
- 7 DUBAI MARINE RESORT
- 8 PALM STRIP MALL
- 9 JUMEIRAH MOSQUE
- **10** JUMEIRAH CENTRE
- 11 THE VILLAGE MALL
- **12** JUMEIRAH PLAZA
- 13 CENTURY PLAZA
- **14** JUMEIRAH BEACH CENTER
- **15** BEACH ACCESS