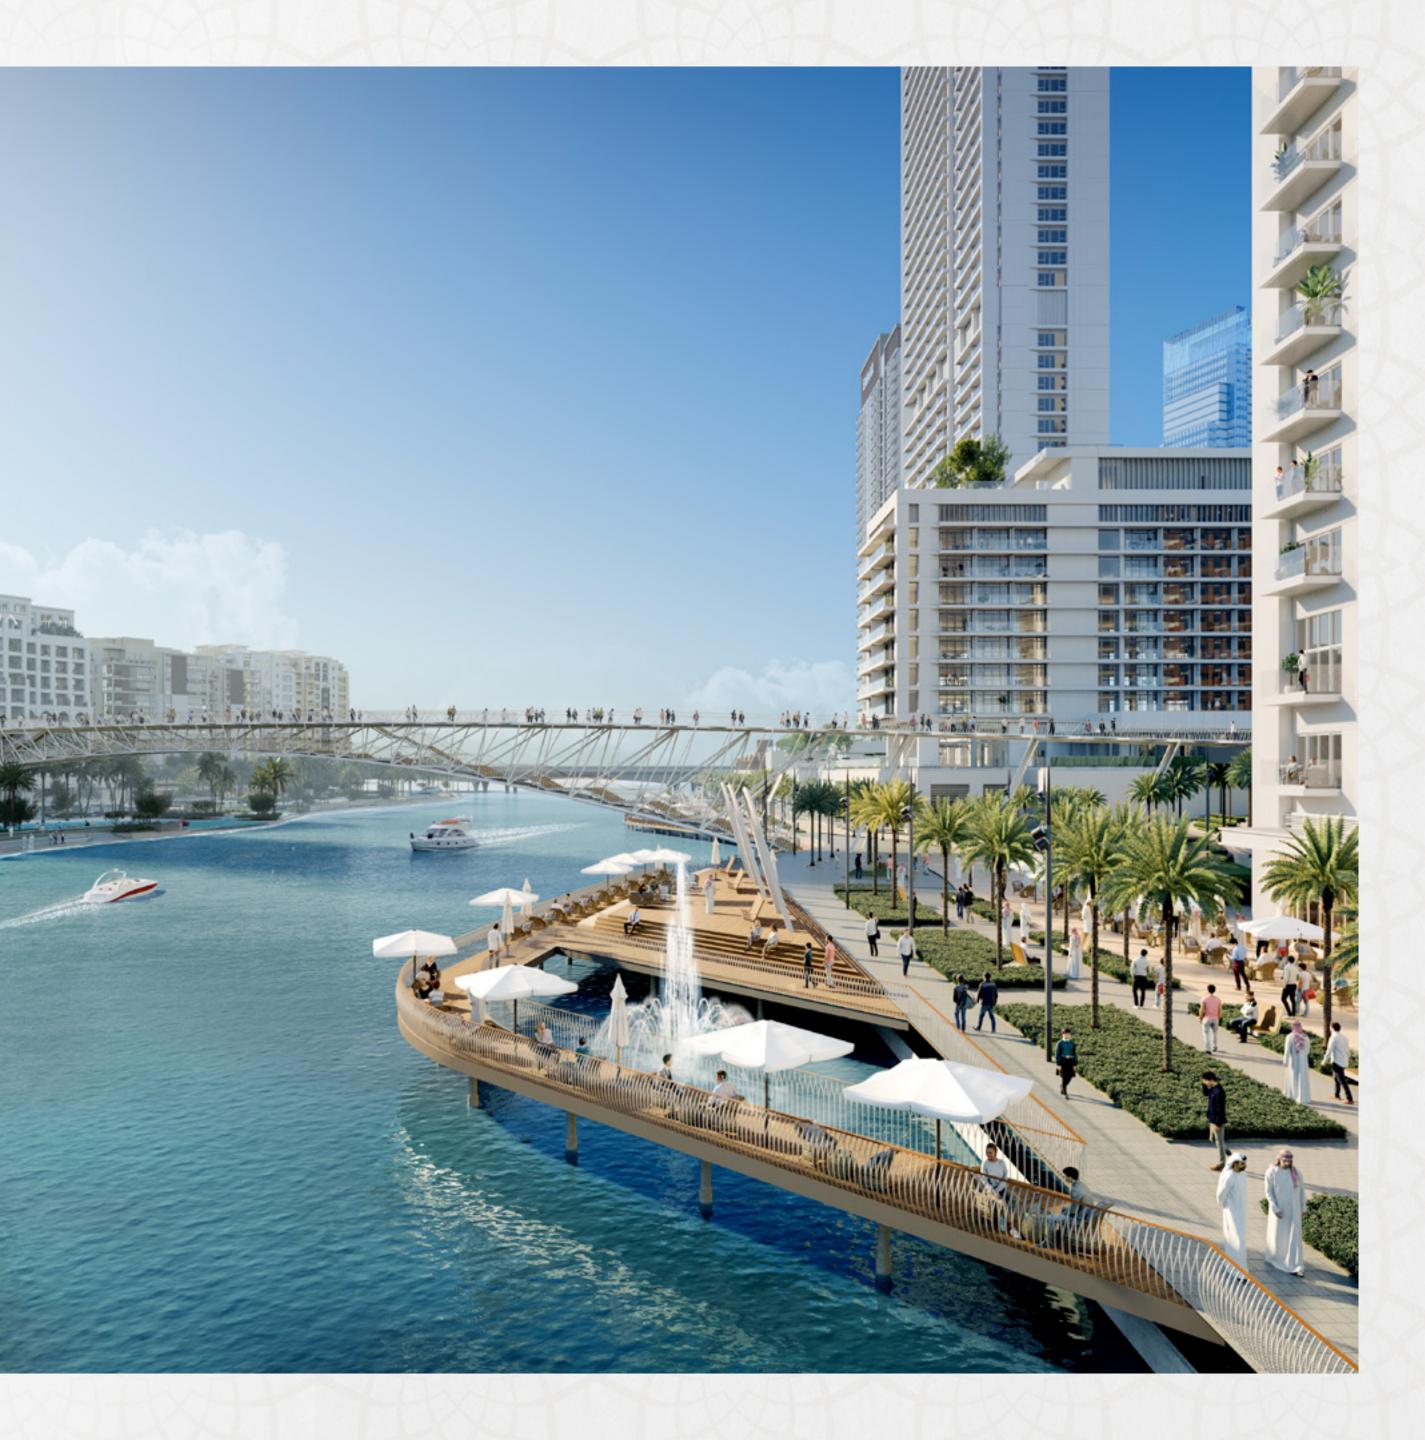

#### CREEK PROMENADE Brimming with life

Explore a bustling promenade, an impressive skyline as you sit back and relax on the Creek Promenade's observation deck. Set sail across Dubai Creek's glistening waters and take in the city's beauty from a unique vantage point. Enjoy a wonderful meal while taking in the breathtaking views between shopping and boating.

Retail & Entertainment

Ψβ Gourmet Dining

Floating Decks

#### THE VIEWING POINT

Take in some of the city's most spectacular sights at The Viewing Point at Dubai Creek Harbour. The 11.65m tall and 70-metre long structure spans out over Dubai Creek, with a 26m cantilever projecting out over the water. The walkway offers unobstructed views of the Dubai Creek and surrounding areas, and unique vistas of Downtown Dubai's incredible skyline and back inland towards the stylish Address Grand twin towers.