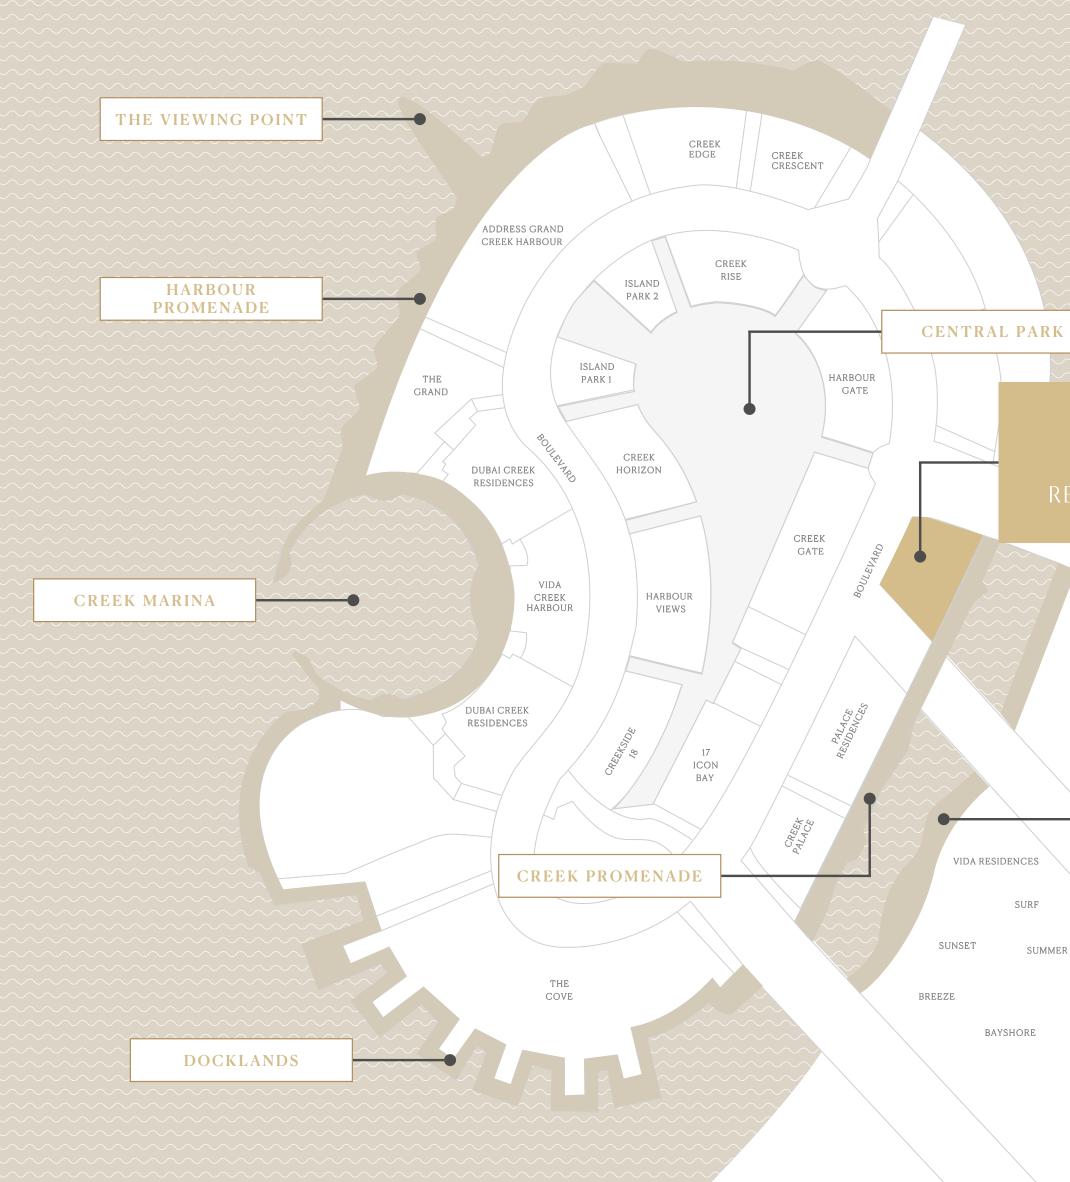

#### CREEK MARINA The Heart of Dubai's Culture

With a wide variety of retail, dining, and recreational options, Creek Marina never slows down. Landscaped pedestrian walkways offer stunning views of Downtown Dubai at dusk, while world-class art installations add another layer to the trendsetting lifestyle.

Food Trucks

Mrt ↑↑↑ Installations

Sculptura Viewing Deck

Licensed Vida Creek

with 81 Berths

Harbour Hotel

#### CREEK PROMENADE Brimming with life

Explore a bustling promenade, an impressive skyline as you sit back and relax on the Creek Promenade's observation deck. Set sail across Dubai Creek's glistening waters and take in the city's beauty from a unique vantage point. Enjoy a wonderful meal while taking in the breathtaking views between shopping and boating.

Retail & Entertainment

Ψβ Gourmet Dining

Floating Decks

#### CENTRAL PARK Surrounded by nature

The heart of island living, Dubai Creek Harbour Central Park offers residents a tranquil refuge to unwind, first-class amenities to enjoy, and wide-open spaces to discover. With a total area of six football fields, Dubai's Central Park is one of the largest parks in the emirate and offers a variety of activities for the whole family.

Kids' Play Area

Skating Â. Areas

Lawn Amphitheatre

Splash Pad Ŧ Fitness Plaza

#### THE VIEWING POINT

Take in some of the city's most spectacular sights at The Viewing Point at Dubai Creek Harbour. The 11.65m tall and 70-metre long structure spans out over Dubai Creek, with a 26m cantilever projecting out over the water. The walkway offers unobstructed views of the Dubai Creek and surrounding areas, and unique vistas of Downtown Dubai's incredible skyline and back inland towards the stylish Address Grand twin towers.