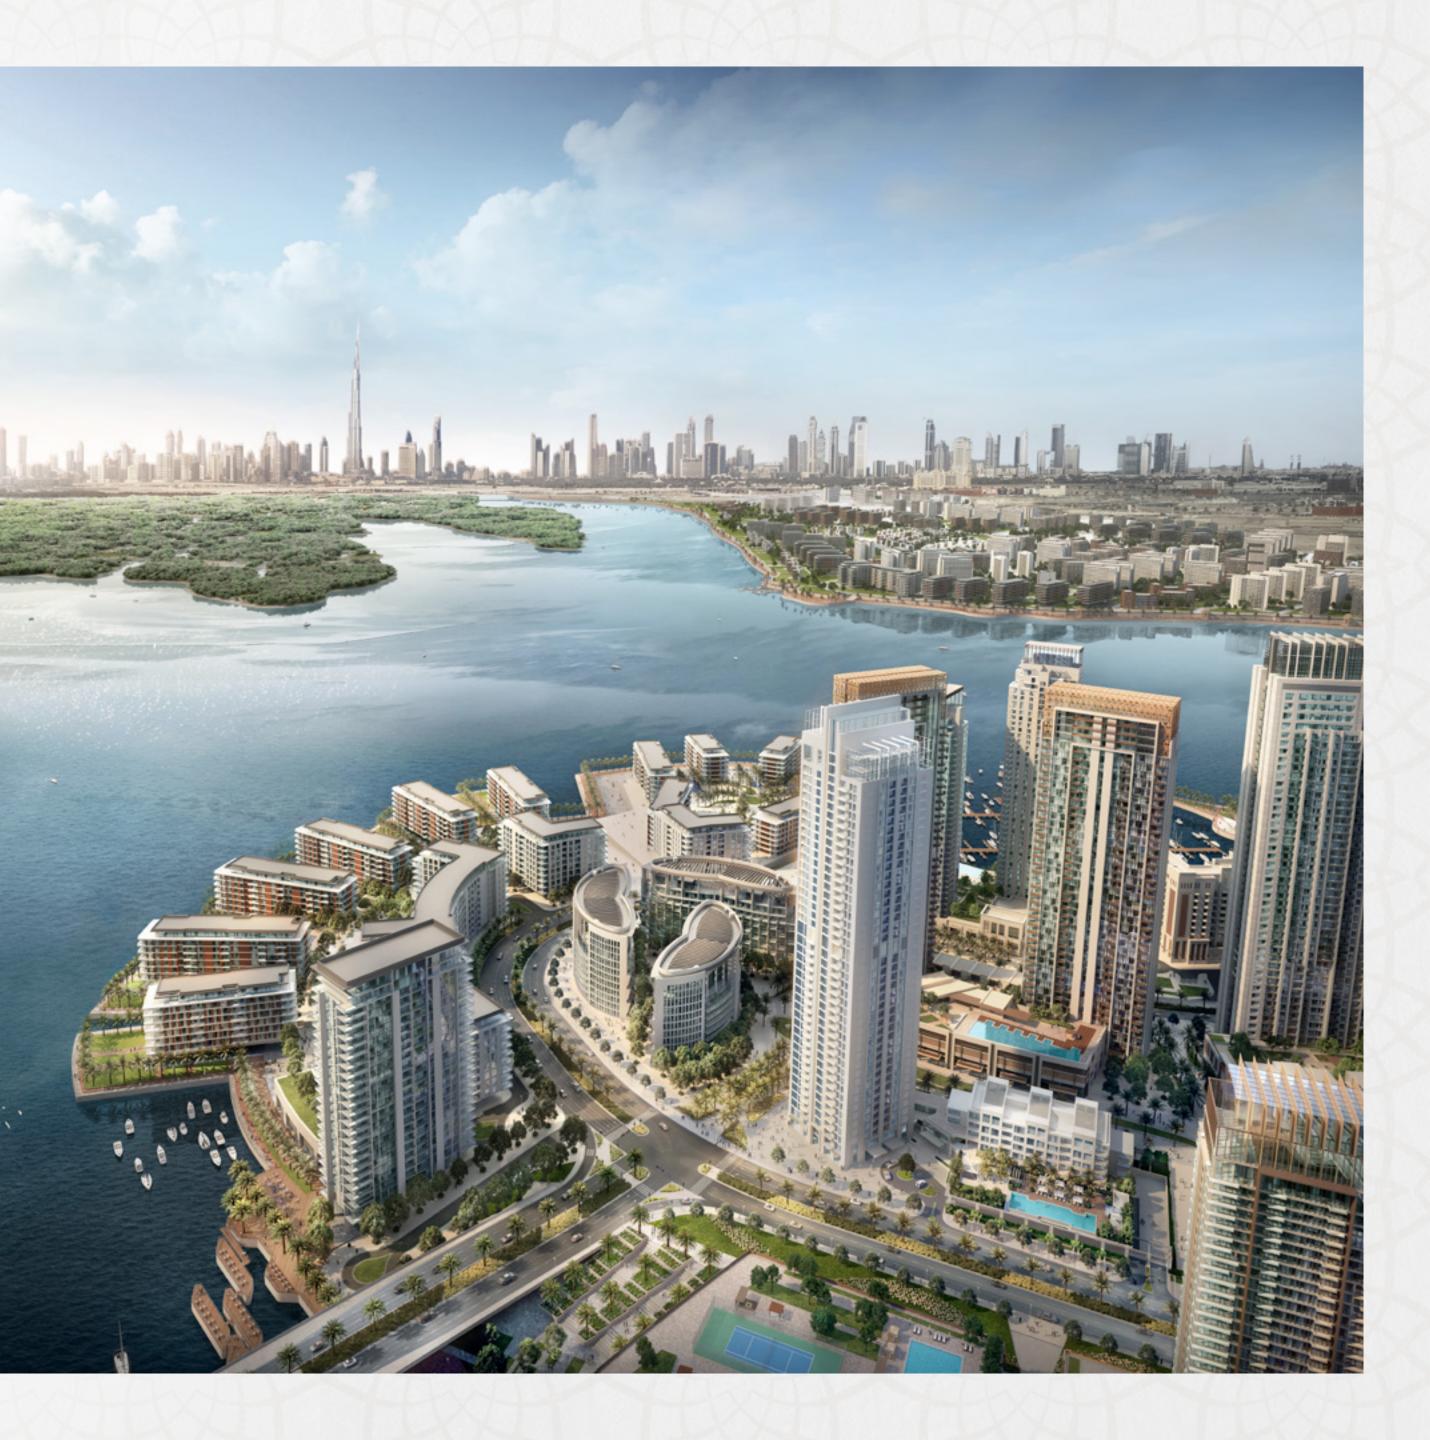

#### DUBAI CREEK HARBOUR

Dubai Creek Harbour is an ultra-modern, stylish and pedestrian-friendly neighbourhood that integrates with Dubai's sustainable urban character. Situated along the historic Dubai Creek, Dubai Creek Harbour consists of 7.4 million sqm of residential space and 500,000 sqm of parks & open spaces with endless amenities, diverse recreational opportunities and a community filled with fun-loving, like-minded people.

#### THE ISLAND DISTRICT

The Island District is a waterfront development that mixes upscale residences with enticing leisure and recreational amenities to create a world-class waterfront community. The district's green central park, stunning marina, yacht club, and five-star hotels will all be popular destinations for residents to enjoy the district's breathtaking views and memorable experiences.

Breathtaking Sunset Views

5 Min from Creek Marina Yacht Club

5-Star

Hotels

& Restaurants

Dining at The Creek Promenade