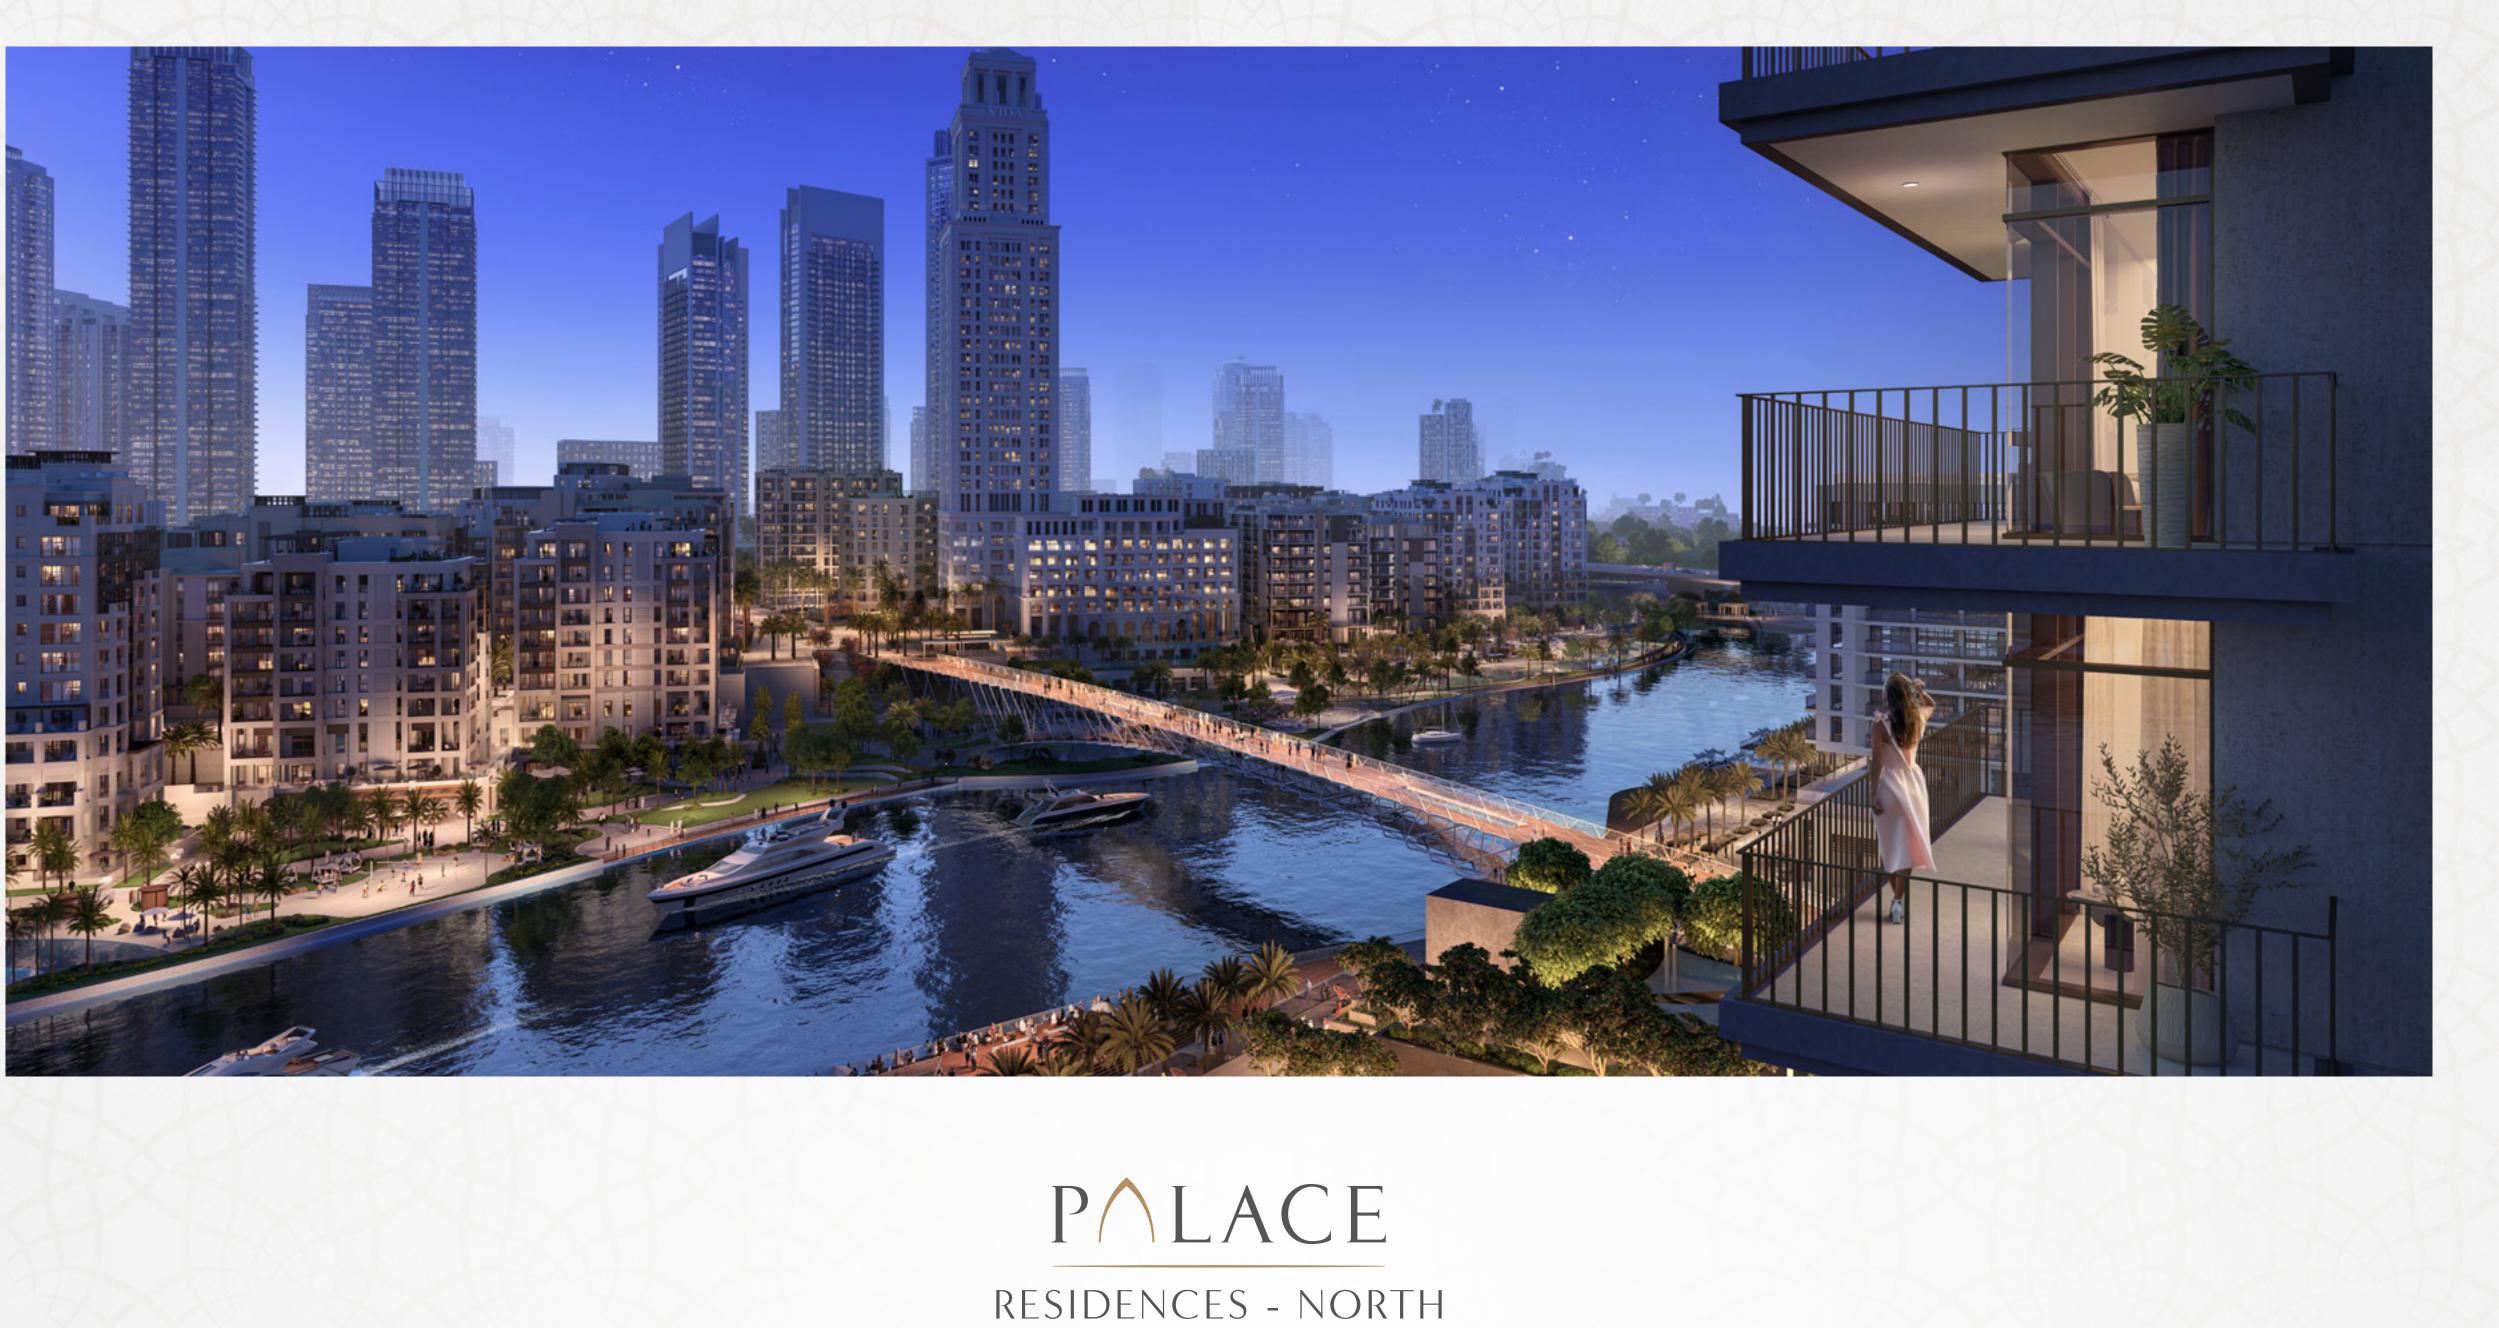

#### DUBAI CREEK HARBOUR

Dubai Creek Harbour is an ultra-modern, stylish and pedestrian-friendly neighbourhood that integrates with Dubai's sustainable urban character. Situated along the historic Dubai Creek, Dubai Creek Harbour consists of 7.4 million sqm of residential space and 500,000 sqm of parks & open spaces with endless amenities, diverse recreational opportunities and a community filled with fun-loving, like-minded people.

#### THE ISLAND DISTRICT

The Island District is a waterfront development that mixes upscale residences with enticing leisure and recreational amenities to create a world-class waterfront community. The district's green central park, stunning marina, yacht club, and five-star hotels will all be popular destinations for residents to enjoy the district's breathtaking views and memorable experiences.

Choose your abode in a branded waterfront home situated adjacent to the Palace hotel and infuse your lifestyle with direct access to an array of 5-star amenities. Whether for personal use or as an investment, Palace Residences North offer a balanced combination of a luxurious lifestyle and excellent value.

10-min Walk to Creek Marina 3-bedroomWaterfront Townhouses

1, 2, 3-bedroom Apartments 주 5-min Walk to 슈구 Central Park

Refined Views