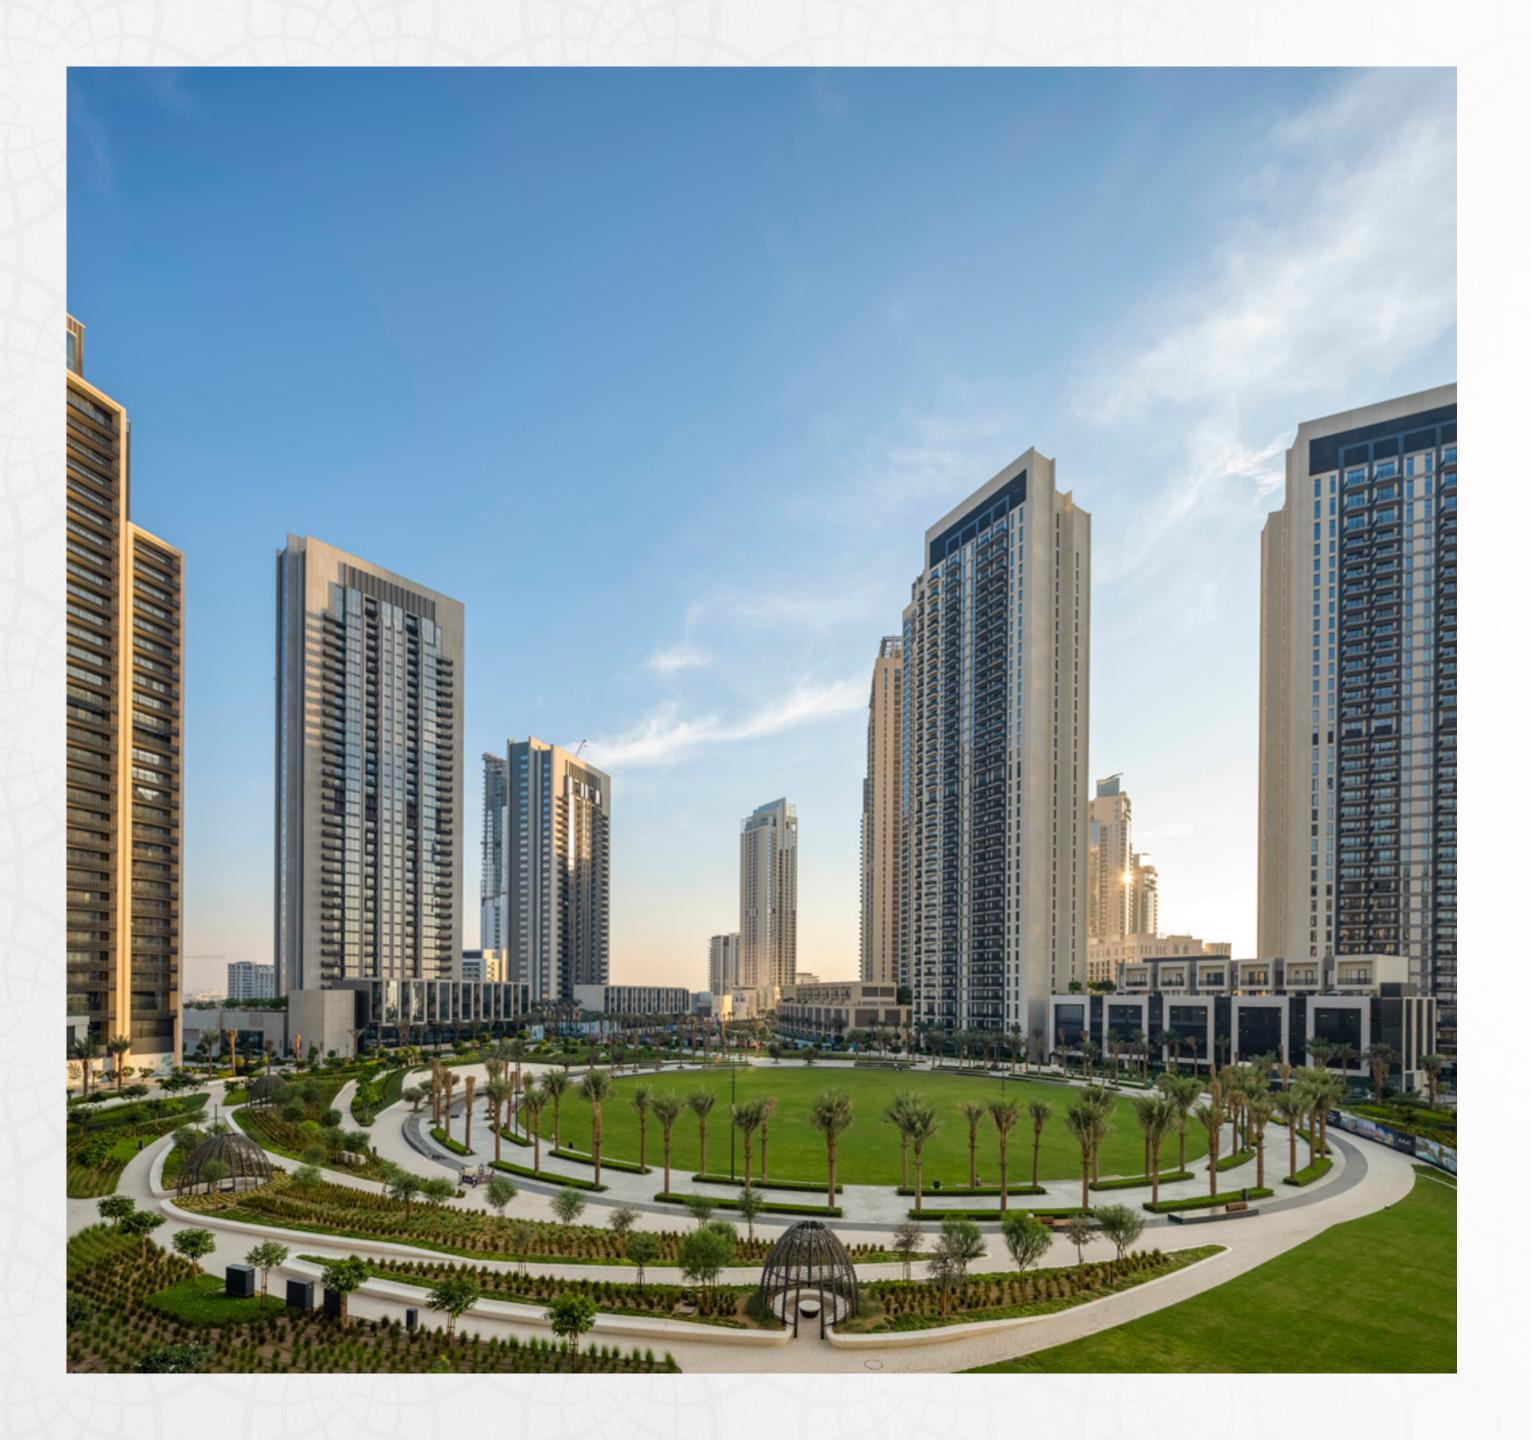

#### CENTRAL PARK Surrounded by nature

The heart of island living, Dubai Creek Harbour Central Park offers residents a tranquil refuge to unwind, first-class amenities to enjoy, and wide-open spaces to discover. With a total area of six football fields, Dubai's Central Park is one of the largest parks in the emirate and offers a variety of activities for the whole family.

Kids' Play Area

Skating Â. Areas

Lawn Amphitheatre

Splash Pad Ŧ Fitness Plaza