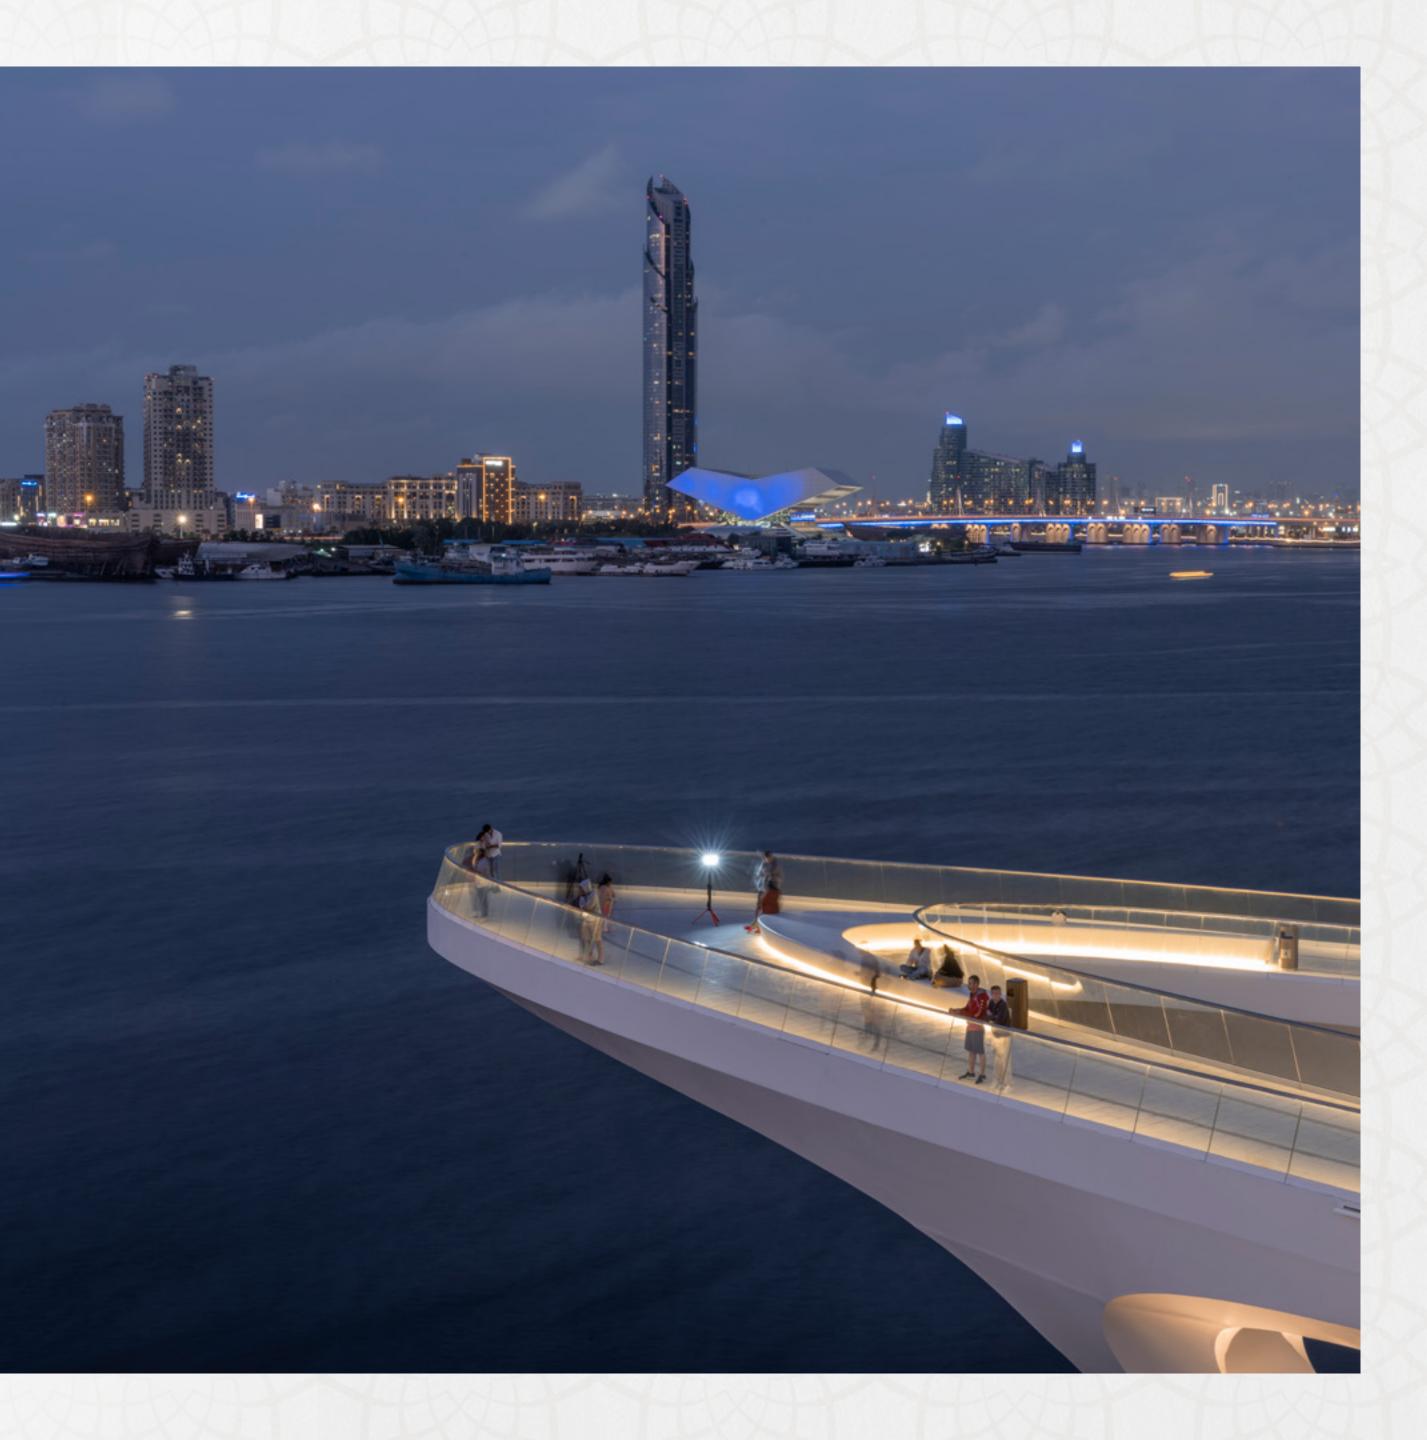

#### THE VIEWING POINT

Take in some of the city's most spectacular sights at The Viewing Point at Dubai Creek Harbour. The 11.65m tall and 70-metre long structure spans out over Dubai Creek, with a 26m cantilever projecting out over the water. The walkway offers unobstructed views of the Dubai Creek and surrounding areas, and unique vistas of Downtown Dubai's incredible skyline and back inland towards the stylish Address Grand twin towers.