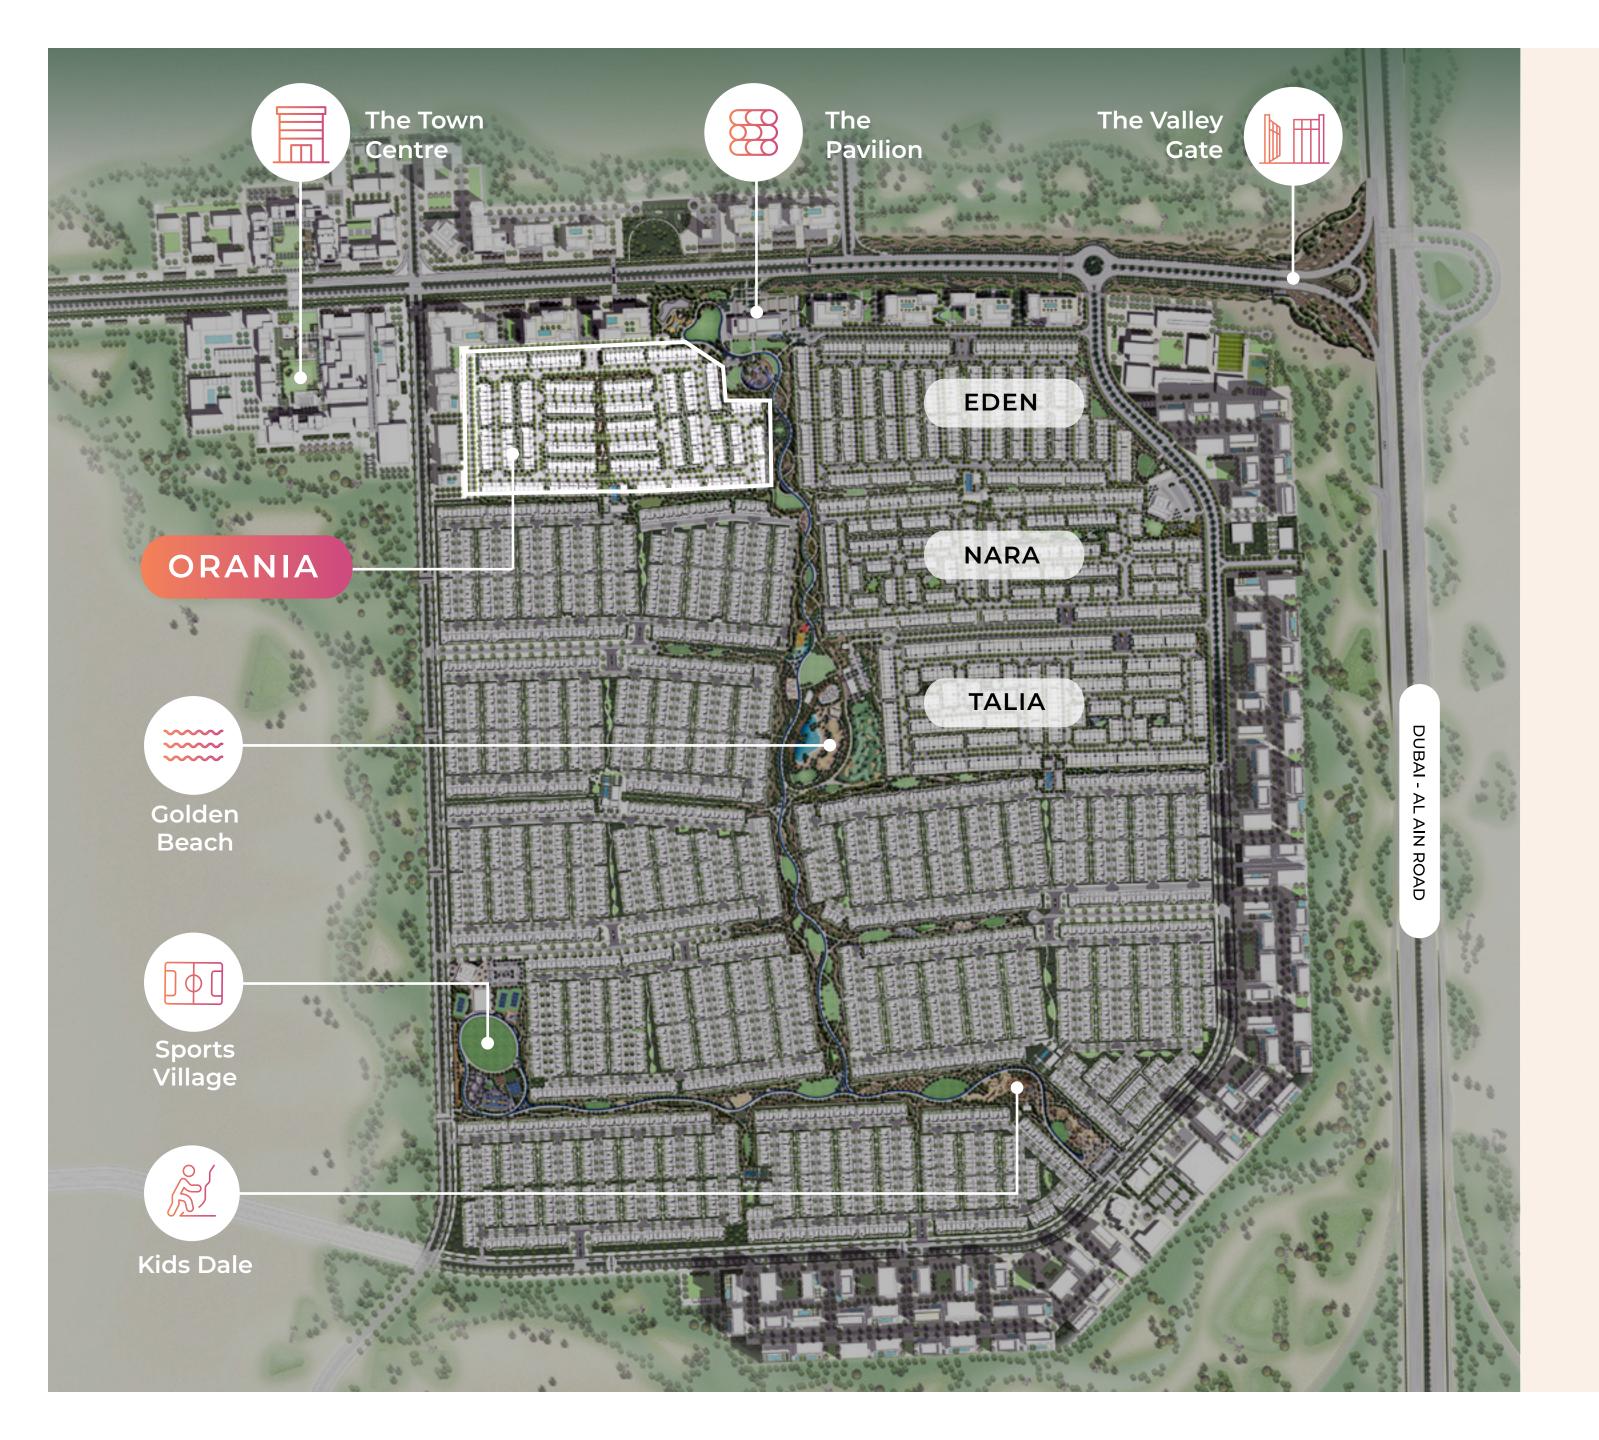

Al Maktoum International Airport

ORANIA AT THE VALLEY

### GOLDEN BEACH

The ideal setting for sun-soaked days spent with family, Golden Beach provides the perfect focal point for ORANIA's integrated community living.

Water Splash

Kids' Play Areas

Food & Beverage

#### TOWN CENTRE

Brighten up your day at the beating heart of The Valley and enjoy an inspired array of retail and dining experiences right on your doorstep.

Farmers' Market

Indoor & Outdoor Retail

Gourmet Dining

#### SPORTS VILLAGE

Enjoy an active, fulfilling and healthy lifestyle at the Sports
Village, with an extensive selection of sports, leisure and recreational amenities to choose from.

Sports Courts

Bicycle & Running Tracks

### KIDS' DALE

Let the little ones'
imaginations soar at the
Kids' Dale, where they can
combine learning and play
each and every day.

Rock Climbing

Amphitheatre Space

Archaeological Play Area