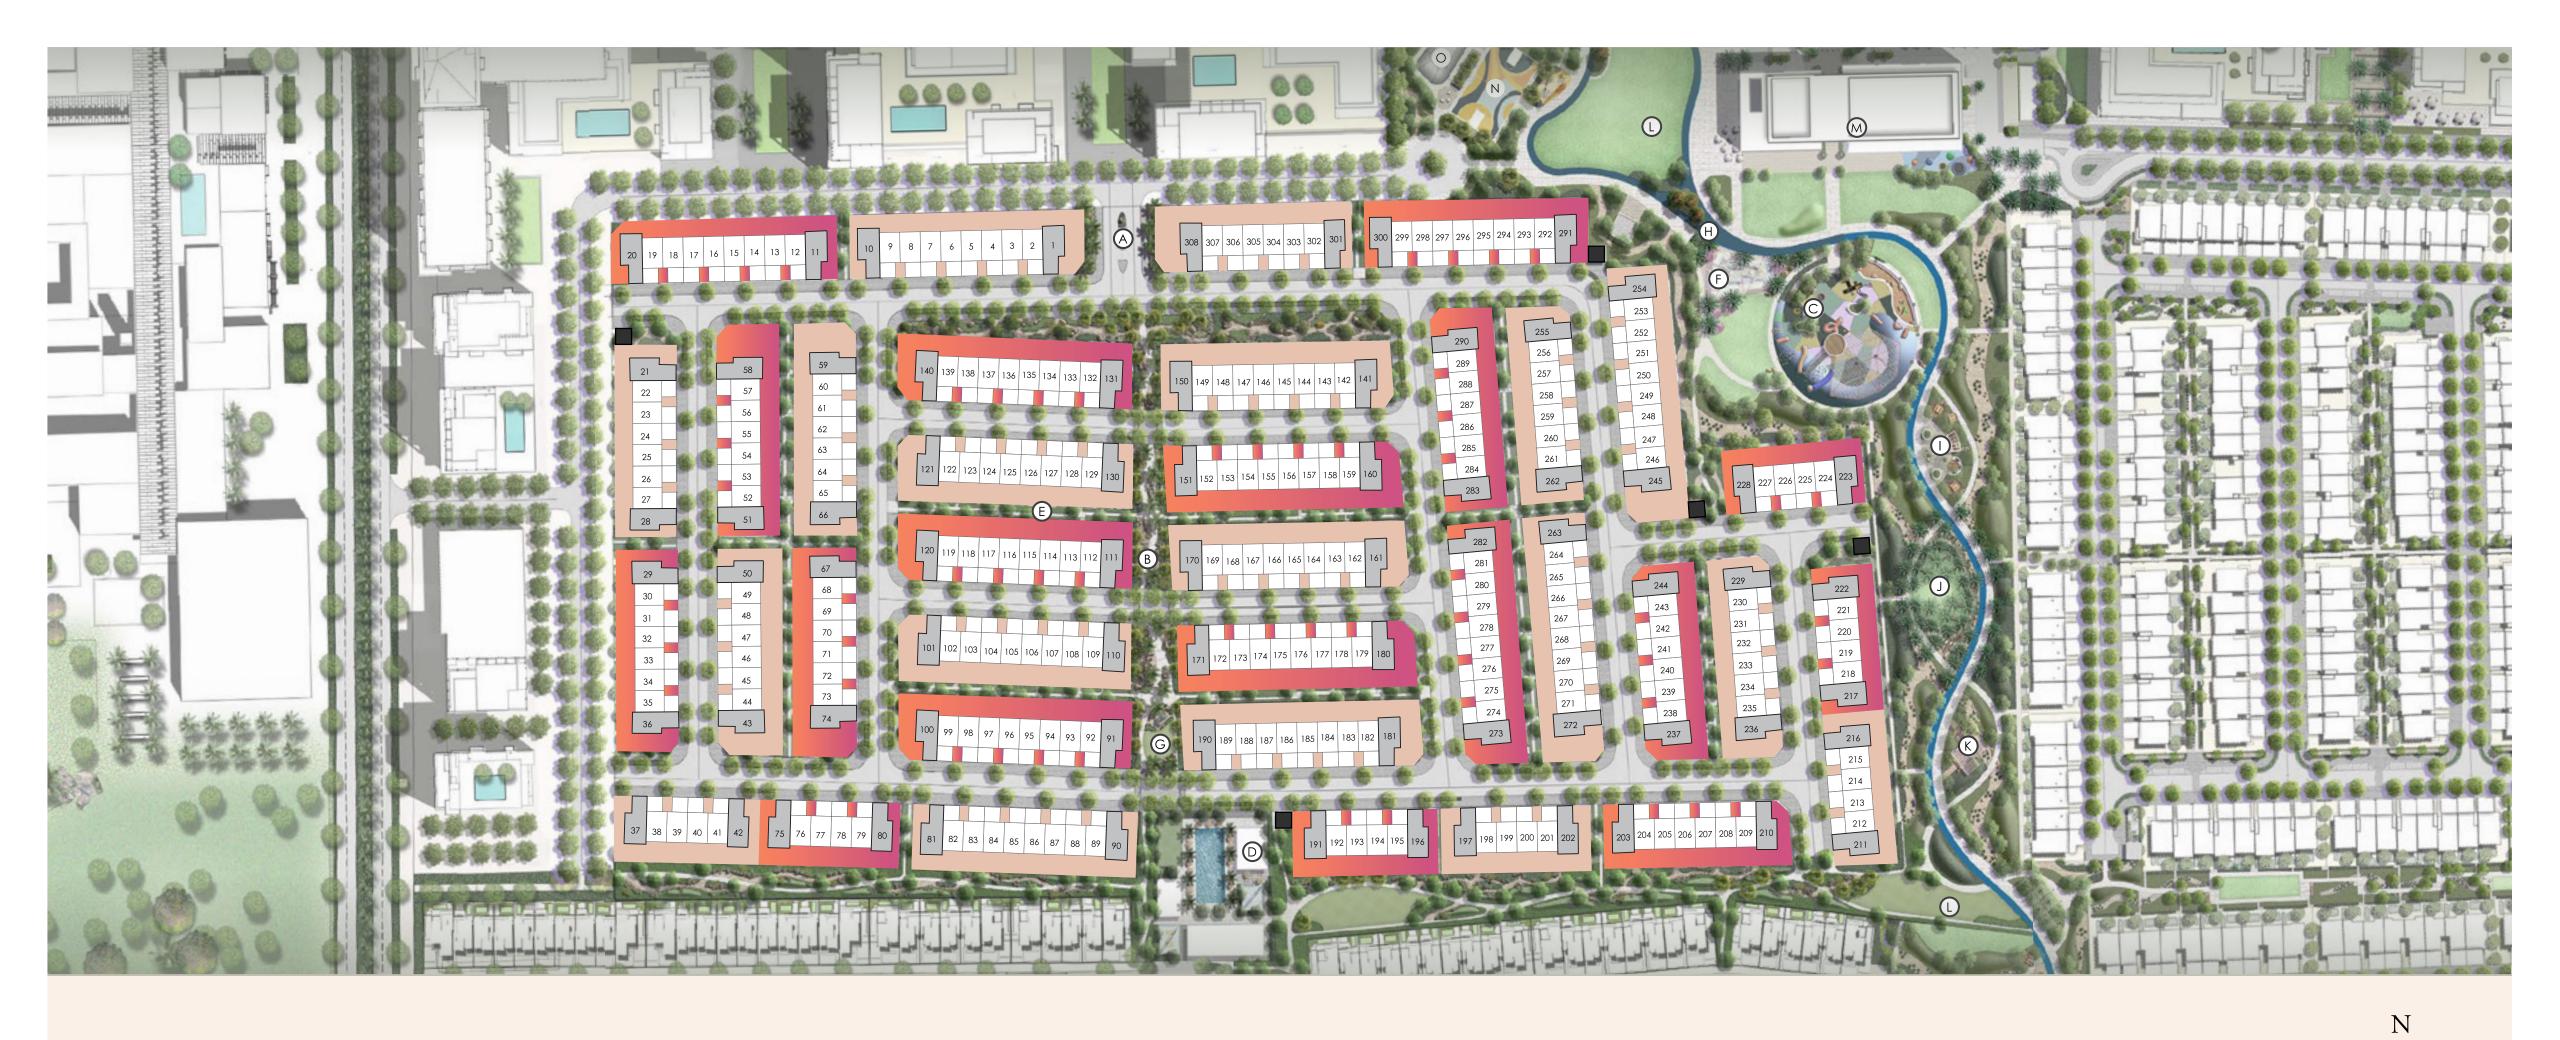

### AMENITIES

A. ORANIA GATEHOUSE

B. POCKET PARK

C. KIDS PLAY AREA AND LAWN

D. COMMUNITY CLUBHOUSE

E. GREEN SIKKA

F. SPLASH PAD

G. PICNIC LAWN

H. JOGGING TRACK

I. OUTDOOR LIVING ROOM

J. PALM GROVE

K. YOGA DECK

L. EVENTS LAWN

M. THE VALLEY PAVILION

N. SPORTS COURT

O. SKATE PARK

## STYLES

BOLD

SLEEK

## TYPES

3 BR TOWNS

4 BR TOWNS

ITII ITIEC