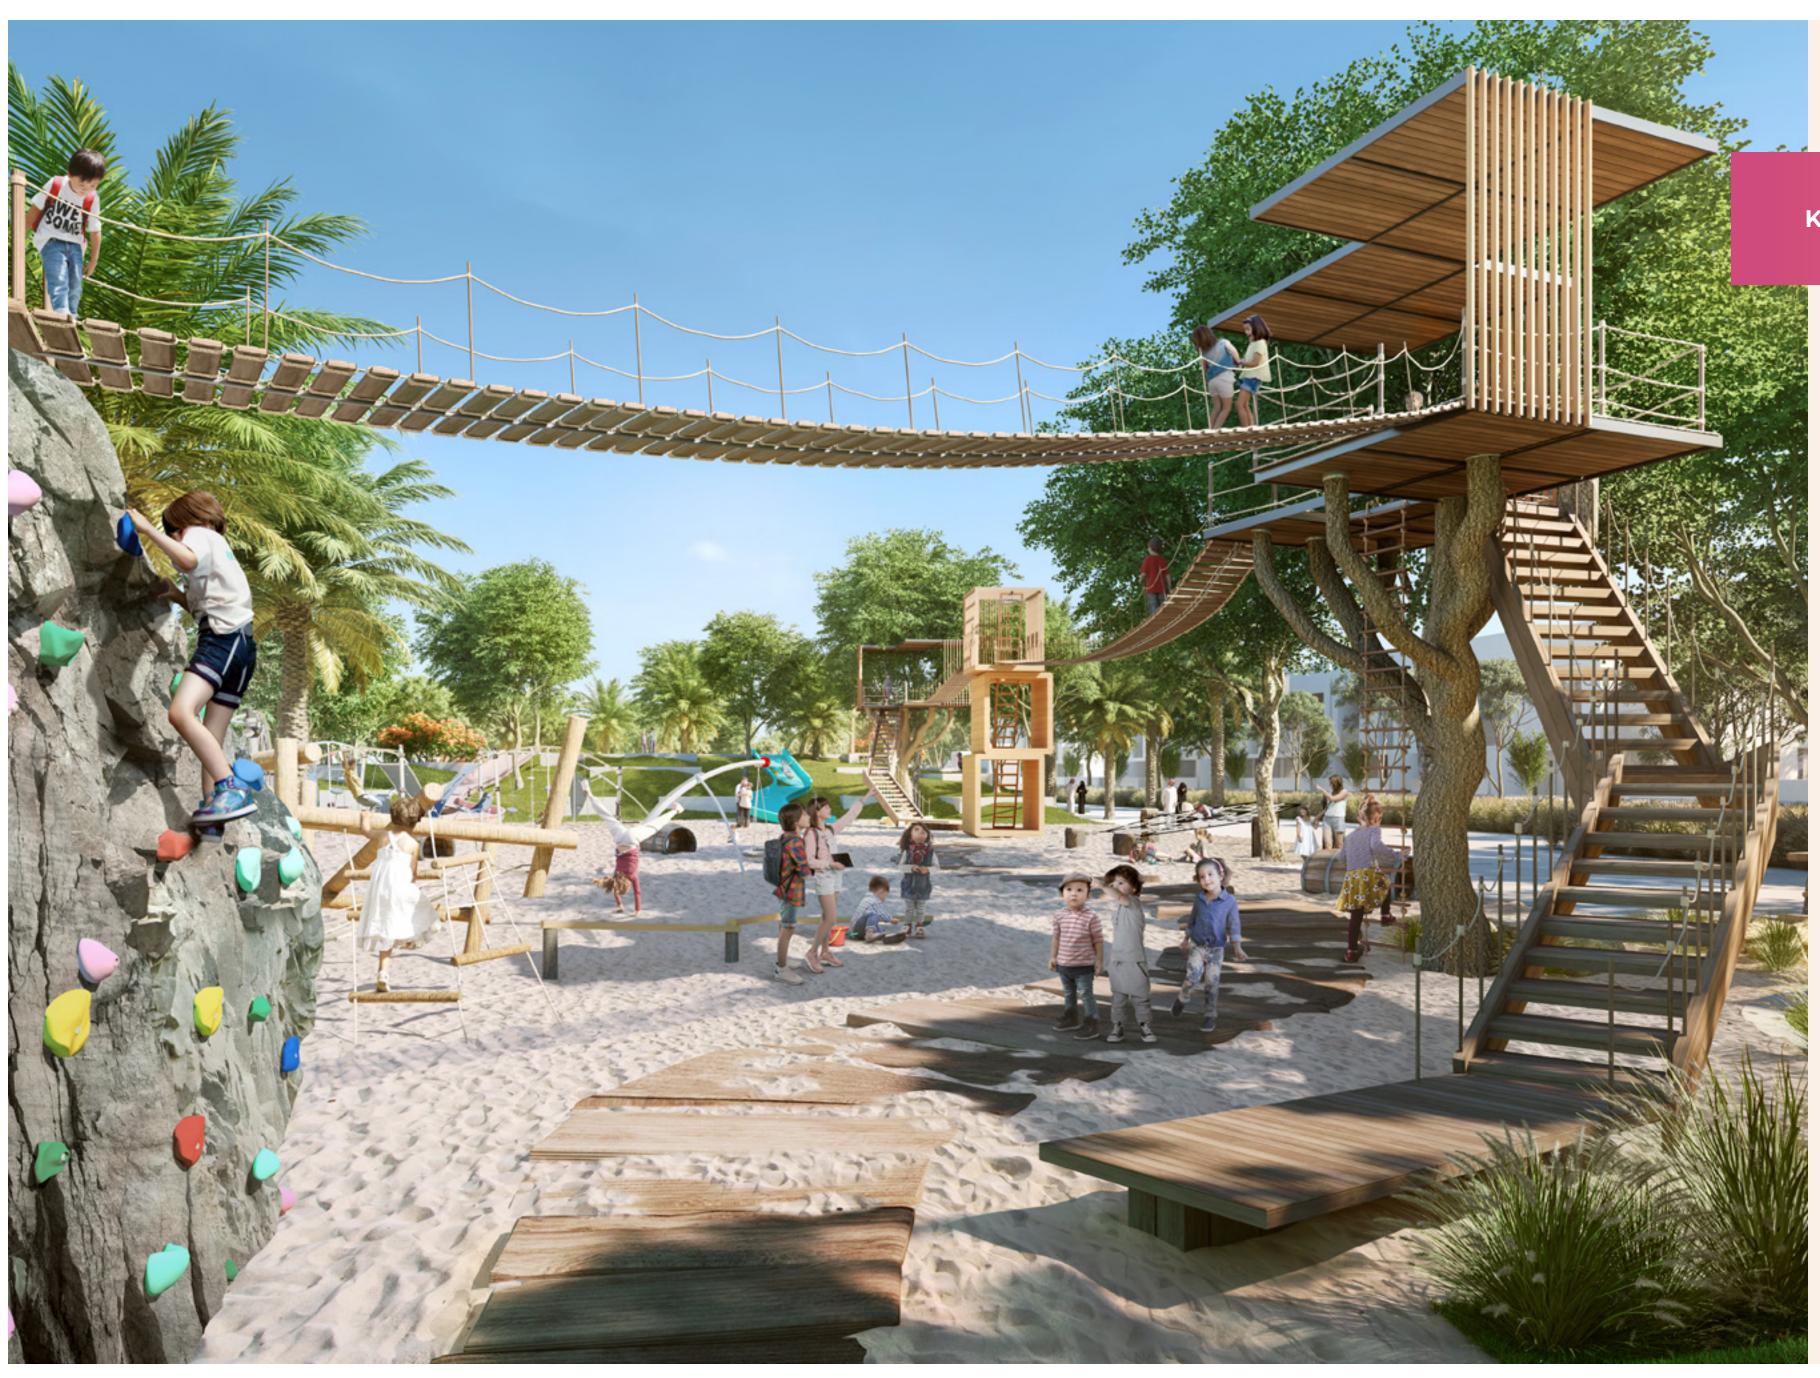

### KIDS' DALE

Let the little ones'
imaginations soar at the
Kids' Dale, where they can
combine learning and play
each and every day.

Rock Climbing

Amphitheatre Space

Archaeological Play Area