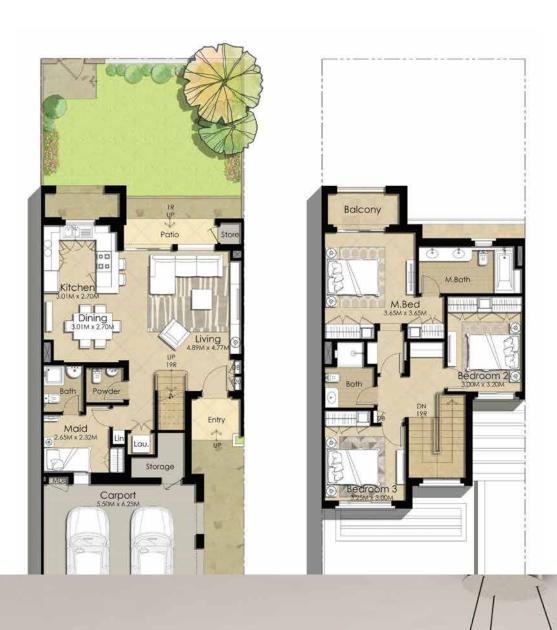

## 3 B E D R O O M MID UNIT TYPE 1

#### 3 B E D R O O M

MID UNIT

GROUND FLOOR

FIRST FLOOR

| AREA                | MIN (SQ. FT.) | MAX (SQ. FT.) |
|---------------------|---------------|---------------|
| TOTAL BUILT UP AREA | 2,131.15      | 2,153.64      |