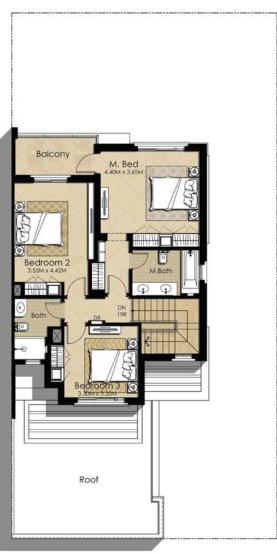

## 3 B E D R O O M MID UNIT TYPE 1

#### 3 B E D R O O M

MID UNIT

GROUND FLOOR

FIRST FLOOR

| AREA                | MIN (SQ. FT.) | MAX (SQ. FT.) |
|---------------------|---------------|---------------|
| TOTAL BUILT UP AREA | 2,131.15      | 2,153.64      |

DISCLAIMER: (1) All room dimensions are in metric and measured to structural elements and exclude wall finishes and construction tolerances. (2) All dimensions have been provided by our consultant architects (3) All materials, dimensions, drawings features and amenities are approximate at the time of printing. (4) Actual area may vary from stated area. Drawings not to scale E&EO.

The developer reserves the right tomake revisions to the floor plans and any features, materials, dimensions, drawings and amenities mentioned in this brochure without notice.