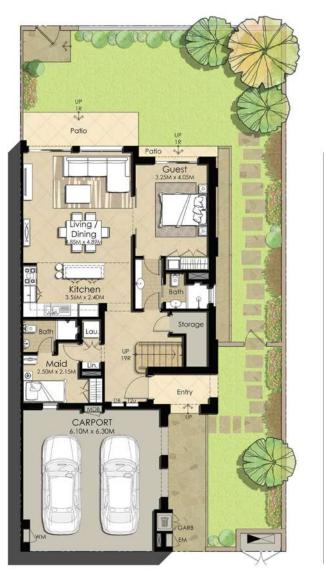

## 3 B E D R O O M MID UNIT TYPE 1

#### 3 B E D R O O M

MID UNIT

GROUND FLOOR

FIRST FLOOR

| AREA                | MIN (SQ. FT.) | MAX (SQ. FT.) |
|---------------------|---------------|---------------|
| TOTAL BUILT UP AREA | 2,131.15      | 2,153.64      |

DISCLAIMER: (1) All room dimensions are in metric and measured to structural elements and exclude wall finishes and construction tolerances. (2) All dimensions have been provided by our consultant architects (3) All materials, dimensions, drawings features and amenities are approximate at the time of printing. (4) Actual area may vary from stated area. Drawings not to scale E&EO.

The developer reserves the right tomake revisions to the floor plans and any features, materials, dimensions, drawings and amenities mentioned in this brochure without notice.