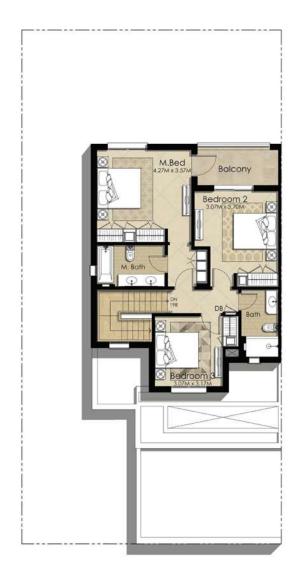

## 3 B E D R O O M MID UNIT TYPE 1

#### 3 B E D R O O M

MID UNIT

GROUND FLOOR

FIRST FLOOR

| AREA                | MIN (SQ. FT.) | MAX (SQ. FT.) |
|---------------------|---------------|---------------|
| TOTAL BUILT UP AREA | 2,131.15      | 2,153.64      |

DISCLAIMER: (1) All room dimensions are in metric and measured to structural elements and exclude wall finishes and construction tolerances. (2) All dimensions have been provided by our consultant architects (3) All materials, dimensions, drawings features and amenities are approximate at the time of printing. (4) Actual area may vary from stated area. Drawings not to scale E&EO.

The developer reserves the right tomake revisions to the floor plans and any features, materials, dimensions, drawings and amenities mentioned in this brochure without notice.