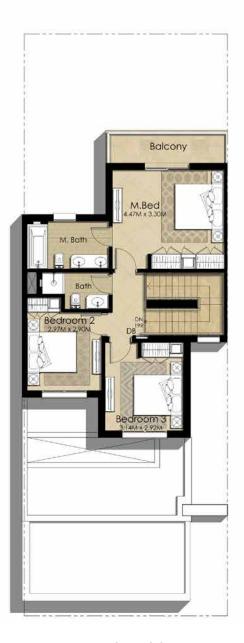

## 3 B E D R O O M MID UNIT TYPE 1

#### 3 B E D R O O M

MID UNIT

GROUND FLOOR

FIRST FLOOR

| AREA                | MIN (SQ. FT.) | MAX (SQ. FT.) |
|---------------------|---------------|---------------|
| TOTAL BUILT UP AREA | 2,131.15      | 2,153.64      |