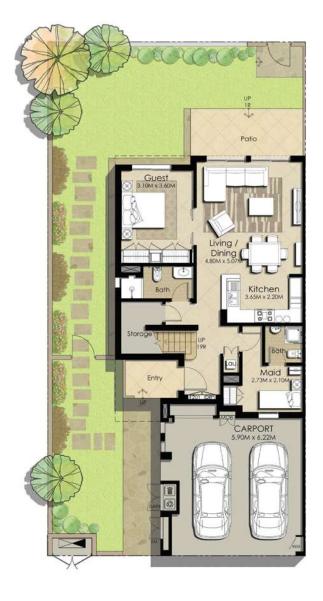

#### 4 B E D R O O M

END UNIT TYPE 3

GROUND FLOOR

FIRST FLOOR

| AREA                | SQ. FT.  |
|---------------------|----------|
| TOTAL BUILT UP AREA | 2,446.64 |

#### 4 B E D R O O M

END UNIT TYPE 4

GROUND FLOOR

FIRST FLOOR

| AREA                | MIN (SQ. FT.) | MAX (SQ. FT.) |
|---------------------|---------------|---------------|
| TOTAL BUILT UP AREA | 2,428.98      | 2,429.09      |

DISCLAIMER: (1) All room dimensions are in metric and measured to structural elements and exclude wall finishes and construction tolerances. (2) All dimensions have been provided by our consultant architects (3) All materials, dimensions, drawings features and amenities are approximate at the time of printing. (4) Actual area may vary from stated area. Drawings not to scale E&EO.

The developer reserves the right tomake revisions to the floor plans and any features, materials, dimensions, drawings and amenities mentioned in this brochure without notice.