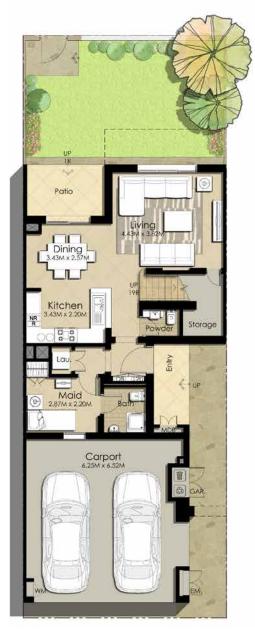

## 3 B E D R O O M MID UNIT TYPE 1

#### 3 B E D R O O M

MID UNIT

GROUND FLOOR

FIRST FLOOR

| AREA                | MIN (SQ. FT.) | MAX (SQ. FT.) |
|---------------------|---------------|---------------|
| TOTAL BUILT UP AREA | 2,131.15      | 2,153.64      |