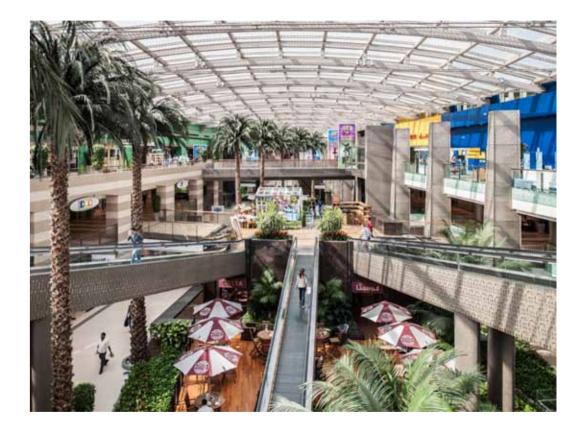

### DUBAI FESTIVAL CITY MALL

Dubai Festival City Mall is a landmark 2m sq. ft. urban retail resort which forms the epicentre of Dubai Festival City now acknowledged to be one of UAE's most exciting retail, dining and leisure attractions. Set on the historic Dubai Creek, Dubai Festival City Mall, offers world class retailers, restaurants, cafés and bistros, a 12-screens Novo Festival Cinemas complex and a parking for 7,000 cars. It also boasts some of the emirate's most photographed sunset vistas.