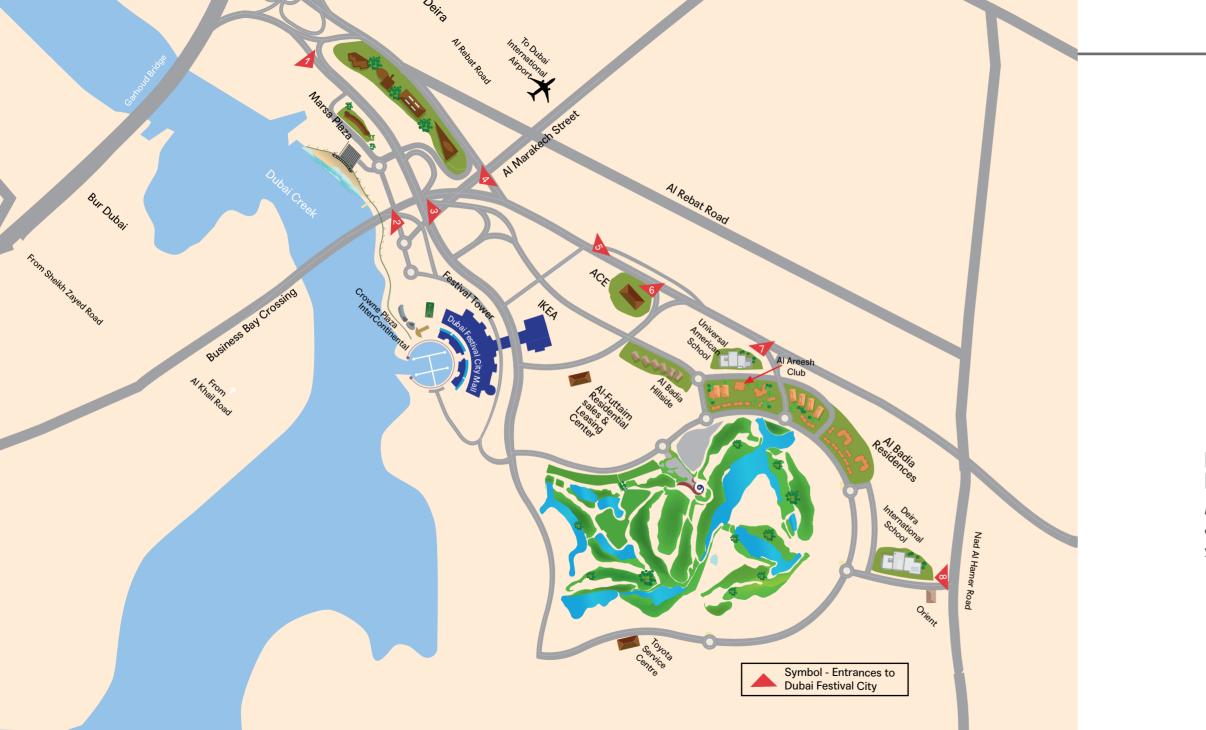

### LOCATION, LOCATION, LOCATION

Make every trip a short trip, our properties central location is guaranteed to make your life more versatile..

### DUBAI FESTIVAL CITY MALL

Dubai Festival City Mall is a landmark 2m sq. ft. urban retail resort which forms the epicentre of Dubai Festival City now acknowledged to be one of UAE's most exciting retail, dining and leisure attractions. Set on the historic Dubai Creek, Dubai Festival City Mall, offers world class retailers, restaurants, cafés and bistros, a 12-screens Novo Festival Cinemas complex and a parking for 7,000 cars. It also boasts some of the emirate's most photographed sunset vistas.

## AL AREESH CLUB

Just a short walk away from Al Badia Hillside is Al Areesh Club offering members a private and professionally managed leisure and entertainment destination with state-of-the-art gym, sports facilities and fitness studios with regular classes. A local supermarket, pharmacy, and dry cleaners along a cosy restaurant and bar bring convenience to your doorstep.

## FESTIVAL TOWER

"AAA" grade office building, Festival Tower is located in the thriving retail resort district of Dubai Festival City. The 33 storey business centre offers 530,000 sq ft of premium office space to various tenants including Emirates Bank, Willis Group and Al-Futtaim group. This iconic tower has an unrivalled 360 degrees view of the Dubai skyline and Creek.

## WORLD CLASS EDUCATION

Deira International School and Universal American School follow an extremely high standard of teaching, together serving the educational needs of 5,000 multi-cultural students.