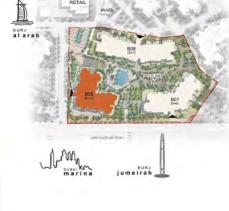

## EXCLUSIVITY WITH GRAND CHARACTER

A premium location. A classic architectural style. Madinat Jumeirah Living introduces Asayel to its collection of premium residences. Take the ultimate opportunity to live and invest in an exclusive development in Umm Squeem, with impressive views of the upcoming Burj Jumeira and located adjacent to the iconic Burj Al Arab. The gated community is also directly connected to Madinat Jumeirah Resort and Souk by an air-conditioned walkway.

### ESSENTIAL INTERCONNECTIONS

onnected by well-established road network - Jumeirah Beach Road and Umm Squeem Road - and linked

by a footbridge to Madinat Jumeira, this privileged development enjoys great food and beverage on its doorstep, close proximity to schools, retail offering, entertainment, and luxury hospitality.

Designated visitor parking
Daycare centres
Kilometres of shaded walkways, jogging, and cycling
Direct airconditioned footbridge connected to Madinat Jumeirah
Direct views to the latest icon of Dubai, Burj Jumeira