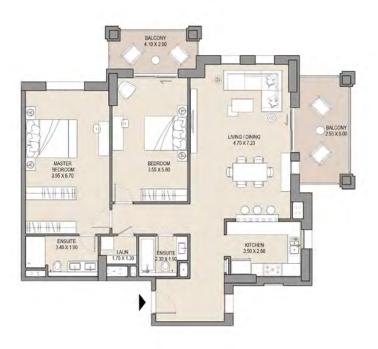

APARTMENT TYPE A LEVELS: 1, 2, 3, 4, 5, 6, 7 & 8

|     | UNIT | NO. |     | 12/2 | ITE<br>REA | BALCONY<br>AREA |      | TOTAL<br>AREA |      |
|-----|------|-----|-----|------|------------|-----------------|------|---------------|------|
| 104 | 105  | 111 | 204 | SQM  | SQFT       | SQM             | SQFT | SQM           | SQFT |
| 205 | 211  | 308 | 408 | 66.8 | 719        | 9.1             | 97   | 75.8          | 816  |
| 508 | 608  | 708 | 808 |      |            |                 |      |               |      |