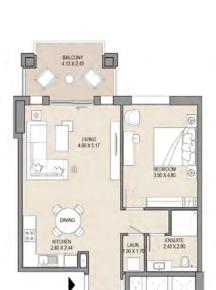

APARTMENT TYPE E LEVELS: 1,2,3,4,5,6,7 & 8

|     |     | JNIT NO | o.  | 1 275 | ITE<br>EA | BALCONY<br>AREA |      | TOTAL<br>AREA |      |
|-----|-----|---------|-----|-------|-----------|-----------------|------|---------------|------|
| 103 | 110 | 203     | 210 | SQM   | SQFT      | SQM             | SQFT | SQM           | SQFT |
| 307 | 407 | 507     | 607 | 127.0 | 1367      | 11.8            | 127  | 138.8         | 1494 |
| 707 | 807 |         |     |       |           |                 |      |               |      |