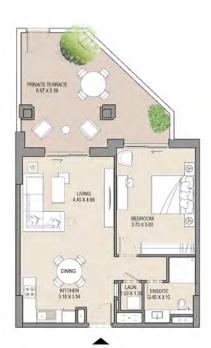

FLOORPLANS
ASAYEL BUILDING 1

| UNIT NO |      | SUITE<br>AREA |      | BALCONY<br>AREA |       | TAL  |
|---------|------|---------------|------|-----------------|-------|------|
| G04     | SQM  | SQFT          | SQM  | SQFT            | SQM   | SQFT |
|         | 66.8 | 719           | 52.5 | 566             | 119.3 | 1284 |
|         |      |               |      |                 |       |      |

### APARTMENT TYPE A LEVEL: G

| UNIT NO |      | SUITE<br>AREA |      | BALCONY<br>AREA |       | TAL  |
|---------|------|---------------|------|-----------------|-------|------|
| G05     | SQM  | SQFT          | SQM  | SQFT            | SQM   | SQFT |
|         | 66.8 | 719           | 54.3 | 585             | 121.1 | 1304 |
|         |      |               |      |                 |       |      |