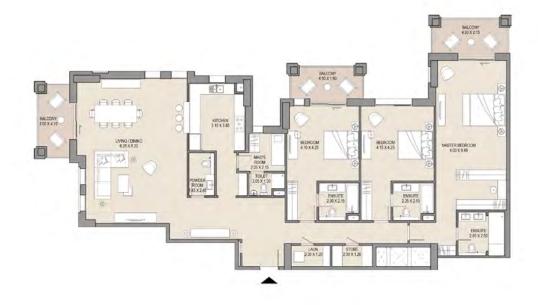

# 4 BEDROOM ASAYEL 1

LEVEL: 10

| UNIT NO. |       | SUITE<br>AREA |      | BALCONY<br>AREA |       | TAL  |
|----------|-------|---------------|------|-----------------|-------|------|
| 1003     | SQM   | SQFT          | SQM  | SQFT            | SQM   | SQFT |
|          | 258.3 | 2780          | 33.3 | 358             | 291.6 | 3138 |
|          |       |               |      |                 |       |      |