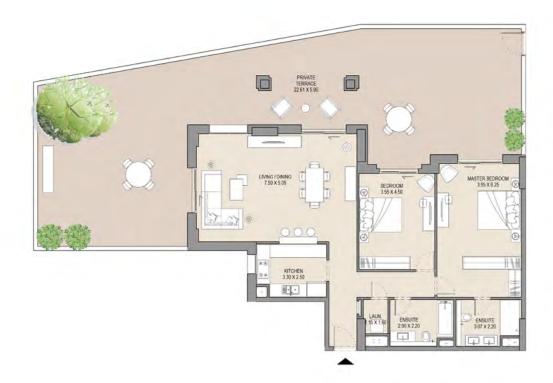

APARTMENT TYPE F

LEVEL: 10

| UNIT NO |       | SUITE<br>AREA |      | BALCONY<br>AREA |       | TAL  |
|---------|-------|---------------|------|-----------------|-------|------|
| 1002    | SQM   | SQFT          | SQM  | SQFT            | SQM   | SQFT |
|         | 116.0 | 1248          | 57.3 | 617             | 173.3 | 1865 |
|         |       |               |      |                 |       |      |

APARTMENT TYPE F LEVEL: 9

| UNIT NO |       | SUITE<br>AREA |      | BALCONY<br>AREA |       | TAL  |
|---------|-------|---------------|------|-----------------|-------|------|
| 904     | SQM   | SQFT          | SQM  | SQFT            | SQM   | SQFT |
|         | 116.3 | 1252          | 19.4 | 209             | 135.7 | 1461 |
|         |       |               |      |                 |       |      |