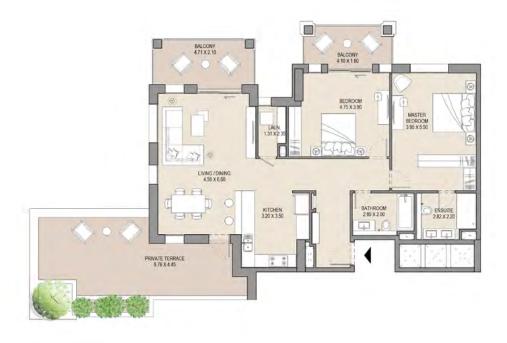

APARTMENT TYPE B1 LEVEL: G

| UNIT NO | )     | SUITE<br>AREA |      | BALCONY<br>AREA |       | TAL  |
|---------|-------|---------------|------|-----------------|-------|------|
| G07     | SQM   | SQFT          | SQM  | SQFT            | SQM   | SQFT |
|         | 116.0 | 1249          | 68.4 | 736             | 184.4 | 1984 |
|         |       |               |      |                 |       |      |