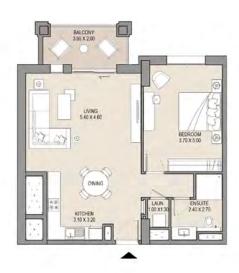

BLACONY 4 10 X 1.80

LIVING 4.40 X 4.50

APARTMENT TYPE A2 LEVEL: G

| AR    | EA   | BALCONY<br>AREA          |              | TOTAL<br>AREA     |                       |
|-------|------|--------------------------|--------------|-------------------|-----------------------|
| SQM   | SQFT | SQM                      | SQFT         | SQM               | SQFT                  |
| 118.9 | 1280 | 117.1                    | 1261         | 236.0             | 2540                  |
|       | SQM  | AREA SQM SQFT 118.9 1280 | SQM SQFT SQM | SQM SQFT SQM SQFT | SQM SQFT SQM SQFT SQM |