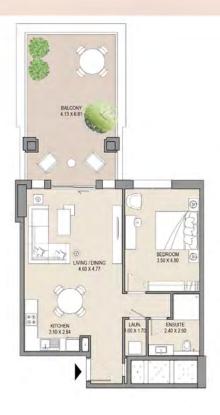

1 BEDROOM ASAYEL 1

**APARTMENT TYPE A1** 

LEVELS: 1,2,3,4,5,6,7,8 & 9

| -   | UNIT NO | o.  | 1000 | ITE<br>EA | BALCONY<br>AREA |      | TOTAL<br>AREA |      |
|-----|---------|-----|------|-----------|-----------------|------|---------------|------|
| 101 | 201     | 301 | SQM  | SQFT      | SQM             | SQFT | SQM           | SQFT |
| 401 | 501     | 601 | 72.0 | 775       | 9.4             | 101  | 81.4          | 876  |
| 701 | 801     | 901 |      |           |                 |      |               |      |