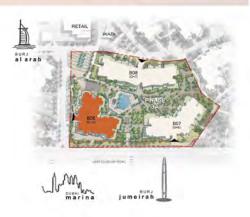

## EXCLUSIVITY WITH GRAND CHARACTER

A premium location. A classic architectural style. Madinat Jumeirah Living introduces Asayel to its collection of premium residences. Take the ultimate opportunity to live and invest in an exclusive development in Umm Squeem, with impressive views of the upcoming Burj Jumeira and located adjacent to the iconic Burj Al Arab. The gated community is also directly connected to Madinat Jumeirah Resort and Souk by an air-conditioned walkway.

### ESSENTIAL INTERCONNECTIONS

onnected by well-established road network - Jumeirah Beach Road and Umm Squeem Road - and linked

by a footbridge to Madinat Jumeira, this privileged development enjoys great food and beverage on its doorstep, close proximity to schools, retail offering, entertainment, and luxury hospitality.