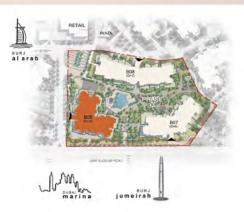

## EXCLUSIVITY WITH GRAND CHARACTER

A premium location. A classic architectural style. Madinat Jumeirah Living introduces Asayel to its collection of premium residences. Take the ultimate opportunity to live and invest in an exclusive development in Umm Squeem, with impressive views of the upcoming Burj Jumeira and located adjacent to the iconic Burj Al Arab. The gated community is also directly connected to Madinat Jumeirah Resort and Souk by an air-conditioned walkway.

### ESSENTIAL INTERCONNECTIONS

onnected by well-established road network - Jumeirah Beach Road and Umm Squeem Road - and linked

by a footbridge to Madinat Jumeira, this privileged development enjoys great food and beverage on its doorstep, close proximity to schools, retail offering, entertainment, and luxury hospitality.