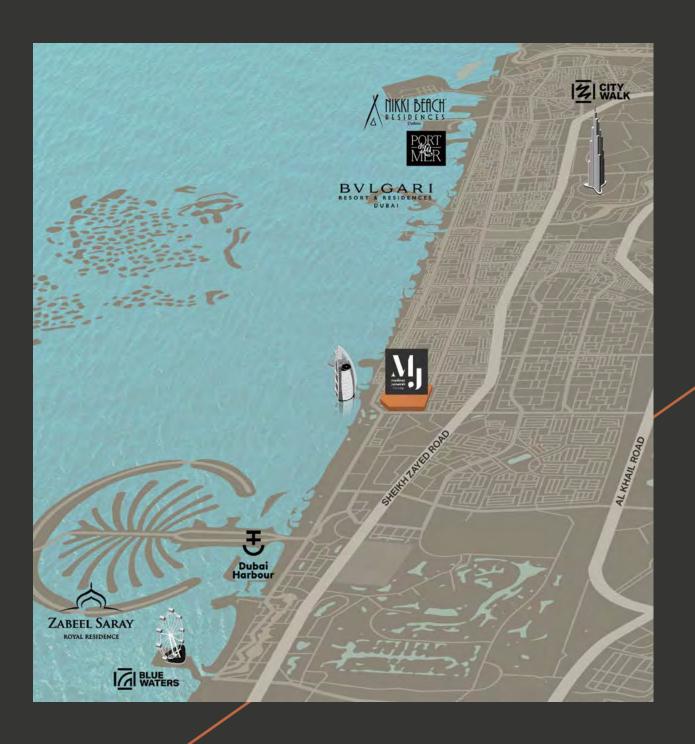

### ESSENTIAL INTERCONNECTIONS

onnected by well-established road network - Jumeirah Beach Road and Umm Squeem Road - and linked

by a footbridge to Madinat Jumeira, this privileged development enjoys great food and beverage on its doorstep, close proximity to schools, retail offering, entertainment, and luxury hospitality.

minute drive
- Sheikh Zayed Road

5 minute drive - Dubai Media City

8 minute drive - Dubai Internet City

5 minute drive - the nearest shopping mall

25 minute drive
- Dubai International Airport

Gated residential clusters community centre
Community retail facilities
Concierge services
Play areas, parks, and open spaces
Fitness centres and swimming pools
Ample basement parking for residents