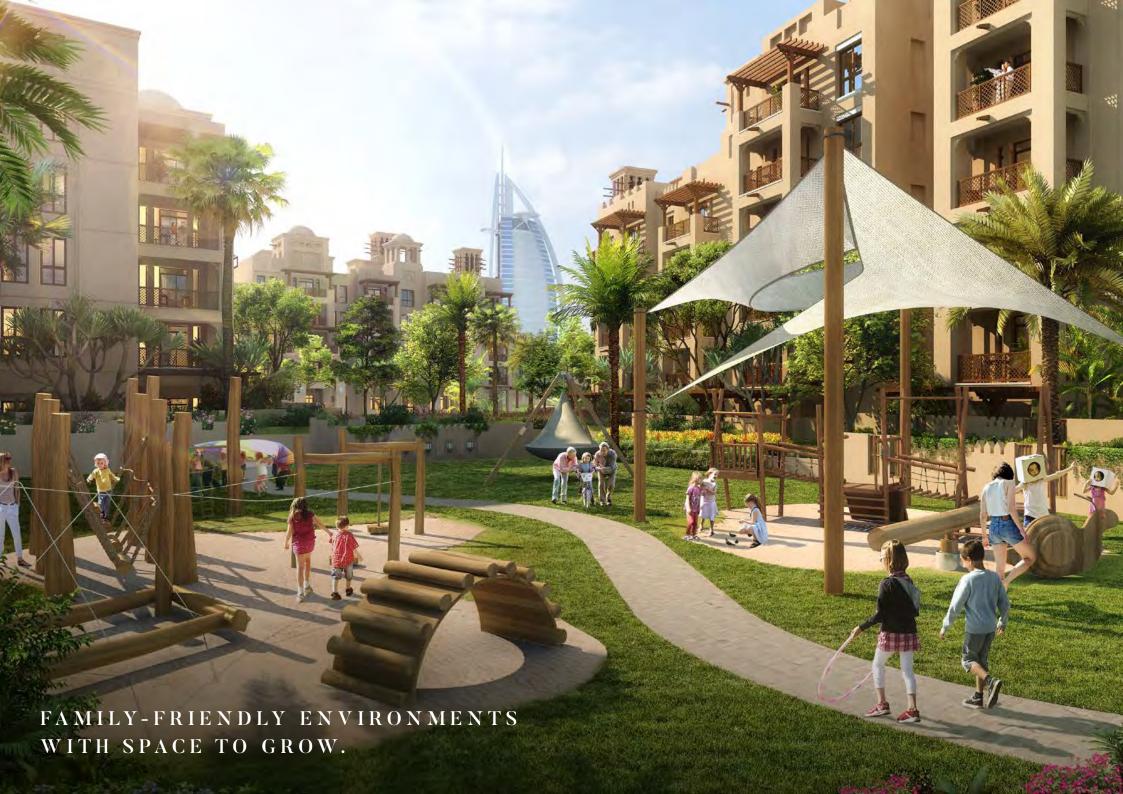

reminiscent of Madinat Jumeirah Resort. Picture a cosy community of mid-rise buildings, with a grand arrival experience, free from traffic, family friendly and consisting of winding walkways.

minute drive
- Sheikh Zayed Road

5 minute drive - Dubai Media City

8 minute drive - Dubai Internet City

5 minute drive - the nearest shopping mall

25 minute drive
- Dubai International Airport

Gated residential clusters community centre
Community retail facilities
Concierge services
Play areas, parks, and open spaces
Fitness centres and swimming pools
Ample basement parking for residents

Designated visitor parking
Daycare centres
Kilometres of shaded walkways, jogging, and cycling
Direct airconditioned footbridge connected to Madinat Jumeirah
Direct views to the latest icon of Dubai, Burj Jumeira