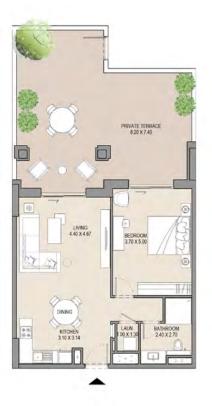

1 BEDROOM ASAYEL 1 APARTMENT TYPE A1
LEVEL: G

| UNIT NO |      | SUITE<br>AREA |      | BALCONY<br>AREA |       | TAL  |
|---------|------|---------------|------|-----------------|-------|------|
| G01     | SQM  | SQFT          | SQM  | SQFT            | SQM   | SQFT |
|         | 72.1 | 776           | 40.9 | 441             | 113.0 | 1217 |
|         |      |               |      |                 |       |      |