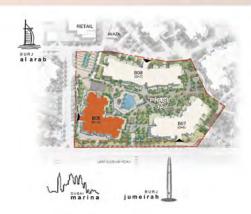

## EXCLUSIVITY WITH GRAND CHARACTER

A premium location. A classic architectural style. Madinat Jumeirah Living introduces Asayel to its collection of premium residences. Take the ultimate opportunity to live and invest in an exclusive development in Umm Squeem, with impressive views of the upcoming Burj Jumeira and located adjacent to the iconic Burj Al Arab. The gated community is also directly connected to Madinat Jumeirah Resort and Souk by an air-conditioned walkway.

### ESSENTIAL INTERCONNECTIONS

onnected by well-established road network - Jumeirah Beach Road and Umm Squeem Road - and linked

by a footbridge to Madinat Jumeira, this privileged development enjoys great food and beverage on its doorstep, close proximity to schools, retail offering, entertainment, and luxury hospitality.

minute drive
- Sheikh Zayed Road

5 minute drive - Dubai Media City

8 minute drive - Dubai Internet City

5 minute drive - the nearest shopping mall

25 minute drive
- Dubai International Airport

Gated residential clusters community centre
Community retail facilities
Concierge services
Play areas, parks, and open spaces
Fitness centres and swimming pools
Ample basement parking for residents

Designated visitor parking
Daycare centres
Kilometres of shaded walkways, jogging, and cycling
Direct airconditioned footbridge connected to Madinat Jumeirah
Direct views to the latest icon of Dubai, Burj Jumeira