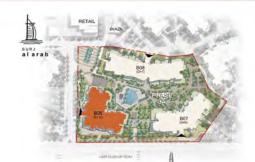

## EXCLUSIVITY WITH GRAND CHARACTER

A premium location. A classic architectural style. Madinat Jumeirah Living introduces Asayel to its collection of premium residences. Take the ultimate opportunity to live and invest in an exclusive development in Umm Squeem, with impressive views of the upcoming Burj Jumeira and located adjacent to the iconic Burj Al Arab. The gated community is also directly connected to Madinat Jumeirah Resort and Souk by an air-conditioned walkway.

### ESSENTIAL INTERCONNECTIONS

onnected by well-established road network - Jumeirah Beach Road and Umm Squeem Road - and linked

by a footbridge to Madinat Jumeira, this privileged development enjoys great food and beverage on its doorstep, close proximity to schools, retail offering, entertainment, and luxury hospitality.