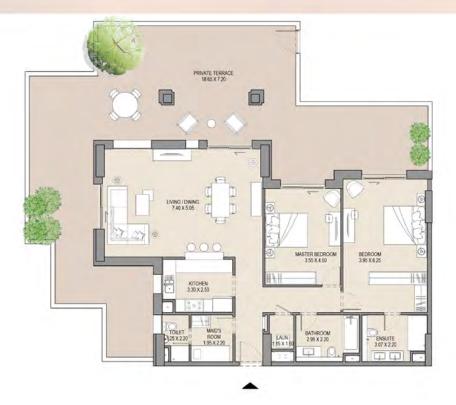

### APARTMENT TYPE A LEVEL: G

| UNIT NO |      | SUITE<br>AREA |      | BALCONY<br>AREA |       | TAL  |
|---------|------|---------------|------|-----------------|-------|------|
| G05     | SQM  | SQFT          | SQM  | SQFT            | SQM   | SQFT |
|         | 66.8 | 719           | 54.3 | 585             | 121.1 | 1304 |
|         |      |               |      |                 |       |      |