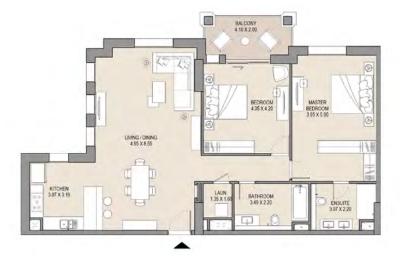

BLACONY 4 10 X 1.80

LIVING 4.40 X 4.50

APARTMENT TYPE A2 LEVEL: G

| AR    | EA   | BALCONY<br>AREA          |              | TOTAL<br>AREA     |                       |
|-------|------|--------------------------|--------------|-------------------|-----------------------|
| SQM   | SQFT | SQM                      | SQFT         | SQM               | SQFT                  |
| 118.9 | 1280 | 117.1                    | 1261         | 236.0             | 2540                  |
|       | SQM  | AREA SQM SQFT 118.9 1280 | SQM SQFT SQM | SQM SQFT SQM SQFT | SQM SQFT SQM SQFT SQM |