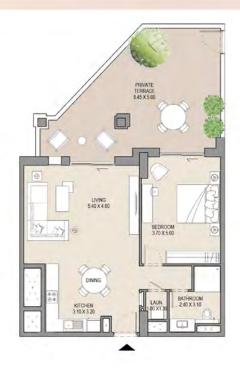

M  | SQFT          | SQM  | SQFT            | SQM  | SQFT |
|          | 66.8 | 719           | 31.2 | 336             | 98.0 | 1055 |
|          |      |               |      |                 |      |      |











APARTMENT TYPE A LEVELS: 1, 2, 3, 4, 5, 6, 7 & 8



|     | UNIT | NO. |     | 12/2 | ITE<br>REA | BALCONY<br>AREA |      | TOTAL<br>AREA |      |
|-----|------|-----|-----|------|------------|-----------------|------|---------------|------|
| 104 | 105  | 111 | 204 | SQM  | SQFT       | SQM             | SQFT | SQM           | SQFT |
| 205 | 211  | 308 | 408 | 66.8 | 719        | 9.1             | 97   | 75.8          | 816  |
| 508 | 608  | 708 | 808 |      |            |                 |      |               |      |





1 BEDROOM ASAYEL 1 APARTMENT TYPE A1
LEVEL: G





| UNIT NO |      | SUITE<br>AREA |      | BALCONY<br>AREA |       | TAL  |
|---------|------|---------------|------|-----------------|-------|------|
| G01     | SQM  | SQFT          | SQM  | SQFT            | SQM   | SQFT |
|         | 72.1 | 776           | 40.9 | 441             | 113.0 | 1217 |
|         |      |               |      |                 |       |      |



1 BEDROOM ASAYEL 1

**APARTMENT TYPE A1** 

LEVELS: 1,2,3,4,5,6,7,8 & 9











| -   | UNIT NO | o.  | 1000 | ITE<br>EA | BALCONY<br>AREA |      | TOTAL<br>AREA |      |
|-----|---------|-----|------|-----------|-----------------|------|---------------|------|
| 101 | 201     | 301 | SQM  | SQFT      | SQM             | SQFT | SQM           | SQFT |
| 401 | 501     | 601 | 72.0 | 775       | 9.4             | 1