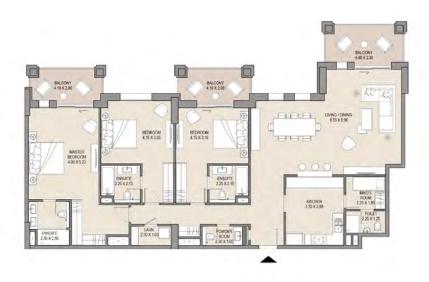

| ı   | UNIT NO. |     | 120   | SUITE<br>AREA |      | BALCONY<br>AREA |       | TOTAL<br>AREA |  |
|-----|----------|-----|-------|---------------|------|-----------------|-------|---------------|--|
| 303 | 403      | 503 | SQM   | SQFT          | SQM  | SQFT            | SQM   | SQFT          |  |
| 603 | 703      | 803 | 174.6 | 1879          | 29.7 | 319             | 204.2 | 2198          |  |
|     |          |     |       |               |      |                 |       |               |  |

APARTMENT TYPE B LEVELS: 3,4,5,6,7 & 8

| UNIT NO. |     | SUITE<br>AREA |      | BALCONY<br>AREA |      | TOTAL<br>AREA |      |
|----------|-----|---------------|------|-----------------|------|---------------|------|
| 304      | 404 | SQM           | SQFT | SQM             | SQFT | SQM           | SQFT |
| 504      | 604 | 219.9         | 2367 | 28.0            | 301  | 247.8         | 2667 |
| 704      | 804 |               |      |                 |      |               |      |