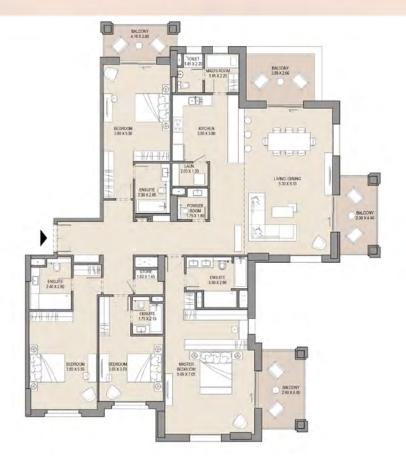

# APARTMENT TYPE A LEVEL: 9

| NIT NO. | SUITE<br>AREA |      | BALCONY<br>AREA |      | TOTAL<br>AREA |      |
|---------|---------------|------|-----------------|------|---------------|------|
| 3 :     | SQM           | SQFT | SQM             | SQFT | SQM           | SQFT |
| 1       | 174.9         | 1883 | 70.8            | 763  | 245.8         | 2645 |
|         | 174.9         | 1883 | 70.8            | 763  | 245.8         | 3    |