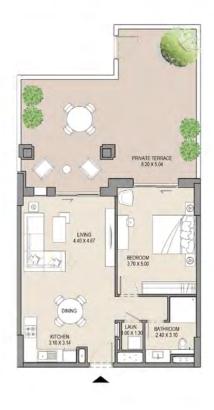

leged development enjoys great food and beverage on its doorstep, close proximity to schools, retail offering, entertainment, and luxury hospitality.

minute drive
- Sheikh Zayed Road

5 minute drive - Dubai Media City

8 minute drive - Dubai Internet City

5 minute drive - the nearest shopping mall

25 minute drive
- Dubai International Airport





Gated residential clusters community centre
Community retail facilities
Concierge services
Play areas, parks, and open spaces
Fitness centres and swimming pools
Ample basement parking for residents

Designated visitor parking
Daycare centres
Kilometres of shaded walkways, jogging, and cycling
Direct airconditioned footbridge connected to Madinat Jumeirah
Direct views to the latest icon of Dubai, Burj Jumeira

FLOORPLANS
ASAYEL BUILDING 1









| UNIT NO |      | SUITE<br>AREA |      | BALCONY<br>AREA |       | TAL  |
|---------|------|---------------|------|-----------------|-------|------|
| G04     | SQM  | SQFT          | SQM  | SQFT            | SQM   | SQFT |
|         | 66.8 | 719           | 52.5 | 566             | 119.3 | 1284 |
|         |      |               |      |                 |       |      |







### APARTMENT TYPE A LEVEL: G





| UNIT NO |      | SUITE<br>AREA |      | BALCONY<br>AREA |       | TAL  |
|---------|------|---------------|------|-----------------|-------|------|
| G05     | SQM  | SQFT          | SQM  | SQFT            | SQM   | SQFT |
|         | 66.8 | 719           | 54.3 | 585             | 121.1 | 1304 |
|         |      |               |      |                 |       |      |