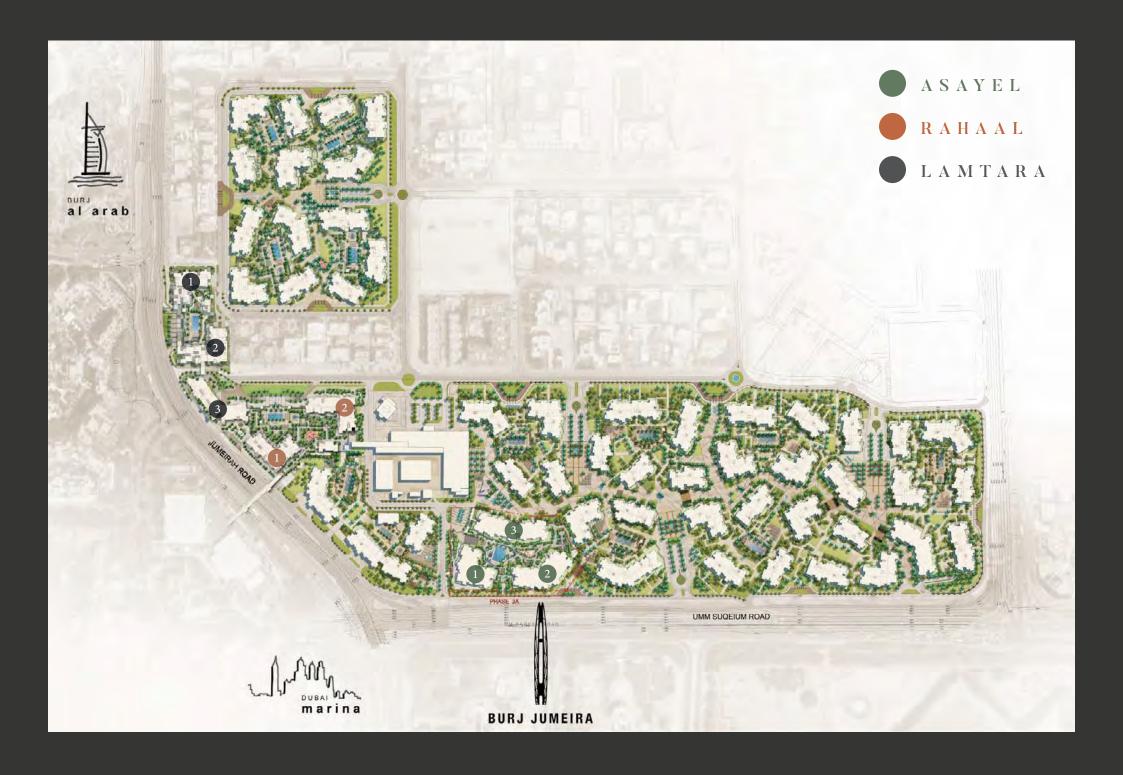

## EXCLUSIVITY WITH GRAND CHARACTER

A premium location. A classic architectural style. Madinat Jumeirah Living introduces Asayel to its collection of premium residences. Take the ultimate opportunity to live and invest in an exclusive development in Umm Squeem, with impressive views of the upcoming Burj Jumeira and located adjacent to the iconic Burj Al Arab. The gated community is also directly connected to Madinat Jumeirah Resort and Souk by an air-conditioned walkway.