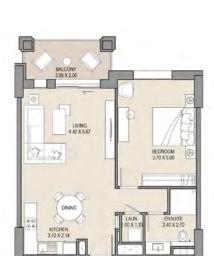

1 BEDROOM ASAYEL 1 APARTMENT TYPE A1
LEVEL: G

| UNIT NO |      | SUITE<br>AREA |      | BALCONY<br>AREA |       | TAL  |
|---------|------|---------------|------|-----------------|-------|------|
| G01     | SQM  | SQFT          | SQM  | SQFT            | SQM   | SQFT |
|         | 72.1 | 776           | 40.9 | 441             | 113.0 | 1217 |
|         |      |               |      |                 |       |      |