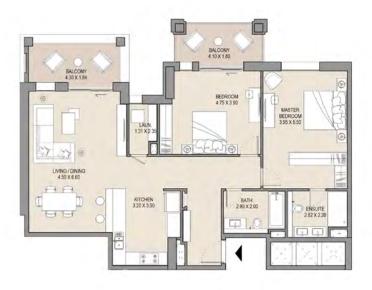

1 BEDROOM ASAYEL 1

**APARTMENT TYPE A1** 

LEVELS: 1,2,3,4,5,6,7,8 & 9

| -   | UNIT NO | o.  | 1000 | ITE<br>EA | BALCONY<br>AREA |      | TOTAL<br>AREA |      |
|-----|---------|-----|------|-----------|-----------------|------|---------------|------|
| 101 | 201     | 301 | SQM  | SQFT      | SQM             | SQFT | SQM           | SQFT |
| 401 | 501     | 601 | 72.0 | 775       | 9.4             | 101  | 81.4          | 876  |
| 701 | 801     | 901 |      |           |                 |      |               |      |