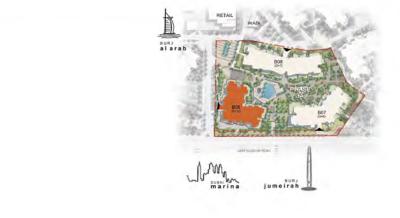

## EXCLUSIVITY WITH GRAND CHARACTER

A premium location. A classic architectural style. Madinat Jumeirah Living introduces Asayel to its collection of premium residences. Take the ultimate opportunity to live and invest in an exclusive development in Umm Squeem, with impressive views of the upcoming Burj Jumeira and located adjacent to the iconic Burj Al Arab. The gated community is also directly connected to Madinat Jumeirah Resort and Souk by an air-conditioned walkway.

### ESSENTIAL INTERCONNECTIONS

onnected by well-established road network - Jumeirah Beach Road and Umm Squeem Road - and linked

by a footbridge to Madinat Jumeira, this privileged development enjoys great food and beverage on its doorstep, close proximity to schools, retail offering, entertainment, and luxury hospitality.

minute drive
- Sheikh Zayed Road

5 minute drive - Dubai Media City

8 minute drive - Dubai Internet City

5 minute drive - the nearest shopping mall

25 minute drive
- Dubai International Airport

Gated residential clusters community centre
Community retail facilities
Concierge services
Play areas, parks, and open spaces
Fitness centres and swimming pools
Ample basement parking for residents

Designated visitor parking
Daycare centres
Kilometres of shaded walkways, jogging, and cycling
Direct airconditioned footbridge connected to Madinat Jumeirah
Direct views to the latest icon of Dubai, Burj Jumeira