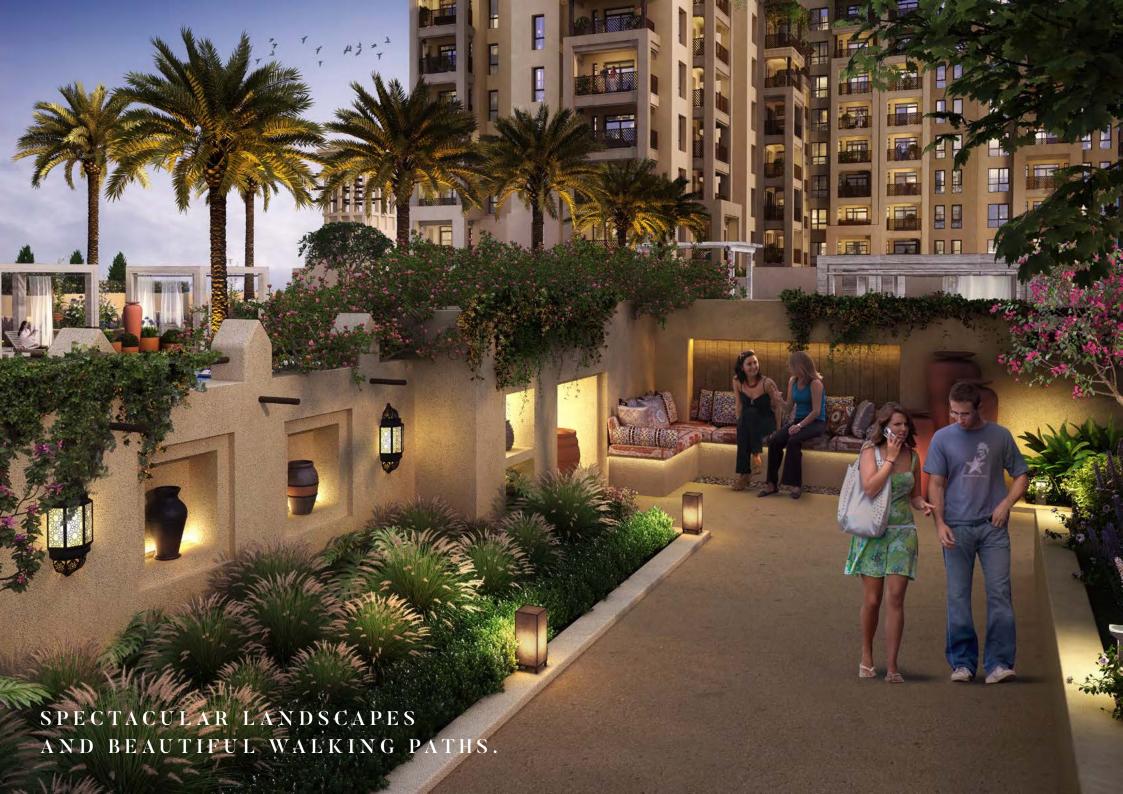

### SENSE OF IDENTITY

arm colours, textured surfaces, wind towers, rusticated balconies, and pergolas. All of these distinct architectural elements at Madinat Jumeirah Living are complemented by a vibrant landscape in a setting

reminiscent of Madinat Jumeirah Resort. Picture a cosy community of mid-rise buildings, with a grand arrival experience, free from traffic, family friendly and consisting of winding walkways.