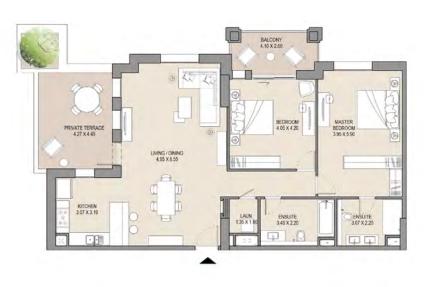

## EXCLUSIVITY WITH GRAND CHARACTER

A premium location. A classic architectural style. Madinat Jumeirah Living introduces Asayel to its collection of premium residences. Take the ultimate opportunity to live and invest in an exclusive development in Umm Squeem, with impressive views of the upcoming Burj Jumeira and located adjacent to the iconic Burj Al Arab. The gated community is also directly connected to Madinat Jumeirah Resort and Souk by an air-conditioned walkway.

### ESSENTIAL INTERCONNECTIONS

onnected by well-established road network - Jumeirah Beach Road and Umm Squeem Road - and linked

by a footbridge to Madinat Jumeira, this privileged development enjoys great food and beverage on its doorstep, close proximity to schools, retail offering, entertainment, and luxury hospitality.

minute drive
- Sheikh Zayed Road

5 minute drive - Dubai Media City

8 minute drive - Dubai Internet City

5 minute drive - the nearest shopping mall

25 minute drive
- Dubai International Airport

Gated residential clusters community centre
Community retail facilities
Concierge services
Play areas, parks, and open spaces
Fitness centres and swimming pools
Ample basement parking for residents