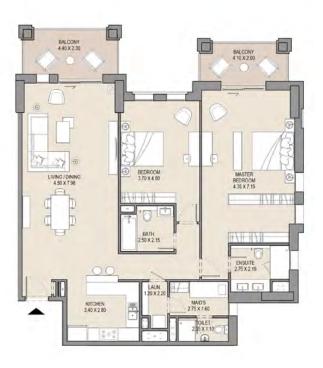

BALCONY<br>AREA |      | TOTAL<br>AREA |      |
|----------|-----|---------------|------|-----------------|------|---------------|------|
| 102      | 202 | SQM           | SQFT | SQM             | SQFT | SQM           | SQFT |
|          |     | 130.3         | 1402 | 19.8            | 214  | 150.1         | 1616 |
|          |     |               |      |                 |      |               |      |







### APARTMENT TYPE D LEVEL: G





|                |       |      | SUITE<br>AREA |    | UNIT NO. |  |
|----------------|-------|------|---------------|----|----------|--|
| SQFT SQM SQF   | SQM   | SQFT | SQM           | 06 | G06      |  |
| 592 286.9 3089 | 147.9 | 1496 | 139.0         |    |          |  |
| 5              | 147.9 | 1496 | 139.0         |    |          |  |









| UNIT NO. |     | SUITE<br>AREA |      | BALCONY<br>AREA |      | TOTAL<br>AREA |      |
|----------|-----|---------------|------|-----------------|------|---------------|------|
| 106      | 206 | SQM           | SQFT | SQM             | SQFT | SQM           | SQFT |
|          |     | 138.9         | 1496 | 20.5            | 220  | 159.4         | 1716 |
|          |     |               |      |                 |      |               |      |







APARTMENT TYPE E LEVEL: G





| UNIT NO. | 1000  | SUITE |       | BALCONY<br>AREA |       | TOTAL<br>AREA |  |
|----------|-------|-------|-------|-----------------|-------|---------------|--|
| G09      | SQM   | SQFT  | SQM   | SQFT            | SQM   | SQFT          |  |
|          | 127.0 | 1367  | 121.0 | 1303            | 248.1 |