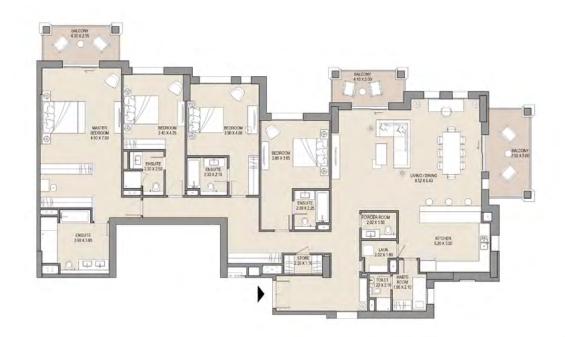

# APARTMENT TYPE A LEVEL: 9

| NIT NO. | SUITE<br>AREA |      | BALCONY<br>AREA |      | TOTAL<br>AREA |      |
|---------|---------------|------|-----------------|------|---------------|------|
| 3 :     | SQM           | SQFT | SQM             | SQFT | SQM           | SQFT |
| 1       | 174.9         | 1883 | 70.8            | 763  | 245.8         | 2645 |
|         | 174.9         | 1883 | 70.8            | 763  | 245.8         | 3    |