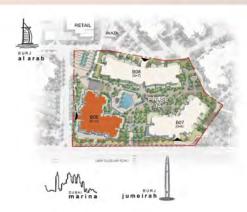

## EXCLUSIVITY WITH GRAND CHARACTER

A premium location. A classic architectural style. Madinat Jumeirah Living introduces Asayel to its collection of premium residences. Take the ultimate opportunity to live and invest in an exclusive development in Umm Squeem, with impressive views of the upcoming Burj Jumeira and located adjacent to the iconic Burj Al Arab. The gated community is also directly connected to Madinat Jumeirah Resort and Souk by an air-conditioned walkway.

### ESSENTIAL INTERCONNECTIONS

onnected by well-established road network - Jumeirah Beach Road and Umm Squeem Road - and linked

by a footbridge to Madinat Jumeira, this privileged development enjoys great food and beverage on its doorstep, close proximity to schools, retail offering, entertainment, and luxury hospitality.