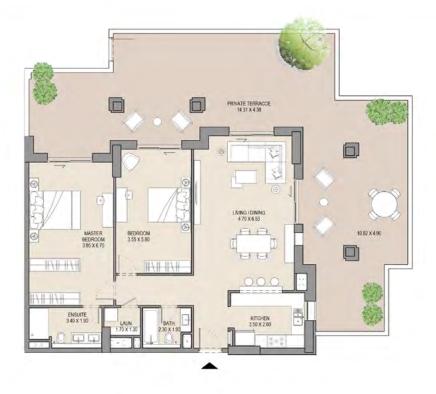

### APARTMENT TYPE A LEVEL: G

| UNIT NO |      | SUITE<br>AREA |      | BALCONY<br>AREA |       | TAL  |
|---------|------|---------------|------|-----------------|-------|------|
| G05     | SQM  | SQFT          | SQM  | SQFT            | SQM   | SQFT |
|         | 66.8 | 719           | 54.3 | 585             | 121.1 | 1304 |
|         |      |               |      |                 |       |      |