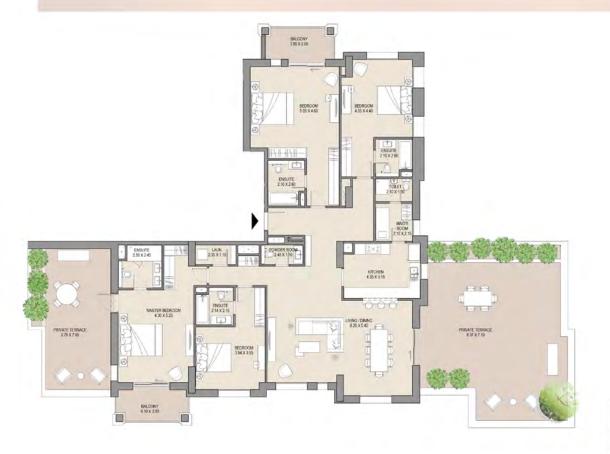

# 4 BEDROOM ASAYEL 1

LEVEL: 10

| UNIT NO. |       | SUITE<br>AREA |      | BALCONY<br>AREA |       | TAL  |
|----------|-------|---------------|------|-----------------|-------|------|
| 1003     | SQM   | SQFT          | SQM  | SQFT            | SQM   | SQFT |
|          | 258.3 | 2780          | 33.3 | 358             | 291.6 | 3138 |
|          |       |               |      |                 |       |      |