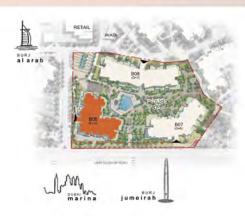

## EXCLUSIVITY WITH GRAND CHARACTER

A premium location. A classic architectural style. Madinat Jumeirah Living introduces Asayel to its collection of premium residences. Take the ultimate opportunity to live and invest in an exclusive development in Umm Squeem, with impressive views of the upcoming Burj Jumeira and located adjacent to the iconic Burj Al Arab. The gated community is also directly connected to Madinat Jumeirah Resort and Souk by an air-conditioned walkway.

### ESSENTIAL INTERCONNECTIONS

onnected by well-established road network - Jumeirah Beach Road and Umm Squeem Road - and linked

by a footbridge to Madinat Jumeira, this privileged development enjoys great food and beverage on its doorstep, close proximity to schools, retail offering, entertainment, and luxury hospitality.