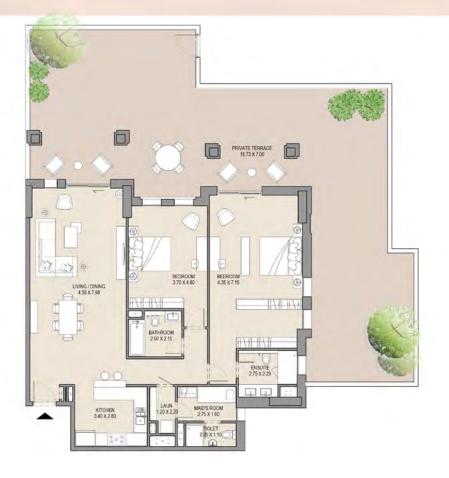

-|
| G02      |  | SQM           | SQFT | SQM             | SQFT | SQM           | SQFT |
|          |  | 130.3         | 1403 | 135.7           | 1461 | 266.0         | 2863 |
|          |  |               |      |                 |      |               |      |







#### APARTMENT TYPE C LEVELS: 1 & 2





| UNIT NO. |     | SUITE<br>AREA |      | BALCONY<br>AREA |      | TOTAL<br>AREA |      |
|----------|-----|---------------|------|-----------------|------|---------------|------|
| 102      | 202 | SQM           | SQFT | SQM             | SQFT | SQM           | SQFT |
|          |     | 130.3         | 1402 | 19.8            | 214  | 150.1         | 1616 |
|          |     |               |      |                 |      |               |      |







### APARTMENT TYPE D LEVEL: G





|                |       |      | SUITE<br>AREA |    | UNIT NO. |  |
|----------------|-------|------|---------------|----|----------|--|
| SQFT SQM SQF   | SQM   | SQFT | SQM           | 06 | G06      |  |
| 592 286.9 3089 | 147.9 | 1496 | 139.0         |    |          |  |
| 5              | 147.9 | 1496 | 139.0         |    |          |  |









| UNIT NO. |     | SUITE<br>AREA |      | BALCONY<br>AREA |      | TOTAL<br>AREA |      |
|----------|-----|---------------|------|-----------------|------|---------------|------|
| 106      | 206 | SQM           | SQFT | SQM             | SQFT | SQM           | SQFT |
|          |     | 138.9         | 1496 | 20.5            | 220  | 159.4         | 1716 |
|          |     |               |      |                 |      |               |