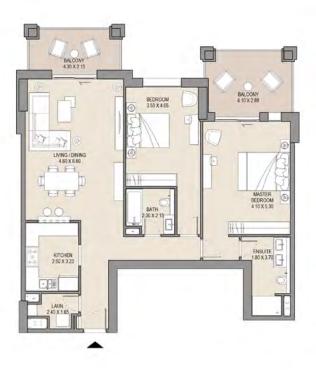

BLACONY 4 10 X 1.80

LIVING 4.40 X 4.50

APARTMENT TYPE A2 LEVEL: G

| AR    | EA   | BALCONY<br>AREA          |              | TOTAL<br>AREA     |                       |
|-------|------|--------------------------|--------------|-------------------|-----------------------|
| SQM   | SQFT | SQM                      | SQFT         | SQM               | SQFT                  |
| 118.9 | 1280 | 117.1                    | 1261         | 236.0             | 2540                  |
|       | SQM  | AREA SQM SQFT 118.9 1280 | SQM SQFT SQM | SQM SQFT SQM SQFT | SQM SQFT SQM SQFT SQM |

APARTMENT TYPE A2

LEVELS: 1, 2, 3, 4, 5, 6, 7 & 8

| ı   | א דואנ | <b>o</b> . |       | ITE<br>EA | BALCONY<br>AREA |      | TOTAL<br>AREA |      |
|-----|--------|------------|-------|-----------|-----------------|------|---------------|------|
| 109 | 209    | 306        | SQM   | SQFT      | SQM             | SQFT | SQM           | SQFT |
| 406 | 506    | 606        | 125.9 | 1355      | 23.1            | 249  | 149.0         | 1604 |
| 706 | 806    |            |       |           |                 |      |               |      |