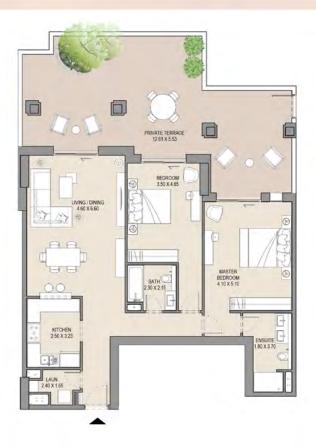

FLOORPLANS
ASAYEL BUILDING 1

| UNIT NO |      | SUITE<br>AREA |      | BALCONY<br>AREA |       | TAL  |
|---------|------|---------------|------|-----------------|-------|------|
| G04     | SQM  | SQFT          | SQM  | SQFT            | SQM   | SQFT |
|         | 66.8 | 719           | 52.5 | 566             | 119.3 | 1284 |
|         |      |               |      |                 |       |      |

### APARTMENT TYPE A LEVEL: G

| UNIT NO |      | SUITE<br>AREA |      | BALCONY<br>AREA |       | TAL  |
|---------|------|---------------|------|-----------------|-------|------|
| G05     | SQM  | SQFT          | SQM  | SQFT            | SQM   | SQFT |
|         | 66.8 | 719           | 54.3 | 585             | 121.1 | 1304 |
|         |      |               |      |                 |       |      |