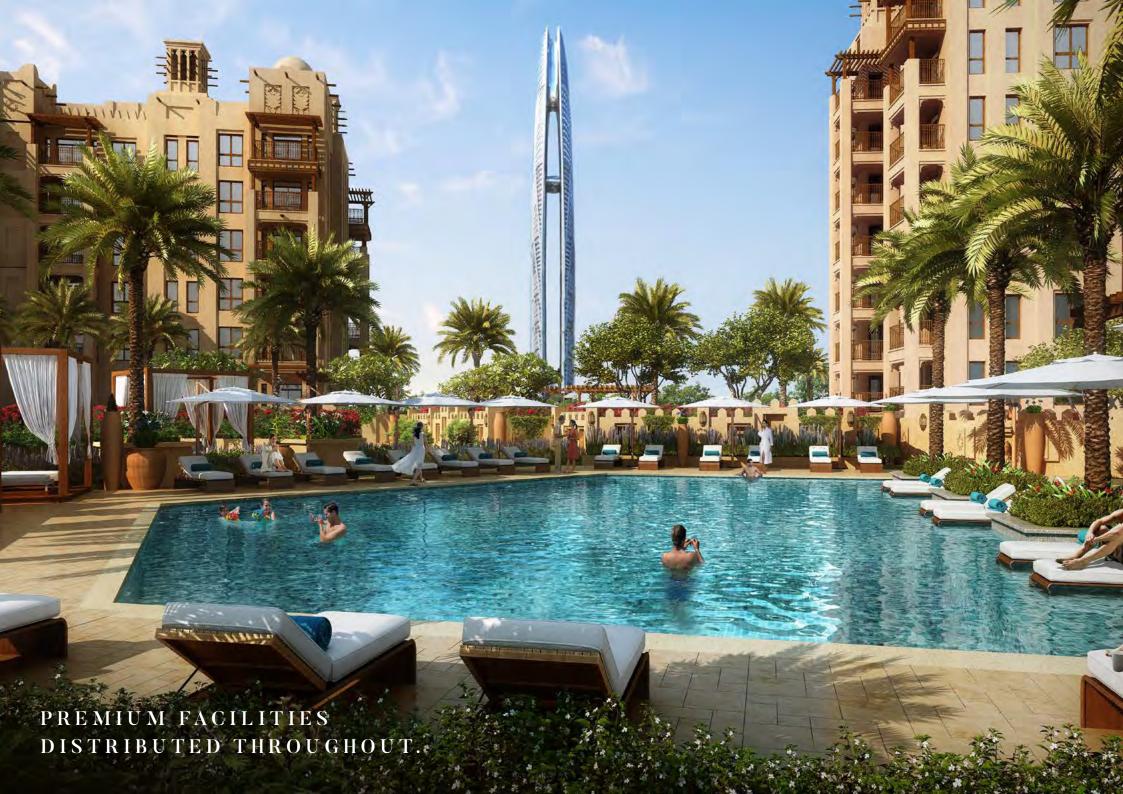

minute drive
- Sheikh Zayed Road

5 minute drive - Dubai Media City

8 minute drive - Dubai Internet City

5 minute drive - the nearest shopping mall

25 minute drive
- Dubai International Airport

Gated residential clusters community centre
Community retail facilities
Concierge services
Play areas, parks, and open spaces
Fitness centres and swimming pools
Ample basement parking for residents

Designated visitor parking
Daycare centres
Kilometres of shaded walkways, jogging, and cycling
Direct airconditioned footbridge connected to Madinat Jumeirah
Direct views to the latest icon of Dubai, Burj Jumeira