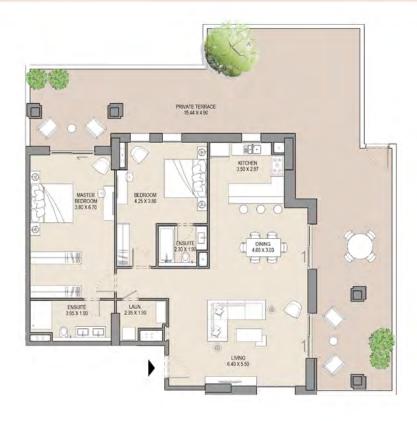

FLOORPLANS
ASAYEL BUILDING 1

| UNIT NO |      | SUITE<br>AREA |      | BALCONY<br>AREA |       | TAL  |
|---------|------|---------------|------|-----------------|-------|------|
| G04     | SQM  | SQFT          | SQM  | SQFT            | SQM   | SQFT |
|         | 66.8 | 719           | 52.5 | 566             | 119.3 | 1284 |
|         |      |               |      |                 |       |      |

### APARTMENT TYPE A LEVEL: G

| UNIT NO |      | SUITE<br>AREA |      | BALCONY<br>AREA |       | TAL  |
|---------|------|---------------|------|-----------------|-------|------|
| G05     | SQM  | SQFT          | SQM  | SQFT            | SQM   | SQFT |
|         | 66.8 | 719           | 54.3 | 585             | 121.1 | 1304 |
|         |      |               |      |                 |       |      |