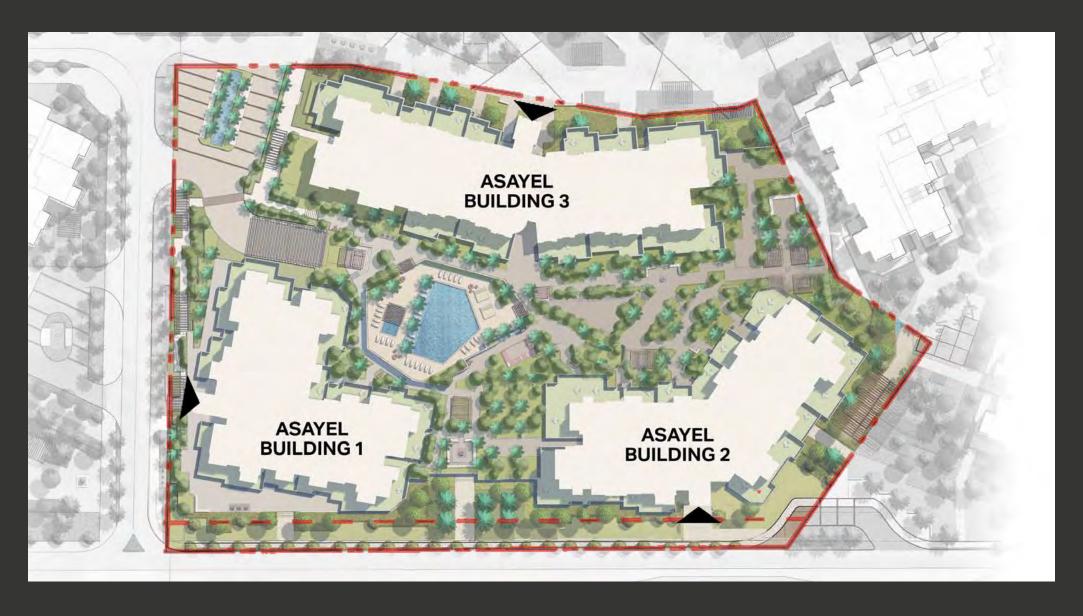

## EXCLUSIVITY WITH GRAND CHARACTER

A premium location. A classic architectural style. Madinat Jumeirah Living introduces Asayel to its collection of premium residences. Take the ultimate opportunity to live and invest in an exclusive development in Umm Squeem, with impressive views of the upcoming Burj Jumeira and located adjacent to the iconic Burj Al Arab. The gated community is also directly connected to Madinat Jumeirah Resort and Souk by an air-conditioned walkway.

# PAST AND FUTURE BROUGHT TOGETHER

contemporary interiors make for exceptional living at Asayel. The complete range of 1, 2, 3 and 4-bedroom apartments offer elegant finishing and inspiring views. The residences comprise of expansive lobbies, an array of amenities and concierge service to cater to the needs of residents.

### SENSE OF IDENTITY

arm colours, textured surfaces, wind towers, rusticated balconies, and pergolas. All of these distinct architectural elements at Madinat Jumeirah Living are complemented by a vibrant landscape in a setting

reminiscent of Madinat Jumeirah Resort. Picture a cosy community of mid-rise buildings, with a grand arrival experience, free from traffic, family friendly and consisting of winding walkways.

### ESSENTIAL INTERCONNECTIONS

onnected by well-established road network - Jumeirah Beach Road and Umm Squeem Road - and linked

by a footbridge to Madinat Jumeira, this privileged development enjoys great food and beverage on its doorstep, close proximity to schools, retail offering, entertainment, and luxury hospitality.