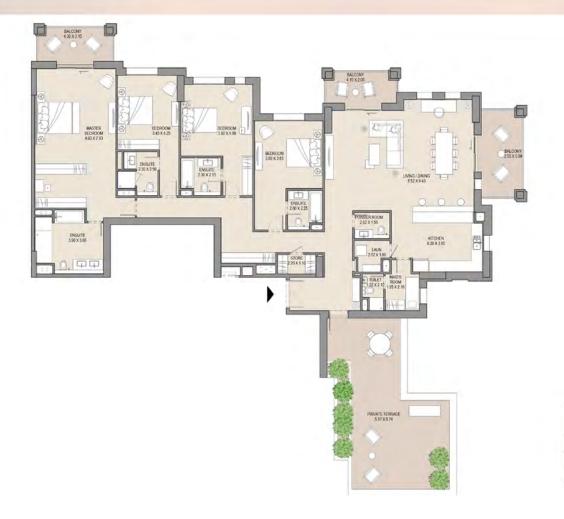

# 4 BEDROOM ASAYEL 1

LEVEL: 10

| UNIT NO. |       | SUITE<br>AREA |      | BALCONY<br>AREA |       | TAL  |
|----------|-------|---------------|------|-----------------|-------|------|
| 1003     | SQM   | SQFT          | SQM  | SQFT            | SQM   | SQFT |
|          | 258.3 | 2780          | 33.3 | 358             | 291.6 | 3138 |
|          |       |               |      |                 |       |      |