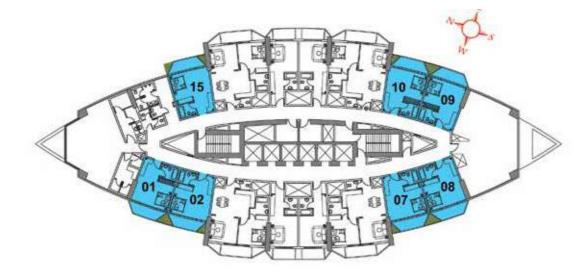

## FIRST FLOOR PLAN STUDIO TYPE 1

FLAT TYPE F01 - STUDIO (Flat No. 01, 02, 07, 08, 09, 10, 15) TOTAL AREA 423-425 SQ FT