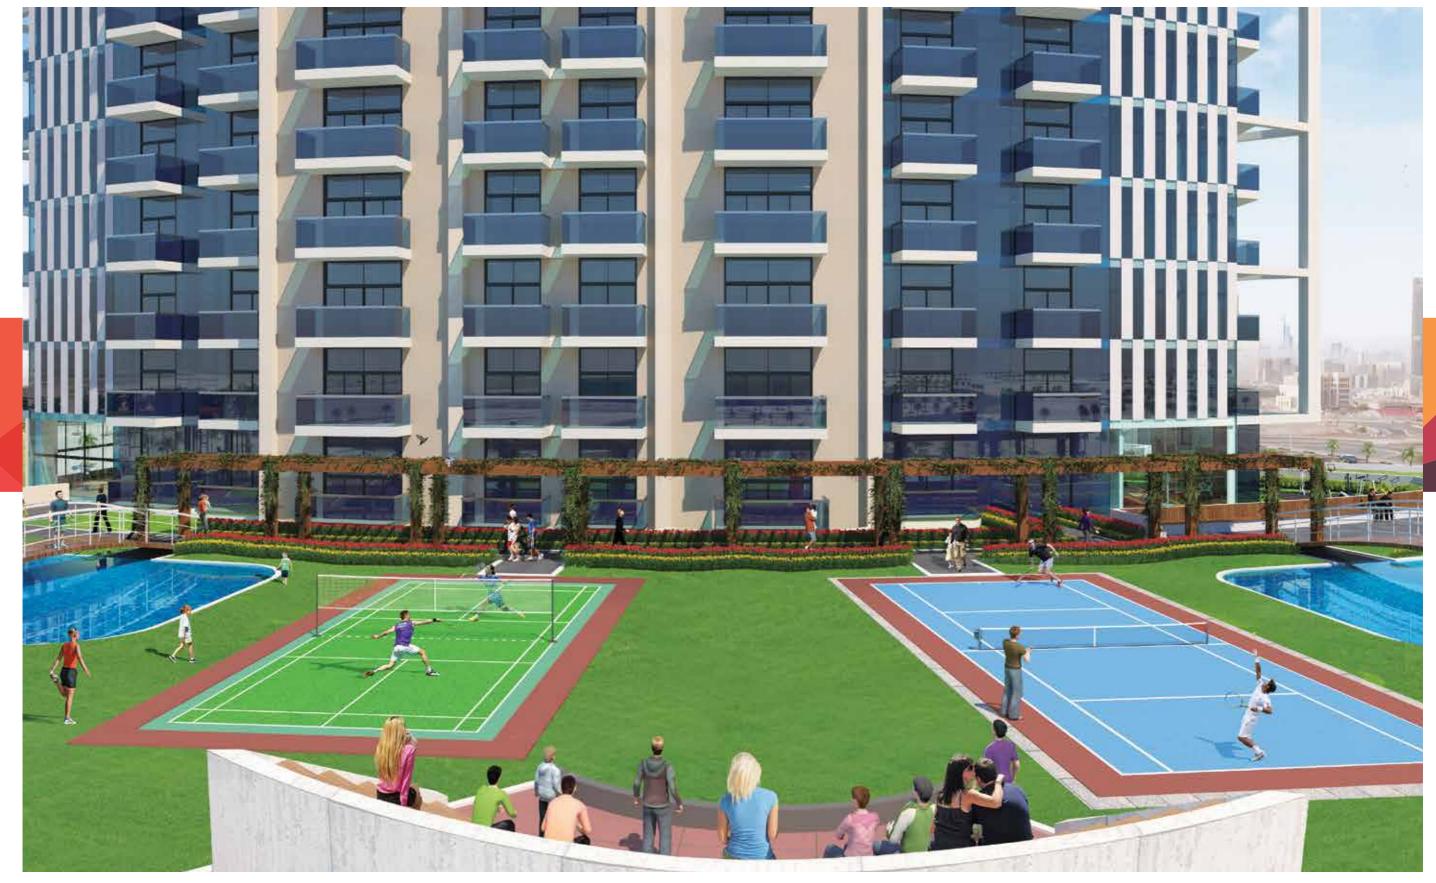

# Regain the joy of playing and live entertainment

### Platform Tennis Court

A fun and social sport that you can play yearlong, no matter what the weather

### **Badminton Court**

Start your day with a game on the court. It's all about fun, friends and fitness