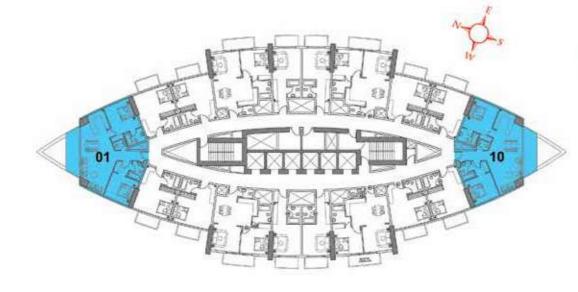

area and party hall, where life is always fun

Witness non-stop laughter and joyful screams at the kids play zone. Throw parties, socialize and have a whale of a time at the grand party hall



## FIRST FLOOR PLAN STUDIO TYPE 1



FLAT TYPE F01 - STUDIO (Flat No. 01, 02, 07, 08, 09, 10, 15) TOTAL AREA 423-425 SQ FT









# FIRST FLOOR PLAN STUDIO TYPE 2











# FIRST FLOOR PLAN 1BR



**FLAT TYPE F03 - 1 BHK** (Flat No. 03, 06, 11, 14) TOTAL AREA 759 SQ FT









# TYPICAL FLOOR PLAN STUDIO TYPE 1



**FLAT TYPE TO1 - STUDIO** (Flat No. 02, 03, 08, 09, 11, 12, 17, 18) TOTAL AREA 402 SQ FT











## TYPICAL FLOOR PLAN STUDIO TYPE 2



### FLAT TYPE TO2 - STUDIO (Flat No. 05, 06, 14, 15) TOTAL AREA 390 SQ FT





# TYPICAL FLOOR PLAN 1BR











# TYPICAL FLOOR PLAN 2BR







BALCONY 6900X1800

LIVING/ DINING 7200x4500











1

缯

1112

P

1

面目

1













# Committed to delivering a great experience

Our purpose is to be a relentless partner for the success of each and every dream we are entrusted to build. To ensure the success of your dream, you need more than a builder. You need a partner who understands your unique needs and takes on your mission as their own. Delivering on promises takes more than technical expertise; it takes a genuine desire to earn your trust by understanding your needs and expectations.

This means we are 100% committed to providing you with a great experience every time.





In today's busy life, location does matter. Reside at Miraclz and you'll never be too far away from anywhere



- The beautiful Miracle Garden is