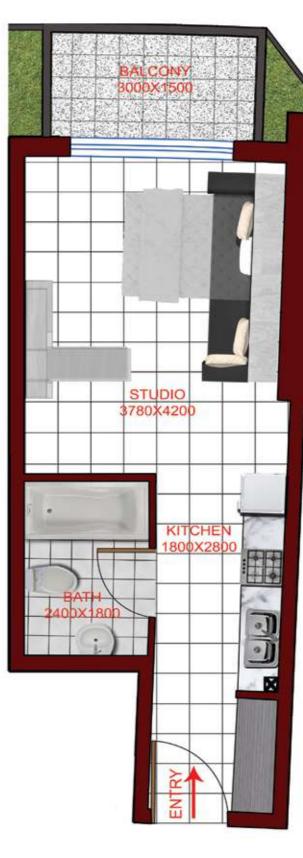

## FIRST FLOOR PLAN STUDIO TYPE 1

FLAT TYPE F01 - STUDIO (Flat No. 01, 02, 07, 08, 09, 10, 15) TOTAL AREA 423-425 SQ FT

# TYPICAL FLOOR PLAN STUDIO TYPE 1

**FLAT TYPE TO1 - STUDIO** (Flat No. 02, 03, 08, 09, 11, 12, 17, 18) TOTAL AREA 402 SQ FT

### FLAT TYPE TO2 - STUDIO (Flat No. 05, 06, 14, 15) TOTAL AREA 390 SQ FT