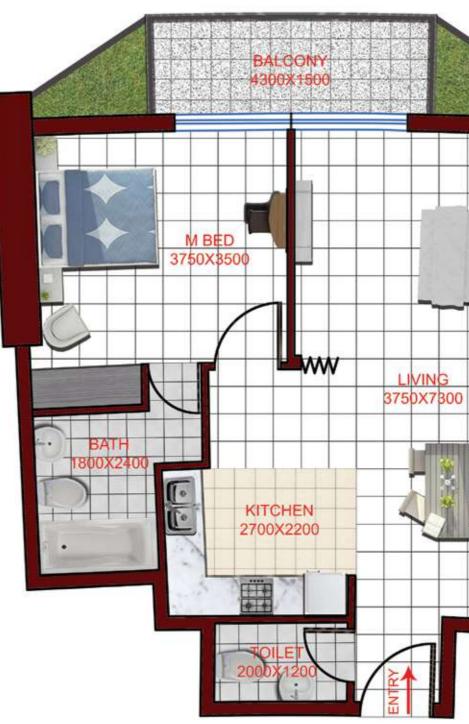

# FIRST FLOOR PLAN 1BR

**FLAT TYPE F03 - 1 BHK** (Flat No. 03, 06, 11, 14) TOTAL AREA 759 SQ FT