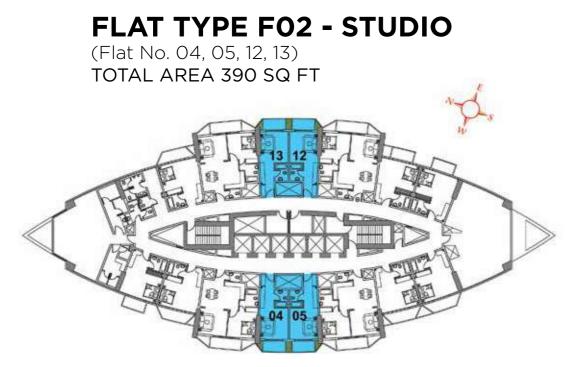

ly-equipped health club with steam, sauna and massage bathtub







# Regain the joy of playing and live entertainment

### Platform Tennis Court

A fun and social sport that you can play yearlong, no matter what the weather

### **Badminton Court**

Start your day with a game on the court. It's all about fun, friends and fitness

### Amphitheatre

An ideal venue for festivals, concerts, shows and other gatherings







# Kids play area and party hall, where life is always fun

Witness non-stop laughter and joyful screams at the kids play zone. Throw parties, socialize and have a whale of a time at the grand party hall



## FIRST FLOOR PLAN STUDIO TYPE 1



FLAT TYPE F01 - STUDIO (Flat No. 01, 02, 07, 08, 09, 10, 15) TOTAL AREA 423-425 SQ FT









# FIRST FLOOR PLAN STUDIO TYPE 2











# FIRST FLOOR PLAN 1BR



**FLAT TYPE F03 - 1 BHK** (Flat No. 03, 06, 11, 14) TOTAL AREA 759 SQ FT









# TYPICAL FLOOR PLAN STUDIO TYPE 1



**FLAT TYPE TO1 - STUDIO** (Flat No. 02, 03, 08, 09, 11, 12, 17, 18) TOTAL AREA 402 SQ FT











## TYPICAL FLOOR PLAN STUDIO TYPE 2



### FLAT TYPE TO2 - STUDIO (Flat No. 05, 06, 14, 15) TOTAL AREA 390 SQ FT





# TYPICAL FLOOR PLAN 1BR











# TYPICAL FLOOR PLAN 2BR







BALCONY 6900X1800

LIVING/ DINING 7200x4500











1

缯

1112

P

1

面目

1













# Committed to delivering a great experience

Our purpose is to be a relentless partner for the success of each and every dream we are entrusted to build. To ensure the success of your dream, you need more than a builder. You need a partner who understands your uniqu