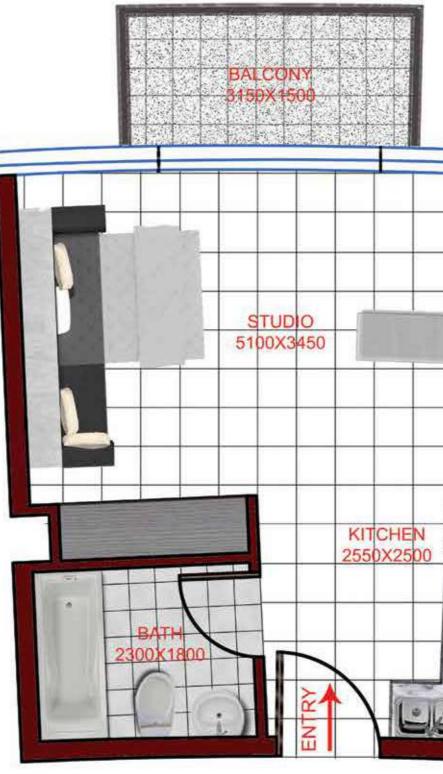

## FIRST FLOOR PLAN STUDIO TYPE 1

FLAT TYPE F01 - STUDIO (Flat No. 01, 02, 07, 08, 09, 10, 15) TOTAL AREA 423-425 SQ FT