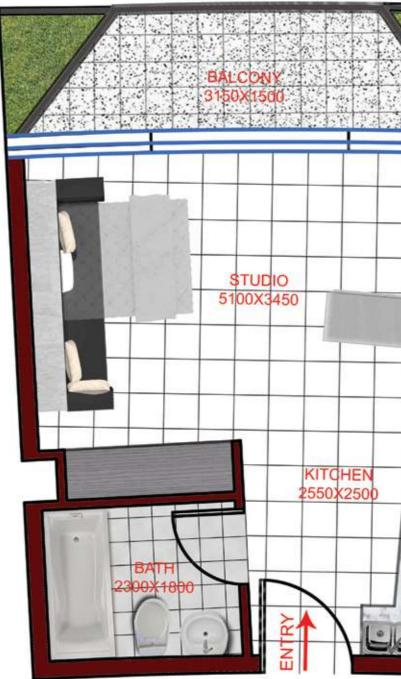

## FIRST FLOOR PLAN STUDIO TYPE 1

FLAT TYPE F01 - STUDIO (Flat No. 01, 02, 07, 08, 09, 10, 15) TOTAL AREA 423-425 SQ FT