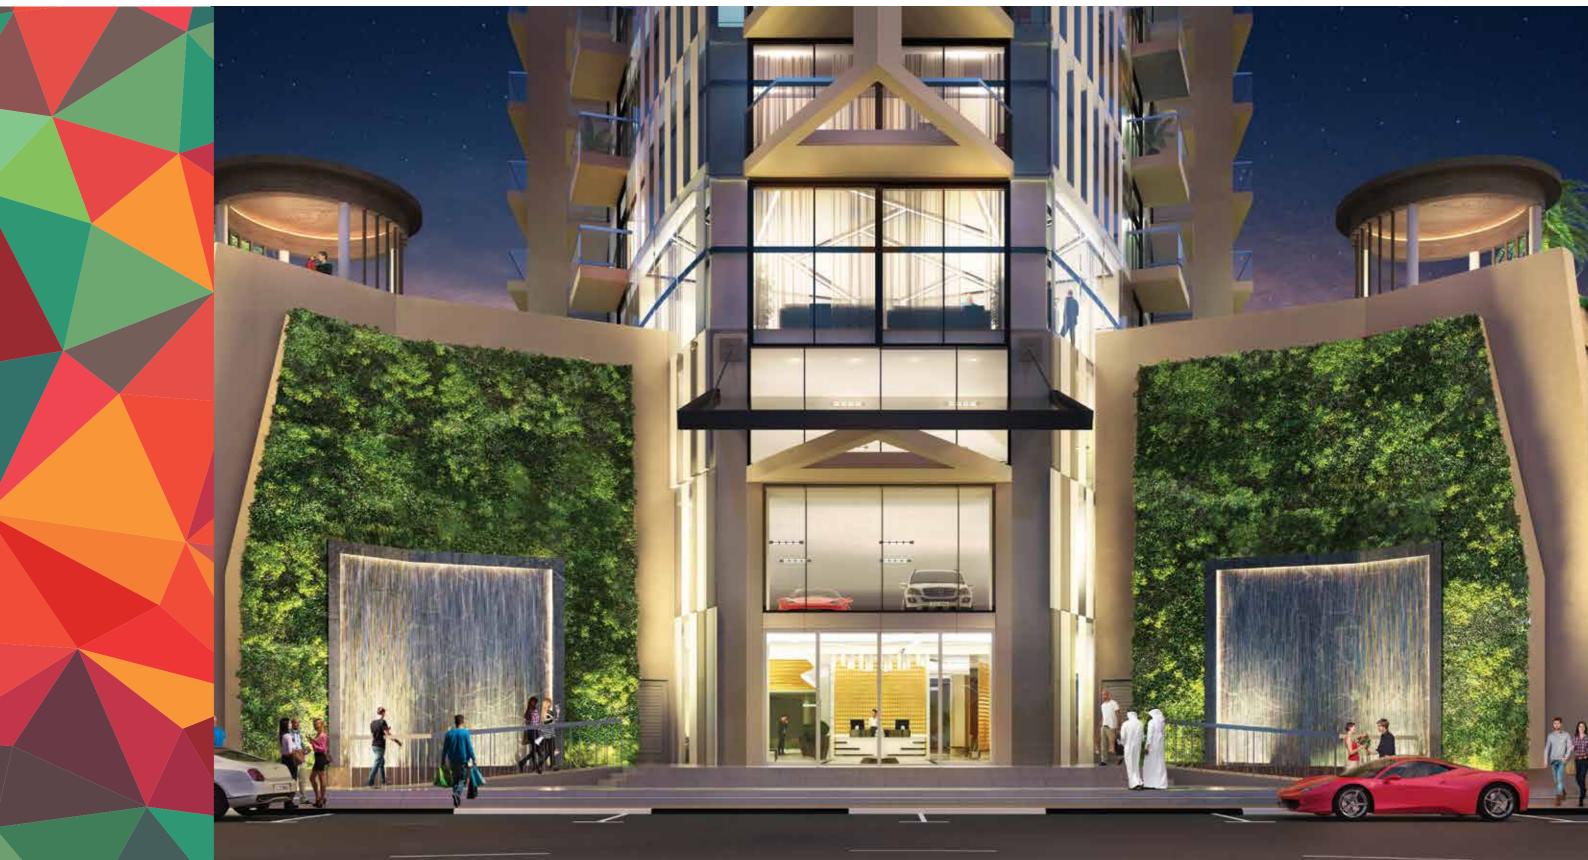

# **Designed to enthrall you**

Miraclz by Danube is a unique concept that maximizes your space by transforming your living room into a bedroom. Miraclz offers a selection of 395 studios, 132 - one bedroom and 64 - two bedroom fully furnished apartments each fitted with modular furniture and a European technology convertible sofa that transforms into a full-sized bed at a gentle pull. This offers you a spacious living room by day and a comfortable guest bedroom at night. In addition to these, there are 8 retail spaces within Miraclz that offer you the best of shopping and leisure experiences.

Not just that. As the name suggests, the residences are conveniently located next to Miracle Garden, Dubai. Living here is as good as living in the lap of nature.

e best niently as

European concept, designed and supplied by