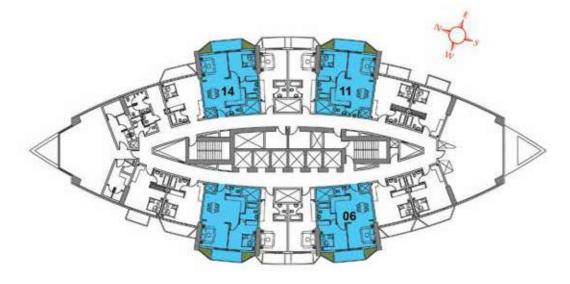

# FIRST FLOOR PLAN 1BR

**FLAT TYPE F03 - 1 BHK** (Flat No. 03, 06, 11, 14) TOTAL AREA 759 SQ FT