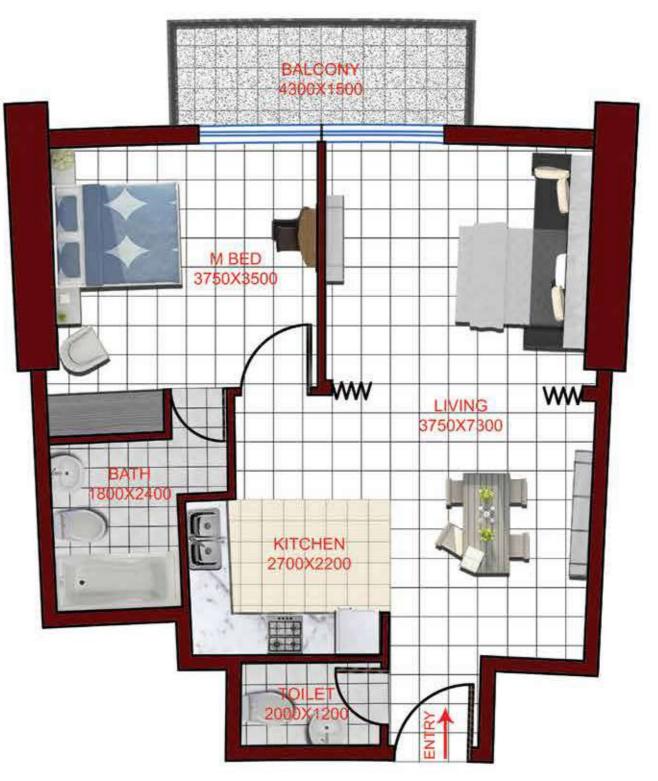

# FIRST FLOOR PLAN 1BR

**FLAT TYPE F03 - 1 BHK** (Flat No. 03, 06, 11, 14) TOTAL AREA 759 SQ FT