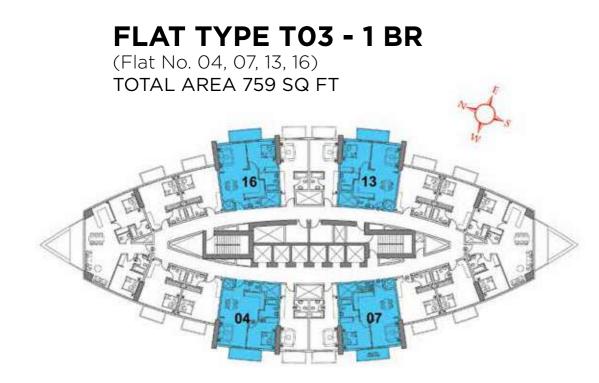

# FIRST FLOOR PLAN 1BR

**FLAT TYPE F03 - 1 BHK** (Flat No. 03, 06, 11, 14) TOTAL AREA 759 SQ FT