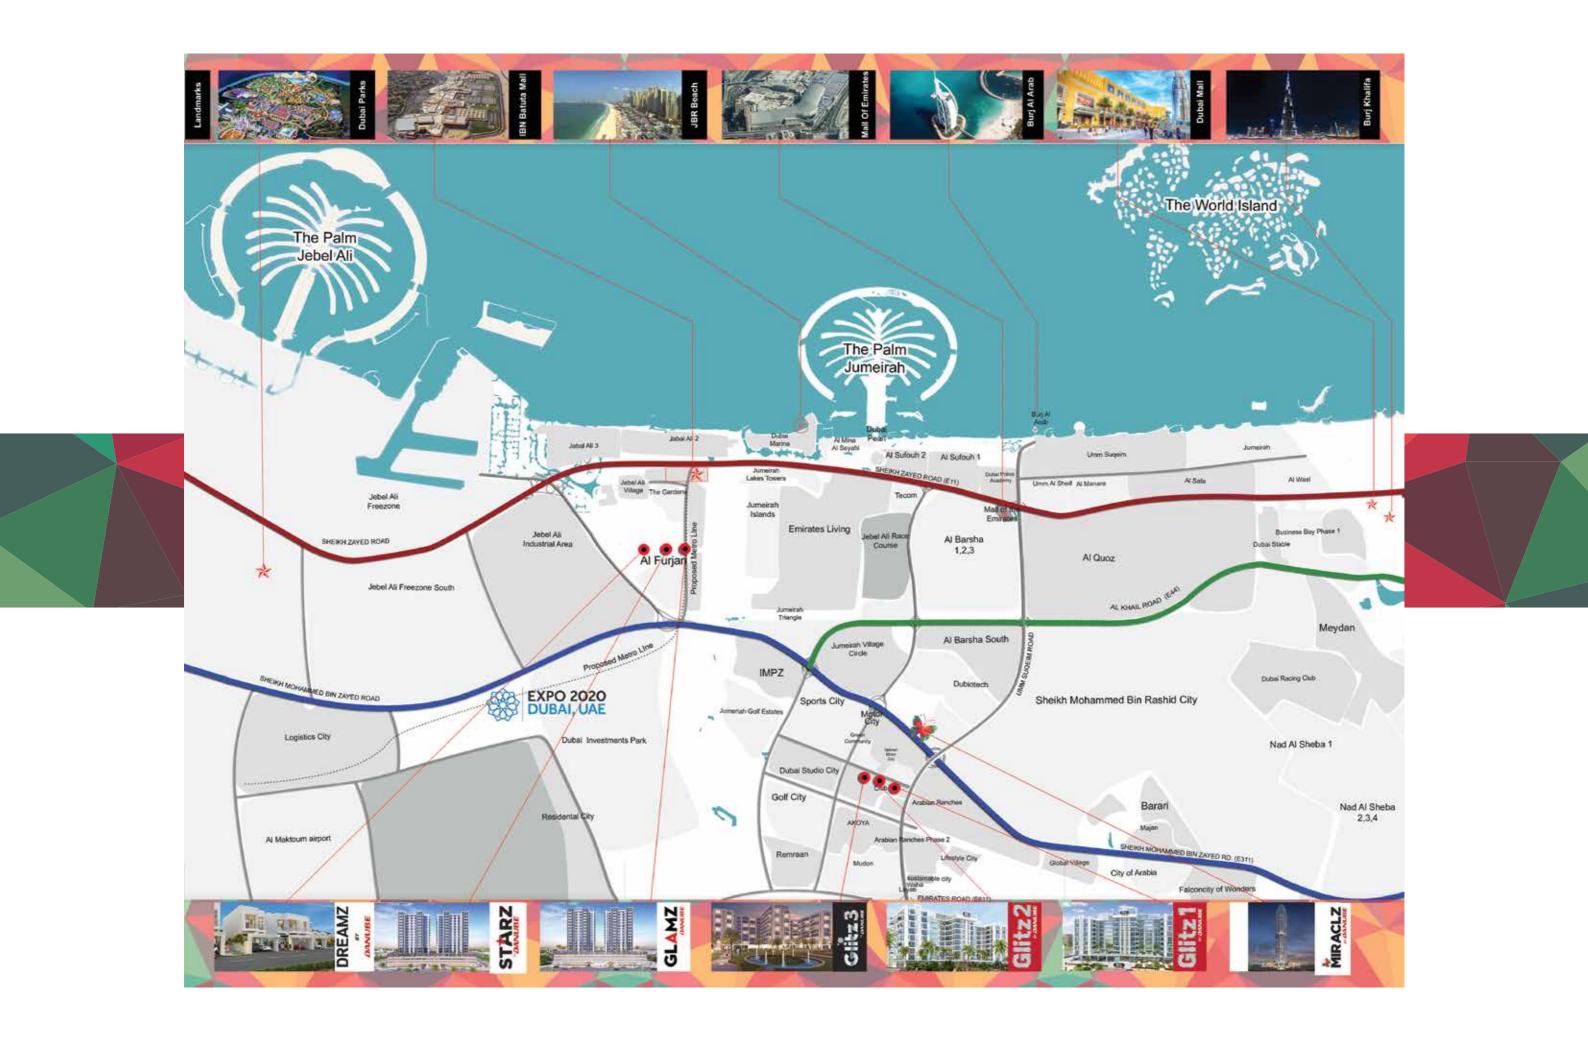

This means we are 100% committed to providing you with a great experience every time.

In today's busy life, location does matter. Reside at Miraclz and you'll never be too far away from anywhere

- The beautiful Miracle Garden is just a minute away
- Easy access to Sheikh Zayed Road which is only 7 minutes away
- Conveniently located alongside Sheikh Mohammed bin Zayed Road which is just a minute's drive away
- Travel to City Center Al Barsha within 2 minutes
- Get to the nearest metro station (Mall of the Emirates) within 7 minutes
- Reach Dubai International Airport in just 25 minutes
- Dubai World Central (Al Maktoum International Airport) is a mere 30-minute drive
- Easy access to many reputed schools in the vicinity of 3-5 km radius