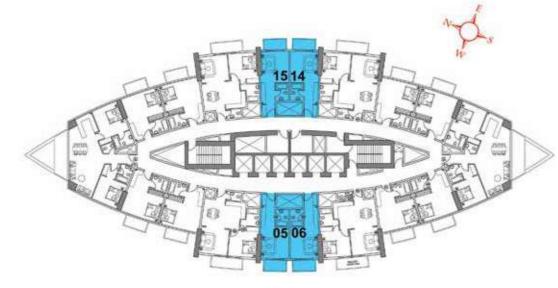

# TYPICAL FLOOR PLAN STUDIO TYPE 1

**FLAT TYPE TO1 - STUDIO** (Flat No. 02, 03, 08, 09, 11, 12, 17, 18) TOTAL AREA 402 SQ FT

## TYPICAL FLOOR PLAN STUDIO TYPE 2

### FLAT TYPE TO2 - STUDIO (Flat No. 05, 06, 14, 15) TOTAL AREA 390 SQ FT