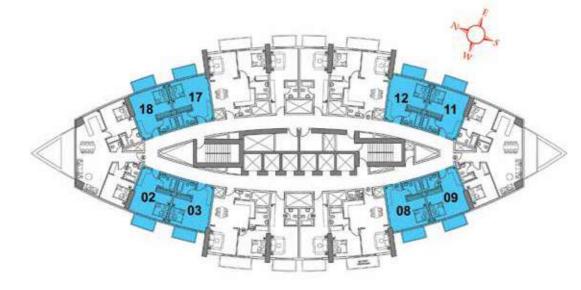

# TYPICAL FLOOR PLAN STUDIO TYPE 1

**FLAT TYPE TO1 - STUDIO** (Flat No. 02, 03, 08, 09, 11, 12, 17, 18) TOTAL AREA 402 SQ FT

## TYPICAL FLOOR PLAN STUDIO TYPE 2

### FLAT TYPE TO2 - STUDIO (Flat No. 05, 06, 14, 15) TOTAL AREA 390 SQ FT