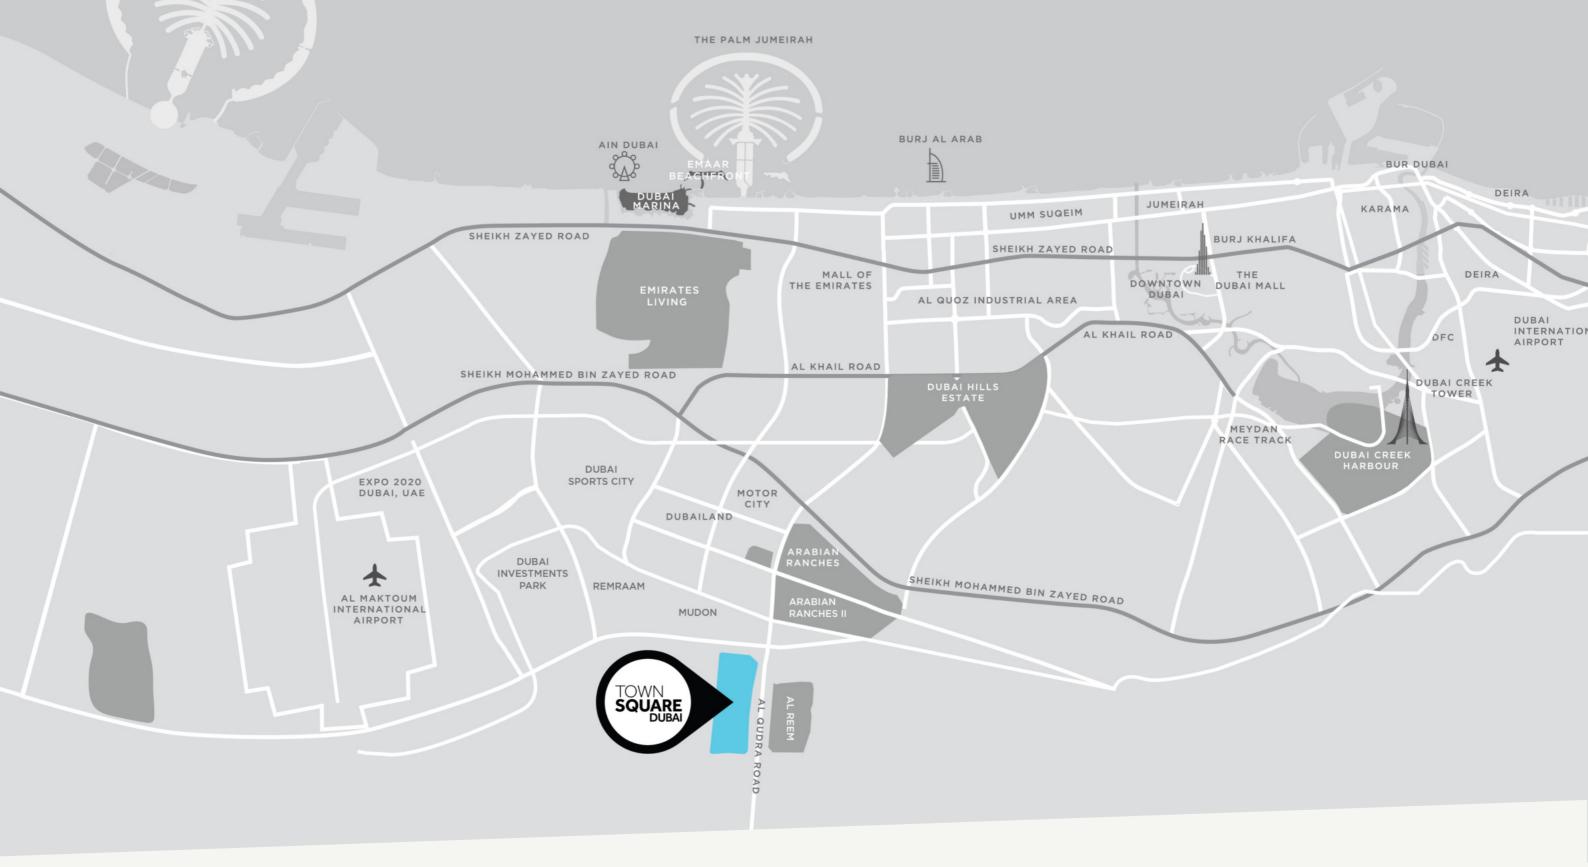

LOCATION PROXIMITIES

DUBAI INTL. AIRPORT

THE DUBAIMALL

29 MIN

burj al arab 24 MIN DUBAI MARINA
27 MIN

DISTRICT 2020

20 MIN

Every detail has been meticulously curated to create an environment that is both aesthetically pleasing and functional, offering a truly exceptional living experience.