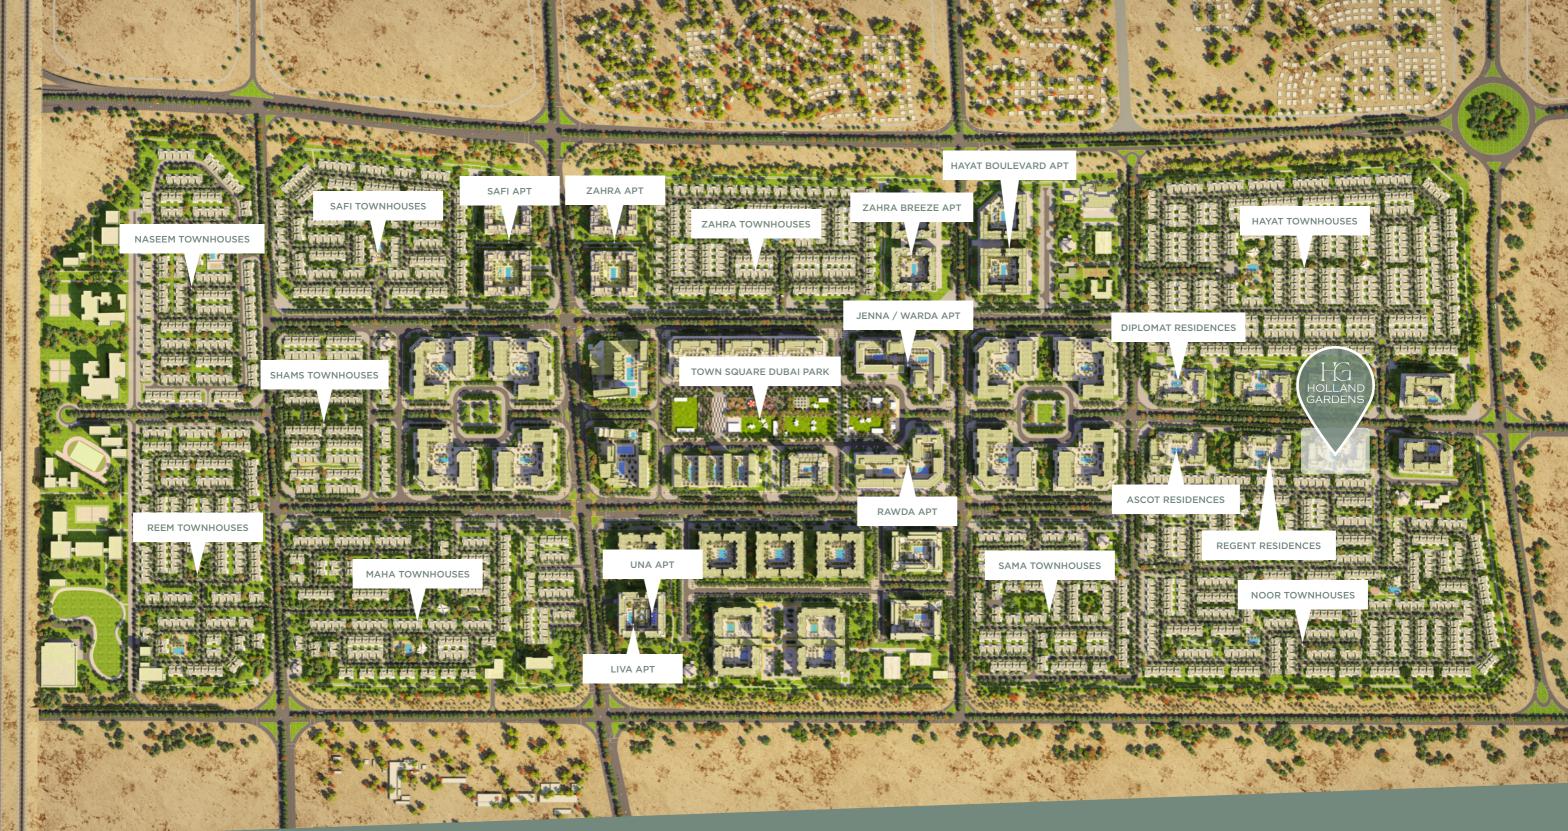

#### TOWN SQUARE DUBAI

With a central park and landscaped green spaces, the community offers a perfect setting for a healthy and peaceful lifestyle.

Surrounded by jogging trails, cycle lanes, cafes, restaurants and convenience retail - Town Square has everything you need as energy & warmth permeates every corner!

LOCATION PROXIMITIES

DUBAI INTL. AIRPORT

THE DUBAIMALL

29 MIN

burj al arab 24 MIN DUBAI MARINA
27 MIN

DISTRICT 2020

20 MIN

Every detail has been meticulously curated to create an environment that is both aesthetically pleasing and functional, offering a truly exceptional living experience.