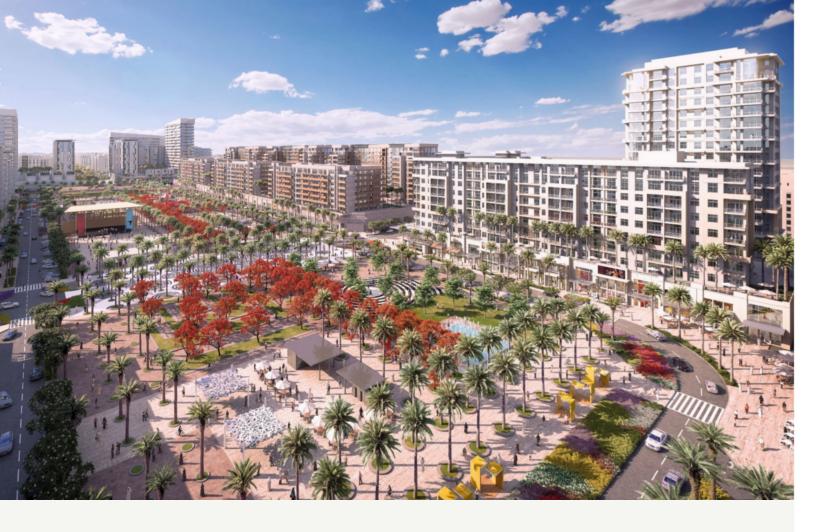

#### 16 Floor Plans

NSHAMA | HOLLAND GARDENS 02

DISCOVER A NEW DIMENSION TO URBAN LIVING

10km

Green & Jogging Trail

50,000sqm

Town Square Park

A

13km Cycling Trail

8000sqm Sports Area

260,000sqm of Green Area

Over 500 **Retail Outlets** 

#### TOWN SQUARE DUBAI

With a central park and landscaped green spaces, the community offers a perfect setting for a healthy and peaceful lifestyle.

Surrounded by jogging trails, cycle lanes, cafes, restaurants and convenience retail - Town Square has everything you need as energy & warmth permeates every corner!

#### LIFESTYLE

Town Square Park is an urban green space with vast open lawns, interactive kids play areas that also hosts community enagement pop ups and events.

The 50,000 sqm park is bordered by open-air cafés, hundreds of retail outlets, invigorating jogging trails and a whole lot more amenities for its residents to enjoy.