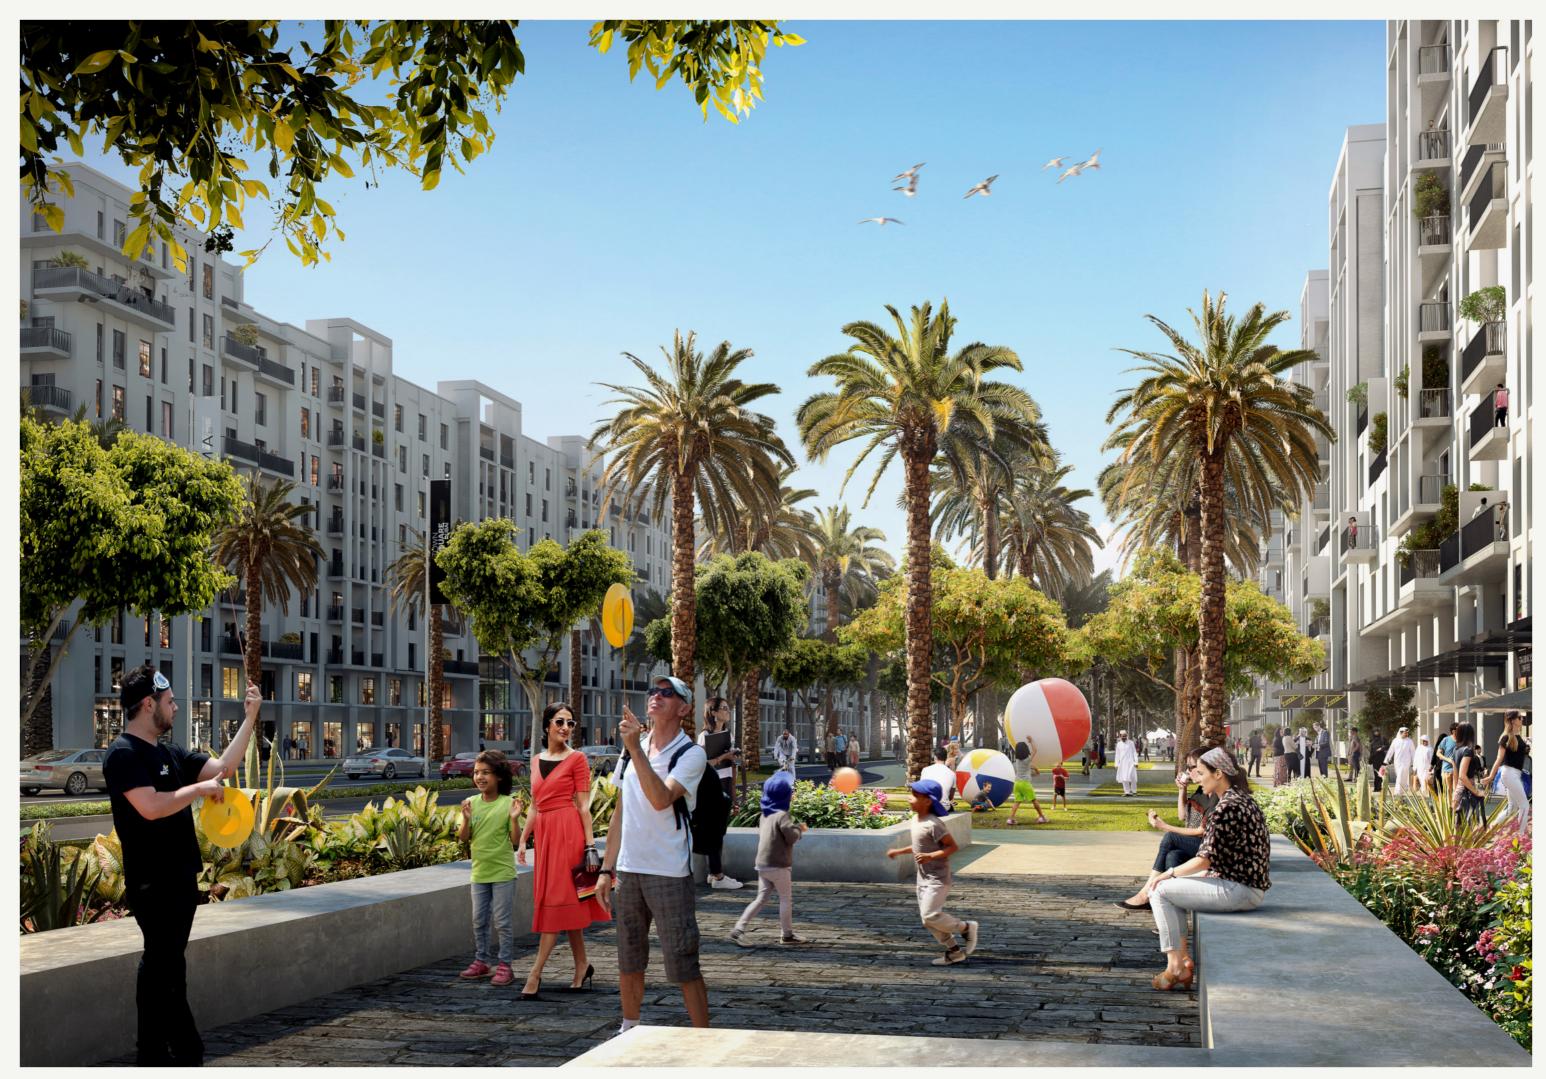

#### LIFESTYLE

Town Square Park is an urban green space with vast open lawns, interactive kids play areas that also hosts community enagement pop ups and events.

The 50,000 sqm park is bordered by open-air cafés, hundreds of retail outlets, invigorating jogging trails and a whole lot more amenities for its residents to enjoy.

### FACILITIES

Live in a home where a variety of wellness, entertainment and leisure options are just a step away.

Holland Gardens at Town Square Dubai includes retail and F&B outlets on the ground floor, a gorgeous swimming pool, kids play areas in the courtyard, premium gym, and all amenities one would expect from a world-class residential address.