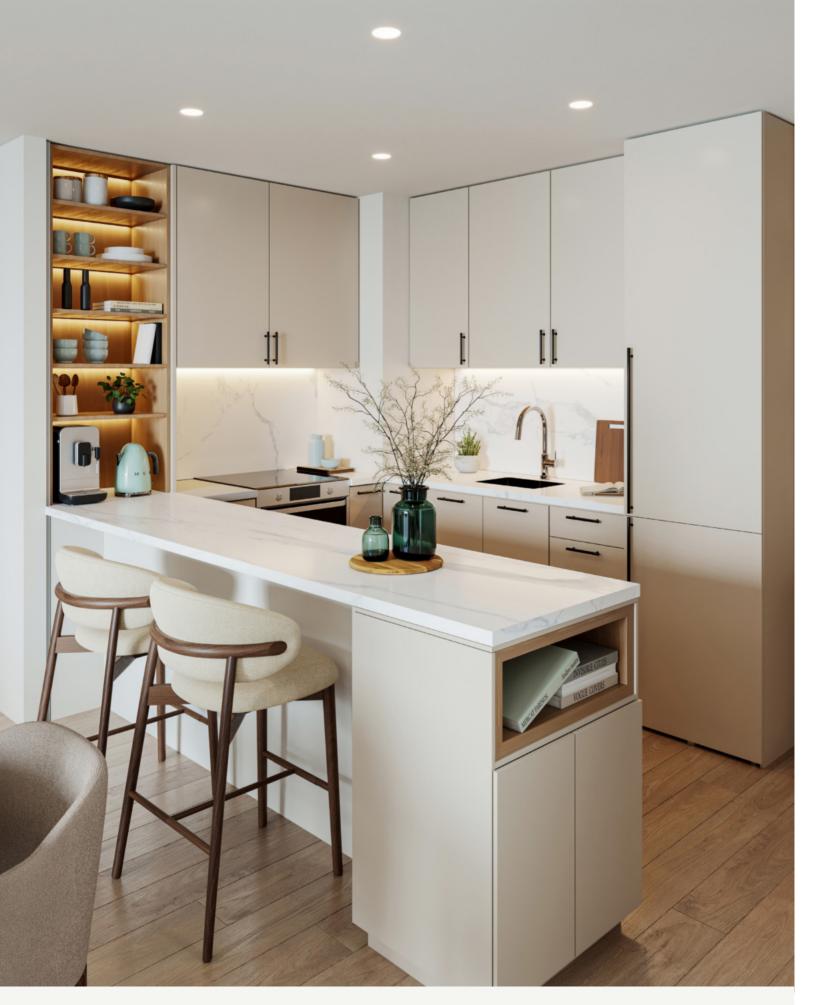

### IMMERSE YOURSELF IN TIMELESS INTERIOR ELEGANCE

Living and dining areas offer abundant natural light. Bedrooms are furnished with glazed porcelain floors and in-built wardrobes whereas master bedrooms have an en-suite bathroom.

The kitchen is a chef's dream, with state-ofthe-art appliances, ample storage, and sleek, modern finishing which includes stain proof prep counters, overhead cabinets & glazed porcelain tile flooring.