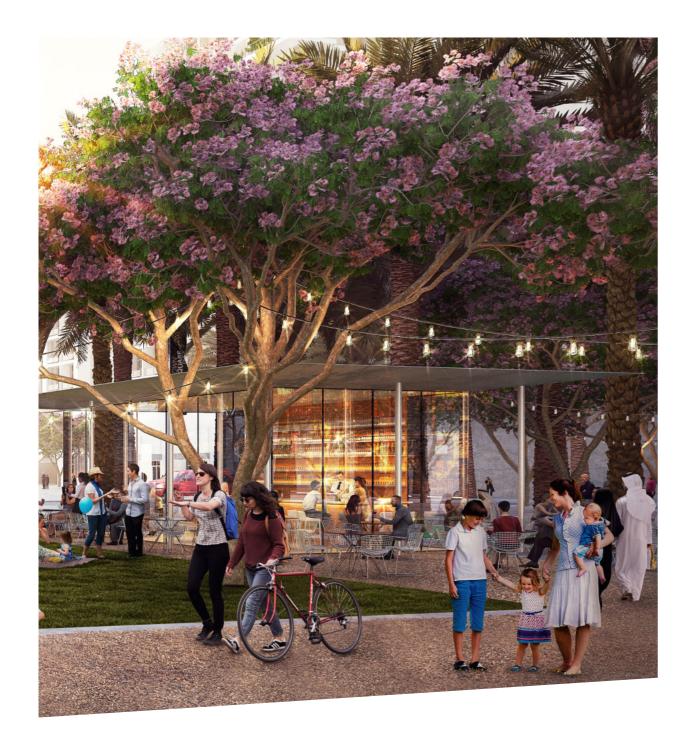

#### TOWN SQUARE DUBAI

With a central park and landscaped green spaces, the community offers a perfect setting for a healthy and peaceful lifestyle.

Surrounded by jogging trails, cycle lanes, cafes, restaurants and convenience retail - Town Square has everything you need as energy & warmth permeates every corner!

#### LIFESTYLE

Town Square Park is an urban green space with vast open lawns, interactive kids play areas that also hosts community enagement pop ups and events.

The 50,000 sqm park is bordered by open-air cafés, hundreds of retail outlets, invigorating jogging trails and a whole lot more amenities for its residents to enjoy.