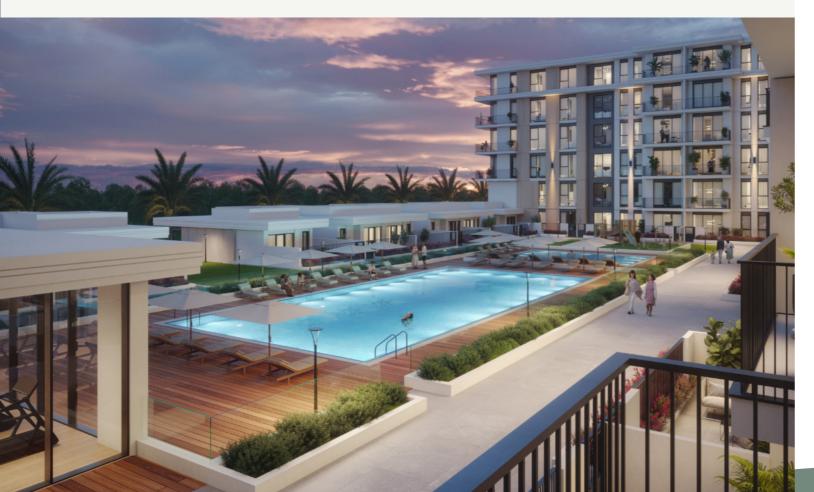

#### HOLLAND GARDENS

With a mix of studios, 1, 2, 3 bedroom & duplex apartments - the intuitive layouts are contemporary, keeping in mind privacy and comfort.

Come home to an airy, welcoming lobby, and unwind at the landscaped courtyard which houses a swimming pool, spacious deck and kids play areas.

### FACILITIES

Live in a home where a variety of wellness, entertainment and leisure options are just a step away.

Holland Gardens at Town Square Dubai includes retail and F&B outlets on the ground floor, a gorgeous swimming pool, kids play areas in the courtyard, premium gym, and all amenities one would expect from a world-class residential address.