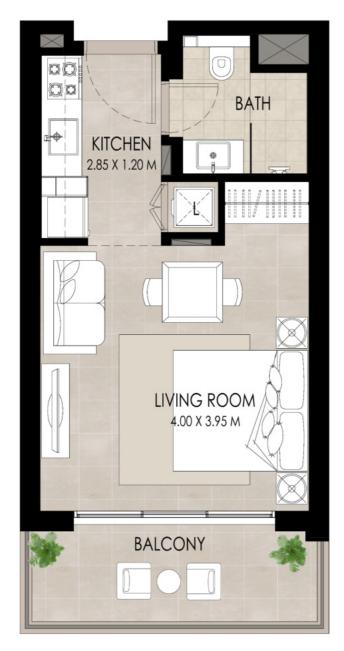

#### STUDIO | TYPE A

| SUITE AREA          | 30.01 Sq.m / 323.02 Sq.ft |
|---------------------|---------------------------|
| BALCONY AREA        | 7.36 Sq.m / 79.22 Sq.ft   |
| TOTAL BUILT-UP AREA | 37.37 Sq.m / 402.25 Sq.ft |