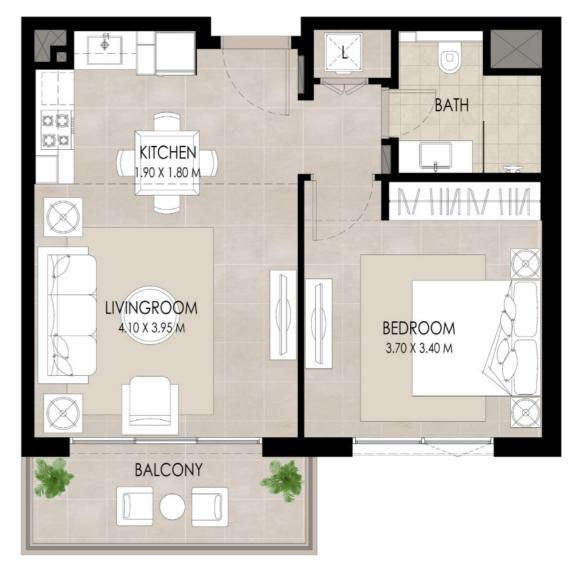

#### 1 BEDROOM | TYPE A SUITE AREA BALCONY AREA TOTAL BUILT-UP AREA

\*Balcony sizes vary

\*Balcony sizes vary

51.96 Sq.m / 559.29 Sq.ft

7.26 Sq.m / 78.15 Sq.ft

59.22 Sq.m / 637.44 Sq.ft