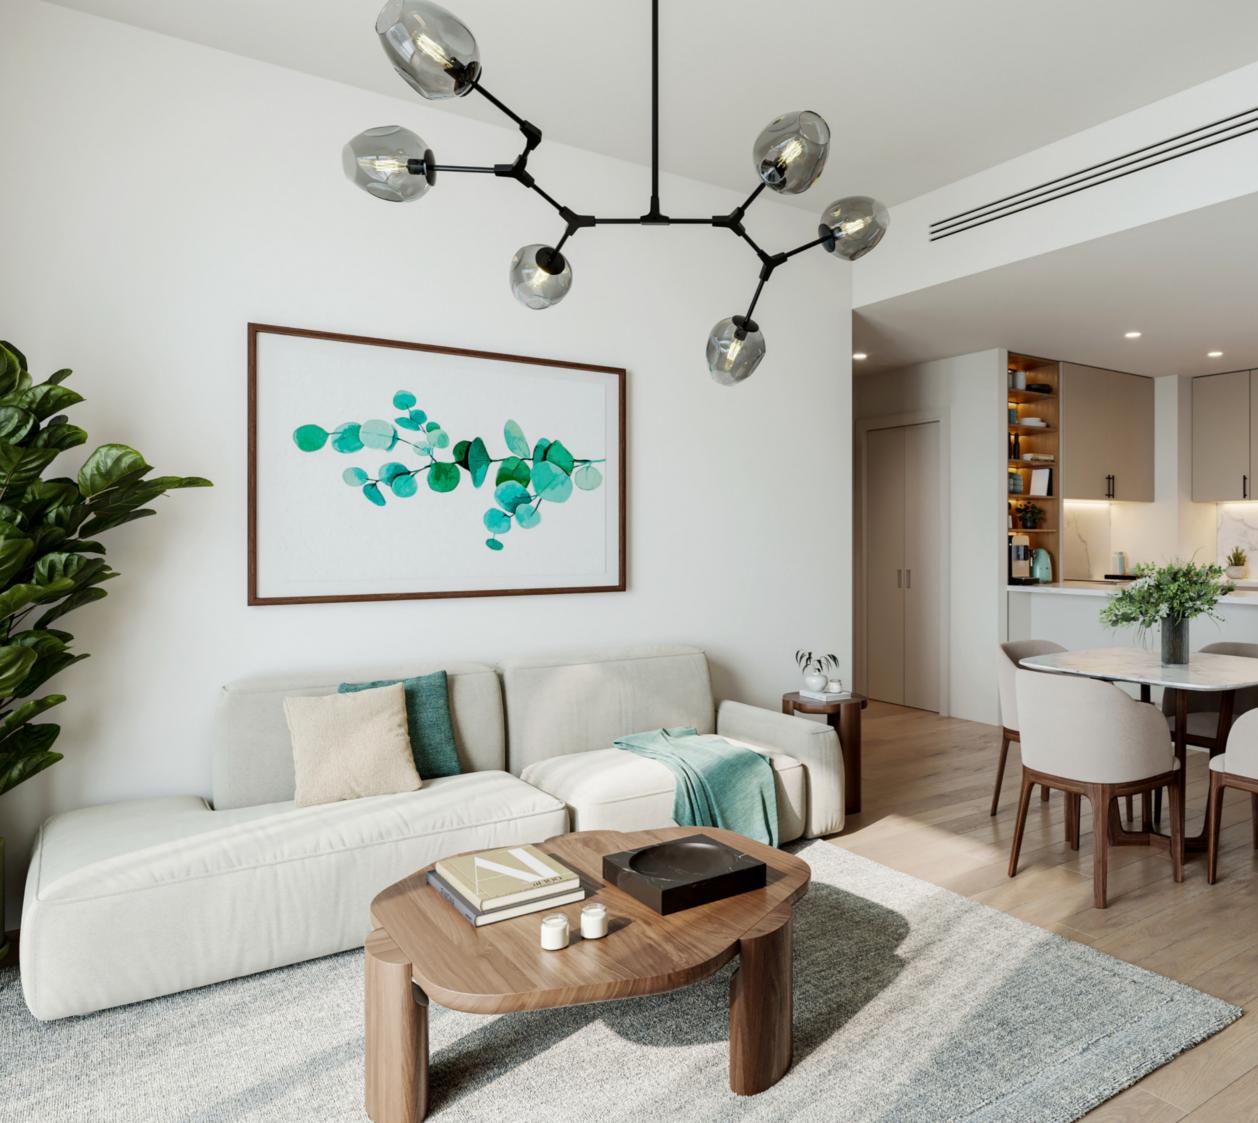

### IMMERSE YOURSELF IN TIMELESS INTERIOR ELEGANCE

Living and dining areas offer abundant natural light. Bedrooms are furnished with glazed porcelain floors and in-built wardrobes whereas master bedrooms have an en-suite bathroom.

The kitchen is a chef's dream, with state-ofthe-art appliances, ample storage, and sleek, modern finishing which includes stain proof prep counters, overhead cabinets & glazed porcelain tile flooring.

The facade design has a contemporary approach to ensure warm interiors with natural lighting.