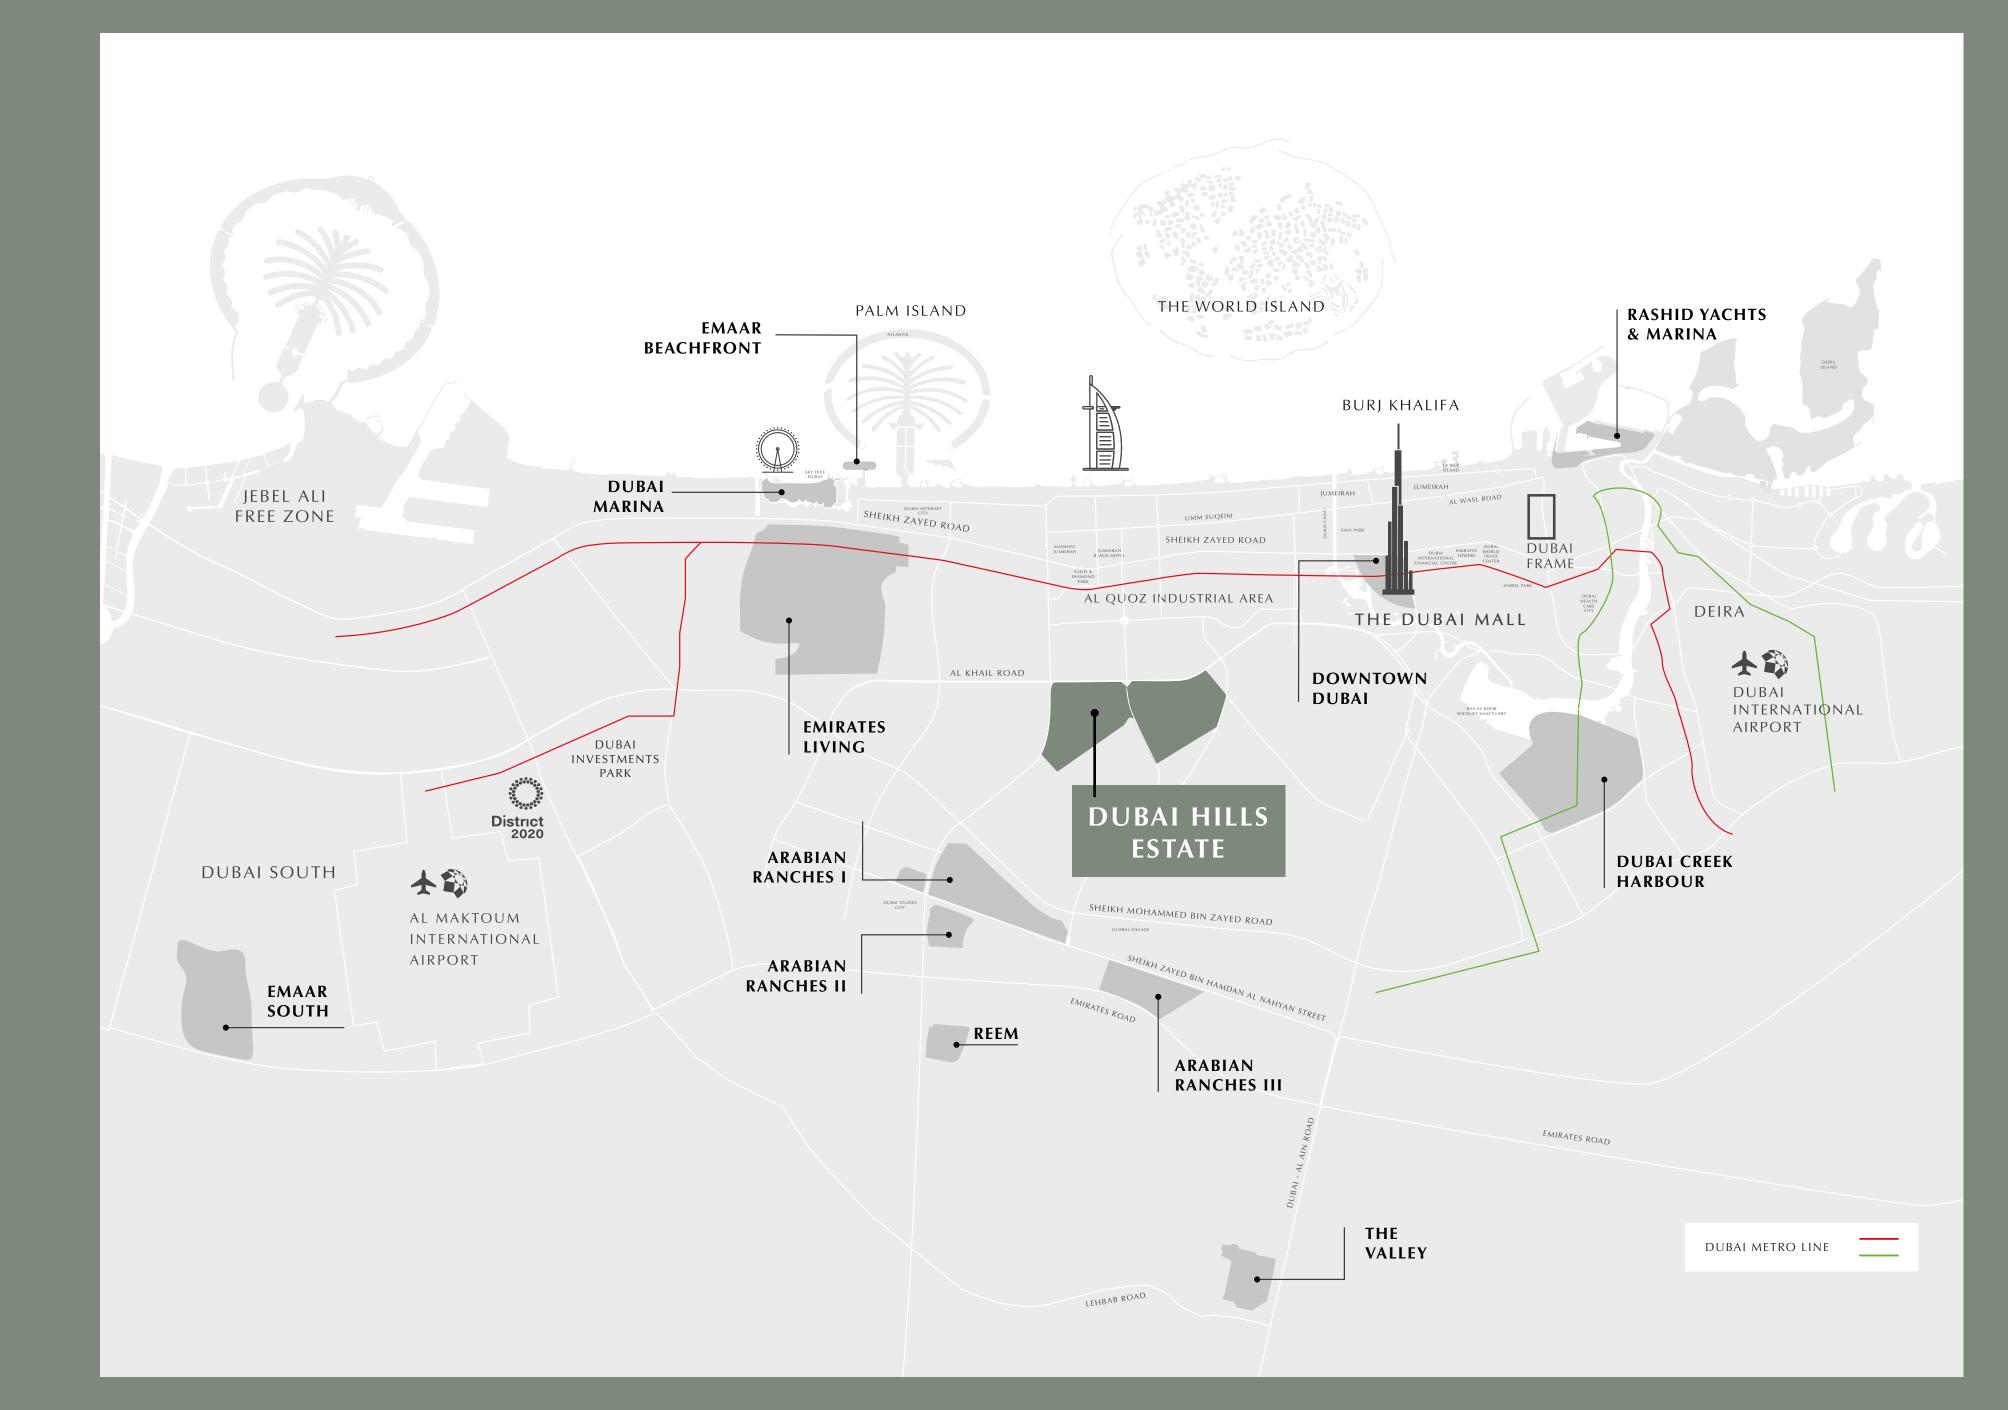

#### The Green Heart of Dubai

Dubai Hills Estate – the green heart of Dubai – is a first-of-its-kind destination. This masterfully planned, multi-purpose development, strategically situated between Downtown Dubai and Dubai Marina, flanked by Al Khail Road, the community offers easy access to the city's most popular districts and attractions.

#### Perfectly Positioned

With easy access to Al Khail Road, Hills Park is just minutes away from Downtown Dubai and other business, retail and tourism hubs. Close proximity to planned Etihad Rail and Dubai Metro lines will allow for fast and easy access to airports and other emirates in the near future.

Superior Connectivity Central Location

Convenient Interchanges

Bus Network