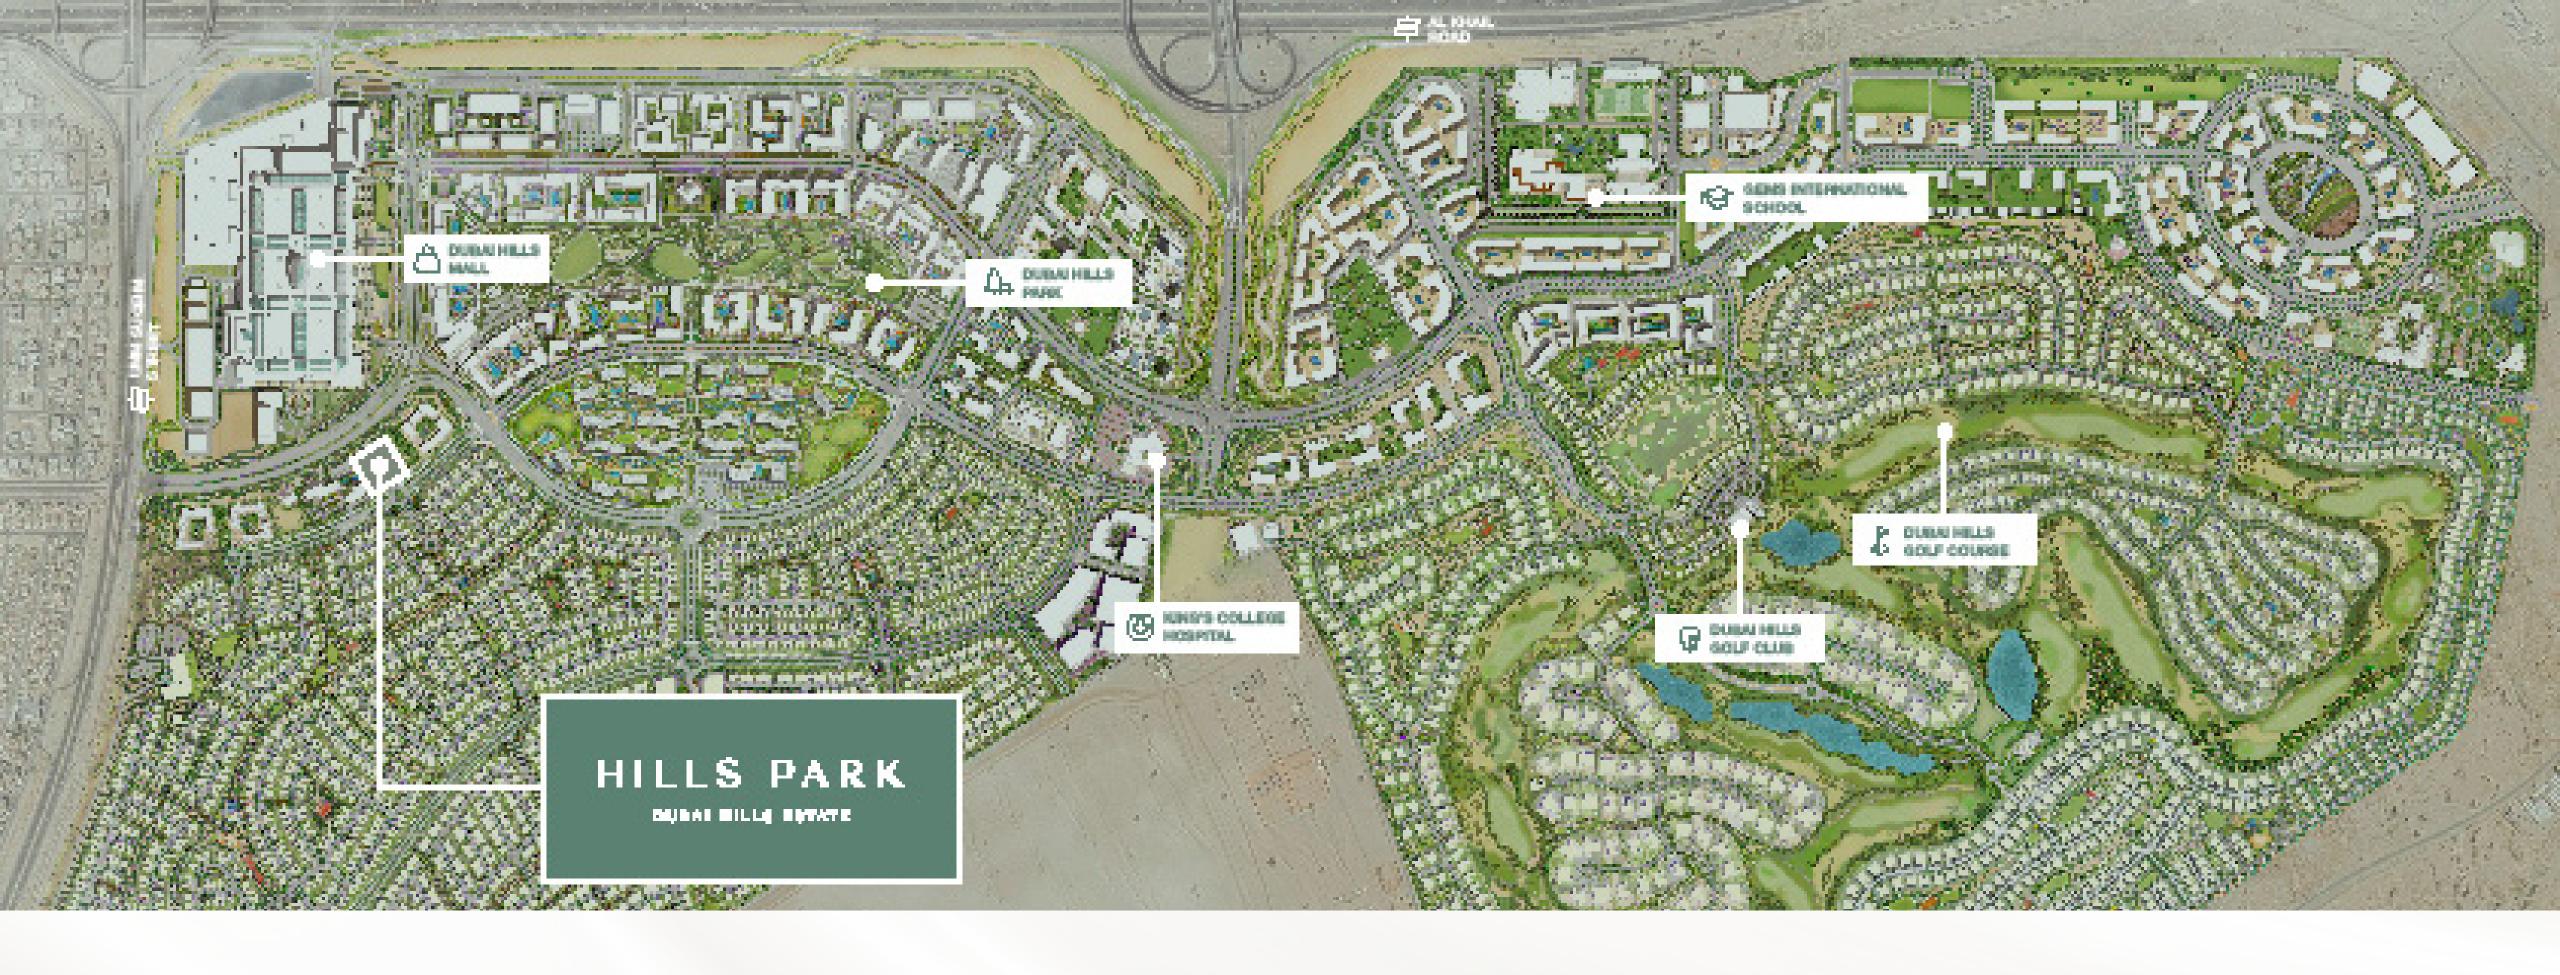

#### Perfectly Positioned

With easy access to Al Khail Road, Hills Park is just minutes away from Downtown Dubai and other business, retail and tourism hubs. Close proximity to planned Etihad Rail and Dubai Metro lines will allow for fast and easy access to airports and other emirates in the near future.

### All You Need and More

With world-class amenities and everything you could possibly need just footsteps away, Hills Park is located in a prime position at the centre of a comprehensive community, offering residents and visitors the very best health, education and recreational facilities, along with a variety of dining, retail, business, and leisure destinations.

#### Dubai Hills Park

Dubai Hills Park is a lush green oasis in the heart of Dubai Hills Estate's southern district. The park encompasses wadi trails, children's play areas, a kids' splash park, sports facilities, an outdoor gym, and much more