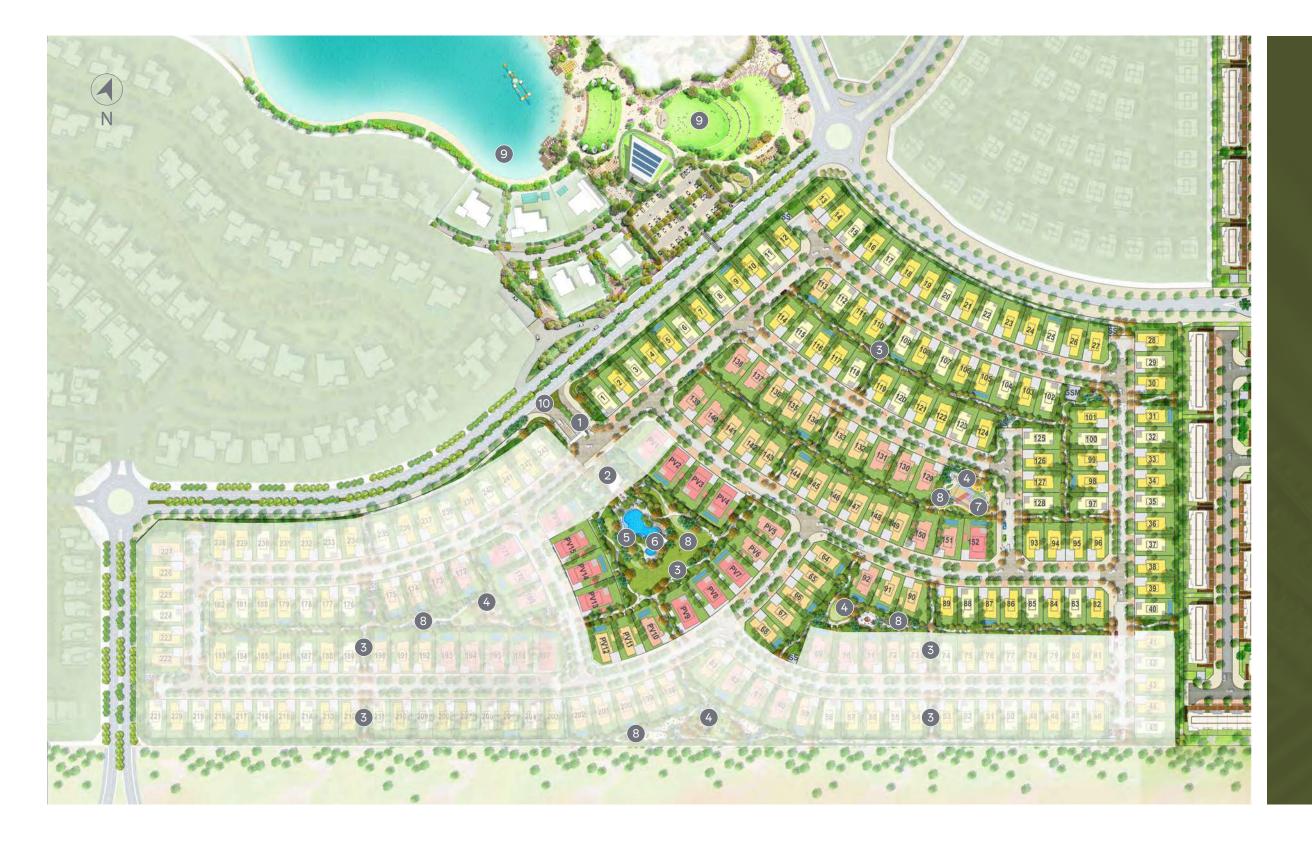

Aerial View of Harmony

## Harmony Masterplan Release 1

- 1 Mail Gated Community
- 2 H Fitness Centre
- 3 **A** Cycling & Jogging Track
- 🚏 Kids Play Areas
- 5 Adult Swimming Pools
- 6 Kids Swimming Pools

- 10 Minute walk to International School & Community Centre