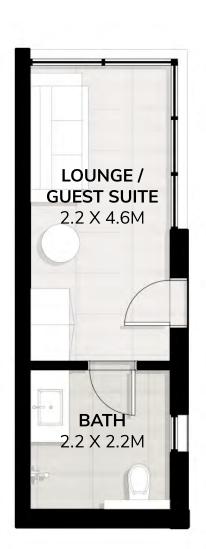

#### Layout 3 Canvas

The Canvas Suite is designed to provide extra space for relaxing and hosting guests, with a lounge / guest suite that includes bathroom facilities for extra privacy and convenience.

### **Garden Suite**

Total Area Size

18 SQM 195 SQ.FT.

Layout 1 Creative

Layout 2 Wellness

Layout 3 Canvas

Layout 4 Culinary