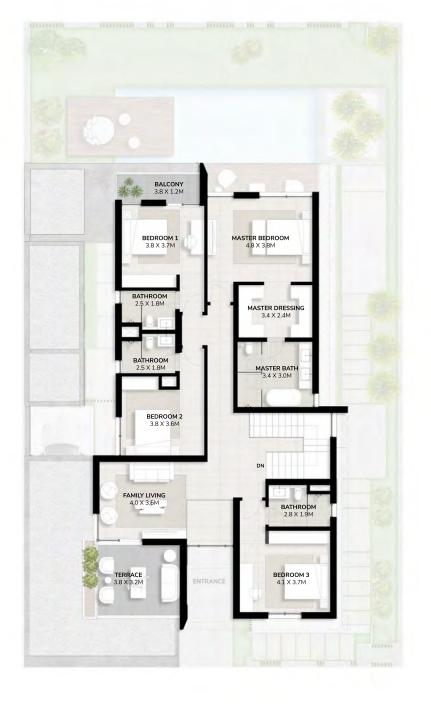

# The Fluid Space of Four

Designed to make life flow, the four-bedroom villa has timeless architecture that creates the sense of fluid space. It's evident in the naturally illuminated interiors from large living areas that open to the sprawling garden, the walk-in closet in the master bedroom, spacious independent closed kitchen, en-suite bathrooms, generous storage across the villa and choice of family room arrangements.

## 4 Bedroom Villa + Garden Suite

Total Area Size 364 SQM 3,915 SQ.FT.

SPACE TO IMAGINE MORE
Select from 4 Garden Suite options

Creative Wellness Canvas

Culinary

**GROUND FLOOR** 