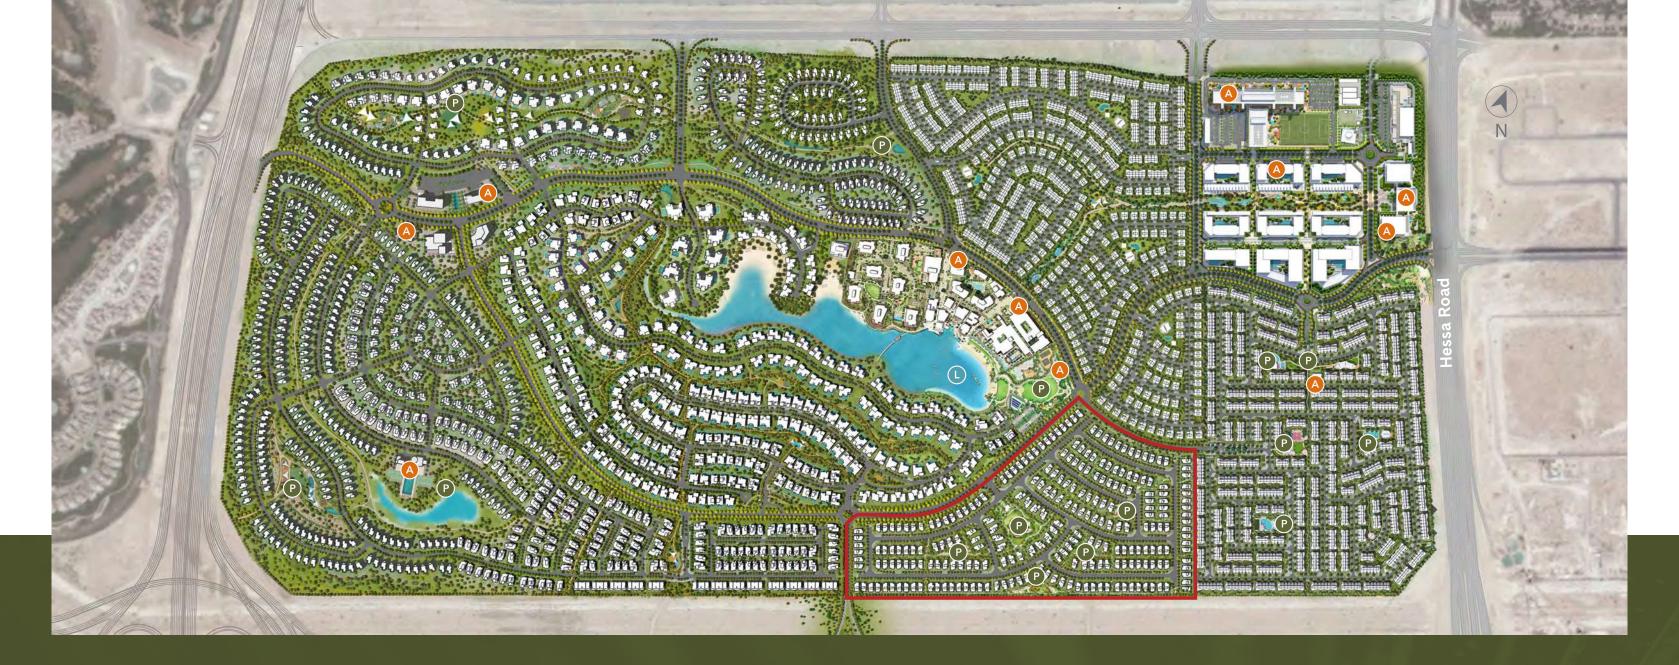

## Harmony Masterplan Release 1

- 1 Mail Gated Community
- 2 H Fitness Centre
- 3 **A** Cycling & Jogging Track
- 🚏 Kids Play Areas
- 5 Adult Swimming Pools
- 6 Kids Swimming Pools

- 10 Minute walk to International School & Community Centre