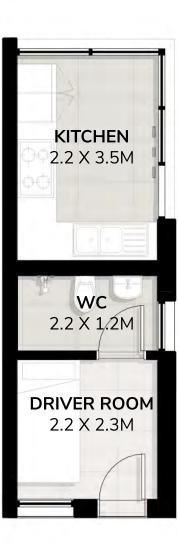

## Layout 1 Creative

Create more space for you, thanks to a suite containing a studio / office. Indulge in your favourite past time, from your own music to your own library. As well as space to grow, there are WC facilities and a driver's room.

### **Garden Suite**

Total Area Size

18 SQM 195 SQ.FT.

Layout 1 Creative

Layout 2 Wellness

Layout 3 Canvas

Layout 4 Culinary