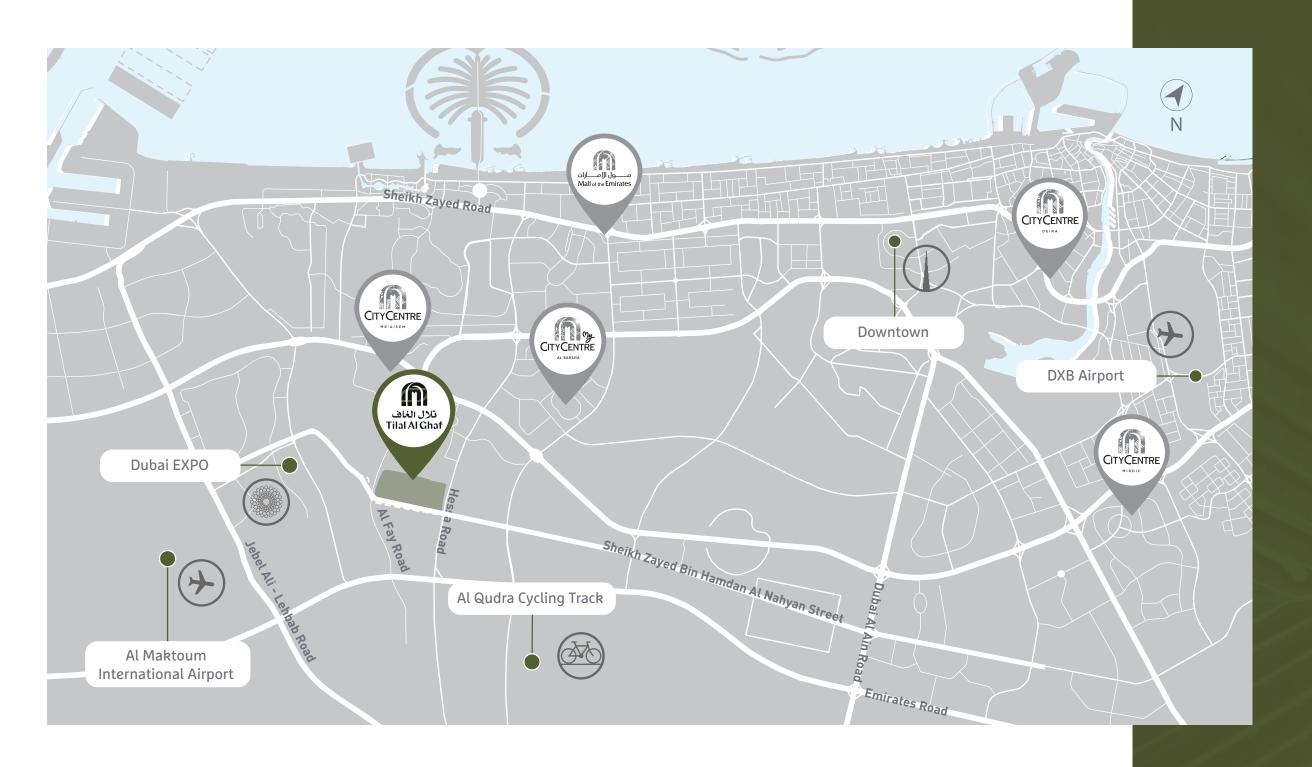

## At the Centre of it all

Life is great when you are far away from the crowds yet connected to everything that's essential.

Tilal Al Ghaf's central location will allow you easy access to the things most important to you.

- 29 Mins

  Dubai International Airport
- 25 Mins
  Al Maktoum International Airport
- 15 Mins
  Mall of the Emirates
- 20 Mins
  Downtown
- 40 Mins

  Al Qudra cycling track
- 17 Mins Expo 2020 Dubai