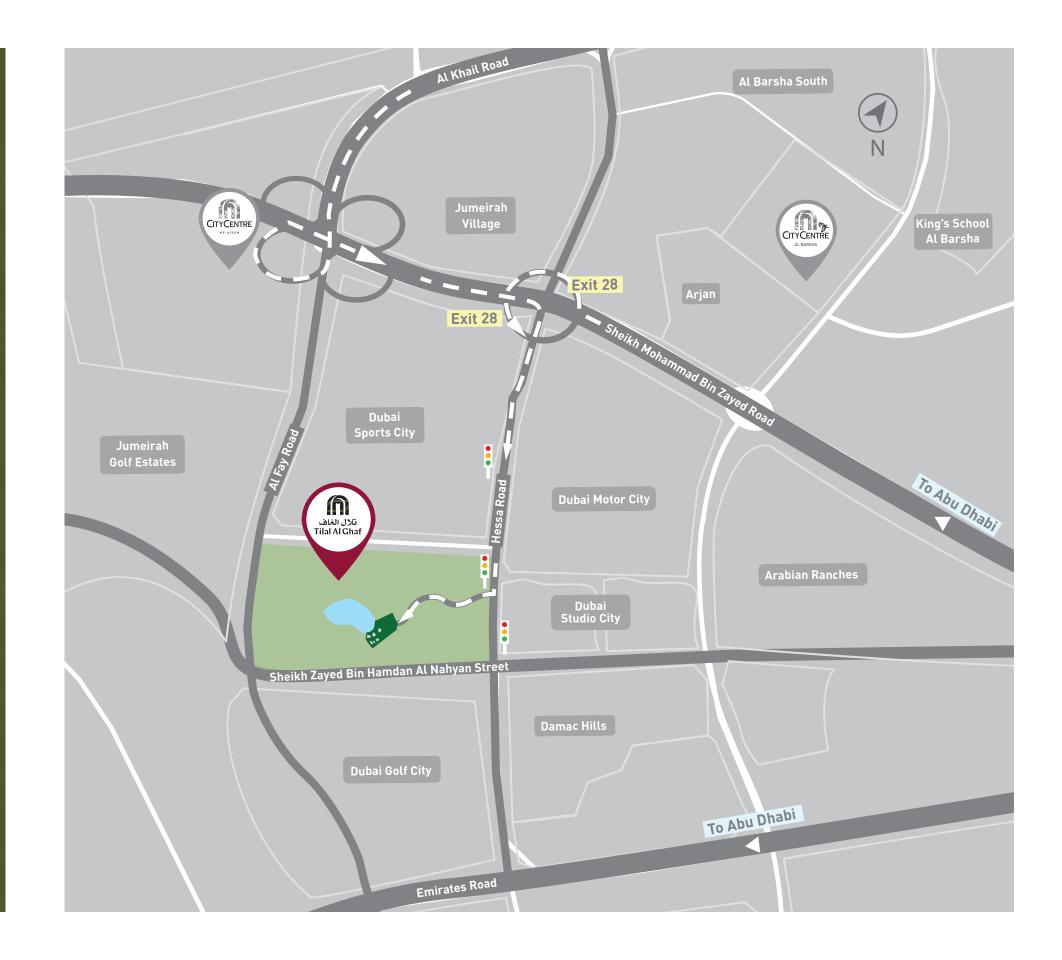

## At the Centre of it all

Life is great when you are far away from the crowds yet connected to everything that's essential.

Tilal Al Ghaf's central location will allow you easy access to the things most important to you.

- 29 Mins

  Dubai International Airport
- 25 Mins
  Al Maktoum International Airport
- 15 Mins
  Mall of the Emirates
- 20 Mins
  Downtown
- 40 Mins

  Al Qudra cycling track
- 17 Mins Expo 2020 Dubai