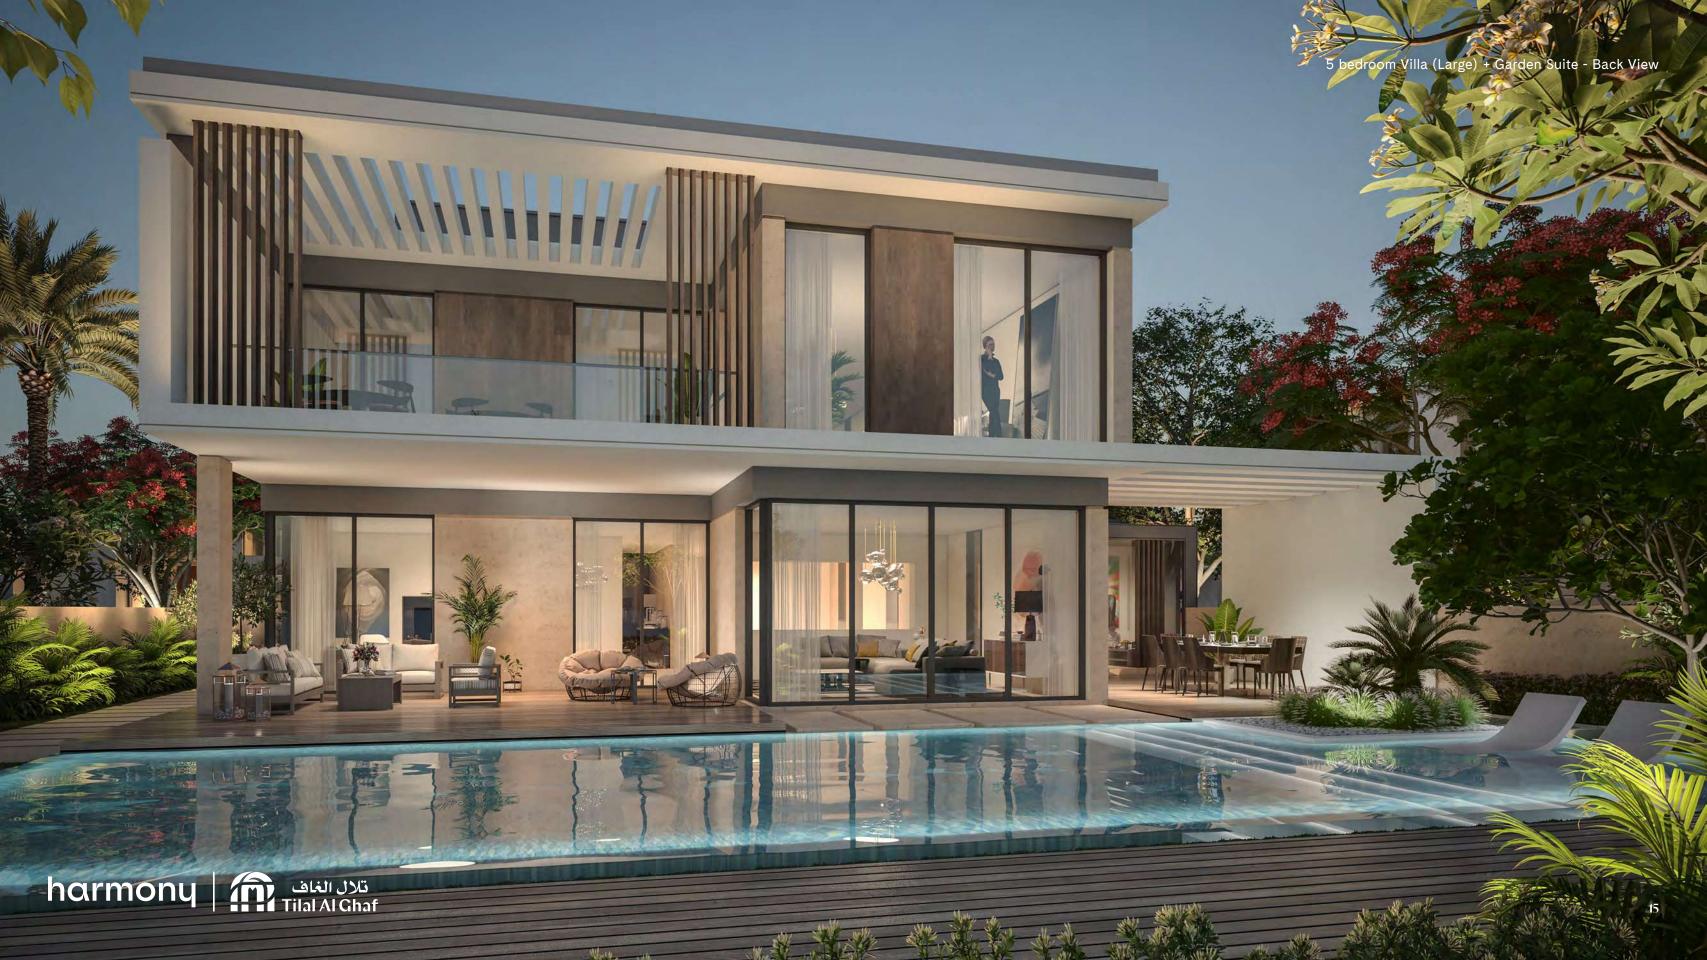

## The Expanse of Five

Modernity and elegance are celebrated in the five-bedroom villa. Its' expansive plot size means spacious living areas - large garden, room areas that are naturally lit with en-suite bathrooms, a stylish independent closed kitchen generous in dimensions, no shortage of storage and large walk in closet within the master bedroom. The arrangement of the family room is yours to choose.

5 Bedroom Villa (Large) + Garden Suite - Front View

## 5 Bedroom Villa (Large) + Garden Suite

Total Area Size 479 SQM 5,154 SQ.FT.

SPACE TO IMAGINE MORE Select from 4 Garden Suite options

Creative Wellness Canvas

Culinary

GROUND FLOOR