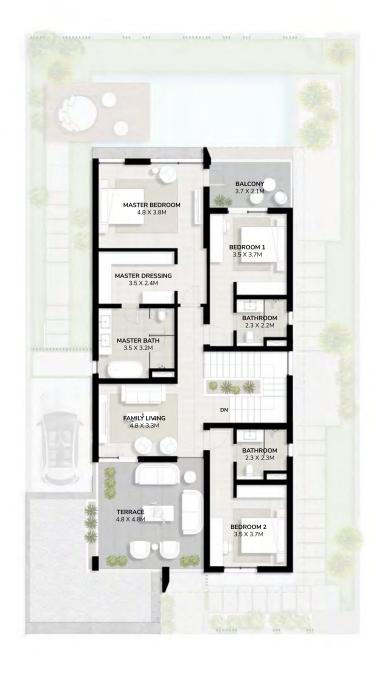

## The Expanse of Five

Modernity and elegance are celebrated in the five-bedroom villa. Its' expansive plot size means spacious living areas - large garden, room areas that are naturally lit with en-suite bathrooms, a stylish independent closed kitchen generous in dimensions, no shortage of storage and large walk in closet within the master bedroom. The arrangement of the family room is yours to choose.

## 5 Bedroom Villa (Large) + Garden Suite

Total Area Size 479 SQM 5,154 SQ.FT.

SPACE TO IMAGINE MORE Select from 4 Garden Suite options

Creative Wellness Canvas

Culinary

GROUND FLOOR

## 5 Bedroom Villa+ Garden Suite

Total Area Size 410 SQM 4,416 SQ.FT.

SPACE TO IMAGINE MORE Select from 4 Garden Suite options

Creative Wellness Canvas Culinary

GROUND FLOOR