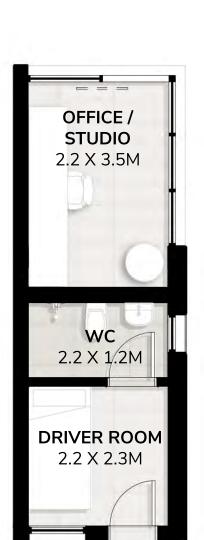

## Layout 1 Creative

Create more space for you, thanks to a suite containing a studio / office. Indulge in your favourite past time, from your own music to your own library. As well as space to grow, there are WC facilities and a driver's room.

### **Garden Suite**

Total Area Size

18 SQM 195 SQ.FT.

Layout 1 Creative

Layout 2 Wellness

Layout 3 Canvas

Layout 4 Culinary