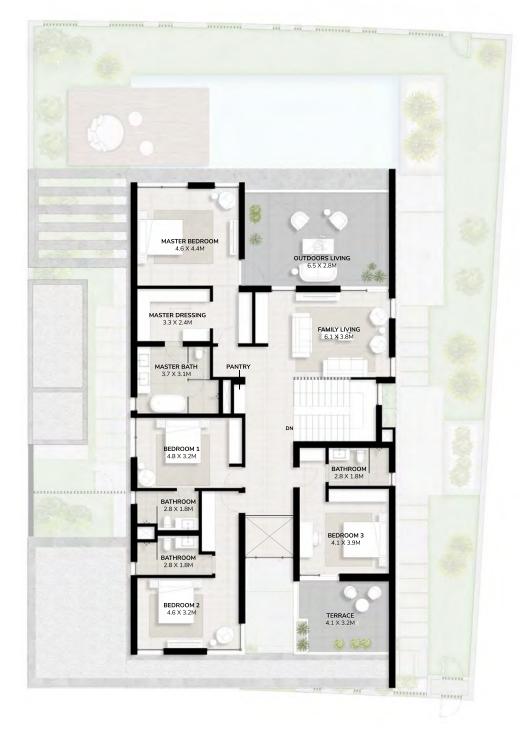

## 4 Bedroom Villa + Garden Suite

Total Area Size 364 SQM 3,915 SQ.FT.

SPACE TO IMAGINE MORE
Select from 4 Garden Suite options

Creative Wellness Canvas

Culinary

**GROUND FLOOR** 