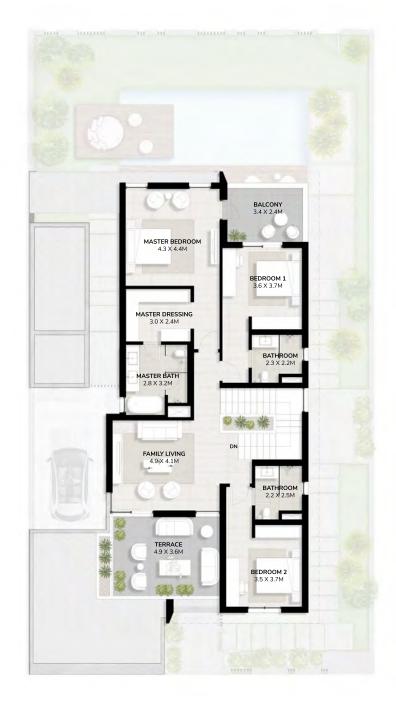

## 5 Bedroom Villa (Large) + Garden Suite

Total Area Size 479 SQM 5,154 SQ.FT.

SPACE TO IMAGINE MORE Select from 4 Garden Suite options

Creative Wellness Canvas

Culinary

GROUND FLOOR

## 5 Bedroom Villa+ Garden Suite

Total Area Size 410 SQM 4,416 SQ.FT.

SPACE TO IMAGINE MORE Select from 4 Garden Suite options

Creative Wellness Canvas Culinary

GROUND FLOOR