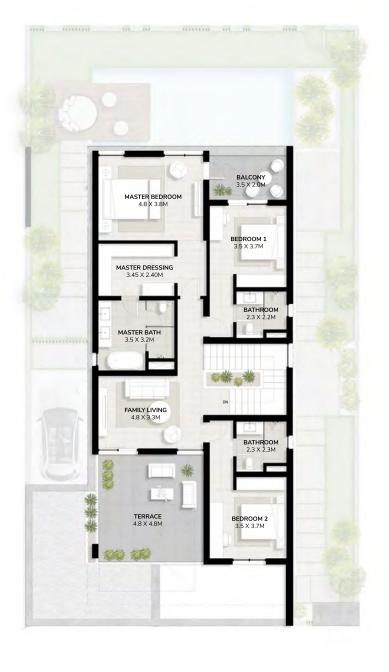

# The Fluid Space of Four

Designed to make life flow, the four-bedroom villa has timeless architecture that creates the sense of fluid space. It's evident in the naturally illuminated interiors from large living areas that open to the sprawling garden, the walk-in closet in the master bedroom, spacious independent closed kitchen, en-suite bathrooms, generous storage across the villa and choice of family room arrangements.

## 4 Bedroom Villa + Garden Suite

Total Area Size 364 SQM 3,915 SQ.FT.

SPACE TO IMAGINE MORE
Select from 4 Garden Suite options

Creative Wellness Canvas

Culinary

**GROUND FLOOR** 