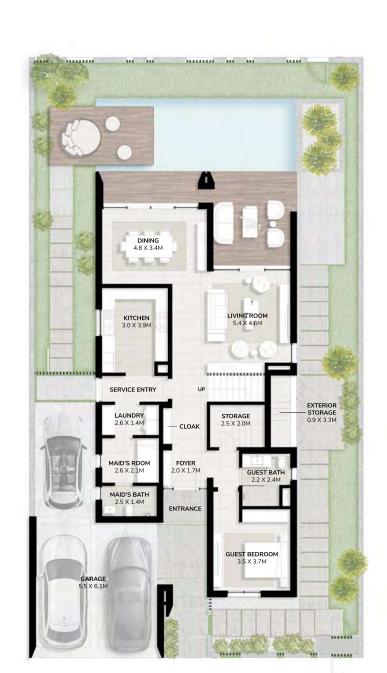

# The Fluid Space of Four

Designed to make life flow, the four-bedroom villa has timeless architecture that creates the sense of fluid space. It's evident in the naturally illuminated interiors from large living areas that open to the sprawling garden, the walk-in closet in the master bedroom, spacious independent closed kitchen, en-suite bathrooms, generous storage across the villa and choice of family room arrangements.

## 4 Bedroom Villa + Garden Suite

Total Area Size 364 SQM 3,915 SQ.FT.

SPACE TO IMAGINE MORE
Select from 4 Garden Suite options

Creative Wellness Canvas

Culinary

**GROUND FLOOR** 