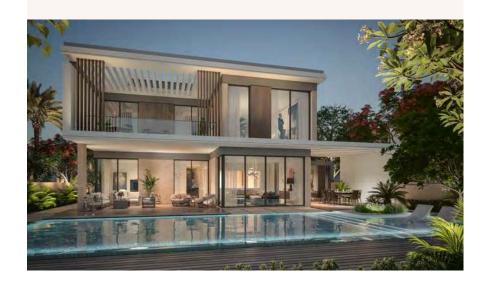

#### 4 Bedroom Villa + Garden Suite - Front View

# The Fluid Space of Four

Designed to make life flow, the four-bedroom villa has timeless architecture that creates the sense of fluid space. It's evident in the naturally illuminated interiors from large living areas that open to the sprawling garden, the walk-in closet in the master bedroom, spacious independent closed kitchen, en-suite bathrooms, generous storage across the villa and choice of family room arrangements.