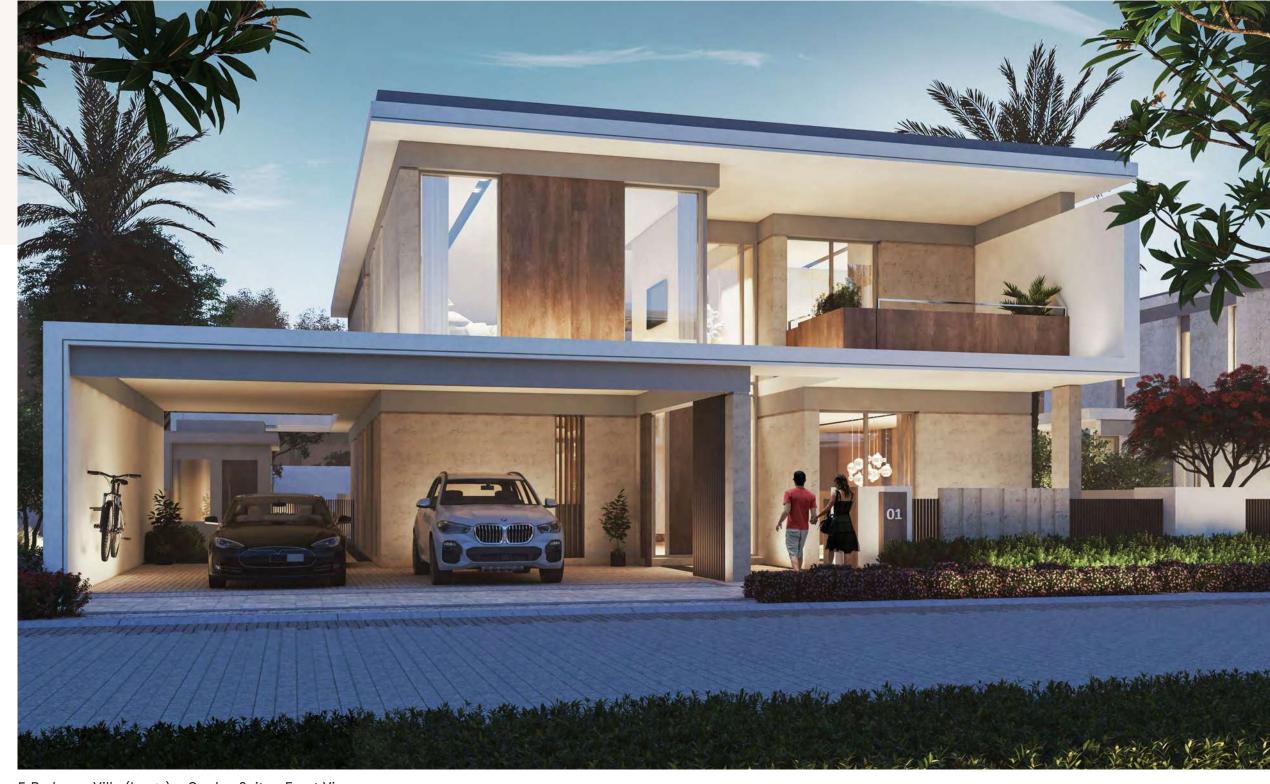

## The Expanse of Five

Modernity and elegance are celebrated in the five-bedroom villa. Its' expansive plot size means spacious living areas - large garden, room areas that are naturally lit with en-suite bathrooms, a stylish independent closed kitchen generous in dimensions, no shortage of storage and large walk in closet within the master bedroom. The arrangement of the family room is yours to choose.

## 5 Bedroom Villa (Large) + Garden Suite

Total Area Size 479 SQM 5,154 SQ.FT.

SPACE TO IMAGINE MORE Select from 4 Garden Suite options

Creative Wellness Canvas

Culinary

GROUND FLOOR