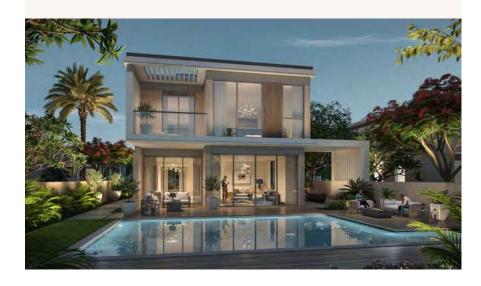

#### 4 Bedroom Villa + Garden Suite - Front View

# The Fluid Space of Four

Designed to make life flow, the four-bedroom villa has timeless architecture that creates the sense of fluid space. It's evident in the naturally illuminated interiors from large living areas that open to the sprawling garden, the walk-in closet in the master bedroom, spacious independent closed kitchen, en-suite bathrooms, generous storage across the villa and choice of family room arrangements.