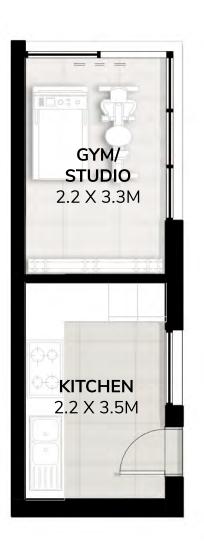

#### Layout 2 Wellness

For those with a desire to have more space for yoga or to workout, the Wellness Suite layout offers gym / studio space plus kitchen - the perfect solution for your very own retreat.

### **Garden Suite**

Total Area Size

18 SQM 195 SQ.FT.

Layout 1 Creative

Layout 2 Wellness

Layout 3 Canvas

Layout 4 Culinary