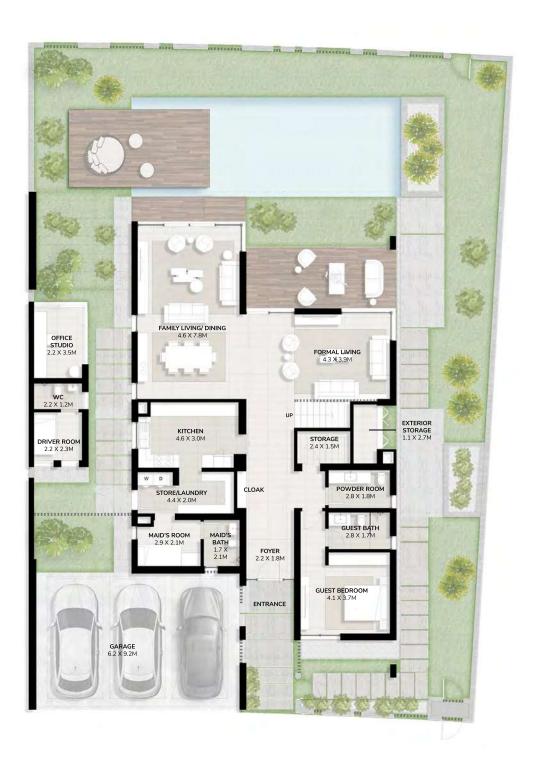

## 4 Bedroom Villa + Garden Suite

Total Area Size 364 SQM 3,915 SQ.FT.

SPACE TO IMAGINE MORE
Select from 4 Garden Suite options

Creative Wellness Canvas

Culinary

**GROUND FLOOR** 