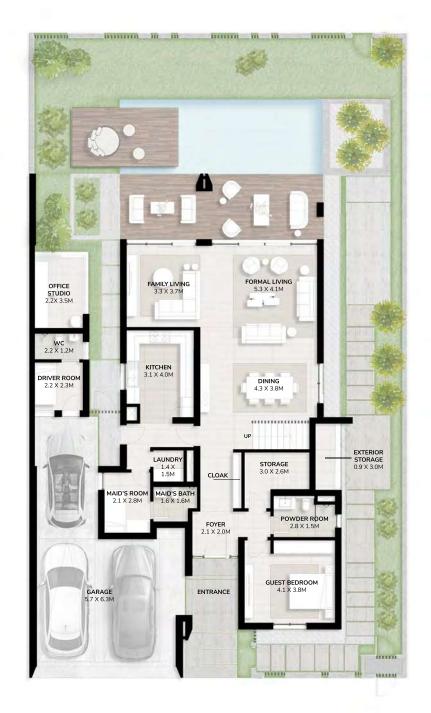

# The Fluid Space of Four

Designed to make life flow, the four-bedroom villa has timeless architecture that creates the sense of fluid space. It's evident in the naturally illuminated interiors from large living areas that open to the sprawling garden, the walk-in closet in the master bedroom, spacious independent closed kitchen, en-suite bathrooms, generous storage across the villa and choice of family room arrangements.

## 4 Bedroom Villa + Garden Suite

Total Area Size 364 SQM 3,915 SQ.FT.

SPACE TO IMAGINE MORE
Select from 4 Garden Suite options

Creative Wellness Canvas

Culinary

**GROUND FLOOR** 