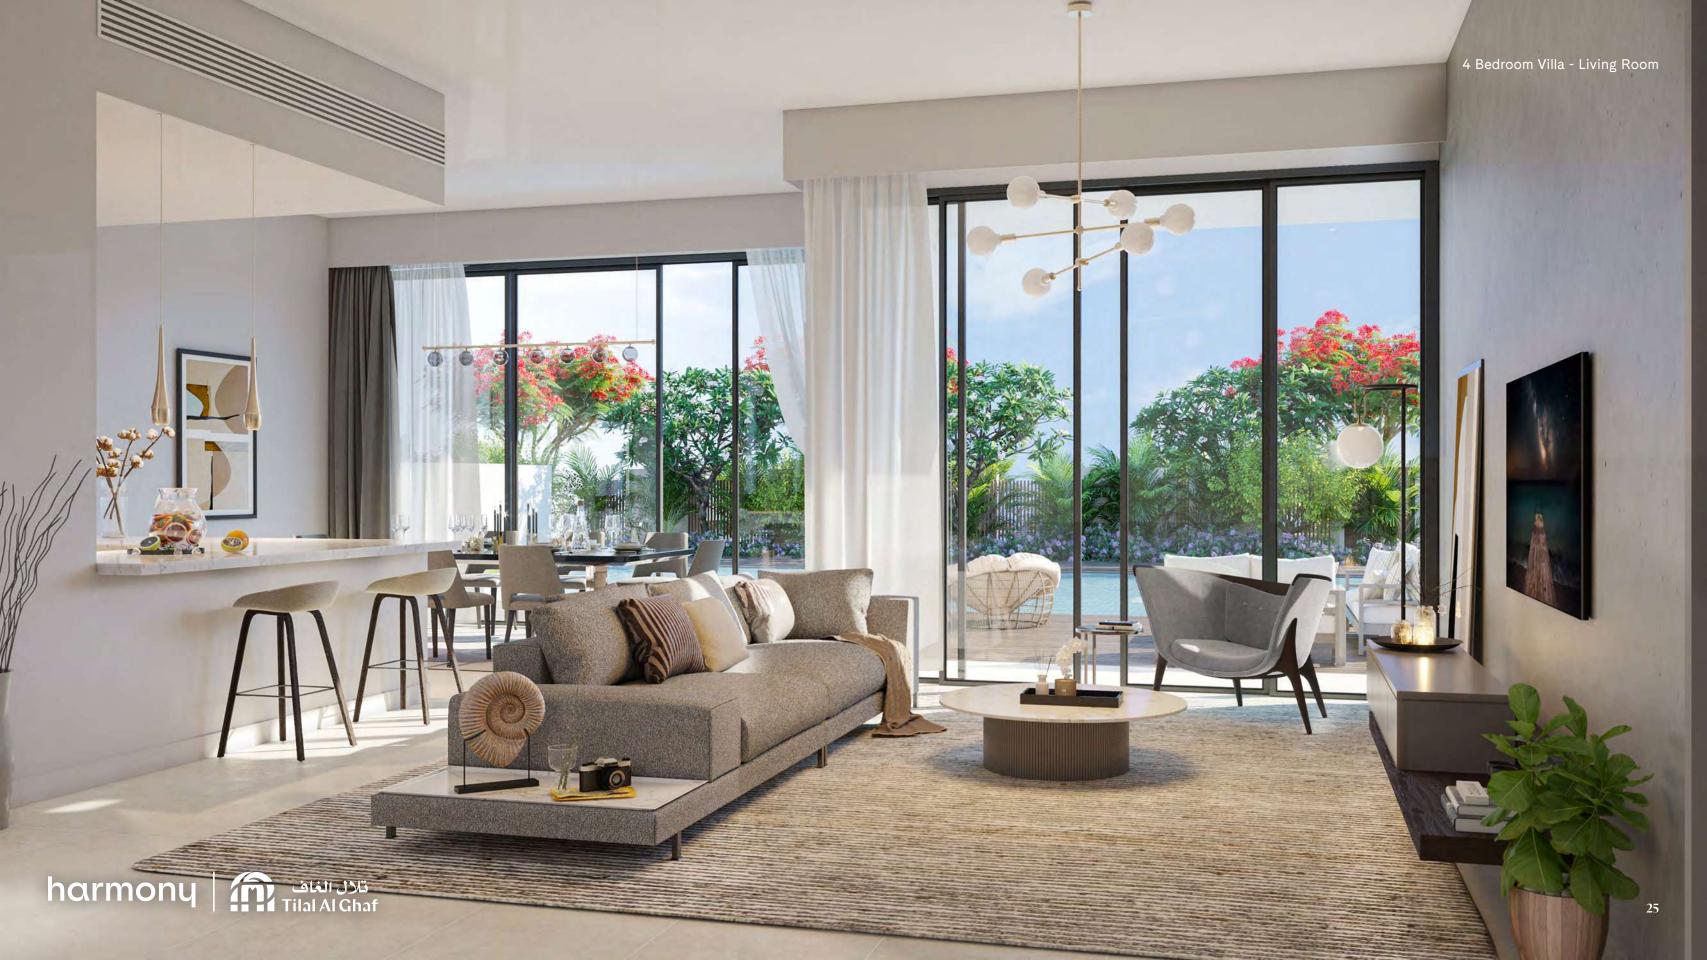

# The Fluid Space of Four

Designed to make life flow, the four-bedroom villa has timeless architecture that creates the sense of fluid space. It's evident in the naturally illuminated interiors from large living areas that open to the sprawling garden, the walk-in closet in the master bedroom, spacious independent closed kitchen, en-suite bathrooms, generous storage across the villa and choice of family room arrangements.

## 4 Bedroom Villa + Garden Suite

Total Area Size 364 SQM 3,915 SQ.FT.

SPACE TO IMAGINE MORE
Select from 4 Garden Suite options

Creative Wellness Canvas

Culinary

**GROUND FLOOR** 