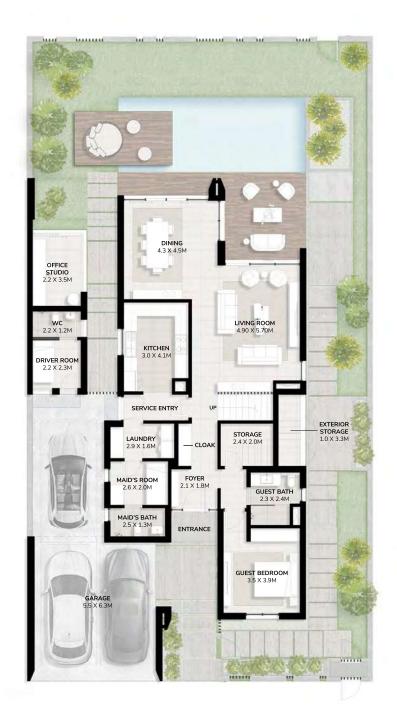

## 5 Bedroom Villa (Large) + Garden Suite

Total Area Size 479 SQM 5,154 SQ.FT.

SPACE TO IMAGINE MORE Select from 4 Garden Suite options

Creative Wellness Canvas

Culinary

GROUND FLOOR

## 5 Bedroom Villa+ Garden Suite

Total Area Size 410 SQM 4,416 SQ.FT.

SPACE TO IMAGINE MORE Select from 4 Garden Suite options

Creative Wellness Canvas Culinary

GROUND FLOOR