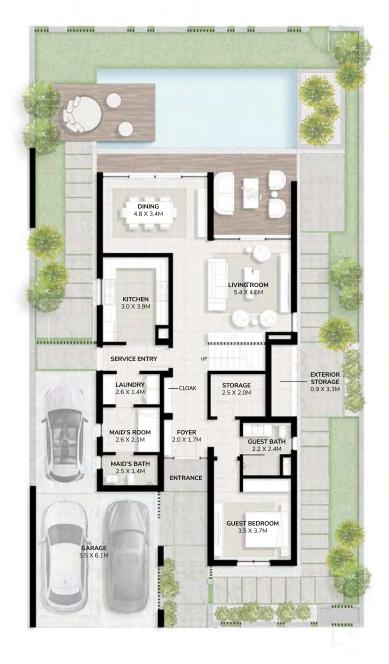

# The Fluid Space of Four

Designed to make life flow, the four-bedroom villa has timeless architecture that creates the sense of fluid space. It's evident in the naturally illuminated interiors from large living areas that open to the sprawling garden, the walk-in closet in the master bedroom, spacious independent closed kitchen, en-suite bathrooms, generous storage across the villa and choice of family room arrangements.

## 4 Bedroom Villa + Garden Suite

Total Area Size 364 SQM 3,915 SQ.FT.

SPACE TO IMAGINE MORE
Select from 4 Garden Suite options

Creative Wellness Canvas

Culinary

**GROUND FLOOR** 