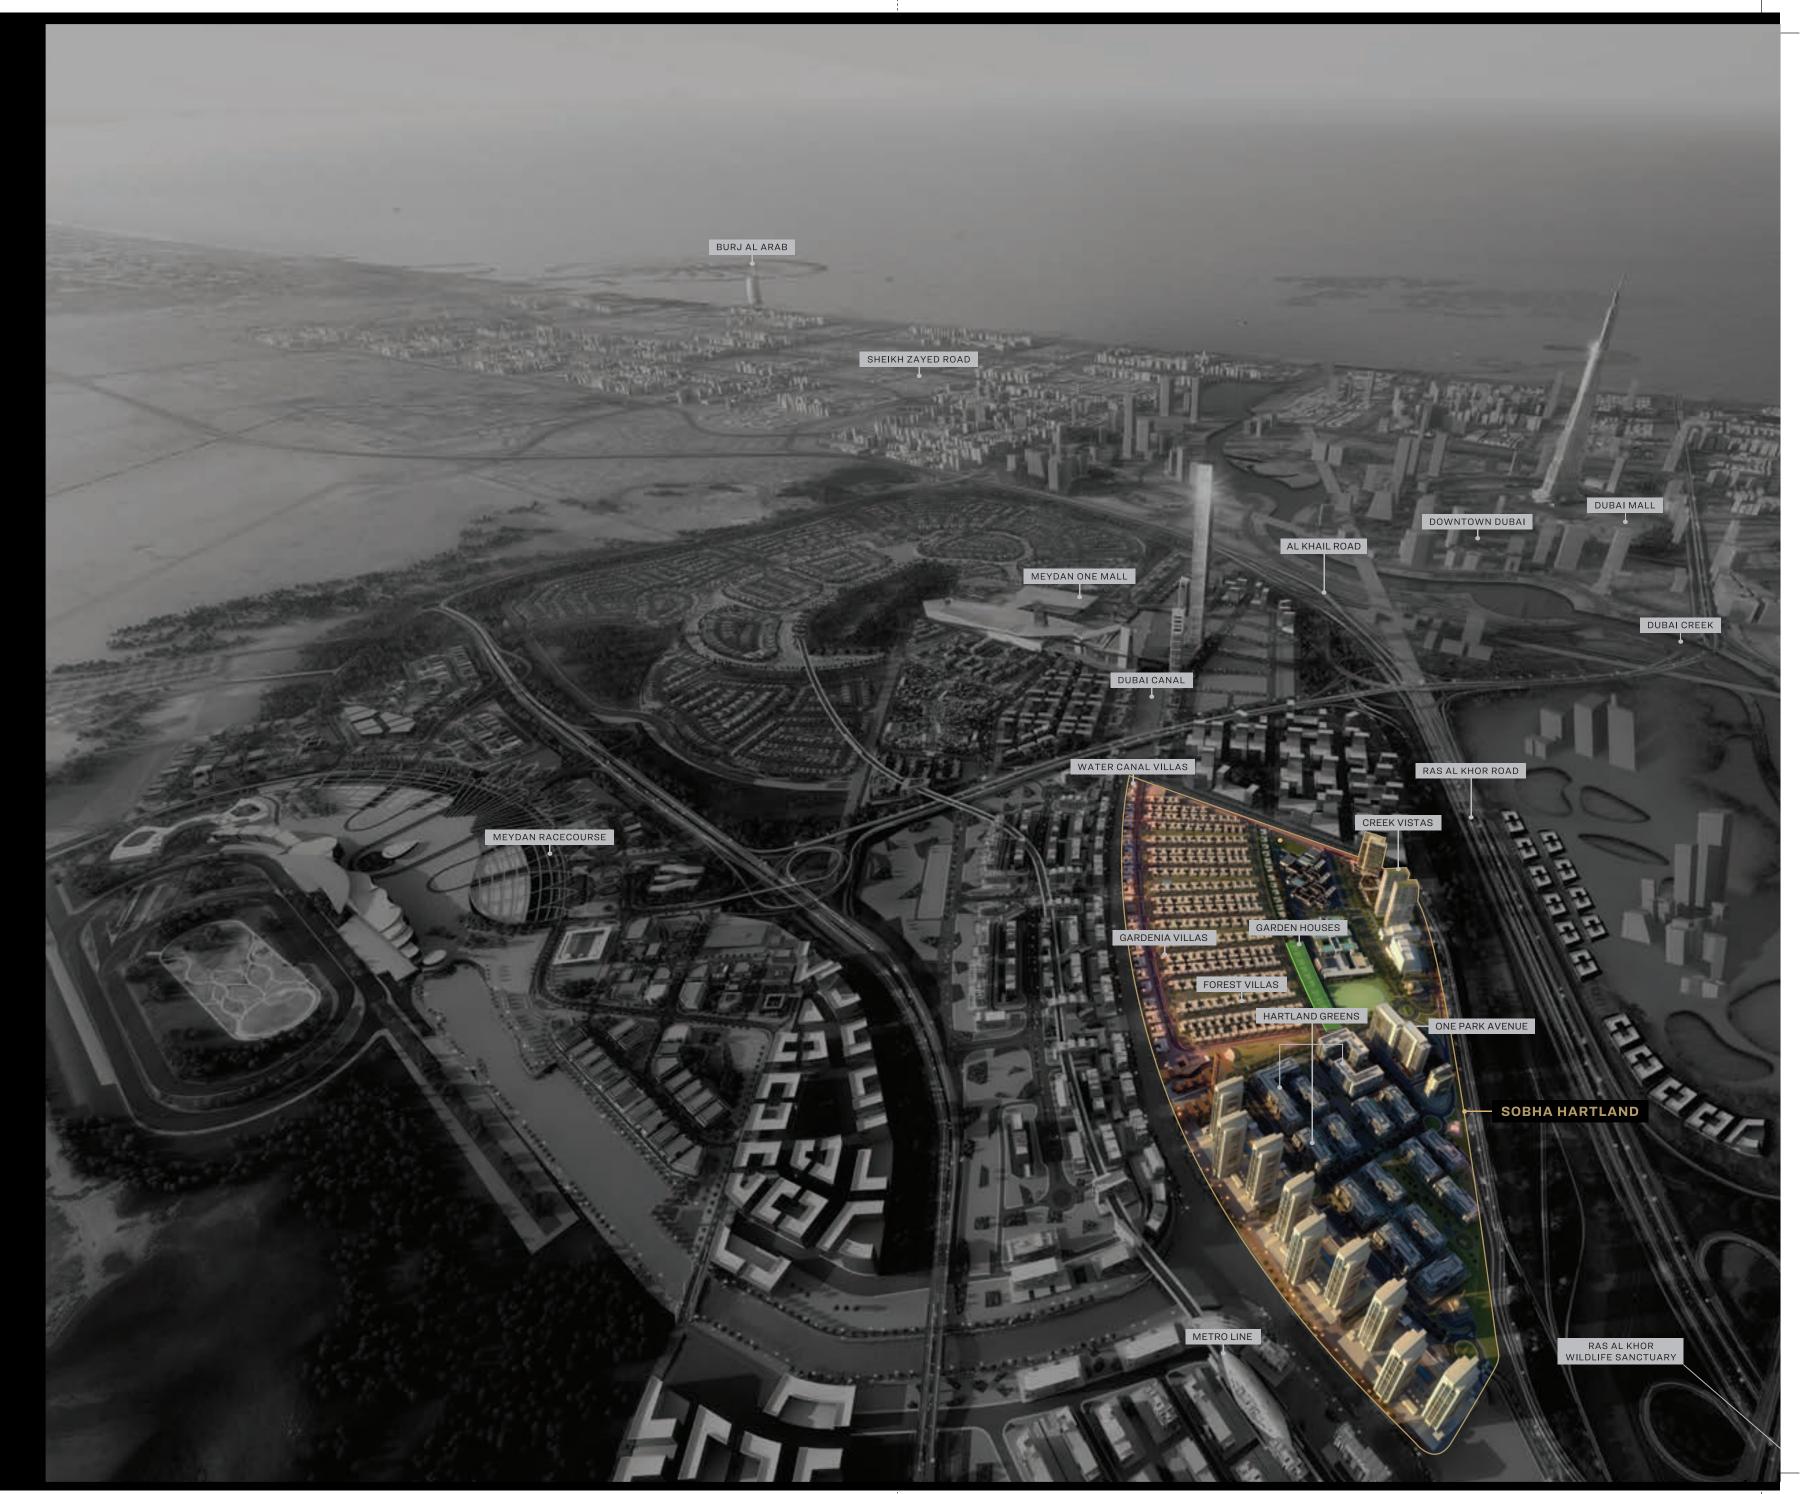

Set against the backdrop of the Dubai Water Canal, the city's key attractions are just minutes away.

The iconic Burj Khalifa and the Downtown experiences are 5 minutes away. The pristine Ras Al Khor

Wildlife Sanctuary and the Meydan Racecourse are around the corner. And the Dubai metro is set to pass alongside, to provide quick access to the heart of Dubai International Financial Centre (DIFC), and the rest of the city.