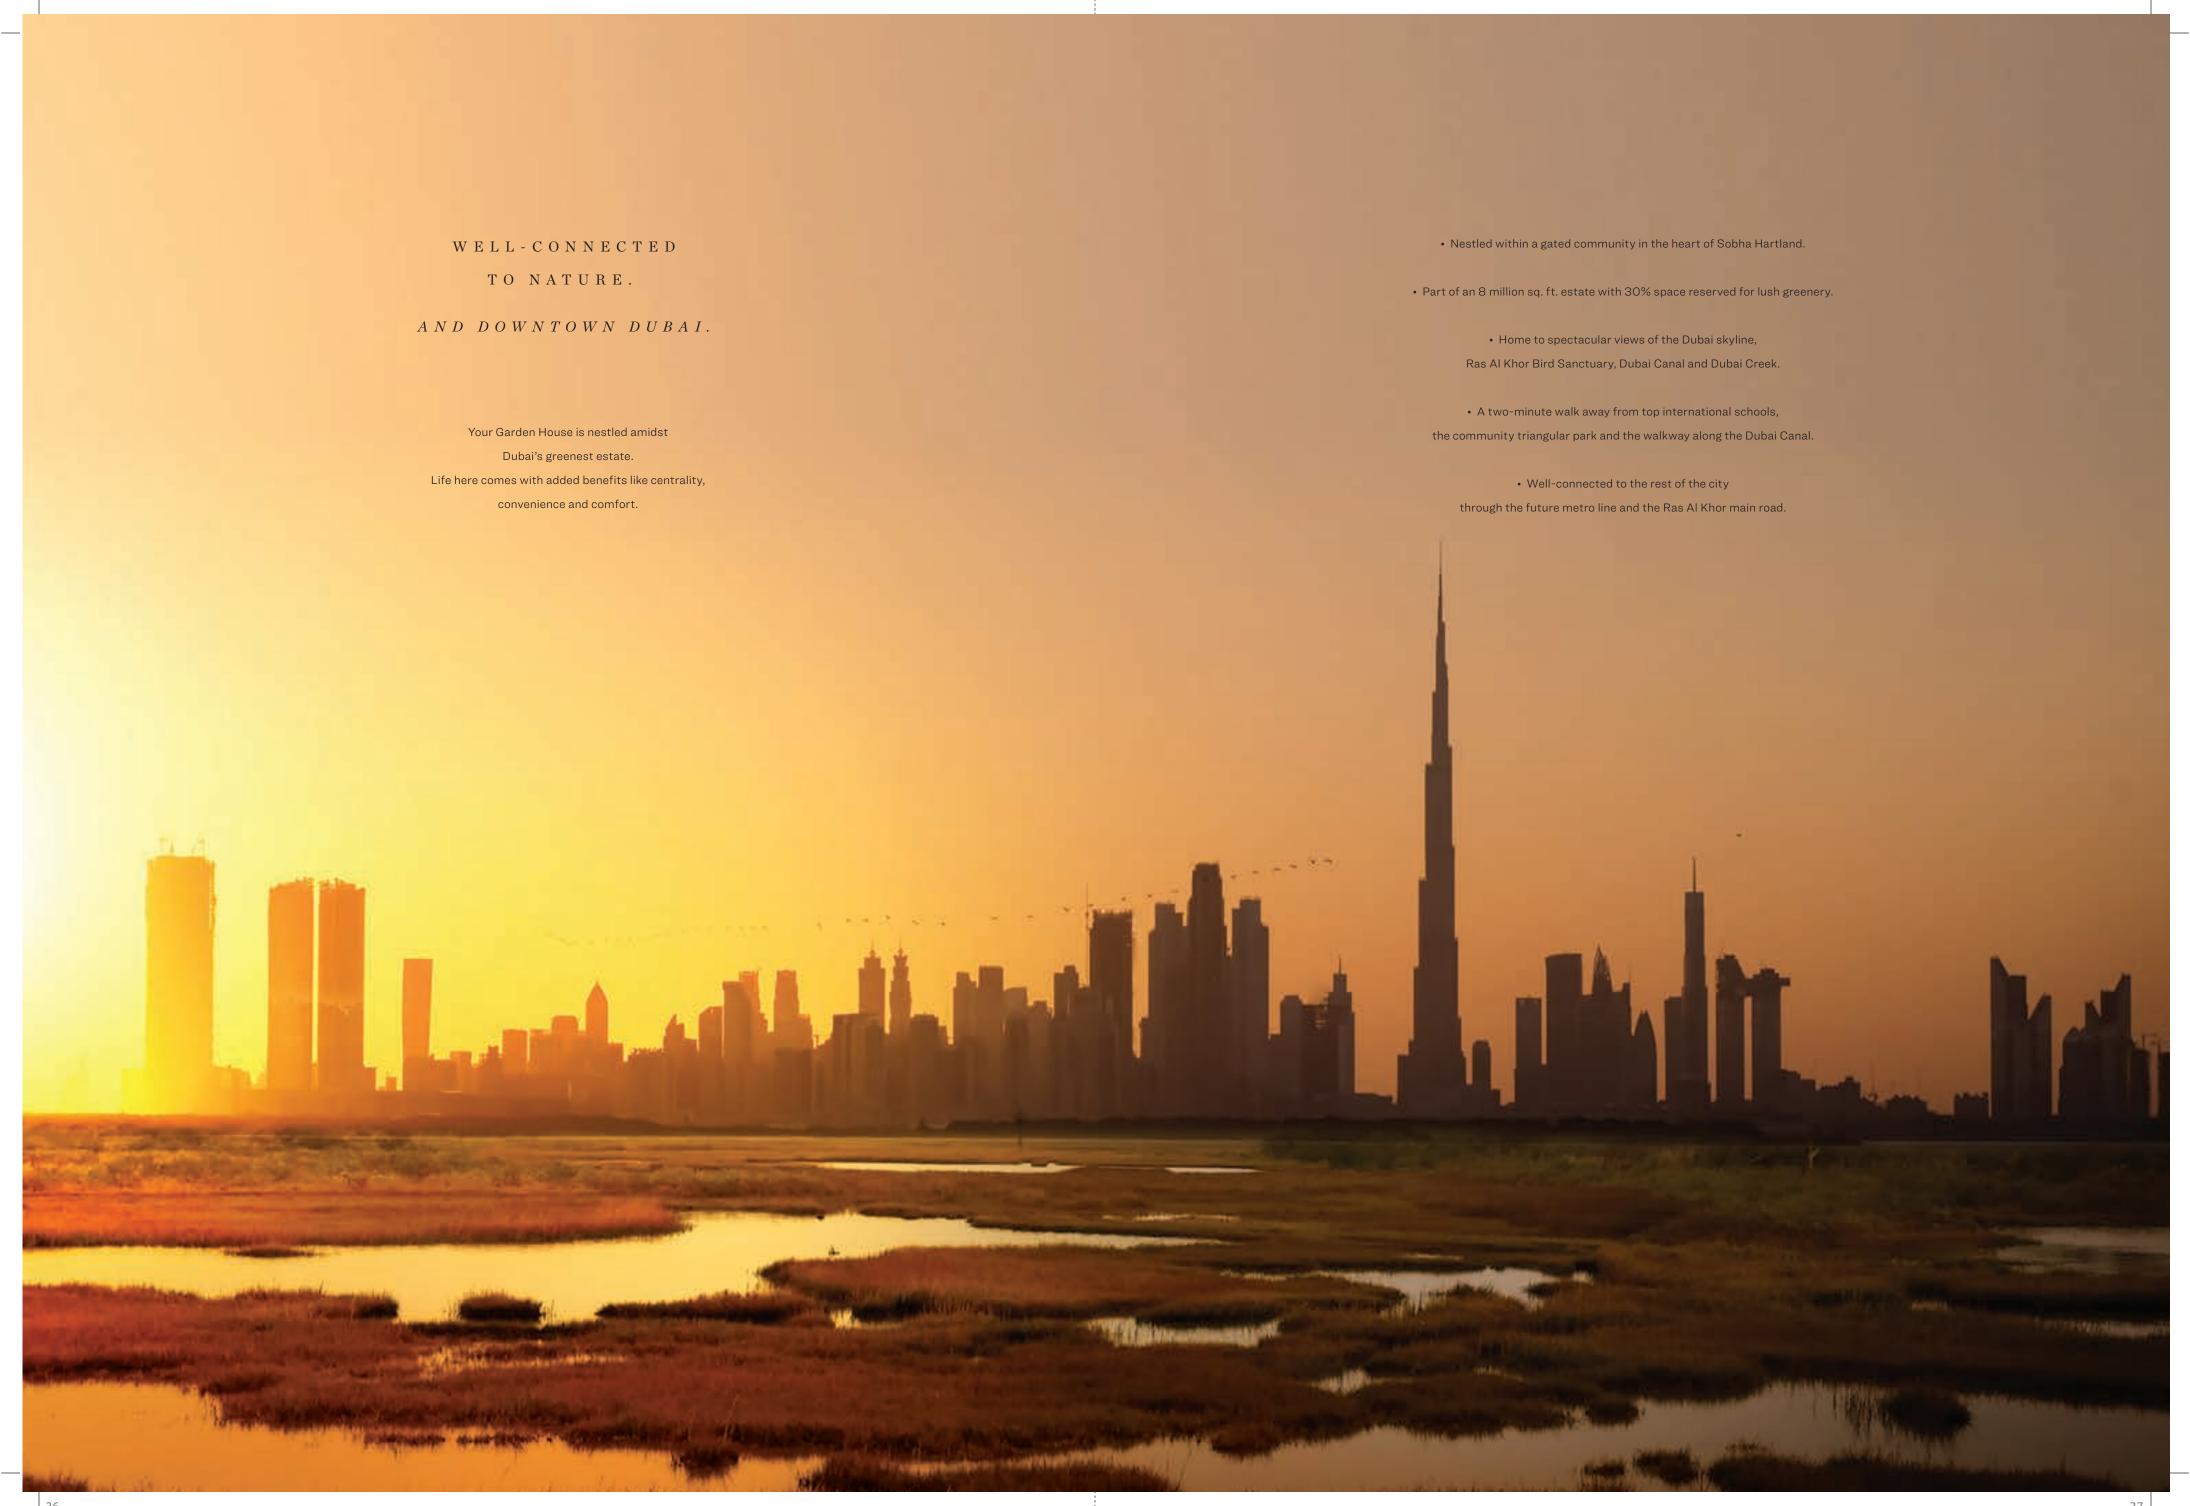

Set against the backdrop of the Dubai Water Canal, the city's key attractions are just minutes away.

The iconic Burj Khalifa and the Downtown experiences are 5 minutes away. The pristine Ras Al Khor

Wildlife Sanctuary and the Meydan Racecourse are around the corner. And the Dubai metro is set to pass alongside, to provide quick access to the heart of Dubai International Financial Centre (DIFC), and the rest of the city.