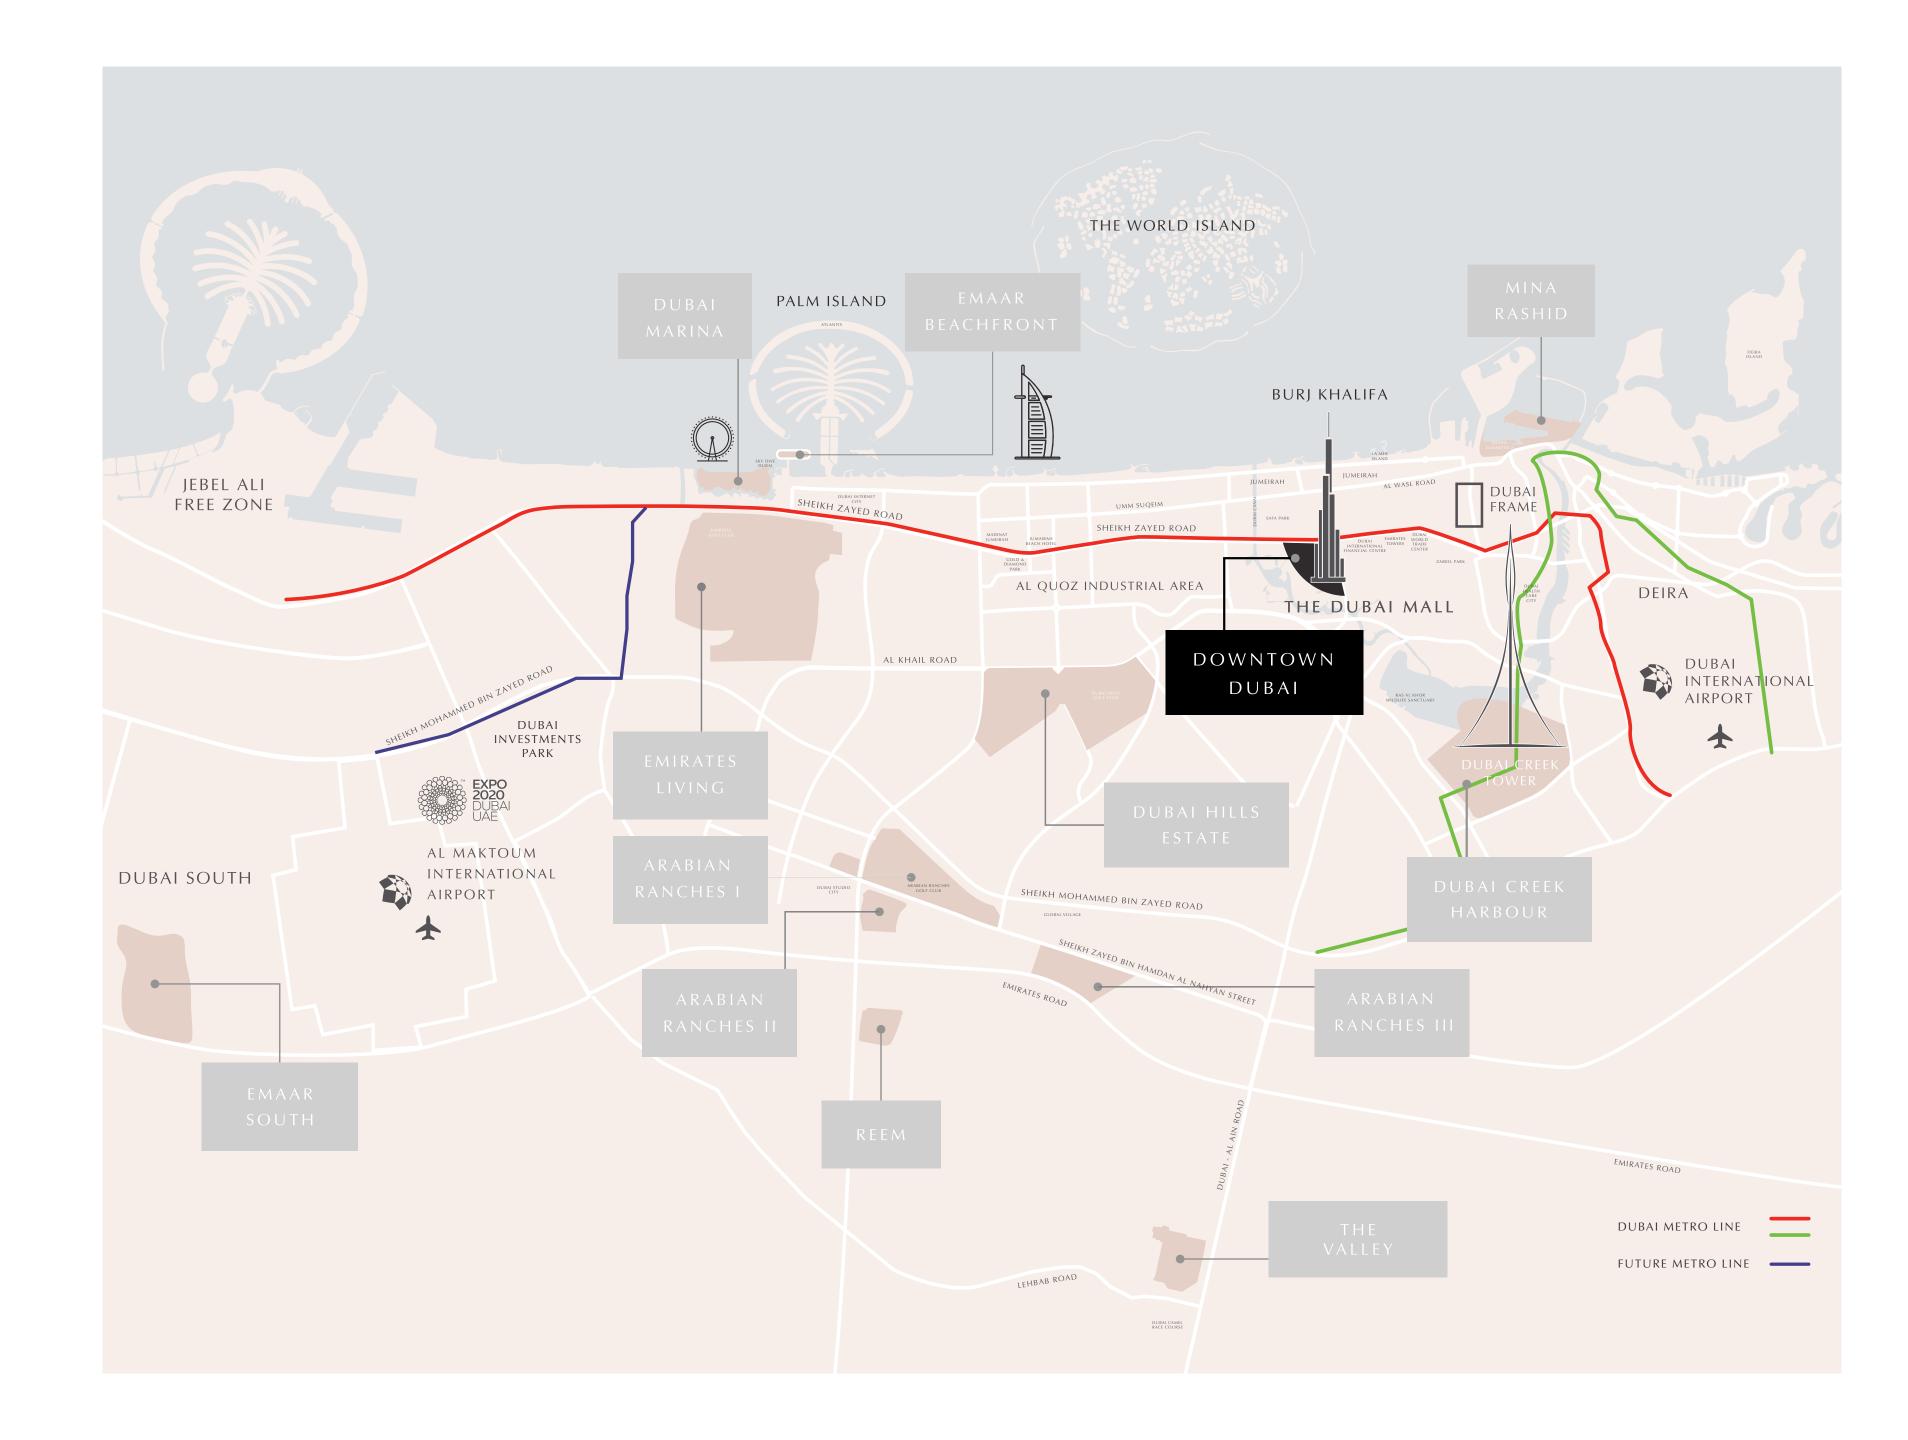

## Perfectly Situated

GRANDE

### Glamorous City Sights, from a New Perspective

Nestled within the Lakefront Promenade and towering over the bustling Opera District, GRANDE SIGNATURE RESIDENCES offers unobstructed, scenic views of The Burj Khalifa, Burj Park and a front row seat to The Dubai Fountain show.

**PROXIMITY** 