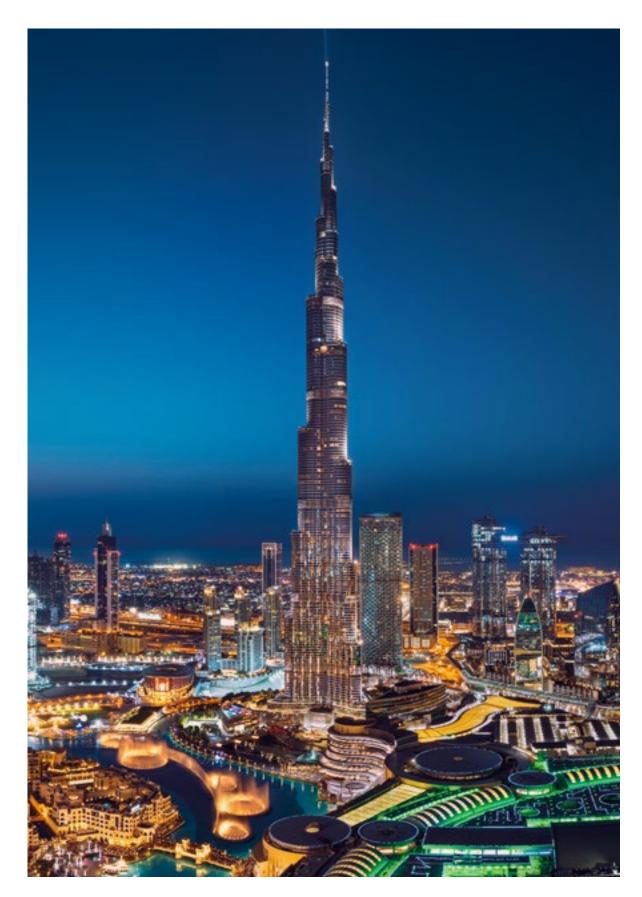

# Where Our Signature Residences Shine

Standing 71-storeys high, Grande takes regal living to new heights. Among the tallest residential towers in Downtown Dubai, the impressive tower offers breath-taking views from the city's most sought-after address.

### Glamorous City Sights, from a New Perspective

Nestled within the Lakefront Promenade and towering over the bustling Opera District, GRANDE SIGNATURE RESIDENCES offers unobstructed, scenic views of The Burj Khalifa, Burj Park and a front row seat to The Dubai Fountain show.