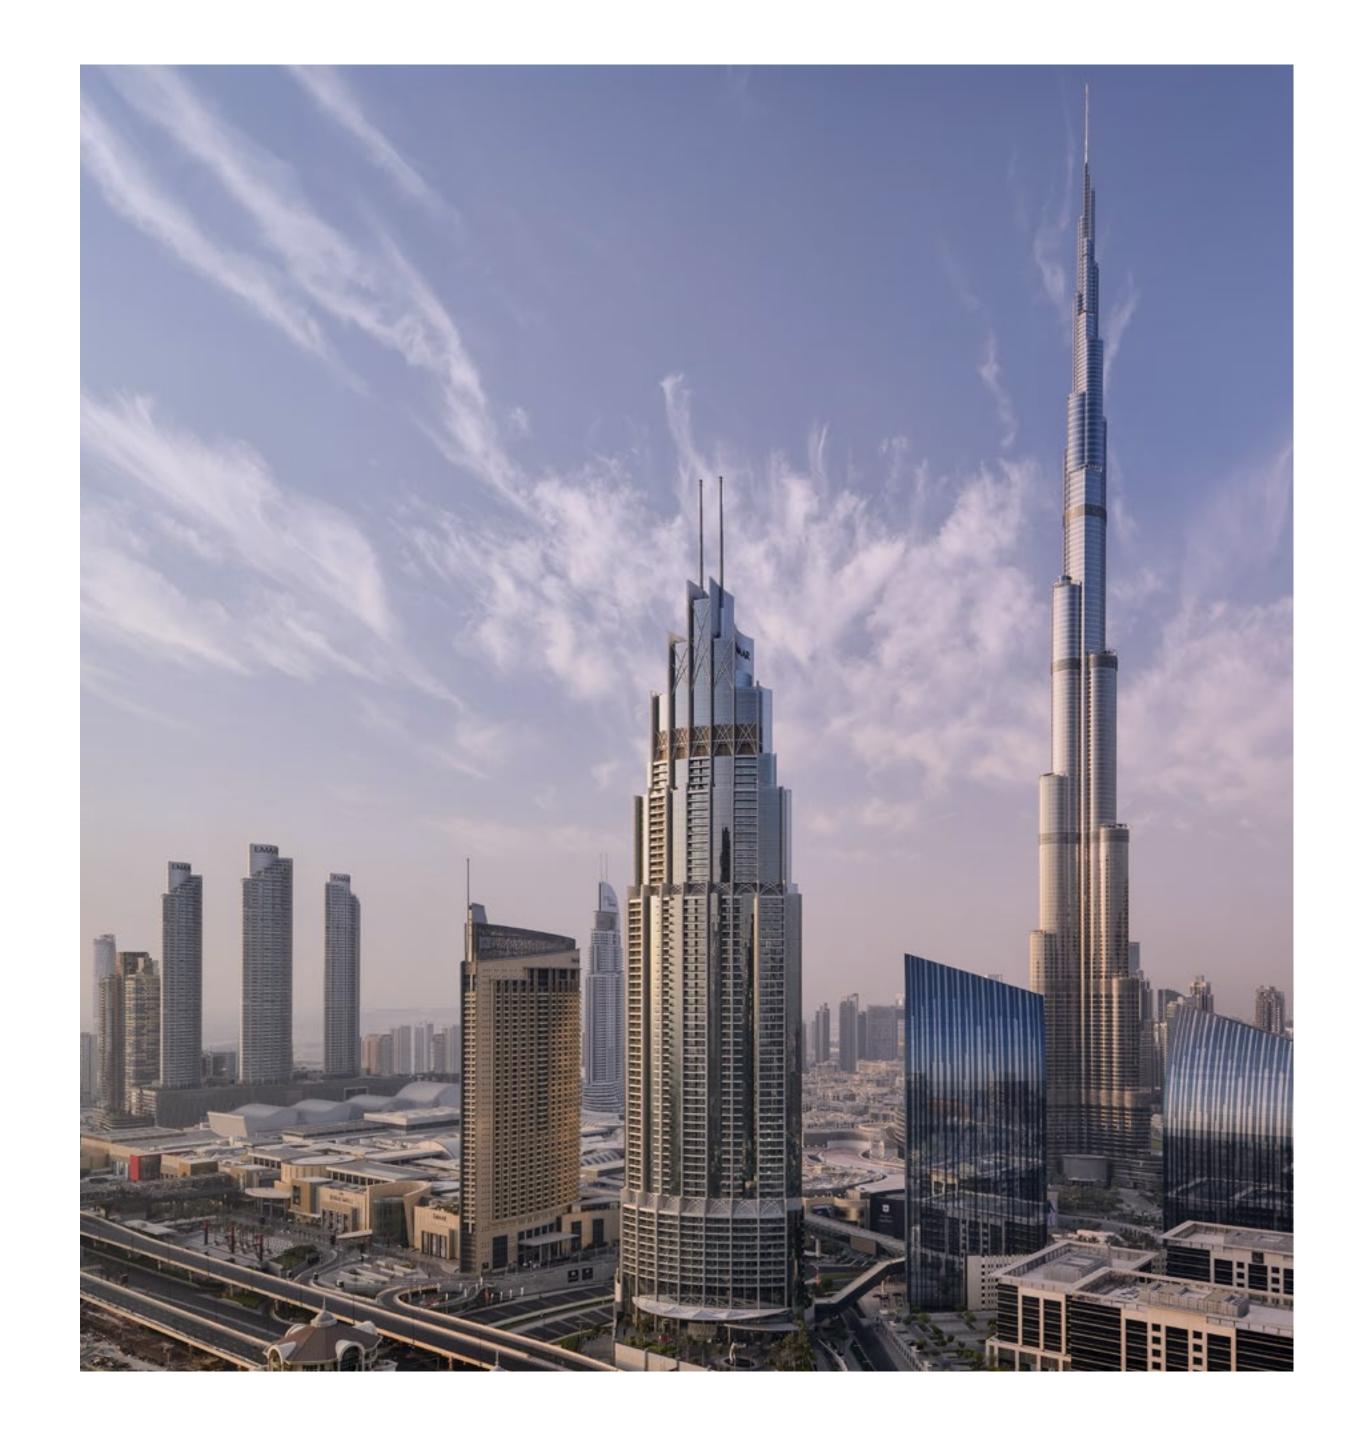

# Where Our Signature Residences Shine

Standing 71-storeys high, Grande takes regal living to new heights. Among the tallest residential towers in Downtown Dubai, the impressive tower offers breath-taking views from the city's most sought-after address.

GRANDE SIGNATURE RESIDENCES are situated on high floors of Grande. Choose between 2, 3-bedroom apartments and 4-bedroom penthouses on the 70 and 71 floor.

**ELITE LIFESTYLE** 