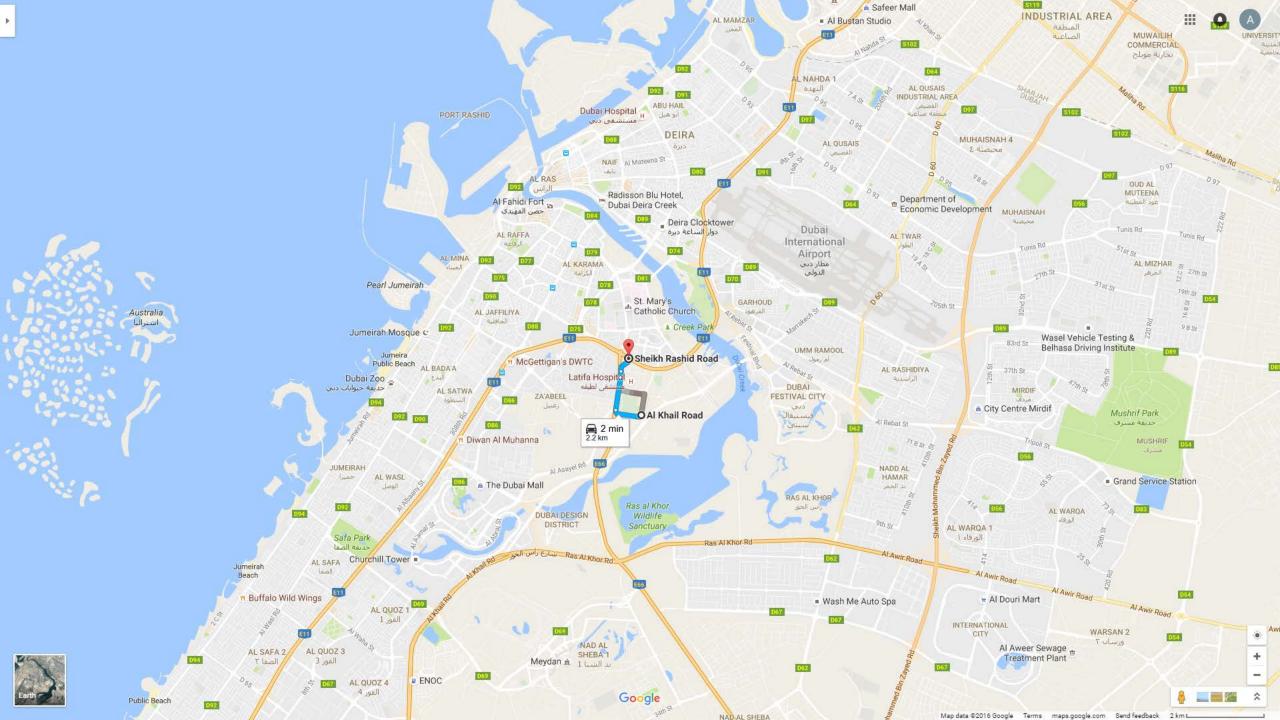

## **Location**

Located in Dubai Health Care City District Fantastic views of Burj Khalifa and the tallest tower in the world (Dubai Creek Tower). 6 km driving to Dubai downtown and Dubai mall (5min) 8 km driving to Dubai airport (5min) 3 km driving to Dubai airport (5min) 4 km driving to WAFI mall (2min) 4 km driving to Trade center (4min) 5 km driving to Alkhour Park (3min) 2 km walking to metro station (20 min) Convenient access to AlKail road and Oud Metha road