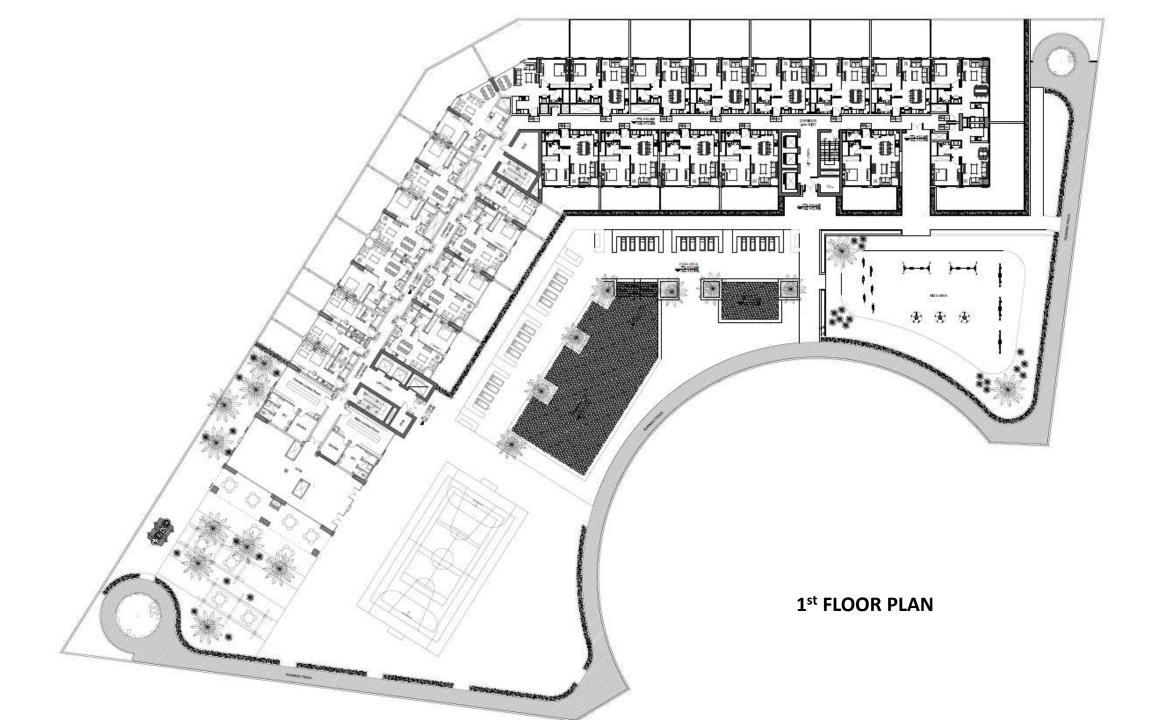

## 17 Floors

1<sup>st</sup> Residential + Pools +Terraces 2<sup>nd</sup> to 12<sup>th</sup> Residential (Layout 1) 13<sup>th</sup> Residential (Layout 2) 14<sup>th</sup> Residential (Layout 3) 15<sup>th</sup> Residential (Layout 4) 16<sup>th</sup> Residential (Layout 5) 17<sup>th</sup> Residential (Layout 6)

<u>Furniture</u>

Optional.

| APARTMENTS        |        |                |                |       |
|-------------------|--------|----------------|----------------|-------|
| TYPE/FLOOR        | STUDIO | ONE<br>BEDROOM | TWO<br>BEDROOM | TOTAL |
| 1ST FLOOR         | 4      | 21             | 0              | 25.00 |
| 2ND FLOOR         | 27     | 12             | 0              | 39    |
| 3RD TO 12TH FLOOR | 280    | 130            | 10             | 420   |
| 13TH FLOOR        | 23     | 12             | 2              | 37    |
| 14TH FLOOR        | 19     | 12             | 2              | 33    |
| 15TH FLOOR        | 15     | 12             | 2              | 29    |
| 16TH FLOOR        | 15     | 10             | 2              | 27    |
| 17TH FLOOR        | 13     | 9              | 2              | 24    |
| TOTAL             | 396    | 218            | 20             | 634   |

## **Amenities & Services**

- Landscaped gardens
- Gymnasium
- Sauna
- Swimming pool
- Kids swimming pool
- Kids play area
- Jogging track
- Basketball playground
- Retail areas
- Covered parking.
- 6 Large Lifts