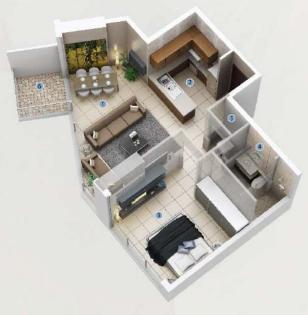

## ONE BEDROOM - Type 1 First Floor

|                | and the second se |
|----------------|-----------------------------------------------------------------------------------------------------------------------------------------------------------------------------------------------------------------------------------------------------------------------------------------------------------------------------------------------------------------------------------------------------------------------------------------------------------------------------------------------------------------------------------------------------------------------------------------------------------------------------------------------------------------------------------------------------|
| 1. Living Room | 3.70m x 5.70m                                                                                                                                                                                                                                                                                                                                                                                                                                                                                                                                                                                                                                                                                       |
| 2. Kitchen     | 2 50m x 2.60m                                                                                                                                                                                                                                                                                                                                                                                                                                                                                                                                                                                                                                                                                       |
| 3. Bedroom     | 3.90m x 3.90m                                                                                                                                                                                                                                                                                                                                                                                                                                                                                                                                                                                                                                                                                       |
| 4. Bathroom    | 2.50m x 1.80m                                                                                                                                                                                                                                                                                                                                                                                                                                                                                                                                                                                                                                                                                       |
| 5. Laundry     | 1.30m x 0.80m<br>11.30m x 11.55m                                                                                                                                                                                                                                                                                                                                                                                                                                                                                                                                                                                                                                                                    |
| 6. Terrace     |                                                                                                                                                                                                                                                                                                                                                                                                                                                                                                                                                                                                                                                                                                     |
| SUITE AREA     | 649.39 SQFT                                                                                                                                                                                                                                                                                                                                                                                                                                                                                                                                                                                                                                                                                         |
| TOTAL AREA     | 1483.60 SQFT                                                                                                                                                                                                                                                                                                                                                                                                                                                                                                                                                                                                                                                                                        |

#### ONE BEDROOM - Type 4 First Floor

| 1. Living Room | 6.74m x 4.90m  |
|----------------|----------------|
| 2. Kitchen     | 2.40m x 2.20m  |
| 3. Bedroom     | 3.90m x 3.75m  |
| 4. Bathroom    | 1.80m x 2.50m  |
| 5. Laundry     | 0.80m x 1.30m  |
| 8. Terrace     | 5.10m x 10.99m |
| SUITE AREA     | 618.51 SQFT    |
| TOTAL AREA     | 1320.31 SQFT   |