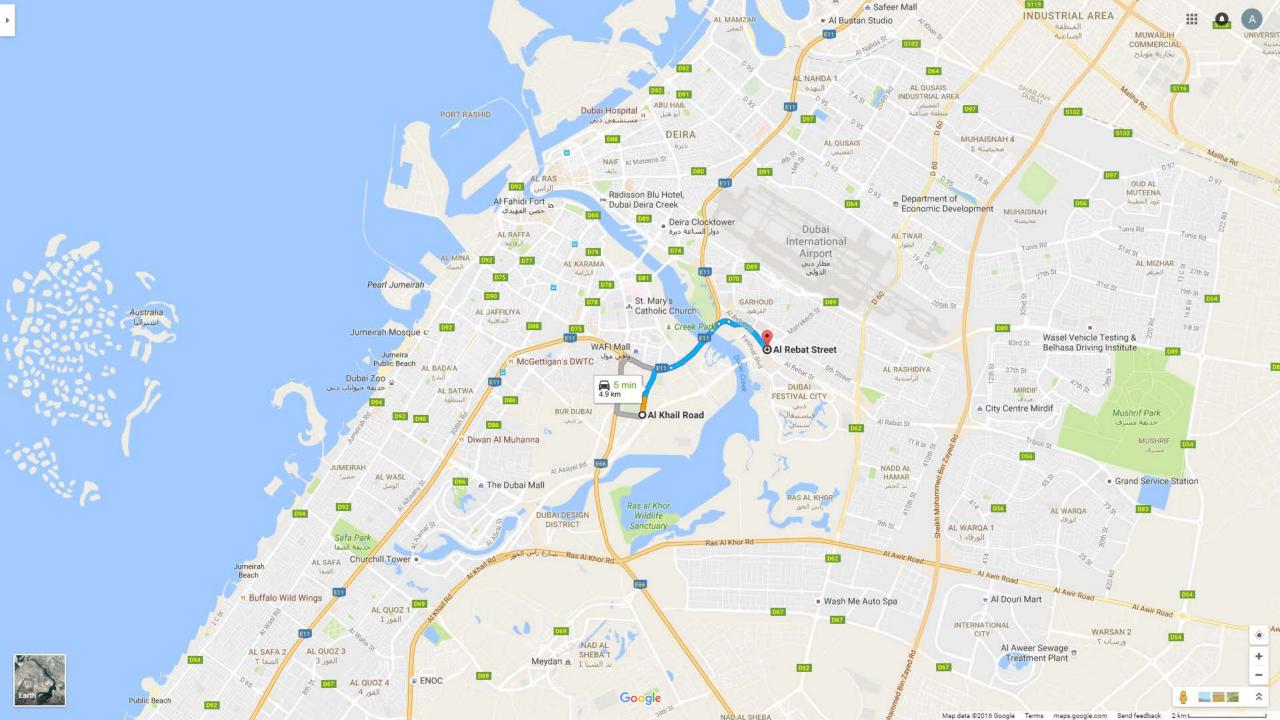

## **Location**

Located in Dubai Health Care City District Fantastic views of Burj Khalifa and the tallest tower in the world (Dubai Creek Tower). 6 km driving to Dubai downtown and Dubai mall (5min) 8 km driving to Dubai airport (5min) 3 km driving to Dubai airport (5min) 4 km driving to WAFI mall (2min) 4 km driving to Trade center (4min) 5 km driving to Alkhour Park (3min) 2 km walking to metro station (20 min) Convenient access to AlKail road and Oud Metha road