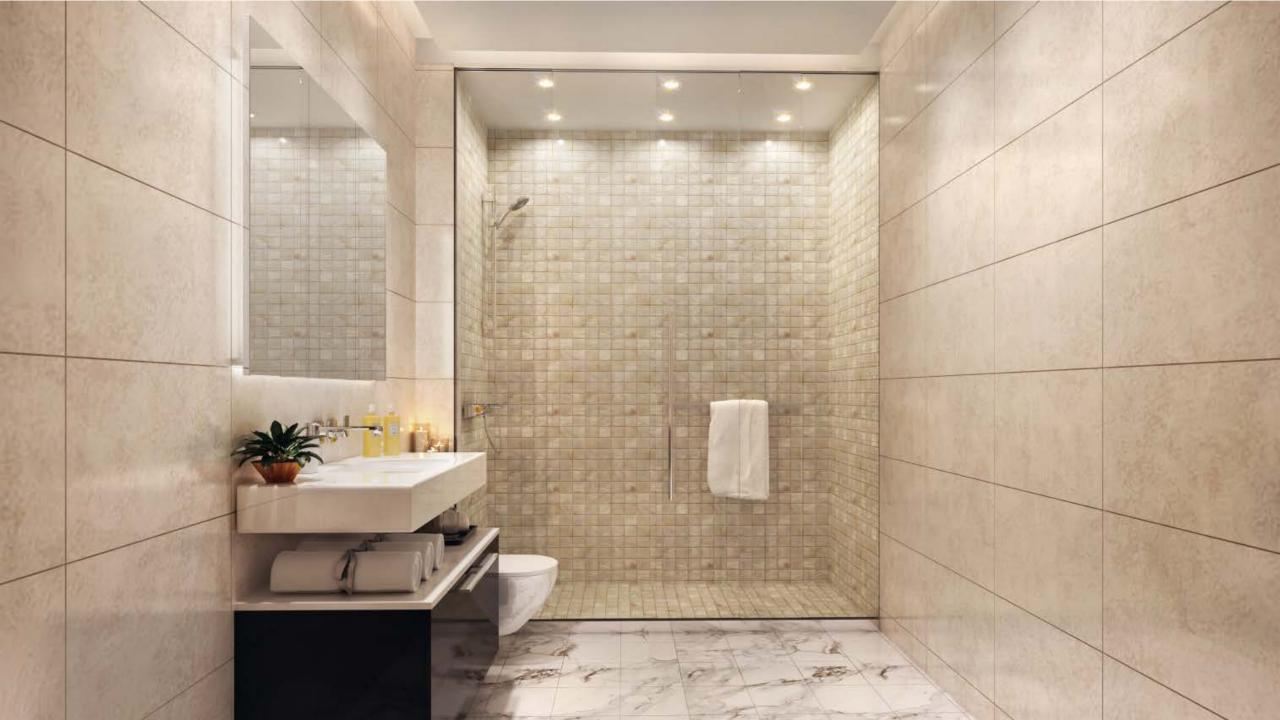

## **Unit Features:**

- Kitchen cabinets and countertops with refrigerator, washing machine & cooker.
- Balconies as per unit plan.
- Wardrobes in bedrooms.
- Fully tiled bathrooms, en-suites and guest toilets, wherever applicable
- Shower or bath tub with handle and shower in each bathroom.
- Vanity Units and mirrors
- Centrally air conditioned
- Double glazed windows
- DU television and telephone connections
- Satellite master antenna "SMATV connection "
- Provision for High speed internet access "Fiber optic connection "
- Ceramic floor tiling