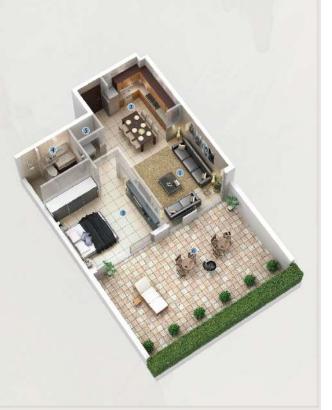

## STUDIO - Type 1 First Floor

| 1. Living Room | 3.90m x 4.80m |
|----------------|---------------|
| 2. Kitchen     | 1.25m x 3.10m |
| 3. Bathroom    | 1.65m x 2.40m |
| 4. Тептасе     | 3.80m x 5.10m |
| SUITE AREA     | 319.63 SQFT   |
| TOTAL AREA     | 544.33 SQFT   |

## STUDIO - Type 1 Typical Floor

| 1. Living Room | 3.80m x 4.80m |
|----------------|---------------|
| 2 Kitchen      | 1 90m x 2 70m |
| 3. Bethroom    | 1.66m x 2.48m |
| 4 Balcony      | 2.40m x 2.20m |
| SUITE AREA     | 316.57 SQFT   |
| TOTAL AREA     | 372.22 SQFT   |