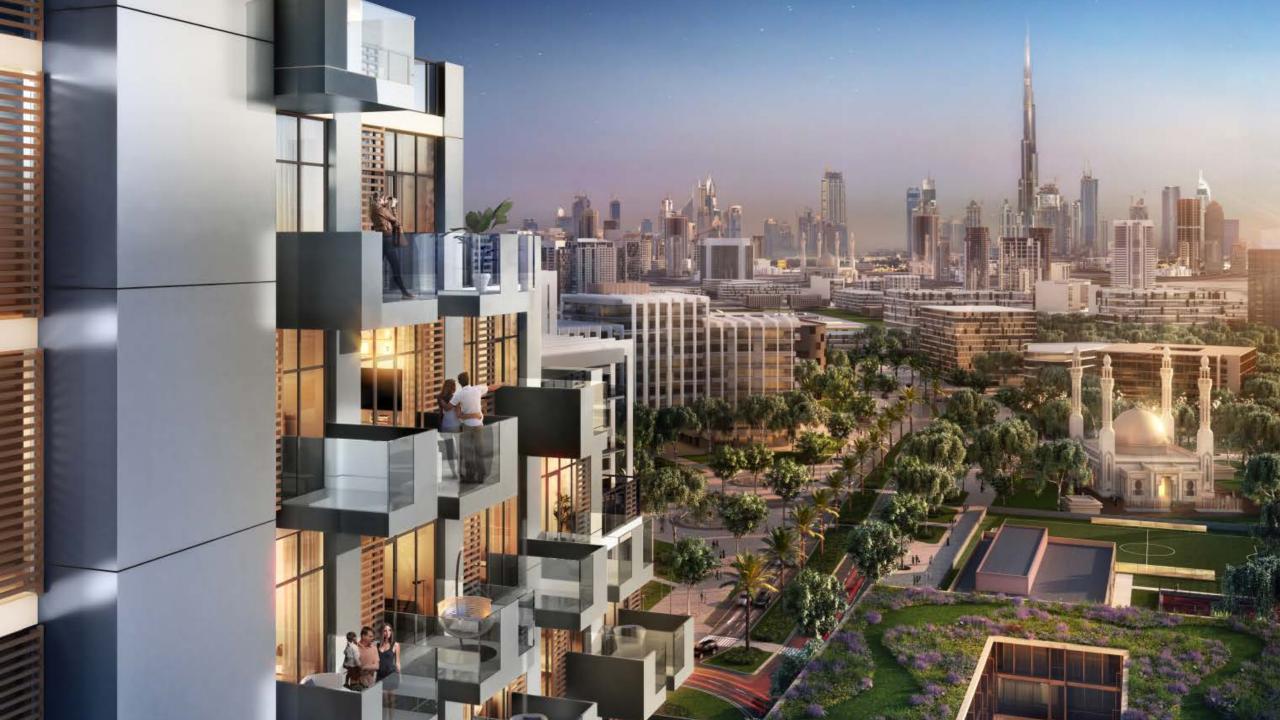

## **Location**

Located in Dubai Health Care City District Fantastic views of Burj Khalifa and the tallest tower in the world (Dubai Creek Tower). 6 km driving to Dubai downtown and Dubai mall (5min) 8 km driving to Dubai airport (5min) 3 km driving to Dubai airport (5min) 4 km driving to WAFI mall (2min) 4 km driving to Trade center (4min) 5 km driving to Alkhour Park (3min) 2 km walking to metro station (20 min) Convenient access to AlKail road and Oud Metha road