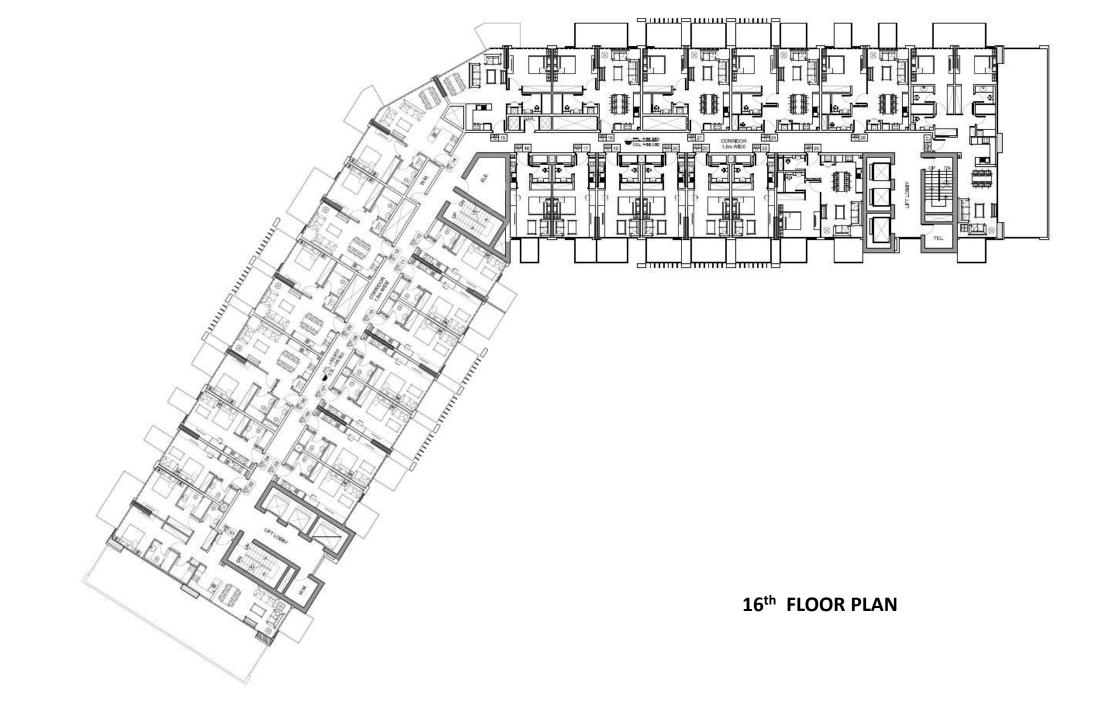

## 17 Floors

1<sup>st</sup> Residential + Pools +Terraces 2<sup>nd</sup> to 12<sup>th</sup> Residential (Layout 1) 13<sup>th</sup> Residential (Layout 2) 14<sup>th</sup> Residential (Layout 3) 15<sup>th</sup> Residential (Layout 4) 16<sup>th</sup> Residential (Layout 5) 17<sup>th</sup> Residential (Layout 6)

<u>Furniture</u>

Optional.

| APARTMENTS        |        |                |                |       |
|-------------------|--------|----------------|----------------|-------|
| TYPE/FLOOR        | STUDIO | ONE<br>BEDROOM | TWO<br>BEDROOM | TOTAL |
| 1ST FLOOR         | 4      | 21             | 0              | 25.00 |
| 2ND FLOOR         | 27     | 12             | 0              | 39    |
| 3RD TO 12TH FLOOR | 280    | 130            | 10             | 420   |
| 13TH FLOOR        | 23     | 12             | 2              | 37    |
| 14TH FLOOR        | 19     | 12             | 2              | 33    |
| 15TH FLOOR        | 15     | 12             | 2              | 29    |
| 16TH FLOOR        | 15     | 10             | 2              | 27    |
| 17TH FLOOR        | 13     | 9              | 2              | 24    |
| TOTAL             | 396    | 218            | 20             | 634   |