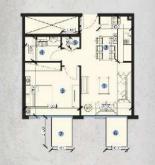

## STUDIO - Type 1 First Floor

| 1. Living Room | 3.90m x 4.80m |
|----------------|---------------|
| 2. Kitchen     | 1.25m x 3.10m |
| 3. Bathroom    | 1.65m x 2.40m |
| 4. Тептасе     | 3.80m x 5.10m |
| SUITE AREA     | 319.63 SQFT   |
| TOTAL AREA     | 544.33 SQFT   |

## STUDIO - Type 1 Typical Floor

| 1. Living Room | 3.80m x 4.80m |
|----------------|---------------|
| 2 Kitchen      | 1 90m x 2 70m |
| 3. Bethroom    | 1.66m x 2.48m |
| 4 Balcony      | 2.40m x 2.20m |
| SUITE AREA     | 316.57 SQFT   |
| TOTAL AREA     | 372.22 SQFT   |