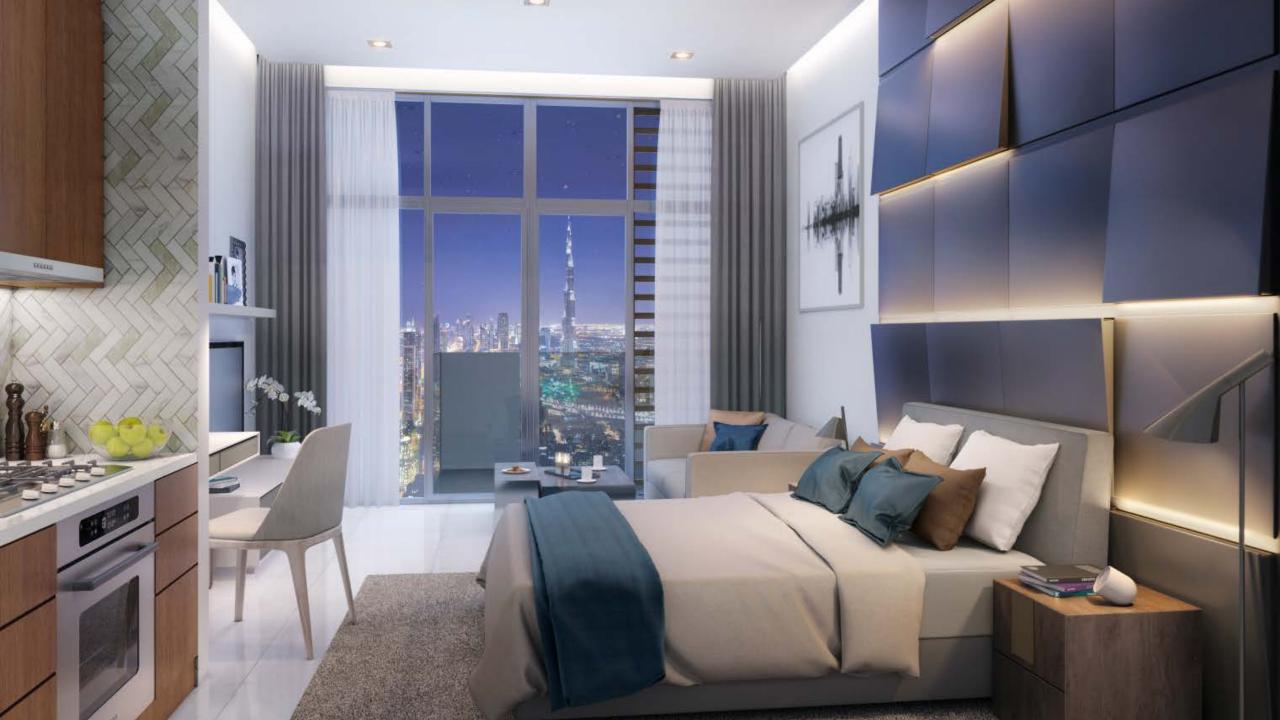

## **Unit Features:**

- Kitchen cabinets and countertops with refrigerator, washing machine & cooker.
- Balconies as per unit plan.
- Wardrobes in bedrooms.
- Fully tiled bathrooms, en-suites and guest toilets, wherever applicable
- Shower or bath tub with handle and shower in each bathroom.
- Vanity Units and mirrors
- Centrally air conditioned
- Double glazed windows
- DU television and telephone connections
- Satellite master antenna "SMATV connection "
- Provision for High speed internet access "Fiber optic connection "
- Ceramic floor tiling

Azizi Farhad Residence features 634 luxurious apartments that offer an unparalleled level of convenience and amenities. Each apartment is delivered with a modern and fresh interior design.