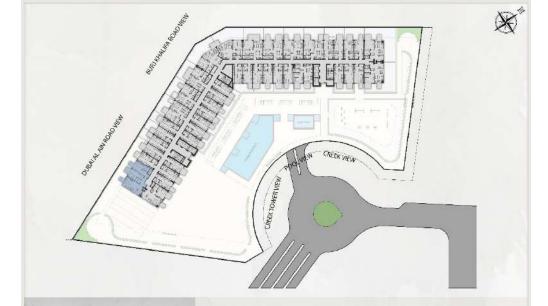

# OUD MEITHA ROAD

EA, ABREL ROAD

اورية

27

BURJ KHALIFA VIEW

POOL VIEW

ALKHAIL ROAD

**GREEK & GREEK TOWER VIEW** 

## **Location**

Located in Dubai Health Care City District Fantastic views of Burj Khalifa and the tallest tower in the world (Dubai Creek Tower). 6 km driving to Dubai downtown and Dubai mall (5min) 8 km driving to Dubai airport (5min) 3 km driving to Dubai airport (5min) 4 km driving to WAFI mall (2min) 4 km driving to Trade center (4min) 5 km driving to Alkhour Park (3min) 2 km walking to metro station (20 min) Convenient access to AlKail road and Oud Metha road