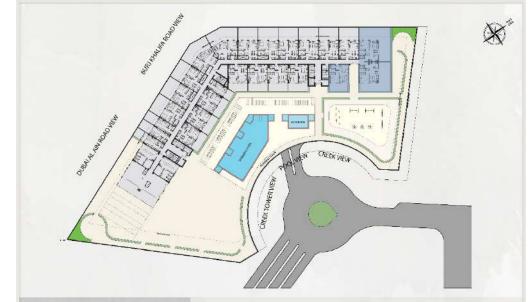

# OUD MEITHA ROAD

EA, ABREL ROAD

اورية

27

BURJ KHALIFA VIEW

POOL VIEW

ALKHAIL ROAD

**GREEK & GREEK TOWER VIEW** 

## **Location**

Located in Dubai Health Care City District Fantastic views of Burj Khalifa and the tallest tower in the world (Dubai Creek Tower). 6 km driving to Dubai downtown and Dubai mall (5min) 8 km driving to Dubai airport (5min) 3 km driving to Dubai airport (5min) 4 km driving to WAFI mall (2min) 4 km driving to Trade center (4min) 5 km driving to Alkhour Park (3min) 2 km walking to metro station (20 min) Convenient access to AlKail road and Oud Metha road