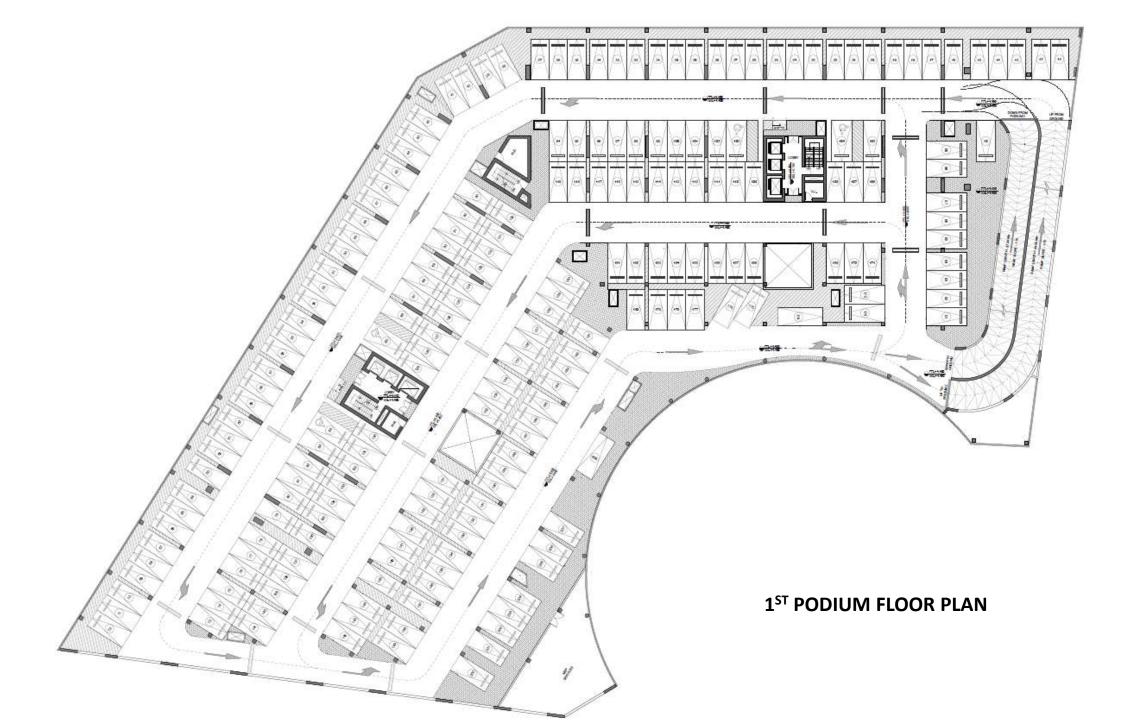

# **RESIDENTIAL BUILDING**

6

Basement Parking

Ground Floor Parking +Retail

2 Parking Floors Parking

## Project Details

Plot Area: 86,392 sq.ft Total Construction Area: 728,815 sq.ft Total Height: 80 M Levels: B + G + 2P + 17