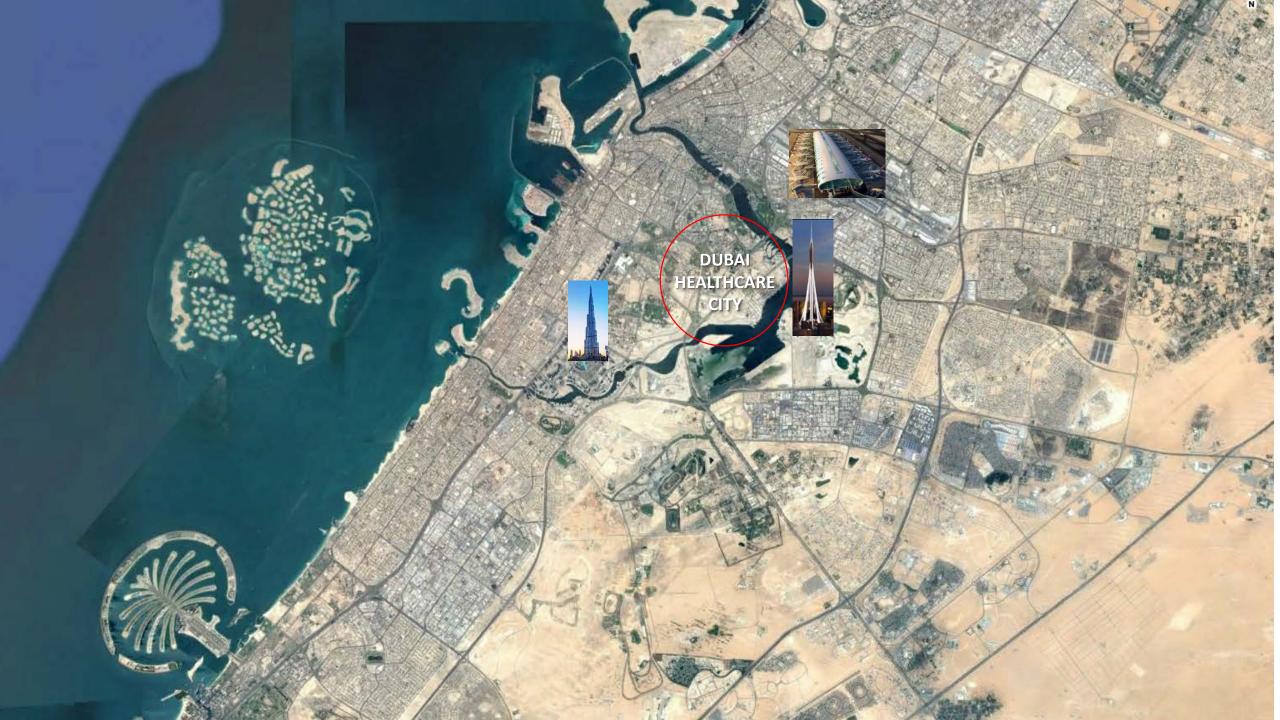

## **Location**

Located in Dubai Health Care City District Fantastic views of Burj Khalifa and the tallest tower in the world (Dubai Creek Tower). 6 km driving to Dubai downtown and Dubai mall (5min) 8 km driving to Dubai airport (5min) 3 km driving to Dubai airport (5min) 4 km driving to WAFI mall (2min) 4 km driving to Trade center (4min) 5 km driving to Alkhour Park (3min) 2 km walking to metro station (20 min) Convenient access to AlKail road and Oud Metha road