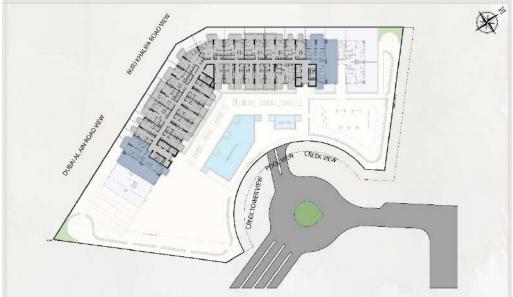

## **Location**

Located in Dubai Health Care City District Fantastic views of Burj Khalifa and the tallest tower in the world (Dubai Creek Tower). 6 km driving to Dubai downtown and Dubai mall (5min) 8 km driving to Dubai airport (5min) 3 km driving to Dubai airport (5min) 4 km driving to WAFI mall (2min) 4 km driving to Trade center (4min) 5 km driving to Alkhour Park (3min) 2 km walking to metro station (20 min) Convenient access to AlKail road and Oud Metha road

# OUD MEITHA ROAD

EA, ABREL ROAD

اورية

27

BURJ KHALIFA VIEW

POOL VIEW

ALKHAIL ROAD

**GREEK & GREEK TOWER VIEW** 