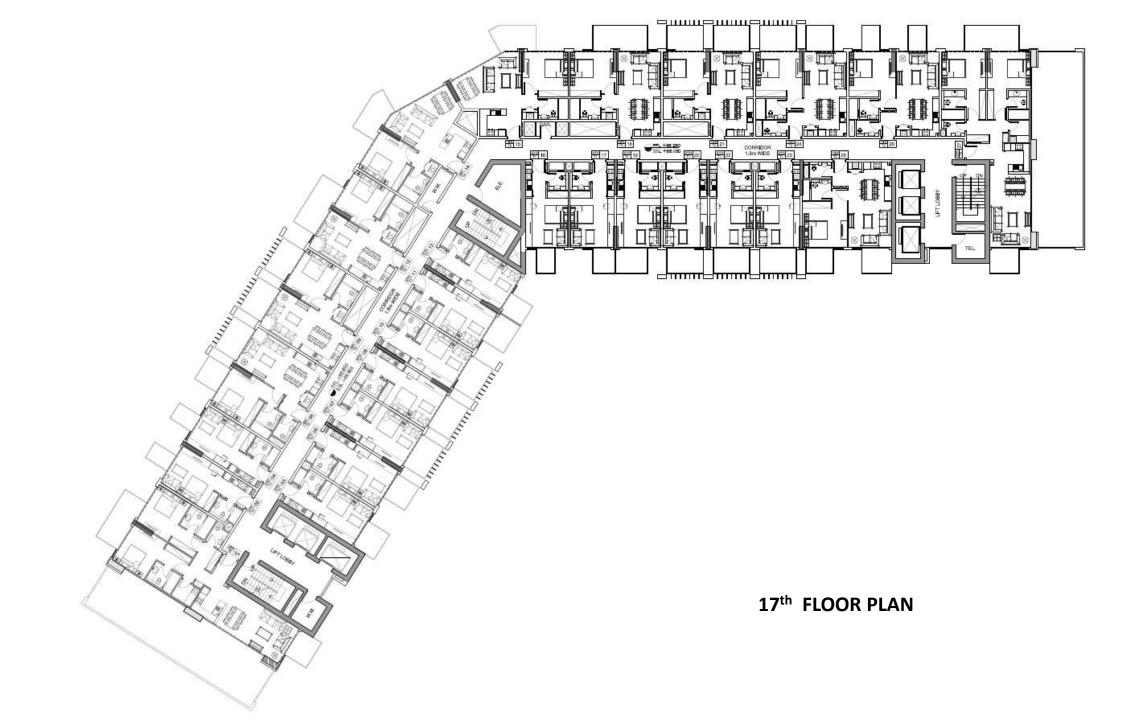

## 17 Floors

1<sup>st</sup> Residential + Pools +Terraces 2<sup>nd</sup> to 12<sup>th</sup> Residential (Layout 1) 13<sup>th</sup> Residential (Layout 2) 14<sup>th</sup> Residential (Layout 3) 15<sup>th</sup> Residential (Layout 4) 16<sup>th</sup> Residential (Layout 5) 17<sup>th</sup> Residential (Layout 6)

<u>Furniture</u>

Optional.

| APARTMENTS        |        |                |                |       |
|-------------------|--------|----------------|----------------|-------|
| TYPE/FLOOR        | STUDIO | ONE<br>BEDROOM | TWO<br>BEDROOM | TOTAL |
| 1ST FLOOR         | 4      | 21             | 0              | 25.00 |
| 2ND FLOOR         | 27     | 12             | 0              | 39    |
| 3RD TO 12TH FLOOR | 280    | 130            | 10             | 420   |
| 13TH FLOOR        | 23     | 12             | 2              | 37    |
| 14TH FLOOR        | 19     | 12             | 2              | 33    |
| 15TH FLOOR        | 15     | 12             | 2              | 29    |
| 16TH FLOOR        | 15     | 10             | 2              | 27    |
| 17TH FLOOR        | 13     | 9              | 2              | 24    |
| TOTAL             | 396    | 218            | 20             | 634   |