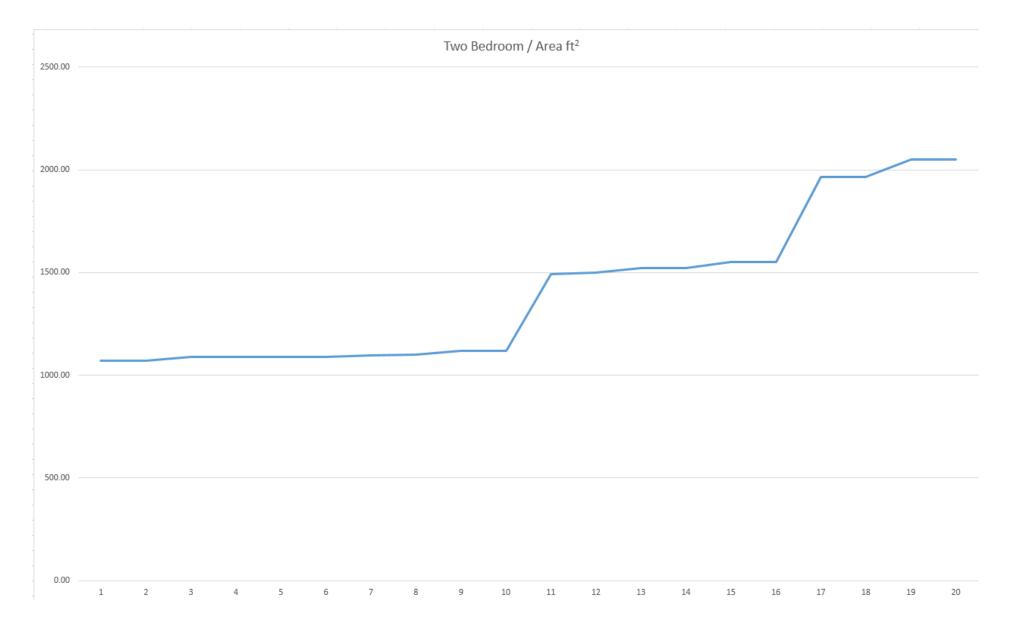

# <u>Unit Mix</u>

396 studio apartments from 312 ft<sup>2</sup> to 544 ft<sup>2</sup>

218 one bedroom apartments from 577  $ft^2$  to 1770  $ft^2$ 

20 Two bedroom apartments from 1070 ft<sup>2</sup> to 2052 ft<sup>2</sup>

396 studio apartments from 312  $ft^2$  to 544  $ft^2$ 

218 one bedroom apartments from 577  $ft^2$  to 1770  $ft^2$ 

20 Twobedroom apartments from 1070  $ft^2$  to 2052  $ft^2$ 