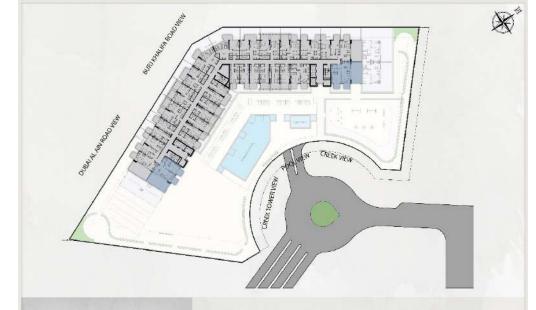

# OUD MEITHA ROAD

EA, ABREL ROAD

اورية

27

BURJ KHALIFA VIEW

POOL VIEW

ALKHAIL ROAD

**GREEK & GREEK TOWER VIEW** 

## **Location**

Located in Dubai Health Care City District Fantastic views of Burj Khalifa and the tallest tower in the world (Dubai Creek Tower). 6 km driving to Dubai downtown and Dubai mall (5min) 8 km driving to Dubai airport (5min) 3 km driving to Dubai airport (5min) 4 km driving to WAFI mall (2min) 4 km driving to Trade center (4min) 5 km driving to Alkhour Park (3min) 2 km walking to metro station (20 min) Convenient access to AlKail road and Oud Metha road