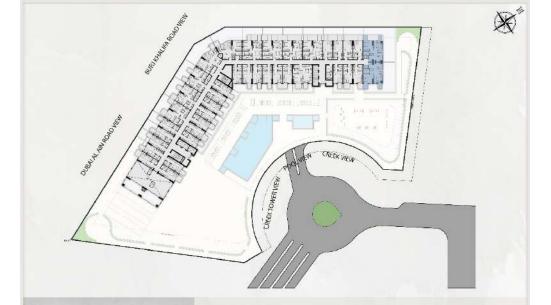

# OUD MEITHA ROAD

EA, ABREL ROAD

اورية

27

BURJ KHALIFA VIEW

POOL VIEW

ALKHAIL ROAD

**GREEK & GREEK TOWER VIEW** 

## **Location**

Located in Dubai Health Care City District Fantastic views of Burj Khalifa and the tallest tower in the world (Dubai Creek Tower). 6 km driving to Dubai downtown and Dubai mall (5min) 8 km driving to Dubai airport (5min) 3 km driving to Dubai airport (5min) 4 km driving to WAFI mall (2min) 4 km driving to Trade center (4min) 5 km driving to Alkhour Park (3min) 2 km walking to metro station (20 min) Convenient access to AlKail road and Oud Metha road