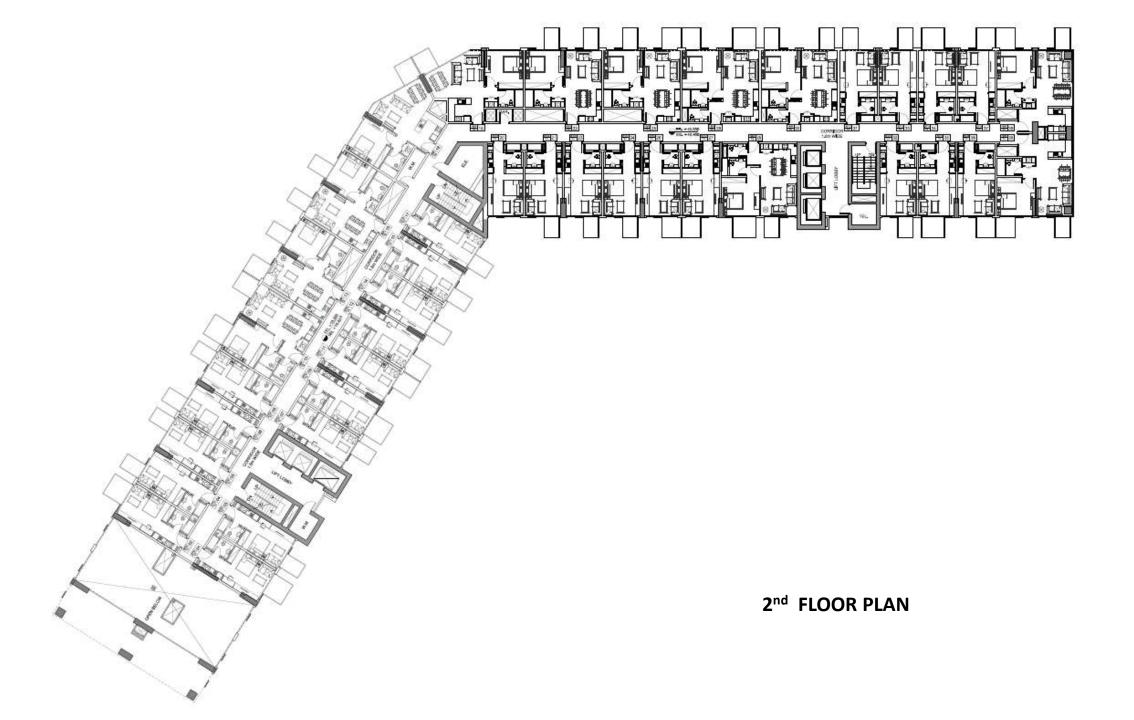

## 17 Floors

1<sup>st</sup> Residential + Pools +Terraces 2<sup>nd</sup> to 12<sup>th</sup> Residential (Layout 1) 13<sup>th</sup> Residential (Layout 2) 14<sup>th</sup> Residential (Layout 3) 15<sup>th</sup> Residential (Layout 4) 16<sup>th</sup> Residential (Layout 5) 17<sup>th</sup> Residential (Layout 6)

<u>Furniture</u>

Optional.

| APARTMENTS        |        |                |                |       |
|-------------------|--------|----------------|----------------|-------|
| TYPE/FLOOR        | STUDIO | ONE<br>BEDROOM | TWO<br>BEDROOM | TOTAL |
| 1ST FLOOR         | 4      | 21             | 0              | 25.00 |
| 2ND FLOOR         | 27     | 12             | 0              | 39    |
| 3RD TO 12TH FLOOR | 280    | 130            | 10             | 420   |
| 13TH FLOOR        | 23     | 12             | 2              | 37    |
| 14TH FLOOR        | 19     | 12             | 2              | 33    |
| 15TH FLOOR        | 15     | 12             | 2              | 29    |
| 16TH FLOOR        | 15     | 10             | 2              | 27    |
| 17TH FLOOR        | 13     | 9              | 2              | 24    |
| TOTAL             | 396    | 218            | 20             | 634   |