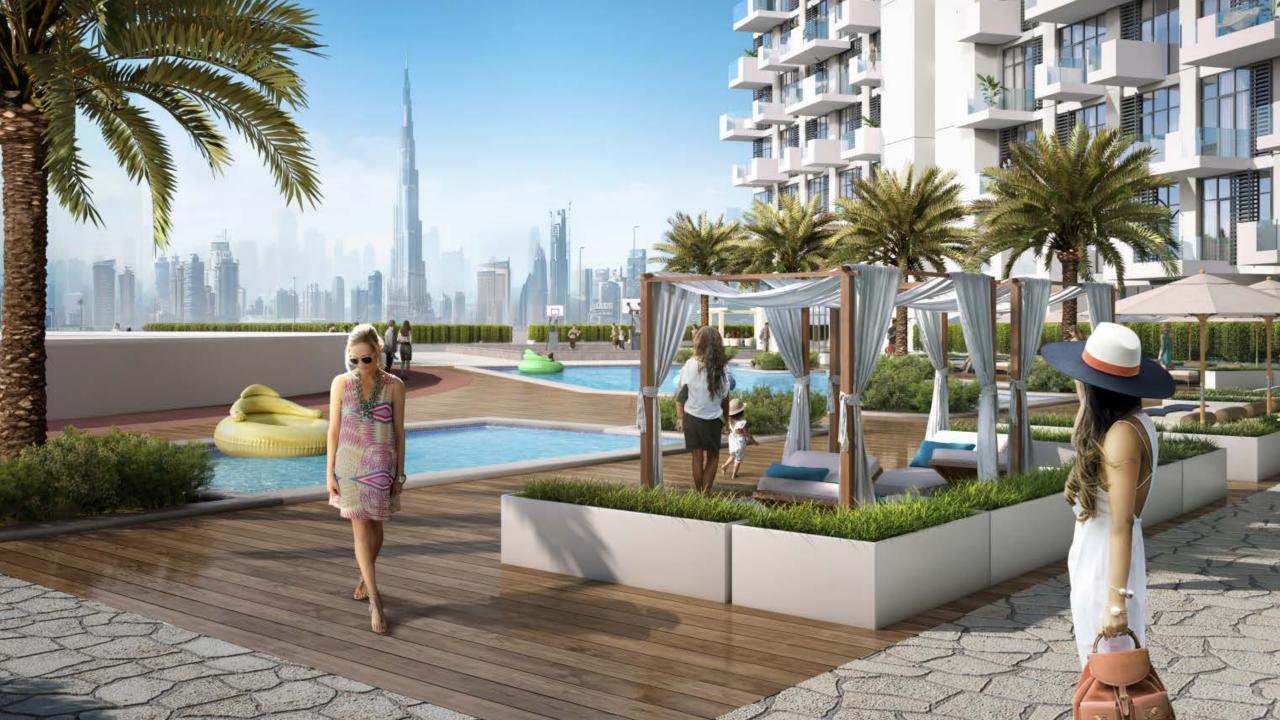

## **Amenities & Services**

- Landscaped gardens
- Gymnasium
- Sauna
- Swimming pool
- Kids swimming pool
- Kids play area
- Jogging track
- Basketball playground
- Retail areas
- Covered parking.
- 6 Large Lifts

## **Location**

Located in Dubai Health Care City District Fantastic views of Burj Khalifa and the tallest tower in the world (Dubai Creek Tower). 6 km driving to Dubai downtown and Dubai mall (5min) 8 km driving to Dubai airport (5min) 3 km driving to Dubai airport (5min) 4 km driving to WAFI mall (2min) 4 km driving to Trade center (4min) 5 km driving to Alkhour Park (3min) 2 km walking to metro station (20 min) Convenient access to AlKail road and Oud Metha road