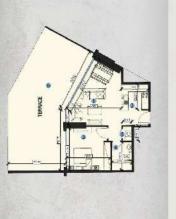

#### ONE BEDROOM - Type 4 First Floor

| 1. Living Room | 6.74m x 4.90m  |
|----------------|----------------|
| 2. Kitchen     | 2.40m x 2.20m  |
| 3. Bedroom     | 3.90m x 3.75m  |
| 4. Bathroom    | 1.80m x 2.50m  |
| 5. Laundry     | 0.80m x 1.30m  |
| 8. Terrace     | 5.10m x 10.99m |
| SUITE AREA     | 618.51 SQFT    |
| TOTAL AREA     | 1320.31 SQFT   |

### ONE BEDROOM - Type 4 Typical Floor

| 1. Living Room | 4.90m x 6.74m                  |  |
|----------------|--------------------------------|--|
| 2. Kitchen     | 2.42m x 2.2m                   |  |
| 3. Bedroom     | 3.90m x 3.90m                  |  |
| 4. Bathroom    | 1.80m x 2.50m                  |  |
| 5. Laundry     | 0 80m x 1.30m<br>2.20m x 1.96m |  |
| 6. Baloony     |                                |  |
| SUITE AREA     | 619 15 SOFT                    |  |
| TOTALAREA      | 666.29 SQFT                    |  |
|                |                                |  |