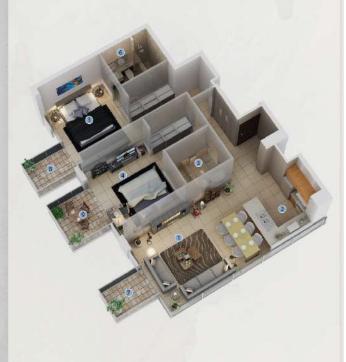

#### TWO BEDROOM - Type 3 16th Floor 1. Living Room 3.50m x 6.30m 2. Kitchen 2.30m x 2.60m 3. Bedroom 1 3.80m x 5.80m 4. Bedroom 2 3.7 5m x 5.80m 5. Bathroom 1 1.60m x 1.40m 2.00m x 2.50m 6, Bathroom 2 1.85m x 2.50m 7. Bathroom 3 8 Laundry 1.70m x 1.90m 2.60m x 2.20m 9. Beloony 1 4,70m x 2,15m 10. Balcony 2 11, Terrace 4.40m x 16.80m SUITE AREA 1081.22 SQFT TOTALAREA 2051.62 SQFT 10

#### TWO BEDROOM - Type 4 17th Floor

| 1. Living Room | 8.70m x 4.31m  |
|----------------|----------------|
| 2. Kitchen     | 2.60m x 2.95m  |
| 3. Bedroom 1   | 7.30m x 3.70m  |
| 4. Badroom 2   | 5.70m x 3.85m  |
| 5. Bathroom 1  | 1.70m x 2.56m  |
| 6. Bathroom 2  | 2.60m x 1.80m  |
| 7. Balcony 1   | 2.20m x 4.00m  |
| 6. Balcony 2   | 2.20m x 2.40m  |
| 9. Terrace     | 16.80m x 4.00m |
| SUITE AREA     | 1048.52 SQPT   |
| TOTALAREA      | 1964.11 SQFT   |