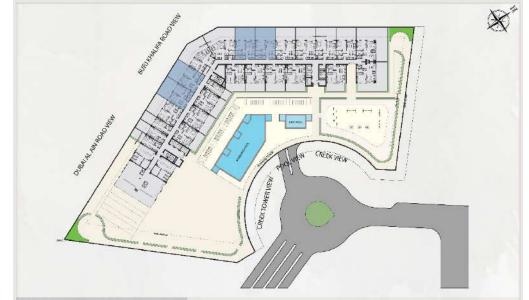

## **Location**

Located in Dubai Health Care City District Fantastic views of Burj Khalifa and the tallest tower in the world (Dubai Creek Tower). 6 km driving to Dubai downtown and Dubai mall (5min) 8 km driving to Dubai airport (5min) 3 km driving to Dubai airport (5min) 4 km driving to WAFI mall (2min) 4 km driving to Trade center (4min) 5 km driving to Alkhour Park (3min) 2 km walking to metro station (20 min) Convenient access to AlKail road and Oud Metha road

# OUD MEITHA ROAD

EA, ABREL ROAD

اورية

27

BURJ KHALIFA VIEW

POOL VIEW

ALKHAIL ROAD

**GREEK & GREEK TOWER VIEW** 