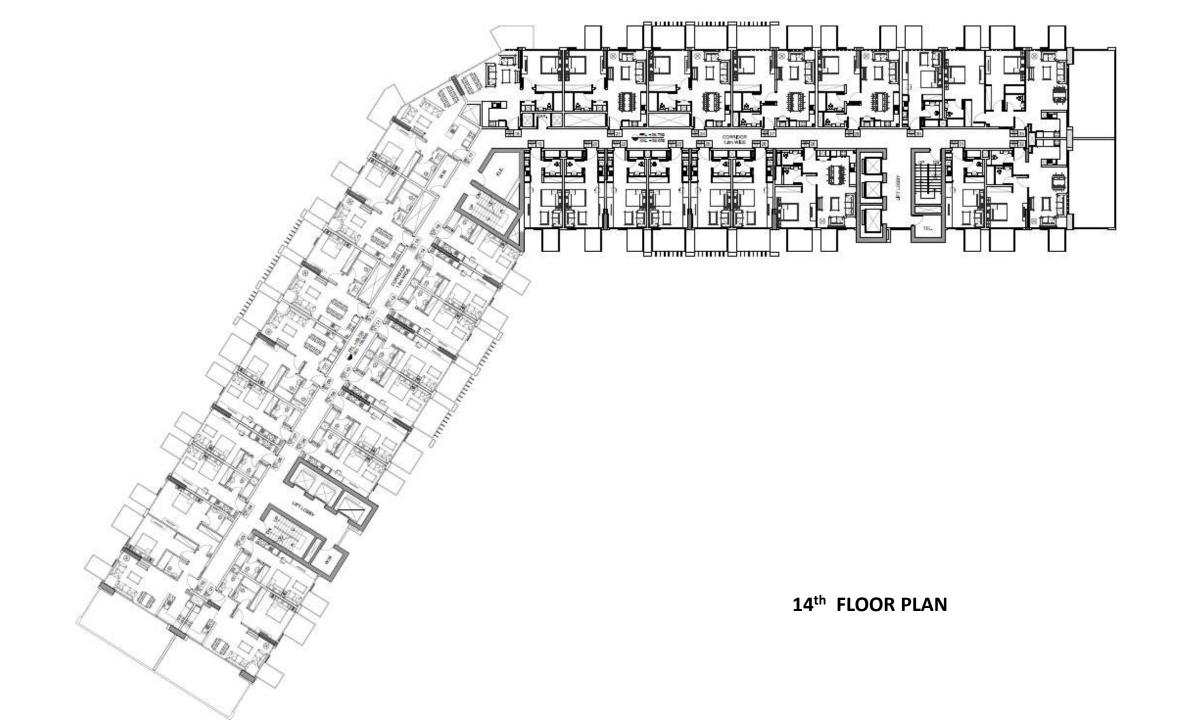

## 17 Floors

1<sup>st</sup> Residential + Pools +Terraces 2<sup>nd</sup> to 12<sup>th</sup> Residential (Layout 1) 13<sup>th</sup> Residential (Layout 2) 14<sup>th</sup> Residential (Layout 3) 15<sup>th</sup> Residential (Layout 4) 16<sup>th</sup> Residential (Layout 5) 17<sup>th</sup> Residential (Layout 6)

<u>Furniture</u>

Optional.

| APARTMENTS        |        |                |                |       |
|-------------------|--------|----------------|----------------|-------|
| TYPE/FLOOR        | STUDIO | ONE<br>BEDROOM | TWO<br>BEDROOM | TOTAL |
| 1ST FLOOR         | 4      | 21             | 0              | 25.00 |
| 2ND FLOOR         | 27     | 12             | 0              | 39    |
| 3RD TO 12TH FLOOR | 280    | 130            | 10             | 420   |
| 13TH FLOOR        | 23     | 12             | 2              | 37    |
| 14TH FLOOR        | 19     | 12             | 2              | 33    |
| 15TH FLOOR        | 15     | 12             | 2              | 29    |
| 16TH FLOOR        | 15     | 10             | 2              | 27    |
| 17TH FLOOR        | 13     | 9              | 2              | 24    |
| TOTAL             | 396    | 218            | 20             | 634   |