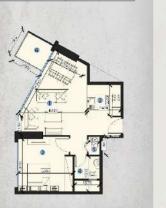

## STUDIO - Type 1 First Floor

| 1. Living Room | 3.90m x 4.80m |
|----------------|---------------|
| 2. Kitchen     | 1.25m x 3.10m |
| 3. Bathroom    | 1.65m x 2.40m |
| 4. Тептасе     | 3.80m x 5.10m |
| SUITE AREA     | 319.63 SQFT   |
| TOTAL AREA     | 544.33 SQFT   |

## STUDIO - Type 1 Typical Floor

| 1. Living Room | 3.80m x 4.80m |
|----------------|---------------|
| 2 Kitchen      | 1 90m x 2 70m |
| 3. Bethroom    | 1.66m x 2.48m |
| 4 Balcony      | 2.40m x 2.20m |
| SUITE AREA     | 316.57 SQFT   |
| TOTAL AREA     | 372.22 SQFT   |