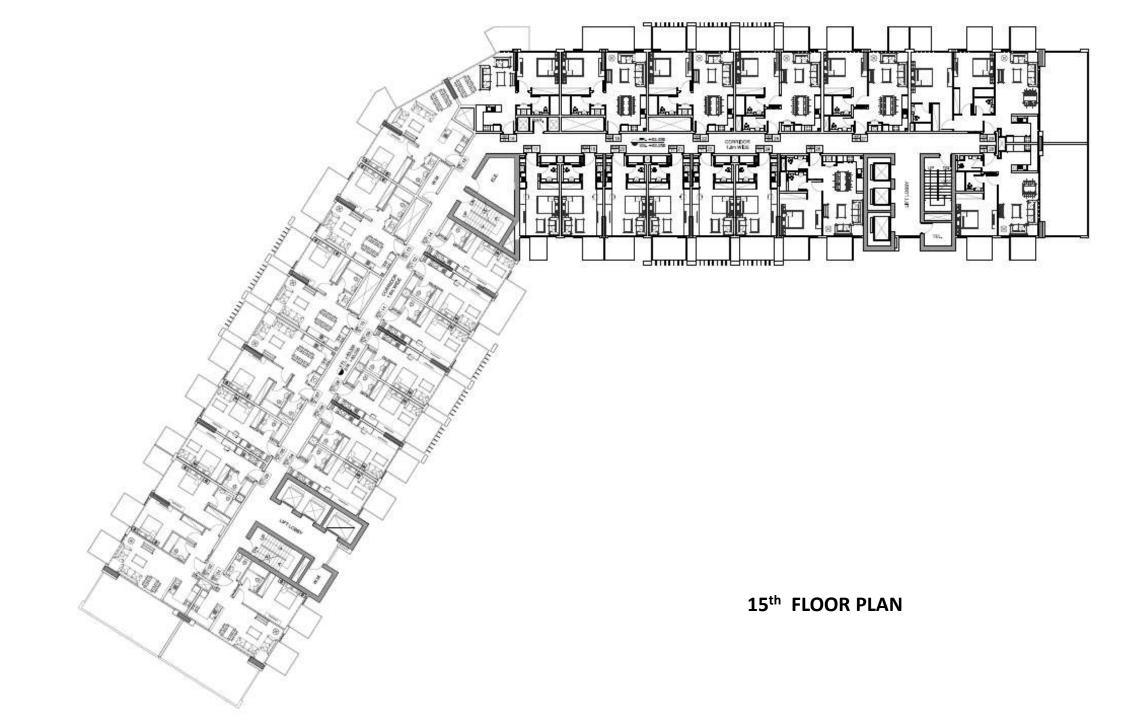

## 17 Floors

1<sup>st</sup> Residential + Pools +Terraces 2<sup>nd</sup> to 12<sup>th</sup> Residential (Layout 1) 13<sup>th</sup> Residential (Layout 2) 14<sup>th</sup> Residential (Layout 3) 15<sup>th</sup> Residential (Layout 4) 16<sup>th</sup> Residential (Layout 5) 17<sup>th</sup> Residential (Layout 6)

<u>Furniture</u>

Optional.

| APARTMENTS        |        |                |                |       |
|-------------------|--------|----------------|----------------|-------|
| TYPE/FLOOR        | STUDIO | ONE<br>BEDROOM | TWO<br>BEDROOM | TOTAL |
| 1ST FLOOR         | 4      | 21             | 0              | 25.00 |
| 2ND FLOOR         | 27     | 12             | 0              | 39    |
| 3RD TO 12TH FLOOR | 280    | 130            | 10             | 420   |
| 13TH FLOOR        | 23     | 12             | 2              | 37    |
| 14TH FLOOR        | 19     | 12             | 2              | 33    |
| 15TH FLOOR        | 15     | 12             | 2              | 29    |
| 16TH FLOOR        | 15     | 10             | 2              | 27    |
| 17TH FLOOR        | 13     | 9              | 2              | 24    |
| TOTAL             | 396    | 218            | 20             | 634   |