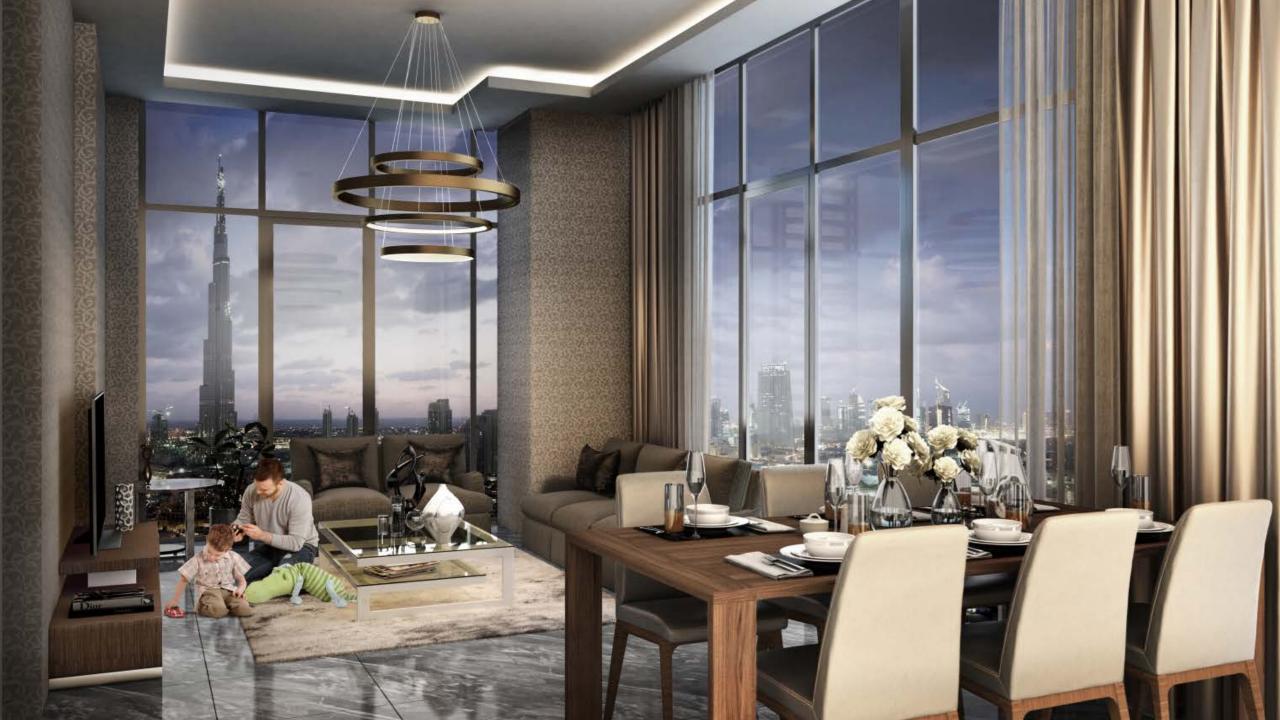

## **Amenities & Services**

- Landscaped gardens
- Gymnasium
- Sauna
- Swimming pool
- Kids swimming pool
- Kids play area
- Jogging track
- Basketball playground
- Retail areas
- Covered parking.
- 6 Large Lifts

## **Unit Features:**

- Kitchen cabinets and countertops with refrigerator, washing machine & cooker.
- Balconies as per unit plan.
- Wardrobes in bedrooms.
- Fully tiled bathrooms, en-suites and guest toilets, wherever applicable
- Shower or bath tub with handle and shower in each bathroom.
- Vanity Units and mirrors
- Centrally air conditioned
- Double glazed windows
- DU television and telephone connections
- Satellite master antenna "SMATV connection "
- Provision for High speed internet access "Fiber optic connection "
- Ceramic floor tiling

## **Location**

Located in Dubai Health Care City District Fantastic views of Burj Khalifa and the tallest tower in the world (Dubai Creek Tower). 6 km driving to Dubai downtown and Dubai mall (5min) 8 km driving to Dubai airport (5min) 3 km driving to Dubai airport (5min) 4 km driving to WAFI mall (2min) 4 km driving to Trade center (4min) 5 km driving to Alkhour Park (3min) 2 km walking to metro station (20 min) Convenient access to AlKail road and Oud Metha road