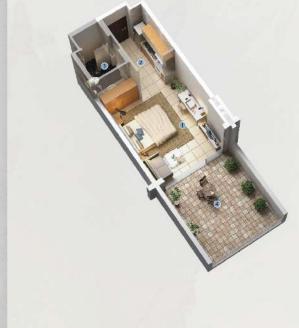

## STUDIO - Type 1 First Floor

| 1. Living Room | 3.90m x 4.80m |
|----------------|---------------|
| 2. Kitchen     | 1.25m x 3.10m |
| 3. Bathroom    | 1.65m x 2.40m |
| 4. Тептасе     | 3.80m x 5.10m |
| SUITE AREA     | 319.63 SQFT   |
| TOTAL AREA     | 544.33 SQFT   |

## STUDIO - Type 1 Typical Floor

| 1. Living Room | 3.80m x 4.80m |
|----------------|---------------|
| 2 Kitchen      | 1 90m x 2 70m |
| 3. Bethroom    | 1.66m x 2.48m |
| 4 Balcony      | 2.40m x 2.20m |
| SUITE AREA     | 316.57 SQFT   |
| TOTAL AREA     | 372.22 SQFT   |