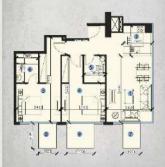

### TWO BEDROOM - Type 1 3rd Floor

| t. Living Roam | 3.92m x 5.70m |
|----------------|---------------|
| 2. Kitchen     | 2.47m x 2.60m |
| 3. Bedroom 1   | 3.60m x 7.30m |
| L Bedroom 2    | 3.75m x 5.70m |
| 5. Bathroom 1  | 1.85m x 2.30m |
| 6. Bathroom 2  | 1.90m x 2.50m |
| . Balcony 1    | 1.60m x 2.20m |
| 3. Balcony 2   | 1.60m x 2.20m |
| 9. Balcony 3   | 2.40m x 2.20m |
| SUITE AREA     | 959.51 SQFT   |
| OTAL AREA      | 1088.67 SQFT  |

#### TWO BEDROOM - Type 2 14th Floor

| 1. Living Roam | 3.90m x 5.70m  |
|----------------|----------------|
| 2. Kitchen     | 2.95m x 2.60m  |
| 3. Bedroom 1   | 3.80m x 7.30m  |
| 4. Bedroom 2   | 3.7 5m x 5.70m |
| 5. Bathroom 1  | 1.85m x 2.30m  |
| 6. Bathroom 2  | 1.90m x 2.50m  |
| 7. Balcony 1   | 1.60m × 2.20m  |
| B. Balcony 2   | 1.60m x 2.20m  |
| 9, Balcony 3   | 2.40m x 2.20m  |
| 10. Terrace    | 4 26m x 8 30m  |
| SUITE AREA     | 969.00 SQFT    |
| TOTALAREA      | 1522.03 SQFT   |
|                |                |
|                | 8 [24]         |