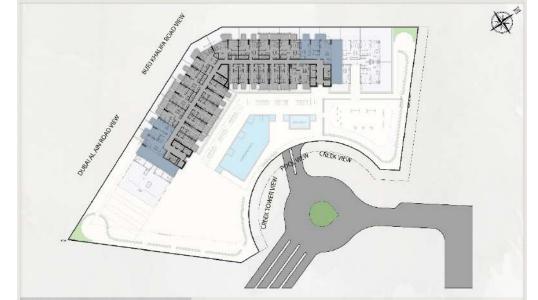

## **Location**

Located in Dubai Health Care City District Fantastic views of Burj Khalifa and the tallest tower in the world (Dubai Creek Tower). 6 km driving to Dubai downtown and Dubai mall (5min) 8 km driving to Dubai airport (5min) 3 km driving to Dubai airport (5min) 4 km driving to WAFI mall (2min) 4 km driving to Trade center (4min) 5 km driving to Alkhour Park (3min) 2 km walking to metro station (20 min) Convenient access to AlKail road and Oud Metha road

# OUD MEITHA ROAD

EA, ABREL ROAD

اورية

27

BURJ KHALIFA VIEW

POOL VIEW

ALKHAIL ROAD

**GREEK & GREEK TOWER VIEW** 