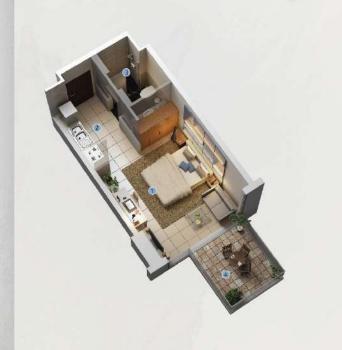

## STUDIO - Type 1 First Floor

| 1. Living Room | 3.90m x 4.80m |
|----------------|---------------|
| 2. Kitchen     | 1.25m x 3.10m |
| 3. Bathroom    | 1.65m x 2.40m |
| 4. Тептасе     | 3.80m x 5.10m |
| SUITE AREA     | 319.63 SQFT   |
| TOTAL AREA     | 544.33 SQFT   |

## STUDIO - Type 1 Typical Floor

| 1. Living Room | 3.80m x 4.80m |
|----------------|---------------|
| 2 Kitchen      | 1 90m x 2 70m |
| 3. Bethroom    | 1.66m x 2.48m |
| 4 Balcony      | 2.40m x 2.20m |
| SUITE AREA     | 316.57 SQFT   |
| TOTAL AREA     | 372.22 SQFT   |