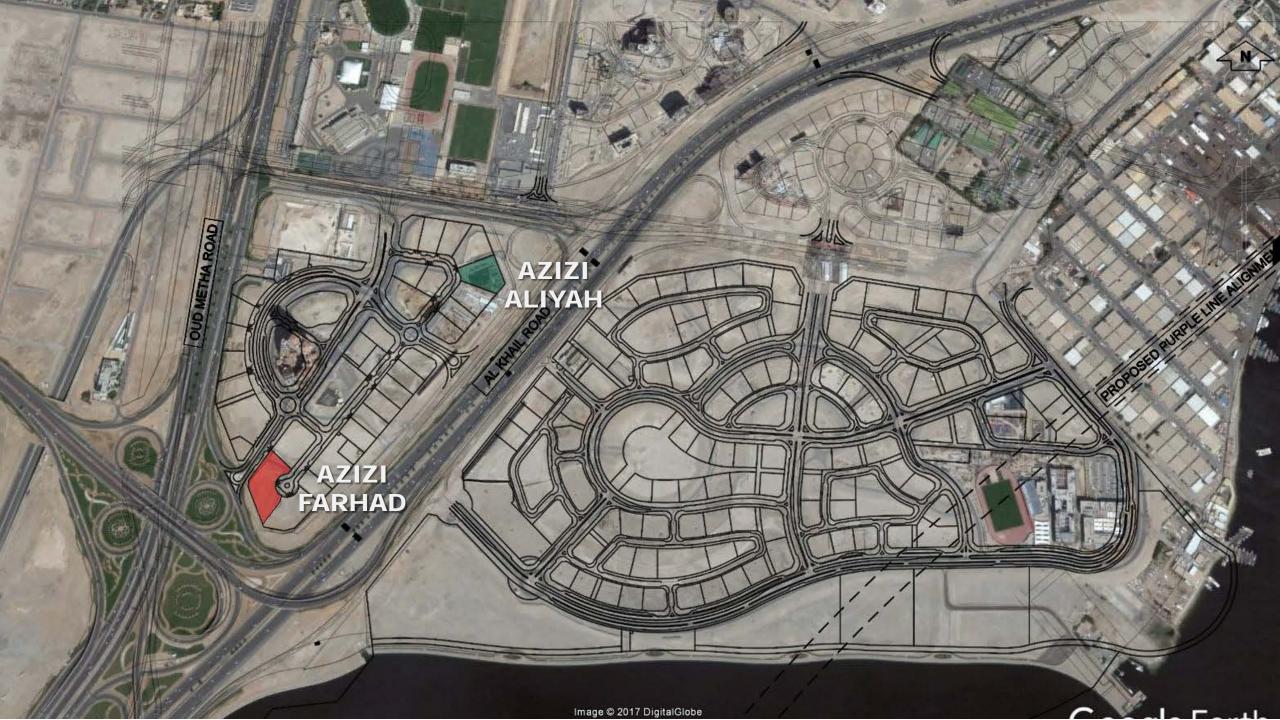

## **Location**

Located in Dubai Health Care City District Fantastic views of Burj Khalifa and the tallest tower in the world (Dubai Creek Tower). 6 km driving to Dubai downtown and Dubai mall (5min) 8 km driving to Dubai airport (5min) 3 km driving to Dubai airport (5min) 4 km driving to WAFI mall (2min) 4 km driving to Trade center (4min) 5 km driving to Alkhour Park (3min) 2 km walking to metro station (20 min) Convenient access to AlKail road and Oud Metha road