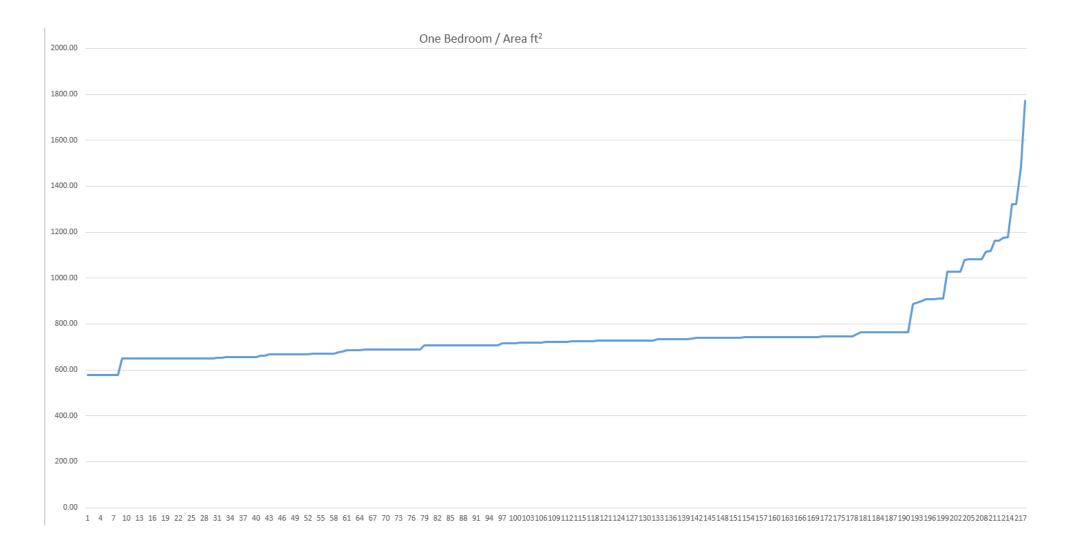

# <u>Unit Mix</u>

396 studio apartments from 312 ft<sup>2</sup> to 544 ft<sup>2</sup>

218 one bedroom apartments from 577  $ft^2$  to 1770  $ft^2$ 

20 Two bedroom apartments from 1070 ft<sup>2</sup> to 2052 ft<sup>2</sup>

396 studio apartments from 312  $ft^2$  to 544  $ft^2$ 

218 one bedroom apartments from 577  $ft^2$  to 1770  $ft^2$ 

20 Twobedroom apartments from 1070  $ft^2$  to 2052  $ft^2$ 