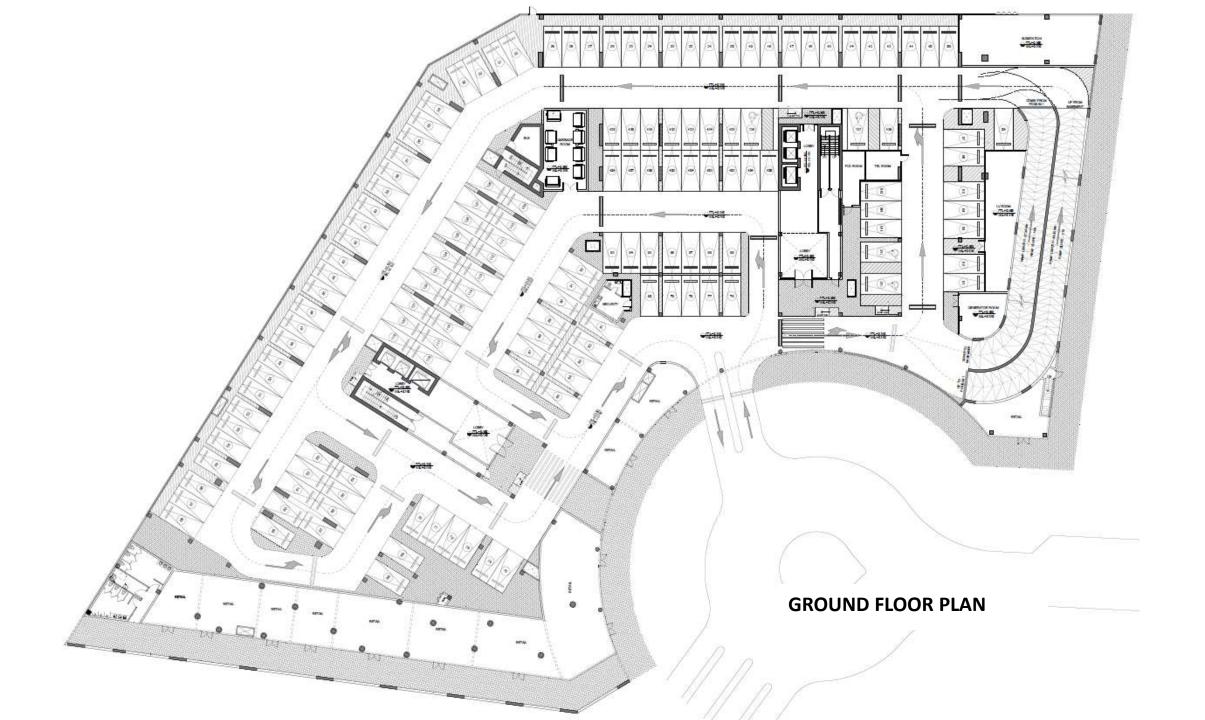

# **RESIDENTIAL BUILDING**

6

Basement Parking

Ground Floor Parking +Retail

2 Parking Floors Parking

## Project Details

Plot Area: 86,392 sq.ft Total Construction Area: 728,815 sq.ft Total Height: 80 M Levels: B + G + 2P + 17