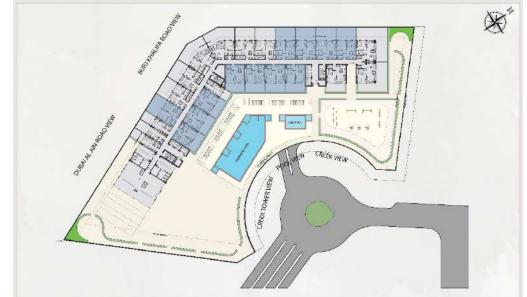

# OUD MEITHA ROAD

EA, ABREL ROAD

اورية

27

BURJ KHALIFA VIEW

POOL VIEW

ALKHAIL ROAD

**GREEK & GREEK TOWER VIEW** 

## **Location**

Located in Dubai Health Care City District Fantastic views of Burj Khalifa and the tallest tower in the world (Dubai Creek Tower). 6 km driving to Dubai downtown and Dubai mall (5min) 8 km driving to Dubai airport (5min) 3 km driving to Dubai airport (5min) 4 km driving to WAFI mall (2min) 4 km driving to Trade center (4min) 5 km driving to Alkhour Park (3min) 2 km walking to metro station (20 min) Convenient access to AlKail road and Oud Metha road