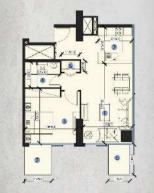

## ONE BEDROOM - Type 1 First Floor

|                | and the second se |
|----------------|-----------------------------------------------------------------------------------------------------------------------------------------------------------------------------------------------------------------------------------------------------------------------------------------------------------------------------------------------------------------------------------------------------------------------------------------------------------------------------------------------------------------------------------------------------------------------------------------------------------------------------------------------------------------------------------------------------|
| 1. Living Room | 3.70m x 5.70m                                                                                                                                                                                                                                                                                                                                                                                                                                                                                                                                                                                                                                                                                       |
| 2. Kitchen     | 2 50m x 2.60m                                                                                                                                                                                                                                                                                                                                                                                                                                                                                                                                                                                                                                                                                       |
| 3. Bedroom     | 3.90m x 3.90m                                                                                                                                                                                                                                                                                                                                                                                                                                                                                                                                                                                                                                                                                       |
| 4. Bathroom    | 2.50m x 1.80m                                                                                                                                                                                                                                                                                                                                                                                                                                                                                                                                                                                                                                                                                       |
| 5. Laundry     | 1.30m x 0.80m<br>11.30m x 11.55m                                                                                                                                                                                                                                                                                                                                                                                                                                                                                                                                                                                                                                                                    |
| 6. Terrace     |                                                                                                                                                                                                                                                                                                                                                                                                                                                                                                                                                                                                                                                                                                     |
| SUITE AREA     | 649.39 SQFT                                                                                                                                                                                                                                                                                                                                                                                                                                                                                                                                                                                                                                                                                         |
| TOTAL AREA     | 1483.60 SQFT                                                                                                                                                                                                                                                                                                                                                                                                                                                                                                                                                                                                                                                                                        |