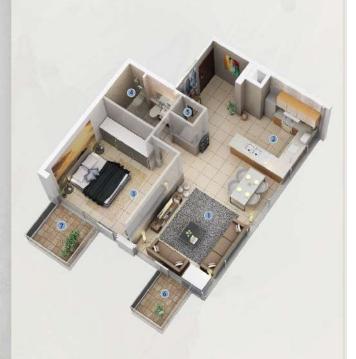

#### ONE BEDROOM - Type 4 First Floor

| 1. Living Room | 6.74m x 4.90m  |
|----------------|----------------|
| 2. Kitchen     | 2.40m x 2.20m  |
| 3. Bedroom     | 3.90m x 3.75m  |
| 4. Bathroom    | 1.80m x 2.50m  |
| 5. Laundry     | 0.80m x 1.30m  |
| 8. Terrace     | 5.10m x 10.99m |
| SUITE AREA     | 618.51 SQFT    |
| TOTAL AREA     | 1320.31 SQFT   |