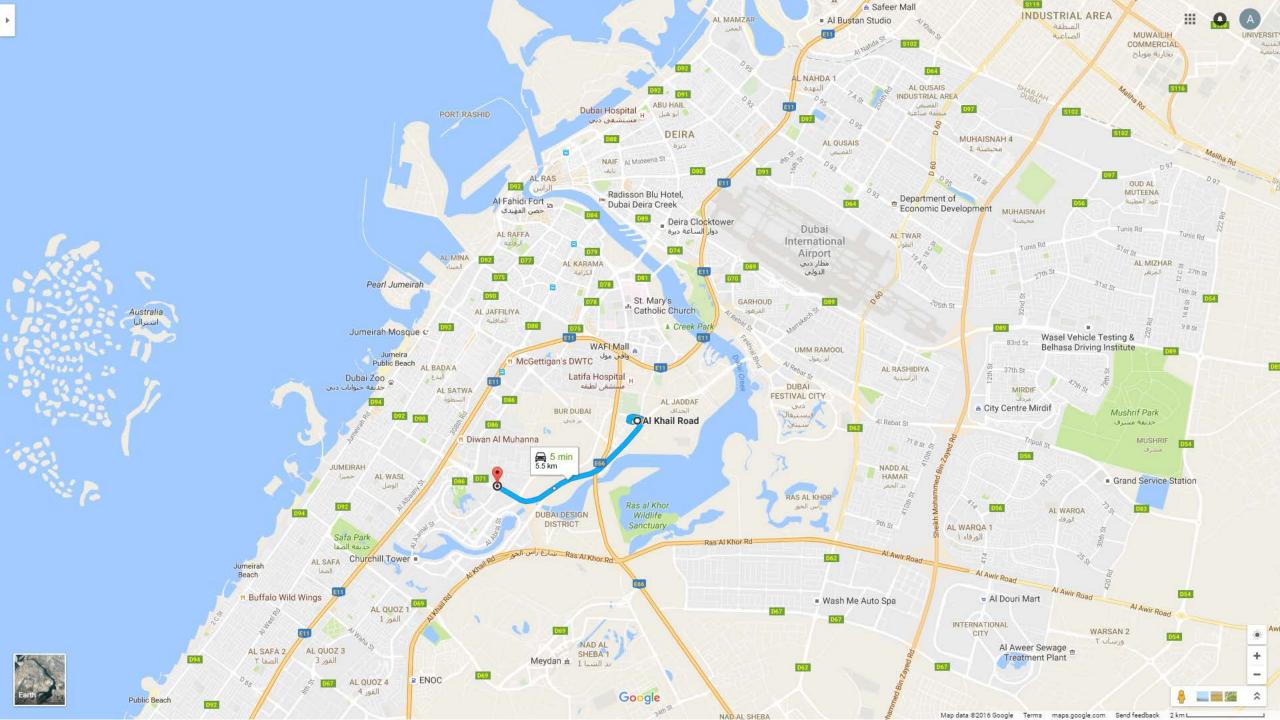

## **Location**

Located in Dubai Health Care City District Fantastic views of Burj Khalifa and the tallest tower in the world (Dubai Creek Tower). 6 km driving to Dubai downtown and Dubai mall (5min) 8 km driving to Dubai airport (5min) 3 km driving to Dubai airport (5min) 4 km driving to WAFI mall (2min) 4 km driving to Trade center (4min) 5 km driving to Alkhour Park (3min) 2 km walking to metro station (20 min) Convenient access to AlKail road and Oud Metha road