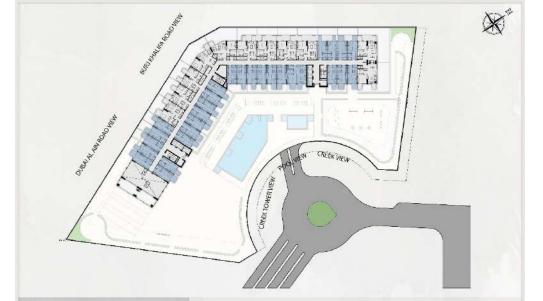

# OUD MEITHA ROAD

EA, ABREL ROAD

اورية

27

BURJ KHALIFA VIEW

POOL VIEW

ALKHAIL ROAD

**GREEK & GREEK TOWER VIEW** 

## **Location**

Located in Dubai Health Care City District Fantastic views of Burj Khalifa and the tallest tower in the world (Dubai Creek Tower). 6 km driving to Dubai downtown and Dubai mall (5min) 8 km driving to Dubai airport (5min) 3 km driving to Dubai airport (5min) 4 km driving to WAFI mall (2min) 4 km driving to Trade center (4min) 5 km driving to Alkhour Park (3min) 2 km walking to metro station (20 min) Convenient access to AlKail road and Oud Metha road