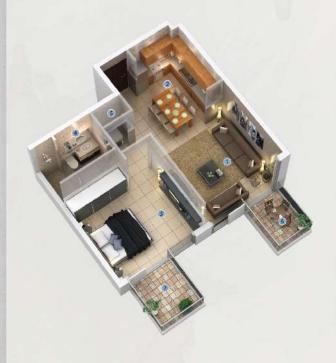

## ONE BEDROOM - Type 1 First Floor

|                | and the second se |
|----------------|-----------------------------------------------------------------------------------------------------------------------------------------------------------------------------------------------------------------------------------------------------------------------------------------------------------------------------------------------------------------------------------------------------------------------------------------------------------------------------------------------------------------------------------------------------------------------------------------------------------------------------------------------------------------------------------------------------|
| 1. Living Room | 3.70m x 5.70m                                                                                                                                                                                                                                                                                                                                                                                                                                                                                                                                                                                                                                                                                       |
| 2. Kitchen     | 2 50m x 2.60m                                                                                                                                                                                                                                                                                                                                                                                                                                                                                                                                                                                                                                                                                       |
| 3. Bedroom     | 3.90m x 3.90m                                                                                                                                                                                                                                                                                                                                                                                                                                                                                                                                                                                                                                                                                       |
| 4. Bathroom    | 2.50m x 1.80m                                                                                                                                                                                                                                                                                                                                                                                                                                                                                                                                                                                                                                                                                       |
| 5. Laundry     | 1.30m x 0.80m<br>11.30m x 11.55m                                                                                                                                                                                                                                                                                                                                                                                                                                                                                                                                                                                                                                                                    |
| 6. Terrace     |                                                                                                                                                                                                                                                                                                                                                                                                                                                                                                                                                                                                                                                                                                     |
| SUITE AREA     | 649.39 SQFT                                                                                                                                                                                                                                                                                                                                                                                                                                                                                                                                                                                                                                                                                         |
| TOTAL AREA     | 1483.60 SQFT                                                                                                                                                                                                                                                                                                                                                                                                                                                                                                                                                                                                                                                                                        |

### ONE BEDROOM - Type 1 Typical Floor

| 1. Uving Room | 3.70m x 5.70m  |
|---------------|----------------|
| 2. Kilchen    | 2.45m x 2.60m  |
| 3. Bedroom    | 3.85 m x 3.90m |
| 4. Bathroom   | 2.50m x 1.80m  |
| 5. Laundry    | 1.30m x 0.60m  |
| 6. Balcony 1  | 1.60m x 2.20m  |
| 7. Balcony 2  | 1.95m x 2.20m  |
| SUITE AREA    | 649.50 SOFT    |
| TOTALAREA     | 732.92 SQFT    |