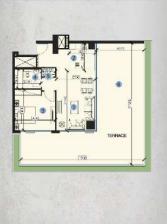

## STUDIO - Type 1 First Floor

| 1. Living Room | 3.90m x 4.80m |
|----------------|---------------|
| 2. Kitchen     | 1.25m x 3.10m |
| 3. Bathroom    | 1.65m x 2.40m |
| 4. Тептасе     | 3.80m x 5.10m |
| SUITE AREA     | 319.63 SQFT   |
| TOTAL AREA     | 544.33 SQFT   |

## STUDIO - Type 1 Typical Floor

| 1. Living Room | 3.80m x 4.80m |
|----------------|---------------|
| 2 Kitchen      | 1 90m x 2 70m |
| 3. Bethroom    | 1.66m x 2.48m |
| 4 Balcony      | 2.40m x 2.20m |
| SUITE AREA     | 316.57 SQFT   |
| TOTAL AREA     | 372.22 SQFT   |