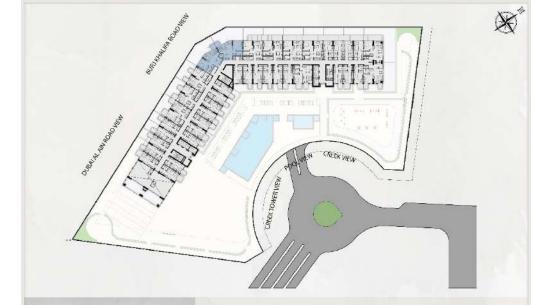

# OUD MEITHA ROAD

EA, ABREL ROAD

اورية

27

BURJ KHALIFA VIEW

POOL VIEW

ALKHAIL ROAD

**GREEK & GREEK TOWER VIEW** 

## **Location**

Located in Dubai Health Care City District Fantastic views of Burj Khalifa and the tallest tower in the world (Dubai Creek Tower). 6 km driving to Dubai downtown and Dubai mall (5min) 8 km driving to Dubai airport (5min) 3 km driving to Dubai airport (5min) 4 km driving to WAFI mall (2min) 4 km driving to Trade center (4min) 5 km driving to Alkhour Park (3min) 2 km walking to metro station (20 min) Convenient access to AlKail road and Oud Metha road