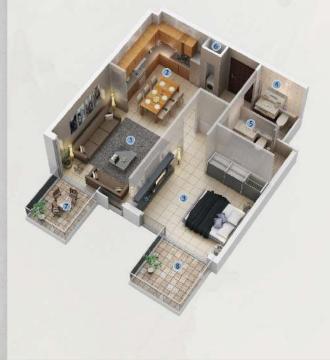

## ONE BEDROOM - Type 1 First Floor

|                | and the second se |
|----------------|-----------------------------------------------------------------------------------------------------------------------------------------------------------------------------------------------------------------------------------------------------------------------------------------------------------------------------------------------------------------------------------------------------------------------------------------------------------------------------------------------------------------------------------------------------------------------------------------------------------------------------------------------------------------------------------------------------|
| 1. Living Room | 3.70m x 5.70m                                                                                                                                                                                                                                                                                                                                                                                                                                                                                                                                                                                                                                                                                       |
| 2. Kitchen     | 2 50m x 2.60m                                                                                                                                                                                                                                                                                                                                                                                                                                                                                                                                                                                                                                                                                       |
| 3. Bedroom     | 3.90m x 3.90m                                                                                                                                                                                                                                                                                                                                                                                                                                                                                                                                                                                                                                                                                       |
| 4. Bathroom    | 2.50m x 1.80m                                                                                                                                                                                                                                                                                                                                                                                                                                                                                                                                                                                                                                                                                       |
| 5. Laundry     | 1.30m x 0.80m<br>11.30m x 11.55m                                                                                                                                                                                                                                                                                                                                                                                                                                                                                                                                                                                                                                                                    |
| 6. Terrace     |                                                                                                                                                                                                                                                                                                                                                                                                                                                                                                                                                                                                                                                                                                     |
| SUITE AREA     | 649.39 SQFT                                                                                                                                                                                                                                                                                                                                                                                                                                                                                                                                                                                                                                                                                         |
| TOTAL AREA     | 1483.60 SQFT                                                                                                                                                                                                                                                                                                                                                                                                                                                                                                                                                                                                                                                                                        |

#### ONE BEDROOM - Type 2 First Floor

| 1. Living Rosm | 3.70m x 4.00m |
|----------------|---------------|
| 2. Kitchen     | 2.40m x 3.30m |
| 3. Bedroom     | 3.70m x 5.05m |
| 4. Bathroom 1  | 1.80m x 1.40m |
| 5. Bathroom 2  | 2.60m x 1.80m |
| 5. Laundry     | 1.20m x 0.80m |
| 7. Теласе      | 7.80m × 3.12m |
| SUITE AREA     | 629.59 SOFT   |
| TOTAL AREA     | 909.45 SQFT   |

### ONE BEDROOM - Type 3 First Floor

| 1. Living Room | 3.70m x 4.00m |
|----------------|---------------|
| 2, Kitchen     | 2.40m x 3.30m |
| 3. Bedroom     | 4.00m x 3.90m |
| 4. Salhroom    | 2.60m x 1.80m |
| 5. Laundry     | 1.30m x 0.80m |
| 8. Terrace     | 7.80m x 5.10m |
| SUITE AREA     | 576.95 SQFT   |
| TOTAL AREA     | 1026.69 SQFT  |

#### ONE BEDROOM - Type 4 First Floor

| 1. Living Room | 6.74m x 4.90m  |
|----------------|----------------|
| 2. Kitchen     | 2.40m x 2.20m  |
| 3. Bedroom     | 3.90m x 3.75m  |
| 4. Bathroom    | 1.80m x 2.50m  |
| 5. Laundry     | 0.80m x 1.30m  |
| 8. Terrace     | 5.10m x 10.99m |
| SUITE AREA     | 618.51 SQFT    |
| TOTAL AREA     | 1320.31 SQFT   |