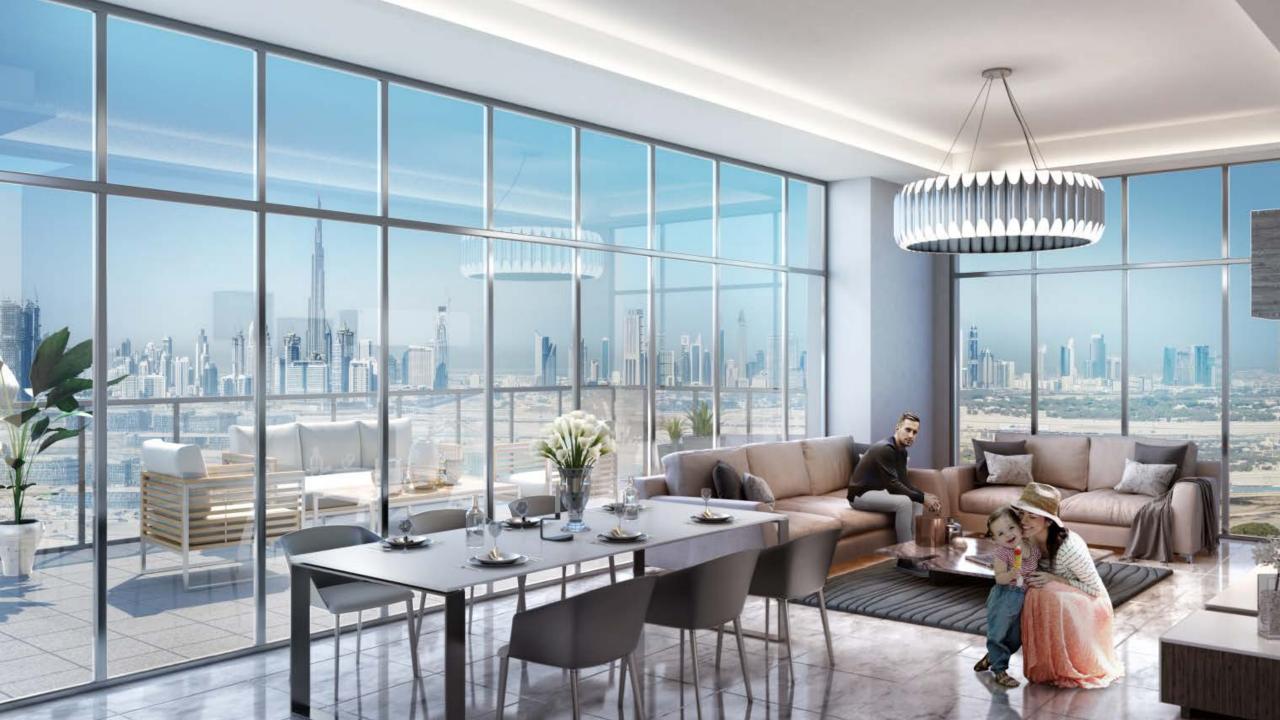

## **Amenities & Services**

- Landscaped gardens
- Gymnasium
- Sauna
- Swimming pool
- Kids swimming pool
- Kids play area
- Jogging track
- Basketball playground
- Retail areas
- Covered parking.
- 6 Large Lifts

## **Unit Features:**

- Kitchen cabinets and countertops with refrigerator, washing machine & cooker.
- Balconies as per unit plan.
- Wardrobes in bedrooms.
- Fully tiled bathrooms, en-suites and guest toilets, wherever applicable
- Shower or bath tub with handle and shower in each bathroom.
- Vanity Units and mirrors
- Centrally air conditioned
- Double glazed windows
- DU television and telephone connections
- Satellite master antenna "SMATV connection "
- Provision for High speed internet access "Fiber optic connection "
- Ceramic floor tiling

## **Location**

Located in Dubai Health Care City District Fantastic views of Burj Khalifa and the tallest tower in the world (Dubai Creek Tower). 6 km driving to Dubai downtown and Dubai mall (5min) 8 km driving to Dubai airport (5min) 3 km driving to Dubai airport (5min) 4 km driving to WAFI mall (2min) 4 km driving to Trade center (4min) 5 km driving to Alkhour Park (3min) 2 km walking to metro station (20 min) Convenient access to AlKail road and Oud Metha road