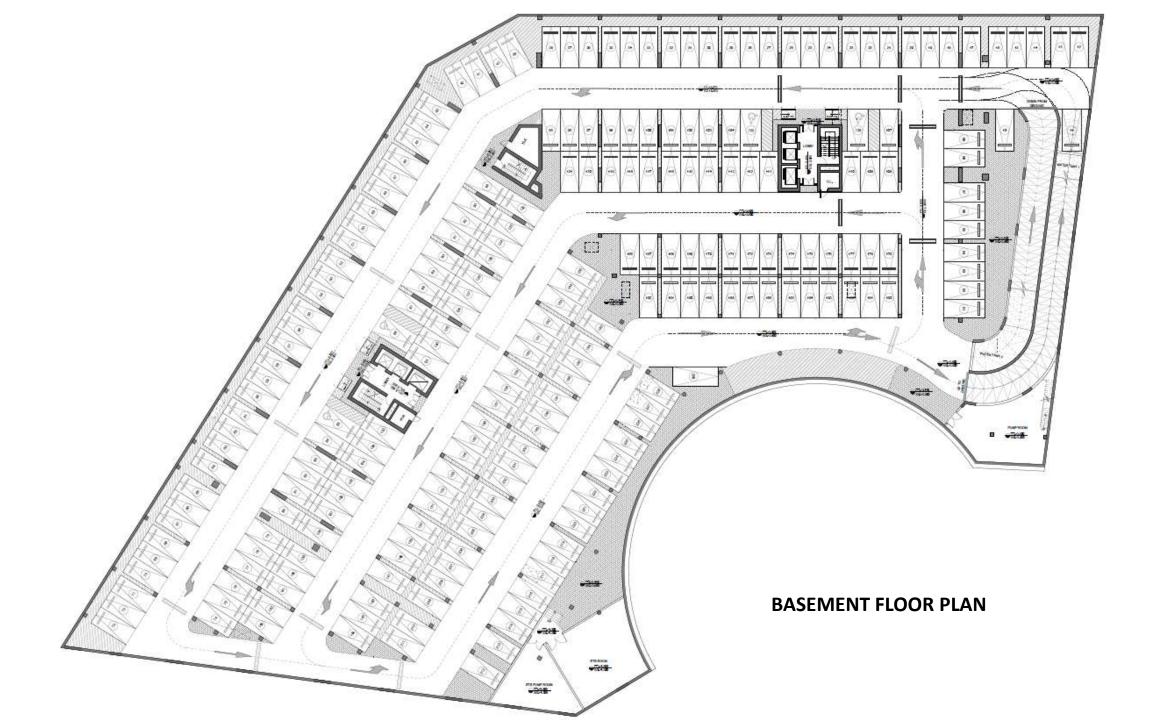

# **RESIDENTIAL BUILDING**

6

Basement Parking

Ground Floor Parking +Retail

2 Parking Floors Parking

## Project Details

Plot Area: 86,392 sq.ft Total Construction Area: 728,815 sq.ft Total Height: 80 M Levels: B + G + 2P + 17