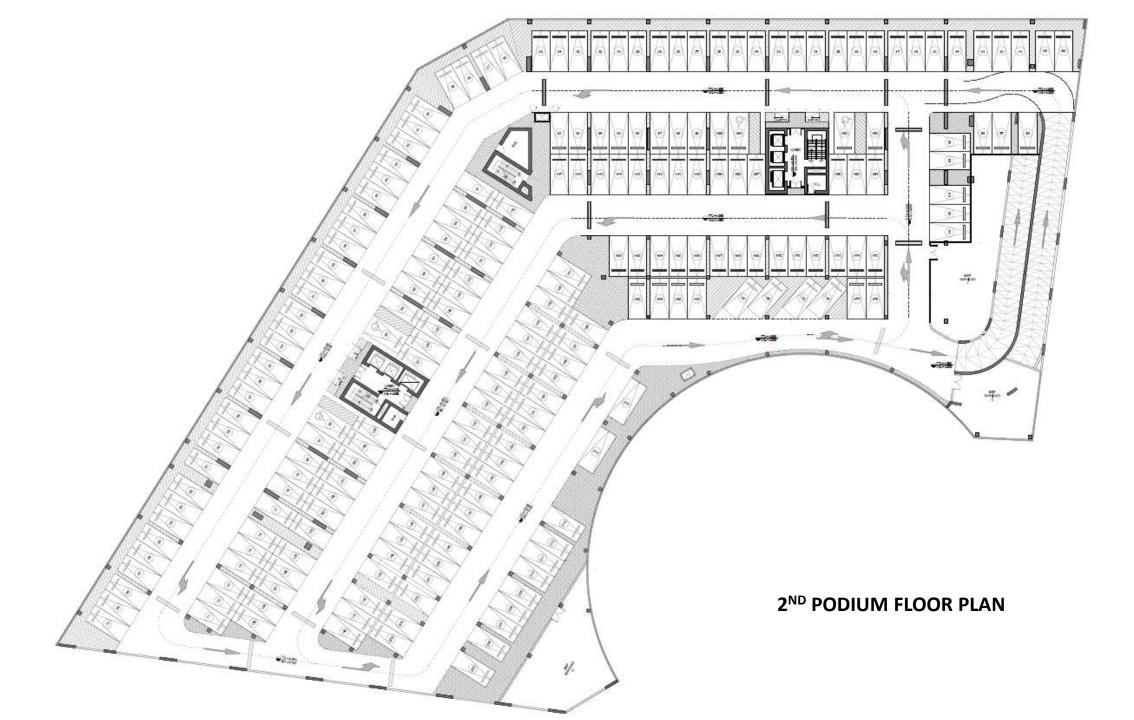

# **RESIDENTIAL BUILDING**

6

Basement Parking

Ground Floor Parking +Retail

2 Parking Floors Parking

## Project Details

Plot Area: 86,392 sq.ft Total Construction Area: 728,815 sq.ft Total Height: 80 M Levels: B + G + 2P + 17