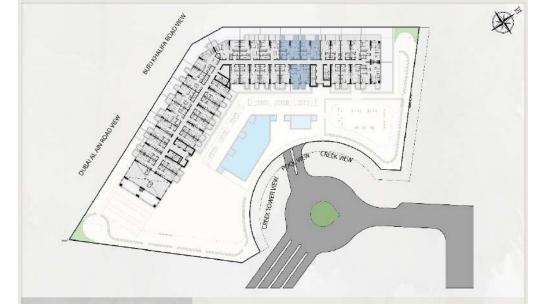

# OUD MEITHA ROAD

EA, ABREL ROAD

اورية

27

BURJ KHALIFA VIEW

POOL VIEW

ALKHAIL ROAD

**GREEK & GREEK TOWER VIEW** 

## **Location**

Located in Dubai Health Care City District Fantastic views of Burj Khalifa and the tallest tower in the world (Dubai Creek Tower). 6 km driving to Dubai downtown and Dubai mall (5min) 8 km driving to Dubai airport (5min) 3 km driving to Dubai airport (5min) 4 km driving to WAFI mall (2min) 4 km driving to Trade center (4min) 5 km driving to Alkhour Park (3min) 2 km walking to metro station (20 min) Convenient access to AlKail road and Oud Metha road