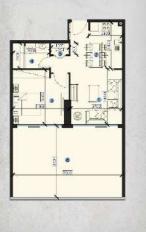

## STUDIO - Type 1 First Floor

| 1. Living Room | 3.90m x 4.80m |
|----------------|---------------|
| 2. Kitchen     | 1.25m x 3.10m |
| 3. Bathroom    | 1.65m x 2.40m |
| 4. Тептасе     | 3.80m x 5.10m |
| SUITE AREA     | 319.63 SQFT   |
| TOTAL AREA     | 544.33 SQFT   |

## STUDIO - Type 1 Typical Floor

| 1. Living Room | 3.80m x 4.80m |
|----------------|---------------|
| 2 Kitchen      | 1 90m x 2 70m |
| 3. Bethroom    | 1.66m x 2.48m |
| 4 Balcony      | 2.40m x 2.20m |
| SUITE AREA     | 316.57 SQFT   |
| TOTAL AREA     | 372.22 SQFT   |