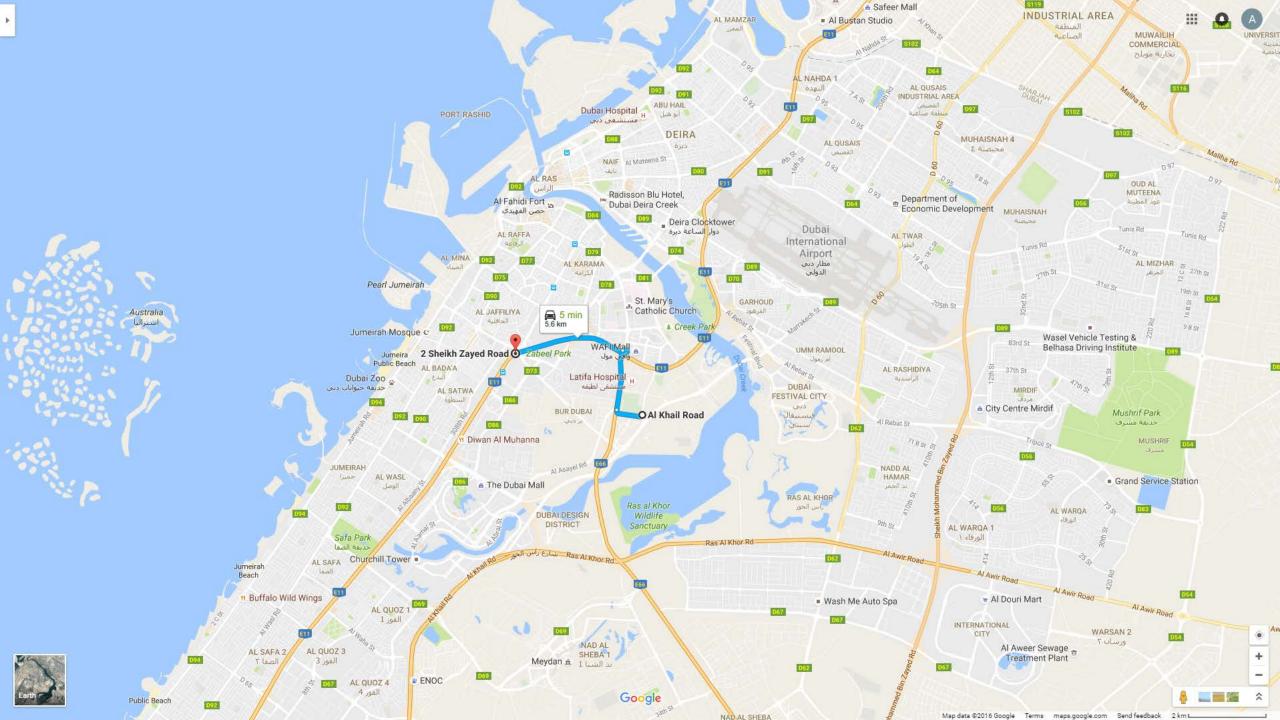

## **Location**

Located in Dubai Health Care City District Fantastic views of Burj Khalifa and the tallest tower in the world (Dubai Creek Tower). 6 km driving to Dubai downtown and Dubai mall (5min) 8 km driving to Dubai airport (5min) 3 km driving to Dubai airport (5min) 4 km driving to WAFI mall (2min) 4 km driving to Trade center (4min) 5 km driving to Alkhour Park (3min) 2 km walking to metro station (20 min) Convenient access to AlKail road and Oud Metha road