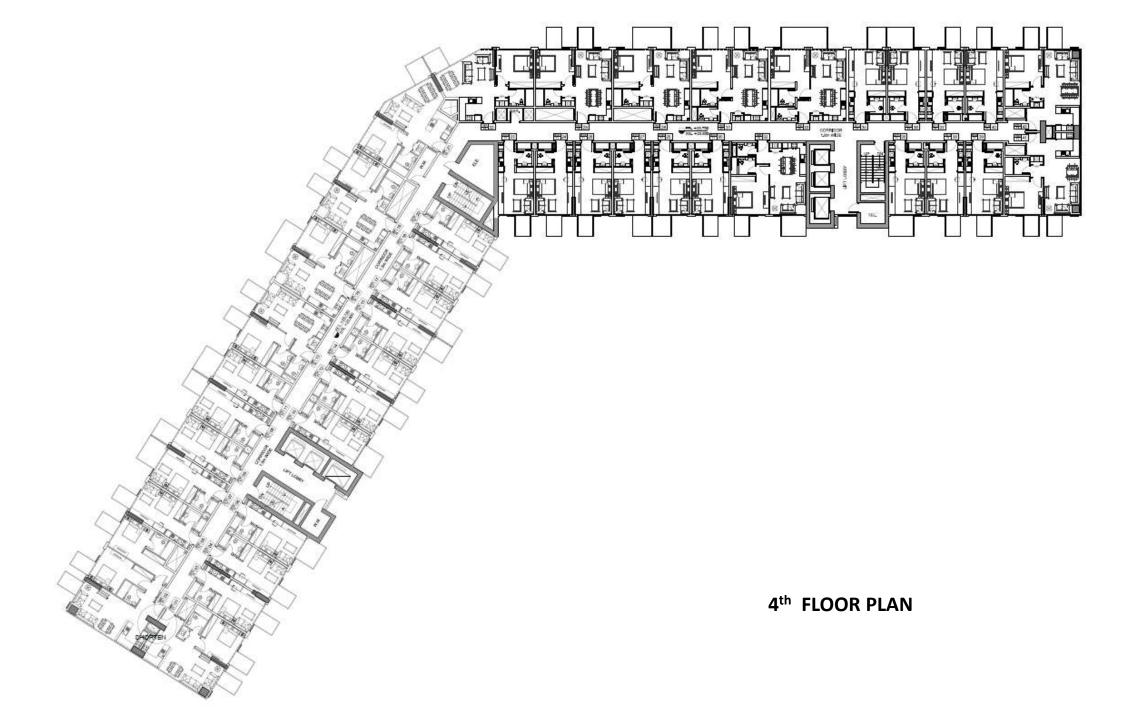

## 17 Floors

1<sup>st</sup> Residential + Pools +Terraces 2<sup>nd</sup> to 12<sup>th</sup> Residential (Layout 1) 13<sup>th</sup> Residential (Layout 2) 14<sup>th</sup> Residential (Layout 3) 15<sup>th</sup> Residential (Layout 4) 16<sup>th</sup> Residential (Layout 5) 17<sup>th</sup> Residential (Layout 6)

<u>Furniture</u>

Optional.

| APARTMENTS        |        |                |                |       |
|-------------------|--------|----------------|----------------|-------|
| TYPE/FLOOR        | STUDIO | ONE<br>BEDROOM | TWO<br>BEDROOM | TOTAL |
| 1ST FLOOR         | 4      | 21             | 0              | 25.00 |
| 2ND FLOOR         | 27     | 12             | 0              | 39    |
| 3RD TO 12TH FLOOR | 280    | 130            | 10             | 420   |
| 13TH FLOOR        | 23     | 12             | 2              | 37    |
| 14TH FLOOR        | 19     | 12             | 2              | 33    |
| 15TH FLOOR        | 15     | 12             | 2              | 29    |
| 16TH FLOOR        | 15     | 10             | 2              | 27    |
| 17TH FLOOR        | 13     | 9              | 2              | 24    |
| TOTAL             | 396    | 218            | 20             | 634   |