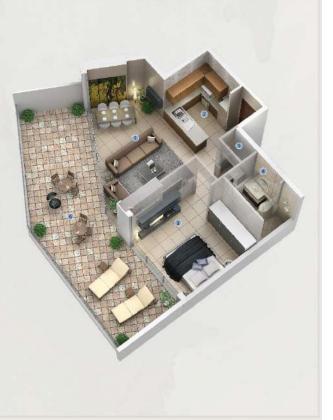

## ONE BEDROOM - Type 1 First Floor

|                | and the second se |
|----------------|-----------------------------------------------------------------------------------------------------------------------------------------------------------------------------------------------------------------------------------------------------------------------------------------------------------------------------------------------------------------------------------------------------------------------------------------------------------------------------------------------------------------------------------------------------------------------------------------------------------------------------------------------------------------------------------------------------|
| 1. Living Room | 3.70m x 5.70m                                                                                                                                                                                                                                                                                                                                                                                                                                                                                                                                                                                                                                                                                       |
| 2. Kitchen     | 2 50m x 2.60m                                                                                                                                                                                                                                                                                                                                                                                                                                                                                                                                                                                                                                                                                       |
| 3. Bedroom     | 3.90m x 3.90m                                                                                                                                                                                                                                                                                                                                                                                                                                                                                                                                                                                                                                                                                       |
| 4. Bathroom    | 2.50m x 1.80m                                                                                                                                                                                                                                                                                                                                                                                                                                                                                                                                                                                                                                                                                       |
| 5. Laundry     | 1.30m x 0.80m<br>11.30m x 11.55m                                                                                                                                                                                                                                                                                                                                                                                                                                                                                                                                                                                                                                                                    |
| 6. Terrace     |                                                                                                                                                                                                                                                                                                                                                                                                                                                                                                                                                                                                                                                                                                     |
| SUITE AREA     | 649.39 SQFT                                                                                                                                                                                                                                                                                                                                                                                                                                                                                                                                                                                                                                                                                         |
| TOTAL AREA     | 1483.60 SQFT                                                                                                                                                                                                                                                                                                                                                                                                                                                                                                                                                                                                                                                                                        |

#### ONE BEDROOM - Type 4 First Floor

| 1. Living Room | 6.74m x 4.90m  |
|----------------|----------------|
| 2. Kitchen     | 2.40m x 2.20m  |
| 3. Bedroom     | 3.90m x 3.75m  |
| 4. Bathroom    | 1.80m x 2.50m  |
| 5. Laundry     | 0.80m x 1.30m  |
| 8. Terrace     | 5.10m x 10.99m |
| SUITE AREA     | 618.51 SQFT    |
| TOTAL AREA     | 1320.31 SQFT   |