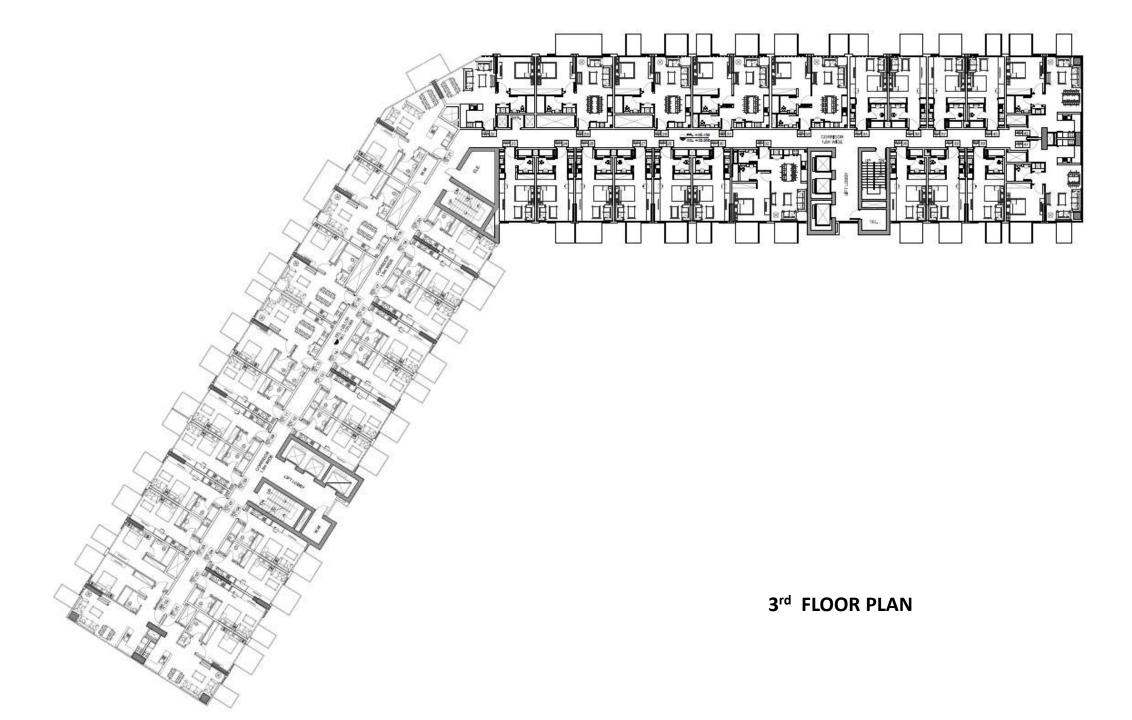

## 17 Floors

1<sup>st</sup> Residential + Pools +Terraces 2<sup>nd</sup> to 12<sup>th</sup> Residential (Layout 1) 13<sup>th</sup> Residential (Layout 2) 14<sup>th</sup> Residential (Layout 3) 15<sup>th</sup> Residential (Layout 4) 16<sup>th</sup> Residential (Layout 5) 17<sup>th</sup> Residential (Layout 6)

<u>Furniture</u>

Optional.

| APARTMENTS        |        |                |                |       |
|-------------------|--------|----------------|----------------|-------|
| TYPE/FLOOR        | STUDIO | ONE<br>BEDROOM | TWO<br>BEDROOM | TOTAL |
| 1ST FLOOR         | 4      | 21             | 0              | 25.00 |
| 2ND FLOOR         | 27     | 12             | 0              | 39    |
| 3RD TO 12TH FLOOR | 280    | 130            | 10             | 420   |
| 13TH FLOOR        | 23     | 12             | 2              | 37    |
| 14TH FLOOR        | 19     | 12             | 2              | 33    |
| 15TH FLOOR        | 15     | 12             | 2              | 29    |
| 16TH FLOOR        | 15     | 10             | 2              | 27    |
| 17TH FLOOR        | 13     | 9              | 2              | 24    |
| TOTAL             | 396    | 218            | 20             | 634   |