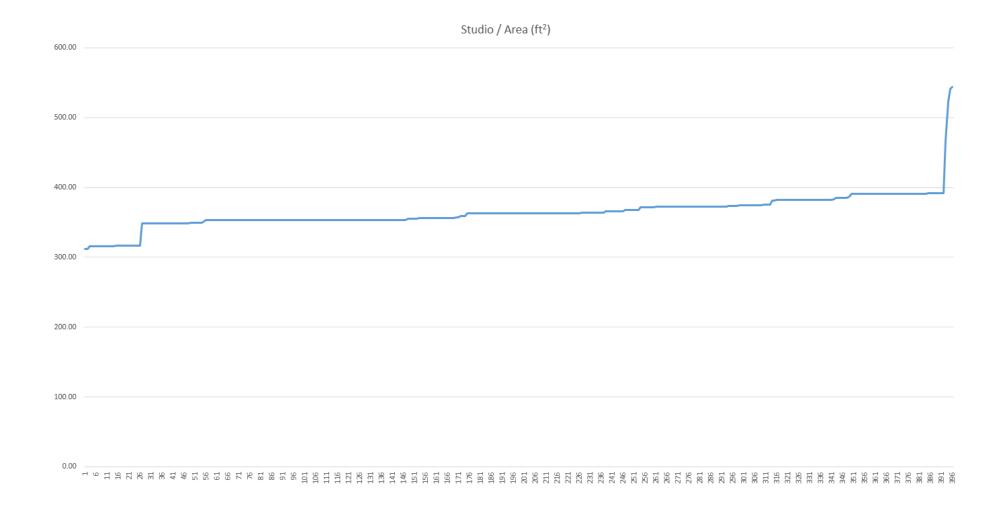

# <u>Unit Mix</u>

396 studio apartments from 312 ft<sup>2</sup> to 544 ft<sup>2</sup>

218 one bedroom apartments from 577  $ft^2$  to 1770  $ft^2$ 

20 Two bedroom apartments from 1070 ft<sup>2</sup> to 2052 ft<sup>2</sup>

396 studio apartments from 312  $ft^2$  to 544  $ft^2$ 

218 one bedroom apartments from 577  $ft^2$  to 1770  $ft^2$ 

20 Twobedroom apartments from 1070  $ft^2$  to 2052  $ft^2$ 