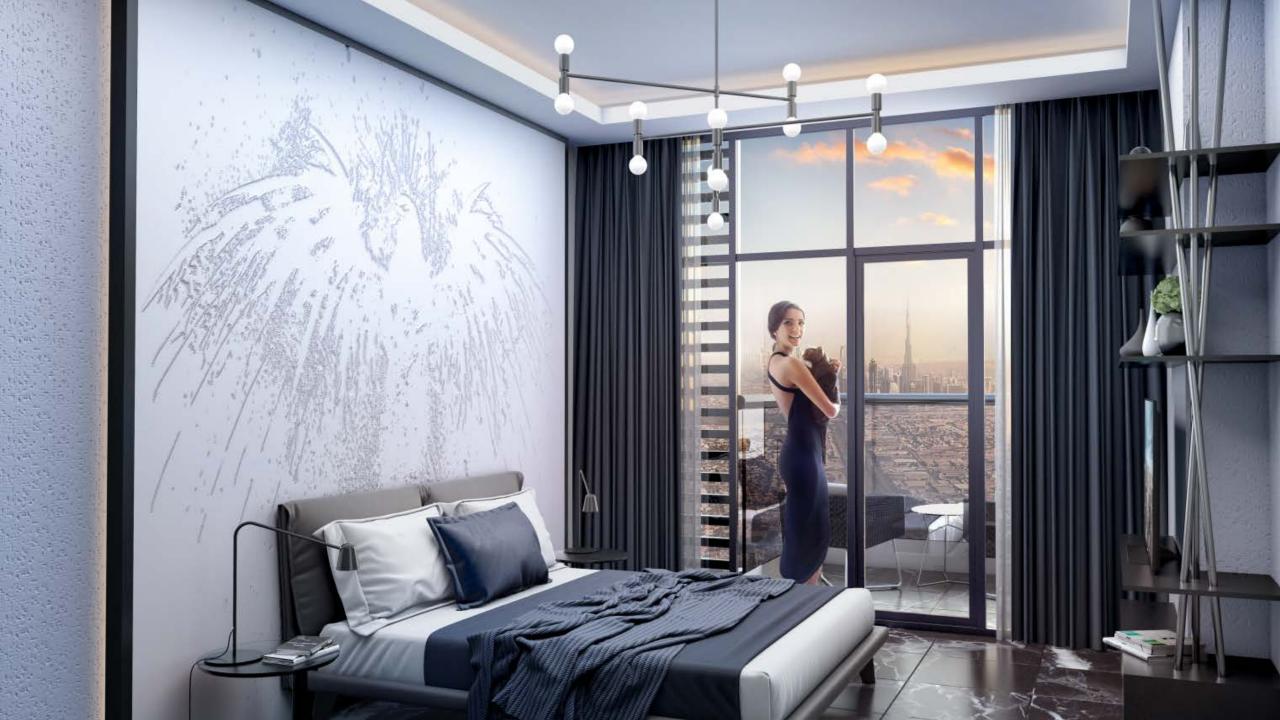

## **Unit Features:**

- Kitchen cabinets and countertops with refrigerator, washing machine & cooker.
- Balconies as per unit plan.
- Wardrobes in bedrooms.
- Fully tiled bathrooms, en-suites and guest toilets, wherever applicable
- Shower or bath tub with handle and shower in each bathroom.
- Vanity Units and mirrors
- Centrally air conditioned
- Double glazed windows
- DU television and telephone connections
- Satellite master antenna "SMATV connection "
- Provision for High speed internet access "Fiber optic connection "
- Ceramic floor tiling

## STUDIO - Type 1 First Floor

| 1. Living Room | 3.90m x 4.80m |
|----------------|---------------|
| 2. Kitchen     | 1.25m x 3.10m |
| 3. Bathroom    | 1.65m x 2.40m |
| 4. Тептасе     | 3.80m x 5.10m |
| SUITE AREA     | 319.63 SQFT   |
| TOTAL AREA     | 544.33 SQFT   |

## STUDIO - Type 1 Typical Floor

| 1. Living Room | 3.80m x 4.80m |
|----------------|---------------|
| 2 Kitchen      | 1 90m x 2 70m |
| 3. Bethroom    | 1.66m x 2.48m |
| 4 Balcony      | 2.40m x 2.20m |
| SUITE AREA     | 316.57 SQFT   |
| TOTAL AREA     | 372.22 SQFT   |