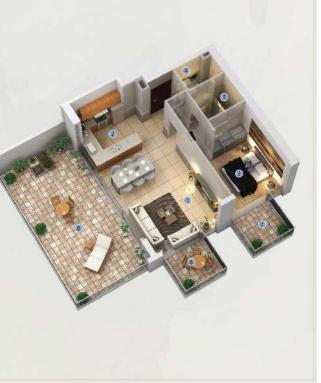

## **Unit Features:**

- Kitchen cabinets and countertops with refrigerator, washing machine & cooker.
- Balconies as per unit plan.
- Wardrobes in bedrooms.
- Fully tiled bathrooms, en-suites and guest toilets, wherever applicable
- Shower or bath tub with handle and shower in each bathroom.
- Vanity Units and mirrors
- Centrally air conditioned
- Double glazed windows
- DU television and telephone connections
- Satellite master antenna "SMATV connection "
- Provision for High speed internet access "Fiber optic connection "
- Ceramic floor tiling