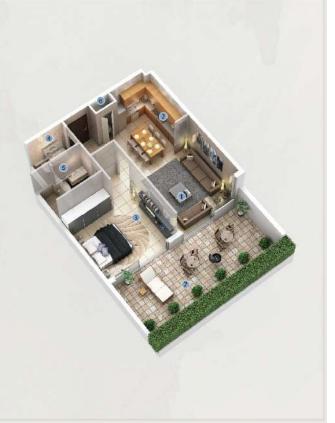

## STUDIO - Type 1 First Floor

| 1. Living Room | 3.90m x 4.80m |
|----------------|---------------|
| 2. Kitchen     | 1.25m x 3.10m |
| 3. Bathroom    | 1.65m x 2.40m |
| 4. Тептасе     | 3.80m x 5.10m |
| SUITE AREA     | 319.63 SQFT   |
| TOTAL AREA     | 544.33 SQFT   |

## STUDIO - Type 1 Typical Floor

| 1. Living Room | 3.80m x 4.80m |
|----------------|---------------|
| 2 Kitchen      | 1 90m x 2 70m |
| 3. Bethroom    | 1.66m x 2.48m |
| 4 Balcony      | 2.40m x 2.20m |
| SUITE AREA     | 316.57 SQFT   |
| TOTAL AREA     | 372.22 SQFT   |