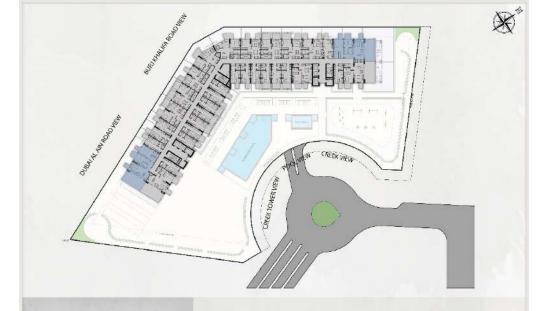

## **Location**

Located in Dubai Health Care City District Fantastic views of Burj Khalifa and the tallest tower in the world (Dubai Creek Tower). 6 km driving to Dubai downtown and Dubai mall (5min) 8 km driving to Dubai airport (5min) 3 km driving to Dubai airport (5min) 4 km driving to WAFI mall (2min) 4 km driving to Trade center (4min) 5 km driving to Alkhour Park (3min) 2 km walking to metro station (20 min) Convenient access to AlKail road and Oud Metha road

# OUD MEITHA ROAD

EA, ABREL ROAD

اورية

27

BURJ KHALIFA VIEW

POOL VIEW

ALKHAIL ROAD

**GREEK & GREEK TOWER VIEW** 