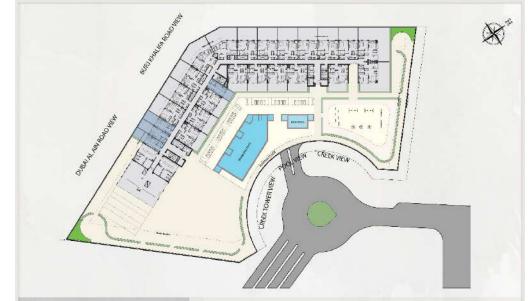

# OUD MEITHA ROAD

EA, ABREL ROAD

اورية

27

BURJ KHALIFA VIEW

POOL VIEW

ALKHAIL ROAD

**GREEK & GREEK TOWER VIEW** 

## **Location**

Located in Dubai Health Care City District Fantastic views of Burj Khalifa and the tallest tower in the world (Dubai Creek Tower). 6 km driving to Dubai downtown and Dubai mall (5min) 8 km driving to Dubai airport (5min) 3 km driving to Dubai airport (5min) 4 km driving to WAFI mall (2min) 4 km driving to Trade center (4min) 5 km driving to Alkhour Park (3min) 2 km walking to metro station (20 min) Convenient access to AlKail road and Oud Metha road