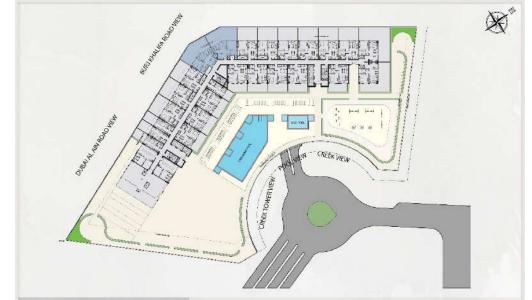

# OUD MEITHA ROAD

EA, ABREL ROAD

اورية

27

BURJ KHALIFA VIEW

POOL VIEW

ALKHAIL ROAD

**GREEK & GREEK TOWER VIEW** 

## **Location**

Located in Dubai Health Care City District Fantastic views of Burj Khalifa and the tallest tower in the world (Dubai Creek Tower). 6 km driving to Dubai downtown and Dubai mall (5min) 8 km driving to Dubai airport (5min) 3 km driving to Dubai airport (5min) 4 km driving to WAFI mall (2min) 4 km driving to Trade center (4min) 5 km driving to Alkhour Park (3min) 2 km walking to metro station (20 min) Convenient access to AlKail road and Oud Metha road