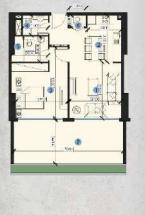

### ONE BEDROOM - Type 1 Typical Floor

| 1. Uving Room | 3.70m x 5.70m  |
|---------------|----------------|
| 2. Kilchen    | 2.45m x 2.60m  |
| 3. Bedroom    | 3.85 m x 3.90m |
| 4. Bathroom   | 2.50m x 1.80m  |
| 5. Laundry    | 1.30m x 0.60m  |
| 6. Balcony 1  | 1.60m x 2.20m  |
| 7. Balcony 2  | 1.95m x 2.20m  |
| SUITE AREA    | 649.50 SOFT    |
| TOTALAREA     | 732.92 SQFT    |