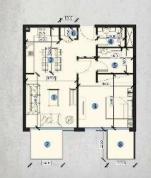

### TWO BEDROOM - Type 1 3rd Floor

| t. Living Roam | 3.92m x 5.70m |
|----------------|---------------|
| 2. Kitchen     | 2.47m x 2.60m |
| 3. Bedroom 1   | 3.60m x 7.30m |
| L Bedroom 2    | 3.75m x 5.70m |
| 5. Bathroom 1  | 1.85m x 2.30m |
| 6. Bathroom 2  | 1.90m x 2.50m |
| . Balcony 1    | 1.60m x 2.20m |
| 3. Balcony 2   | 1.60m x 2.20m |
| 9. Balcony 3   | 2.40m x 2.20m |
| SUITE AREA     | 959.51 SQFT   |
| OTAL AREA      | 1088.67 SQFT  |

#### TWO BEDROOM - Type 2 14th Floor

| 1. Living Roam | 3.90m x 5.70m  |
|----------------|----------------|
| 2. Kitchen     | 2.95m x 2.60m  |
| 3. Bedroom 1   | 3.80m x 7.30m  |
| 4. Bedroom 2   | 3.7 5m x 5.70m |
| 5. Bathroom 1  | 1.85m x 2.30m  |
| 6. Bathroom 2  | 1.90m x 2.50m  |
| 7. Balcony 1   | 1.60m × 2.20m  |
| B. Balcony 2   | 1.60m x 2.20m  |
| 9, Balcony 3   | 2.40m x 2.20m  |
| 10. Terrace    | 4 26m x 8 30m  |
| SUITE AREA     | 969.00 SQFT    |
| TOTALAREA      | 1522.03 SQFT   |
|                |                |
|                | 8 [24]         |