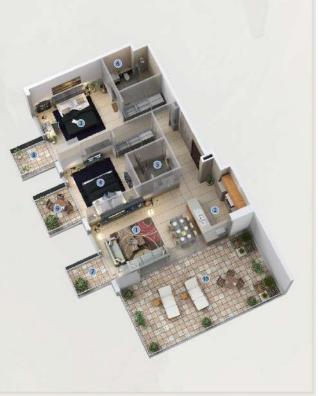

### ONE BEDROOM - Type 5 15th Floor

| 1. Living Room | 3.65m x 5.70m |
|----------------|---------------|
| 2. Kitchen     | 2.85m x 2.60m |
| 3. Bedroom     | 3.75m x 5.66m |
| 4. Bathroom 1  | 2.25m x 1.40m |
| 5. Bathroom 2  | 2.35m x 1.80m |
| 6. Balcony 1   | 2.40m x 2.20m |
| 7. Balcony 2   | 2 40m x 2 20m |
| В. Тектесе     | 4.37m x 8.30m |
| SUITE AREA     | 661 45 SQFT   |
| TOTALAREA      | 1176 72 SQFT  |