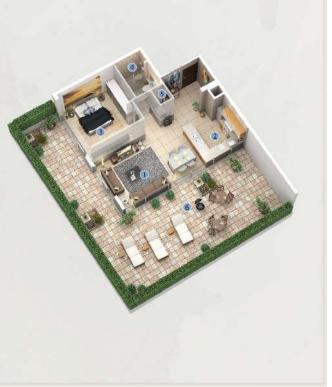

## STUDIO - Type 1 First Floor

| 1. Living Room | 3.90m x 4.80m |
|----------------|---------------|
| 2. Kitchen     | 1.25m x 3.10m |
| 3. Bathroom    | 1.65m x 2.40m |
| 4. Тептасе     | 3.80m x 5.10m |
| SUITE AREA     | 319.63 SQFT   |
| TOTAL AREA     | 544.33 SQFT   |

## STUDIO - Type 1 Typical Floor

| 1. Living Room | 3.80m x 4.80m |
|----------------|---------------|
| 2 Kitchen      | 1 90m x 2 70m |
| 3. Bethroom    | 1.66m x 2.48m |
| 4 Balcony      | 2.40m x 2.20m |
| SUITE AREA     | 316.57 SQFT   |
| TOTAL AREA     | 372.22 SQFT   |