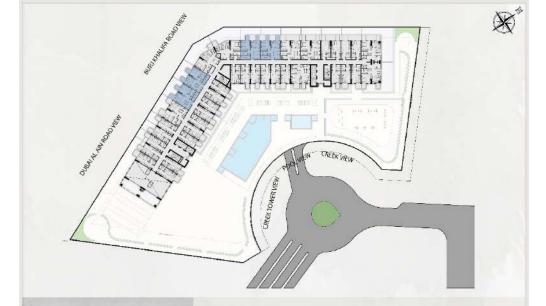

## **Location**

Located in Dubai Health Care City District Fantastic views of Burj Khalifa and the tallest tower in the world (Dubai Creek Tower). 6 km driving to Dubai downtown and Dubai mall (5min) 8 km driving to Dubai airport (5min) 3 km driving to Dubai airport (5min) 4 km driving to WAFI mall (2min) 4 km driving to Trade center (4min) 5 km driving to Alkhour Park (3min) 2 km walking to metro station (20 min) Convenient access to AlKail road and Oud Metha road

# OUD MEITHA ROAD

EA, ABREL ROAD

اورية

27

BURJ KHALIFA VIEW

POOL VIEW

ALKHAIL ROAD

**GREEK & GREEK TOWER VIEW** 