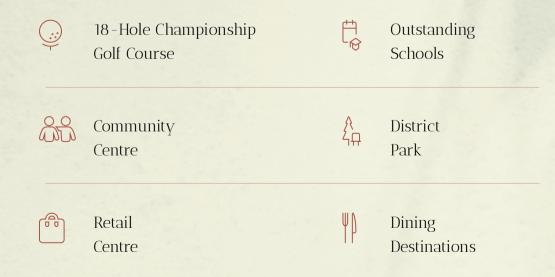

# Live, Love And Play!

Whether you want to spend your free time on the golf course or with your loved ones, Fairway Villas 2 provides the perfect setting for a healthy and fulfilling lifestyle.

18 - Hole Championship Golf Course

Adult & Kids Swimming Pools

Golf
Clubhouse

Play Area

Community Centre with Gym & Multi-purpose Room

#### Nearby Attractions