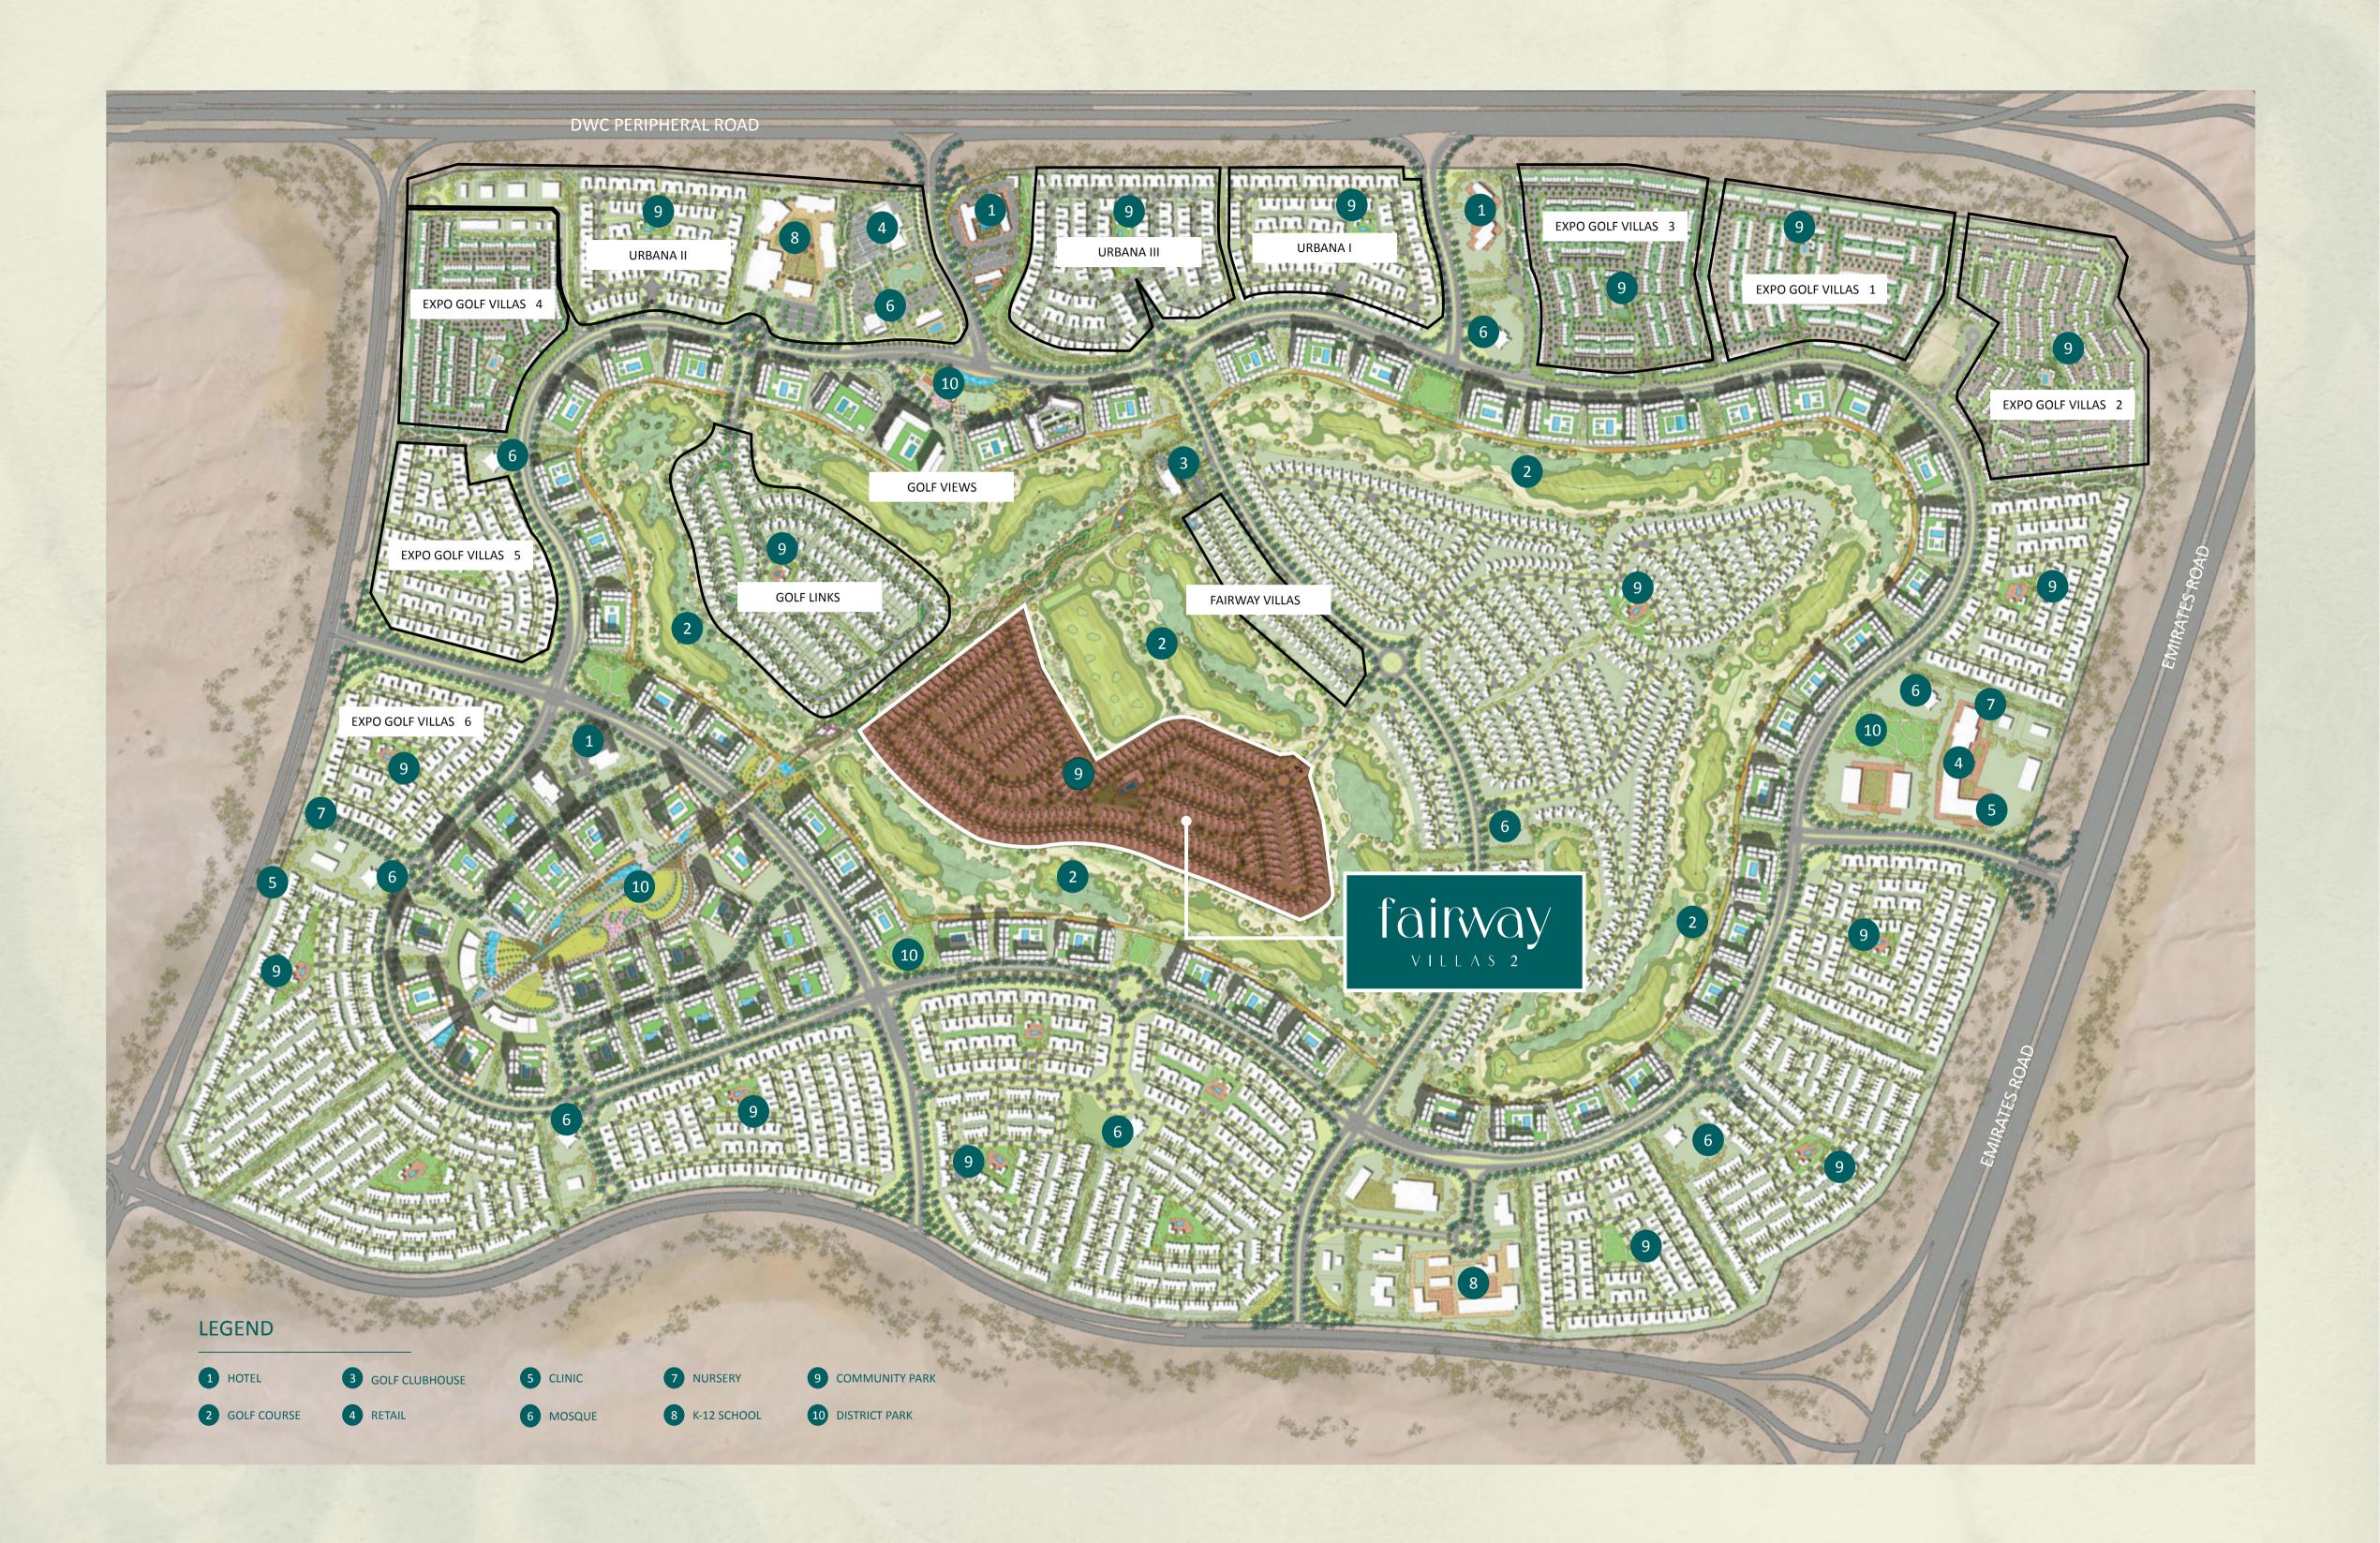

### Welcome to Fairway Villas 2

Fairway Villas 2 is an exquisite collection of spacious villas in the centre of a cutting-edge, family-friendly community that is nestled in nature yet connected to an inspired array of world-class amenities.

## Striking a Balanced Lifestyle

Fairway Villas 2 is at the heart of active, family-oriented living in Emaar South, with its picturesque location next to an 18-hole championship golf course and its many recreational facilities, top-notch educational institutions, and lush open areas.

### Amenities to Maximise Your Lifestyle

Located on a stunning 18-hole championship golf course, Fairway Villas 2 is a stunning community of stylish homes with three and four bedrooms. These exquisite villas are situated in the centre of a dynamic neighbourhood and feature modern design, generous space, and a high level of comfort.

#### Nearby Attractions