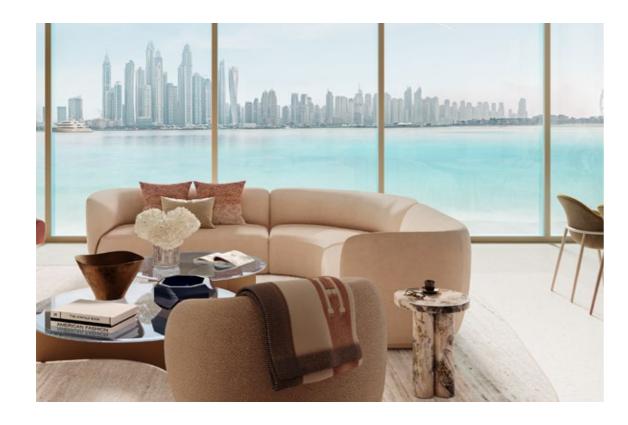

#### APARTMENT LIVING AREAS

Directly adjacent to the dining room, living areas perfectly frame the horizon. Filtered through wide bronze-tinted windows, with curtain pockets and slim profile mullions, sunlight is gently introduced to the apartment, blanketing the stone floors in warm and welcoming tones.

Bedrooms follow the flow of the ocean while looking out across its vast expanse of blue.

A sophisticated yet cosy interior opens up to your island surroundings with a curtain cove that reveals the beauty of the Gulf to begin every day.