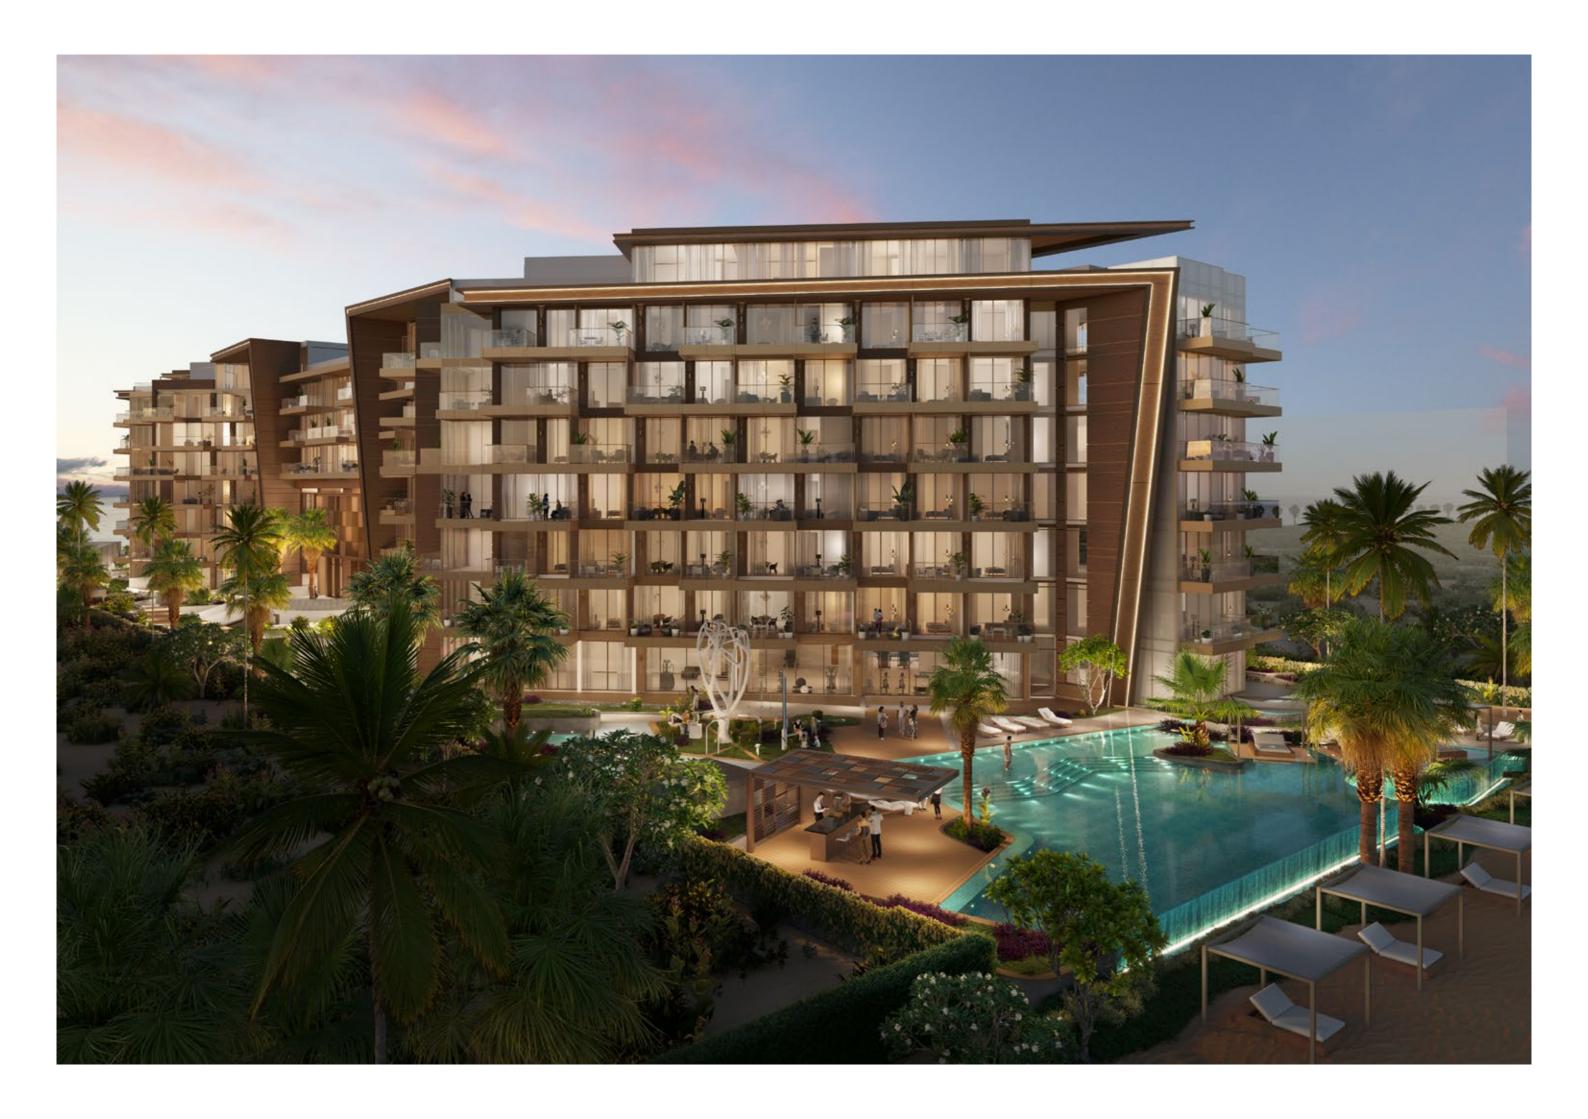

Ellington Art Foundation

79

AWARDS

Recognition for our devotion to design

80

CONTACT

Make an enquiry

Ellington Beach House is a new lifestyle icon perched on the tranquil east crescent of Palm Jumeirah. Capturing the essence and elegance of a sophisticated private members club, it is positioned to follow the solar pathway overhead — watching the sun rise over the Gulf and set over Dubai's skyline from its panoramic views.

Every detail flows in complete synergy with your life. Its superyacht-inspired architecture opens out to sea while, at the same time, inviting you inside to discover a world of elevated charm and a depth of character unlike anywhere else.

Angular lines and contemporary colorways are brimming with personality, welcoming you to a place that eludes any preconceived notions of how a refined private beach lifestyle should be expressed.

While maximising panoramic views, the interiors of Ellington Beach House connect residents to the sea through free-flowing textures, natural materials and open spaces. Cues from the surrounding environment bring an abundant sense of peace to a modern and expressive design consisting of graphic forms and contrasting accents of color.

Outside, carved trapezoidal masses expand across the grounds, allowing plants, trees and flowerbeds to find a home among their crystalline pattern.

AN ETHERAL