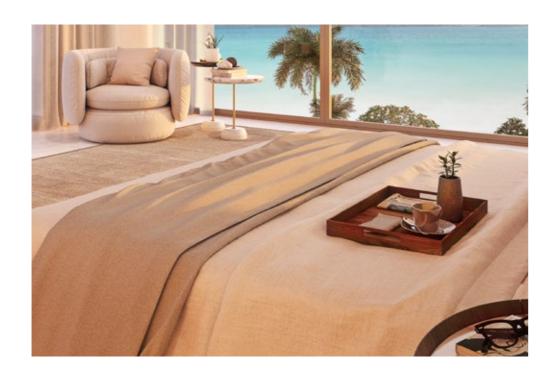

#### APARTMENT LIVING AREAS

Directly adjacent to the dining room, living areas perfectly frame the horizon. Filtered through wide bronze-tinted windows, with curtain pockets and slim profile mullions, sunlight is gently introduced to the apartment, blanketing the stone floors in warm and welcoming tones.

Bedrooms follow the flow of the ocean while looking out across its vast expanse of blue.

A sophisticated yet cosy interior opens up to your island surroundings with a curtain cove that reveals the beauty of the Gulf to begin every day.