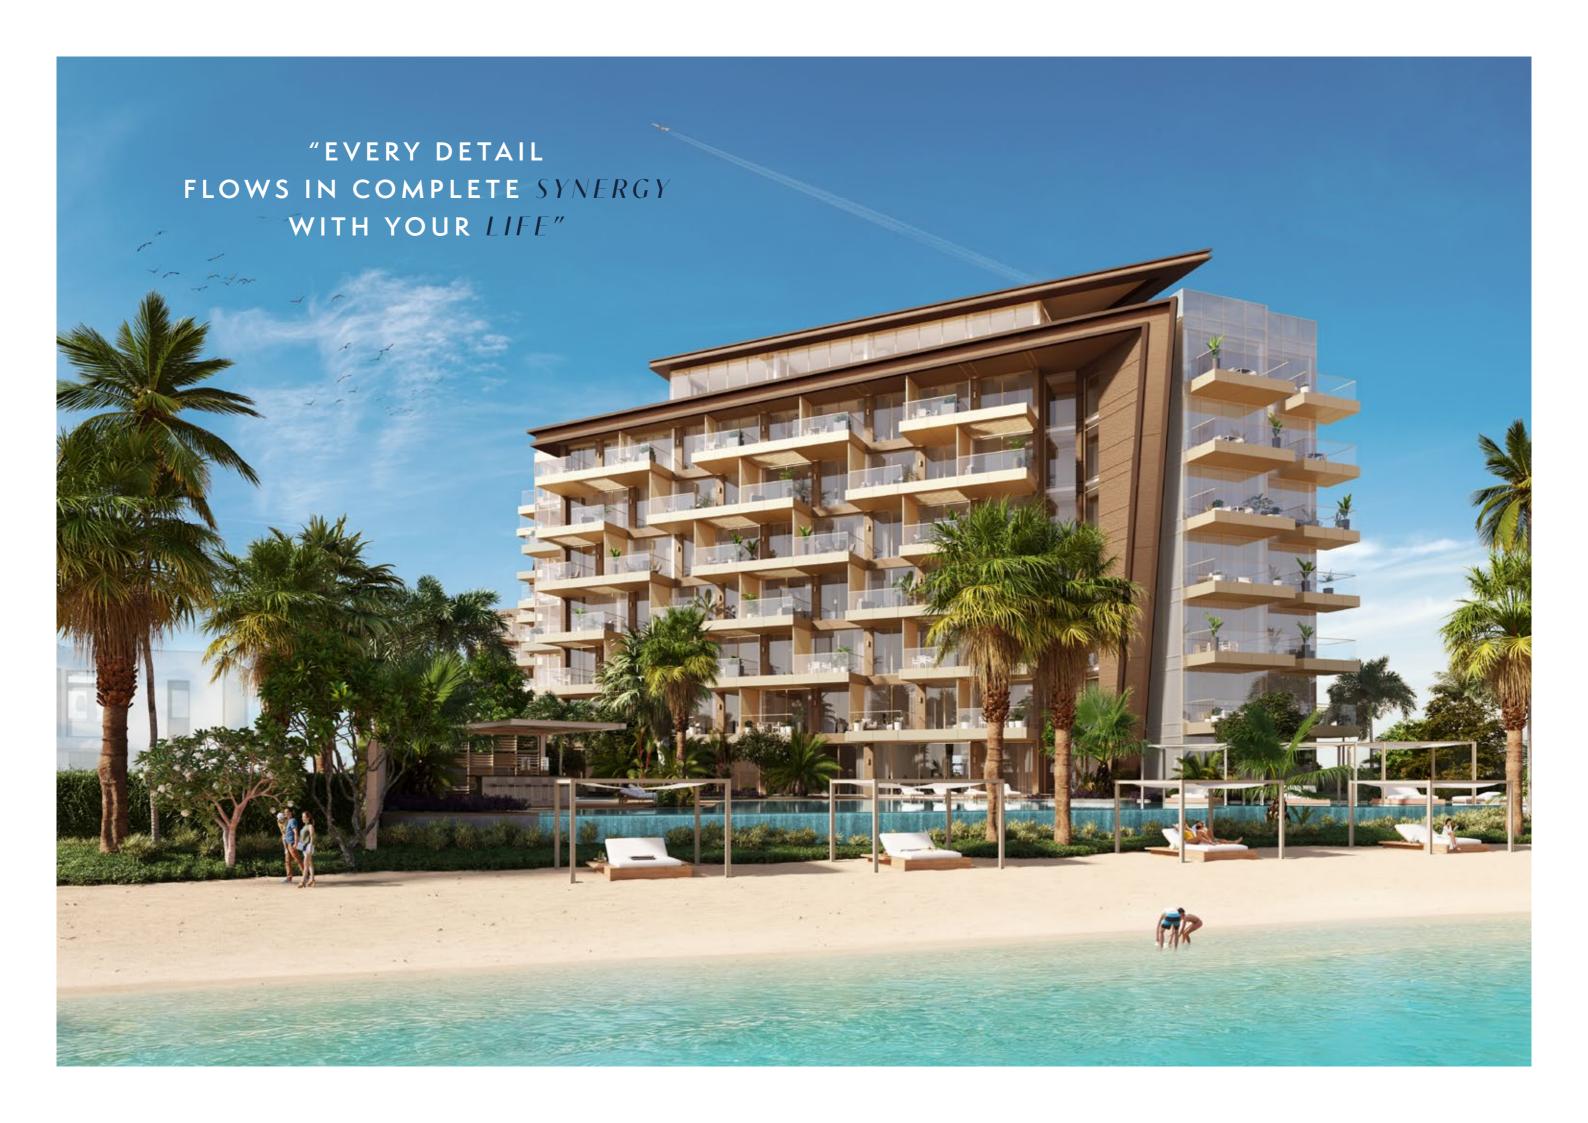

#### IMMERSED IN A NEW WAY OF LIVING

Just like the ocean, Ellington Beach House immerses the senses to reveal a new perspective of the world beneath its surface. Its spaces and interactions flow between one another with ease, seamlessly adapting to the needs and preferences of every resident.

Angular lines and contemporary colorways are brimming with personality, welcoming you to a place that eludes any preconceived notions of how a refined private beach lifestyle should be expressed.

While maximising panoramic views, the interiors of Ellington Beach House connect residents to the sea through free-flowing textures, natural materials and open spaces. Cues from the surrounding environment bring an abundant sense of peace to a modern and expressive design consisting of graphic forms and contrasting accents of color.

Outside, carved trapezoidal masses expand across the grounds, allowing plants, trees and flowerbeds to find a home among their crystalline pattern.

AN ETHERAL