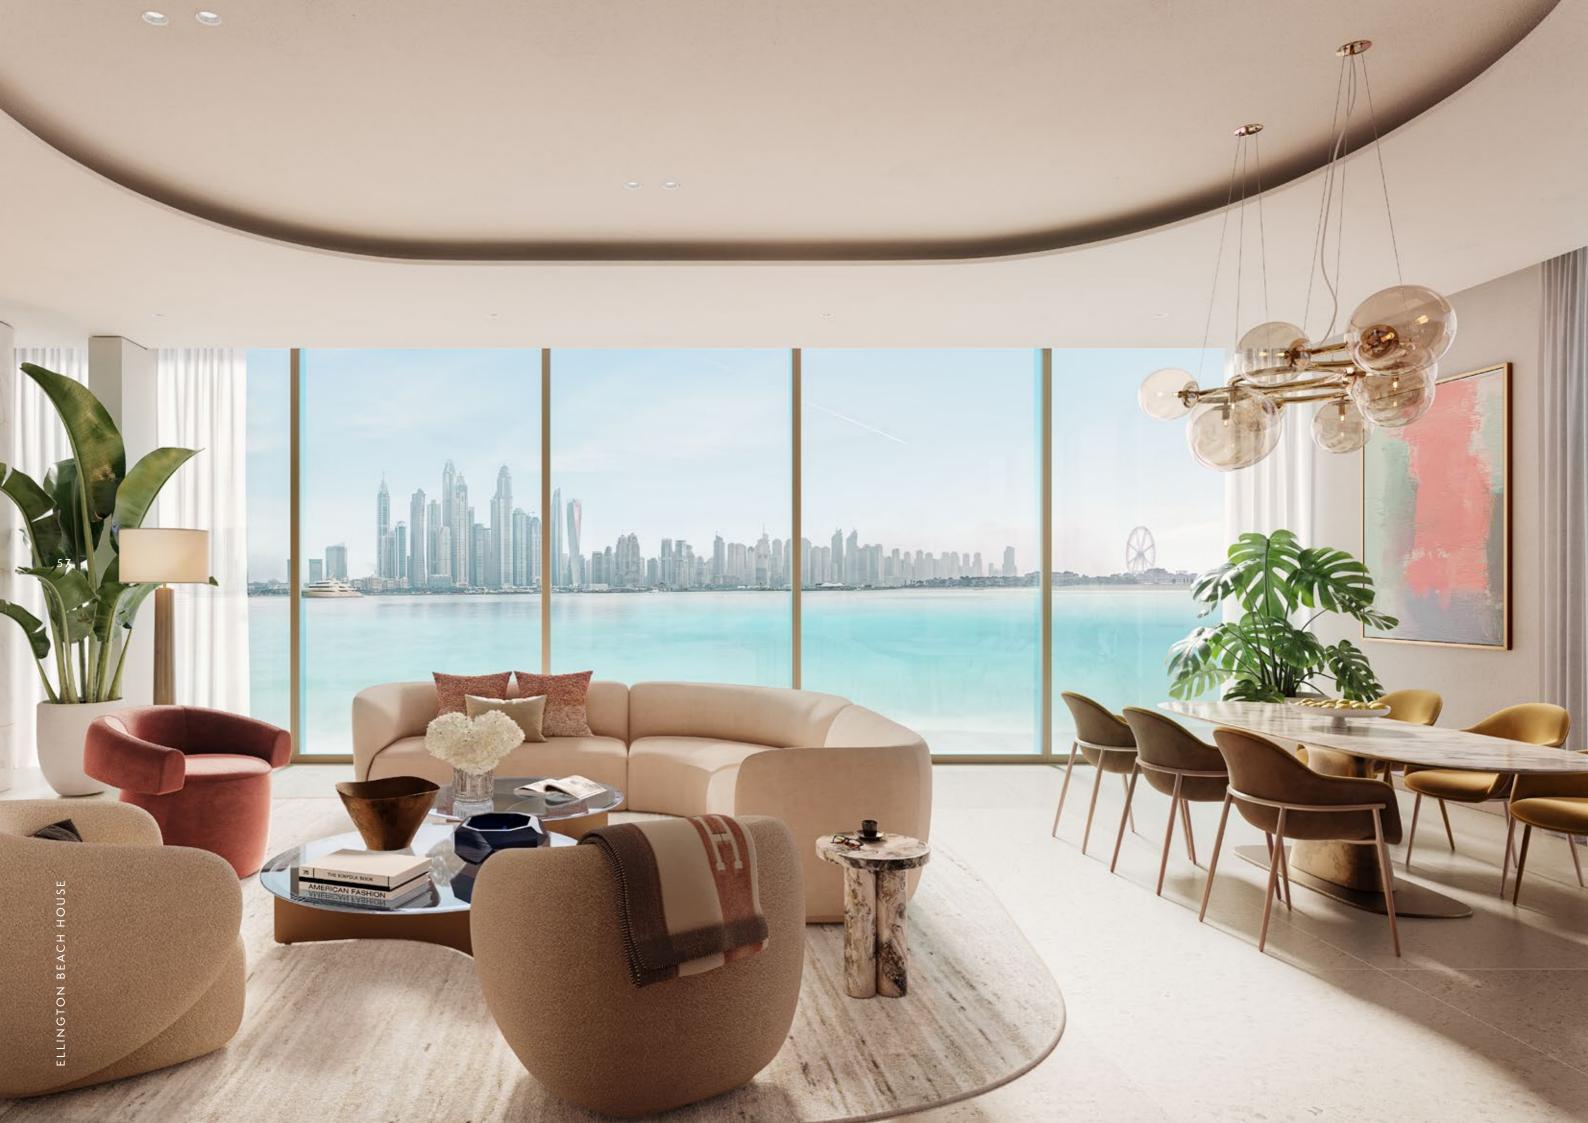

#### APARTMENT LIVING AREAS

Directly adjacent to the dining room, living areas perfectly frame the horizon. Filtered through wide bronze-tinted windows, with curtain pockets and slim profile mullions, sunlight is gently introduced to the apartment, blanketing the stone floors in warm and welcoming tones.

Bedrooms follow the flow of the ocean while looking out across its vast expanse of blue.

A sophisticated yet cosy interior opens up to your island surroundings with a curtain cove that reveals the beauty of the Gulf to begin every day.