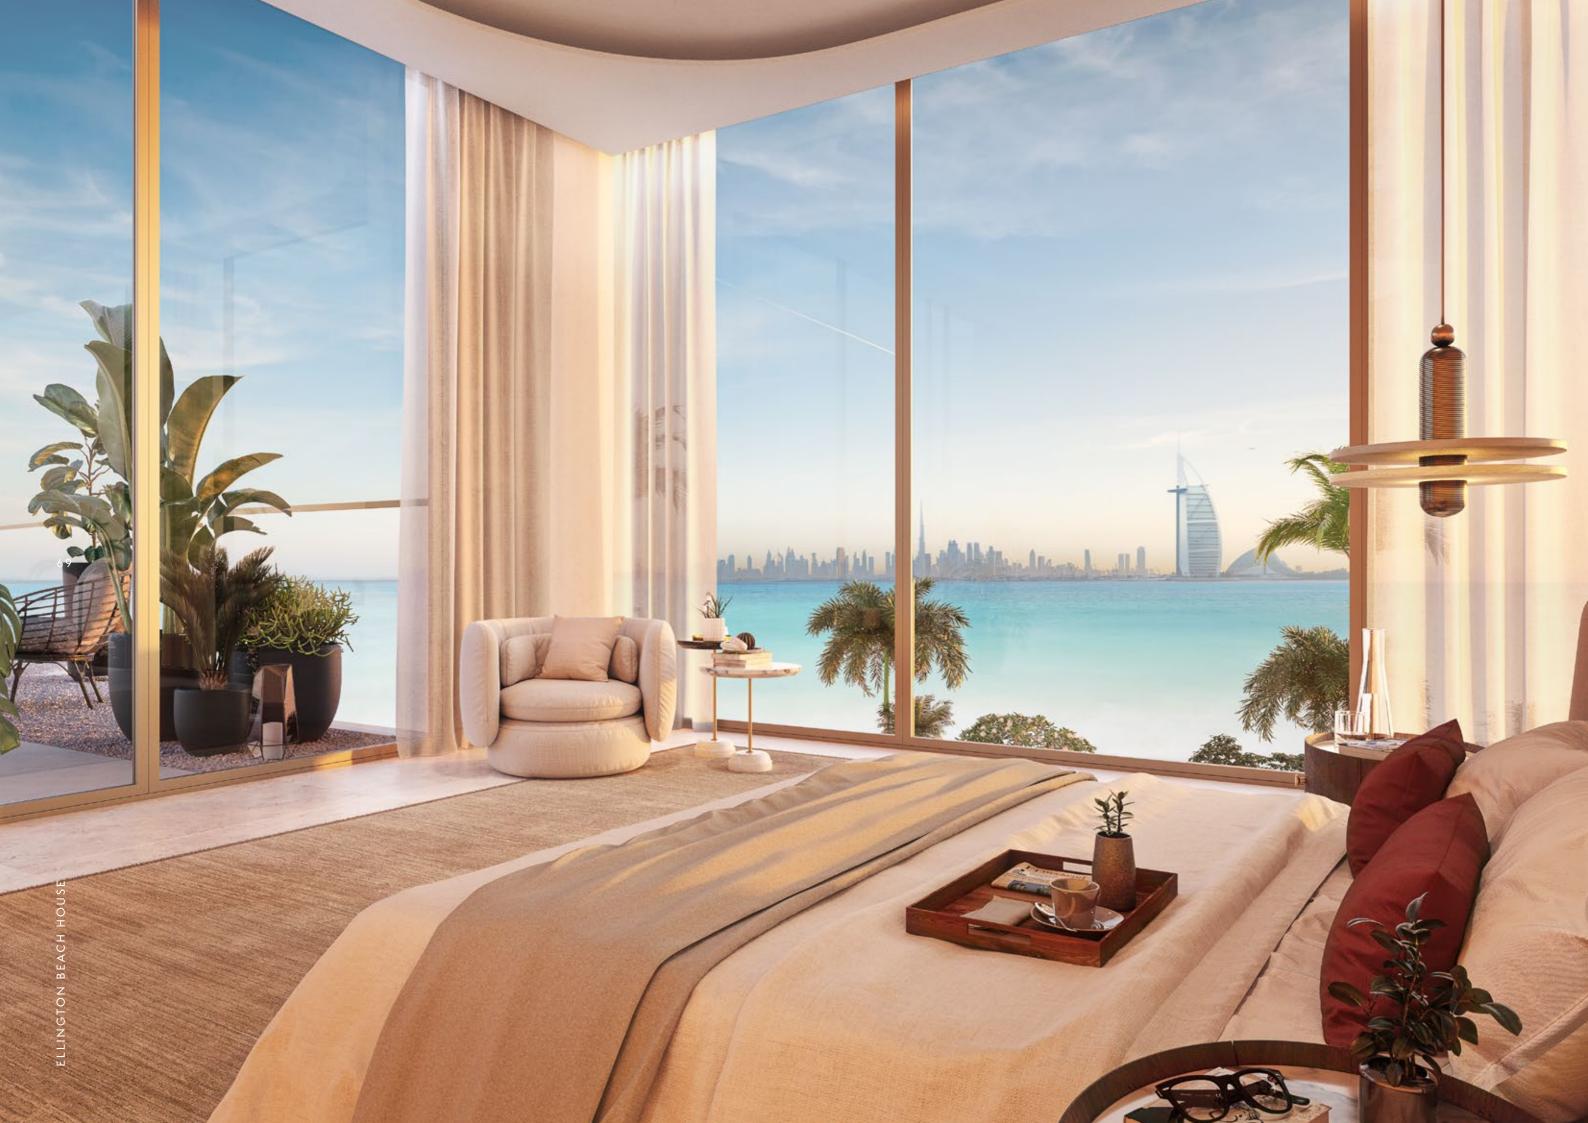

## REDEFINED PARADISE DESIGN INTERTWINED WITH THE SEA The individuality of such a unique location deserves the opportunity to be experienced to its fullest. Panoramic views from the building accentuate the wonder of Palm Jumeirah, while minimal framing with subtle beach-inspired screening allows residents to take in spectacular sunrises and sunsets in privacy.

Bedrooms follow the flow of the ocean while looking out across its vast expanse of blue.

A sophisticated yet cosy interior opens up to your island surroundings with a curtain cove that reveals the beauty of the Gulf to begin every day.