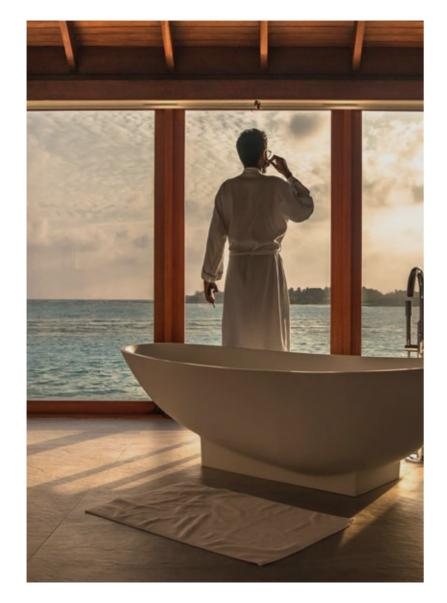

#### APARTMENT BATHROOMS

Bathrooms bring elements of natural beauty into your home with slatted teak shower flooring, stone-faced drawers, stone walls and floors, and a bush hammered feature wall. The bathroom treats you to a rain shower with a hand spray, as well as a contemporary free-standing bath with a floor-mounted tub filler. The feeling of calm and space is elevated further with backlit mirrors and a glazing wall in the bedroom.