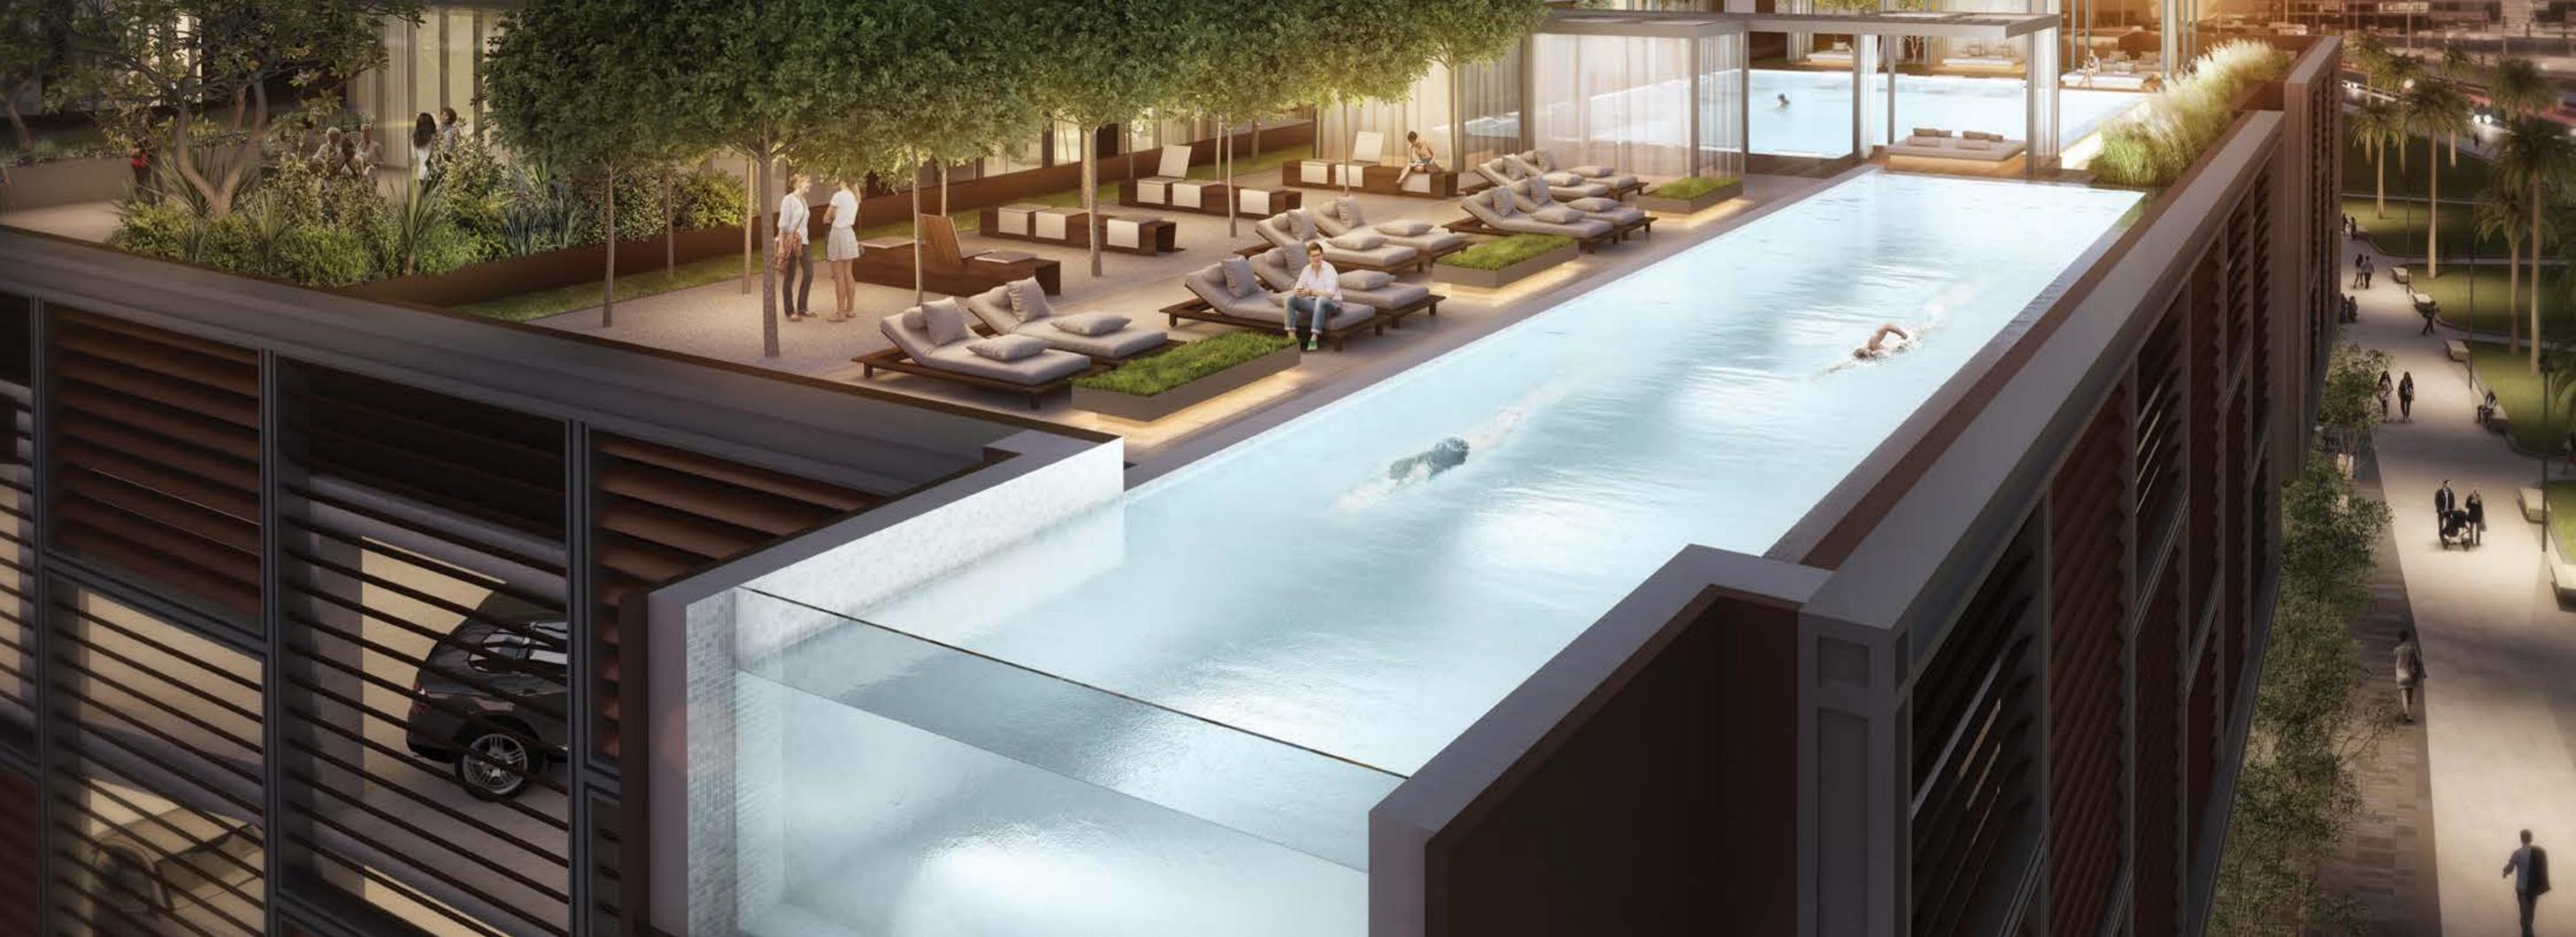

LAP & LEISURE POOLS

#### ESCAPE THE EVERYDAY

DT1's facilities were chosen to inspire residents to achieve a balanced lifestyle. Get in shape at the Fitness Centre which features state-of-the-art equipment for cardiovascular workouts and freestyle weight training. Take a dip in the Leisure and Lap Pools on level 3, and enjoy the views that come with an invigorating workout. Or simply enjoy quality time with family in the Games Room.