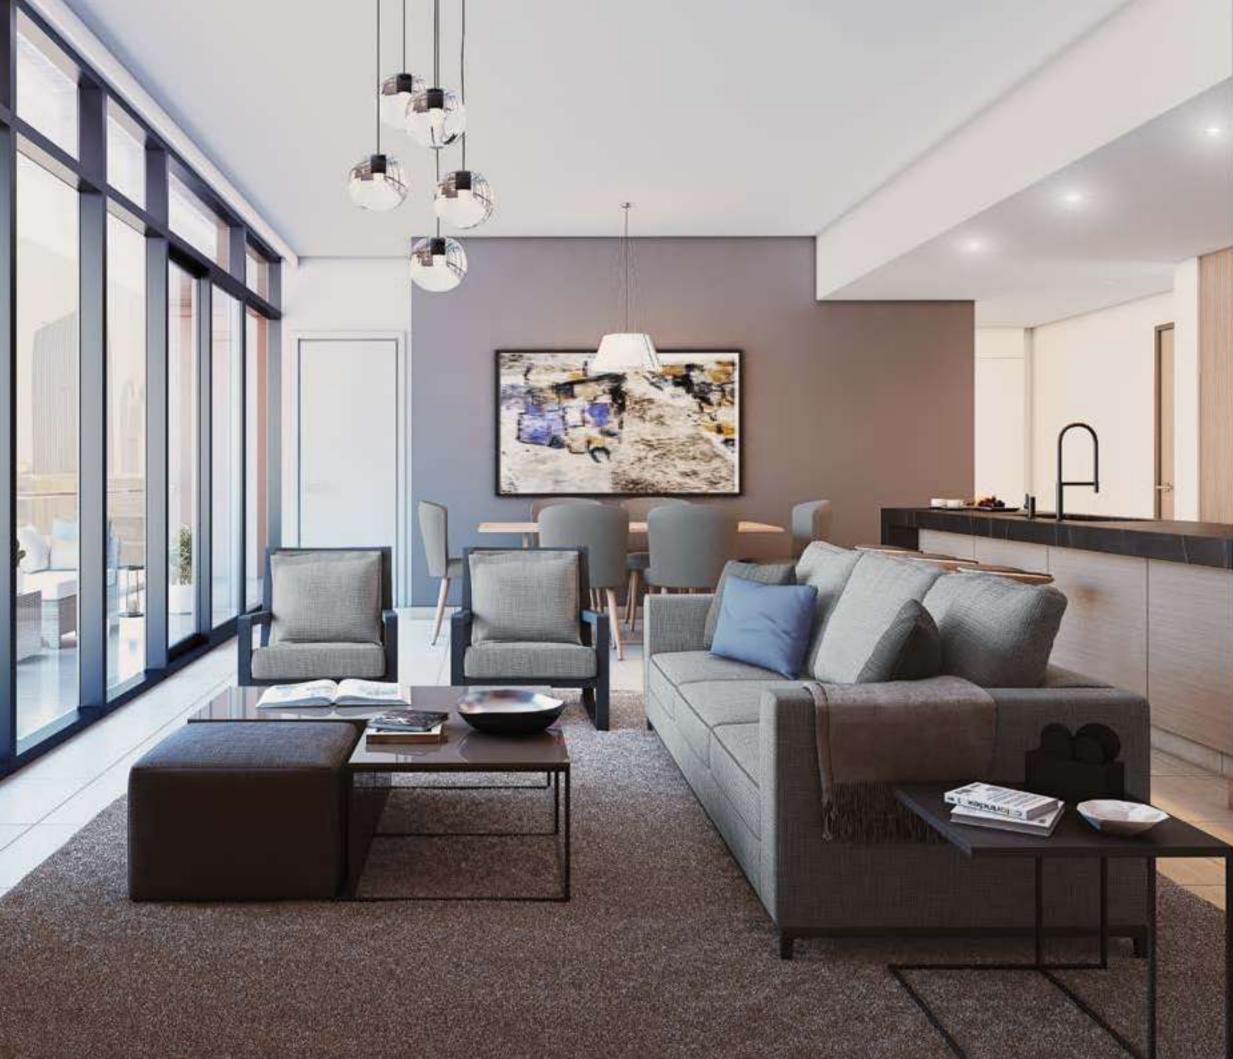

#### MIRRORS ART

Created with contemporary lifestyles in mind, DT1 offers a truly distinct setting inside out. A sleek, contemporary glass veneer wraps around private residences that echo the design sensibilities of its inhabitants. Where beauty and function are at home with each other, and spaces evolve into exceptionally well-thought urban narratives.

From a dramatic point of entry that stays with you even long after you've left, to a nuanced, bespoke approach to how living spaces are designed and curated. Every touch point from material specifications and finish quality to interiors and lighting shows an intuitiveness and sophistication in execution.

Unmistakably luxurious, created with bold, warm colour palettes, elegant and well-chosen durable finishes, sculptured lights and unexpected details, every residence at DT1 is a chic, modern and bold expression of you.

The living spaces and kitchens of each unit feature both laminated wood and lacquer joinery, and are interconnected to extend a more spacious feel. Also included are an under-mount kitchen sink and a dramatic mixer in addition to carefully crafted joinery details. Floor-to-ceiling windows are used to maximise natural lighting in every room and allow for sweeping views of Downtown Dubai.