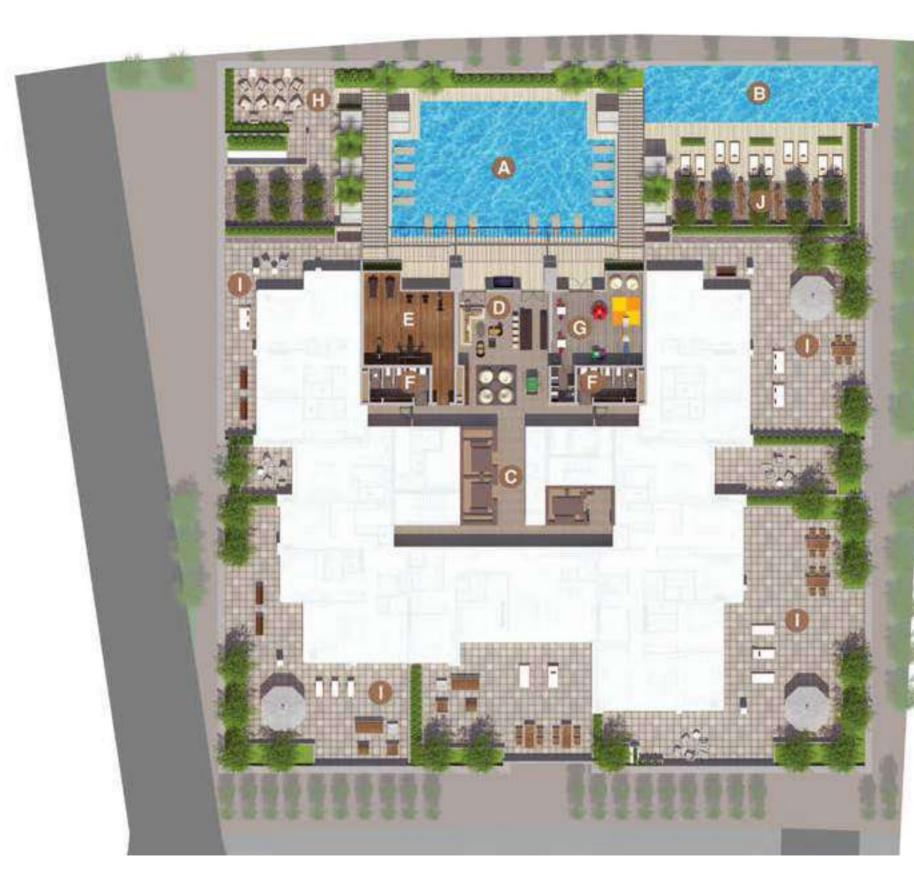

LAP & LEISURE POOLS

#### DT1 AT A GLANCE

GΥΜ

CLUB LOUNGE

LANDSCAPED AREAS

RETAIL

#### ESCAPE THE EVERYDAY

DT1's facilities were chosen to inspire residents to achieve a balanced lifestyle. Get in shape at the Fitness Centre which features state-of-the-art equipment for cardiovascular workouts and freestyle weight training. Take a dip in the Leisure and Lap Pools on level 3, and enjoy the views that come with an invigorating workout. Or simply enjoy quality time with family in the Games Room.

## LEGEND

- LEISURE POOL
- B LAP POOL
- C LIFT LOBBY
- D CLUB LOUNGE
- FITNESS CENTRE
- CHANGING ROOMS
- G KIDS' PLAY ROOM
- **G** SUN TERRACE
- PRIVATE TERRACE
- GARDEN TERRACE

#### A WORLD APART

For art enthusiasts, the Art Gallery on the ground floor features a sun-drenched open terrace that welcomes in natural light. Whereas, the Club Lounge and Garden Terrace are perfect alternatives for those seeking to wind down in the evenings.