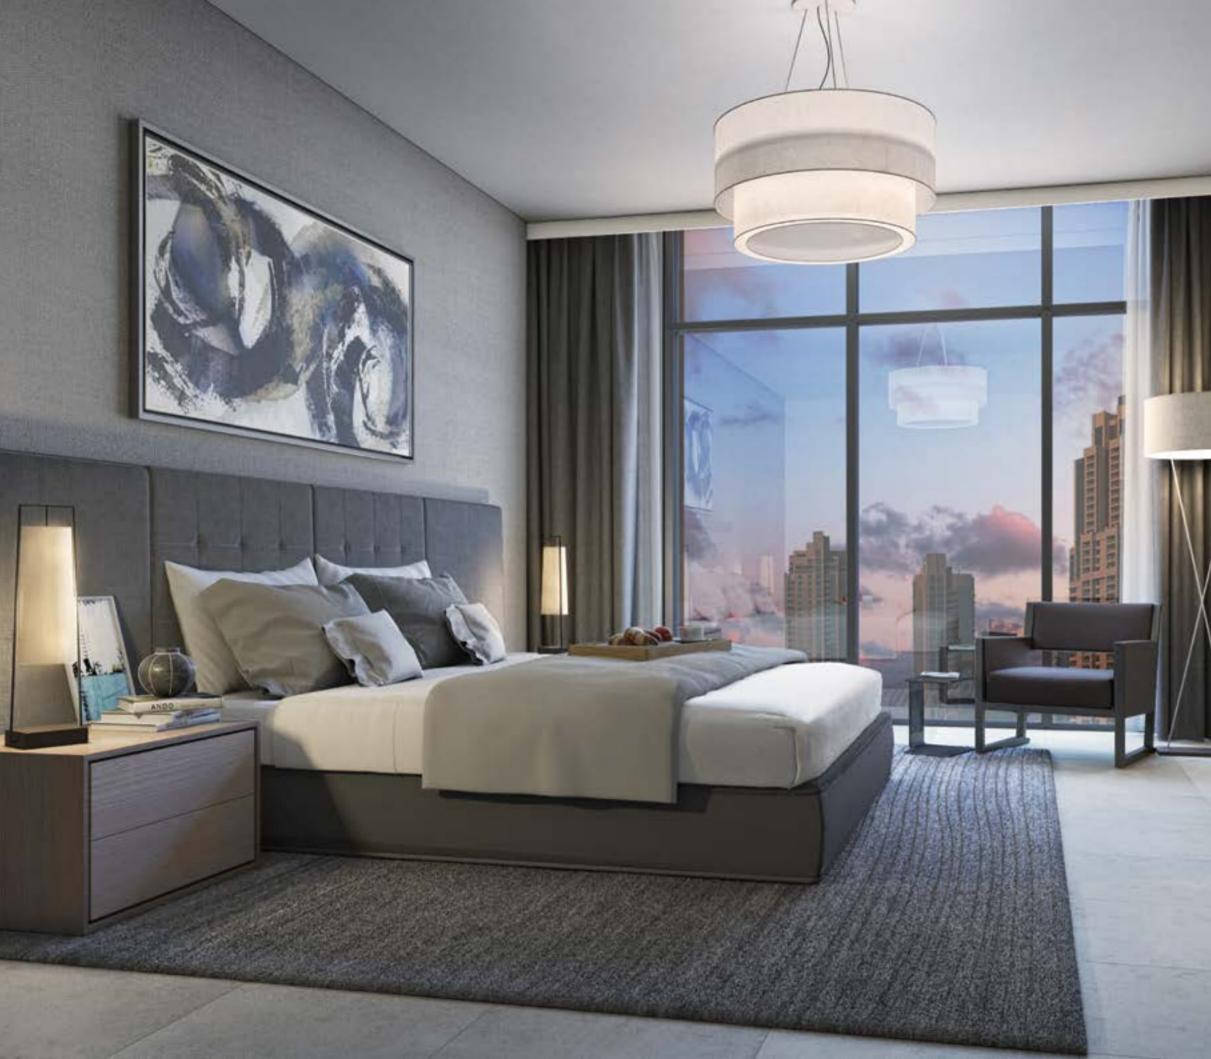

The living spaces and kitchens of each unit feature both laminated wood and lacquer joinery, and are interconnected to extend a more spacious feel. Also included are an under-mount kitchen sink and a dramatic mixer in addition to carefully crafted joinery details. Floor-to-ceiling windows are used to maximise natural lighting in every room and allow for sweeping views of Downtown Dubai.

#### STYLISH, TIMELESS, REFINED. THE PERSONIFICATION OF ${f YOU}$