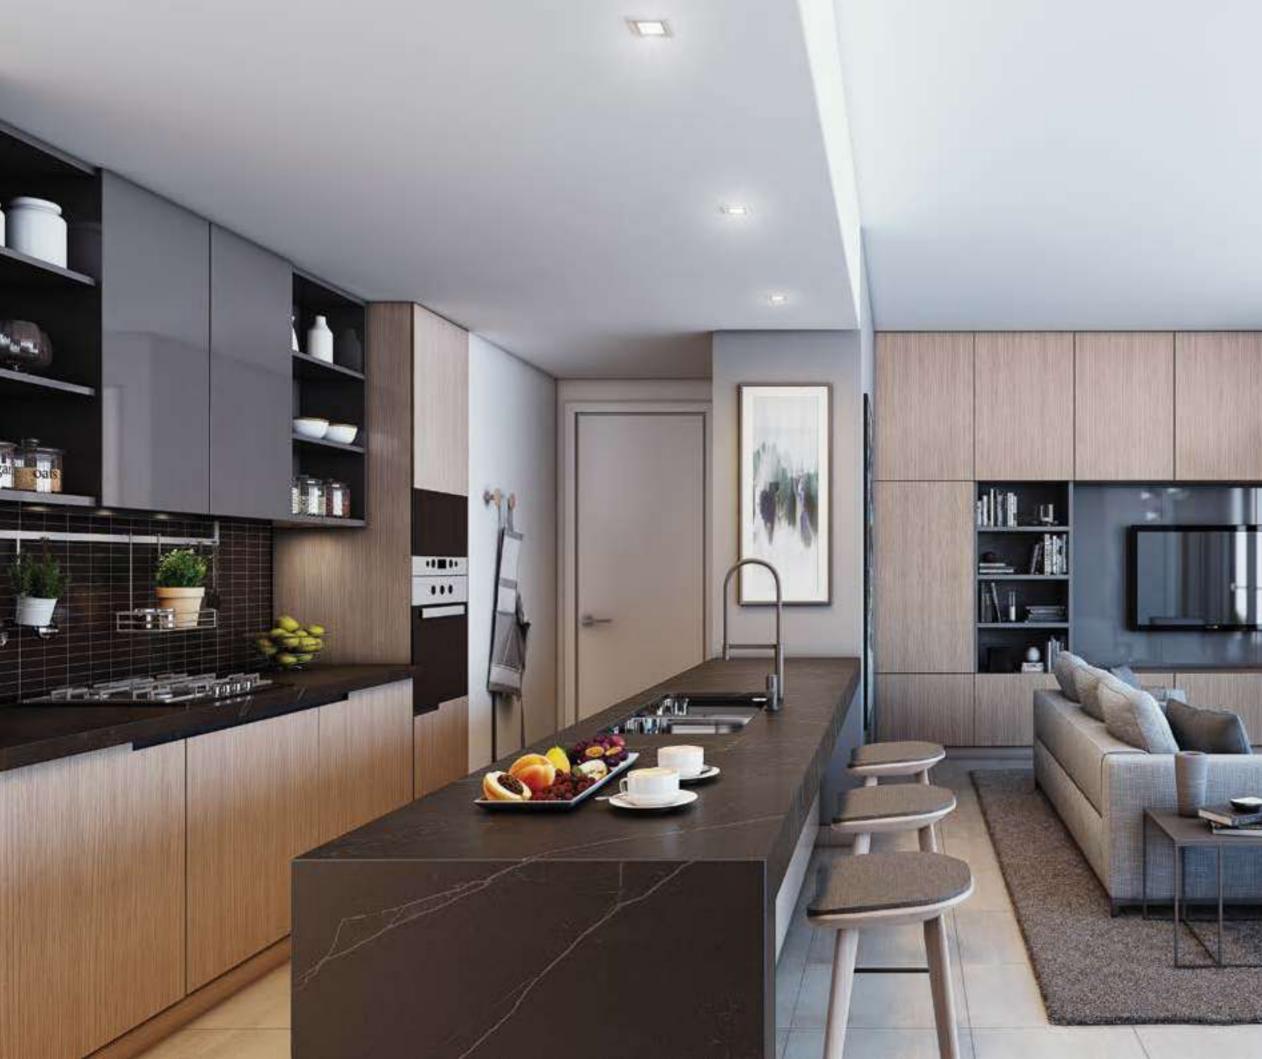

#### AT THE HEART OF AN INSPIRING HOME. MIELE.

DT1 was designed to offer residents the opportunity to live according to their own exacting standards. Contemporary in design and function, the kitchens at DT1 are fitted with top-of-the-line built-in appliances from Miele – the gold standard of domestic appliances. Created with precision and designed to perform beyond excellence, these appliances enhance homes through design and innovation and are the epitome of prime living.

The living spaces and kitchens of each unit feature both laminated wood and lacquer joinery, and are interconnected to extend a more spacious feel. Also included are an under-mount kitchen sink and a dramatic mixer in addition to carefully crafted joinery details. Floor-to-ceiling windows are used to maximise natural lighting in every room and allow for sweeping views of Downtown Dubai.