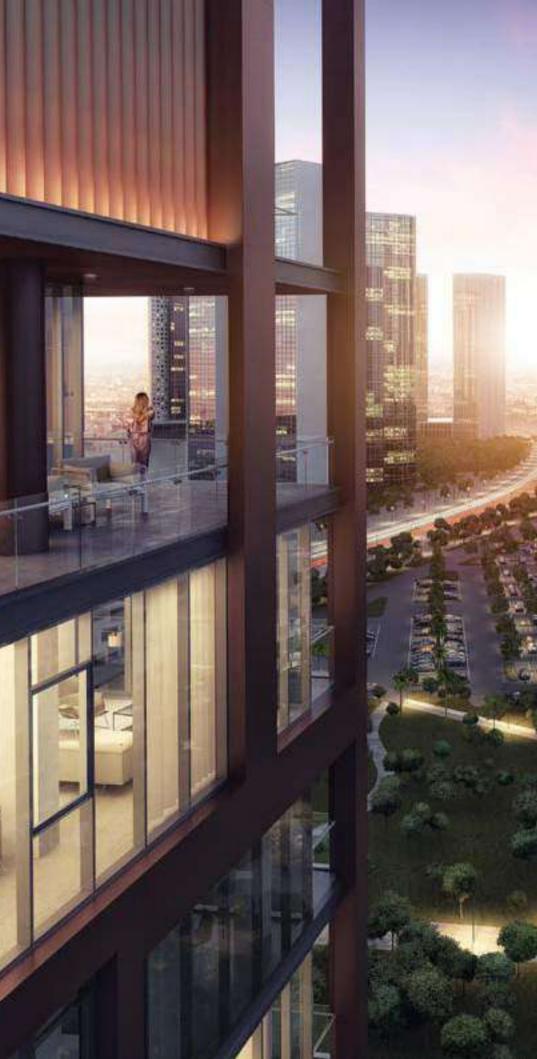

#### MIRRORS ART

Created with contemporary lifestyles in mind, DT1 offers a truly distinct setting inside out. A sleek, contemporary glass veneer wraps around private residences that echo the design sensibilities of its inhabitants. Where beauty and function are at home with each other, and spaces evolve into exceptionally well-thought urban narratives.

From a dramatic point of entry that stays with you even long after you've left, to a nuanced, bespoke approach to how living spaces are designed and curated. Every touch point from material specifications and finish quality to interiors and lighting shows an intuitiveness and sophistication in execution.

The living spaces and kitchens of each unit feature both laminated wood and lacquer joinery, and are interconnected to extend a more spacious feel. Also included are an under-mount kitchen sink and a dramatic mixer in addition to carefully crafted joinery details. Floor-to-ceiling windows are used to maximise natural lighting in every room and allow for sweeping views of Downtown Dubai.