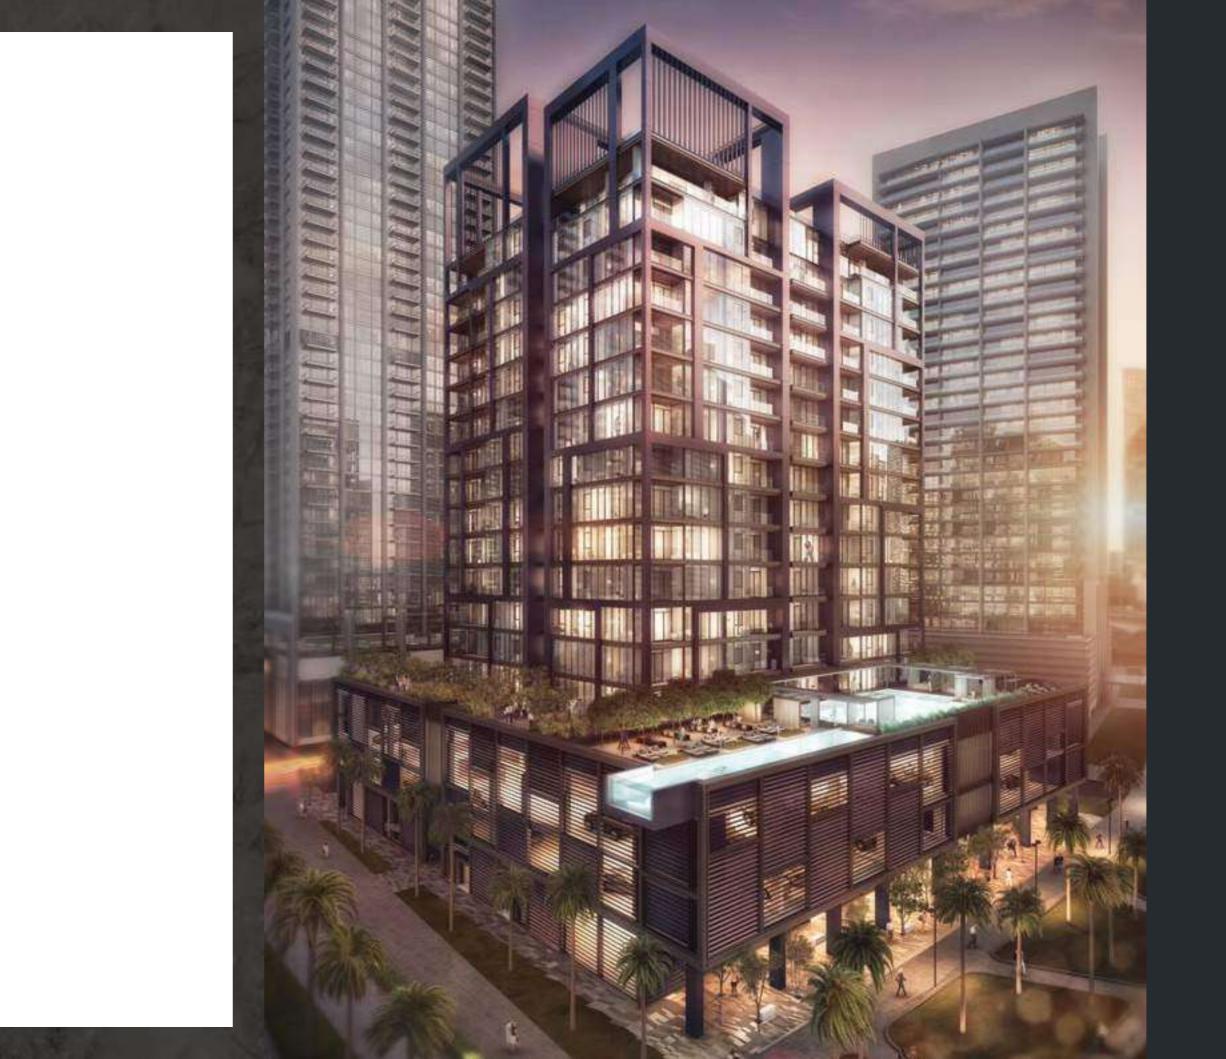

DT1 was voted 'Best Residential High-rise' at the Arabian Property Awards two years in a row. The building was designed to resonate with individuals who consider art, innovation and refinement integral to their lives. Conceptualised by the Perkins+Will team, winners in the 'Large Architecture Firm of the Year' category at the same award ceremony, DT1 stands out as a space that has the ability to transform and enhance the lives of its residents.

#### W H E R E A R C H I T E C T U R E

#### MIRRORS ART

Created with contemporary lifestyles in mind, DT1 offers a truly distinct setting inside out. A sleek, contemporary glass veneer wraps around private residences that echo the design sensibilities of its inhabitants. Where beauty and function are at home with each other, and spaces evolve into exceptionally well-thought urban narratives.