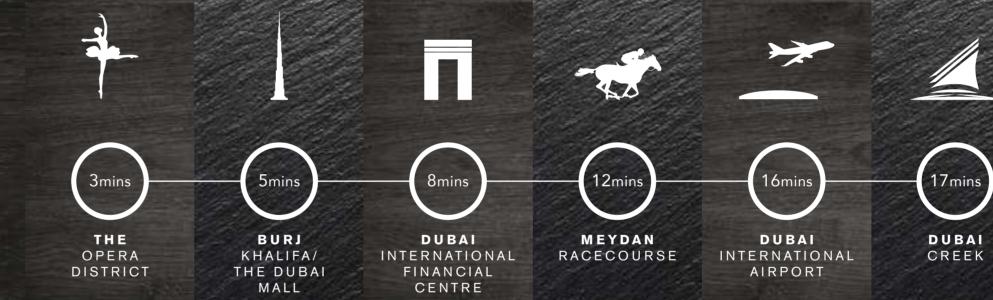

Just south of Downtown Dubai, Business Bay's claim to fame is JW Marriott Marquis, the world's tallest hotel. Featuring modern skyscrapers and Bay Avenue's family-friendly recreational facilities including a skate park and jogging track, as well as the Dubai Water Canal, the neighbourhood is a natural choice for many residents in the city. Centrally located, both Downtown Dubai and Business Bay offer seamless connectivity to the city via the Dubai Metro red line and the Sheikh Zayed Road and Al Khail Road expressways.