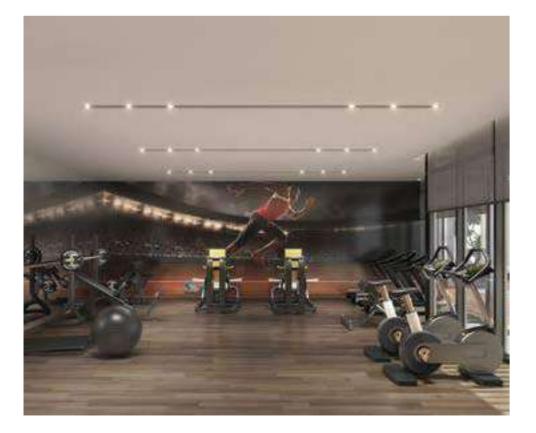

#### DT1 AT A GLANCE

GΥΜ

CLUB LOUNGE

LANDSCAPED AREAS

RETAIL

#### ESCAPE THE EVERYDAY

DT1's facilities were chosen to inspire residents to achieve a balanced lifestyle. Get in shape at the Fitness Centre which features state-of-the-art equipment for cardiovascular workouts and freestyle weight training. Take a dip in the Leisure and Lap Pools on level 3, and enjoy the views that come with an invigorating workout. Or simply enjoy quality time with family in the Games Room.