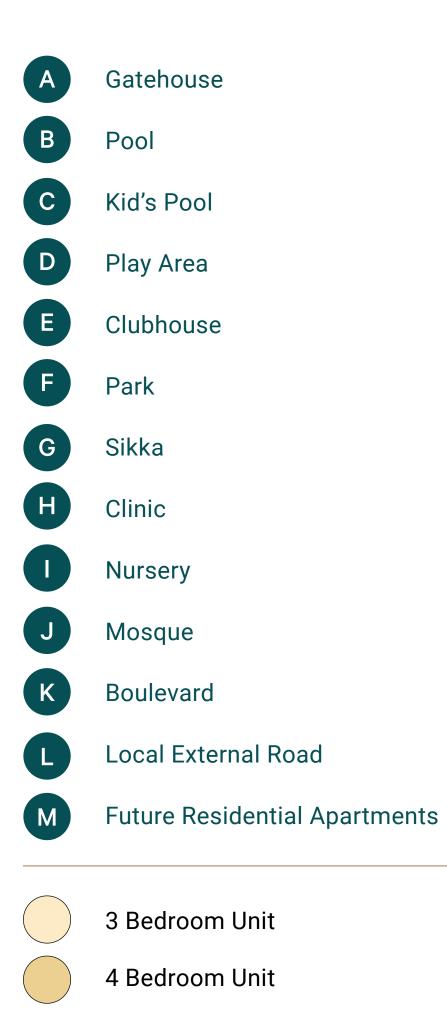

your individuality.





EXCEPTIONAL AMENITIES AND NATURAL BEAUTY IN HARMONY







#### A LIFE OF LEISURE, RECREATION & CONVENIENCE

Whether you want to chase your fitness goals in the gym, bask in the sunshine by the pool or hit the fairways at the golf course – you'll have every world-class amenity you could ever need on your doorstep.

| Community Centre                 |                     |
|----------------------------------|---------------------|
| 18-Hole Championship Golf Course |                     |
| Flood-lit Driving Range          |                     |
| District Park                    | А<br>Ч <del>П</del> |
| Swimming Pool & Kids' Play Area  |                     |
| Fully Equipped Gym               |                     |





#### A PERFECTLY POSITIONED COMMUNITY







## DISTRICT PARK

This sustainably designed district park offers beautifully landscaped spaces for various recreational activities.

| Kids' Play Areas                 |          |
|----------------------------------|----------|
| Retail Plaza & Kiosks            |          |
| Skate Park & Multi-Purpose Court | 2°       |
| Events Area                      | 8<br>222 |





## GOLF COURSE

Perfect your game at the 18-hole championship golf course.

| Pristine Fairways             |            |
|-------------------------------|------------|
| Immaculately Manicured Greens | Ð          |
| Clubhouse                     | $(\times)$ |
| World-class Facilities        |            |
| Dining Experiences            | Ψρ         |





#### KIDS' PLAY AREAS AT THE DISTRICT PARK

Enjoy fun