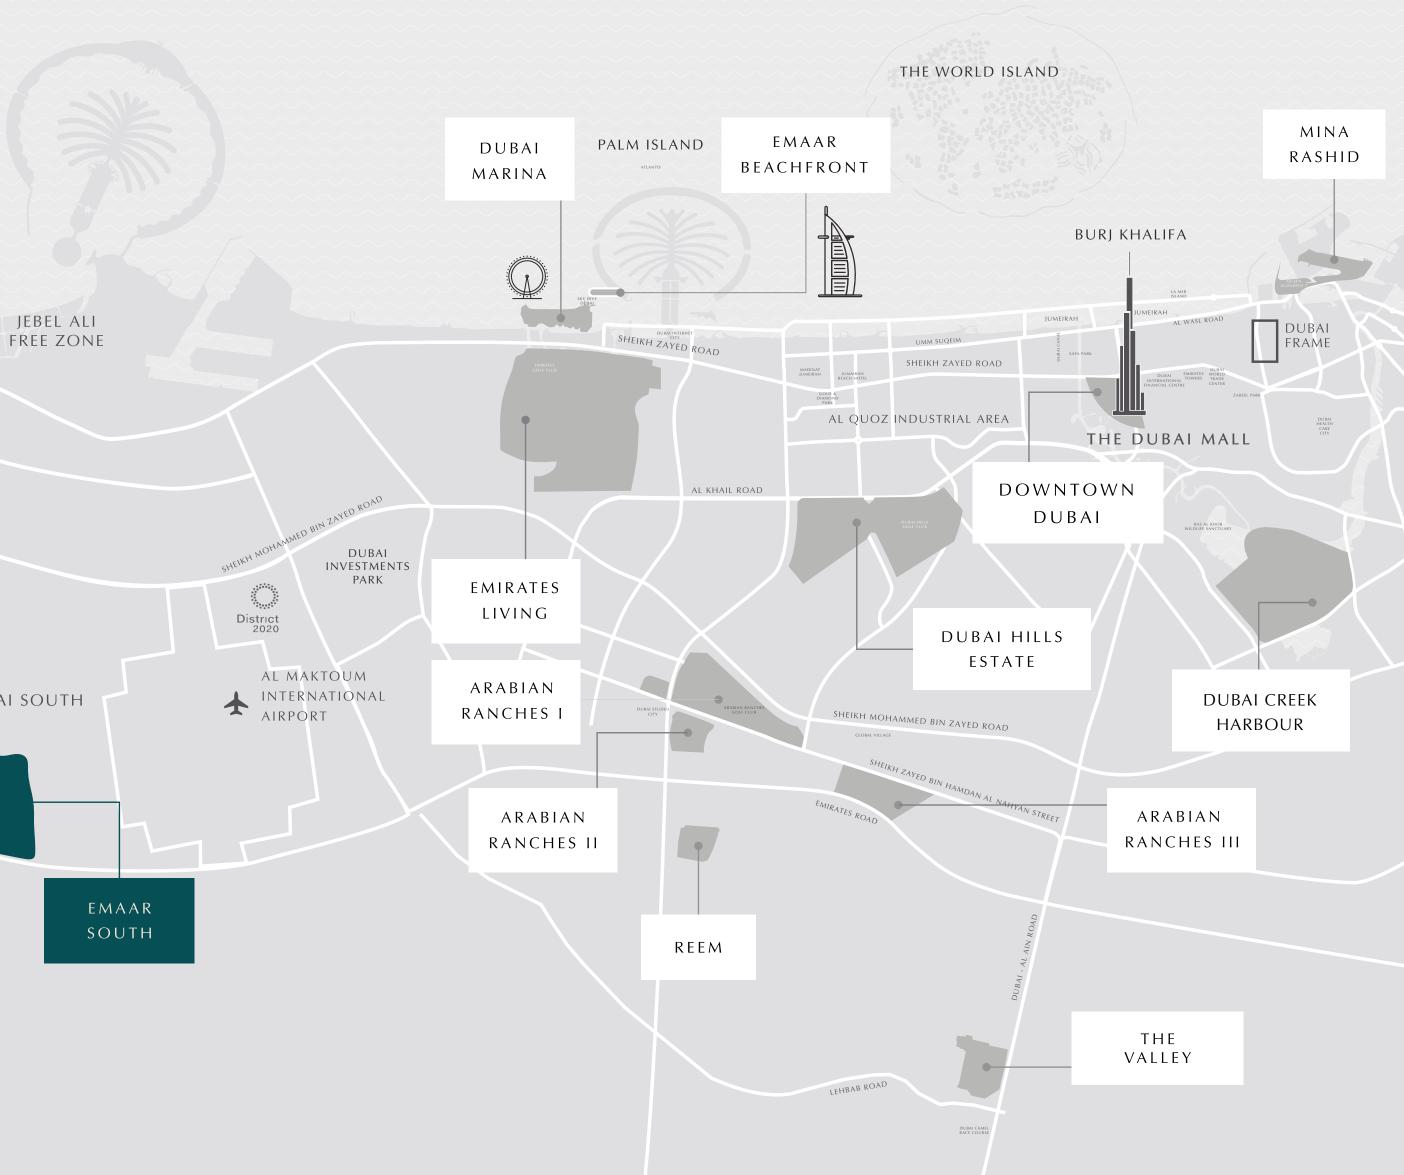

### AN IDEAL LOCATION

7 MINUTES' drive to Al Maktoum International Airport

**10 MINUTES'** drive to District 2020: the future vision of Expo 2020 Dubai

20 MINUTES' drive to Dubai Marina

30 MINUTES' drive to Downtown Dubai

**50 MINUTES'** drive to Abu Dhabi

District 2020

#### EMAAR SOUTH MASTERPLAN

## DISTRICT 2020

Live minutes away from District 2020, the future vision of Expo 2020 Dubai – a sustainable and human-centric future city within a city.

Combining a global innovation ecosystem and an integrated community lifestyle, District 2020 is home to innovative start-ups, young professionals and families who value an active and balanced lifestyle.

#### AL MAKTOUM INTERNATIONAL AIRPORT

Al Maktoum International Airport is a global hub in the making. Located a mere 8 hours' flight time away for two-thirds of the world's population, it will greatly benefit from Dubai's hassle-free visa system.