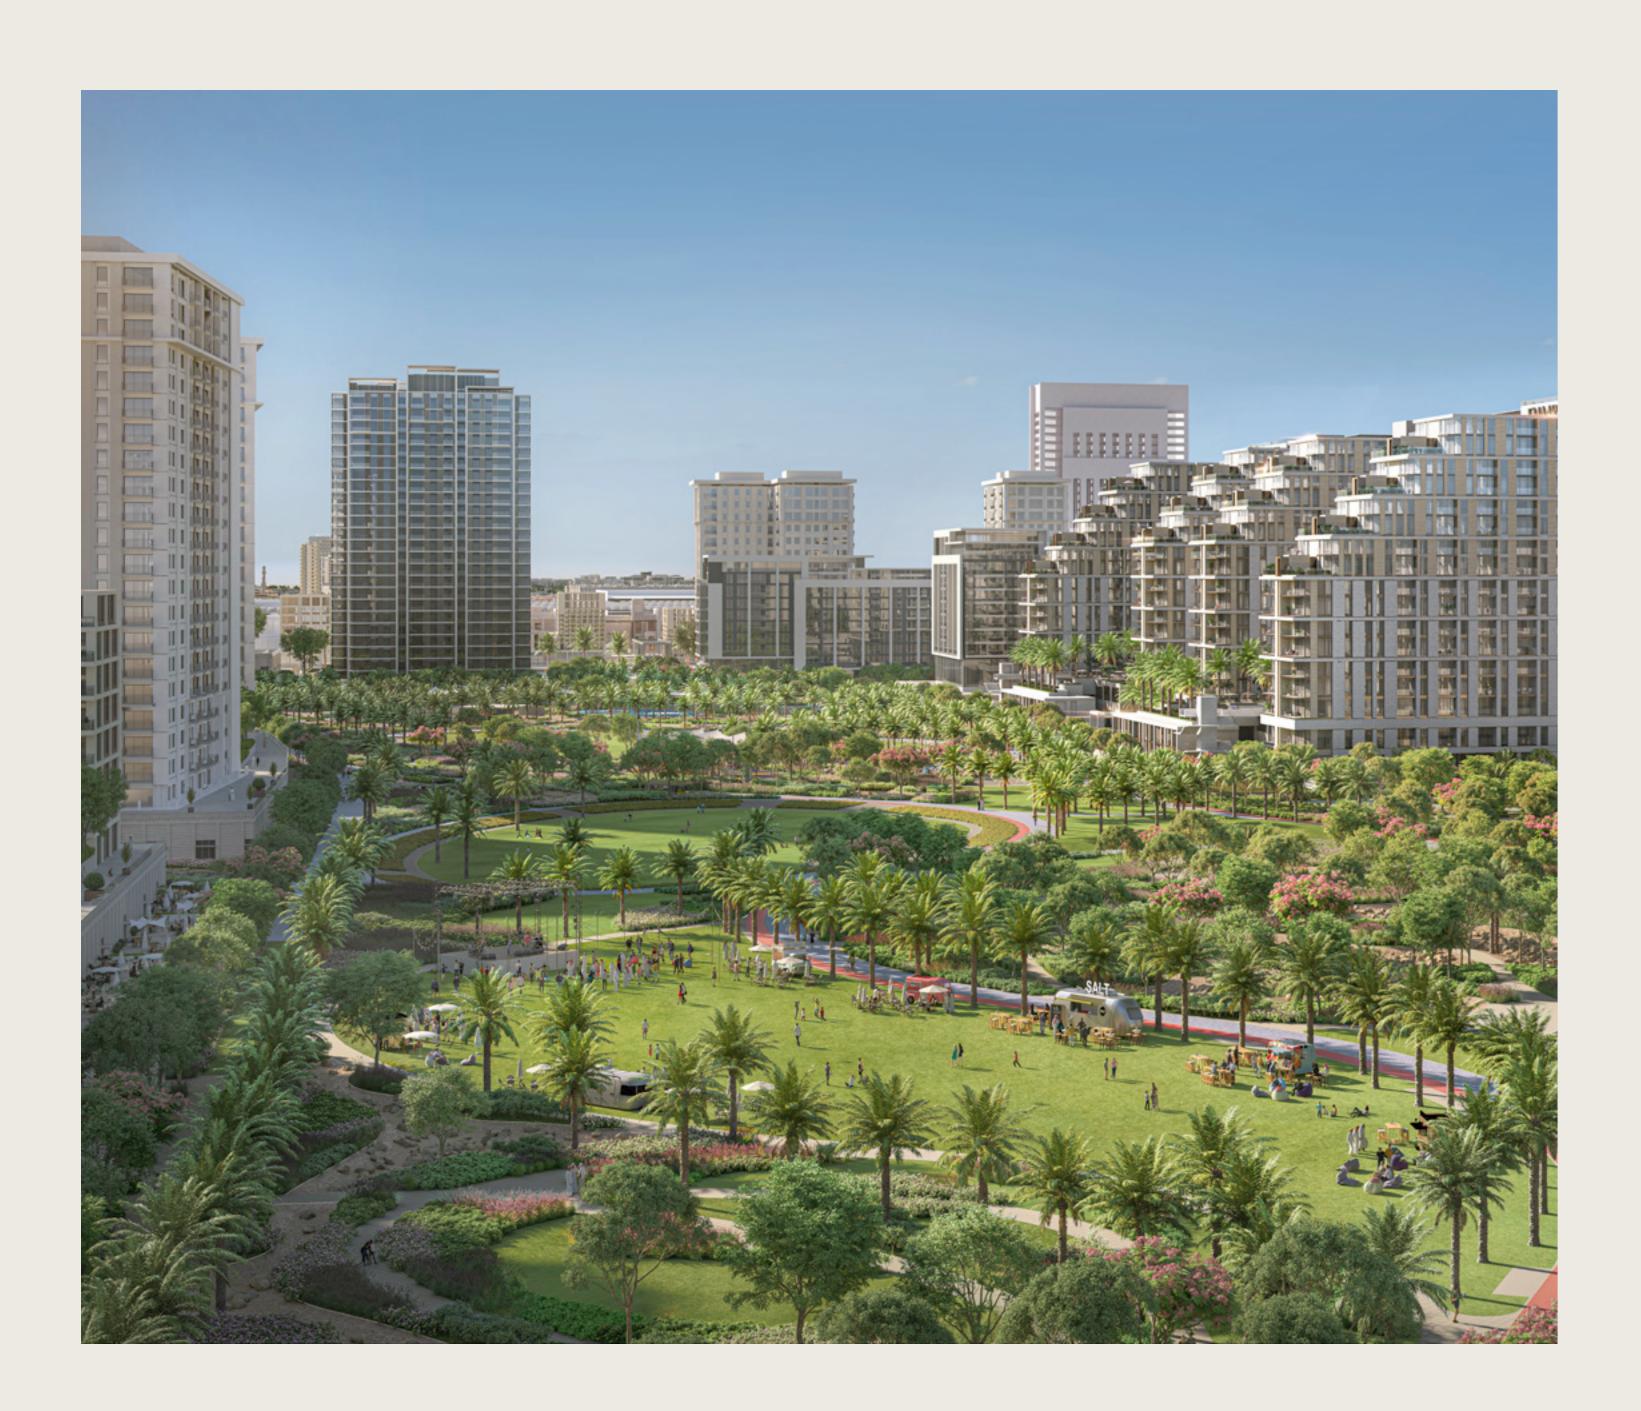

### A Parkland

aradise

With every amenity you could ever need just a stone's throw away, Elvira is located at the centre of a comprehensive community, boasting world-class health and education facilities, exceptional leisure and wellness experiences, and a premium retail and lifestyle destination.

Dubai Hills Park is a lush green oasis in the heart of Dubai Hills Estate's southern district. The park encompasses wadi trails, children's play areas, a kids' splash park, sports facilities, an outdoor gym, and much more.

Longest Park of any Community

Jogging Track

Volleyball

Basketball Court

Skate Park

Dog Park

Dubai Hills Mall is a destination of endless possibilities. Ideally positioned on the crossroads of Umm Suqeim Road and Al Khail Road, and only a short walk from Address Villas, the mall grants you: