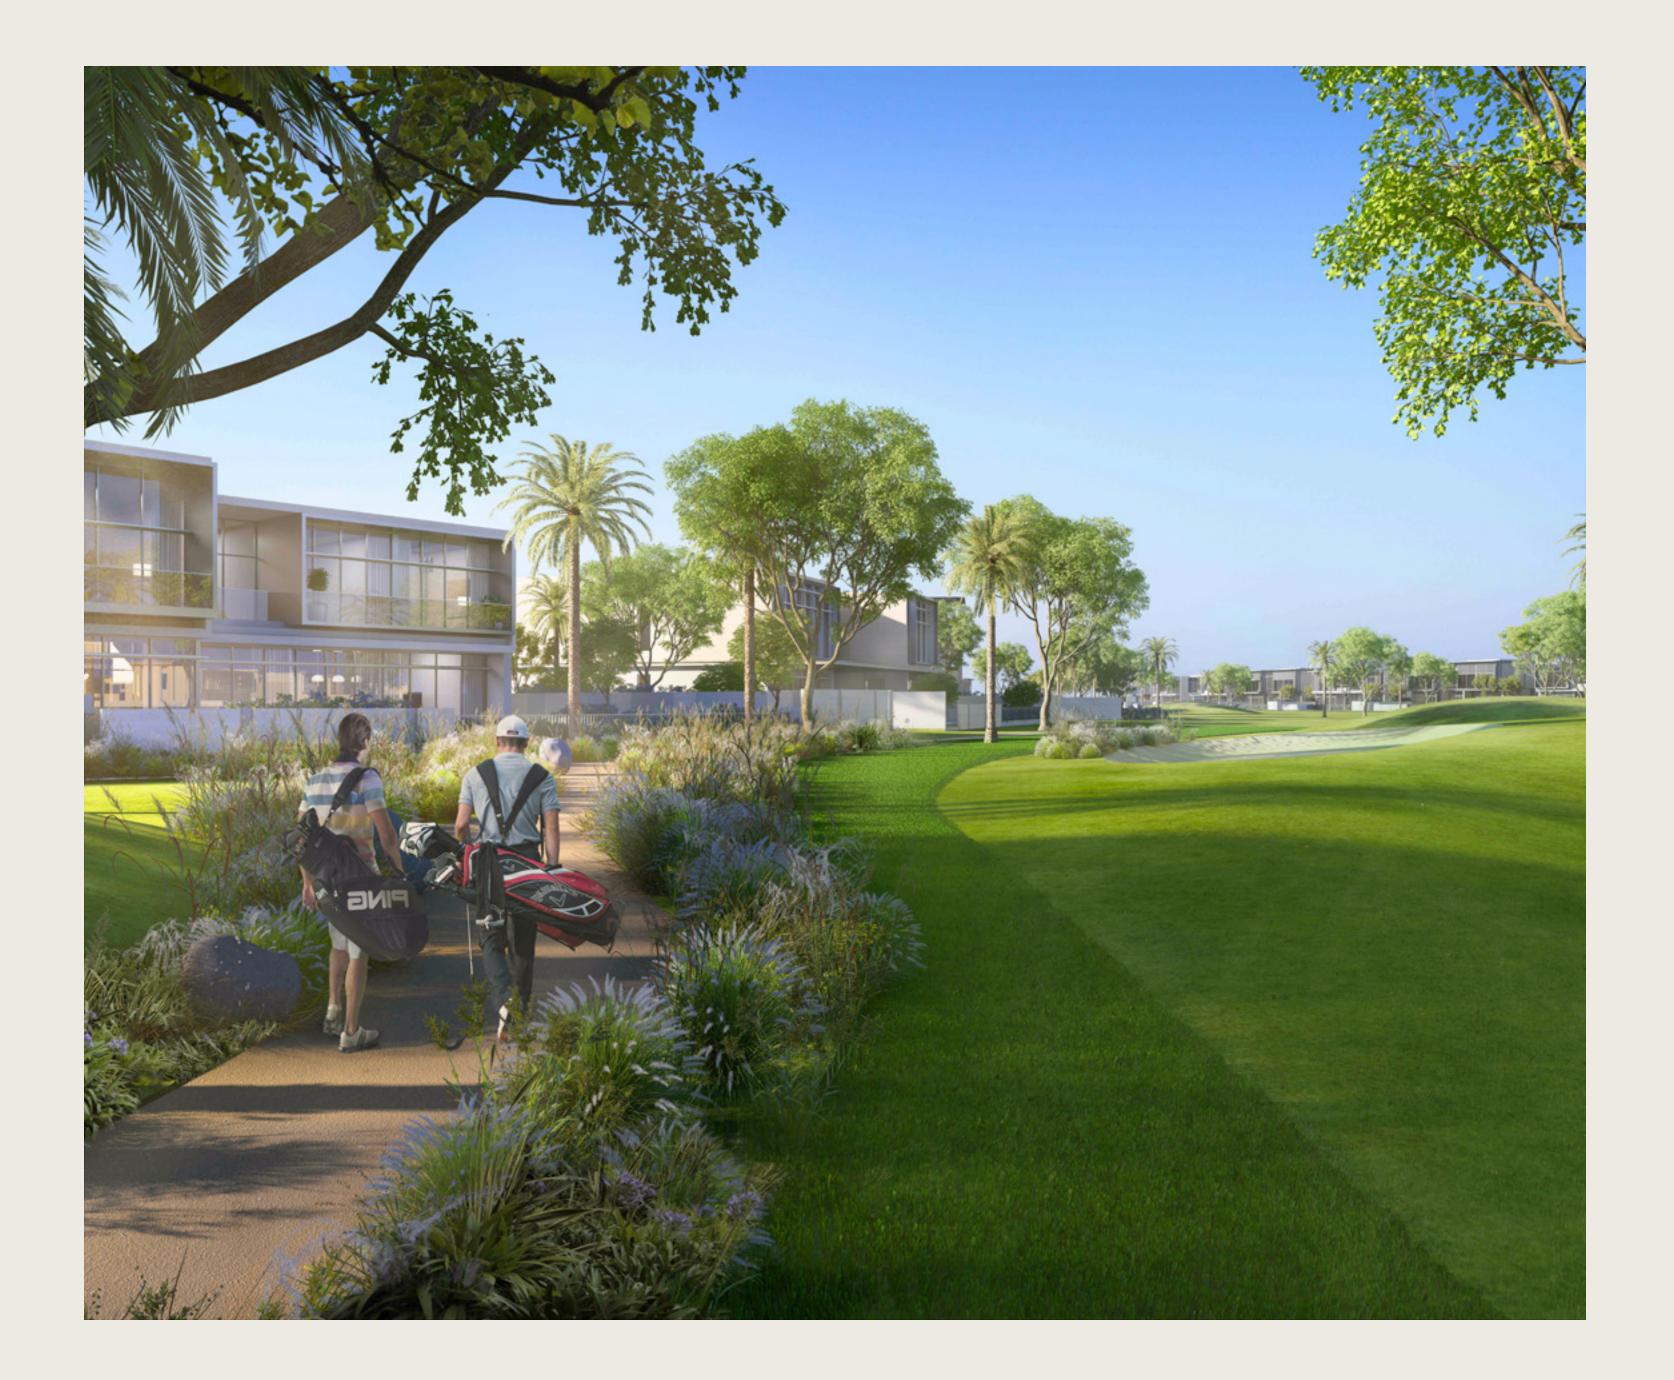

650+ Shopping & Dining Outlets

Eclectic Array of Restaurants & Eateries

Family-Friendly Activities & Amusements

Record-Breaking Indoor Rollercoaster

lub

Dubai Hills Golf Club encompasses 1.2 milion sqm of meticulously manicured fairways, set against the backdrop of Burj Khalifa and Downtown Dubai, with a glorious outward nine.

Driving Range

Putting Green

Spacious Floodlit Practice Facility

Golf Academy

Gym, Pool & Other Amenities

A Host Of Dining Options