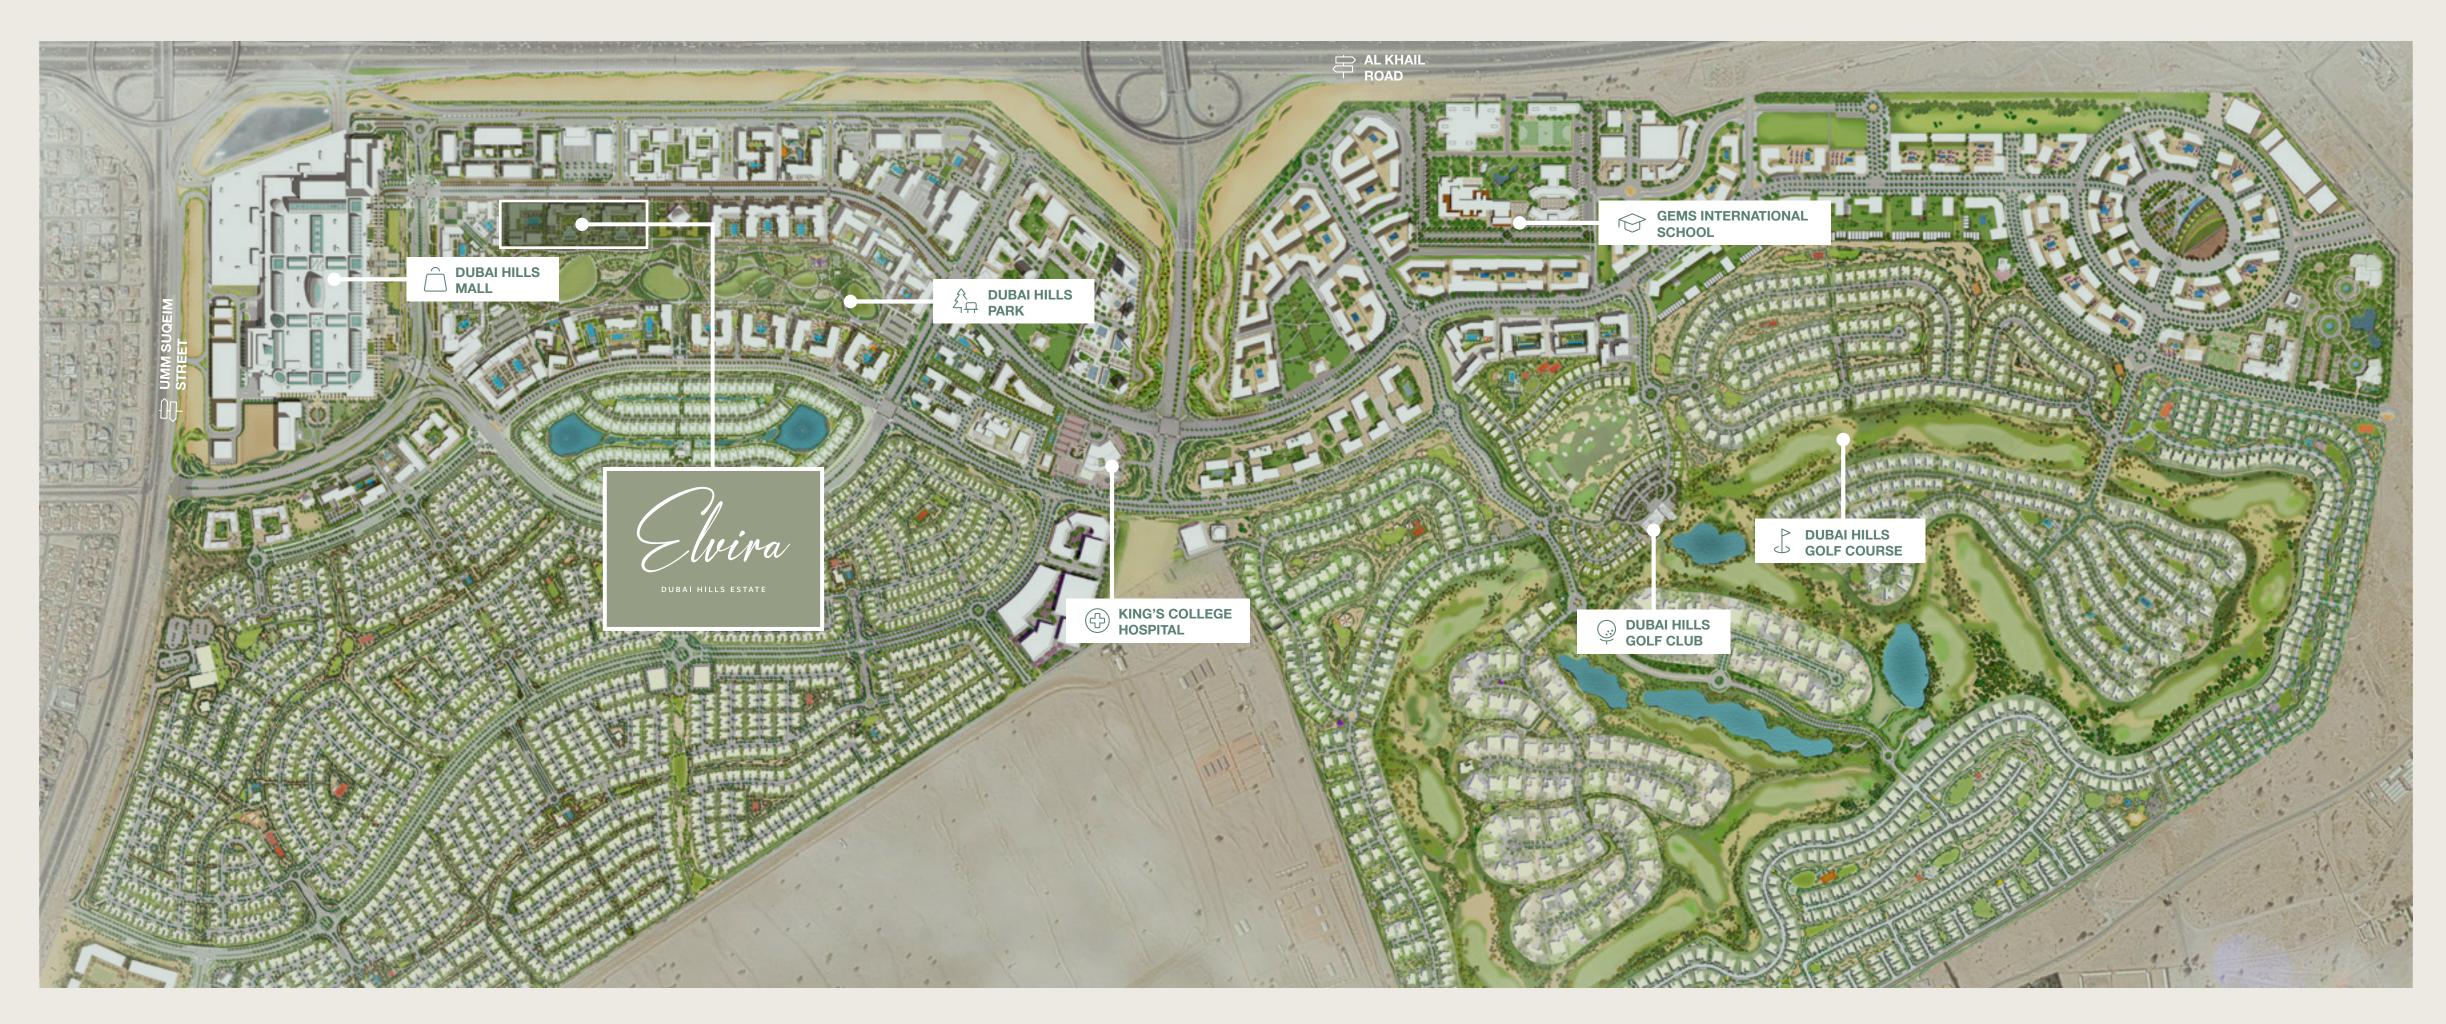

#### Perfectly

ostioned

With easy access to Al Khail Road, Elvira is just minutes away from Downtown Dubai and other business, retail and tourism hubs. Close proximity to planned Etihad Rail and Dubai Metro lines will allow for fast and easy access to airports and other emirates in the near future.

### A Parkland

aradise

With every amenity you could ever need just a stone's throw away, Elvira is located at the centre of a comprehensive community, boasting world-class health and education facilities, exceptional leisure and wellness experiences, and a premium retail and lifestyle destination.

Dubai Hills Park is a lush green oasis in the heart of Dubai Hills Estate's southern district. The park encompasses wadi trails, children's play areas, a kids' splash park, sports facilities, an outdoor gym, and much more.

Longest Park of any Community

Jogging Track

Volleyball

Basketball Court

Skate Park

Dog Park

Dubai Hills Mall is a destination of endless possibilities. Ideally positioned on the crossroads of Umm Suqeim Road and Al Khail Road, and only a short walk from Address Villas, the mall grants you:

650+ Shopping & Dining Outlets

Eclectic Array of Restaurants & Eateries

Family-Friendly Activities & Amusements

Record-Breaking Indoor Rollercoaster

lub

Dubai Hills Golf Club encompasses 1.2 milion sqm of meticulously manicured fairways, set against the backdrop of Burj Khalifa and Downtown Dubai, with a glorious outward nine.