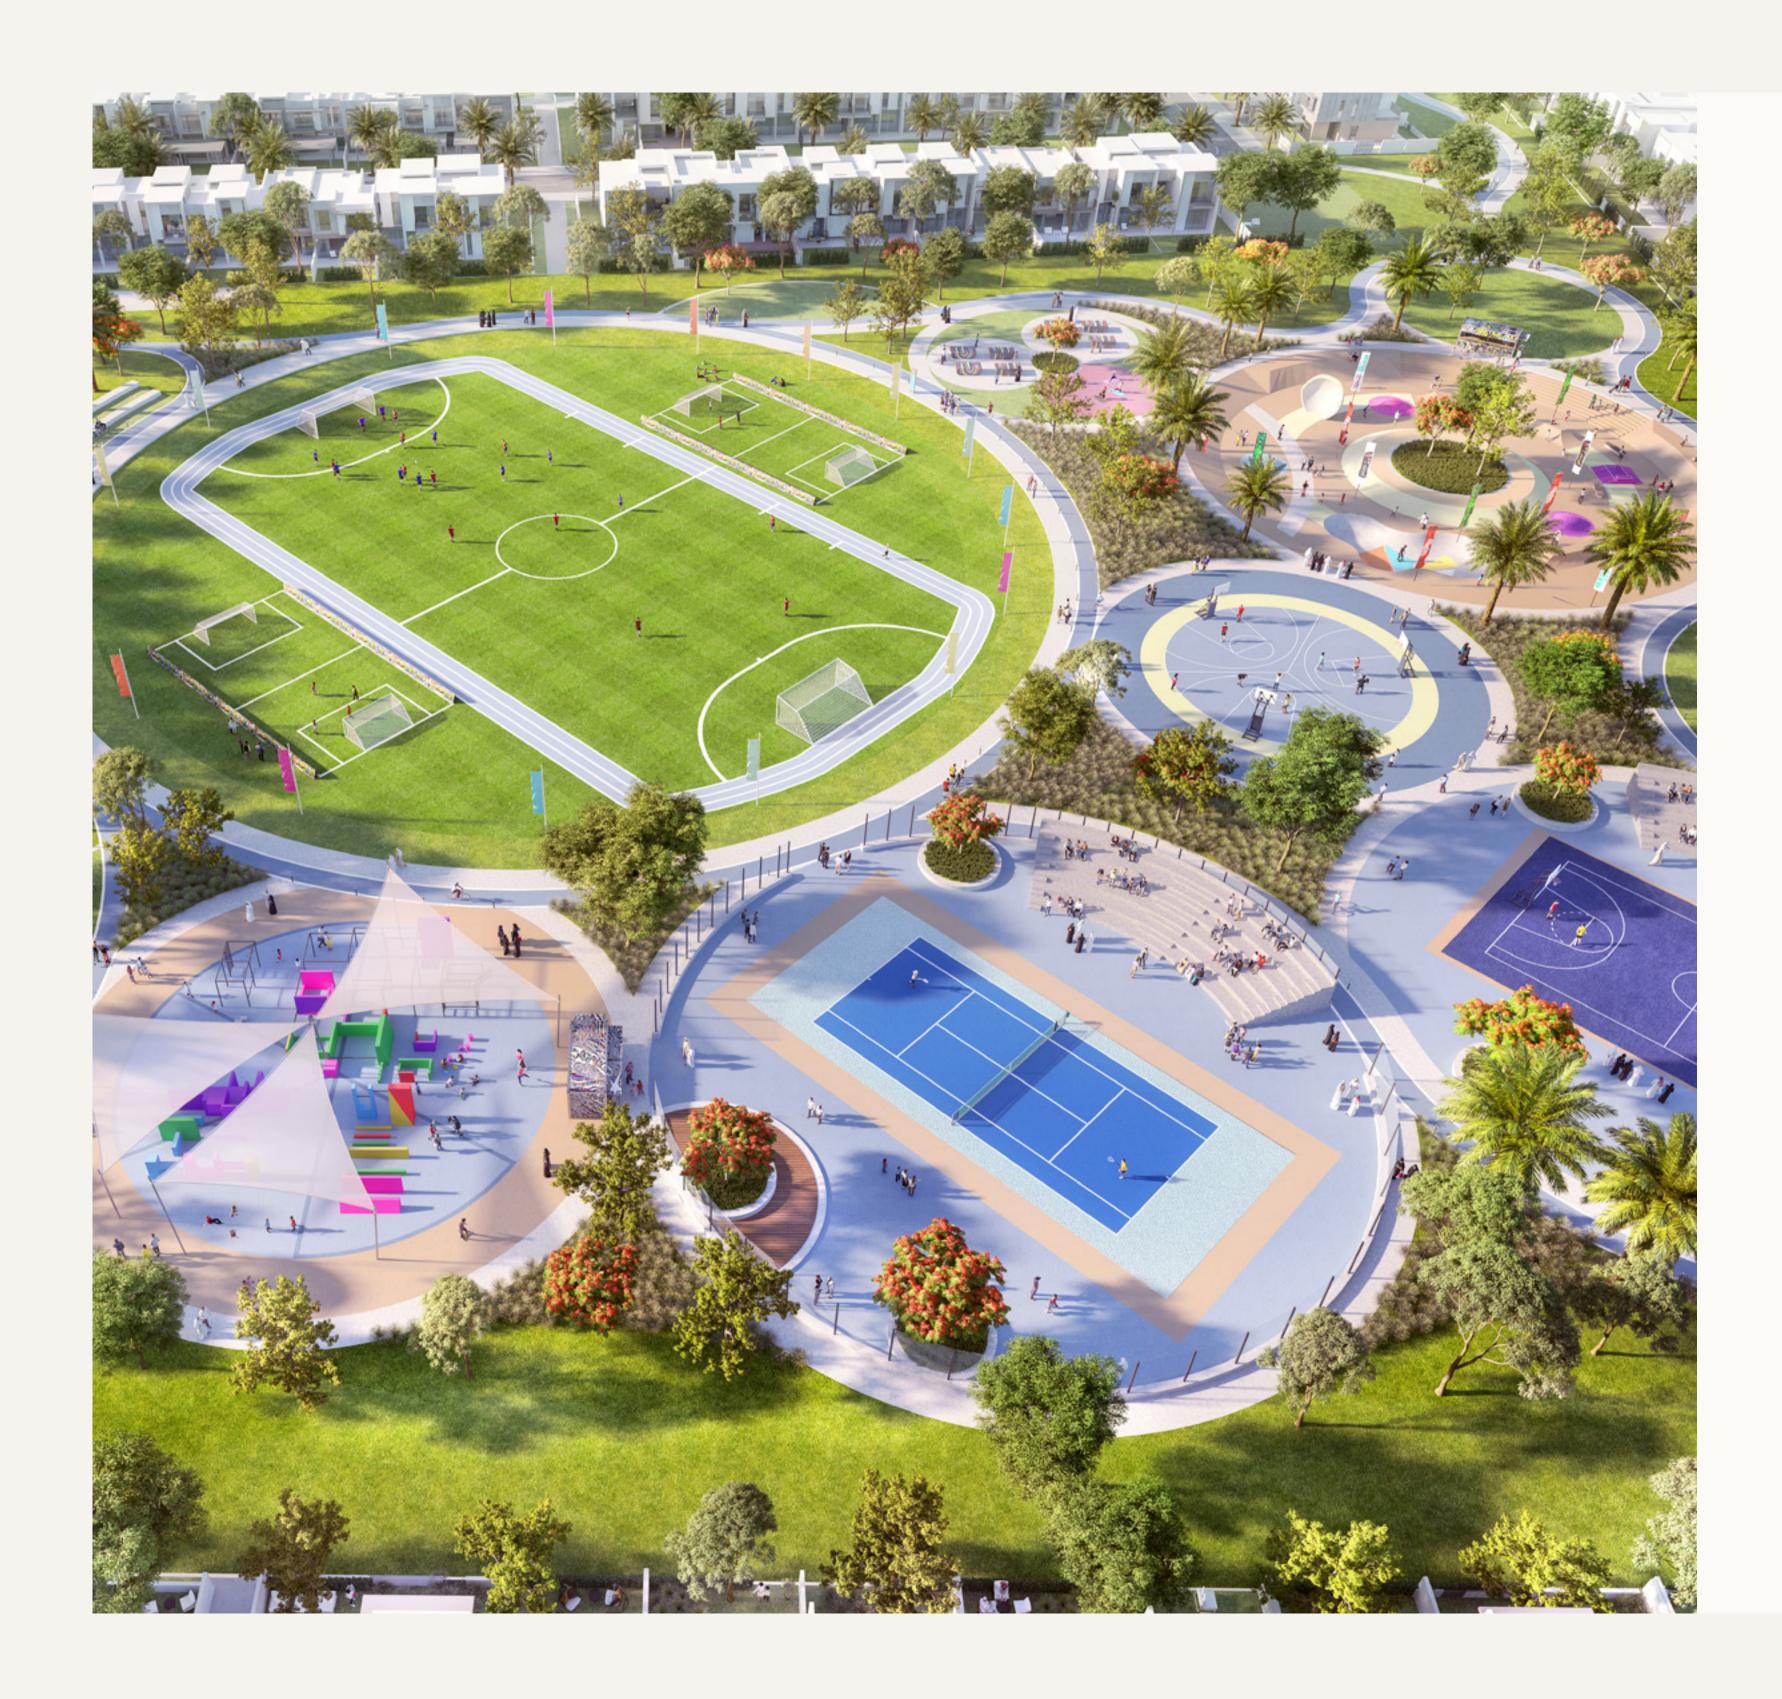

# Sports Village 20,000 sqm

Enjoy an active, fulfilling and healthy lifestyle at the Sports Village, with an extensive selection of sports, leisure and recreational amenities to choose from.

Courts

Bicycle and Running Tracks

### AMENITIES

- A. ELORA GATEHOUSE
- B. LAWN
- C. KIDS PLAYGROUND
- D. COMMUNITY CLUBHOUSE
- E. NATURE TRAIL

- F. TRAMPOLINE PARK
- G. OUTDOOR LIVING ROOM
- H. RUNNING TRACK
- I. COMMUNITY GARDEN
- J. TABLE TENNIS

### STYLES

K. HALF BASKETBALL COURT

L. MULTI-USE GAMING COURT

M. OUTDOOR COMMUNAL TABLE

MYSK

MOON