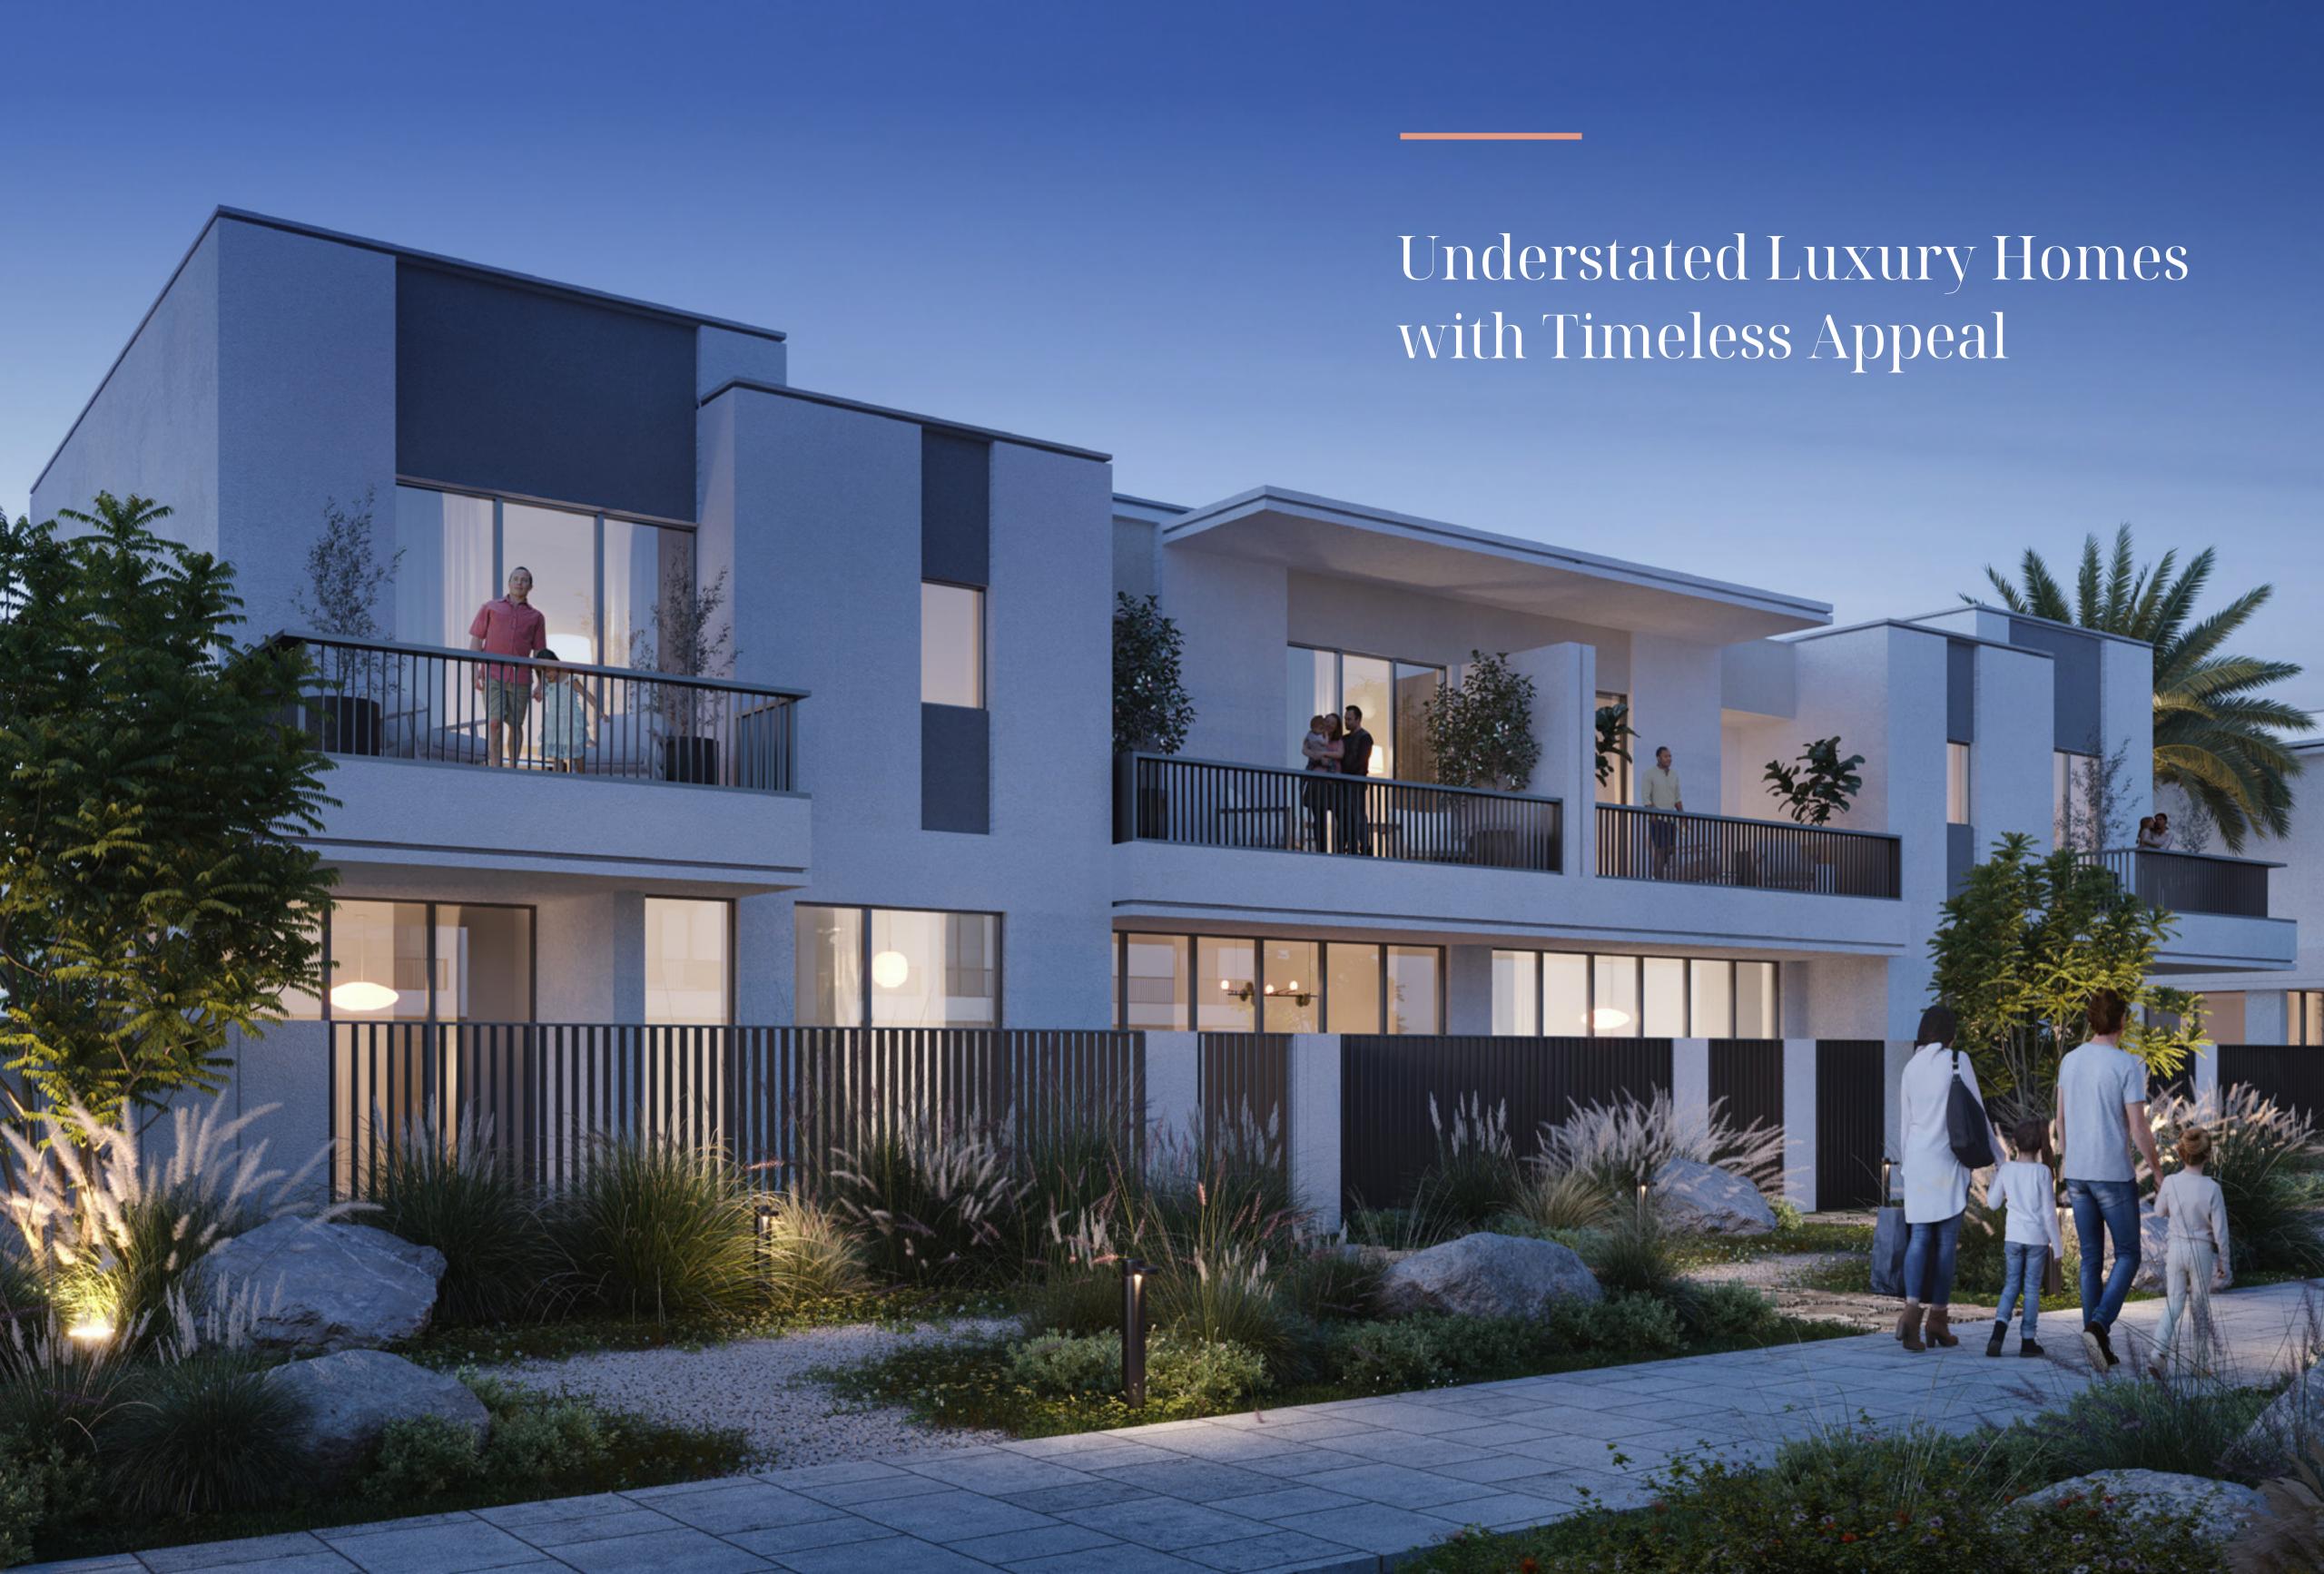

# Contemporary Design at its Best

At Elora, it all comes together: Sophisticated architectural design and fine craftsmanship. Floor-to-ceiling windows maximise the daylight that fills each home and reveals beautiful interiors.

# Two Distinct Architectural Styles

Elora offers you the choice of three and four-bedroom townhouses in two distinct architectural styles: Moon and Mysk.

Every townhouse is characterised by exquisite quality, and each makes a personal statement. Premium materials and attention to detail throughout ensure tasteful and timeless elegance.