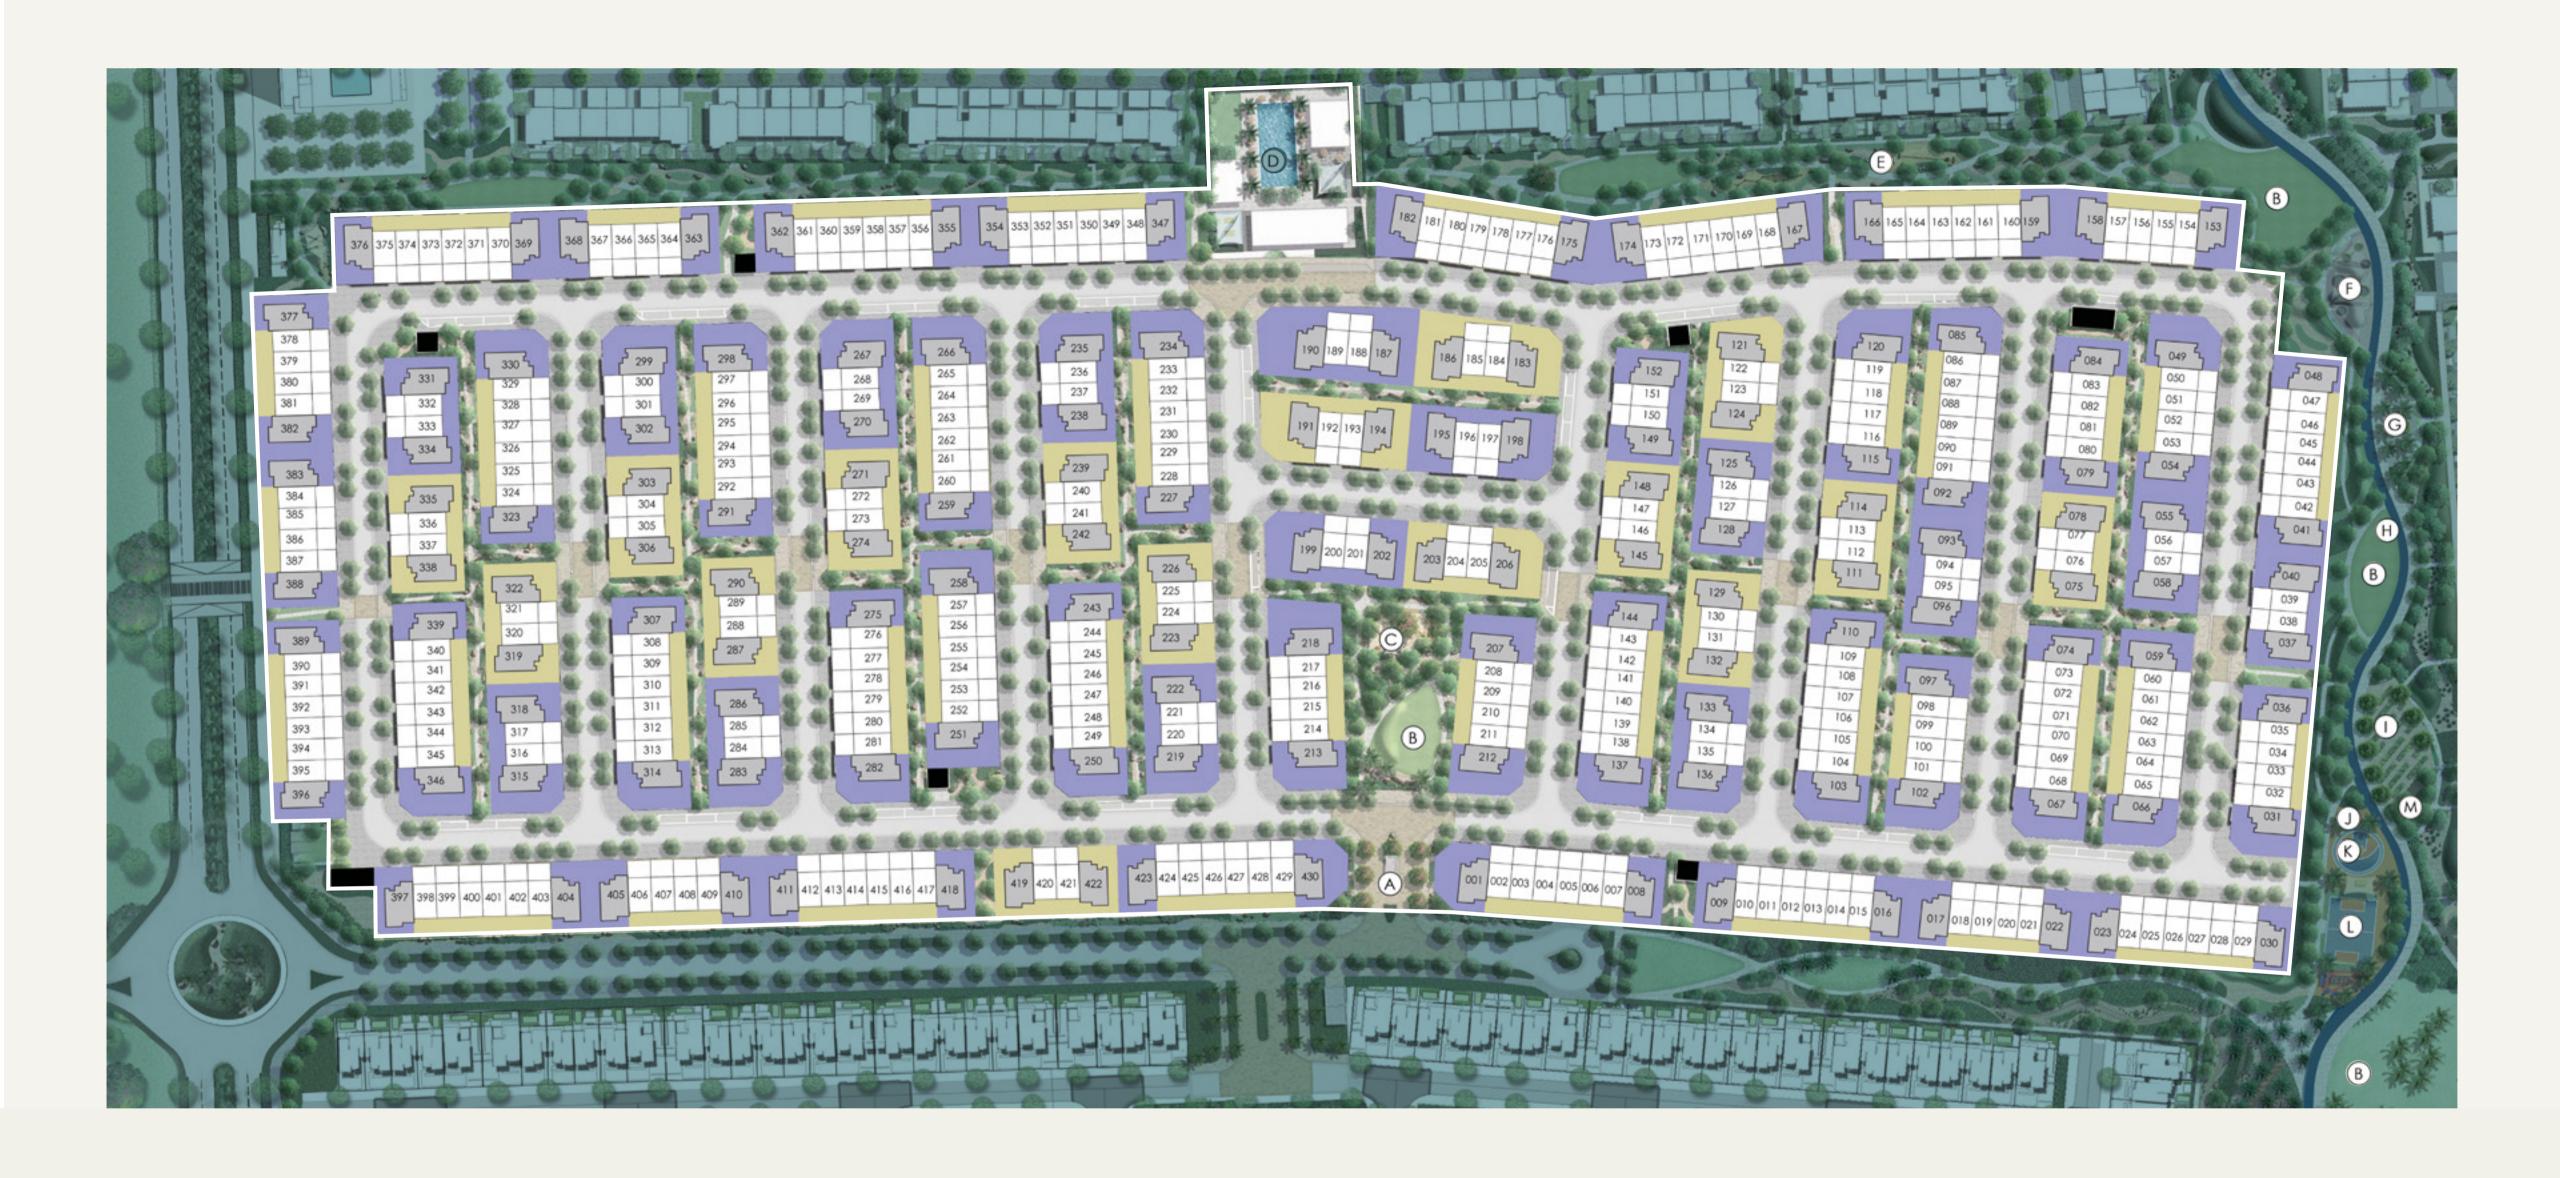

### AMENITIES

- A. ELORA GATEHOUSE
- B. LAWN
- C. KIDS PLAYGROUND
- D. COMMUNITY CLUBHOUSE
- E. NATURE TRAIL

- F. TRAMPOLINE PARK
- G. OUTDOOR LIVING ROOM
- H. RUNNING TRACK
- I. COMMUNITY GARDEN
- J. TABLE TENNIS

### STYLES

K. HALF BASKETBALL COURT

L. MULTI-USE GAMING COURT

M. OUTDOOR COMMUNAL TABLE

MYSK

MOON

### **TYPES**

3 BR TOWNS

4 BR TOWNS

UTILITIES

# Two Distinct Architectural Styles

Elora offers you the choice of three and four-bedroom townhouses in two distinct architectural styles: Moon and Mysk.

Every townhouse is characterised by exquisite quality, and each makes a personal statement. Premium materials and attention to detail throughout ensure tasteful and timeless elegance.