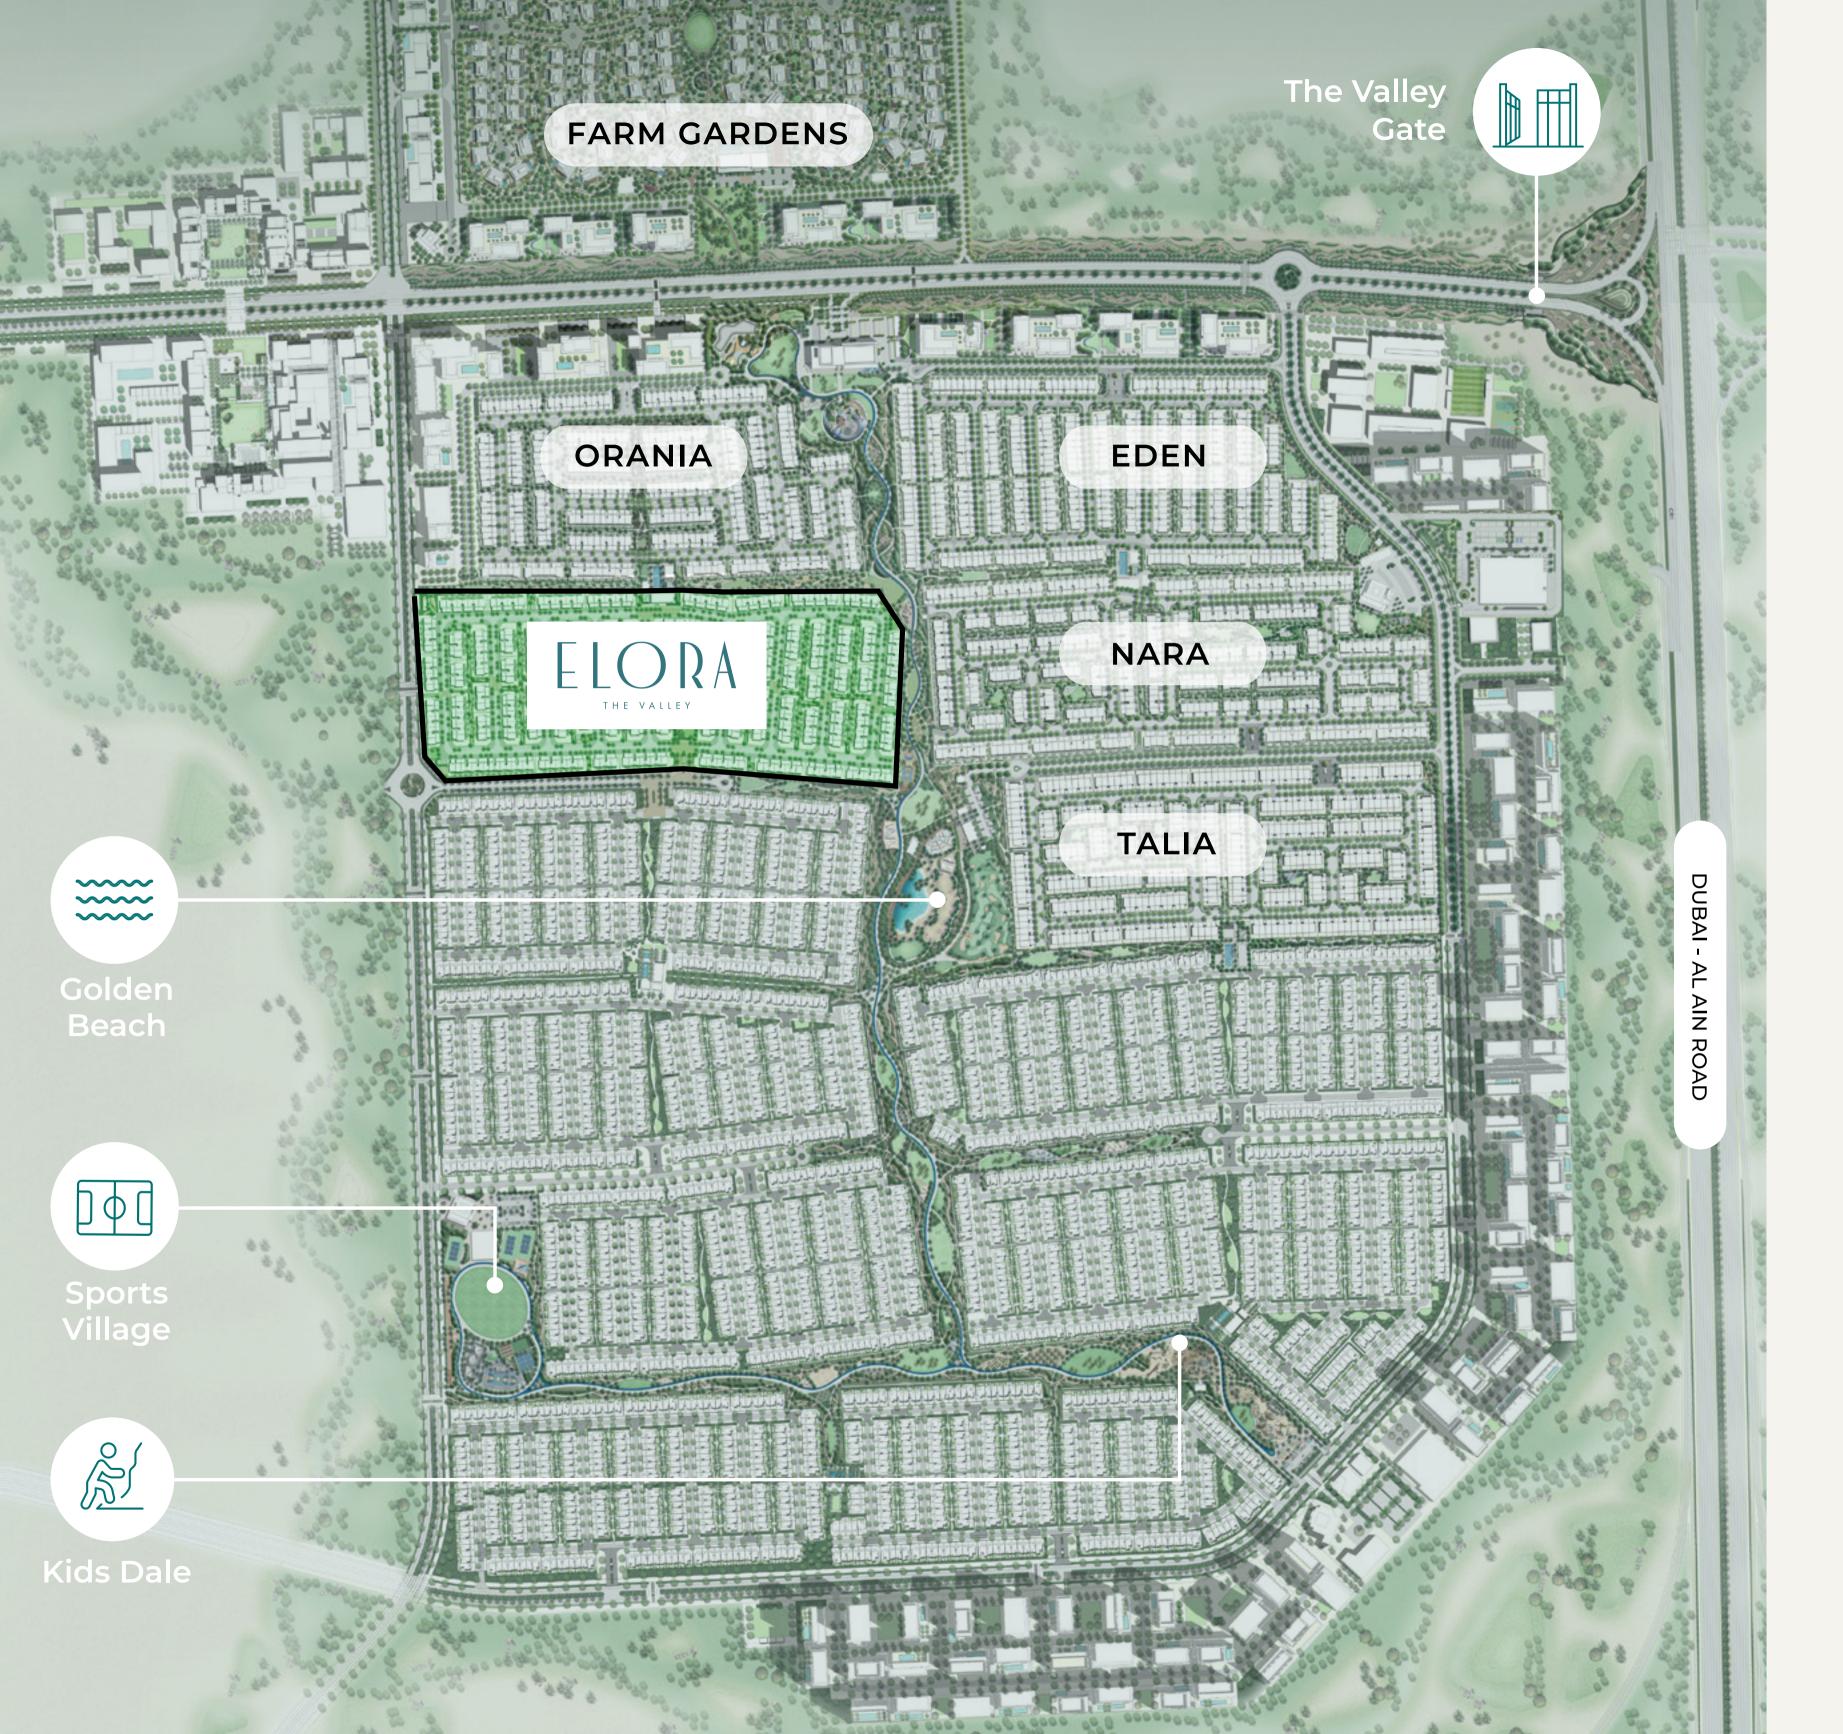

### Perfectly Positioned

With easy access to all major areas of Dubai and an array of green open spaces, The Valley is strategically located on the Dubai - Al Ain Road, a major connection point between the emirates of Dubai and Abu Dhabi.

### Golden Beach

30,000 sqm

The ideal setting for sun-soaked days spent with family, Golden Beach provides the perfect focal point for Elora's integrated community living.

Water Splash

Rids' Play Area

Food and Beverage Options

### Town Centre

32,000 sqm

Brighten up your day at the beating heart of The Valley and enjoy an inspired array of retail and dining experiences right on your doorstep.

Indoor and
Outdoor Retail

Farmers' Market

# Sports Village 20,000 sqm

Enjoy an active, fulfilling and healthy lifestyle at the Sports Village, with an extensive selection of sports, leisure and recreational amenities to choose from.

Courts

Bicycle and Running Tracks

### Kids' Dale

10,000 sqm

Let the little ones' imaginations soar at the Kids' Dale, where they can combine learning and playing each and every day.

Rock Climbing

Amphitheatro Space

Archaeological Play Area