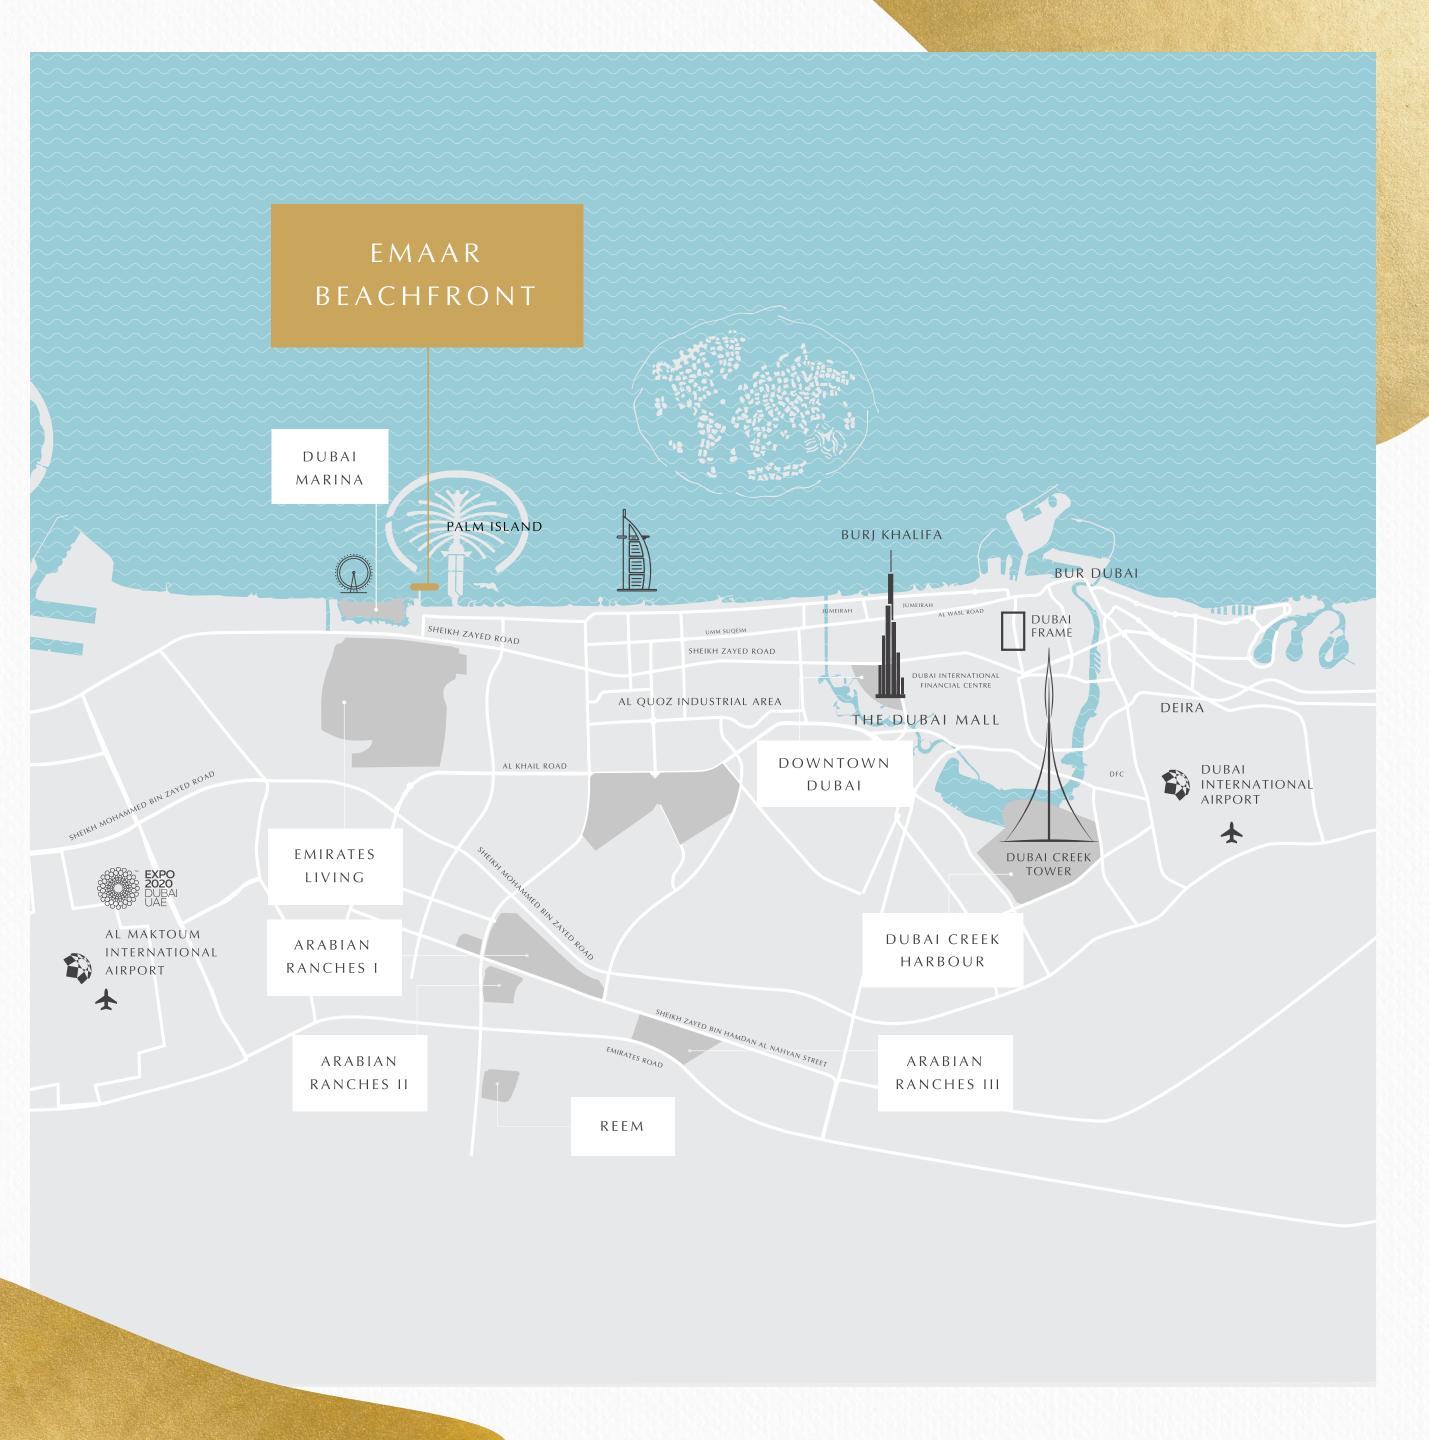

### PRIVATE BEACH LIVING

Emaar Beachfront is the prestigious residential community located within the new maritime centre of the UAE, Dubai Harbour. The meticulously masterplanned waterfront haven represents a unique blend of cosmopolitan living with a prime location and a luxury seaside lifestyle.

Exceptional Jocation

25 MINUTES TO DOWNTOWN DUBAI 25 MINUTES TO DUBAI INT'L AIRPORT

45

MINUTES TO AL MAKTOUM INT'L AIRPORT S MINUTES TO DUBAI MARINA

Gennless access

TO SHEIKH ZAYED ROAD

Geamless Access