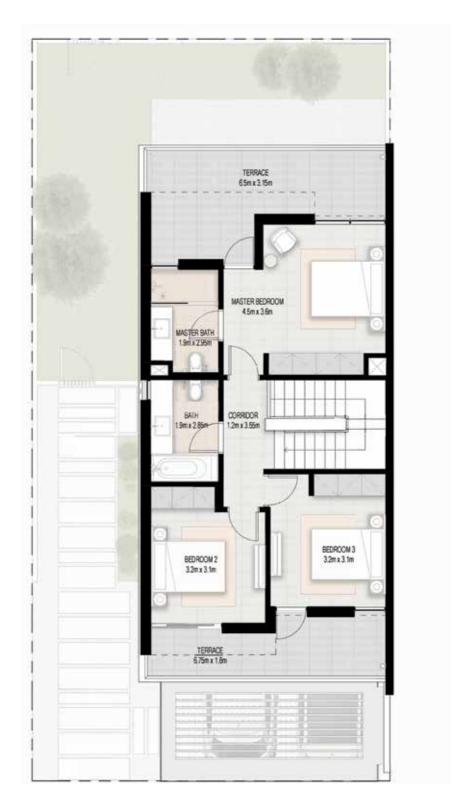

### HAVE A SPLASHING TIME

Elan neighbourhood amenities have been designed to foster a sense of community and relaxation.

**Ground Floor** 

First Floor

The plans, drawings, images, dimentions, area and all information provided herein are indicative, provided for illustrative purposes.

**3 BEDROOM TOWNHOUSE** TOTAL: 200 SQM | 2,152 SQFT

**Ground Floor** 

First Floor

The plans, drawings, images, dimentions, area and all information provided herein are indicative, provided for illustrative purposes.

4 Bedroom townhouse - Living room, dining room and kitchen

3 Bedroom townhouse - kitchen, dining room and garden

4 Bedroom townhouse - master bedroom

4 Bedroom townhouse - master bathroom