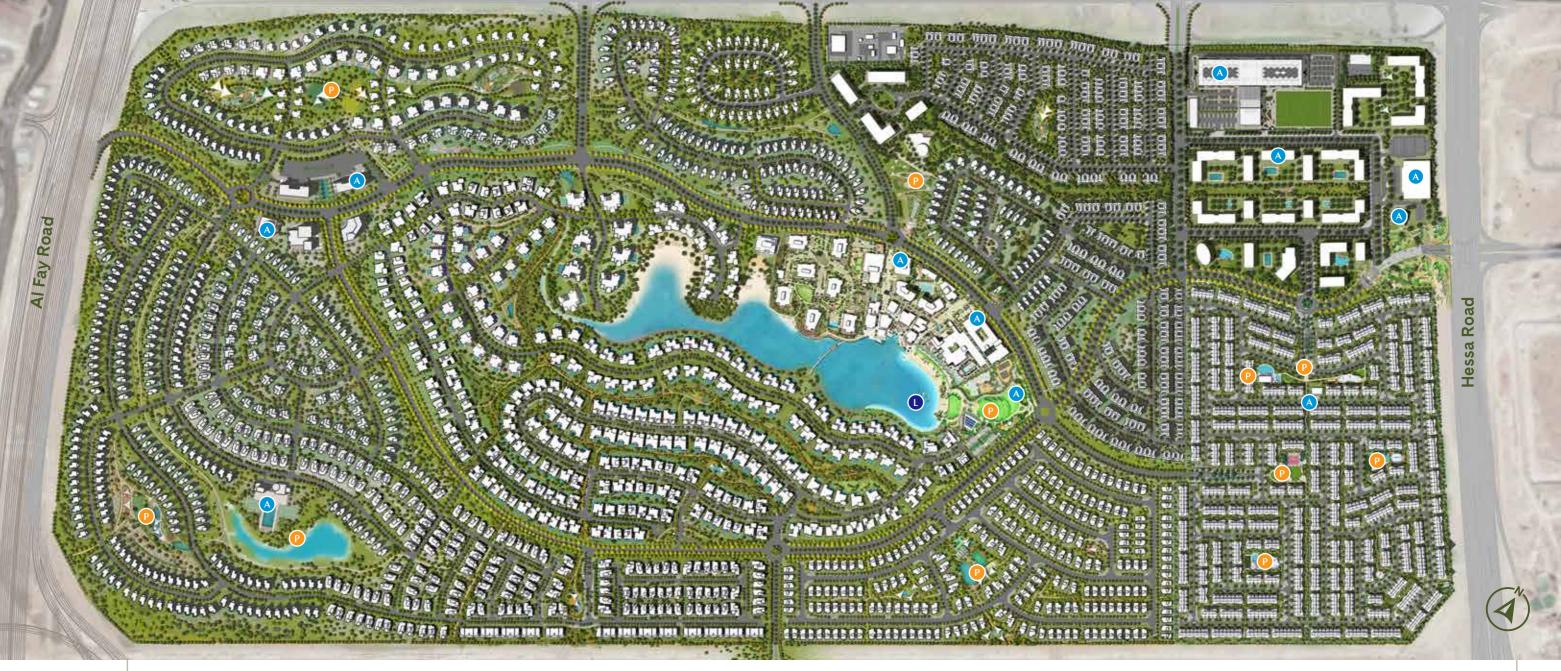

### TILAL AL GHAF

### RESORT LIVING REINVENTED BY MAJID AL FUTTAIM

Tilal Al Ghaf is Majid Al Futtaim's flagship mixed-use community in Dubai, offering luxury resort-like living around Lagoon Al Ghaf, a recreational lagoon with sandy white beaches.

Spanning over 3 million square metres, the community will provide walkable neighbourhoods featuring high-quality villas, townhouses and apartments. These are connected by pathways, natural, open spaces and parks, complemented by vibrant retail, dining, leisure and cultural options.

### TILAL AL GHAF **SO FAR...**

White Sandy Beaches

Children's Playgrounds

Central Park

Recreational Lagoon

Designed as an exclusive gated enclave within Tilal Al Ghaf, Elan provides the perfect getaway from busy city life. When you come home to Elan, you leave the world far behind.