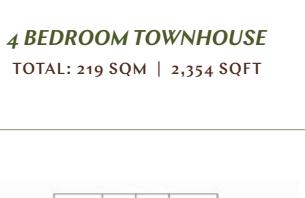

4 Bedroom townhouse - Living room, dining room and kitchen

3 Bedroom townhouse - kitchen, dining room and garden

4 Bedroom townhouse - master bedroom

4 Bedroom townhouse - master bathroom