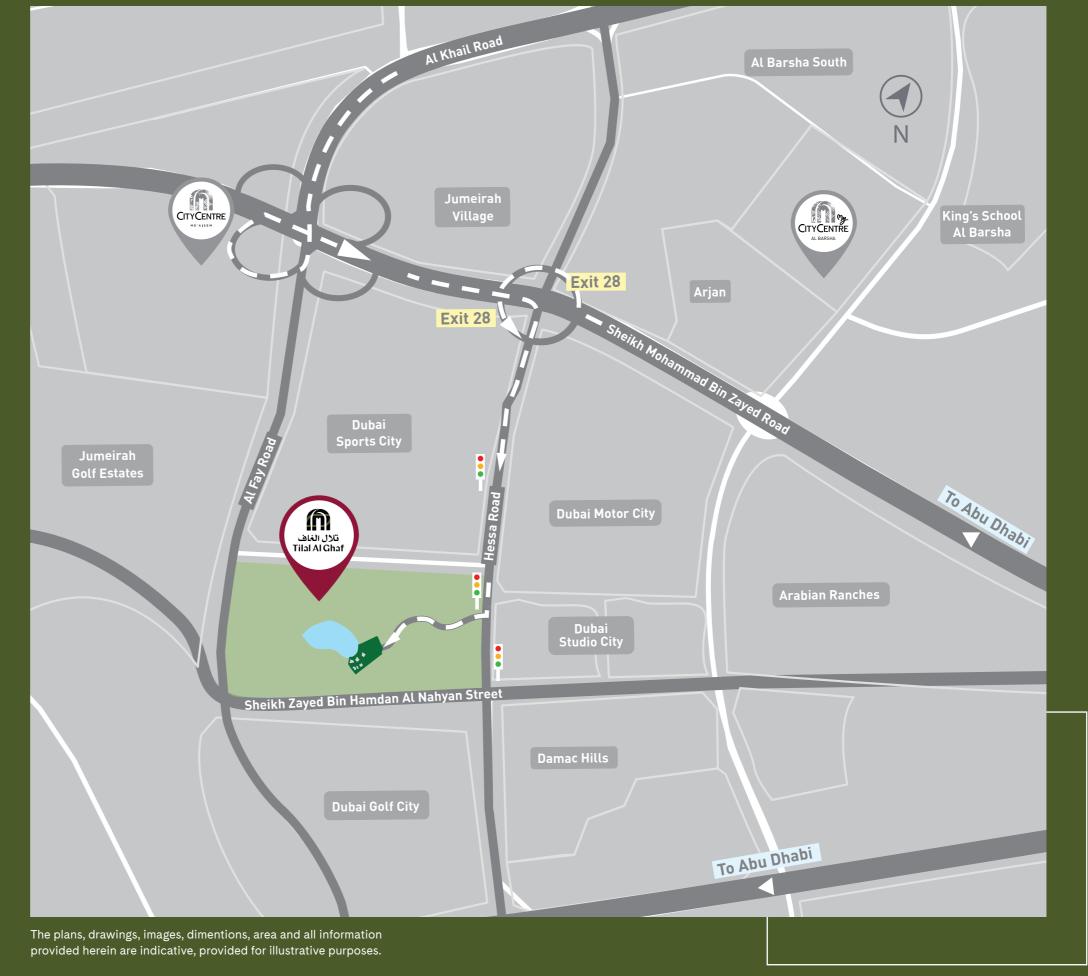

### BE AT THE CENTRE OF IT ALL

Life is great when you are far away from the crowds yet connected to everything that's essential. Elan's central location will allow you easy access to the things most important to you.

| $\overline{\mathbf{x}}$ | Dubai<br>International Airport      | $29_{\text{Mins}}$ |
|-------------------------|-------------------------------------|--------------------|
| $(\mathbf{x})$          | Al Maktoum<br>International Airport | 25 Mins            |
|                         | Mall of the Emirates                | 15 Mins            |
|                         | Downtown                            | 20 Mins            |
| Ś                       | Al Qudra cycling track              | <b>10</b> Mins     |
|                         | Dubai Expo                          | 17 Mins            |