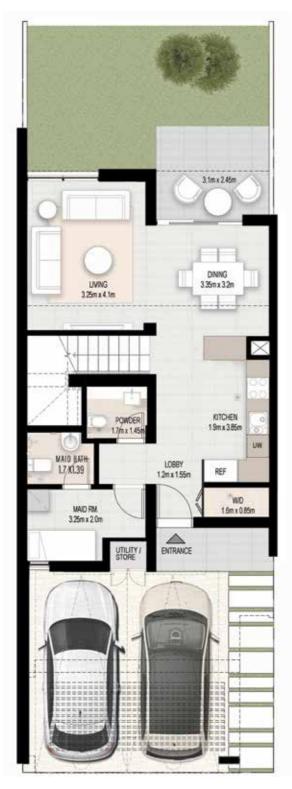

### HAVE A SPLASHING TIME

Elan neighbourhood amenities have been designed to foster a sense of community and relaxation.

**Ground Floor** 

First Floor

The plans, drawings, images, dimentions, area and all information provided herein are indicative, provided for illustrative purposes.

**3 BEDROOM TOWNHOUSE** TOTAL: 200 SQM | 2,152 SQFT

**Ground Floor** 

First Floor

The plans, drawings, images, dimentions, area and all information provided herein are indicative, provided for illustrative purposes.

4 Bedroom townhouse - Living room, dining room and kitchen

3 Bedroom townhouse - kitchen, dining room and garden

4 Bedroom townhouse - master bedroom

4 Bedroom townhouse - master bathroom