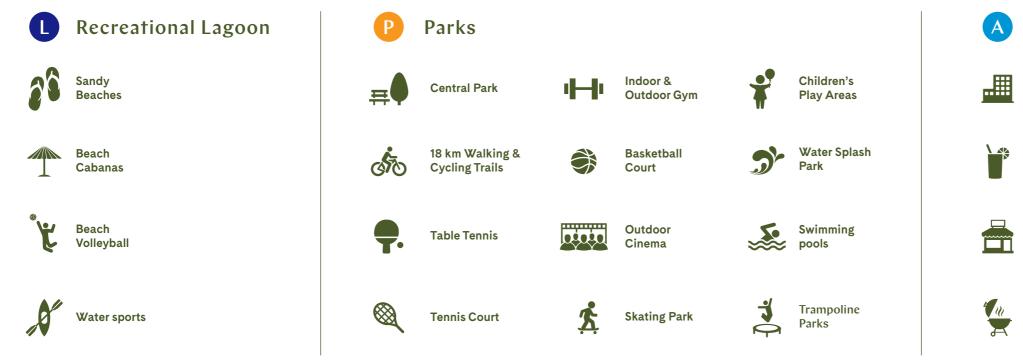

### TILAL AL GHAF **SO FAR...**

White Sandy Beaches

Children's Playgrounds

Central Park

Recreational Lagoon

Designed as an exclusive gated enclave within Tilal Al Ghaf, Elan provides the perfect getaway from busy city life. When you come home to Elan, you leave the world far behind.

### TAKE THE SCENIC ROUTE

18 kilometres of jogging and cycling trails winding through urban areas and tranquil green spaces offer excellent views during workouts.

### PARKS &

O P E N S P A C E S

### **RECONNECT** WITH NATURE

Fresh air and wide-open green spaces around every corner. What else could you ask for?