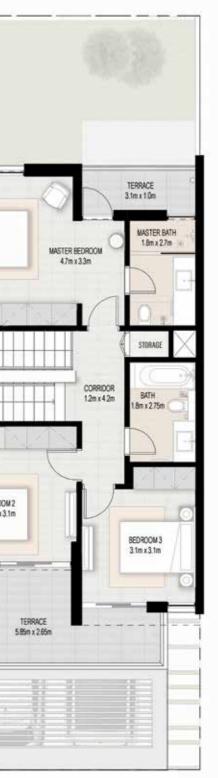

### HAVE A SPLASHING TIME

Elan neighbourhood amenities have been designed to foster a sense of community and relaxation.

**Ground Floor** 

First Floor

The plans, drawings, images, dimentions, area and all information provided herein are indicative, provided for illustrative purposes.

**3 BEDROOM TOWNHOUSE** TOTAL: 200 SQM | 2,152 SQFT

**Ground Floor** 

First Floor

The plans, drawings, images, dimentions, area and all information provided herein are indicative, provided for illustrative purposes.

4 Bedroom townhouse - Living room, dining room and kitchen

3 Bedroom townhouse - kitchen, dining room and garden

4 Bedroom townhouse - master bedroom

4 Bedroom townhouse - master bathroom