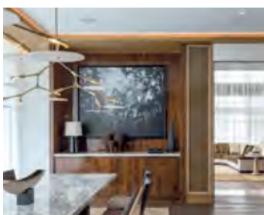

### GLORIOUSLY APPOINTED

GILLES ET BOISSIER'S BESPOKE INTERIORS ALSO FEATURE SEAMLESS, INTUITIVE TECHNOLOGY INTERWOVEN THROUGHOUT EACH RESIDENCE.

The spacious kitchens feature refrigerators and wine coolers by Sub-Zero and appliances by Gaggenau, with filtered, sparkling and boiling water on demand from Quooker taps. Dressing rooms are by Molteni Dada & Poliform, while the marble bathrooms feature modern tapware from THG Paris.

Every residence is enriched with cutting-edge technology, with wide-screen televisions by Bang & Olufsen, audio systems by Sonos and a customisable home automation system by Crestron.