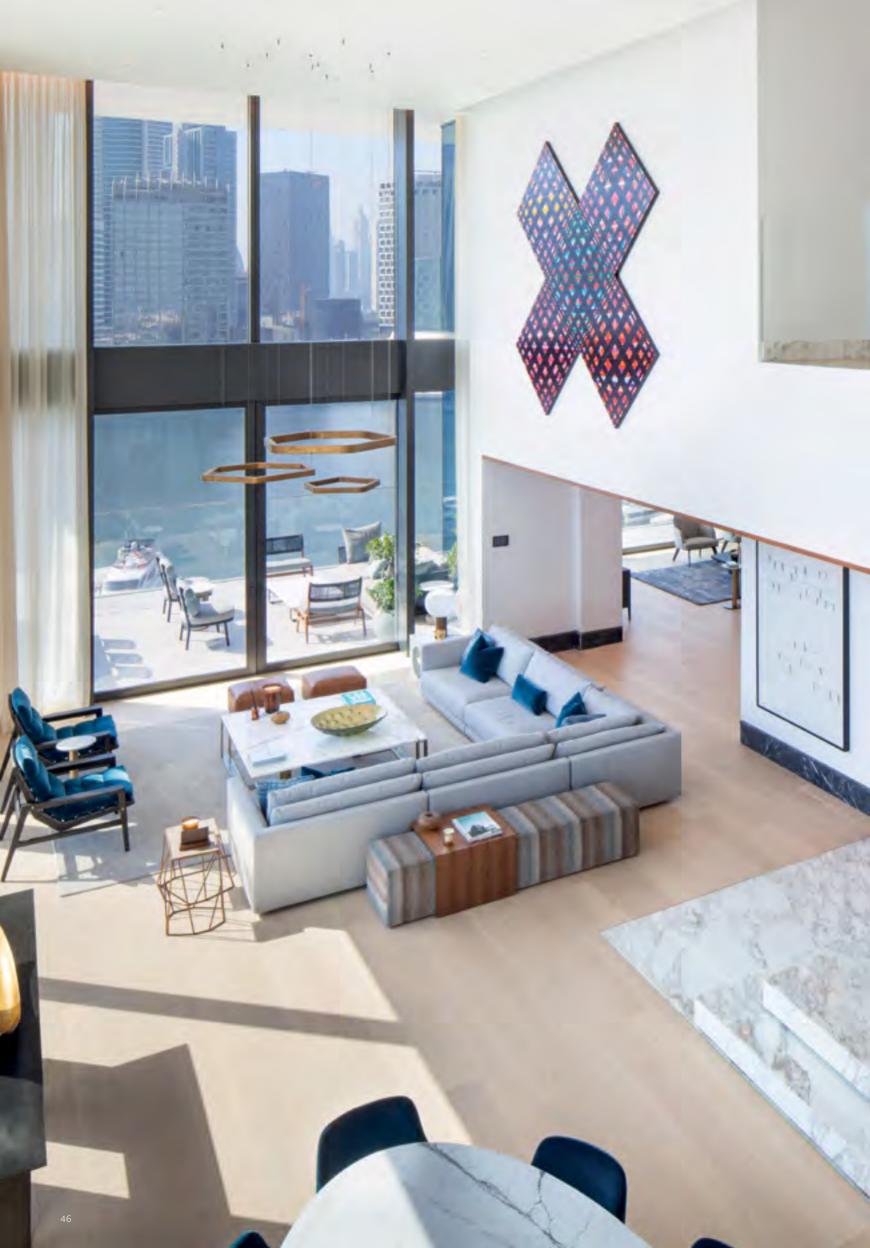

### LIVING WITH DISTINCTION

The remaining 29 floors of The Residences, Dorchester Collection, Dubai accommodate only 33 residences. The space is configured to create everything from two to three-bedroom apartments to four-bedroom residences, some with double-height ceilings and dimensions ranging from 3,900 to 10,000 ft<sup>2</sup> (362–930 m<sup>2</sup>).

# AT THE HEART OF DUBAI

Across the water from The Residences, Dorchester Collection, Dubai, lies the Burj Khalifa District, a stylish area that combines shops and offices with residential buildings and hotels. Beyond that stands the Burj Khalifa, the world's tallest building, and The Opus by Omniyat, an icon designed by Zaha Hadid.