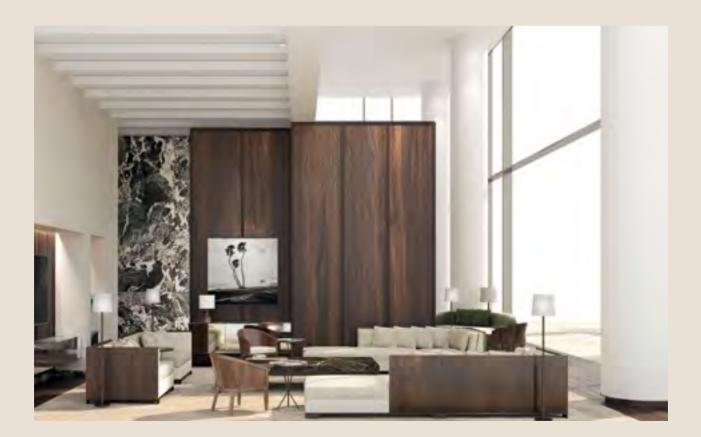

### GLORIOUSLY APPOINTED

GILLES ET BOISSIER'S BESPOKE INTERIORS ALSO FEATURE SEAMLESS, INTUITIVE TECHNOLOGY INTERWOVEN THROUGHOUT EACH RESIDENCE.

The spacious kitchens feature refrigerators and wine coolers by Sub-Zero and appliances by Gaggenau, with filtered, sparkling and boiling water on demand from Quooker taps. Dressing rooms are by Molteni Dada & Poliform, while the marble bathrooms feature modern tapware from THG Paris.

Every residence is enriched with cutting-edge technology, with wide-screen televisions by Bang & Olufsen, audio systems by Sonos and a customisable home automation system by Crestron.

#### THE ULTIMATE ADDRESS

The 32-storey tower that houses The Residences, Dorchester Collection, Dubai contains only 39 luxuriously finished and detailed residences. With gracious proportions, private terraces and floor-to-ceiling windows, each one overlooks the cityscape of Dubai.

The residences range from exclusive penthouses to apartments with two to four bedrooms. Each one is characterised by meticulous attention to detail, governing everything from the marble on the floor to the precise location of charging sockets and the location of the butler's kitchen.