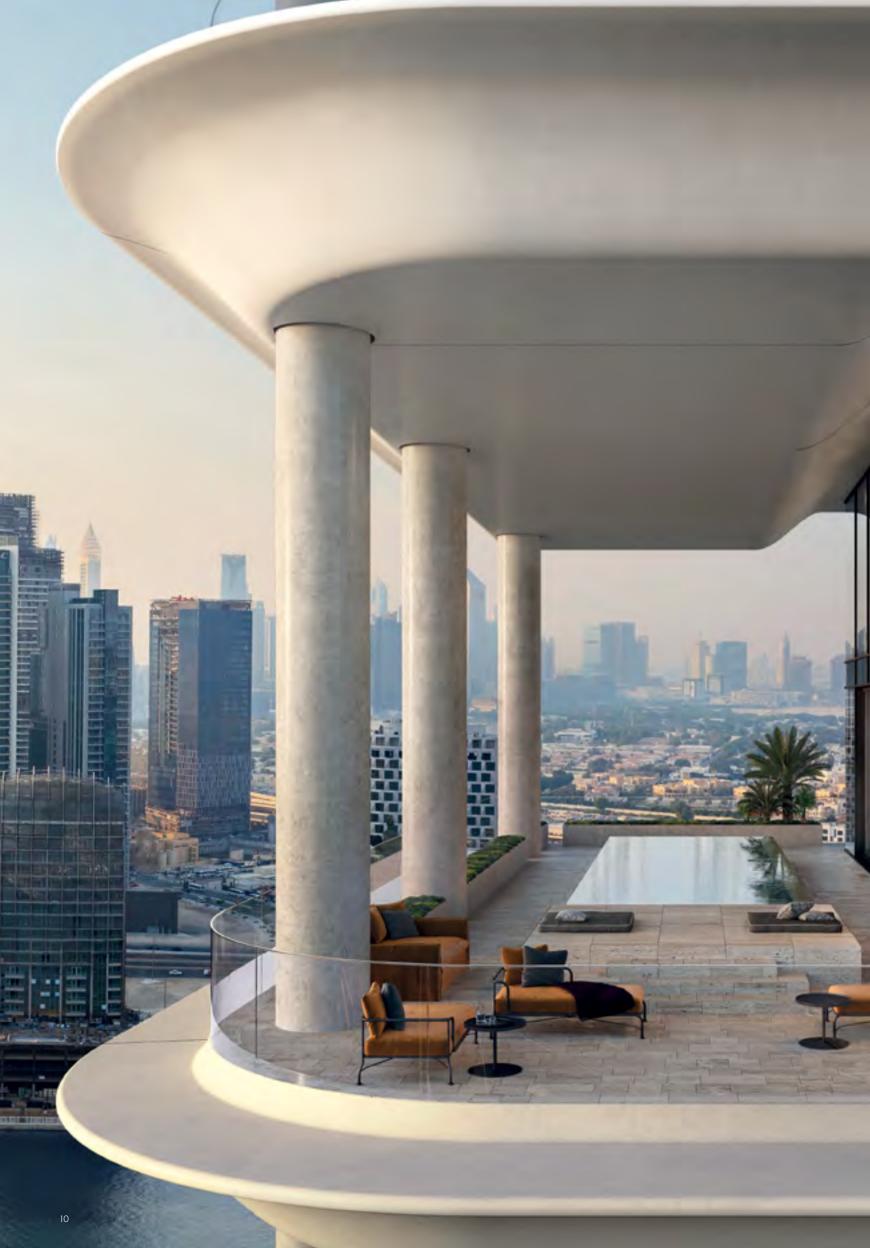

#### THE HEIGHT OF PERFECTION

Situated at the apex of this residential tower on the top three floors, six of the residences are penthouses conceived on a scale and quality that reflects Omniyat's ambition.

With views from both sides of the tower, each penthouse has its own private swimming pool and terrace. They feature either four or five bedrooms, soaring ceilings and floor space extending from 9,400 to a staggering 17,700ft<sup>2</sup> (874–1,645m<sup>2</sup>). For a connoisseur of luxury living, the penthouses at The Residences, Dorchester Collection, Dubai represent the ultimate statement. Quite simply, there is nothing else like them.