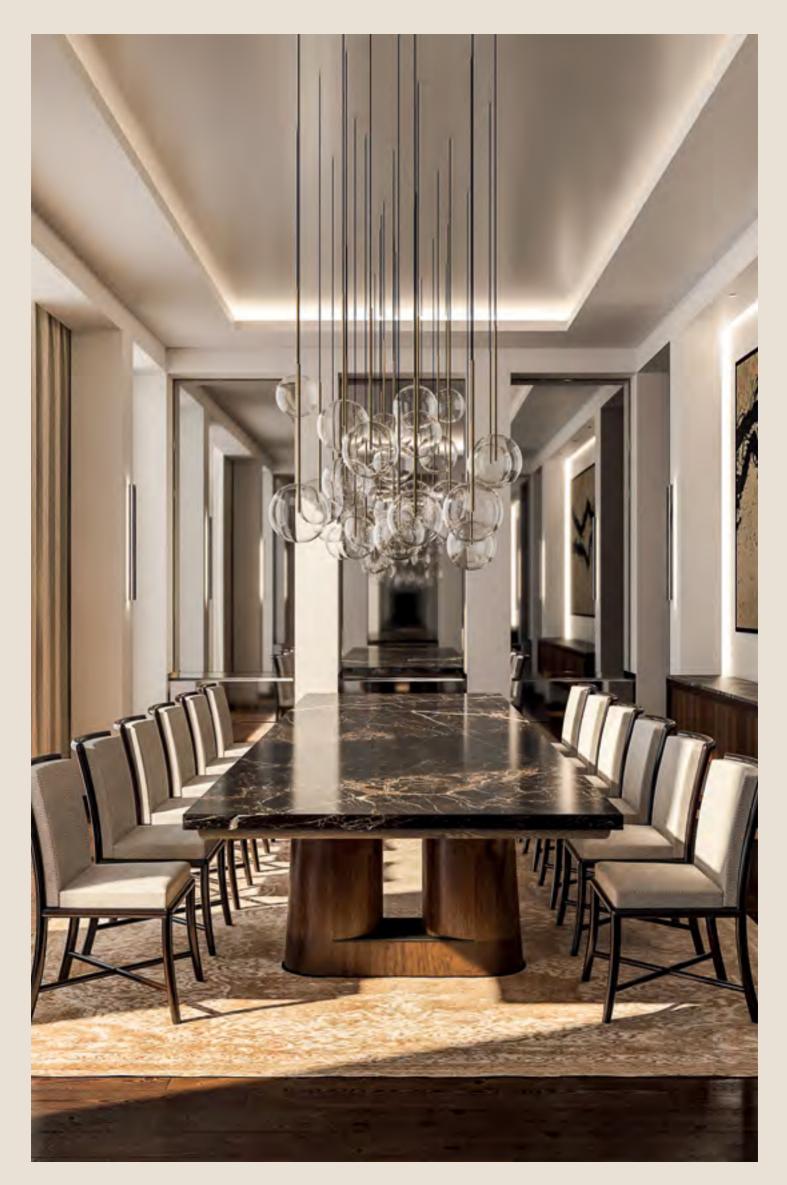

At The Residences, Dorchester Collection, Dubai, Gilles et Boissier has used natural materials and pieces from its own line of furniture and lighting to unify the building, from the smallest details to the striking marble entrance lobby. In this collaboration with Omniyat, Gilles et Boissier has found a marriage made in heaven.

DOROTHÉE BOISSIER IN INTERVIEW MAGAZINE

"Within The Residences, Dorchester Collection, Dubai, Gilles et Boissier has brought to life elegant and refined interiors that feature impeccable finishing, intricate detail and an imaginative and elegant use of materials, which bring the absolute best out of the building's many features."

### GLORIOUSLY APPOINTED

GILLES ET BOISSIER'S BESPOKE INTERIORS ALSO FEATURE SEAMLESS, INTUITIVE TECHNOLOGY INTERWOVEN THROUGHOUT EACH RESIDENCE.

The spacious kitchens feature refrigerators and wine coolers by Sub-Zero and appliances by Gaggenau, with filtered, sparkling and boiling water on demand from Quooker taps. Dressing rooms are by Molteni Dada & Poliform, while the marble bathrooms feature modern tapware from THG Paris.