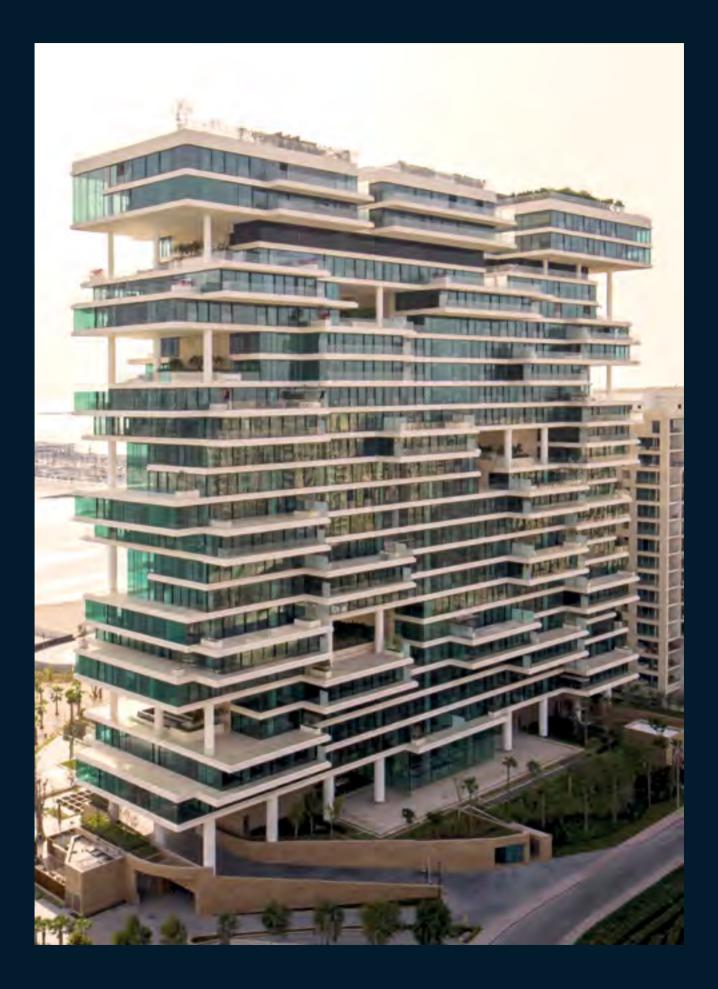

#### THE ULTIMATE ADDRESS

The 32-storey tower that houses The Residences, Dorchester Collection, Dubai contains only 39 luxuriously finished and detailed residences. With gracious proportions, private terraces and floor-to-ceiling windows, each one overlooks the cityscape of Dubai.

#### THE HEIGHT OF PERFECTION

Situated at the apex of this residential tower on the top three floors, six of the residences are penthouses conceived on a scale and quality that reflects Omniyat's ambition.

With views from both sides of the tower, each penthouse has its own private swimming pool and terrace. They feature either four or five bedrooms, soaring ceilings and floor space extending from 9,400 to a staggering 17,700ft<sup>2</sup> (874–1,645m<sup>2</sup>). For a connoisseur of luxury living, the penthouses at The Residences, Dorchester Collection, Dubai represent the ultimate statement. Quite simply, there is nothing else like them.