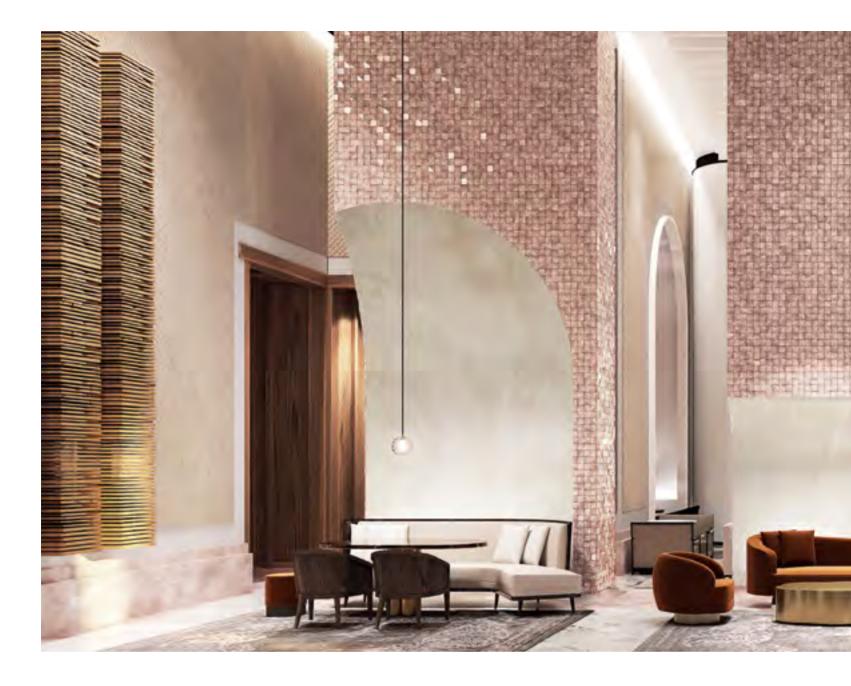

# THE LANA, DORCHESTER COLLECTION, DUBAI

A landmark of luxury in Dubai, Dorchester Collection's hotel, The Lana, brings an unparalleled hotel experience to the city's

Adjoining The Residences, Dorchester Collection, Dubai, the hotel is the 10th gem of Dorchester Collection, designed to offer her guests a unique taste of life in Dubai.

The Lana, Dorchester Collection, Dubai has 156 rooms and 65 suites which are uniquely positioned to make the most of Dubai's captivating vistas, either looking out towards the Burj Khalifa and beautiful sunsets, or facing the south east with far-reaching views of the horizon. A selection of feature suites offer a whole new level of luxury, with spacious duplex layouts, outdoor terraces and double-height corner living spaces.

Within the hotel, guests have access to a stunning selection of restaurants, bars and luxury facilities, offering something for every moment of the day. Guests can pick up a coffee in the Italian café, enjoy breakfast in the Mediterranean restaurant or discover Latin-inspired open fire cooking at Fuego. Then when the sun sets, the rooftop pool becomes the place to be, with Asian dining, cocktails and late night DJs.