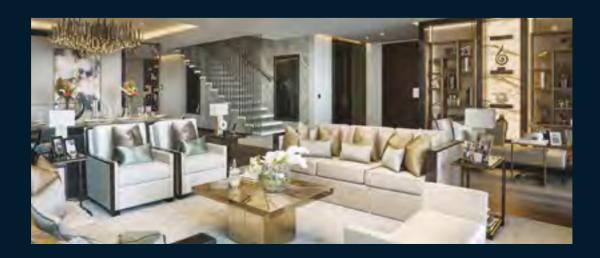

### GLORIOUSLY APPOINTED

GILLES ET BOISSIER'S BESPOKE INTERIORS ALSO FEATURE SEAMLESS, INTUITIVE TECHNOLOGY INTERWOVEN THROUGHOUT EACH RESIDENCE.

The spacious kitchens feature refrigerators and wine coolers by Sub-Zero and appliances by Gaggenau, with filtered, sparkling and boiling water on demand from Quooker taps. Dressing rooms are by Molteni Dada & Poliform, while the marble bathrooms feature modern tapware from THG Paris.

Every residence is enriched with cutting-edge technology, with wide-screen televisions by Bang & Olufsen, audio systems by Sonos and a customisable home automation system by Crestron.