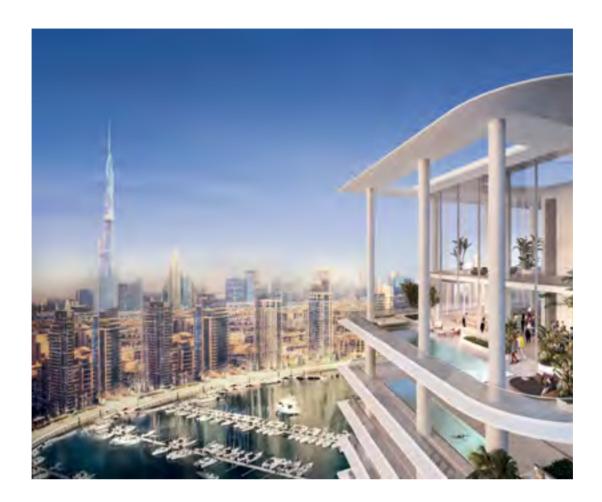

iconic building to house both The Residences, Dorchester Collection, Dubai and the Dorchester Collection hotel. Developed by Omniyat, the structure comprises two distinct towers, one the hotel and the other the residences. This layout guarantees the privacy and exclusivity of the residences, while the towers' interconnected design enables residents to conveniently access the hotel facilities via their own private entrance. The building's innovative use of floor-to-ceiling glass, and terraces throughout its full height make it an instantly recognisable architectural icon, with uninterrupted views across the water to the Burj Khalifo and central Dubai.

# AT THE HEART OF DUBAI

Across the water from The Residences, Dorchester Collection, Dubai, lies the Burj Khalifa District, a stylish area that combines shops and offices with residential buildings and hotels. Beyond that stands the Burj Khalifa, the world's tallest building, and The Opus by Omniyat, an icon designed by Zaha Hadid.