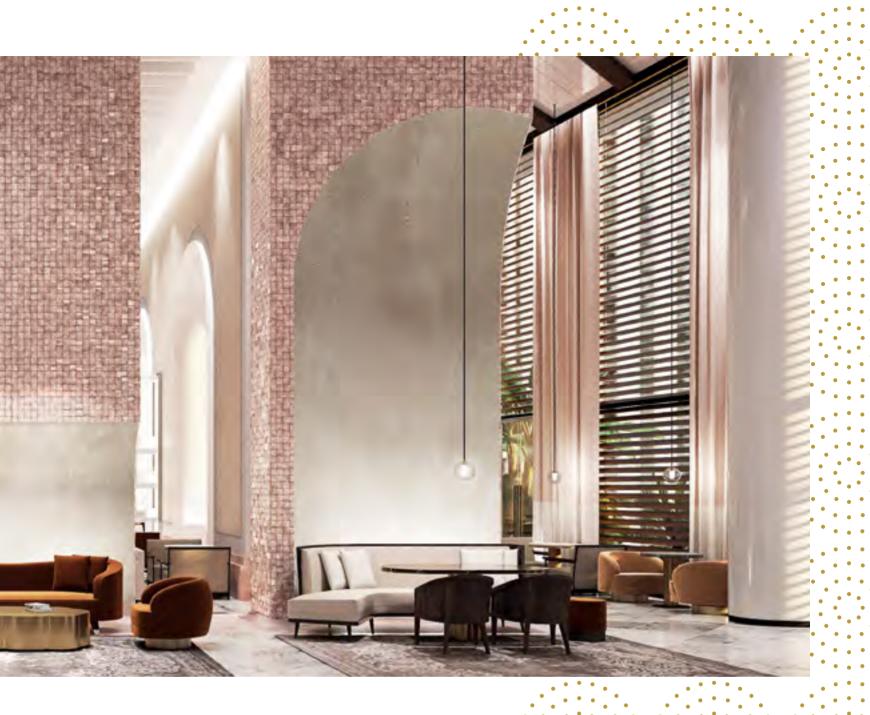

# THE LANA, DORCHESTER COLLECTION, DUBAI

A landmark of luxury in Dubai, Dorchester Collection's hotel, The Lana, brings an unparalleled hotel experience to the city's

Adjoining The Residences, Dorchester Collection, Dubai, the hotel is the 10th gem of Dorchester Collection, designed to offer her guests a unique taste of life in Dubai.

The Lana, Dorchester Collection, Dubai has 156 rooms and 65 suites which are uniquely positioned to make the most of Dubai's captivating vistas, either looking out towards the Burj Khalifa and beautiful sunsets, or facing the south east with far-reaching views of the horizon. A selection of feature suites offer a whole new level of luxury, with spacious duplex layouts, outdoor terraces and double-height corner living spaces.

Within the hotel, guests have access to a stunning selection of restaurants, bars and luxury facilities, offering something for every moment of the day. Guests can pick up a coffee in the Italian café, enjoy breakfast in the Mediterranean restaurant or discover Latin-inspired open fire cooking at Fuego. Then when the sun sets, the rooftop pool becomes the place to be, with Asian dining, cocktails and late night DJs.