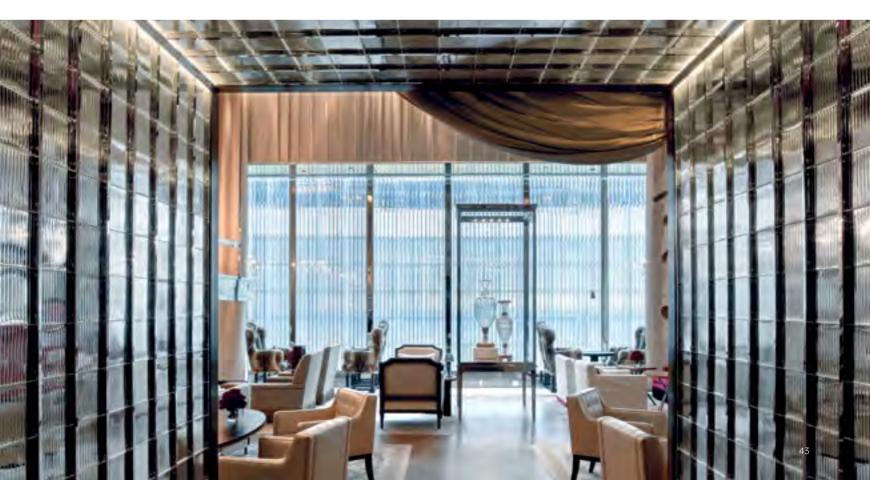

Within the hotel, guests have access to a stunning selection of restaurants, bars and luxury facilities, offering something for every moment of the day. Guests can pick up a coffee in the Italian café, enjoy breakfast in the Mediterranean restaurant or discover Latin-inspired open fire cooking at Fuego. Then when the sun sets, the rooftop pool becomes the place to be, with Asian dining, cocktails and late night DJs.