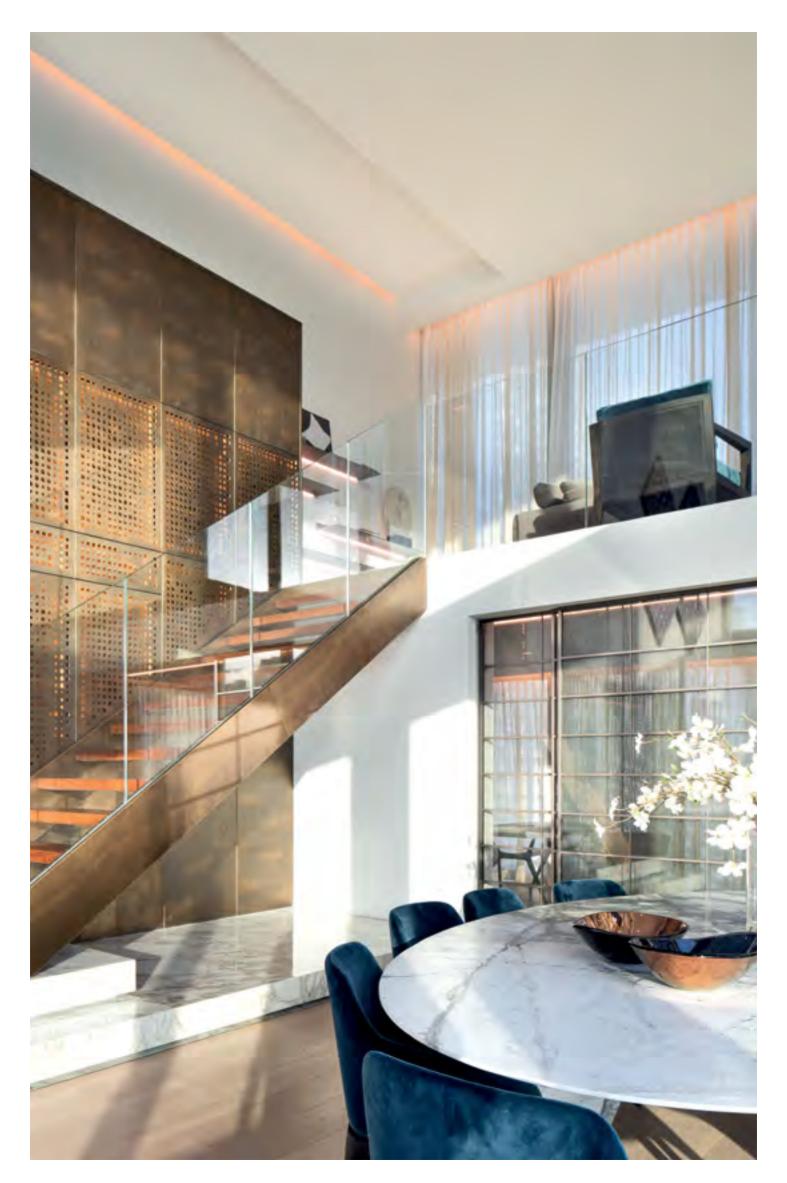

### GLORIOUSLY APPOINTED

GILLES ET BOISSIER'S BESPOKE INTERIORS ALSO FEATURE SEAMLESS, INTUITIVE TECHNOLOGY INTERWOVEN THROUGHOUT EACH RESIDENCE.

The spacious kitchens feature refrigerators and wine coolers by Sub-Zero and appliances by Gaggenau, with filtered, sparkling and boiling water on demand from Quooker taps. Dressing rooms are by Molteni Dada & Poliform, while the marble bathrooms feature modern tapware from THG Paris.

Every residence is enriched with cutting-edge technology, with wide-screen televisions by Bang & Olufsen, audio systems by Sonos and a customisable home automation system by Crestron.

#### THE ULTIMATE ADDRESS

The 32-storey tower that houses The Residences, Dorchester Collection, Dubai contains only 39 luxuriously finished and detailed residences. With gracious proportions, private terraces and floor-to-ceiling windows, each one overlooks the cityscape of Dubai.

The residences range from exclusive penthouses to apartments with two to four bedrooms. Each one is characterised by meticulous attention to detail, governing everything from the marble on the floor to the precise location of charging sockets and the location of the butler's kitchen.