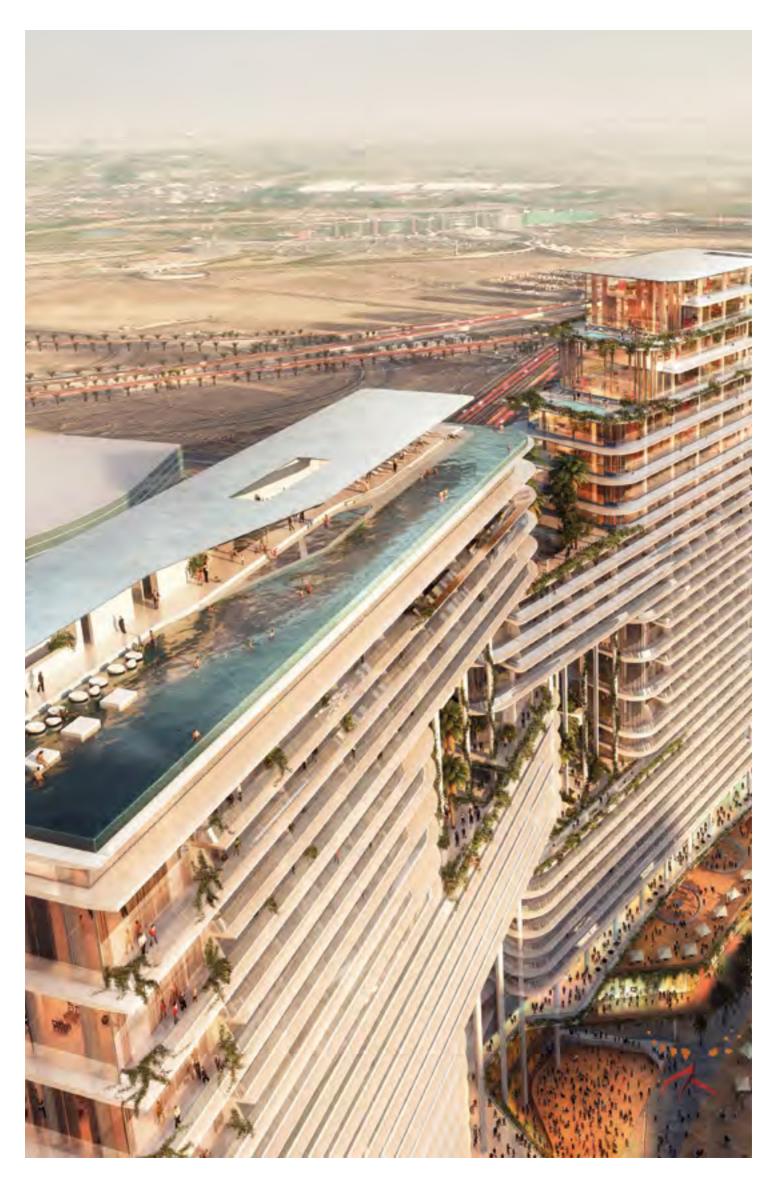

iconic building to house both The Residences, Dorchester Collection, Dubai and the Dorchester Collection hotel. Developed by Omniyat, the structure comprises two distinct towers, one the hotel and the other the residences. This layout guarantees the privacy and exclusivity of the residences, while the towers' interconnected design enables residents to conveniently access the hotel facilities via their own private entrance. The building's innovative use of floor-to-ceiling glass, and terraces throughout its full height make it an instantly recognisable architectural icon, with uninterrupted views across the water to the Burj Khalifo and central Dubai.

#### THE ULTIMATE ADDRESS

The 32-storey tower that houses The Residences, Dorchester Collection, Dubai contains only 39 luxuriously finished and detailed residences. With gracious proportions, private terraces and floor-to-ceiling windows, each one overlooks the cityscape of Dubai.