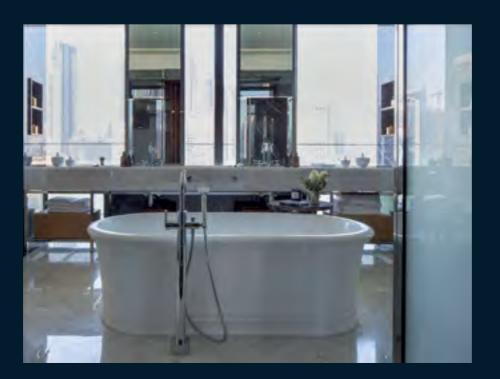

### GLORIOUSLY APPOINTED

GILLES ET BOISSIER'S BESPOKE INTERIORS ALSO FEATURE SEAMLESS, INTUITIVE TECHNOLOGY INTERWOVEN THROUGHOUT EACH RESIDENCE.

The spacious kitchens feature refrigerators and wine coolers by Sub-Zero and appliances by Gaggenau, with filtered, sparkling and boiling water on demand from Quooker taps. Dressing rooms are by Molteni Dada & Poliform, while the marble bathrooms feature modern tapware from THG Paris.