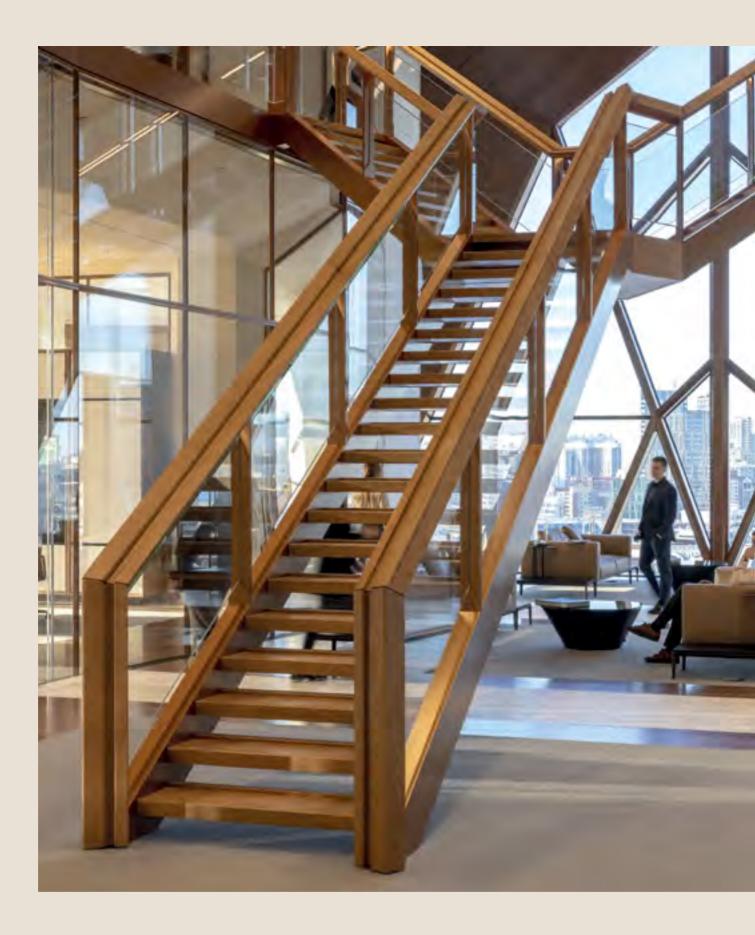

### GLORIOUSLY APPOINTED

GILLES ET BOISSIER'S BESPOKE INTERIORS ALSO FEATURE SEAMLESS, INTUITIVE TECHNOLOGY INTERWOVEN THROUGHOUT EACH RESIDENCE.

The spacious kitchens feature refrigerators and wine coolers by Sub-Zero and appliances by Gaggenau, with filtered, sparkling and boiling water on demand from Quooker taps. Dressing rooms are by Molteni Dada & Poliform, while the marble bathrooms feature modern tapware from THG Paris.

Every residence is enriched with cutting-edge technology, with wide-screen televisions by Bang & Olufsen, audio systems by Sonos and a customisable home automation system by Crestron.