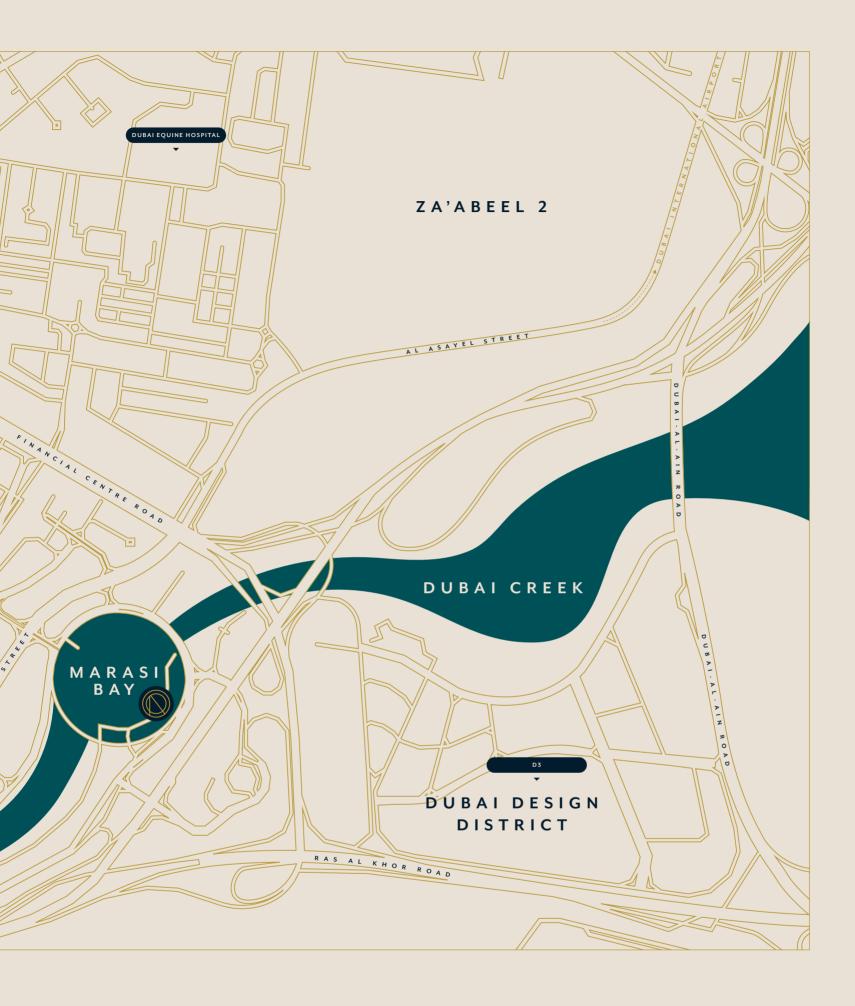

# AT THE HEART OF DUBAI

Across the water from The Residences, Dorchester Collection, Dubai, lies the Burj Khalifa District, a stylish area that combines shops and offices with residential buildings and hotels. Beyond that stands the Burj Khalifa, the world's tallest building, and The Opus by Omniyat, an icon designed by Zaha Hadid.

For culture, the 2,000-seat Dubai Opera house is located nearby, while a little to the east is Dubai Design District, which attracts the region's leading creative talents. Beyond Downtown Dubai lies Dubai International Financial Centre (DIFC), the heart of the city's thriving financial and business ecosystem, where leading global players sit beside innovative start-ups and together redefine the future.