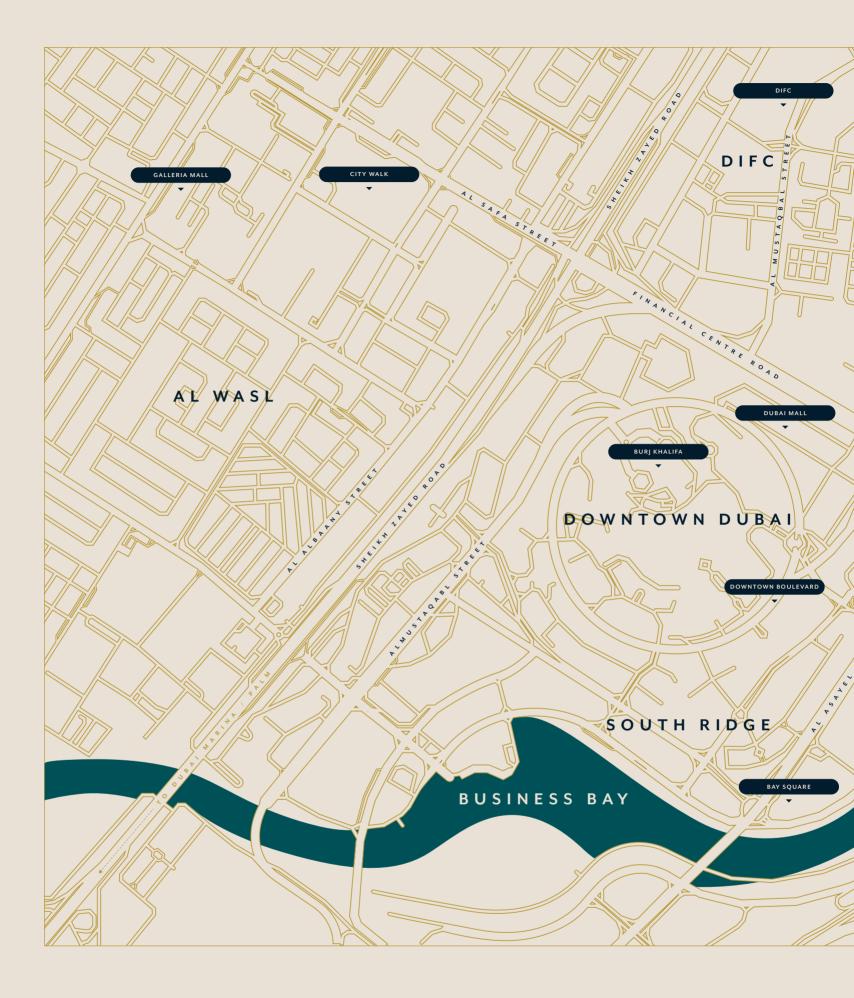

# AT THE HEART OF DUBAI

Across the water from The Residences, Dorchester Collection, Dubai, lies the Burj Khalifa District, a stylish area that combines shops and offices with residential buildings and hotels. Beyond that stands the Burj Khalifa, the world's tallest building, and The Opus by Omniyat, an icon designed by Zaha Hadid.

For culture, the 2,000-seat Dubai Opera house is located nearby, while a little to the east is Dubai Design District, which attracts the region's leading creative talents. Beyond Downtown Dubai lies Dubai International Financial Centre (DIFC), the heart of the city's thriving financial and business ecosystem, where leading global players sit beside innovative start-ups and together redefine the future.