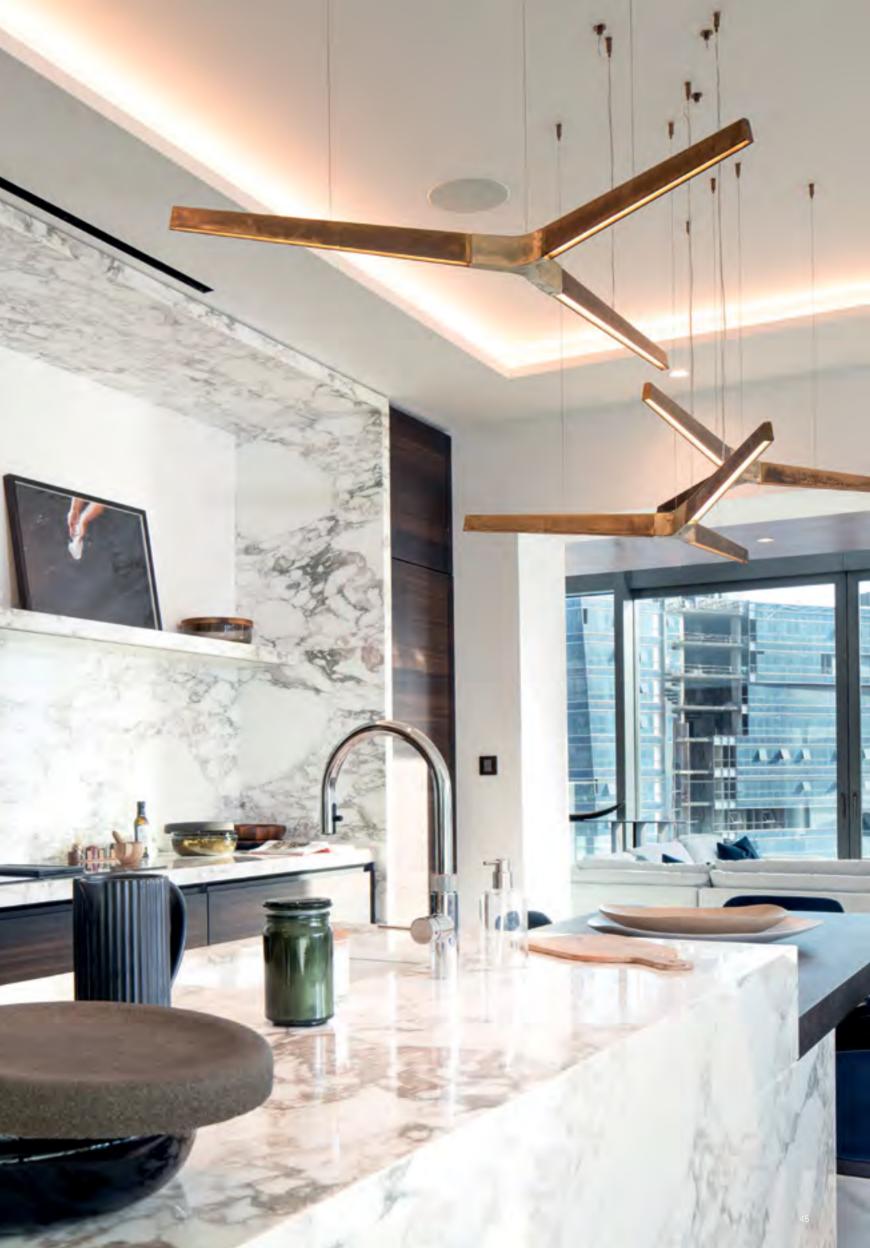

### GLORIOUSLY APPOINTED

GILLES ET BOISSIER'S BESPOKE INTERIORS ALSO FEATURE SEAMLESS, INTUITIVE TECHNOLOGY INTERWOVEN THROUGHOUT EACH RESIDENCE.

The spacious kitchens feature refrigerators and wine coolers by Sub-Zero and appliances by Gaggenau, with filtered, sparkling and boiling water on demand from Quooker taps. Dressing rooms are by Molteni Dada & Poliform, while the marble bathrooms feature modern tapware from THG Paris.

Every residence is enriched with cutting-edge technology, with wide-screen televisions by Bang & Olufsen, audio systems by Sonos and a customisable home automation system by Crestron.