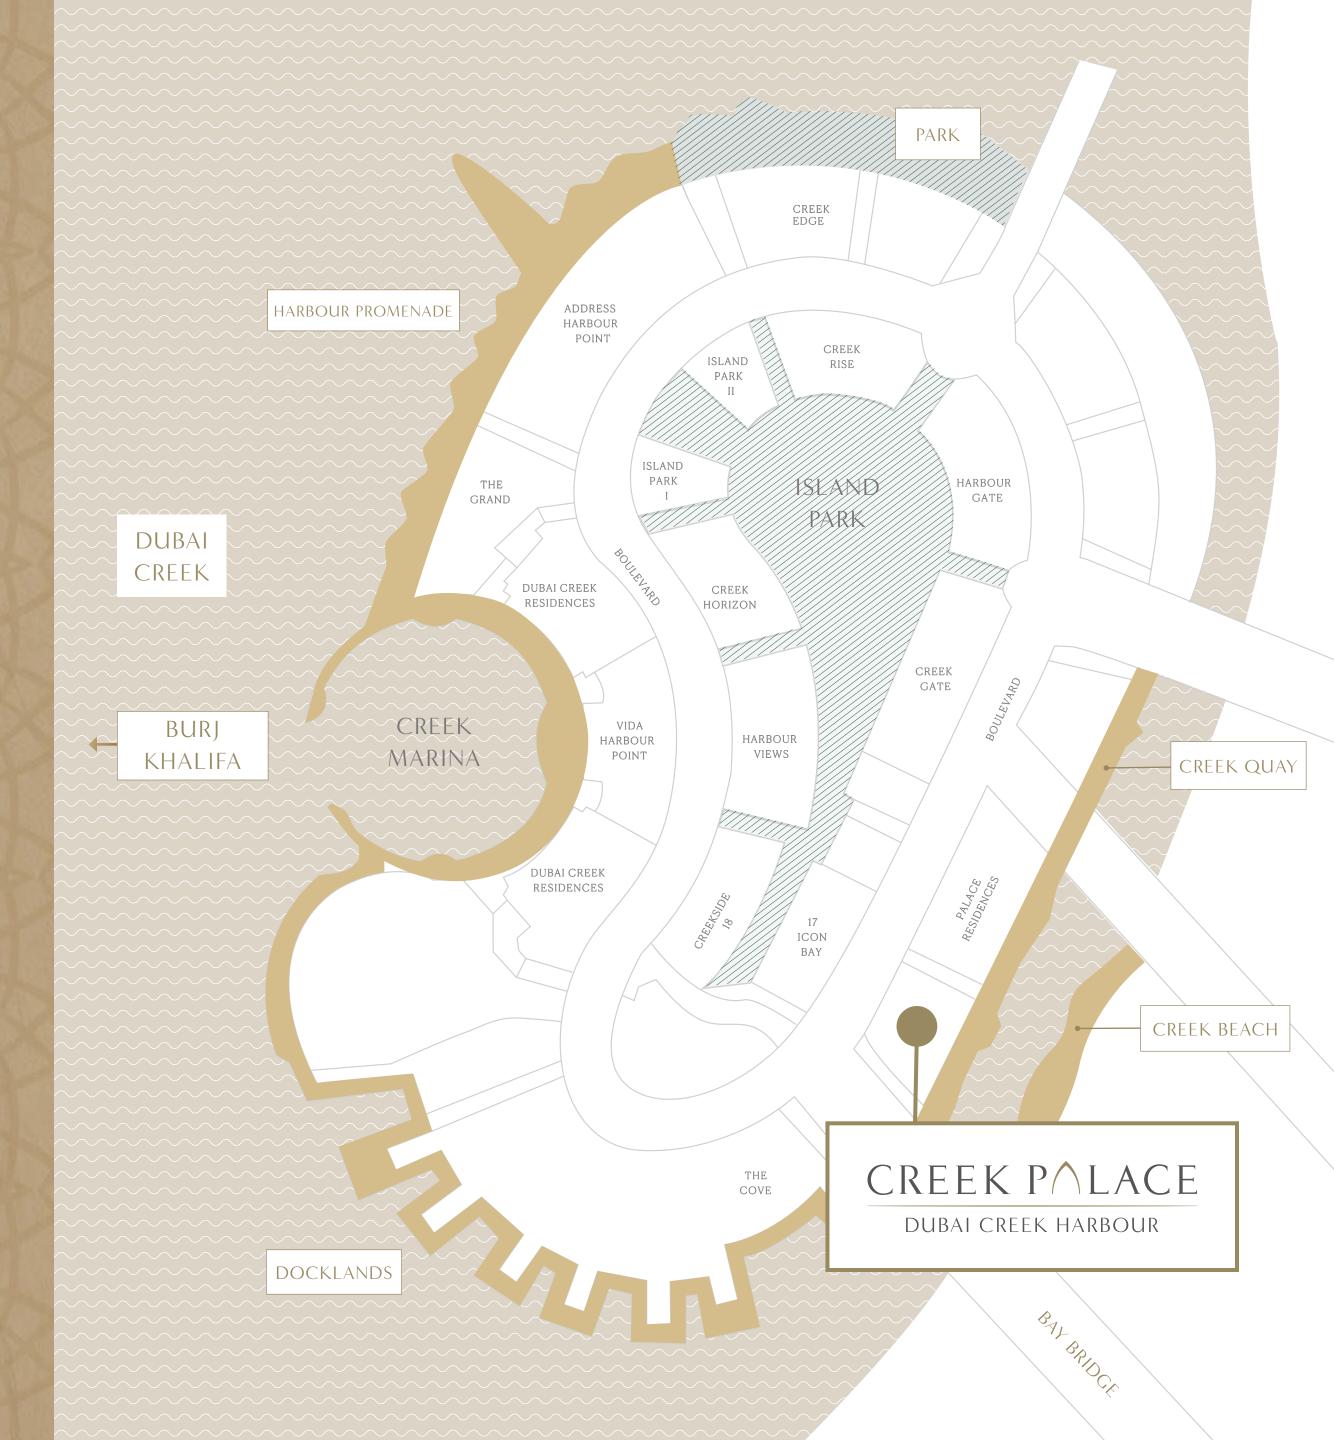

### THE HIGHLIGHT OF CREEK ISLAND DUBAI

Experience the island life and yet be close to everything you crave.

The island houses leisure attractions like Creek Marina, Island Park, Creek Quay, and Harbour Promenade, promising family fun in a picturesque setting.

Steps Away from Bay Bridge

Mins Away from Wildlife Sanctuary

3 Hotels in the Vicinity