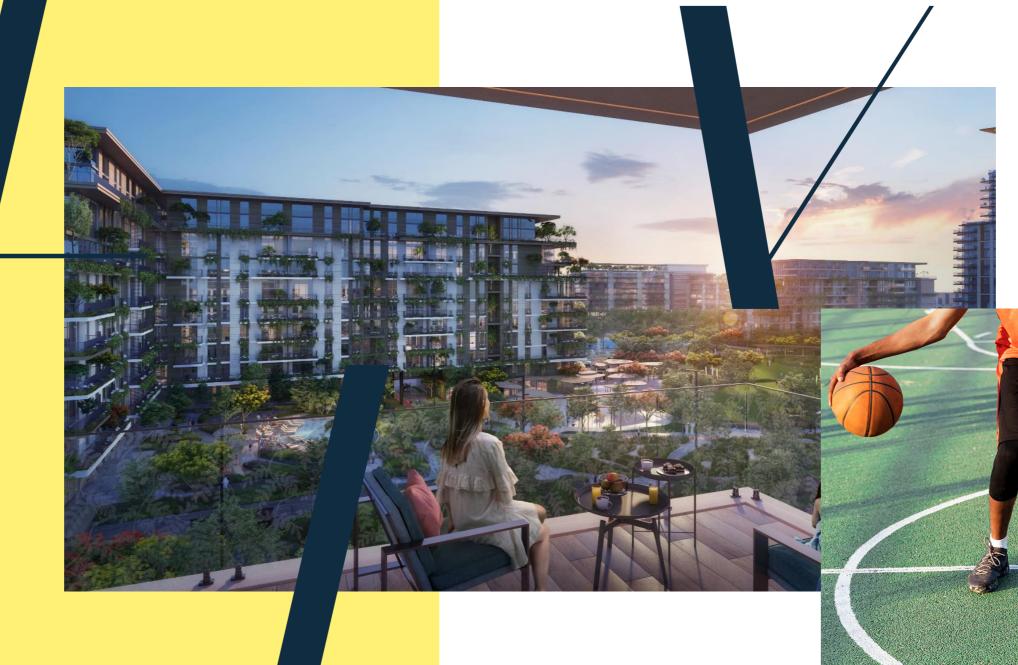

# CELADON AND VIRIDIAN

The latest additions to Central Park at City Walk are Celadon and Viridian, a set of mid-rise buildings offering spacious 1, 2, and 3-bedroom apartments, with the finest of finishes. The terraced residences feature light colours and meticulously selected materials that emphasise a connection with the natural environment. Draping plants from the balcony edges give the final touch to create a place that is truly unique in Dubai.

ENDLESS PREMIUM AMENITIES

AT YOUR DOORSTEP

THE LIFE YOU DREAM OF

IN THE PLACE YOU WANT

NATURE'S CALM

COMBINED WITH URBAN ENERGY