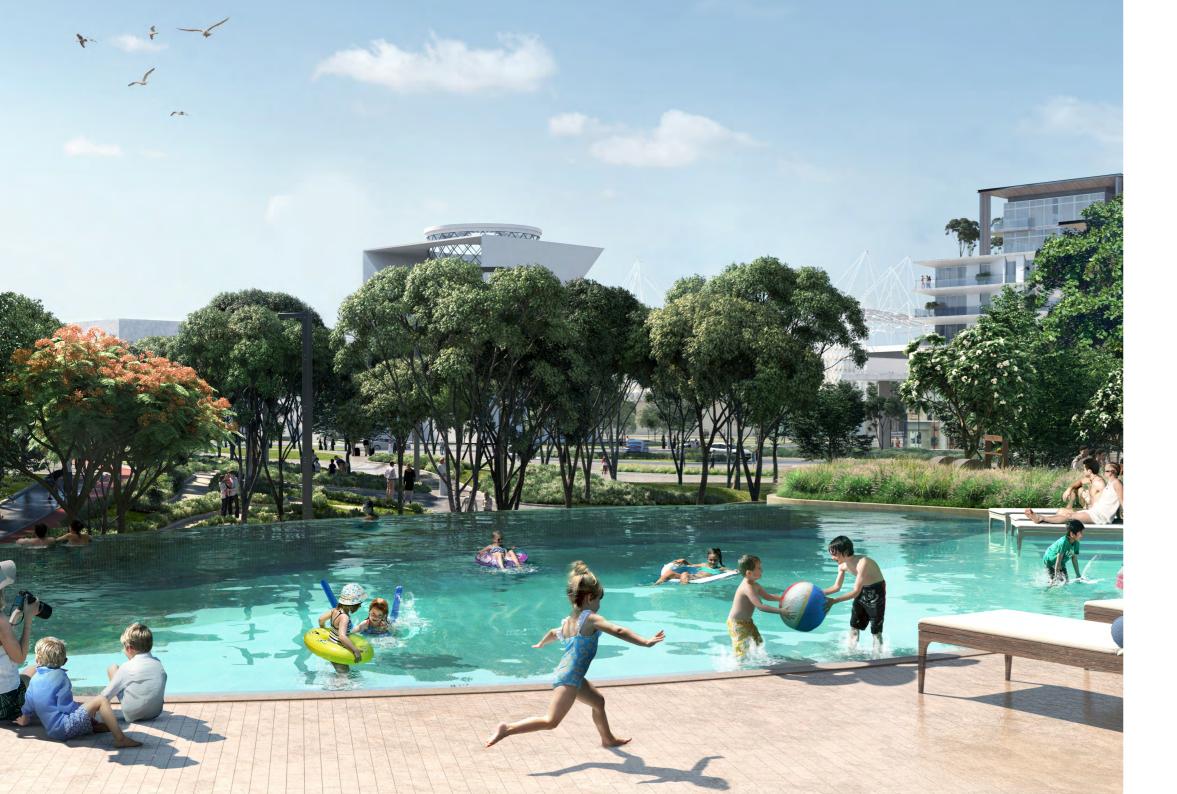

Central Park at City Walk features such a wide range of facilities and amenities that they cannot all be found in any community in the city. These include our list and many more:

Pools and water play areas | Kids play area | Running track | Dog park | Multi-use games and sports lawns | Tennis and squash courts | Half-court basketball | Skate-able landscape | Games tables | Outdoor gym and fitness station | Spa and sauna Yoga and meditation areas | Dining outlets and retail stores | Function rooms | Nursery | Events area Picnic pavilions | Outdoor barbeque areas

ENDLESS PREMIUM AMENITIES

AT YOUR DOORSTEP

THE LIFE YOU DREAM OF

IN THE PLACE YOU WANT

NATURE'S CALM

COMBINED WITH URBAN ENERGY