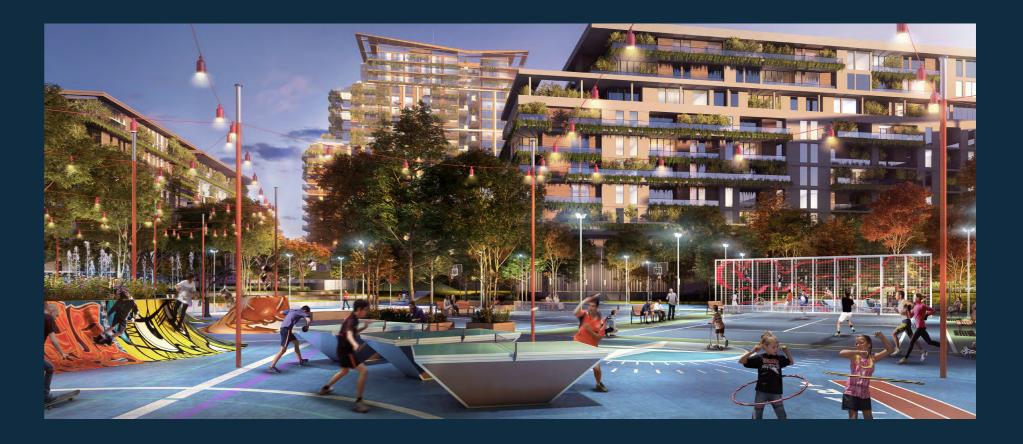

Central Park at City Walk features such a wide range of facilities and amenities that they cannot all be found in any community in the city. These include our list and many more:

Pools and water play areas | Kids play area | Running track | Dog park | Multi-use games and sports lawns | Tennis and squash courts | Half-court basketball | Skate-able landscape | Games tables | Outdoor gym and fitness station | Spa and sauna Yoga and meditation areas | Dining outlets and retail stores | Function rooms | Nursery | Events area Picnic pavilions | Outdoor barbeque areas

ENDLESS PREMIUM AMENITIES

AT YOUR DOORSTEP

THE LIFE YOU DREAM OF

IN THE PLACE YOU WANT

NATURE'S CALM

COMBINED WITH URBAN ENERGY