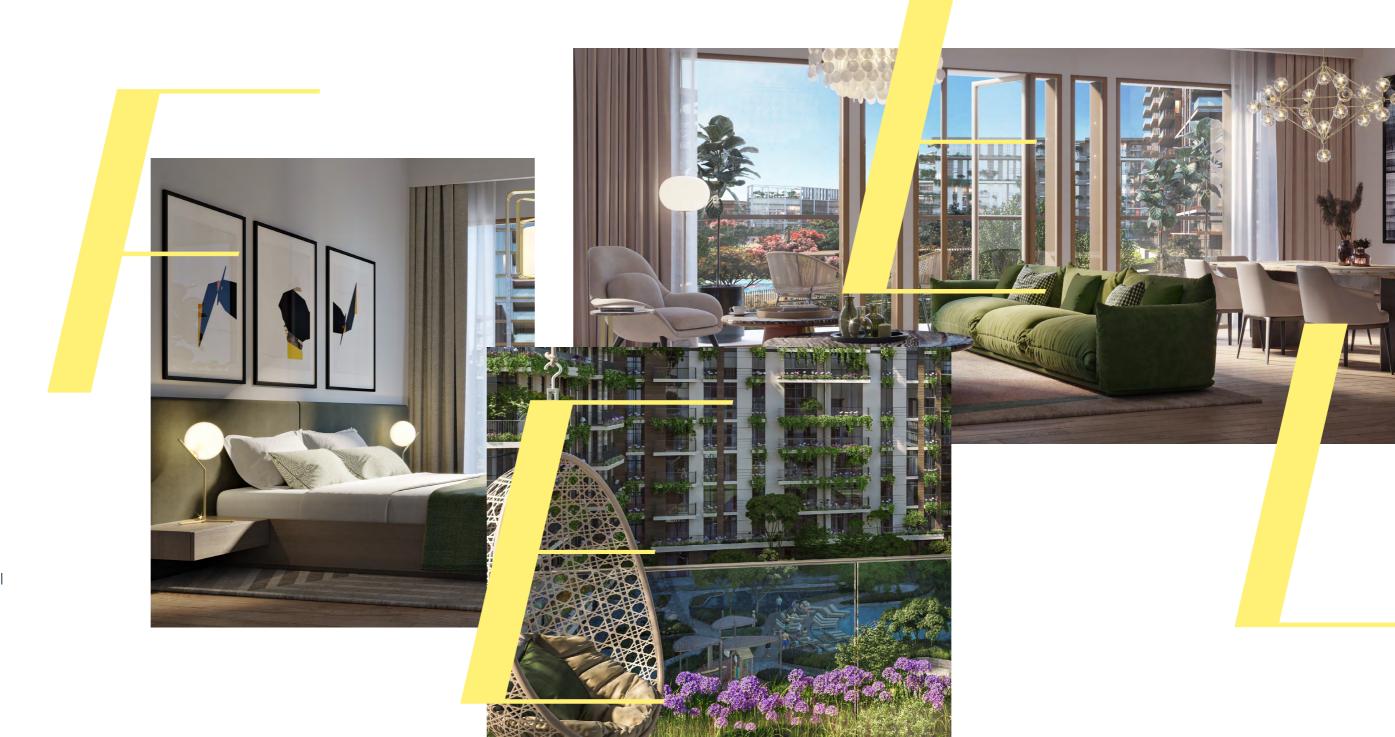

# CELADON AND VIRIDIAN

The latest additions to Central Park at City Walk are Celadon and Viridian, a set of mid-rise buildings offering spacious 1, 2, and 3-bedroom apartments, with the finest of finishes. The terraced residences feature light colours and meticulously selected materials that emphasise a connection with the natural environment. Draping plants from the balcony edges give the final touch to create a place that is truly unique in Dubai.

MINUTES TO LA MER BEACH

MINUTES TO AL MAKTOUM AIRPORT

CENTRAL PARK AT CITY WALK

Imagine waking up in the heart of the city but opening your curtains and seeing nothing but lush greenery, with a backdrop of the magnificent Dubai skyline. Imagine stepping outside and being able to take part in countless activities all within your own private park. Imagine all of this being surrounded by some of the city's finest restaurants, world-class hotels, massive shopping centres and amazing leisure and entertainment outlets. You don't have to imagine anymore—live re-energised by nature in Central Park at City Walk.