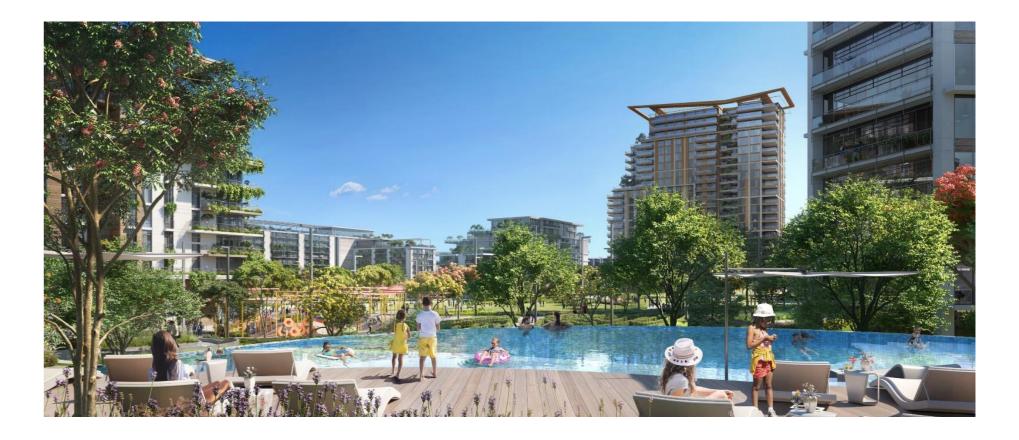

MINUTES TO LA MER BEACH

MINUTES TO AL MAKTOUM AIRPORT

CENTRAL PARK AT CITY WALK

Imagine waking up in the heart of the city but opening your curtains and seeing nothing but lush greenery, with a backdrop of the magnificent Dubai skyline. Imagine stepping outside and being able to take part in countless activities all within your own private park. Imagine all of this being surrounded by some of the city's finest restaurants, world-class hotels, massive shopping centres and amazing leisure and entertainment outlets. You don't have to imagine anymore—live re-energised by nature in Central Park at City Walk.

Central Park at City Walk features such a wide range of facilities and amenities that they cannot all be found in any community in the city. These include our list and many more:

Pools and water play areas | Kids play area | Running track | Dog park | Multi-use games and sports lawns | Tennis and squash courts | Half-court basketball | Skate-able landscape | Games tables | Outdoor gym and fitness station | Spa and sauna Yoga and meditation areas | Dining outlets and retail stores | Function rooms | Nursery | Events area Picnic pavilions | Outdoor barbeque areas

ENDLESS PREMIUM AMENITIES

AT YOUR DOORSTEP

THE LIFE YOU DREAM OF

IN THE PLACE YOU WANT

NATURE'S CALM

COMBINED WITH URBAN ENERGY