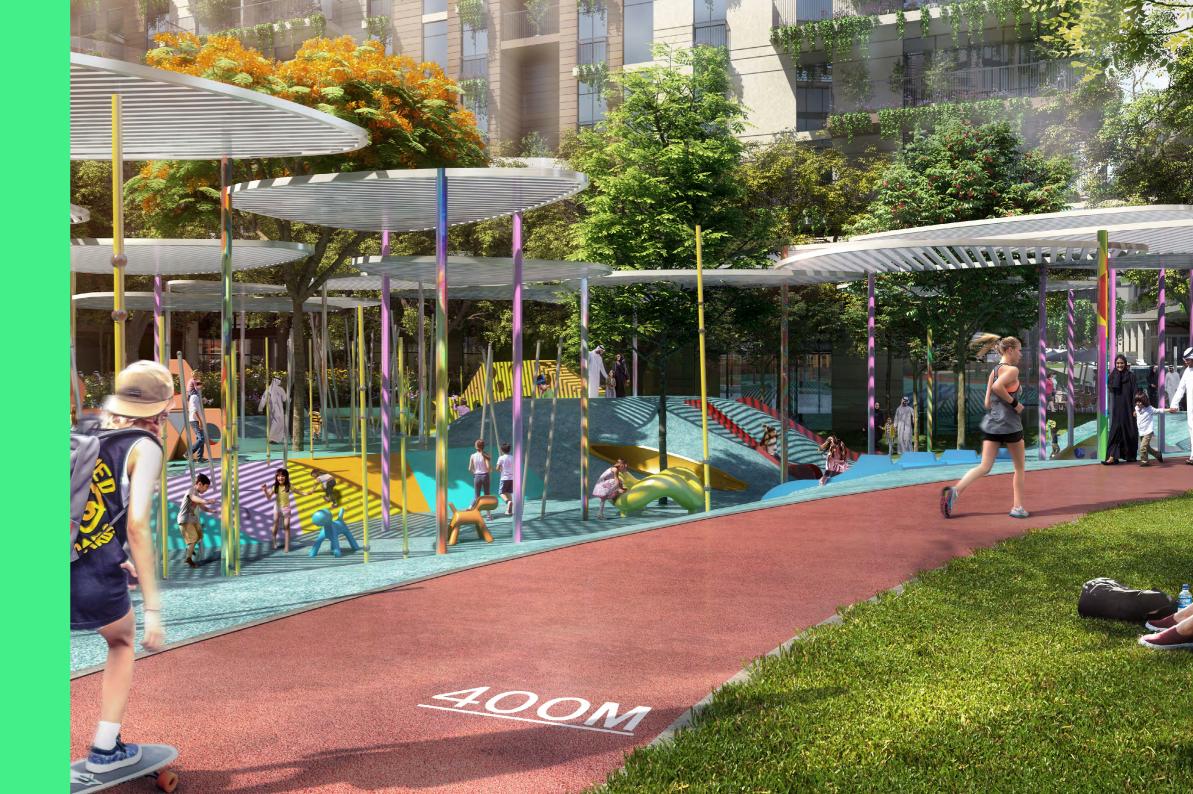

Central Park at City Walk features such a wide range of facilities and amenities that they cannot all be found in any community in the city. These include our list and many more:

Pools and water play areas | Kids play area | Running track | Dog park | Multi-use games and sports lawns | Tennis and squash courts | Half-court basketball | Skate-able landscape | Games tables | Outdoor gym and fitness station | Spa and sauna Yoga and meditation areas | Dining outlets and retail stores | Function rooms | Nursery | Events area Picnic pavilions | Outdoor barbeque areas