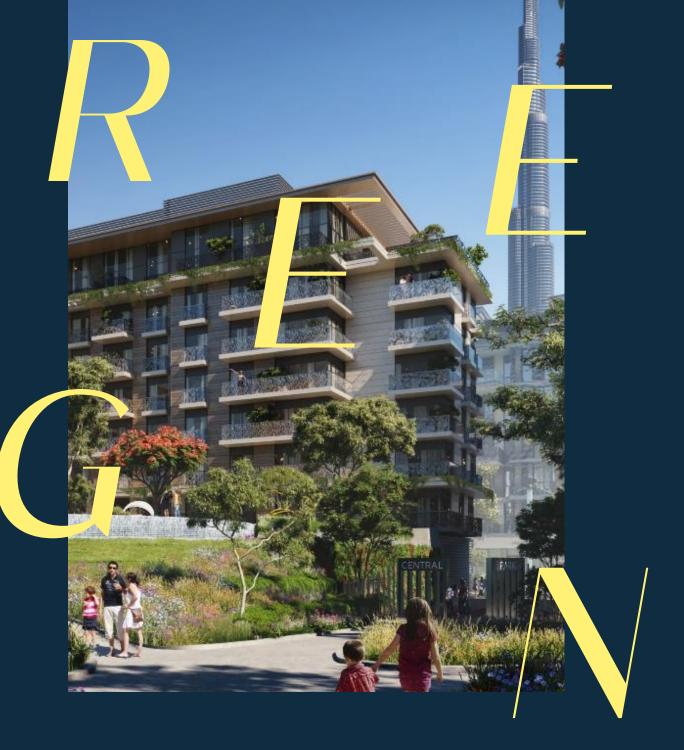

# CELADON AND VIRIDIAN

The latest additions to Central Park at City Walk are Celadon and Viridian, a set of mid-rise buildings offering spacious 1, 2, and 3-bedroom apartments, with the finest of finishes. The terraced residences feature light colours and meticulously selected materials that emphasise a connection with the natural environment. Draping plants from the balcony edges give the final touch to create a place that is truly unique in Dubai.

MINUTES TO LA MER BEACH

MINUTES TO AL MAKTOUM AIRPORT

CENTRAL PARK AT CITY WALK

Imagine waking up in the heart of the city but opening your curtains and seeing nothing but lush greenery, with a backdrop of the magnificent Dubai skyline. Imagine stepping outside and being able to take part in countless activities all within your own private park. Imagine all of this being surrounded by some of the city's finest restaurants, world-class hotels, massive shopping centres and amazing leisure and entertainment outlets. You don't have to imagine anymore—live re-energised by nature in Central Park at City Walk.