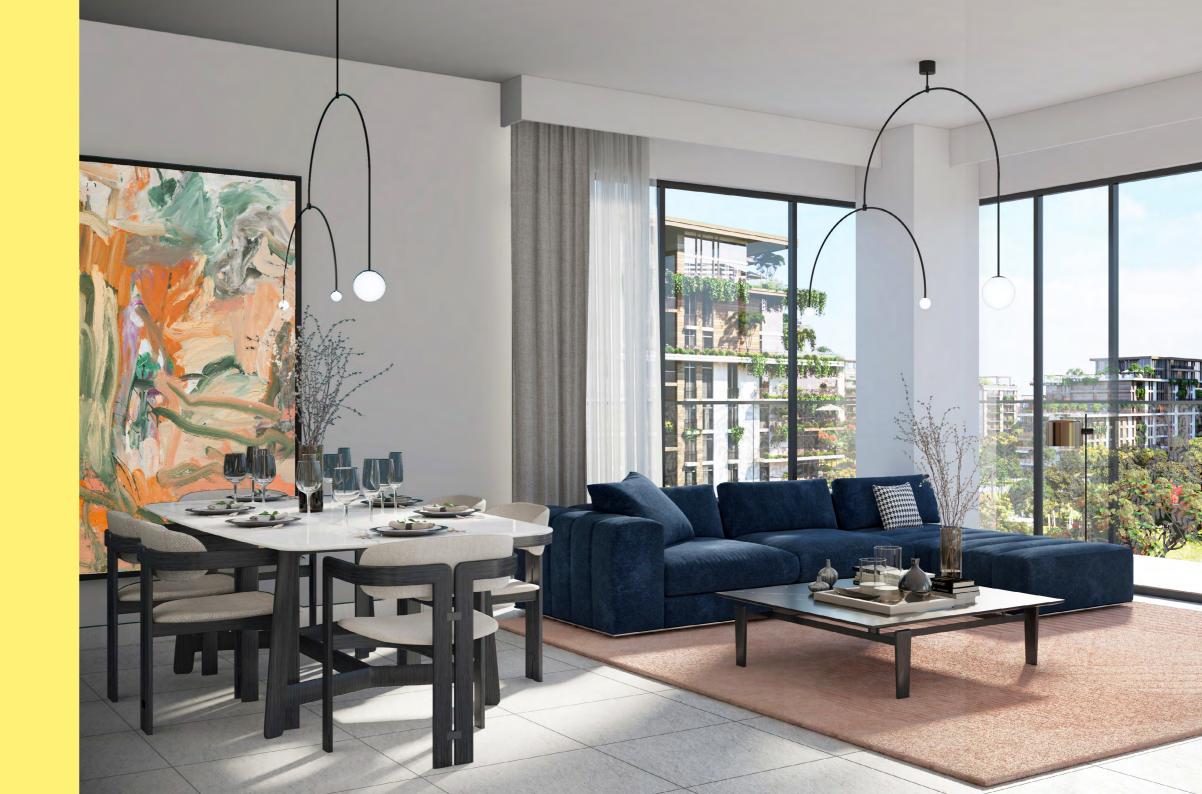

# CELADON AND VIRIDIAN

The latest additions to Central Park at City Walk are Celadon and Viridian, a set of mid-rise buildings offering spacious 1, 2, and 3-bedroom apartments, with the finest of finishes. The terraced residences feature light colours and meticulously selected materials that emphasise a connection with the natural environment. Draping plants from the balcony edges give the final touch to create a place that is truly unique in Dubai.

MINUTES TO LA MER BEACH

MINUTES TO AL MAKTOUM AIRPORT

CENTRAL PARK AT CITY WALK

Imagine waking up in the heart of the city but opening your curtains and seeing nothing but lush greenery, with a backdrop of the magnificent Dubai skyline. Imagine stepping outside and being able to take part in countless activities all within your own private park. Imagine all of this being surrounded by some of the city's finest restaurants, world-class hotels, massive shopping centres and amazing leisure and entertainment outlets. You don't have to imagine anymore—live re-energised by nature in Central Park at City Walk.