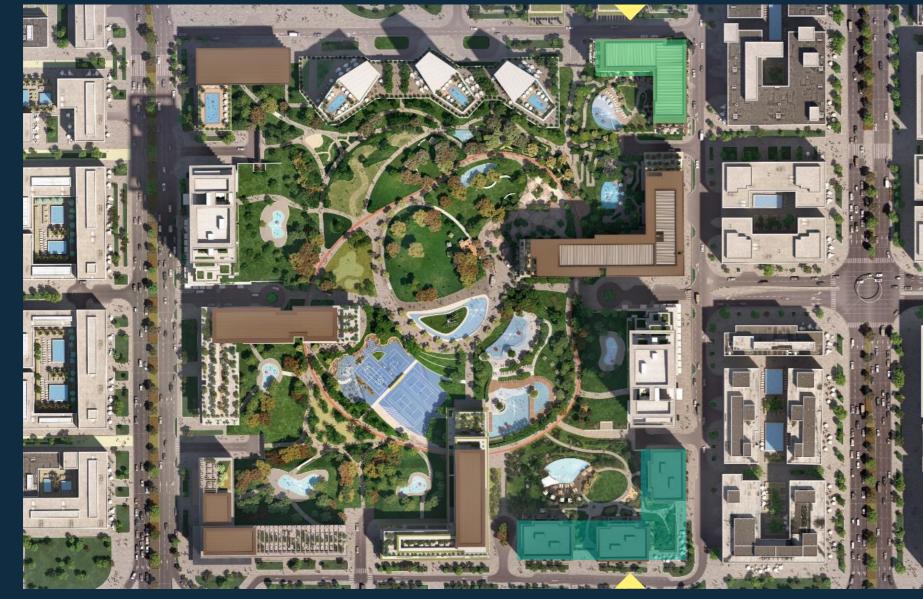

on | Spa and sauna Yoga and meditation areas | Dining outlets and retail stores | Function rooms | Nursery | Events area Picnic pavilions | Outdoor barbeque areas

# CELADON AND VIRIDIAN

The latest additions to Central Park at City Walk are Celadon and Viridian, a set of mid-rise buildings offering spacious 1, 2, and 3-bedroom apartments, with the finest of finishes. The terraced residences feature light colours and meticulously selected materials that emphasise a connection with the natural environment. Draping plants from the balcony edges give the final touch to create a place that is truly unique in Dubai.



ENDLESS PREMIUM AMENITIES



AT YOUR DOORSTEP





THE LIFE YOU DREAM OF



IN THE PLACE YOU WANT

NATURE'S CALM



COMBINED WITH URBAN ENERGY



#### MASTERPLAN

#### VIRIDIAN



CELADON



#### CONTACT US

For more information
Please call / WhatsApp Trupti Nair on 00971 507851492
Email: trupti@homeloungeuae.com