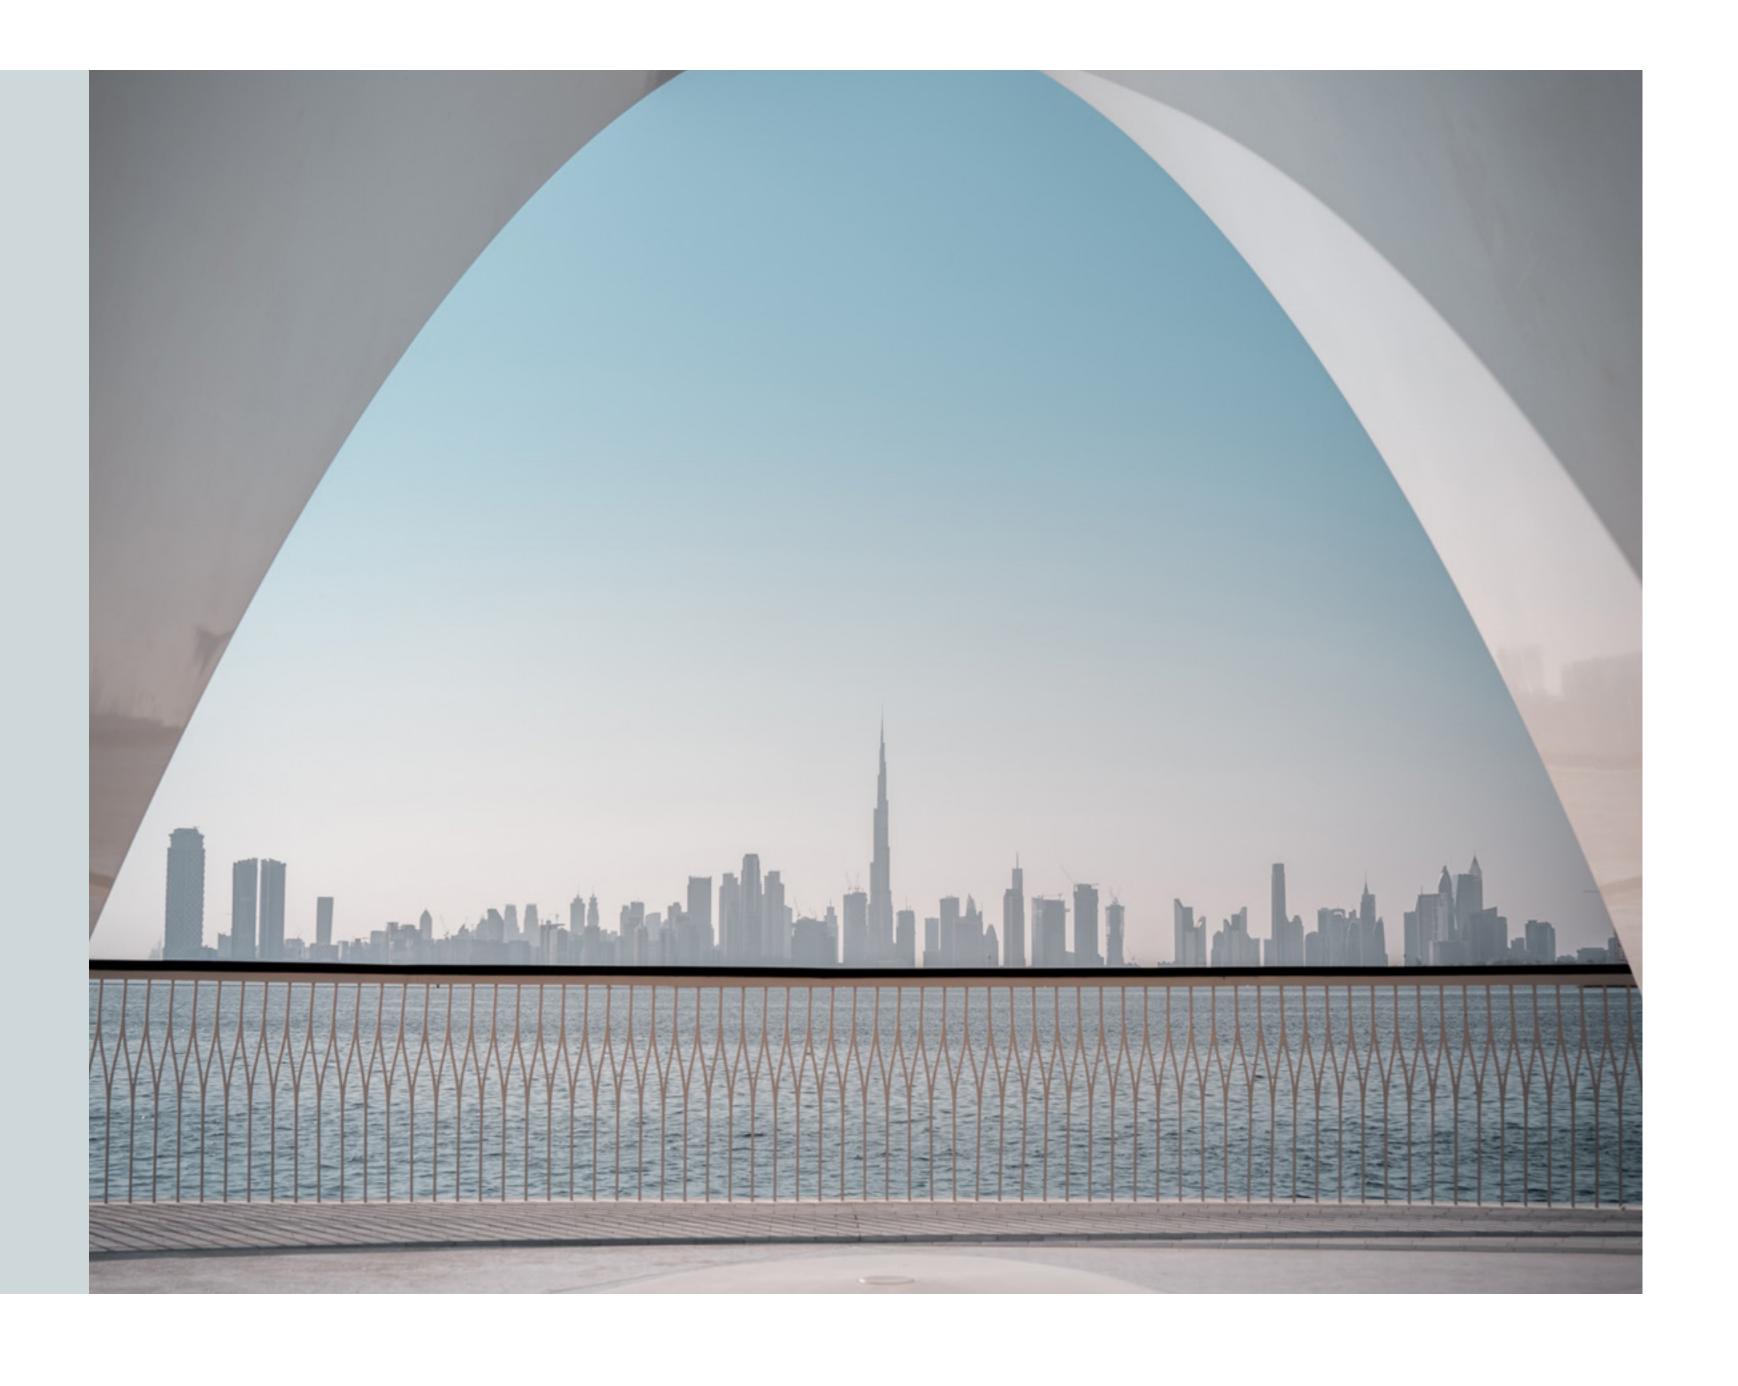

# THE VIEWING POINT

Take in some of the city's most spectacular sights at The Viewing Point at Dubai Creek Harbour. The 11.65m tall and 70-metre-long structure spans out over Dubai Creek, with a 26m cantilever projecting out over the water. The walkway offers unobstructed views of the Dubai Creek and surrounding areas, and unique vistas of Downtown Dubai's incredible skyline and back inland towards the stylish Address Grand twin towers.