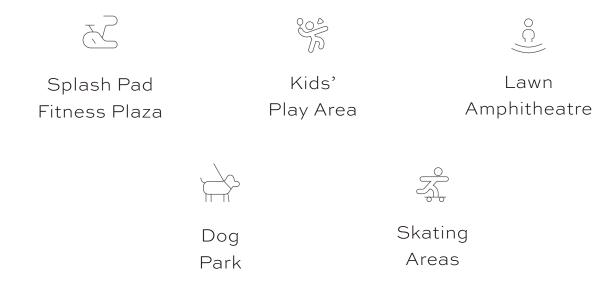

### A UNIQUE LIFESTYLE

There are many places to recharge, escape, relax, and socialise in Cedar, making it possible to live a life that is truly unique. Residents can take advantage of the community's two town squares, private pool, town centre with shops and restaurants, fitness centre on a private patio, outdoor play area, communal room, barbecue area, and lush lawn.