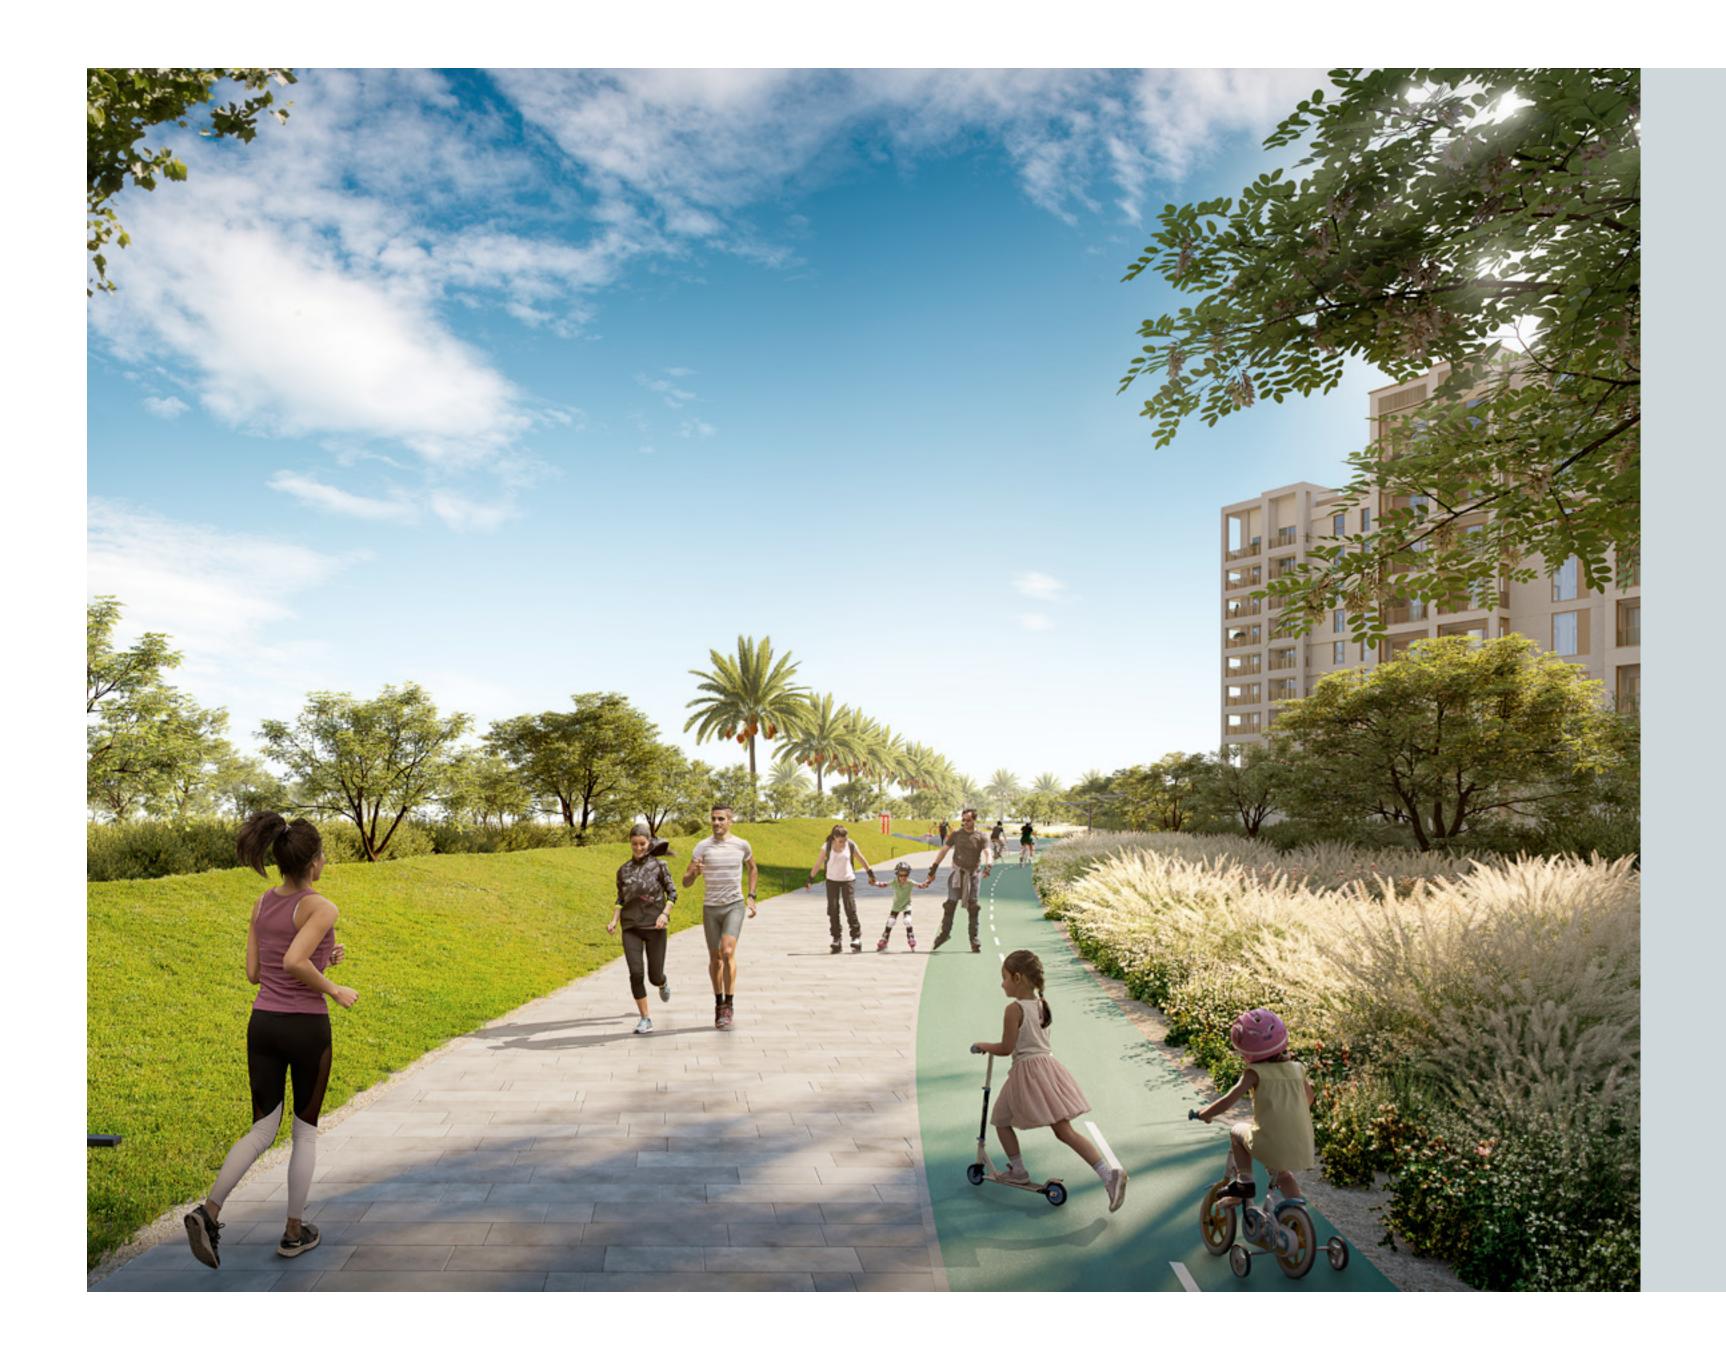

### CREEK BEACH

Creek Beach is Dubai's first-of-its-kind urban beach in the middle of Dubai Creek Harbour. Located along the historic Dubai Creek. Creek Beach is conceived to offer you the ultimate family-friendly retreat. From 700 metres of pristine white sands to the infinity pool and spectacular sunset views, this is paradise reborn.

### SERENE SURROUNDINGS

Apartments at Cedar range in size from one to three bedrooms and are located in a stylish residential community comprised of four buildings that rise around a bustling central plaza.

Private balconies and terraces let in plenty of natural light and contributes to the relaxing atmosphere reflected by the views of the lush park outside.

### A UNIQUE LIFESTYLE

There are many places to recharge, escape, relax, and socialise in Cedar, making it possible to live a life that is truly unique. Residents can take advantage of the community's two town squares, private pool, town centre with shops and restaurants, fitness centre on a private patio, outdoor play area, communal room, barbecue area, and lush lawn.