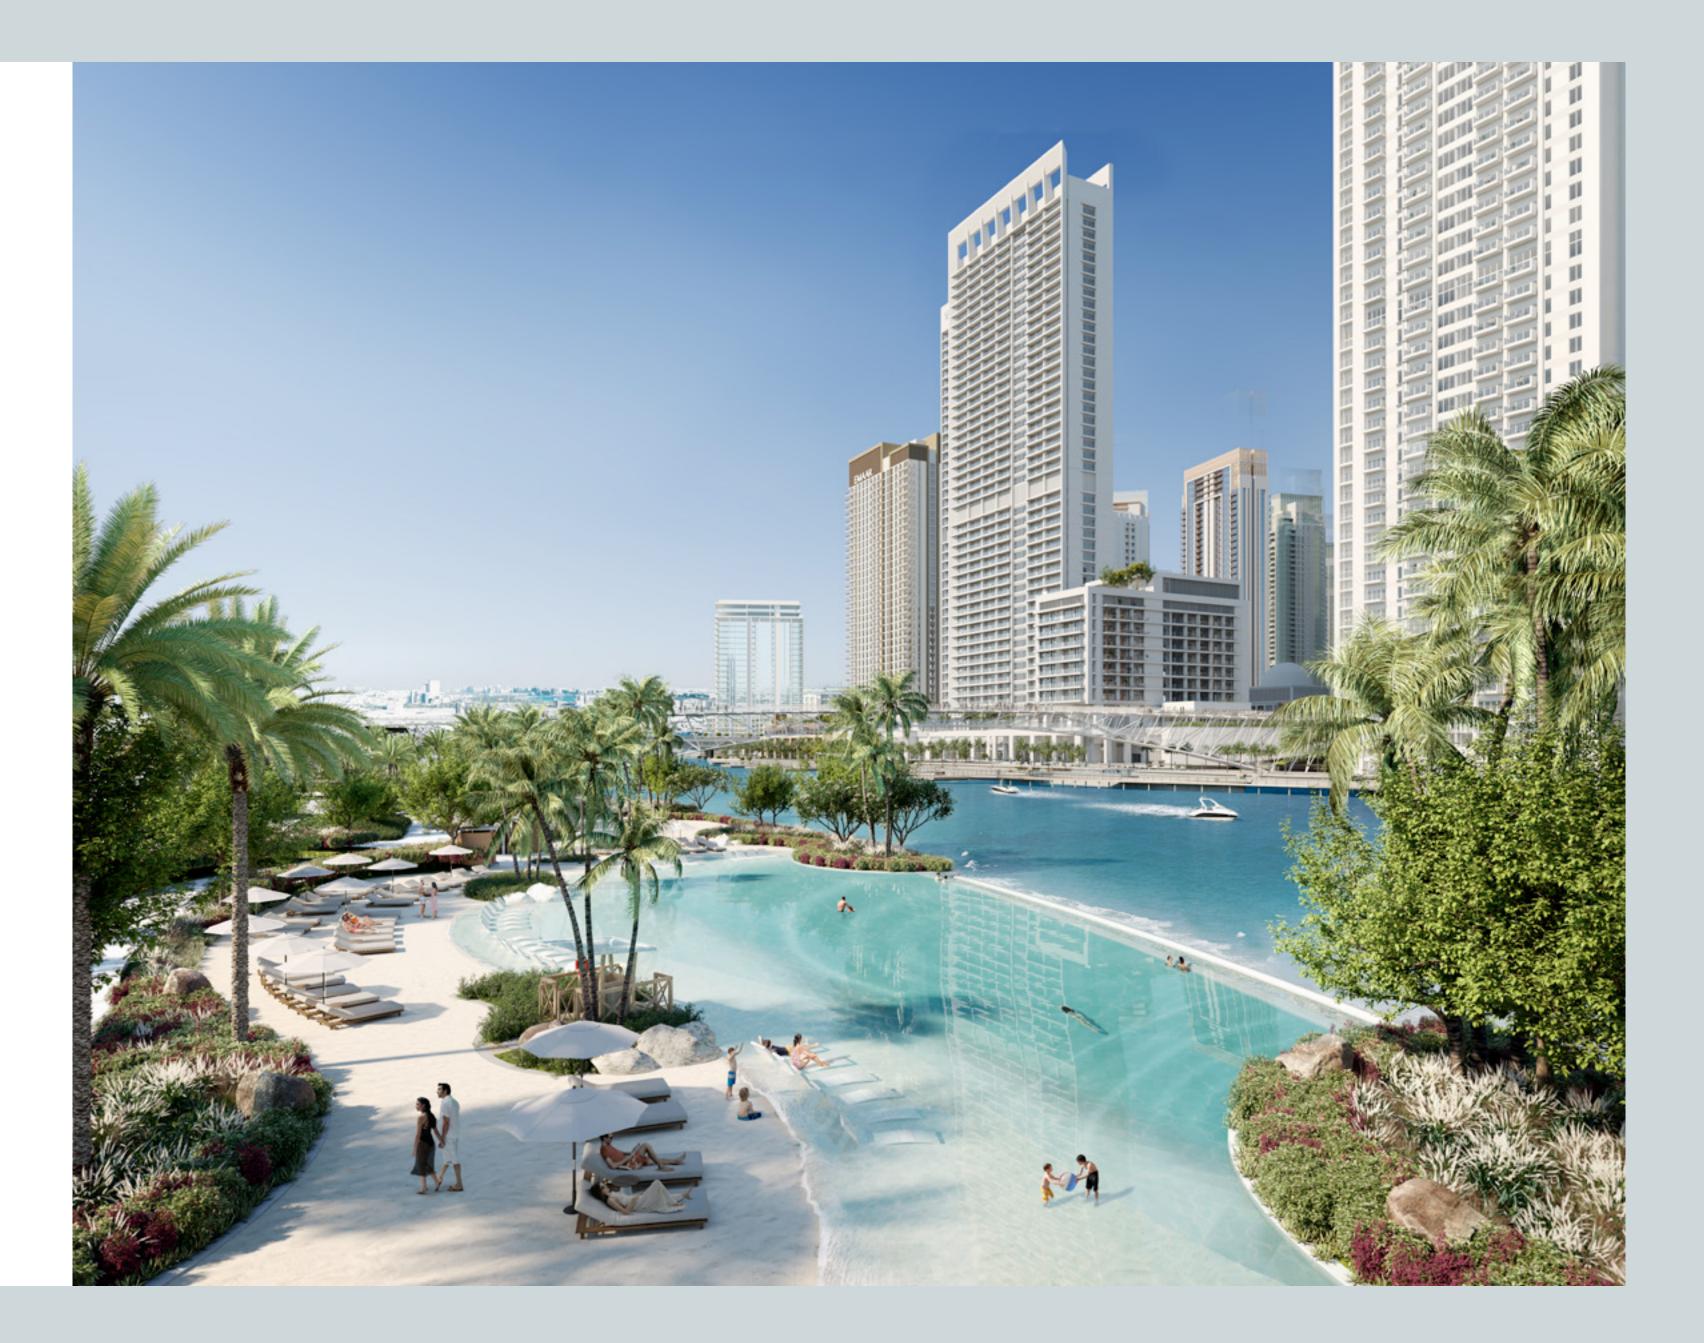

### CREEK BEACH

Creek Beach is Dubai's first-of-its-kind urban beach in the middle of Dubai Creek Harbour. Located along the historic Dubai Creek. Creek Beach is conceived to offer you the ultimate family-friendly retreat. From 700 metres of pristine white sands to the infinity pool and spectacular sunset views, this is paradise reborn.