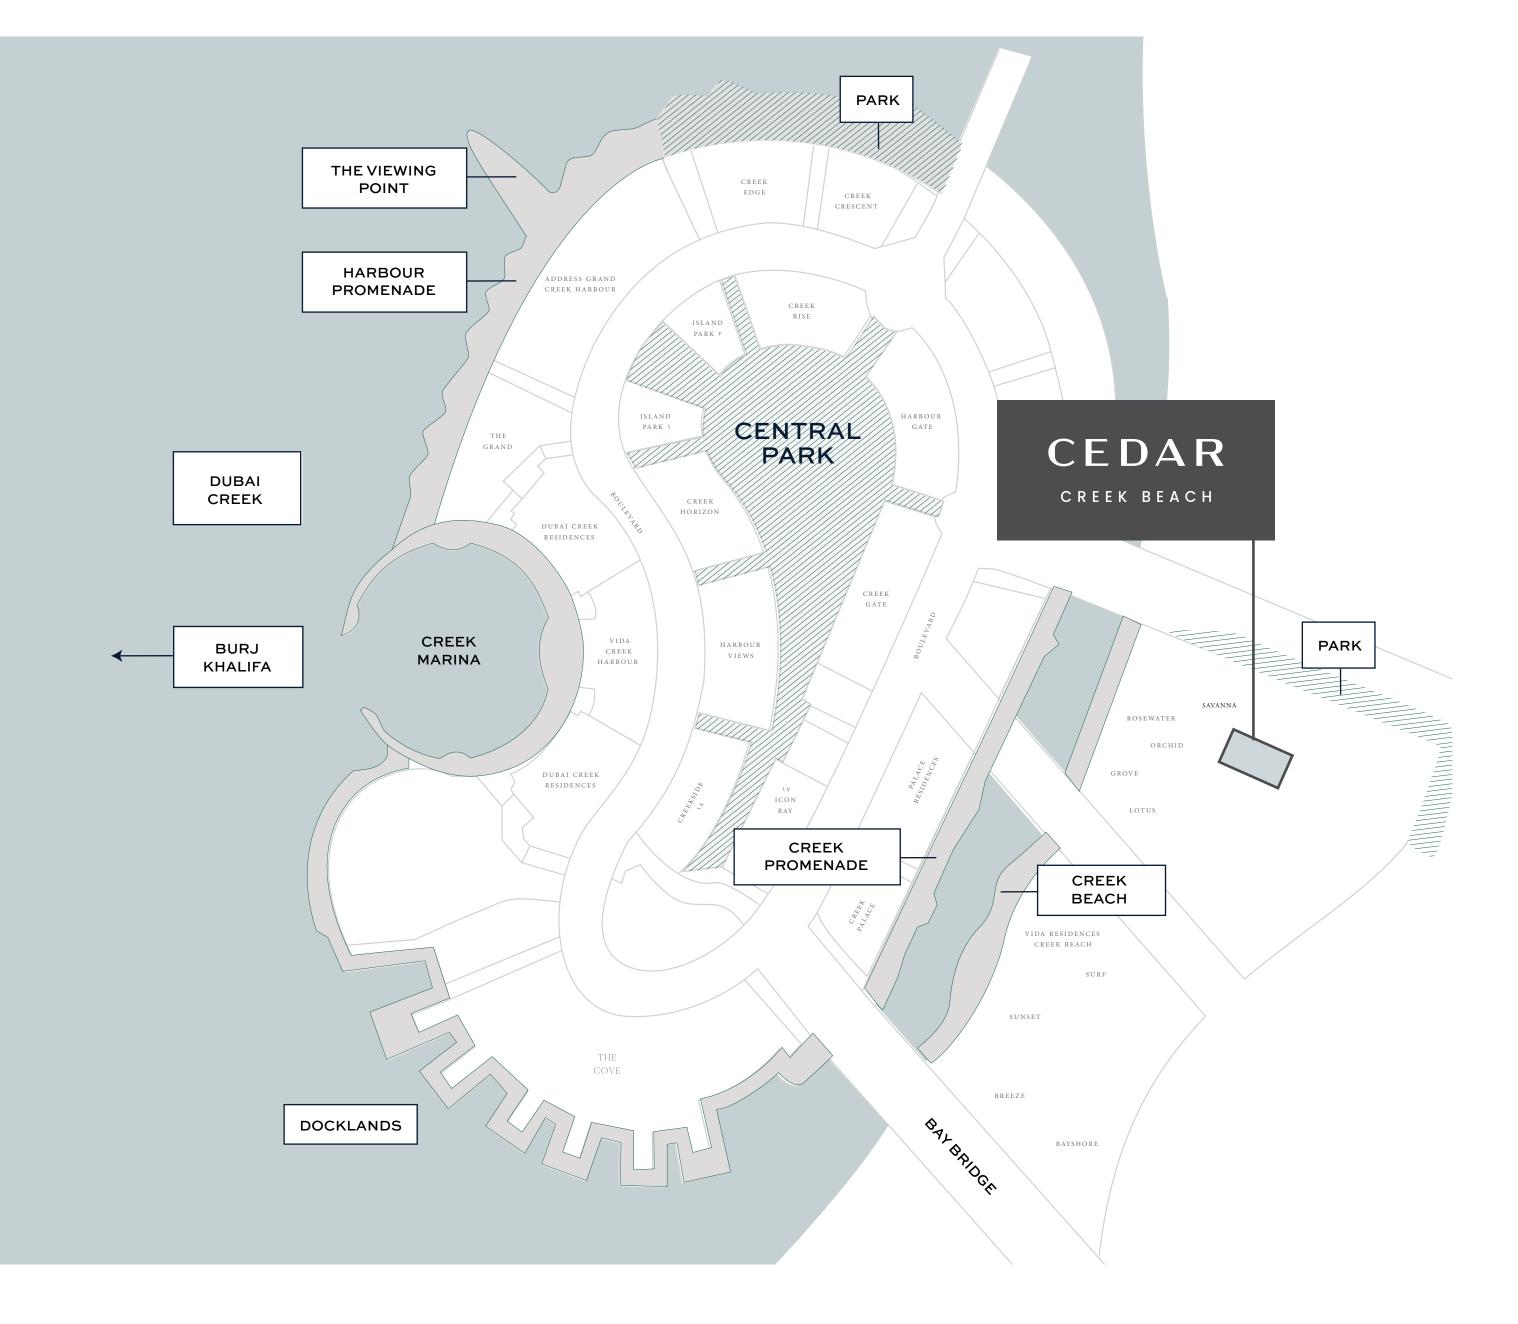

### DUBAI CREEK HARBOUR

Dubai Creek Harbour is at the heart of our bold new vision for Dubai. The eight square kilometre waterfront destination is bound to push the frontiers of architecture, design and the quality of life. Residents of Dubai Creek Harbour enjoy proximity to:

# THE VIEWING POINT

Take in some of the city's most spectacular sights at The Viewing Point at Dubai Creek Harbour. The 11.65m tall and 70-metre-long structure spans out over Dubai Creek, with a 26m cantilever projecting out over the water. The walkway offers unobstructed views of the Dubai Creek and surrounding areas, and unique vistas of Downtown Dubai's incredible skyline and back inland towards the stylish Address Grand twin towers.

## HARBOUR PROMENADE

Explore a bustling promenade, an impressive skyline as you sit back and relax on the Harbour Promenade's observation deck. Set sail across Dubai Creek's glistening waters and take in the city's cityscape from a unique vantage point. Enjoy a wonderful meal while taking in the breathtaking views between shopping and boating.

### CENTRAL PARK

The heart of island living, Dubai Creek Harbour
Central Park offers residents a tranquil refuge to
unwind, first-class amenities to enjoy, and
wide-open spaces to discover. With a total area of
six football fields, Dubai's Central Park is one of the
largest parks in the emirate and offers a variety of
activities for the whole family.