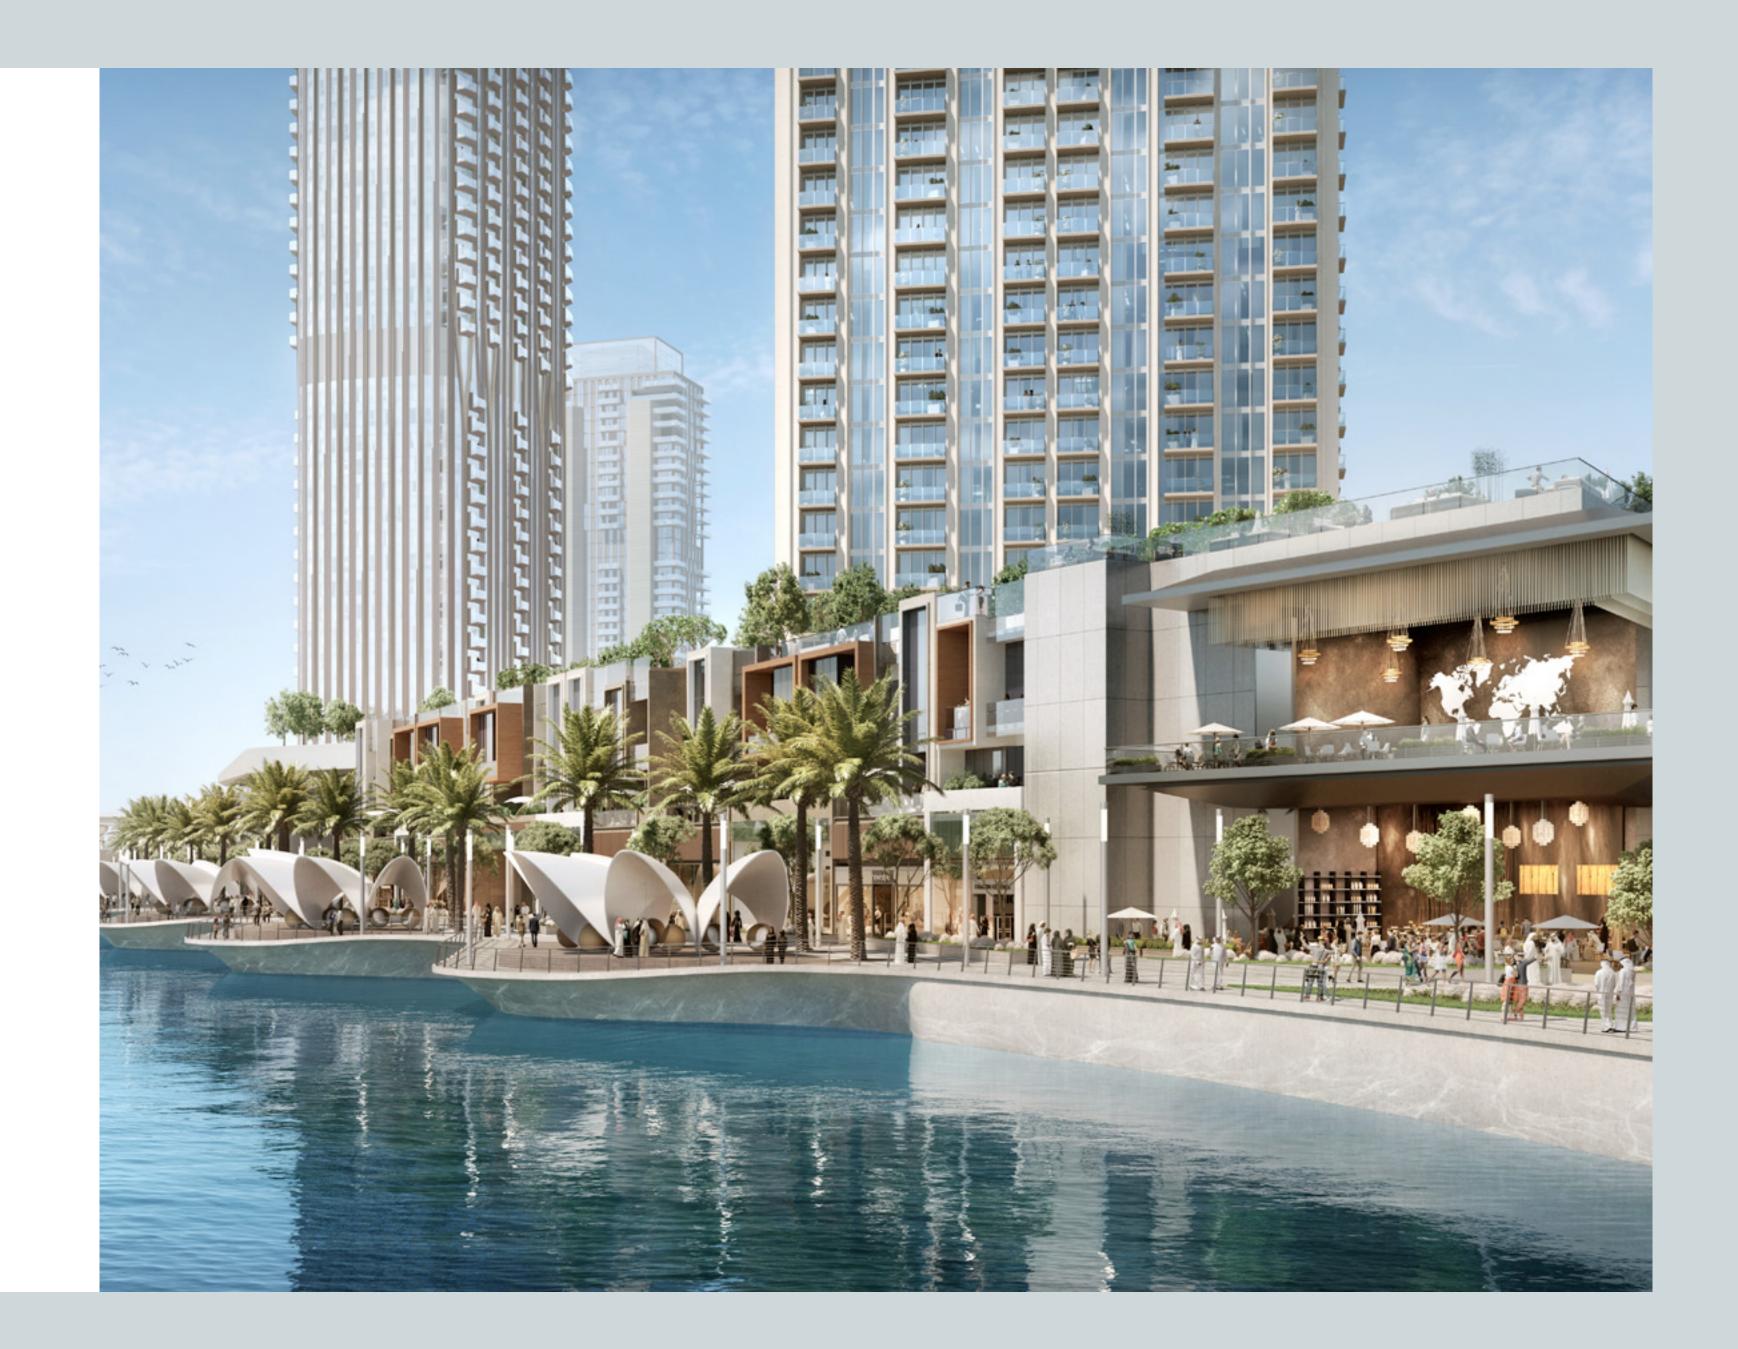

### CREEK MARINA

With a wide variety of retail, dining, and recreational options, Creek Marina never slows down.

Landscaped pedestrian walkways offer stunning views of Downtown Dubai at dusk, while world-class art installations add another layer to the trendsetting lifestyle.

| Address | Sculptural        | Art           |
|---------|-------------------|---------------|
| Hotel   | Viewing Deck      | Installations |
|         |                   |               |
| Food    | Yacht Club Marina | Vida Creek    |
| Trucks  | with 81 Berths    | Harbour       |