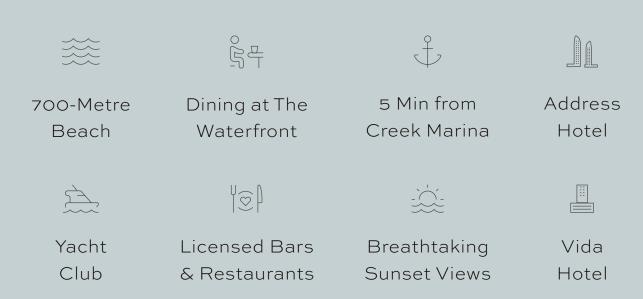

### CREEK BEACH

Creek Beach is Dubai's first-of-its-kind urban beach in the middle of Dubai Creek Harbour. Located along the historic Dubai Creek. Creek Beach is conceived to offer you the ultimate family-friendly retreat. From 700 metres of pristine white sands to the infinity pool and spectacular sunset views, this is paradise reborn.

### CREEK MARINA

With a wide variety of retail, dining, and recreational options, Creek Marina never slows down.

Landscaped pedestrian walkways offer stunning views of Downtown Dubai at dusk, while world-class art installations add another layer to the trendsetting lifestyle.

| Address | Sculptural        | Art           |
|---------|-------------------|---------------|
| Hotel   | Viewing Deck      | Installations |
|         |                   |               |
| Food    | Yacht Club Marina | Vida Creek    |
| Trucks  | with 81 Berths    | Harbour       |