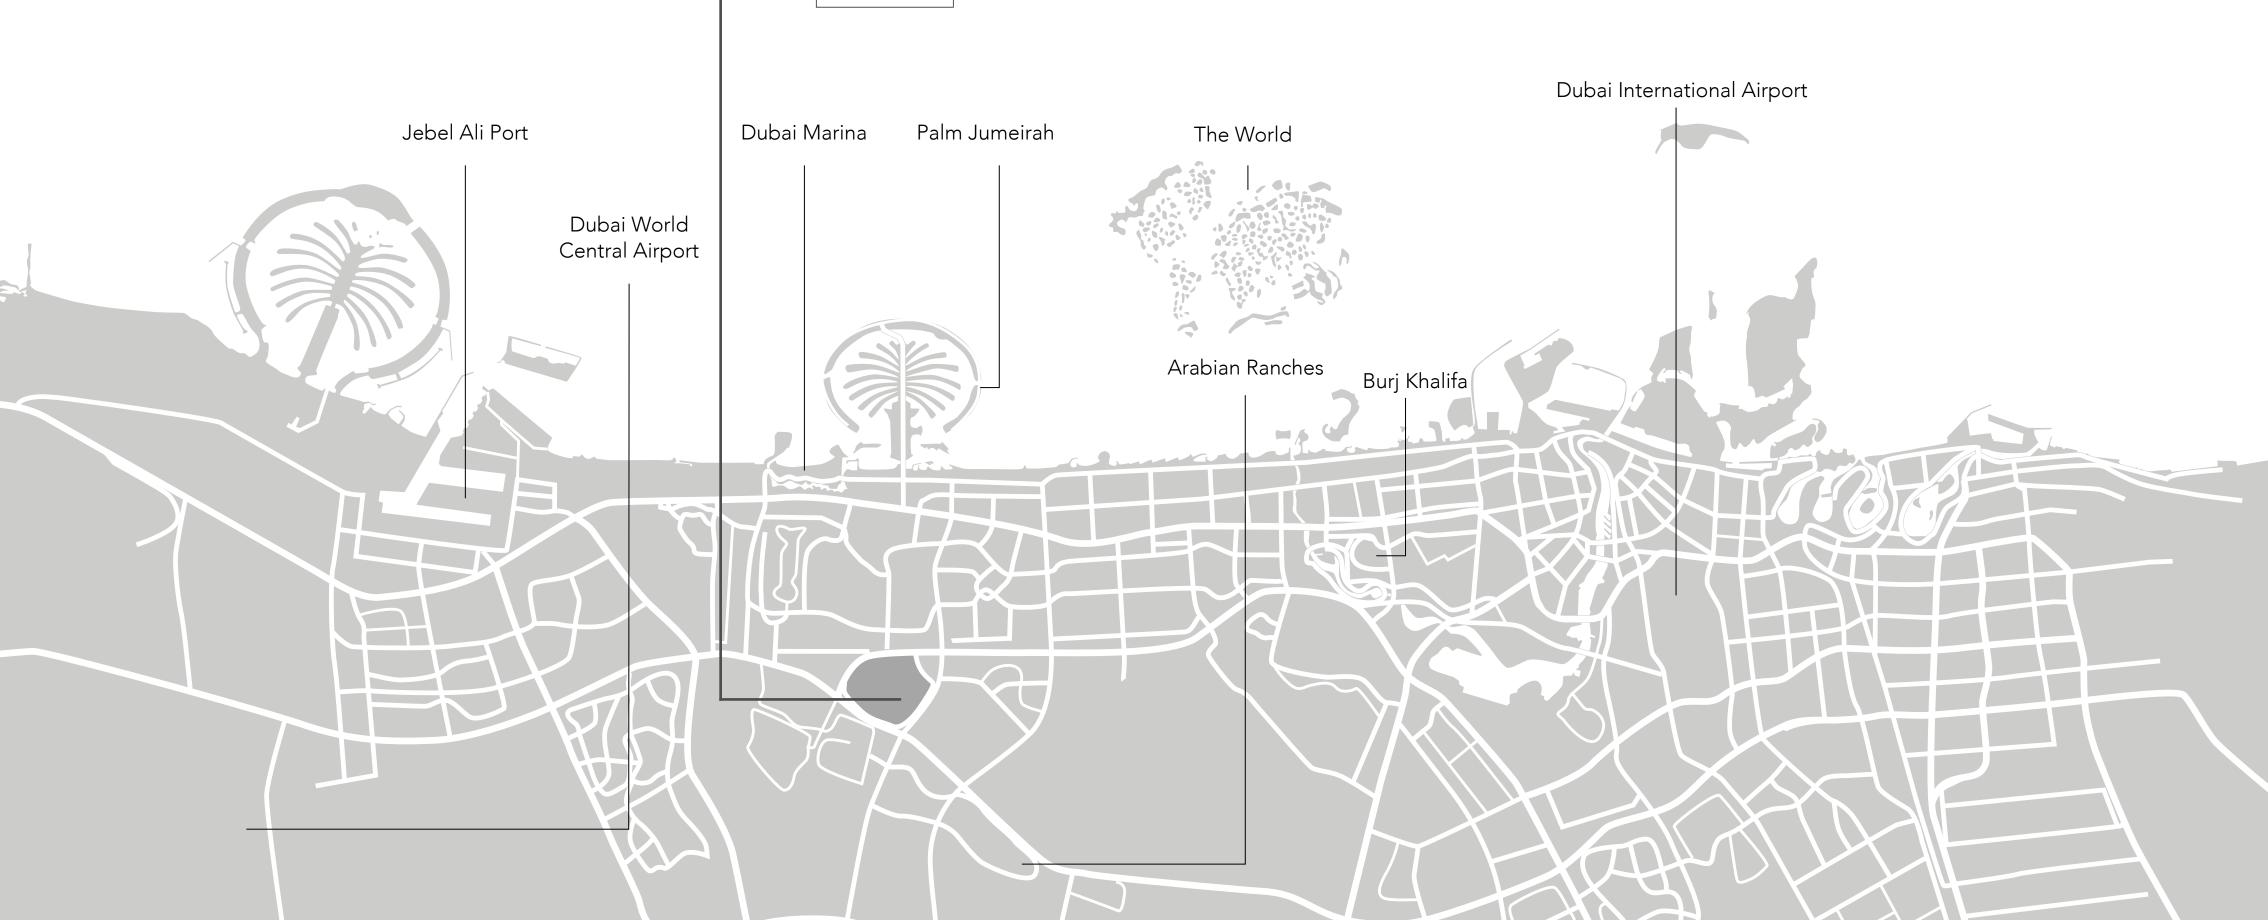

# MINUTES AWAY from LANDMARK DESTINATIONS

Emirates
Golf Club

Burj Al Arab

10 Dubai Marina

10 minutes

Mall of the Emirates

Palm
Jumeirah

18 minutes
The Walk

25 Dubai International Airport

BELGRAVIA Square