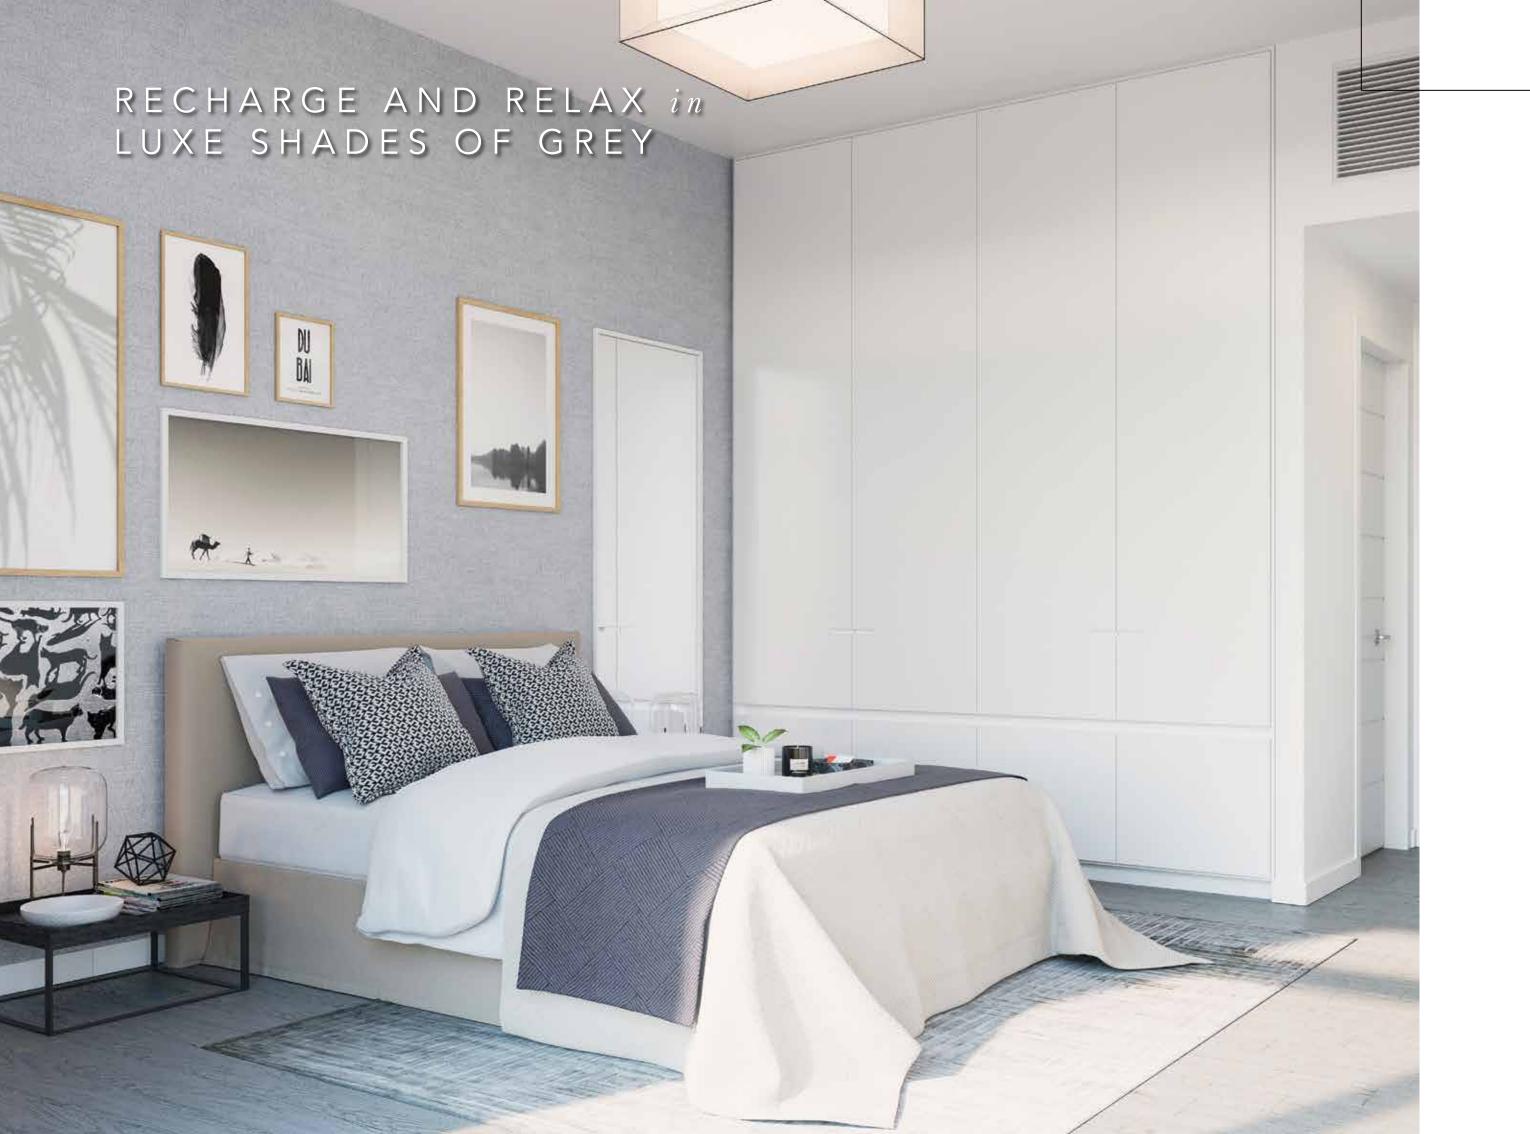

## SOPHISTICATED Interiors

A colour scheme of white, grey and black, creates a bold and contemporary setting. Striking black and white photography on the walls of common areas further accentuates the colour scheme and adds a touch of drama.