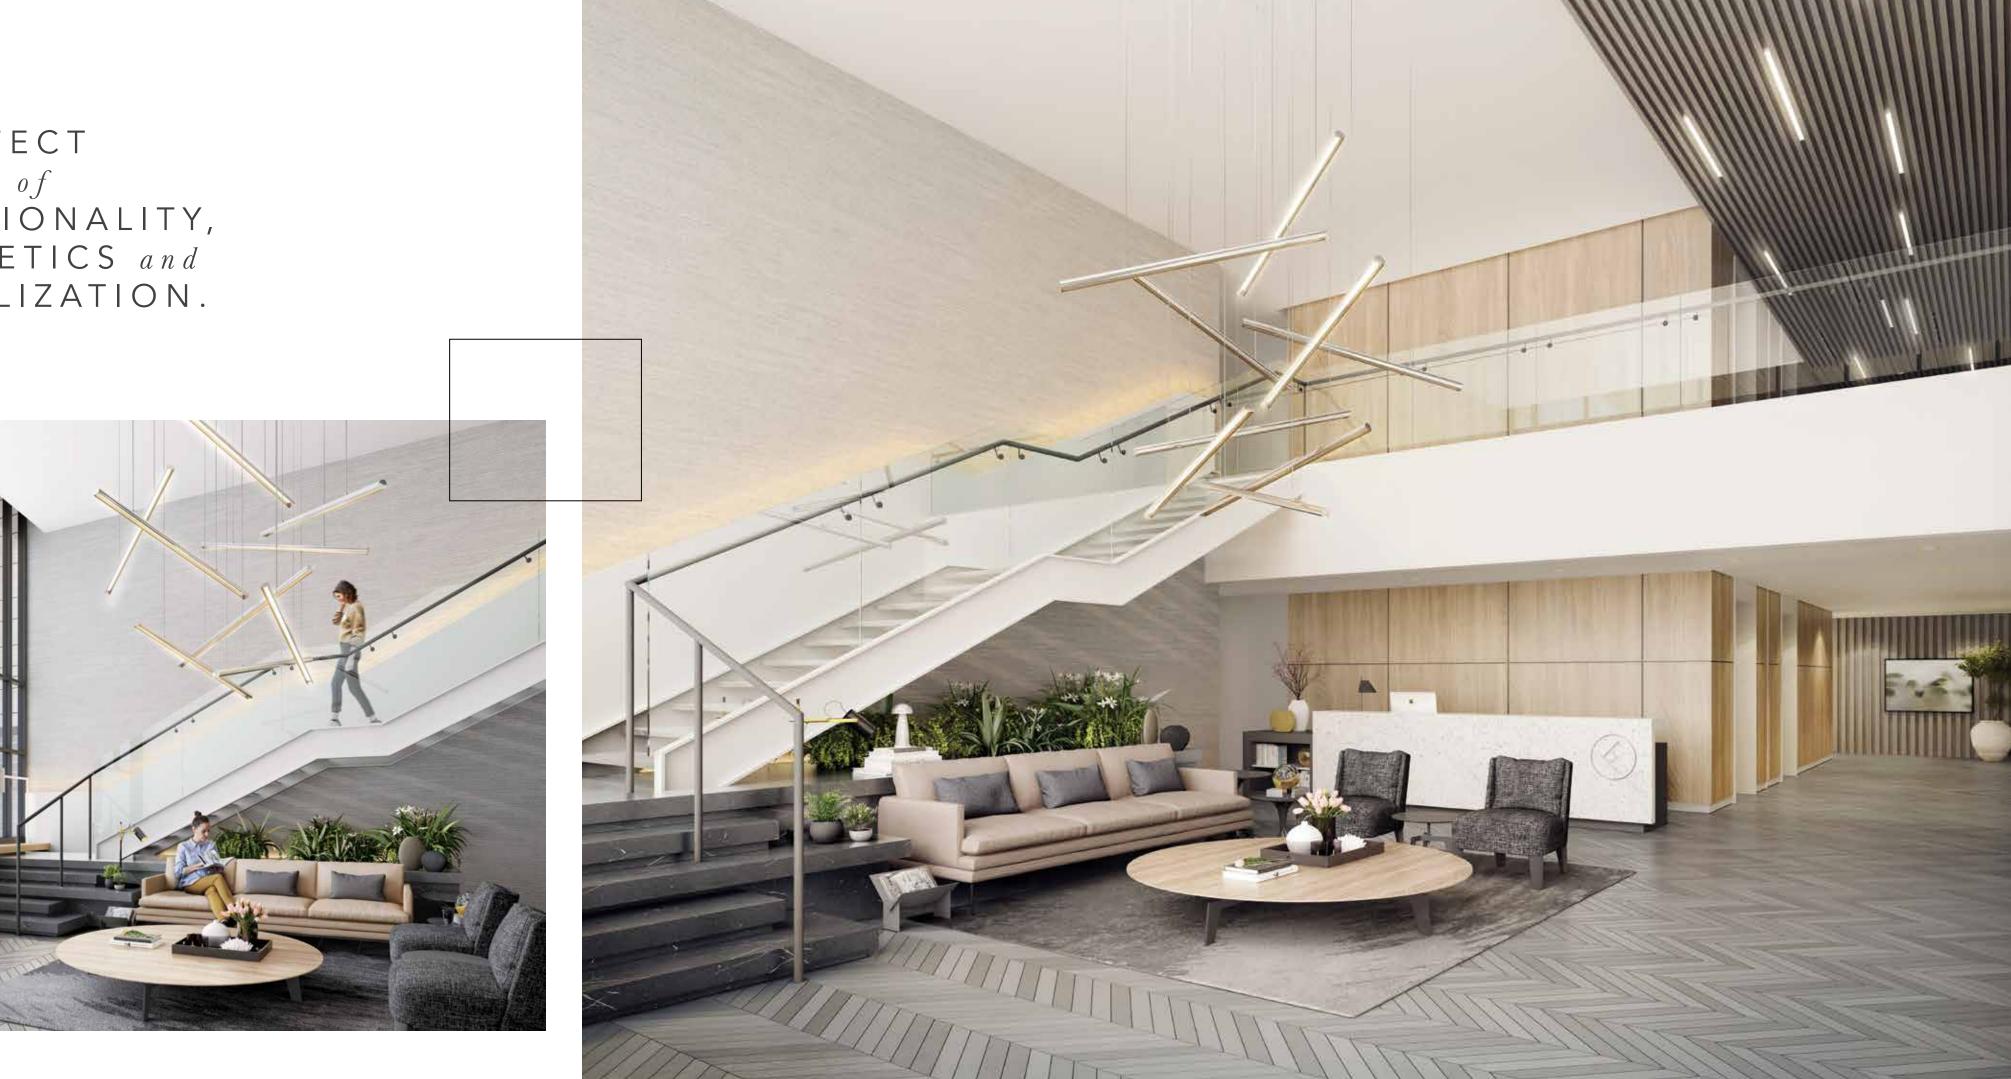

Furthermore, the grand lobbies are built to impress. The majestic design and dynamic lighting is complemented by beautiful sculptures made by local artists. The community area also boasts a plush lounge for residents that brings the outdoors, inside. It includes a pool table and a TV Lounge with comfortable seating for small groups. In short, Belgravia Square is the new favourite for home buyers who value aesthetics and design along with contemporary community living.

A PERFECT AESTHETICS and SOCIALIZATION.

## SOPHISTICATED Interiors

A colour scheme of white, grey and black, creates a bold and contemporary setting. Striking black and white photography on the walls of common areas further accentuates the colour scheme and adds a touch of drama.