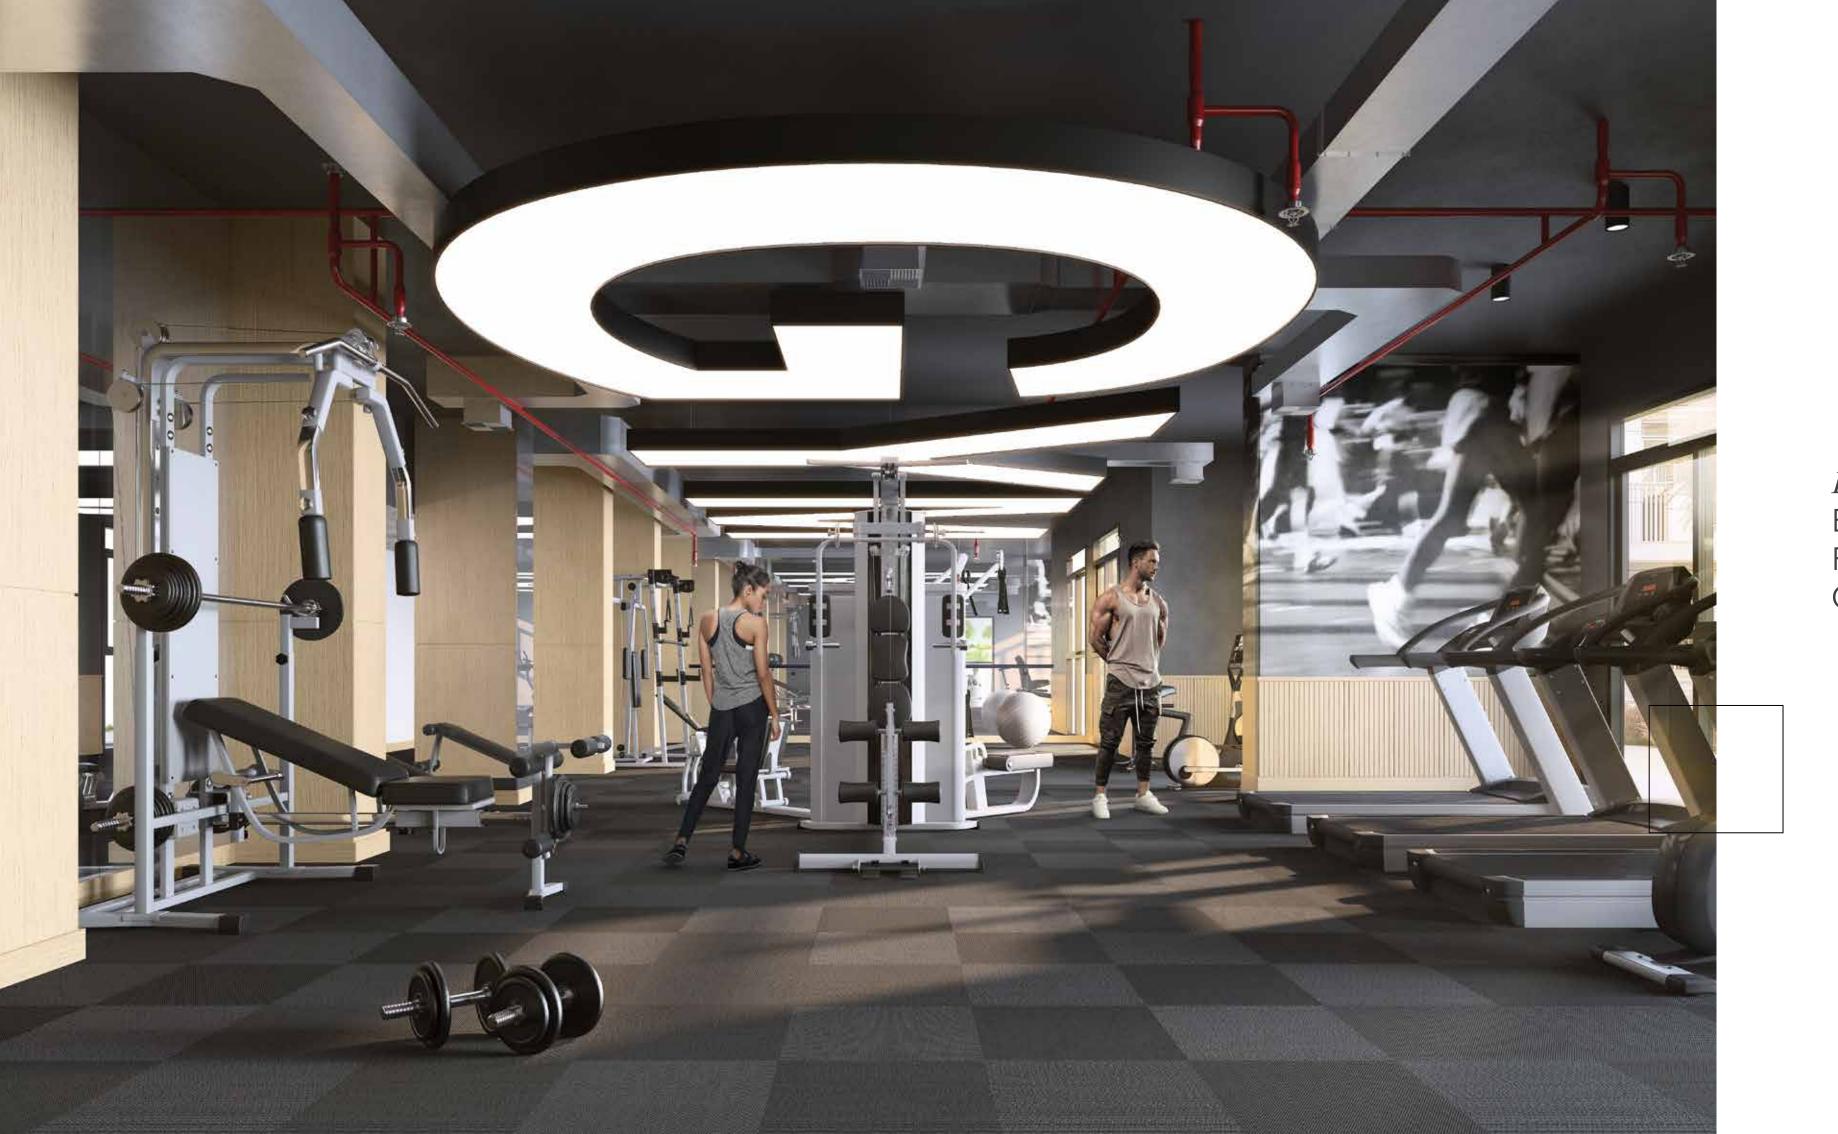

BELGRAVIA

Square

Chic RESIDENT'S LOUNGE

Fully
EQUIPPED
FITNESS
CENTRE

### AMENITIES Plan

Belgravia Square is designed to offer its residents a superior quality of life. With ample spaces to hangout and unwind, the residents can enjoy a true sense of community.

- A- ADULT'S POOL AREA
- B- KID'S POOL
- C- FITNESS CENTER
- D- CHANGING ROOMS
- E- CLUBHOUSE WITH GAMES ROOM & TV LOUNGE
- F- KID'S PLAY ROOM
- G-OUTDOOR KID'S PLAY AREA
- H- LIFT LOBBY
- J- LOBBY LOUNGE
- K-GARDEN