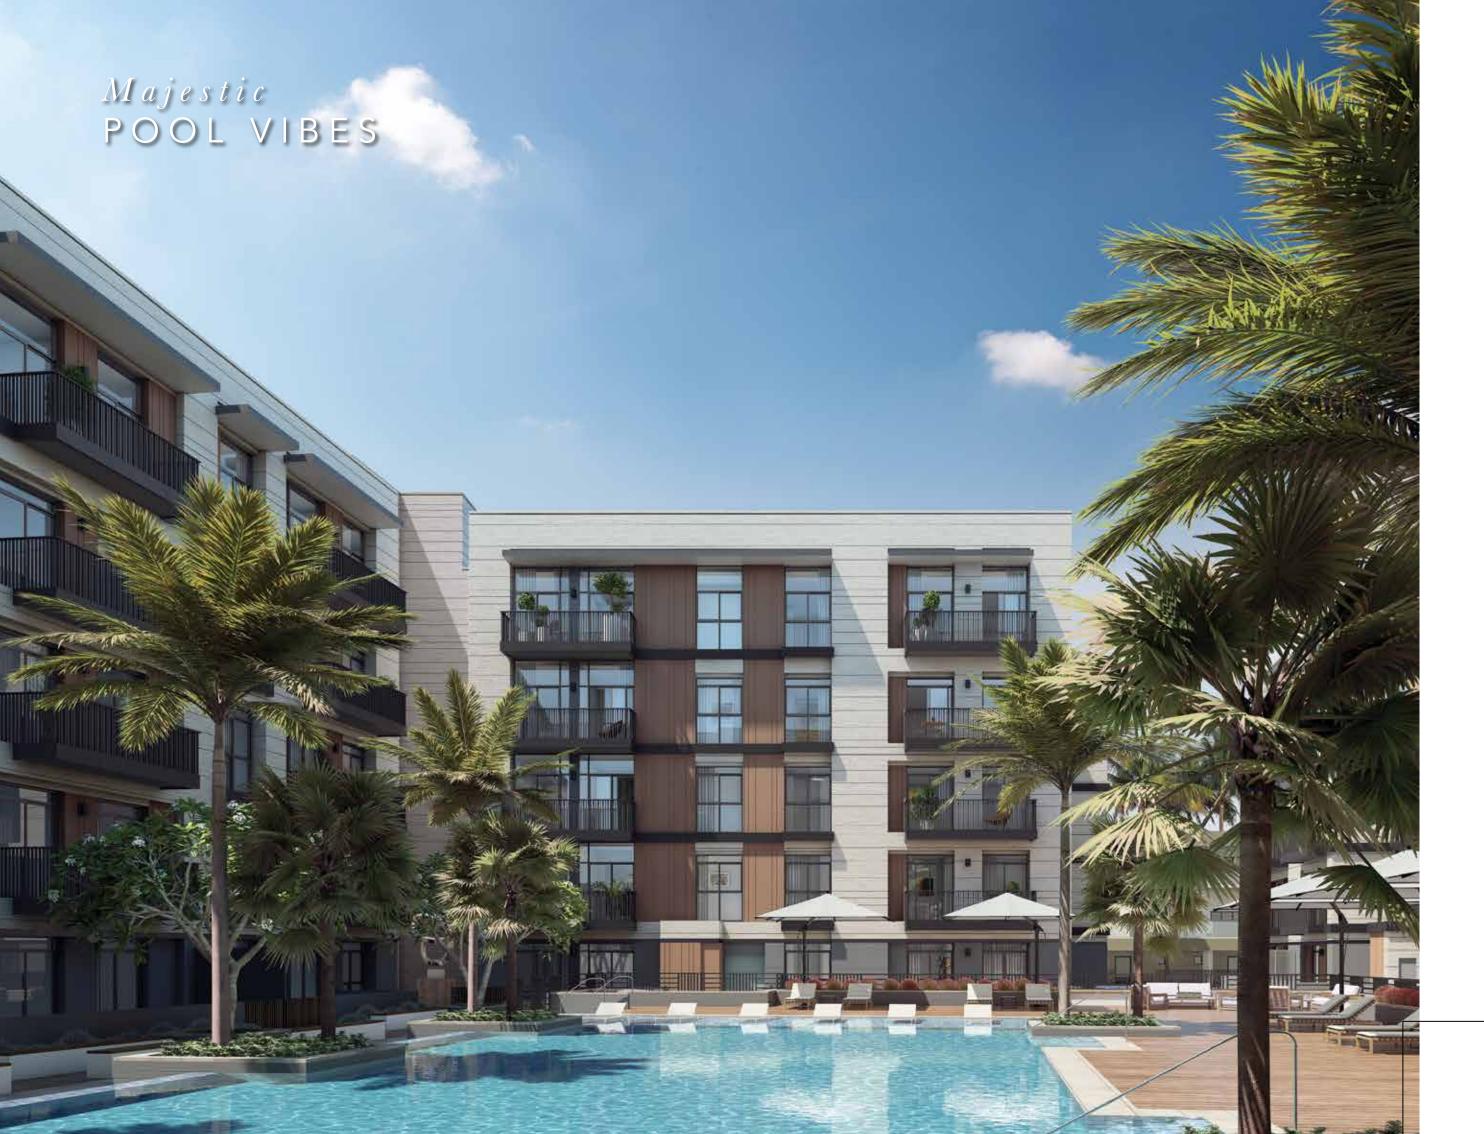

### AMENITIES Plan

Belgravia Square is designed to offer its residents a superior quality of life. With ample spaces to hangout and unwind, the residents can enjoy a true sense of community.

- A- ADULT'S POOL AREA
- B- KID'S POOL
- C- FITNESS CENTER
- D- CHANGING ROOMS
- E- CLUBHOUSE WITH GAMES ROOM & TV LOUNGE
- F- KID'S PLAY ROOM
- G-OUTDOOR KID'S PLAY AREA
- H- LIFT LOBBY
- J- LOBBY LOUNGE
- K-GARDEN