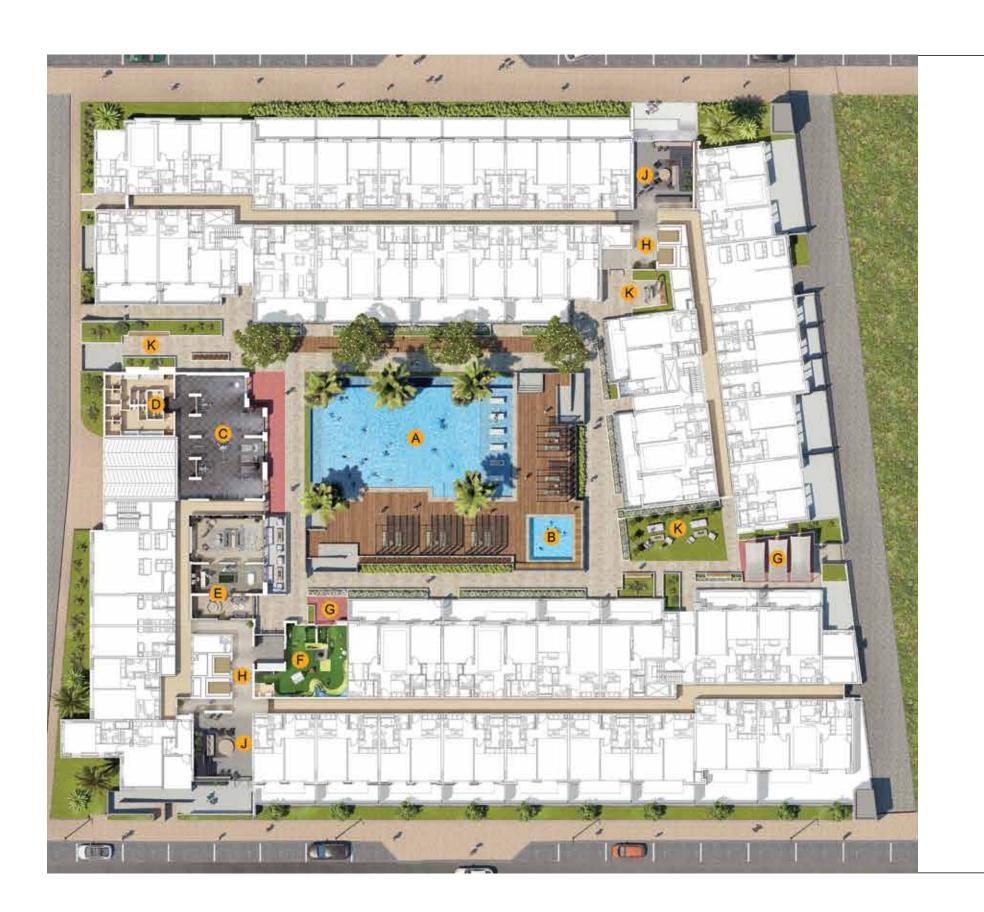

### AMENITIES Plan

Belgravia Square is designed to offer its residents a superior quality of life. With ample spaces to hangout and unwind, the residents can enjoy a true sense of community.

- A- ADULT'S POOL AREA
- B- KID'S POOL
- C- FITNESS CENTER
- D- CHANGING ROOMS
- E- CLUBHOUSE WITH GAMES ROOM & TV LOUNGE
- F- KID'S PLAY ROOM
- G-OUTDOOR KID'S PLAY AREA
- H- LIFT LOBBY
- J- LOBBY LOUNGE
- K-GARDEN