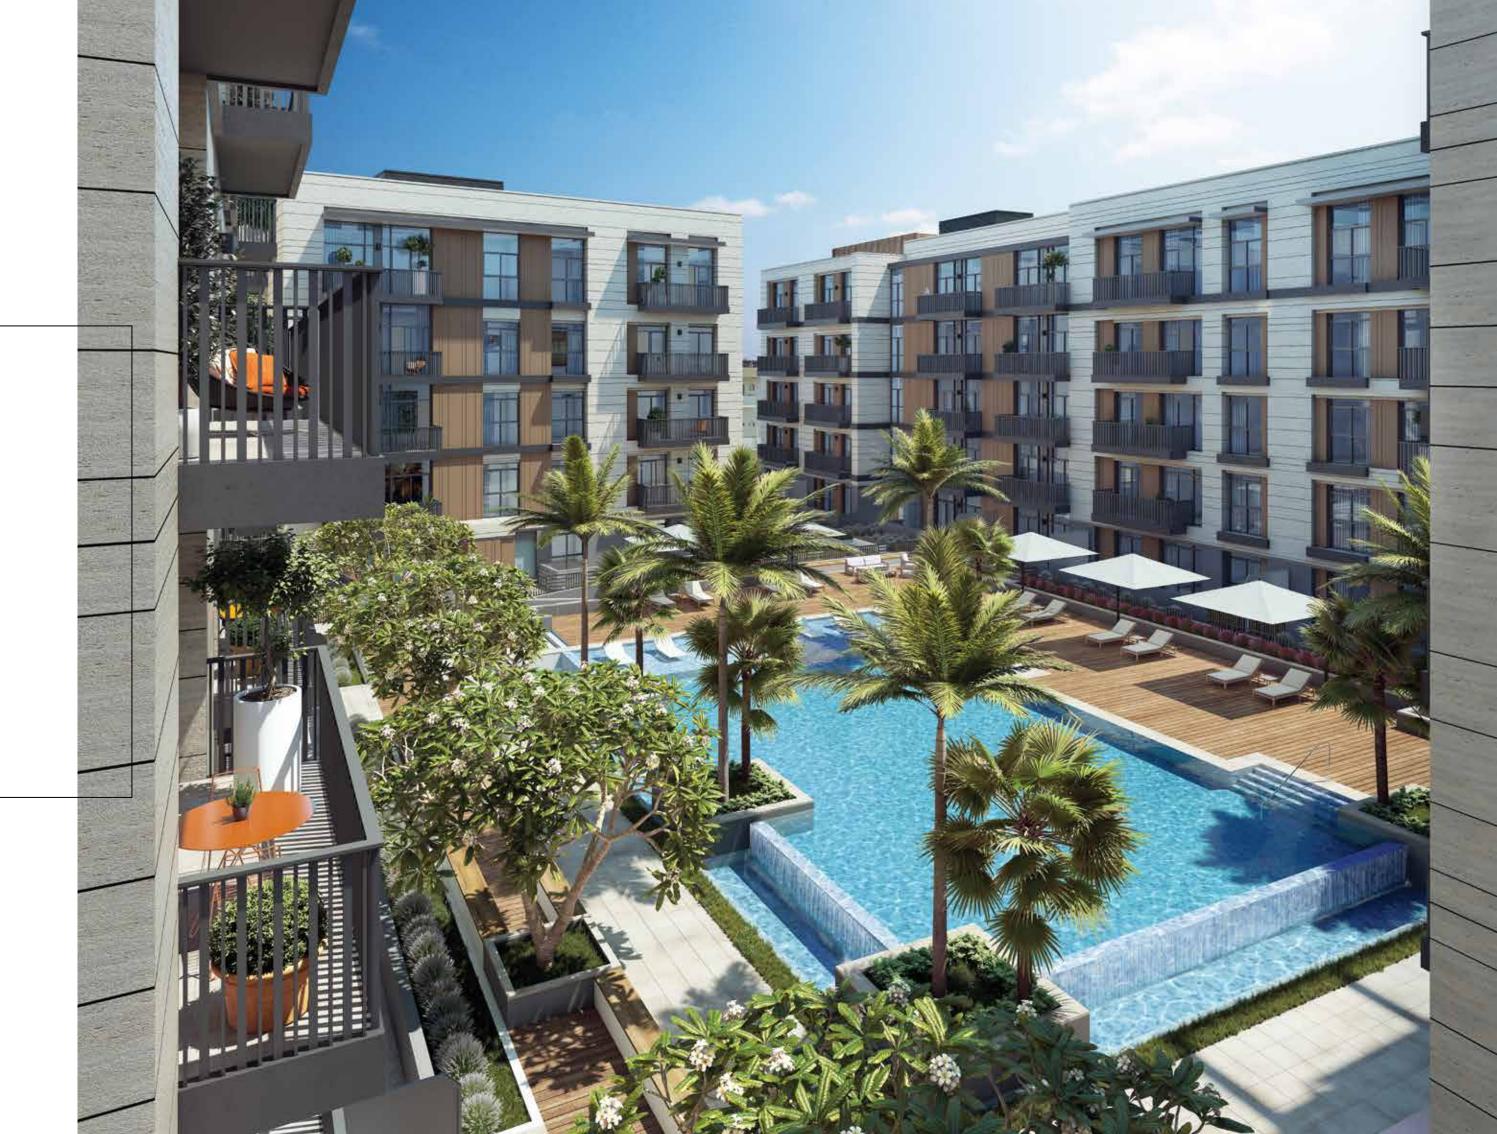

### AMENITIES Plan

Belgravia Square is designed to offer its residents a superior quality of life. With ample spaces to hangout and unwind, the residents can enjoy a true sense of community.

- A- ADULT'S POOL AREA
- B- KID'S POOL
- C- FITNESS CENTER
- D- CHANGING ROOMS
- E- CLUBHOUSE WITH GAMES ROOM & TV LOUNGE
- F- KID'S PLAY ROOM
- G-OUTDOOR KID'S PLAY AREA
- H- LIFT LOBBY
- J- LOBBY LOUNGE
- K-GARDEN