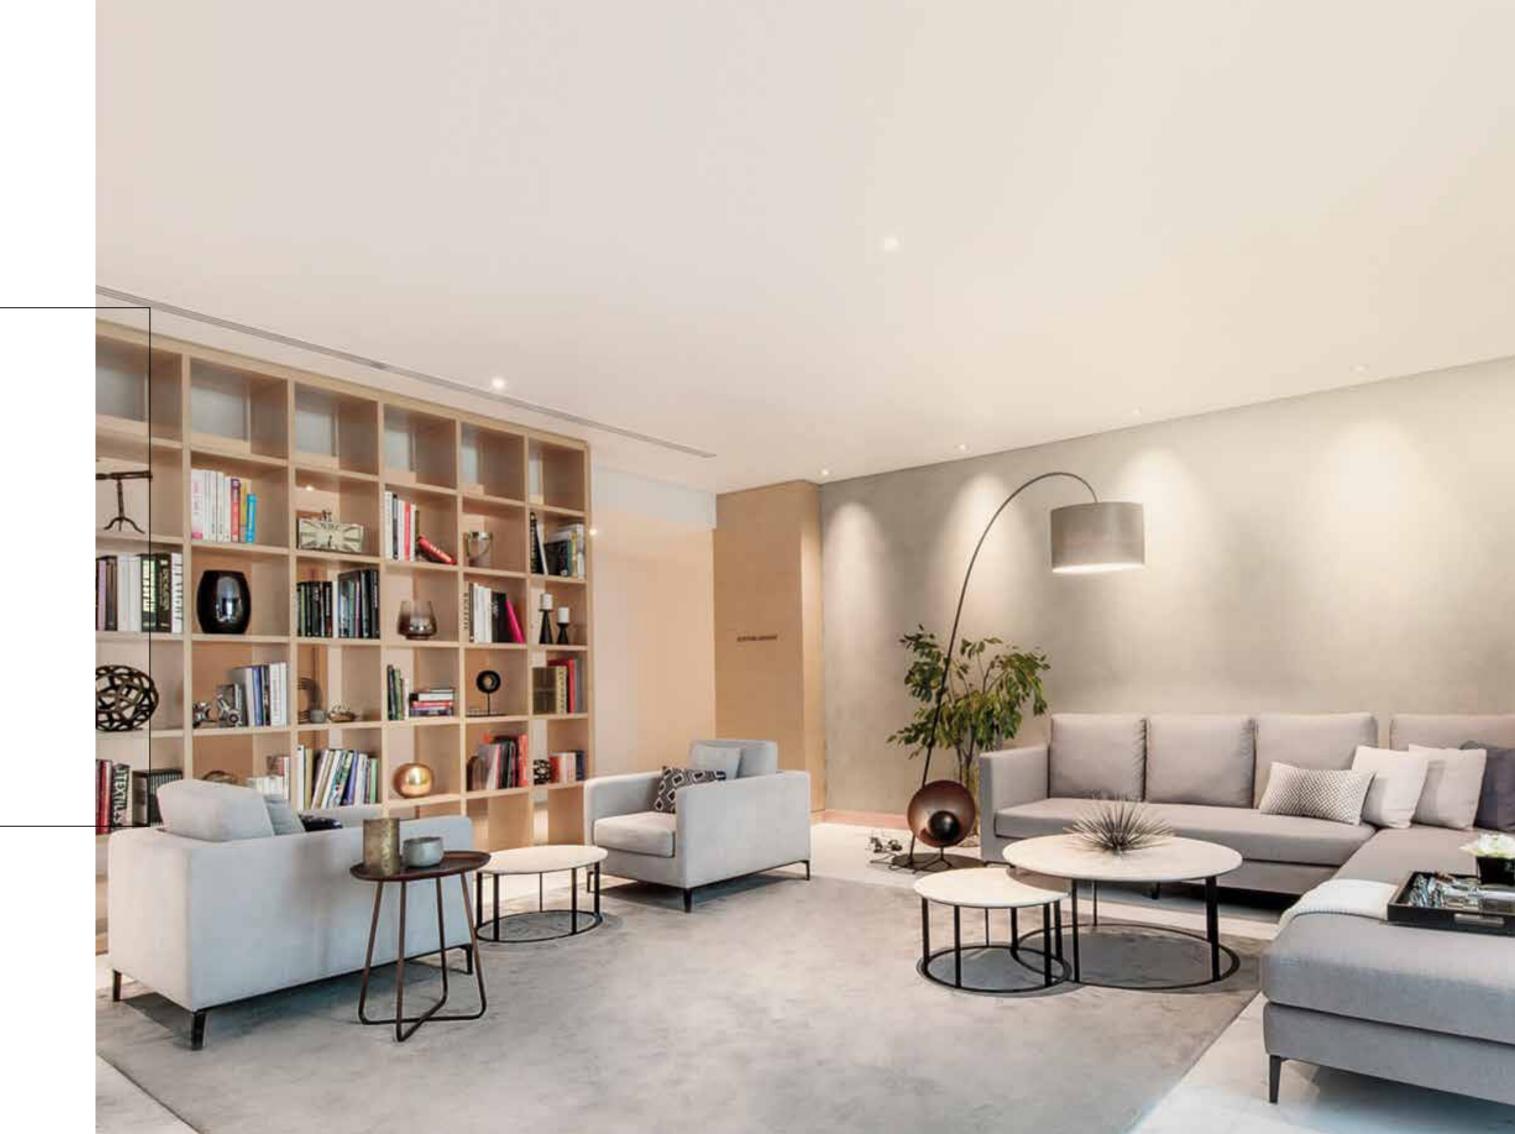

## SOPHISTICATED Interiors

A colour scheme of white, grey and black, creates a bold and contemporary setting. Striking black and white photography on the walls of common areas further accentuates the colour scheme and adds a touch of drama.

A PERFECT AESTHETICS and SOCIALIZATION.