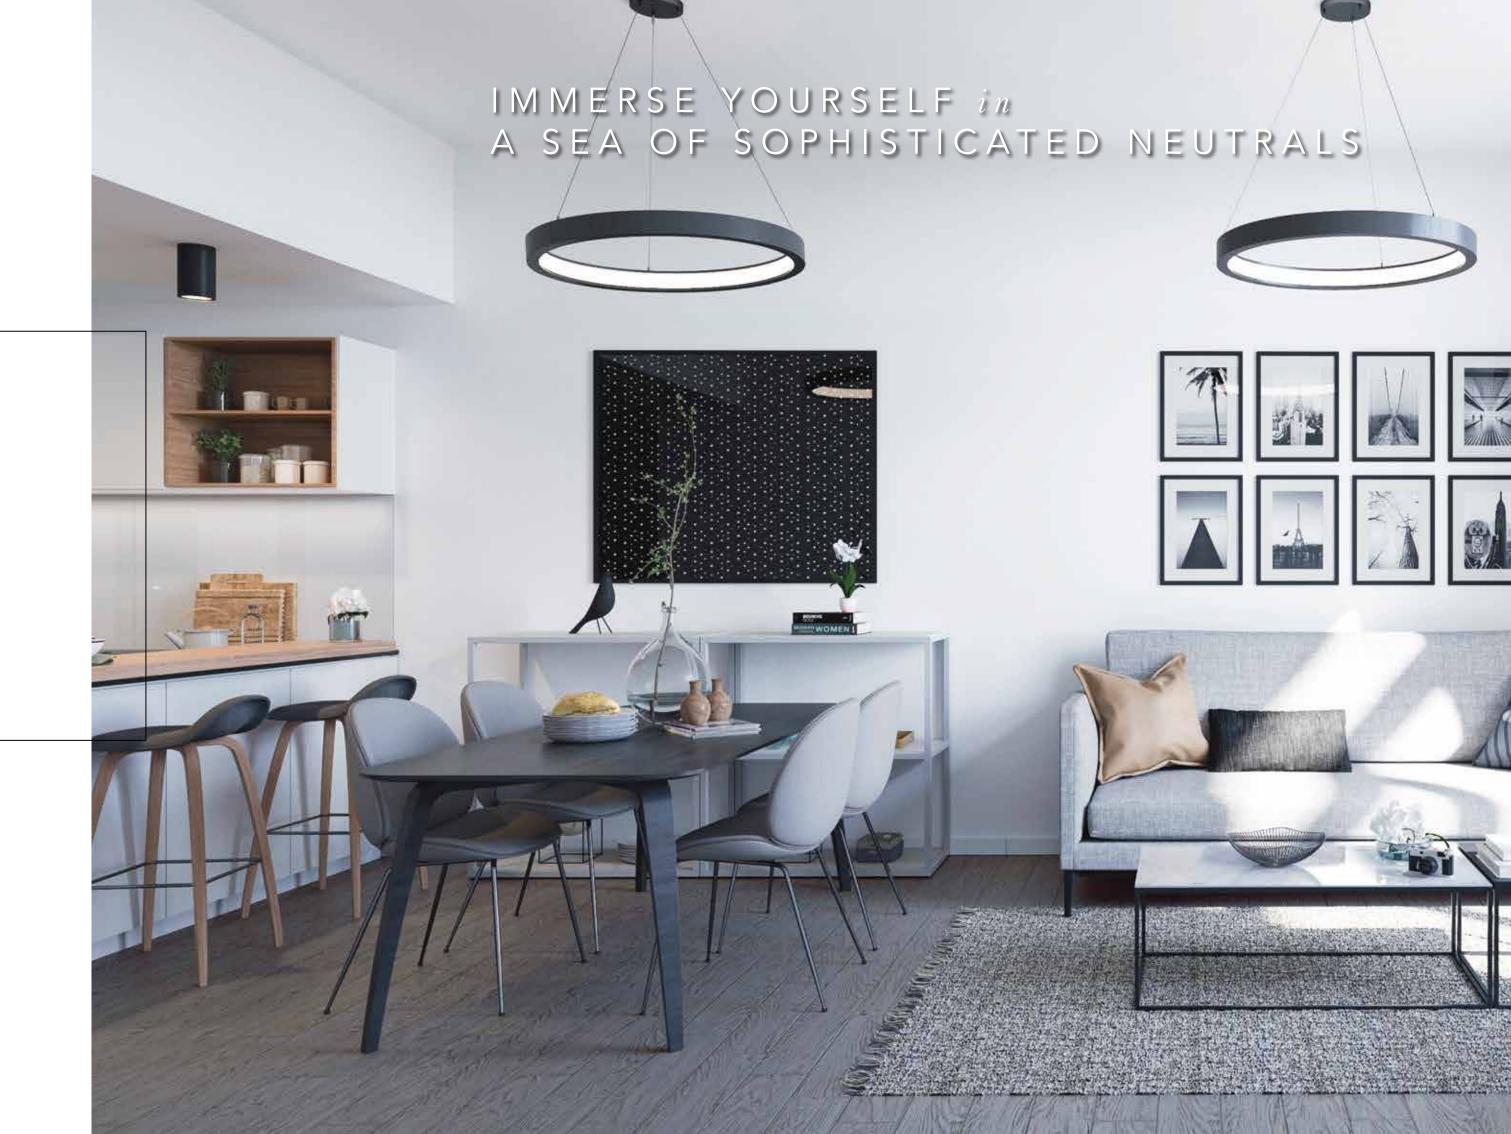

## SOPHISTICATED Interiors

A colour scheme of white, grey and black, creates a bold and contemporary setting. Striking black and white photography on the walls of common areas further accentuates the colour scheme and adds a touch of drama.

#### **BELGRAVIA**

Classic styling and contemporary design made Belgravia a huge success in Jumeirah Village. With meticulously crafted homes, the community also includes 100,000 square feet of stunning landscaped areas.

#### BELGRAVIA III

A uniquely designed community, Belgravia III offers modern studios, 1 and 2 bedroom houses that are highly in demand. Impressively designed interiors, heightened ceilings, resort-style pool and hi-tech fitness centers make this community a favorite among buyers.