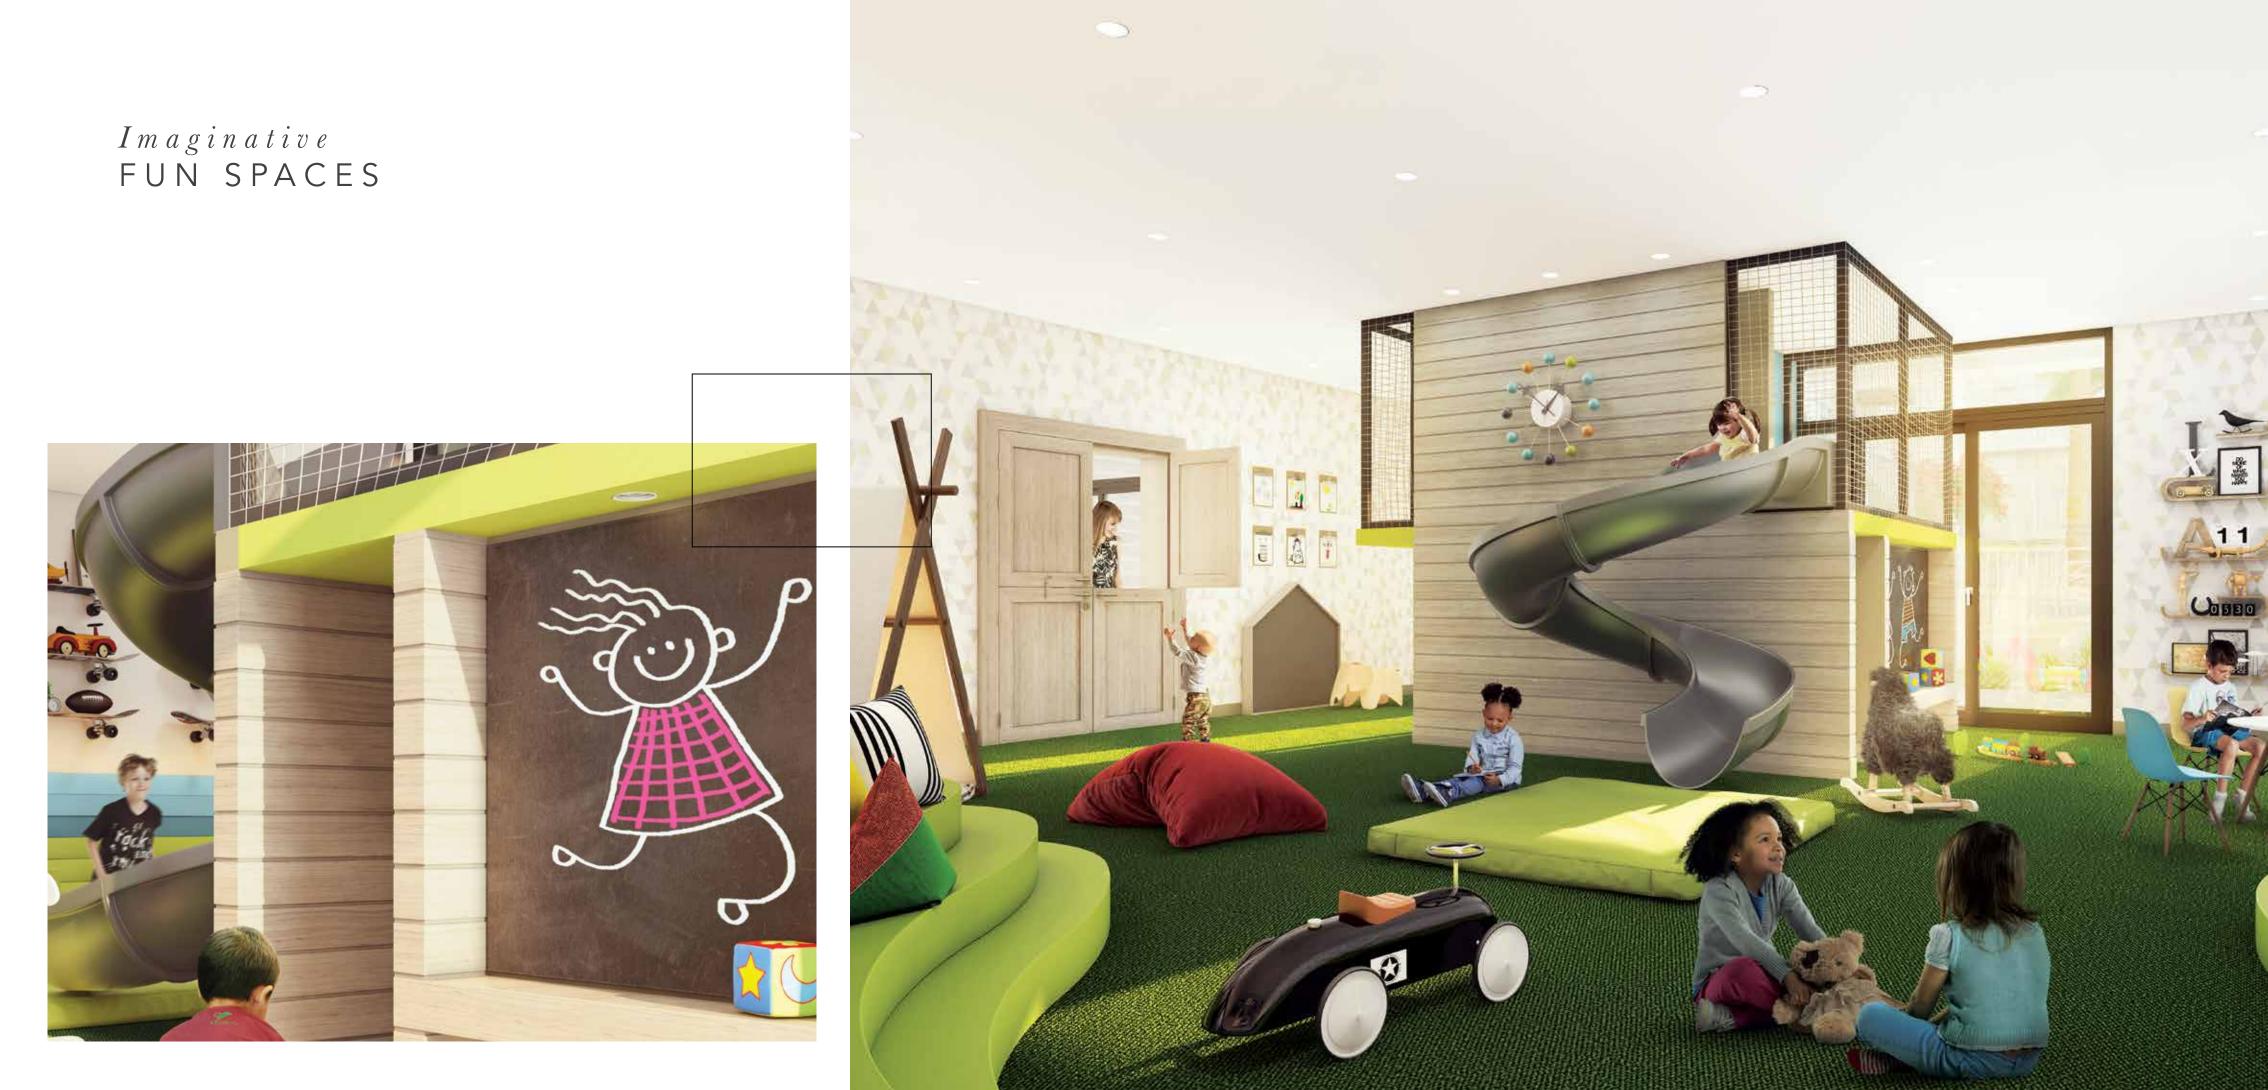

### AMENITIES Plan

Belgravia Square is designed to offer its residents a superior quality of life. With ample spaces to hangout and unwind, the residents can enjoy a true sense of community.

- A- ADULT'S POOL AREA
- B- KID'S POOL
- C- FITNESS CENTER
- D- CHANGING ROOMS
- E- CLUBHOUSE WITH GAMES ROOM & TV LOUNGE
- F- KID'S PLAY ROOM
- G-OUTDOOR KID'S PLAY AREA
- H- LIFT LOBBY
- J- LOBBY LOUNGE
- K-GARDEN