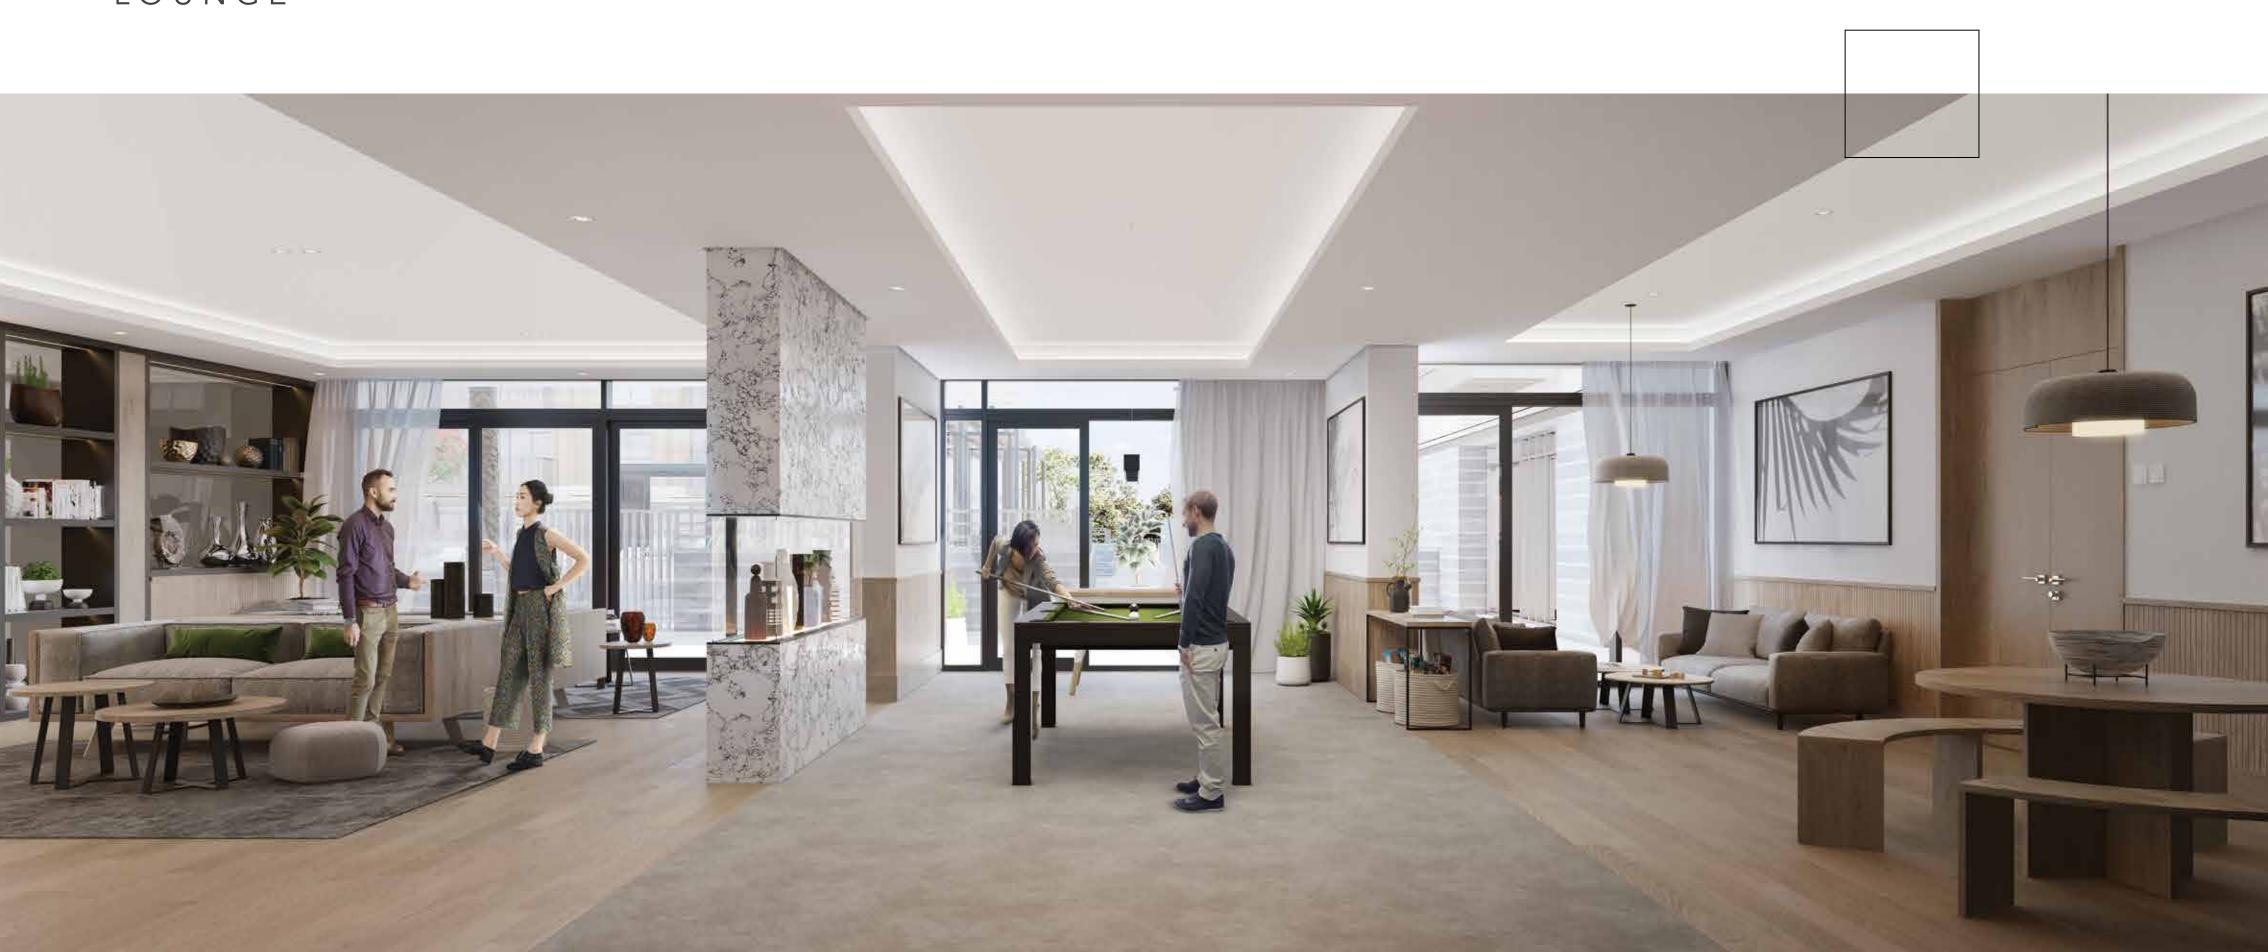

Furthermore, the grand lobbies are built to impress. The majestic design and dynamic lighting is complemented by beautiful sculptures made by local artists. The community area also boasts a plush lounge for residents that brings the outdoors, inside. It includes a pool table and a TV Lounge with comfortable seating for small groups. In short, Belgravia Square is the new favourite for home buyers who value aesthetics and design along with contemporary community living.

A PERFECT AESTHETICS and SOCIALIZATION.